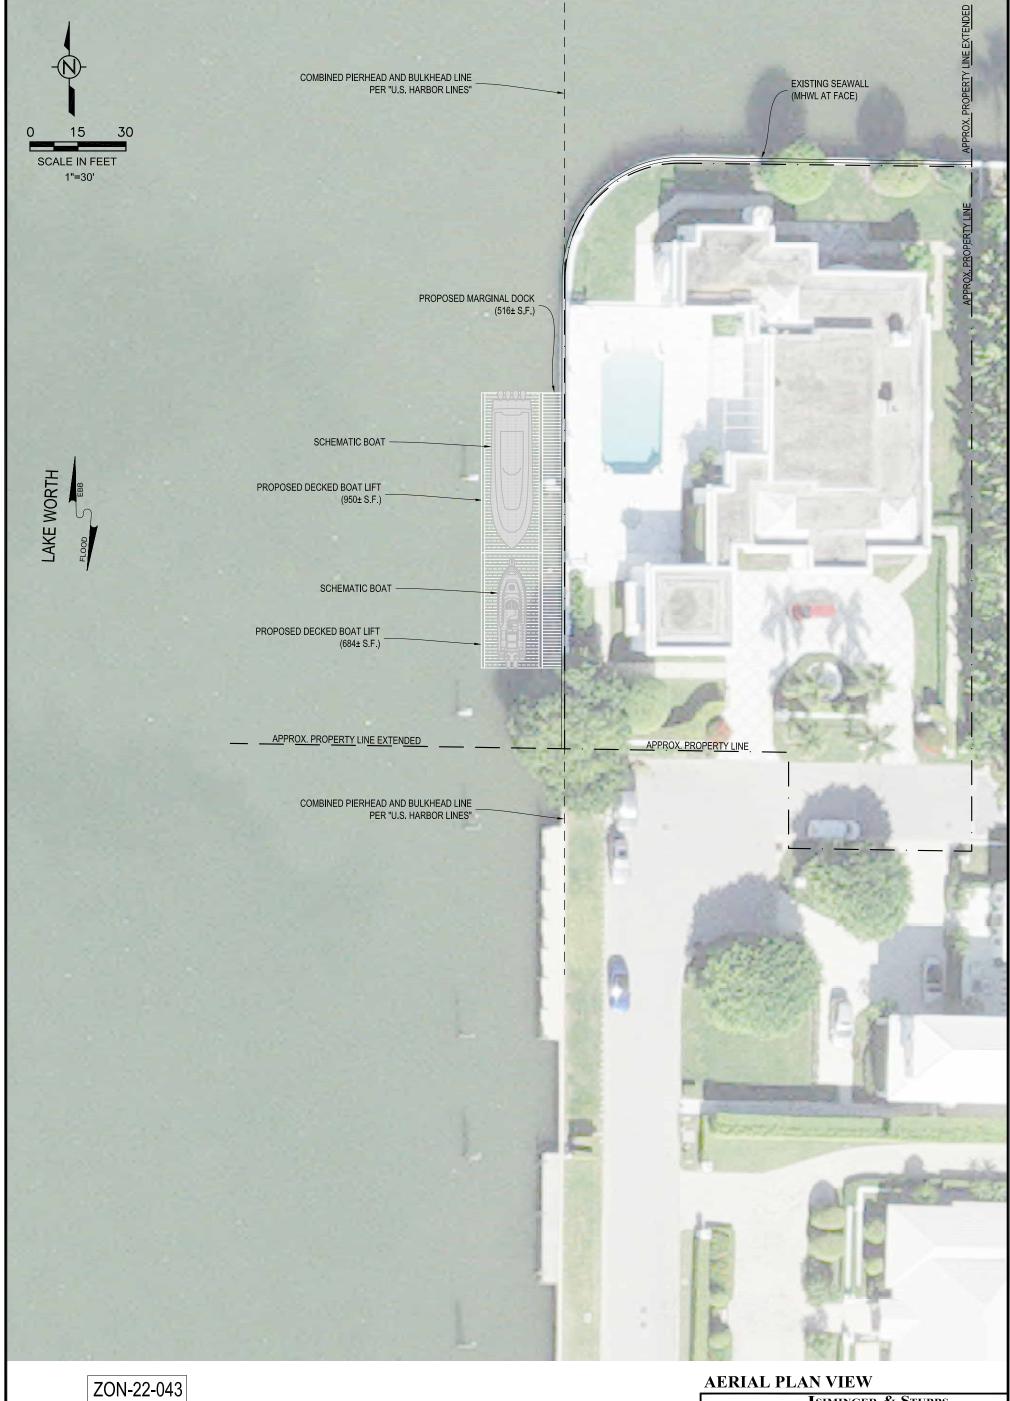

NOTES:

1. PROPERTY LINES ARE APPROXIMATE.

2. 2021 AERIAL PHOTOGRAPH FROM PALM BEACH COUNTY.

EXHIBIT SUBMITTED FOR TOWN OF PALM BEACH REVIEW. NOT INTENDED FOR CONSTRUCTION.

LICENSE NO. 74039 FEBRUARY 22, 2022

| MATTHEW D. BUTLER, P.E. |
|-------------------------|
|-------------------------|

|         | Engineering, inc.                                                                      |
|---------|----------------------------------------------------------------------------------------|
| _       | COASTAL • ENVIRONMENTAL • MARINE                                                       |
|         | REGISTRATION NUMBER: 8114 P.O. BOX 14702 - NORTH PALM BEACH, FL 33408 - (561) 881-0003 |
|         | SINGLE-FAMILY DOCK                                                                     |
|         | LAKE WORTH                                                                             |
|         | 482 ISLAND DRIVE                                                                       |
| TOWNLOT | DALM DEACH DALM DEACH COLINITY E                                                       |

TOWN OF PALM BEACH, PALM BEACH COUNTY, FL OWNER: 482 ISLAND DRIVE TRUST

| 12, 2022  | DATE   |               | 2/21    | DRAWN | MDB      | CHKD TO |  | R  | APPRVD | MDB |
|-----------|--------|---------------|---------|-------|----------|---------|--|----|--------|-----|
|           | DWG NO | Ο.            | 21236B2 |       |          |         |  | SH | 1      |     |
| T F BLOCK | COMPU  | UTER FILE NO. |         |       | 21236Br1 |         |  | OF | 4      | L   |