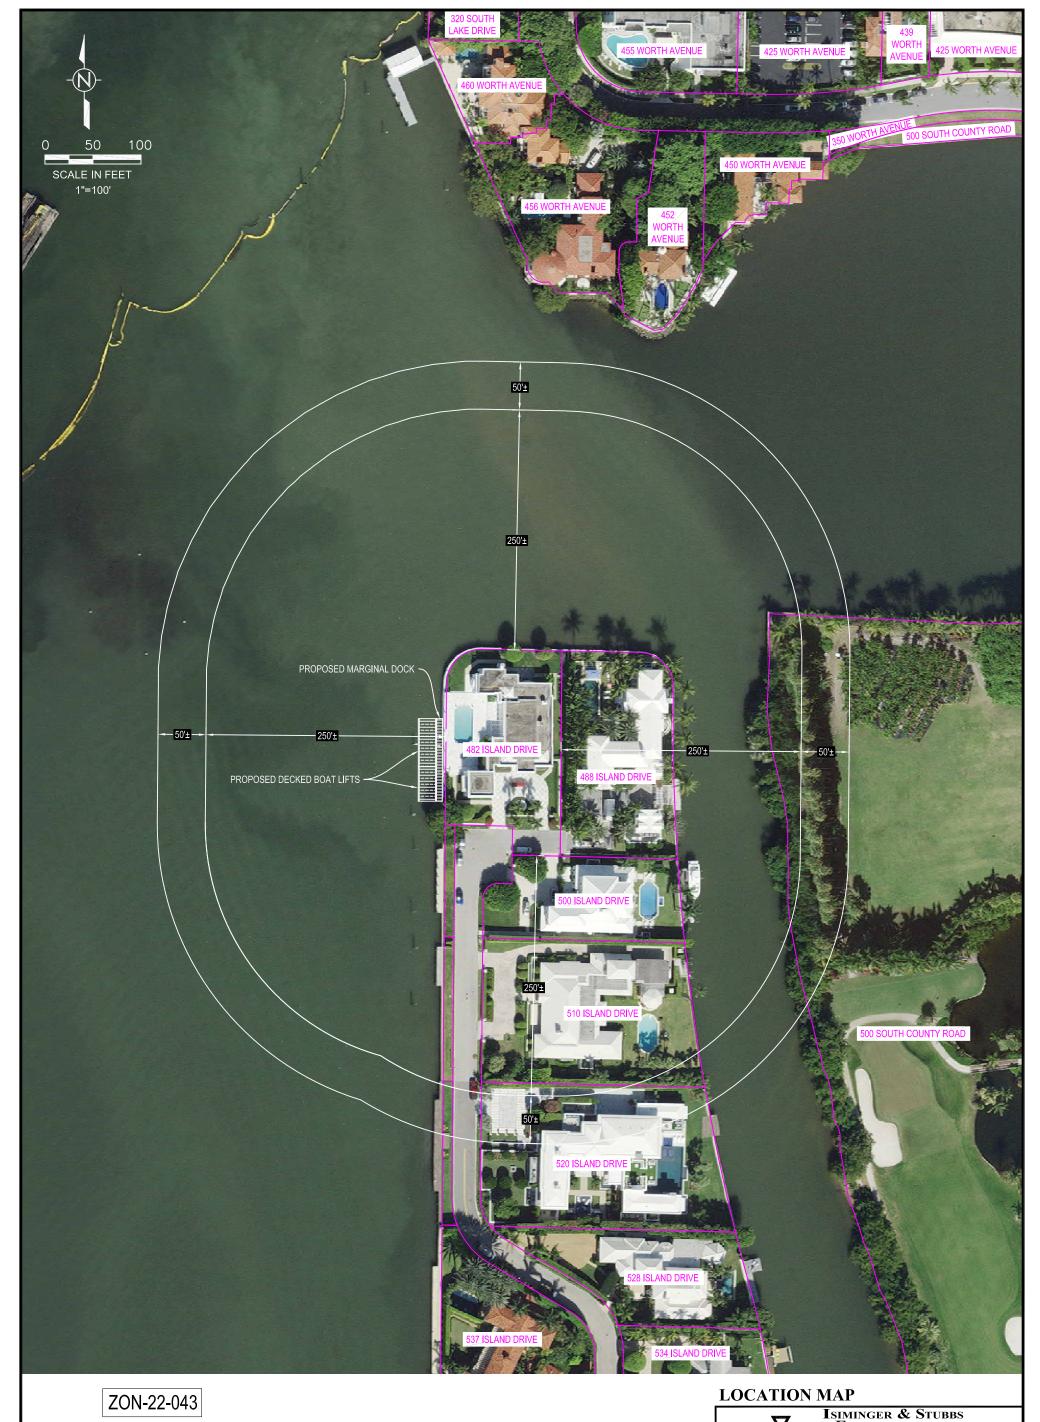

MATTHEW D. BUTLER, P.E.

**LICENSE NO. 74039 FEBRUARY 22, 2022** 

COASTAL • ENVIRONMENTAL • MARINE

REGISTRATION NUMBER: 8114
P.O. BOX 14702 - NORTH PALM BEACH, FL 33408 - (561) 881-0003 SINGLE-FAMILY DOCK

LAKE WORTH 482 ISLAND DRIVE TOWN OF PALM BEACH, PALM BEACH COUNTY, FL

OWNER: 482 ISLAND DRIVE TRUST 12/21 DRAWN MDB CHKD TCR APPRVD MDB DWG NO. SHEET OF

REV 2/22 UPDATED TITLE BLOCK/ADDED BOATS

COMPUTER FILE NO.