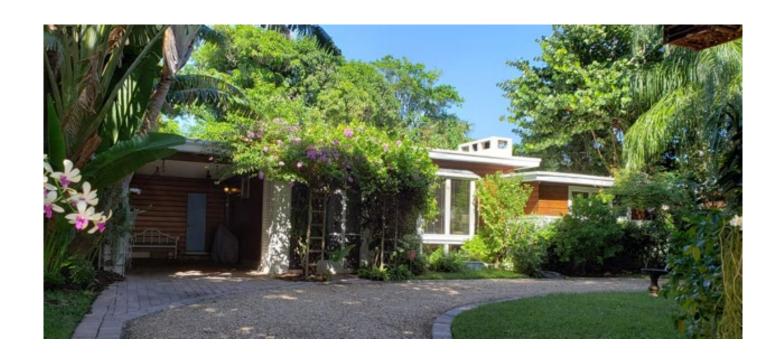

#### III. Architectural Information

The residence at 215 Mediterranean Road, located on the north side of Mediterranean Road between North Ocean Boulevard and North Lake Way, was designed in the Mid-Century Modern style by Emily and Harold Obst, longtime prominent Palm Beach architects. The Obst's were commissioned to design the single-family residence in the far north end of Palm Beach for Russell Conwell Downes and Maybelle Downes in 1950.<sup>1</sup>

South Façade, Looking Northeast

215 Mediterranean Road is a very good example of the Mid-Century Modern style of architecture. Mid-century Modern architecture designed during the Post-World War II Era was a by-product of post-war optimism and the nation's dedication to building a new future. With the desire to forget the pains of the Great Depression and World War II, architects and designers were breaking away from the period styles that had been popular before the war and were adapting various modernist movements to create new designs. This new architecture often used modern materials and building techniques and was defined by clean lines, simple shapes, and unornamented facades. It was a further development of Frank Lloyd Wright's principles of organic architecture combined with many elements reflected in the International and Bauhaus movements. Mid-Century Modern residential architecture generally features geometric forms and asymmetrical compositions, low-pitched gable or flat roofs with overhanging eaves, facades surfaced with smooth stucco or wood siding with minimal ornamentation.

\_

<sup>&</sup>lt;sup>1</sup> Town of Palm Beach Building permit #17050 dated May 24, 1950.

215 Mediterranean Road is a one-story residence with asymmetrical massing and fenestration. The house was constructed of wood framing and is surfaced with horizontal wood siding and slump brick accents. The home has a strong sense of horizontality, which is a characteristic of Mid-Century Modern architecture. The horizontality of the home is highlighted by the home's multiple flat roofs with wide overhanging eaves that overlap each other, horizontal wood siding and brick features. Brick is used in several areas of the home including the lower portion of the eastern section of the main façade, the columns of the carport and the chimney. The brick is in a stacked pattern which emphasizes the home's horizontality.

The main façade of the residence faces south toward Mediterranean Road and features three sections, each with a flat roof with wide overhanging eaves. The center section is slightly recessed and taller than those to the east and west. The roof line of the western section, which includes a carport supported with brick columns, extends in front of a portion of the center section creating a sheltered entrance porch which is screened. To the east of the entrance porch, within the center section, is a bay window. The eastern section features slump brick in a stacked pattern below a set of three single light casement windows. A wide central brick chimney, located at the junction of the center and eastern sections of the home, is topped by flat concrete chimney cap. A circular driveway is located off Mediterranean Road and mature vegetation borders the property.