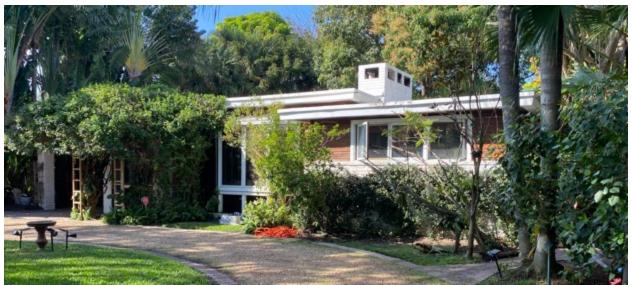

South Façade, Looking Northeast

215 Mediterranean Road is a very good example of the Mid-Century Modern style of architecture. Mid-century Modern architecture designed during the Post-World War II Era was a by-product of post-war optimism and the nation's dedication to building a new future. With the desire to forget the pains of the Great Depression and World War II, architects and designers were breaking away from the period styles that had been popular before the war and were adapting various modernist movements to create new designs. This new architecture often used modern materials and building techniques and was defined by clean lines, simple shapes, and unornamented facades. It was a further development of Frank Lloyd Wright's principles of organic architecture combined with many elements reflected in the International and Bauhaus movements. Mid-Century Modern residential architecture generally features geometric forms and asymmetrical compositions, low-pitched gable or flat roofs with overhanging eaves, facades surfaced with smooth stucco or wood siding with minimal ornamentation.

\_

<sup>&</sup>lt;sup>1</sup> Town of Palm Beach Building permit #17050 dated May 24, 1950.

215 Mediterranean Road is a one-story residence with asymmetrical massing and fenestration. The house was constructed of wood framing and is surfaced with horizontal wood siding and slump brick accents. The home has a strong sense of horizontality, which is a characteristic of Mid-Century Modern architecture. The horizontality of the home is highlighted by the home's multiple flat roofs with wide overhanging eaves that overlap each other, horizontal wood siding and brick features. Brick is used in several areas of the home including the lower portion of the eastern section of the main façade, the columns of the carport and the chimney. The brick is in a stacked pattern which emphasizes the home's horizontality.

The main façade of the residence faces south toward Mediterranean Road and features three sections, each with a flat roof with wide overhanging eaves. The center section is slightly recessed and taller than those to the east and west. The roof line of the western section, which includes a carport supported with brick columns, extends in front of a portion of the center section creating a sheltered entrance porch which is screened. To the east of the entrance porch, within the center section, is a bay window. The eastern section features slump brick in a stacked pattern below a set of three single light casement windows. A wide central brick chimney, located at the junction of the center and eastern sections of the home, is topped by flat concrete chimney cap. A circular driveway is located off Mediterranean Road and mature vegetation borders the property.

South Façade, Looking Northwest

A review of the Town's building permits indicates that there have been only minimal exterior alterations to the residence since it was constructed which

included roof repairs, window changes and a reduction in the depth of the carport due to enclosing the northern portion of it.<sup>2</sup> The residence at 215 Mediterranean Road maintains its architectural and historical significance and the integrity of Emily and Harold Obst's 1950 modern design.