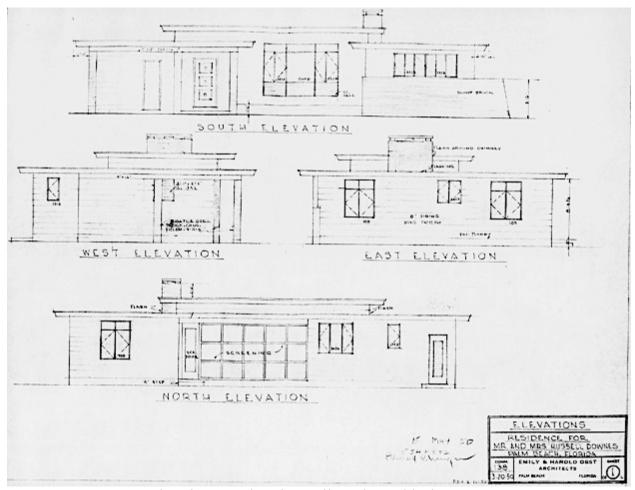

stacked pattern below a set of three single light casement windows. A wide central brick chimney, located at the junction of the center and eastern sections of the home, is topped by flat concrete chimney cap. A circular driveway is located off Mediterranean Road and mature vegetation borders the property.



South Façade, Looking Northwest

A review of the Town's building permits indicates that there have been only minimal exterior alterations to the residence since it was constructed which

included roof repairs, window changes and a reduction in the depth of the carport due to enclosing the northern portion of it.<sup>2</sup> The residence at 215 Mediterranean Road maintains its architectural and historical significance and the integrity of Emily and Harold Obst's 1950 modern design.



Elevation Drawings by Emily and Harold Obst, 1950

#### IV. Historical Information

The residence at 215 Mediterranean Road is located at the far north end of the island of Palm Beach in the Boca Ratone Company's Inlet Subdivision. The Inlet Subdivision was platted in 1925 during the Town's first building boom, the 1920's Boom Time Era. The subdivision included Mediterranean Road, Caribbean Road, Arabian Road, and Indian Road and extended from the Ocean to the east side of

<sup>&</sup>lt;sup>2</sup> Town of Palm Beach Building Permits records from 1950-2021. The bay window on the main façade is not shown on the original drawings but no permits were issued for the construction of this window. A drawing on file with the Town from 1993 shows the bay window as existing, but its date of cons