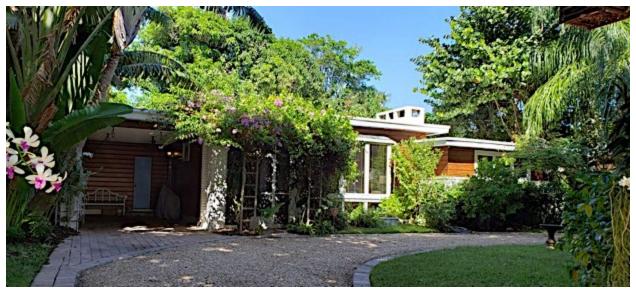

#### III. Architectural Information

The residence at 215 Mediterranean Road, located on the north side of Mediterranean Road between North Ocean Boulevard and North Lake Way, was designed in the Mid-Century Modern style by Emily and Harold Obst, longtime prominent Palm Beach architects. The Obst's were commissioned to design the single-family residence in the far north end of Palm Beach for Russell Conwell Downes and Maybelle Downes in 1950.<sup>1</sup>

South Façade, Looking Northeast

215 Mediterranean Road is a very good example of the Mid-Century Modern style of architecture. Mid-century Modern architecture designed during the Post-World War II Era was a by-product of post-war optimism and the nation's dedication to building a new future. With the desire to forget the pains of the Great Depression and World War II, architects and designers were breaking away from the period styles that had been popular before the war and were adapting various modernist movements to create new designs. This new architecture often used modern materials and building techniques and was defined by clean lines, simple shapes, and unornamented facades. It was a further development of Frank Lloyd Wright's principles of organic architecture combined with many elements reflected in the International and Bauhaus movements. Mid-Century Modern residential architecture generally features geometric forms and asymmetrical compositions, low-pitched gable or flat roofs with overhanging eaves, facades surfaced with smooth stucco or wood siding with minimal ornamentation.

\_

<sup>&</sup>lt;sup>1</sup> Town of Palm Beach Building permit #17050 dated May 24, 1950.

215 Mediterranean Road is a one-story residence with asymmetrical massing and fenestration. The house was constructed of wood framing and is surfaced with horizontal wood siding and slump brick accents. The home has a strong sense of horizontality, which is a characteristic of Mid-Century Modern architecture. The horizontality of the home is highlighted by the home's multiple flat roofs with wide overhanging eaves that overlap each other, horizontal wood siding and brick features. Brick is used in several areas of the home including the lower portion of the eastern section of the main façade, the columns of the carport and the chimney. The brick is in a stacked pattern which emphasizes the home's horizontality.

The main façade of the residence faces south toward Mediterranean Road and features three sections, each with a flat roof with wide overhanging eaves. The center section is slightly recessed and taller than those to the east and west. The roof line of the western section, which includes a carport supported with brick columns, extends in front of a portion of the center section creating a sheltered entrance porch which is screened. To the east of the entrance porch, within the center section, is a bay window. The eastern section features slump brick in a stacked pattern below a set of three single light casement windows. A wide central brick chimney, located at the junction of the center and eastern sections of the home, is topped by flat concrete chimney cap. A circular driveway is located off Mediterranean Road and mature vegetation borders the property.