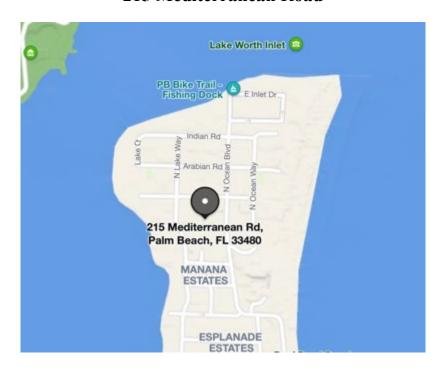

|
| VI.   | STATEMENT OF SIGNIFICANCE     | 12 |
| VII.  | CRITERIA FOR DESIGNATION      | 12 |
| VIII. | SELECTED BIBLIOGRAPHY         | 14 |
| IX.   | FLORIDA MASTER SITE FILE FORM | 15 |

Report produced by Murphy Stillings, LLC

#### I. General Information

Location: 215 Mediterranean Road

Palm Beach, Florida

Date of Construction: 1950

First Owner: Russell Conwell Downes

Architect: Emily and Harold Obst

Present Owner: Tatiana Van Zandt

Present Use: Residential

Present Zoning: RB

Palm Beach County

Tax Folio Number: 50-43-42-34-02-000-1020

Current Legal Description: Lot 102 of Boca Ratone Company's Inlet

Subdivision, according to the Plat thereof as recorded in Plat Book 12, Page 15, Public Records

of Palm Beach County, Florida.

# II. Location Map

# 215 Mediterranean Road





#### III. Architectural Information

The residence at 215 Mediterranean Road, located on the north side of Mediterranean Road between North Ocean Boulevard and North Lake Way, was designed in the Mid-Century Modern style by Emily and Harold Obst, longtime prominent Palm Beach architects. The Obst's were commissioned to design the single-family residence in the far north end of Palm Beach for Russell Conwell Downes and Maybelle Downes in 1950.<sup>1</sup>



South Façade, Looking Northeast

215 Mediterranean Road is a very good example of the Mid-Century Modern style of architecture. Mid-century Modern architecture designed during the Post-World War II Era was a by-product of post-war optimism and the nation's dedication to building a new future. With the desire to forget the pains of t