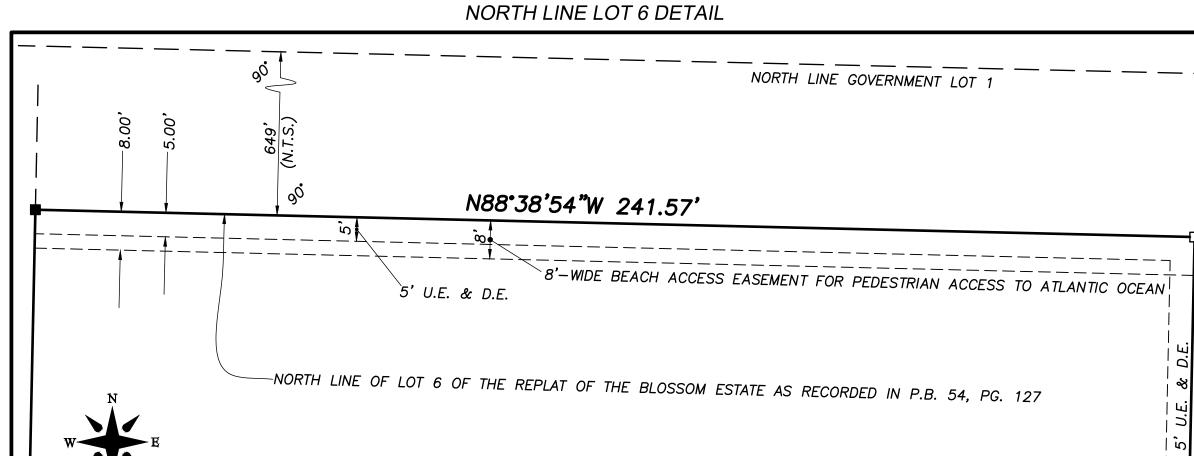

CONTAINING IN ALL 11.557 ACRES, MORE OR LESS.

THE UNDERSIGNED HAVE CAUSED THE SAME TO BE SURVEYED AND PLATTED AS SHOWN HEREON AND DO HEREBY DEDICATE OR RESERVE AS FOLLOWS:

BEACH ACCESS EASEMENT - THE BEACH ACCESS EASEMENT ("BEACH ACCESS EASEMENT") AS SHOWN HEREON IS HEREBY DEDICATED AND GRANTED TO THE BLOSSOM ESTATES HOMEOWNER'S ASSOCIATION, INC. ("ASSOCIATION") TO SERVE AS AN EASEMENT FOR PRIVATE PEDESTRIAN ACCESS TO THE ATLANTIC OCEAN FOR THE PERPETUAL USE AND BENEFIT OF THE ASSOCIATION AND ITS SUCCESSORS AND/OR ASSIGNS. THE BEACH ACCESS EASEMENT IS THE SOLE AND PERPETUAL MAINTENANCE OBLIGATION OF THE ASSOCIATION, AND ITS SUCCESSORS AND/OR ASSIGNS. IN ADDITION, AN EASEMENT IS ALSO HEREBY GRANTED, ON A NON-EXCLUSIVE BASIS, TO THE EMPLOYEES AND AUTHORIZED AGENTS OF EACH OF THE TOWN OF PALM BEACH, FLORIDA AND THE STATE OF FLORIDA, FOR PEDESTRIAN ACCESS OVER, ON, AND THROUGH THE BEACH ACCESS EASEMENT SOLELY FOR THE PURPOSES OF MONITORING TURTLE NESTING AND BEACH RE-NOURISHMENT.