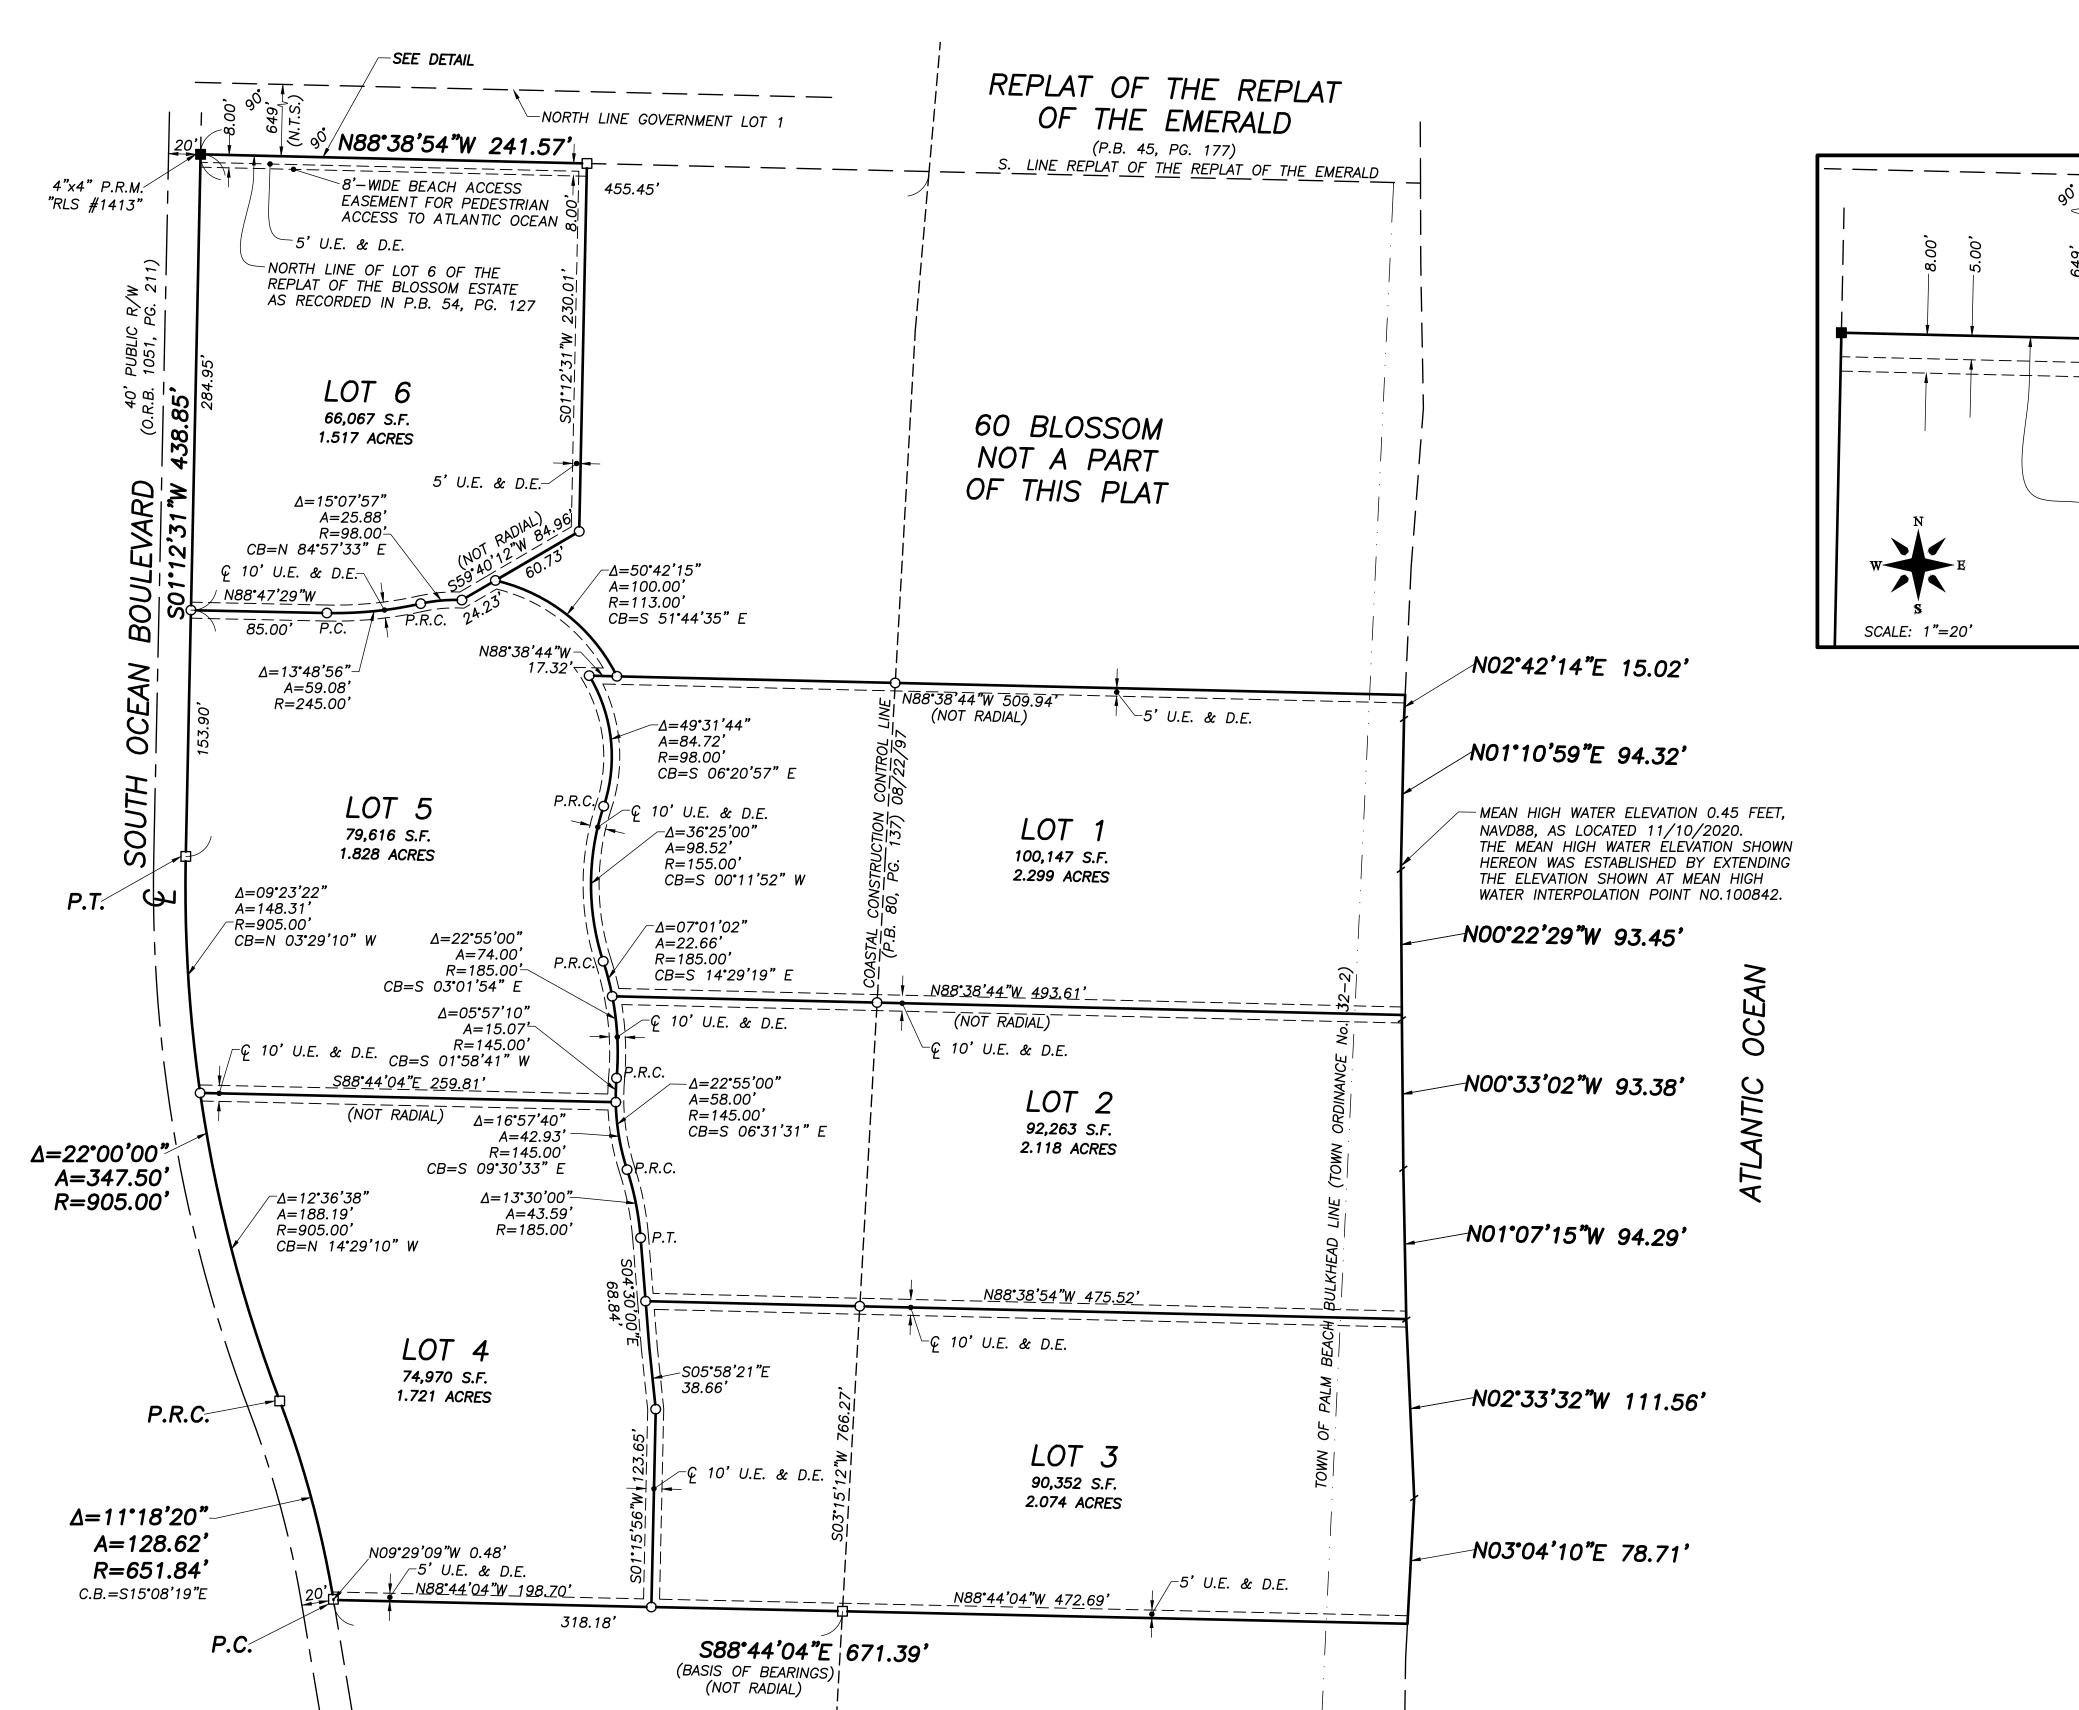

CONTAINING IN ALL 11.557 ACRES, MORE OR LESS.

THE UNDERSIGNED HAVE CAUSED THE SAME TO BE SURVEYED AND PLATTED AS SHOWN HEREON AND DO HEREBY DEDICATE OR RESERVE AS FOLLOWS:

BEACH ACCESS EASEMENT - THE BEACH ACCESS EASEMENT ("BEACH ACCESS EASEMENT") AS SHOWN HEREON IS HEREBY DEDICATED AND GRANTED TO THE BLOSSOM ESTATES HOMEOWNER'S ASSOCIATION, INC. ("ASSOCIATION") TO SERVE AS AN EASEMENT FOR PRIVATE PEDESTRIAN ACCESS TO THE ATLANTIC OCEAN FOR THE PERPETUAL USE AND BENEFIT OF THE ASSOCIATION AND ITS SUCCESSORS AND/OR ASSIGNS. THE BEACH ACCESS EASEMENT IS THE SOLE AND PERPETUAL MAINTENANCE OBLIGATION OF THE ASSOCIATION, AND ITS SUCCESSORS AND/OR ASSIGNS. IN ADDITION, AN EASEMENT IS ALSO HEREBY GRANTED, ON A NON-EXCLUSIVE BASIS, TO THE EMPLOYEES AND AUTHORIZED AGENTS OF EACH OF THE TOWN OF PALM BEACH, FLORIDA AND THE STATE OF FLORIDA, FOR PEDESTRIAN ACCESS OVER, ON, AND THROUGH THE BEACH ACCESS EASEMENT SOLELY FOR THE PURPOSES OF MONITORING TURTLE NESTING AND BEACH RE-NOURISHMENT.

DRAINAGE EASEMENTS - THE DRAINAGE EASEMENTS (D.E.) AS SHOWN HEREON ARE HEREBY DEDICATED IN PERPETUITY FOR DRAINAGE PURPOSES. THE MAINTENANCE OF ALL DRAINAGE FACILITIES LOCATED THEREIN SHALL BE THE PERPETUAL MAINTENANCE OBLIGATION OF THE BLOSSOM ESTATES HOMEOWNER'S ASSOCIATION, INC. ("ASSOCIATION") ITS SUCCESSORS AND ASSIGNS, WITHOUT RECOURSE TO THE TOWN OF PALM BEACH.

UTILITY EASEMENTS - THE UTILITY EASEMENTS (U.E.) AS SHOWN HEREON ARE HEREBY DEDICATED IN PERPETUITY FOR CONSTRUCTION AND MAINTENANCE OF ALL UTILITY FACILITIES, INCLUDING CABLE TEVELVISION SYSTEMS. THE INSTALLATION OF CABLE TELEVISION SYSYTEMS SHALL NOT INTERFER WITH THE CONSTRUCTION AND MAINTENANCE OF OTHER UTILITIES.

### ABBREVIATIONS & SYMBOLS

= UTILITY EASEMENT WITNESS CORNER

ARC (LENGTH) RADIÚS CENTRAL ANGLE CHORD BEARING