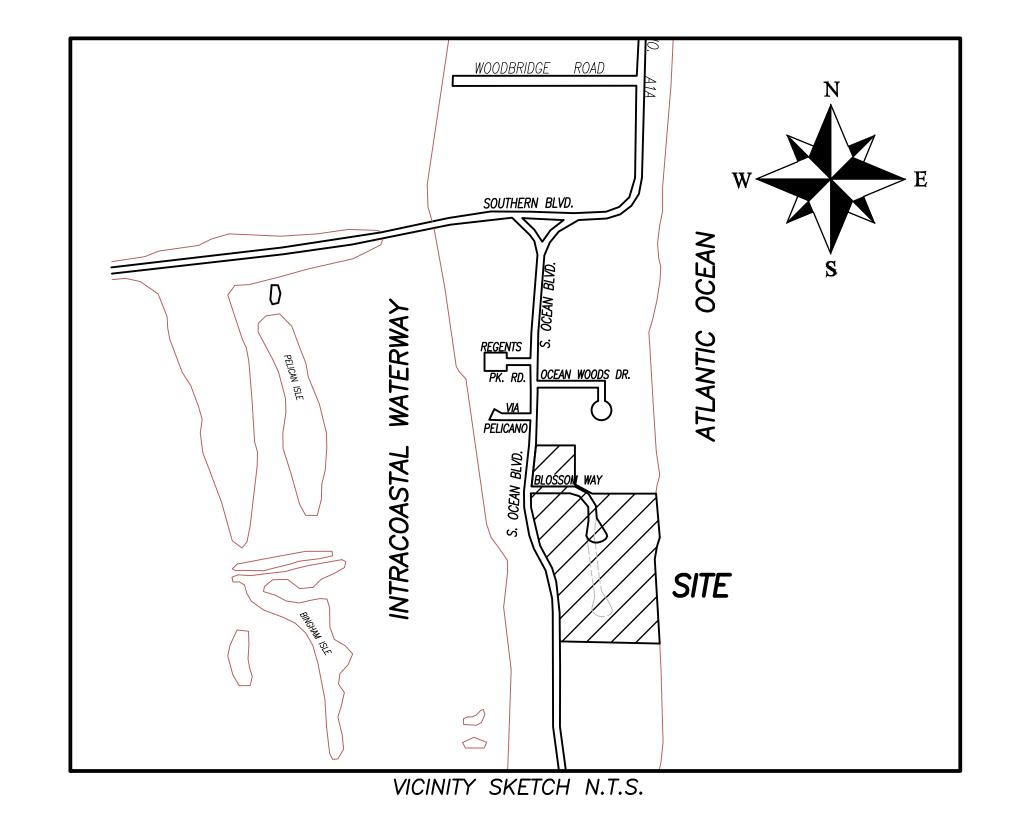

## BLOSSOM ESTATE REPLAT NO. 2

BEING A REPLAT OF LOTS 1 THROUGH 6 AND THE PRIVATE ROAD KNOWN AS BLOSSOM WAY, ACCORDING TO THE REPLAT OF THE BLOSSOM ESTATE AS RECORDED IN PLAT BOOK 54, PAGE 127, PUBLIC RECORDS OF PALM BEACH COUNTY FLORIDA, ALL LYING IN SECTION 2, TOWNSHIP 44 SOUTH, RANGE 43 EAST, TOWN OF PALM BEACH, PALM BEACH COUNTY, FLORIDA.