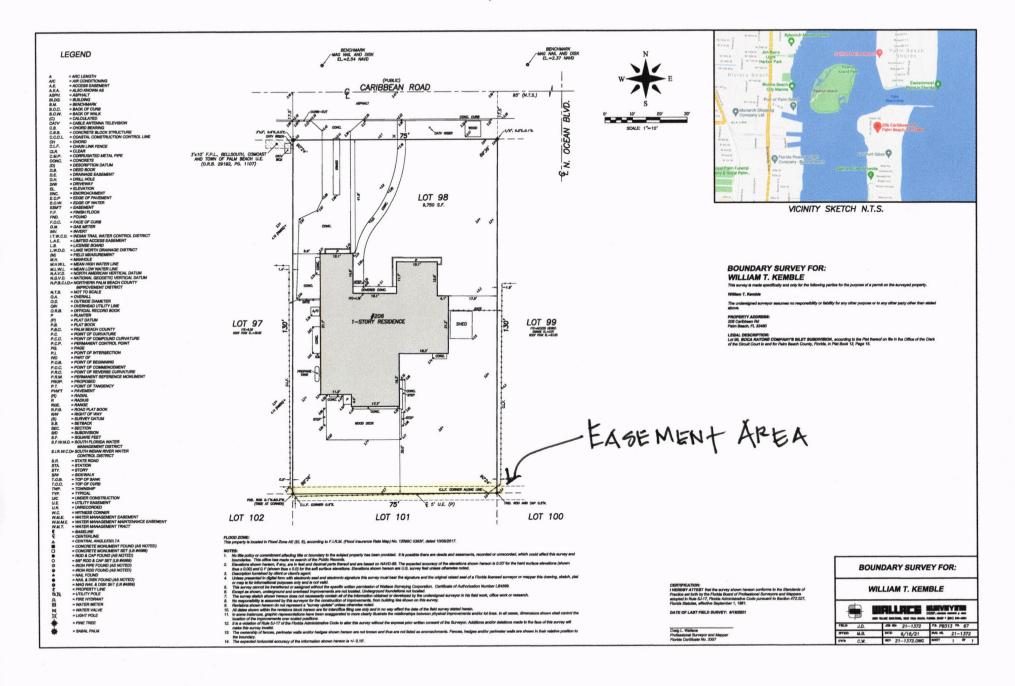

Lot 98, Boca Ratone Company's Subdivision, according to the Plat thereof, as recorded in Plat Book 12, Page 15, of the Public Records of Palm Beach County, Florida.

Parcel Identification Number: 50-43-42,3402-000-0980

### EXHIBITA