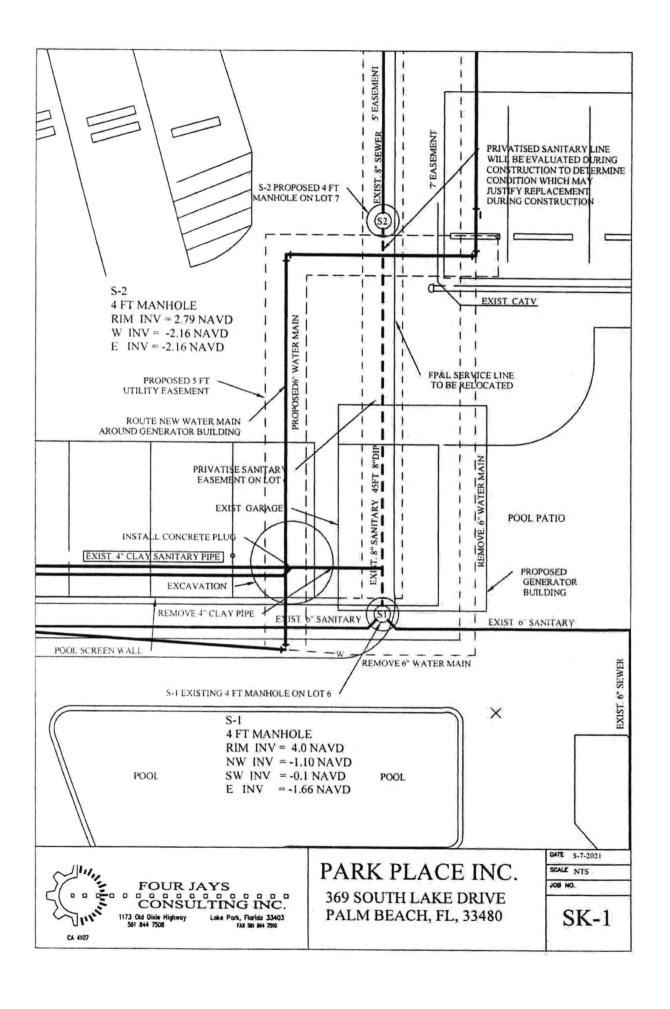

## EXHIBIT "A"

PCN: 50-43-43-23-05-005-0060

Address: 369 S Lake Drive, Palm Beach, FL 33480

## LEGAL DESCRIPTION

Lots 1 through 9, inclusive, and Lots 51 through 55, inclusive of Block 5, REVISED MAP OF ROYAL PARK ADDITION TO PALM BEACH, FLORIDA according to the Plat thereof, as recorded in Plat Book 4, Page 1, of the Public Records of Palm Beach County, Florida.