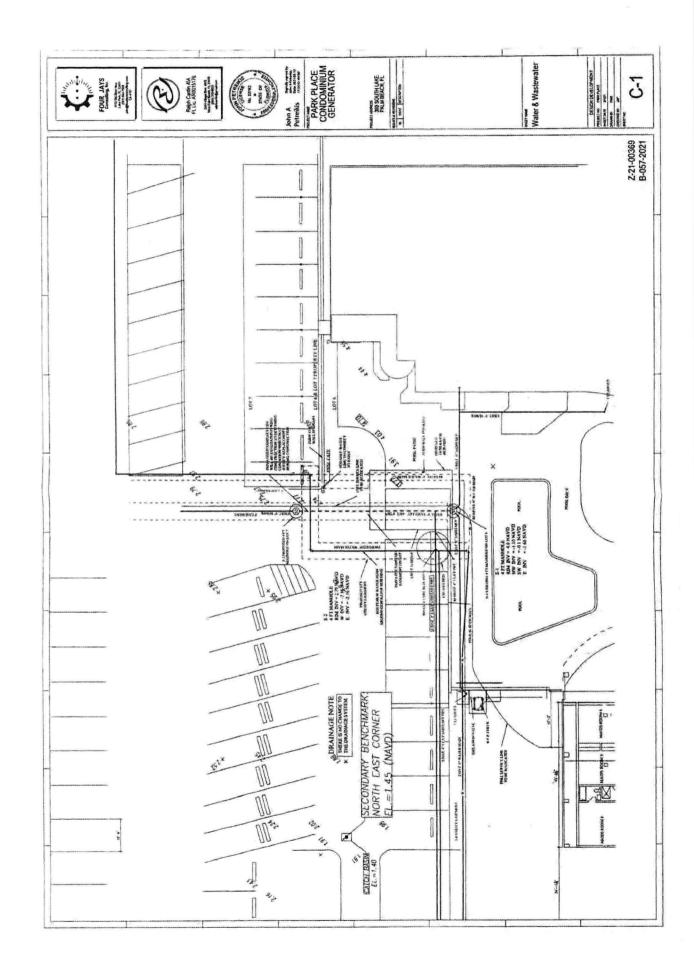

## EXHIBIT "A"

PCN: 50-43-43-23-05-005-0060

Address: 369 S Lake Drive, Palm Beach, FL 33480

## LEGAL DESCRIPTION

Lots 1 through 9, inclusive, and Lots 51 through 55, inclusive of Block 5, REVISED MAP OF ROYAL PARK ADDITION TO PALM BEACH, FLORIDA according to the Plat thereof, as recorded in Plat Book 4, Page 1, of the Public Records of Palm Beach County, Florida.