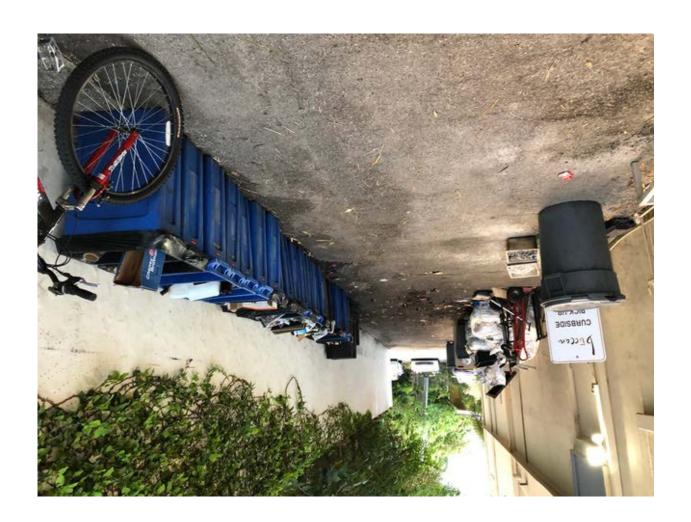

## Dear Mayor and Town Council:

While I enjoy the tacos at Buccan like my fellow residents, I want to make you aware of the conditions along the side and rear of the property. On Wednesday's Development Review there is a request from Buccan to change awnings and entry doors. While I certainly do not have issue with these modifications, I ask the Town Council to not approve the item until the restaurant cleans up their act in regards to the side passageway. Please see photos attached below that have been taken over the past several years that show consistent unsanitary conditions and is also not fair for the residents in the area who should be protected first and foremost. The passageway is also fully visible from Australian Avenue. Thank you very much.