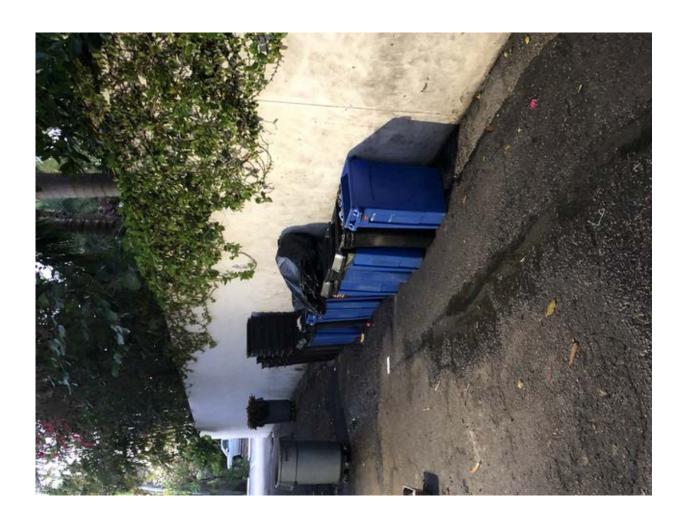

## Dear Mayor and Town Council:

While I enjoy the tacos at Buccan like my fellow residents, I want to make you aware of the conditions along the side and rear of the property. On Wednesday's Development Review there is a request from Buccan to change awnings and entry doors. While I certainly do not have issue with these modifications, I ask the Town Council to not approve the item until the restaurant cleans up their act in regards to the side passageway. Please see photos attached below that have been taken over the past several years that show consistent unsanitary conditions and is also not fair for the residents in the area who should be protected first and foremost. The passageway is also fully visible from Australian Avenue. Thank you very much.