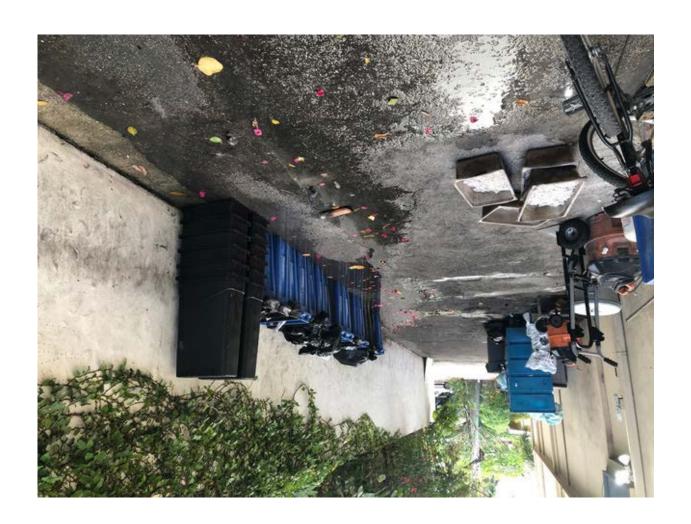

## Dear Mayor and Town Council:

While I enjoy the tacos at Buccan like my fellow residents, I want to make you aware of the conditions along the side and rear of the property. On Wednesday's Development Review there is a request from Buccan to change awnings and entry doors. While I certainly do not have issue with these modifications, I ask the Town Council to not approve the item until the restaurant cleans up their act in regards to the side passageway. Please see photos attached below that have been taken over the past several years that show consistent unsanitary conditions and is also not fair for the residents in the area who should be protected first and foremost. The passageway is also fully visible from Australian Avenue. Thank you very much.