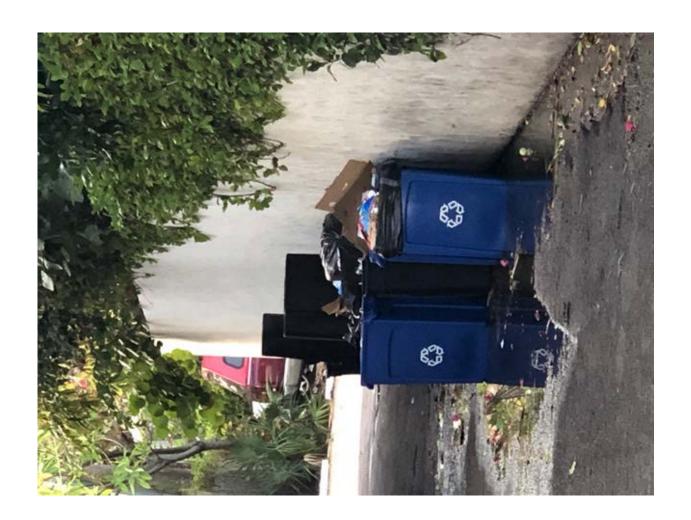

## Dear Mayor and Town Council:

While I enjoy the tacos at Buccan like my fellow residents, I want to make you aware of the conditions along the side and rear of the property. On Wednesday's Development Review there is a request from Buccan to change awnings and entry doors. While I certainly do not have issue with these modifications, I ask the Town Council to not approve the item until the restaurant cleans up their act in regards to the side passageway. Please see photos attached below that have been taken over the past several years that show consistent unsanitary conditions and is also not fair for the residents in the area who should be protected first and foremost. The passageway is also fully visible from Australian Avenue. Thank you very much.