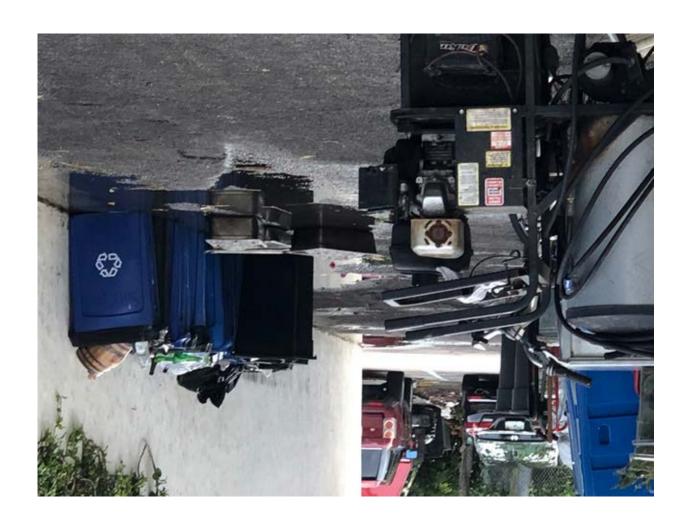

## Dear Mayor and Town Council:

While I enjoy the tacos at Buccan like my fellow residents, I want to make you aware of the conditions along the side and rear of the property. On Wednesday's Development Review there is a request from Buccan to change awnings and entry doors. While I certainly do not have issue with these modifications, I ask the Town Council to not approve the item until the restaurant cleans up their act in regards to the side passageway. Please see photos attached below that have been taken over the past several years that show consistent unsanitary conditions and is also not fair for the residents in the area who should be protected first and foremost. The passageway is also fully visible from Australian Avenue. Thank you very much.