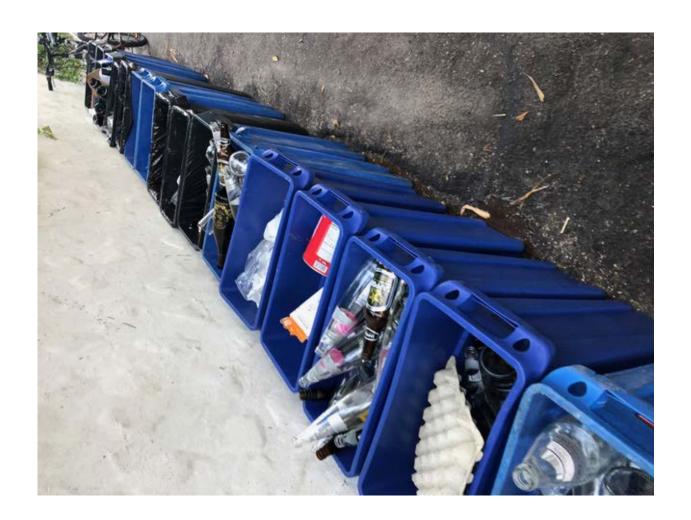

## Dear Mayor and Town Council:

While I enjoy the tacos at Buccan like my fellow residents, I want to make you aware of the conditions along the side and rear of the property. On Wednesday's Development Review there is a request from Buccan to change awnings and entry doors. While I certainly do not have issue with these modifications, I ask the Town Council to not approve the item until the restaurant cleans up their act in regards to the side passageway. Please see photos attached below that have been taken over the past several years that show consistent unsanitary conditions and is also not fair for the residents in the area who should be protected first and foremost. The passageway is also fully visible from Australian Avenue. Thank you very much.