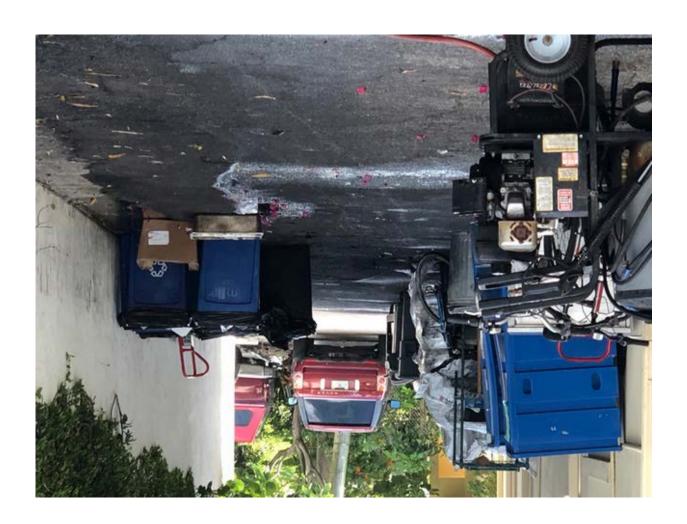

## Dear Mayor and Town Council:

While I enjoy the tacos at Buccan like my fellow residents, I want to make you aware of the conditions along the side and rear of the property. On Wednesday's Development Review there is a request from Buccan to change awnings and entry doors. While I certainly do not have issue with these modifications, I ask the Town Council to not approve the item until the restaurant cleans up their act in regards to the side passageway. Please see photos attached below that have been taken over the past several years that show consistent unsanitary conditions and is also not fair for the residents in the area who should be protected first and foremost. The passageway is also fully visible from Australian Avenue. Thank you very much.