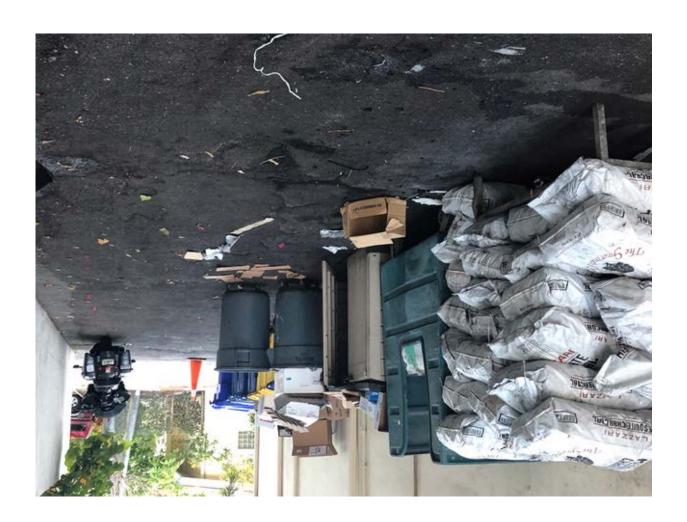

## Dear Mayor and Town Council:

While I enjoy the tacos at Buccan like my fellow residents, I want to make you aware of the conditions along the side and rear of the property. On Wednesday's Development Review there is a request from Buccan to change awnings and entry doors. While I certainly do not have issue with these modifications, I ask the Town Council to not approve the item until the restaurant cleans up their act in regards to the side passageway. Please see photos attached below that have been taken over the past several years that show consistent unsanitary conditions and is also not fair for the residents in the area who should be protected first and foremost. The passageway is also fully visible from Australian Avenue. Thank you very much.