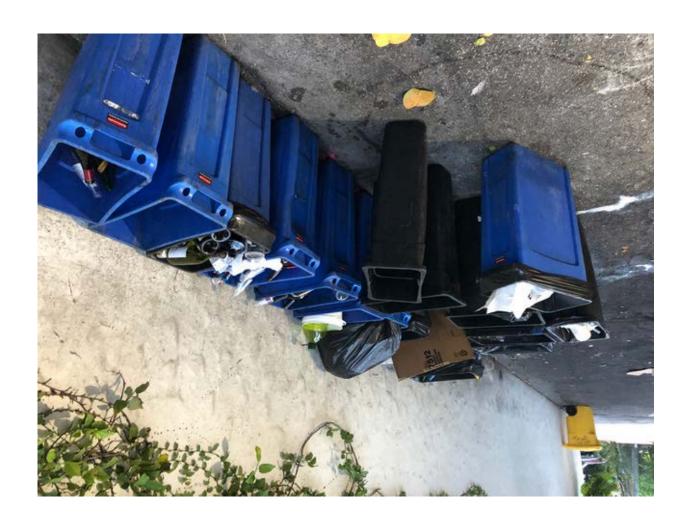

## Dear Mayor and Town Council:

While I enjoy the tacos at Buccan like my fellow residents, I want to make you aware of the conditions along the side and rear of the property. On Wednesday's Development Review there is a request from Buccan to change awnings and entry doors. While I certainly do not have issue with these modifications, I ask the Town Council to not approve the item until the restaurant cleans up their act in regards to the side passageway. Please see photos attached below that have been taken over the past several years that show consistent unsanitary conditions and is also not fair for the residents in the area who should be protected first and foremost. The passageway is also fully visible from Australian Avenue. Thank you very much.