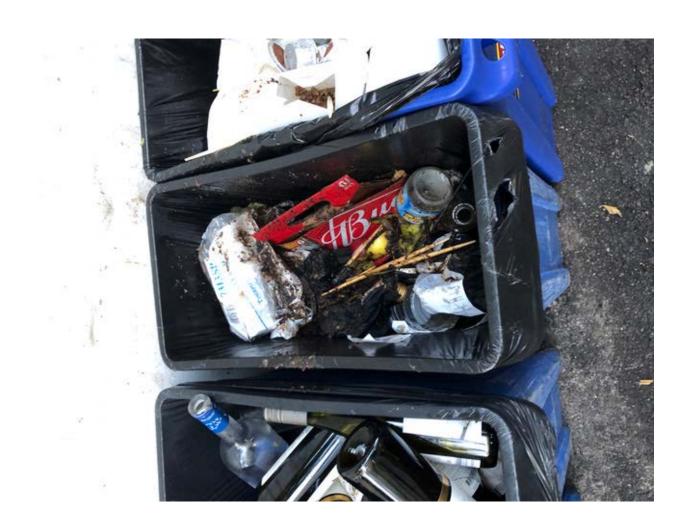

## Dear Mayor and Town Council:

While I enjoy the tacos at Buccan like my fellow residents, I want to make you aware of the conditions along the side and rear of the property. On Wednesday's Development Review there is a request from Buccan to change awnings and entry doors. While I certainly do not have issue with these modifications, I ask the Town Council to not approve the item until the restaurant cleans up their act in regards to the side passageway. Please see photos attached below that have been taken over the past several years that show consistent unsanitary conditions and is also not fair for the residents in the area who should be protected first and foremost. The passageway is also fully visible from Australian Avenue. Thank you very much.