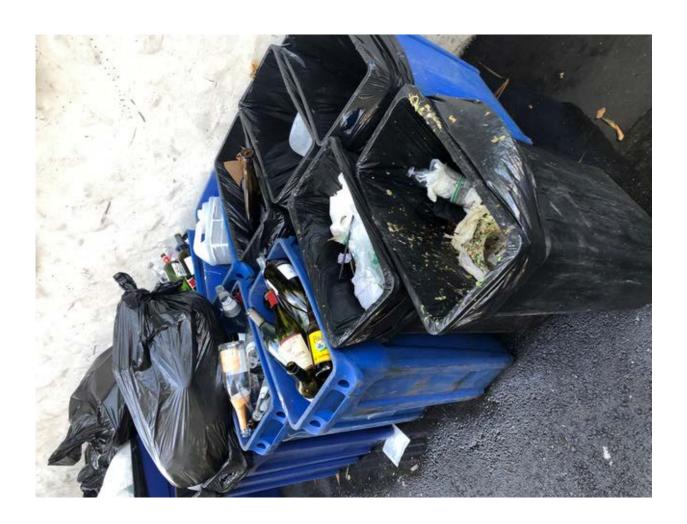

## Dear Mayor and Town Council:

While I enjoy the tacos at Buccan like my fellow residents, I want to make you aware of the conditions along the side and rear of the property. On Wednesday's Development Review there is a request from Buccan to change awnings and entry doors. While I certainly do not have issue with these modifications, I ask the Town Council to not approve the item until the restaurant cleans up their act in regards to the side passageway. Please see photos attached below that have been taken over the past several years that show consistent unsanitary conditions and is also not fair for the residents in the area who should be protected first and foremost. The passageway is also fully visible from Australian Avenue. Thank you very much.