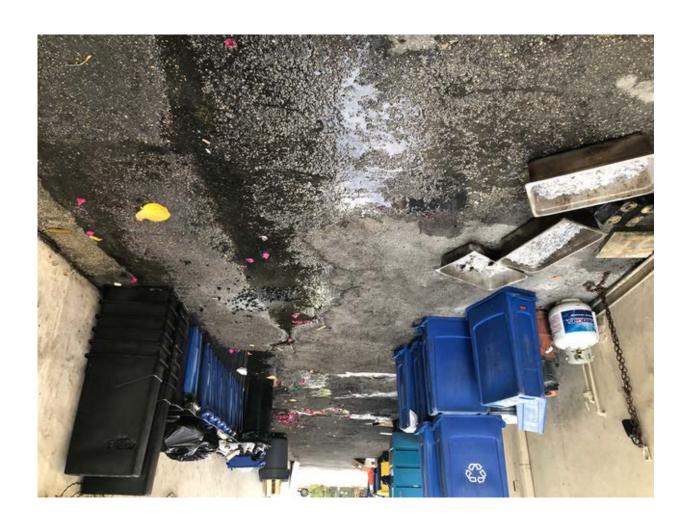

## Dear Mayor and Town Council:

While I enjoy the tacos at Buccan like my fellow residents, I want to make you aware of the conditions along the side and rear of the property. On Wednesday's Development Review there is a request from Buccan to change awnings and entry doors. While I certainly do not have issue with these modifications, I ask the Town Council to not approve the item until the restaurant cleans up their act in regards to the side passageway. Please see photos attached below that have been taken over the past several years that show consistent unsanitary conditions and is also not fair for the residents in the area who should be protected first and foremost. The passageway is also fully visible from Australian Avenue. Thank you very much.