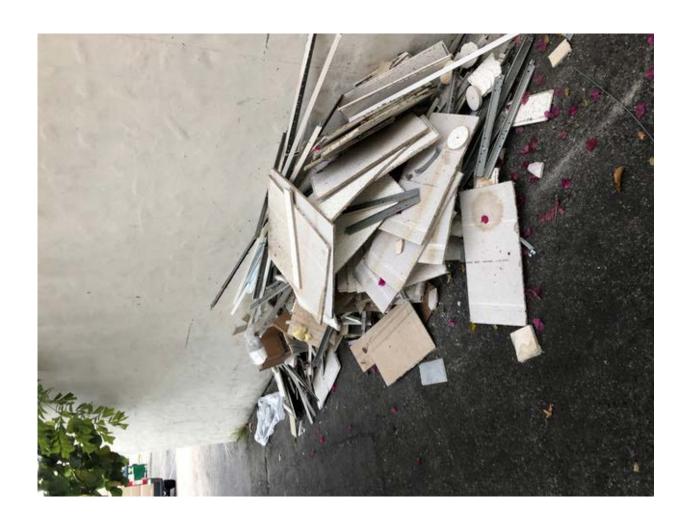

## Dear Mayor and Town Council:

While I enjoy the tacos at Buccan like my fellow residents, I want to make you aware of the conditions along the side and rear of the property. On Wednesday's Development Review there is a request from Buccan to change awnings and entry doors. While I certainly do not have issue with these modifications, I ask the Town Council to not approve the item until the restaurant cleans up their act in regards to the side passageway. Please see photos attached below that have been taken over the past several years that show consistent unsanitary conditions and is also not fair for the residents in the area who should be protected first and foremost. The passageway is also fully visible from Australian Avenue. Thank you very much.