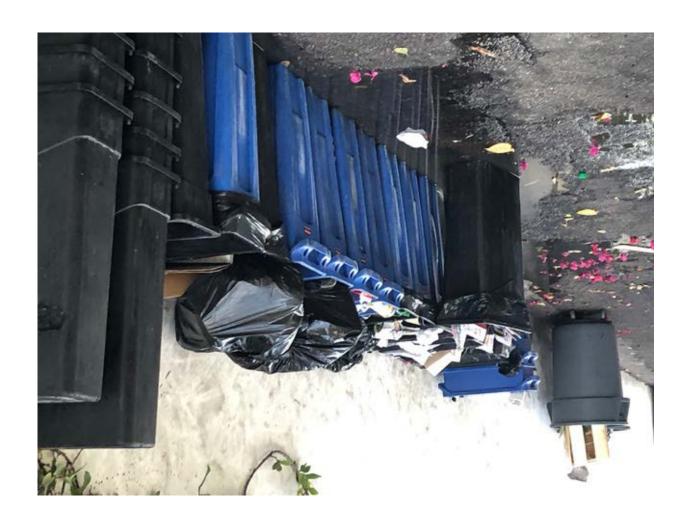

## Dear Mayor and Town Council:

While I enjoy the tacos at Buccan like my fellow residents, I want to make you aware of the conditions along the side and rear of the property. On Wednesday's Development Review there is a request from Buccan to change awnings and entry doors. While I certainly do not have issue with these modifications, I ask the Town Council to not approve the item until the restaurant cleans up their act in regards to the side passageway. Please see photos attached below that have been taken over the past several years that show consistent unsanitary conditions and is also not fair for the residents in the area who should be protected first and foremost. The passageway is also fully visible from Australian Avenue. Thank you very much.