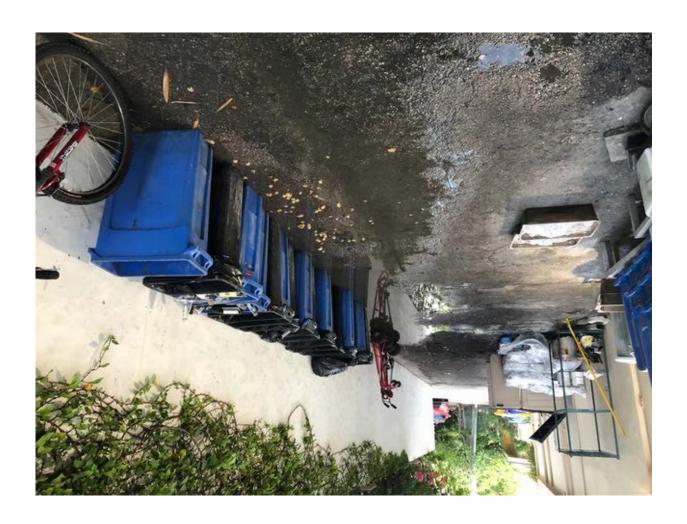

## Dear Mayor and Town Council:

While I enjoy the tacos at Buccan like my fellow residents, I want to make you aware of the conditions along the side and rear of the property. On Wednesday's Development Review there is a request from Buccan to change awnings and entry doors. While I certainly do not have issue with these modifications, I ask the Town Council to not approve the item until the restaurant cleans up their act in regards to the side passageway. Please see photos attached below that have been taken over the past several years that show consistent unsanitary conditions and is also not fair for the residents in the area who should be protected first and foremost. The passageway is also fully visible from Australian Avenue. Thank you very much.