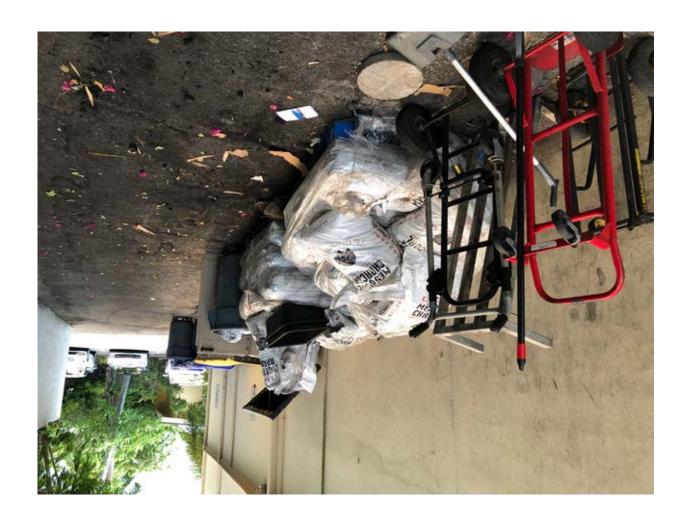

## Dear Mayor and Town Council:

While I enjoy the tacos at Buccan like my fellow residents, I want to make you aware of the conditions along the side and rear of the property. On Wednesday's Development Review there is a request from Buccan to change awnings and entry doors. While I certainly do not have issue with these modifications, I ask the Town Council to not approve the item until the restaurant cleans up their act in regards to the side passageway. Please see photos attached below that have been taken over the past several years that show consistent unsanitary conditions and is also not fair for the residents in the area who should be protected first and foremost. The passageway is also fully visible from Australian Avenue. Thank you very much.