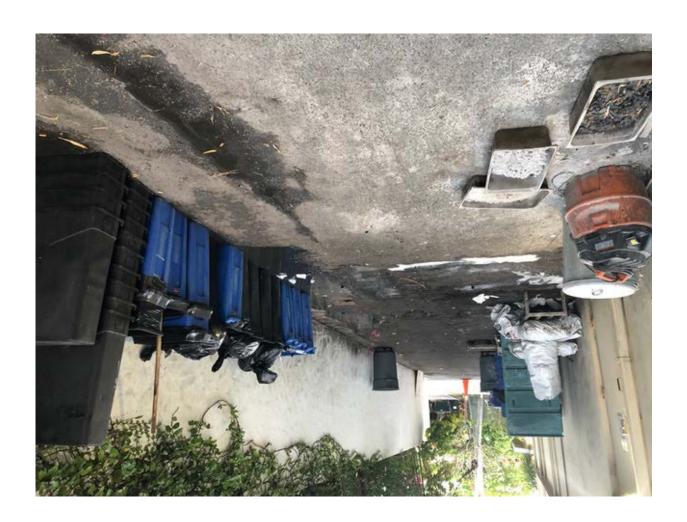

## Dear Mayor and Town Council:

While I enjoy the tacos at Buccan like my fellow residents, I want to make you aware of the conditions along the side and rear of the property. On Wednesday's Development Review there is a request from Buccan to change awnings and entry doors. While I certainly do not have issue with these modifications, I ask the Town Council to not approve the item until the restaurant cleans up their act in regards to the side passageway. Please see photos attached below that have been taken over the past several years that show consistent unsanitary conditions and is also not fair for the residents in the area who should be protected first and foremost. The passageway is also fully visible from Australian Avenue. Thank you very much.