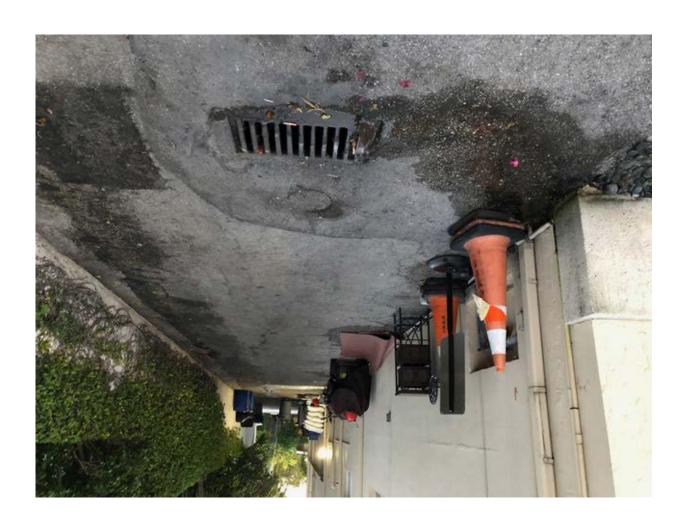

## Dear Mayor and Town Council:

While I enjoy the tacos at Buccan like my fellow residents, I want to make you aware of the conditions along the side and rear of the property. On Wednesday's Development Review there is a request from Buccan to change awnings and entry doors. While I certainly do not have issue with these modifications, I ask the Town Council to not approve the item until the restaurant cleans up their act in regards to the side passageway. Please see photos attached below that have been taken over the past several years that show consistent unsanitary conditions and is also not fair for the residents in the area who should be protected first and foremost. The passageway is also fully visible from Australian Avenue. Thank you very much.