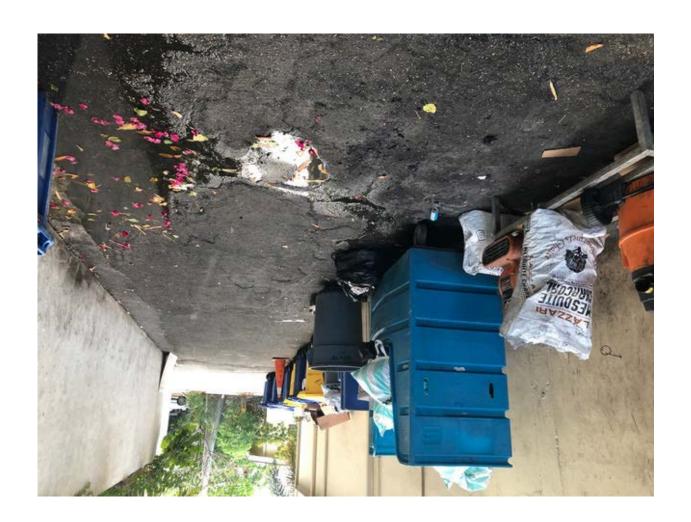

## Dear Mayor and Town Council:

While I enjoy the tacos at Buccan like my fellow residents, I want to make you aware of the conditions along the side and rear of the property. On Wednesday's Development Review there is a request from Buccan to change awnings and entry doors. While I certainly do not have issue with these modifications, I ask the Town Council to not approve the item until the restaurant cleans up their act in regards to the side passageway. Please see photos attached below that have been taken over the past several years that show consistent unsanitary conditions and is also not fair for the residents in the area who should be protected first and foremost. The passageway is also fully visible from Australian Avenue. Thank you very much.