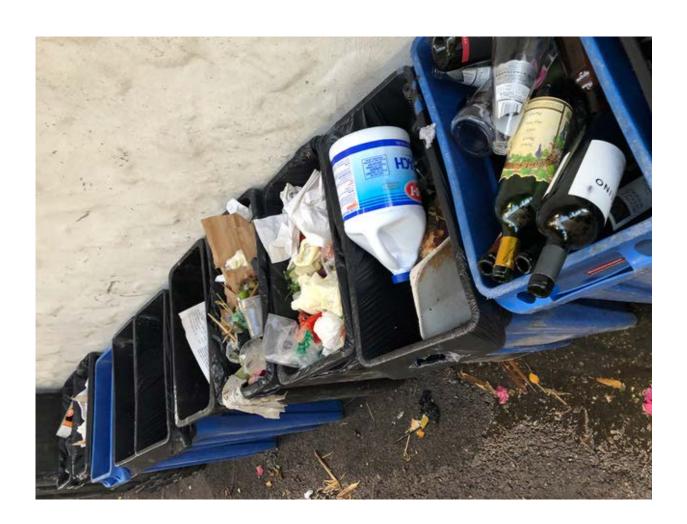

## Dear Mayor and Town Council:

While I enjoy the tacos at Buccan like my fellow residents, I want to make you aware of the conditions along the side and rear of the property. On Wednesday's Development Review there is a request from Buccan to change awnings and entry doors. While I certainly do not have issue with these modifications, I ask the Town Council to not approve the item until the restaurant cleans up their act in regards to the side passageway. Please see photos attached below that have been taken over the past several years that show consistent unsanitary conditions and is also not fair for the residents in the area who should be protected first and foremost. The passageway is also fully visible from Australian Avenue. Thank you very much.