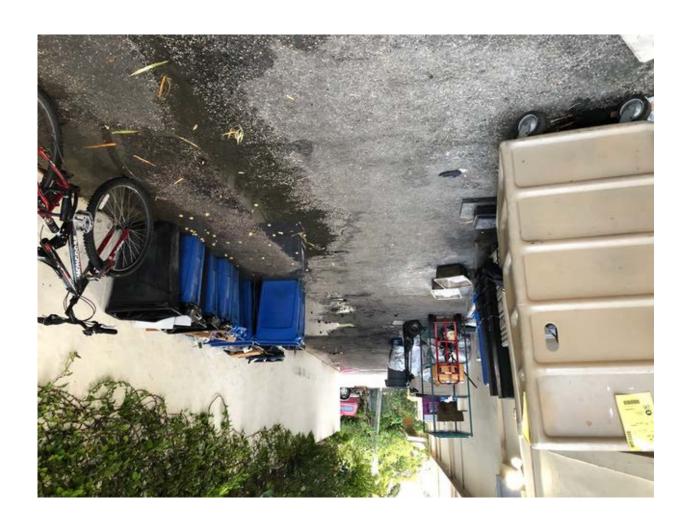

## Dear Mayor and Town Council:

While I enjoy the tacos at Buccan like my fellow residents, I want to make you aware of the conditions along the side and rear of the property. On Wednesday's Development Review there is a request from Buccan to change awnings and entry doors. While I certainly do not have issue with these modifications, I ask the Town Council to not approve the item until the restaurant cleans up their act in regards to the side passageway. Please see photos attached below that have been taken over the past several years that show consistent unsanitary conditions and is also not fair for the residents in the area who should be protected first and foremost. The passageway is also fully visible from Australian Avenue. Thank you very much.