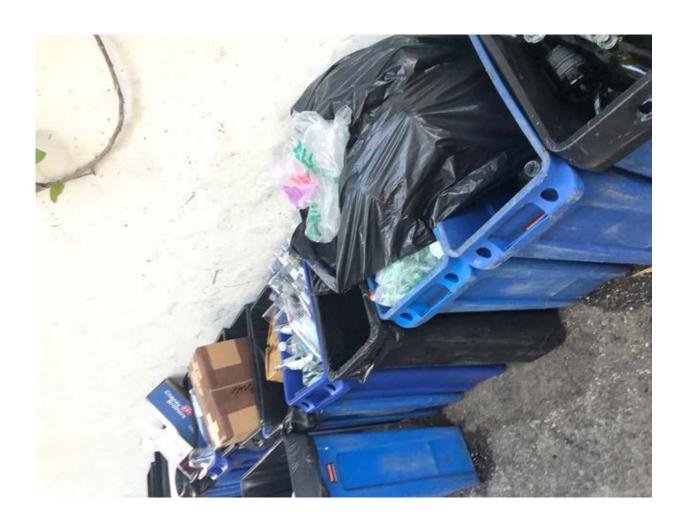

## Dear Mayor and Town Council:

While I enjoy the tacos at Buccan like my fellow residents, I want to make you aware of the conditions along the side and rear of the property. On Wednesday's Development Review there is a request from Buccan to change awnings and entry doors. While I certainly do not have issue with these modifications, I ask the Town Council to not approve the item until the restaurant cleans up their act in regards to the side passageway. Please see photos attached below that have been taken over the past several years that show consistent unsanitary conditions and is also not fair for the residents in the area who should be protected first and foremost. The passageway is also fully visible from Australian Avenue. Thank you very much.