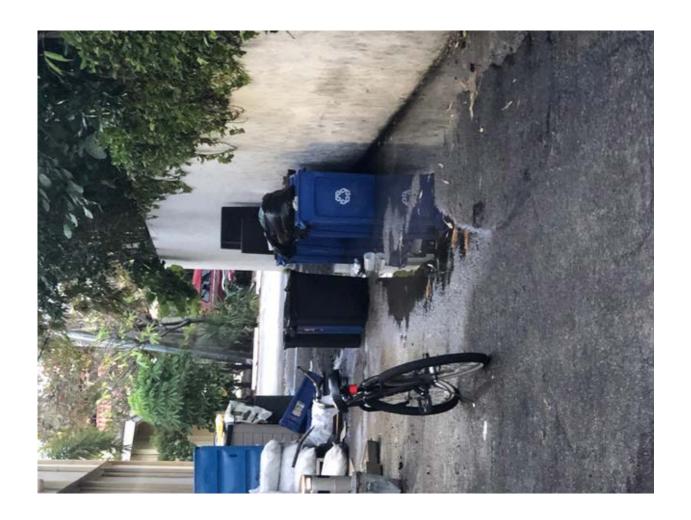

## Dear Mayor and Town Council:

While I enjoy the tacos at Buccan like my fellow residents, I want to make you aware of the conditions along the side and rear of the property. On Wednesday's Development Review there is a request from Buccan to change awnings and entry doors. While I certainly do not have issue with these modifications, I ask the Town Council to not approve the item until the restaurant cleans up their act in regards to the side passageway. Please see photos attached below that have been taken over the past several years that show consistent unsanitary conditions and is also not fair for the residents in the area who should be protected first and foremost. The passageway is also fully visible from Australian Avenue. Thank you very much.