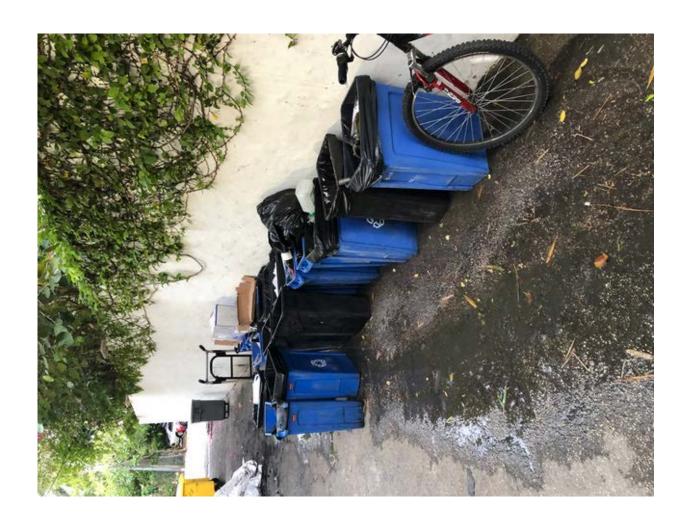

## Dear Mayor and Town Council:

While I enjoy the tacos at Buccan like my fellow residents, I want to make you aware of the conditions along the side and rear of the property. On Wednesday's Development Review there is a request from Buccan to change awnings and entry doors. While I certainly do not have issue with these modifications, I ask the Town Council to not approve the item until the restaurant cleans up their act in regards to the side passageway. Please see photos attached below that have been taken over the past several years that show consistent unsanitary conditions and is also not fair for the residents in the area who should be protected first and foremost. The passageway is also fully visible from Australian Avenue. Thank you very much.