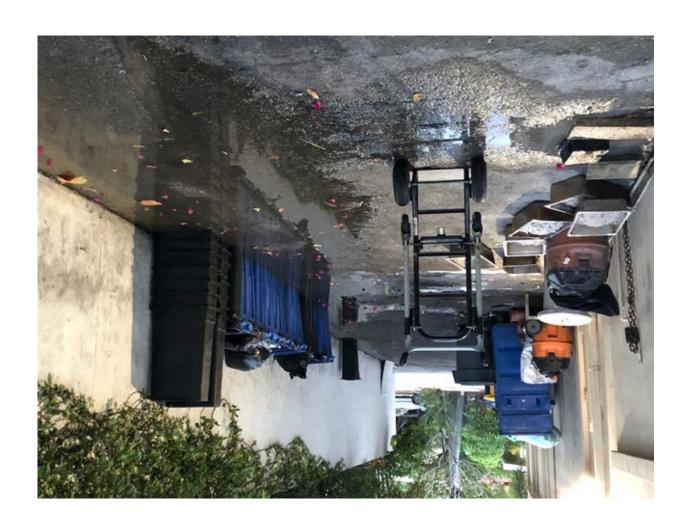

## Dear Mayor and Town Council:

While I enjoy the tacos at Buccan like my fellow residents, I want to make you aware of the conditions along the side and rear of the property. On Wednesday's Development Review there is a request from Buccan to change awnings and entry doors. While I certainly do not have issue with these modifications, I ask the Town Council to not approve the item until the restaurant cleans up their act in regards to the side passageway. Please see photos attached below that have been taken over the past several years that show consistent unsanitary conditions and is also not fair for the residents in the area who should be protected first and foremost. The passageway is also fully visible from Australian Avenue. Thank you very much.