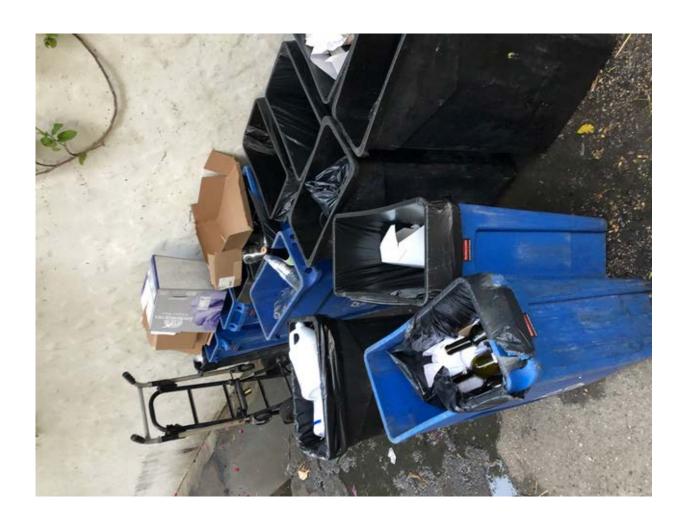

## Dear Mayor and Town Council:

While I enjoy the tacos at Buccan like my fellow residents, I want to make you aware of the conditions along the side and rear of the property. On Wednesday's Development Review there is a request from Buccan to change awnings and entry doors. While I certainly do not have issue with these modifications, I ask the Town Council to not approve the item until the restaurant cleans up their act in regards to the side passageway. Please see photos attached below that have been taken over the past several years that show consistent unsanitary conditions and is also not fair for the residents in the area who should be protected first and foremost. The passageway is also fully visible from Australian Avenue. Thank you very much.