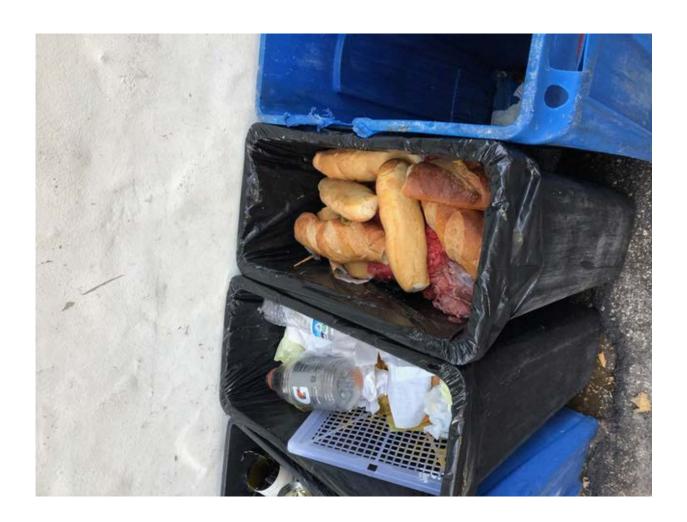

## Dear Mayor and Town Council:

While I enjoy the tacos at Buccan like my fellow residents, I want to make you aware of the conditions along the side and rear of the property. On Wednesday's Development Review there is a request from Buccan to change awnings and entry doors. While I certainly do not have issue with these modifications, I ask the Town Council to not approve the item until the restaurant cleans up their act in regards to the side passageway. Please see photos attached below that have been taken over the past several years that show consistent unsanitary conditions and is also not fair for the residents in the area who should be protected first and foremost. The passageway is also fully visible from Australian Avenue. Thank you very much.