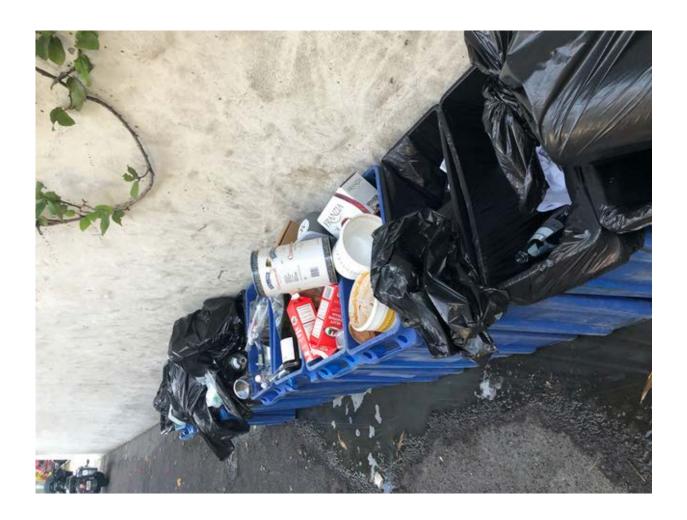

## Dear Mayor and Town Council:

While I enjoy the tacos at Buccan like my fellow residents, I want to make you aware of the conditions along the side and rear of the property. On Wednesday's Development Review there is a request from Buccan to change awnings and entry doors. While I certainly do not have issue with these modifications, I ask the Town Council to not approve the item until the restaurant cleans up their act in regards to the side passageway. Please see photos attached below that have been taken over the past several years that show consistent unsanitary conditions and is also not fair for the residents in the area who should be protected first and foremost. The passageway is also fully visible from Australian Avenue. Thank you very much.