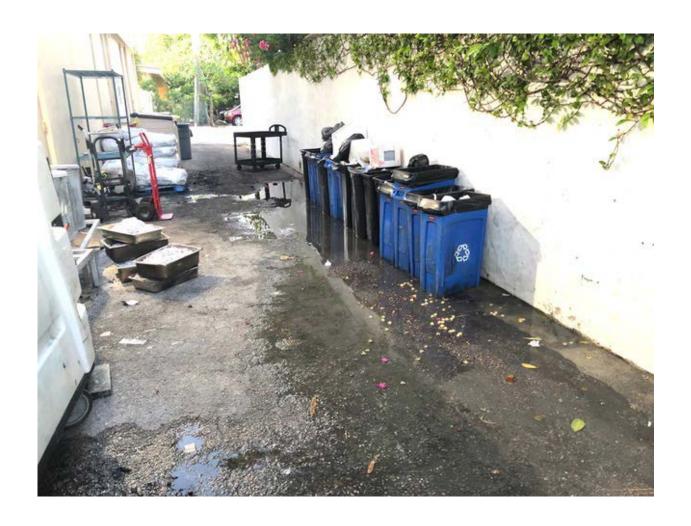

## Dear Mayor and Town Council:

While I enjoy the tacos at Buccan like my fellow residents, I want to make you aware of the conditions along the side and rear of the property. On Wednesday's Development Review there is a request from Buccan to change awnings and entry doors. While I certainly do not have issue with these modifications, I ask the Town Council to not approve the item until the restaurant cleans up their act in regards to the side passageway. Please see photos attached below that have been taken over the past several years that show consistent unsanitary conditions and is also not fair for the residents in the area who should be protected first and foremost. The passageway is also fully visible from Australian Avenue. Thank you very much.