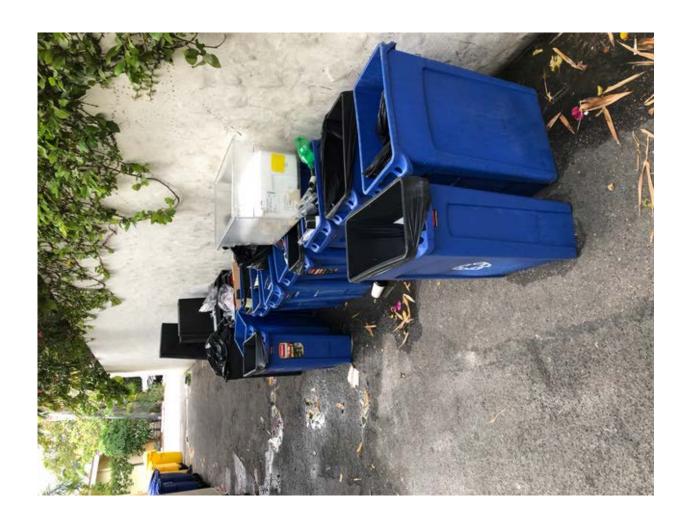

## Dear Mayor and Town Council:

While I enjoy the tacos at Buccan like my fellow residents, I want to make you aware of the conditions along the side and rear of the property. On Wednesday's Development Review there is a request from Buccan to change awnings and entry doors. While I certainly do not have issue with these modifications, I ask the Town Council to not approve the item until the restaurant cleans up their act in regards to the side passageway. Please see photos attached below that have been taken over the past several years that show consistent unsanitary conditions and is also not fair for the residents in the area who should be protected first and foremost. The passageway is also fully visible from Australian Avenue. Thank you very much.