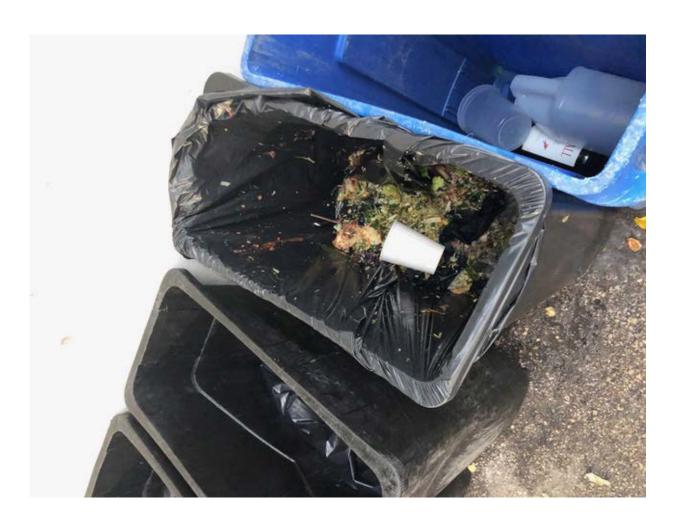

## Dear Mayor and Town Council:

While I enjoy the tacos at Buccan like my fellow residents, I want to make you aware of the conditions along the side and rear of the property. On Wednesday's Development Review there is a request from Buccan to change awnings and entry doors. While I certainly do not have issue with these modifications, I ask the Town Council to not approve the item until the restaurant cleans up their act in regards to the side passageway. Please see photos attached below that have been taken over the past several years that show consistent unsanitary conditions and is also not fair for the residents in the area who should be protected first and foremost. The passageway is also fully visible from Australian Avenue. Thank you very much.