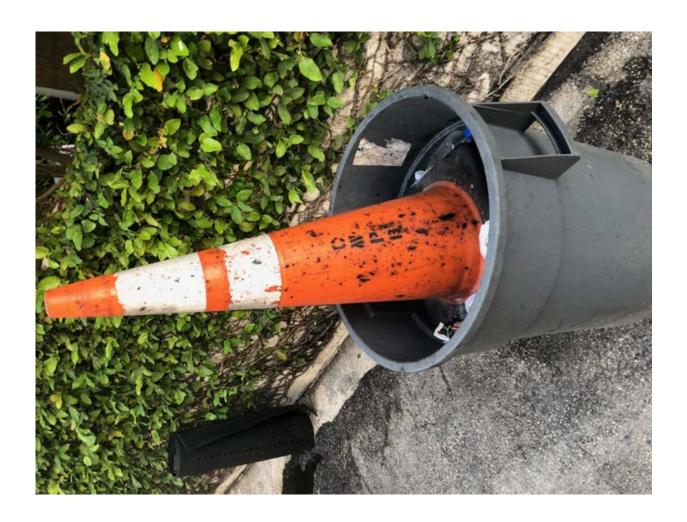

## Dear Mayor and Town Council:

While I enjoy the tacos at Buccan like my fellow residents, I want to make you aware of the conditions along the side and rear of the property. On Wednesday's Development Review there is a request from Buccan to change awnings and entry doors. While I certainly do not have issue with these modifications, I ask the Town Council to not approve the item until the restaurant cleans up their act in regards to the side passageway. Please see photos attached below that have been taken over the past several years that show consistent unsanitary conditions and is also not fair for the residents in the area who should be protected first and foremost. The passageway is also fully visible from Australian Avenue. Thank you very much.