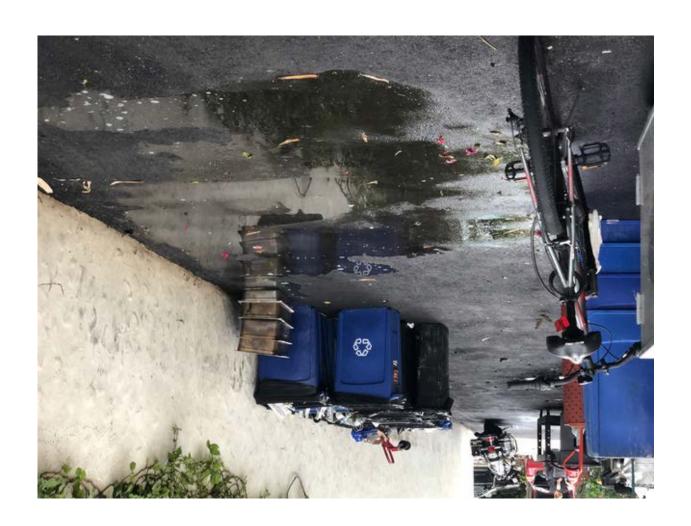

## Dear Mayor and Town Council:

While I enjoy the tacos at Buccan like my fellow residents, I want to make you aware of the conditions along the side and rear of the property. On Wednesday's Development Review there is a request from Buccan to change awnings and entry doors. While I certainly do not have issue with these modifications, I ask the Town Council to not approve the item until the restaurant cleans up their act in regards to the side passageway. Please see photos attached below that have been taken over the past several years that show consistent unsanitary conditions and is also not fair for the residents in the area who should be protected first and foremost. The passageway is also fully visible from Australian Avenue. Thank you very much.