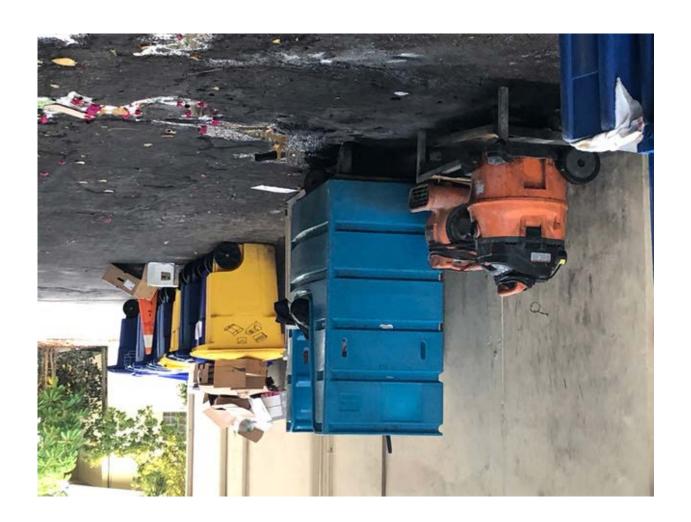

## Dear Mayor and Town Council:

While I enjoy the tacos at Buccan like my fellow residents, I want to make you aware of the conditions along the side and rear of the property. On Wednesday's Development Review there is a request from Buccan to change awnings and entry doors. While I certainly do not have issue with these modifications, I ask the Town Council to not approve the item until the restaurant cleans up their act in regards to the side passageway. Please see photos attached below that have been taken over the past several years that show consistent unsanitary conditions and is also not fair for the residents in the area who should be protected first and foremost. The passageway is also fully visible from Australian Avenue. Thank you very much.