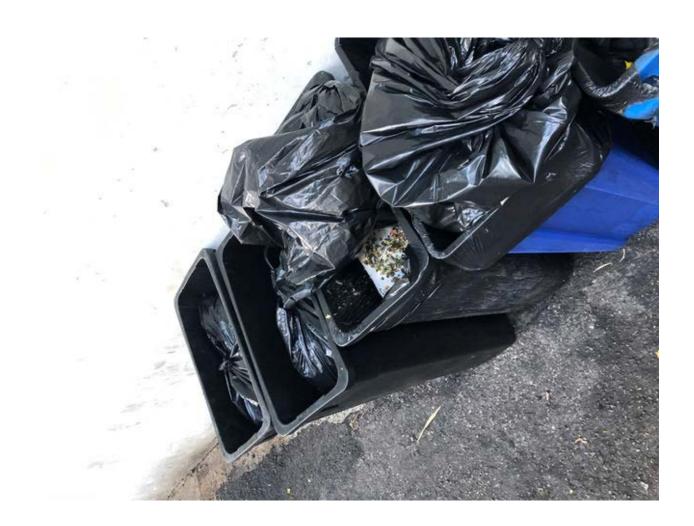

## Dear Mayor and Town Council:

While I enjoy the tacos at Buccan like my fellow residents, I want to make you aware of the conditions along the side and rear of the property. On Wednesday's Development Review there is a request from Buccan to change awnings and entry doors. While I certainly do not have issue with these modifications, I ask the Town Council to not approve the item until the restaurant cleans up their act in regards to the side passageway. Please see photos attached below that have been taken over the past several years that show consistent unsanitary conditions and is also not fair for the residents in the area who should be protected first and foremost. The passageway is also fully visible from Australian Avenue. Thank you very much.