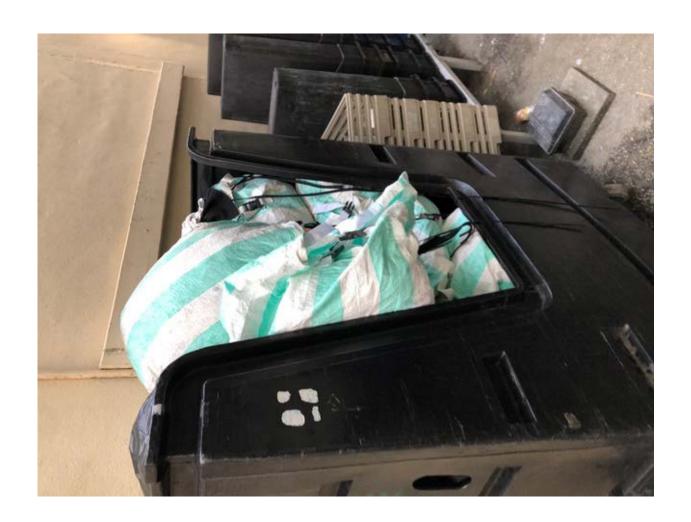

## Dear Mayor and Town Council:

While I enjoy the tacos at Buccan like my fellow residents, I want to make you aware of the conditions along the side and rear of the property. On Wednesday's Development Review there is a request from Buccan to change awnings and entry doors. While I certainly do not have issue with these modifications, I ask the Town Council to not approve the item until the restaurant cleans up their act in regards to the side passageway. Please see photos attached below that have been taken over the past several years that show consistent unsanitary conditions and is also not fair for the residents in the area who should be protected first and foremost. The passageway is also fully visible from Australian Avenue. Thank you very much.