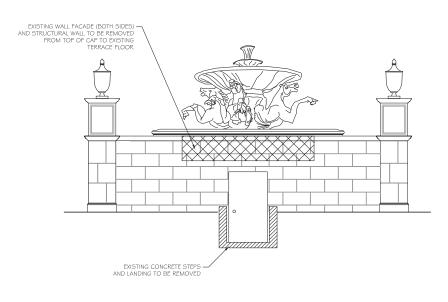

for these drawings. These drawings shall not be used by the recipients or others except by agreement in writing and with appropriate compensation, waiver of claims, and indemnification to SMI

NOTE: -FOOTINGS FOR ALL STRUCTURES TO BE AT LEAST 3 BELOW GRADE TO ALLOW FOR PLANTINGS / ROOT BALLS

NO DATE DESCRIPTION

COA-045-2018 Z-18-00144

L A N D S C A P E A R C H I T E C T U R E 140 Royal Palm Way, Suite \*206, Palm Beach, Florida 33480 Telephone: 561-655-9006 Fax: 561-655-9007 eMail: smila@bellsouth.net FL registration #223

Call before you dig

### Hardscape Details PROJECT NO. 0000 As Noted PRJCT MNGR: CHECKED: 09-17-2018 BSV DRAWING NO.



SHEET 6 OF 7

### FIELD VERIFY ALL DIMENSIONS



SOUTH SIDE REMOVAL



SOUTH SIDE WALL REMOVAL SCALE: NTS



PUMP ROOM STAIR REMOVAL SCALE: NTS





South Elevation Material Removals

LANDSCAPE ARCHITECT TO APPROVE LAYOUT OF ALL HARDSCAPE MATERIAL PRIOR TO INSTALLATION

1/4" = 1'-0"



## Town Hall Square and Memorial Fountain

Palm Beach, FL

SMI shall retain all common law, statutory and other SMI shall retain all common law, statutory and other reserved rights, including the copyright for these drawings. These drawings shall not be used by the recipients or others except by agreement in writing and with appropriate compensation, waiver of claims, and indemnification to SMI

NOTE: -FOOTINGS FOR ALL STRUCTURES TO BE AT LEAST 3 BELOW GRADE TO ALLOW FOR PLANTINGS / ROOT BALLS

NO DATE DESCRIPTION

COA-045-2018 Z-18-00144

LANDSCAPE ARCHITECTURE 140 Royal Palm Way, Suite #206, Palm Beach, Florida 33480 Telephone: 561-655-9006 Fax: 561-