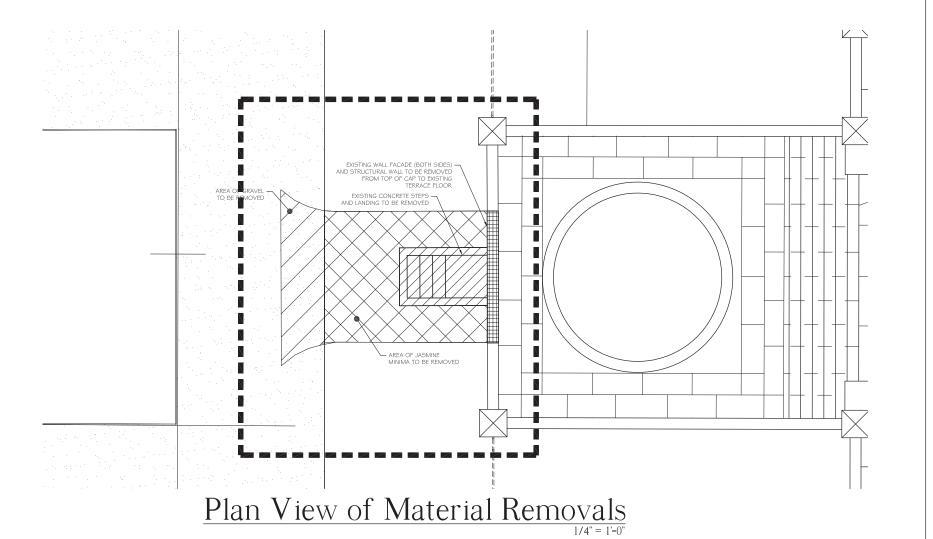

1/4" = 1'-0"

| TITLE              |                 |       |  |
|--------------------|-----------------|-------|--|
| Material Re        | movals Plan     |       |  |
| SCALE 1/4" = 1'-0" | PROJECT NO.     |       |  |
| DATE:              | PRJCT MNGR: CHE | CKED: |  |
| 09-17-2018         | BSV .           |       |  |
| SEAL               | DRAWING NO.     |       |  |