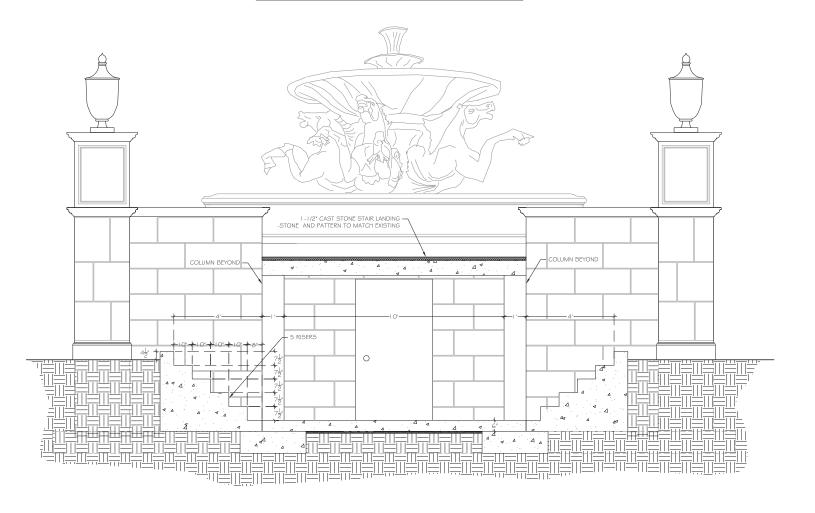

### FIELD VERIFY ALL DIMENSIONS

Existing North Elevation

4 Proposed South Elevation

Call before you dig

Palm Beach, FL

HARDSCAPE MOCK-UPS TO BE APPROVED BY OWNER / LA PRIOR TO INSTALLATION

SMI shall retain all common law, statutory and other reserved rights, including the copyright for these drawings. These drawings shall not be used by the recipients or others except by agreement in writing and with appropriate compensation, waiver of claims, and indemnification to SMI

### FIELD VERIFY ALL DIMENSIONS

EXISTING SOUTH SIDE ELEVATION

1/4" = 1'-0"