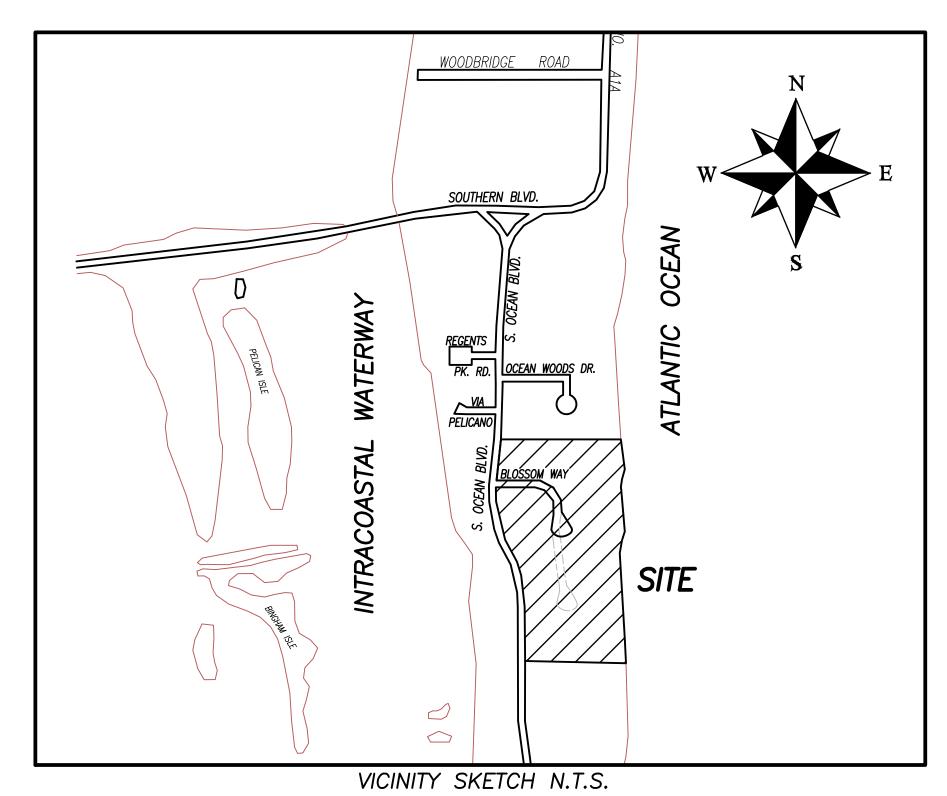

# BLOSSOM ESTATE REPLAT NO. 2

BEING A REPLAT OF LOTS 1 THROUGH 6 AND THE PRIVATE ROAD KNOWN AS BLOSSOM WAY, ACCORDING TO THE REPLAT OF THE BLOSSOM ESTATE AS RECORDED IN PLAT BOOK 54, PAGE 127, PUBLIC RECORDS OF PALM BEACH COUNTY FLORIDA, TOGETHER WITH A PORTION OF UNPLATTED LAND, ALL LYING IN SECTION 2, TOWNSHIP 44 SOUTH, RANGE 43 EAST, TOWN OF PALM BEACH, PALM BEACH COUNTY, FLORIDA.

THAT PORTION OF THE FOLLOWING DESCRIBED PROPERTY WHICH LIES EAST OF THE EASTERLY RIGHT-OF-WAY LINE OF SOUTH OCEAN BOULEVARD: SITUATE IN GOVERNMENT LOT 1, SECTION 2, TOWNSHIP 44 SOUTH, RANGE 43 EAST, PALM BEACH COUNTY, FLORIDA, MORE PARTICULARLY DESCRIBED AS FOLLOWS:

BOUNDED ON THE SOUTH BY THE NORTHERLY LINE OF LAND CONVEYED BY C.W. BINGHAM TO FRANCES P. BOLTON BY DEED DATED MAY 22, 1919, FILED MARCH 6, 1920 AND RECORDED MARCH 20, 1920 IN DEED BOOK 131 AT PAGE 93 OF THE PUBLIC RECORDS OF PALM BEACH COUNTY, FLORIDA; ON THE EAST BY THE ATLANTIC OCEAN; ON THE NORTH BY A LINE 649 FEET SOUTH FROM AND PARALLEL TO THE NORTH LINE OF SAID GOVERNMENT LOT 1.