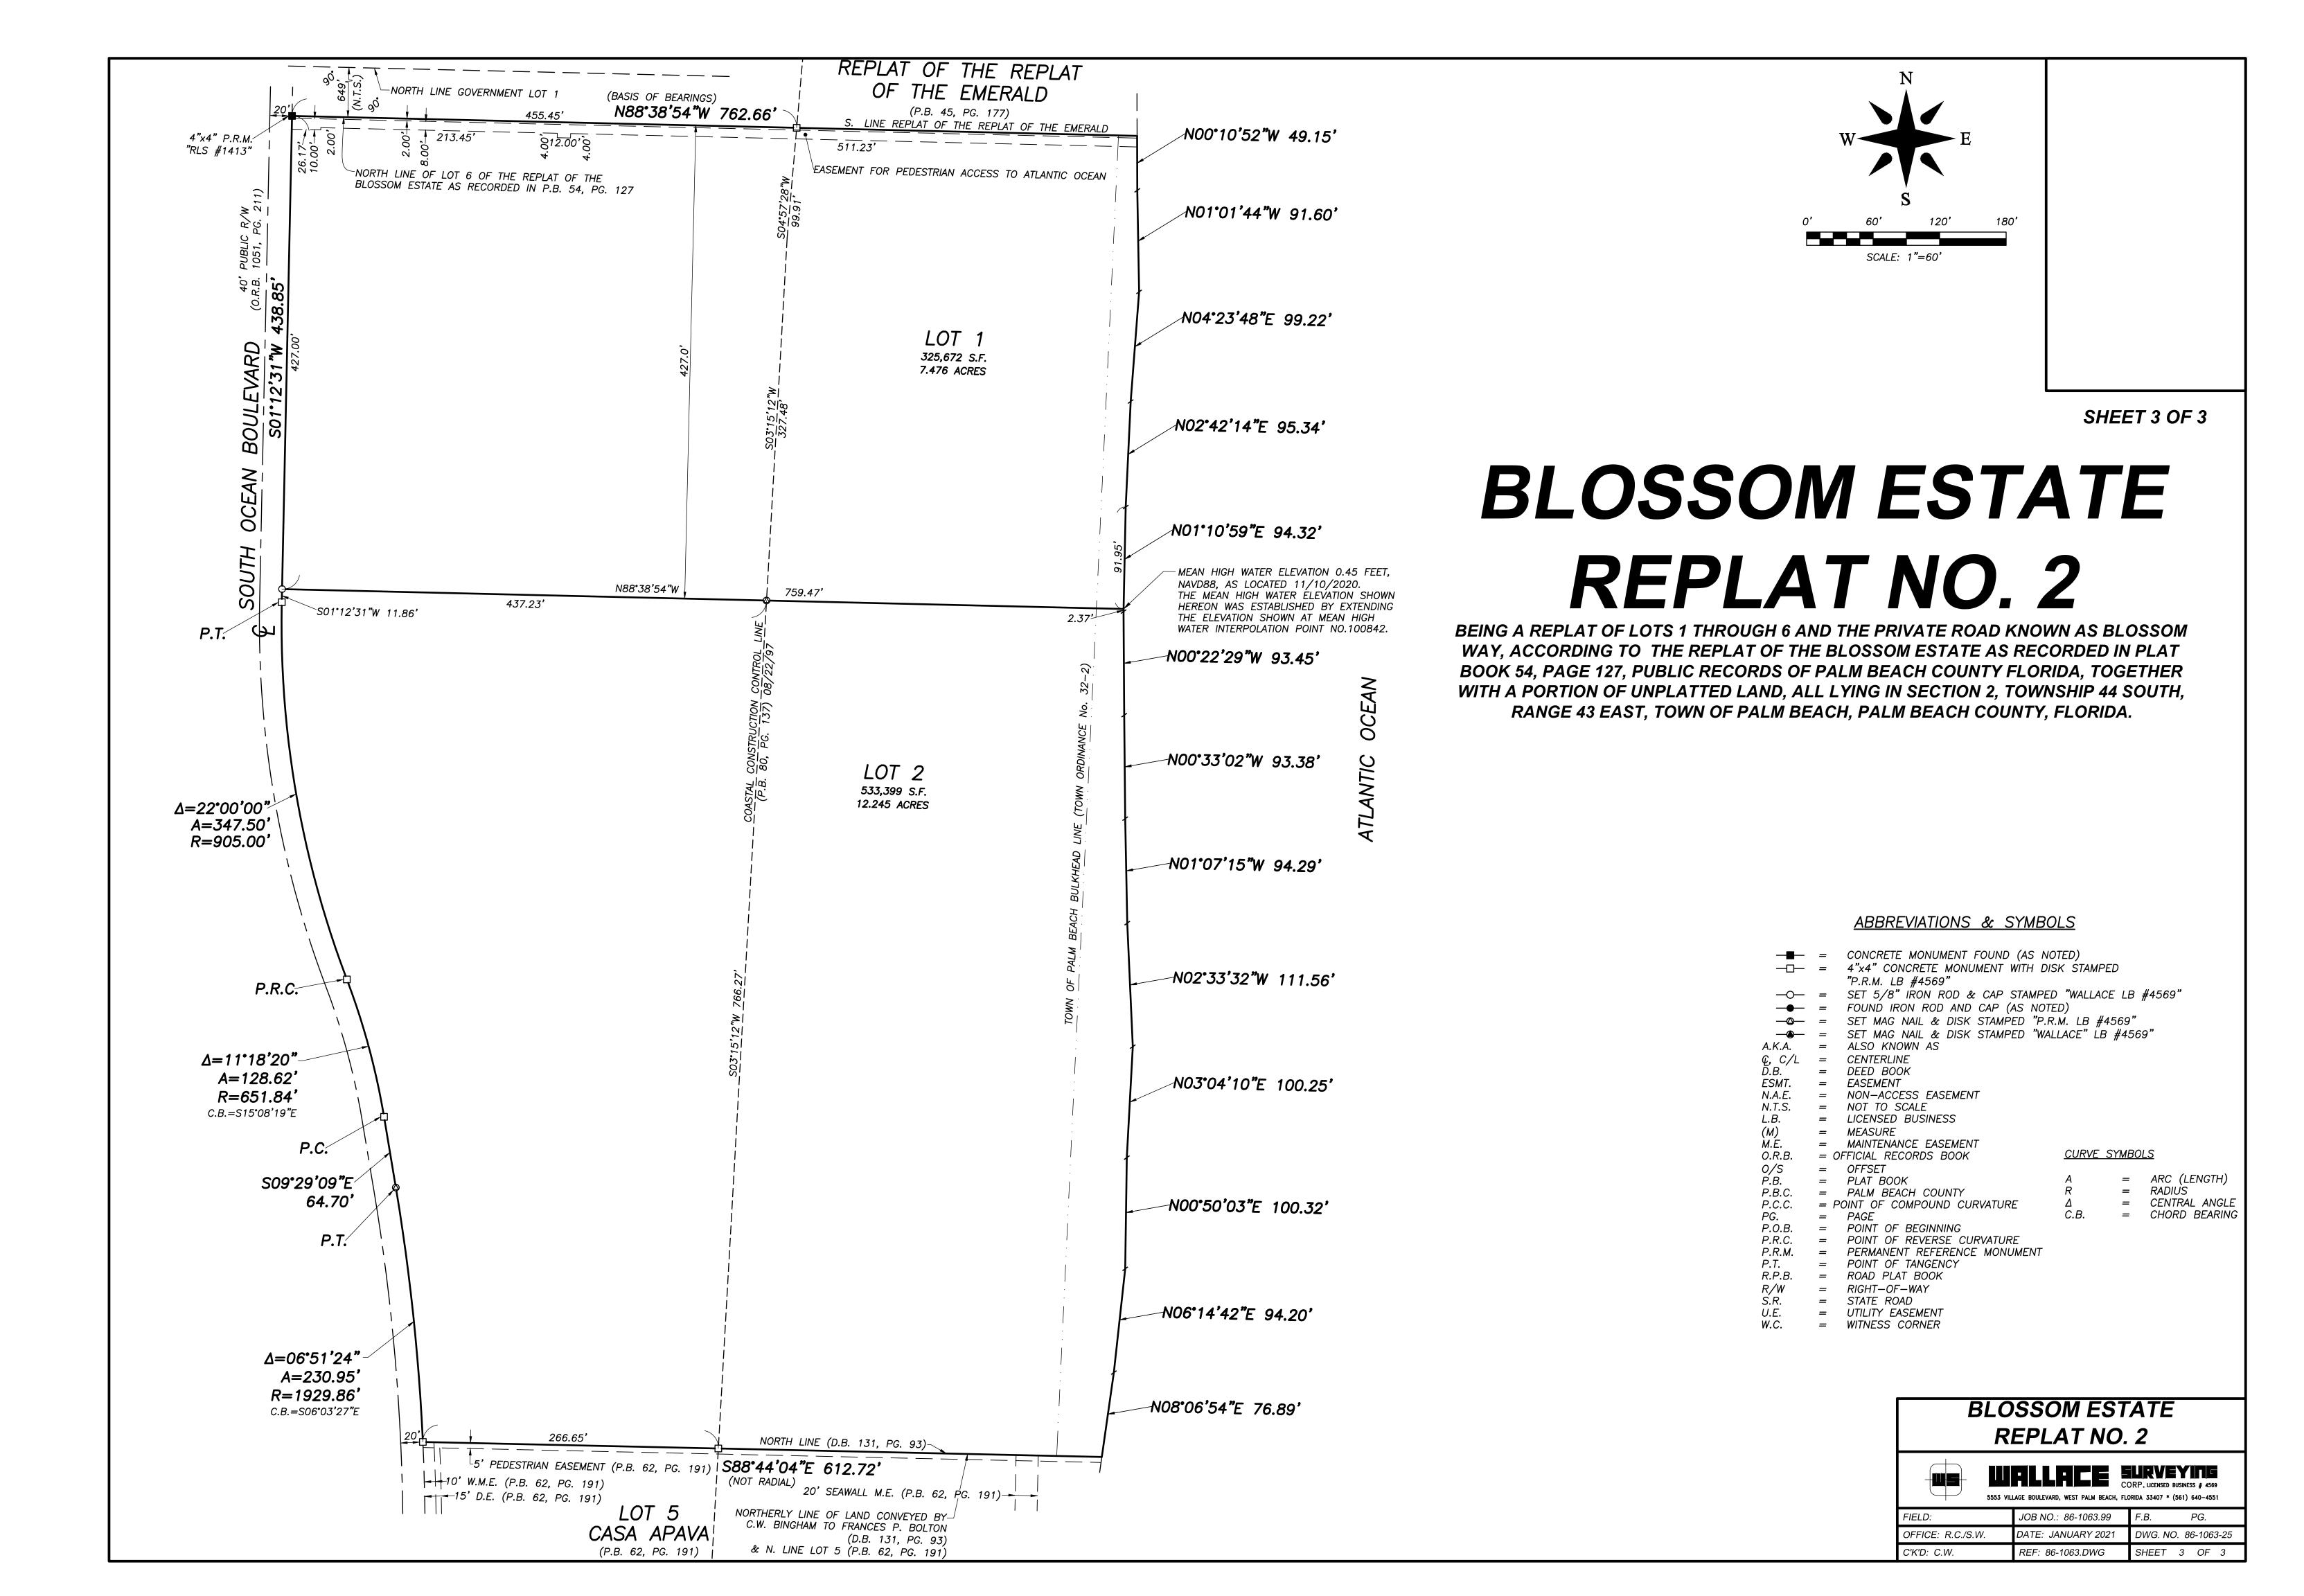

# BLOSSOM ESTATE REPLAT NO. 2

BEING A REPLAT OF LOTS 1 THROUGH 6 AND THE PRIVATE ROAD KNOWN AS BLOSSOM WAY, ACCORDING TO THE REPLAT OF THE BLOSSOM ESTATE AS RECORDED IN PLAT BOOK 54, PAGE 127, PUBLIC RECORDS OF PALM BEACH COUNTY FLORIDA, TOGETHER WITH A PORTION OF UNPLATTED LAND, ALL LYING IN SECTION 2, TOWNSHIP 44 SOUTH, RANGE 43 EAST, TOWN OF PALM BEACH, PALM BEACH COUNTY, FLORIDA.

THAT PORTION OF THE FOLLOWING DESCRIBED PROPERTY WHICH LIES EAST OF THE EASTERLY RIGHT-OF-WAY LINE OF SOUTH OCEAN BOULEVARD: SITUATE IN GOVERNMENT LOT 1, SECTION 2, TOWNSHIP 44 SOUTH, RANGE 43 EAST, PALM BEACH COUNTY, FLORIDA, MORE PARTICULARLY DESCRIBED AS FOLLOWS:

BOUNDED ON THE SOUTH BY THE NORTHERLY LINE OF LAND CONVEYED BY C.W. BINGHAM TO FRANCES P. BOLTON BY DEED DATED MAY 22, 1919, FILED MARCH 6, 1920 AND RECORDED MARCH 20, 1920 IN DEED BOOK 131 AT PAGE 93 OF THE PUBLIC RECORDS OF PALM BEACH COUNTY, FLORIDA; ON THE EAST BY THE ATLANTIC OCEAN; ON THE NORTH BY A LINE 649 FEET SOUTH FROM AND PARALLEL TO THE NORTH LINE OF SAID GOVERNMENT LOT 1.

CONTAINING IN ALL 19.722 ACRES, MORE OR LESS.

THE UNDERSIGNED HAVE CAUSED THE SAME TO BE SURVEYED AND PLATTED AS SHOWN HEREON AND DO HEREBY DEDICATE OR RESERVE AS FOLLOWS:

BEACH ACCESS EASEMENT - THE BEACH ACCESS EASEMENT AS SHOWN HEREON IS HEREBY DEDICATED IN PERPETUITY TO THE BLOSSOM ESTATES HOMEOWNERS ASSOCIATION, INC., ITS SUCCESSOR AND ASSIGNS, FOR PEDESTRIAN ACCESS TO THE ATLANTIC OCEAN AND IS THE PERPETUAL MAINTENANCE OBLIGATION OF SAID ASSOCIATION, ITS SUCCESSORS OR ASSIGNS. THE BEACH ACCESS EASEMENT IS ALSO DEDICATED FOR PEDESTRIAN ACCESS TO THE TOWN OF PALM BEACH AND THE STATE OF FLORIDA FOR MONITORING TURTLE NESTING AND BEACH RE-NOURISHMENT.