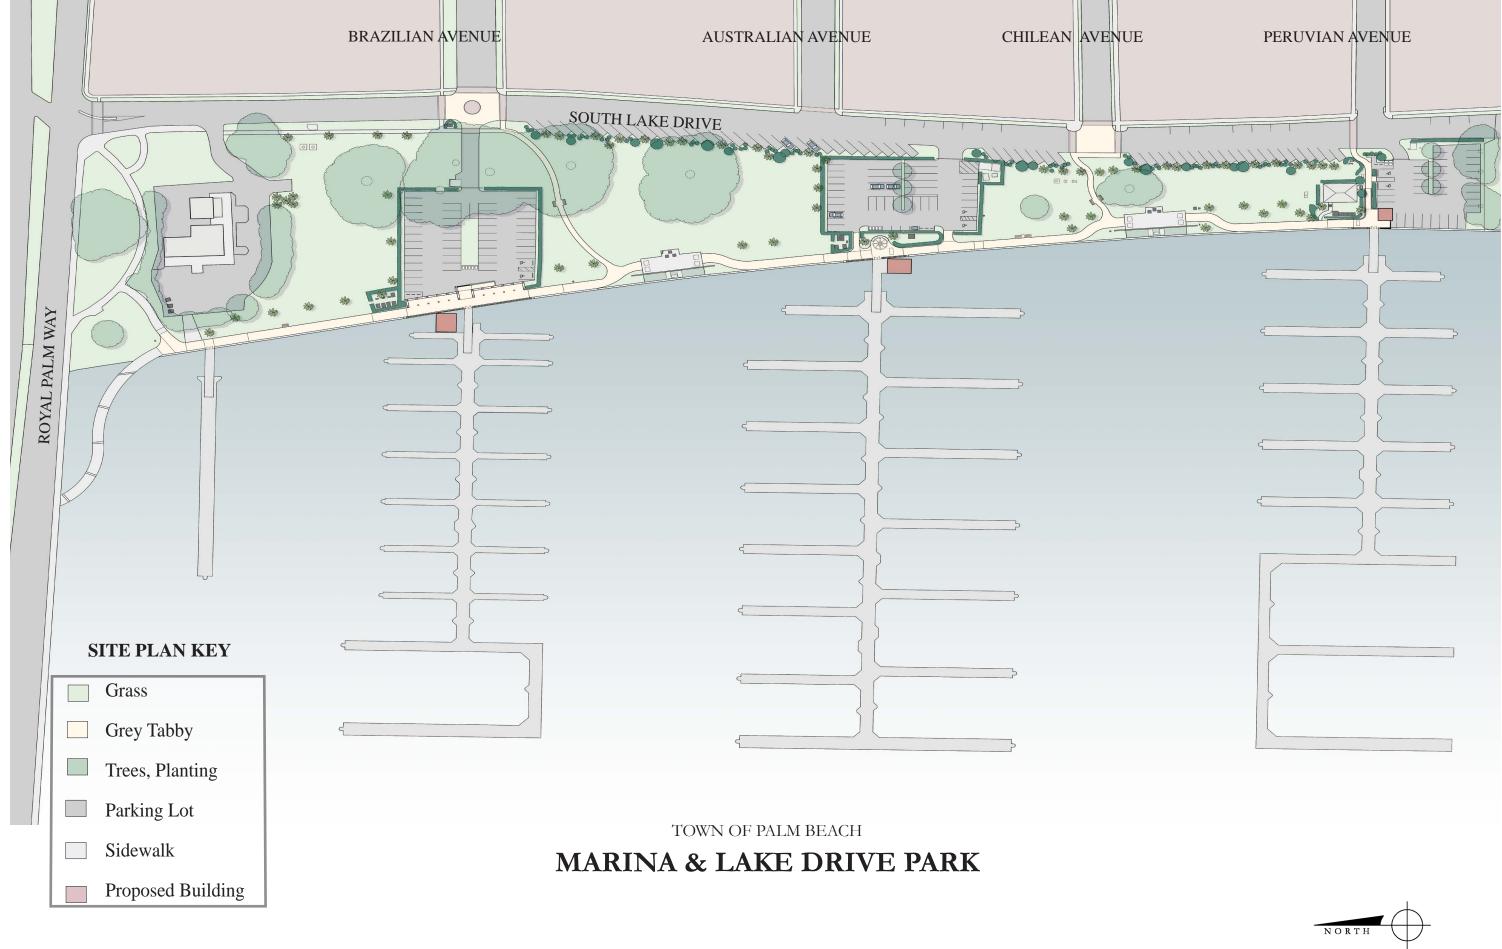

#### Town Council Approved Plan provided as Blueprint

- No change to marina parking lot footprints or parking capacity.
- All 3 marina lots includes landscaping buffers to create barrier and soften edges.
- Vehicular and pedestrian gate access to/from marina parking lots.
- Two new crosswalks at Australian and Peruvian, and two access paths to Lake Trail.
- Angled parking reduced by 33 to create landscape islands for required set backs, 13 parallel spaces, sidewalk section between Australian and Brazilian to connect crosswalks to access path to Lake Trail.

#### SPECIFIC AREAS OF CONCERN

Vehicular Speed on South Lake Drive

Preservation of green space

Parking

Security

Enhancement of user experience