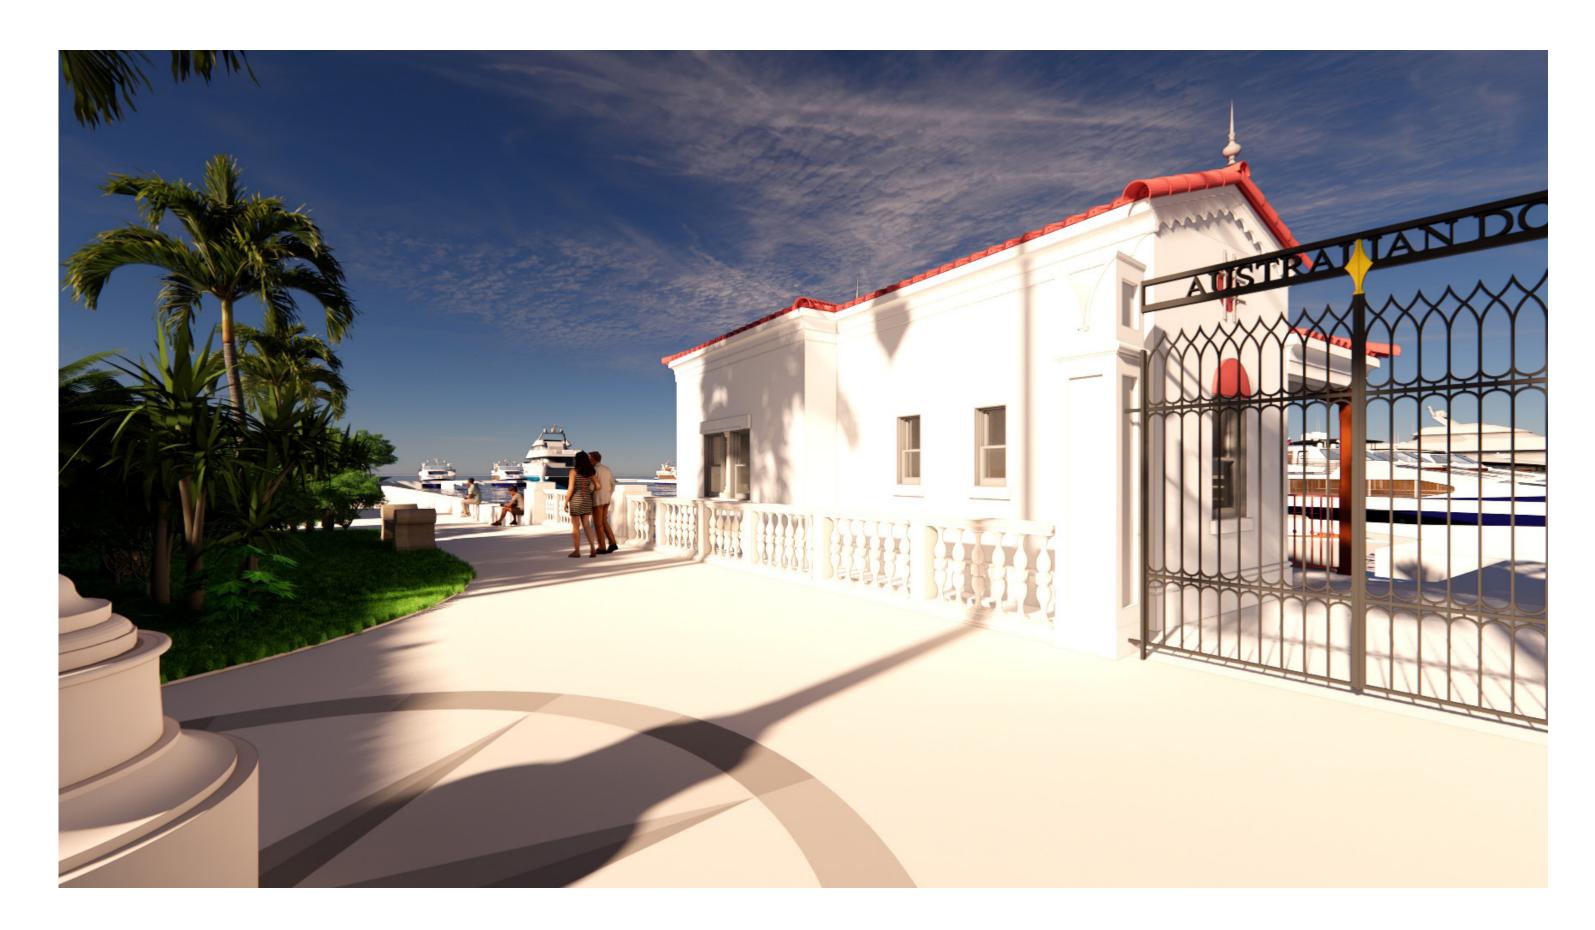

#### Town Council Approved Plan provided as Blueprint

- No change to marina parking lot footprints or parking capacity.
- All 3 marina lots includes landscaping buffers to create barrier and soften edges.
- Vehicular and pedestrian gate access to/from marina parking lots.
- Two new crosswalks at Australian and Peruvian, and two access paths to Lake Trail.
- Angled parking reduced by 33 to create landscape islands for required set backs, 13 parallel spaces, sidewalk section between Australian and Brazilian to connect crosswalks to access path to Lake Trail.

#### Move Lake Trail next to Seawall

FAIRFAX, SAMMONS & PARTNERS LLC