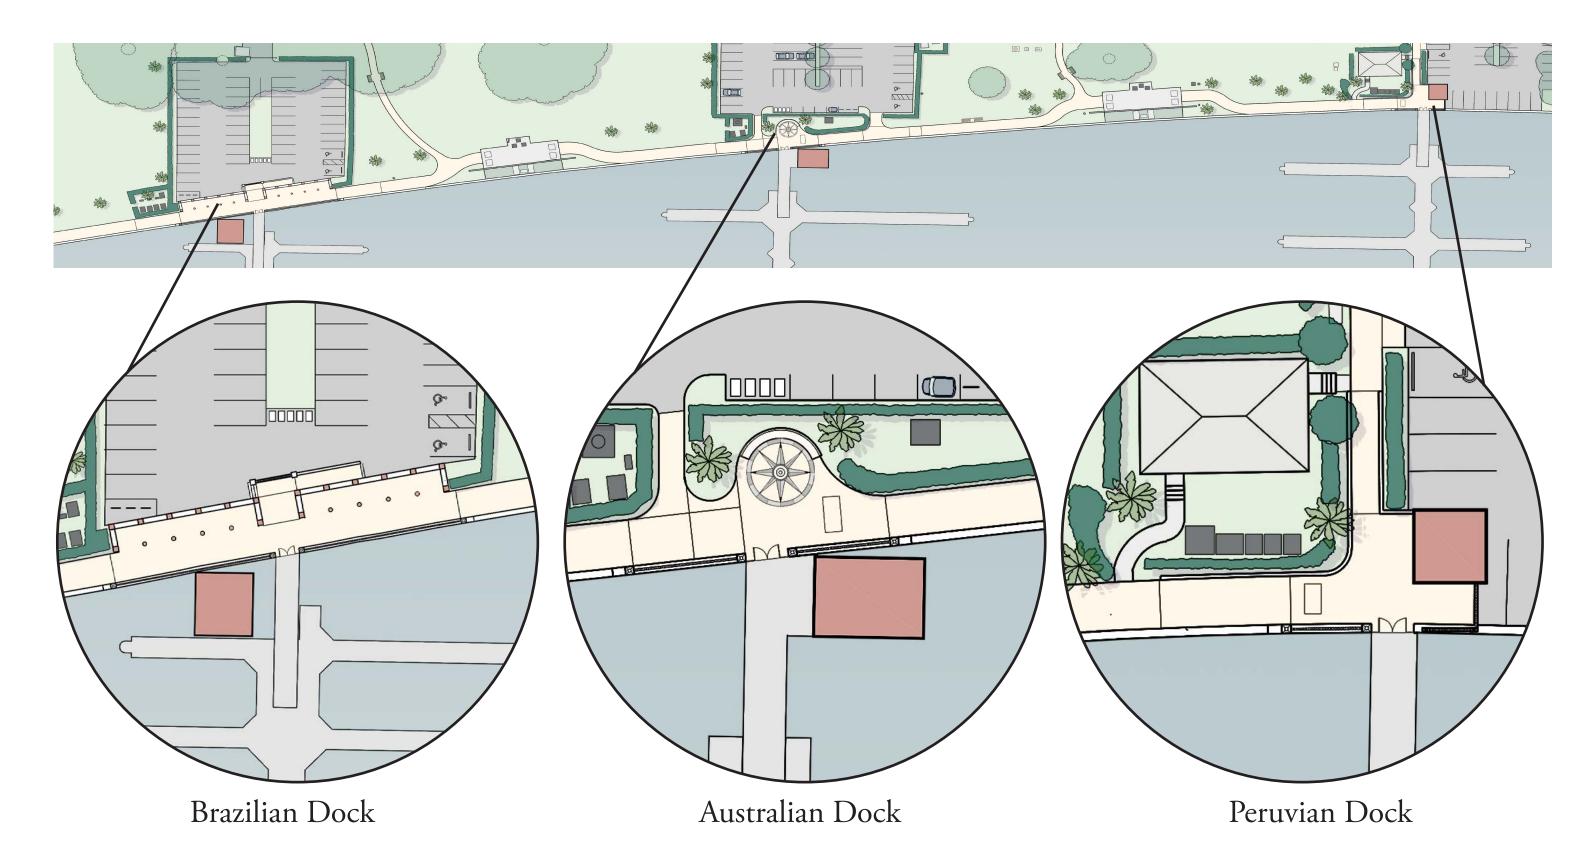

#### Town Council Approved Plan provided as Blueprint

- No change to marina parking lot footprints or parking capacity.
- All 3 marina lots includes landscaping buffers to create barrier and soften edges.
- Vehicular and pedestrian gate access to/from marina parking lots.
- Two new crosswalks at Australian and Peruvian, and two access paths to Lake Trail.
- Angled parking reduced by 33 to create landscape islands for required set backs, 13 parallel spaces, sidewalk section between Australian and Brazilian to connect crosswalks to access path to Lake Trail.