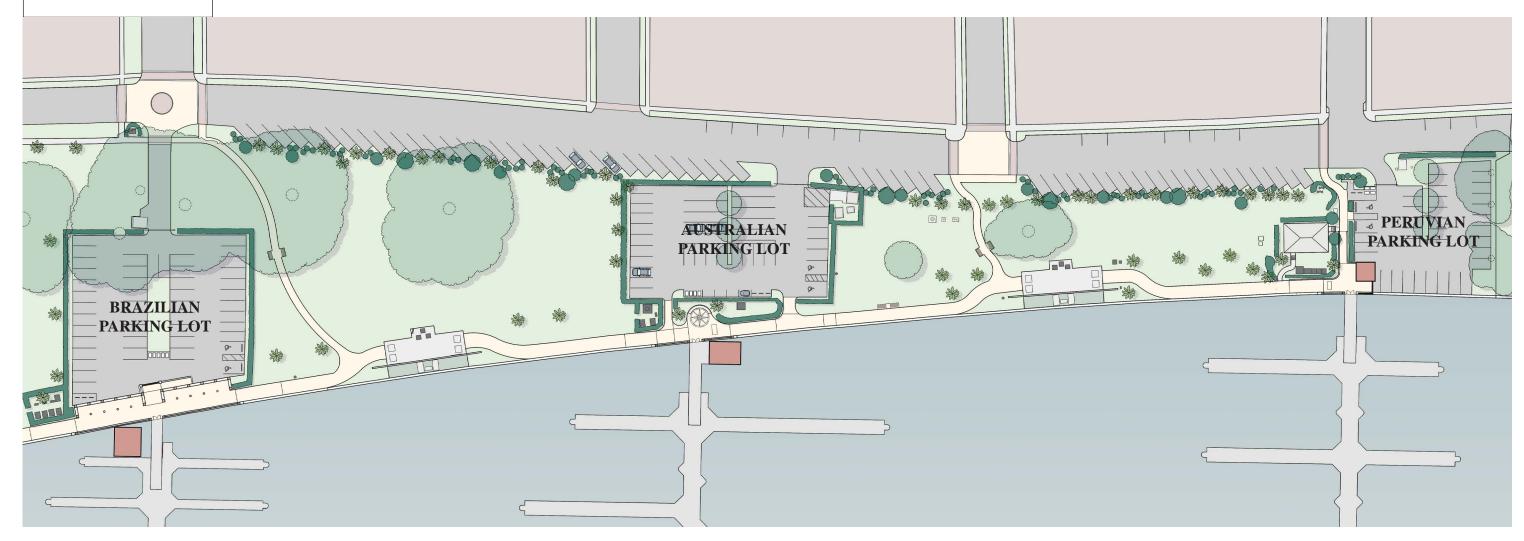

#### Town Council Approved Plan provided as Blueprint

- No change to marina parking lot footprints or parking capacity.
- All 3 marina lots includes landscaping buffers to create barrier and soften edges.
- Vehicular and pedestrian gate access to/from marina parking lots.
- Two new crosswalks at Australian and Peruvian, and two access paths to Lake Trail.
- Angled parking reduced by 33 to create landscape islands for required set backs, 13 parallel spaces, sidewalk section between Australian and Brazilian to connect crosswalks to access path to Lake Trail.

## New Planting Area next to Diagonal Parking

FAIRFAX, SAMMONS & PARTNERS LLC

| PARKING COUNT |           |  |  |  |
|---------------|-----------|--|--|--|
| A-1 LOT TOTAL | 126       |  |  |  |
| BRAZILIAN     | 46        |  |  |  |
| AUSTRALIAN    | 46        |  |  |  |
| PERUVIAN      | 35        |  |  |  |
| LOT TOTAL     | 127       |  |  |  |
|               |           |  |  |  |
| A-1 STREET    | 42        |  |  |  |
| WEST STREET   | <b>59</b> |  |  |  |
| A-1 TOTAL     | 168       |  |  |  |
| PROPOSED      | 186       |  |  |  |
| FROFUSED      | 100       |  |  |  |
| NET CHANGE    | +18       |  |  |  |