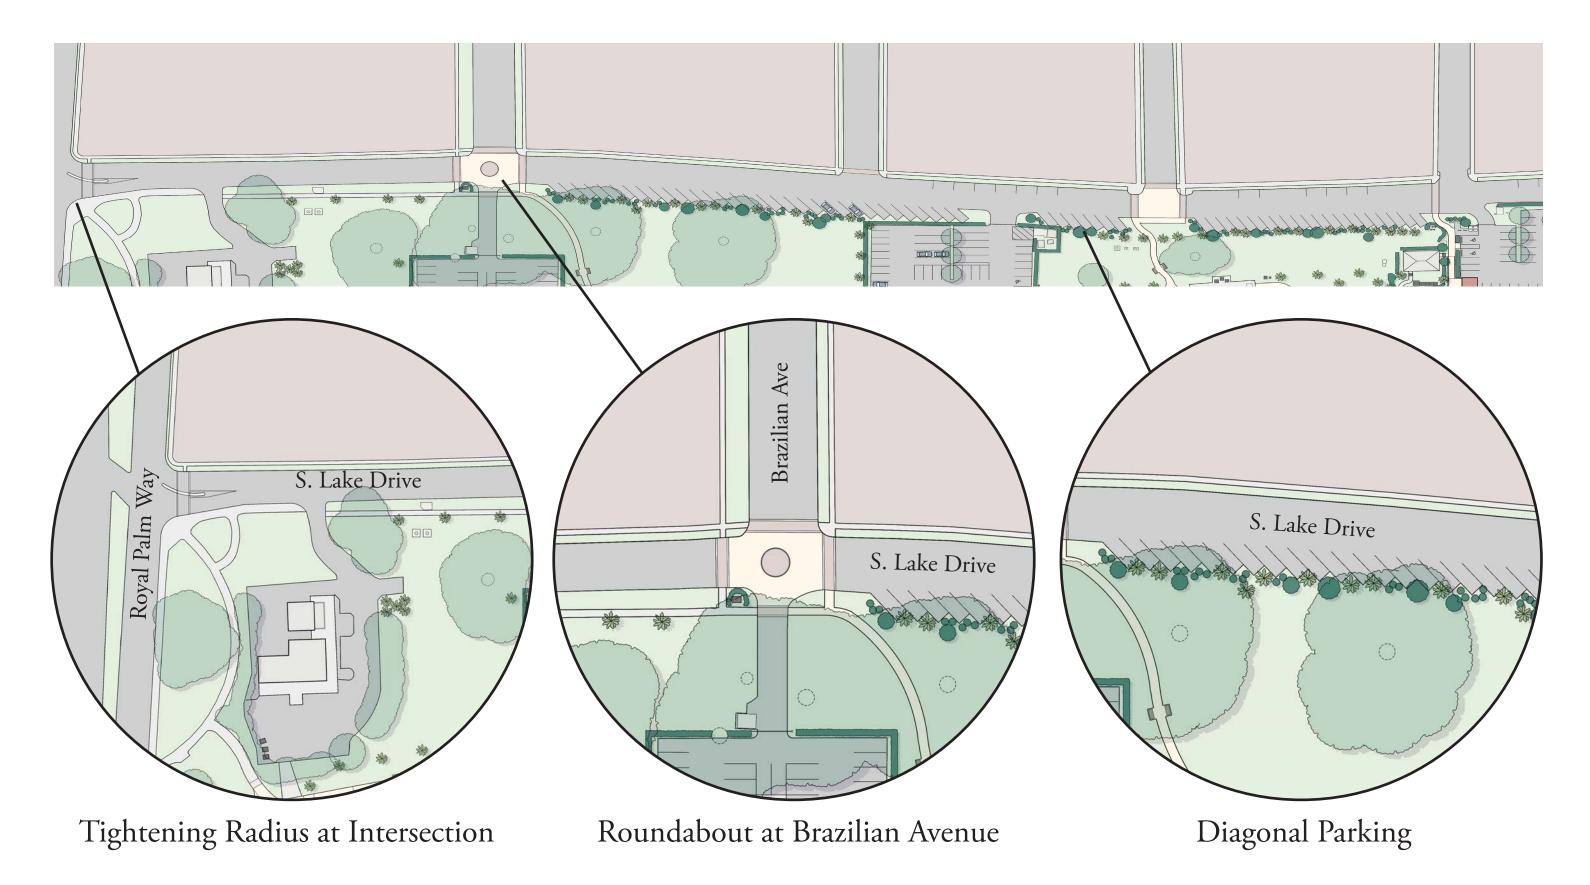

#### Town Council Approved Plan provided as Blueprint

- No change to marina parking lot footprints or parking capacity.
- All 3 marina lots includes landscaping buffers to create barrier and soften edges.
- Vehicular and pedestrian gate access to/from marina parking lots.
- Two new crosswalks at Australian and Peruvian, and two access paths to Lake Trail.
- Angled parking reduced by 33 to create landscape islands for required set backs, 13 parallel spaces, sidewalk section between Australian and Brazilian to connect crosswalks to access path to Lake Trail.

#### SPECIFIC AREAS OF CONCERN

Vehicular Speed on South Lake Drive

Preservation of green space

Parking

Security

Enhancement of user experience

### Traffic Calming Techniques

Traffic Calming Techniques