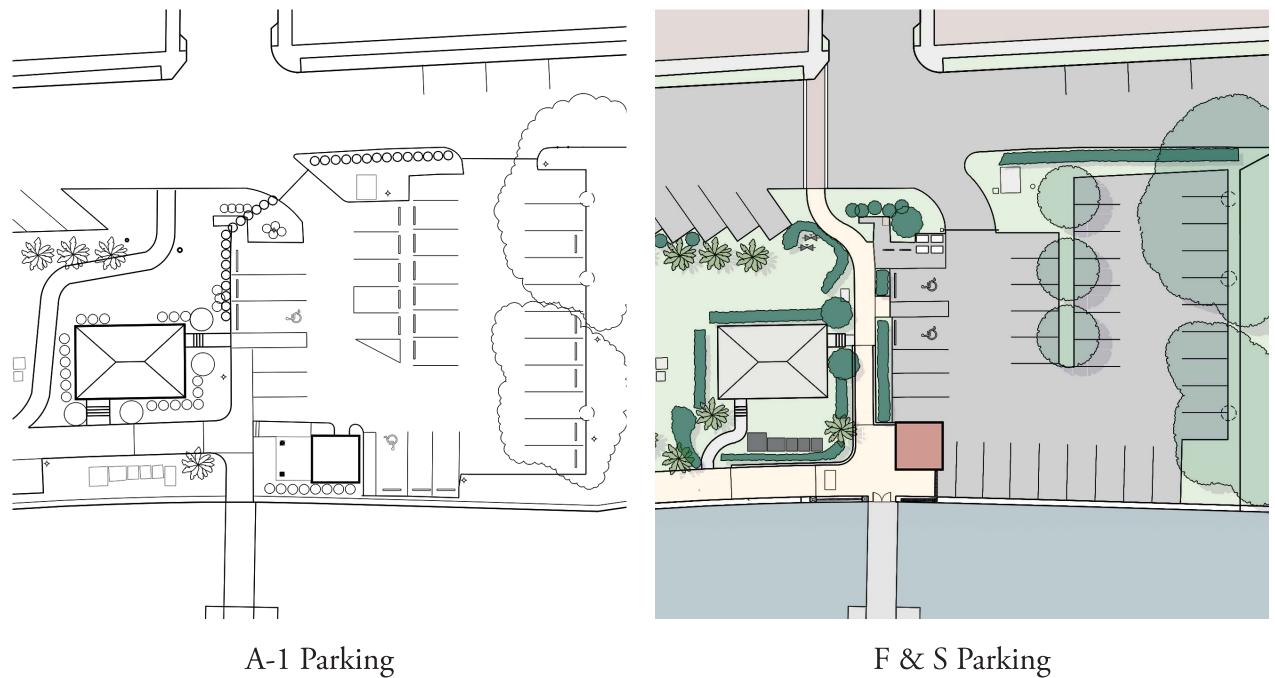

---------|--|--|--|
| A-1 LOT TOTAL | 126       |  |  |  |
| BRAZILIAN     | 46        |  |  |  |
| AUSTRALIAN    | 46        |  |  |  |
| PERUVIAN      | 35        |  |  |  |
| LOT TOTAL     | 127       |  |  |  |
|               |           |  |  |  |
| A-1 STREET    | 42        |  |  |  |
| WEST STREET   | <b>59</b> |  |  |  |
| A-1 TOTAL     | 168       |  |  |  |
| PROPOSED      | 186       |  |  |  |
| FROFUSED      | 100       |  |  |  |
| NET CHANGE    | +18       |  |  |  |



# Parking Lot Improvements



#### Remove Redundant Parking Lot Entries to add Green Screening



## Introduce More Permeable Areas into Parking Lots



### Brazilian Parking Lot



Brazilian Parking Lot Comparison





A-1 Parking

F & S Parking

# Australian Parking Lot Comparison



Peruvian Parking Lot



F & S Parking

## Peruvian Parking Lot Comparison



### Make More Places along the Paths



















| ITEM                                                             | UNIT     | Unit Price | Quantity     | Extended F & S Budget | Kimley Horn, Budget for "A"<br>Plan | Difference |
|------------------------------------------------------------------|----------|------------|--------------|-----------------------|-------------------------------------|------------|
| Park Items                                                       |          |            |              |                       |                                     |            |
| Curbs                                                            | LF       | \$30       | 1105         | \$33,000              | \$25,950