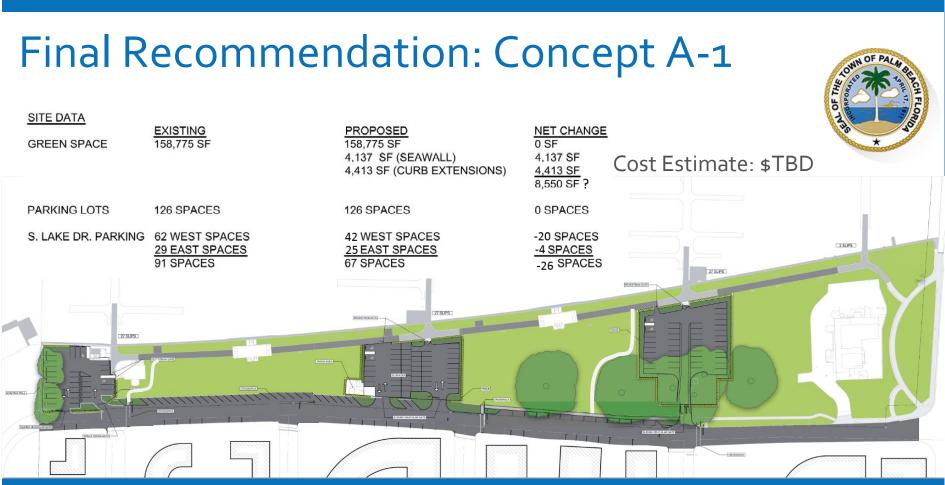

#### Town Council Approved Plan provided as Blueprint

- No change to marina parking lot footprints or parking capacity.
- All 3 marina lots includes landscaping buffers to create barrier and soften edges.
- Vehicular and pedestrian gate access to/from marina parking lots.
- Two new crosswalks at Australian and Peruvian, and two access paths to Lake Trail.
- Angled parking reduced by 33 to create landscape islands for required set backs, 13 parallel spaces, sidewalk section between Australian and Brazilian to connect crosswalks to access path to Lake Trail.

## New Planting Area next to Diagonal Parking

FAIRFAX, SAMMONS & PARTNERS LLC

| PARKING COUNT |           |  |  |  |
|---------------|-----------|--|--|--|
| A-1 LOT TOTAL | 126       |  |  |  |
| BRAZILIAN     | 46        |  |  |  |
| AUSTRALIAN    | 46        |  |  |  |
| PERUVIAN      | 35        |  |  |  |
| LOT TOTAL     | 127       |  |  |  |
|               |           |  |  |  |
| A-1 STREET    | 42        |  |  |  |
| WEST STREET   | <b>59</b> |  |  |  |
| A-1 TOTAL     | 168       |  |  |  |
| PROPOSED      | 186       |  |  |  |
| FROFUSED      | 100       |  |  |  |
| NET CHANGE    | +18       |  |  |  |