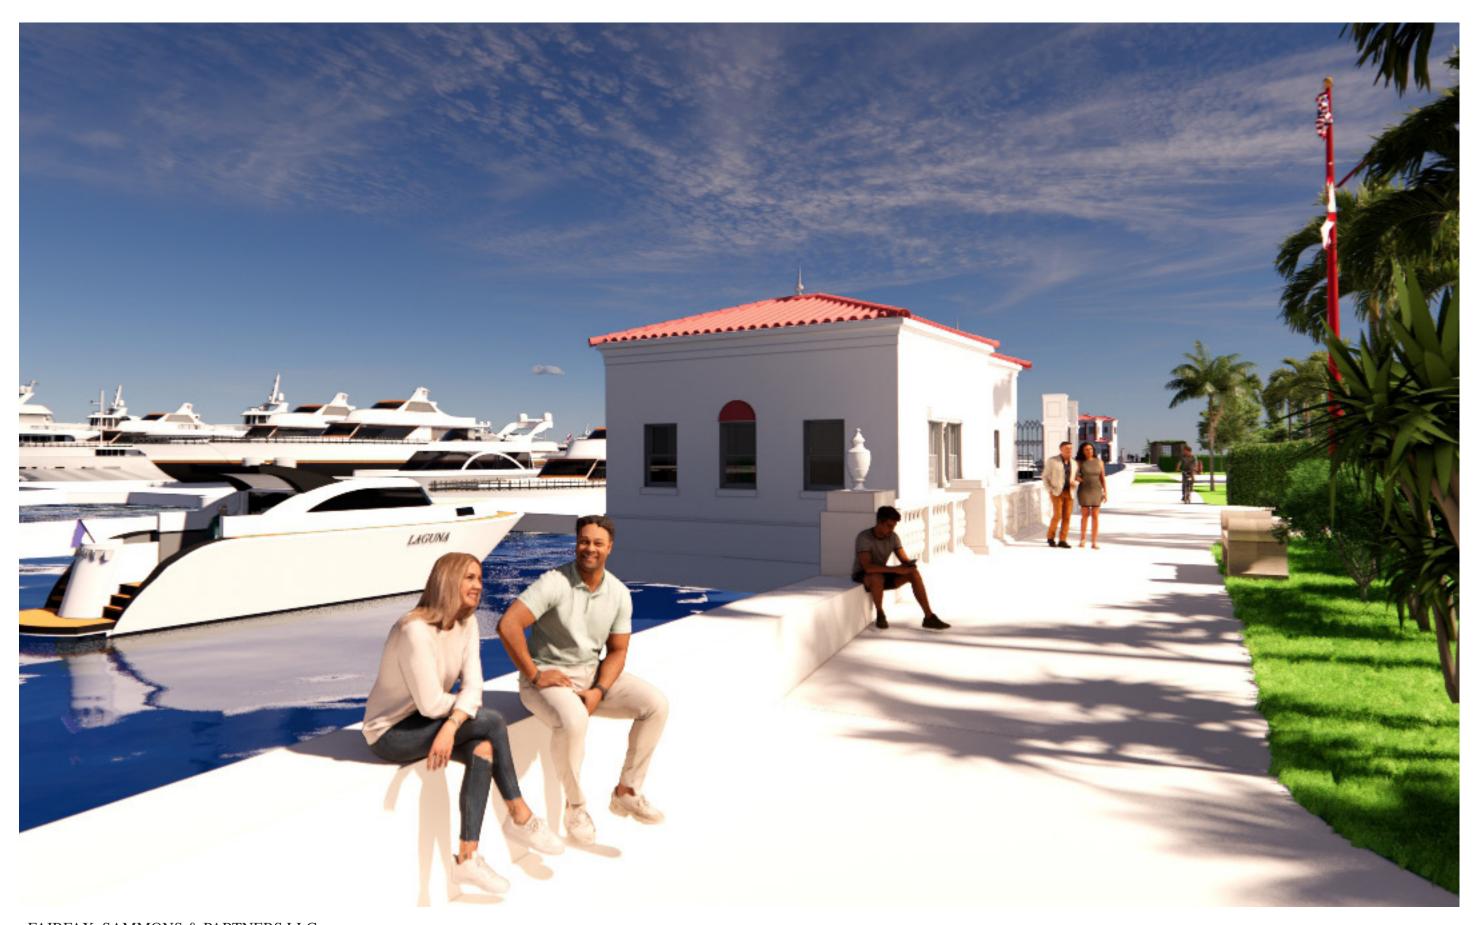

ess to/from marina parking lots.
- Two new crosswalks at Australian and Peruvian, and two access paths to Lake Trail.
- Angled parking reduced by 33 to create landscape islands for required set backs, 13 parallel spaces, sidewalk section between Australian and Brazilian to connect crosswalks to access path to Lake Trail.

#### DESIGN PRINCIPLES

FIRMNESS - Durability, Contractibility, Maintenance

COMMODITY - Functionality, Ease of Use

DELIGHT - Is it beautiful? Does it enhance the park experience?

#### SPECIFIC AREAS OF CONCERN

Vehicular Speed on South Lake Drive

Preservation of green space

Parking

Security

Enhancement of user experience





### Traffic Calming Techniques



Traffic Calming Techniques





#### Crosswalk & Roundabout









#### Move Lake Trail next to Seawall



FAIRFAX, SAMMONS & PARTNERS LLC



## Introduce new Pathways through the Park



FAIRFAX, SAMMONS & PARTNERS LLC





Diagonal Parking Planting



**Existing Diagonal Parking** 

## New Planting Area next to Diagonal Parking



FAIRFAX, SAMMONS & PARTNERS LLC

| PARKING COUNT |           |  |  |  |
|---------------|-----------|--|--|--|
| A-1 LOT TOTAL | 126       |  |  |  |
| BRAZILIAN     | 46        |  |  |  |
| AUSTRALIAN    | 46        |  |  |  |
| PERUVIAN      | 35        |  |  |  |
| LOT TOTAL     | 127       |  |  |  |
|               |           |  |  |  |
| A-1 STREET    | 42        |  |  |  |
| WEST STREET   | <b>59</b> |  |  |  |
| A-1 TOTAL     | 168       |  |  |  |
| PROPOSED      | 186       |  |  |  |
| FROFUSED      | 100       |  |  |  |
| NET CHANGE    | +18       |