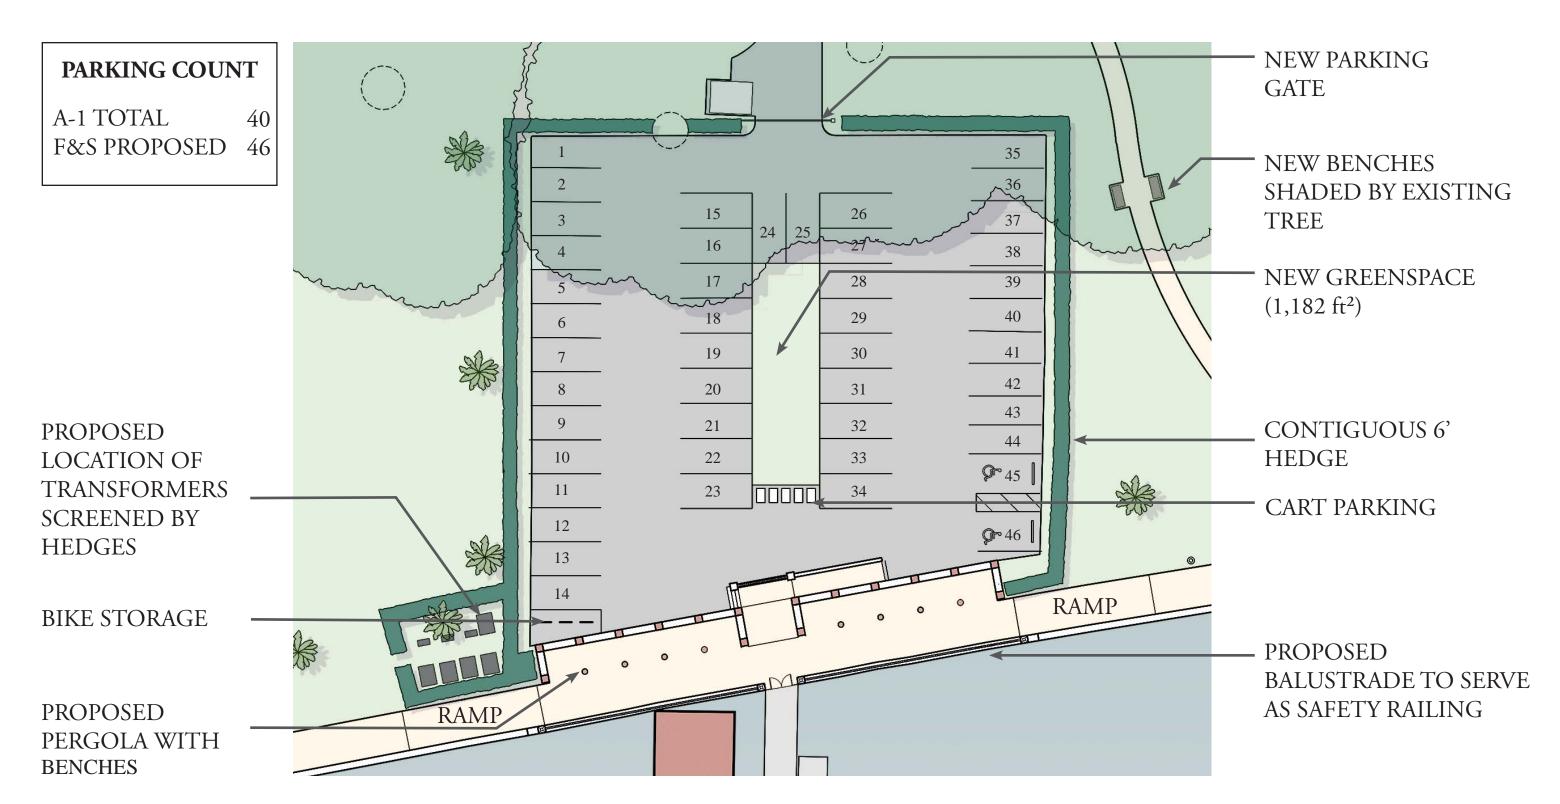

### Brazilian Parking Lot

Brazilian Parking Lot Comparison

A-1 Parking

F & S Parking

# Australian Parking Lot Comparison

Peruvian Parking Lot

F & S Parking

## Peruvian Parking Lot Comparison