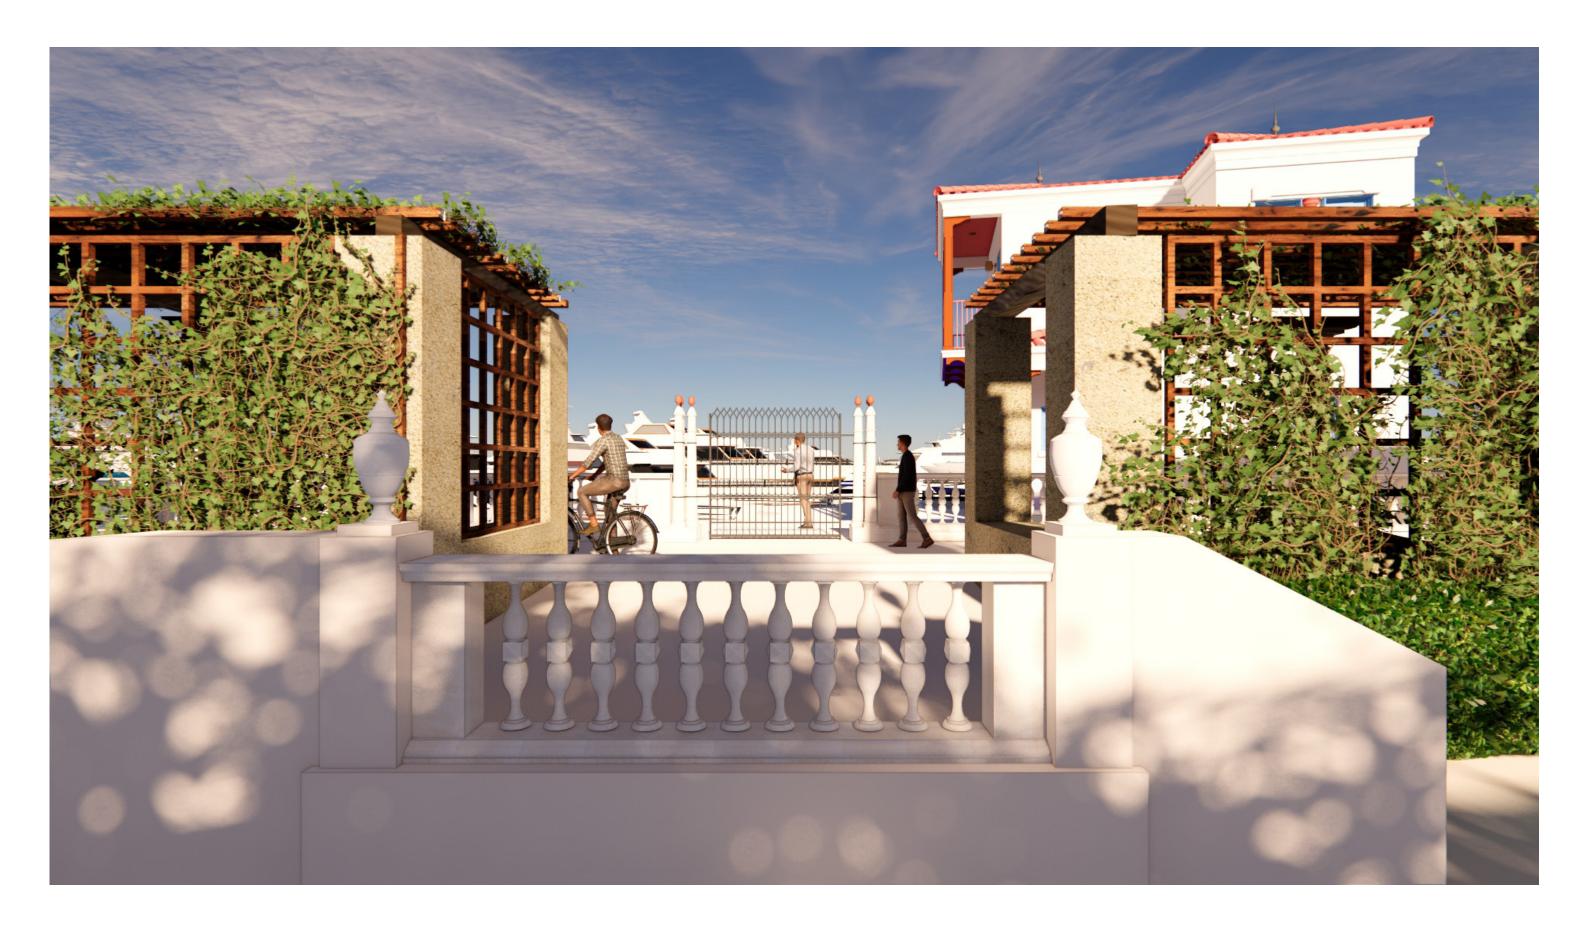

#### Town Council Approved Plan provided as Blueprint

- No change to marina parking lot footprints or parking capacity.
- All 3 marina lots includes landscaping buffers to create barrier and soften edges.
- Vehicular and pedestrian gate access to/from marina parking lots.
- Two new crosswalks at Australian and Peruvian, and two access paths to Lake Trail.
- Angled parking reduced by 33 to create landscape islands for required set backs, 13 parallel spaces, sidewalk section between Australian and Brazilian to connect crosswalks to access path to Lake Trail.

#### SPECIFIC AREAS OF CONCERN

Vehicular Speed on South Lake Drive

Preservation of green space

Parking

Security

Enhancement of user experience

#### Move Lake Trail next to Seawall

FAIRFAX, SAMMONS & PARTNERS LLC