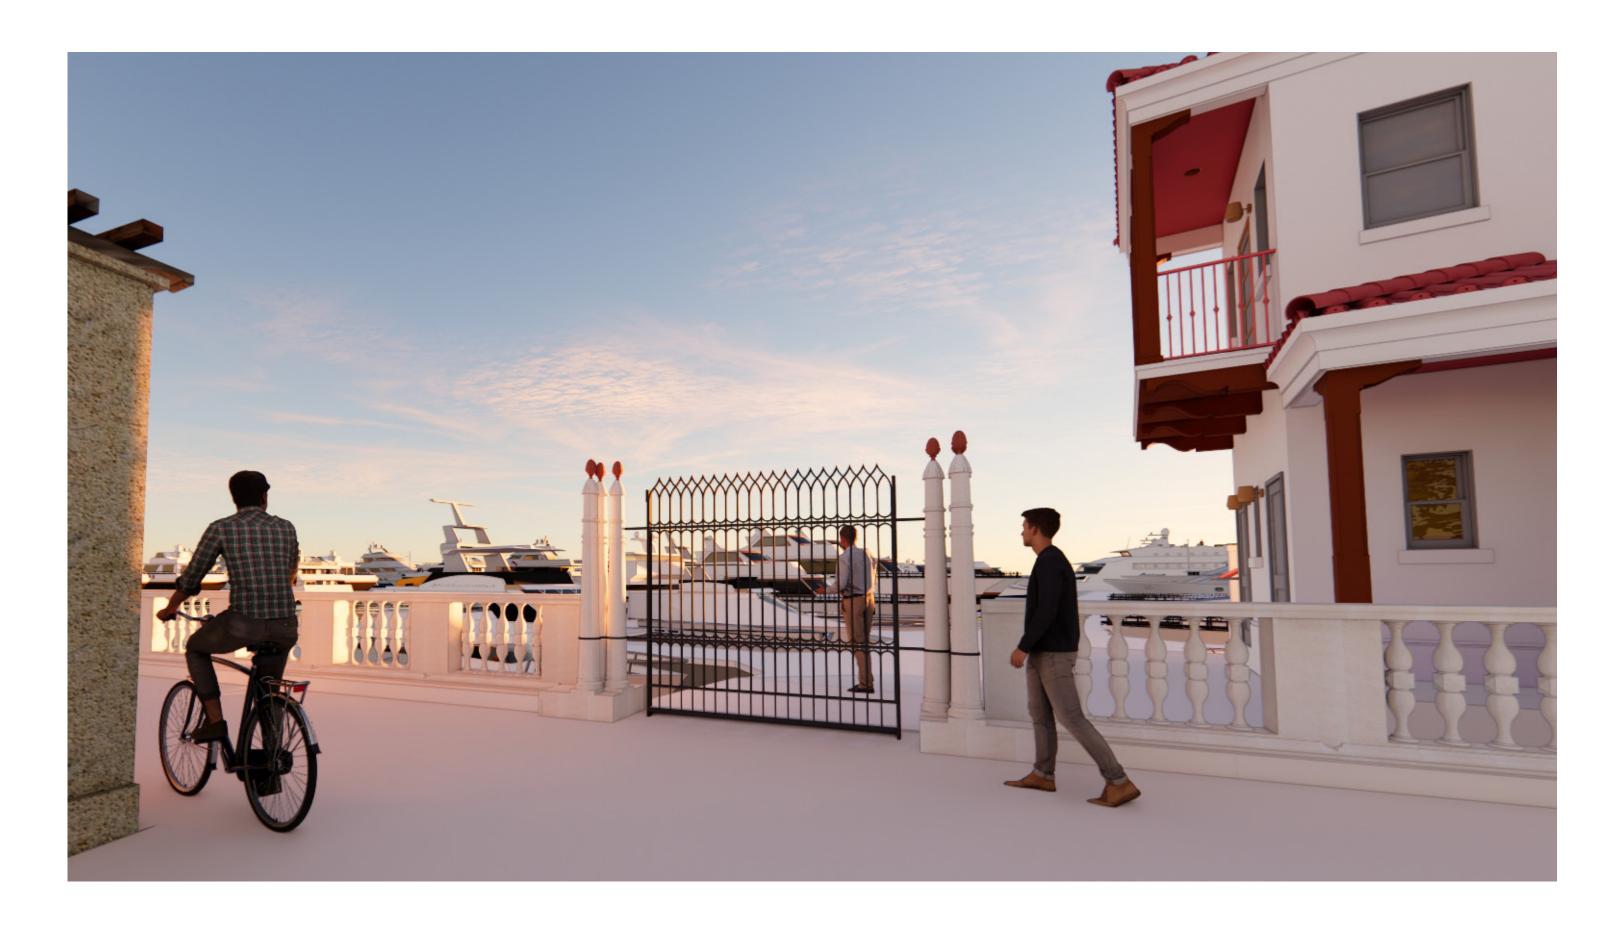

#### Town Council Approved Plan provided as Blueprint

- No change to marina parking lot footprints or parking capacity.
- All 3 marina lots includes landscaping buffers to create barrier and soften edges.
- Vehicular and pedestrian gate access to/from marina parking lots.
- Two new crosswalks at Australian and Peruvian, and two access paths to Lake Trail.
- Angled parking reduced by 33 to create landscape islands for required set backs, 13 parallel spaces, sidewalk section between Australian and Brazilian to connect crosswalks to access path to Lake Trail.