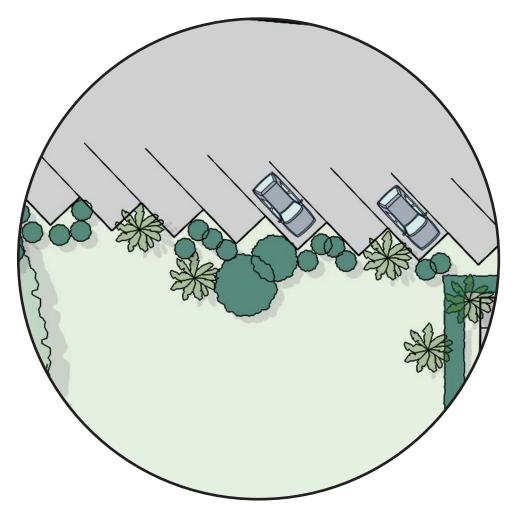

## Introduce new Pathways through the Park

FAIRFAX, SAMMONS & PARTNERS LLC

Diagonal Parking Planting

**Existing Diagonal Parking** 

## New Planting Area next to Diagonal Parking

FAIRFAX, SAMMONS & PARTNERS LLC

| PARKING COUNT |           |  |  |  |
|---------------|-----------|--|--|--|
| A-1 LOT TOTAL | 126       |  |  |  |
| BRAZILIAN     | 46        |  |  |  |
| AUSTRALIAN    | 46        |  |  |  |
| PERUVIAN      | 35        |  |  |  |
| LOT TOTAL     | 127       |  |  |  |
|               |           |  |  |  |
| A-1 STREET    | 42        |  |  |  |
| WEST STREET   | <b>59</b> |  |  |  |
| A-1 TOTAL     | 168       |  |  |  |
| PROPOSED      | 186       |  |  |  |
| FROFUSED      | 100       |  |  |  |
| NET CHANGE    | +18       |  |  |  |