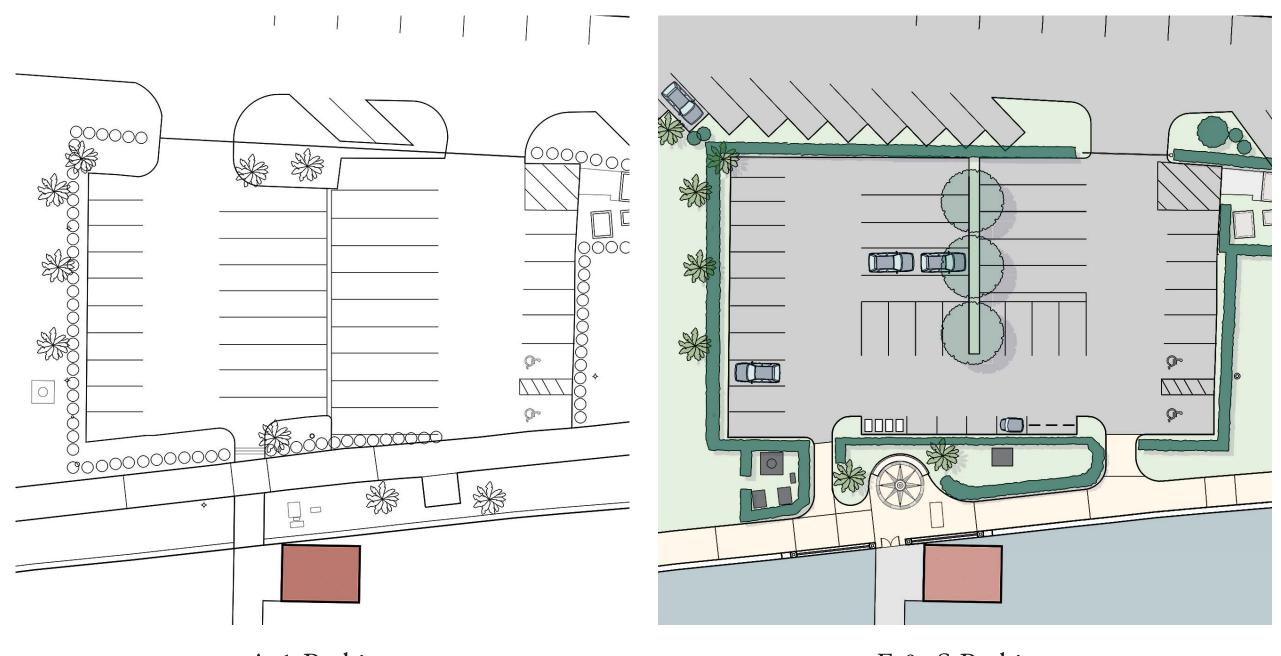

FAIRFAX, SAMMONS & PARTNERS LLC

| PARKING COUNT |           |  |  |  |
|---------------|-----------|--|--|--|
| A-1 LOT TOTAL | 126       |  |  |  |
| BRAZILIAN     | 46        |  |  |  |
| AUSTRALIAN    | 46        |  |  |  |
| PERUVIAN      | 35        |  |  |  |
| LOT TOTAL     | 127       |  |  |  |
|               |           |  |  |  |
| A-1 STREET    | 42        |  |  |  |
| WEST STREET   | <b>59</b> |  |  |  |
| A-1 TOTAL     | 168       |  |  |  |
| PROPOSED      | 186       |  |  |  |
| FROFUSED      | 100       |  |  |  |
| NET CHANGE    | +18       |  |  |  |



# Parking Lot Improvements



#### Remove Redundant Parking Lot Entries to add Green Screening



## Introduce More Permeable Areas into Parking Lots



### Brazilian Parking Lot



Brazilian Parking Lot Comparison





A-1 Parking

F & S Parking

# Australian Parking Lot Comparison



Peruvian Parking Lot



F & S Parking

## Peruvian Parking Lot Comparison



### Make More Places along the Paths



















| ITEM                                                             | UNIT     | Unit Price | Quantity     | Extended F & S Budget | Kimley Horn, Budget for "A"<br>Plan | Difference |
|------------------------------------------------------------------|----------|------------|--------------|-----------------------|-------------------------------------|------------|
| Park Items                                                       |          |            |              |                       |                                     |            |
| Curbs