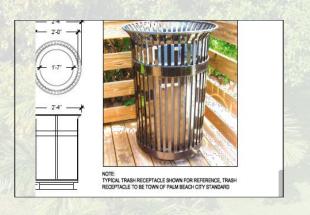

### Make More Places along the Paths

| ITEM                                                             | UNIT     | Unit Price | Quantity     | Extended F & S Budget | Kimley Horn, Budget for "A"<br>Plan | Difference |
|------------------------------------------------------------------|----------|------------|--------------|-----------------------|-------------------------------------|------------|
| Park Items                                                       |          |            |              |                       |                                     |            |
| Curbs                                                            | LF       | \$30       | 1105         | \$33,000              | \$25,950                            | \$7,050    |
| Pathways in Park, Gray Tabby                                     | SF       | \$20       | 2834         | \$56,680              | Resurfacing of asphault cost        | \$5,668    |
| Security gates at the street entrances to parking                |          |            |              |                       |                                     |            |
| lots                                                             | Unit     |            | 3            | 10,800                | \$37,500                            | -\$26,700  |
| Water Fountain, Barrier -free with dog fountain                  | Unit     | \$3,680    | 1            | \$3,683               | not included                        | \$3,683    |
| Cast Stone Benches at Brazilian Dock                             | Unit     | 3500       | 7            | \$24,500              | not included                        | \$24,500   |
| Cast Stone Benches at Australian Dock                            | Unit     | 14000      | 1 continuous | \$14,000              | not included                        | \$14,000   |
| Pergola at Brazilian Dock                                        | Unit     |            | 1            | \$392,000             | not included                        | \$392,000  |
| Decorative Cast Stone Balasters                                  | LF       | \$135      | 200          | \$27,000              | 0                                   | \$27,000   |
| Decorative cast stone Volutes at seawall                         | Unit     | \$500      | 5            | \$2,500               | \$2,500                             | \$2,500    |
| Fencing                                                          | -        | -          | -            | -                     | \$84,200                            | -\$84,000  |
| Sidewalk                                                         | SY       | \$60       |              |                       |                                     |            |
| Professional Fees - to be provided by existing Consultant        |          |            |              |                       |                                     |            |
| Landscape Architect Change Order to conforn to new design        |          |            |              |                       |                                     |            |
| Engineering design fee Change Order to conform to new design     |          |            |              |                       |                                     |            |
| Civil Engineering for traffic calming design                     |          |            |              |                       |                                     |            |
| Traffic Calming Measures - to be provided by existing Consultant |          |            |              |                       |                                     |            |
| Roundabout at Brazilian Ave                                      |          |            |              |                       |                                     |            |
| Raised crosswalk at Peruvian Ave                                 |          |            |              |                       |                                     |            |
| Raised speedtable crosswalk at Australian Ave                    |          |            |              |                       |                                     |            |
| Lessening curb radius at Royal Palm Way                          |          |            |              |                       |                                     |            |
| New diagonal parking at removed parking entrances                |          |            |              |                       |                                     |            |
| Parking Lots and Street Parking                                  |          |            |              |                       |                                     |            |
| Removing asphault entrances at Aust. & Peruv. park'g lots        |          |            |              |                       | not included                        |            |
| New sod at Australian Parking Lot                                | SY       | \$5        | 19           | \$95                  | not included                        | \$95       |
| New sod at Peruvian Parking Lot                                  | SY       | \$5        | 13           | \$65                  | not included                        | \$65       |
| New sod at Brazilian Parking Lot                                 | SY       | \$5        | 118          | \$590                 | not included                        | \$590      |
| New sod at "sawtooth" parking at S Lake Drive                    | SY       | \$5        | 127          | \$633                 | not included                        | \$633      |
| New planting at "sawtooth" parking, parking lots                 | LUMP SUM |            |              | \$20,000              | not included                        | \$20,000   |
| Resurfacing parking lots                                         | SY       | \$3        | 4394         | \$13,182.0            | \$11,300                            | -6906      |
| Pavement Marking                                                 | LF       | \$2        | 3,350        | \$6,700               | 6700                                | 0          |