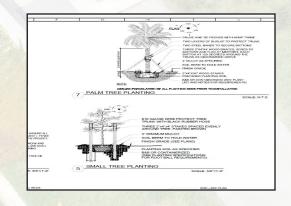

### Make More Places along the Paths

| ITEM                                                             | UNIT     | Unit Price | Quantity     | Extended F & S Budget | Kimley Horn, Budget for "A"<br>Plan | Difference |
|------------------------------------------------------------------|----------|------------|--------------|-----------------------|-------------------------------------|------------|
| Park Items                                                       |          |            |              |                       |                                     |            |
| Curbs                                                            | LF       | \$30       | 1105         | \$33,000              | \$25,950                            | \$7,050    |
| Pathways in Park, Gray Tabby                                     | SF       | \$20       | 2834         | \$56,680              | Resurfacing of asphault cost        | \$5,668    |
| Security gates at the street entrances to parking                |          |            |              |                       |                                     |            |
| lots                                                             | Unit     |            | 3            | 10,800                | \$37,500                            | -\$26,700  |
| Water Fountain, Barrier -free with dog fountain                  | Unit     | \$3,680    | 1            | \$3,683               | not included                        | \$3,683    |
| Cast Stone Benches at Brazilian Dock                             | Unit     | 3500       | 7            | \$24,500              | not included                        | \$24,500   |
| Cast Stone Benches at Australian Dock                            | Unit     | 14000      | 1 continuous | \$14,000              | not included                        | \$14,000   |
| Pergola at Brazilian Dock                                        | Unit     |            | 1            | \$392,000             | not included                        | \$392,000  |
| Decorative Cast Stone Balasters                                  | LF       | \$135      | 200          | \$27,000              | 0                                   | \$27,000   |
| Decorative cast stone Volutes at seawall                         | Unit     | \$500      | 5            | \$2,500               | \$2,500                             | \$2,500    |
| Fencing                                                          | -        | -          | -            | -                     | \$84,200                            | -\$84,000  |
| Sidewalk                                                         | SY       | \$60       |              |                       |                                     |            |
| Professional Fees - to be provided by existing Consultant        |          |            |              |                       |                                     |            |
| Landscape Architect Change Order to conforn to new design        |          |            |              |                       |                                     |            |
| Engineering design fee Change Order to conform to new design     |          |            |              |                       |                                     |            |
| Civil Engineering for traffic calming design                     |          |            |              |                       |                                     |            |
| Traffic Calming Measures - to be provided by existing Consultant |          |            |              |                       |                                     |            |
| Roundabout at Brazilian Ave                                      |          |            |              |                       |                                     |            |
| Raised crosswalk at Peruvian Ave                                 |          |            |              |                       |                                     |            |
| Raised speedtable crosswalk at Australian Ave                    |          |            |              |                       |                                     |            |
| Lessening curb radius at Royal Palm Way                          |          |            |              |                       |                                     |            |
| New diagonal parking at removed parking entrances                |          |            |              |                       |                                     |            |
| Parking Lots and Street Parking                                  |          |            |              |                       |                                     |            |
| Removing asphault entrances at Aust. & Peruv. park'g lots        |          |            |              |                       | not included                        |            |
| New sod at Australian Parking Lot                                | SY       | \$5        | 19           | \$95                  | not included                        | \$95       |
| New sod at Peruvian Parking Lot                                  | SY       | \$5        | 13           | \$65                  | not included                        | \$65       |
| New sod at Brazilian Parking Lot                                 | SY       | \$5        | 118          | \$590                 | not included                        | \$590      |
| New sod at "sawtooth" parking at S Lake Drive                    | SY       | \$5        | 127          | \$633                 | not included                        | \$633      |
| New planting at "sawtooth" parking, parking lots                 | LUMP SUM |            |              | \$20,000              | not included                        | \$20,000   |
| Resurfacing parking lots                                         | SY       | \$3        | 4394         | \$13,182.0            | \$11,300                            | -6906      |
| Pavement Marking                                                 | LF       | \$2        | 3,350        | \$6,700               | 6700                                | 0          |