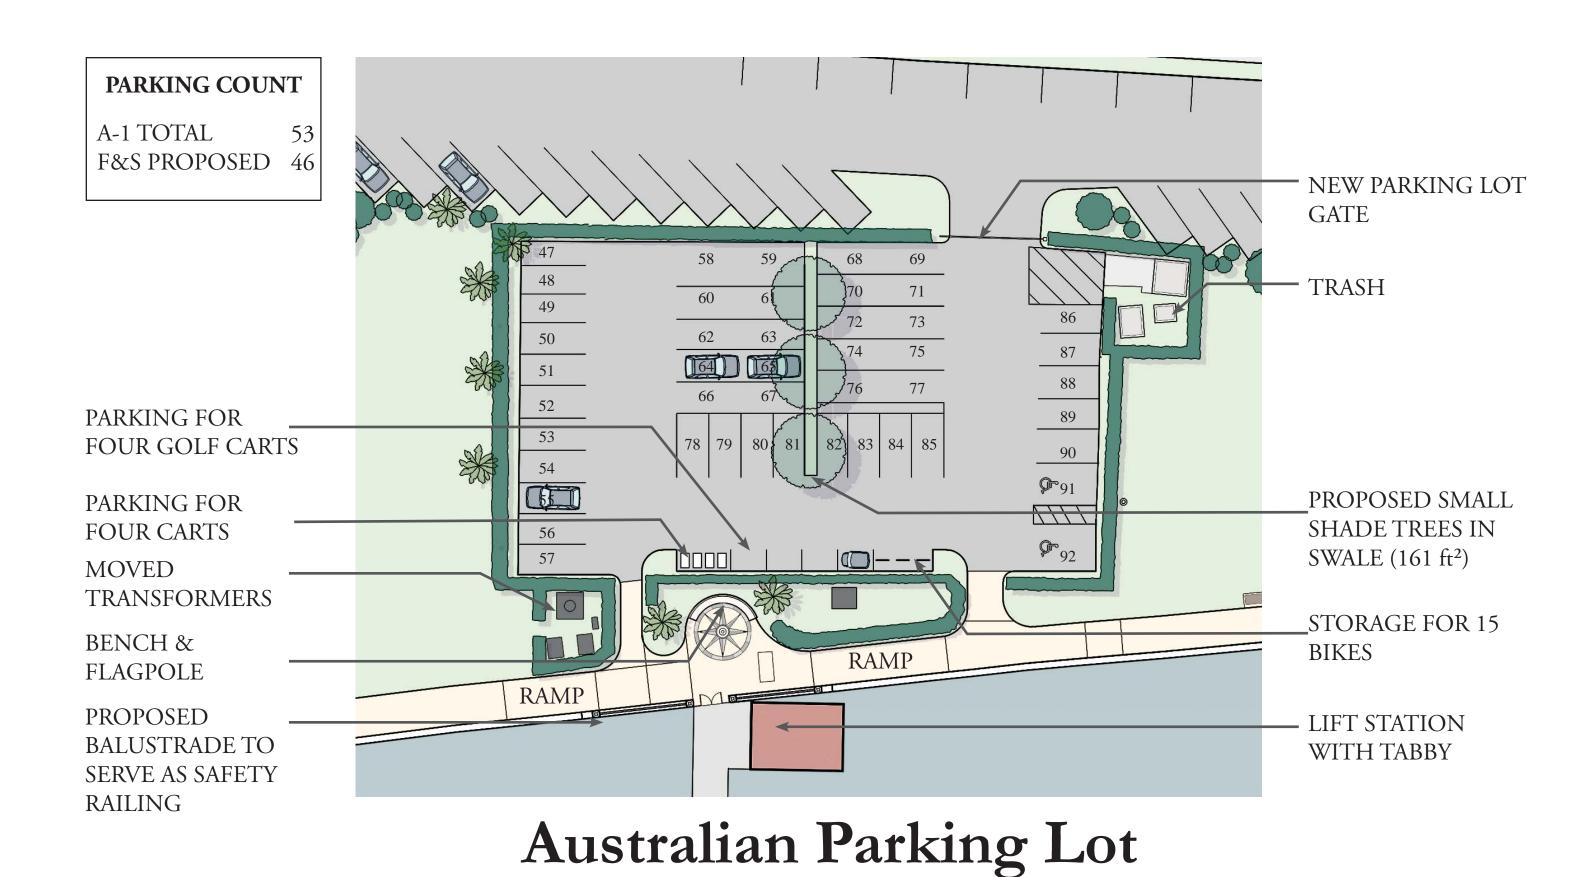

FAIRFAX, SAMMONS & PARTNERS LLC

| PARKING COUNT |           |  |  |  |
|---------------|-----------|--|--|--|
| A-1 LOT TOTAL | 126       |  |  |  |
| BRAZILIAN     | 46        |  |  |  |
| AUSTRALIAN    | 46        |  |  |  |
| PERUVIAN      | 35        |  |  |  |
| LOT TOTAL     | 127       |  |  |  |
|               |           |  |  |  |
| A-1 STREET    | 42        |  |  |  |
| WEST STREET   | <b>59</b> |  |  |  |
| A-1 TOTAL     | 168       |  |  |  |
| PROPOSED      | 186       |  |  |  |
| FROFUSED      | 100       |  |  |  |
| NET CHANGE    | +18       |  |  |  |



# Parking Lot Improvements



#### Remove Redundant Parking Lot Entries to add Green Screening



## Introduce More Permeable Areas into Parking Lots



### Brazilian Parking Lot



Brazilian Parking Lot Comparison





A-1 Parking

F & S Parking

# Australian Parking Lot Comparison



Peruvian Parking Lot



F & S Parking

## Peruvian Parking Lot Comparison



### Make More Places along the Paths



















| ITEM                                                             | UNIT     | Unit Price | Quantity     | Extended F & S Budget | Kimley Horn, Budget for "A"<br>Plan | Difference |
|------------------------------------------------------------------|----------|------------|--------------|-----------------------|-------------------------------------|------------|
| Park Items                                                       |          |            |              |                       |                                     |            |
| Curbs