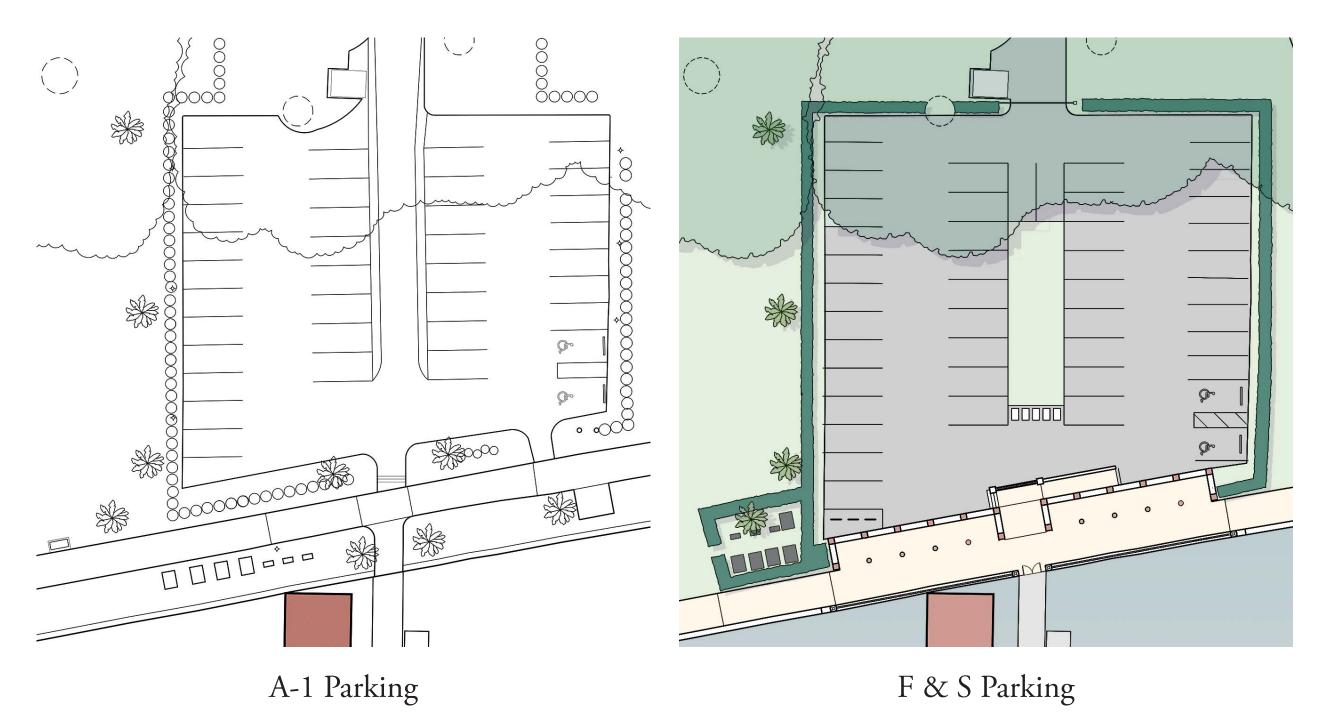

### Brazilian Parking Lot

Brazilian Parking Lot Comparison

A-1 Parking

F & S Parking