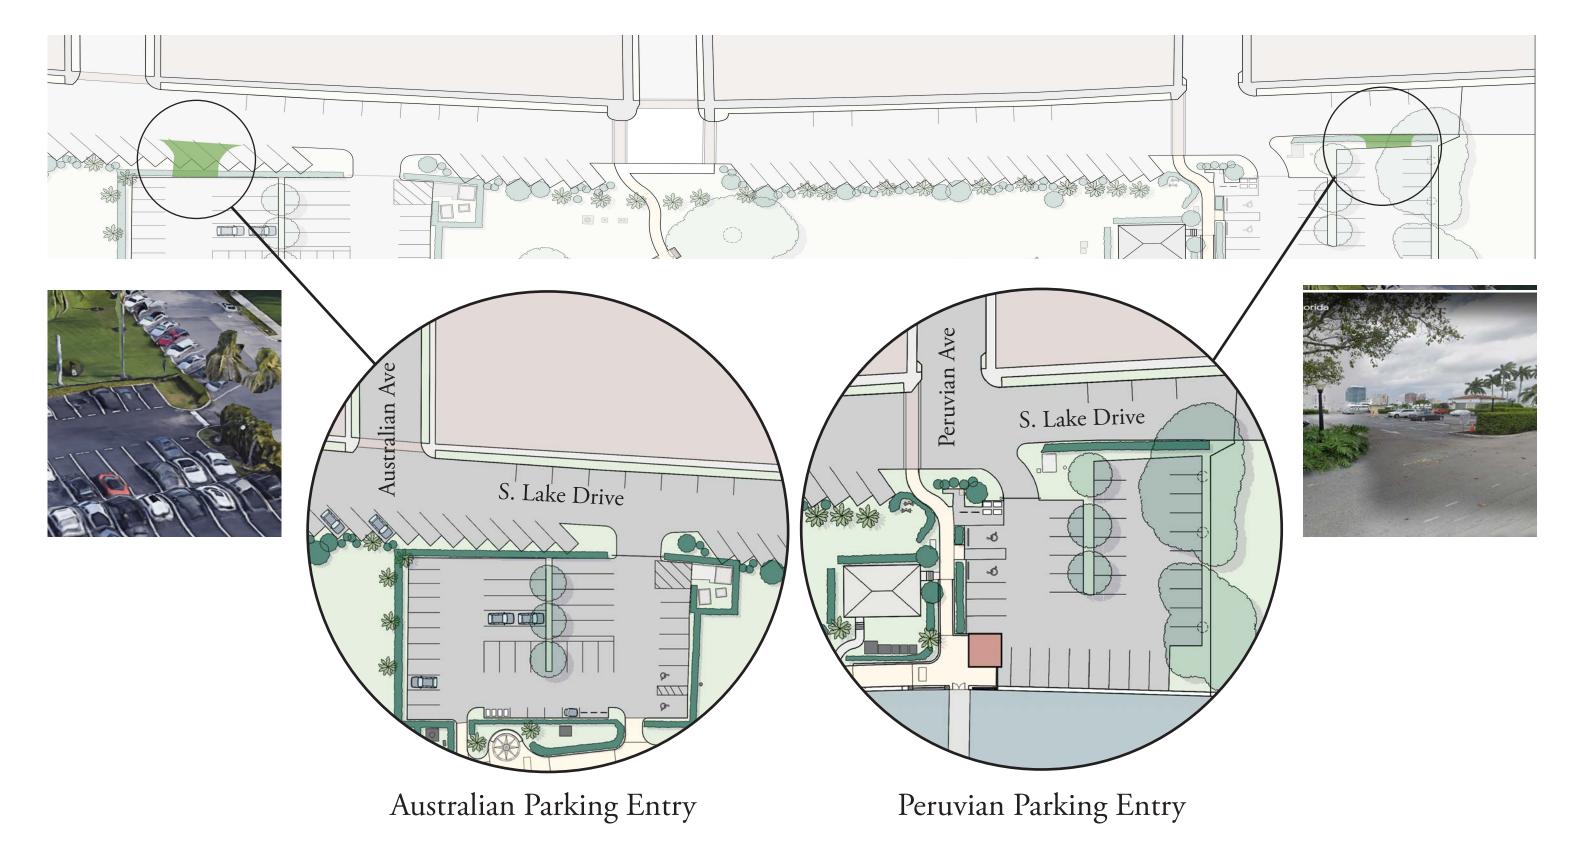

#### Town Council Approved Plan provided as Blueprint

- No change to marina parking lot footprints or parking capacity.
- All 3 marina lots includes landscaping buffers to create barrier and soften edges.
- Vehicular and pedestrian gate access to/from marina parking lots.
- Two new crosswalks at Australian and Peruvian, and two access paths to Lake Trail.
- Angled parking reduced by 33 to create landscape islands for required set backs, 13 parallel spaces, sidewalk section between Australian and Brazilian to connect crosswalks to access path to Lake Trail.