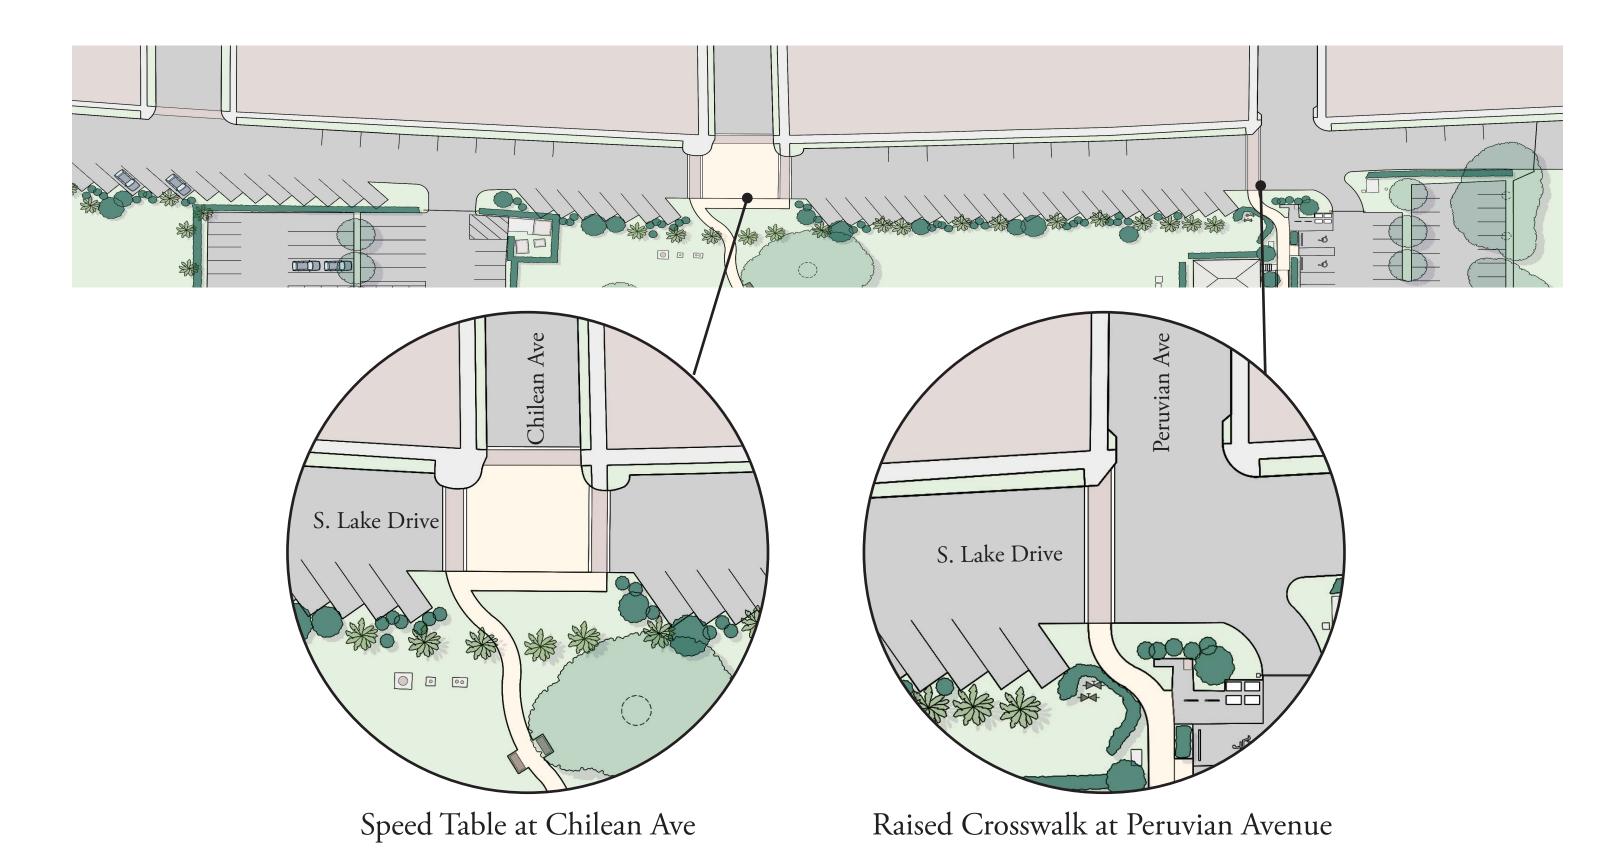

#### Town Council Approved Plan provided as Blueprint

- No change to marina parking lot footprints or parking capacity.
- All 3 marina lots includes landscaping buffers to create barrier and soften edges.
- Vehicular and pedestrian gate access to/from marina parking lots.
- Two new crosswalks at Australian and Peruvian, and two access paths to Lake Trail.
- Angled parking reduced by 33 to create landscape islands for required set backs, 13 parallel spaces, sidewalk section between Australian and Brazilian to connect crosswalks to access path to Lake Trail.

#### SPECIFIC AREAS OF CONCERN

Vehicular Speed on South Lake Drive

Preservation of green space

Parking

Security

Enhancement of user experience

### Traffic Calming Techniques

Traffic Calming Techniques