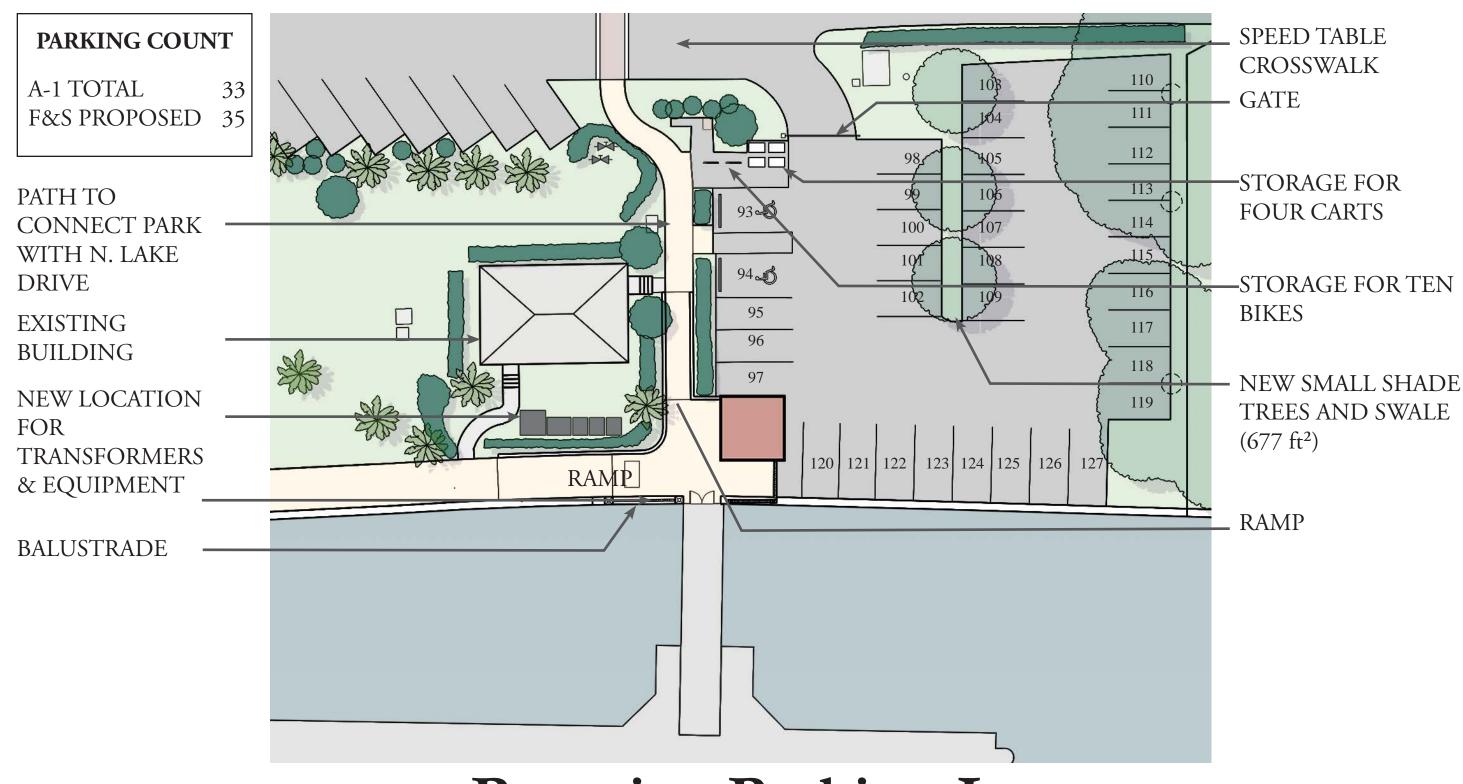

|  |
|---------------|-----------|--|--|--|
| A-1 LOT TOTAL | 126       |  |  |  |
| BRAZILIAN     | 46        |  |  |  |
| AUSTRALIAN    | 46        |  |  |  |
| PERUVIAN      | 35        |  |  |  |
| LOT TOTAL     | 127       |  |  |  |
|               |           |  |  |  |
| A-1 STREET    | 42        |  |  |  |
| WEST STREET   | <b>59</b> |  |  |  |
| A-1 TOTAL     | 168       |  |  |  |
| PROPOSED      | 186       |  |  |  |
| FROFUSED      | 100       |  |  |  |
| NET CHANGE    | +18       |  |  |  |



# Parking Lot Improvements



#### Remove Redundant Parking Lot Entries to add Green Screening



## Introduce More Permeable Areas into Parking Lots



### Brazilian Parking Lot



Brazilian Parking Lot Comparison





A-1 Parking

F & S Parking

# Australian Parking Lot Comparison



Peruvian Parking Lot



F & S Parking

## Peruvian Parking Lot Comparison



### Make More Places along the Paths



















| ITEM                                                             | UNIT     | Unit Price | Quantity     | Extended F & S Budget | Kimley Horn, Budget for "A"<br>Plan | Difference |
|------------------------------------------------------------------|----------|------------|--------------|-----------------------|-------------------------------------|------------|
| Park Items                                                       |          |            |              |                       |                                     |            |
| Curbs                                                            | LF       | \$30       | 1105         | \$33,000