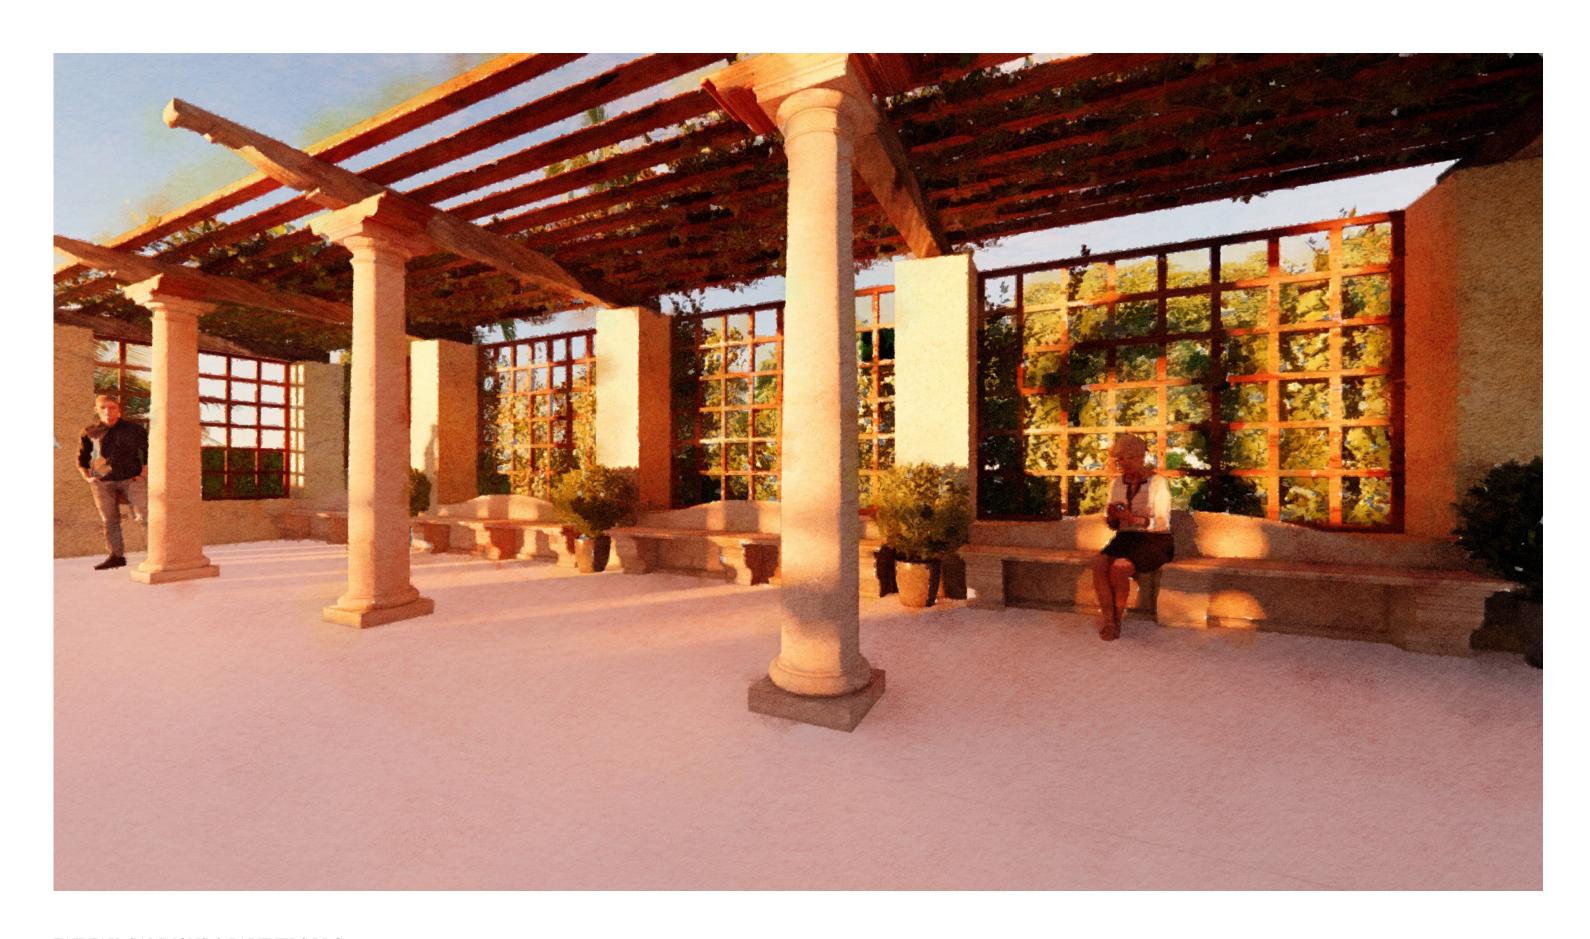

### Make More Places along the Paths

| ITEM                                                             | UNIT     | Unit Price | Quantity     | Extended F & S Budget | Kimley Horn, Budget for "A"<br>Plan | Difference |
|------------------------------------------------------------------|----------|------------|--------------|-----------------------|-------------------------------------|------------|
| Park Items                                                       |          |            |              |                       |                                     |            |
| Curbs                                                            | LF       | \$30       | 1105         | \$33,000              | \$25,950                            | \$7,050    |
| Pathways in Park, Gray Tabby                                     | SF       | \$20       | 2834         | \$56,680              | Resurfacing of asphault cost        | \$5,668    |
| Security gates at the street entrances to parking                |          |            |              |                       |                                     |            |
| lots                                                             | Unit     |            | 3            | 10,800                | \$37,500                            | -\$26,700  |
| Water Fountain, Barrier -free with dog fountain                  | Unit     | \$3,680    | 1            | \$3,683               | not included                        | \$3,683    |
| Cast Stone Benches at Brazilian Dock                             | Unit     | 3500       | 7            | \$24,500              | not included                        | \$24,500   |
| Cast Stone Benches at Australian Dock                            | Unit     | 14000      | 1 continuous | \$14,000              | not included                        | \$14,000   |
| Pergola at Brazilian Dock                                        | Unit     |            | 1            | \$392,000             | not included                        | \$392,000  |
| Decorative Cast Stone Balasters                                  | LF       | \$135      | 200          | \$27,000              | 0                                   | \$27,000   |
| Decorative cast stone Volutes at seawall                         | Unit     | \$500      | 5            | \$2,500               | \$2,500                             | \$2,500    |
| Fencing                                                          | -        | -          | -            | -                     | \$84,200                            | -\$84,000  |
| Sidewalk                                                         | SY       | \$60       |              |                       |                                     |            |
| Professional Fees - to be provided by existing Consultant        |          |            |              |                       |                                     |            |
| Landscape Architect Change Order to conforn to new design        |          |            |              |                       |                                     |            |
| Engineering design fee Change Order to conform to new design     |          |            |              |                       |                                     |            |
| Civil Engineering for traffic calming design                     |          |            |              |                       |                                     |            |
| Traffic Calming Measures - to be provided by existing Consultant |          |            |              |                       |                                     |            |
| Roundabout at Brazilian Ave                                      |          |            |              |                       |                                     |            |
| Raised crosswalk at Peruvian Ave                                 |          |            |              |                       |                                     |            |
| Raised speedtable crosswalk at Australian Ave                    |          |            |              |                       |                                     |            |
| Lessening curb radius at Royal Palm Way                          |          |            |              |                       |                                     |            |
| New diagonal parking at removed parking entrances                |          |            |              |                       |                                     |            |
| Parking Lots and Street Parking                                  |          |            |              |                       |                                     |            |
| Removing asphault entrances at Aust. & Peruv. park'g lots        |          |            |              |                       | not included                        |            |
| New sod at Australian Parking Lot                                | SY       | \$5        | 19           | \$95                  | not included                        | \$95       |
| New sod at Peruvian Parking Lot                                  | SY       | \$5        | 13           | \$65                  | not included                        | \$65       |
| New sod at Brazilian Parking Lot                                 | SY       | \$5        | 118          | \$590                 | not included                        | \$590      |
| New sod at "sawtooth" parking at S Lake Drive                    | SY       | \$5        | 127          | \$633                 | not included                        | \$633      |
| New planting at "sawtooth" parking, parking lots                 | LUMP SUM |            |              | \$20,000              | not included                        | \$20,000   |
| Resurfacing parking lots                                         | SY       | \$3        | 4394         | \$13,182.0            | \$11,300                            | -6906      |
| Pavement Marking                                                 | LF       | \$2        | 3,350        | \$6,700               | 6700                                | 0          |