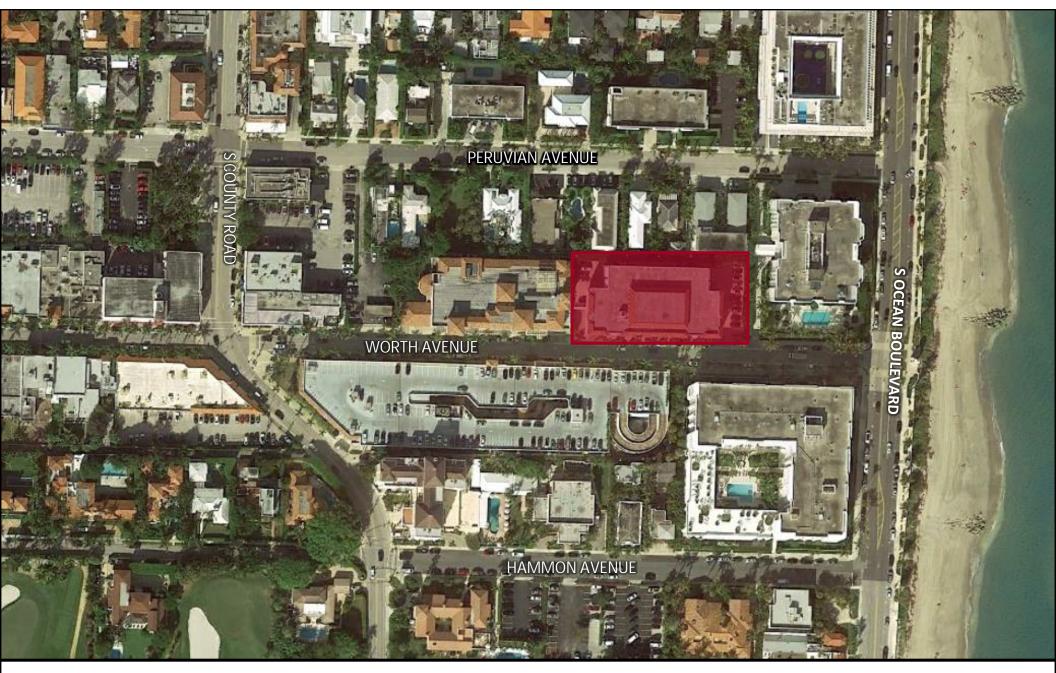

#### Dear Rob:

Kimley-Horn and Associates, Inc. has undertaken the following review and analysis to evaluate the overall parking supply requirements for the proposed modification of the development program at the 125 Worth Ave site, which is located on the north side of Worth Avenue between South Ocean Boulevard and South County Road in the Town of Palm Beach, Florida. *Figure 1* illustrates the site location, and a site plan is attached for reference. The site currently includes 39,206 square feet of general office use and 19,738 square feet of commercial retail use. The proposed modifications to the site will enclose current open-air parking areas at grade level, eliminate remaining at-grade parking and add four residential units on the fourth floor of the building. *Table 1* summarizes the uses that are proposed on site following the site modifications.

LEGEND PROJECT SITE

FIGURE 1 SITE LOCATION 125 WORTH AVENUE