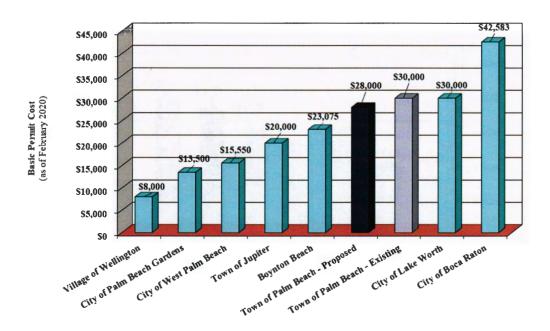

r less the minimum fee is \$75 and for construction values ranging from \$1,001 to \$2,500 the minimum fee is \$100.

Figure 1

New Single Family Residential Home Permit Cost
Based on a \$250,000 Construction Valuation



It should be noted that most of the surveyed local governments have construction values that may be on the lower end of the valuation curve. In order to illustrate the comparability of the fees charged for construction permit activities, a construction value assuming \$250,000 was assumed. As can be seen on Figure 2 on the following page, the proposed rates are at the upper end of the comparison but compare to the rates charged by the other surveyed local governments.

Figure 2

New Single Family Residential Home Permit Cost
Based on a \$1,000,000 Construction Valuation



Since the Town can have some large projects that are subject to review by the Town, a comparison was prepared for a \$3.5 million construction value. As shown Figure 3, on the following page, the proposed rates are at the upper end of the comparison but compare to the rates charged by the other surveyed local governments.

Figure 3

New Single Family Residential Home Permit Cost
Based on a \$3,500,000 Construction Valuation



#### **CONCLUSION**

The Town staff has reviewed the Raftelis allocation analysis and agrees with its methodology. Based on our analyses, Raftelis is of the opinion that the Building Division's current annual revenue collections exceed the allocated net revenue requirements for the construction permit activities. As such, the Town should consider reducing the curre