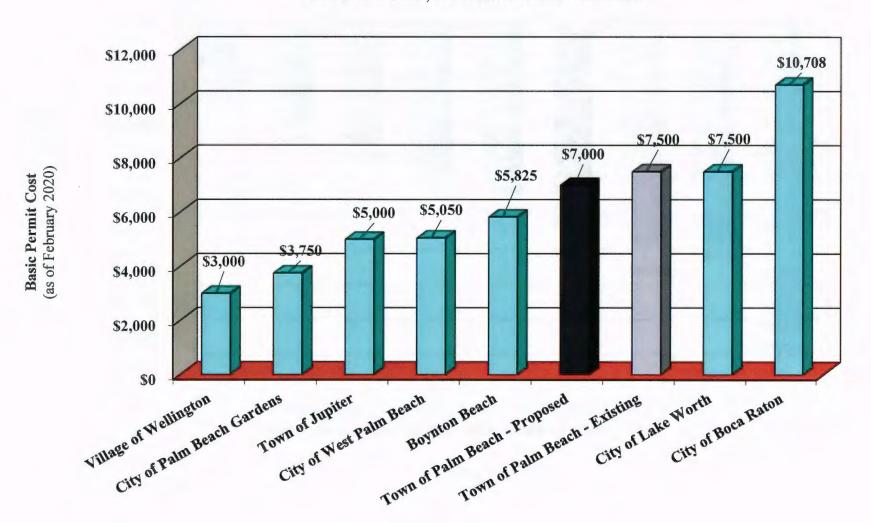

| 7.50%                                                 | 25.00%                                             | 32.50%                                                |
|             | Proposed Rate               | 2.80%<br>0.00%                                     | 2.80%<br>(0.21%)                                      | 2.80%<br>(0.70%)                                   | 2.80%<br>(0.91%)                                      |
|             | Discounted Rate             | 2.80%                                              | 2.59%                                                 | 2.10%                                              | 1.89%                                                 |

Figure 1

New Single Family Residential Home Permit Cost
Based on a \$250,000 Construction Valuation



Figure 2

New Single Family Residential Home Permit Cost
Based on a \$1,000,000 Construction Valuation



Figure 3

New Single Family Residential Home Permit Cost
Based on a \$3,500,000 Construction Valuation



Figure 4

New Single Family Residential Home Permit Cost
Based on a \$30,000,000 Construction Valuation