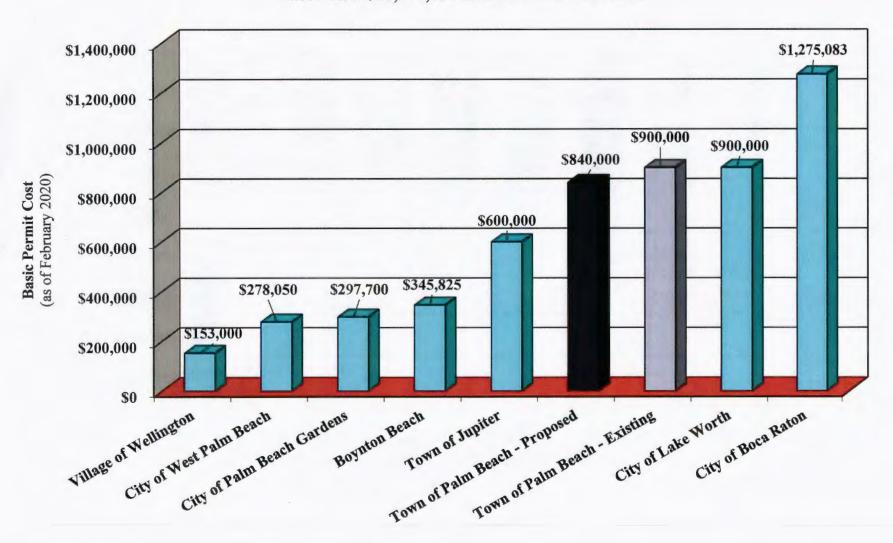

#### PROPOSED CONSTRUCTION PERMIT FEES

As previously mentioned in this report, the Town's current construction permit fees consist of a single tier structure (above a minimum fee allowance). Based on discussions with the Town staff and to promote ease of administration of the fee, including correspondence with applicants requesting a permit for construction projects, Raftelis recommends that the Town continue to maintain the single tier rate structure. The development of the construction permit fee (cost recovery percentage) includes: i) the expenditure requirement (target) to be recovered and ii) the valuation of the construction activity for which a rate is applied (the "billing determinants"). Based on the assumptions developed and the analyses performed as reflected in this report, Raftelis would recommend the construction permit fees be set at 2.8%

| Development of Construction Permit Fees                |                |  |  |  |
|--------------------------------------------------------|----------------|--|--|--|
| Description                                            | Test Year 2020 |  |  |  |
| Total Net Revenue Requirements                         | \$6,472,614    |  |  |  |
| Assumed Construction Value for Permit Rate Application | \$229,017,192  |  |  |  |
| Percent of Construction Value                          |                |  |  |  |
| Calculated                                             | 2.76%          |  |  |  |
| Rounded                                                | 2.80%          |  |  |  |

As shown above, it is proposed that the Town charge a flat 2.8% fee of the cost of construction value. The proposed rate reflects a reduction to current rate from 3.0% to 2.8% which we believe more closely aligns the estimated allocated Building Division net revenue requirement with the