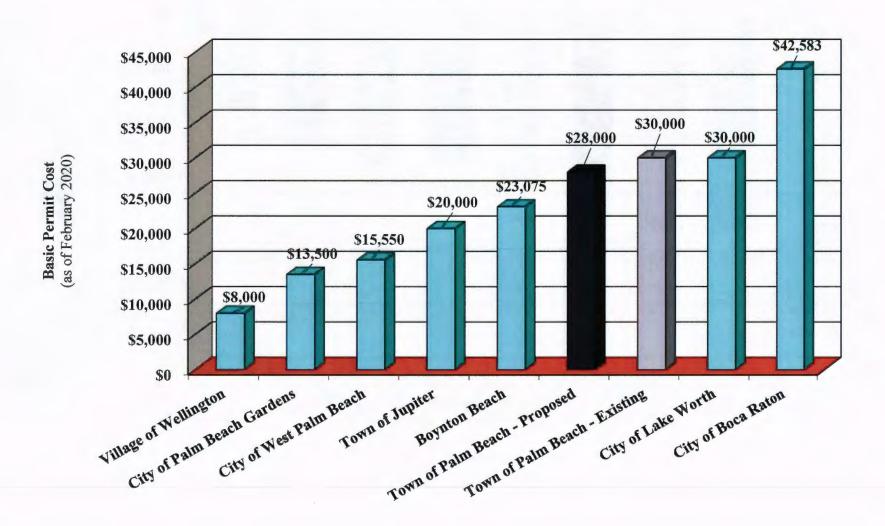

#### PROPOSED CONSTRUCTION PERMIT FEES

As previously mentioned in this report, the Town's current construction permit fees consist of a single tier structure (above a minimum fee allowance). Based on discussions with the Town staff and to promote ease of administration of the fee, including correspondence with applicants requesting a permit for construction projects, Raftelis recommends that the Town continue to maintain the single tier rate structure. The development of the construction permit fee (cost recovery percentage) includes: i) the expenditure requirement (target) to be recovered and ii) the valuation of the construction activity for which a rate is applied (the "billing determinants"). Based on the assumptions developed and the analyses performed as reflected in this report, Raftelis would recommend the construction permit fees be set at 2.8%

| Development of Construction Permit Fees                |                |  |  |  |
|--------------------------------------------------------|----------------|--|--|--|
| Description                                            | Test Year 2020 |  |  |  |
| Total Net Revenue Requirements                         | \$6,472,614    |  |  |  |
| Assumed Construction Value for Permit Rate Application | \$229,017,192  |  |  |  |
| Percent of Construction Value                          |                |  |  |  |
| Calculated                                             | 2.76%          |  |  |  |
| Rounded                                                | 2.80%          |  |  |  |

As shown above, it is proposed that the Town charge a flat 2.8% fee of the cost of construction value. The proposed rate reflects a reduction to current rate from 3.0% to 2.8% which we believe more closely aligns the estimated allocated Building Division net revenue requirement with the