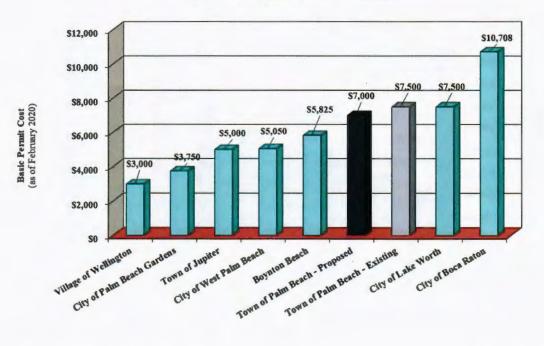

0 which approximates the median construction value for all the permits issued during Fiscal Year 2019 (i.e., fifty percent of the permits were for a \$1,000,000 or less). As can be seen on Figure 1 on the following page, the proposed rates are at the upper end of the comparison but compare to the rates charged by the other surveyed local governments.

<sup>[2]</sup> Local Government is planning to conduct a fee evaluation study within the next twelve months.

<sup>[3]</sup> City of West Palm Beach charges a tiered minimum bill structure; for construction values of \$1,000 or less the minimum fee is \$75 and for construction values ranging from \$1,001 to \$2,500 the minimum fee is \$100.

Figure 1

New Single Family Residential Home Permit Cost
Based on a \$250,000 Construction Valuation



It should be noted that most of the surveyed local governments have construction values that may be on the lower end of the valuation curve. In order to illustrate the comparability of the fees charged for construction permit activities, a construction value assuming \$250,000 was assumed. As can be seen on Figure 2 on the following page, the proposed rates are at the upper end of the comparison but compare to the rates charged by the other surveyed local governments.

Figure 2

New Single Family Residential Home Permit Cost
Based on a \$1,000,000 Construction Valuation



Since the Town can have some large projects that are subject to review by the Town, a comparison was prepared for a \$3.5 million construction value. As shown Figure 3, on the following page, the proposed rates are at