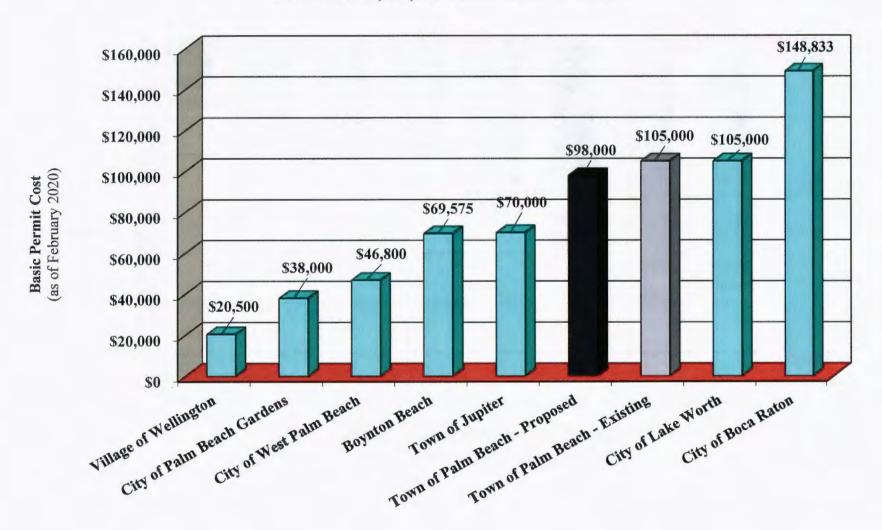

#### PROPOSED CONSTRUCTION PERMIT FEES

As previously mentioned in this report, the Town's current construction permit fees consist of a single tier structure (above a minimum fee allowance). Based on discussions with the Town staff and to promote ease of administration of the fee, including correspondence with applicants requesting a permit for construction projects, Raftelis recommends that the Town continue to maintain the single tier rate structure. The development of the construction permit fee (cost recovery percentage) includes: i) the expenditure requirement (target) to be recovered and ii) the valuation of the construction activity for which a rate is applied (the "billing determinants"). Based on the assumptions developed and the analyses performed as reflected in this report, Raftelis would recommend the construction permit fees be set at 2.8%

| Development of Construction Permit Fees                |                |  |  |  |
|--------------------------------------------------------|----------------|--|--|--|
| Description                                            | Test Year 2020 |  |  |  |
| Total Net Revenue Requirements                         | \$6,472,614    |  |  |  |
| Assumed Construction Value for Permit Rate Application | \$229,017,192  |  |  |  |
| Percent of Construction Value                          |                |  |  |  |
| Calculated                                             | 2.76%          |  |  |  |
| Rounded                                                | 2.80%          |  |  |  |

As shown above, it is proposed that the Town charge a flat 2.8% fee of the cost of construction value. The proposed rate reflects a reduction to current rate from 3.0% to 2.8% which we believe more closely aligns the estimated allocated Building Division net revenue requirement with the