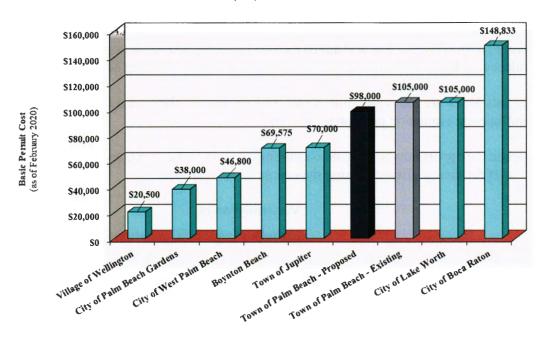

struction permit activities, a construction value assuming \$250,000 was assumed. As can be seen on Figure 2 on the following page, the proposed rates are at the upper end of the comparison but compare to the rates charged by the other surveyed local governments.

Figure 2

New Single Family Residential Home Permit Cost
Based on a \$1,000,000 Construction Valuation



Since the Town can have some large projects that are subject to review by the Town, a comparison was prepared for a \$3.5 million construction value. As shown Figure 3, on the following page, the proposed rates are at the upper end of the comparison but compare to the rates charged by the other surveyed local governments.

Figure 3

New Single Family Residential Home Permit Cost
Based on a \$3,500,000 Construction Valuation



#### **CONCLUSION**

The Town staff has reviewed the Raftelis allocation analysis and agrees with its methodology. Based on our analyses, Raftelis is of the opinion that the Building Division's current annual revenue collections exceed the allocated net revenue requirements for the construction permit activities. As such, the Town should consider reducing the current fees to the amounts reflected in the attached analysis. Furthermore, we would recommend that the Town continue to evaluate the cost recovery provided by the fees and adjust them as necessary to provide a match of the revenues being produced to the costs being incurred for the construction permitting activities.

Following this letter are the supporting tables and figures for the cost allocation analysis and revenue sufficien