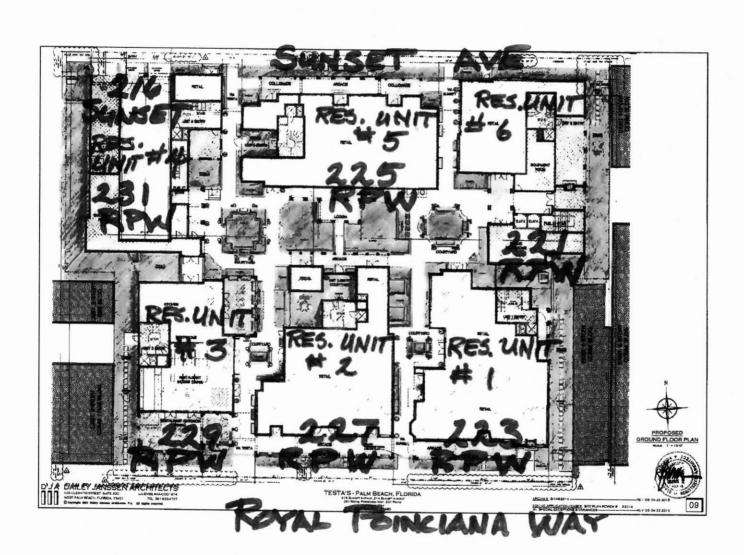

Subject: Testa Development Address Assignments

Good Afternoon Everyone,

As the Testa development project gets closer to completion, I need to advise you on the address assignments for the property. Please be advised that the address assignments are as follows:

- Building #6 (furthest east) will be 221 Royal Poinciana Way
- Building #1 (next furthest east) will be 223 Royal Poinciana Way
- Building #5 will be 225 Royal Poinciana Way
- Building #2 will be 227 Royal Poinciana Way
- Building #3 will be 229 Royal Poinciana Way
- Building #4 (farthest West) will be 231 Royal Poinciana Way.
- The small commercial space (about 350 SF) in Building #4 which has only (1) entrance and it is off Sunset Avenue
  and on the even side of the street will be 216 Sunset Avenue.

The six residential units above the first floor in all the buildings will have corresponding unit number addresses which are the same as the building numbers with a tentative Via Flagler street name addresses. The via name is still pending Town Council approval. I have attached a map that identifies the addresses. Please modify your records accordingly. Also, please let me know if you have any questions.