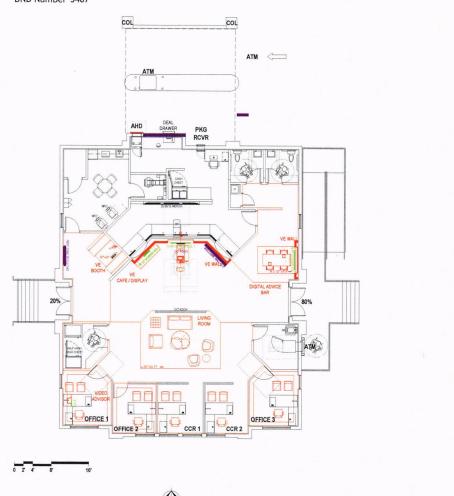

Work includes basic electrical outlet relocation, light framing and drywall, new carpet, paint and furniture. These are small, specialized crews that do not create noise loud enough to be heard outdoors in the surrounding area.

NEW SIGNAGE / MARKETING NEW PARTITION EXISTING FURNITURE REUSED NET NEW NEW TECHNOLOGY NEW TECHNICLOGY

NEW KEVLAR PANELS ON WALL

ENSTING SIGNAGE / MARKETING
FUTURE

NEW BORDER TILE

ATM REFRESH

NEW MALLWORK

(# KEYED NOTE

PROPOSED FLOOR PLANS

Confidential. JPMorgan Chase Bank, N.A. Proprietary Information.

DESIGNER: JR/JJ

2018-01-24

PAGE 3.0