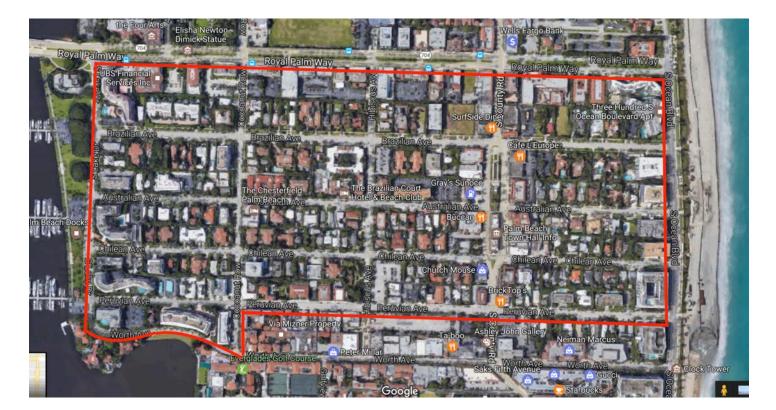

## 75 Palms for Palm Beach:

In honor of the Palm Beach Civic Association's 75<sup>th</sup> Anniversary







Royal Palm Way (Historical Photo)





Inspirational Photo (Everglade Ave)

**Current Conditions on Australian Avenue** 

Proposed Conditions on Australian Avenue







Phase 1 Map

## 75 Palms for Palm Beach

In honor of the Palm Beach Civic Association's

75th Anniversary

Cocoanut Palm Tree Missing Inventory List Palm Beach "In Town" (Worth to Royal Palm Way) March 2018

| Brazilian ROW Landscape Strip (Lake  | to Ocean)                                                                              |
|--------------------------------------|----------------------------------------------------------------------------------------|
| 445                                  | 1                                                                                      |
| 440                                  | 1                                                                                      |
| 432                                  | 1