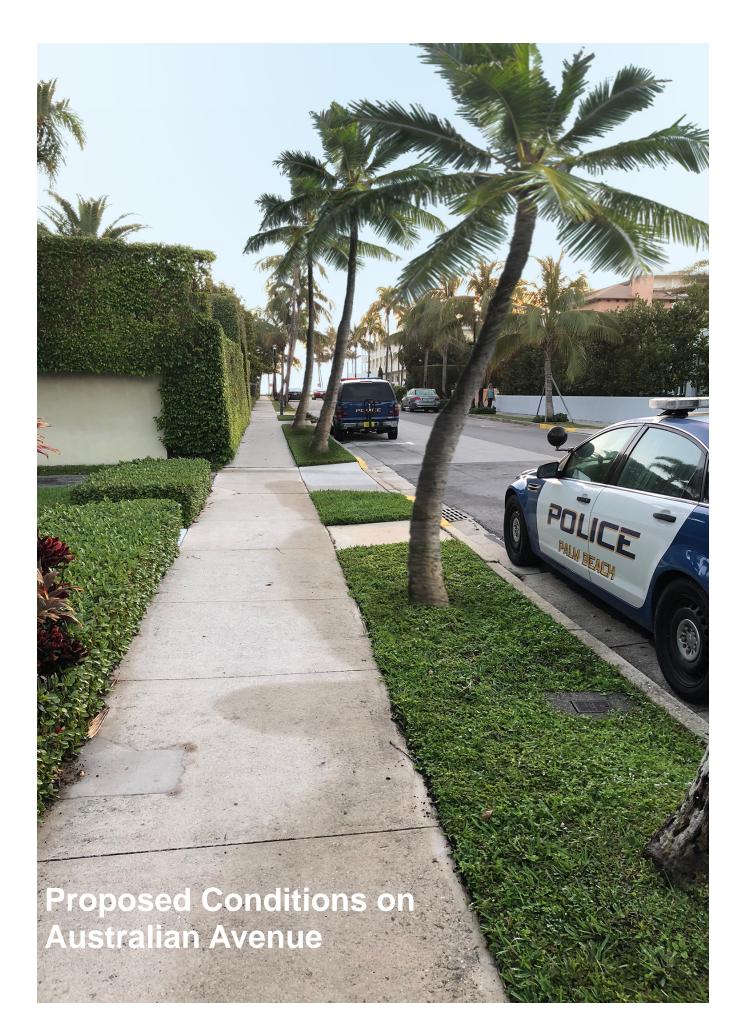

## 75 Palms for Palm Beach:

In honor of the Palm Beach Civic Association's 75<sup>th</sup> Anniversary







Royal Palm Way (Historical Photo)





Inspirational Photo (Everglade Ave)

**Current Conditions on Australian Avenue** 

Proposed Conditions on Australian Avenue







Phase 1 Map

## 75 Palms for Palm Beach

In honor of the Palm Beach Civic Association's

75th Anniversary

Cocoanut Palm Tree Missing Inventory List Palm Beach "In Town" (Worth to Royal Palm Way) March 2018

| Brazilian ROW Landscape Strip (Lake  | to Ocean)                                                                              |
|--------------------------------------|----------------------------------------------------------------------------------------|
| 445                                  | 1                                                                                      |
| 440                                  | 1                                                                                      |
| 432                                  | 1