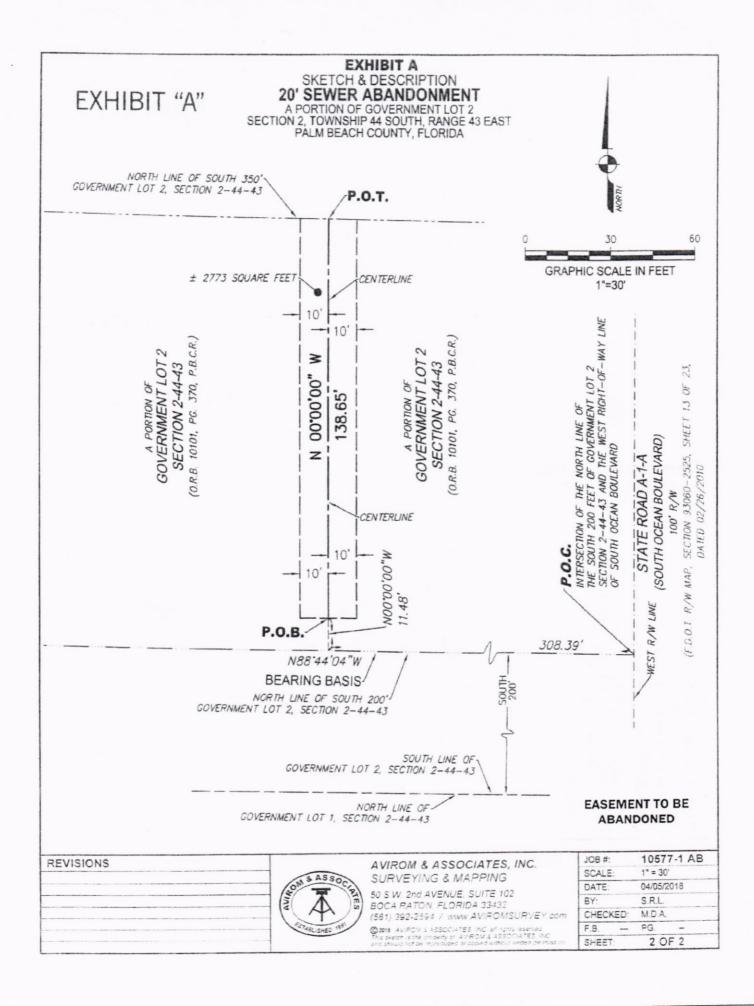

# EXHIBIT A SKETCH & DESCRIPTION 20' SEWER ABANDONMENT

A PORTION OF GOVERNMENT LOT 2 SECTION 2, TOWNSHIP 44 SOUTH, RANGE 43 EAST PALM BEACH COUNTY, FLORIDA

# LAND DESCRIPTION:

A portion of Government Lot 2, Section 2, Township 44 South, Range 43 East, described as follows:

A strip of land being 10.0 feet of each side of the following described centerline.

COMMENCE at the intersection of the north line of the South 200 feet of Government Lot 2, Section 2, Township 44 South, Range 43 East, and the West Right-of-Way line of South Ocean Boulevard; thence N 88'44'04" W, along said north line, 308.39 feet; thence N 00'00'00" W, departing said north line, 11.48 feet to the POINT OF BEGINNING; thence N 00'00'00" W, 138.65 feet to the north line of the South 350 feet of said Government Lot 2 and the POINT OF TERMINATION.

Sidelines of the said description will extend and shorten to be common with the Property line shown hereon.

Said land lying in Palm Beach County, Florida and containing 2773 square feet more or less.