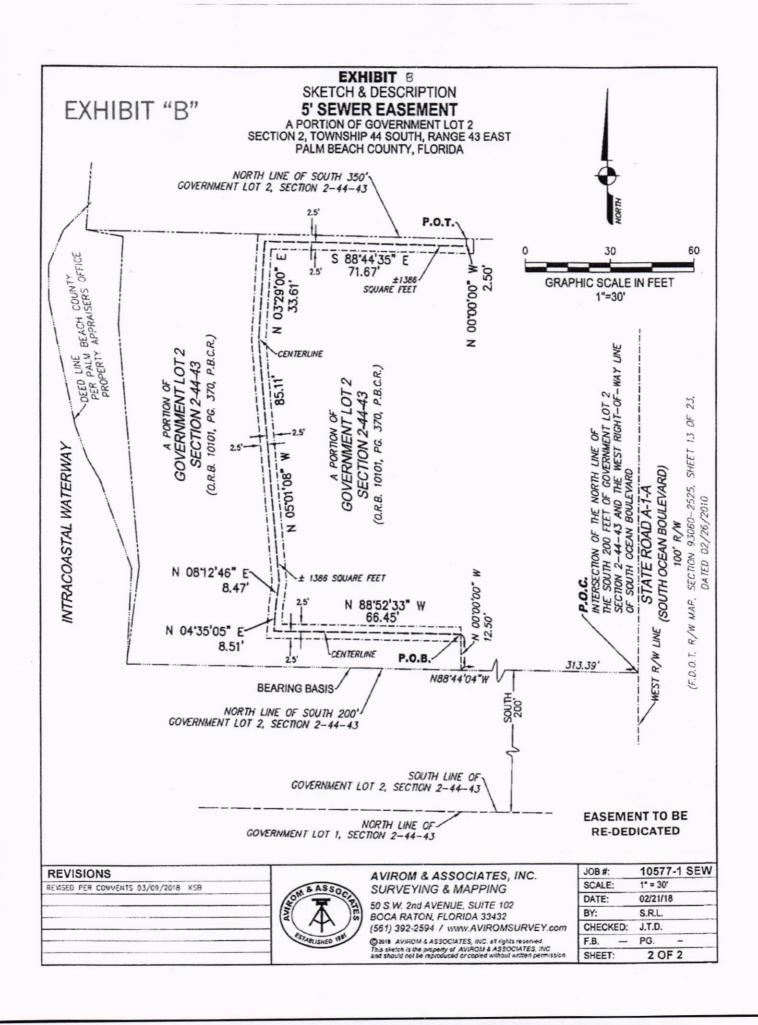

# EXHIBIT 8 SKETCH & DESCRIPTION 5' SEWER EASEMENT

A PORTION OF GOVERNMENT LOT 2 SECTION 2, TOWNSHIP 44 SOUTH, RANGE 43 EAST PALM BEACH COUNTY, FLORIDA

### LAND DESCRIPTION:

A portion of Government Lot 2, Section 2, Township 44 South, Range 43 East, described as follows:

A strip of land being 2.5 feet of each side of the following described centerline.

COMMENCE at the intersection of the north line of the South 200 feet of Government Lot 2, Section 2, Township 44 South, Range 43 East, and the West Right-of-Way line of South Ocean Boulevard; thence N 88'44'04" W, along said north line, 313.39 feet; thence N 00'00'00" W, departing said north line, 12.50 feet to the POINT OF BEGINNING; thence N 88'52'33" W, 66.45 feet; thence N 04'35'05" E, 8.51 feet; thence N 08'12'46" E, 8.47 feet; thence N 05'01'08" W, 85.11 feet; thence N 03'29'00' E, 33.61 feet, to a line 2.5 feet South of and parallel with the north line of the South 350 feet of said Government Lot 2; thence S 88'44'35" E, along said parallel line, 71.67 feet; thence N 00'00'00" W, 2.50 feet to said north line and the POINT OF TERMINATION.

Sidelines of the said description will extend and shorten to be common with the Property line shown hereon.

Said land lying in Palm Beach County, Florida and containing 1,386 square feet more or less.