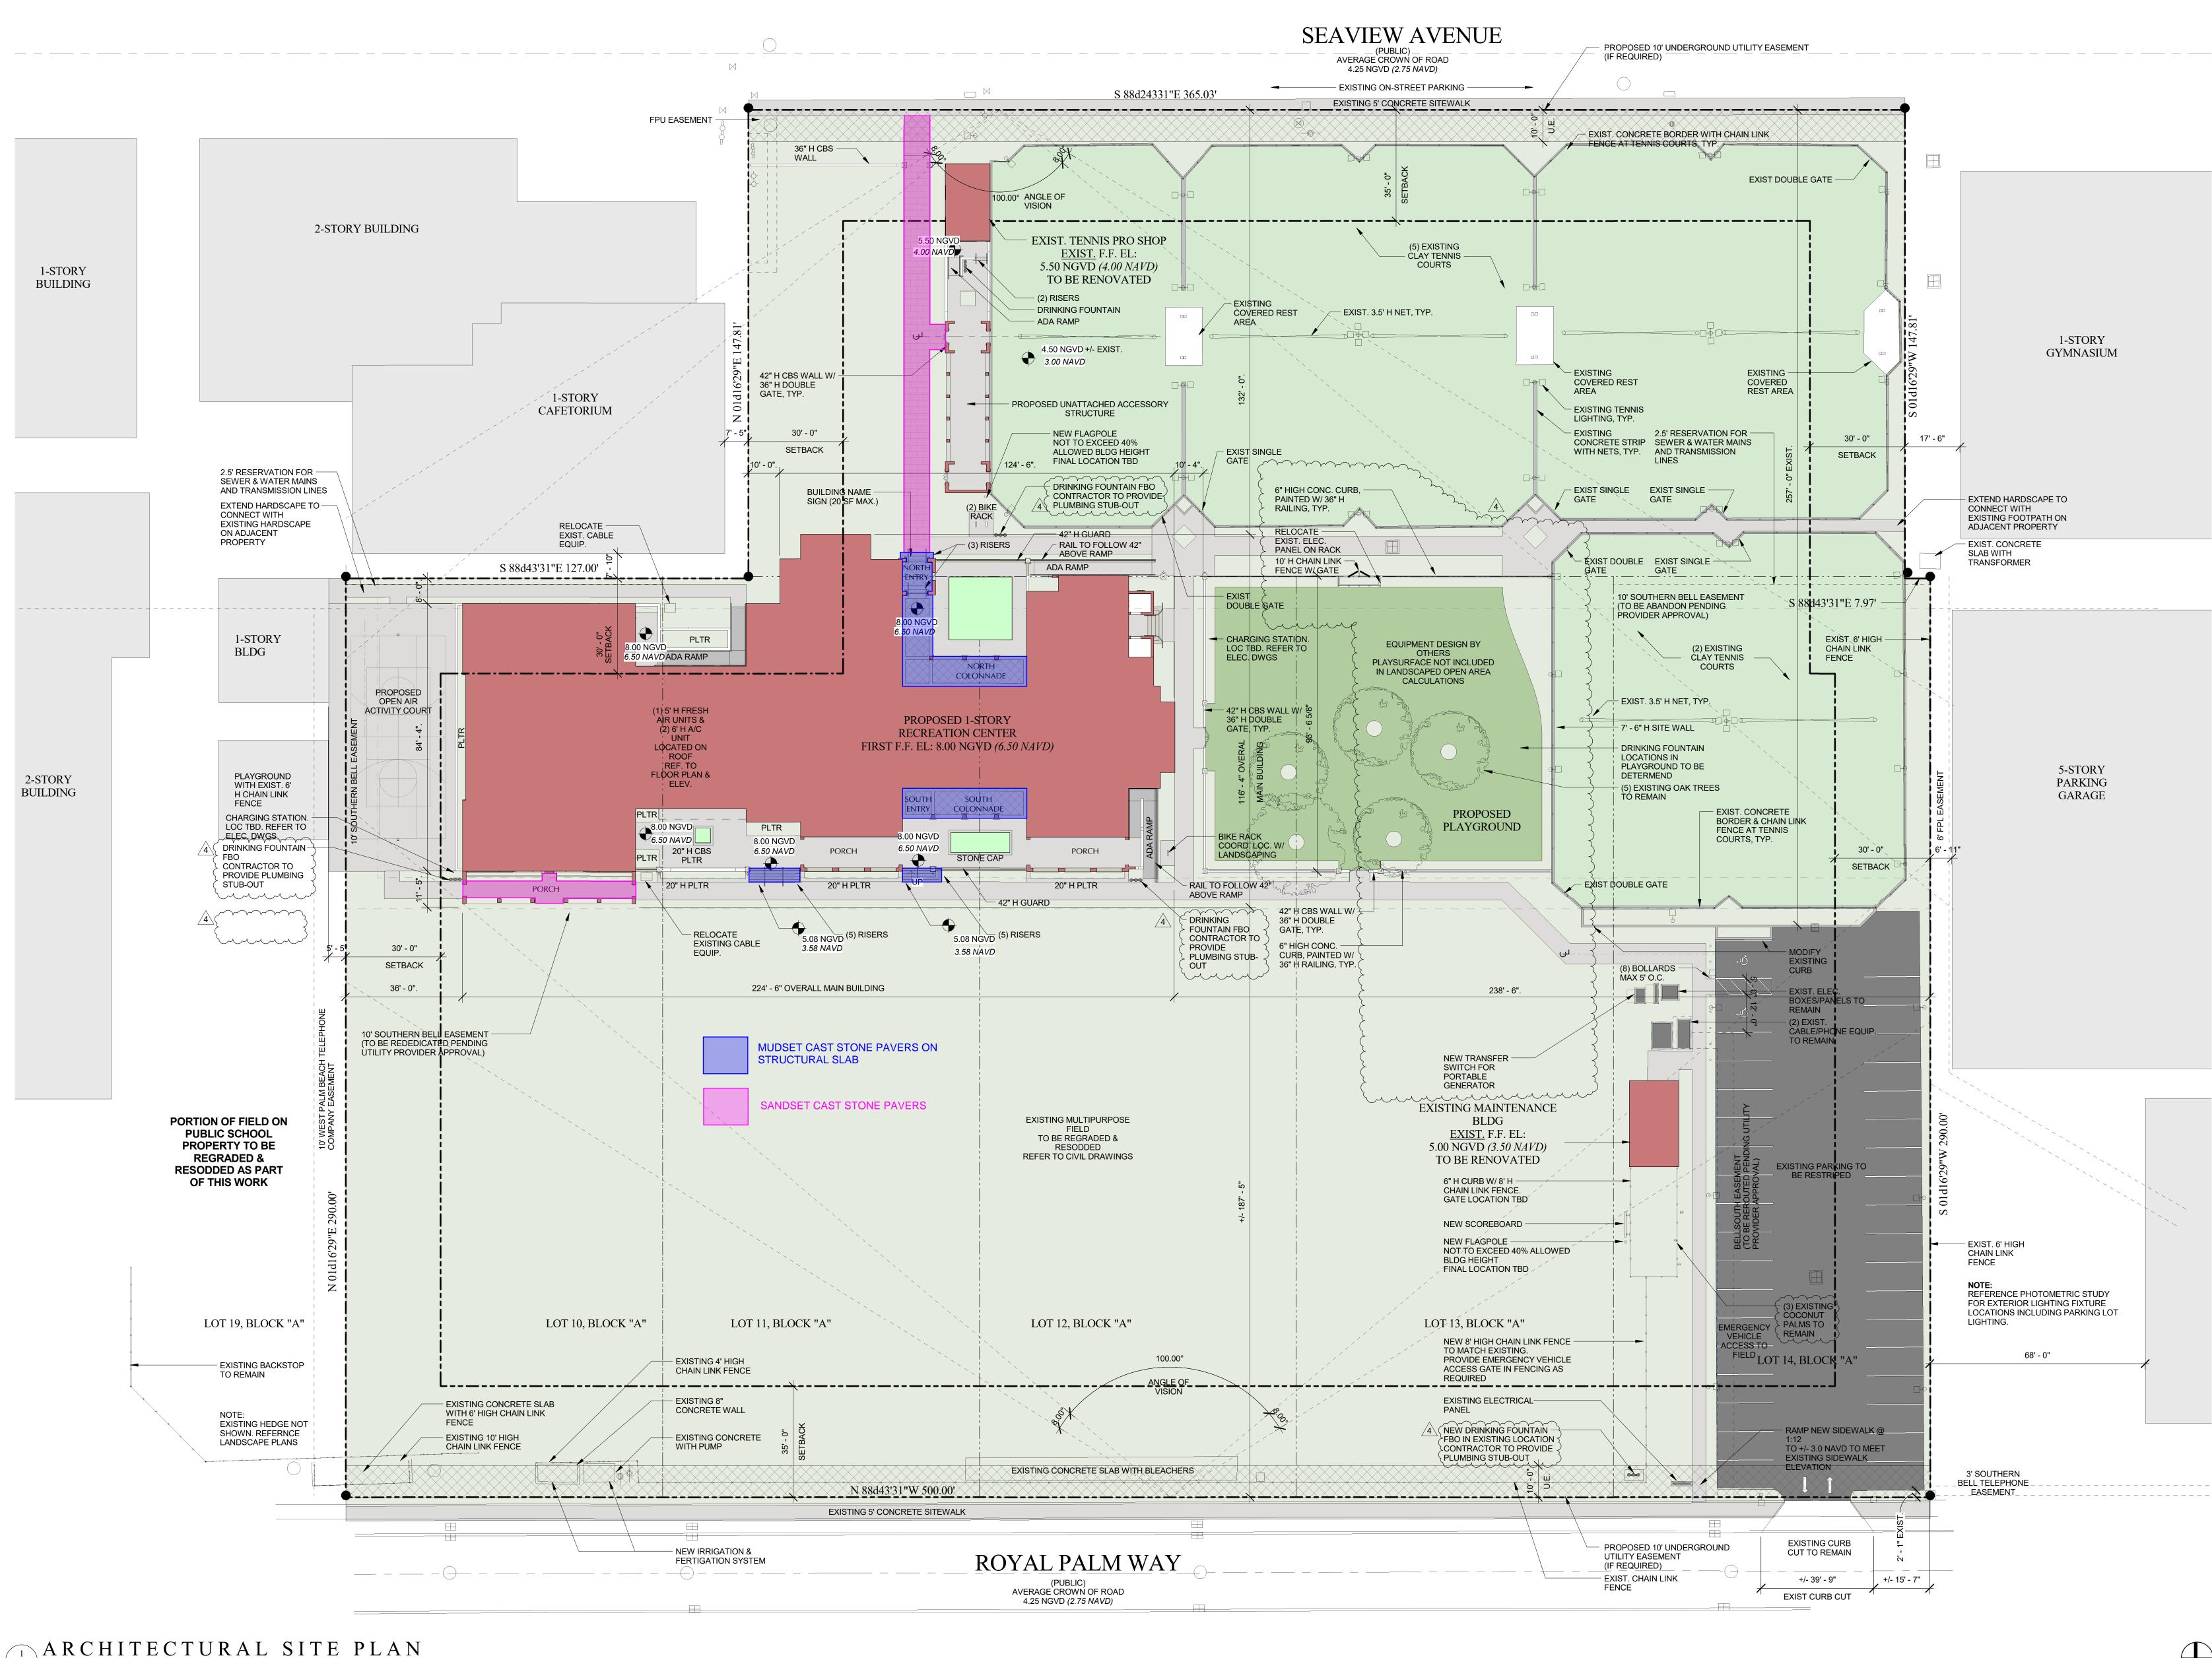

ASP-1.1 SCALE: 1" = 20'-0"

## CAST STONE HARDSCAPE ORIGINAL GMP

Architecture Planning Interior Architecture

901 Northpoint Parkway Suite 101 West Palm Beach Florida 33407

Stephen Boruff AR007995 Architect of Record

New Construction for:

Town of Palm Beach

Morton and Barbara Mandel Recreation Center

340 Seaview Avenue, Palm Beach FL 33480

CONSTRUCTION DRAWINGS Architect's Project # 16.024 ARCOM Case #: B-089-2017 Zoning Case #: Z-17-00032 11 July 2018 REVISIONS 4 Construction Set 24 August 2018

ASP-1.1

of X

ASP-1.1 SCALE: 1" = 20'-0"