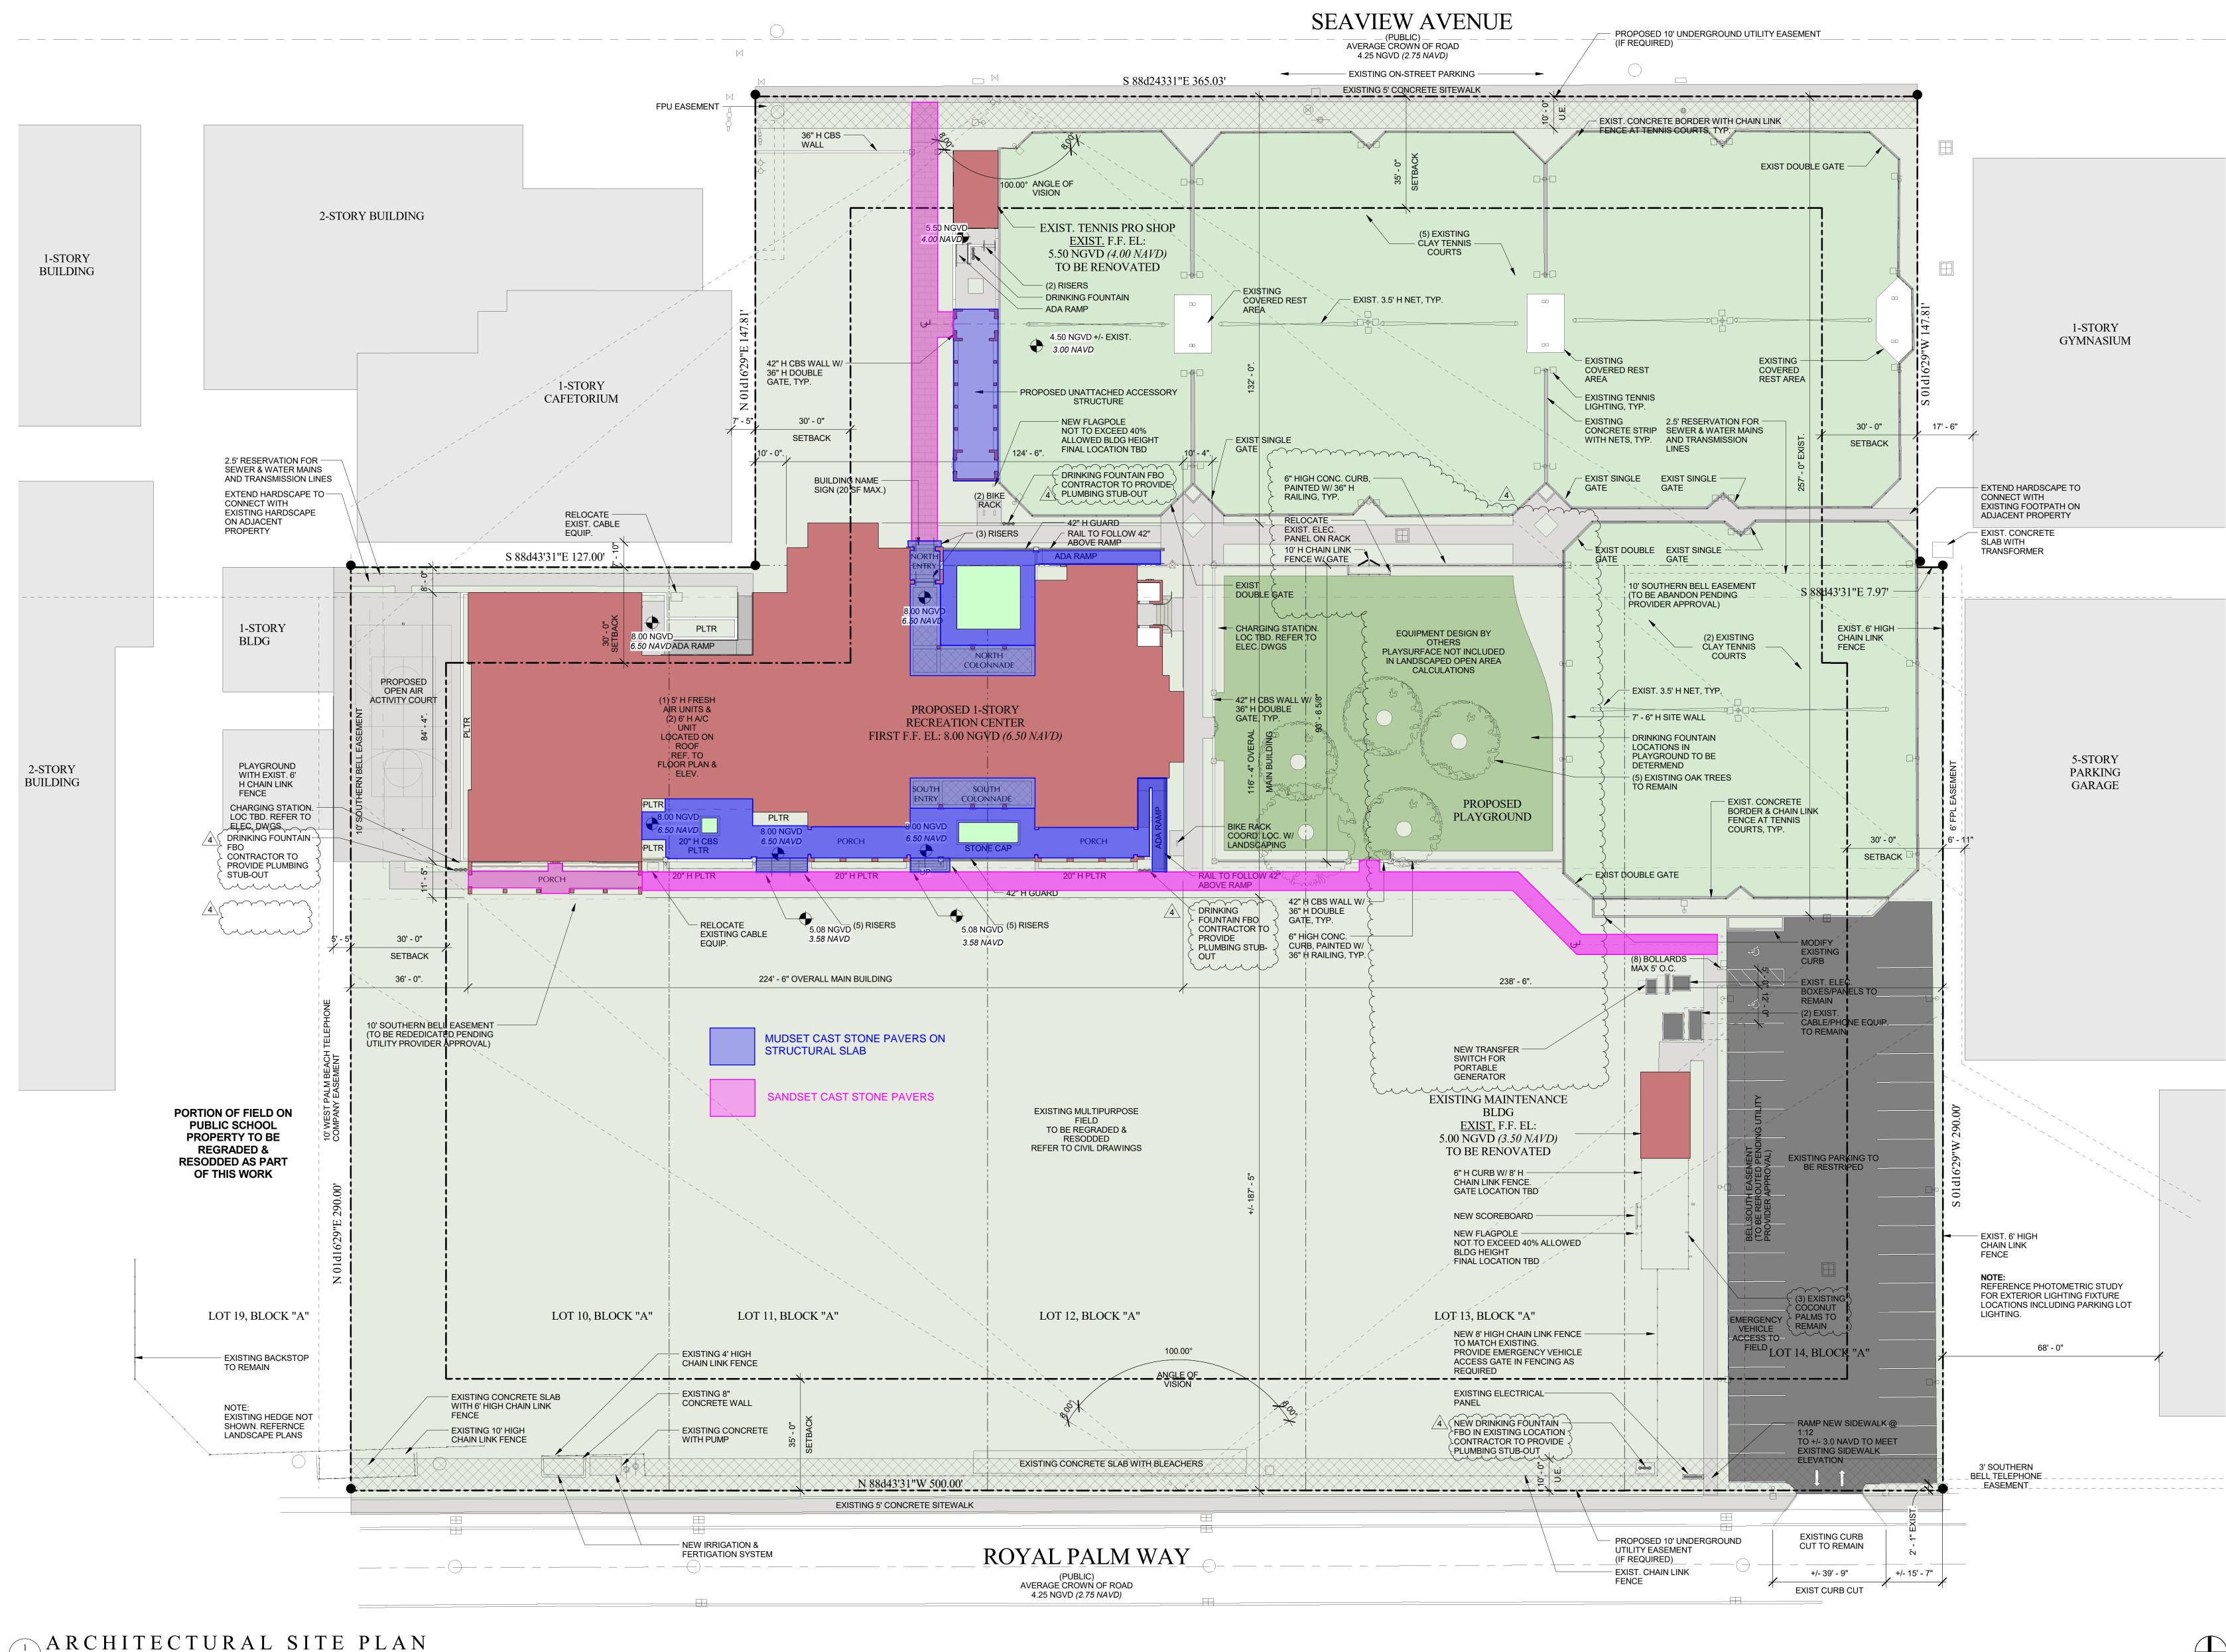

## CAST STONE HARDSCAPE ORIGINAL GMP

Architecture Planning Interior Architecture

901 Northpoint Parkway Suite 101 West Palm Beach Florida 33407

Stephen Boruff AR007995 Architect of Record

New Construction for:

Town of Palm Beach

Morton and Barbara Mandel Recreation Center

340 Seaview Avenue, Palm Beach FL 33480

CONSTRUCTION DRAWINGS Architect's Project # 16.024 ARCOM Case #: B-089-2017 Zoning Case #: Z-17-00032 11 July 2018 REVISIONS 4 Construction Set 24 August 2018

ASP-1.1

of X

ASP-1.1 SCALE: 1" = 20'-0"