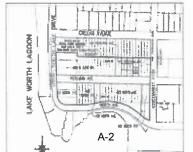

# NOTICE OF HEARING TO REIMPOSE AND PROVIDE FOR COLLECTION OF SPECIAL ASSESSMENTS IN THE PERUVIAN AVENUE ASSESSMENT AREA TO PROVIDE FOR THE PERUVIAN AVENUE IMPROVEMENT PROJECT AND OTHER RELATED SERVICES

Motice is hereby given that the Town Council of the Town of Palm Beach will conduct a public hearing to consider reimposing narrod valorem special assessments for the provision of maintenance of the Peruvian Avenue Improvement Project within the boundaries of the Peruvian Avenue Assessment Area for the Fiscal Year beginning October 1, 2018 and tuture fiscal years, and approval of the non-advalorem capital assessment roll for the construction of the Peruvian Avenue Improvement Project.

If you have any questions, please contact the Town Manager's Office at (561) 83B-5410, Manday through Friday between 8:30 a.m. and 5:00 p.m.

MAP OF ASSESSMENT AREA