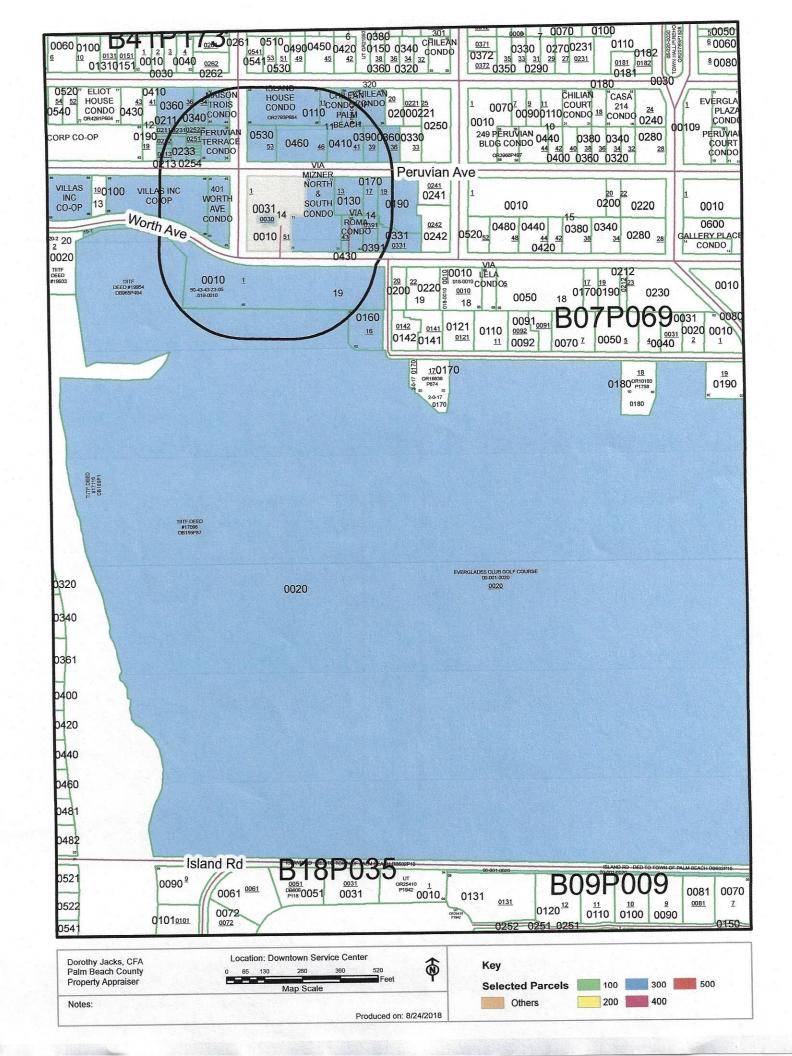

## NOTIFICATION TO SURROUNDING PROPERTIES OF AN AGENDA ITEM FOR A ROAD CLOSURE, COCOANUT ROW BETWEEN WORTH AVE AND PERUVIAN AVE.

Notice is hereby provided to all property owners' within 300' of the subject property listed below that an agenda item will be considered at the Town Council meeting on September 13, 2018, on or after 9:30 a.m. for road closure for the following described real property. The meeting will be held IN THE TOWN COUNCIL CHAMBERS, 2<sup>ND</sup> FLOOR, TOWN HALL, 360 SOUTH COUNTY ROAD, PALM BEACH.

Subject property address: 347 Worth Ave., Palm Beach, Florida, 33480

Owner: <u>The Everglades Club</u>

356 Worth Ave., Palm Beach FL, 33480

Scott Lese (General Manager) (561) 655-7810

Buider: <u>Dosdourian Enterprises, Inc.</u>