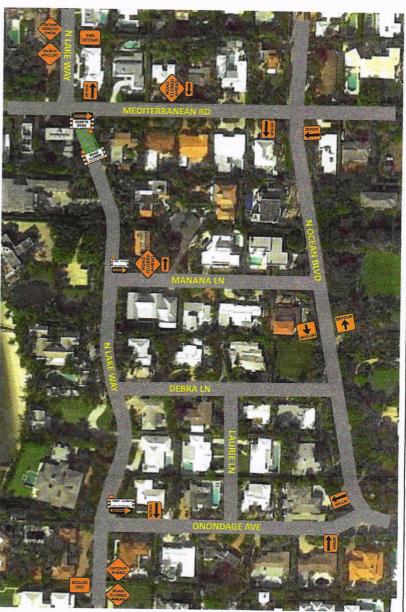

## FOR OVERVIEW PURPOSE ONLY DRAWING NOT TO SCALE

NOTE:

NOTE:
THIS M.O.T. IS BASED ON MUTCD & THE FLORIDA DEPARTMENT OF
TRANSPORTATION ROADWAY AND DESIGN STANDARDS. ALL TRAFFIC
CONTROL DEVICES MUST BE SET AND PLACE BY PERSONS CERTIFIED IN TRAFFIC CONTROL DEVICE PLACEMENT AND PLANNING.