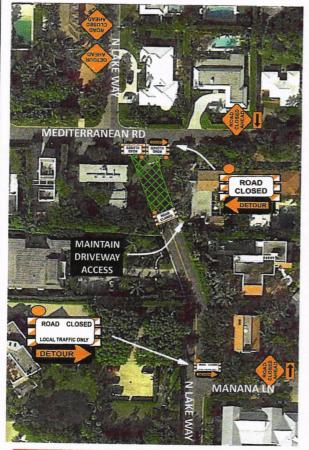

## FOR OVERVIEW PURPOSE ONLY DRAWING NOT TO SCALE

NOTE:

THIS M.O.T. IS BASED ON MUTCO & THE FLORIDA DEPARTMENT OF TRANSPORTATION ROADWAY AND DESIGN STANDARDS, ALL TRAFFIC CONTROL DEVICES MUST BE SET AND PLACE BY PERSONS CERTIFIED IN TRAFFIC CONTROL DEVICE PLACEMENT AND PLANNING.

N. LAKE WAY @ MEDITERRANEAN RD

TOWN OF PALM BEACH , FLORIDA PALM BEACH CO.

044063197 JEANNE

06-06-2018 954-224-1766

AKERBLOM CONTRACTING INC CUSTOMER:

Submittal No .: 02 RI