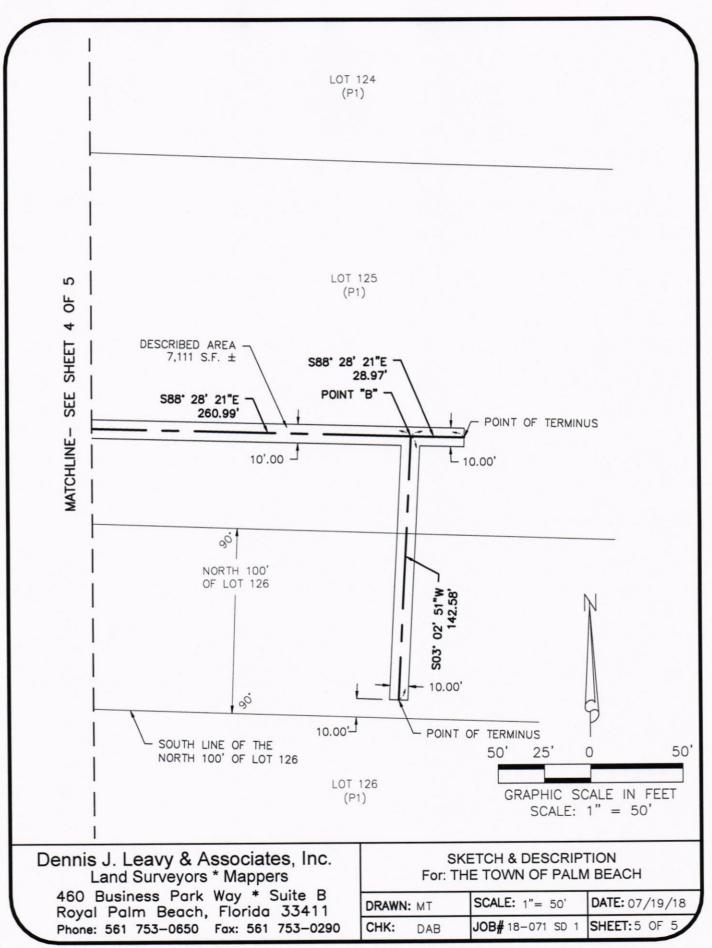

## DESCRIPTION:

A 10.00 FOOT WIDE STRIP OF LAND LYING WITHIN A PORTION OF LOTS 124, 125 AND 126, PALM BEACH ESTATES, ACCORDING TO THE PLAT THEREOF AS RECORDED IN PLAT BOOK 8, PAGE 3 OF THE PUBLIC RECORDS OF PALM BEACH COUNTY, FLORIDA. THE CENTERLINE OF SAID 10.00 FOOT WIDE STRIP OF LAND BEING MORE PARTICULARLY DESCRIBED AS FOLLOWS:

COMMENCING AT THE SOUTHWEST CORNER OF OF THE NORTH 100 FEET OF SAID LOT 126: THENCE NORTH 01"14'15" EAST (AS A BASIS OF BEARINGS) ALONG THE EAST RIGHT OF WAY LINE OF STATE ROAD A-1-A/OCEAN BOULEVARD, ACCORDING TO THE FLORIDA DEPARTMENT OF TRANSPORTATION RIGHT OF WAY MAP, TITLED STATE ROAD NO. A-1-A (OCEAN BLVD), SECTION 93060-2525, DATED 4/7/10, A DISTANCE OF 68.16 FEET; THENCE SOUTH 88'45'45" EAST, A DISTANCE OF 43.58 FEET TO THE POINT OF BEGINNING OF SAID 10.00 FOOT WIDE STRIP OF LAND; THENCE NORTH 00°01'06" WEST, A DISTANCE OF 81.74 FEET TO A POINT HEREINAFTER REFERRED TO AS POINT "A"; THENCE ALONG SAID CENTERLINE NORTH 21'17'19" WEST, A DISTANCE OF 69.40 FEET; THENCE NORTH 01.05'39" EAST, A DISTANCE OF 137.17 FEET TO A POINT OF TERMINUS; THENCE FROM AFORESAID POINT "A" ALONG THE CENTERLINE OF SAID 10 FOOT WIDE STRIP OF LAND SOUTH 88'28'21" EAST, A DISTANCE OF 260.99 FEET TO A POINT HEREINAFTER REFERRED TO AS POINT "B"; THENCE CONTINUE SOUTH 88'28'21" EAST, A DISTANCE OF 28.97 FEET TO A POINT OF TERMINUS; THENCE FROM AFORESAID POINT "B" ALONG SAID CENTERLINE, SOUTH 03.02'51" WEST, A DISTANCE OF 142.58 FEET TO A POINT BEING 10.00 FEET NORTH OF THE SOUTH LINE OF SAID NORTH 100 FEET AND POINT OF TERMINUS.

SAID LANDS SITUATE, LYING AND BEING IN SECTION 14, TOWNSHIP 44 SOUTH, RANGE 43 EAST, PALM BEACH, FLORIDA.

CONTAINING 7,111 SQUARE FEET MORE OR LESS.

| Dennis J. Leavy & Associates, Inc.<br>Land Surveyors * Mappers<br>460 Business Park Way * Suite B<br>Royal Palm Beach, Florida 33411<br>Phone: 561 753-0650 Fax: 561 753-0290 | SKETCH & DESCRIPTION<br>For: THE TOWN OF PALM BEACH |                  |            |
|-------------------------------------------------------------------------------------------------------------------------------------------------------------------------------|-----------------------------------------------------|------------------|------------|
|                                                                                                                                                                               | DRAWN: MT                                           | SCALE: N/A       | DATE: 07/1 |
|                                                                                                                                                                               | CHK: DAB                                            | JOB# 18-071 SD 1 | SHEET:1 0  |