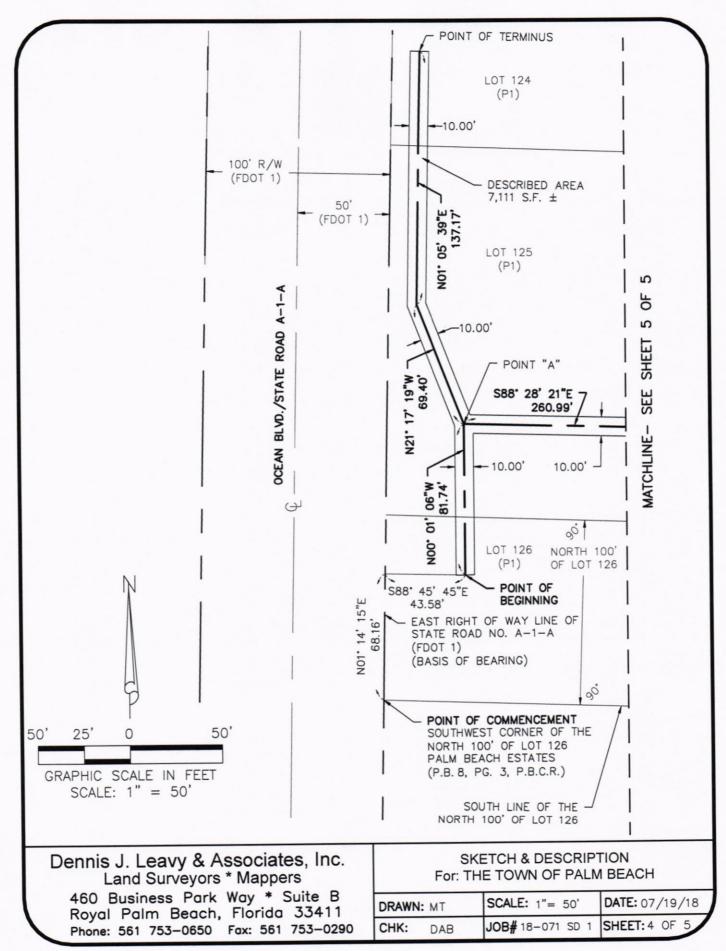

## DESCRIPTION:

A 10.00 FOOT WIDE STRIP OF LAND LYING WITHIN A PORTION OF LOTS 124, 125 AND 126, PALM BEACH ESTATES, ACCORDING TO THE PLAT THEREOF AS RECORDED IN PLAT BOOK 8, PAGE 3 OF THE PUBLIC RECORDS OF PALM BEACH COUNTY, FLORIDA. THE CENTERLINE OF SAID 10.00 FOOT WIDE STRIP OF LAND BEING MORE PARTICULARLY DESCRIBED AS FOLLOWS:

COMMENCING AT THE SOUTHWEST CORNER OF OF THE NORTH 100 FEET OF SAID LOT 126: THENCE NORTH 01"14'15" EAST (AS A BASIS OF BEARINGS) ALONG THE EAST RIGHT OF WAY LINE OF STATE ROAD A-1-A/OCEAN BOULEVARD, ACCORDING TO THE FLORIDA DEPARTMENT OF TRANSPORTATION RIGHT OF WAY MAP, TITLED STATE ROAD NO. A-1-A (OCEAN BLVD), SECTION 93060-2525, DATED 4/7/10, A DISTANCE OF 68.16 FEET; THENCE SOUTH 88'45'45" EAST, A DISTANCE OF 43.58 FEET TO THE POINT OF BEGINNING OF SAID 10.00 FOOT WIDE STRIP OF LAND; THENCE NORTH 00°01'06" WEST, A DISTANCE OF 81.74 FEET TO A POINT HEREINAFTER REFERRED TO AS POINT "A"; THENCE ALONG SAID CENTERLINE NORTH 21'17'19" WEST, A DISTANCE OF 69.40 FEET; THENCE NORTH 01.05'39" EAST, A DISTANCE OF 137.17 FEET TO A POINT OF TERMINUS; THENCE FROM AFORESAID POINT "A" ALONG THE CENTERLINE OF SAID 10 FOOT WIDE STRIP OF LAND SOUTH 88'28'21" EAST, A DISTANCE OF 260.99 FEET TO A POINT HEREINAFTER REFERRED TO AS POINT "B"; THENCE CONTINUE SOUTH 88'28'21" EAST, A DISTANCE OF 28.97 FEET TO A POINT OF TERMINUS; THENCE FROM AFORESAID POINT "B" ALONG SAID CENTERLINE, SOUTH 03.02'51" WEST, A DISTANCE OF 142.58 FEET TO A POINT BEING 10.00 FEET NORTH OF THE SOUTH LINE OF SAID NORTH 100 FEET AND POINT OF TERMINUS.

SAID LANDS SITUATE, LYING AND BEING IN SECTION 14, TOWNSHIP 44 SOUTH, RANGE 43 EAST, PALM BEACH, FLORIDA.

CONTAINING 7,111 SQUARE FEET MORE OR LESS.

| Dennis J. Leavy & Associates, Inc.<br>Land Surveyors * Mappers<br>460 Business Park Way * Suite B<br>Royal Palm Beach, Florida 33411<br>Phone: 561 753-0650 Fax: 561 753-0290 | SKETCH & DESCRIPTION<br>For: THE TOWN OF PALM BEACH |                  |            |
|-------------------------------------------------------------------------------------------------------------------------------------------------------------------------------|-----------------------------------------------------|------------------|------------|
|                                                                                                                                                                               | DRAWN: MT                                           | SCALE: N/A       | DATE: 07/1 |
|                                                                                                                                                                               | CHK: DAB                                            | JOB# 18-071 SD 1 | SHEET:1 0  |