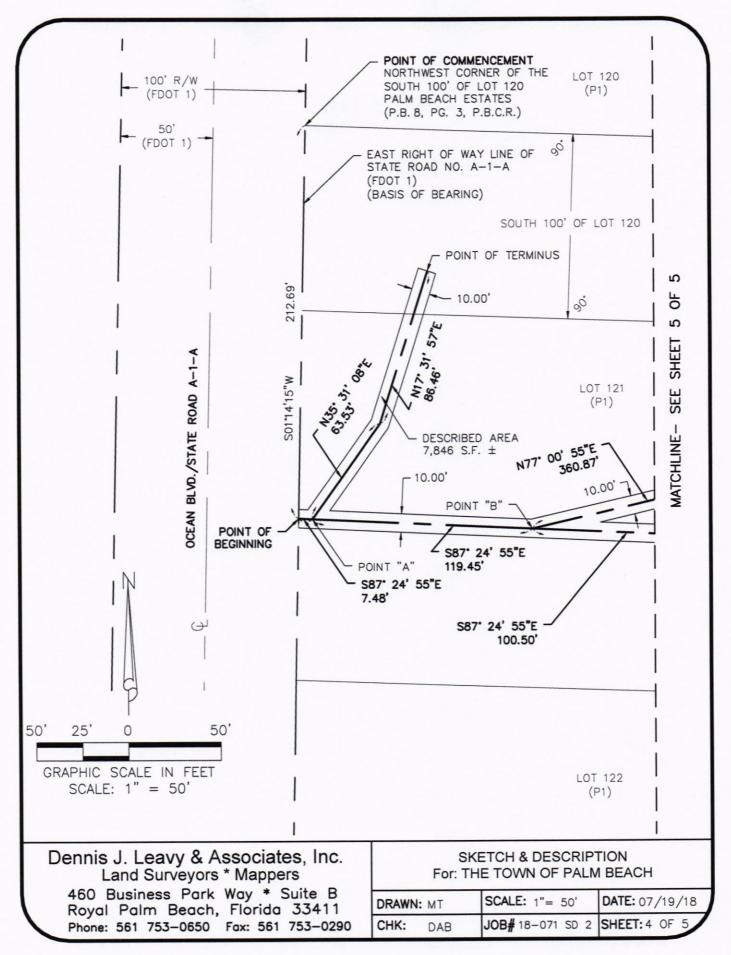

## DESCRIPTION:

A 10.00 FOOT WIDE STRIP OF LAND LYING WITHIN A PORTION OF LOTS 120 AND 121, PALM BEACH ESTATES, ACCORDING TO THE PLAT THEREOF AS RECORDED IN PLAT BOOK 8, PAGE 3 OF THE PUBLIC RECORDS OF PALM BEACH COUNTY, FLORIDA. THE CENTERLINE OF SAID 10.00 FOOT WIDE STRIP OF LAND BEING MORE PARTICULARLY DESCRIBED AS FOLLOWS:

COMMENCING AT THE NORTHWEST CORNER OF OF THE SOUTH 100 FEET OF SAID LOT 120; THENCE SOUTH 01'14'15" WEST (AS A BASIS OF BEARINGS) ALONG THE EAST RIGHT OF WAY LINE OF STATE ROAD A-1-A/OCEAN BOULEVARD, ACCORDING TO THE FLORIDA DEPARTMENT OF TRANSPORTATION RIGHT OF WAY MAP, TITLED STATE ROAD NO. A-1-A (OCEAN BLVD), SECTION 93060-2525, DATED 4/7/10, A DISTANCE OF 212.69 FEET TO THE POINT OF BEGINNING OF SAID 10.00 FOOT WIDE STRIP OF LAND; THENCE SOUTH 87'24'55" EAST, A DISTANCE OF 7.48 FEET TO A POINT HEREINAFTER REFERRED TO AS POINT "A"; THENCE ALONG SAID CENTERLINE NORTH 35'31'08" EAST, A DISTANCE OF 63.53 FEET; THENCE NORTH 17'31'57" EAST, A DISTANCE OF 86.46 FEET TO A POINT OF TERMINUS; THENCE FROM AFORESAID POINT "A" CONTINUE ALONG SAID CENTERLINE SOUTH 87'24'55" EAST, A DISTANCE OF 119.45 FEET TO A POINT HEREINAFTER REFERRED TO AS POINT "B": THENCE NORTH 77'00'55" EAST, A DISTANCE OF 360.87 FEET TO A POINT OF TERMINUS; THENCE CONTINUE FROM AFORESAID POINT "B" ALONG SAID CENTERLINE SOUTH 87'24'55" EAST, A DISTANCE OF 100.50 FEET; THENCE SOUTH 00'13'37" WEST, A DISTANCE OF 8.38 FEET; THENCE SOUTH 83'54'46" EAST, A DISTANCE OF 62.47 FEET TO A POINT OF TERMINUS.

SAID LANDS SITUATE, LYING AND BEING IN SECTION 14, TOWNSHIP 44 SOUTH, RANGE 43 EAST, PALM BEACH, FLORIDA.

CONTAINING 7,846 SQUARE FEET MORE OR LESS.

| Dennis J. Leavy & Associates, Inc.<br>Land Surveyors * Mappers<br>460 Business Park Way * Suite B<br>Royal Palm Beach, Florida 33411<br>Phone: 561 753-0650 Fax: 561 753-0290 | SKETCH & DESCRIPTION<br>For: THE TOWN OF PALM BEACH |                  |                |
|-------------------------------------------------------------------------------------------------------------------------------------------------------------------------------|-----------------------------------------------------|------------------|----------------|
|                                                                                                                                                                               | DRAWN: MT                                           | SCALE: N/A       | DATE: 07/19/18 |
|                                                                                                                                                                               | CHK: DAB                                            | JOB# 18-071 SD 2 | SHEET:1 OF 5   |