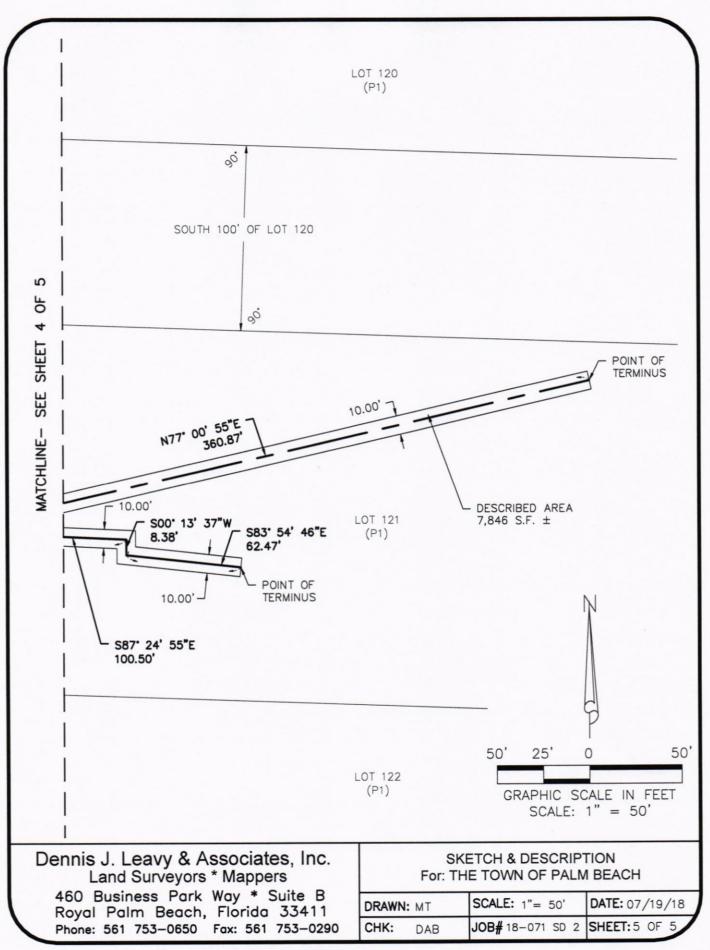

## DESCRIPTION:

A 10.00 FOOT WIDE STRIP OF LAND LYING WITHIN A PORTION OF LOTS 120 AND 121, PALM BEACH ESTATES, ACCORDING TO THE PLAT THEREOF AS RECORDED IN PLAT BOOK 8, PAGE 3 OF THE PUBLIC RECORDS OF PALM BEACH COUNTY, FLORIDA. THE CENTERLINE OF SAID 10.00 FOOT WIDE STRIP OF LAND BEING MORE PARTICULARLY DESCRIBED AS FOLLOWS:

COMMENCING AT THE NORTHWEST CORNER OF OF THE SOUTH 100 FEET OF SAID LOT 120; THENCE SOUTH 01'14'15" WEST (AS A BASIS OF BEARINGS) ALONG THE EAST RIGHT OF WAY LINE OF STATE ROAD A-1-A/OCEAN BOULEVARD, ACCORDING TO THE FLORIDA DEPARTMENT OF TRANSPORTATION RIGHT OF WAY MAP, TITLED STATE ROAD NO. A-1-A (OCEAN BLVD), SECTION 93060-2525, DATED 4/7/10, A DISTANCE OF 212.69 FEET TO THE POINT OF BEGINNING OF SAID 10.00 FOOT WIDE STRIP OF LAND; THENCE SOUTH 87'24'55" EAST, A DISTANCE OF 7.48 FEET TO A POINT HEREINAFTER REFERRED TO AS POINT "A"; THENCE ALONG SAID CENTERLINE NORTH 35'31'08" EAST, A DISTANCE OF 63.53 FEET; THENCE NORTH 17'31'57" EAST, A DISTANCE OF 86.46 FEET TO A POINT OF TERMINUS; THENCE FROM AFORESAID POINT "A" CONTINUE ALONG SAID CENTERLINE SOUTH 87'24'55" EAST, A DISTANCE OF 119.45 FEET TO A POINT HEREINAFTER REFERRED TO AS POINT "B": THENCE NORTH 77'00'55" EAST, A DISTANCE OF 360.87 FEET TO A POINT OF TERMINUS; THENCE CONTINUE FROM AFORESAID POINT "B" ALONG SAID CENTERLINE SOUTH 87'24'55" EAST, A DISTANCE OF 100.50 FEET; THENCE SOUTH 00'13'37" WEST, A DISTANCE OF 8.38 FEET; THENCE SOUTH 83'54'46" EAST, A DISTANCE OF 62.47 FEET TO A POINT OF TERMINUS.

SAID LANDS SITUATE, LYING AND BEING IN SECTION 14, TOWNSHIP 44 SOUTH, RANGE 43 EAST, PALM BEACH, FLORIDA.

CONTAINING 7,846 SQUARE FEET MORE OR LESS.

| Dennis J. Leavy & Associates, Inc.<br>Land Surveyors * Mappers<br>460 Business Park Way * Suite B<br>Royal Palm Beach, Florida 33411<br>Phone: 561 753-0650 Fax: 561 753-0290 | SKETCH & DESCRIPTION<br>For: THE TOWN OF PALM BEACH |                  |                |
|-------------------------------------------------------------------------------------------------------------------------------------------------------------------------------|-----------------------------------------------------|------------------|----------------|
|                                                                                                                                                                               | DRAWN: MT                                           | SCALE: N/A       | DATE: 07/19/18 |
|                                                                                                                                                                               | CHK: DAB                                            | JOB# 18-071 SD 2 | SHEET:1 OF 5   |