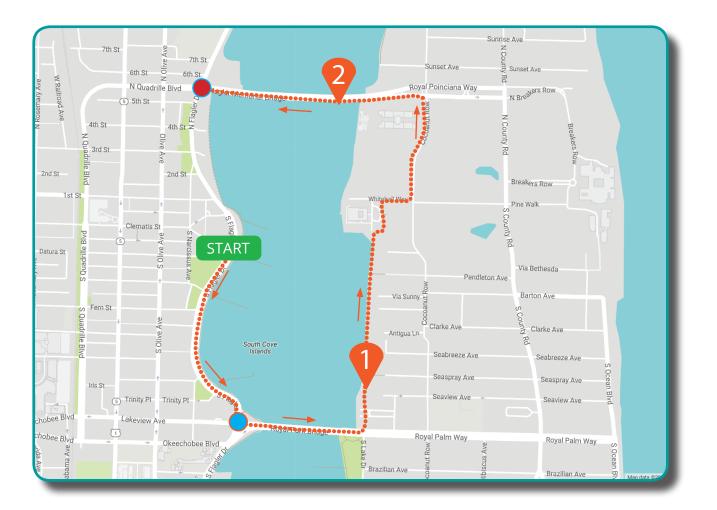

## 2018 COURSE PROPOSAL & TIME ESTIMATES Town of Palm Beach

|            |                                                                       | Pace: | 3:00 min/mile | 5:00 min/mile | 15:00 min/mile | 18:00 min/mile |
|------------|-----------------------------------------------------------------------|-------|---------------|---------------|----------------|----------------|
|            | LOCATION                                                              | Mile  | Wheelchair    | Lead Runner   | Back of pack   | Last walker    |
| START      | START: Flagler Drive between Datura and S. Clematis                   | 0     | 6:00AM        | 6:05AM        | 6:10AM         | 6:13AM         |
| $\bigcirc$ | Flagler Drive & Lakeview (west end of Royal Park Bridge)              | 0.5   | 6:01AM        | 6:07AM        | 6:17AM         | 6:22AM         |
| V          | Lake Trail (Town of Palm Beach)                                       | 1     | 6:03AM        | 6:10AM        | 6:25AM         | 6:31AM         |
| 2          | Flagler Memorial Bridge (Town of Palm Beach)                          | 2     | 6:04AM        | 6:15AM        | 6:40AM         | 6:49AM         |
|            | Flagler Drive & North Quadrille (west end of Flagler Memorial Bridge) | 2.3   | 6:07AM        | 6:17AM        | 6:45AM         | 6:55AM         |

Bridge traffic control will require extended time placements and removal time.