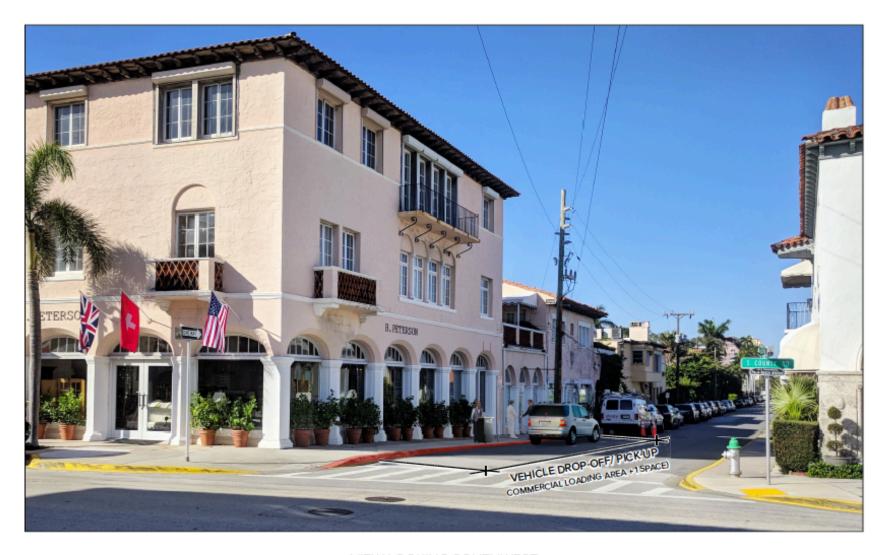

## SEAVIEW VALET DROP OFF / PICK UP STAND RENDERING

#### VIEW LOOKING SOUTHWEST AT VEHICLE DROP-OFF/PICK-UP LOCATION AT SOUTH SIDE OF SEAVIEW AVE