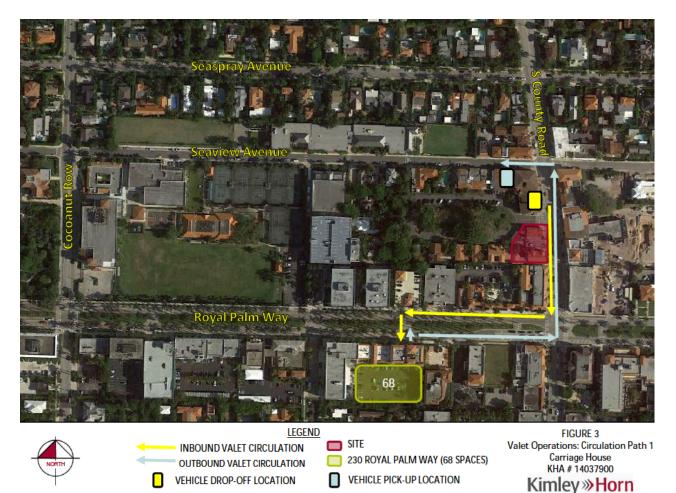

# VALET CIRCULATION PATH 1

Patrons traveling south on S. County will use the valet drop off stand on South County Rd. Valet operator will park vehicles at 230 Royal Palm Way.

### Valet circulation path 1 WILL NOT impact any Sea Streets or Phipps Plaza