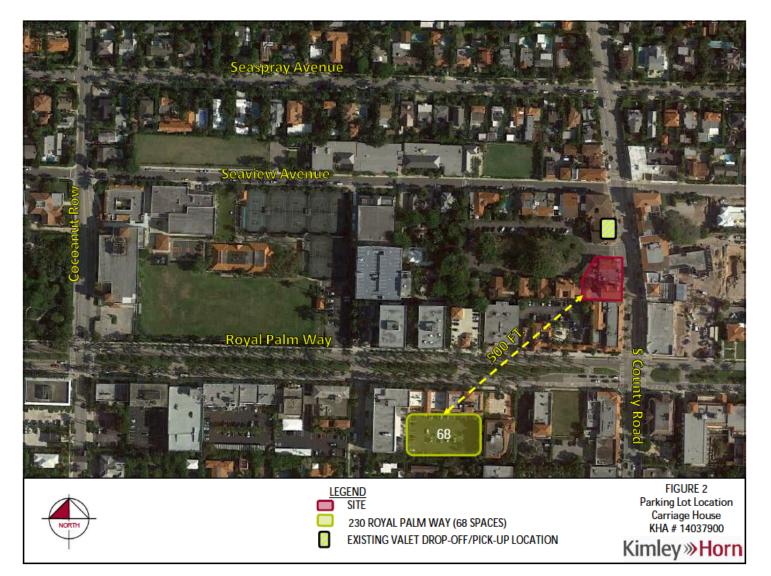

## 68 OFF STREET PARKING SPACES SECURED

While not required, Carriage House has secured 68 parking spaces at 230 Royal Palm Way for after 5 PM use.