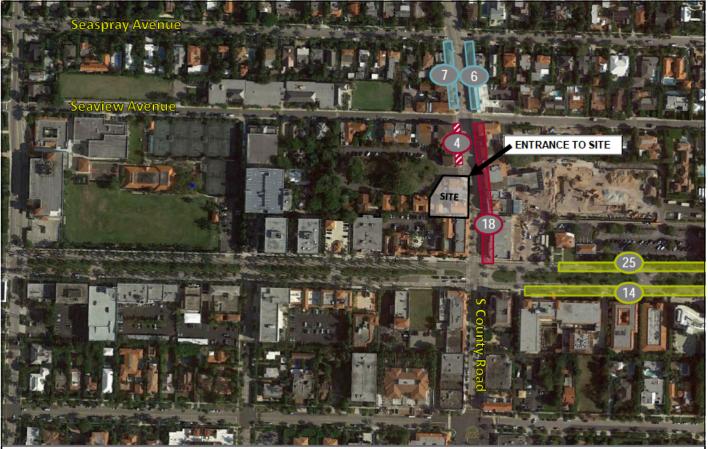

## VALET STANDS OVERHEAD VIEW

LEGEND VEHICLE DROP-OFF LOCATION (4 SPACES) VEHICLE DROP-OFF/PICK-UP LOCATION (COMMERCIAL LOADING AREA + 1 SPACE) FIGURE 5 Valet Locations Carriage House KHA # 14037900 Kimley »Horn