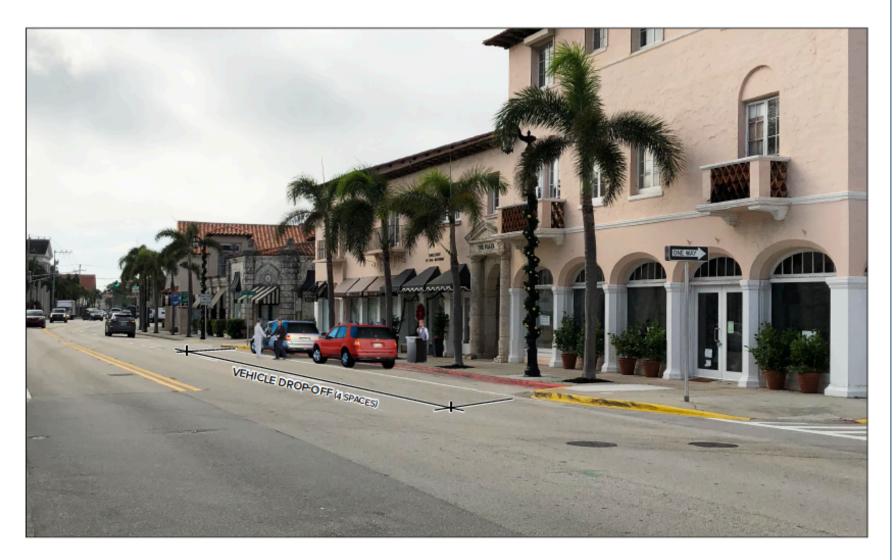

# S COUNTY VALET DROP OFF STAND RENDERING

VIEW LOOKING SOUTHWEST AT VEHICLE DROP-OFF LOCATION AT WEST SIDE OF S. COUNTY RD