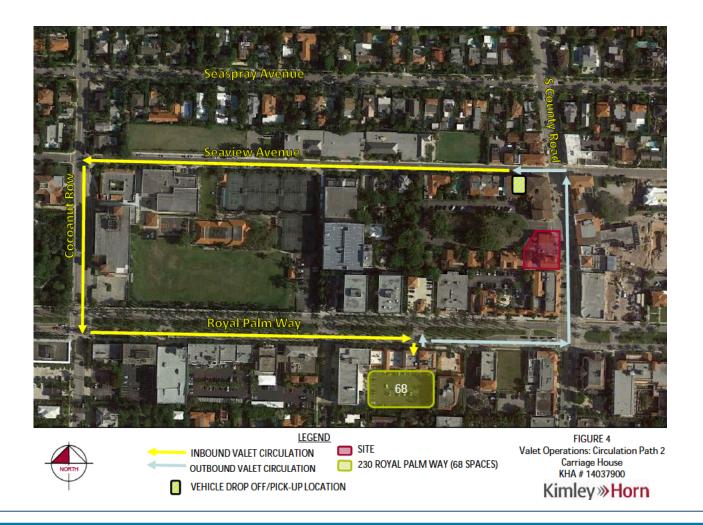

# VALET CIRCULATION PATH 2

Patrons traveling north on S. County will use the valet stand on Seaview west of S. County Rd. Valet operator will park vehicles at 230 Royal Palm Way. All vehicle pick up will be at the Seaview valet stand.

Valet circulation path 2 WILL NOT impact Phipps Plaza or residential Sea Street neighborhoods