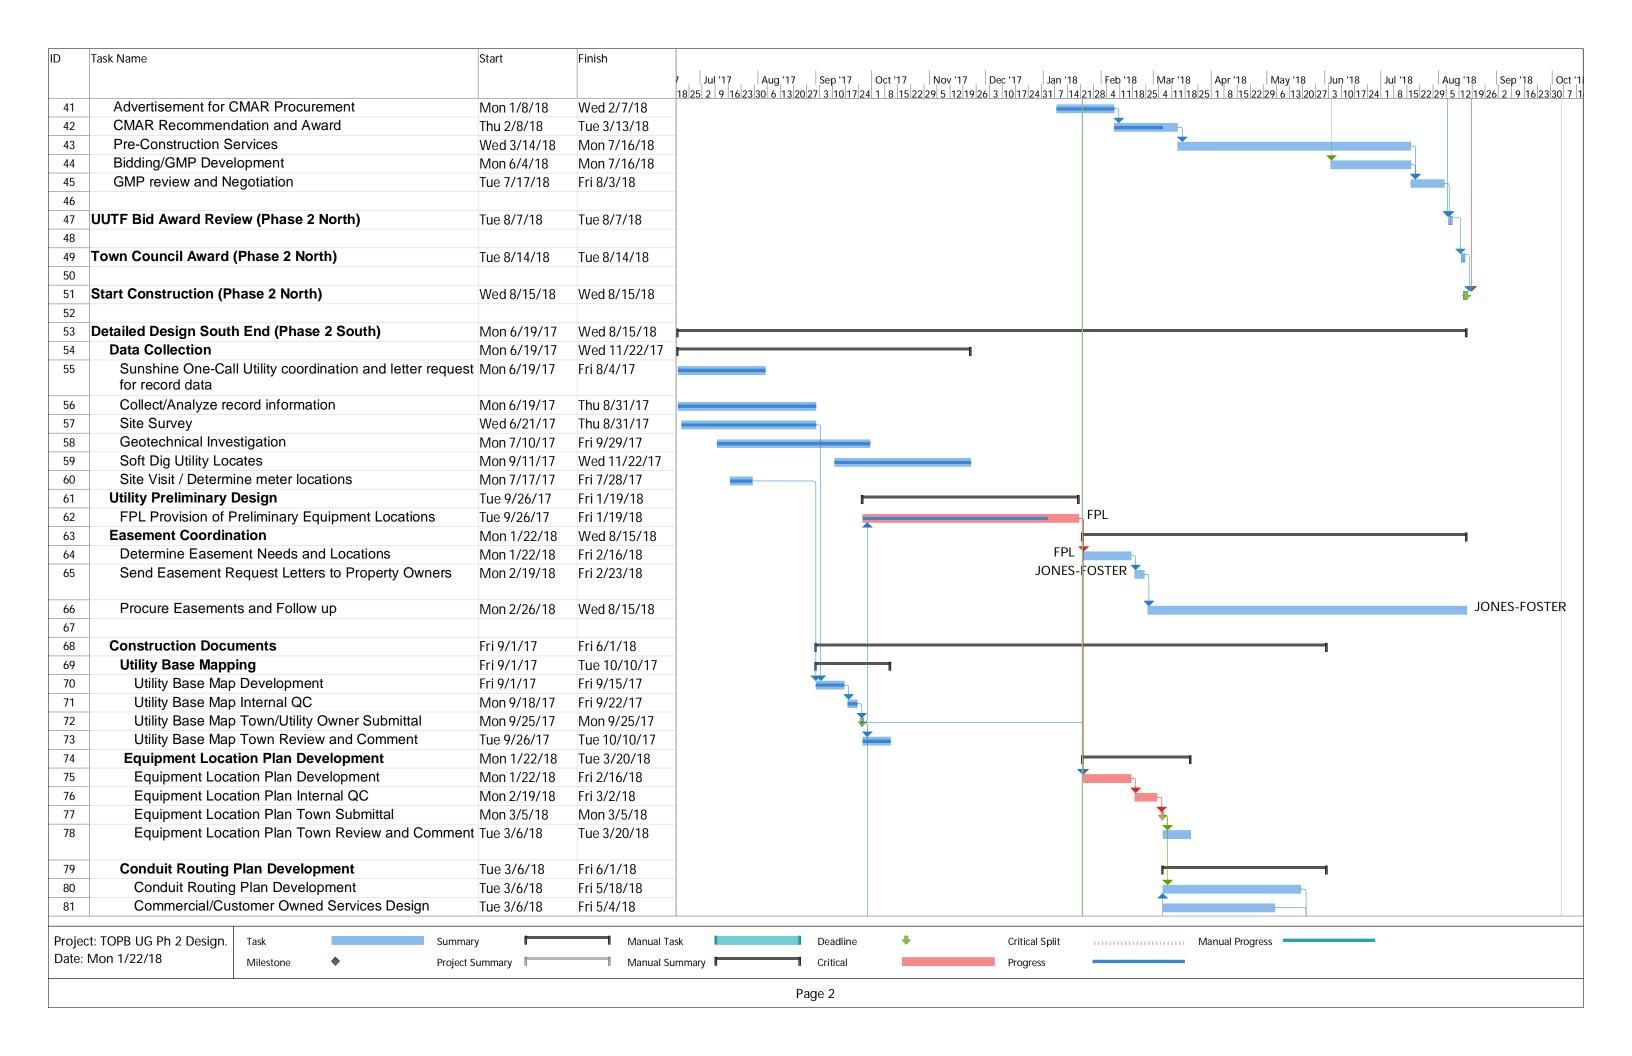

# Dashboard - Phase 1 Construction and Phase 2 Design

- 1. Kimley-Horn Progress Report Phase 1
- 2. Kimley Horn Progress Report Phase 2
- 3. Master Plan Gantt Chart
- 4. Phase 1 Design Gantt Chart
- 5. Phase 2 Design Gantt Chart
- 6. Phase 1 North Construction Schedule
- 7. Burkhardt Executive Project Summaries
- 8. Phase 1 South Construction Schedule
- 9. Whiting Turner Executive Summary
- 10. Projected vs Actual Construction Expenditures (In Development)
- 11. Project Financial Report
- 12. Interest Rate Forecast as of January 26, 2018