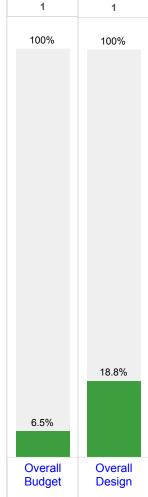

#### Dashboard Notes:

• Overall Budget represents the percentage encumbered to date versus the total project budget of \$98.6 million.