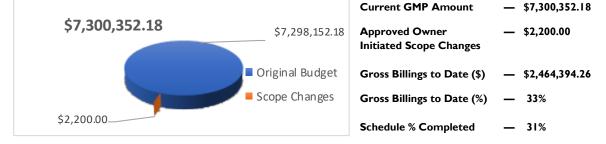

#### Dashboard Notes:

• Overall Budget represents the percentage encumbered to date versus the total project budget of \$98.6 million.