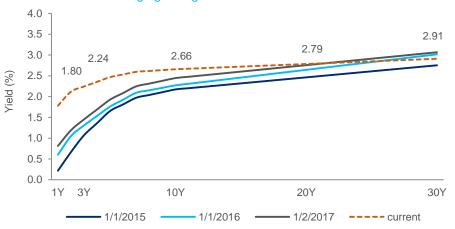

# Dashboard - Phase 1 Construction and Phase 2 Design

- 1. Kimley-Horn Progress Report Phase 1
- 2. Kimley Horn Progress Report Phase 2
- 3. Master Plan Gantt Chart
- 4. Phase 1 Design Gantt Chart
- 5. Phase 2 Design Gantt Chart
- 6. Phase 1 North Construction Schedule
- 7. Burkhardt Executive Project Summaries
- 8. Phase 1 South Construction Schedule
- 9. Whiting Turner Executive Summary
- 10. Projected vs Actual Construction Expenditures (In Development)
- 11. Project Financial Report
- 12. Interest Rate Forecast as of January 26, 2018