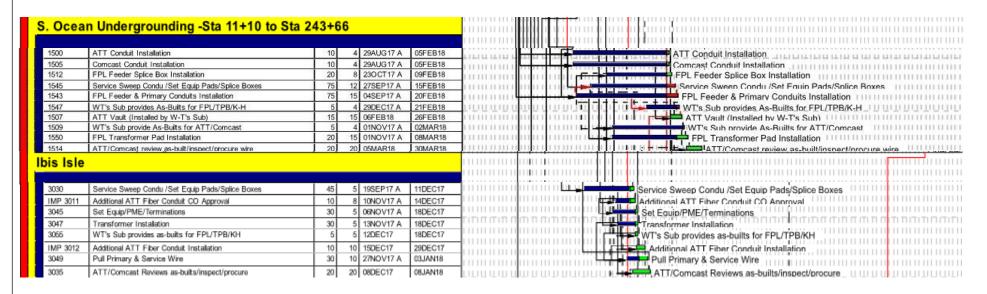

. 42+ Individual Submittals Processed
- B. O Submittal Package Currently Under Review
- C. O Submittal Packages Pending Submission to A/E

#### **DRAWINGS: Added Scopes of Work**

- A. Post GMP Phipps Ocean Park Restroom Building received January 18th from TOPB.
- B. Post GMP Phipps Ocean Park (North) Lighting—Undergrounding of electrical.
- C. Post GMP A-41 Wastewater Pump Station received January 12th from TOPB
- D. Post GMP Ibis Bridge Watermain Crossing received December 12, 2017 from KHA.

### **RELEVANT POTENTIAL CHANGES:**

- A. FPL Line Drawing Changes to Ibis Isle Scope of Work
- B. Reduction in S. Ocean Boulevard Street Lighting Scope of Work
- C. Additional AT&T Fiber Conduits at Ibis Isle per the Town's request

# FINANCIALS—BUDGET VS. COSTS









#### **SCHEDULE SUMMARY**



# **SCHEDULE NOTES / IMPACTS:**

- Town recently directed Whiting-Turner to proceed with the Revised Street Lighting Scope. W-T to install conduit and boxes only.
- Additional AT&T Fiber Conduit at Ibis Isle requested by the Town. Proposal currently with the Town/KHA pending approval. This work currently on hold until further directives are received. This will delay AT&T from beginning their scope of work (pulling wire etc). Delay is not expected to impact the overall project completion date.
- FDEP Permit recently received for the Ibis Isle Subaqueous Crossing. Town/KHA directed W-T to proceed with the work associated with this scope.

# Underground Utility Project Budget Project Financial Summary January 31, 2018

|                                    | Budget           | Actual