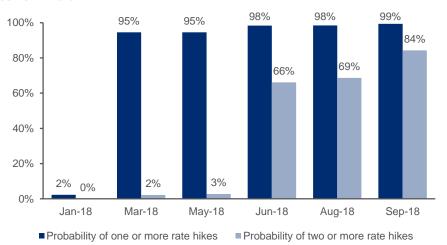

# Dashboard - Phase 1 Construction and Phase 2 Design

- 1. Kimley-Horn Progress Report Phase 1
- 2. Kimley Horn Progress Report Phase 2
- 3. Master Plan Gantt Chart
- 4. Phase 1 Design Gantt Chart
- 5. Phase 2 Design Gantt Chart
- 6. Phase 1 North Construction Schedule
- 7. Burkhardt Executive Project Summaries
- 8. Phase 1 South Construction Schedule
- 9. Whiting Turner Executive Summary
- 10. Projected vs Actual Construction Expenditures (In Development)
- 11. Project Financial Report
- 12. Interest Rate Forecast as of January 26, 2018