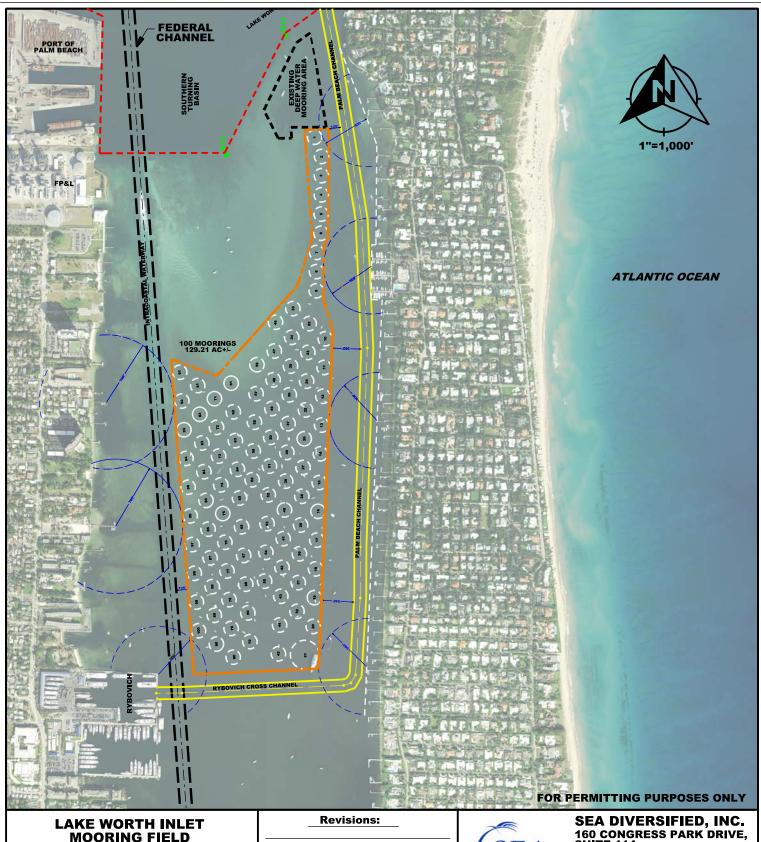

## **AERIAL MAP** / **PROPOSED** MOORING FIELDS

CITY OF RIVIERA BEACH, PALM BEACH COUNTY, FLORIDA SECTION 06, TOWNSHIP 49 S, RANGE 43 E

SEA DIVERSIFIED

160 CONGRESS PARK DRIVE, SUITE 114 **DELRAY BEACH, FL 33445** 561-243-4920

Date: Oct. 2021 Drawn by: B.N.W. Checked by: W.T.S. Scale: 1"=1,000"

**Sheet Name:** 

**A-1** 

Sheet No.: 4

SH-4.A-1.Aerial Map.SOUTH.12.08.21.dgn 3/24/2025 2:40:04 PM SEA DIVERSIFIED INC.