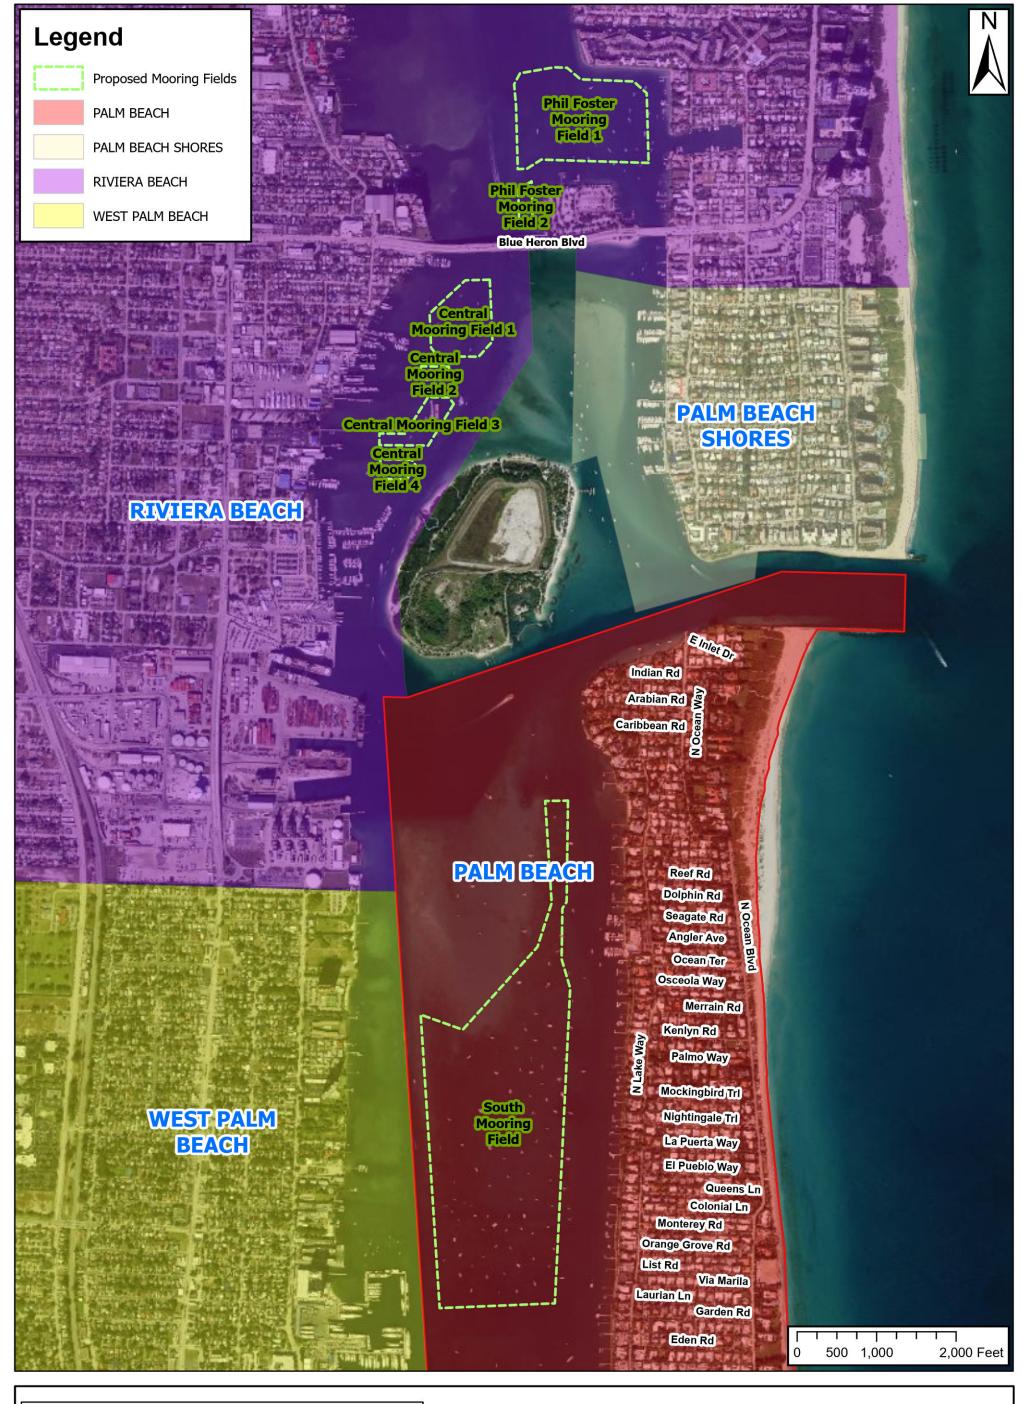

## Map Location:

Lake Worth Lagoon

## **Map Description:**

This map shows approximate locations of proposed boat mooring fields with labels within the vicinity described above.

## **Proposed Boat Mooring Fields**

GIS Department

Sheet No. 2 of 5

**Date** 3/28/2025

**MOORING FIELD SOUTH LOCATION** 