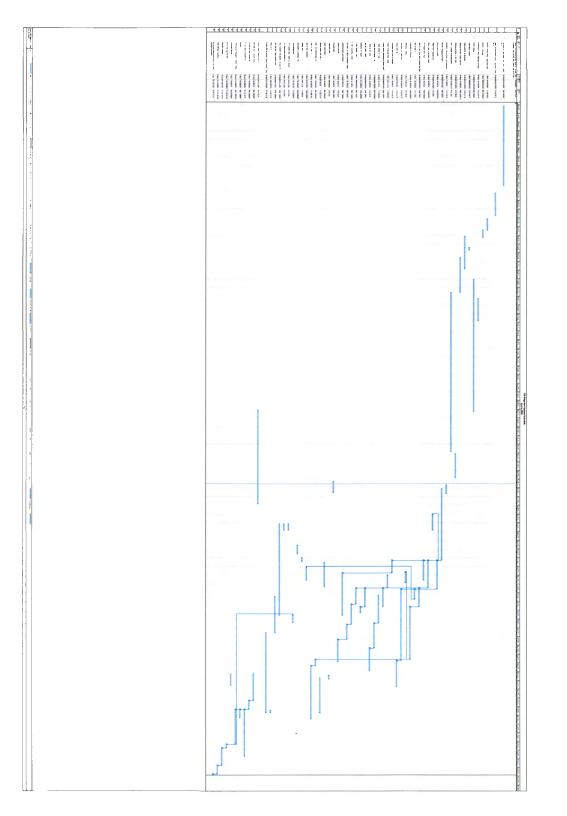

A construction schedule (Gantt chart) has been submitted for the time requested.

Thank you in advance for your assistance with our client's new house.

Sincerely,

Jeffrey M. Wildes

President

Wildes Builders LLC