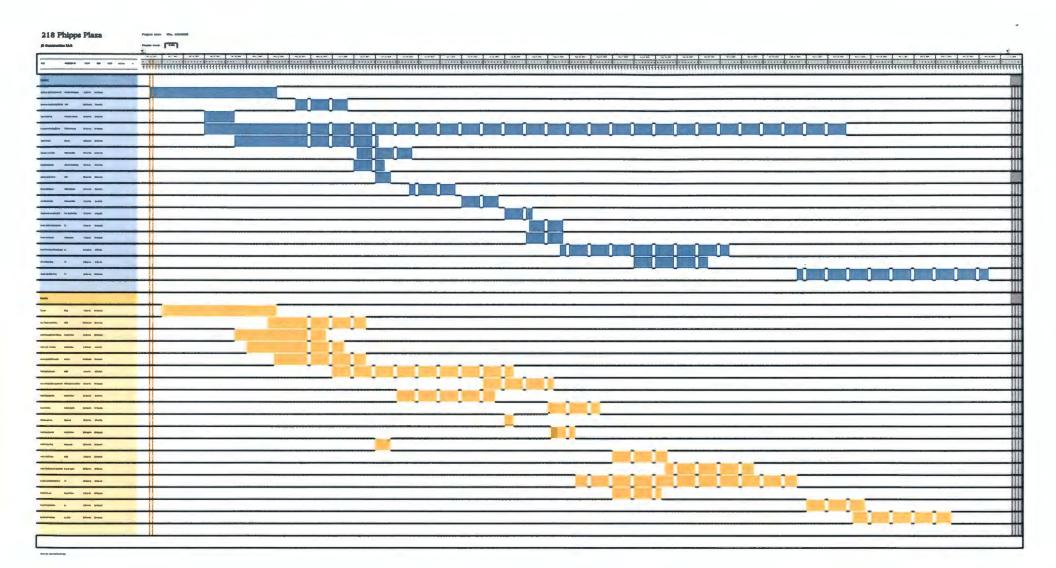

## **GENERAL INFORMATION**

The property is owned by Bruce Leeds Trust. The property was purchased in March of 2022 and work on the project began in July of 2023. The residential renovation permit was valid for 24 months to expire on July 3, 2025. The contractor has stated in their letter dated April 3, 2025, the need for an extension is due to several owner/architect changes which required Landmarks approvals therefore delaying the project significantly. The contractor has stated that much of the structure required additional shoring, new tie-columns and reinforcements of the existing elements. This along with new front drainage requirements and owner revisions have all extended the project beyond their control. The revised construction schedule shows a completion date of December 31, 2025.

- 1. Provide a detailed letter explaining the reasons why a time extension or waiver is being requested.
- 2. Provide a construction schedule to show completion timeline (CPM, Gantt Chart).
- 3. Provide a Statement of Nuisance Mitigation measures currently in place on the site.
- 4. Provide a Statement that first-class mailed notice to neighbors within 300 feet will be provided at least 25 days prior to the meeting at which the extension or waiver is to be considered.
- 5. Include with the above Statement, a <u>copy</u> of the above notification to neighbors. NOTE: Must include in the notification letter the permit number, site address and meeting date at which this matter will be considered. Also, the following statement must be included in the notification: Comments or concerns regarding this request may be emailed to <u>publiccomment@townofpalmbeach.com</u>.
- 6. Provide a USPS Certificate of Mailing as proof of the mailed notice.
- 7. Payment pay all applicable fees by the submittal deadline.

The expiration date is July 3, 2025. J5 Construction requests that the permit time extension required to complete this project be extended to December 31, 2025. We have included an updated construction schedule.