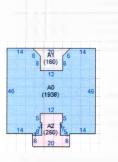

# Sketch for Building 1

#### Subarea and Square Footage for Building 1

2

MARBLE

Code Description square Footage UOP Unfinished Open Porch 32 **UOP Unfinished Open Porch** 32 **UOP Unfinished Open Porch** 40 **UOP Unfinished Open Porch** 250 **UOP Unfinished Open Porch** 

| BAS Base Area                    | 1938 |
|----------------------------------|------|
| <b>UOP Unfinished Open Porch</b> | 48   |
| <b>UOP Unfinished Open Porch</b> | 48   |
| <b>UOP Unfinished Open Porch</b> | 40   |
| FUS Finished Upper Story         | 1844 |
| FGR Finished Garage              | 312  |
| Total Square Footage             | 4744 |
| Area Under Air                   | 3782 |
|                                  |      |