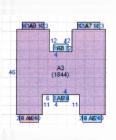

# Sketch for Building 1

#### Subarea and Square Footage for Building 1

2

MARBLE

Code Description square Footage UOP Unfinished Open Porch 32 **UOP Unfinished Open Porch** 32 **UOP Unfinished Open Porch** 40 **UOP Unfinished Open Porch** 250 **UOP Unfinished Open Porch** 

| BAS Base Area                    | 1938 |
|----------------------------------|------|
| <b>UOP Unfinished Open Porch</b> | 48   |
| <b>UOP Unfinished Open Porch</b> | 48   |
| <b>UOP Unfinished Open Porch</b> | 40   |
| FUS Finished Upper Story         | 1844 |
| FGR Finished Garage              | 312  |
| Total Square Footage             | 4744 |
| Area Under Air                   | 3782 |
|                                  |      |