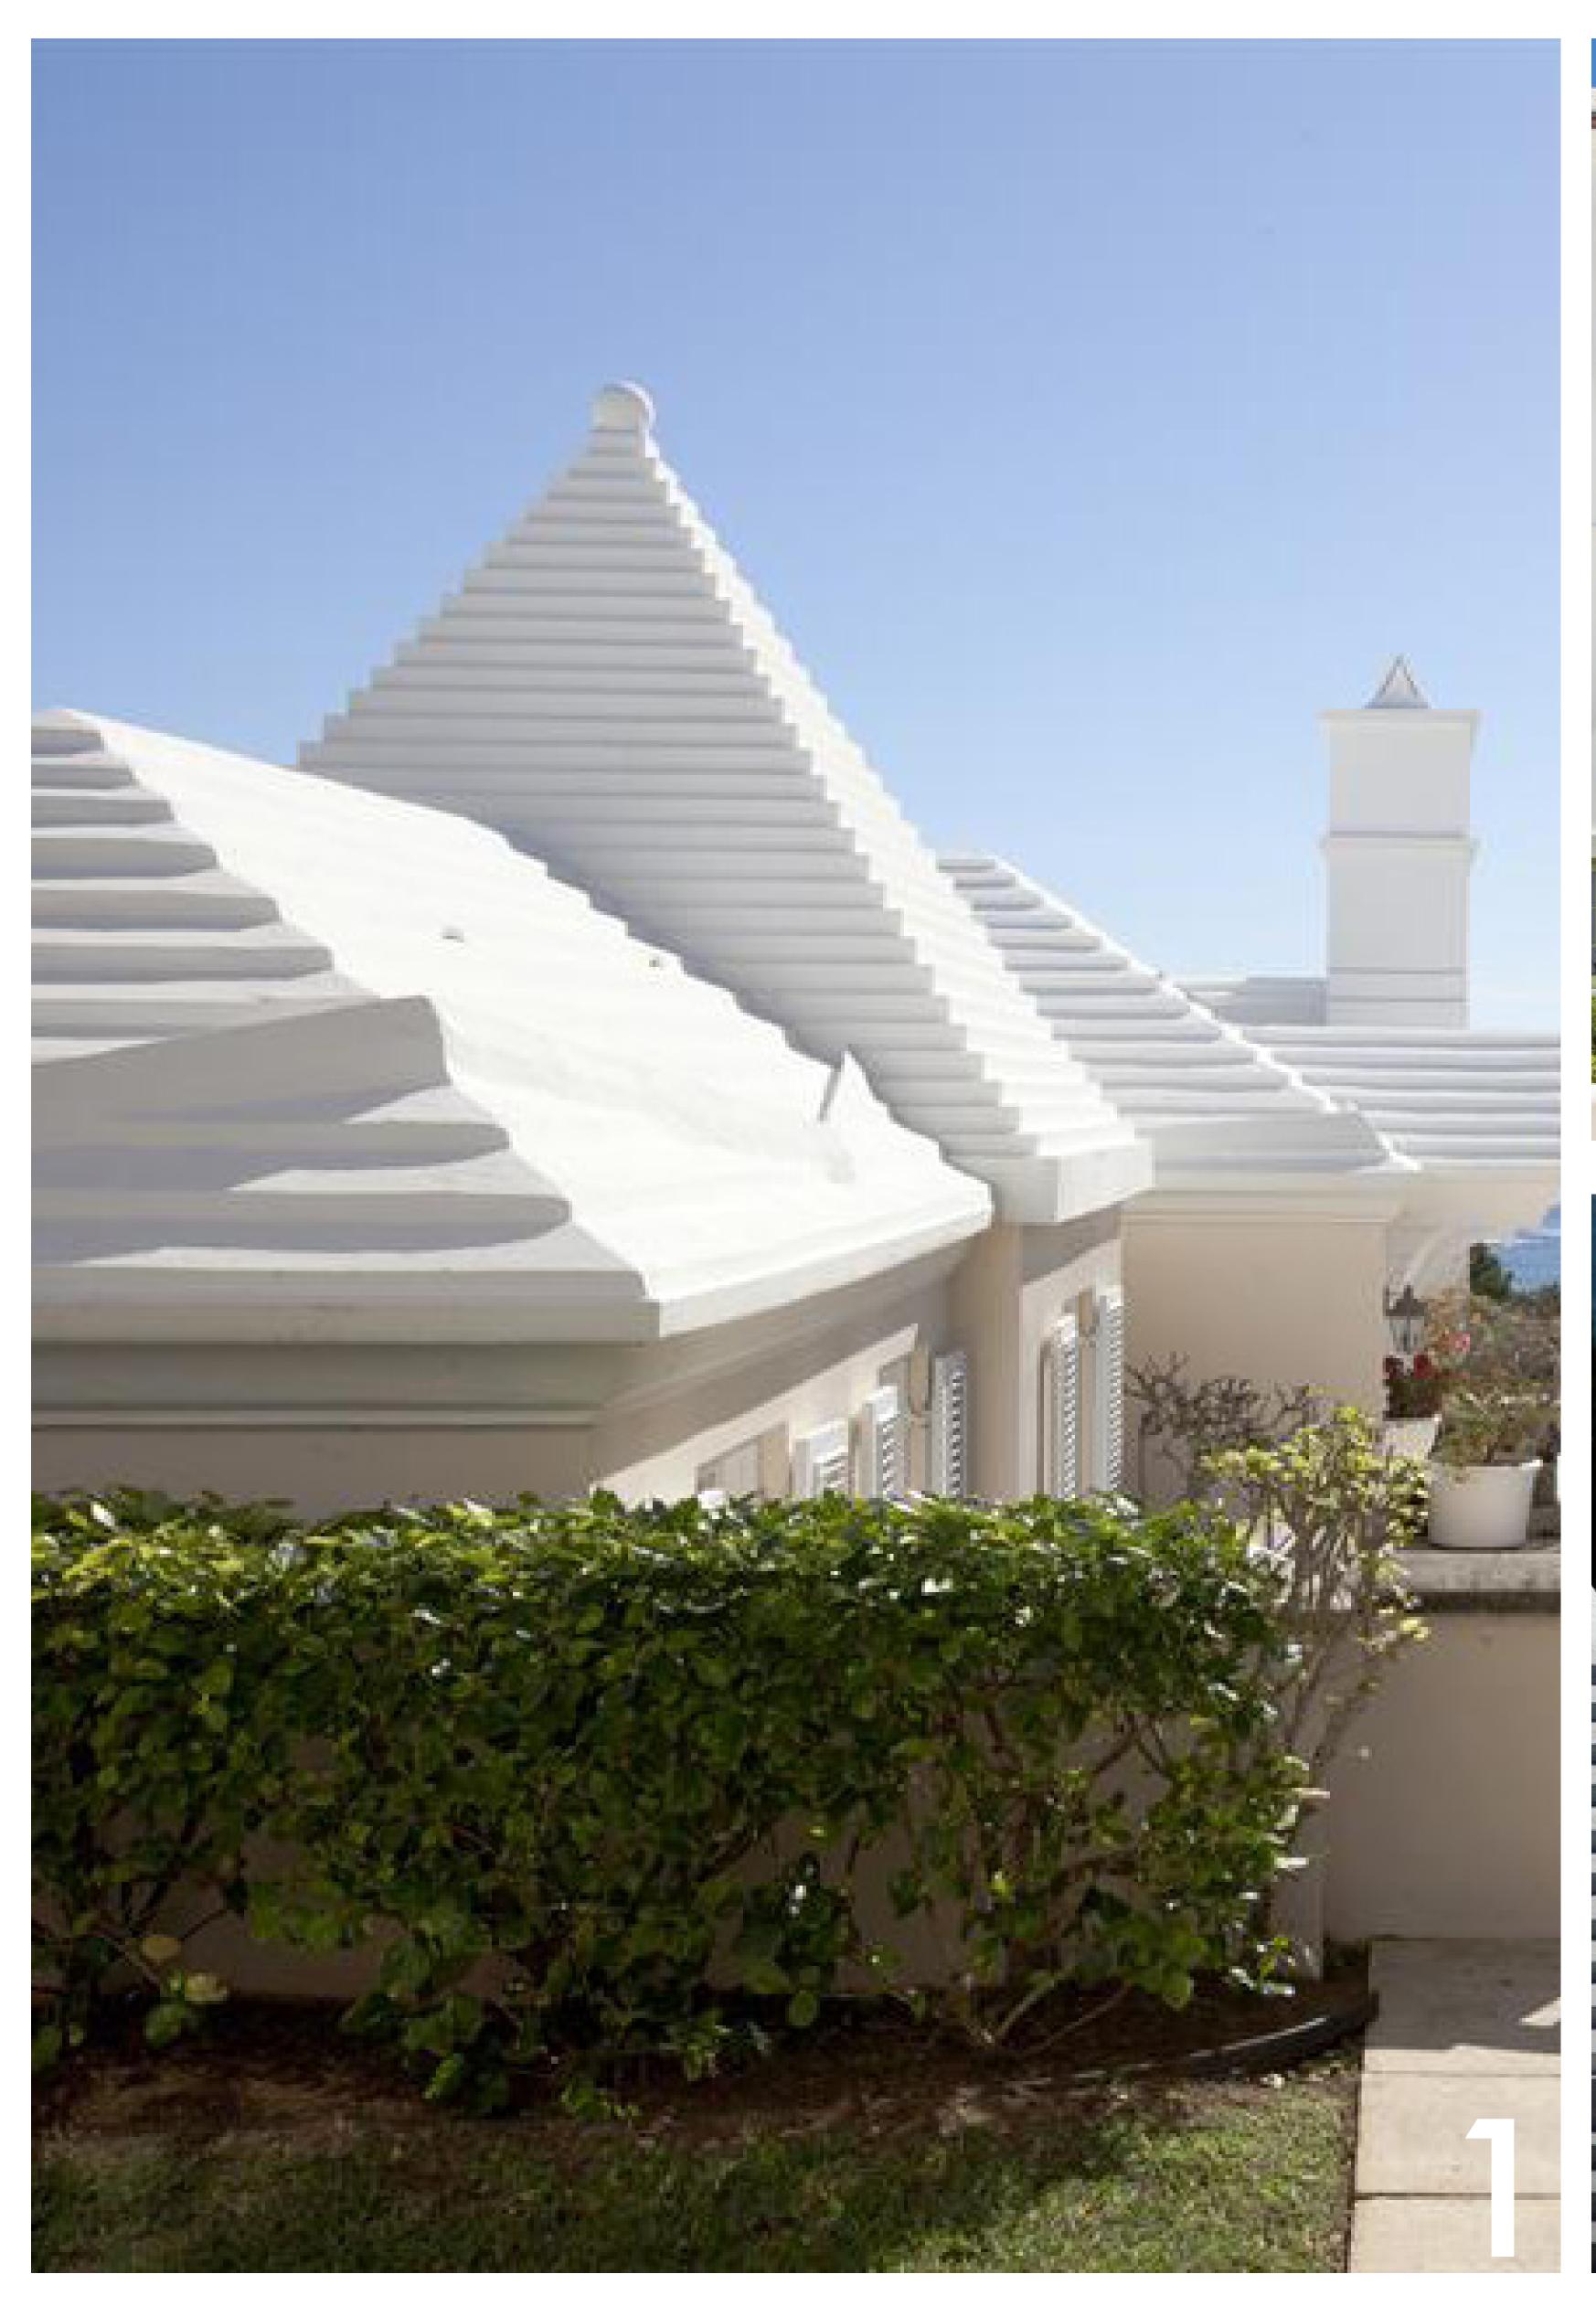

# **RESEARCH AND PRECEDENTS**

" BY THE EARLY 19TH CENTURY WHEN HIP ROOFS HAD LARGELY REPLACED GABLE ENDED ROOFS, THERE WAS MUCH LESS NEED FOR THE END BUTTRESSING OF A CHIMNEY... THESE CHANGES MEANT THAT THERE WAS ALSO AN ATTENDANT LOWERING OF THE PITCH OF THE ROOFS FROM A 10/12 TO A 6/12 PITCH OR EVEN LESS."

- "UNDERSTANDING THE BERMUDA ROOF" BY THE BERMUDA NATIONAL TRUST