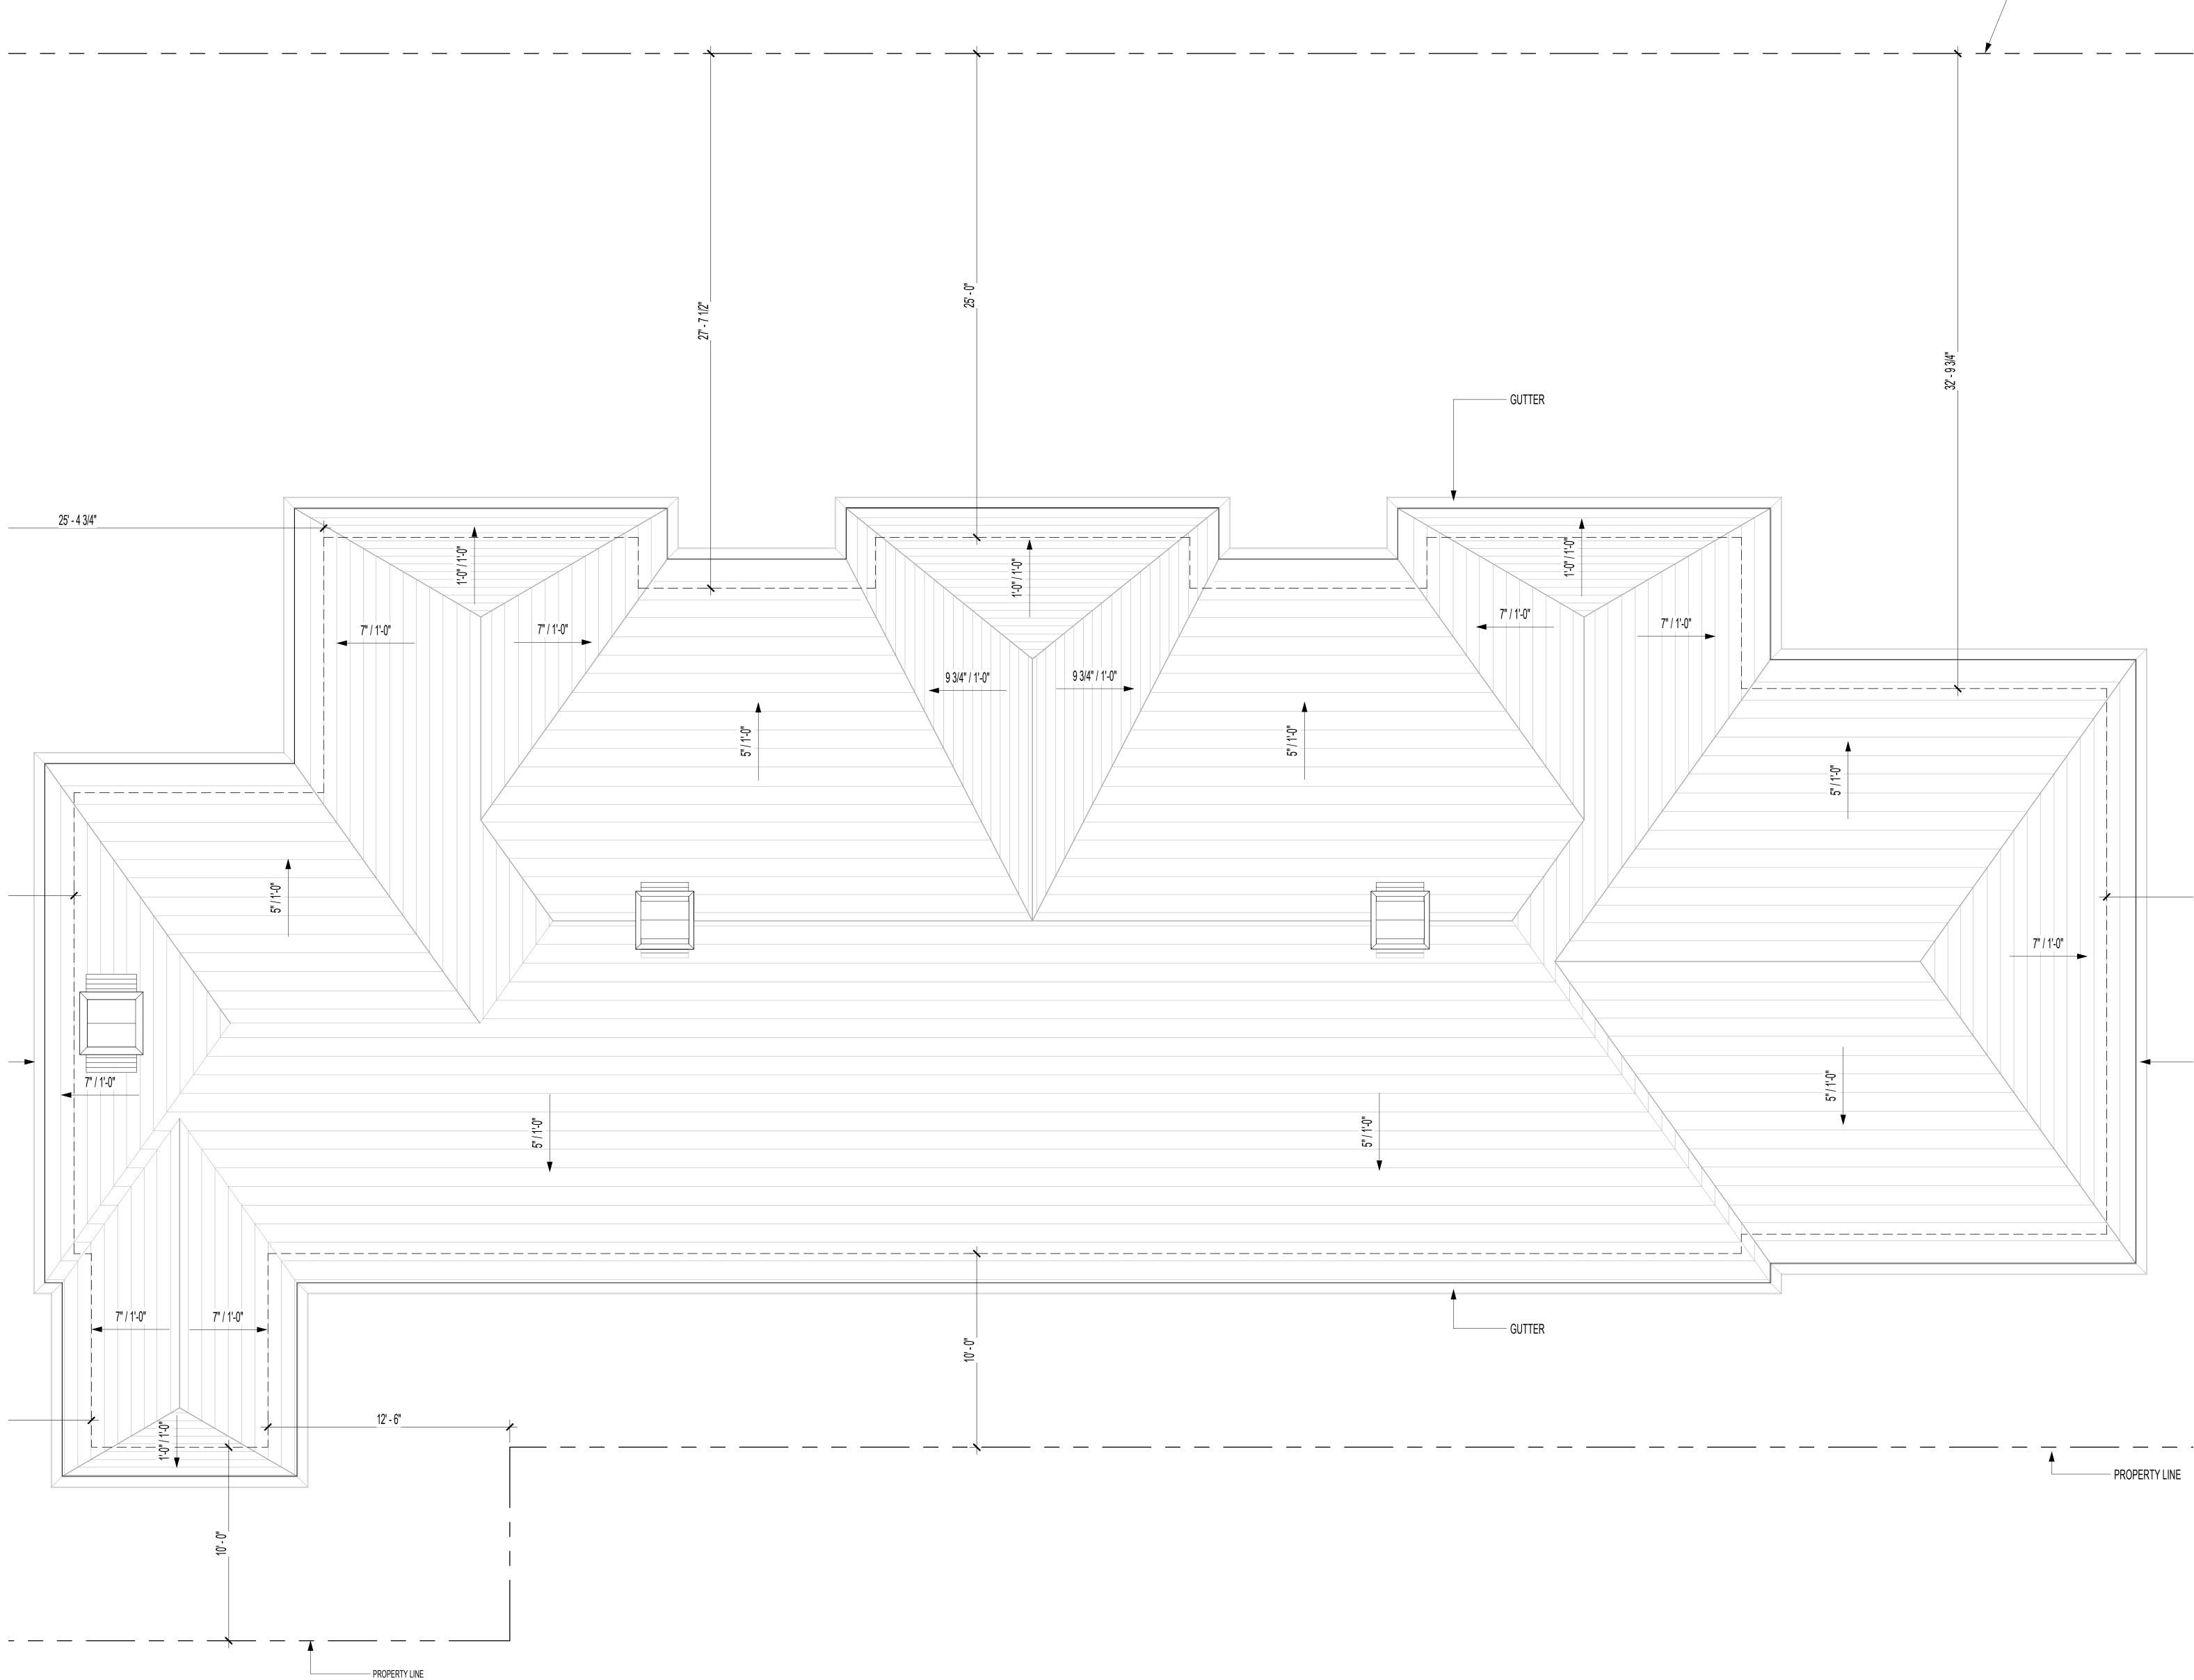

ARCH AND PRECEDENTS**

" BY THE EARLY 19TH CENTURY WHEN HIP ROOFS HAD LARGELY REPLACED GABLE ENDED ROOFS, THERE WAS MUCH LESS NEED FOR THE END BUTTRESSING OF A CHIMNEY... THESE CHANGES MEANT THAT THERE WAS ALSO AN ATTENDANT LOWERING OF THE PITCH OF THE ROOFS FROM A 10/12 TO A 6/12 PITCH OR EVEN LESS."

- "UNDERSTANDING THE BERMUDA ROOF" BY THE BERMUDA NATIONAL TRUST











# **RESEARCH AND PRECEDENTS**

" BY THE EARLY 19TH CENTURY WHEN HIP ROOFS HAD LARGELY REPLACED GABLE ENDED ROOFS, THERE WAS MUCH LESS NEED FOR THE END BUTTRESSING OF A CHIMNEY... THESE CHANGES MEANT THAT THERE WAS ALSO AN ATTENDANT LOWERING OF THE PITCH OF THE ROOFS FROM A 10/12 TO A 6/12 PITCH OR EVEN LESS."

- "UNDERSTANDING THE BERMUDA ROOF" BY THE BERMUDA NATIONAL TRUST









## PREVIOUSLY PROPOSED ROOF PLAN



# COMMENT 1 - REGULARIZE ROOF SLOPES

## RESPONSE: WE HAVE DONE A SERIES OF ROOF STUDIES AND BELIEVE THAT A 10/12 SLOPE AT THE ENTRY WITH A 5/12 SLOPE FOR THE REMAINDER OF THE ROOF IS THE BEST VERSION

- PROPERTY LINE

- PROPERTY LINE

## **NEW PROPOSED ROOF PLAN**



# COMMENT 1 - REGULARIZE ROOF SLOPES

- PROPERTY LINE







# COMMENTS 2 AND 3- REDUCE DOOR TO 42" AND REDUCE ENTRY GATE TO ONE DOOR

RESPONSE: DOOR HAS BEEN REDUCED TO 42" AND GATE HAS BEEN REDUCED TO ONE DOOR





## PREVIOUSLY PROPOSED DRIVEWAY



# **COMMENT 4- REDUCE DRIVEWAY SIZE**

# **RESPONSE: THE DRIVEWAY HAS BEEN REDUCED BY 1 FOOT ON EVERY SIDE**

## NEW PROPOSED DRIVEWAY



PROPERTY LINE







# RESPONSE: WE HAVE STUDIED THE DIVISIONS ON THE WINDOWS AND MADE SURE THEY ARE THE SAME SCALE. WE ALSO STUDIED THE PL