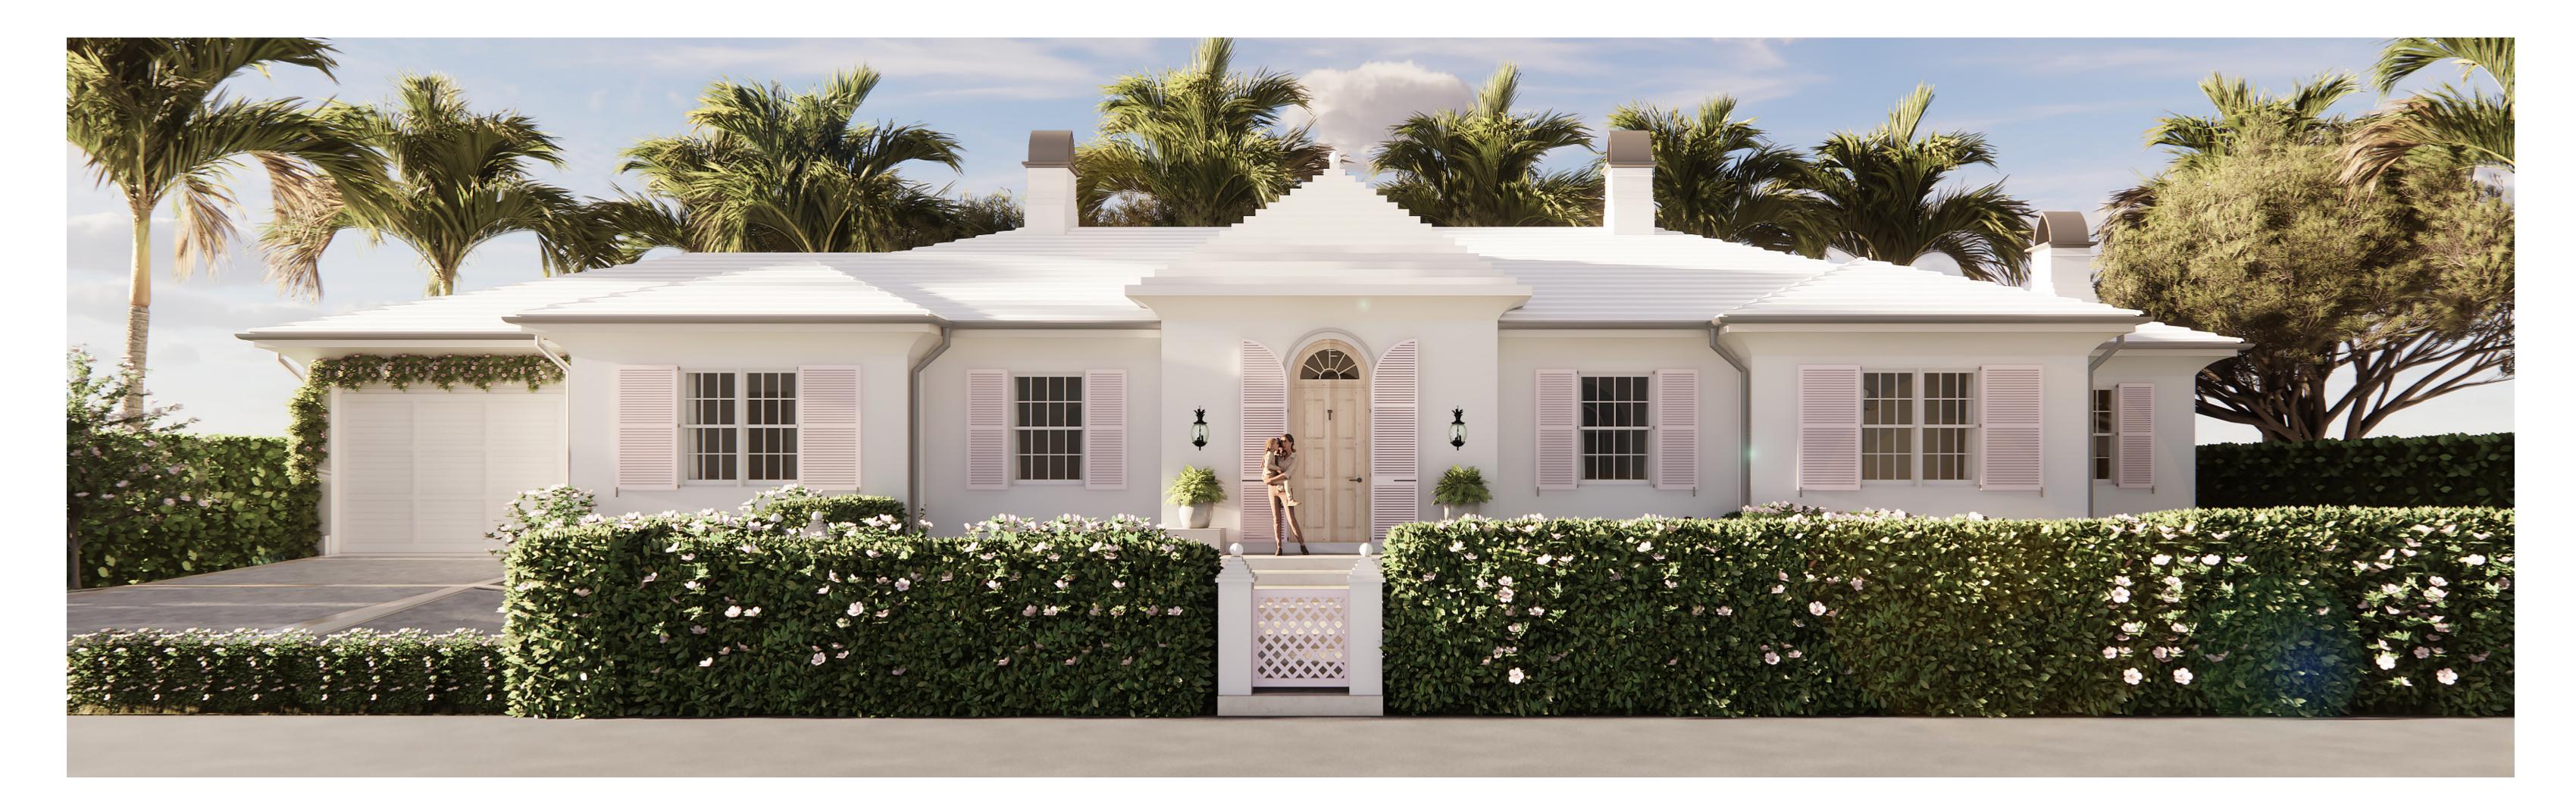

## **NEW PROPOSED ROOF PLAN**

# COMMENT 1 - REGULARIZE ROOF SLOPES

- PROPERTY LINE

# COMMENTS 2 AND 3- REDUCE DOOR TO 42" AND REDUCE ENTRY GATE TO ONE DOOR

RESPONSE: DOOR HAS BEEN REDUCED TO 42" AND GATE HAS BEEN REDUCED TO ONE DOOR

# RESPONSE: WE HAVE STUDIED THE DIVISIONS ON THE WINDOWS AND MADE SURE THEY ARE THE SAME SCALE. WE ALSO STUDIED THE PLACEMENT OF THE WINDOWS BUT BELIEVE THAT THE PREVIOUSLY PROPOSED LOCATION WORKS BEST.