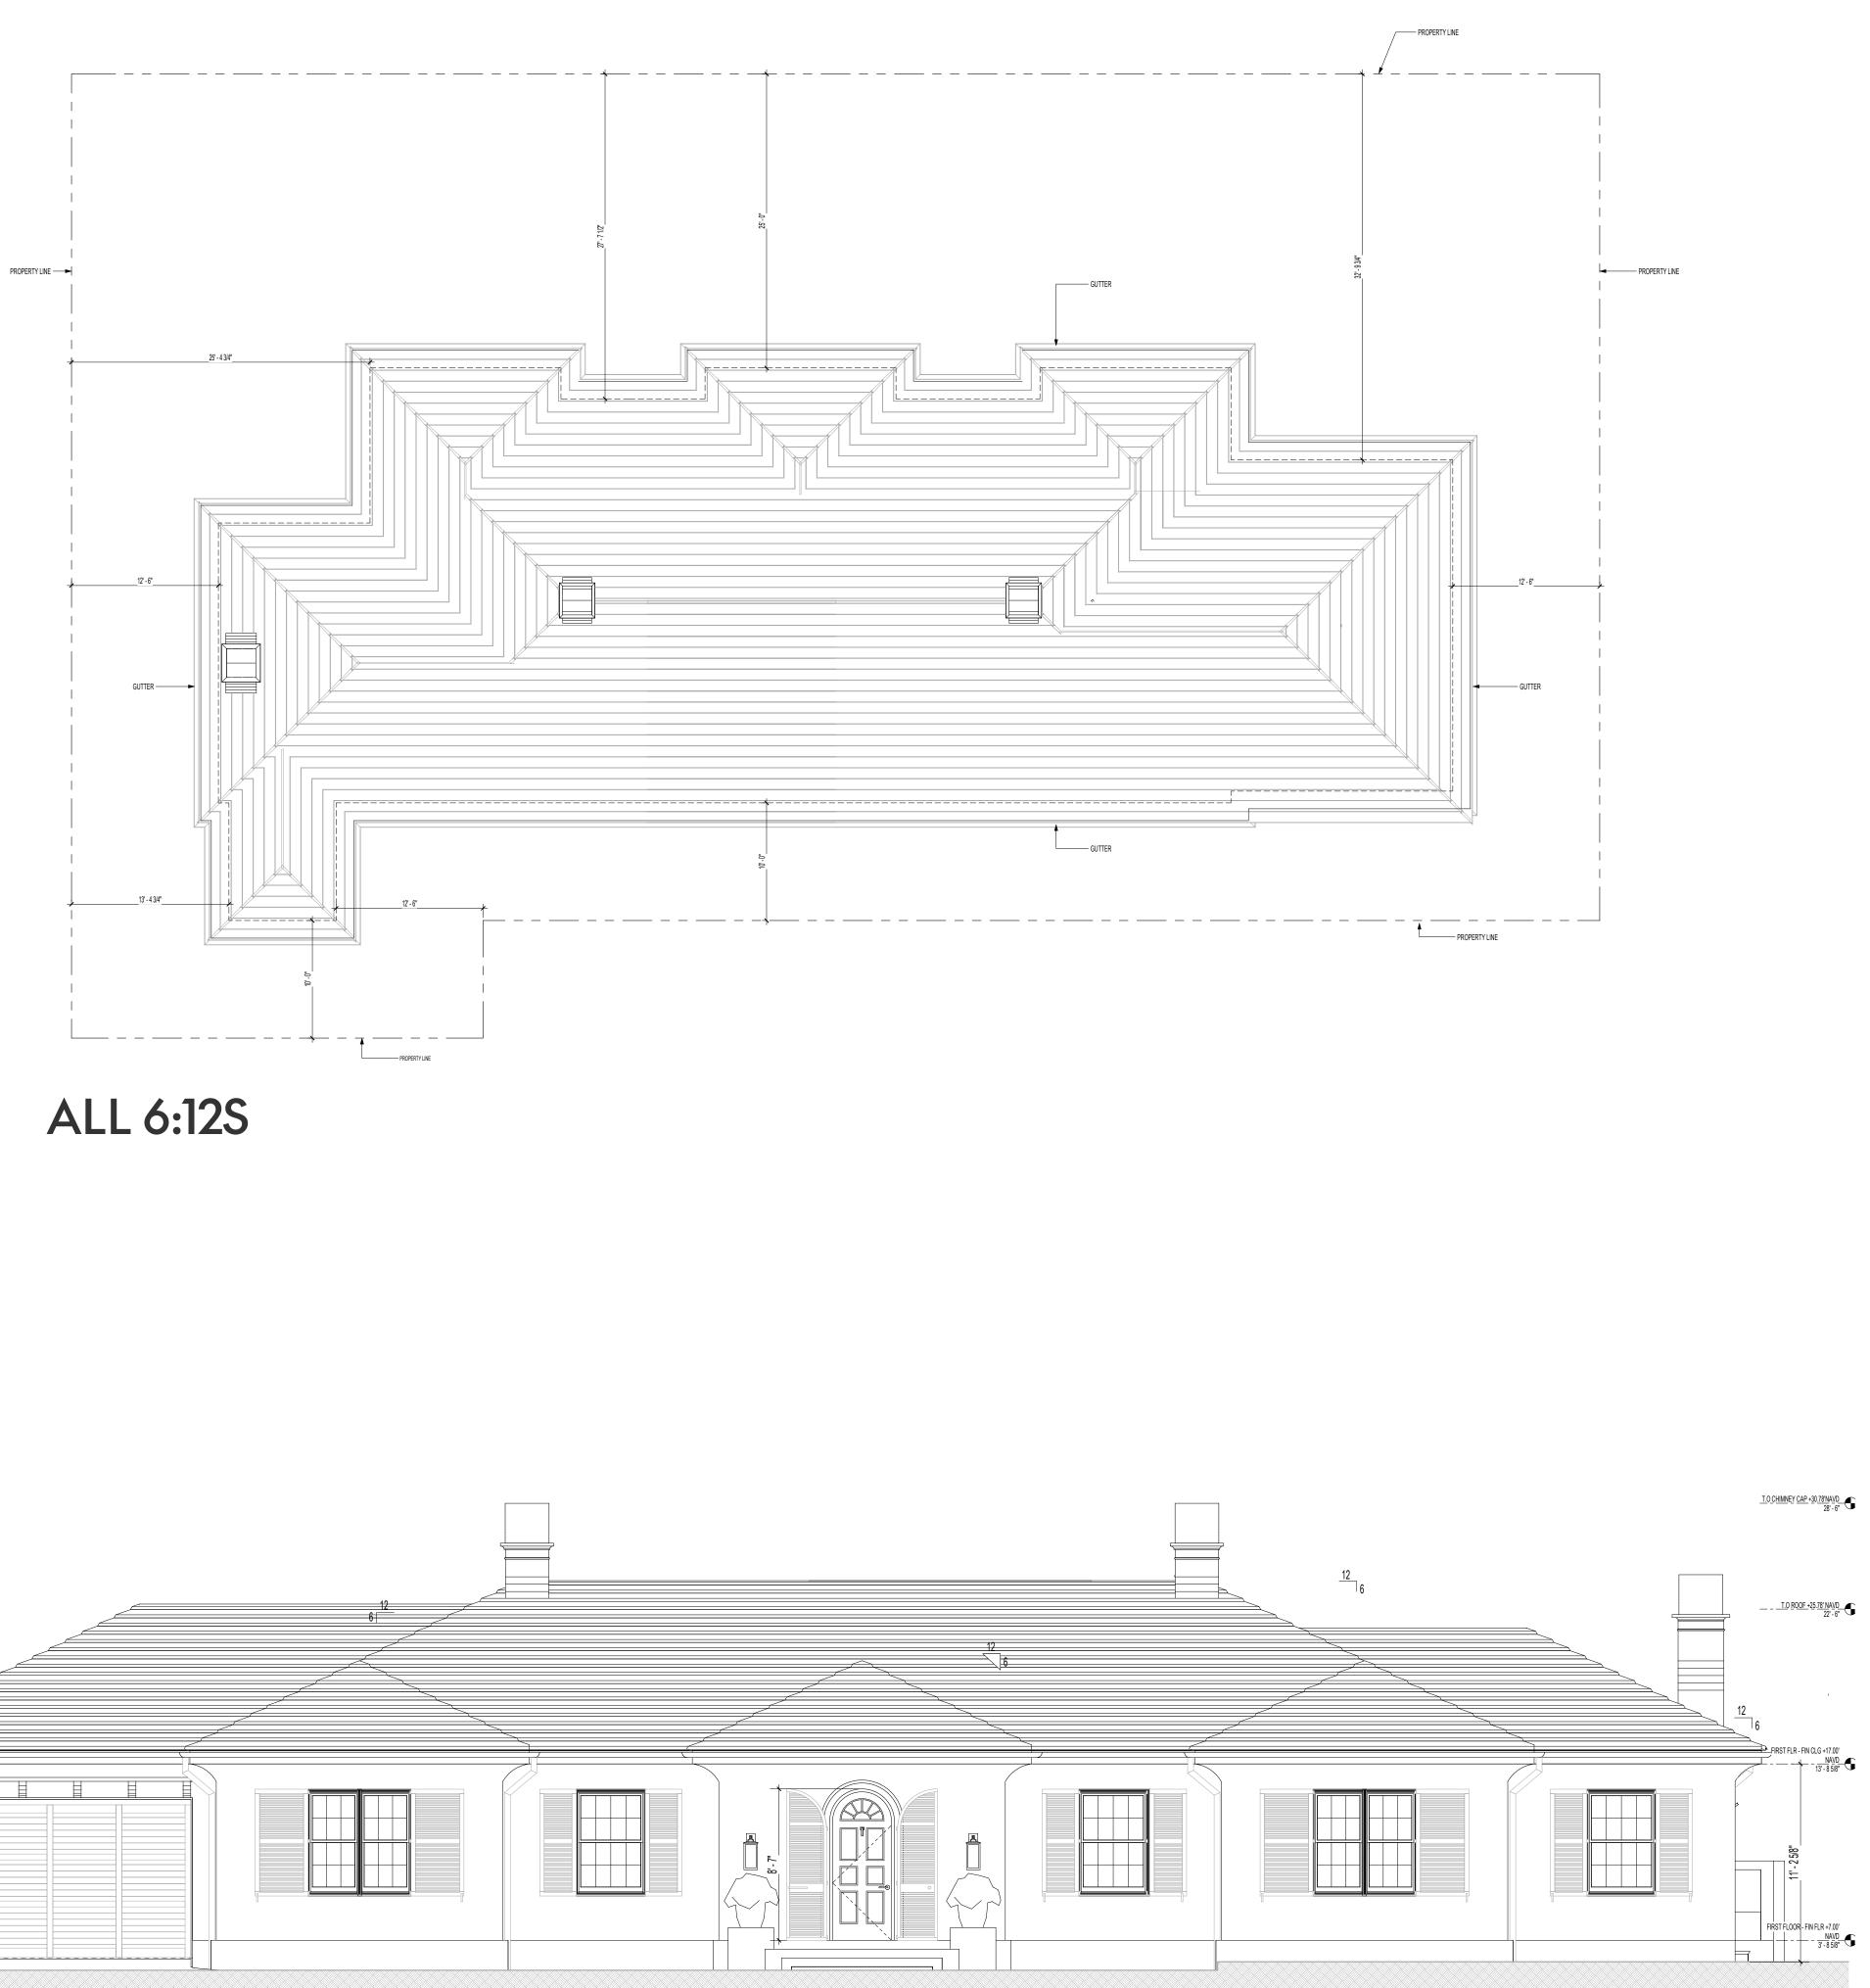

# **ROOF STUDIES - 6:12S**

# **ROOF STUDIES - 6:12S**

ALL 6:12

6:12 WITH 11.5:12 ENTRY

6:12 WITH 10:12 STEPPED BUTTERY ENTRY