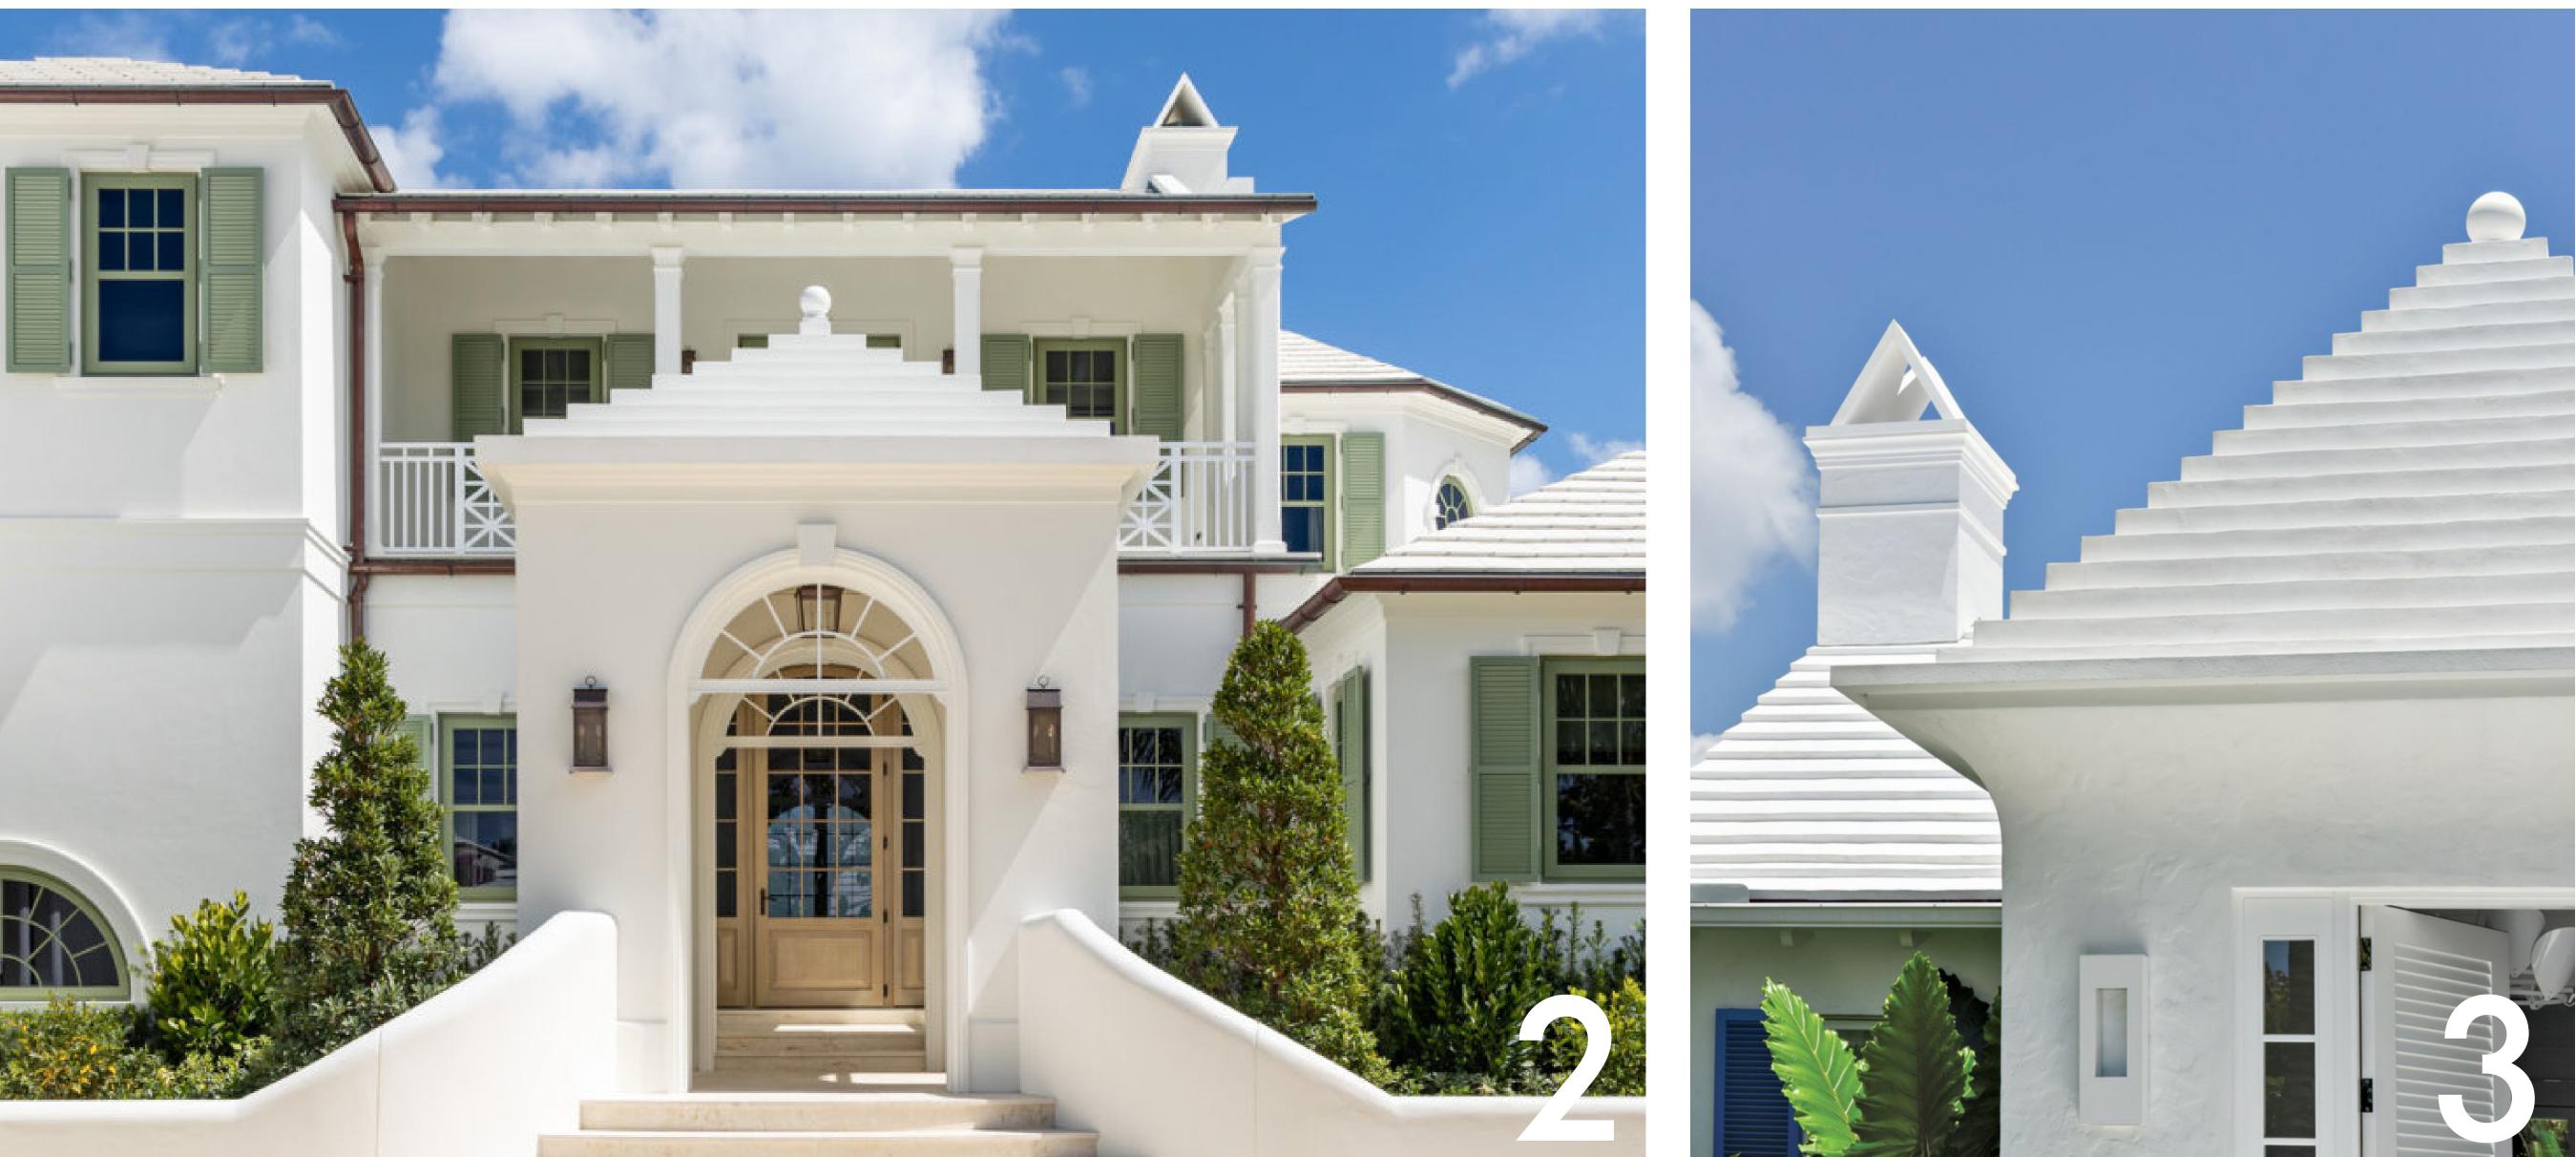

# **RESEARCH AND PRECEDENTS**

" BY THE EARLY 19TH CENTURY WHEN HIP ROOFS HAD LARGELY REPLACED GABLE ENDED ROOFS, THERE WAS MUCH LESS NEED FOR THE END BUTTRESSING OF A CHIMNEY... THESE CHANGES MEANT THAT THERE WAS ALSO AN ATTENDANT LOWERING OF THE PITCH OF THE ROOFS FROM A 10/12 TO A 6/12 PITCH OR EVEN LESS."

- "UNDERSTANDING THE BERMUDA ROOF" BY THE BERMUDA NATIONAL TRUST