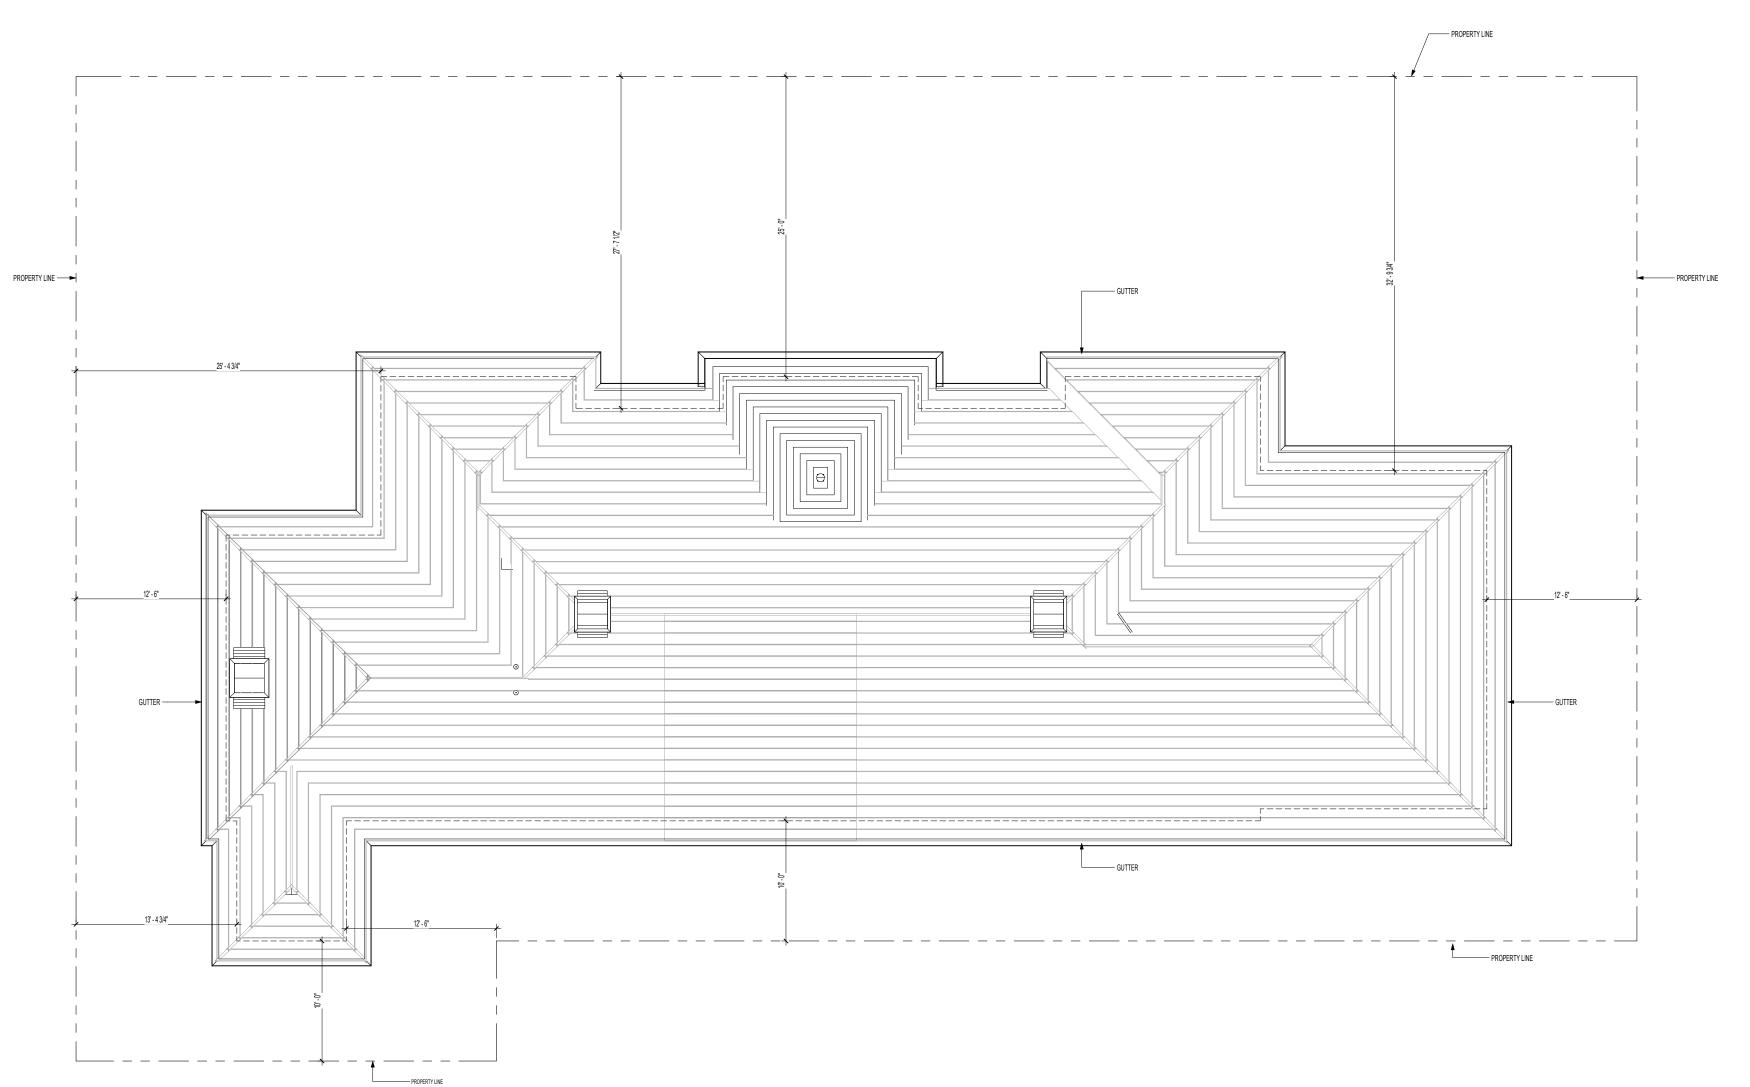

PREVIOUSLY PROPOSED LOCATION WORKS BEST.

# COMMENT 5- STUDY WINDOW SCALE AND PLACEMENTS ON NORTH FACADE

NORTHWORKS

# NORTH ELEVATION





# APPENDIX





# **ROOF STUDIES - 7:12S**









# 7:12S WITH 12:12 ENTRY







## 7:12 WITH 10:12 STEPPED BUTTERY ENTRY



# 7:12 WITH 10:12 STEPPED BUTTERY ENTRY



# **ROOF STUDIES - 7:12S**

# 7/12 STEPPED BUTTERY ENTRY, OTHERS 7/12



# ENTRY 12/12, OTHERS 7/12



ALL 7/12





# **ROOF STUDIES - 6:12S**









# 6:12S WITH 11.5:12 ENTRY



# 6:12S WITH 11.5:12 ENTRY



## 6:12S WITH 10:12 STEPPED BUTTERY ENTRY



# 6:12S WITH 10:12 STEPPED BUTTERY ENTRY



# **ROOF STUDIES - 6:12S**



ALL 6:12



6:12 WITH 11.5:12 ENTRY



6:12 WITH 10:12 STEPPED BUTTERY ENTRY

# 5:12S WITH 10:12 BUTTERY ENTRY



# 5:12S WITH 10/12 STEPPED BUTTERY ENTRY



# 5:12S WITH 10:12 ELEVATED STEPPED BUTTERY ENTRY



# 5:12S WITH 10:12 ELEVATED STEPPED BUTTERY ENTRY





# **ROOF STUDIES - 5:12S**



5:12S WITH 10:12 STEPPED BUTTERY ENTRY



# 5:12S WITH 10:12 ELEVATED STEPPED BUTTERY ENTRY