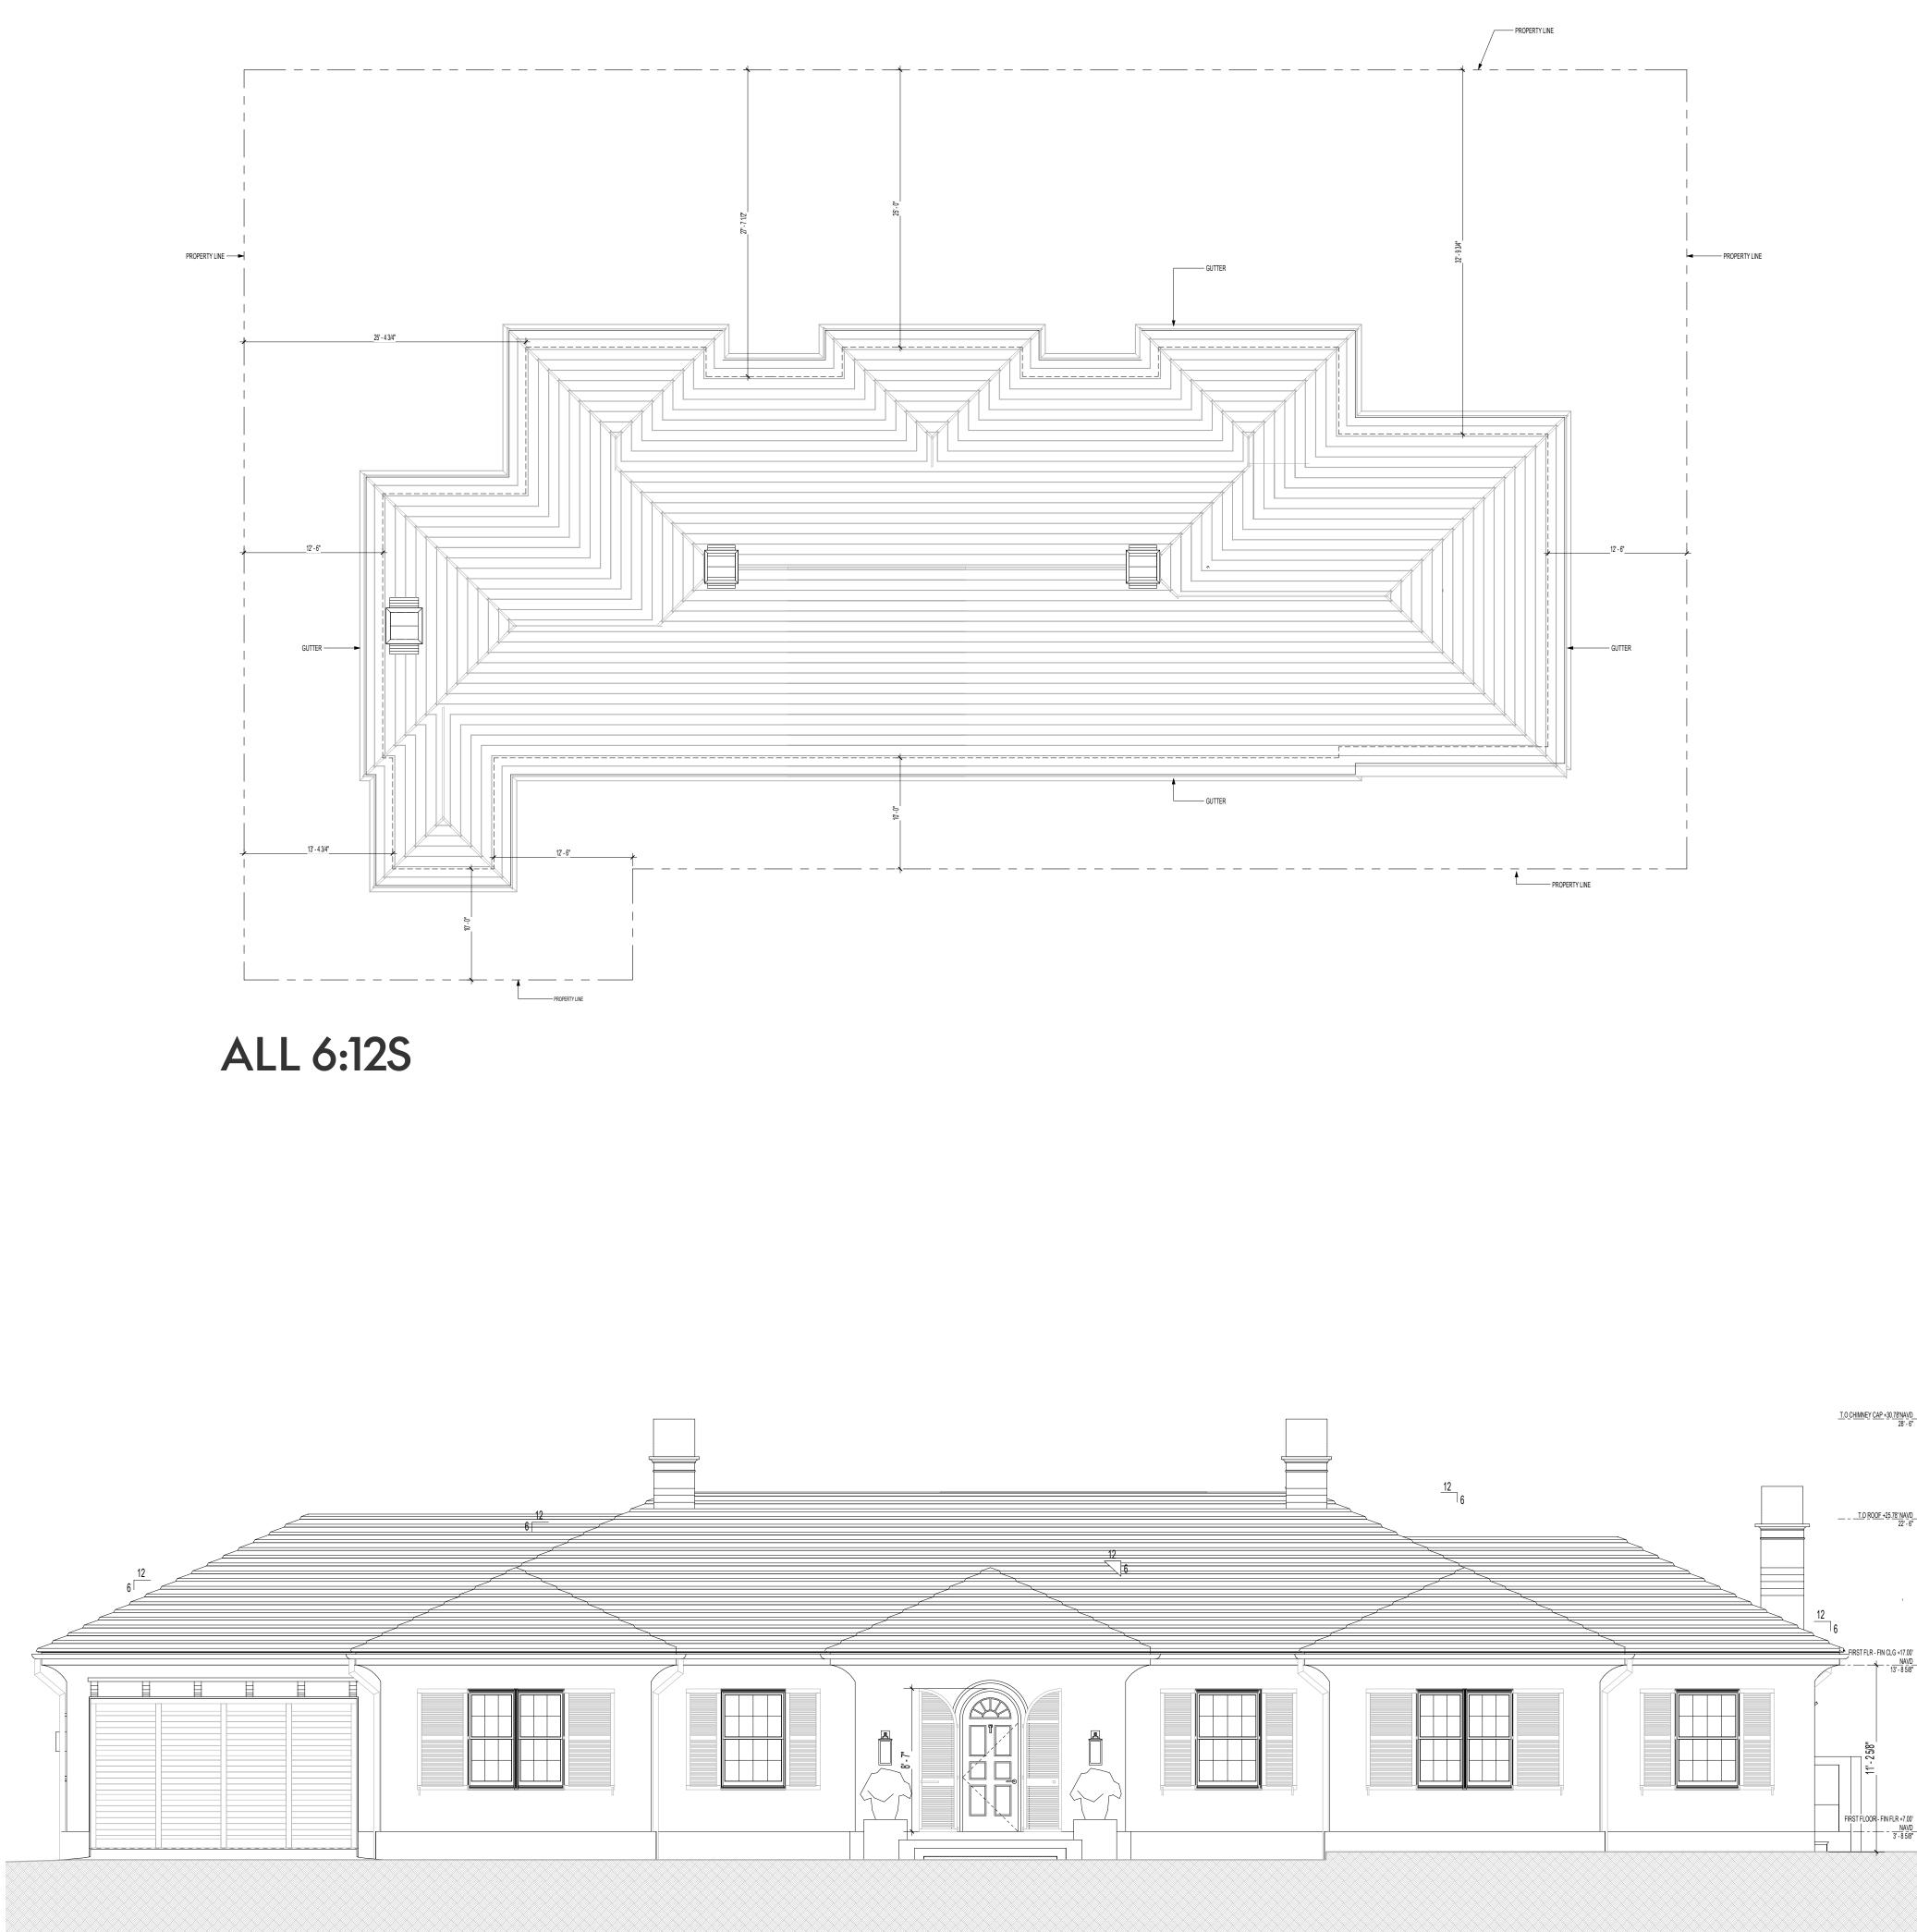

# **ROOF STUDIES - 6:12S**

# **ROOF STUDIES - 6:12S**

ALL 6:12

6:12 WITH 11.5:12 ENTRY

6:12 WITH 10:12 STEPPED BUTTERY ENTRY