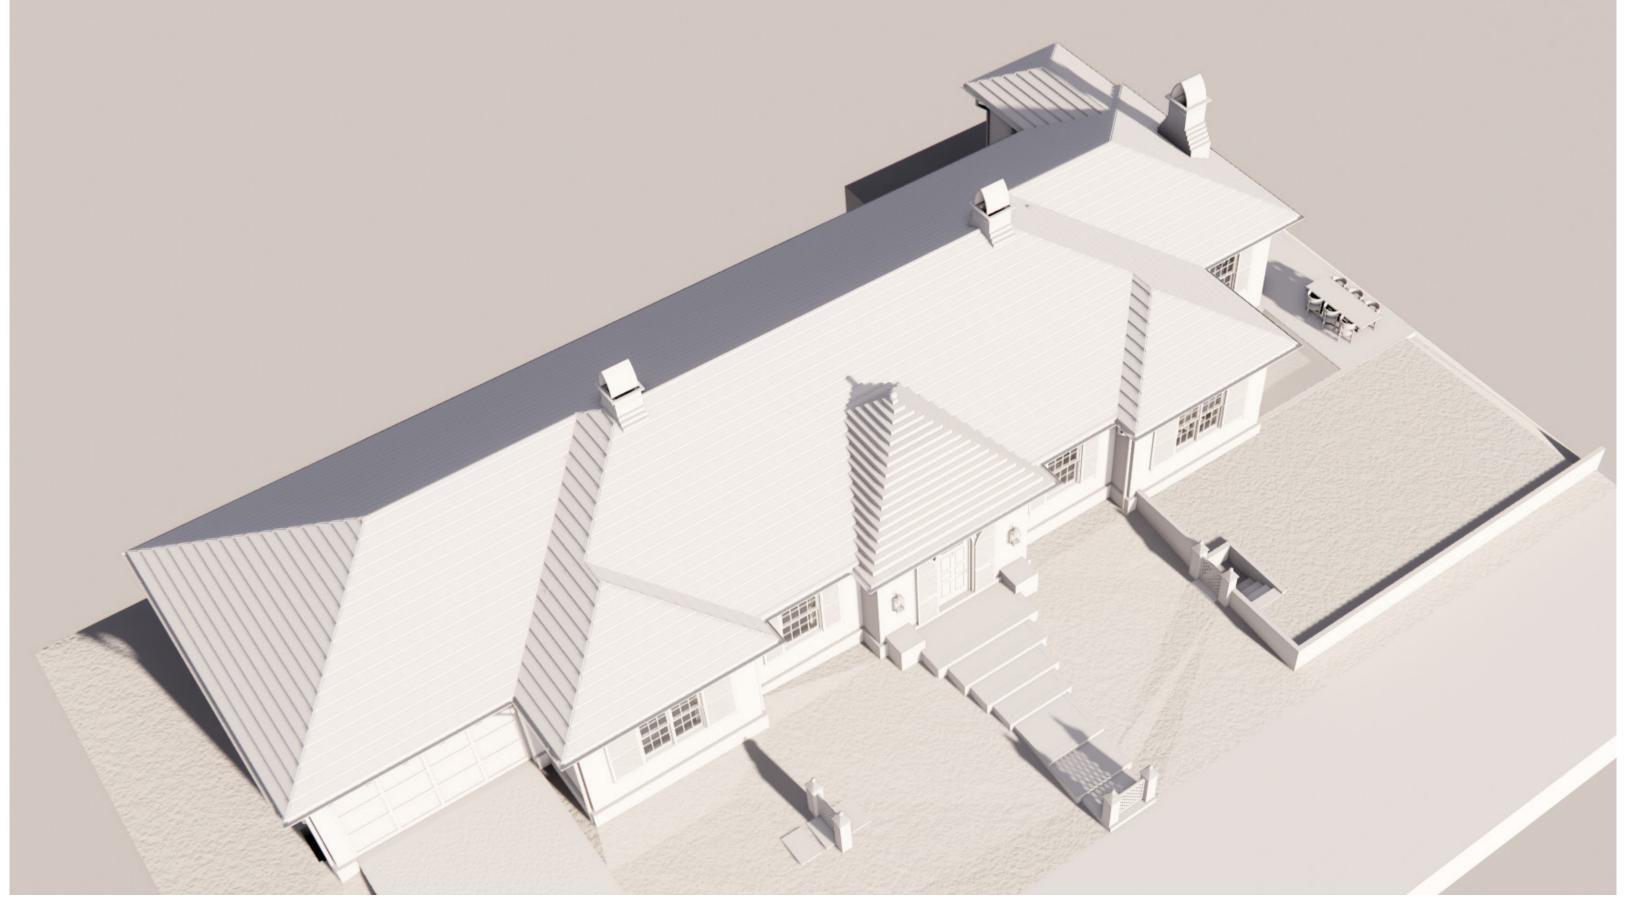

## RESPONSE: WE HAVE DONE A SERIES OF ROOF STUDIES AND BELIEVE THAT A 10/12 SLOPE AT THE ENTRY WITH A 5/12 SLOPE FOR THE REMAINDER OF THE ROOF IS THE BEST VERSION

- PROPERTY LINE

- PROPERTY LINE

## **NEW PROPOSED ROOF PLAN**

# COMMENT 1 - REGULARIZE ROOF SLOPES

- PROPERTY LINE