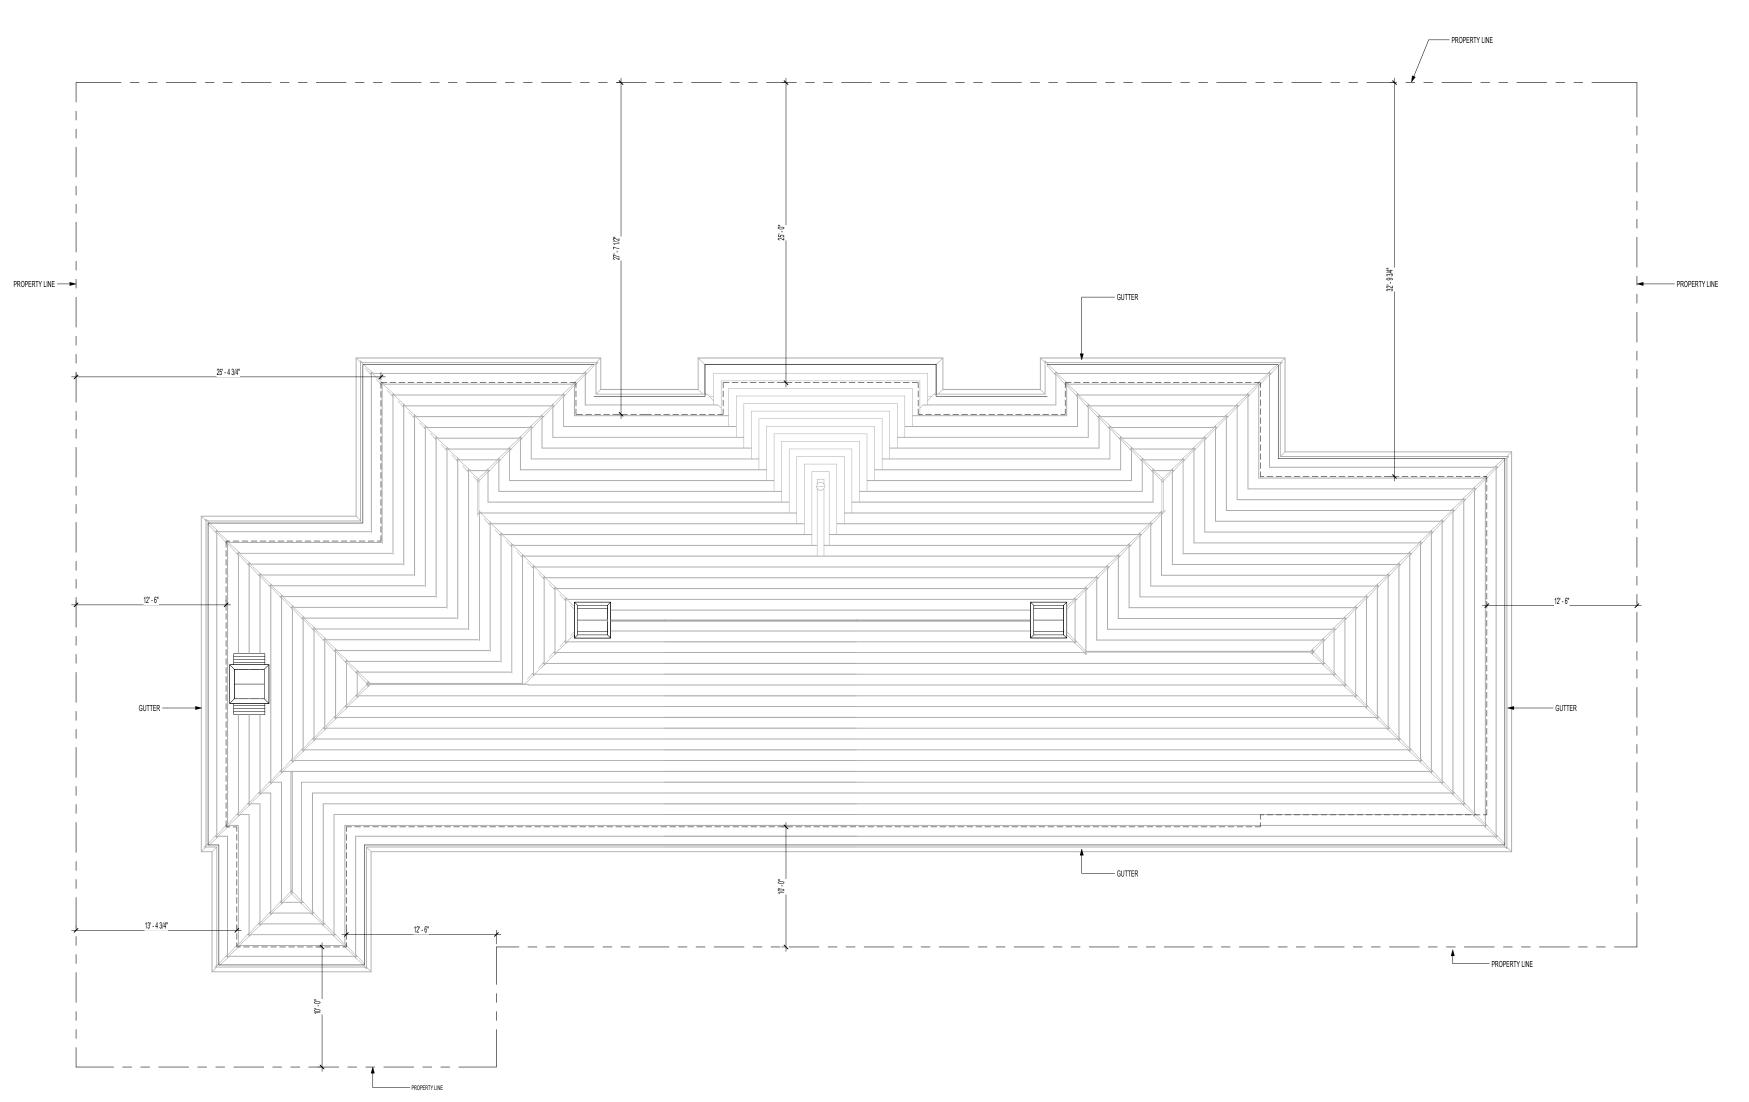

## PREVIOUSLY PROPOSED ROOF PLAN

# COMMENT 1 - REGULARIZE ROOF SLOPES

## RESPONSE: WE HAVE DONE A SERIES OF ROOF STUDIES AND BELIEVE THAT A 10/12 SLOPE AT THE ENTRY WITH A 5/12 SLOPE FOR THE REMAINDER OF THE ROOF IS THE BEST VERSION

- PROPERTY LINE

- PROPERTY LINE

## **NEW PROPOSED ROOF PLAN**

# COMMENT 1 - REGULARIZE ROOF SLOPES

- PROPERTY LINE