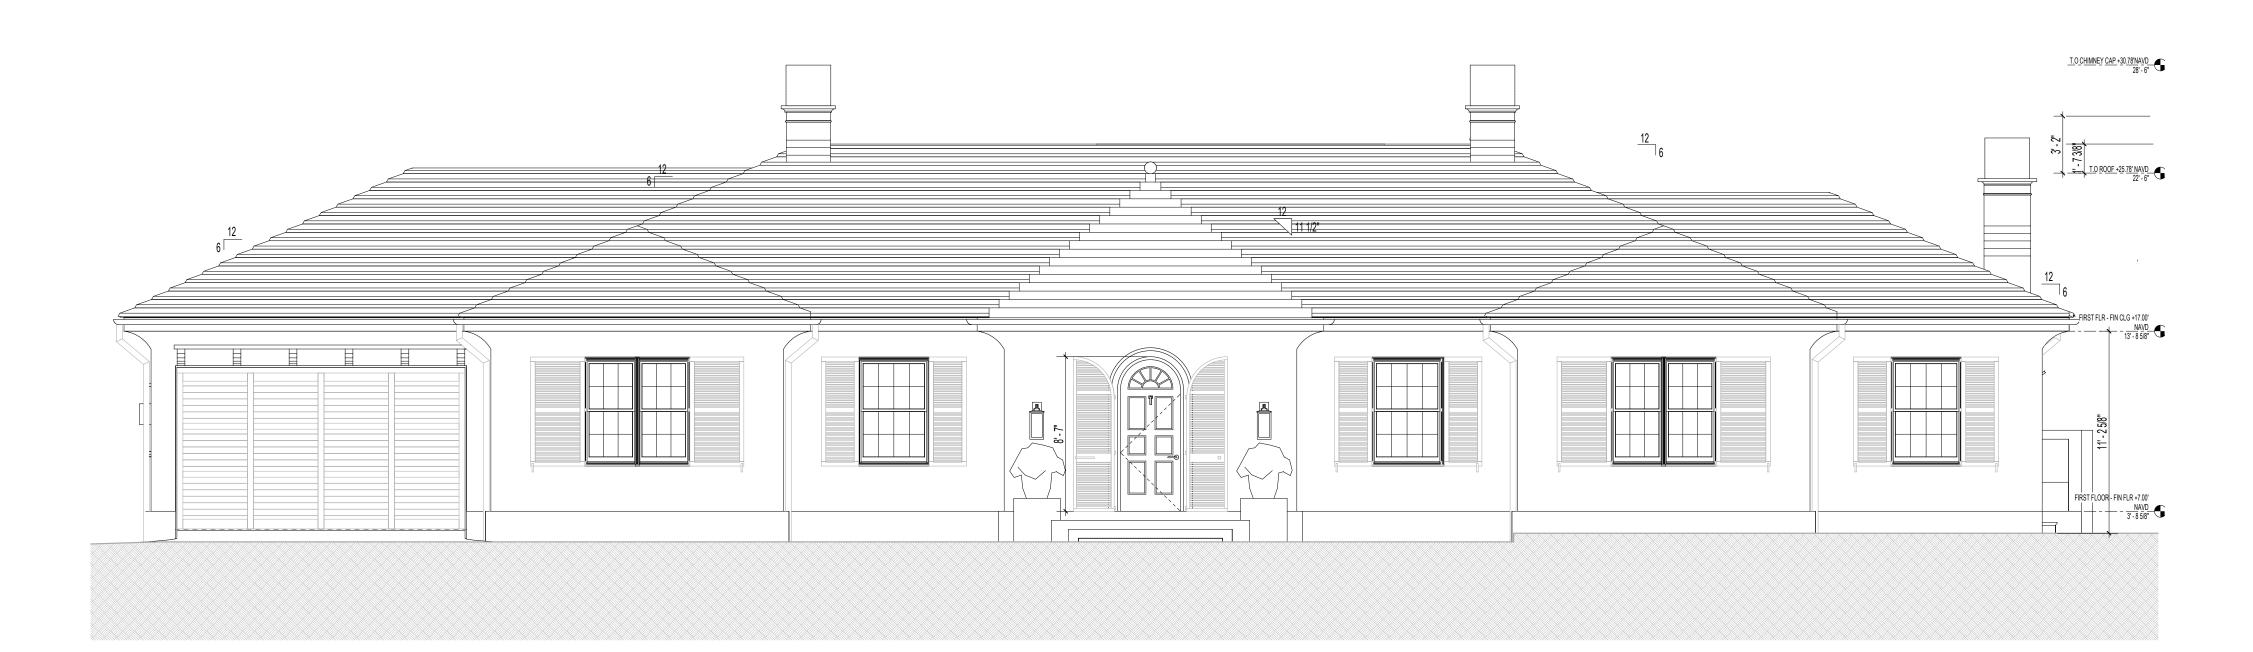

# NORTH ELEVATION

# RESPONSE: WE HAVE STUDIED THE DIVISIONS ON THE WINDOWS AND MADE SURE THEY ARE THE SAME SCALE. WE ALSO STUDIED THE PLACEMENT OF THE WINDOWS BUT BELIEVE THAT THE PREVIOUSLY PROPOSED LOCATION WORKS BEST.

# COMMENT 5- STUDY WINDOW SCALE AND PLACEMENTS ON NORTH FACADE

NORTHWORKS

# COMMENTS 2 AND 3- REDUCE DOOR TO 42" AND REDUCE ENTRY GATE TO ONE DOOR

RESPONSE: DOOR HAS BEEN REDUCED TO 42" AND GATE HAS BEEN REDUCED TO ONE DOOR