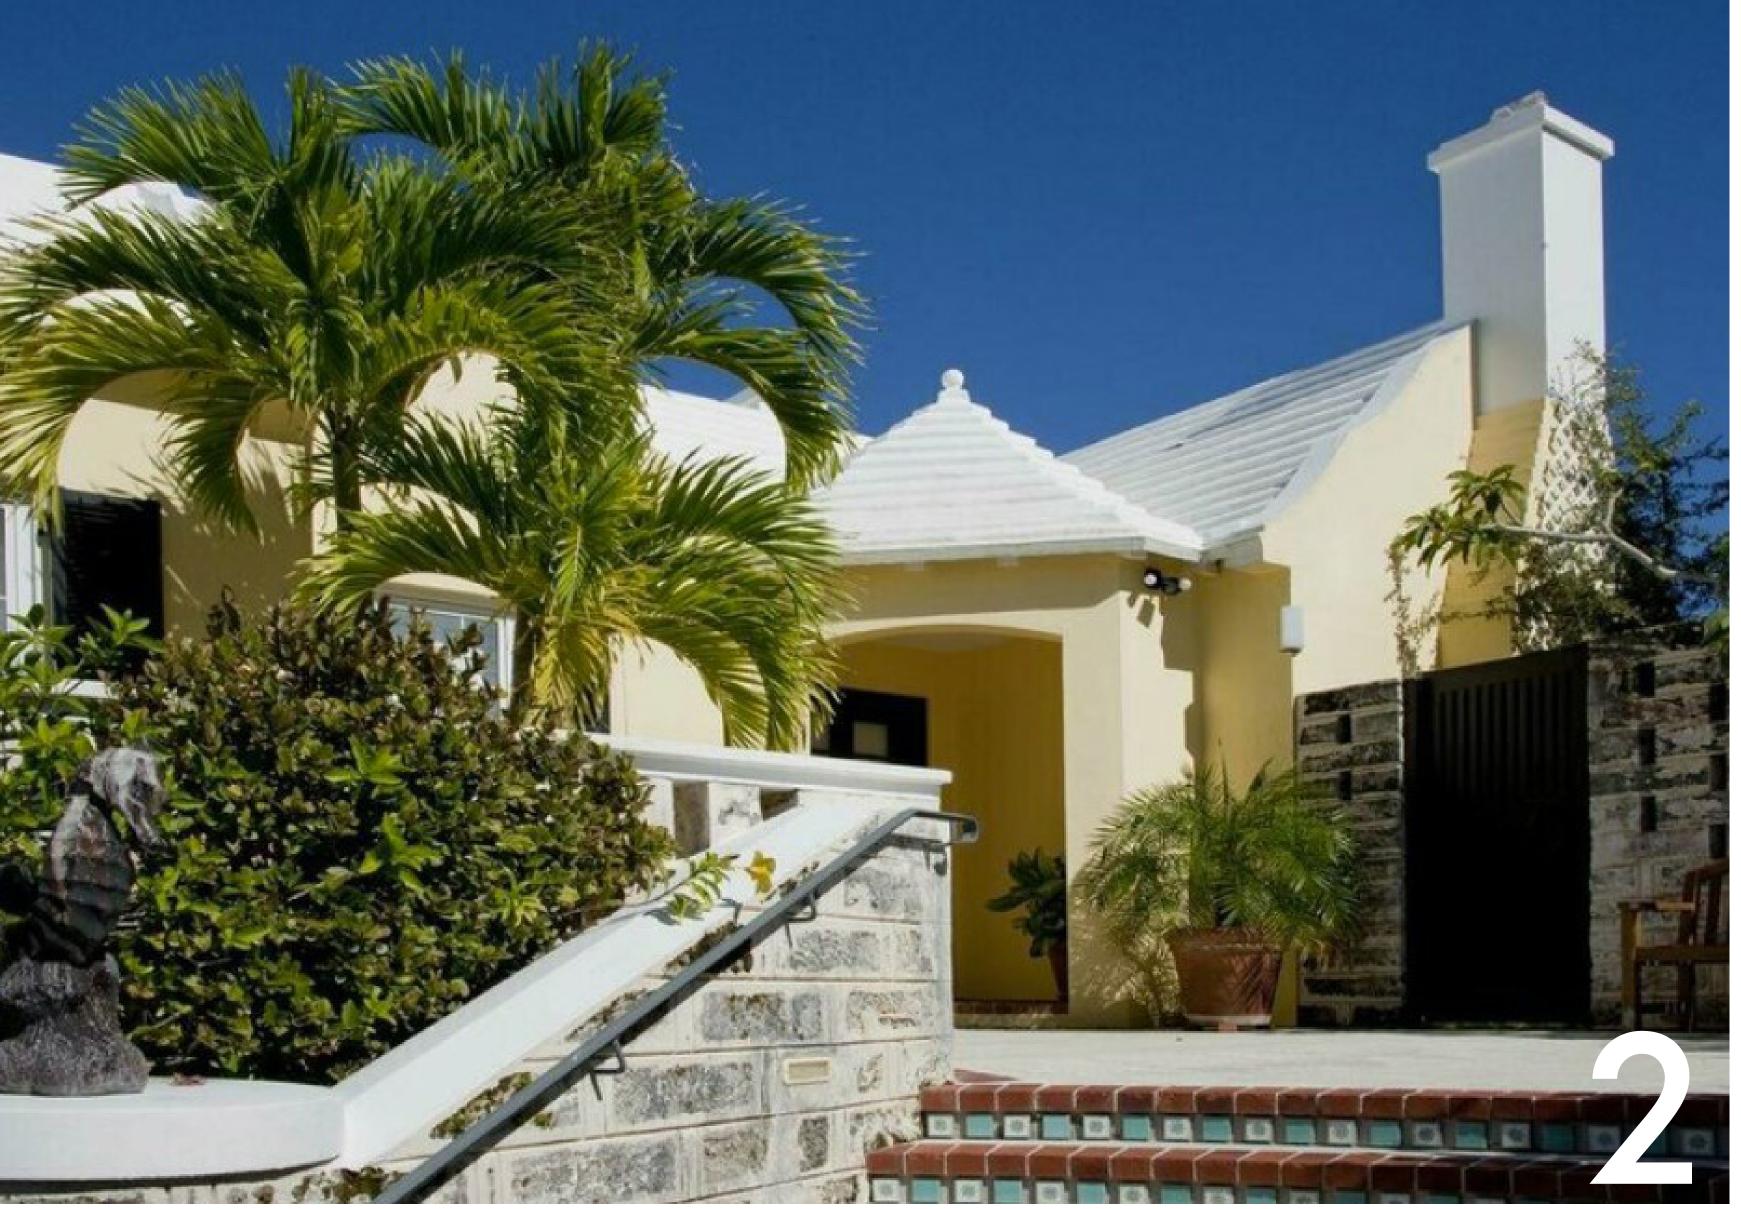

## PREVIOUSLY PROPOSED DRIVEWAY

# **COMMENT 4- REDUCE DRIVEWAY SIZE**

# **RESPONSE: THE DRIVEWAY HAS BEEN REDUCED BY 1 FOOT ON EVERY SIDE**