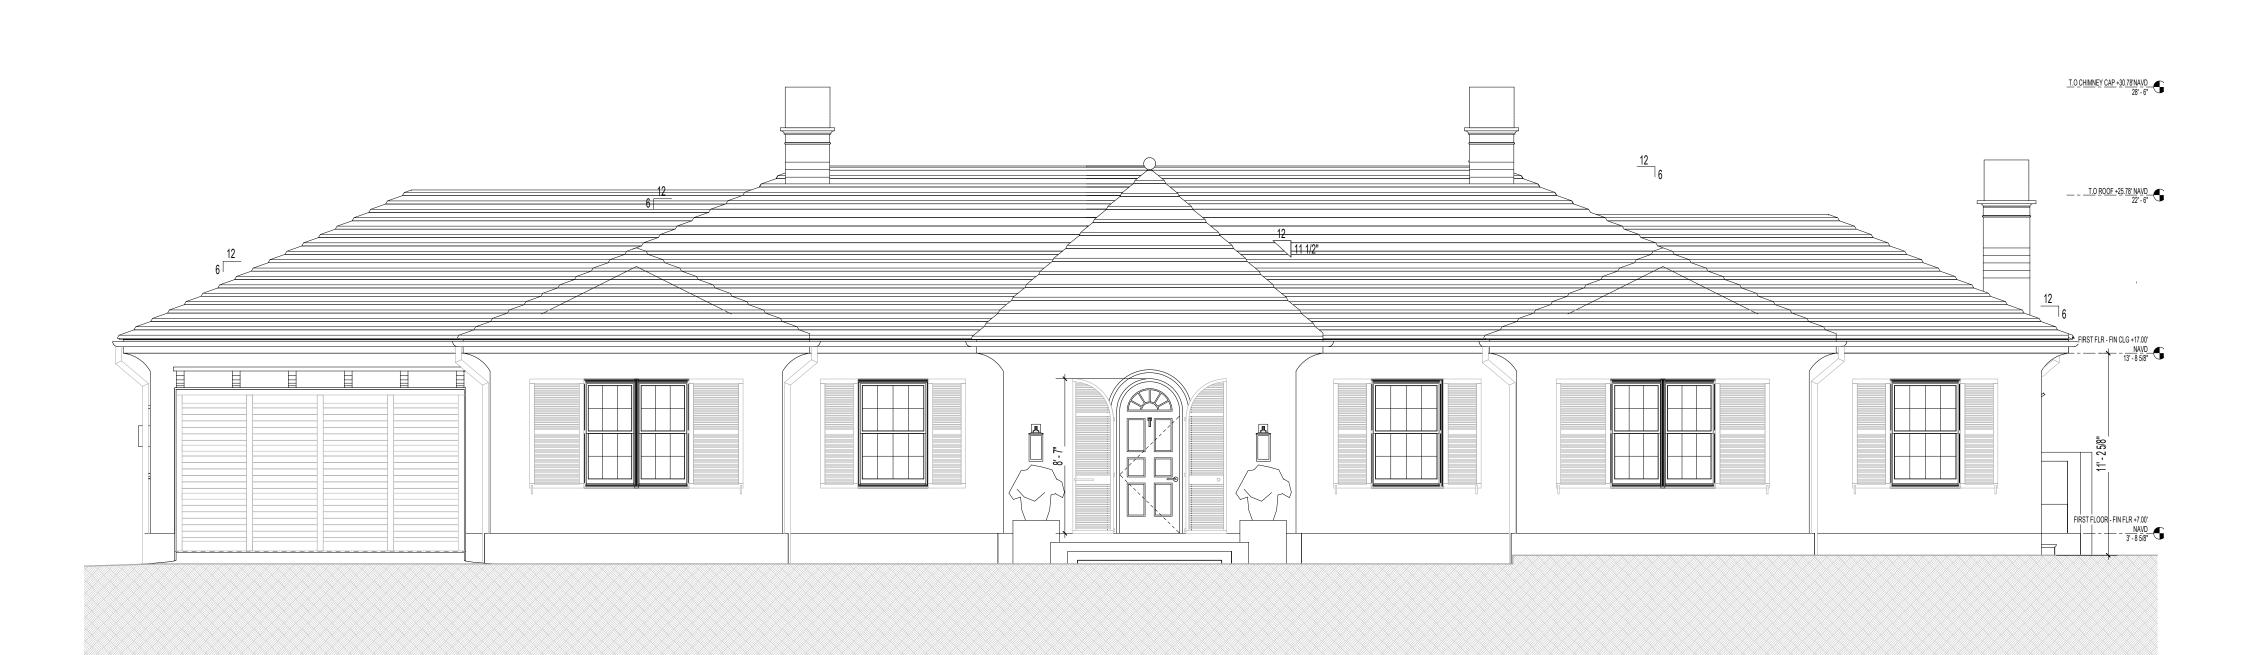

REDUCE DRIVEWAY SIZE**

# **RESPONSE: THE DRIVEWAY HAS BEEN REDUCED BY 1 FOOT ON EVERY SIDE**

## NEW PROPOSED DRIVEWAY



PROPERTY LINE







# RESPONSE: WE HAVE STUDIED THE DIVISIONS ON THE WINDOWS AND MADE SURE THEY ARE THE SAME SCALE. WE ALSO STUDIED THE PLACEMENT OF THE WINDOWS BUT BELIEVE THAT THE PREVIOUSLY PROPOSED LOCATION WORKS BEST.

# COMMENT 5- STUDY WINDOW SCALE AND PLACEMENTS ON NORTH FACADE

NORTHWORKS

# NORTH ELEVATION





# APPENDIX





# **ROOF STUDIES - 7:12S**









# 7:12S WITH 12:12 ENTRY







## 7:12 WITH 10:12 STEPPED BUTTERY ENTRY



# 7:12 WITH 10:12 STEPPED BUTTERY ENTRY



# **ROOF STUDIES - 7:12S**

# 7/12 STEPPED BUTTERY ENTRY, OTHERS 7/12



# ENTRY 12/12, OTHERS 7/12



ALL 7/12





# **ROOF STUDIES - 6:12S**









# 6:12S WITH 11.5:12 ENTRY



# 6:12S WITH 11.5:12 ENTRY



## 6:12S WITH 10:12 STEPPED BUTTERY ENTRY



# 6:12S WITH 10:12 STEPPED BUTTERY ENTRY



# **ROOF STUDIES - 6:12S**



ALL 6:12



6:12 WITH 11.5:12 ENTRY



6:12 WITH 10:12 STEPPED BUTTERY ENTRY

# 5:12S WITH 10:12 BUTTERY ENTRY



# 5:12S WITH 10/12 STEPPED BUTTERY ENTRY



# 5:12S WITH 10:12 ELEVATED STEPPED BUTTERY ENTRY



# 5:12S WITH 10:12 ELEVATED STEPPED BUTTERY ENTRY





# **ROOF STUDIES - 5:12S**



5:12S WITH 10:12 STEPPED BUTTERY ENTRY



# 5:12S WITH 10:12 ELEVATED STEPPED BUTTERY ENTRY