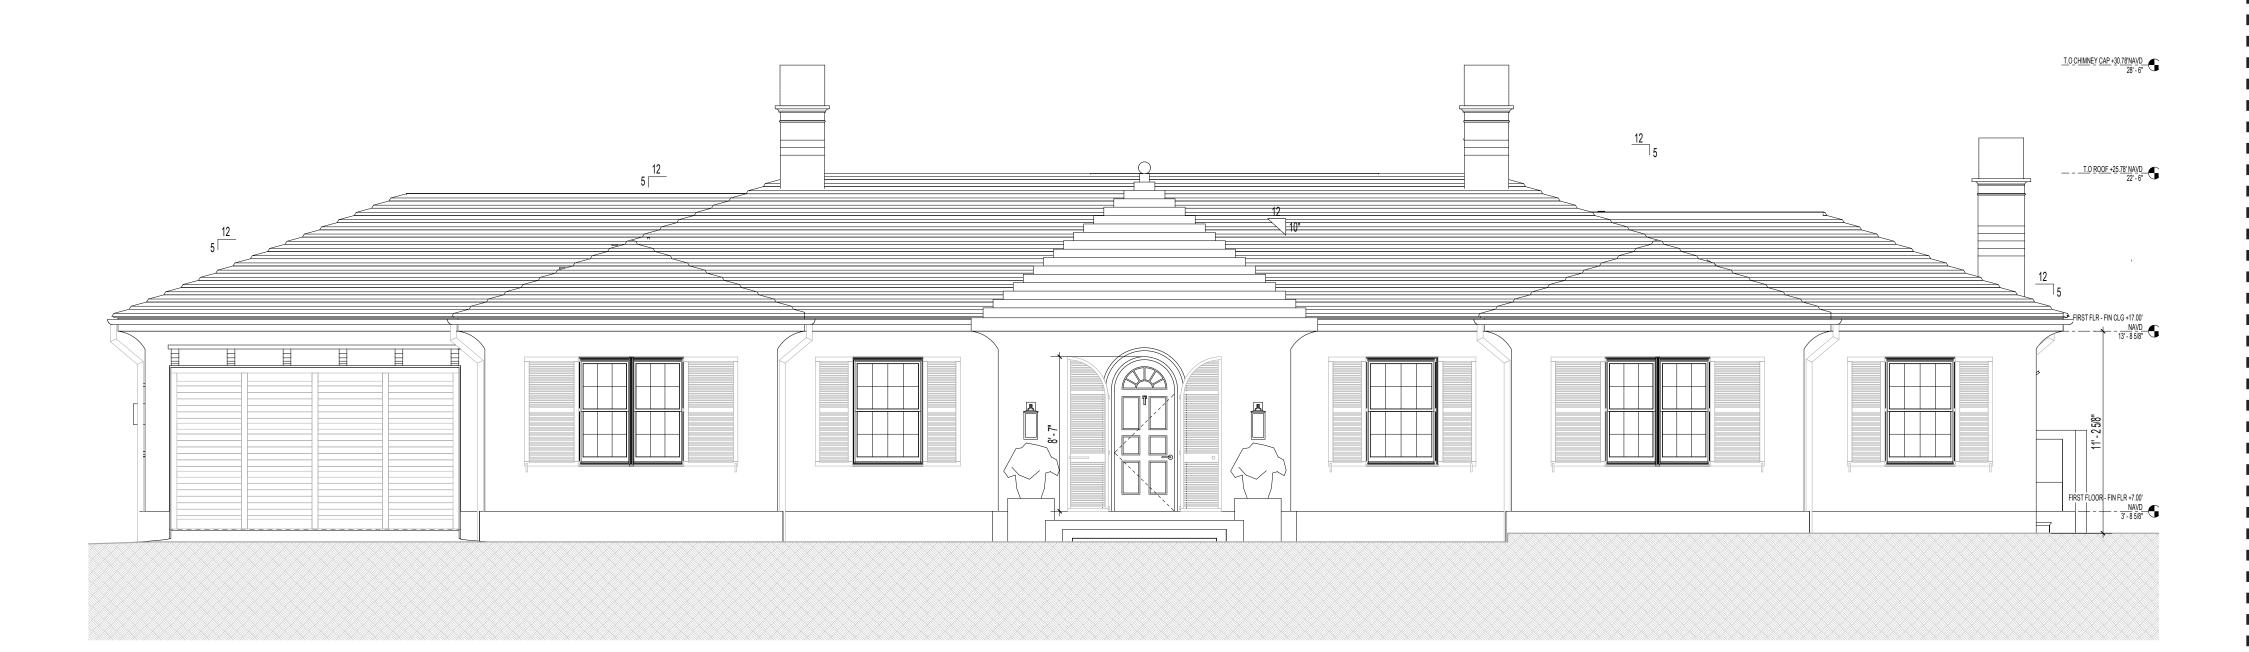

# COMMENT 1 - REGULARIZE ROOF SLOPES

## RESPONSE: WE HAVE DONE A SERIES OF ROOF STUDIES AND BELIEVE THAT A 10/12 SLOPE AT THE ENTRY WITH A 5/12 SLOPE FOR THE REMAINDER OF THE ROOF IS THE BEST VERSION

- PROPERTY LINE

- PROPERTY LINE

# COMMENT 1 - REGULARIZE ROOF SLOPES

- PROPERTY LINE