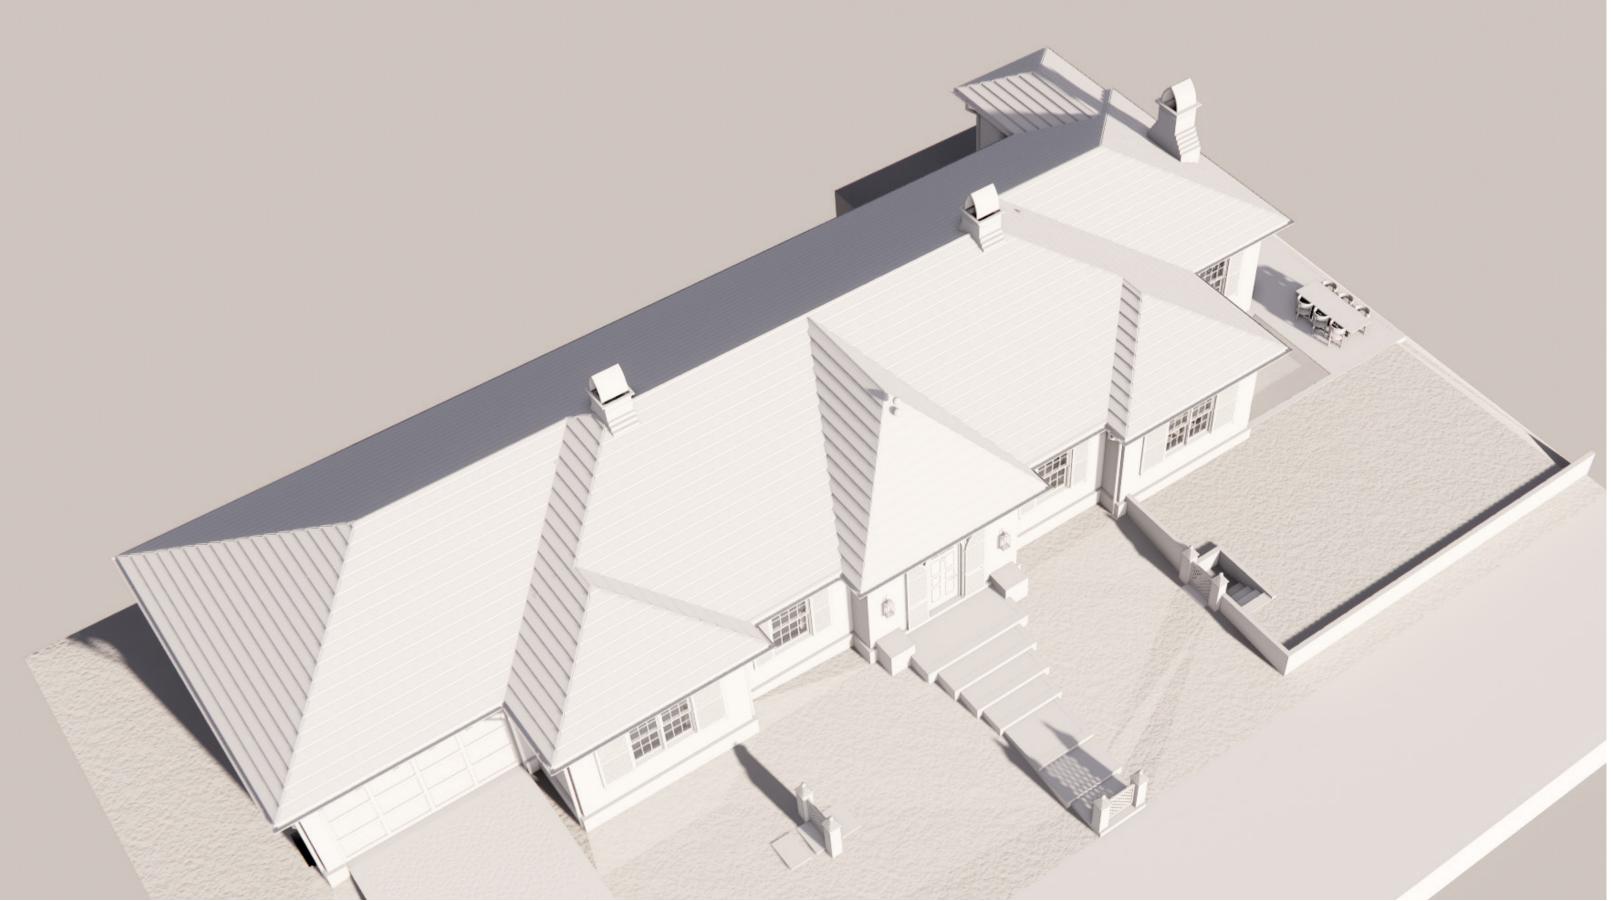

## RESPONSE: WE HAVE DONE A SERIES OF ROOF STUDIES AND BELIEVE THAT A 10/12 SLOPE AT THE ENTRY WITH A 5/12 SLOPE FOR THE REMAINDER OF THE ROOF IS THE BEST VERSION

- PROPERTY LINE

- PROPERTY LINE

## **NEW PROPOSED ROOF PLAN**

# COMMENT 1 - REGULARIZE ROOF SLOPES

- PROPERTY LINE