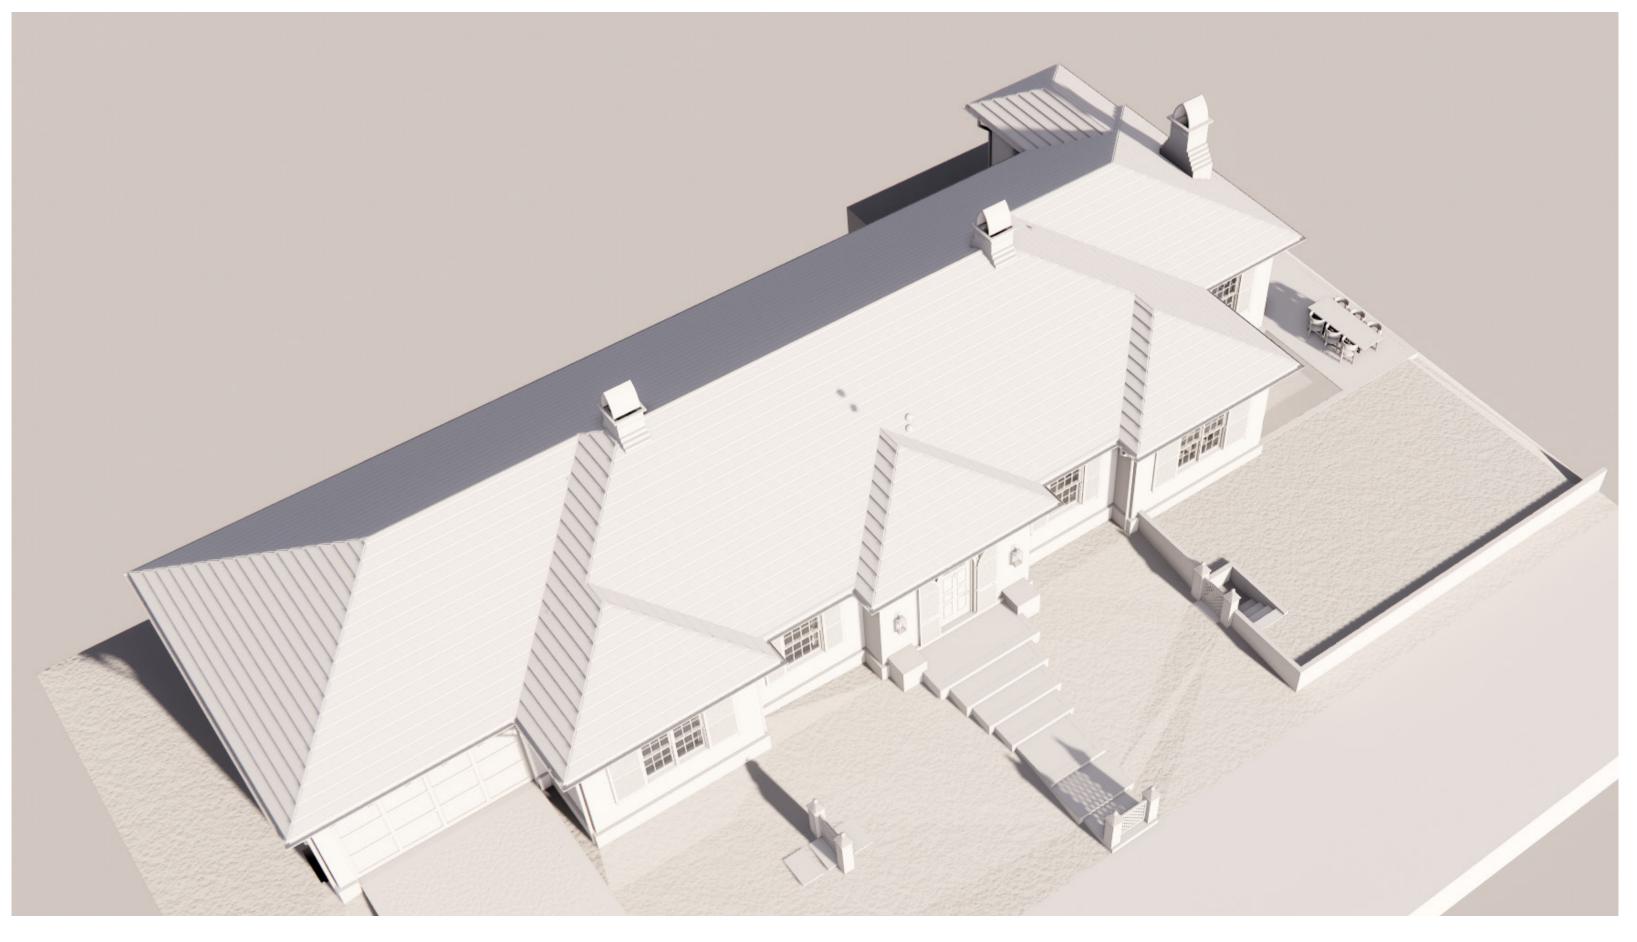

## RESPONSE: WE HAVE DONE A SERIES OF ROOF STUDIES AND BELIEVE THAT A 10/12 SLOPE AT THE ENTRY WITH A 5/12 SLOPE FOR THE REMAINDER OF THE ROOF IS THE BEST VERSION

- PROPERTY LINE

- PROPERTY LINE

## **NEW PROPOSED ROOF PLAN**

# COMMENT 1 - REGULARIZE ROOF SLOPES

- PROPERTY LINE