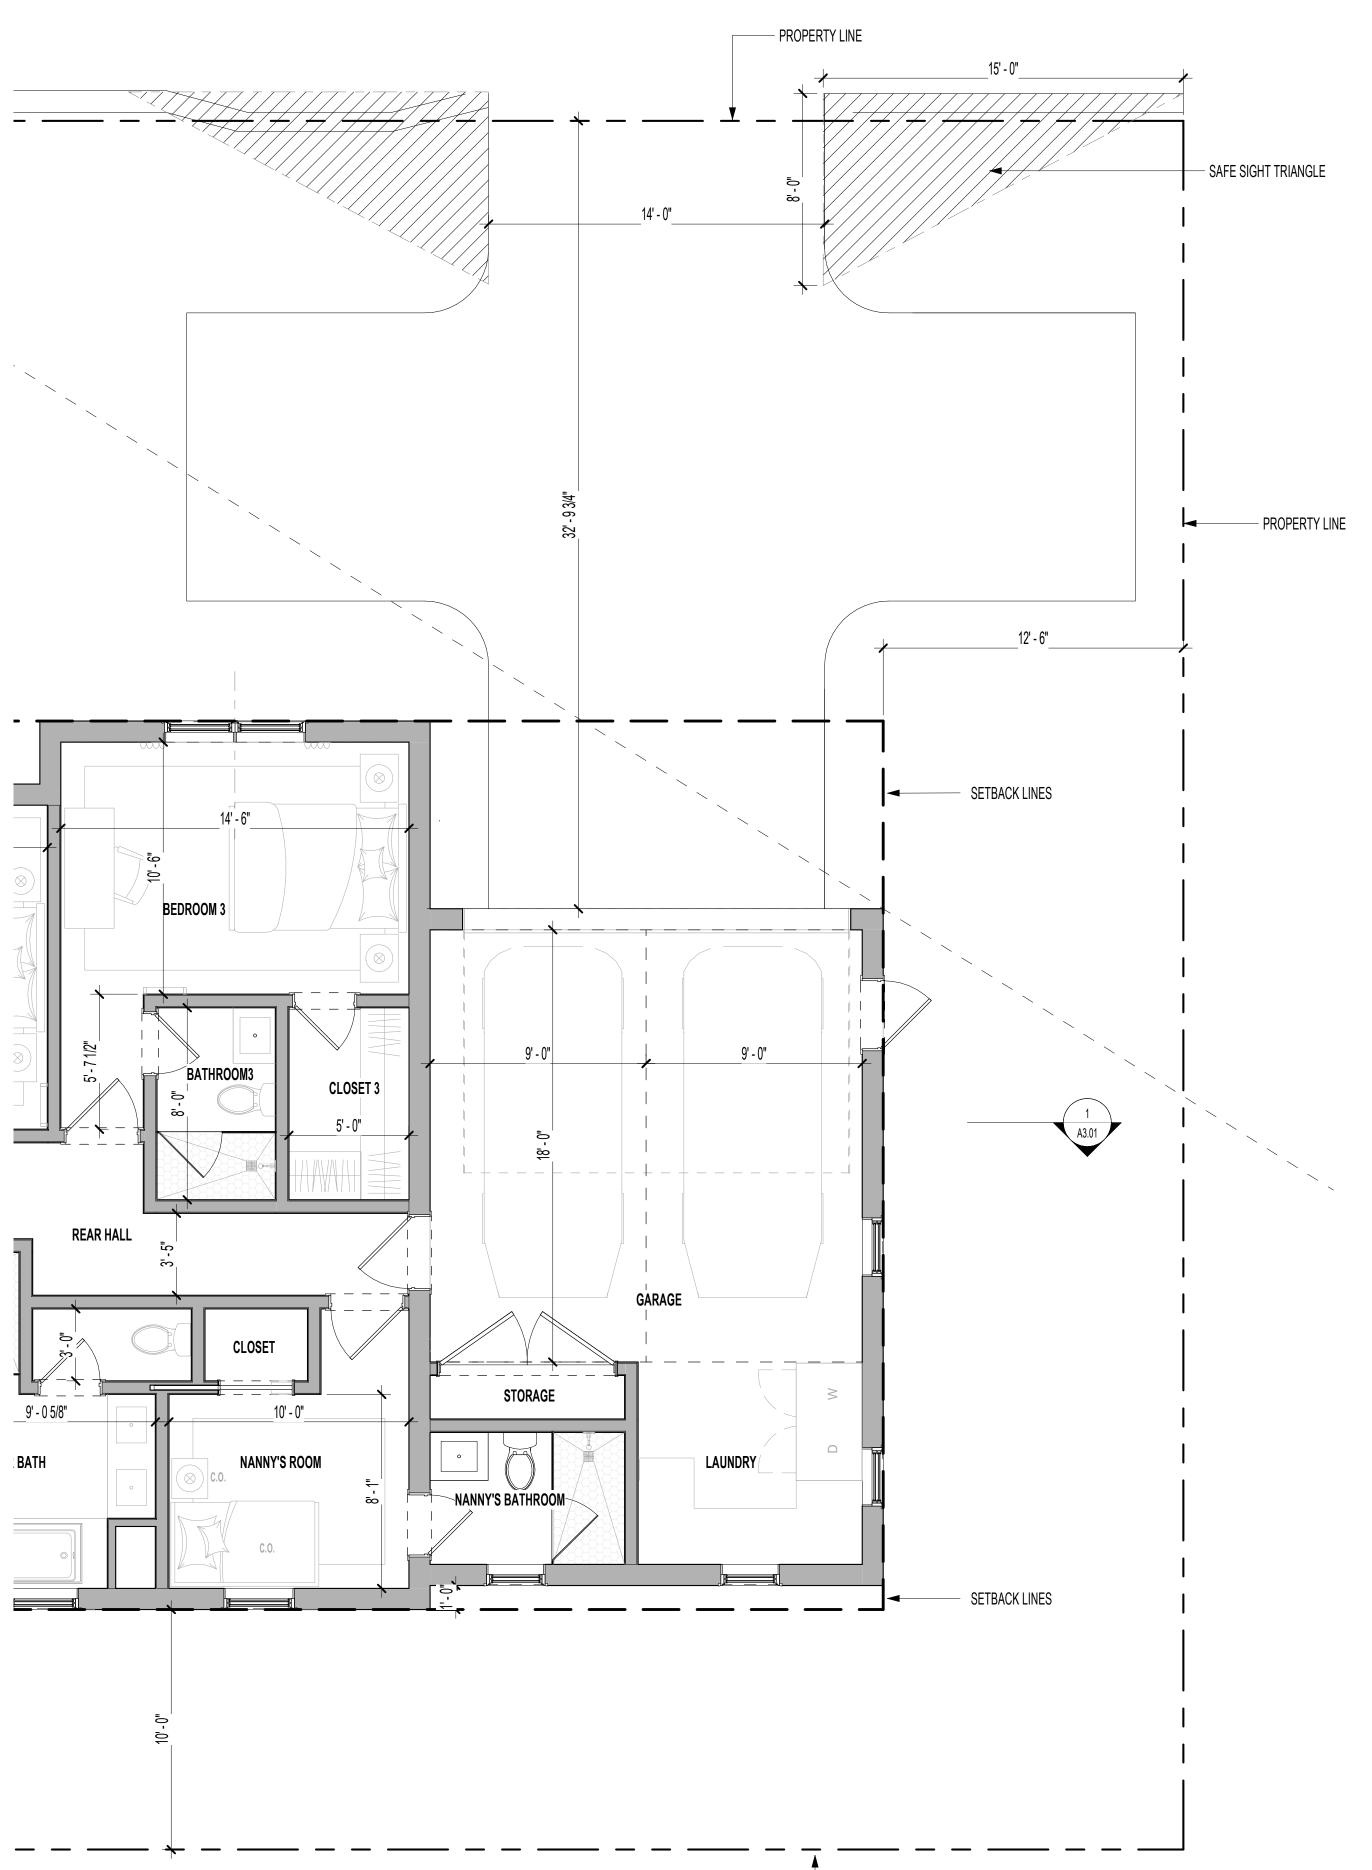

# COMMENT 1: REGULARIZE ROOF SLOP

- COMMENT 2: REDUCE DOOR TO 42" W
- COMMENT 3: REDUCE ENTRY GATE TO
- COMMENT 4: REDUCE THE DRIVEWAY

# • COMMENT 5: STUDY WINDOW SCALE AND PLACEMENTS ON NORTH FACADE

| PES       |  |
|-----------|--|
| VIDE      |  |
| DONE DOOR |  |
|           |  |
| EAND      |  |

# STUDIED

| SHEET A1.02         |
|---------------------|
| SHEET A2.00 & A5.00 |
| SHEET A5.01         |
| SHEET A0.07         |
| SHEET A2.00         |

# COMMENTS 2 AND 3- REDUCE DOOR TO 42" AND REDUCE ENTRY GATE TO ONE DOOR

RESPONSE: DOOR HAS BEEN REDUCED TO 42" AND GATE HAS BEEN REDUCED TO ONE DOOR

# **COMMENT 4- REDUCE DRIVEWAY SIZE**

# **RESPONSE: THE DRIVEWAY HAS BEEN REDUCED BY 1 FOOT ON EVERY SIDE**

# COMMENT 5- STUDY WINDOW SCALE AND PLACEMENTS ON NORTH FACADE

NORTHWORKS