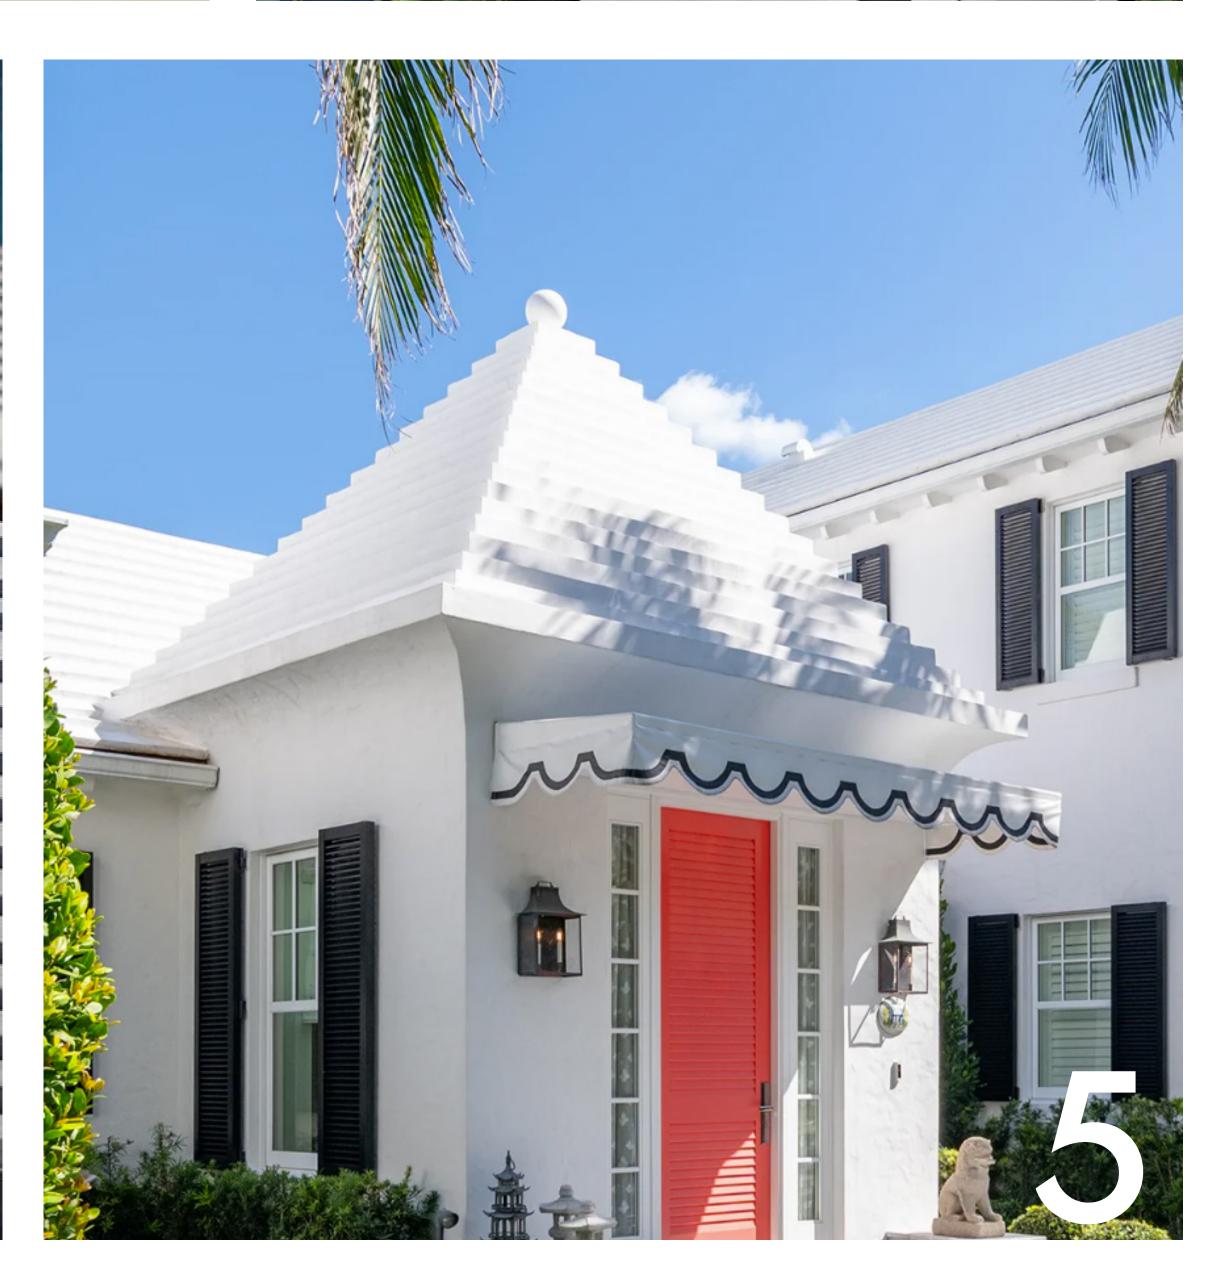

## RESPONSE: WE HAVE DONE A SERIES OF ROOF STUDIES AND BELIEVE THAT A 10/12 SLOPE AT THE ENTRY WITH A 5/12 SLOPE FOR THE REMAINDER OF THE ROOF IS THE BEST VERSION

- PROPERTY LINE

- PROPERTY LINE

## **NEW PROPOSED ROOF PLAN**

# COMMENT 1 - REGULARIZE ROOF SLOPES

- PROPERTY LINE