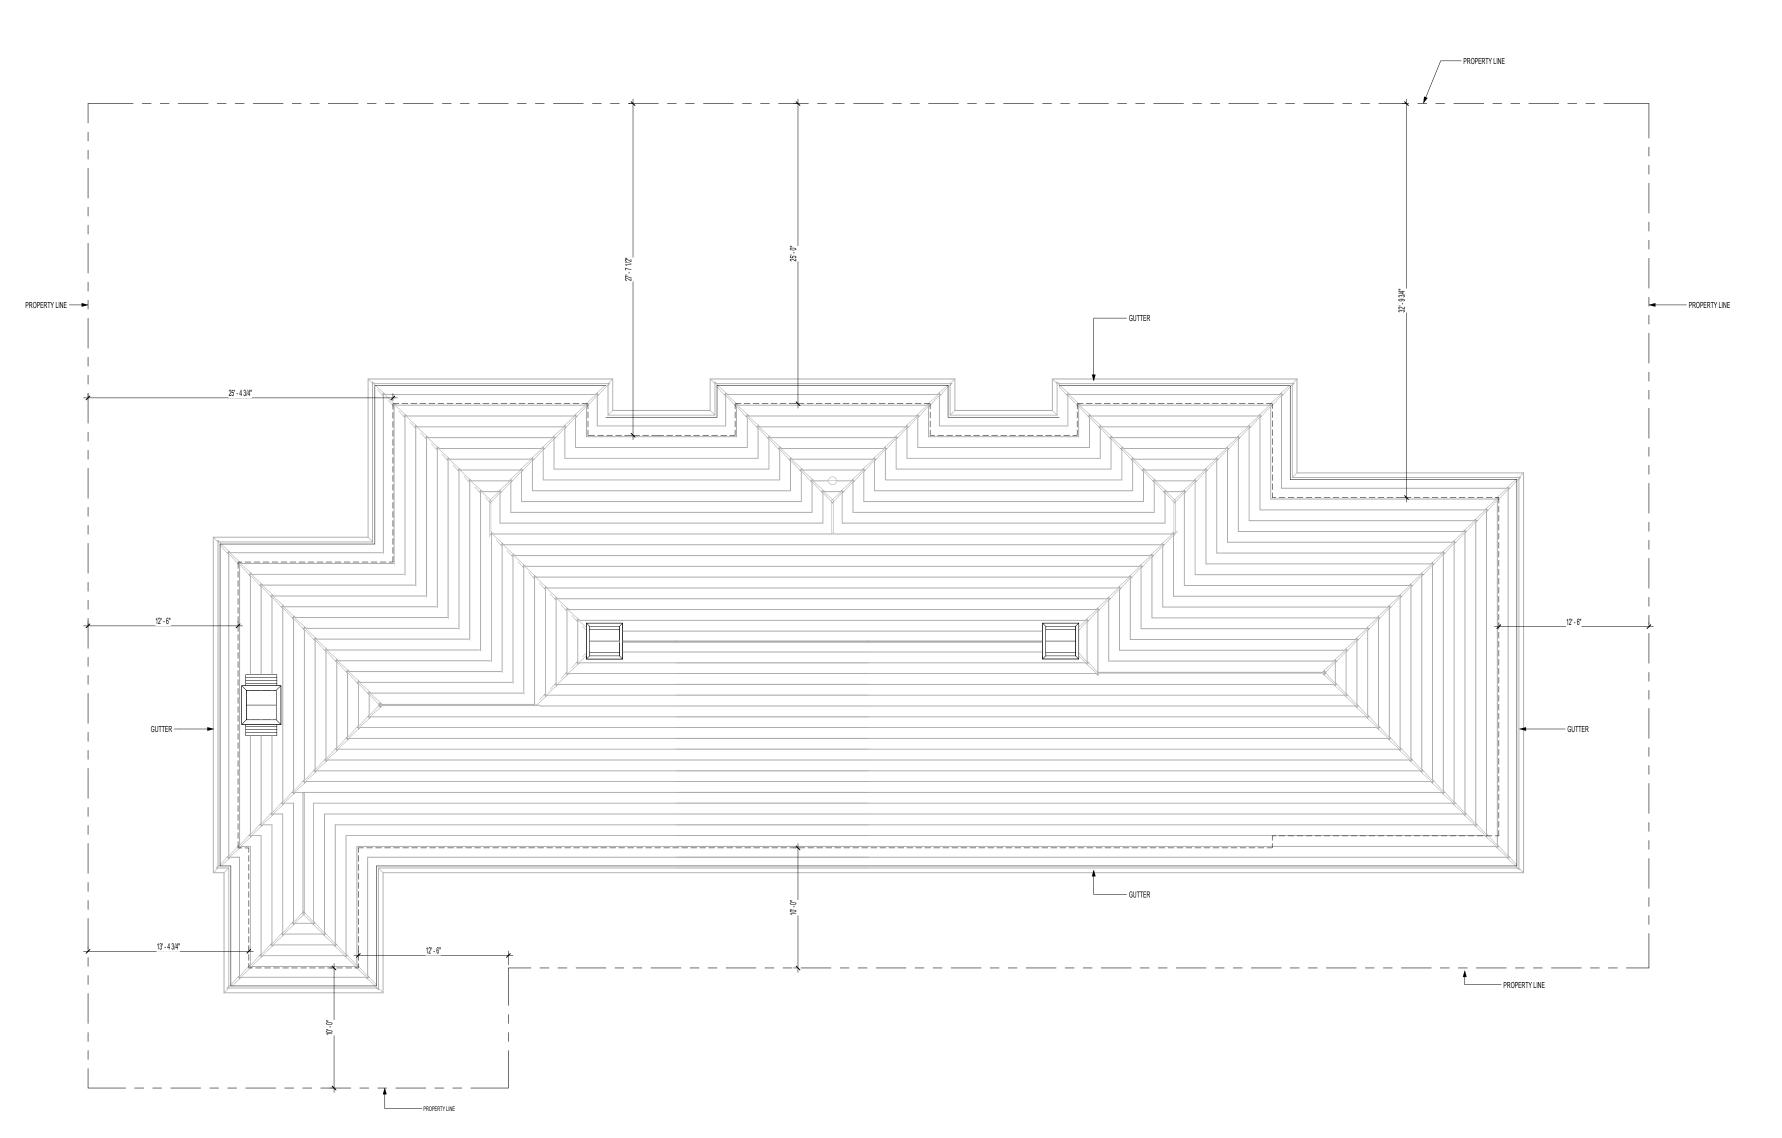

## PREVIOUSLY PROPOSED ROOF PLAN

# COMMENT 1 - REGULARIZE ROOF SLOPES

## RESPONSE: WE HAVE DONE A SERIES OF ROOF STUDIES AND BELIEVE THAT A 10/12 SLOPE AT THE ENTRY WITH A 5/12 SLOPE FOR THE REMAINDER OF THE ROOF IS THE BEST VERSION

- PROPERTY LINE

- PROPERTY LINE