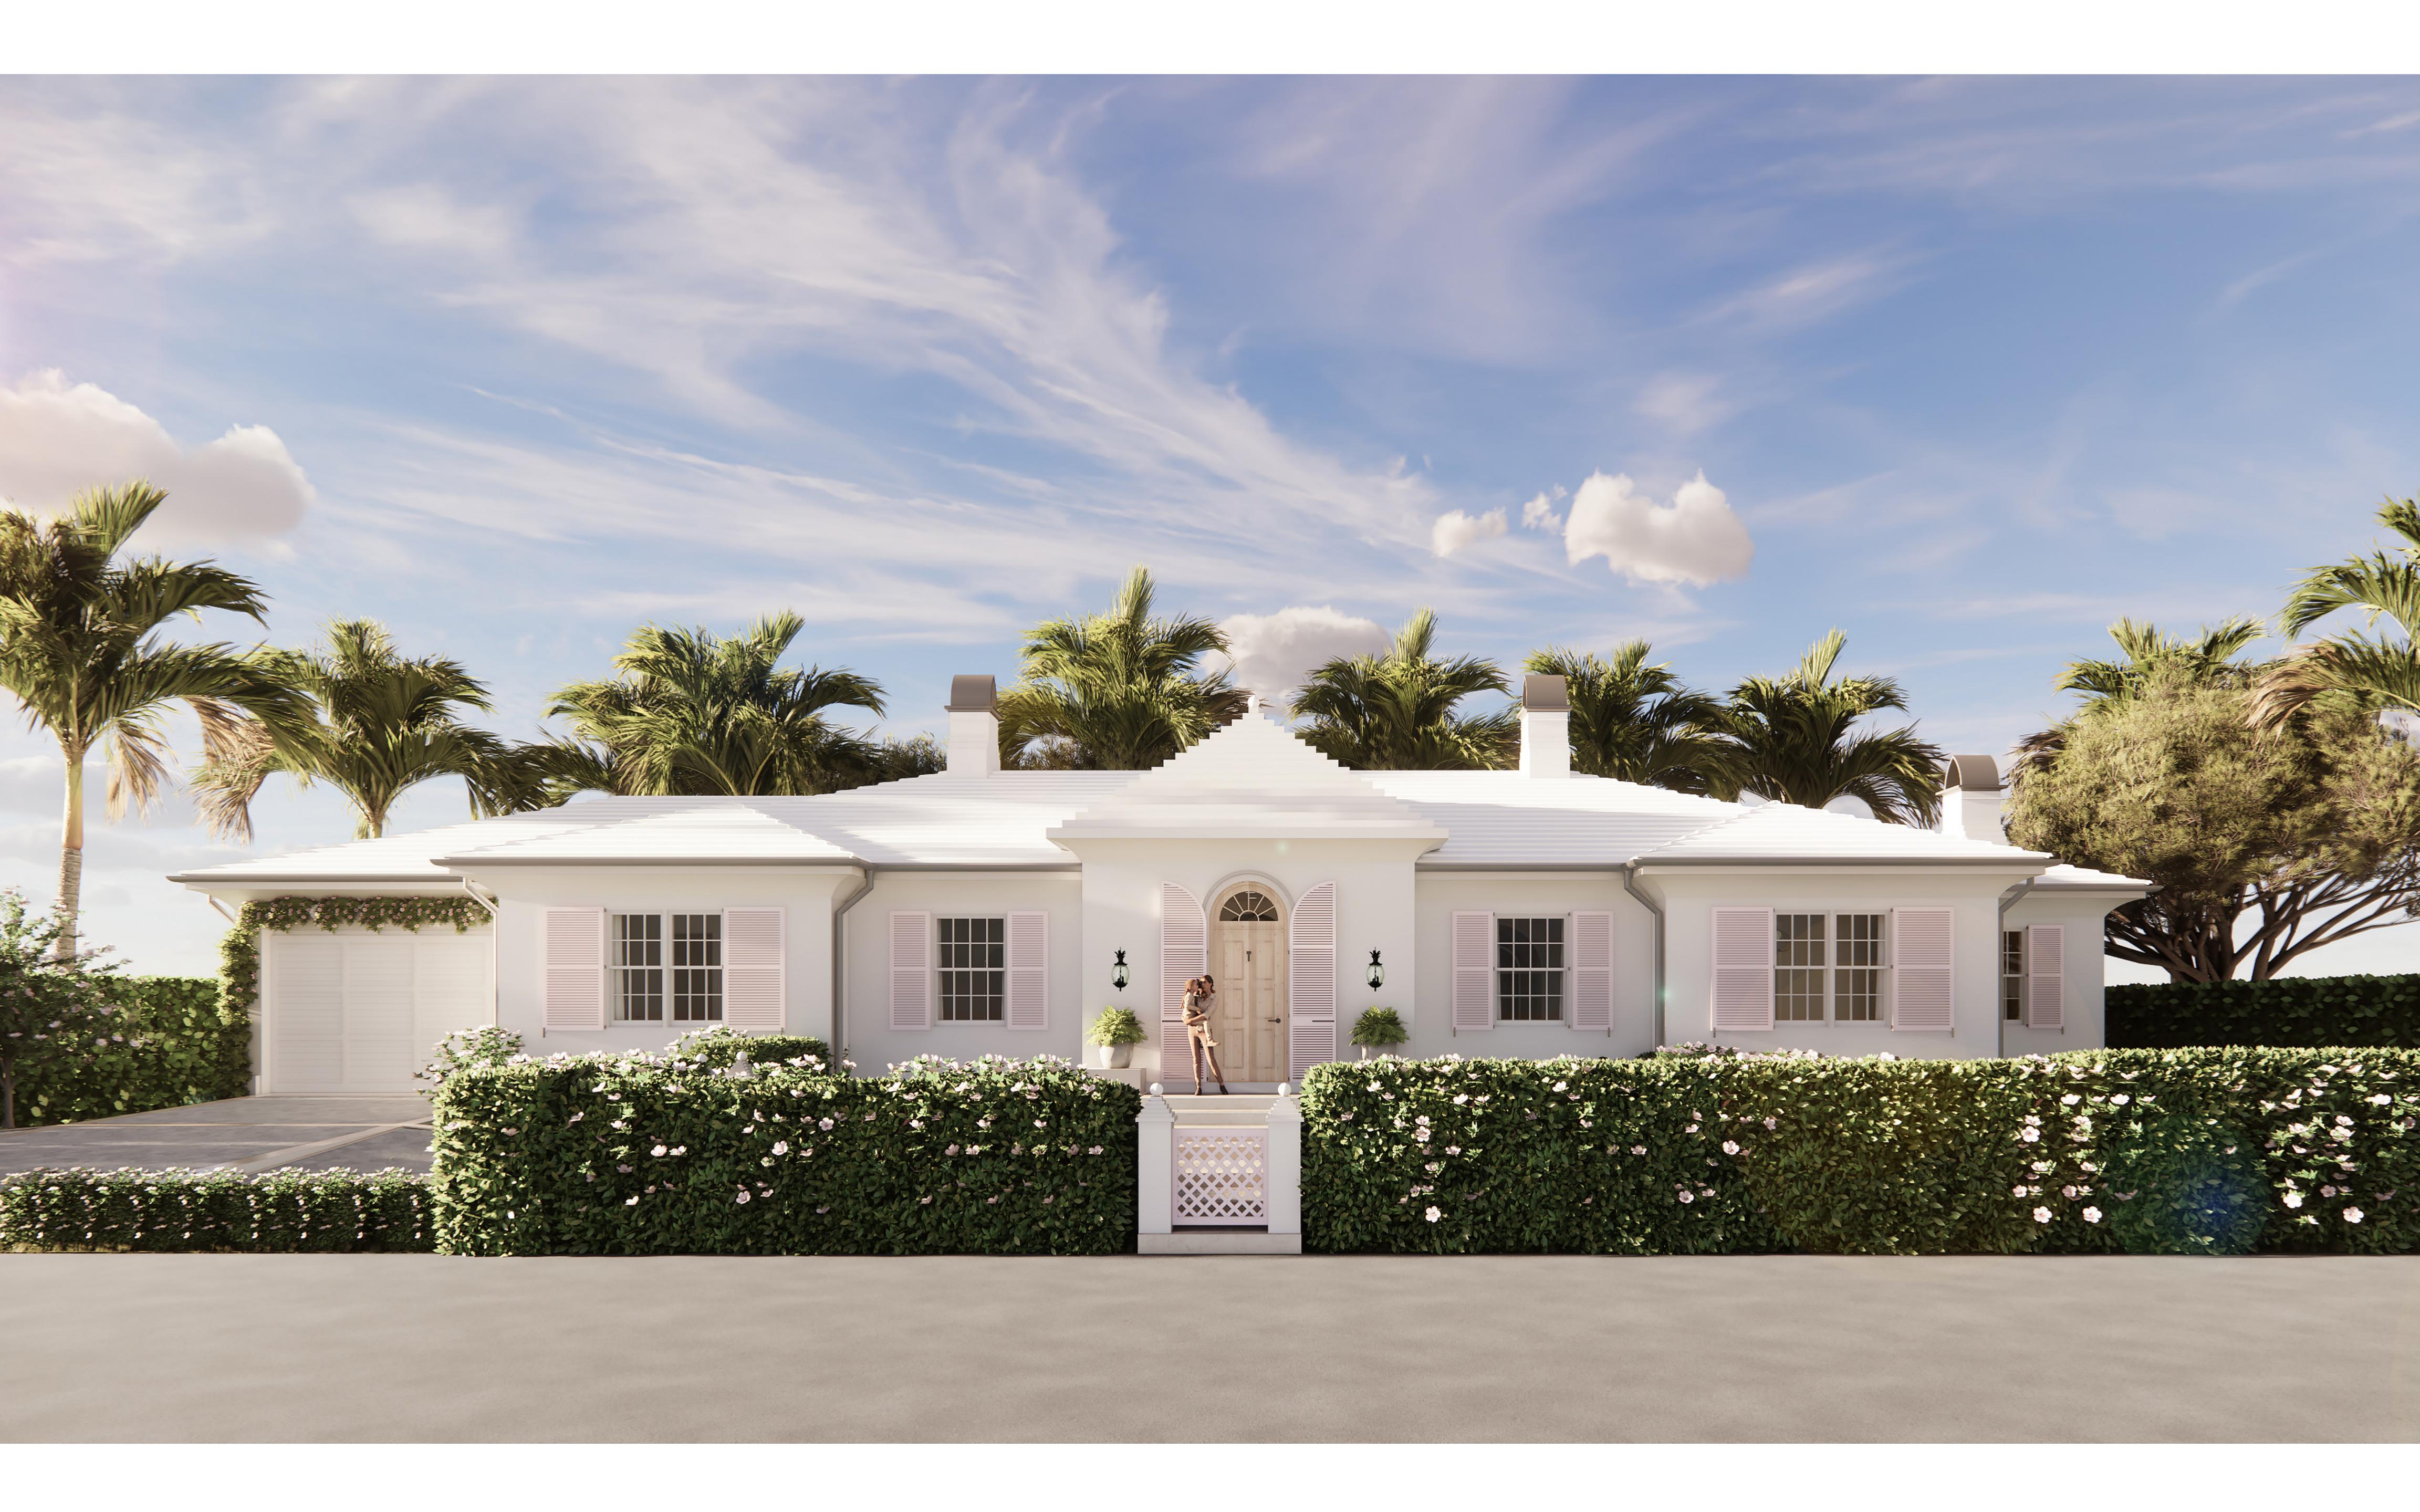

# NORTH ELEVATION

# COMMENT 1: REGULARIZE ROOF SLOP

- COMMENT 2: REDUCE DOOR TO 42" W
- COMMENT 3: REDUCE ENTRY GATE TO
- COMMENT 4: REDUCE THE DRIVEWAY

# • COMMENT 5: STUDY WINDOW SCALE AND PLACEMENTS ON NORTH FACADE

| PES       |  |
|-----------|--|
| VIDE      |  |
| DONE DOOR |  |
|           |  |
| EAND      |  |

# COMMENT 5- STUDY WINDOW SCALE AND PLACEMENTS ON NORTH FACADE

NORTHWORKS