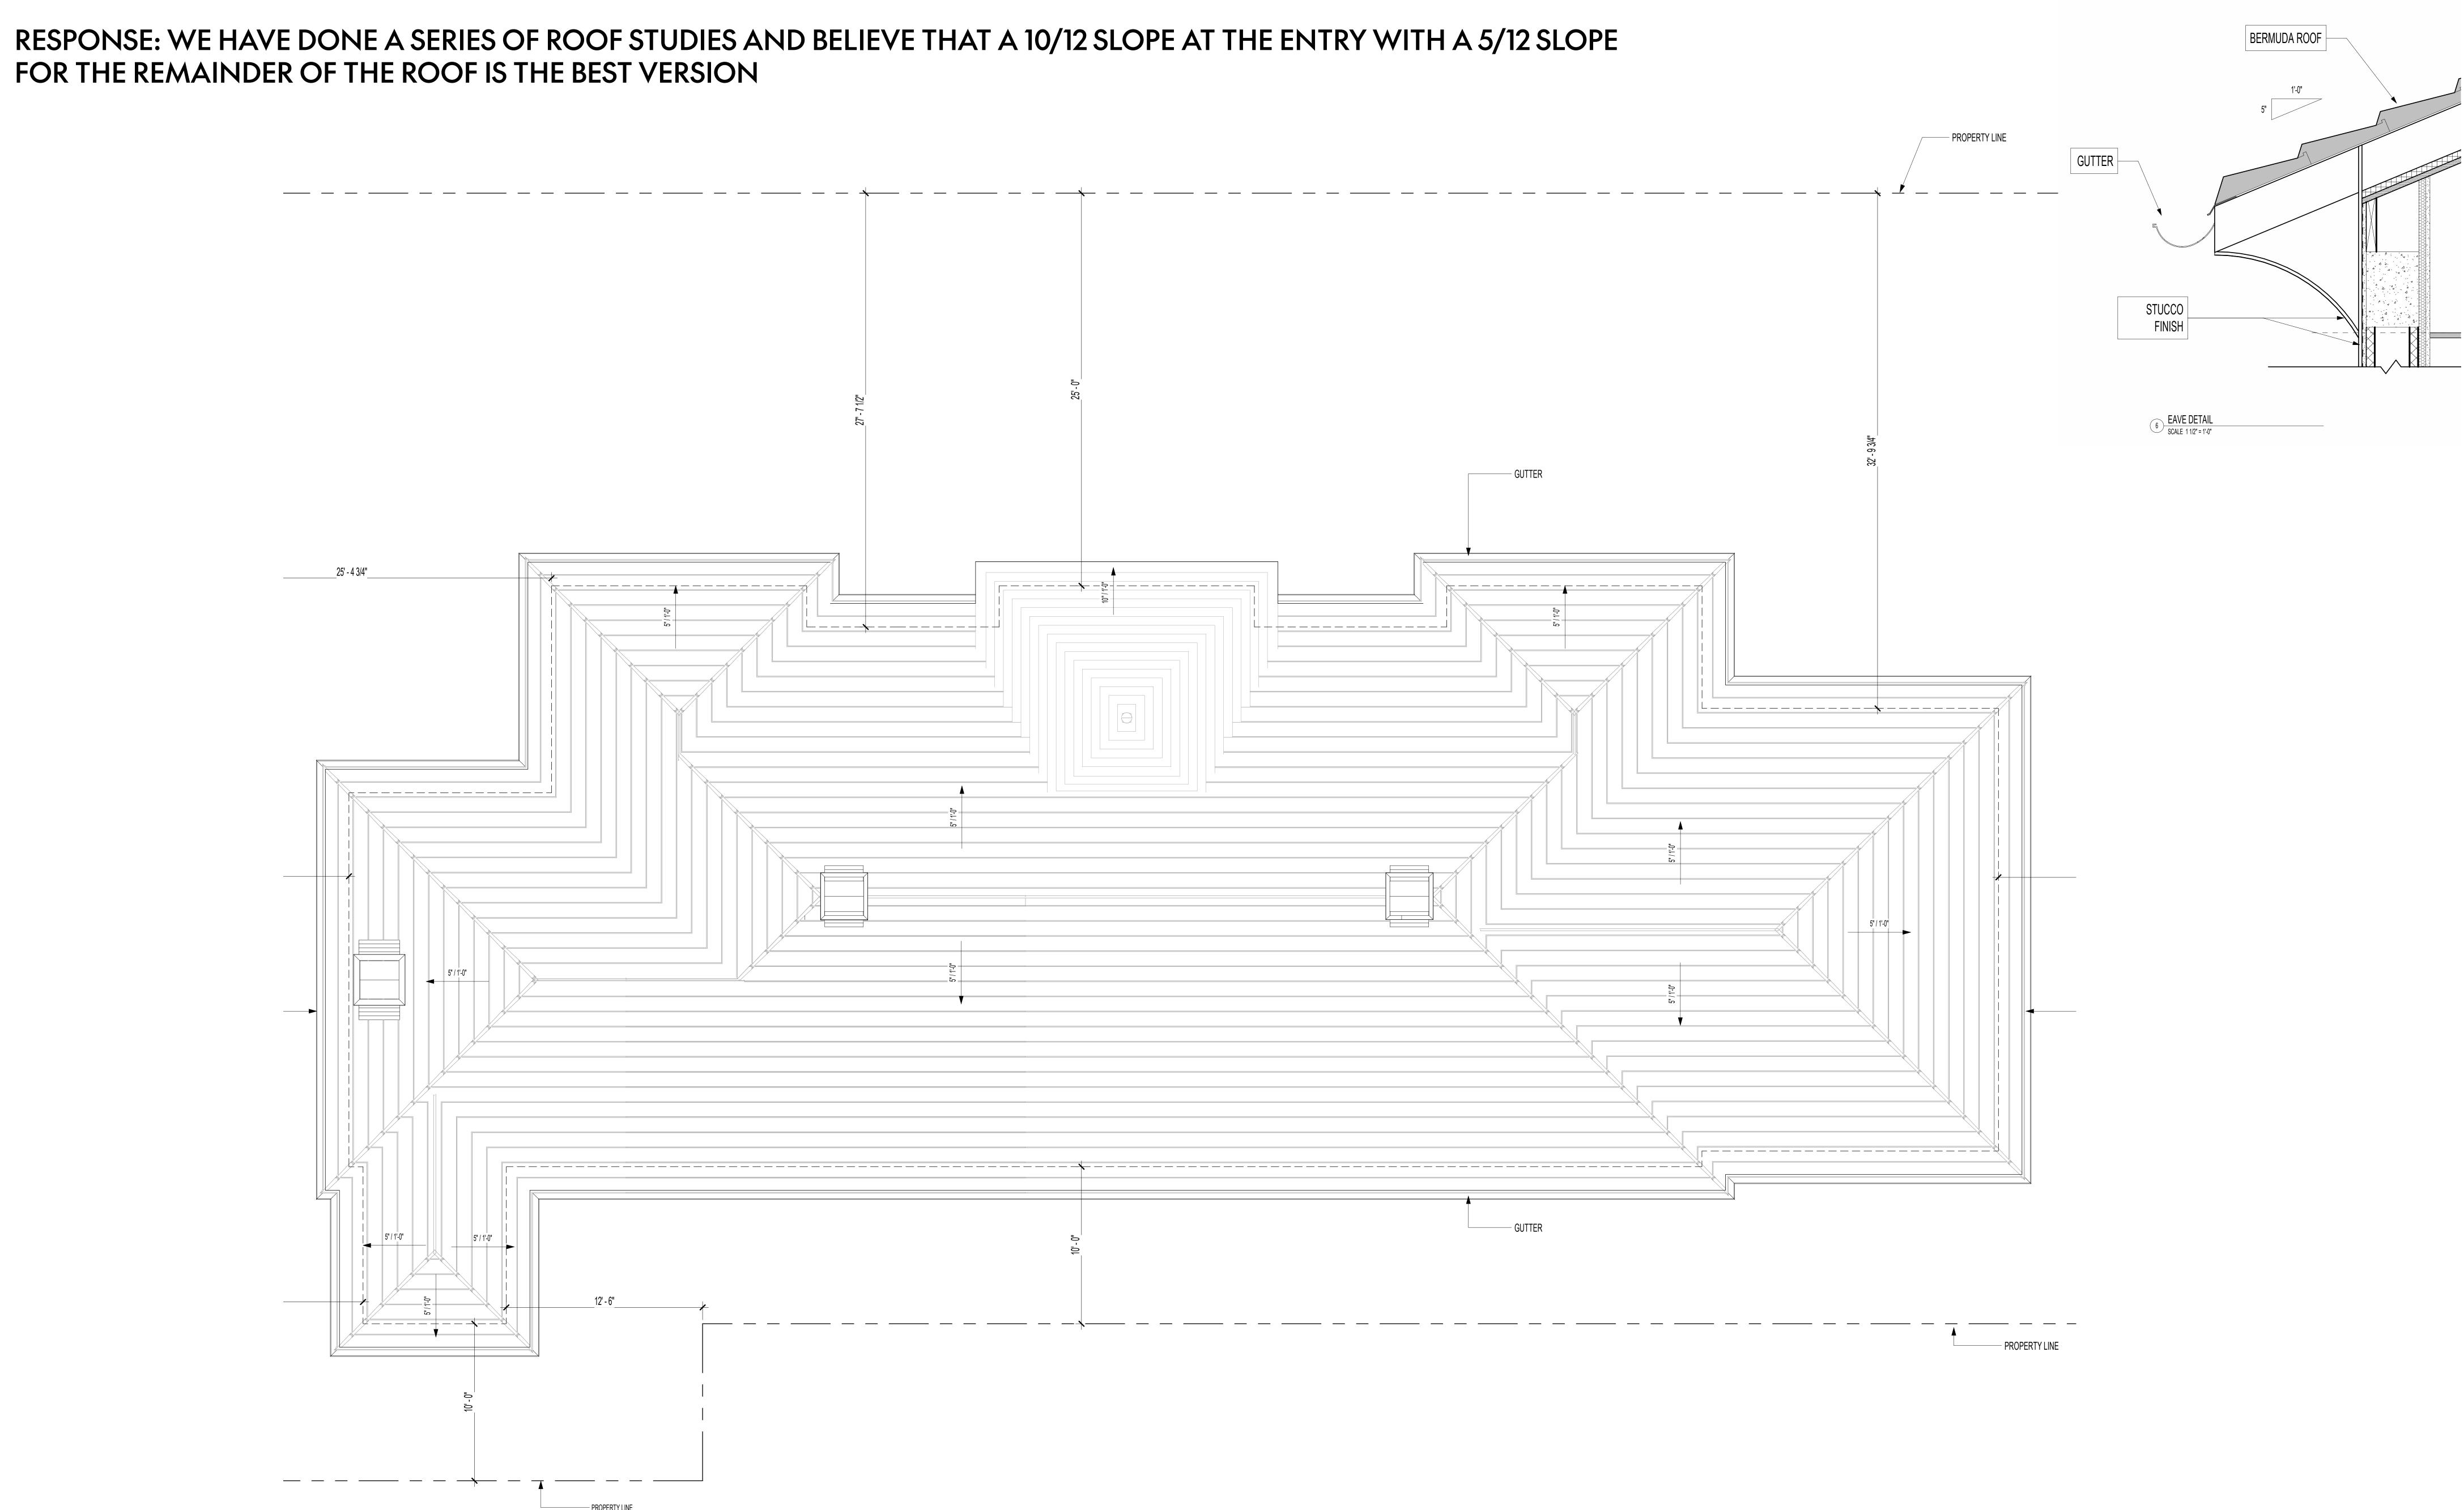

## RESPONSE: WE HAVE DONE A SERIES OF ROOF STUDIES AND BELIEVE THAT A 10/12 SLOPE AT THE ENTRY WITH A 5/12 SLOPE FOR THE REMAINDER OF THE ROOF IS THE BEST VERSION

- PROPERTY LINE

- PROPERTY LINE

## **NEW PROPOSED ROOF PLAN**

# COMMENT 1 - REGULARIZE ROOF SLOPES

- PROPERTY LINE