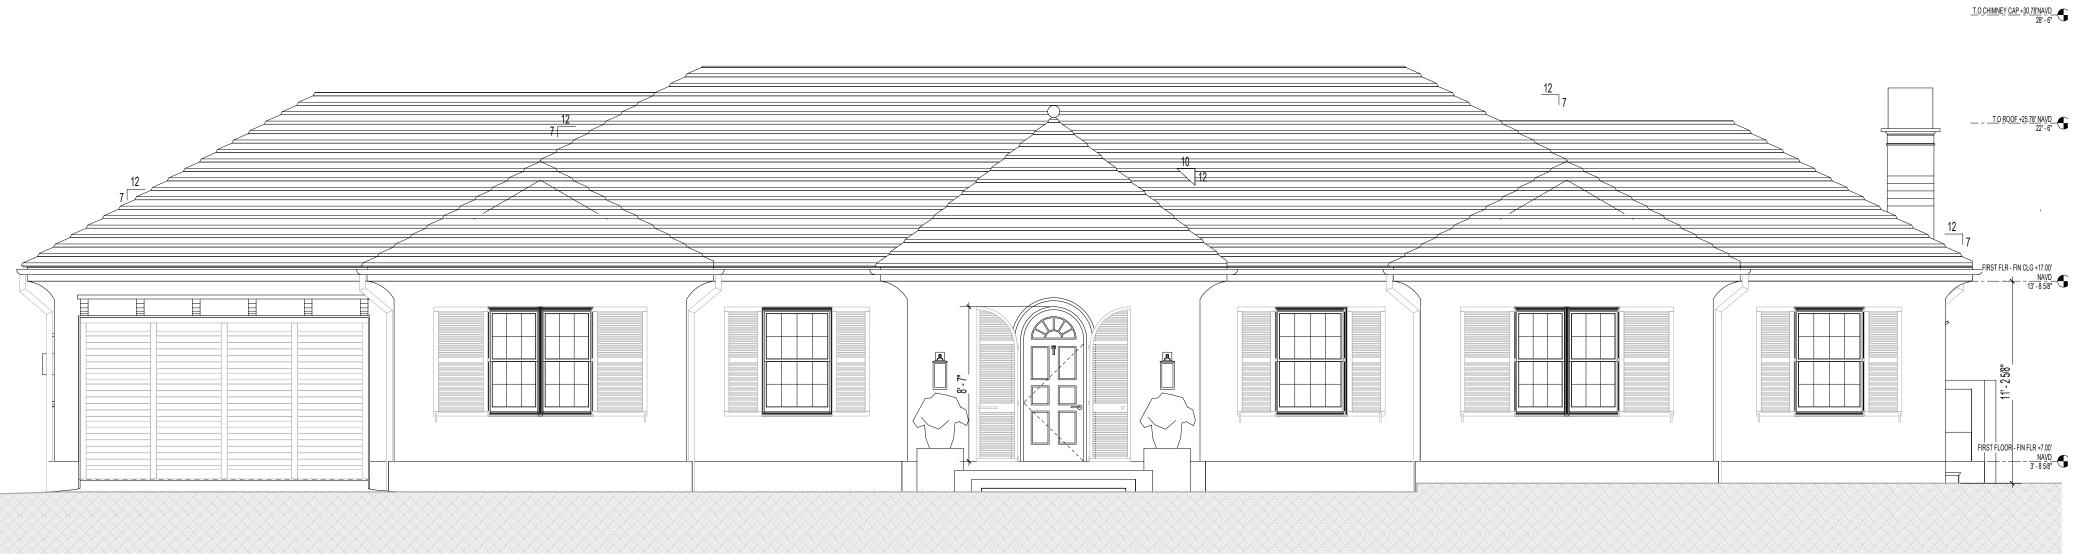

AN**



# COMMENT 1 - REGULARIZE ROOF SLOPES

- PROPERTY LINE







# COMMENTS 2 AND 3- REDUCE DOOR TO 42" AND REDUCE ENTRY GATE TO ONE DOOR

RESPONSE: DOOR HAS BEEN REDUCED TO 42" AND GATE HAS BEEN REDUCED TO ONE DOOR





## PREVIOUSLY PROPOSED DRIVEWAY



# **COMMENT 4- REDUCE DRIVEWAY SIZE**

# **RESPONSE: THE DRIVEWAY HAS BEEN REDUCED BY 1 FOOT ON EVERY SIDE**

## NEW PROPOSED DRIVEWAY



PROPERTY LINE







# RESPONSE: WE HAVE STUDIED THE DIVISIONS ON THE WINDOWS AND MADE SURE THEY ARE THE SAME SCALE. WE ALSO STUDIED THE PLACEMENT OF THE WINDOWS BUT BELIEVE THAT THE PREVIOUSLY PROPOSED LOCATION WORKS BEST.

# COMMENT 5- STUDY WINDOW SCALE AND PLACEMENTS ON NORTH FACADE

NORTHWORKS

# NORTH ELEVATION





# APPENDIX





# **ROOF STUDIES - 7:12S**









# 7:12S WITH 12:12 ENTRY







## 7:12 WITH 10:12 STEPPED BUTTERY ENTRY



# 7:12 WITH 10:12 STEPPED BUTTERY ENTRY



# **ROOF STUDIES - 7:12S**

# 7/12 STEPPED BUTTERY ENTRY, OTHERS 7/12



# ENTRY 12/12, OTHERS 7/12



ALL 7/12





# **ROOF STUDIES - 6:12S**









# 6:12S WITH 11.5:12 ENTRY



# 6:12S WITH 11.5:12 ENTRY



## 6:12S WITH 10:12 STEPPED BUTTERY ENTRY



# 6:12S WITH 10:12 STEPPED BUTTERY ENTRY



# **ROOF STUDIES - 6:12S**



ALL 6:12



6:12 WITH 11.5:12 ENTRY



6:12 WITH 10:12 STEPPED BUTTERY ENTRY

# 5:12S WITH 10:12 BUTTERY ENTRY



# 5:12S WITH 10/12 STEPPED BUTTERY ENTRY



# 5:12S WITH 10:12 ELEVATED STEPPED BUTTERY ENTRY



# 5:12S WITH 10:12 ELEVATED STEPPED BUTTERY ENTRY





# **ROOF STUDIES - 5:12S**



5:12S WITH 10:12 STEPPED BUTTERY ENTRY



# 5:12S WITH 10:12 ELEVATED STEPPED B