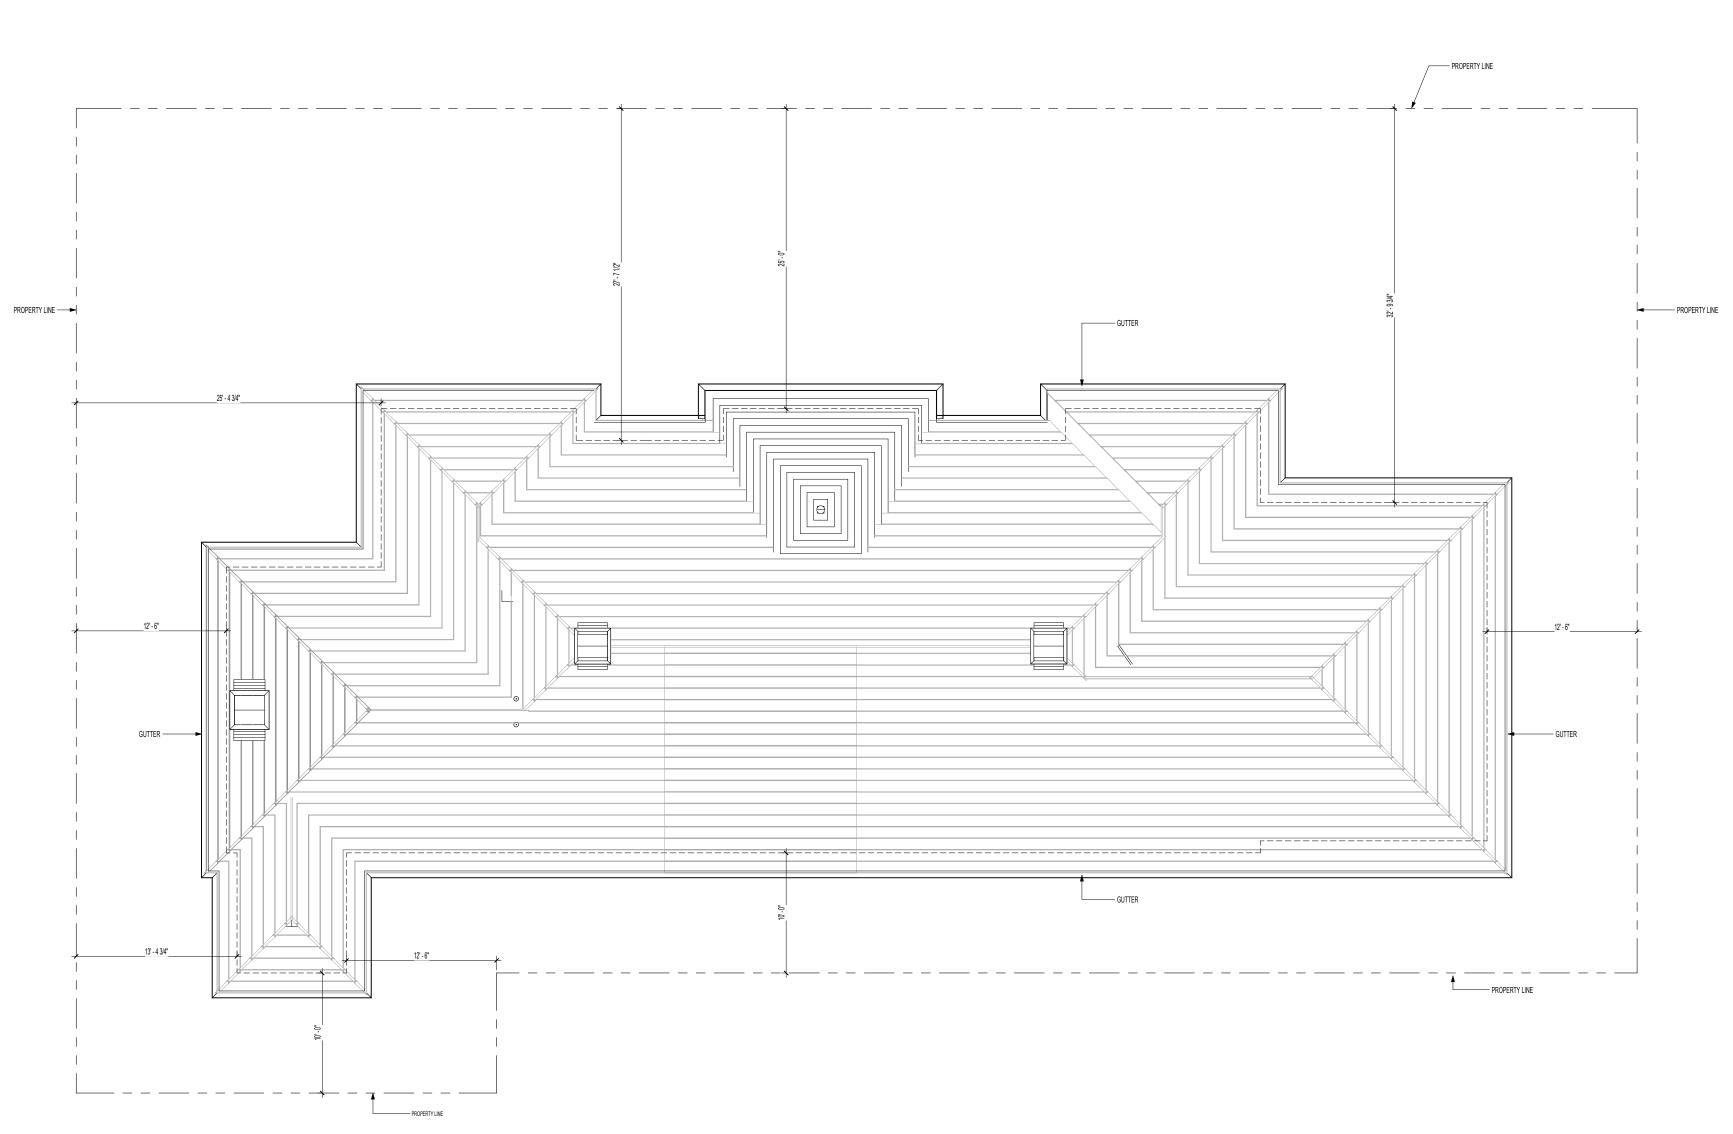

## PREVIOUSLY PROPOSED ROOF PLAN

# COMMENT 1 - REGULARIZE ROOF SLOPES

## RESPONSE: WE HAVE DONE A SERIES OF ROOF STUDIES AND BELIEVE THAT A 10/12 SLOPE AT THE ENTRY WITH A 5/12 SLOPE FOR THE REMAINDER OF THE ROOF IS THE BEST VERSION

- PROPERTY LINE

- PROPERTY LINE

## **NEW PROPOSED ROOF PLAN**

# COMMENT 1 - REGULARIZE ROOF SLOPES

- PROPERTY LINE