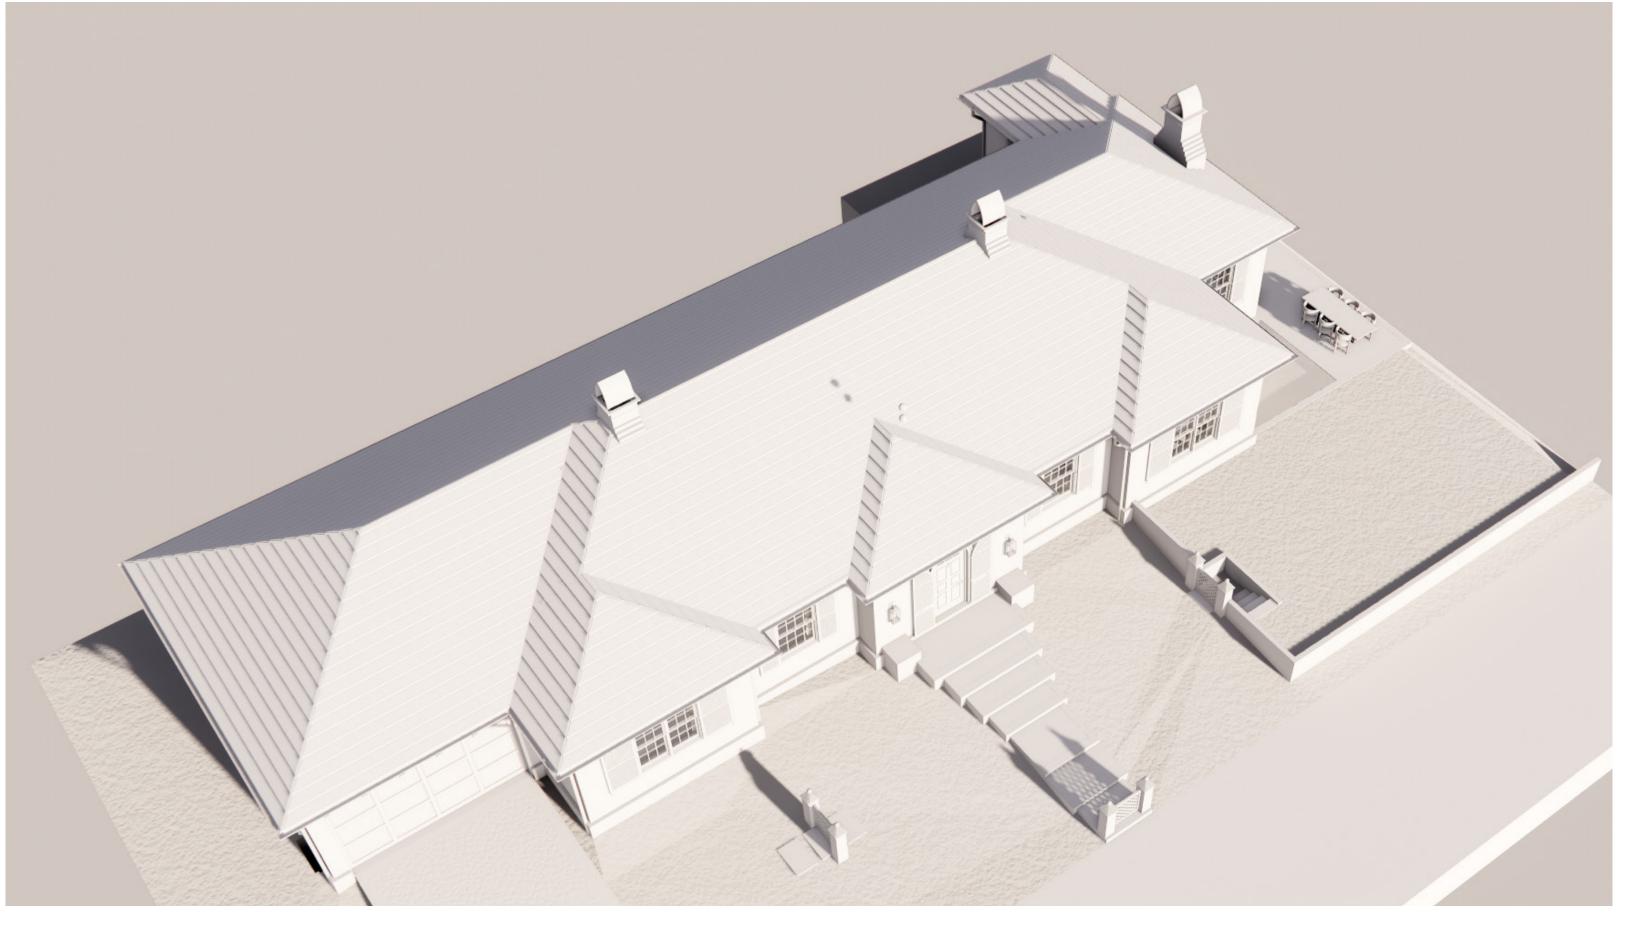

## RESPONSE: WE HAVE DONE A SERIES OF ROOF STUDIES AND BELIEVE THAT A 10/12 SLOPE AT THE ENTRY WITH A 5/12 SLOPE FOR THE REMAINDER OF THE ROOF IS THE BEST VERSION

- PROPERTY LINE

- PROPERTY LINE

## **NEW PROPOSED ROOF PLAN**

# COMMENT 1 - REGULARIZE ROOF SLOPES

- PROPERTY LINE