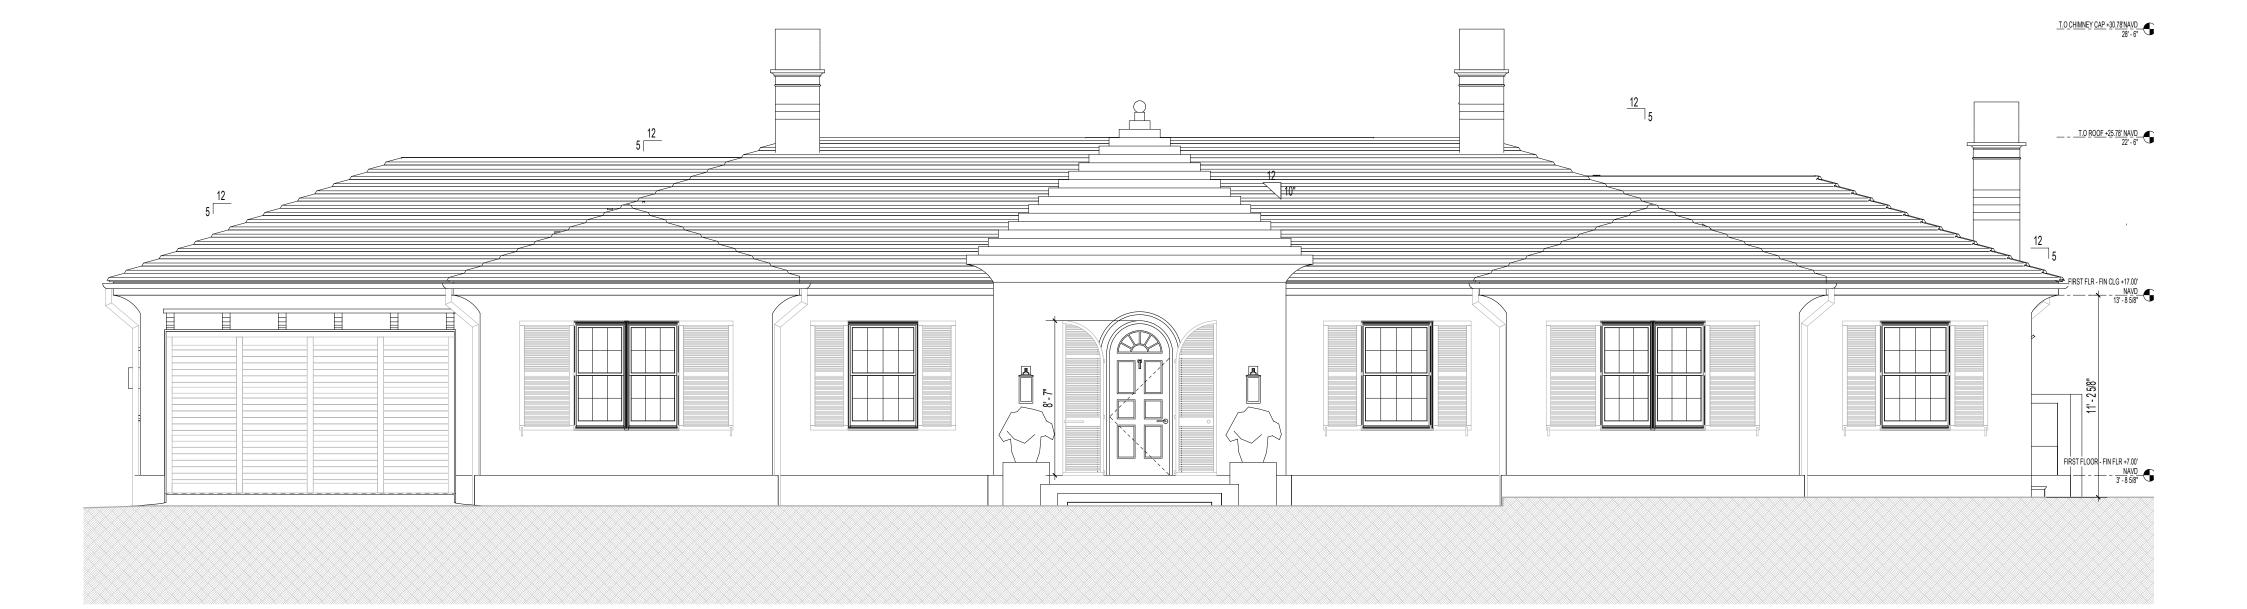

# RESPONSE: WE HAVE STUDIED THE DIVISIONS ON THE WINDOWS AND MADE SURE THEY ARE THE SAME SCALE. WE ALSO STUDIED THE PLACEMENT OF THE WINDOWS BUT BELIEVE THAT THE PREVIOUSLY PROPOSED LOCATION WORKS BEST.

# COMMENT 5- STUDY WINDOW SCALE AND PLACEMENTS ON NORTH FACADE

NORTHWORKS

# NORTH ELEVATION