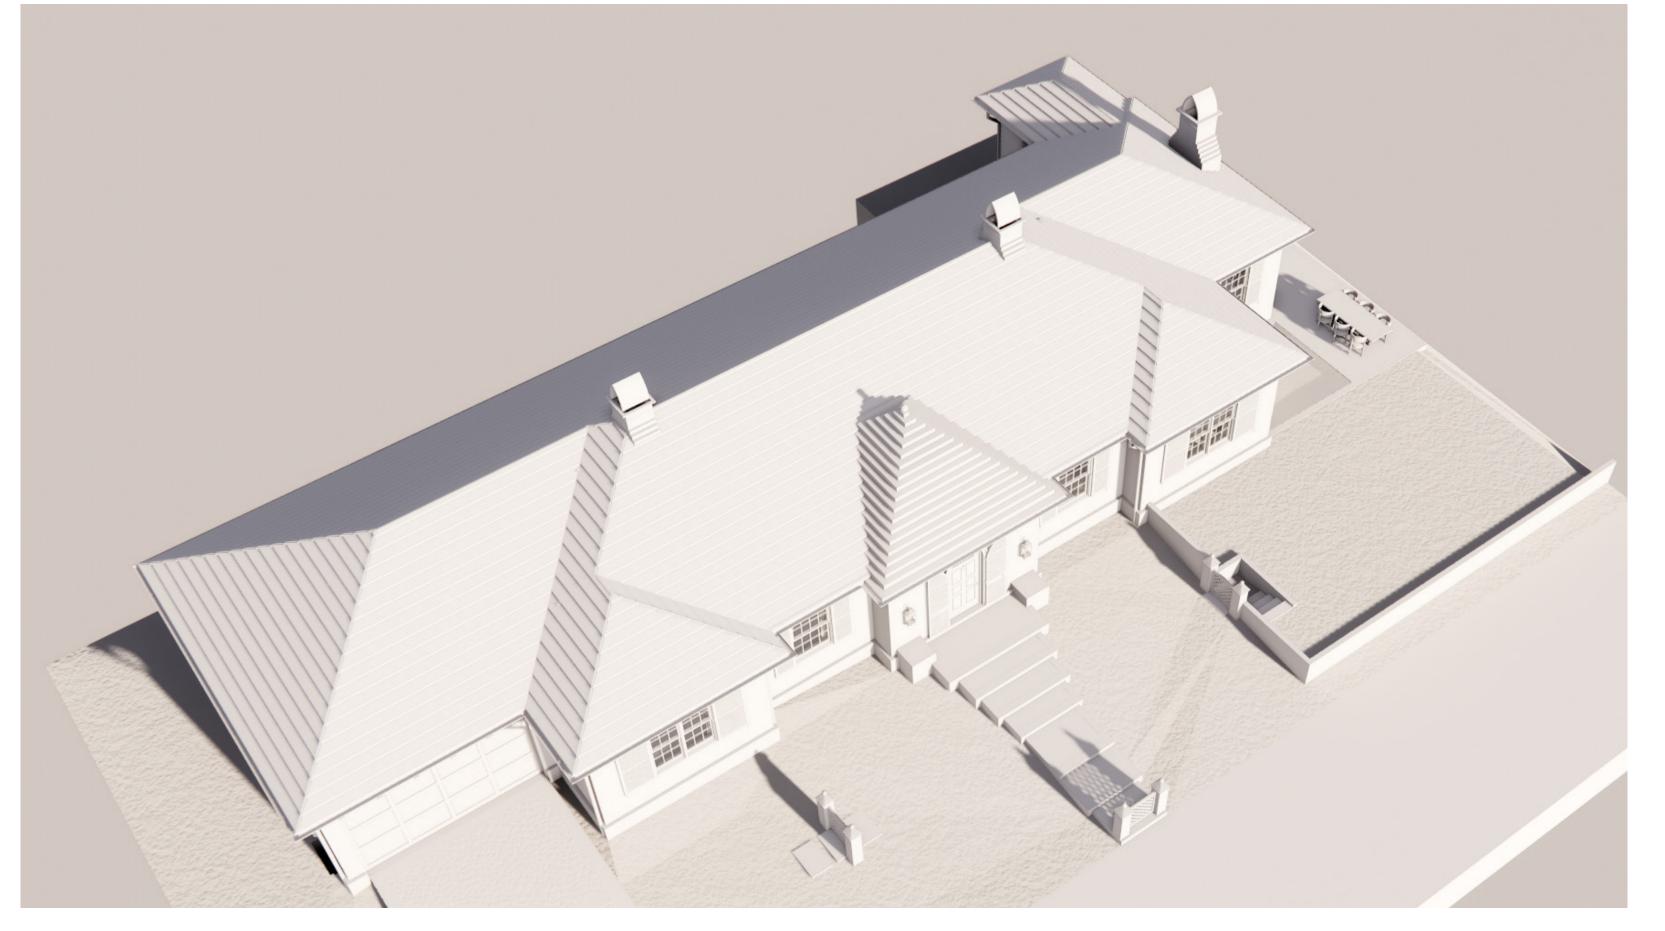

# NORTH ELEVATION

# COMMENT 1: REGULARIZE ROOF SLOP

- COMMENT 2: REDUCE DOOR TO 42" W
- COMMENT 3: REDUCE ENTRY GATE TO
- COMMENT 4: REDUCE THE DRIVEWAY

# • COMMENT 5: STUDY WINDOW SCALE AND PLACEMENTS ON NORTH FACADE

| PES       |  |
|-----------|--|
| VIDE      |  |
| DONE DOOR |  |
|           |  |
| EAND      |  |

# STUDIED AND FULLY INCORPORATED ----

# **FULLY INCORPORATED**

# STUDIED

| SHEET A1.02         |
|---------------------|
| SHEET A2.00 & A5.00 |
| SHEET A5.01         |
| SHEET A0.07         |
| SHEET A2.00         |