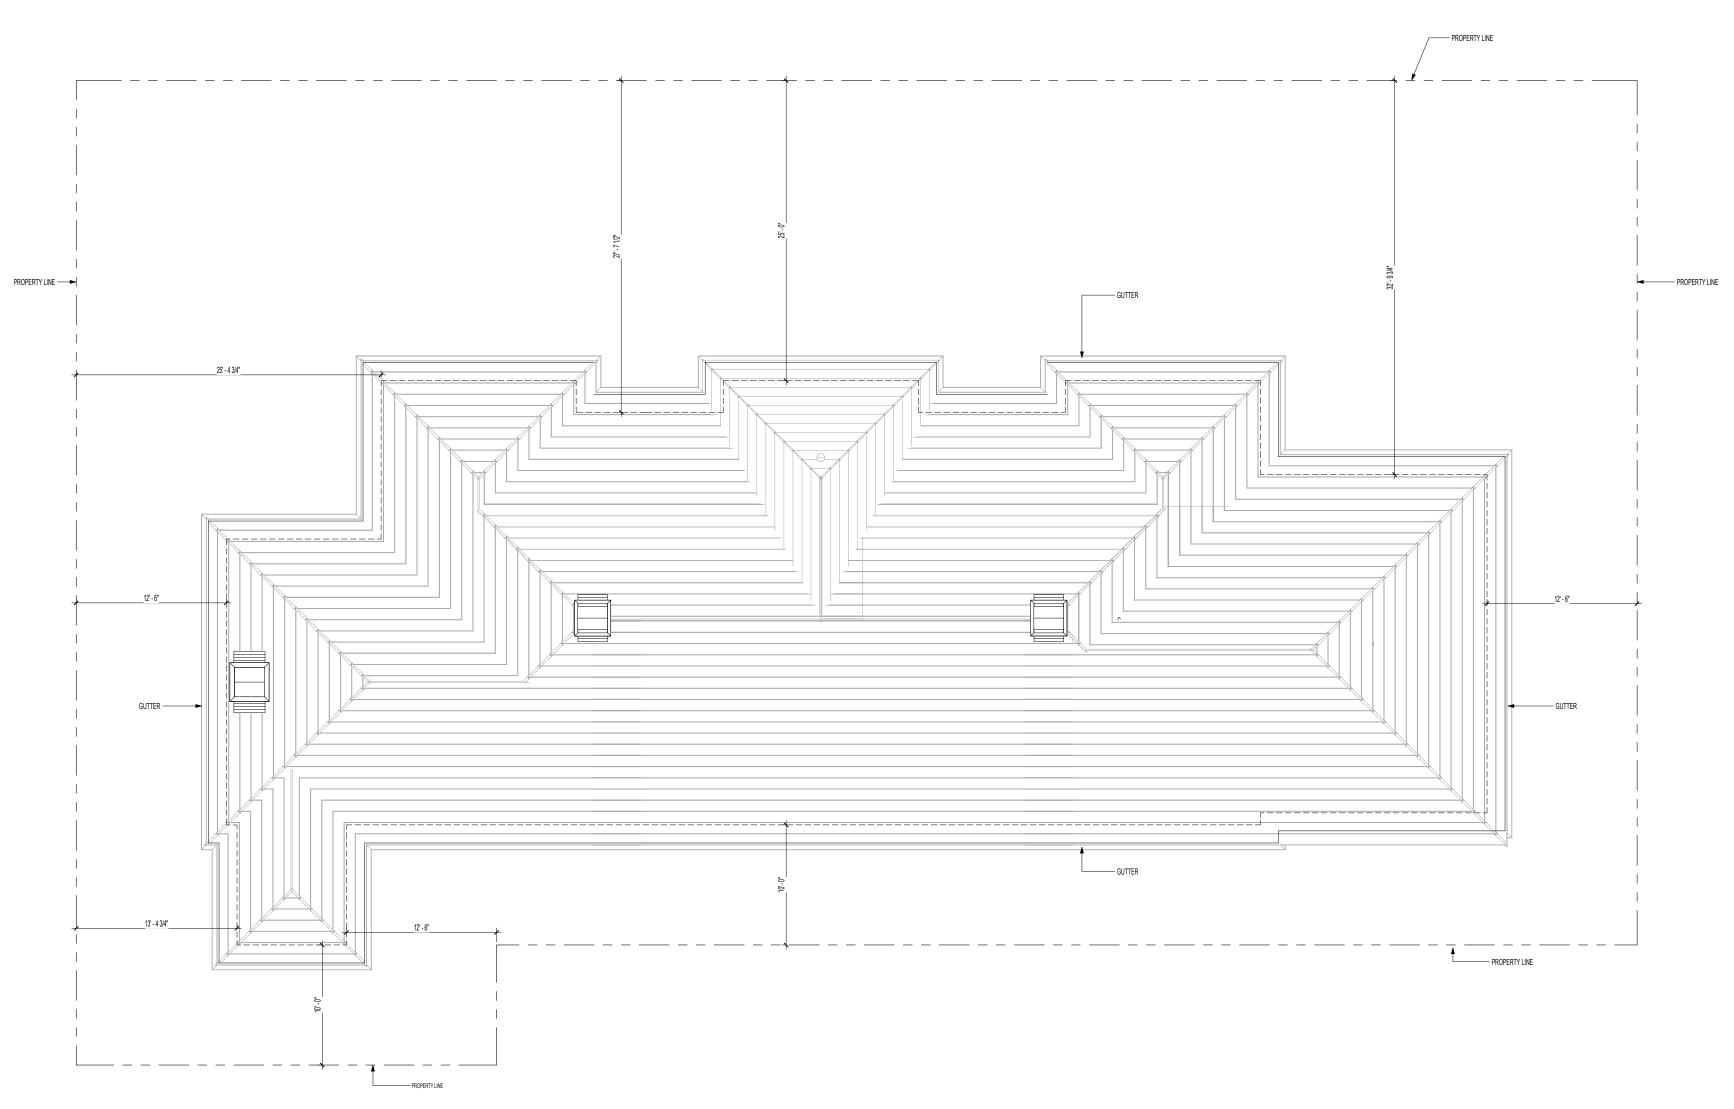

## PREVIOUSLY PROPOSED ROOF PLAN

# COMMENT 1 - REGULARIZE ROOF SLOPES

## RESPONSE: WE HAVE DONE A SERIES OF ROOF STUDIES AND BELIEVE THAT A 10/12 SLOPE AT THE ENTRY WITH A 5/12 SLOPE FOR THE REMAINDER OF THE ROOF IS THE BEST VERSION

- PROPERTY LINE

- PROPERTY LINE

## **NEW PROPOSED ROOF PLAN**

# COMMENT 1 - REGULARIZE ROOF SLOPES

- PROPERTY LINE