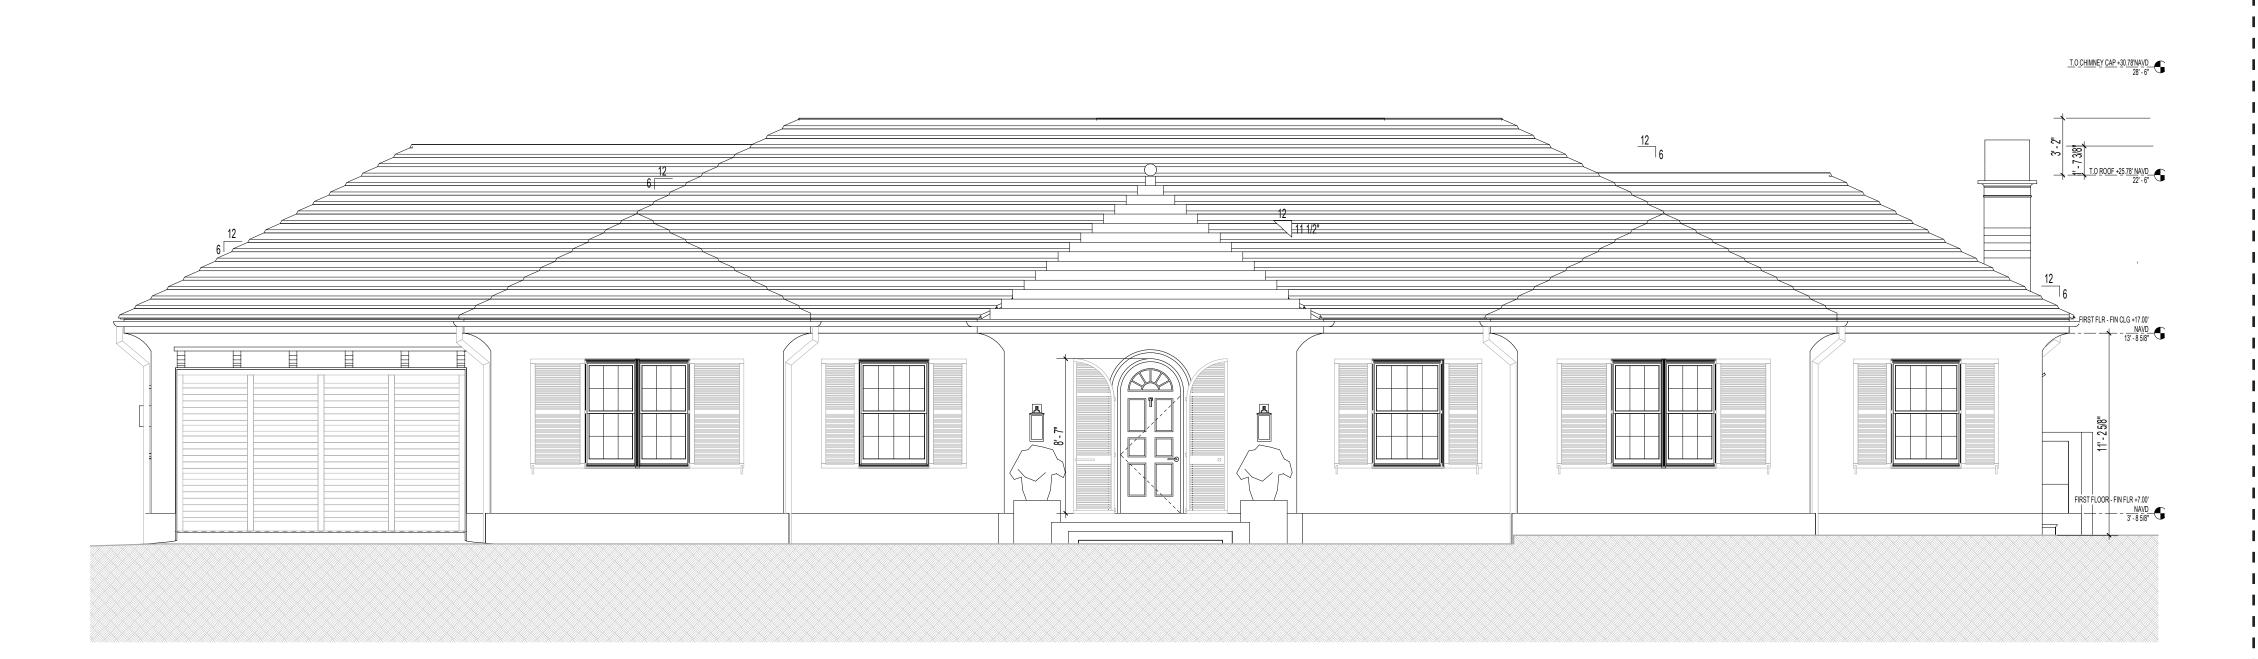

# NORTH ELEVATION

# COMMENT 1: REGULARIZE ROOF SLOP

- COMMENT 2: REDUCE DOOR TO 42" W
- COMMENT 3: REDUCE ENTRY GATE TO
- COMMENT 4: REDUCE THE DRIVEWAY

# • COMMENT 5: STUDY WINDOW SCALE AND PLACEMENTS ON NORTH FACADE

| PES       |  |
|-----------|--|
| VIDE      |  |
| DONE DOOR |  |
|           |  |
| EAND      |  |

# RESPONSE: WE HAVE STUDIED THE DIVISIONS ON THE WINDOWS AND MADE SURE THEY ARE THE SAME SCALE. WE ALSO STUDIED THE PLACEMENT OF THE WINDOWS BUT BELIEVE THAT THE PREVIOUSLY PROPOSED LOCATION WORKS BEST.

# COMMENT 5- STUDY WINDOW SCALE AND PLACEMENTS ON NORTH FACADE

NORTHWORKS