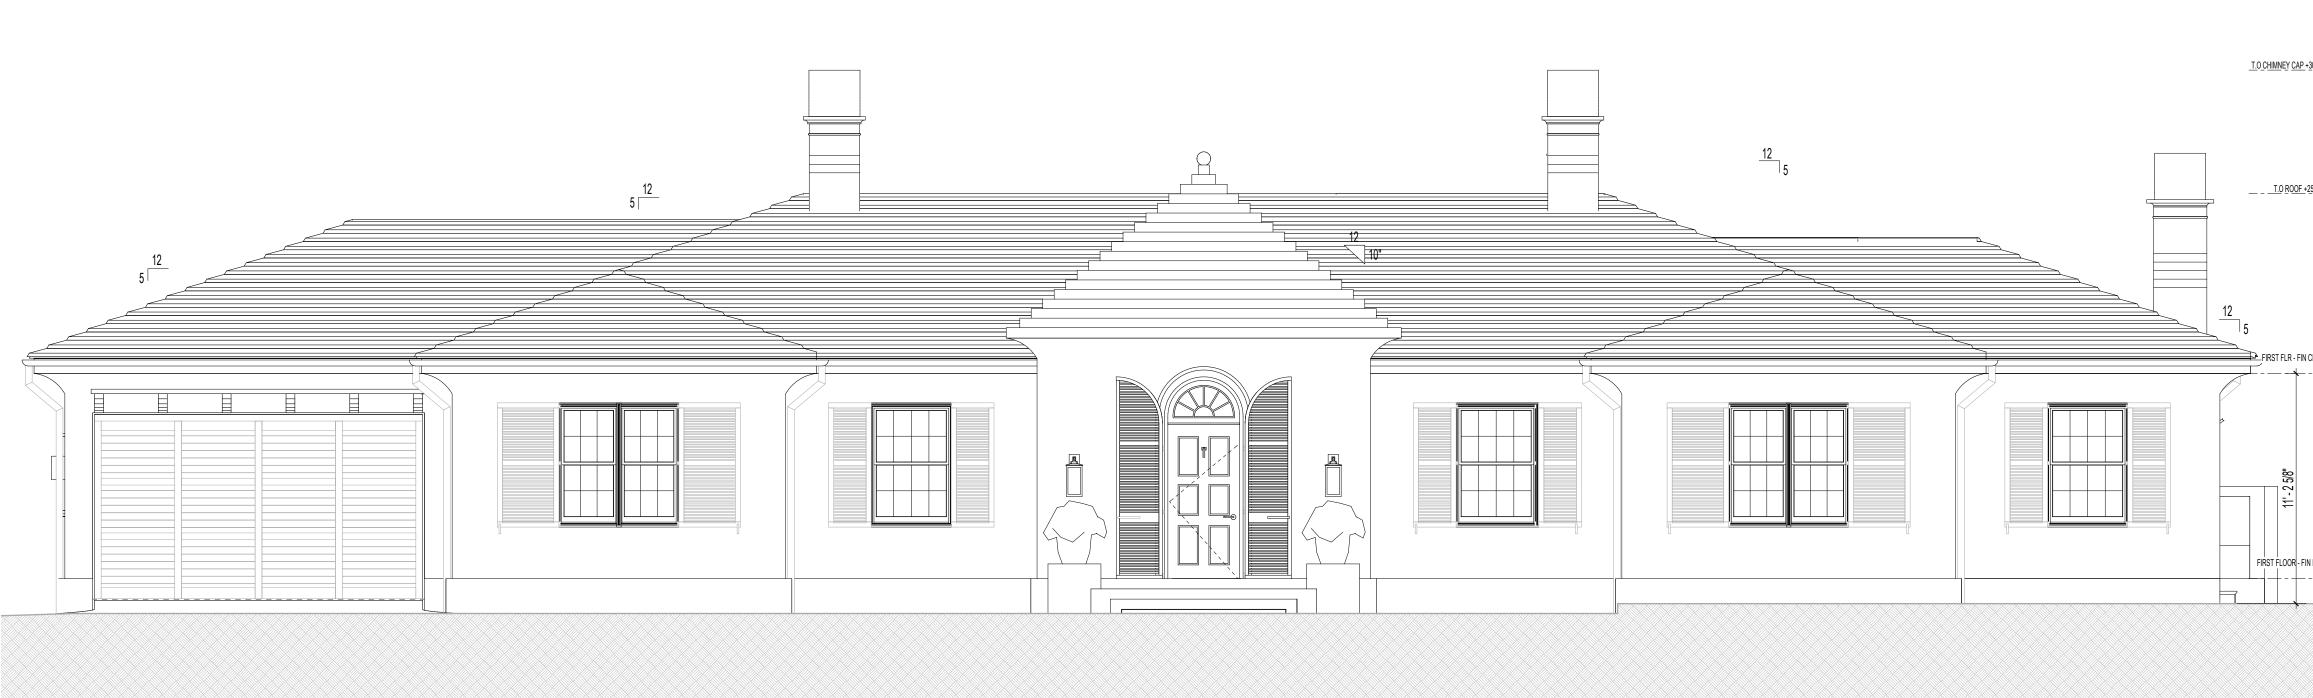

OR EVEN LESS."

- "UNDERSTANDING THE BERMUDA ROOF" BY THE BERMUDA NATIONAL TRUST









## PREVIOUSLY PROPOSED ROOF PLAN



# COMMENT 1 - REGULARIZE ROOF SLOPES

## RESPONSE: WE HAVE DONE A SERIES OF ROOF STUDIES AND BELIEVE THAT A 10/12 SLOPE AT THE ENTRY WITH A 5/12 SLOPE FOR THE REMAINDER OF THE ROOF IS THE BEST VERSION

- PROPERTY LINE

- PROPERTY LINE

## **NEW PROPOSED ROOF PLAN**



# COMMENT 1 - REGULARIZE ROOF SLOPES

- PROPERTY LINE







# COMMENTS 2 AND 3- REDUCE DOOR TO 42" AND REDUCE ENTRY GATE TO ONE DOOR

RESPONSE: DOOR HAS BEEN REDUCED TO 42" AND GATE HAS BEEN REDUCED TO ONE DOOR





## PREVIOUSLY PROPOSED DRIVEWAY



# **COMMENT 4- REDUCE DRIVEWAY SIZE**

# **RESPONSE: THE DRIVEWAY HAS BEEN REDUCED BY 1 FOOT ON EVERY SIDE**

## NEW PROPOSED DRIVEWAY



PROPERTY LINE







# RESPONSE: WE HAVE STUDIED THE DIVISIONS ON THE WINDOWS AND MADE SURE THEY ARE THE SAME SCALE. WE ALSO STUDIED THE PLACEMENT OF THE WINDOWS BUT BELIEVE THAT THE PREVIOUSLY PROPOSED LOCATION WORKS BEST.

# COMMENT 5- STUDY WINDOW SCALE AND PLACEMENTS ON NORTH FACADE

NORTHWORKS

# NORTH ELEVATION





# APPENDIX





# **ROOF STUDIES - 7:12S**









# 7:12S WITH 12:12 ENTRY







## 7:12 WITH 10:12 STEPPED BUTTERY ENTRY



# 7:12 WITH 10:12 STEPPED BUTTERY ENTRY



# **ROOF STUDIES - 7:12S**

# 7/12 STEPPED BUTTERY ENTRY, OTHERS 7/12



# ENTRY 12/12, OTHERS 7/12



ALL 7/12





# **ROOF STUDIES - 6:12S**









# 6:12S WITH 11.5:12 ENTRY



# 6:12S WITH 11.5:12 ENTRY



## 6:12S WITH 10:12 STEPPED BUTTERY ENTRY



# 6:12S WITH 10:12 STEPPED BUTTERY ENTRY



# **ROOF STUDIES -