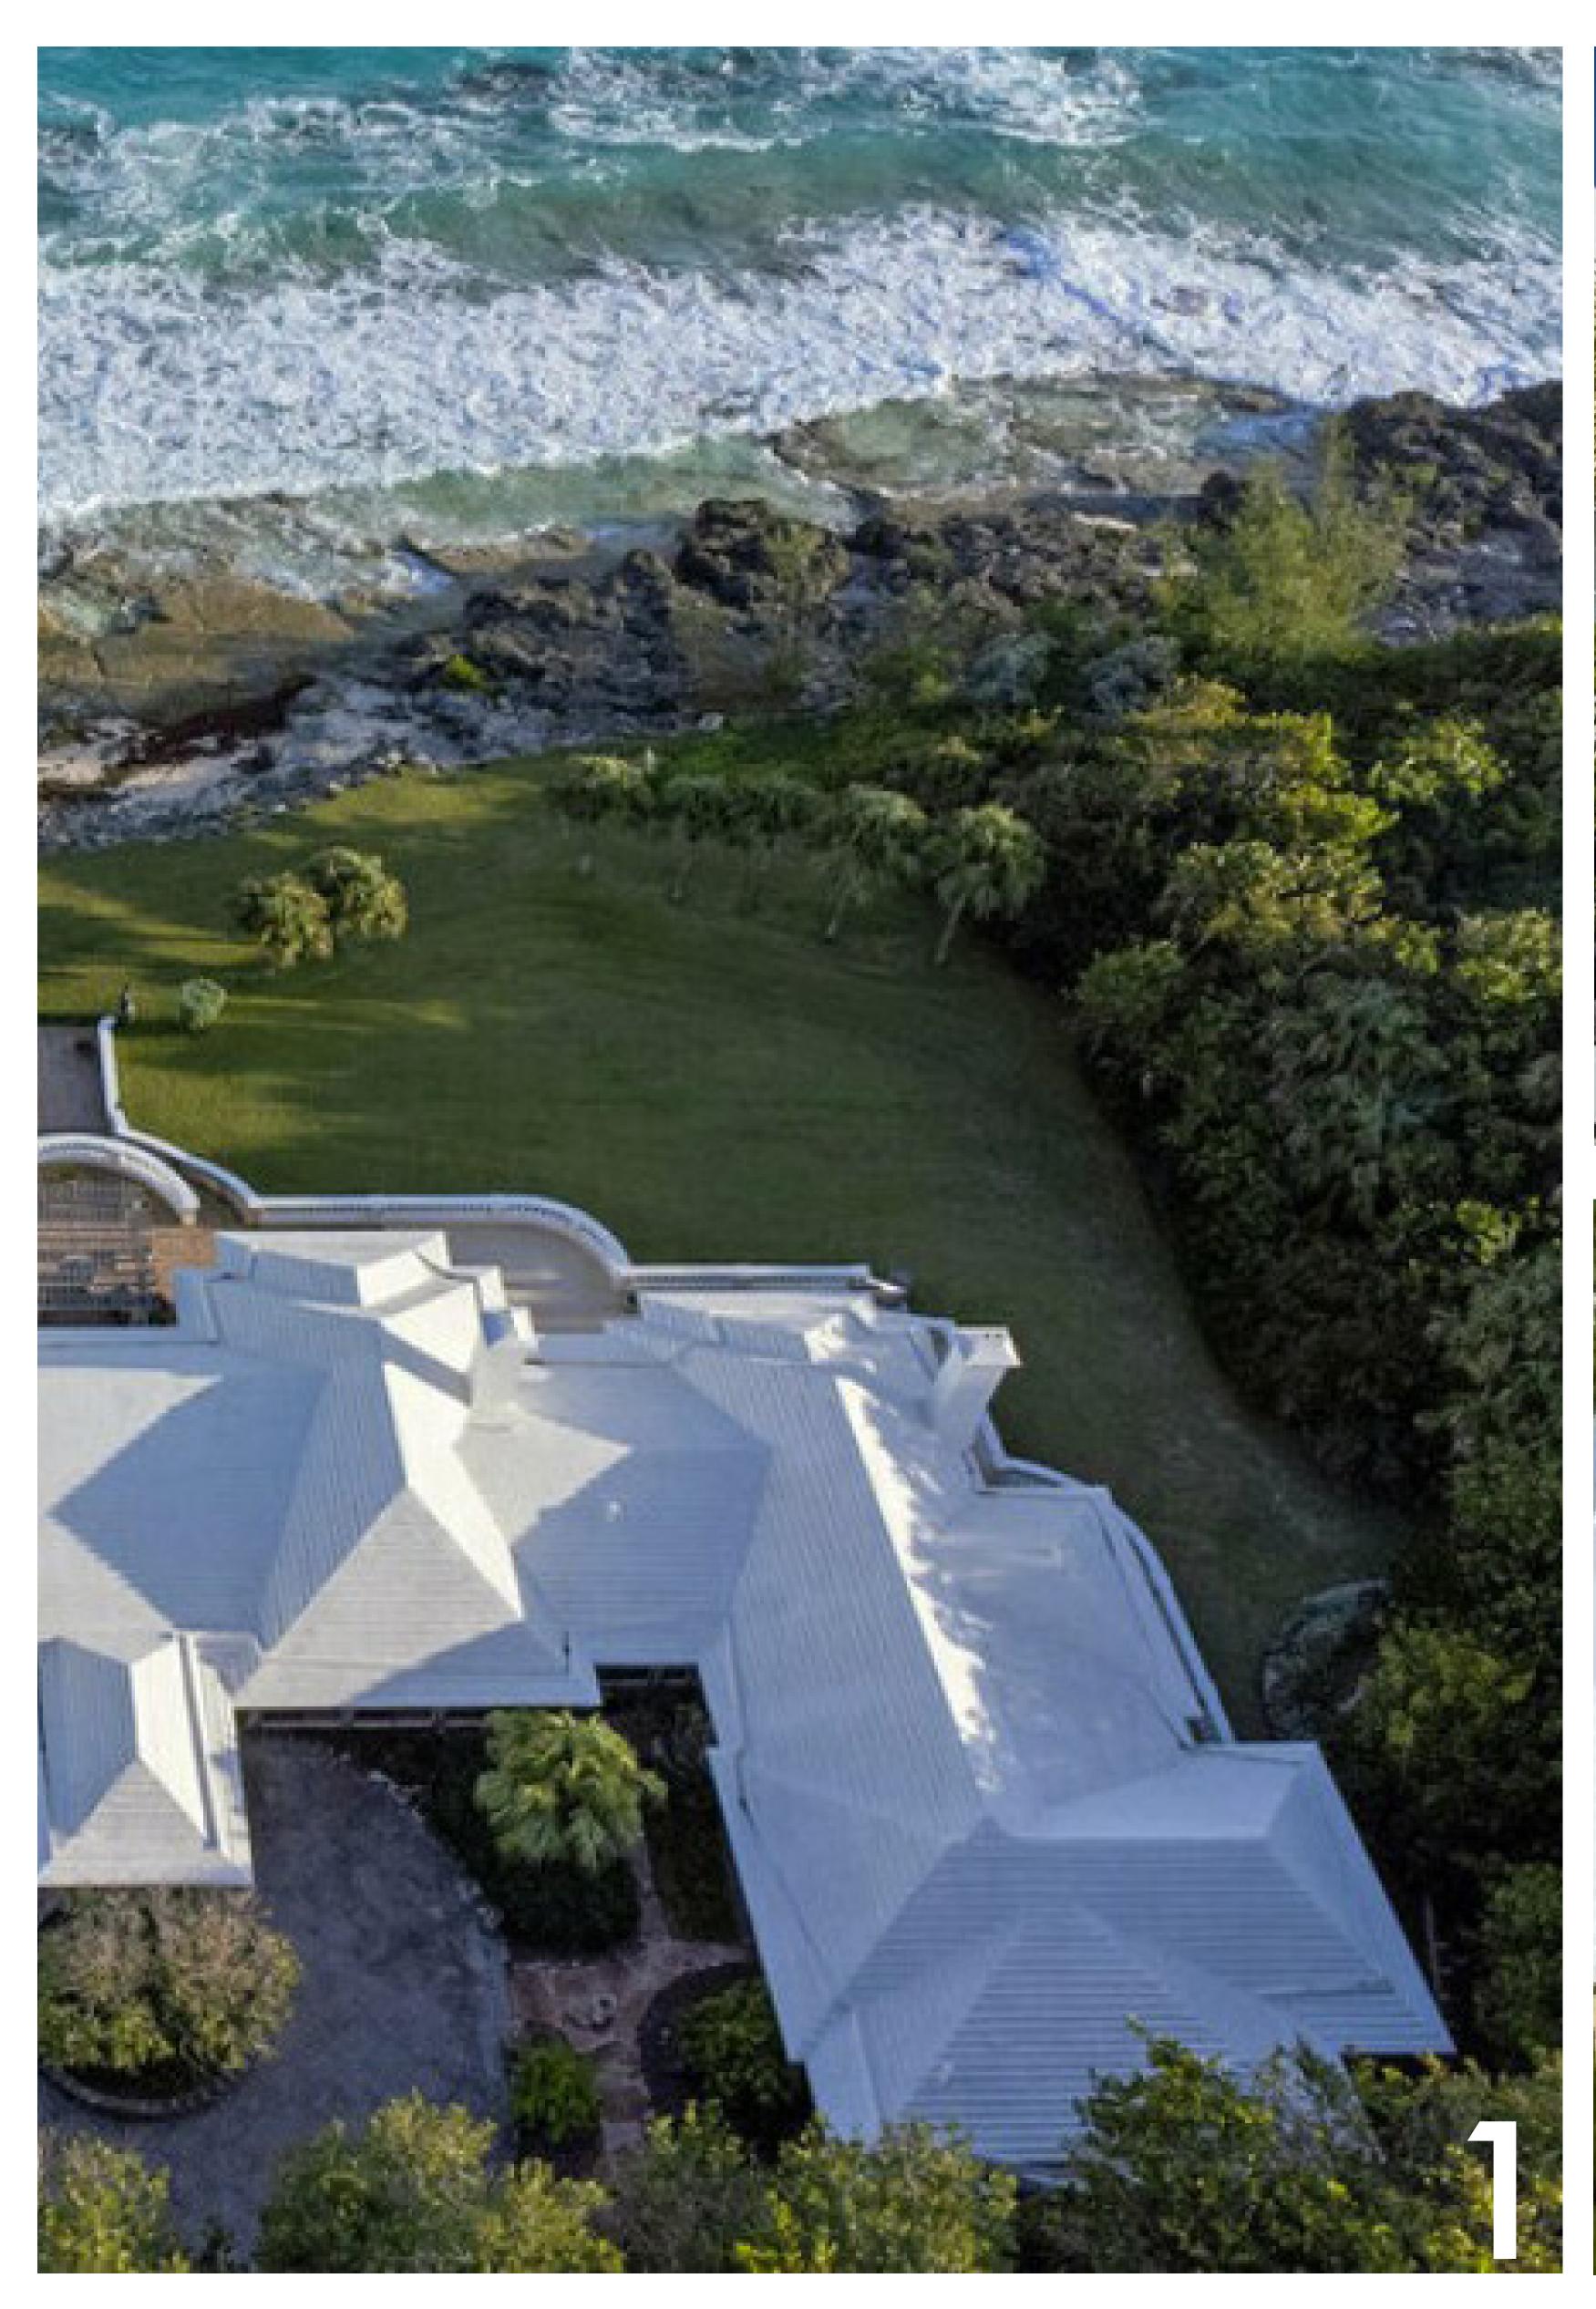

# COMMENTS 2 AND 3- REDUCE DOOR TO 42" AND REDUCE ENTRY GATE TO ONE DOOR

RESPONSE: DOOR HAS BEEN REDUCED TO 42" AND GATE HAS BEEN REDUCED TO ONE DOOR

# COMMENT 5- STUDY WINDOW SCALE AND PLACEMENTS ON NORTH FACADE

NORTHWORKS

# RESPONSE: WE HAVE STUDIED THE DIVISIONS ON THE WINDOWS AND MADE SURE THEY ARE THE SAME SCALE. WE ALSO STUDIED THE PLACEMENT OF THE WINDOWS BUT BELIEVE THAT THE PREVIOUSLY PROPOSED LOCATION WORKS BEST.