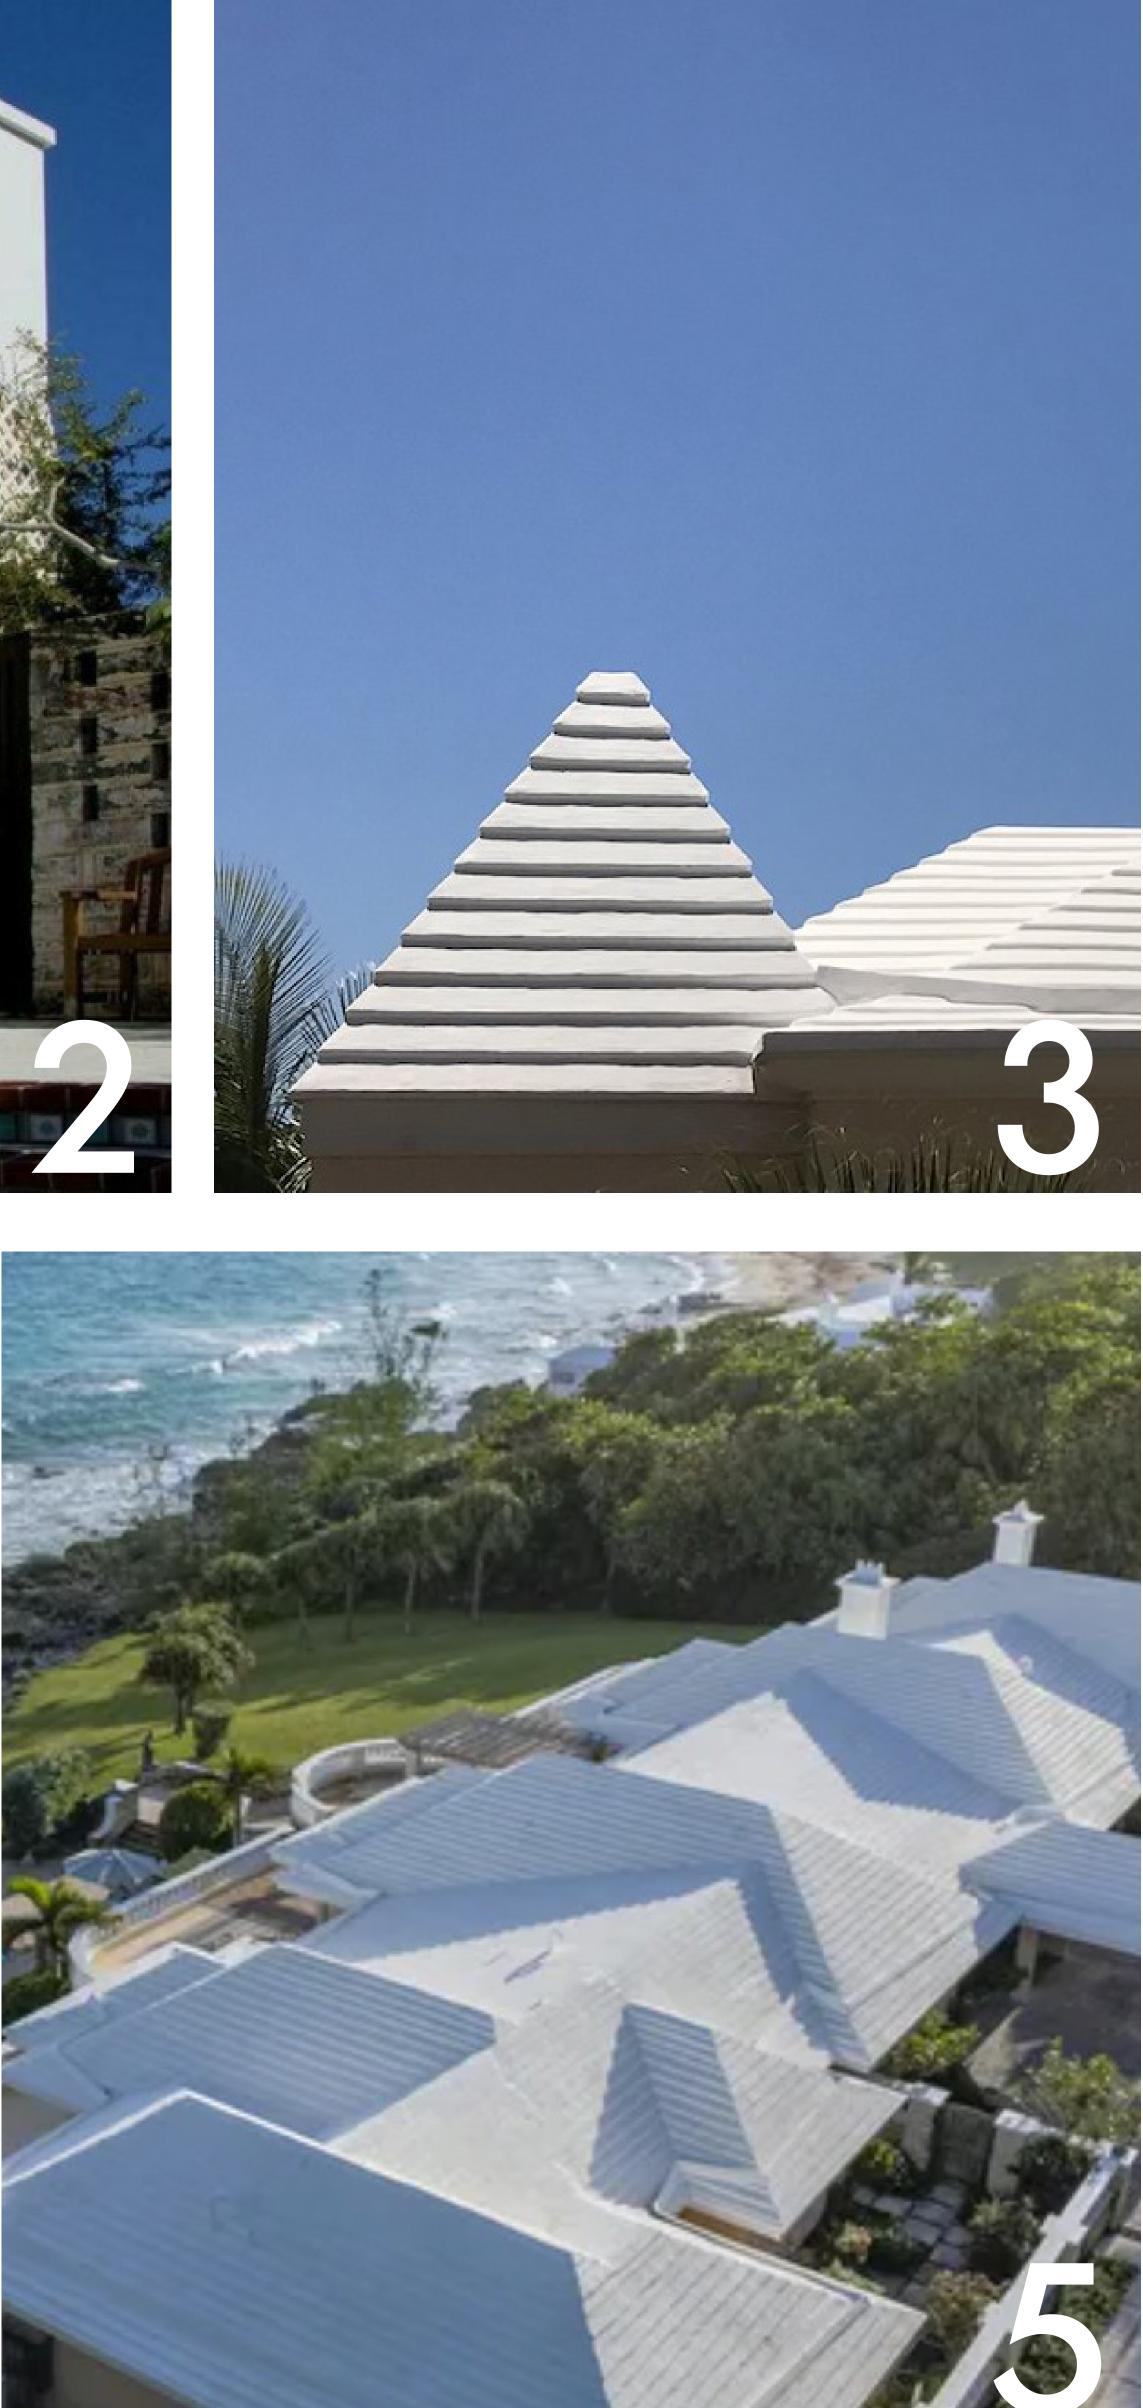

# **RESEARCH AND PRECEDENTS**

" BY THE EARLY 19TH CENTURY WHEN HIP ROOFS HAD LARGELY REPLACED GABLE ENDED ROOFS, THERE WAS MUCH LESS NEED FOR THE END BUTTRESSING OF A CHIMNEY... THESE CHANGES MEANT THAT THERE WAS ALSO AN ATTENDANT LOWERING OF THE PITCH OF THE ROOFS FROM A 10/12 TO A 6/12 PITCH OR EVEN LESS."

- "UNDERSTANDING THE BERMUDA ROOF" BY THE BERMUDA NATIONAL TRUST