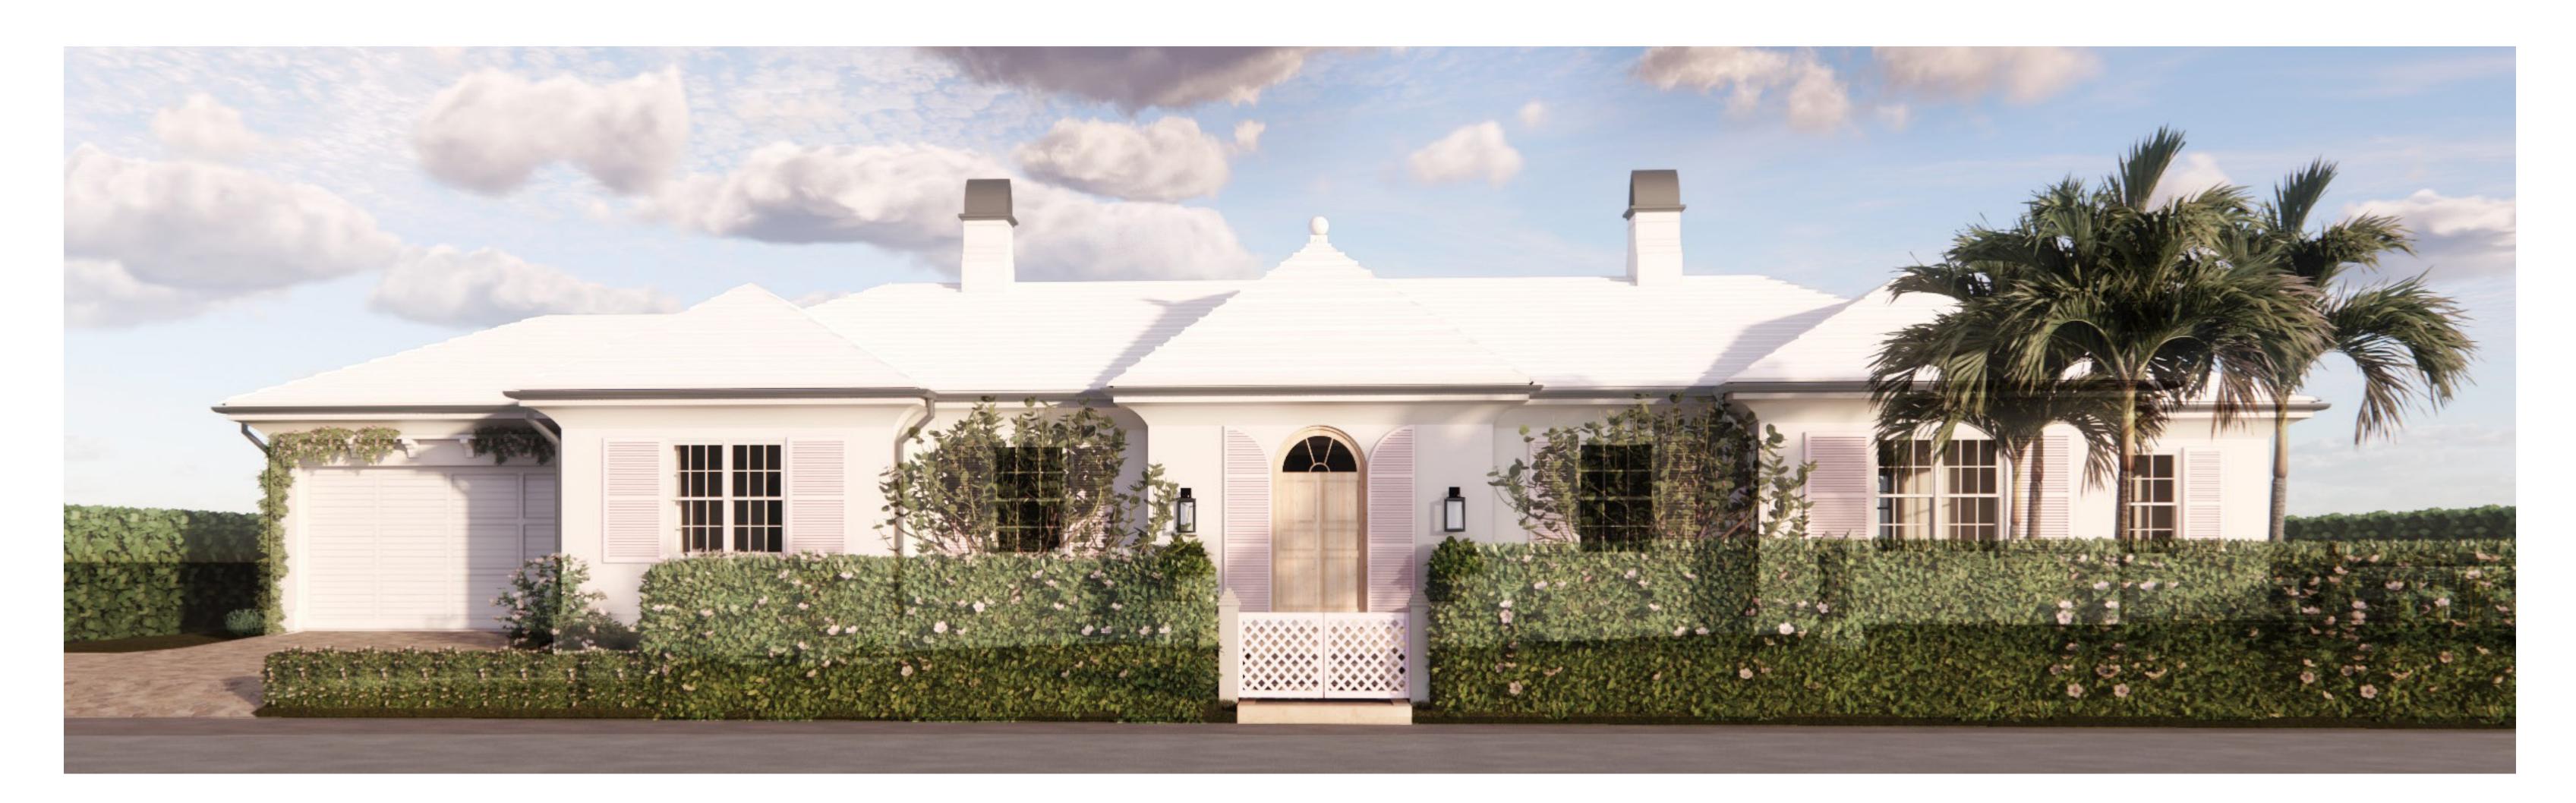

# NORTH ELEVATION

## RESPONSE: WE HAVE DONE A SERIES OF ROOF STUDIES AND BELIEVE THAT A 10/12 SLOPE AT THE ENTRY WITH A 5/12 SLOPE FOR THE REMAINDER OF THE ROOF IS THE BEST VERSION

- PROPERTY LINE

- PROPERTY LINE

# COMMENTS 2 AND 3- REDUCE DOOR TO 42" AND REDUCE ENTRY GATE TO ONE DOOR

RESPONSE: DOOR HAS BEEN REDUCED TO 42" AND GATE HAS BEEN REDUCED TO ONE DOOR

# RESPONSE: WE HAVE STUDIED THE DIVISIONS ON THE WINDOWS AND MADE SURE THEY ARE THE SAME SCALE. WE ALSO STUDIED THE PLACEMENT OF THE WINDOWS BUT BELIEVE THAT THE PREVIOUSLY PROPOSED LOCATION WORKS BEST.