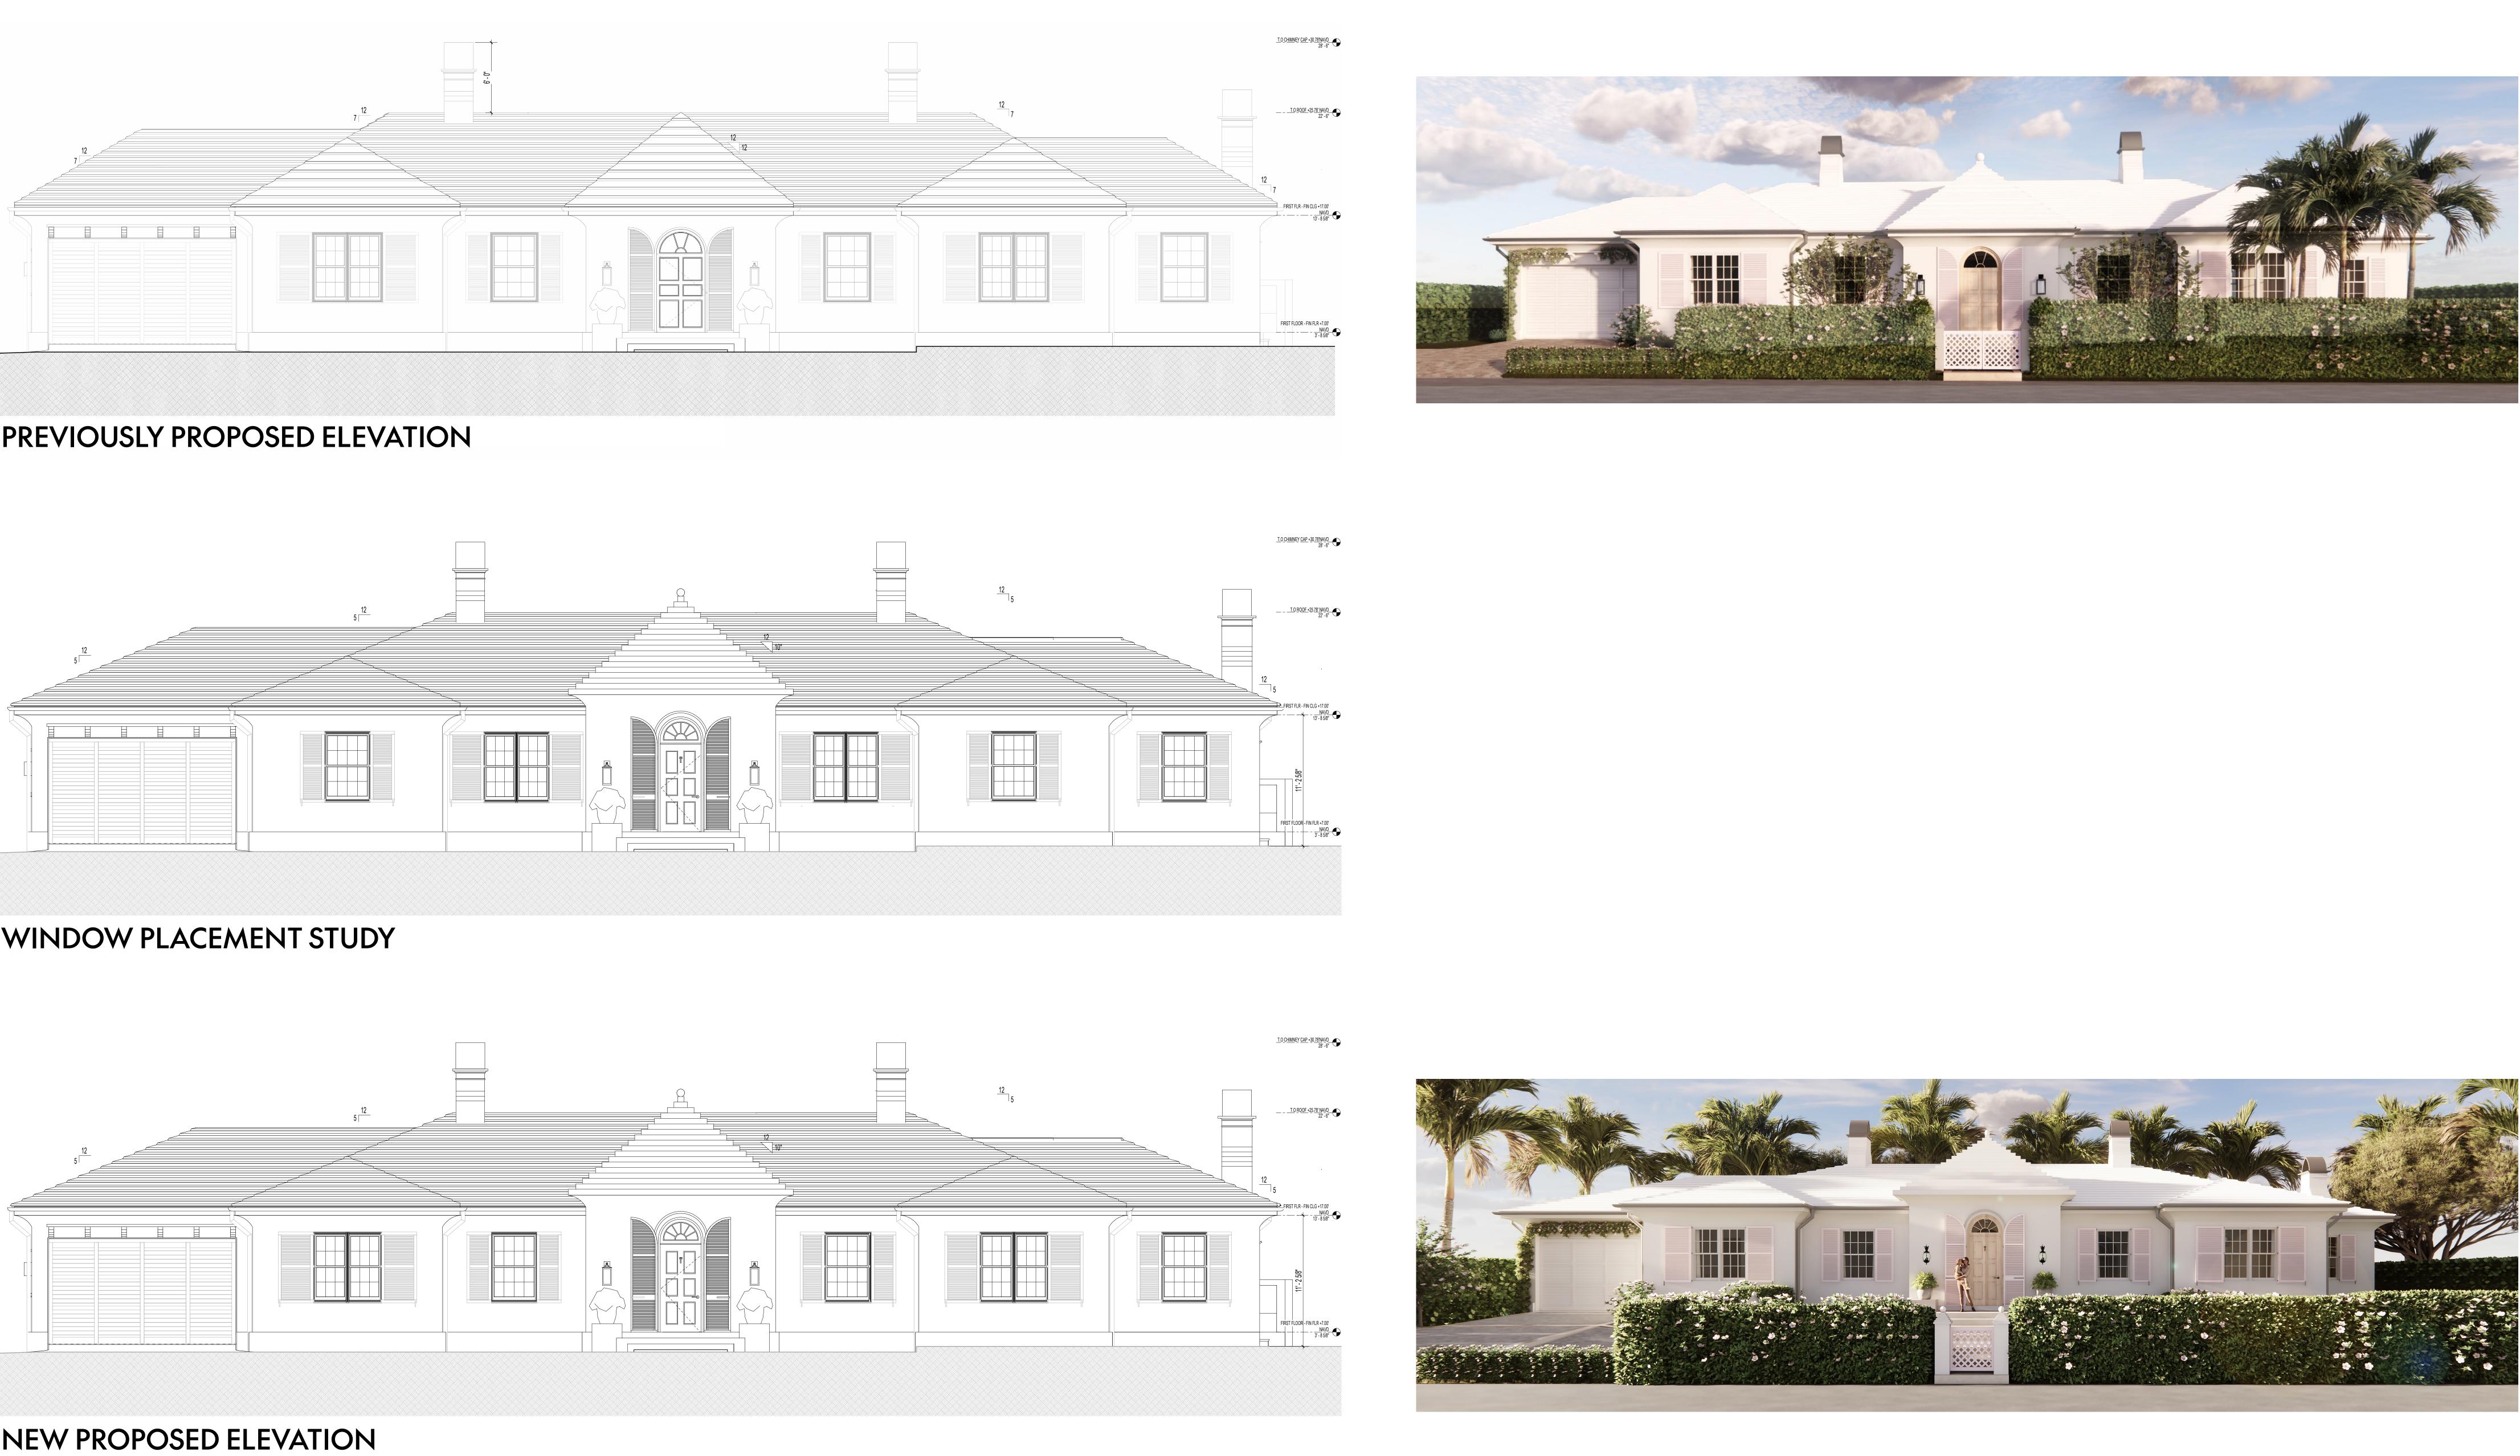

# COMMENT 1 - REGULARIZE ROOF SLOPES

## RESPONSE: WE HAVE DONE A SERIES OF ROOF STUDIES AND BELIEVE THAT A 10/12 SLOPE AT THE ENTRY WITH A 5/12 SLOPE FOR THE REMAINDER OF THE ROOF IS THE BEST VERSION

- PROPERTY LINE

- PROPERTY LINE

## **NEW PROPOSED ROOF PLAN**

# COMMENT 1 - REGULARIZE ROOF SLOPES

- PROPERTY LINE

# RESPONSE: WE HAVE STUDIED THE DIVISIONS ON THE WINDOWS AND MADE SURE THEY ARE THE SAME SCALE. WE ALSO STUDIED THE PLACEMENT OF THE WINDOWS BUT BELIEVE THAT THE PREVIOUSLY PROPOSED LOCATION WORKS BEST.

# COMMENT 5- STUDY WINDOW SCALE AND PLACEMENTS ON NORTH FACADE

NORTHWORKS