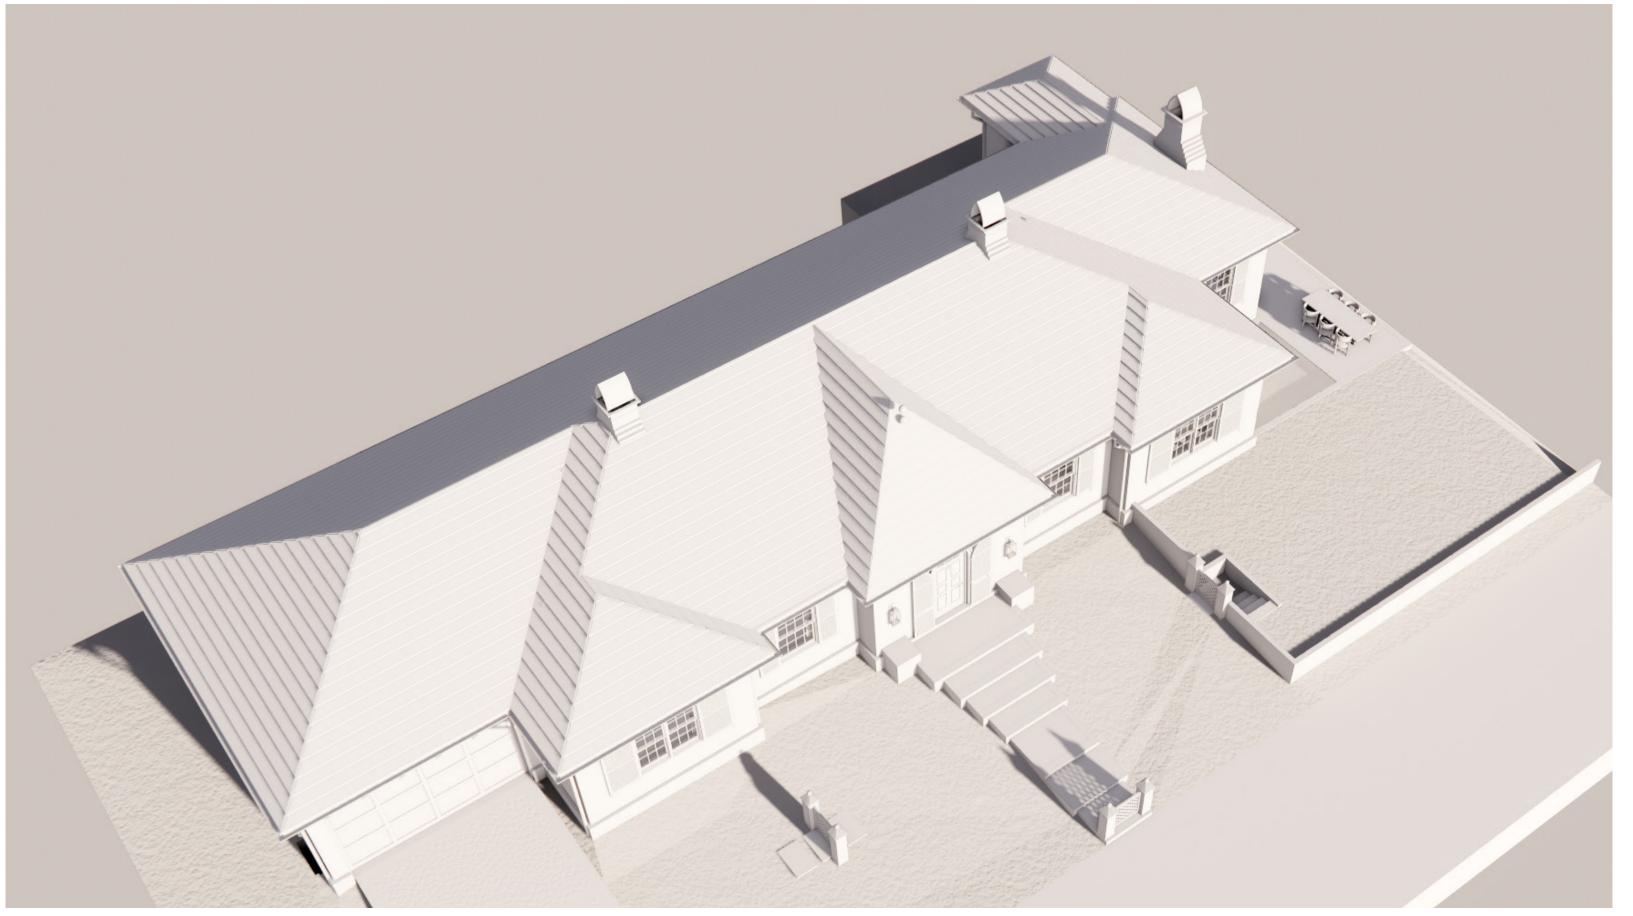

## RESPONSE: WE HAVE DONE A SERIES OF ROOF STUDIES AND BELIEVE THAT A 10/12 SLOPE AT THE ENTRY WITH A 5/12 SLOPE FOR THE REMAINDER OF THE ROOF IS THE BEST VERSION

- PROPERTY LINE

- PROPERTY LINE

## **NEW PROPOSED ROOF PLAN**

# COMMENT 1 - REGULARIZE ROOF SLOPES

- PROPERTY LINE