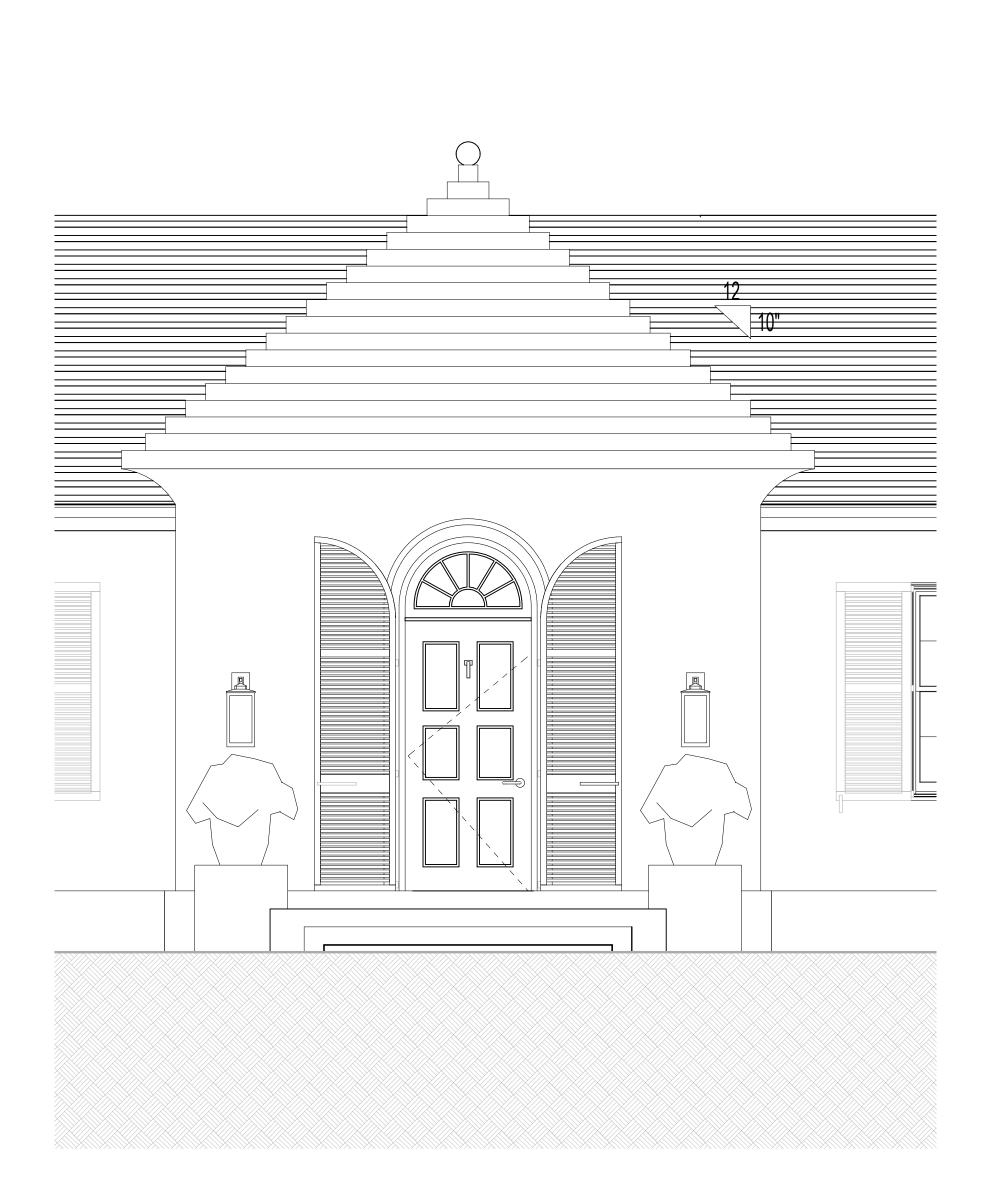

# RESPONSE: WE HAVE STUDIED THE DIVISIONS ON THE WINDOWS AND MADE SURE THEY ARE THE SAME SCALE. WE ALSO STUDIED THE PLACEMENT OF THE WINDOWS BUT BELIEVE THAT THE PREVIOUSLY PROPOSED LOCATION WORKS BEST.

# COMMENT 5- STUDY WINDOW SCALE AND PLACEMENTS ON NORTH FACADE

NORTHWORKS