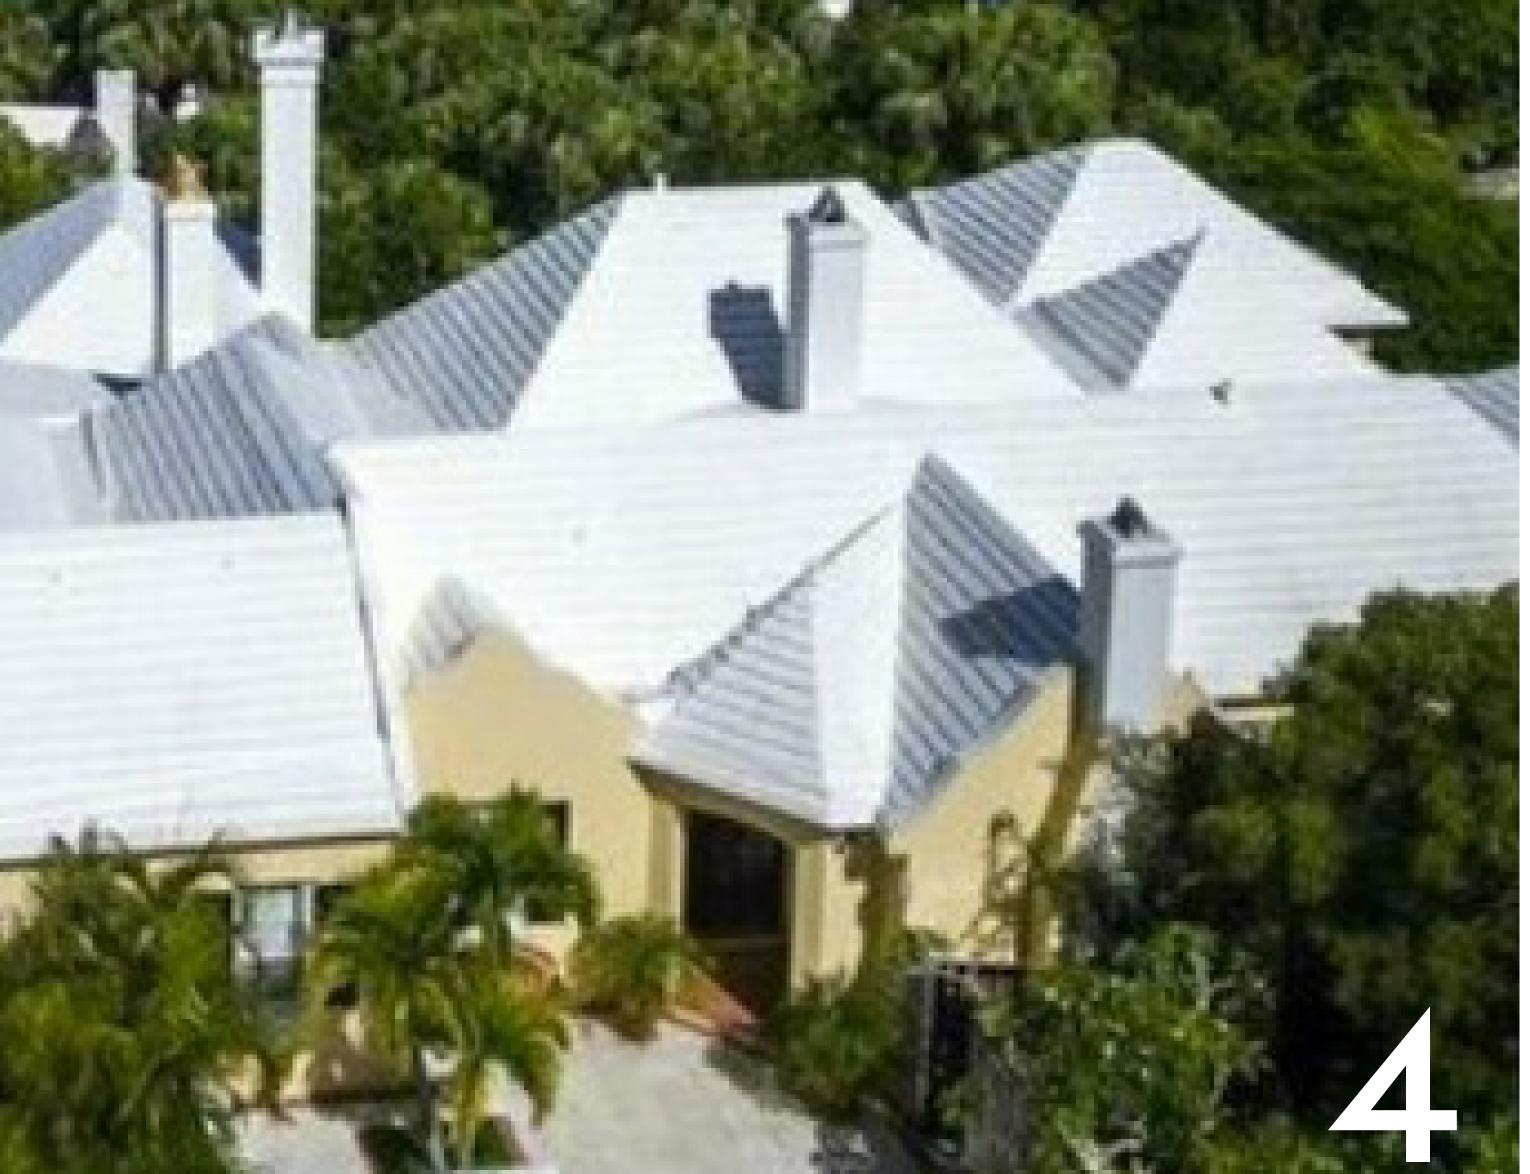

# COMMENT 1 - REGULARIZE ROOF SLOPES

## RESPONSE: WE HAVE DONE A SERIES OF ROOF STUDIES AND BELIEVE THAT A 10/12 SLOPE AT THE ENTRY WITH A 5/12 SLOPE FOR THE REMAINDER OF THE ROOF IS THE BEST VERSION

- PROPERTY LINE

- PROPERTY LINE

## **NEW PROPOSED ROOF PLAN**