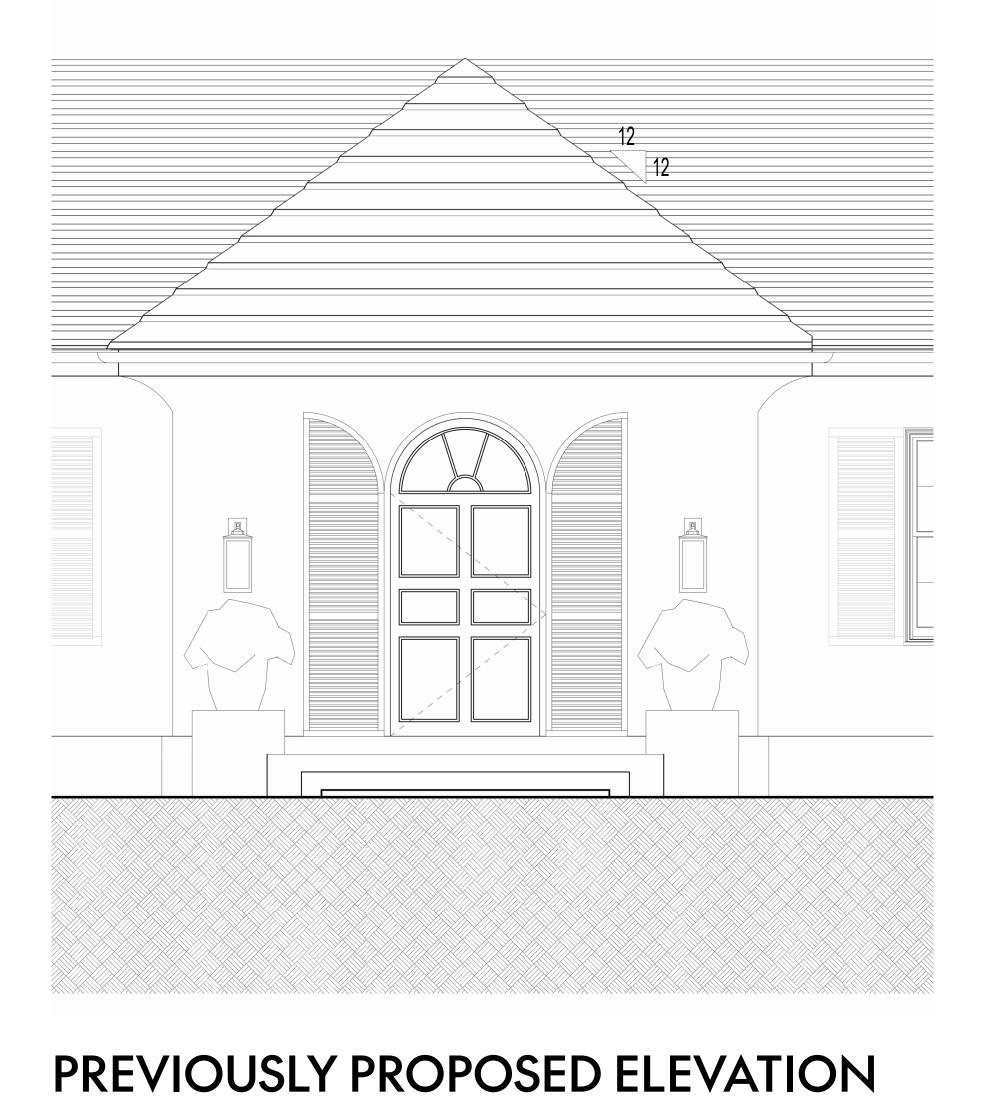

# NORTH ELEVATION

# COMMENT 1: REGULARIZE ROOF SLOP

- COMMENT 2: REDUCE DOOR TO 42" W
- COMMENT 3: REDUCE ENTRY GATE TO
- COMMENT 4: REDUCE THE DRIVEWAY

# • COMMENT 5: STUDY WINDOW SCALE AND PLACEMENTS ON NORTH FACADE

| PES       |  |
|-----------|--|
| VIDE      |  |
| DONE DOOR |  |
|           |  |
| EAND      |  |

# COMMENT 1 - REGULARIZE ROOF SLOPES