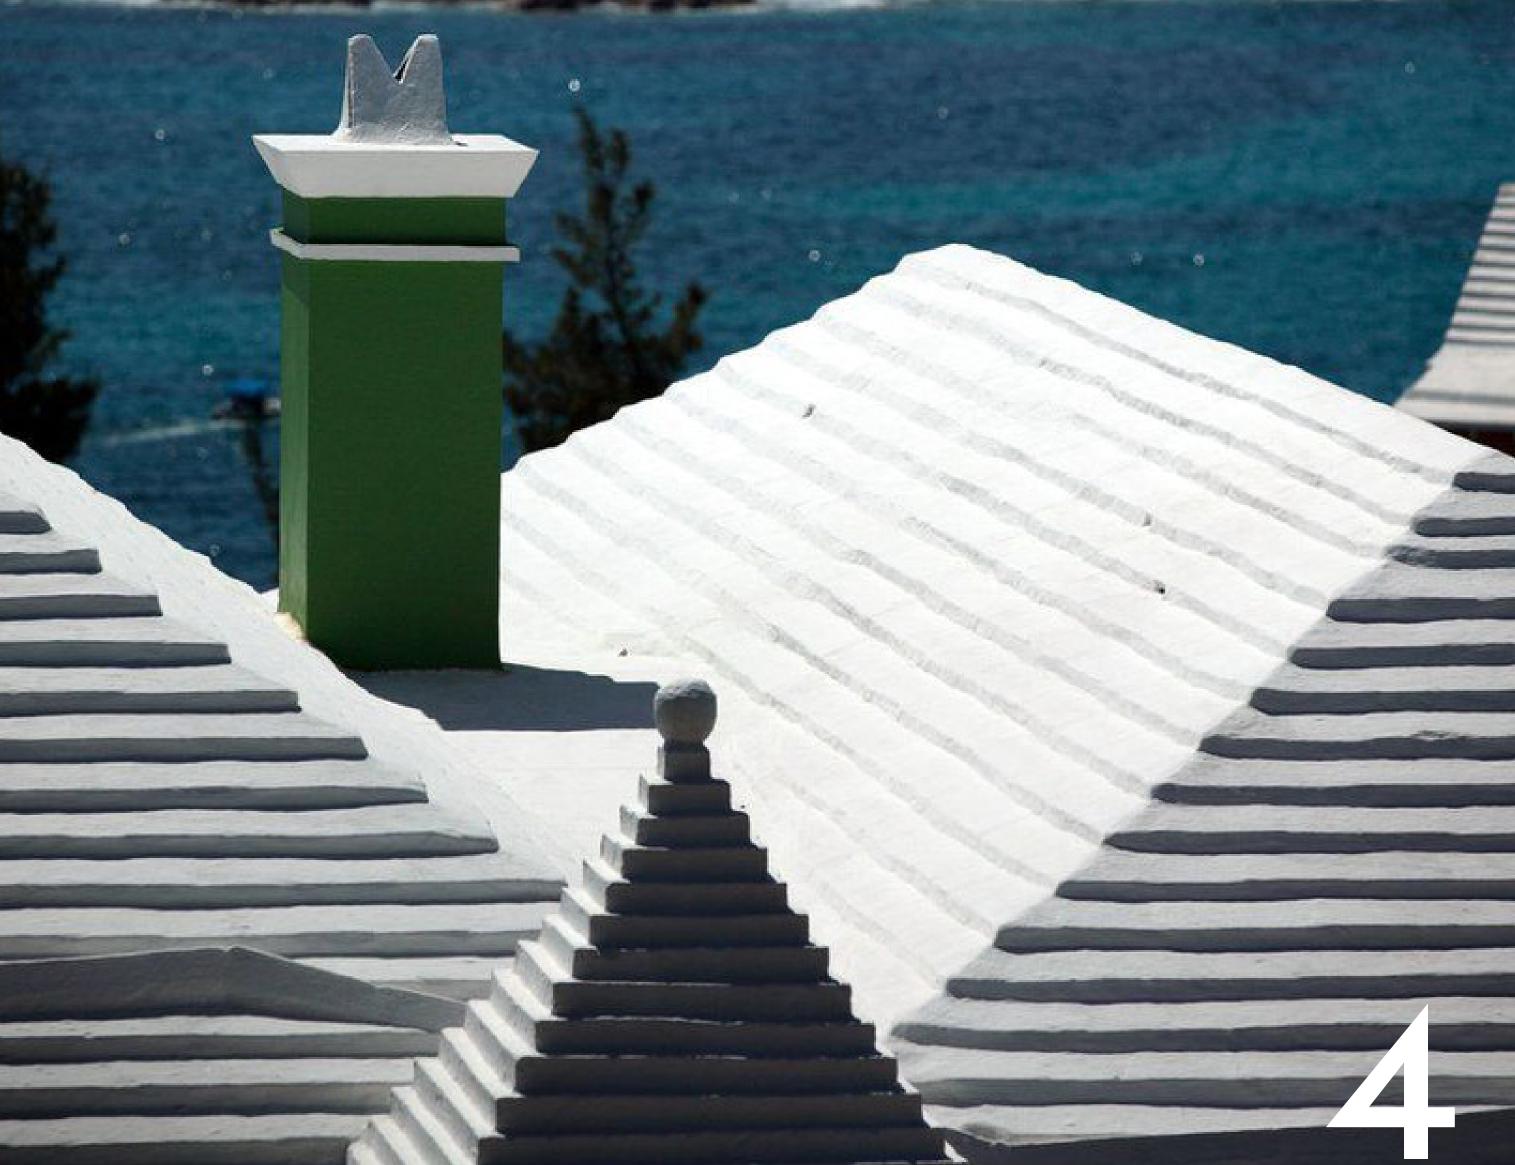

# **RESEARCH AND PRECEDENTS**

" BY THE EARLY 19TH CENTURY WHEN HIP ROOFS HAD LARGELY REPLACED GABLE ENDED ROOFS, THERE WAS MUCH LESS NEED FOR THE END BUTTRESSING OF A CHIMNEY... THESE CHANGES MEANT THAT THERE WAS ALSO AN ATTENDANT LOWERING OF THE PITCH OF THE ROOFS FROM A 10/12 TO A 6/12 PITCH OR EVEN LESS."

- "UNDERSTANDING THE BERMUDA ROOF" BY THE BERMUDA NATIONAL TRUST