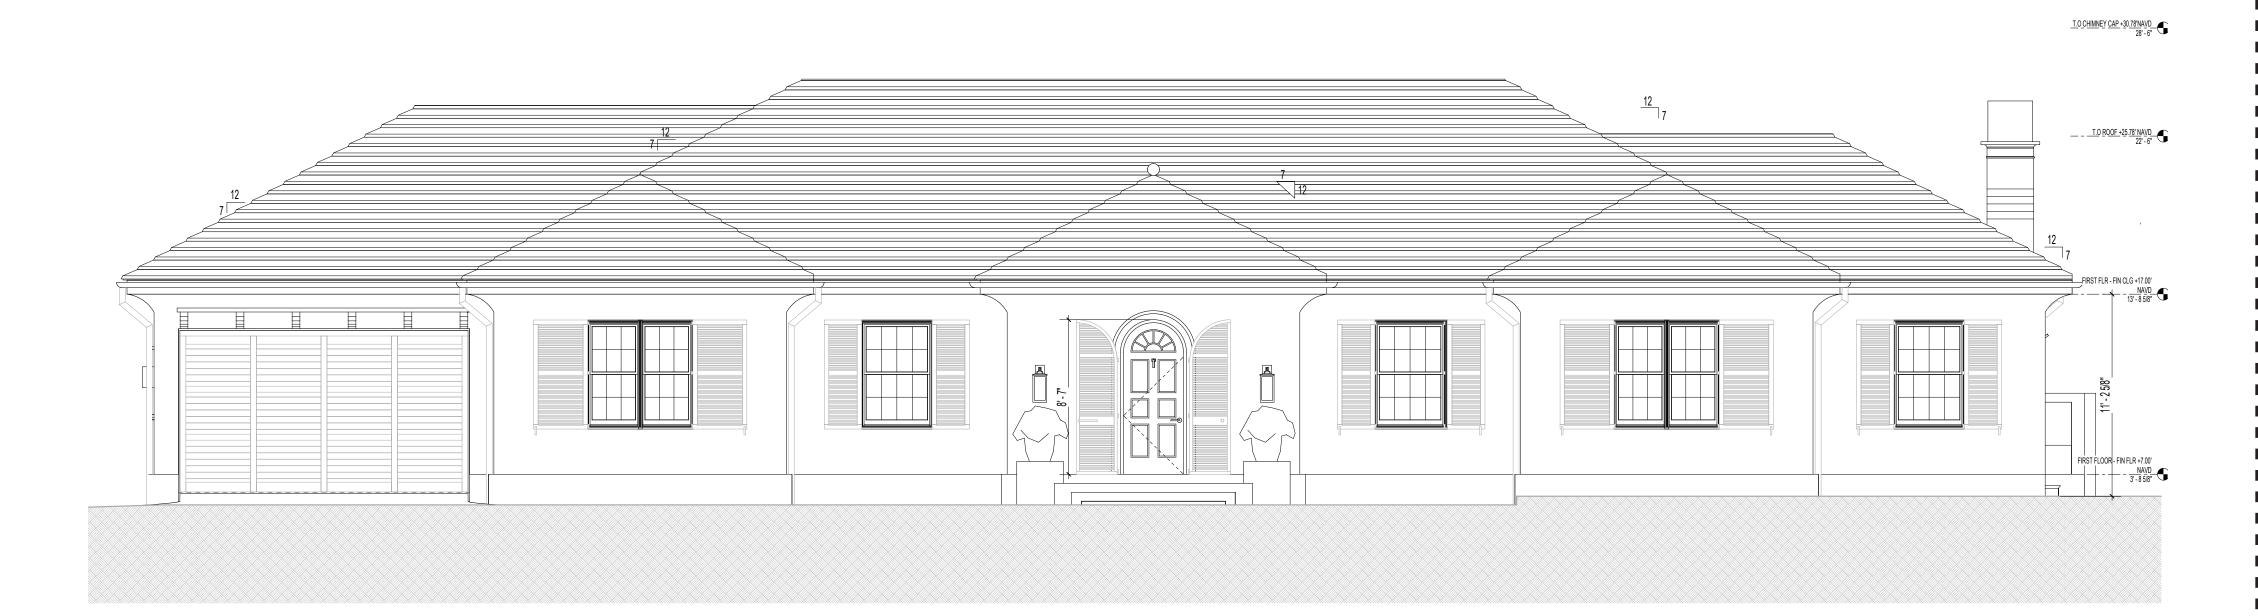

INE

## **NEW PROPOSED ROOF PLAN**



# COMMENT 1 - REGULARIZE ROOF SLOPES

- PROPERTY LINE







# COMMENTS 2 AND 3- REDUCE DOOR TO 42" AND REDUCE ENTRY GATE TO ONE DOOR

RESPONSE: DOOR HAS BEEN REDUCED TO 42" AND GATE HAS BEEN REDUCED TO ONE DOOR





## PREVIOUSLY PROPOSED DRIVEWAY



# **COMMENT 4- REDUCE DRIVEWAY SIZE**

# **RESPONSE: THE DRIVEWAY HAS BEEN REDUCED BY 1 FOOT ON EVERY SIDE**

## NEW PROPOSED DRIVEWAY



PROPERTY LINE







# RESPONSE: WE HAVE STUDIED THE DIVISIONS ON THE WINDOWS AND MADE SURE THEY ARE THE SAME SCALE. WE ALSO STUDIED THE PLACEMENT OF THE WINDOWS BUT BELIEVE THAT THE PREVIOUSLY PROPOSED LOCATION WORKS BEST.

# COMMENT 5- STUDY WINDOW SCALE AND PLACEMENTS ON NORTH FACADE

NORTHWORKS

# NORTH ELEVATION





# APPENDIX





# **ROOF STUDIES - 7:12S**









# 7:12S WITH 12:12 ENTRY







## 7:12 WITH 10:12 STEPPED BUTTERY ENTRY



# 7:12 WITH 10:12 STEPPED BUTTERY ENTRY



# **ROOF STUDIES - 7:12S**

# 7/12 STEPPED BUTTERY ENTRY, OTHERS 7/12



# ENTRY 12/12, OTHERS 7/12



ALL 7/12





# **ROOF STUDIES - 6:12S**









# 6:12S WITH 11.5:12 ENTRY



# 6:12S WITH 11.5:12 ENTRY



## 6:12S WITH 10:12 STEPPED BUTTERY ENTRY



# 6:12S WITH 10:12 STEPPED BUTTERY ENTRY



# **ROOF STUDIES - 6:12S**



ALL 6:12



6:12 WITH 11.5:12 ENTRY



6:12 WITH 10:12 STEPPED BUTTERY ENTRY

# 5:12S WITH 10:12 BUTTERY ENTRY



# 5:12S WITH 10/12 STEPPED BUTTERY ENTRY



# 5:12S WITH 10:12 ELEVATED STEPPED BUTTERY ENTRY



# 5:12S WITH 10:12 ELEVATED STEPPED BUTTERY ENTRY





# **ROOF STUDIES - 5:12S**



5:12S WITH 10:12 STEPPED BUTTERY ENTRY



# 5:12S