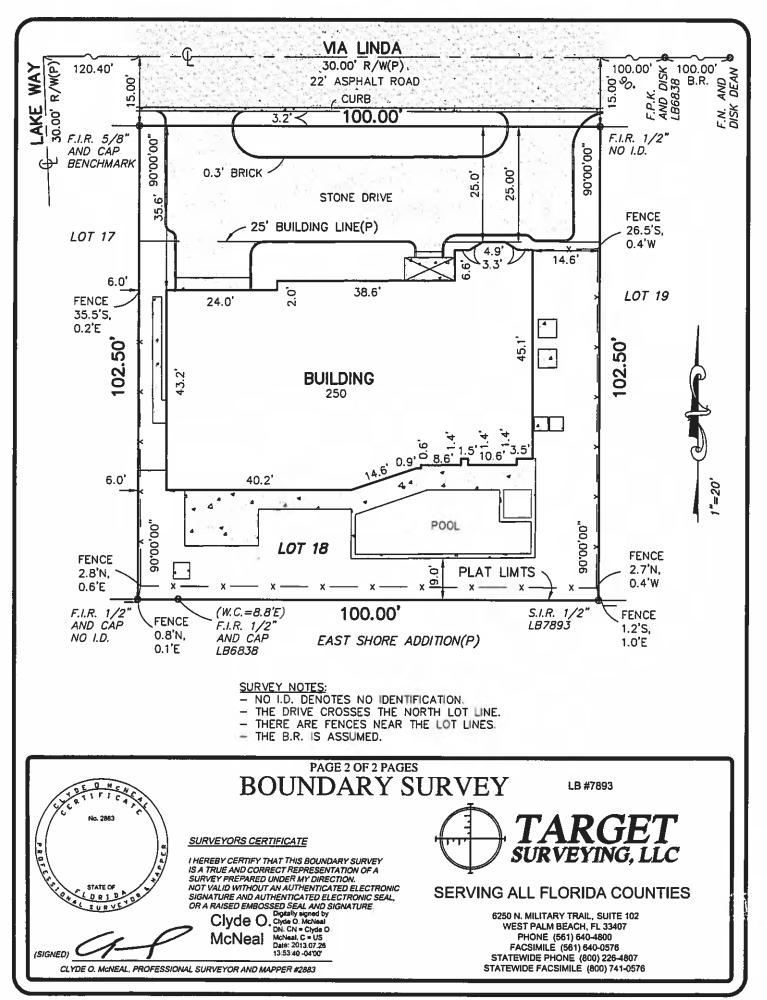

# LOCATION MAP

| SURVEY ON                                 | FILE   |                |             |
|-------------------------------------------|--------|----------------|-------------|
| SITE AREA =                               | 10,250 | SQ FT          | 100         |
| MINIMUM LANDS<br>REQUIRED =<br>EXISTING = | 4,613  | SQ FT<br>SQ FT | 45%<br>34.3 |

 EXISTING SITE CALCULATIONS

 100%
 SITE AREA =
 10,250
 SQ FT
 100%

 MINIMUM LANDSCAPE:
 REQUIRED =
 4,613
 SQ FT
 45%

 34.3%
 EXISTING =
 3,408
 SQ FT
 33.2%

PROPOSED SITE CALCULATIONS SITE AREA = 10,250 SQ FT 100% MINIMUM LANDSCAPE:

MINIMUM LANDSCAPE: REQUIRED = 4,613 SQ FT 45% EXISTING = 3,408 SQ FT 33.2% PROPOSED = 3,516 SQ FT 34.3%

| e# | # Landscape Legend                                                                                                                                                       |                                    |                              |  |  |  |  |  |  |
|----|--------------------------------------------------------------------------------------------------------------------------------------------------------------------------|------------------------------------|------------------------------|--|--|--|--|--|--|
| L  | Property Address:                                                                                                                                                        | 250 VI                             | A LINDA                      |  |  |  |  |  |  |
| 2  | Lot Area (sq. ft.):                                                                                                                                                      | 10,2                               | 250 SF                       |  |  |  |  |  |  |
| 3  |                                                                                                                                                                          | REQUIRED                           | PROPOSED                     |  |  |  |  |  |  |
| 1  | ndscape Open Space (LOS) (Sq Ft and %)                                                                                                                                   | 4,613 SF (45%)                     | 3,516 SF (34.30%)            |  |  |  |  |  |  |
|    | LOS to be altered (Sq FT and %)                                                                                                                                          | N/A                                | 302 SF (2.94%)               |  |  |  |  |  |  |
| i  | Perimeter LOS (Sq Ft and %) 2,306 SF (50%) 2,687 SF (58                                                                                                                  |                                    |                              |  |  |  |  |  |  |
|    | Front Yard LOS (Sq Ft and %) 1,000 SF (40%) 684 SF (2                                                                                                                    |                                    |                              |  |  |  |  |  |  |
|    | Native Trees %                                                                                                                                                           | 30%                                | N/A                          |  |  |  |  |  |  |
|    | Native Shrubs & Vines %                                                                                                                                                  | Native Shrubs & Vines % 30%        |                              |  |  |  |  |  |  |
| )  | Native Groundcover %                                                                                                                                                     | 30%                                | N/A                          |  |  |  |  |  |  |
|    | To determine q                                                                                                                                                           | ualifying native vegetation use    | either:                      |  |  |  |  |  |  |
|    | the Institute for Regional Conserva                                                                                                                                      | tion Natives for Your Neighborh    | nood FL Statewide Plant List |  |  |  |  |  |  |
|    | OR                                                                                                                                                                       |                                    |                              |  |  |  |  |  |  |
|    | the Florida Native Plant Society Native Plants for Your Area List                                                                                                        |                                    |                              |  |  |  |  |  |  |
|    | Note: Modificaiton of >50% of existing landscape/greenscape are subject to minimum native plant requirements and must submit a landscape and irrigation plan for review. |                                    |                              |  |  |  |  |  |  |
|    | This table shall be included on the landscape species index sheet as prepared by a licensed landscape architect and                                                      |                                    |                              |  |  |  |  |  |  |
|    | landscape openspace data sh                                                                                                                                              | all be incorporated on to correspo | nding zoning legend.         |  |  |  |  |  |  |
|    | See Ord. 003-2023                                                                                                                                                        |                                    | REV BF 20230727              |  |  |  |  |  |  |

|                      | COMM OF PALAN OF LAND THE CHIEF FLORE CHIE | <b>Town of Palm</b><br>Planning Zoning and<br>360 S County Rd Palm Bea<br>www.townofpalmbea | Building<br>ach, FL 33480     |                  |  |  |
|----------------------|--------------------------------------------------------------------------------------------------------------------------------------------------------------------------------------------------------------------------------------------------------------------------------------------------------------------------------------------------------------------------------------------------------------------------------------------------------------------------------------------------------------------------------------------------------------------------------------------------------------------------------------------------------------------------------------------------------------------------------------------------------------------------------------------------------------------------------------------------------------------------------------------------------------------------------------------------------------------------------------------------------------------------------------------------------------------------------------------------------------------------------------------------------------------------------------------------------------------------------------------------------------------------------------------------------------------------------------------------------------------------------------------------------------------------------------------------------------------------------------------------------------------------------------------------------------------------------------------------------------------------------------------------------------------------------------------------------------------------------------------------------------------------------------------------------------------------------------------------------------------------------------------------------------------------------------------------------------------------------------------------------------------------------------------------------------------------------------------------------------------------------|---------------------------------------------------------------------------------------------|-------------------------------|------------------|--|--|
| Line #               |                                                                                                                                                                                                                                                                                                                                                                                                                                                                                                                                                                                                                                                                                                                                                                                                                                                                                                                                                                                                                                                                                                                                                                                                                                                                                                                                                                                                                                                                                                                                                                                                                                                                                                                                                                                                                                                                                                                                                                                                                                                                                                                                | Zoning Legen                                                                                | d                             |                  |  |  |
| 1                    | Property Address:                                                                                                                                                                                                                                                                                                                                                                                                                                                                                                                                                                                                                                                                                                                                                                                                                                                                                                                                                                                                                                                                                                                                                                                                                                                                                                                                                                                                                                                                                                                                                                                                                                                                                                                                                                                                                                                                                                                                                                                                                                                                                                              | 250 Via Linda                                                                               |                               |                  |  |  |
| 2                    | Zoning District:                                                                                                                                                                                                                                                                                                                                                                                                                                                                                                                                                                                                                                                                                                                                                                                                                                                                                                                                                                                                                                                                                                                                                                                                                                                                                                                                                                                                                                                                                                                                                                                                                                                                                                                                                                                                                                                                                                                                                                                                                                                                                                               | R-B                                                                                         |                               |                  |  |  |
| 3                    | Lot Area (sq. ft.):                                                                                                                                                                                                                                                                                                                                                                                                                                                                                                                                                                                                                                                                                                                                                                                                                                                                                                                                                                                                                                                                                                                                                                                                                                                                                                                                                                                                                                                                                                                                                                                                                                                                                                                                                                                                                                                                                                                                                                                                                                                                                                            |                                                                                             |                               |                  |  |  |
| 4                    | Lot Width (W) & Depth (D) (ft.):                                                                                                                                                                                                                                                                                                                                                                                                                                                                                                                                                                                                                                                                                                                                                                                                                                                                                                                                                                                                                                                                                                                                                                                                                                                                                                                                                                                                                                                                                                                                                                                                                                                                                                                                                                                                                                                                                                                                                                                                                                                                                               | 100.00' (W), 102.5' (I                                                                      | )                             |                  |  |  |
| 5                    | Structure Type:<br>(Single-Family, Multi-Family, Comm., Other)                                                                                                                                                                                                                                                                                                                                                                                                                                                                                                                                                                                                                                                                                                                                                                                                                                                                                                                                                                                                                                                                                                                                                                                                                                                                                                                                                                                                                                                                                                                                                                                                                                                                                                                                                                                                                                                                                                                                                                                                                                                                 | Single- Family                                                                              |                               |                  |  |  |
| 6                    | FEMA Flood Zone Designation:                                                                                                                                                                                                                                                                                                                                                                                                                                                                                                                                                                                                                                                                                                                                                                                                                                                                                                                                                                                                                                                                                                                                                                                                                                                                                                                                                                                                                                                                                                                                                                                                                                                                                                                                                                                                                                                                                                                                                                                                                                                                                                   |                                                                                             |                               |                  |  |  |
| 7                    | Zero Datum for point of meas. (NAVD)                                                                                                                                                                                                                                                                                                                                                                                                                                                                                                                                                                                                                                                                                                                                                                                                                                                                                                                                                                                                                                                                                                                                                                                                                                                                                                                                                                                                                                                                                                                                                                                                                                                                                                                                                                                                                                                                                                                                                                                                                                                                                           |                                                                                             |                               |                  |  |  |
| 8                    | Crown of Road (COR) (NAVD)                                                                                                                                                                                                                                                                                                                                                                                                                                                                                                                                                                                                                                                                                                                                                                                                                                                                                                                                                                                                                                                                                                                                                                                                                                                                                                                                                                                                                                                                                                                                                                                                                                                                                                                                                                                                                                                                                                                                                                                                                                                                                                     |                                                                                             |                               |                  |  |  |
| 9<br>10              |                                                                                                                                                                                                                                                                                                                                                                                                                                                                                                                                                                                                                                                                                                                                                                                                                                                                                                                                                                                                                                                                                                                                                                                                                                                                                                                                                                                                                                                                                                                                                                                                                                                                                                                                                                                                                                                                                                                                                                                                                                                                                                                                | REQ'D / PERMITTED                                                                           | EXISTING                      | PROPOSED         |  |  |
| 10                   | Lot Coverage (Sq Ft and %)                                                                                                                                                                                                                                                                                                                                                                                                                                                                                                                                                                                                                                                                                                                                                                                                                                                                                                                                                                                                                                                                                                                                                                                                                                                                                                                                                                                                                                                                                                                                                                                                                                                                                                                                                                                                                                                                                                                                                                                                                                                                                                     | 4,013 5 (45%)                                                                               | 3,408 SF (33.2%)              | 3,516 SF (34.3%) |  |  |
| 11                   | Enclosed Square Footage<br>(1st & 2nd Fl., Basement, Accs. Structure, etc)                                                                                                                                                                                                                                                                                                                                                                                                                                                                                                                                                                                                                                                                                                                                                                                                                                                                                                                                                                                                                                                                                                                                                                                                                                                                                                                                                                                                                                                                                                                                                                                                                                                                                                                                                                                                                                                                                                                                                                                                                                                     |                                                                                             |                               |                  |  |  |
| 12                   | *Front Yard Setback (Ft.)                                                                                                                                                                                                                                                                                                                                                                                                                                                                                                                                                                                                                                                                                                                                                                                                                                                                                                                                                                                                                                                                                                                                                                                                                                                                                                                                                                                                                                                                                                                                                                                                                                                                                                                                                                                                                                                                                                                                                                                                                                                                                                      | 25 FT.                                                                                      | 25 FT.                        | N/C              |  |  |
| 13                   | * Side Yard Setback (1st Story)West (Ft.)                                                                                                                                                                                                                                                                                                                                                                                                                                                                                                                                                                                                                                                                                                                                                                                                                                                                                                                                                                                                                                                                                                                                                                                                                                                                                                                                                                                                                                                                                                                                                                                                                                                                                                                                                                                                                                                                                                                                                                                                                                                                                      | 10 FT.                                                                                      | 6 FT.                         | N/C              |  |  |
| 14                   | * Side Yard Setback (1st Story)East (Ft.)                                                                                                                                                                                                                                                                                                                                                                                                                                                                                                                                                                                                                                                                                                                                                                                                                                                                                                                                                                                                                                                                                                                                                                                                                                                                                                                                                                                                                                                                                                                                                                                                                                                                                                                                                                                                                                                                                                                                                                                                                                                                                      | 10 FT.                                                                                      | 14 FT.                        | N/C              |  |  |
| 15                   | * Side Yard Setback (2nd Story) (Ft.)                                                                                                                                                                                                                                                                                                                                                                                                                                                                                                                                                                                                                                                                                                                                                                                                                                                                                                                                                                                                                                                                                                                                                                                                                                                                                                                                                                                                                                                                                                                                                                                                                                                                                                                                                                                                                                                                                                                                                                                                                                                                                          | 10 FT.                                                                                      | N/A                           | N/A              |  |  |
| 16                   | *Rear Yard Setback (Ft.)                                                                                                                                                                                                                                                                                                                                                                                                                                                                                                                                                                                                                                                                                                                                                                                                                                                                                                                                                                                                                                                                                                                                                                                                                                                                                                                                                                                                                                                                                                                                                                                                                                                                                                                                                                                                                                                                                                                                                                                                                                                                                                       | 15 FT.                                                                                      | 23 FT.                        | N/C              |  |  |
| 17                   | Angle of Vision (Deg.)                                                                                                                                                                                                                                                                                                                                                                                                                                                                                                                                                                                                                                                                                                                                                                                                                                                                                                                                                                                                                                                                                                                                                                                                                                                                                                                                                                                                                                                                                                                                                                                                                                                                                                                                                                                                                                                                                                                                                                                                                                                                                                         | N/A                                                                                         | N/A                           | N/A              |  |  |
| 18                   | Building Height (Ft.)                                                                                                                                                                                                                                                                                                                                                                                                                                                                                                                                                                                                                                                                                                                                                                                                                                                                                                                                                                                                                                                                                                                                                                                                                                                                                                                                                                                                                                                                                                                                                                                                                                                                                                                                                                                                                                                                                                                                                                                                                                                                                                          |                                                                                             | N/A                           | N/A              |  |  |
| 19                   | Overall Building Height (Ft.)                                                                                                                                                                                                                                                                                                                                                                                                                                                                                                                                                                                                                                                                                                                                                                                                                                                                                                                                                                                                                                                                                                                                                                                                                                                                                                                                                                                                                                                                                                                                                                                                                                                                                                                                                                                                                                                                                                                                                                                                                                                                                                  |                                                                                             | N/A                           | N/A              |  |  |
| 20                   | Cubic Content Ratio (CCR) (R-B ONLY)                                                                                                                                                                                                                                                                                                                                                                                                                                                                                                                                                                                                                                                                                                                                                                                                                                                                                                                                                                                                                                                                                                                                                                                                                                                                                                                                                                                                                                                                                                                                                                                                                                                                                                                                                                                                                                                                                                                                                                                                                                                                                           |                                                                                             | N/A                           | N/C              |  |  |
| 21                   | ** Max. Fill Added to Site (Ft.)                                                                                                                                                                                                                                                                                                                                                                                                                                                                                                                                                                                                                                                                                                                                                                                                                                                                                                                                                                                                                                                                                                                                                                                                                                                                                                                                                                                                                                                                                                                                                                                                                                                                                                                                                                                                                                                                                                                                                                                                                                                                                               |                                                                                             | N/A                           | N/C              |  |  |
| 22                   | Finished Floor Elev. (FFE)(NAVD)                                                                                                                                                                                                                                                                                                                                                                                                                                                                                                                                                                                                                                                                                                                                                                                                                                                                                                                                                                                                                                                                                                                                                                                                                                                                                                                                                                                                                                                                                                                                                                                                                                                                                                                                                                                                                                                                                                                                                                                                                                                                                               |                                                                                             | 7.86                          | 7.86             |  |  |
| 23                   | Base Flood Elevation (BFE)(NAVD)                                                                                                                                                                                                                                                                                                                                                                                                                                                                                                                                                                                                                                                                                                                                                                                                                                                                                                                                                                                                                                                                                                                                                                                                                                                                                                                                                                                                                                                                                                                                                                                                                                                                                                                                                                                                                                                                                                                                                                                                                                                                                               |                                                                                             | N/A                           | N/A              |  |  |
| 24                   | Landscape Open Space (LOS) (Sq Ft and %)                                                                                                                                                                                                                                                                                                                                                                                                                                                                                                                                                                                                                                                                                                                                                                                                                                                                                                                                                                                                                                                                                                                                                                                                                                                                                                                                                                                                                                                                                                                                                                                                                                                                                                                                                                                                                                                                                                                                                                                                                                                                                       |                                                                                             | 3,408 SF (33.2%)              | 3,516 SF (34.3%) |  |  |
| 25                   | Perimeter LOS (Sq Ft and %)                                                                                                                                                                                                                                                                                                                                                                                                                                                                                                                                                                                                                                                                                                                                                                                                                                                                                                                                                                                                                                                                                                                                                                                                                                                                                                                                                                                                                                                                                                                                                                                                                                                                                                                                                                                                                                                                                                                                                                                                                                                                                                    |                                                                                             | 2,672 SF (57.9%)              | 2,687 SF (58.2%) |  |  |
| 26                   | Front Yard LOS (Sq Ft and %)                                                                                                                                                                                                                                                                                                                                                                                                                                                                                                                                                                                                                                                                                                                                                                                                                                                                                                                                                                                                                                                                                                                                                                                                                                                                                                                                                                                                                                                                                                                                                                                                                                                                                                                                                                                                                                                                                                                                                                                                                                                                                                   |                                                                                             | 684 SF (27.36%)               | 684 SF (27.36%)  |  |  |
|                      | *** Native Plant Species %                                                                                                                                                                                                                                                                                                                                                                                                                                                                                                                                                                                                                                                                                                                                                                                                                                                                                                                                                                                                                                                                                                                                                                                                                                                                                                                                                                                                                                                                                                                                                                                                                                                                                                                                                                                                                                                                                                                                                                                                                                                                                                     |                                                                                             | er to TOPB Landscape Le       |                  |  |  |
| **<br>Differ<br>ence | * Indicate each yard area with cardinal direction<br>(N,S,E,W)                                                                                                                                                                                                                                                                                                                                                                                                                                                                                                                                                                                                                                                                                                                                                                                                                                                                                                                                                                                                                                                                                                                                                                                                                                                                                                                                                                                                                                                                                                                                                                                                                                                                                                                                                                                                                                                                                                                                                                                                                                                                 | Enter N/A if value is not applicable.                                                       |                               |                  |  |  |
| ***<br>Provi<br>de   |                                                                                                                                                                                                                                                                                                                                                                                                                                                                                                                                                                                                                                                                                                                                                                                                                                                                                                                                                                                                                                                                                                                                                                                                                                                                                                                                                                                                                                                                                                                                                                                                                                                                                                                                                                                                                                                                                                                                                                                                                                                                                                                                | Enter N                                                                                     | I/C if value is not changing. |                  |  |  |
|                      |                                                                                                                                                                                                                                                                                                                                                                                                                                                                                                                                                                                                                                                                                                                                                                                                                                                                                                                                                                                                                                                                                                                                                                                                                                                                                                                                                                                                                                                                                                                                                                                                                                                                                                                                                                                                                                                                                                                                                                                                                                                                                                                                |                                                                                             |                               | REV BF 20230626  |  |  |