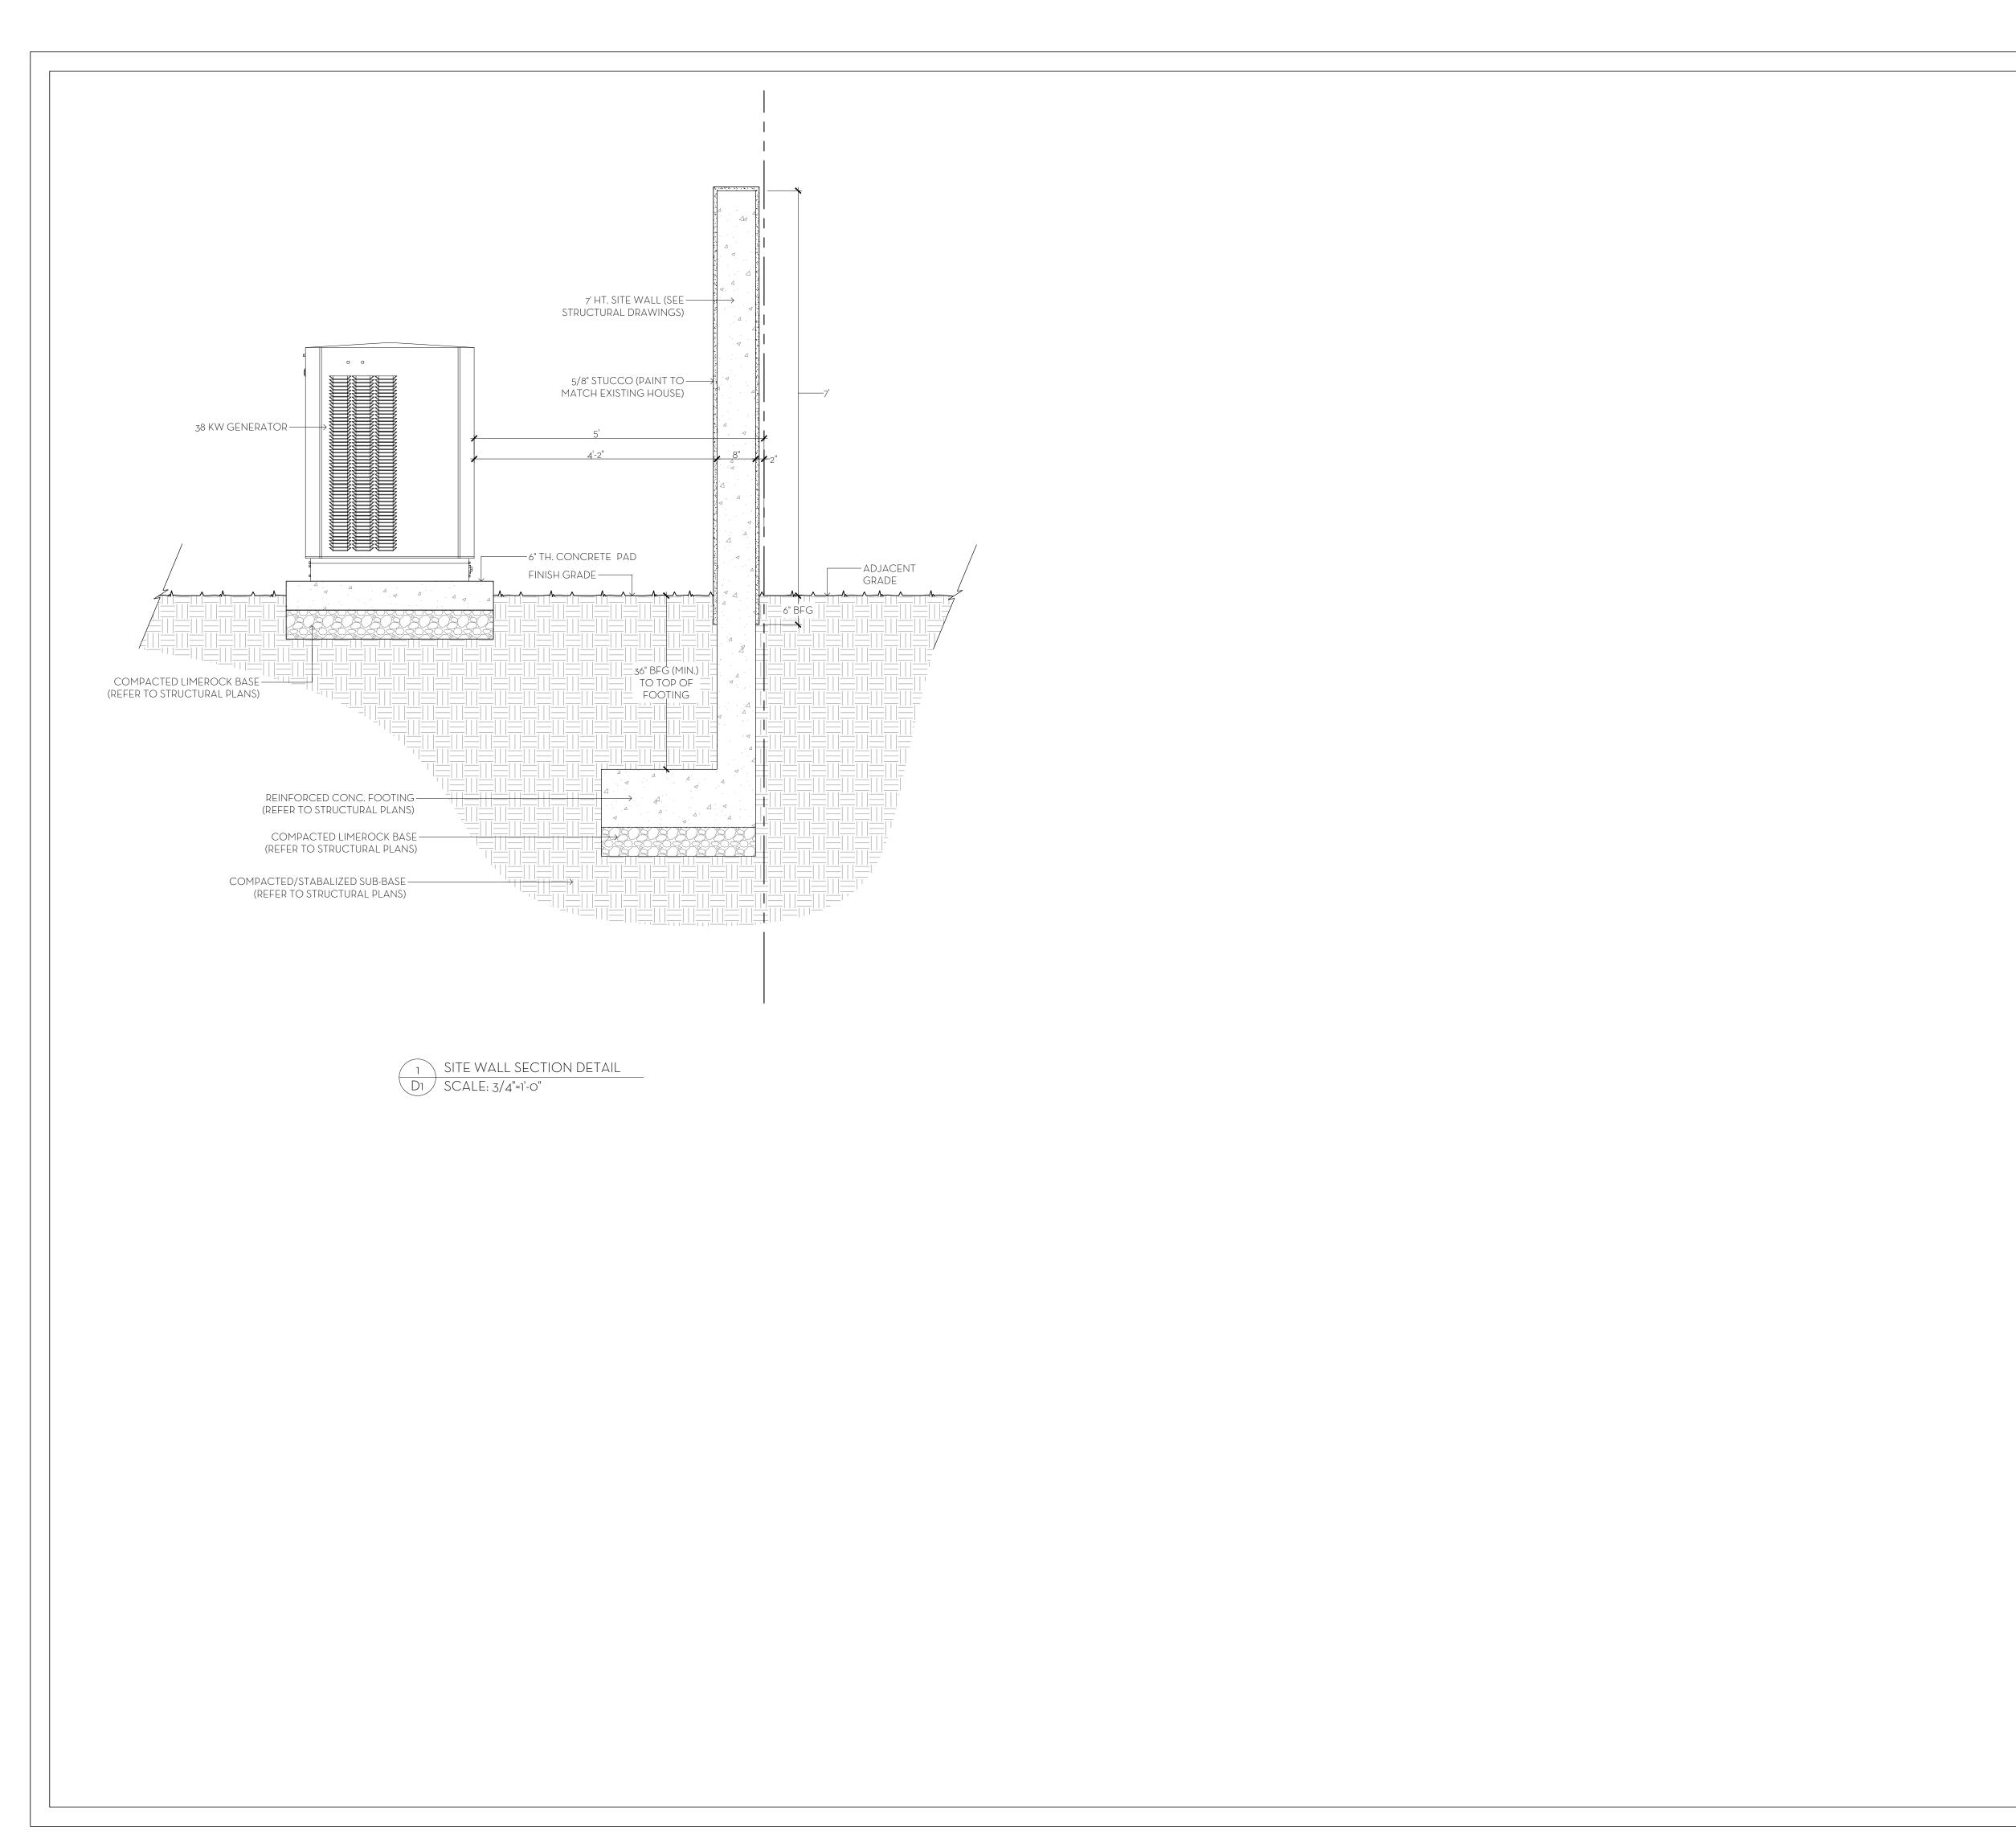

- 1. Installation of a 36 KW generator on the southwest corner of the property.
- 2. Relocation of 2 A/C units to comply with the 5' setback requirement
- 3. Construction of a site wall to screen the generator and A/C equipment as required.
- 4. Removal of the existing artificial turf in the rear and replacement with real grass