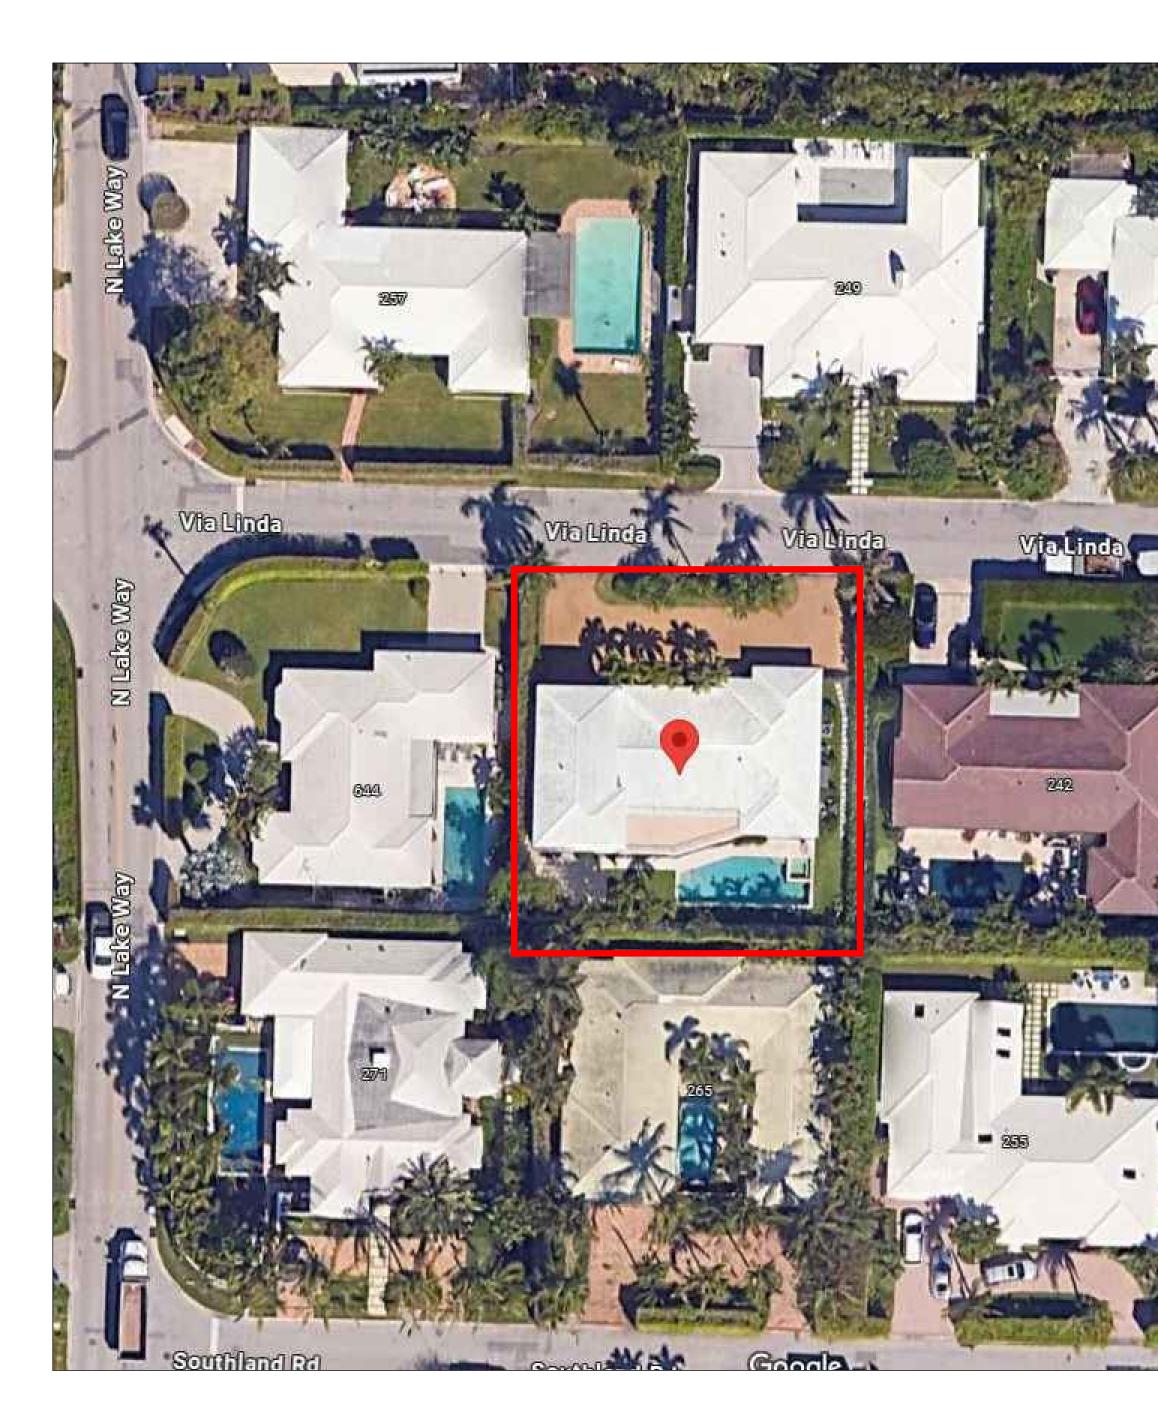

# 250 VIA LINDA PALM BEACH, FLORIDA ARC-24-0099 FINAL SUBMITTAL - FEBRUARY 10, 2025 ANTICIPATED MEETING - FEBRUARY 26, 2025

# LOCATION MAP

| SURVEY ON                                 | FILE   |                |             |
|-------------------------------------------|--------|----------------|-------------|
| SITE AREA =                               | 10,250 | SQ FT          | 100         |
| MINIMUM LANDS<br>REQUIRED =<br>EXISTING = | 4,613  | SQ FT<br>SQ FT | 45%<br>34.3 |