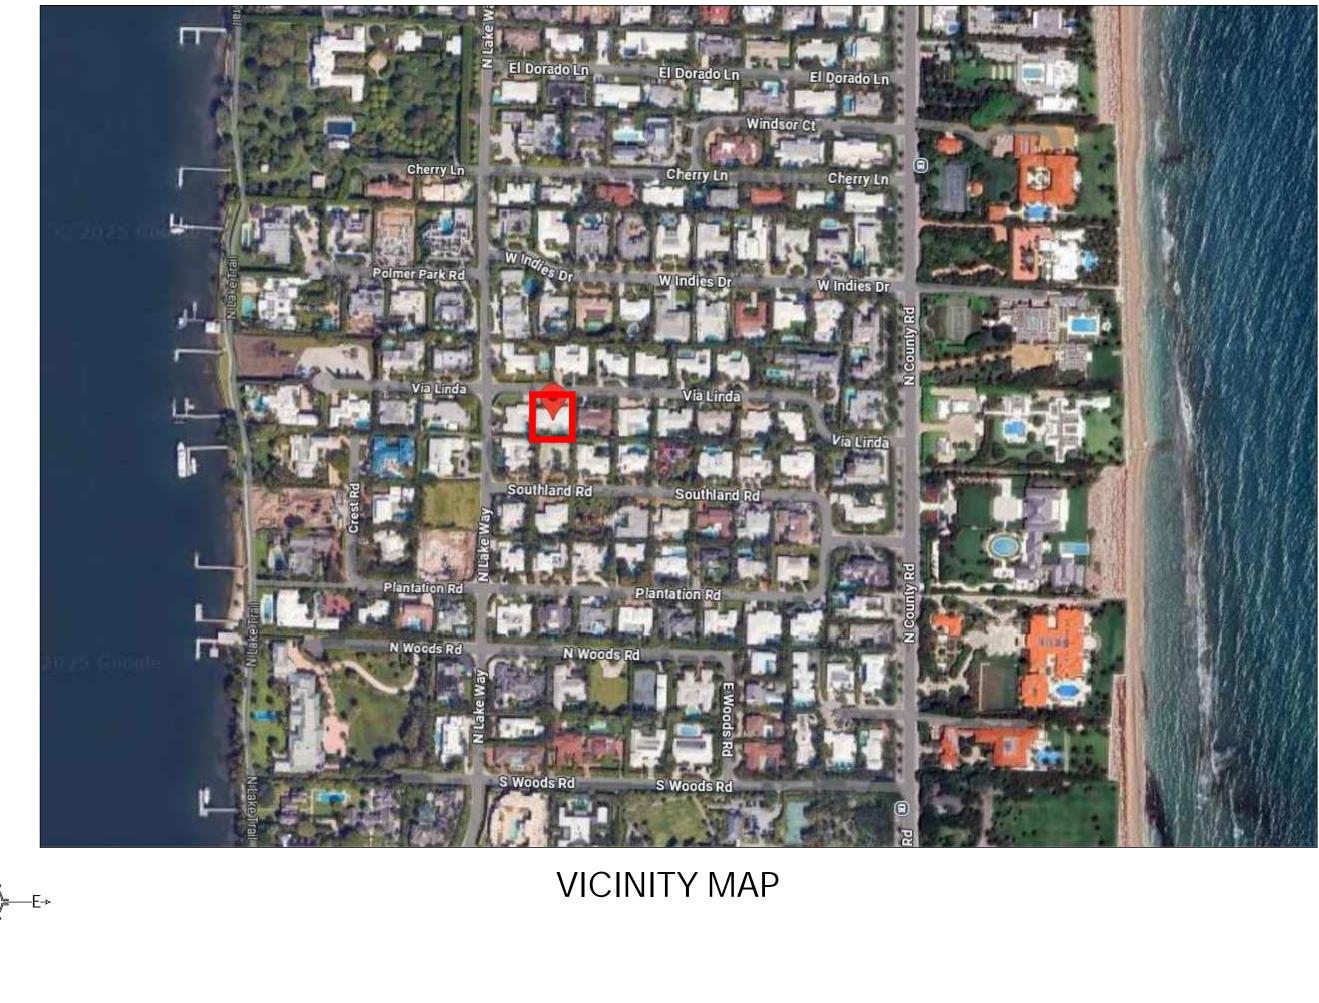

# 250 VIA LINDA PALM BEACH, FLORIDA ARC-24-0099 FINAL SUBMITTAL - FEBRUARY 10, 2025 ANTICIPATED MEETING - FEBRUARY 26, 2025

# LOCATION MAP

| SURVEY ON                                 | FILE   |                |             |
|-------------------------------------------|--------|----------------|-------------|
| SITE AREA =                               | 10,250 | SQ FT          | 100         |
| MINIMUM LANDS<br>REQUIRED =<br>EXISTING = | 4,613  | SQ FT<br>SQ FT | 45%<br>34.3 |