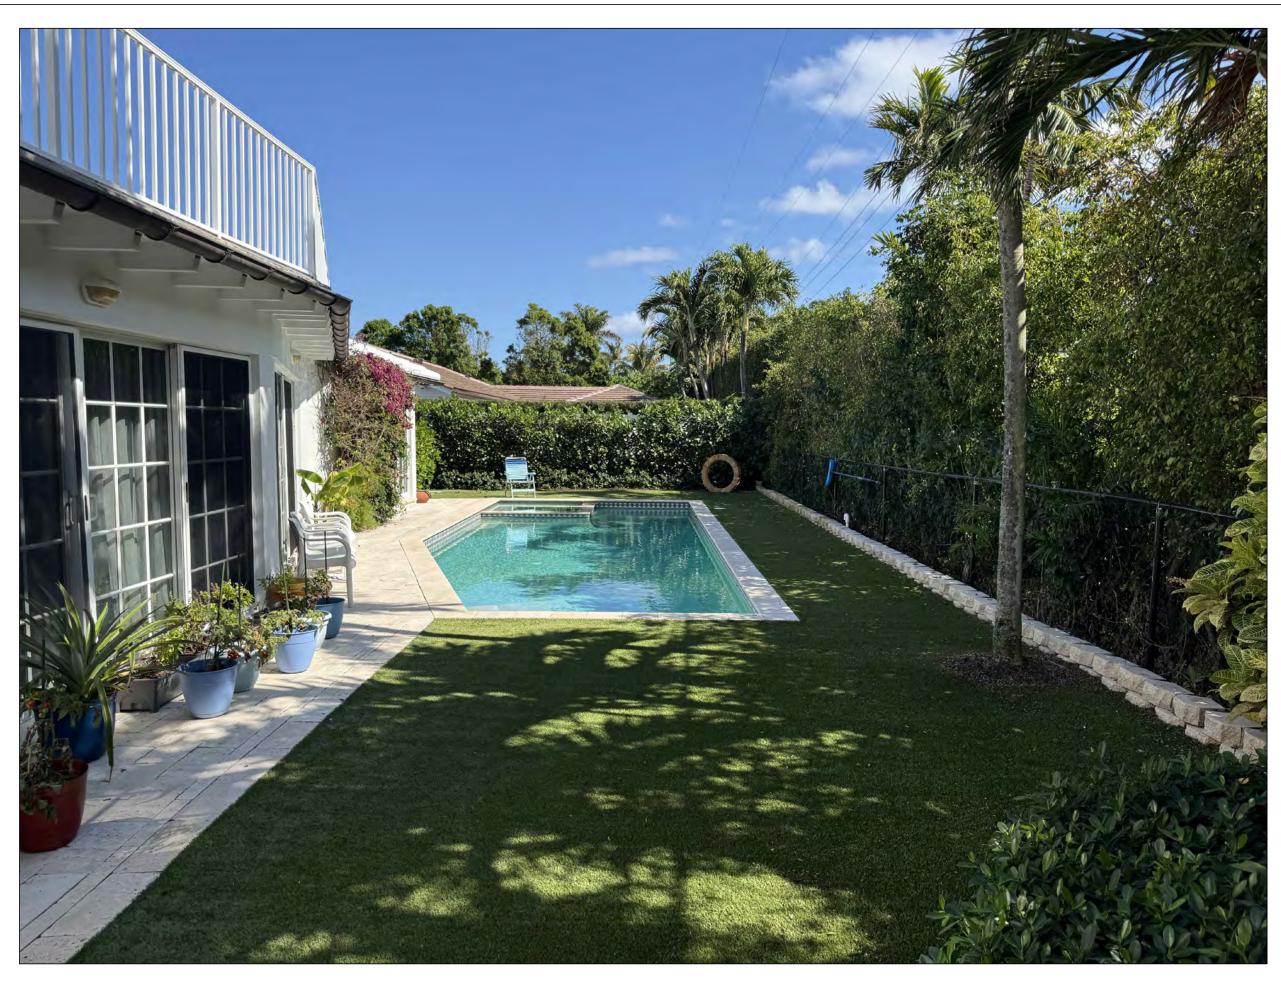

- 1. Installation of a 36 KW generator on the southwest corner of the property.
- 2. Relocation of 2 A/C units to comply with the 5' setback requirement
- 3. Construction of a site wall to screen the generator and A/C equipment as required.
- 4. Removal of the existing artificial turf in the rear and replacement with real grass