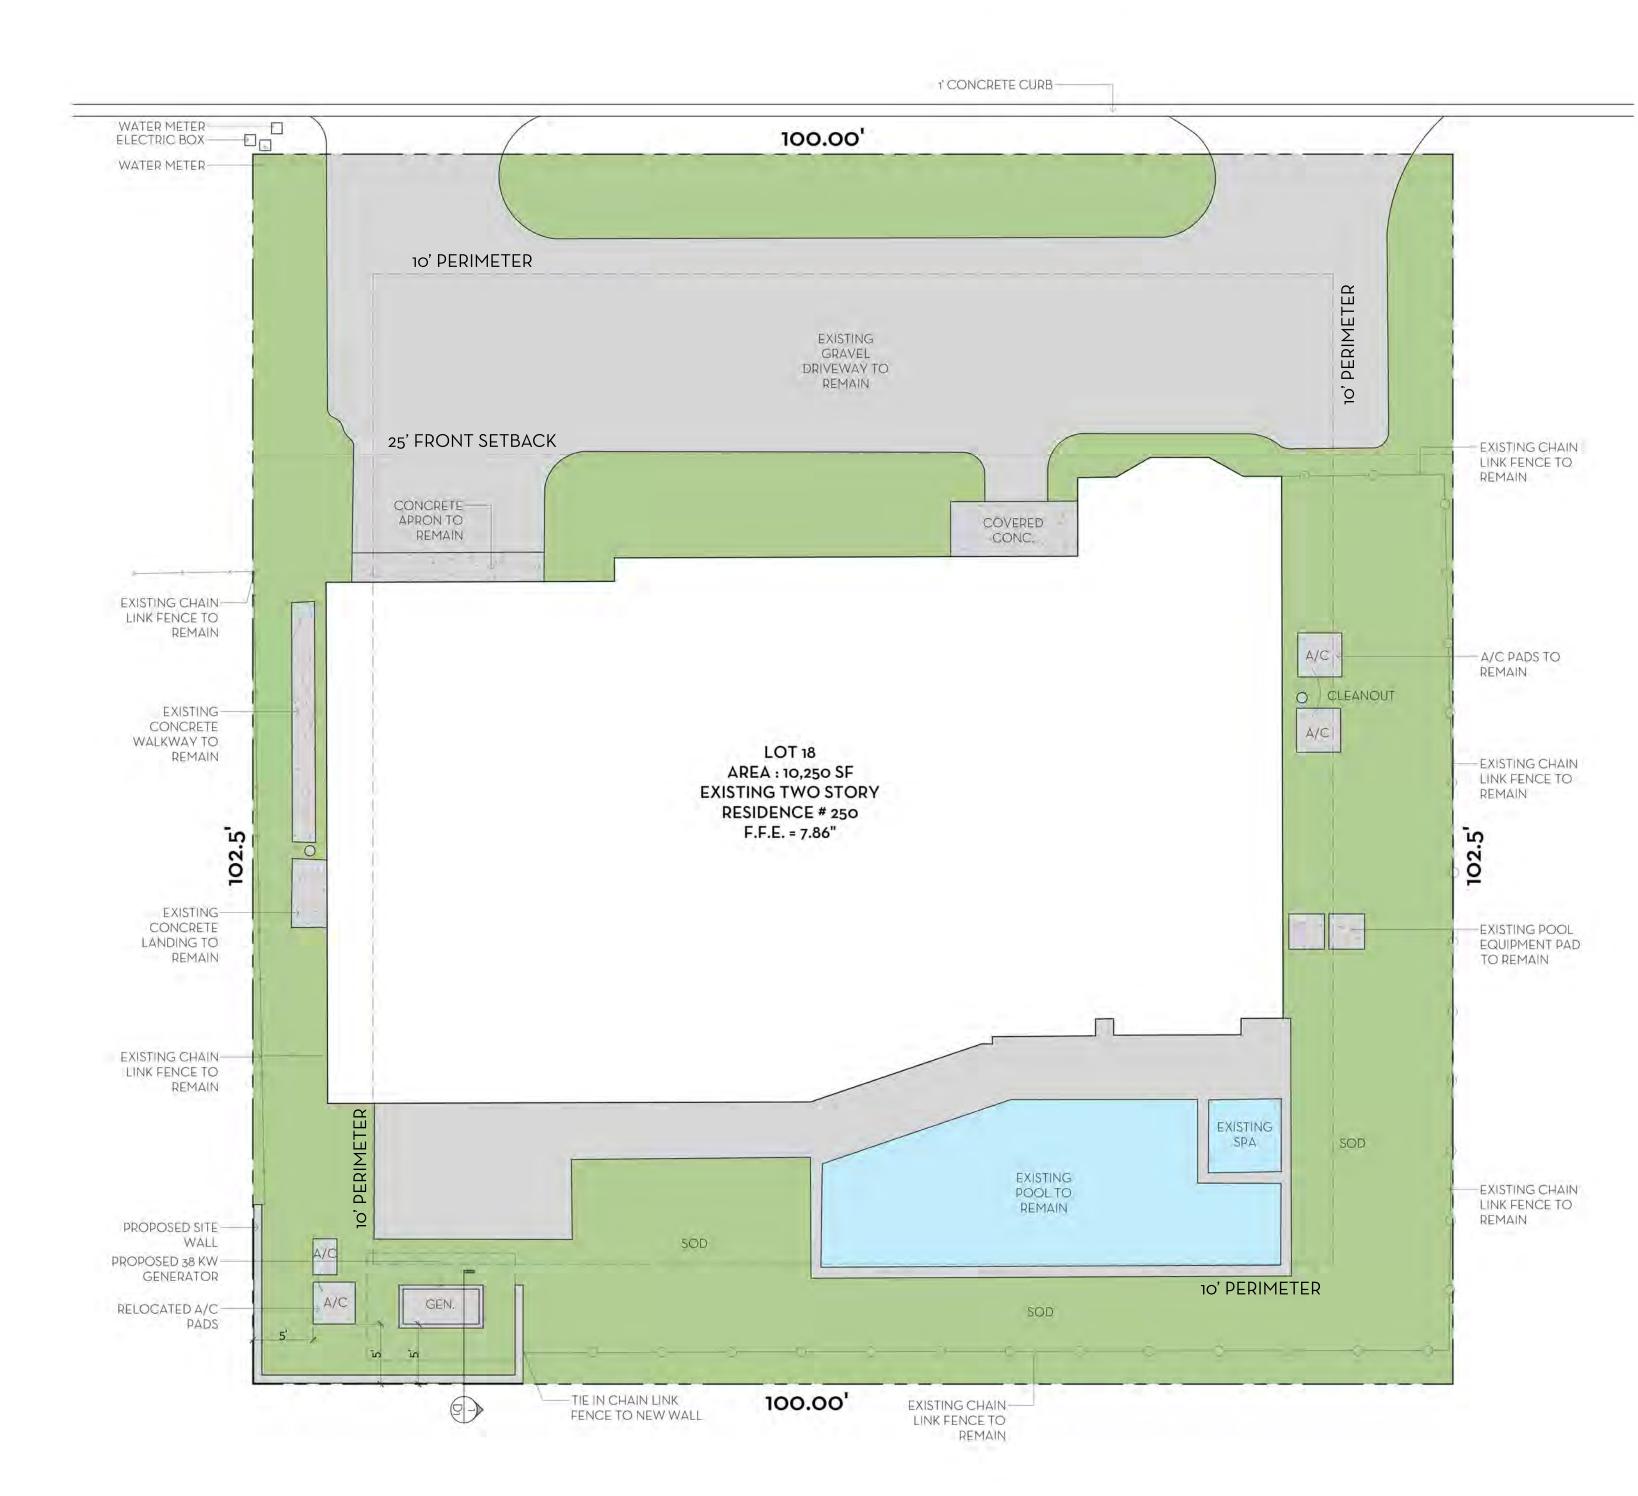

- 1. Installation of a 36 KW generator on the southwest corner of the property.
- 2. Relocation of 2 A/C units to comply with the 5' setback requirement
- 3. Construction of a site wall to screen the generator and A/C equipment as required.
- 4. Removal of the existing artificial turf in the rear and replacement with real grass

TAMPA 400 N. Tampa St. 15th Floor Tampa, FL 33602

nieverawilliams.com

Cory Meyer Nievera Williams Design

SCOPE OF WORK:

- PROPOSED GENERATOR ٠
- **REAR PAVING MODIFICATIONS** ٠
- RELOCATE A/C EQUIPMENT ٠
- SCREEN WALLS ASSOCIATED WITH GENERATOR AND A/C •

# LOCATION MAP

| SURVEY ON                                 | FILE   |                |             |
|-------------------------------------------|--------|----------------|-------------|
| SITE AREA =                               | 10,250 | SQ FT          | 100         |
| MINIMUM LANDS<br>REQUIRED =<br>EXISTING = | 4,613  | SQ FT<br>SQ FT | 45%<br>34.3 |

 EXISTING SITE CALCULATIONS

 100%
 SITE AREA =
 10,250
 SQ FT
 100%

 MINIMUM LANDSCAPE:
 REQUIRED =
 4,613
 SQ FT
 45%

 34.3%
 EXISTING =
 3,408
 SQ FT
 33.2%

PROPOSED SITE CALCULATIONS SITE AREA = 10,250 SQ FT 100% MINIMUM LANDSCAPE:

MINIMUM LANDSCAPE: REQUIRED = 4,613 SQ FT 45% EXISTING = 3,408 SQ FT 33.2% PROPOSED = 3,516 SQ FT 34.3%

| e# | # Landscape Legend                                                                                                                                                       |                                    |                              |  |  |  |  |  |  |
|----|--------------------------------------------------------------------------------------------------------------------------------------------------------------------------|------------------------------------|------------------------------|--|--|--|--|--|--|
| L  | Property Address:                                                                                                                                                        | 250 VI                             | A LINDA                      |  |  |  |  |  |  |
| 2  | Lot Area (sq. ft.):                                                                                                                                                      | 10,2                               | 250 SF                       |  |  |  |  |  |  |
| 3  |                                                                                                                                                                          | REQUIRED                           | PROPOSED                     |  |  |  |  |  |  |
| 1  | ndscape Open Space (LOS) (Sq Ft and %)                                                                                                                                   | 4,613 SF (45%)                     | 3,516 SF (34.30%)            |  |  |  |  |  |  |
|    | LOS to be altered (Sq FT and %)                                                                                                                                          | N/A                                | 302 SF (2.94%)               |  |  |  |  |  |  |
| i  | Perimeter LOS (Sq Ft and %) 2,306 SF (50%) 2,687 SF (58                                                                                                                  |                                    |                              |  |  |  |  |  |  |
|    | Front Yard LOS (Sq Ft and %) 1,000 SF (40%) 684 SF (2                                                                                                                    |                                    |                              |  |  |  |  |  |  |
|    | Native Trees %                                                                                                                                                           | 30%                                | N/A                          |  |  |  |  |  |  |
|    | Native Shrubs & Vines %                                                                                                                                                  | Native Shrubs & Vines % 30%        |                              |  |  |  |  |  |  |
| )  | Native Groundcover %                                                                                                                                                     | 30%                                | N/A                          |  |  |  |  |  |  |
|    | To determine q                                                                                                                                                           | ualifying native vegetation use    | either:                      |  |  |  |  |  |  |
|    | the Institute for Regional Conserva                                                                                                                                      | tion Natives for Your Neighborh    | nood FL Statewide Plant List |  |  |  |  |  |  |
|    | OR                                                                                                                                                                       |                                    |                              |  |  |  |  |  |  |
|    | the Florida Native Plant Society Native Plants for Your Area List                                                                                                        |                                    |                              |  |  |  |  |  |  |
|    | Note: Modificaiton of >50% of existing landscape/greenscape are subject to minimum native plant requirements and must submit a landscape and irrigation plan for review. |                                    |                              |  |  |  |  |  |  |
|    | This table shall be included on the landscape species index sheet as prepared by a licensed landscape architect and                                                      |                                    |                              |  |  |  |  |  |  |
|    | landscape openspace data sh                                                                                                                                              | all be incorporated on to correspo | nding zoning legend.         |  |  |  |  |  |  |
|    | See Ord. 003-2023                                                                                                                                                        |                                    | REV BF 20230727              |  |  |  |  |  |  |