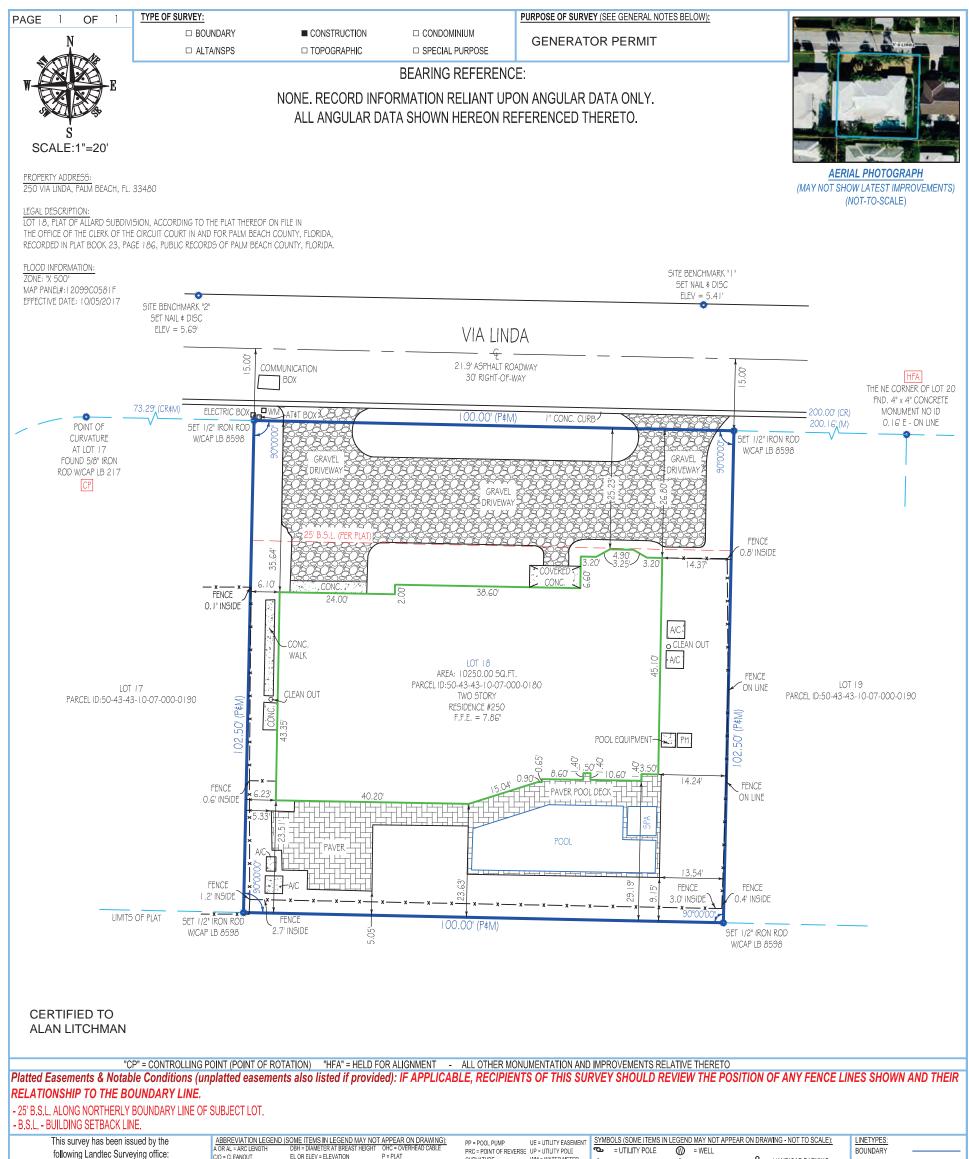

- 1. Installation of a 36 KW generator on the southwest corner of the property.
- 2. Relocation of 2 A/C units to comply with the 5' setback requirement
- 3. Construction of a site wall to screen the generator and A/C equipment as required.
- 4. Removal of the existing artificial turf in the rear and replacement with real grass

TAMPA 400 N. Tampa St. 15th Floor Tampa, FL 33602

nieverawilliams.com

Cory Meyer Nievera Williams Design

SCOPE OF WORK:

- PROPOSED GENERATOR ٠
- **REAR PAVING MODIFICATIONS** ٠
- RELOCATE A/C EQUIPMENT ٠
- SCREEN WALLS ASSOCIATED WITH GENERATOR AND A/C •

# LOCATION MAP

| SURVEY ON                                 | FILE   |                |             |
|-------------------------------------------|--------|----------------|-------------|
| SITE AREA =                               | 10,250 | SQ FT          | 100         |
| MINIMUM LANDS<br>REQUIRED =<br>EXISTING = | 4,613  | SQ FT<br>SQ FT | 45%<br>34.3 |

 EXISTING SITE CALCULATIONS

 100%
 SITE AREA =
 10,250
 SQ FT
 100%

 MINIMUM LANDSCAPE:
 REQUIRED =
 4,613
 SQ FT
 45%

 34.3%
 EXISTING =
 3,408
 SQ FT
 33.2%

PROPOSED SITE CALCULATIONS SITE AREA = 10,250 SQ FT 100% MINIMUM LANDSCAPE:

MINIMUM LANDSCAPE: REQUIRED = 4,613 SQ FT 45% EXISTING = 3,408 SQ FT 33.2% PROPOSED = 3,516 SQ FT 34.3%

| e# | # Landscape Legend                                                                                                                                                       |                                    |                              |  |  |  |  |  |  |
|----|--------------------------------------------------------------------------------------------------------------------------------------------------------------------------|------------------------------------|------------------------------|--|--|--|--|--|--|
| L  | Property Address:                                                                                                                                                        | 250 VI                             | A LINDA                      |  |  |  |  |  |  |
| 2  | Lot Area (sq. ft.):                                                                                                                                                      | 10,2                               | 250 SF                       |  |  |  |  |  |  |
| 3  |                                                                                                                                                                          | REQUIRED                           | PROPOSED                     |  |  |  |  |  |  |
| 1  | ndscape Open Space (LOS) (Sq Ft and %)                                                                                                                                   | 4,613 SF (45%)                     | 3,516 SF (34.30%)            |  |  |  |  |  |  |
|    | LOS to be altered (Sq FT and %)                                                                                                                                          | N/A                                | 302 SF (2.94%)               |  |  |  |  |  |  |
| i  | Perimeter LOS (Sq Ft and %) 2,306 SF (50%) 2,687 SF (58                                                                                                                  |                                    |                              |  |  |  |  |  |  |
|    | Front Yard LOS (Sq Ft and %) 1,000 SF (40%) 684 SF (2                                                                                                                    |                                    |                              |  |  |  |  |  |  |
|    | Native Trees %                                                                                                                                                           | 30%                                | N/A                          |  |  |  |  |  |  |
|    | Native Shrubs & Vines %                                                                                                                                                  | Native Shrubs & Vines % 30%        |                              |  |  |  |  |  |  |
| )  | Native Groundcover %                                                                                                                                                     | 30%                                | N/A                          |  |  |  |  |  |  |
|    | To determine q                                                                                                                                                           | ualifying native vegetation use    | either:                      |  |  |  |  |  |  |
|    | the Institute for Regional Conserva                                                                                                                                      | tion Natives for Your Neighborh    | nood FL Statewide Plant List |  |  |  |  |  |  |
|    | OR                                                                                                                                                                       |                                    |                              |  |  |  |  |  |  |
|    | the Florida Native Plant Society Native Plants for Your Area List                                                                                                        |                                    |                              |  |  |  |  |  |  |
|    | Note: Modificaiton of >50% of existing landscape/greenscape are subject to minimum native plant requirements and must submit a landscape and irrigation plan for review. |                                    |                              |  |  |  |  |  |  |
|    | This table shall be included on the landscape species index sheet as prepared by a licensed landscape architect and                                                      |                                    |                              |  |  |  |  |  |  |
|    | landscape openspace data sh                                                                                                                                              | all be incorporated on to correspo | nding zoning legend.         |  |  |  |  |  |  |
|    | See Ord. 003-2023                                                                                                                                                        |                                    | REV BF 20230727              |  |  |  |  |  |  |

|                      | COMM OF PALAN OF LAND THE CHIEF FLORE CHIE | <b>Town of Palm</b><br>Planning Zoning and<br>360 S County Rd Palm Bea<br>www.townofpalmbea | Building<br>ach, FL 33480     |                  |  |  |
|----------------------|--------------------------------------------------------------------------------------------------------------------------------------------------------------------------------------------------------------------------------------------------------------------------------------------------------------------------------------------------------------------------------------------------------------------------------------------------------------------------------------------------------------------------------------------------------------------------------------------------------------------------------------------------------------------------------------------------------------------------------------------------------------------------------------------------------------------------------------------------------------------------------------------------------------------------------------------------------------------------------------------------------------------------------------------------------------------------------------------------------------------------------------------------------------------------------------------------------------------------------------------------------------------------------------------------------------------------------------------------------------------------------------------------------------------------------------------------------------------------------------------------------------------------------------------------------------------------------------------------------------------------------------------------------------------------------------------------------------------------------------------------------------------------------------------------------------------------------------------------------------------------------------------------------------------------------------------------------------------------------------------------------------------------------------------------------------------------------------------------------------------------------|---------------------------------------------------------------------------------------------|-------------------------------|------------------|--|--|
| Line #               |                                                                                                                                                                                                                                                                                                                                                                                                                                                                                                                                                                                                                                                                                                                                                                                                                                                                                                                                                                                                                                                                                                                                                                                                                                                                                                                                                                                                                                                                                                                                                                                                                                                                                                                                                                                                                                                                                                                                                                                                                                                                                                                                | Zoning Legen                                                                                | d                             |                  |  |  |
| 1                    | Property Address:                                                                                                                                                                                                                                                                                                                                                                                                                                                                                                                                                                                                                                                                                                                                                                                                                                                                                                                                                                                                                                                                                                                                                                                                                                                                                                                                                                                                                                                                                                                                                                                                                                                                                                                                                                                                                                                                                                                                                                                                                                                                                                              | 250 Via Linda                                                                               |                               |                  |  |  |
| 2                    | Zoning District:                                                                                                                                                                                                                                                                                                                                                                                                                                                                                                                                                                                                                                                                                                                                                                                                                                                                                                                                                                                                                                                                                                                                                                                                                                                                                                                                                                                                                                                                                                                                                                                                                                                                                                                                                                                                                                                                                                                                                                                                                                                                                                               | R-B                                                                                         |                               |                  |  |  |
| 3                    | Lot Area (sq. ft.):                                                                                                                                                                                                                                                                                                                                                                                                                                                                                                                                                                                                                                                                                                                                                                                                                                                                                                                                                                                                                                                                                                                                                                                                                                                                                                                                                                                                                                                                                                                                                                                                                                                                                                                                                                                                                                                                                                                                                                                                                                                                                                            |                                                                                             |                               |                  |  |  |
| 4                    | Lot Width (W) & Depth (D) (ft.):                                                                                                                                                                                                                                                                                                                                                                                                                                                                                                                                                                                                                                                                                                                                                                                                                                                                                                                                                                                                                                                                                                                                                                                                                                                                                                                                                                                                                                                                                                                                                                                                                                                                                                                                                                                                                                                                                                                                                                                                                                                                                               | 100.00' (W), 102.5' (I                                                                      | )                             |                  |  |  |
| 5                    | Structure Type:<br>(Single-Family, Multi-Family, Comm., Other)                                                                                                                                                                                                                                                                                                                                                                                                                                                                                                                                                                                                                                                                                                                                                                                                                                                                                                                                                                                                                                                                                                                                                                                                                                                                                                                                                                                                                                                                                                                                                                                                                                                                                                                                                                                                                                                                                                                                                                                                                                                                 | Single- Family                                                                              |                               |                  |  |  |
| 6                    | FEMA Flood Zone Designation:                                                                                                                                                                                                                                                                                                                                                                                                                                                                                                                                                                                                                                                                                                                                                                                                                                                                                                                                                                                                                                                                                                                                                                                                                                                                                                                                                                                                                                                                                                                                                                                                                                                                                                                                                                                                                                                                                                                                                                                                                                                                                                   |                                                                                             |                               |                  |  |  |
| 7                    | Zero Datum for point of meas. (NAVD)                                                                                                                                                                                                                                                                                                                                                                                                                                                                                                                                                                                                                                                                                                                                                                                                                                                                                                                                                                                                                                                                                                                                                                                                                                                                                                                                                                                                                                                                                                                                                                                                                                                                                                                                                                                                                                                                                                                                                                                                                                                                                           |                                                                                             |                               |                  |  |  |
| 8                    | Crown of Road (COR) (NAVD)                                                                                                                                                                                                                                                                                                                                                                                                                                                                                                                                                                                                                                                                                                                                                                                                                                                                                                                                                                                                                                                                                                                                                                                                                                                                                                                                                                                                                                                                                                                                                                                                                                                                                                                                                                                                                                                                                                                                                                                                                                                                                                     |                                                                                             |                               |                  |  |  |
| 9<br>10              |                                                                                                                                                                                                                                                                                                                                                                                                                                                                                                                                                                                                                                                                                                                                                                                                                                                                                                                                                                                                                                                                                                                                                                                                                                                                                                                                                                                                                                                                                                                                                                                                                                                                                                                                                                                                                                                                                                                                                                                                                                                                                                                                | REQ'D / PERMITTED                                                                           | EXISTING                      | PROPOSED         |  |  |
| 10                   | Lot Coverage (Sq Ft and %)                                                                                                                                                                                                                                                                                                                                                                                                                                                                                                                                                                                                                                                                                                                                                                                                                                                                                                                                                                                                                                                                                                                                                                                                                                                                                                                                                                                                                                                                                                                                                                                                                                                                                                                                                                                                                                                                                                                                                                                                                                                                                                     | 4,013 5 (45%)                                                                               | 3,408 SF (33.2%)              | 3,516 SF (34.3%) |  |  |
| 11                   | Enclosed Square Footage<br>(1st & 2nd Fl., Basement, Accs. Structure, etc)                                                                                                                                                                                                                                                                                                                                                                                                                                                                                                                                                                                                                                                                                                                                                                                                                                                                                                                                                                                                                                                                                                                                                                                                                                                                                                                                                                                                                                                                                                                                                                                                                                                                                                                                                                                                                                                                                                                                                                                                                                                     |                                                                                             |                               |                  |  |  |
| 12                   | *Front Yard Setback (Ft.)                                                                                                                                                                                                                                                                                                                                                                                                                                                                                                                                                                                                                                                                                                                                                                                                                                                                                                                                                                                                                                                                                                                                                                                                                                                                                                                                                                                                                                                                                                                                                                                                                                                                                                                                                                                                                                                                                                                                                                                                                                                                                                      | 25 FT.                                                                                      | 25 FT.                        | N/C              |  |  |
| 13                   | * Side Yard Setback (1st Story)West (Ft.)                                                                                                                                                                                                                                                                                                                                                                                                                                                                                                                                                                                                                                                                                                                                                                                                                                                                                                                                                                                                                                                                                                                                                                                                                                                                                                                                                                                                                                                                                                                                                                                                                                                                                                                                                                                                                                                                                                                                                                                                                                                                                      | 10 FT.                                                                                      | 6 FT.                         | N/C              |  |  |
| 14                   | * Side Yard Setback (1st Story)East (Ft.)                                                                                                                                                                                                                                                                                                                                                                                                                                                                                                                                                                                                                                                                                                                                                                                                                                                                                                                                                                                                                                                                                                                                                                                                                                                                                                                                                                                                                                                                                                                                                                                                                                                                                                                                                                                                                                                                                                                                                                                                                                                                                      | 10 FT.                                                                                      | 14 FT.                        | N/C              |  |  |
| 15                   | * Side Yard Setback (2nd Story) (Ft.)                                                                                                                                                                                                                                                                                                                                                                                                                                                                                                                                                                                                                                                                                                                                                                                                                                                                                                                                                                                                                                                                                                                                                                                                                                                                                                                                                                                                                                                                                                                                                                                                                                                                                                                                                                                                                                                                                                                                                                                                                                                                                          | 10 FT.                                                                                      | N/A                           | N/A              |  |  |
| 16                   | *Rear Yard Setback (Ft.)                                                                                                                                                                                                                                                                                                                                                                                                                                                                                                                                                                                                                                                                                                                                                                                                                                                                                                                                                                                                                                                                                                                                                                                                                                                                                                                                                                                                                                                                                                                                                                                                                                                                                                                                                                                                                                                                                                                                                                                                                                                                                                       | 15 FT.                                                                                      | 23 FT.                        | N/C              |  |  |
| 17                   | Angle of Vision (Deg.)                                                                                                                                                                                                                                                                                                                                                                                                                                                                                                                                                                                                                                                                                                                                                                                                                                                                                                                                                                                                                                                                                                                                                                                                                                                                                                                                                                                                                                                                                                                                                                                                                                                                                                                                                                                                                                                                                                                                                                                                                                                                                                         | N/A                                                                                         | N/A                           | N/A              |  |  |
| 18                   | Building Height (Ft.)                                                                                                                                                                                                                                                                                                                                                                                                                                                                                                                                                                                                                                                                                                                                                                                                                                                                                                                                                                                                                                                                                                                                                                                                                                                                                                                                                                                                                                                                                                                                                                                                                                                                                                                                                                                                                                                                                                                                                                                                                                                                                                          |                                                                                             | N/A                           | N/A              |  |  |
| 19                   | Overall Building Height (Ft.)                                                                                                                                                                                                                                                                                                                                                                                                                                                                                                                                                                                                                                                                                                                                                                                                                                                                                                                                                                                                                                                                                                                                                                                                                                                                                                                                                                                                                                                                                                                                                                                                                                                                                                                                                                                                                                                                                                                                                                                                                                                                                                  |                                                                                             | N/A                           | N/A              |  |  |
| 20                   | Cubic Content Ratio (CCR) (R-B ONLY)                                                                                                                                                                                                                                                                                                                                                                                                                                                                                                                                                                                                                                                                                                                                                                                                                                                                                                                                                                                                                                                                                                                                                                                                                                                                                                                                                                                                                                                                                                                                                                                                                                                                                                                                                                                                                                                                                                                                                                                                                                                                                           |                                                                                             | N/A                           | N/C              |  |  |
| 21                   | ** Max. Fill Added to Site (Ft.)                                                                                                                                                                                                                                                                                                                                                                                                                                                                                                                                                                                                                                                                                                                                                                                                                                                                                                                                                                                                                                                                                                                                                                                                                                                                                                                                                                                                                                                                                                                                                                                                                                                                                                                                                                                                                                                                                                                                                                                                                                                                                               |                                                                                             | N/A                           | N/C              |  |  |
| 22                   | Finished Floor Elev. (FFE)(NAVD)                                                                                                                                                                                                                                                                                                                                                                                                                                                                                                                                                                                                                                                                                                                                                                                                                                                                                                                                                                                                                                                                                                                                                                                                                                                                                                                                                                                                                                                                                                                                                                                                                                                                                                                                                                                                                                                                                                                                                                                                                                                                                               |                                                                                             | 7.86                          | 7.86             |  |  |
| 23                   | Base Flood Elevation (BFE)(NAVD)                                                                                                                                                                                                                                                                                                                                                                                                                                                                                                                                                                                                                                                                                                                                                                                                                                                                                                                                                                                                                                                                                                                                                                                                                                                                                                                                                                                                                                                                                                                                                                                                                                                                                                                                                                                                                                                                                                                                                                                                                                                                                               |                                                                                             | N/A                           | N/A              |  |  |
| 24                   | Landscape Open Space (LOS) (Sq Ft and %)                                                                                                                                                                                                                                                                                                                                                                                                                                                                                                                                                                                                                                                                                                                                                                                                                                                                                                                                                                                                                                                                                                                                                                                                                                                                                                                                                                                                                                                                                                                                                                                                                                                                                                                                                                                                                                                                                                                                                                                                                                                                                       |                                                                                             | 3,408 SF (33.2%)              | 3,516 SF (34.3%) |  |  |
| 25                   | Perimeter LOS (Sq Ft and %)                                                                                                                                                                                                                                                                                                                                                                                                                                                                                                                                                                                                                                                                                                                                                                                                                                                                                                                                                                                                                                                                                                                                                                                                                                                                                                                                                                                                                                                                                                                                                                                                                                                                                                                                                                                                                                                                                                                                                                                                                                                                                                    |                                                                                             | 2,672 SF (57.9%)              | 2,687 SF (58.2%) |  |  |
| 26                   | Front Yard LOS (Sq Ft and %)                                                                                                                                                                                                                                                                                                                                                                                                                                                                                                                                                                                                                                                                                                                                                                                                                                                                                                                                                                                                                                                                                                                                                                                                                                                                                                                                                                                                                                                                                                                                                                                                                                                                                                                                                                                                                                                                                                                                                                                                                                                                                                   |                                                                                             | 684 SF (27.36%)               | 684 SF (27.36%)  |  |  |
|                      | *** Native Plant Species %                                                                                                                                                                                                                                                                                                                                                                                                                                                                                                                                                                                                                                                                                                                                                                                                                                                                                                                                                                                                                                                                                                                                                                                                                                                                                                                                                                                                                                                                                                                                                                                                                                                                                                                                                                                                                                                                                                                                                                                                                                                                                                     |                                                                                             | er to TOPB Landscape Le       |                  |  |  |
| **<br>Differ<br>ence | * Indicate each yard area with cardinal direction<br>(N,S,E,W)                                                                                                                                                                                                                                                                                                                                                                                                                                                                                                                                                                                                                                                                                                                                                                                                                                                                                                                                                                                                                                                                                                                                                                                                                                                                                                                                                                                                                                                                                                                                                                                                                                                                                                                                                                                                                                                                                                                                                                                                                                                                 | Enter N/A if value is not applicable.                                                       |                               |                  |  |  |
| ***<br>Provi<br>de   |                                                                                                                                                                                                                                                                                                                                                                                                                                                                                                                                                                                                                                                                                                                                                                                                                                                                                                                                                                                                                                                                                                                                                                                                                                                                                                                                                                                                                                                                                                                                                                                                                                                                                                                                                                                                                                                                                                                                                                                                                                                                                                                                | Enter N                                                                                     | I/C if value is not changing. |                  |  |  |
|                      |                                                                                                                                                                                                                                                                                                                                                                                                                                                                                                                                                                                                                                                                                                                                                                                                                                                                                                                                                                                                                                                                                                                                                                                                                                                                                                                                                                                                                                                                                                                                                                                                                                                                                                                                                                                                                                                                                                                                                                                                                                                                                                                                |                                                                                             |                               | REV BF 20230626  |  |  |