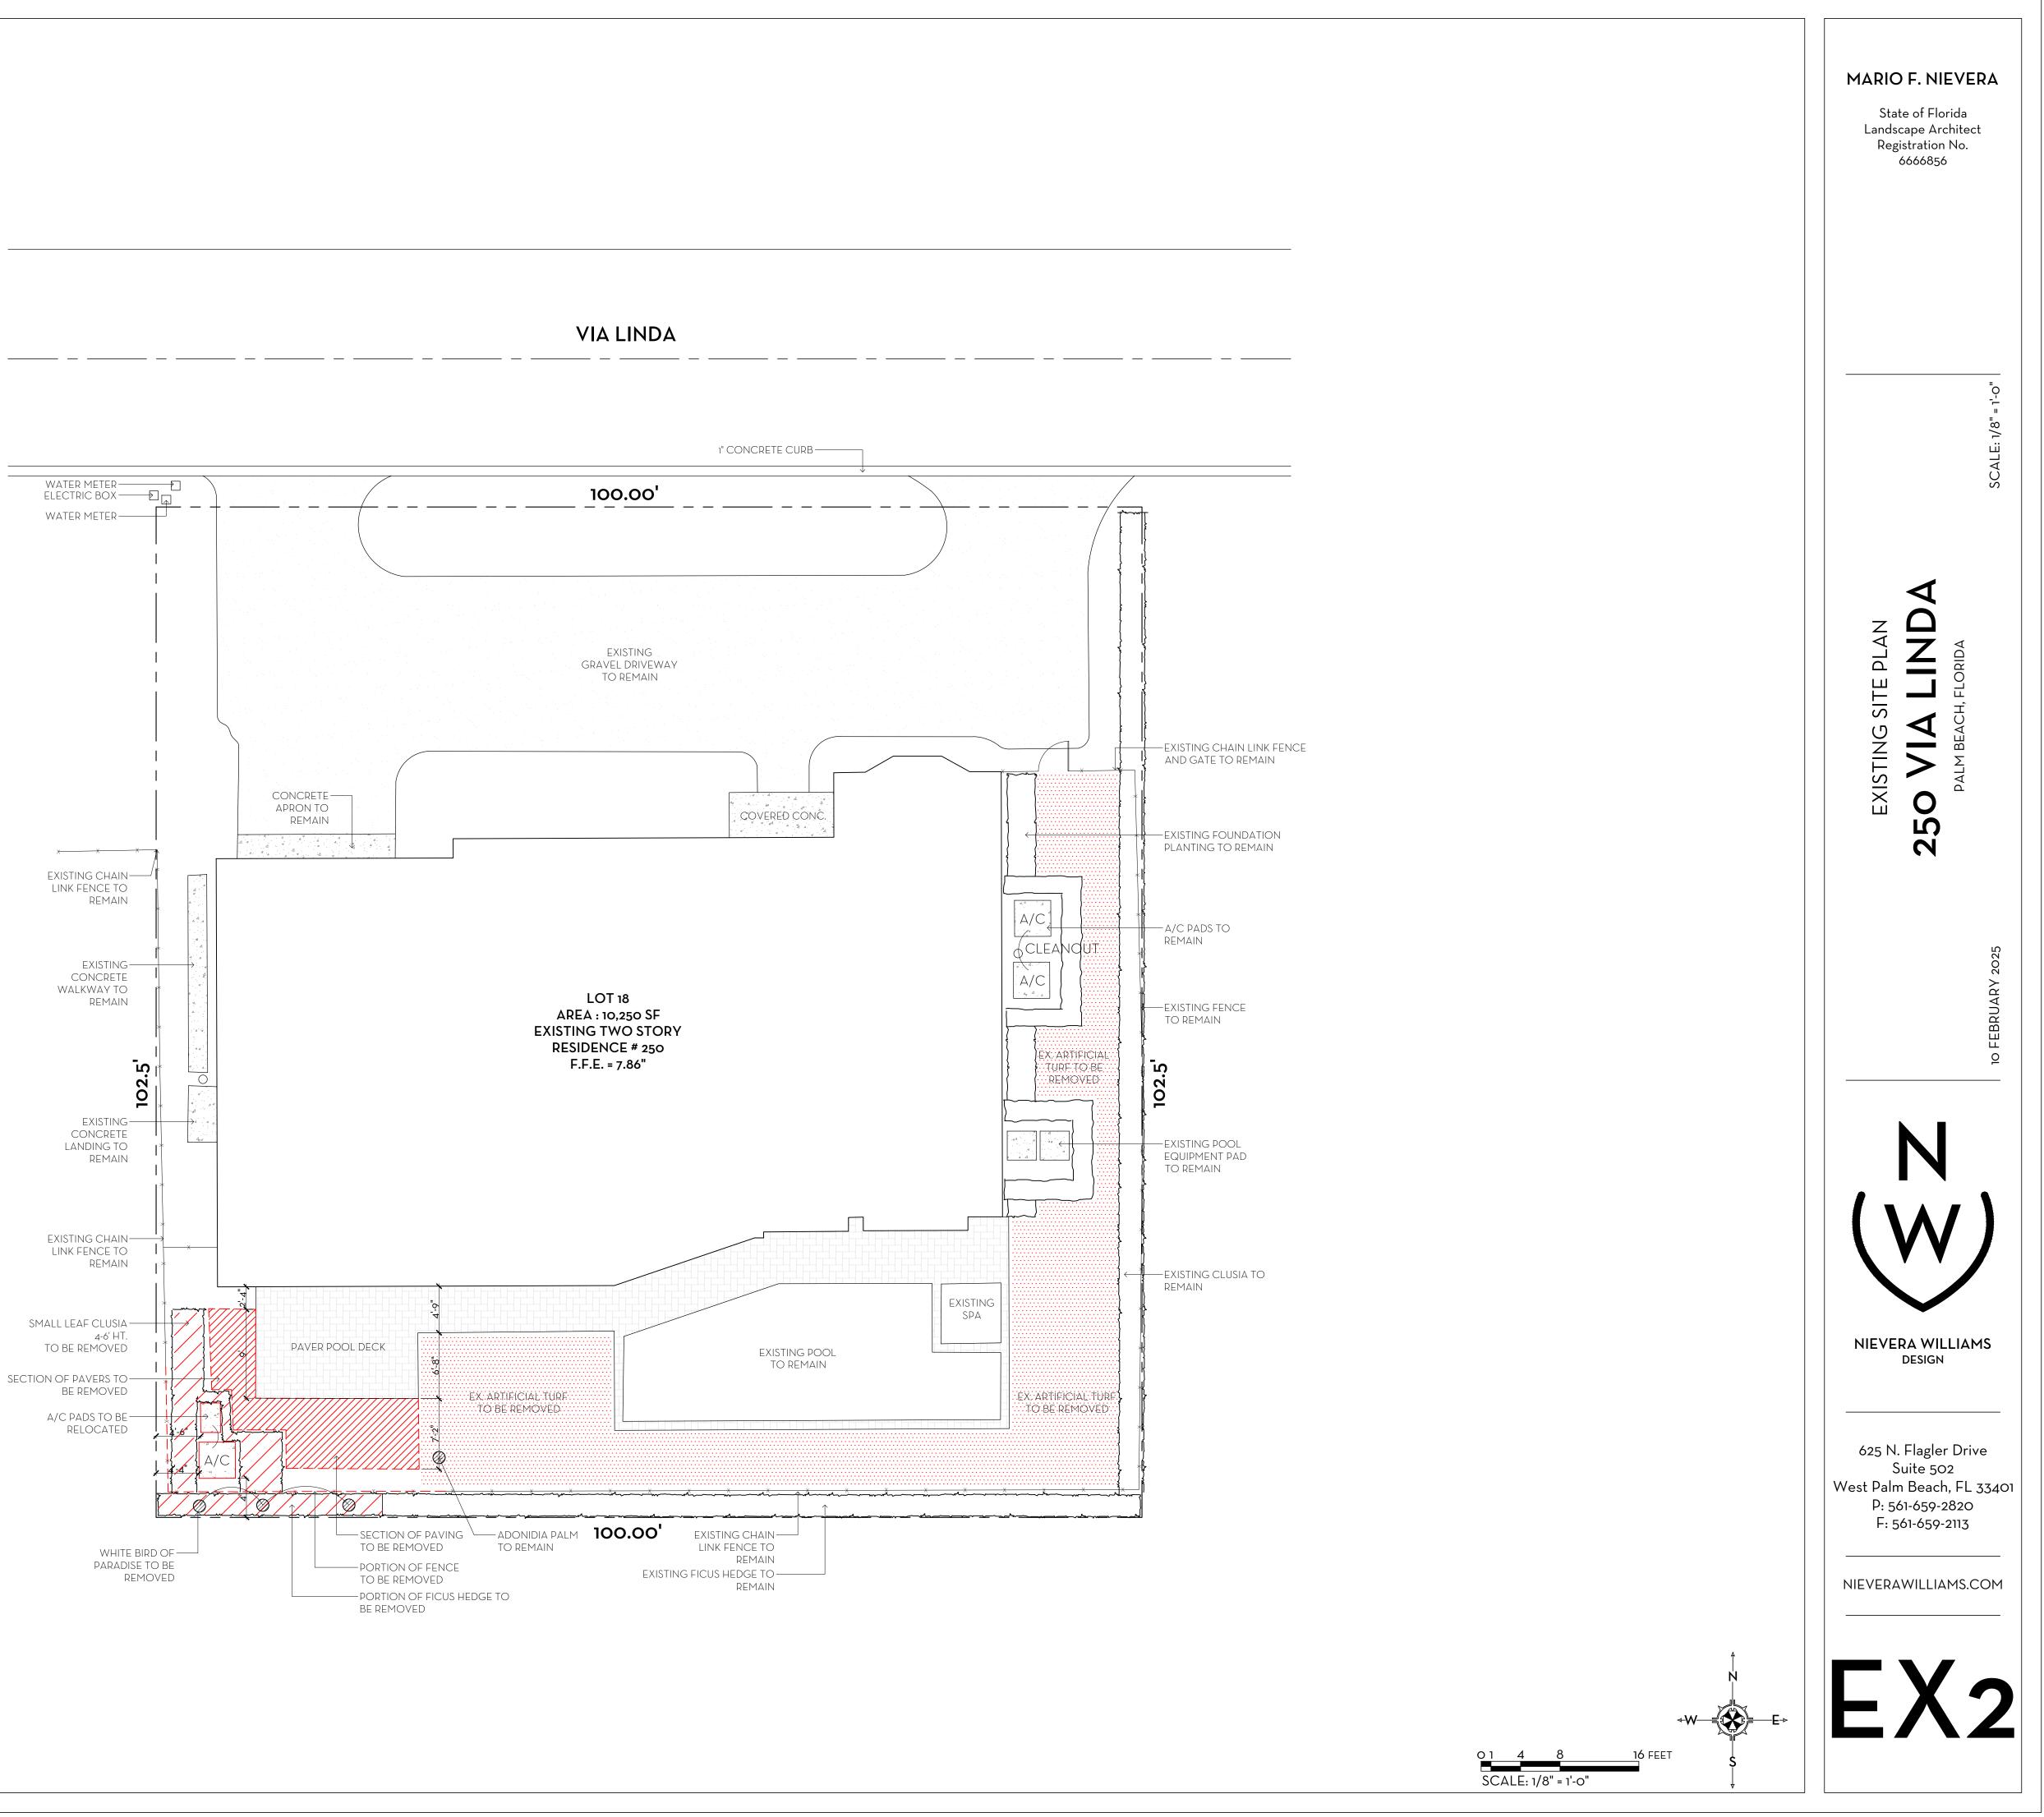

SHEET LEGEND: **EX1: LOCATION MAP AND SITE DATA EX2: EXISTING CONDITIONS AND DEMOLITION** EX3: EXISTING SITE PHOTOS L1: PROPOSED LANDSCAPE PLAN LP2: PLANT LIST AND DETAILS D1: SITE DETAILS OS1: OPEN SPACE DIAGRAM **OS2: SITE ALTERATION DIAGRAM** SURVEY: TOPB RECORD FILE SURVEY: CURRENT SITE CONDITIONS

# 250 VIA LINDA PALM BEACH, FLORIDA ARC-24-0099 FINAL SUBMITTAL - FEBRUARY 10, 2025 ANTICIPATED MEETING - FEBRUARY 26, 2025

 EXISTING SITE CALCULATIONS

 100%
 SITE AREA =
 10,250
 SQ FT
 100%

 MINIMUM LANDSCAPE:
 REQUIRED =
 4,613
 SQ FT
 45%

 34.3%
 EXISTING =
 3,408
 SQ FT
 33.2%

PROPOSED SITE CALCULATIONS SITE AREA = 10,250 SQ FT 100% MINIMUM LANDSCAPE:

MINIMUM LANDSCAPE: REQUIRED = 4,613 SQ FT 45% EXISTING = 3,408 SQ FT 33.2% PROPOSED = 3,516 SQ FT 34.3%

| e# | # Landscape Legend                                                                                                                                                       |                                    |                              |  |  |  |  |  |  |
|----|--------------------------------------------------------------------------------------------------------------------------------------------------------------------------|------------------------------------|------------------------------|--|--|--|--|--|--|
| L  | Property Address:                                                                                                                                                        | 250 VI                             | A LINDA                      |  |  |  |  |  |  |
| 2  | Lot Area (sq. ft.):                                                                                                                                                      | 10,2                               | 250 SF                       |  |  |  |  |  |  |
| 3  |                                                                                                                                                                          | REQUIRED                           | PROPOSED                     |  |  |  |  |  |  |
| 1  | ndscape Open Space (LOS) (Sq Ft and %)                                                                                                                                   | 4,613 SF (45%)                     | 3,516 SF (34.30%)            |  |  |  |  |  |  |
|    | LOS to be altered (Sq FT and %)                                                                                                                                          | N/A                                | 302 SF (2.94%)               |  |  |  |  |  |  |
| i  | Perimeter LOS (Sq Ft and %) 2,306 SF (50%) 2,687 SF (58                                                                                                                  |                                    |                              |  |  |  |  |  |  |
|    | Front Yard LOS (Sq Ft and %) 1,000 SF (40%) 684 SF (2                                                                                                                    |                                    |                              |  |  |  |  |  |  |
|    | Native Trees %                                                                                                                                                           | 30%                                | N/A                          |  |  |  |  |  |  |
|    | Native Shrubs & Vines %                                                                                                                                                  | Native Shrubs & Vines % 30%        |                              |  |  |  |  |  |  |
| )  | Native Groundcover %                                                                                                                                                     | 30%                                | N/A                          |  |  |  |  |  |  |
|    | To determine q                                                                                                                                                           | ualifying native vegetation use    | either:                      |  |  |  |  |  |  |
|    | the Institute for Regional Conserva                                                                                                                                      | tion Natives for Your Neighborh    | nood FL Statewide Plant List |  |  |  |  |  |  |
|    | OR                                                                                                                                                                       |                                    |                              |  |  |  |  |  |  |
|    | the Florida Native Plant Society Native Plants for Your Area List                                                                                                        |                                    |                              |  |  |  |  |  |  |
|    | Note: Modificaiton of >50% of existing landscape/greenscape are subject to minimum native plant requirements and must submit a landscape and irrigation plan for review. |                                    |                              |  |  |  |  |  |  |
|    | This table shall be included on the landscape species index sheet as prepared by a licensed landscape architect and                                                      |                                    |                              |  |  |  |  |  |  |
|    | landscape openspace data sh                                                                                                                                              | all be incorporated on to correspo | nding zoning legend.         |  |  |  |  |  |  |
|    | See Ord. 003-2023                                                                                                                                                        |                                    | REV BF 20230727              |  |  |  |  |  |  |