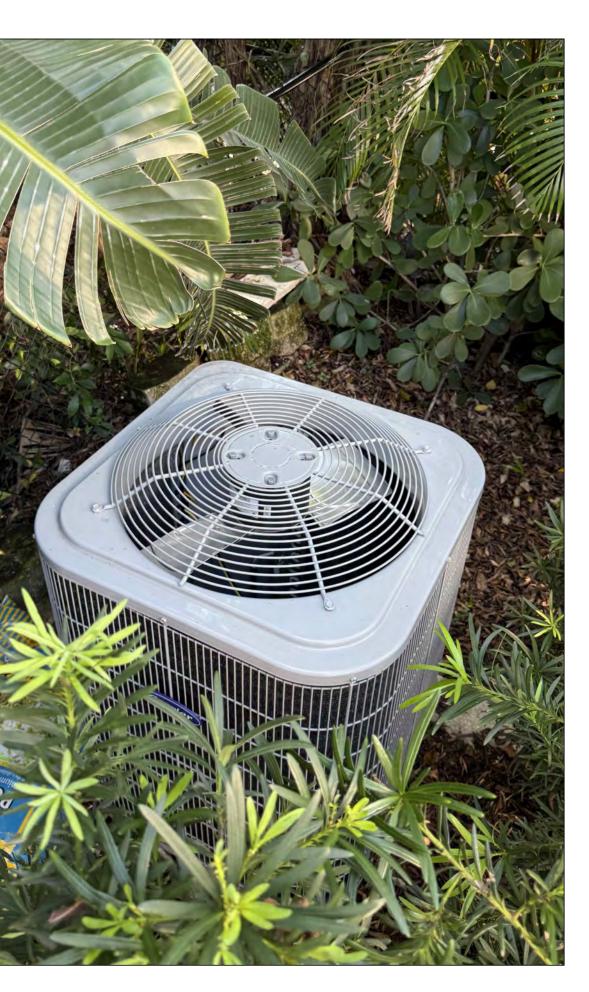

- 1. Installation of a 36 KW generator on the southwest corner of the property.
- 2. Relocation of 2 A/C units to comply with the 5' setback requirement
- 3. Construction of a site wall to screen the generator and A/C equipment as required.
- 4. Removal of the existing artificial turf in the rear and replacement with real grass