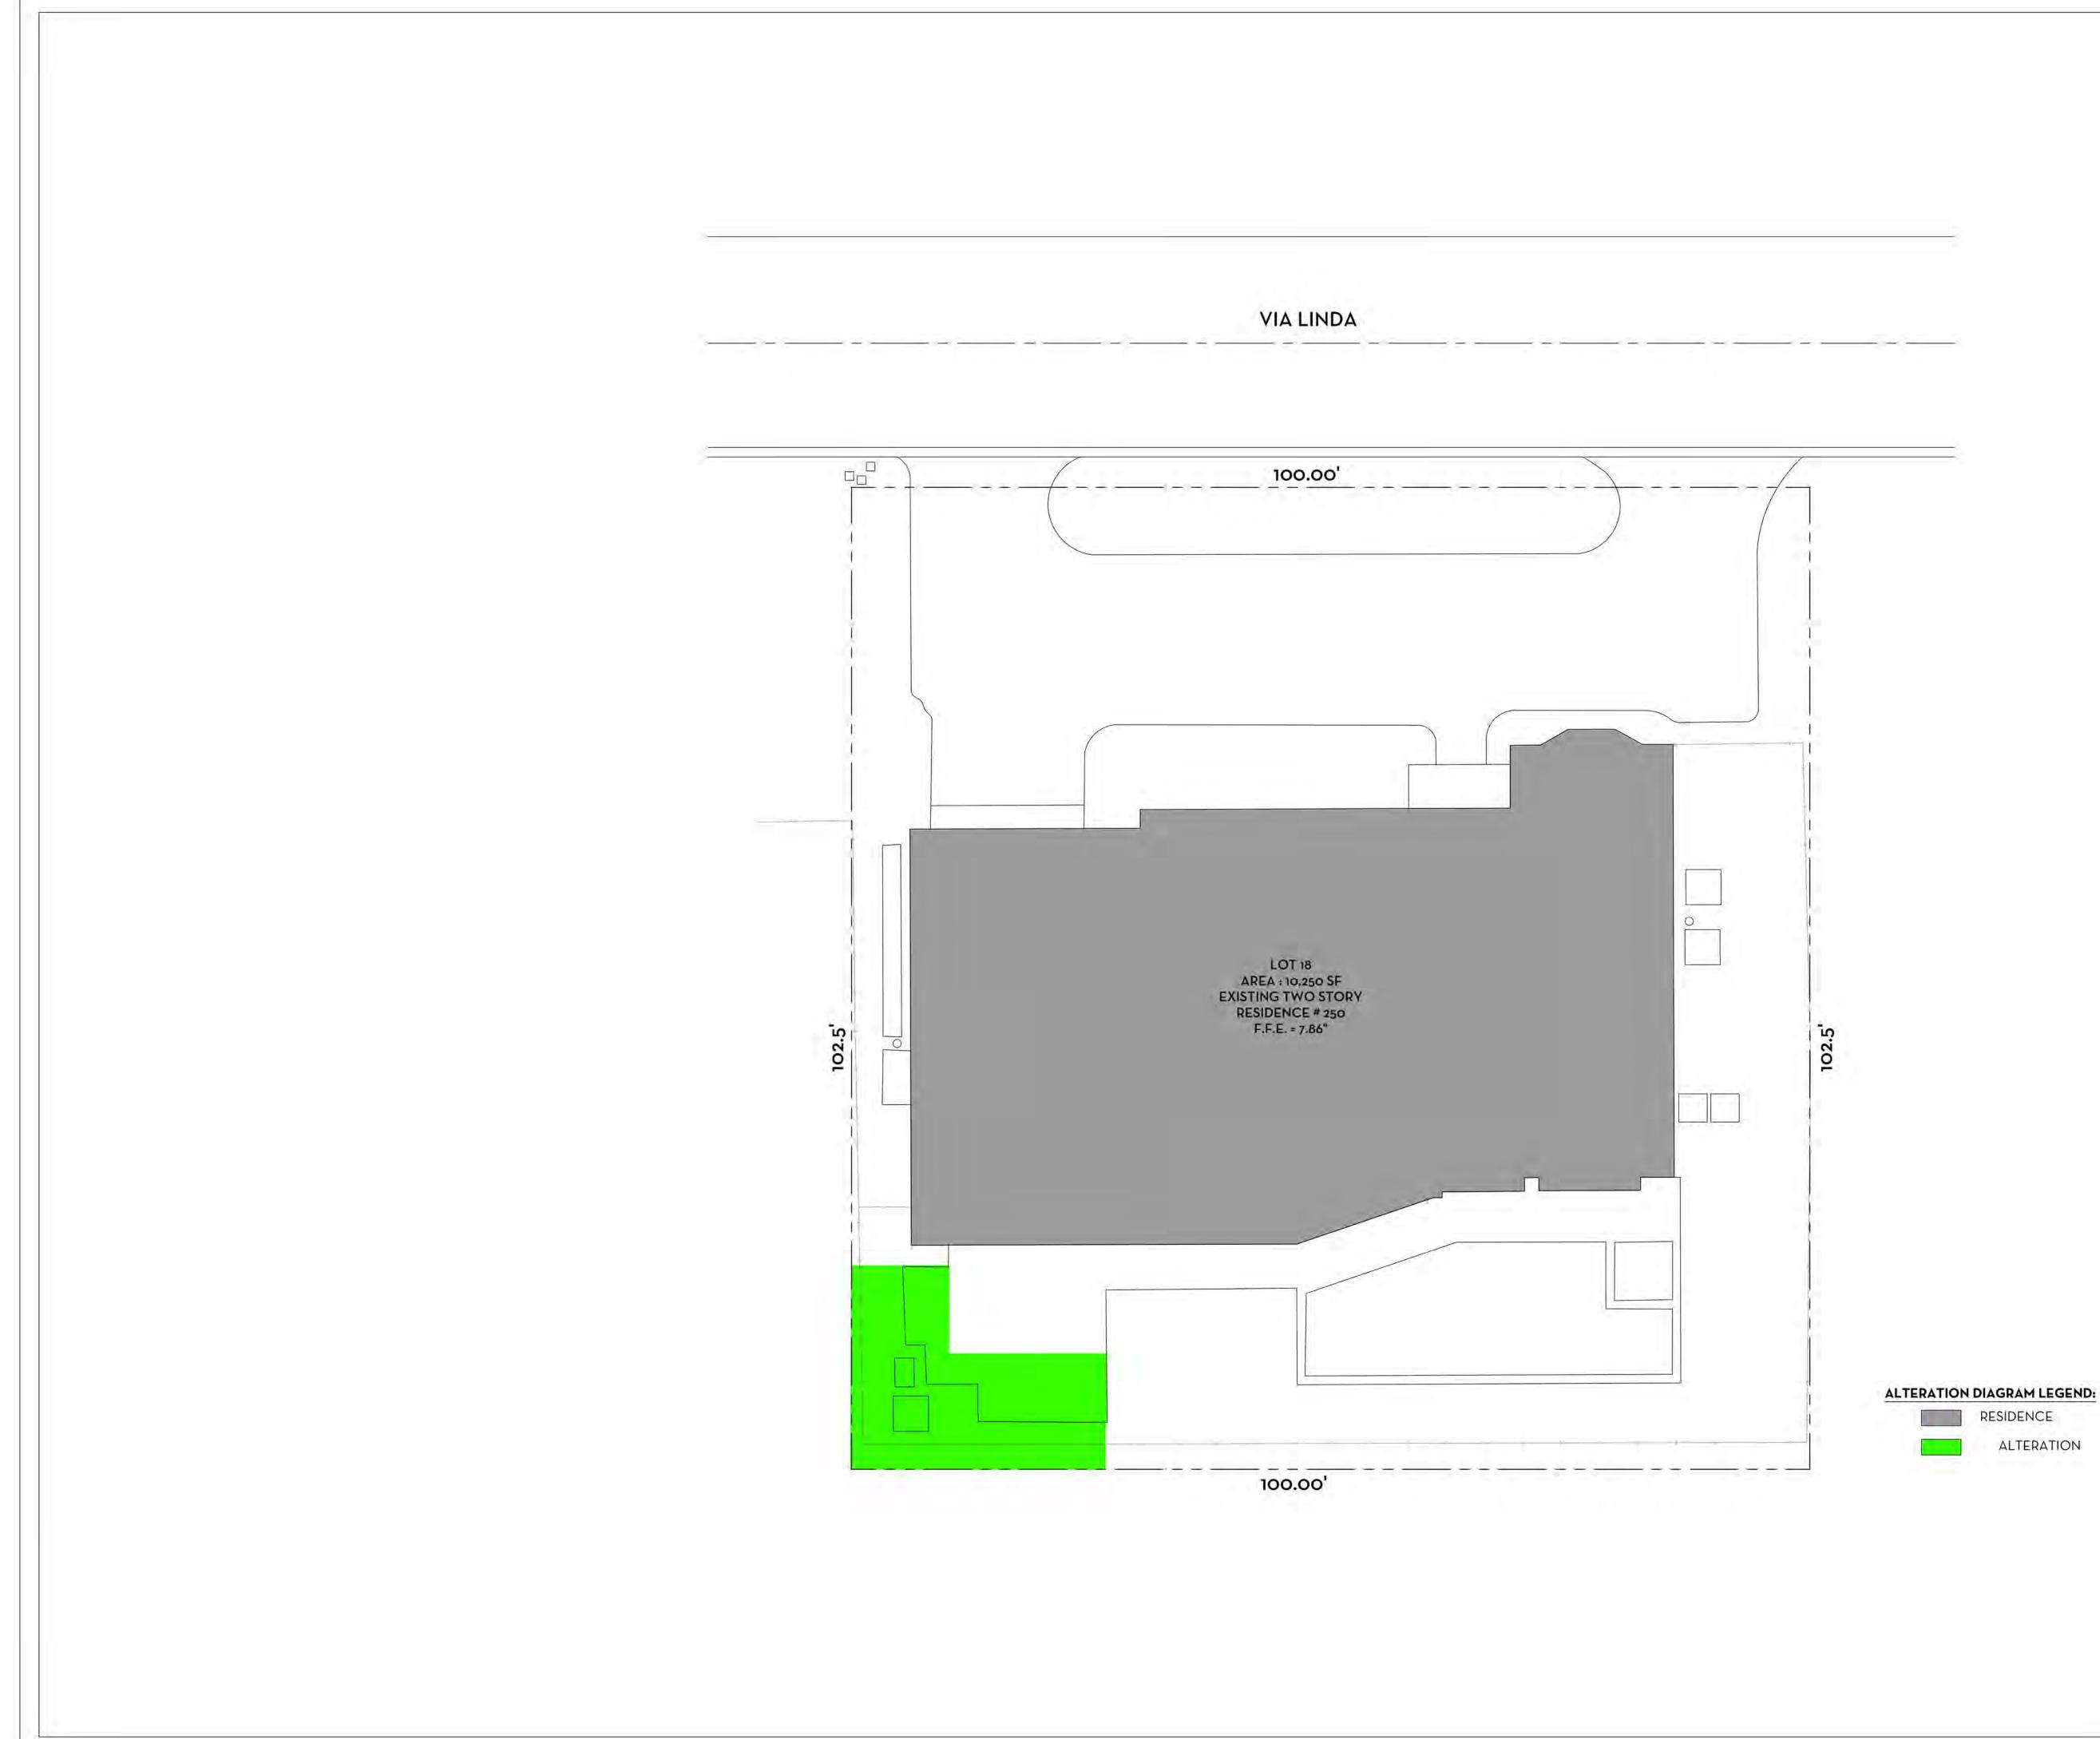

 EXISTING SITE CALCULATIONS

 100%
 SITE AREA =
 10,250
 SQ FT
 100%

 MINIMUM LANDSCAPE:
 REQUIRED =
 4,613
 SQ FT
 45%

 34.3%
 EXISTING =
 3,408
 SQ FT
 33.2%

PROPOSED SITE CALCULATIONS SITE AREA = 10,250 SQ FT 100% MINIMUM LANDSCAPE:

MINIMUM LANDSCAPE: REQUIRED = 4,613 SQ FT 45% EXISTING = 3,408 SQ FT 33.2% PROPOSED = 3,516 SQ FT 34.3%

| e# | # Landscape Legend                                                                                                                                                       |                                    |                              |  |  |  |  |  |  |
|----|--------------------------------------------------------------------------------------------------------------------------------------------------------------------------|------------------------------------|------------------------------|--|--|--|--|--|--|
| L  | Property Address:                                                                                                                                                        | 250 VI                             | A LINDA                      |  |  |  |  |  |  |
| 2  | Lot Area (sq. ft.):                                                                                                                                                      | 10,2                               | 250 SF                       |  |  |  |  |  |  |
| 3  |                                                                                                                                                                          | REQUIRED                           | PROPOSED                     |  |  |  |  |  |  |
| 1  | ndscape Open Space (LOS) (Sq Ft and %)                                                                                                                                   | 4,613 SF (45%)                     | 3,516 SF (34.30%)            |  |  |  |  |  |  |
|    | LOS to be altered (Sq FT and %)                                                                                                                                          | N/A                                | 302 SF (2.94%)               |  |  |  |  |  |  |
| i  | Perimeter LOS (Sq Ft and %) 2,306 SF (50%) 2,687 SF (58                                                                                                                  |                                    |                              |  |  |  |  |  |  |
|    | Front Yard LOS (Sq Ft and %) 1,000 SF (40%) 684 SF (2                                                                                                                    |                                    |                              |  |  |  |  |  |  |
|    | Native Trees %                                                                                                                                                           | 30%                                | N/A                          |  |  |  |  |  |  |
|    | Native Shrubs & Vines %                                                                                                                                                  | Native Shrubs & Vines % 30%        |                              |  |  |  |  |  |  |
| )  | Native Groundcover %                                                                                                                                                     | 30%                                | N/A                          |  |  |  |  |  |  |
|    | To determine q                                                                                                                                                           | ualifying native vegetation use    | either:                      |  |  |  |  |  |  |
|    | the Institute for Regional Conserva                                                                                                                                      | tion Natives for Your Neighborh    | nood FL Statewide Plant List |  |  |  |  |  |  |
|    | OR                                                                                                                                                                       |                                    |                              |  |  |  |  |  |  |
|    | the Florida Native Plant Society Native Plants for Your Area List                                                                                                        |                                    |                              |  |  |  |  |  |  |
|    | Note: Modificaiton of >50% of existing landscape/greenscape are subject to minimum native plant requirements and must submit a landscape and irrigation plan for review. |                                    |                              |  |  |  |  |  |  |
|    | This table shall be included on the landscape species index sheet as prepared by a licensed landscape architect and                                                      |                                    |                              |  |  |  |  |  |  |
|    | landscape openspace data sh                                                                                                                                              | all be incorporated on to correspo | nding zoning legend.         |  |  |  |  |  |  |
|    | See Ord. 003-2023                                                                                                                                                        |                                    | REV BF 20230727              |  |  |  |  |  |  |