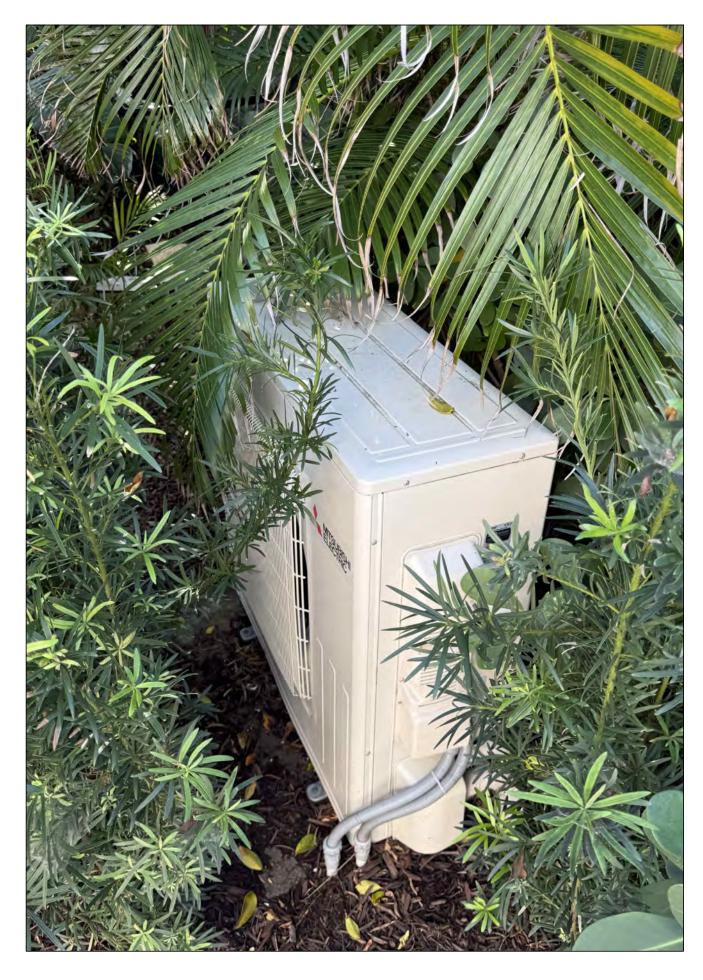

- 1. Installation of a 36 KW generator on the southwest corner of the property.
- 2. Relocation of 2 A/C units to comply with the 5' setback requirement
- 3. Construction of a site wall to screen the generator and A/C equipment as required.
- 4. Removal of the existing artificial turf in the rear and replacement with real grass