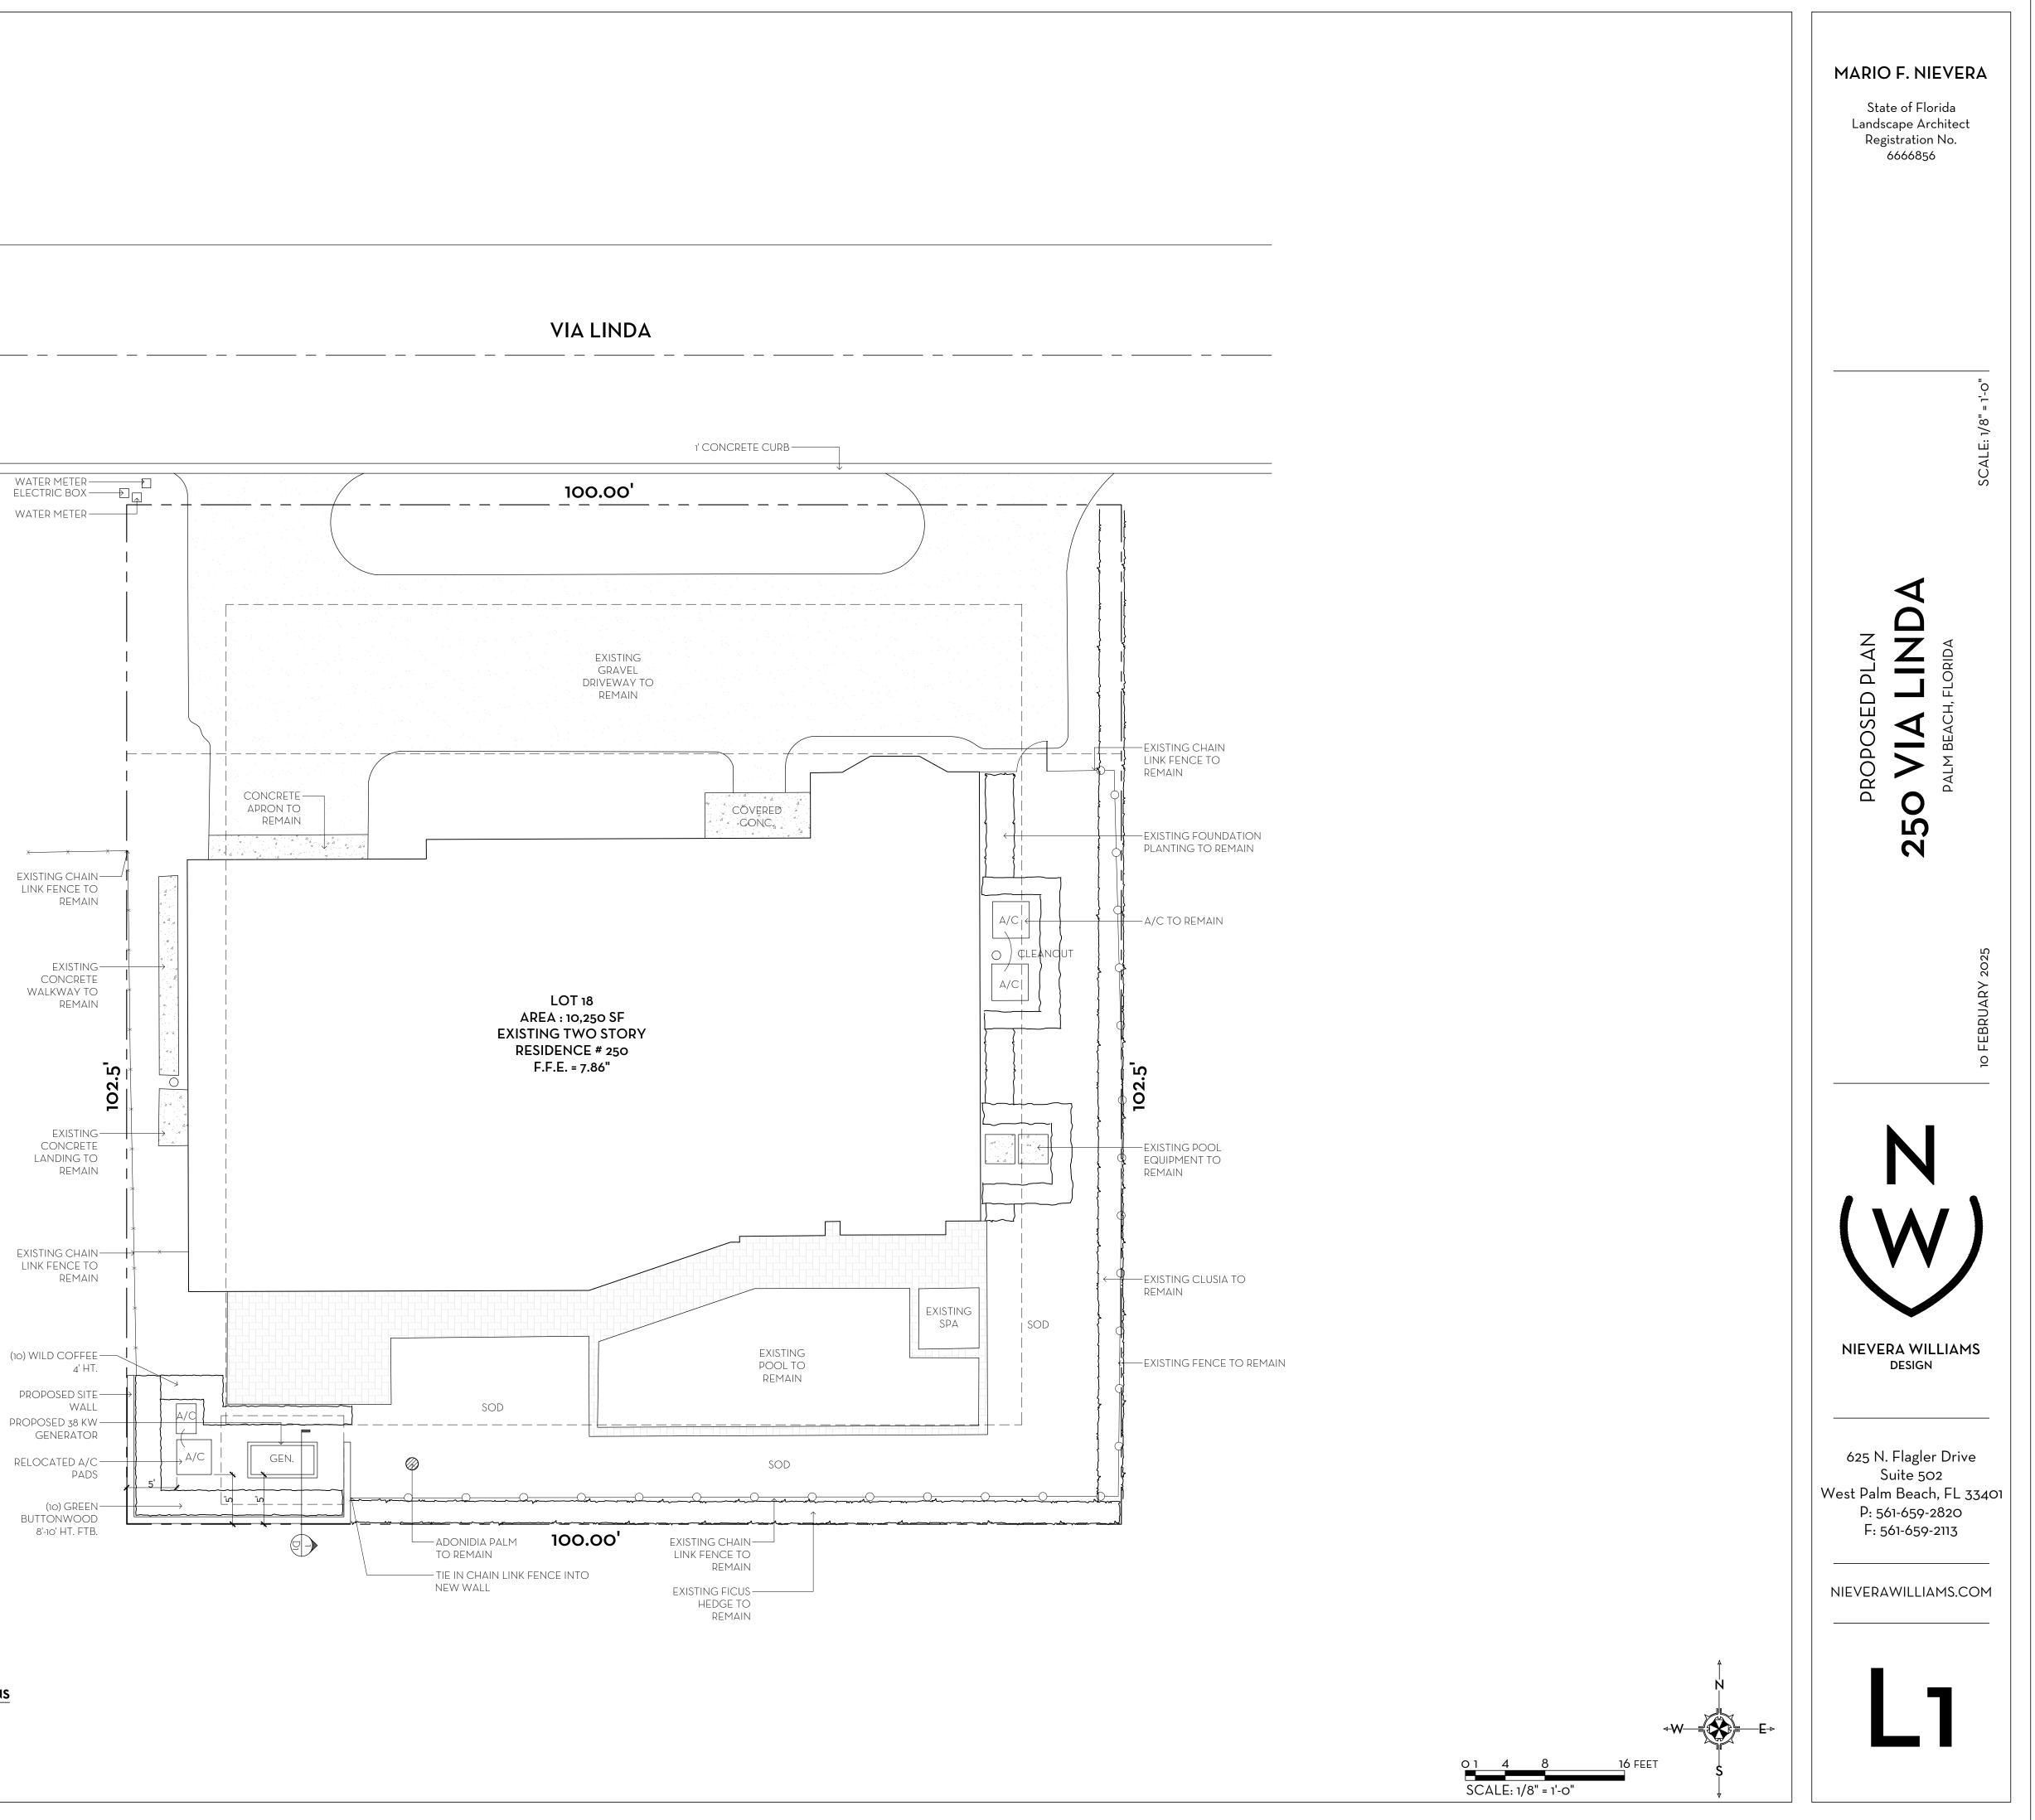

- 1. Installation of a 36 KW generator on the southwest corner of the property.
- 2. Relocation of 2 A/C units to comply with the 5' setback requirement
- 3. Construction of a site wall to screen the generator and A/C equipment as required.
- 4. Removal of the existing artificial turf in the rear and replacement with real grass

TAMPA 400 N. Tampa St. 15th Floor Tampa, FL 33602

nieverawilliams.com

Cory Meyer Nievera Williams Design

SCOPE OF WORK:

- PROPOSED GENERATOR ٠
- **REAR PAVING MODIFICATIONS** ٠
- RELOCATE A/C EQUIPMENT ٠
- SCREEN WALLS ASSOCIATED WITH GENERATOR AND A/C •

# 250 VIA LINDA PALM BEACH, FLORIDA ARC-24-0099 FINAL SUBMITTAL - FEBRUARY 10, 2025 ANTICIPATED MEETING - FEBRUARY 26, 2025