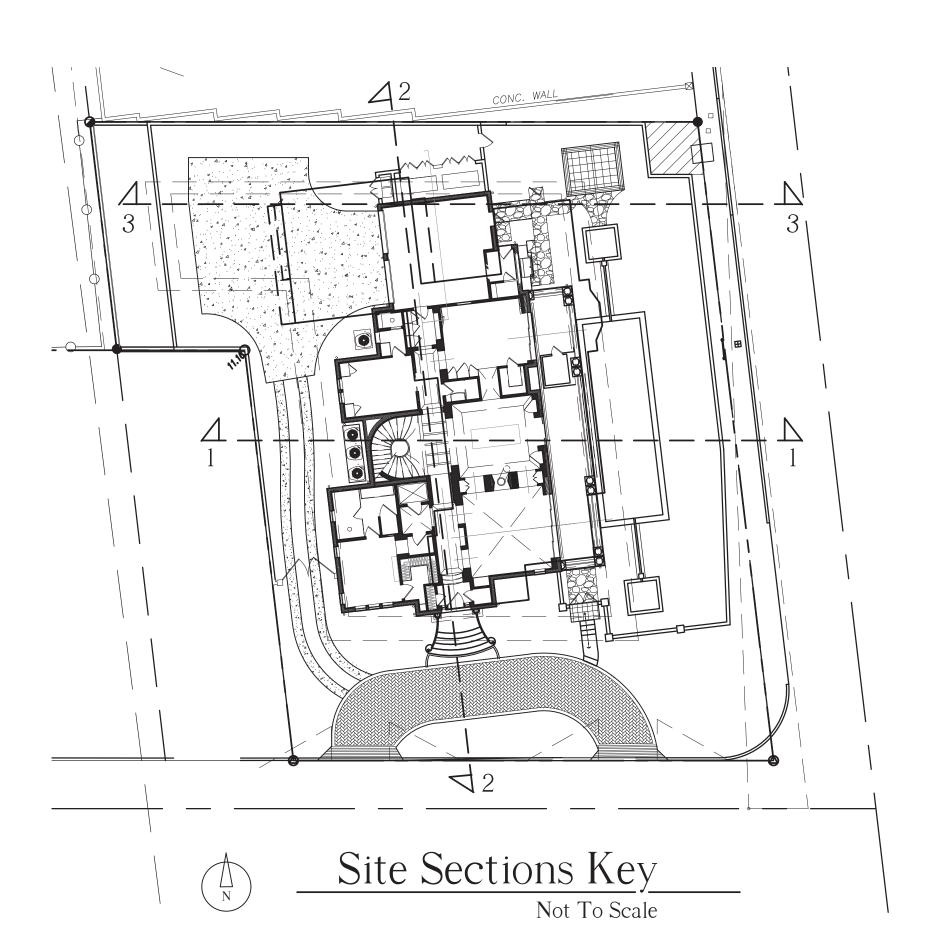

| SCALE |  |  |
|-------|--|--|

Not To Scale

SHEET

Safety is a Priority always Call Before You Dig

> Know what's below. Call before you dig.

Existing Tree/Palm Disposition Table

VERTESCH LANDSCAPE ARCHITECTURE

SCALE

1/8" = 1'-0"

SHEET

Site Plan

Know what's below. Call before you dig.

# 1285 North Ocean Blvd.

0' 10' 20' 30'

VERTESCH LANDSCAPE ARCHITECTURE
6430 Robinson Street, Jupiter, FL 33458

Telephone: 561-316-6232 Email: hello@VerteschLA.com
FL LIC#: LA6666691 NY LIC: 002927

DATE:
1 01/29/2024 Pre-App Submittal
2 05/09/2024 First Submittal
3 07/26/2024 Second Submittal
4 08/23/2024 Final Submittal
5 12/03/2024 Revisions for ARCOM

SCALE

1/8" = 1'-0"

SHEET

Site Plan

Priority efore You Dig

L 1.2

Its below.

SCALE: 1/2" = 1'-0"