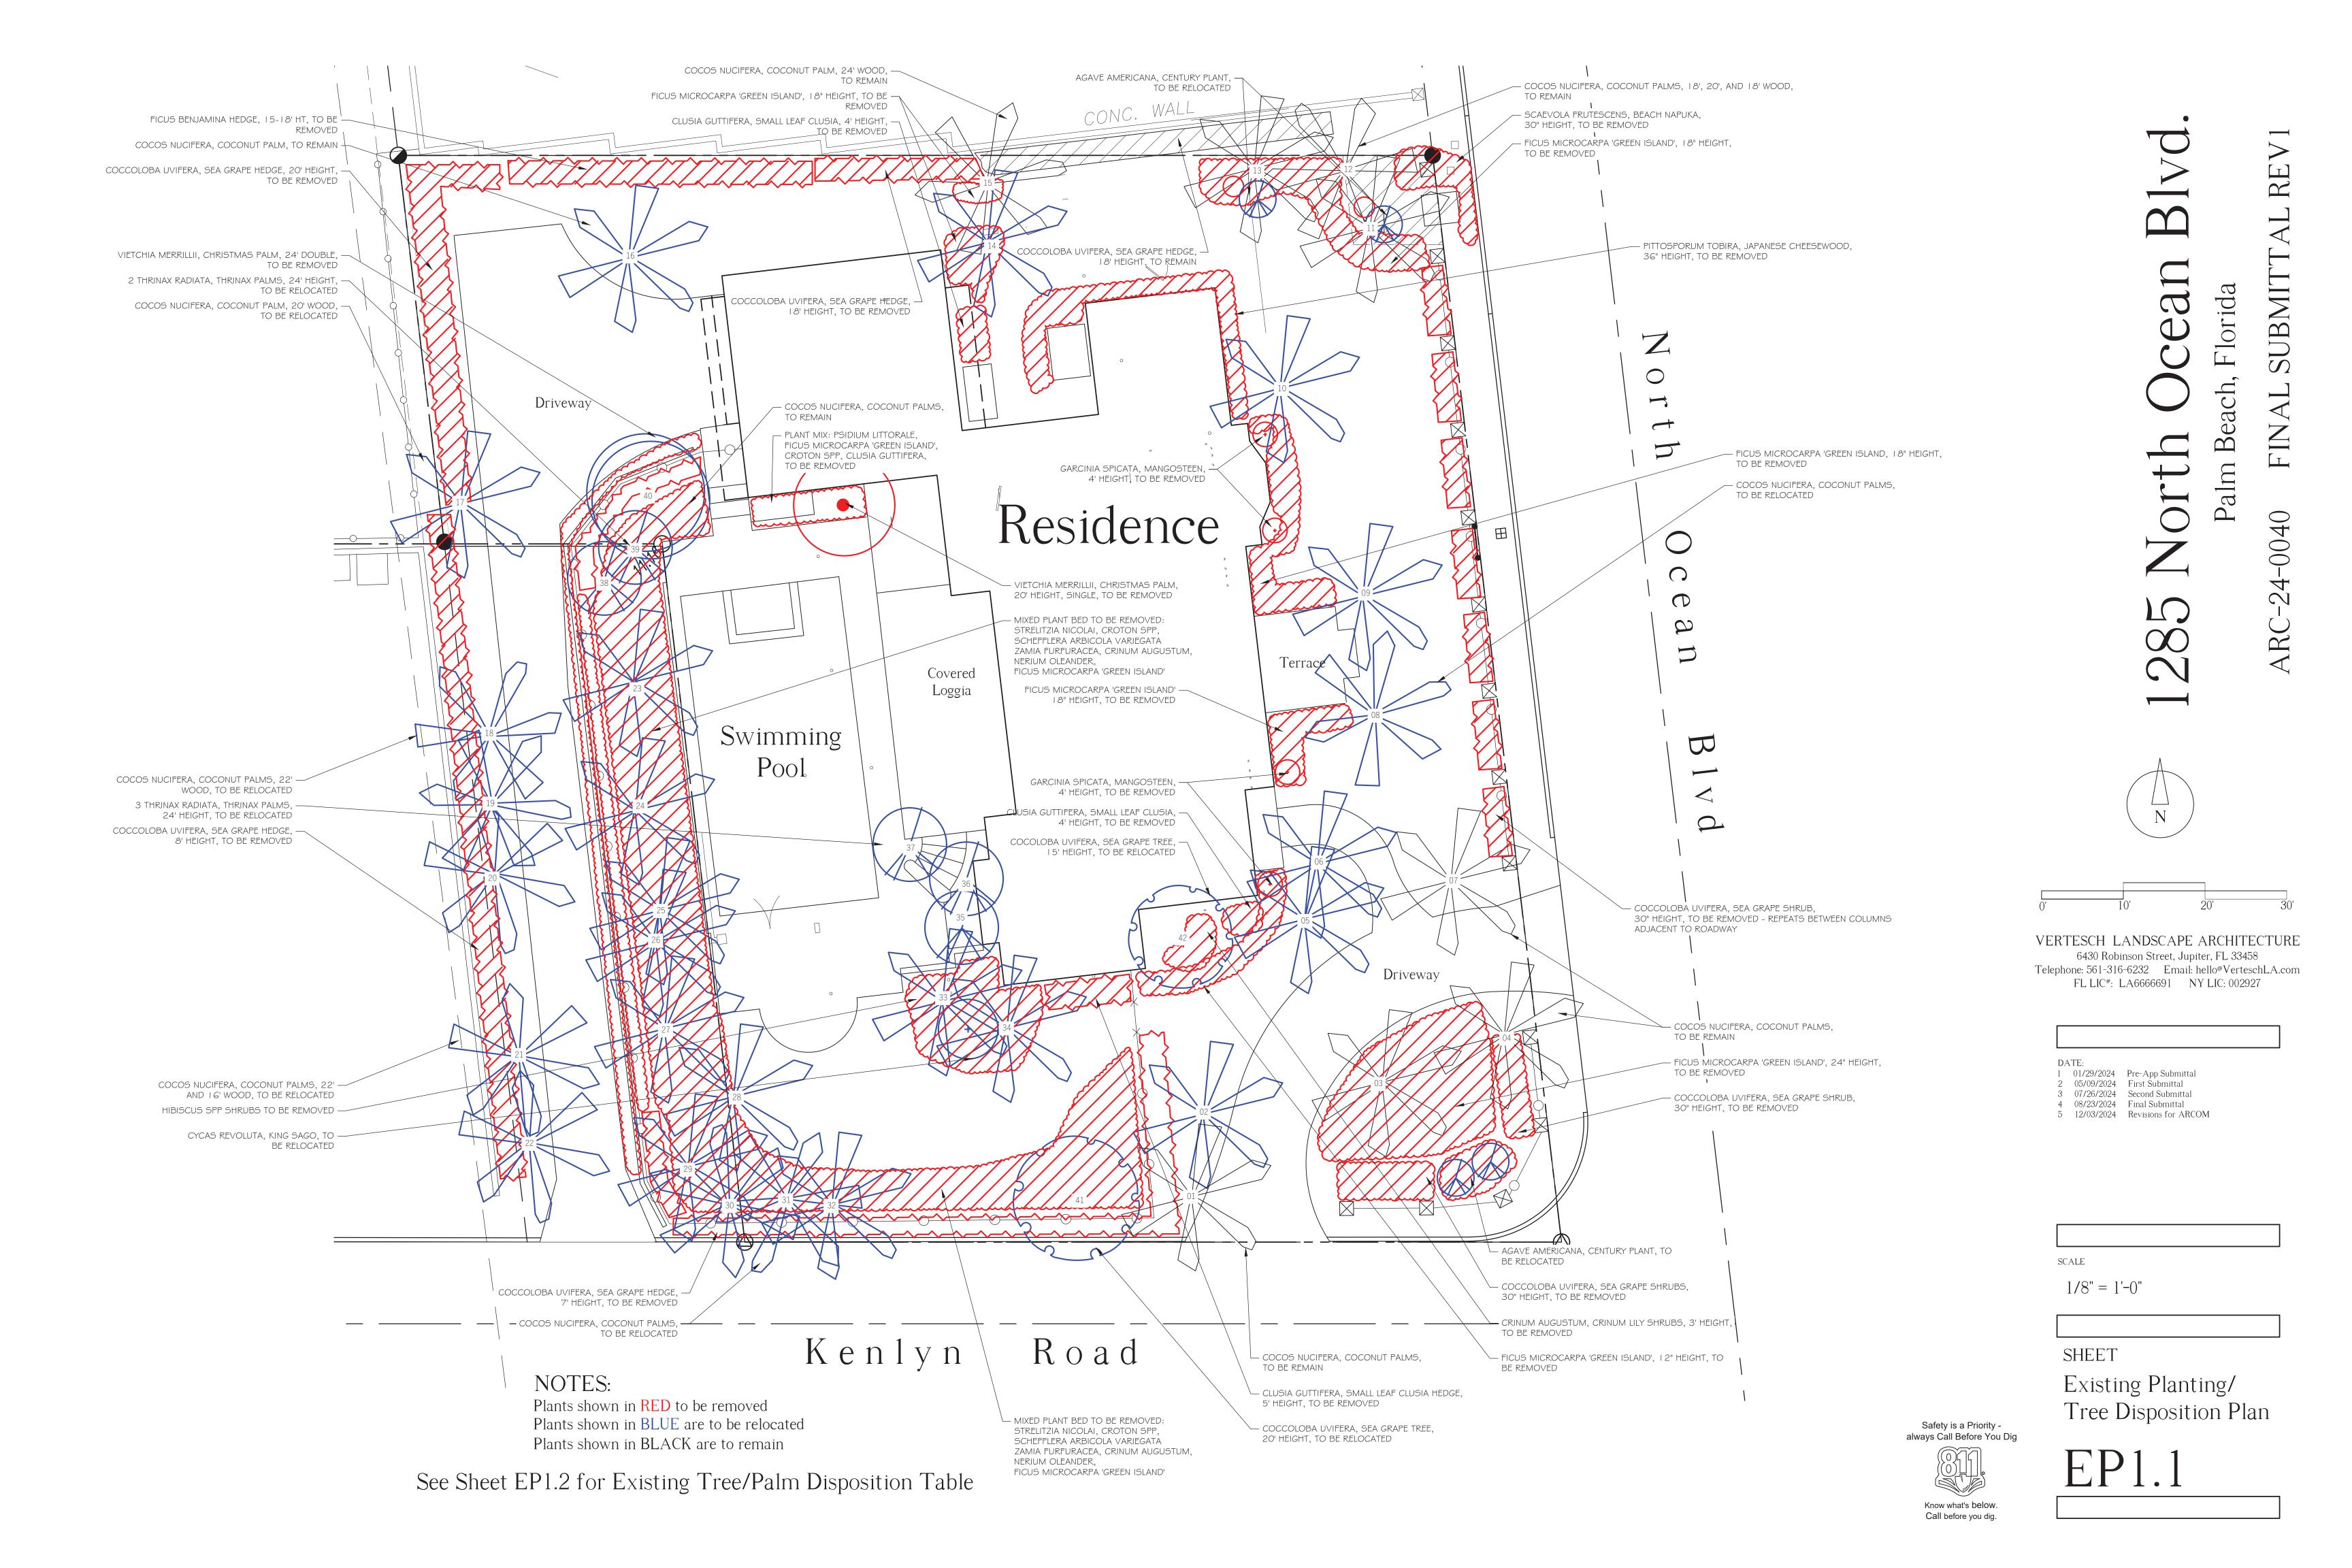

| Item# | Scientific Name    | Common Name         | Height | Condition | Disposition |
|-------|--------------------|---------------------|--------|-----------|-------------|
| 1     | Cocos nucifera     | Coconut Palm        | 23'    | Good      | Remain      |
| 2     | Cocos nucifera     | Coconut Palm        | 23'    | Good      | Relocate    |
| 3     | Cocos nucifera     | Coconut Palm        | 23'    | Good      | Remain      |
| 4     | Cocos nucifera     | Coconut Palm        | 23'    | Good      | Remain      |
| 5     | Cocos nucifera     | Coconut Palm        | 23'    | Good      | Relocate    |
| 6     | Cocos nucifera     | Coconut Palm        | 23'    | Good      | Relocate    |
| 7     | Cocos nucifera     | Coconut Palm        | 23'    | Good      | Remain      |
| 8     | Cocos nucifera     | Coconut Palm        | 23'    | Good      | Relocate    |
| 9     | Cocos nucifera     | Coconut Palm        | 23'    | Good      | Relocate    |
| 10    | Cocos nucifera     | Coconut Palm        | 23'    | Good      | Relocate    |
| 11    | Cocos nucifera     | Coconut Palm        | 23'    | Good      | Remain      |
| 12    | Cocos nucifera     | Coconut Palm        | 23'    | Good      | Remain      |
| 13    | Cocos nucifera     | Coconut Palm        | 23'    | Good      | Remain      |
| 14    | Cocos nucifera     | Coconut Palm        | 23'    | Good      | Relocate    |
| 15    | Cocos nucifera     | Coconut Palm        | 23'    | Good      | Remain      |
| 16    | Cocos nucifera     | Coconut Palm        | 23'    | Good      | Remain      |
| 17    | Cocos nucifera     | Coconut Palm        | 23'    | Good      | Relocate    |
| 18    | Cocos nucifera     | Coconut Palm        | 23'    | Good      | Relocate    |
| 19    | Cocos nucifera     | Coconut Palm        | 23'    | Good      | Relocate    |
| 20    | Cocos nucifera     | Coconut Palm        | 23'    | Good      | Relocate    |
| 21    | Cocos nucifera     | Coconut Palm        | 23'    | Good      | Relocate    |
| 22    | Cocos nucifera     | Coconut Palm        | 23'    | Good      | Relocate    |
| 23    | Cocos nucifera     | Coconut Palm        | 23'    | Good      | Relocate    |
| 24    | Cocos nucifera     | Coconut Palm        | 23'    | Good      | Relocate    |
| 25    | Cocos nucifera     | Coconut Palm        | 23'    | Good      | Relocate    |
| 26    | Cocos nucifera     | Coconut Palm        | 23'    | Good      | Relocate    |
| 27    | Cocos nucifera     | Coconut Palm        | 23'    | Good      | Relocate    |
| 28    | Cocos nucifera     | Coconut Palm        | 23'    | Good      | Relocate    |
| 29    | Cocos nucifera     | Coconut Palm        | 23'    | Good      | Relocate    |
| 30    | Cocos nucifera     | Coconut Palm        | 23'    | Good      | Relocate    |
| 31    | Cocos nucifera     | Coconut Palm        | 23'    | Good      | Relocate    |
| 32    | Cocos nucifera     | Coconut Palm        | 23'    | Good      | Relocate    |
| 33    | Cocos nucifera     | Coconut Palm        | 23'    | Good      | Relocate    |
| 34    | Cocos nucifera     | Coconut Palm        | 23'    | Good      | Relocate    |
| 35    | Thrinax radiata    | Florida Thatch Palm | 28'    | Good      | Relocate    |
| 36    | Thrinax radiata    | Florida Thatch Palm | 28'    | Fair      | Relocate    |
| 37    | Thrinax radiata    | Florida Thatch Palm | 28'    | Fair      | Relocate    |
| 38    | Thrinax radiata    | Florida Thatch Palm | 28'    | Fair      | Relocate    |
| 39    | Thrinax radiata    | Florida Thatch Palm | 28'    | Fair      | Relocate    |
| 40    | Vietchia merrillii | Christmas Palm      | 23'    | Fair      | Relocate    |
| 41    | Coccoloba uvifera  | Sea Grape Tree      | 24'    | Good      | Relocate    |
| 42    | Coccoloba uvifera  | Sea Grape Tree      | 24'    | Good      | Relocate    |
| 43    | Vietchia merrillii | Christmas Palm      | 22'    | Fair      | Remove      |
|       |                    |                     |        |           |             |