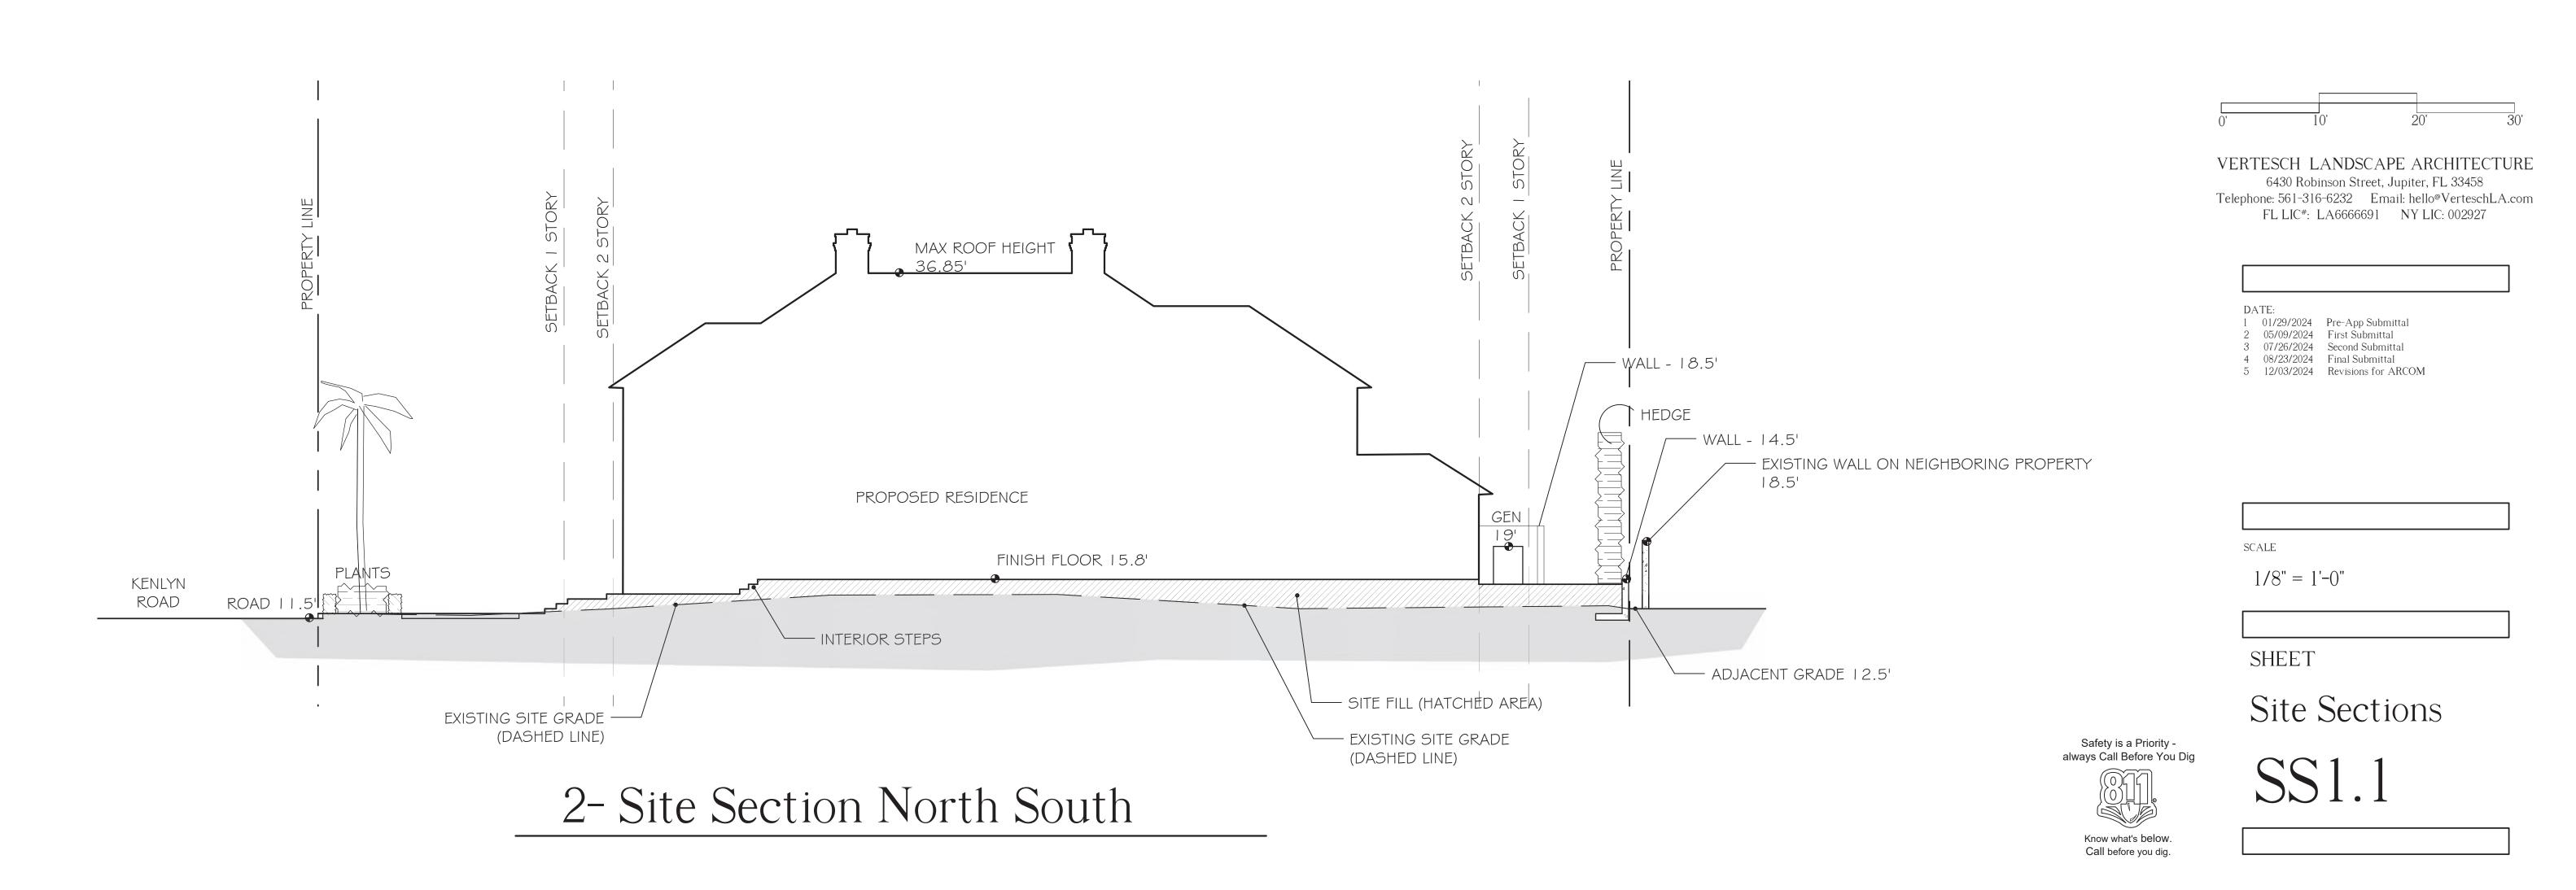

# 1 - Site Section East/West

3- Site Section East / West (at garage)

VERTESCH LANDSCAPE ARCHITECTURE 6430 Robinson Street, Jupiter, FL 33458 Telephone: 561-316-6232 Email: hello@VerteschLA.com FL LIC#: LA6666691 NY LIC: 002927

DATE:
1 01/29/2024 Pre-App Submittal
2 05/09/2024 First Submittal
3 07/26/2024 Second Submittal
4 08/23/2024 Final Submittal
5 12/03/2024 Revisions for ARCOM

SCALE 1/8" = 1'-0"

SHEET

Site Sections

Safety is a Priority always Call Before You Dig SS1.2 Know what's below.