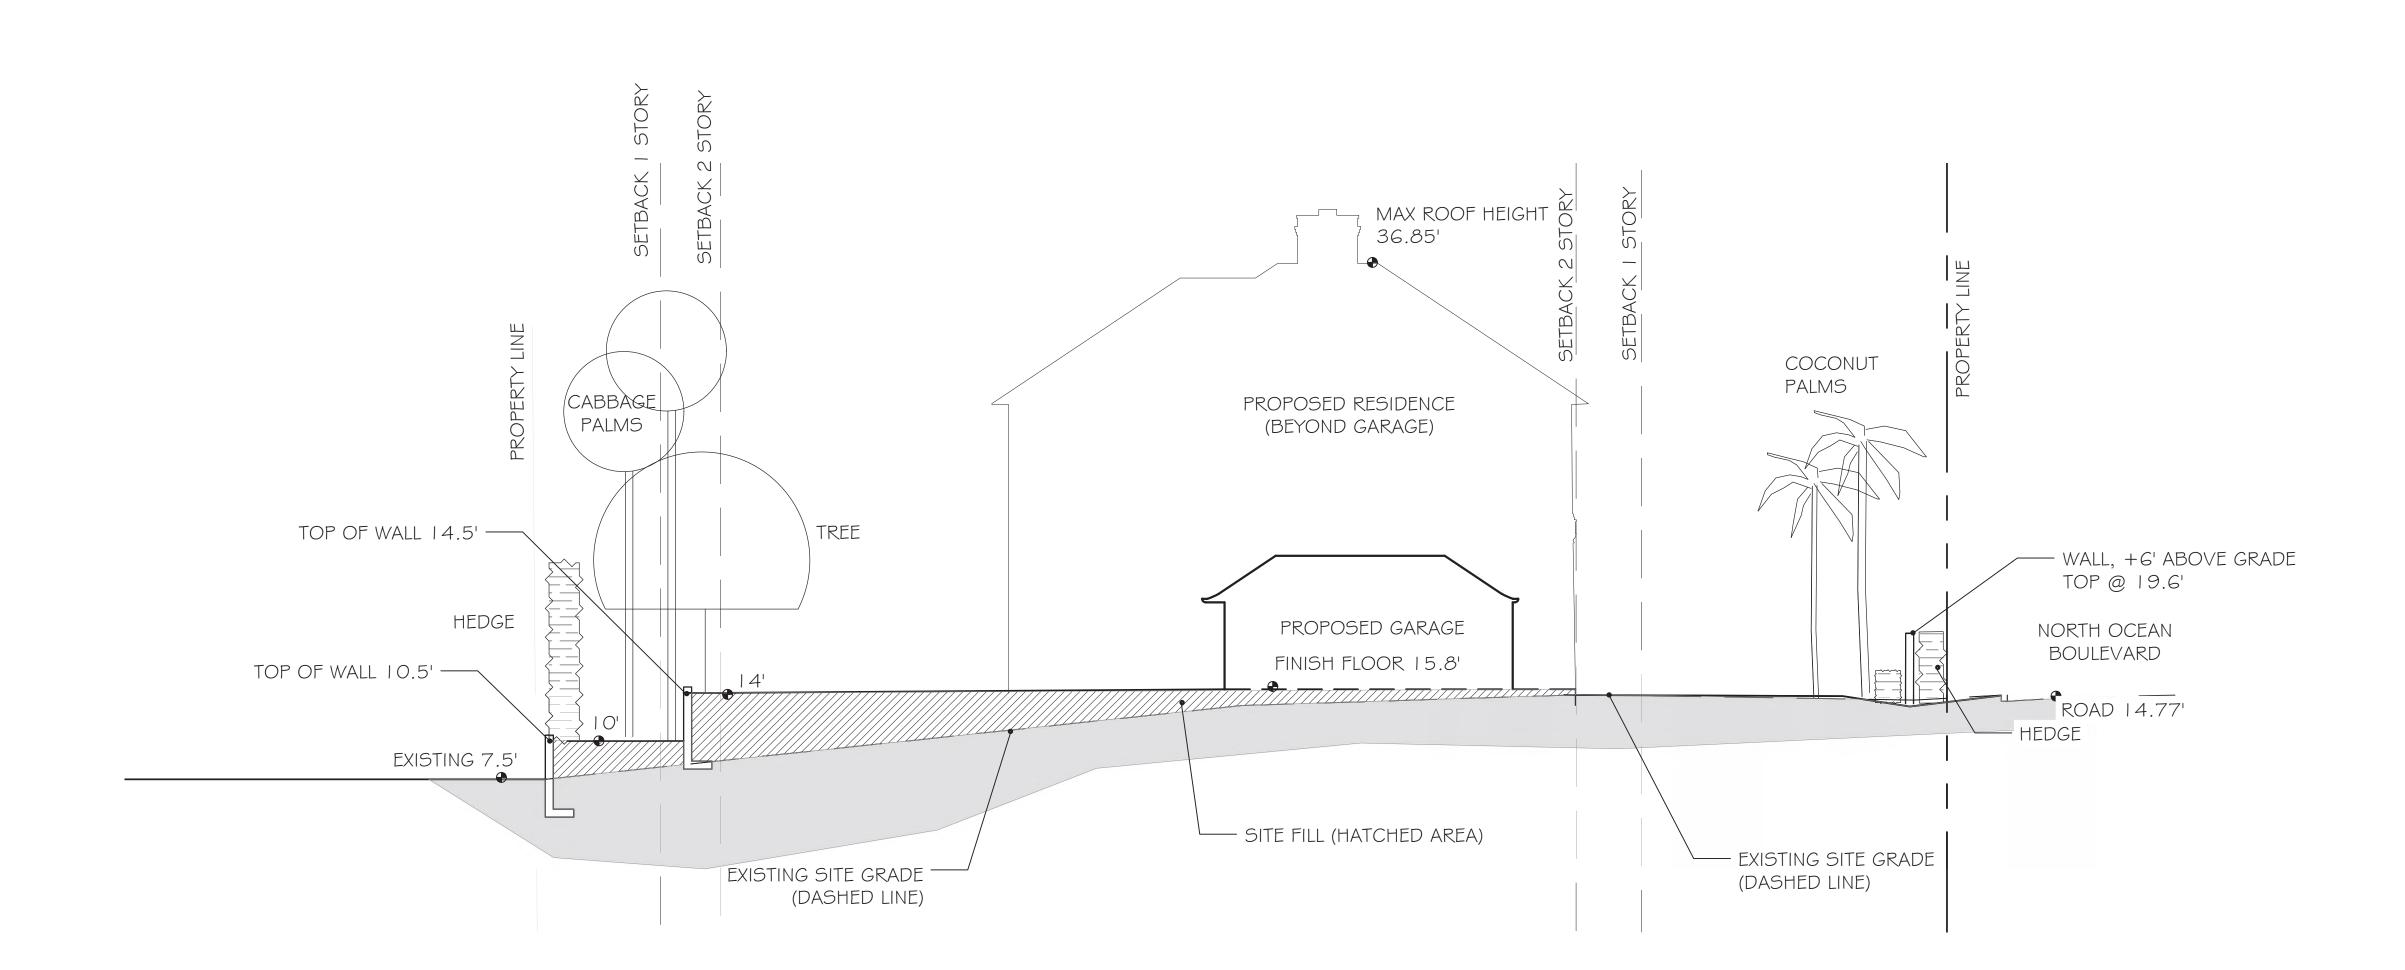

# 1 - Site Section East/West

3- Site Section East / West (at garage)

VERTESCH LANDSCAPE ARCHITECTURE 6430 Robinson Street, Jupiter, FL 33458 Telephone: 561-316-6232 Email: hello@VerteschLA.com FL LIC#: LA6666691 NY LIC: 002927

DATE:
1 01/29/2024 Pre-App Submittal
2 05/09/2024 First Submittal
3 07/26/2024 Second Submittal
4 08/23/2024 Final Submittal
5 12/03/2024 Revisions for ARCOM

SCALE 1/8" = 1'-0"

SHEET

Site Sections

Safety is a Priority always Call Before You Dig SS1.2 Know what's below.