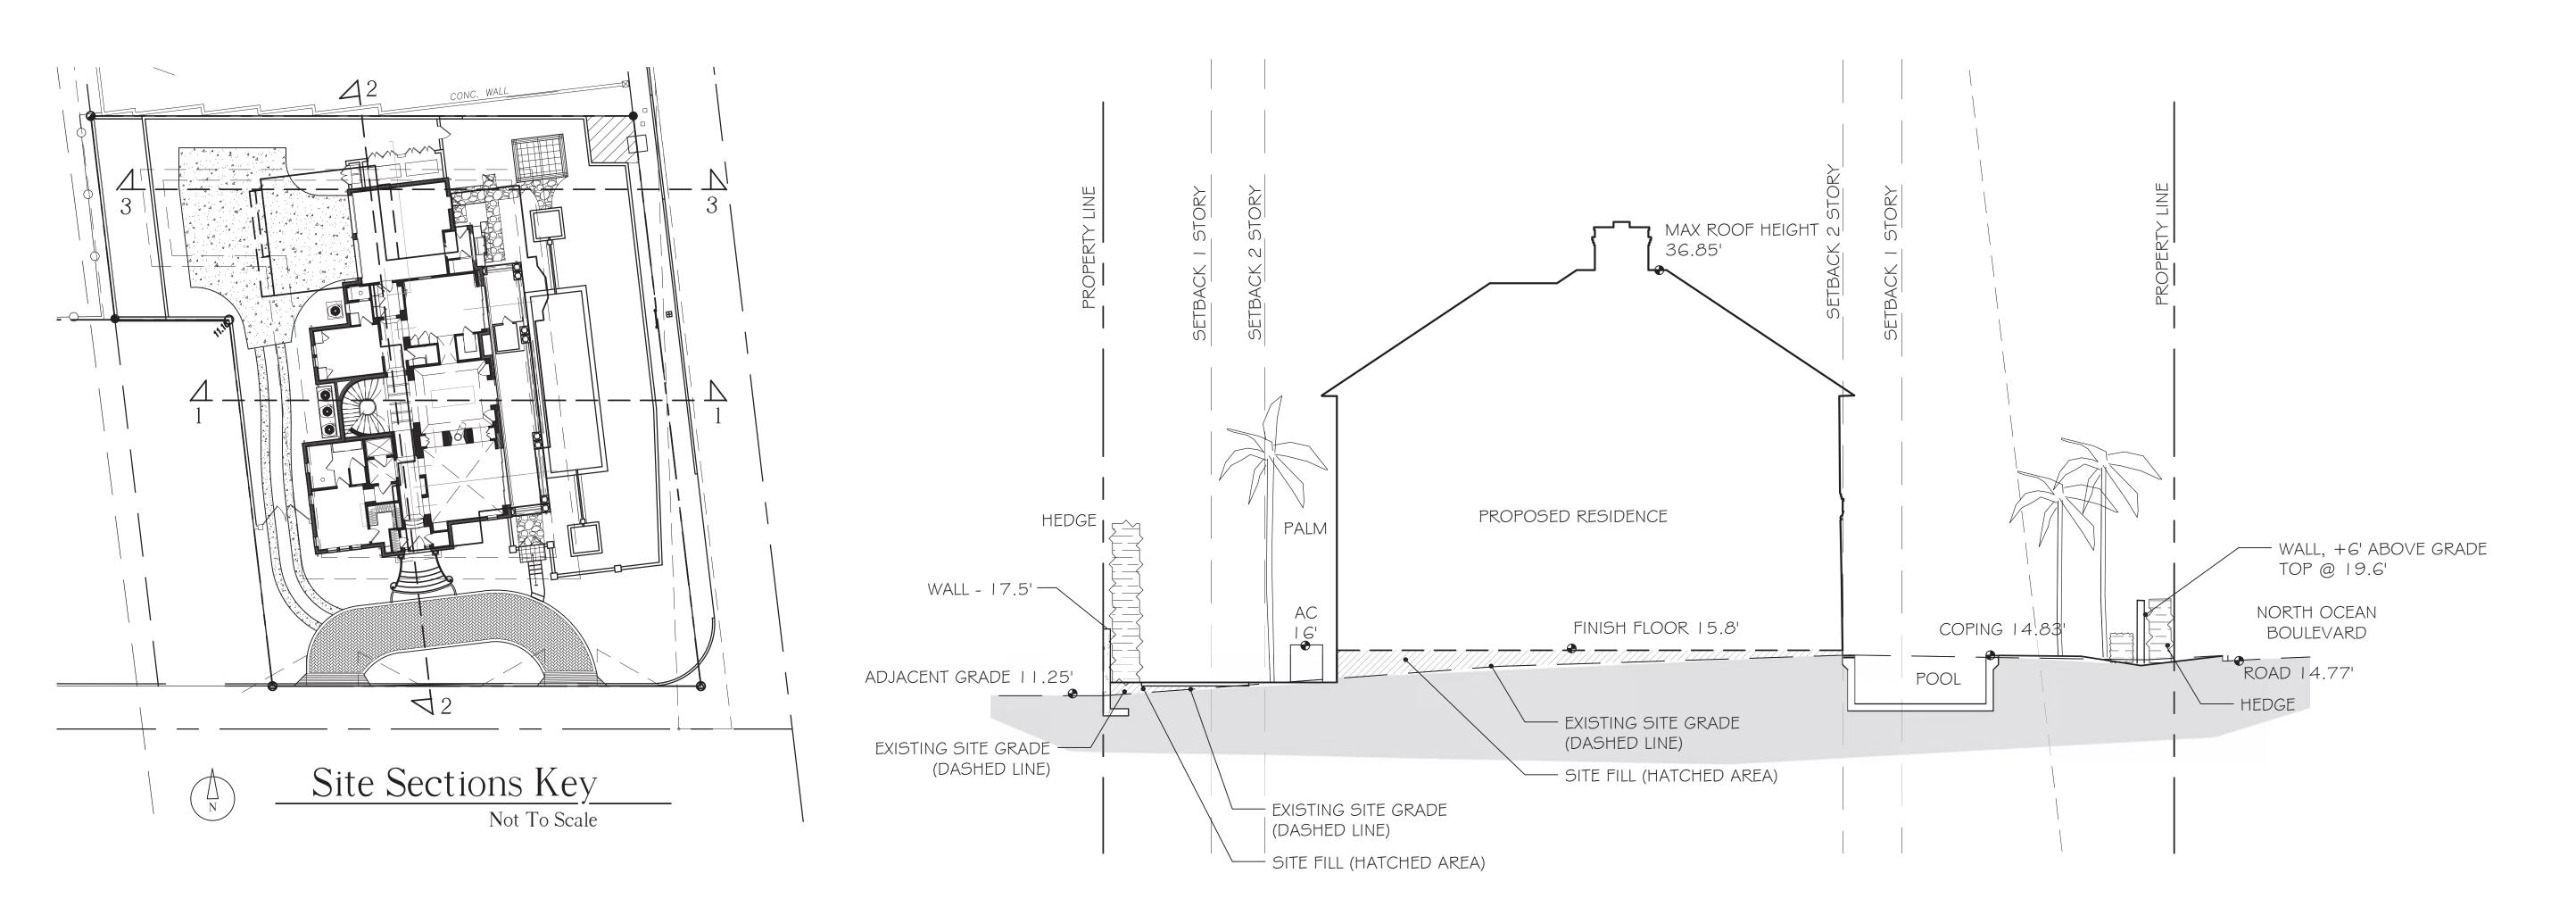

SCALE

1/8" = 1'-0"

SHEET

Site Plan

Know what's below. Call before you dig.

# 1285 North Ocean Blvd.

0' 10' 20' 30'

VERTESCH LANDSCAPE ARCHITECTURE
6430 Robinson Street, Jupiter, FL 33458

Telephone: 561-316-6232 Email: hello@VerteschLA.com
FL LIC#: LA6666691 NY LIC: 002927

DATE:
1 01/29/2024 Pre-App Submittal
2 05/09/2024 First Submittal
3 07/26/2024 Second Submittal
4 08/23/2024 Final Submittal
5 12/03/2024 Revisions for ARCOM

SCALE

1/8" = 1'-0"

SHEET

Site Plan

Priority efore You Dig

L 1.2

Its below.

SCALE: 1/2" = 1'-0"