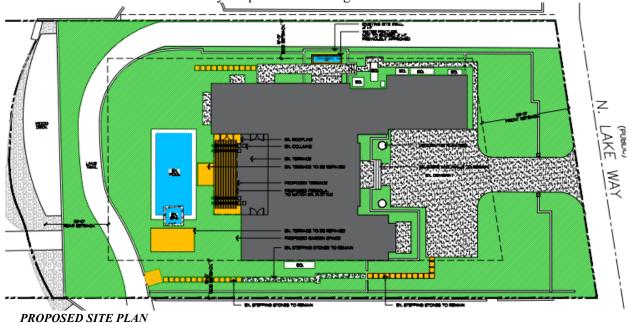

## THE PROJECT:

The applicant has submitted plans, entitled "Private Residence – 1404 N Lake Way" as prepared by **Environment Design Group**, dated January 14, 2025.

The following scope of work is proposed:

- Addition of a rear yard pergola.
- Installation of new pool pavers.
- Modifications to existing landscape.

| Site Data                       |                                                       |                                    |                                                     |
|---------------------------------|-------------------------------------------------------|------------------------------------|-----------------------------------------------------|
| Zoning District                 | R-A                                                   | Future Land Use                    | SINGLE-FAMILY                                       |
| Lot Size                        | 19,563 SF                                             |                                    |                                                     |
| Overall Landscape<br>Open Space | Required: 50%<br>Existing: 54.13%<br>Proposed: 53.34% | Front Yard Landscape<br>Open Space | Required: 45%<br>Existing: 54.6%<br>Proposed: 54.6% |
| Surrounding Properties          |                                                       |                                    |                                                     |
| North                           | 1430 N Lake Way   Residence / R-A                     |                                    |                                                     |
| South                           | 1400 N Lake Way   Residence / R-A                     |                                    |                                                     |
| East                            | 1421 N Lake Way   Residence / R-A                     |                                    |                                                     |
| West                            | Intracoastal Waterway                                 |                                    |                                                     |

## **STAFF ANALYSIS**

A preliminary review of the project confirms that the proposed application is consistent with the Town's zoning code. The current request involves the demolition of an existing rear pergola, located at the southwest corner of the residence, and the construction of a new pergola, which will be centered in front of the existing swimming pool. The new structure will be designed to match the style of the previous pergola.

A low site wall and privacy hedge currently exist along the western property line, adjacent to Lake Trail, providing limited visibility from the public right-of-way. The installation of the new pergola will maintain this limited visibility for pedestrians along the trail.