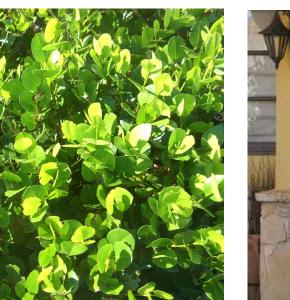

#### Planting Images

NATIVE BANYAN TREE

SILVER BUTTONWOOD TREE

SILVER SAW PALMETTO

HORIZONTAL GREEN COCOPLUM

BOUGAINVILLEA VINE

DUNE SUNFLOWER GROUNDCOVER

(135) DUNE SUNFLOWER I GAL, 12" OC

## Shrubs

| SYMBOL/KEY | PLANT NAME                                                              |          | QTY. | DESCRIPTION         | NATIVE |
|------------|-------------------------------------------------------------------------|----------|------|---------------------|--------|
|            | BOUGAINVILLEA X BUTTIANA 'BARBARA KARST'<br>BARBARA KARST BOUGAINVILLEA |          | 5    | 15 GAL              | NO     |
|            | CHRYSOBALANUS ICACO<br>GREEN COCOPLUM SHRUB                             |          | 70   | 3 GAL 18" OC        | YES    |
|            | FICUS MICROCARPA<br>GREEN ISLAND FICUS                                  |          | 42   | 3 GAL., 12" O.C.    | NO     |
|            | GARCINIA SPICATA<br>GARCINIA CONICAL SHRUB                              | <b>;</b> | 6    | 4'-5' O.A, MATCHING | NO     |
| +          | HIBISCUS SPP. DWARF HIBISCUS                                            |          | 6    | 15 GAL., SPECIMEN   | NO     |
|            | NEPHROLEPIS BISERRATA<br>MACHO FERN                                     |          | 9    | 3 GAL 30" O.C       | YES    |
|            | SERENOA REPENS<br>SILVER SAW PALMETTO                                   |          | 18   | 15 GAL, 36" O.C.    | YES    |
|            |                                                                         | TOTAL:   | 156  |                     |        |