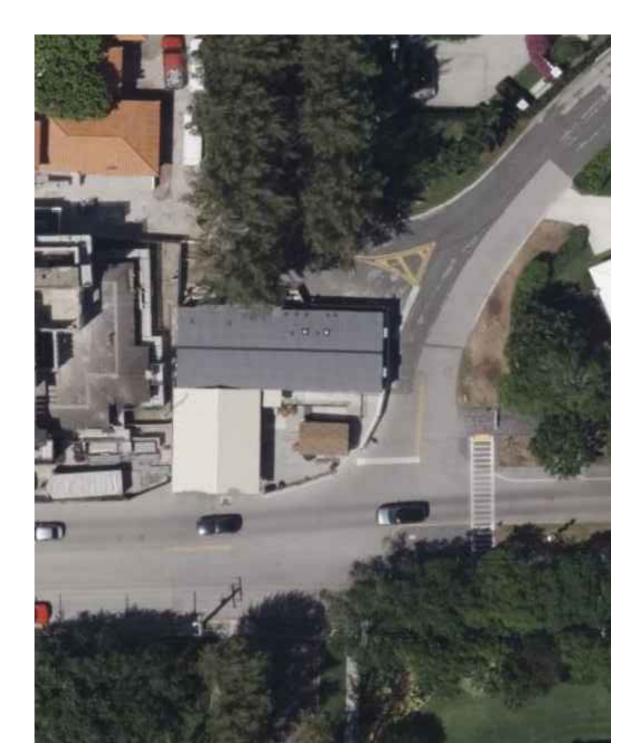

COA-24-0033 ZOM-24-0091 Existing Conditions - Images

Aerial View town of palm beach fire station is currently under construction