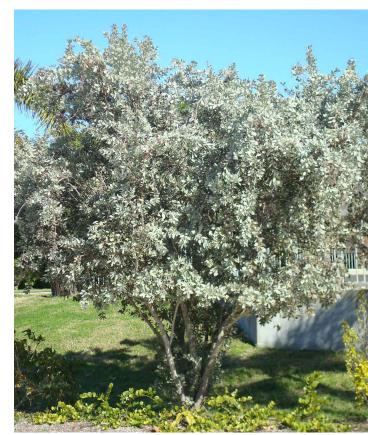

#### Planting Images

NATIVE BANYAN TREE

SILVER BUTTONWOOD TREE

SILVER SAW PALMETTO

HORIZONTAL GREEN COCOPLUM

BOUGAINVILLEA VINE

DUNE SUNFLOWER GROUNDCOVER

(135) DUNE SUNFLOWER I GAL, 12" OC

#### Trees & Palms

| SYMBOL | PLANT NAME                                                           | QTY. | DESCRIPTION                      | NATIVE    |
|--------|----------------------------------------------------------------------|------|----------------------------------|-----------|
| +      | CONOCARPUS ERECTUS SILVER BUTTONWOOD  FICUS AUREA NATIVE BANYAN TREE | 2    | 15'-18' O.A<br>20' HT., SPECIMEN | YES<br>NO |