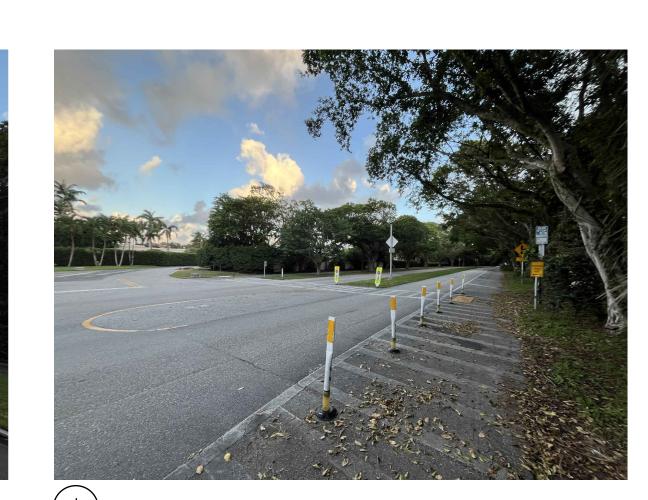

COA-24-0033 ZOM-24-0091 Existing Conditions - Images

Aerial View town of palm beach fire station is currently under construction