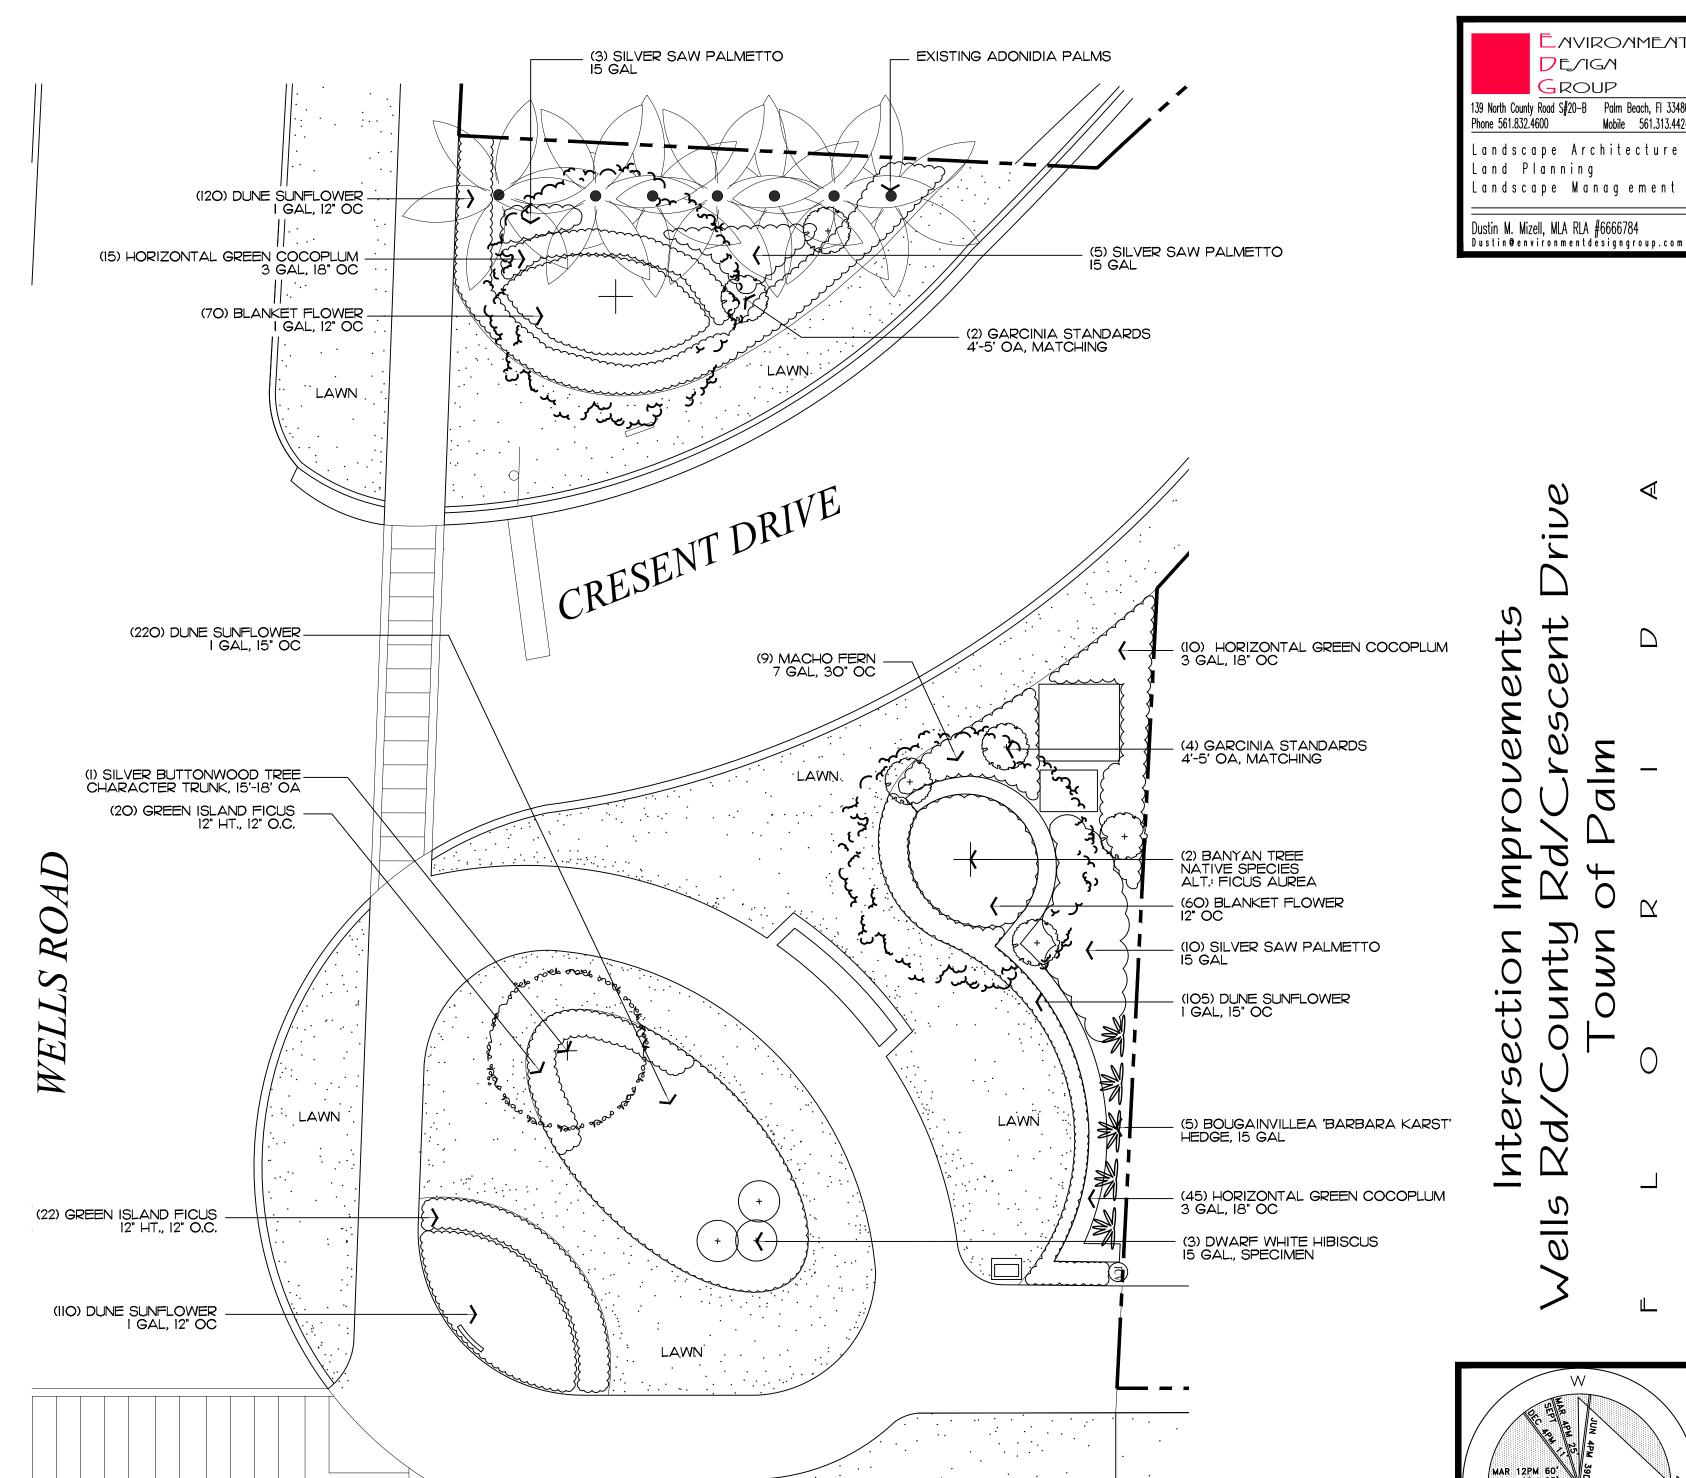

NATIVE SPECIES:

Intersection Improvements Wells Rd/County Rd/Crescent D Town of Palm

JOB NUMBER: # 24174.00 LA
DRAWN BY: Kerlinaelle Dorinvi

DATE: 01.20.2025

SHEET L4.1

48 HOURS BEFORE DIGGING
CALL TOLL FREE