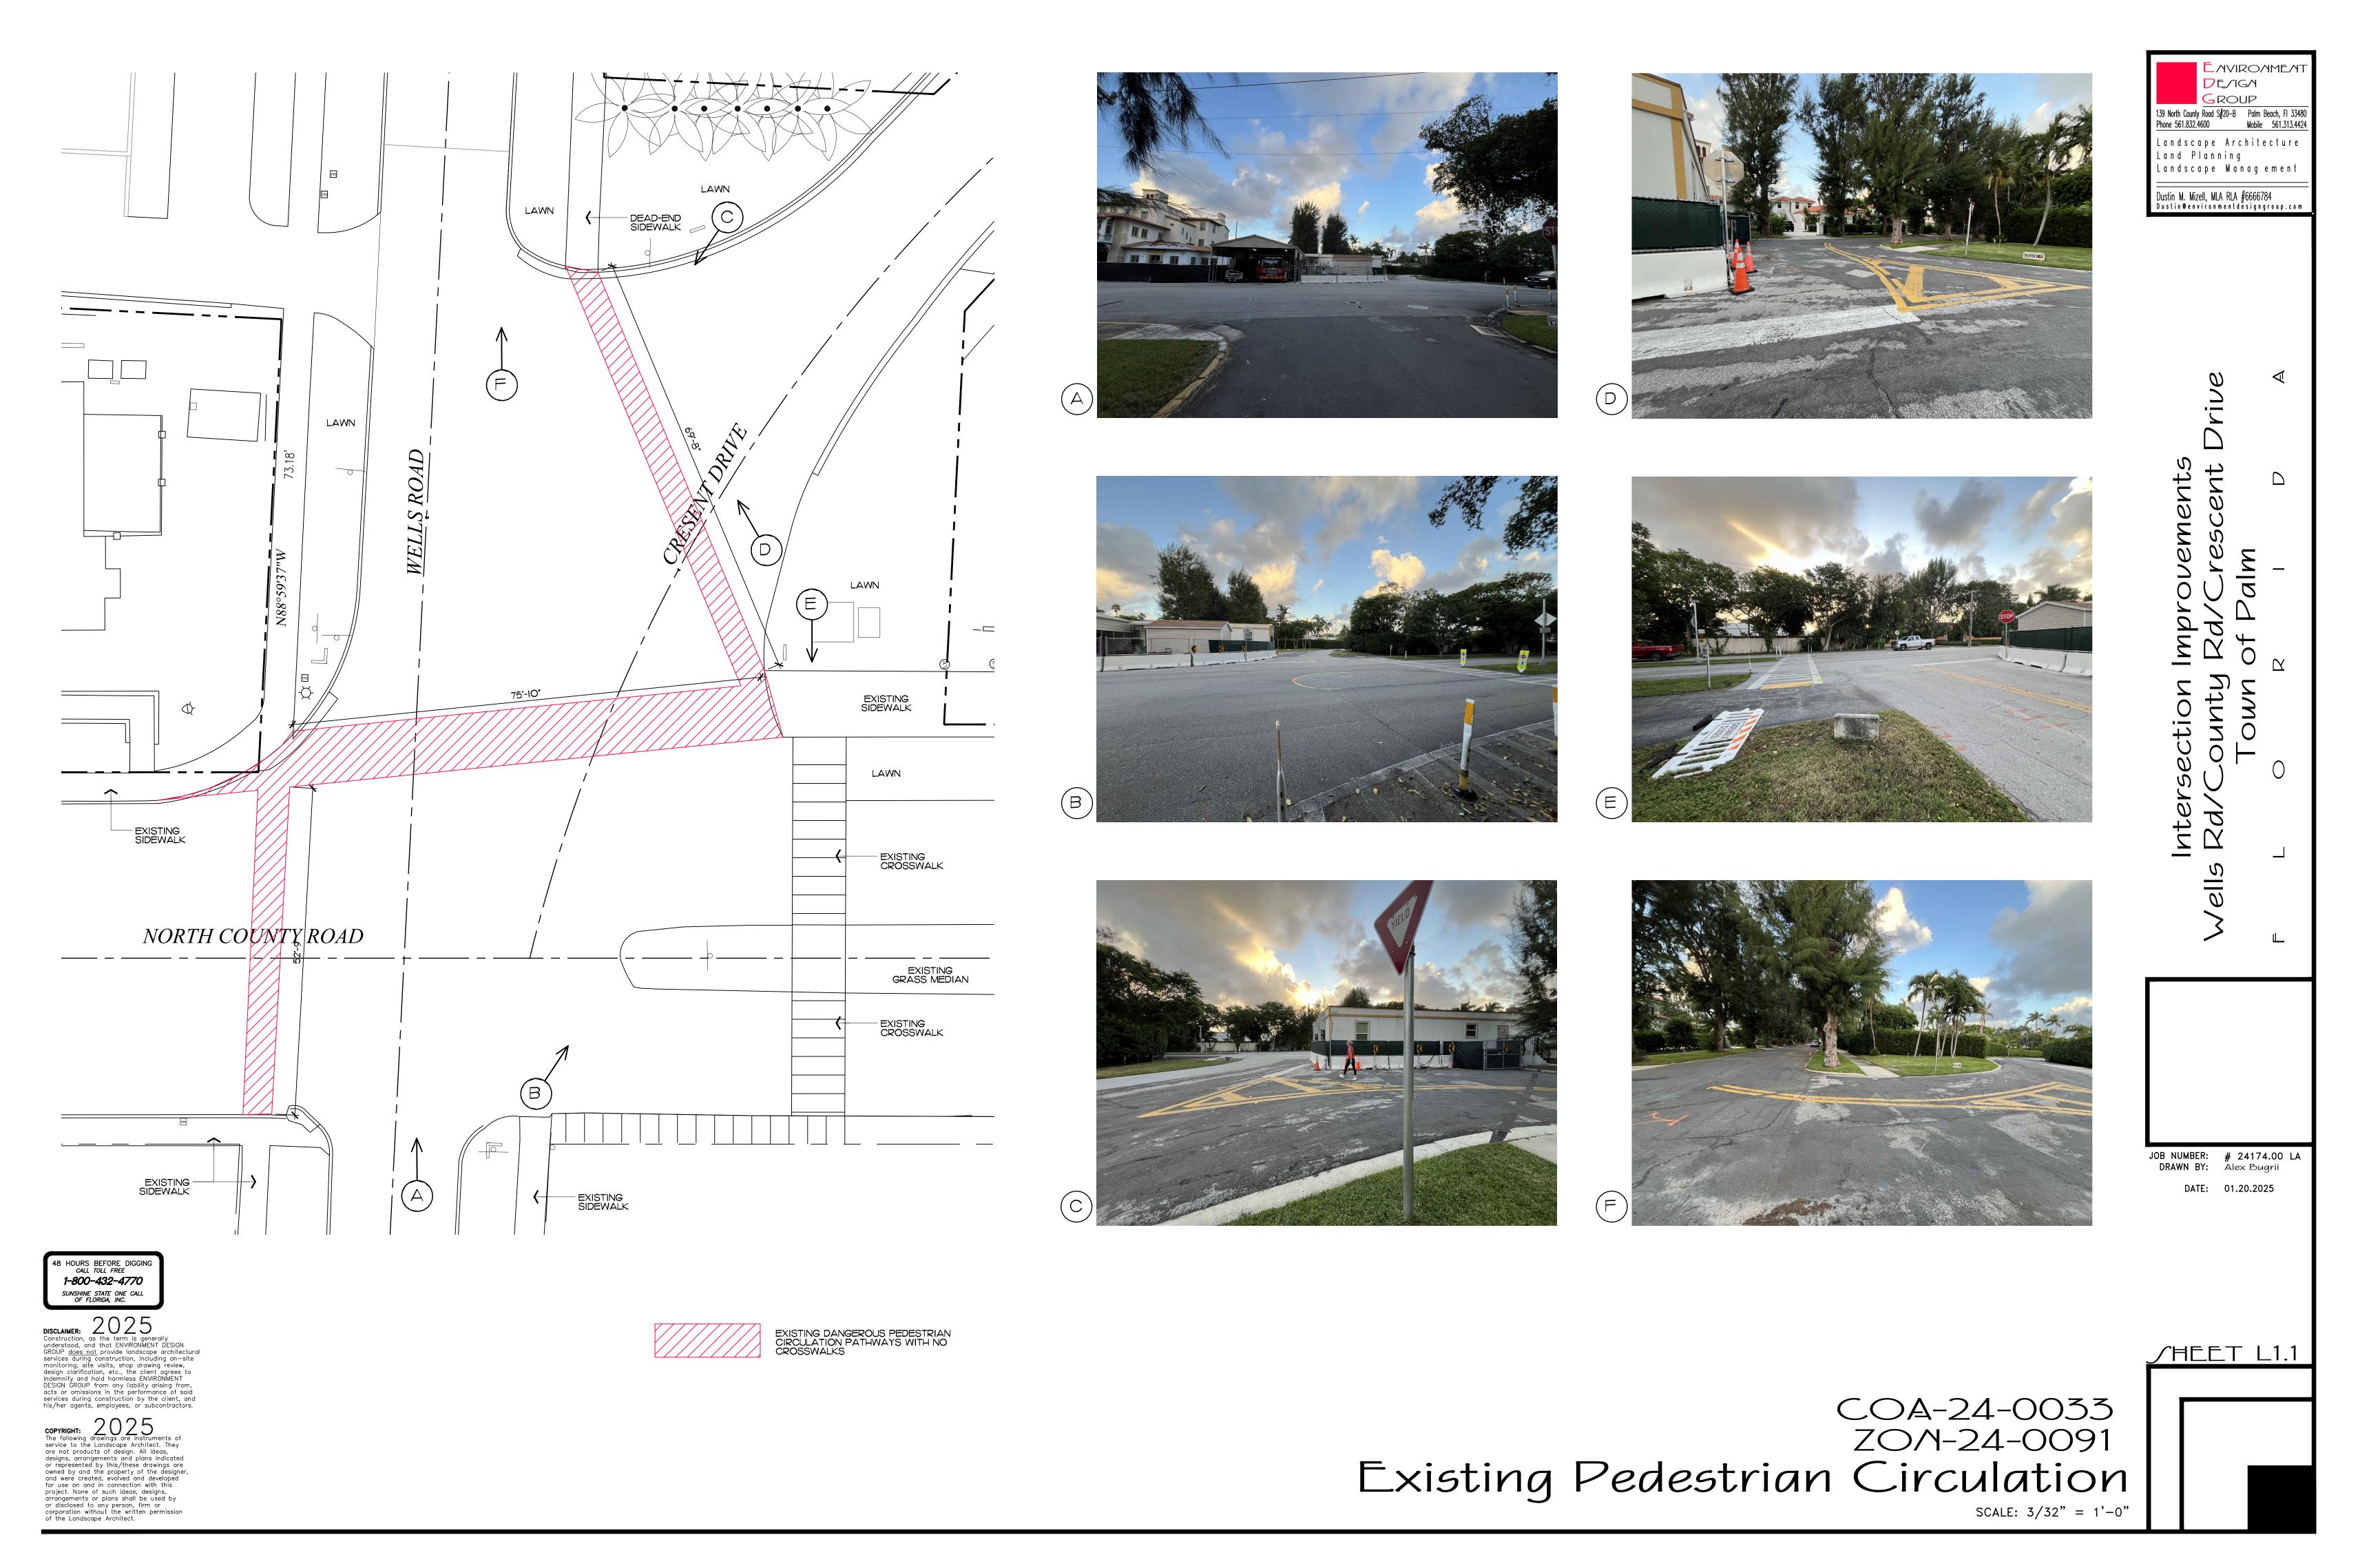

COA-24-0033 ZOM-24-0091 Existing Conditions - Images

Aerial View town of palm beach fire station is currently under construction