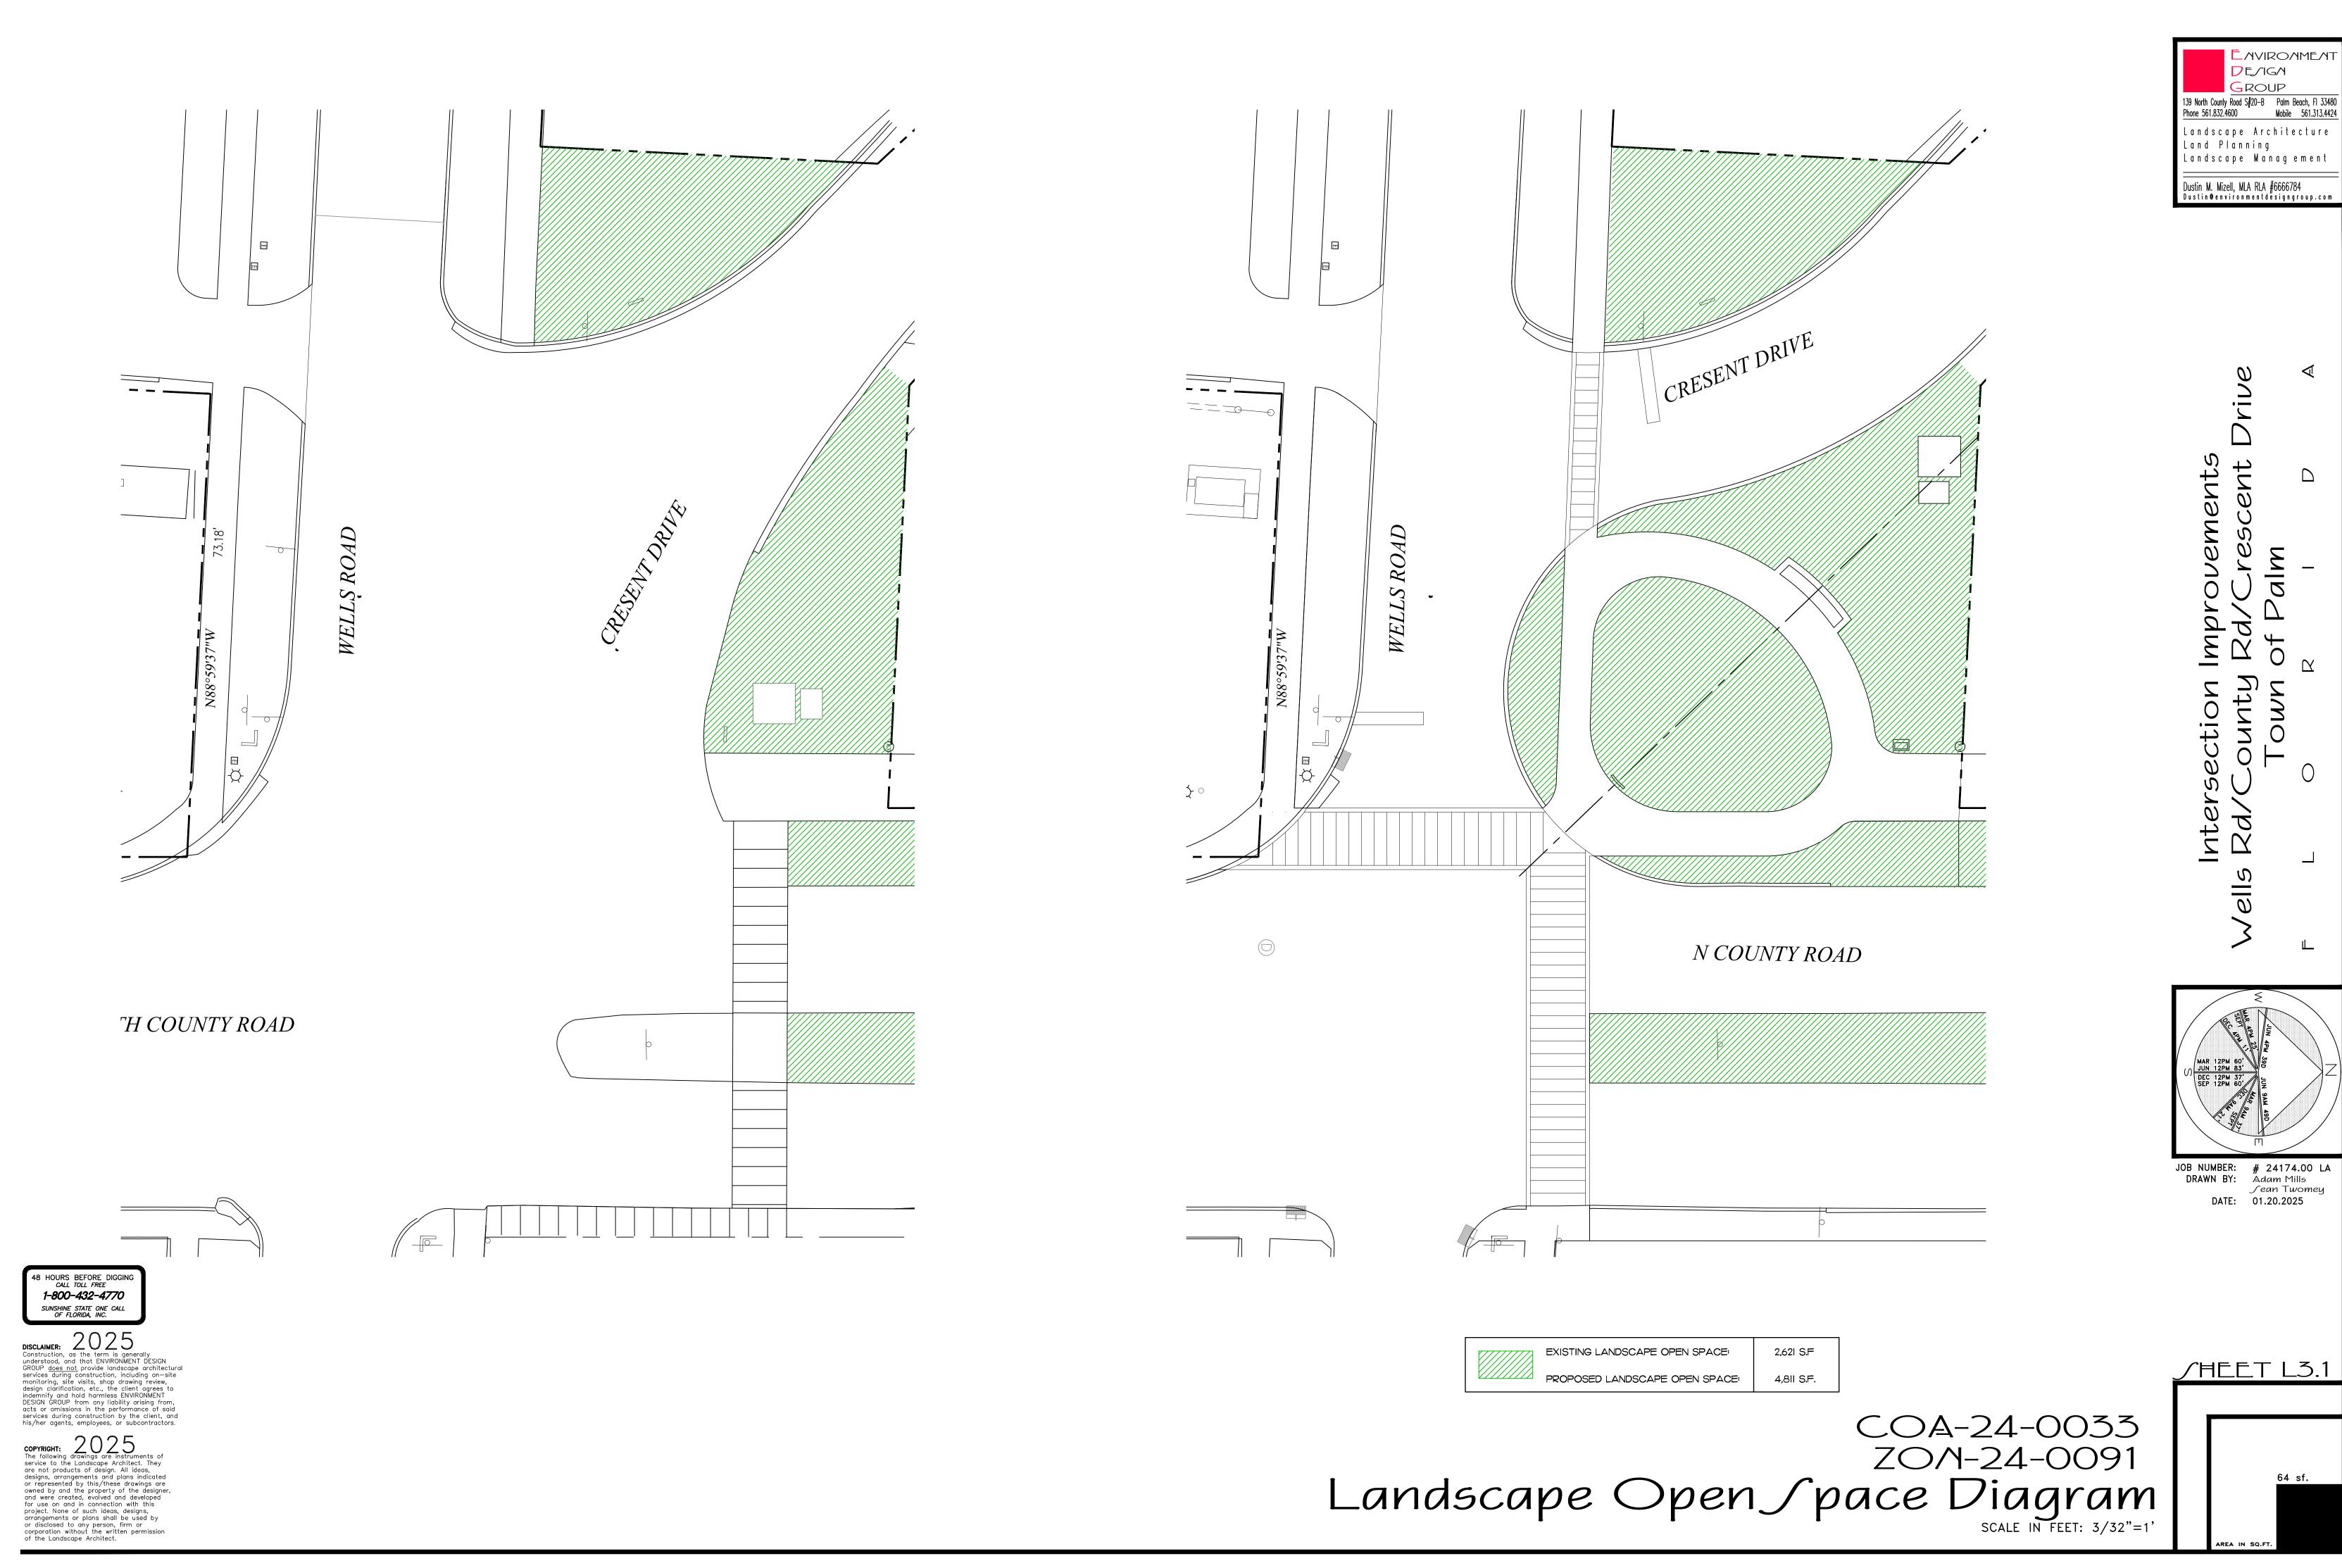

COA-24-0033 ZOM-24-0091

Site Plan SCALE IN FEET: 3/32"=1'

NATIVE SPECIES:

Intersection Improvements Wells Rd/County Rd/Crescent D Town of Palm

JOB NUMBER: # 24174.00 LA
DRAWN BY: Kerlinaelle Dorinvi

DATE: 01.20.2025

SHEET L4.1

48 HOURS BEFORE DIGGING
CALL TOLL FREE