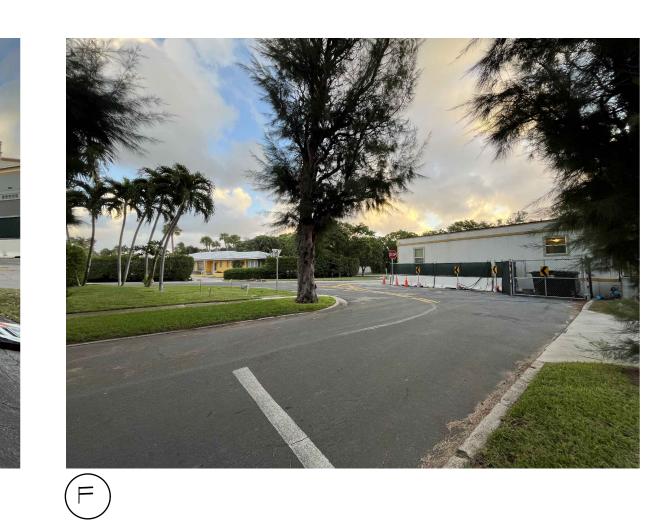

COA-24-0033 ZOM-24-0091 Existing Conditions - Images

Aerial View town of palm beach fire station is currently under construction