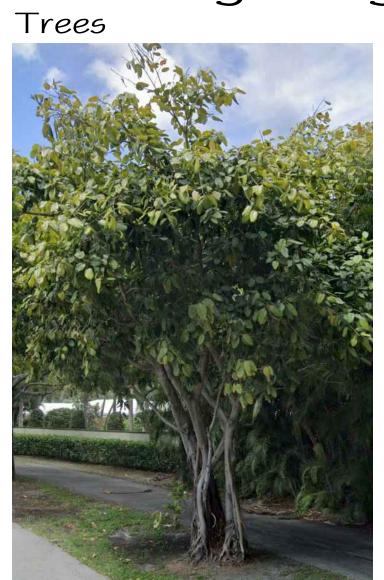

#### Planting Images

NATIVE BANYAN TREE

SILVER BUTTONWOOD TREE

SILVER SAW PALMETTO

HORIZONTAL GREEN COCOPLUM

BOUGAINVILLEA VINE

DUNE SUNFLOWER GROUNDCOVER

(135) DUNE SUNFLOWER I GAL, 12" OC

#### Trees & Palms

| SYMBOL | PLANT NAME                                                           | QTY. | DESCRIPTION                      | NATIVE    |
|--------|----------------------------------------------------------------------|------|----------------------------------|-----------|
| +      | CONOCARPUS ERECTUS SILVER BUTTONWOOD  FICUS AUREA NATIVE BANYAN TREE | 2    | 15'-18' O.A<br>20' HT., SPECIMEN | YES<br>NO |