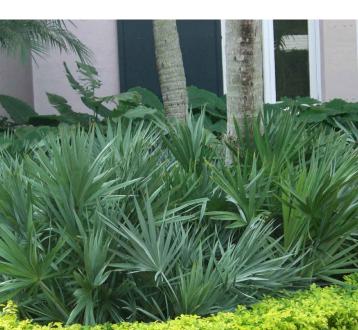

#### Planting Images

NATIVE BANYAN TREE

SILVER BUTTONWOOD TREE

SILVER SAW PALMETTO

HORIZONTAL GREEN COCOPLUM

BOUGAINVILLEA VINE

DUNE SUNFLOWER GROUNDCOVER

(135) DUNE SUNFLOWER I GAL, 12" OC

## Shrubs

| SYMBOL/KEY | PLANT NAME                                                              |          | QTY. | DESCRIPTION         | NATIVE |
|------------|-------------------------------------------------------------------------|----------|------|---------------------|--------|
|            | BOUGAINVILLEA X BUTTIANA 'BARBARA KARST'<br>BARBARA KARST BOUGAINVILLEA |          | 5    | 15 GAL              | NO     |
|            | CHRYSOBALANUS ICACO<br>GREEN COCOPLUM SHRUB                             |          | 70   | 3 GAL 18" OC        | YES    |
|            | FICUS MICROCARPA<br>GREEN ISLAND FICUS                                  |          | 42   | 3 GAL., 12" O.C.    | NO     |
|            | GARCINIA SPICATA<br>GARCINIA CONICAL SHRUB                              | <b>;</b> | 6    | 4'-5' O.A, MATCHING | NO     |
| +          | HIBISCUS SPP. DWARF HIBISCUS                                            |          | 6    | 15 GAL., SPECIMEN   | NO     |
|            | NEPHROLEPIS BISERRATA<br>MACHO FERN                                     |          | 9    | 3 GAL 30" O.C       | YES    |
|            | SERENOA REPENS<br>SILVER SAW PALMETTO                                   |          | 18   | 15 GAL, 36" O.C.    | YES    |
|            |                                                                         | TOTAL:   | 156  |                     |        |