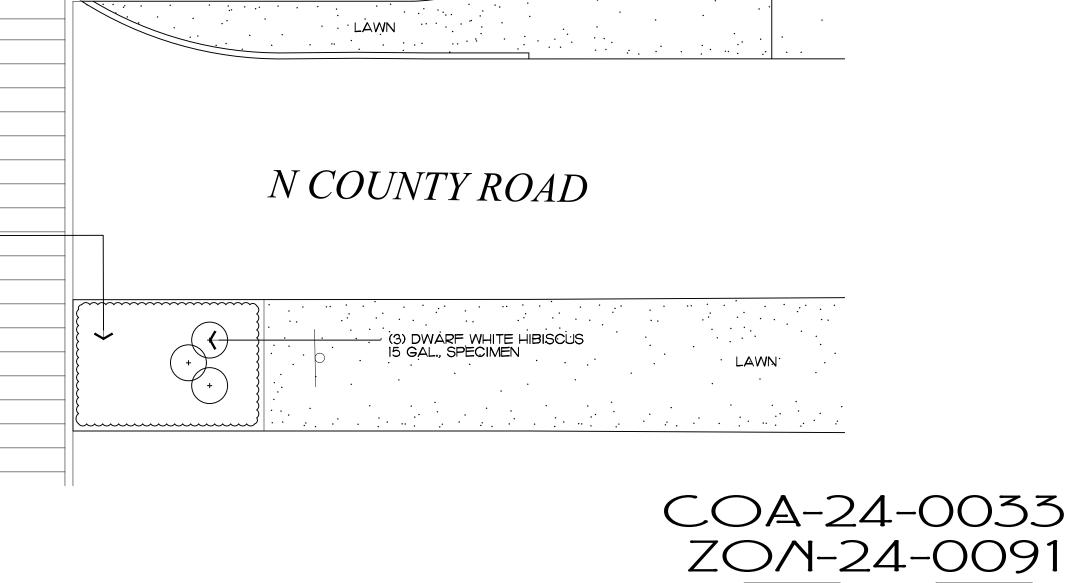

## Shrubs

| SYMBOL/KEY | PLANT NAME                                                              |          | QTY. | DESCRIPTION         | NATIVE |
|------------|-------------------------------------------------------------------------|----------|------|---------------------|--------|
|            | BOUGAINVILLEA X BUTTIANA 'BARBARA KARST'<br>BARBARA KARST BOUGAINVILLEA |          | 5    | 15 GAL              | NO     |
|            | CHRYSOBALANUS ICACO<br>GREEN COCOPLUM SHRUB                             |          | 70   | 3 GAL 18" OC        | YES    |
|            | FICUS MICROCARPA<br>GREEN ISLAND FICUS                                  |          | 42   | 3 GAL., 12" O.C.    | NO     |
|            | GARCINIA SPICATA<br>GARCINIA CONICAL SHRUB                              | <b>;</b> | 6    | 4'-5' O.A, MATCHING | NO     |
| +          | HIBISCUS SPP. DWARF HIBISCUS                                            |          | 6    | 15 GAL., SPECIMEN   | NO     |
|            | NEPHROLEPIS BISERRATA<br>MACHO FERN                                     |          | 9    | 3 GAL 30" O.C       | YES    |
|            | SERENOA REPENS<br>SILVER SAW PALMETTO                                   |          | 18   | 15 GAL, 36" O.C.    | YES    |
|            |                                                                         | TOTAL:   | 156  |                     |        |