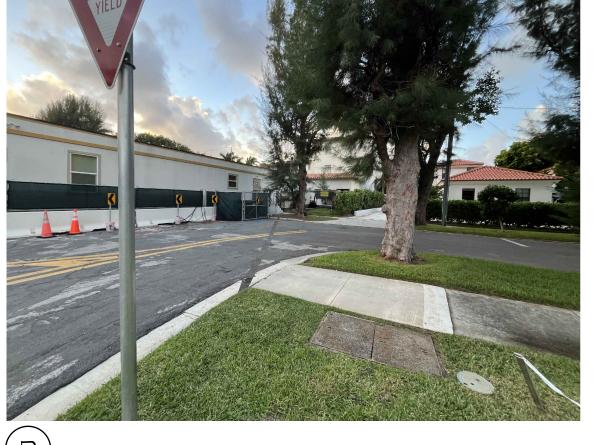

COA-24-0033 ZOM-24-0091 Existing Conditions - Images

Aerial View town of palm beach fire station is currently under construction

Existing

Intersection Improvements
Wells Rd/County Rd/Crescent Drive
Town of Palm

JOB NUMBER: # 24174.00 LA DRAWN BY: Jean Twomey

∫ĦEET L5.1

Proposed

COPYRIGHT:

The following drawings are instruments of service to the Landscape Architect. They are not products of design. All ideas, designs, arrangements and plans indicated or represented by this/these drawings are owned by and the property of the designer and were created, evolved and developed for use on and in connection with this project. None of such ideas, designs, arrangements or plans shall be used by or disclosed to any person, firm or corporation without the written permission

48 HOURS BEFORE DIGGING
CALL TOLL FREE
1-800-432-4770
SUNSHINE STATE ONE CALL
OF FLORIDA, INC.

COA-24-0033 ZON-24-0091 Perspective Rendering Comparison