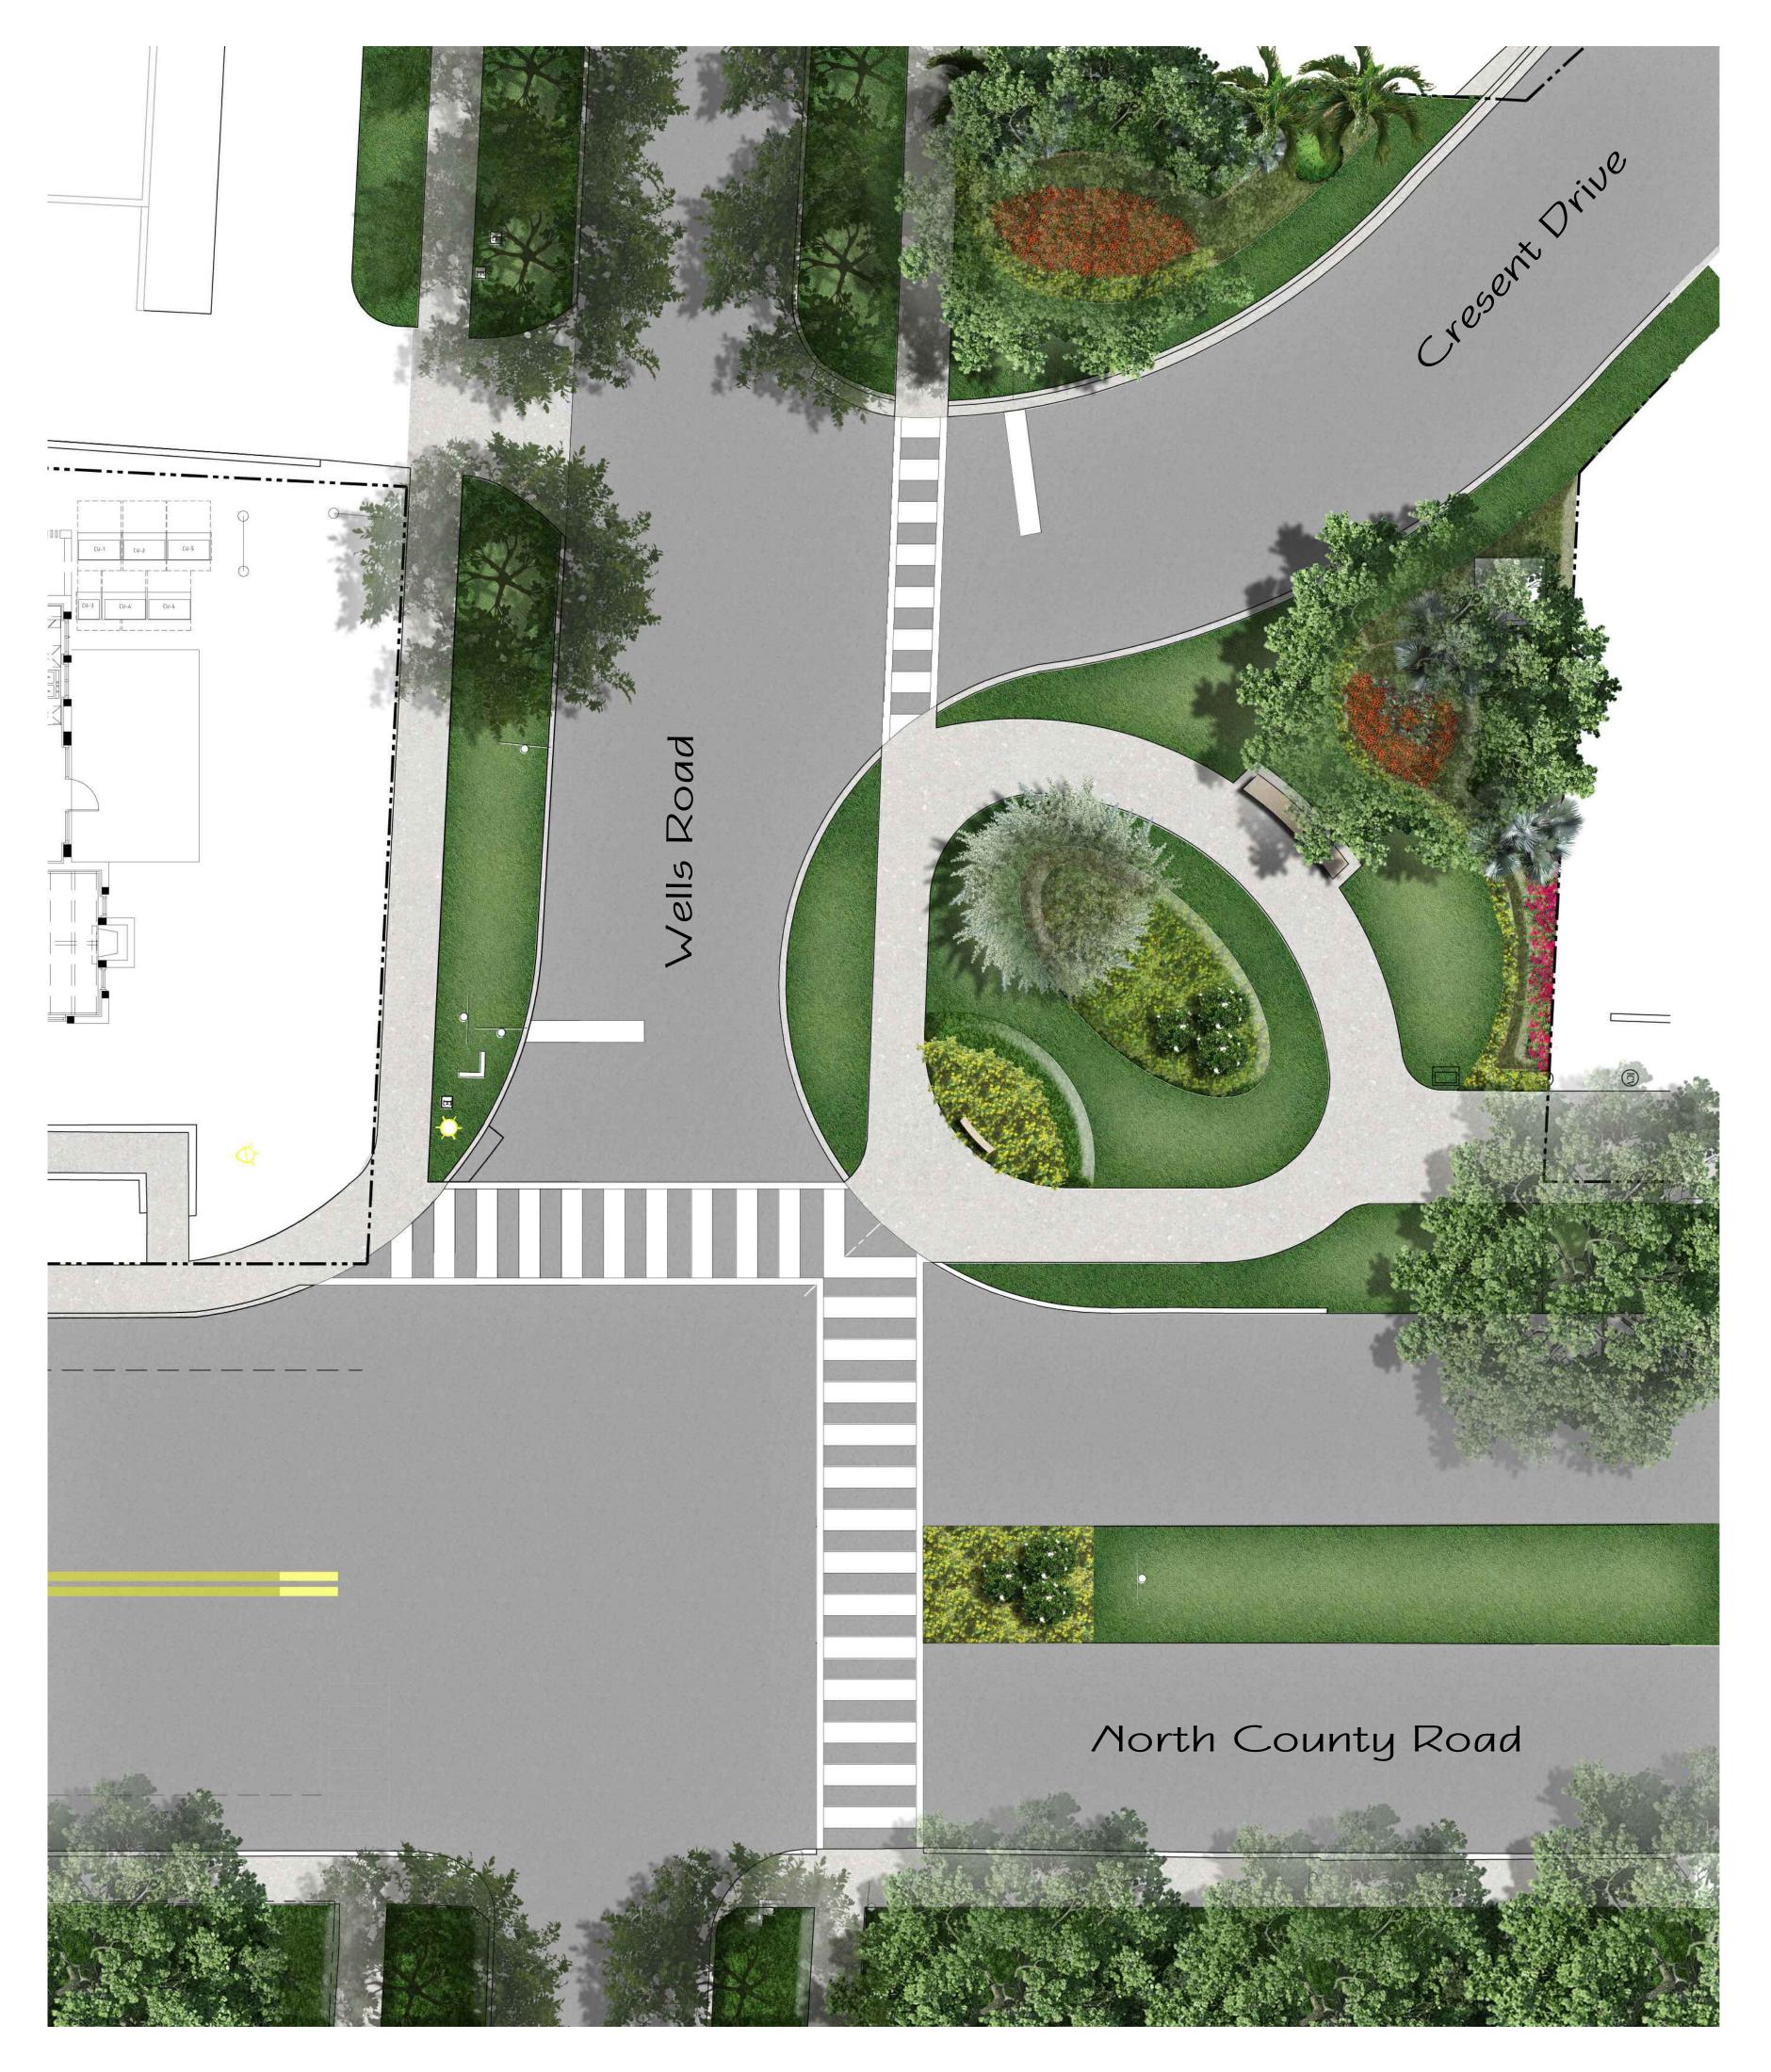

Dustin M. Mizell, MLA RLA #6666784 Dustin@environmentdesigngroup.com

JOB NUMBER: # 24174.00 LA DRAWN BY: Jean Twomey DATE: 01.20.2025

COA-24-0033 ZOM-24-0091 Rendered Plan NOT TO SCALE

SHEET L5.0

48 HOURS BEFORE DIGGING CALL TOLL FREE
1-800-432-4770

Existing

Intersection Improvements
Wells Rd/County Rd/Crescent Drive
Town of Palm

JOB NUMBER: # 24174.00 LA DRAWN BY: Jean Twomey

∫ĦEET L5.1

Proposed

COPYRIGHT:

The following drawings are instruments of service to the Landscape Architect. They are not products of design. All ideas, designs, arrangements and plans indicated or represented by this/these drawings are owned by and the property of the designer and were created, evolved and developed for use on and in connection with this project. None of such ideas, designs, arrangements or plans shall be used by or disclosed to any person, firm or corporation without the written permission

48 HOURS BEFORE DIGGING
CALL TOLL FREE
1-800-432-4770
SUNSHINE STATE ONE CALL
OF FLORIDA, INC.

COA-24-0033 ZON-24-0091 Perspective Rendering Comparison