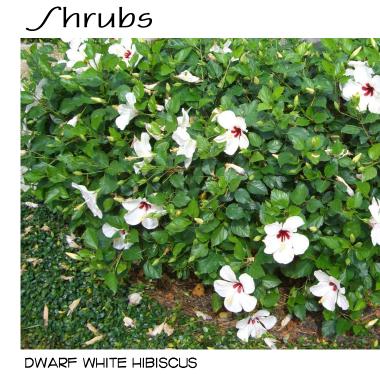

#### Planting Images

NATIVE BANYAN TREE

SILVER BUTTONWOOD TREE

SILVER SAW PALMETTO

HORIZONTAL GREEN COCOPLUM

BOUGAINVILLEA VINE

DUNE SUNFLOWER GROUNDCOVER

(135) DUNE SUNFLOWER I GAL, 12" OC

## Shrubs

| SYMBOL/KEY | PLANT NAME                                                              |          | QTY. | DESCRIPTION         | NATIVE |
|------------|-------------------------------------------------------------------------|----------|------|---------------------|--------|
|            | BOUGAINVILLEA X BUTTIANA 'BARBARA KARST'<br>BARBARA KARST BOUGAINVILLEA |          | 5    | 15 GAL              | NO     |
|            | CHRYSOBALANUS ICACO<br>GREEN COCOPLUM SHRUB                             |          | 70   | 3 GAL 18" OC        | YES    |
|            | FICUS MICROCARPA<br>GREEN ISLAND FICUS                                  |          | 42   | 3 GAL., 12" O.C.    | NO     |
|            | GARCINIA SPICATA<br>GARCINIA CONICAL SHRUB                              | <b>;</b> | 6    | 4'-5' O.A, MATCHING | NO     |
| +          | HIBISCUS SPP. DWARF HIBISCUS                                            |          | 6    | 15 GAL., SPECIMEN   | NO     |
|            | NEPHROLEPIS BISERRATA<br>MACHO FERN                                     |          | 9    | 3 GAL 30" O.C       | YES    |
|            | SERENOA REPENS<br>SILVER SAW PALMETTO                                   |          | 18   | 15 GAL, 36" O.C.    | YES    |
|            |                                                                         | TOTAL:   | 156  |                     |        |