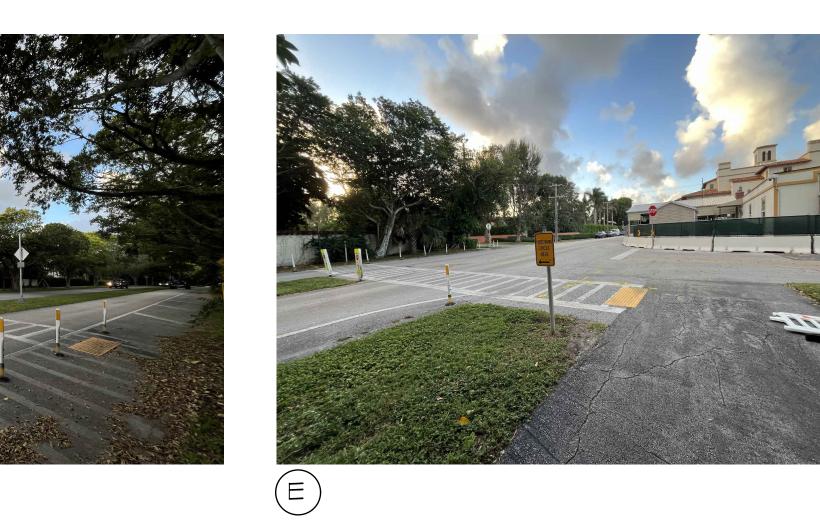

COA-24-0033 ZOM-24-0091 Existing Conditions - Images

Aerial View town of palm beach fire station is currently under construction