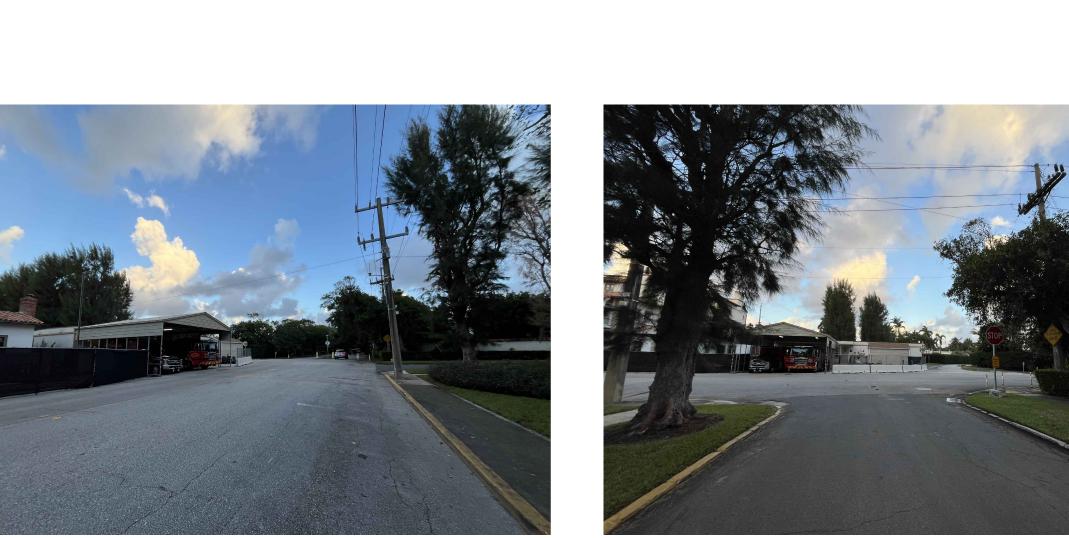

COA-24-0033 ZOM-24-0091 Existing Conditions - Images

Aerial View town of palm beach fire station is currently under construction