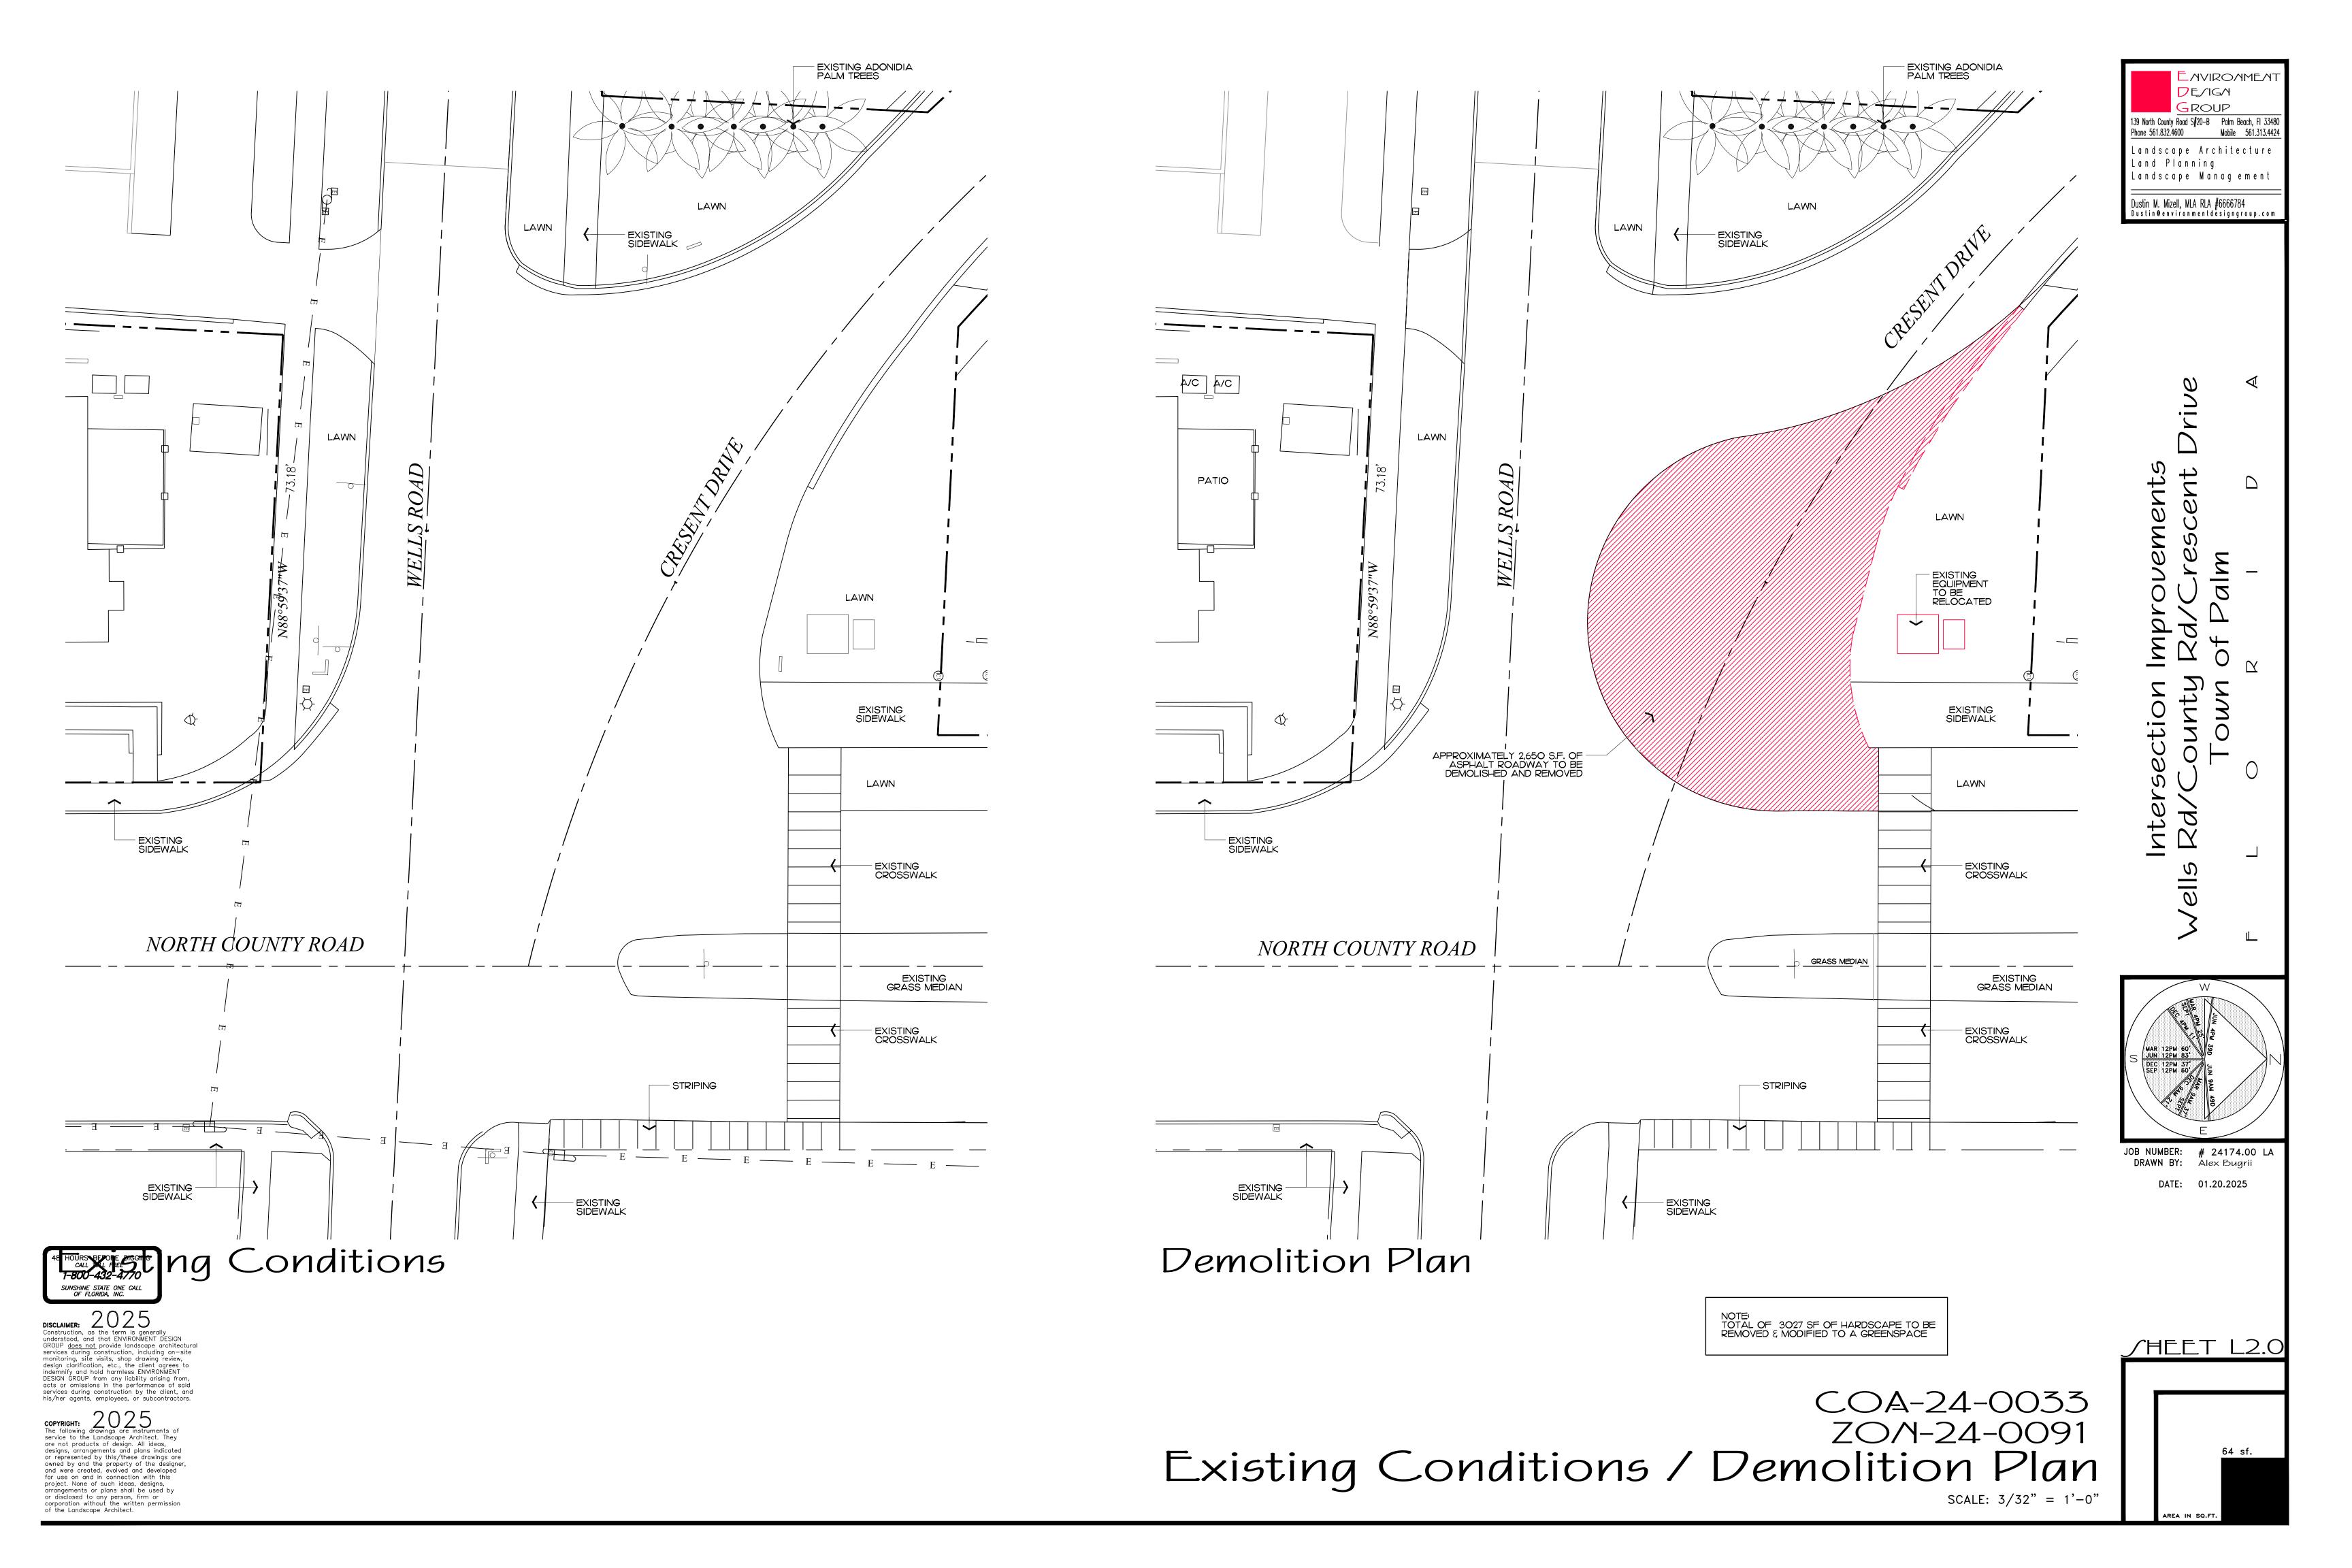

COA-24-0033 ZOM-24-0091 Existing Conditions - Images

Aerial View town of palm beach fire station is currently under construction