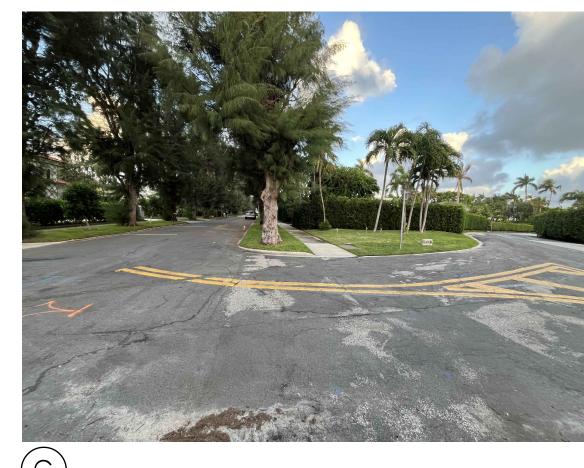

COA-24-0033 ZOM-24-0091 Existing Conditions - Images

Aerial View town of palm beach fire station is currently under construction