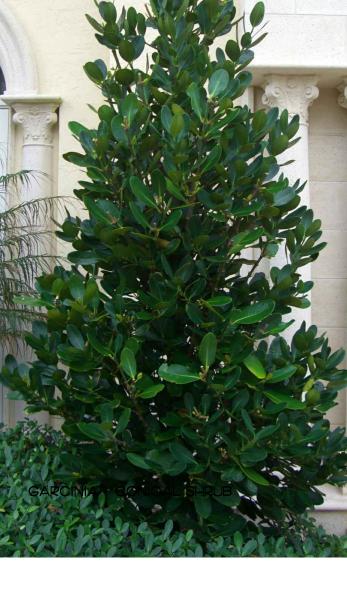

## Shrubs

| SYMBOL/KEY | PLANT NAME                                                              |          | QTY. | DESCRIPTION         | NATIVE |
|------------|-------------------------------------------------------------------------|----------|------|---------------------|--------|
|            | BOUGAINVILLEA X BUTTIANA 'BARBARA KARST'<br>BARBARA KARST BOUGAINVILLEA |          | 5    | 15 GAL              | NO     |
|            | CHRYSOBALANUS ICACO<br>GREEN COCOPLUM SHRUB                             |          | 70   | 3 GAL 18" OC        | YES    |
|            | FICUS MICROCARPA<br>GREEN ISLAND FICUS                                  |          | 42   | 3 GAL., 12" O.C.    | NO     |
|            | GARCINIA SPICATA<br>GARCINIA CONICAL SHRUB                              | <b>;</b> | 6    | 4'-5' O.A, MATCHING | NO     |
| +          | HIBISCUS SPP. DWARF HIBISCUS                                            |          | 6    | 15 GAL., SPECIMEN   | NO     |
|            | NEPHROLEPIS BISERRATA<br>MACHO FERN                                     |          | 9    | 3 GAL 30" O.C       | YES    |
|            | SERENOA REPENS<br>SILVER SAW PALMETTO                                   |          | 18   | 15 GAL, 36" O.C.    | YES    |
|            |                                                                         | TOTAL:   | 156  |                     |        |