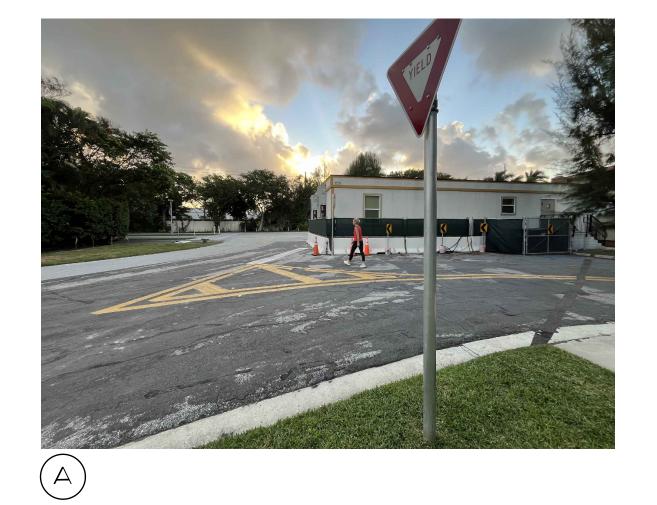

COA-24-0033 ZOM-24-0091 Existing Conditions - Images

Aerial View town of palm beach fire station is currently under construction

Existing

Intersection Improvements
Wells Rd/County Rd/Crescent Drive
Town of Palm

JOB NUMBER: # 24174.00 LA DRAWN BY: Jean Twomey

∫ĦEET L5.1

Proposed

COPYRIGHT:

The following drawings are instruments of service to the Landscape Architect. They are not products of design. All ideas, designs, arrangements and plans indicated or represented by this/these drawings are owned by and the property of the designer and were created, evolved and developed for use on and in connection with this project. None of such ideas, designs, arrangements or plans shall be used by or disclosed to any person, firm or corporation without the written permission

48 HOURS BEFORE DIGGING
CALL TOLL FREE
1-800-432-4770
SUNSHINE STATE ONE CALL
OF FLORIDA, INC.

COA-24-0033 ZON-24-0091 Perspective Rendering Comparison