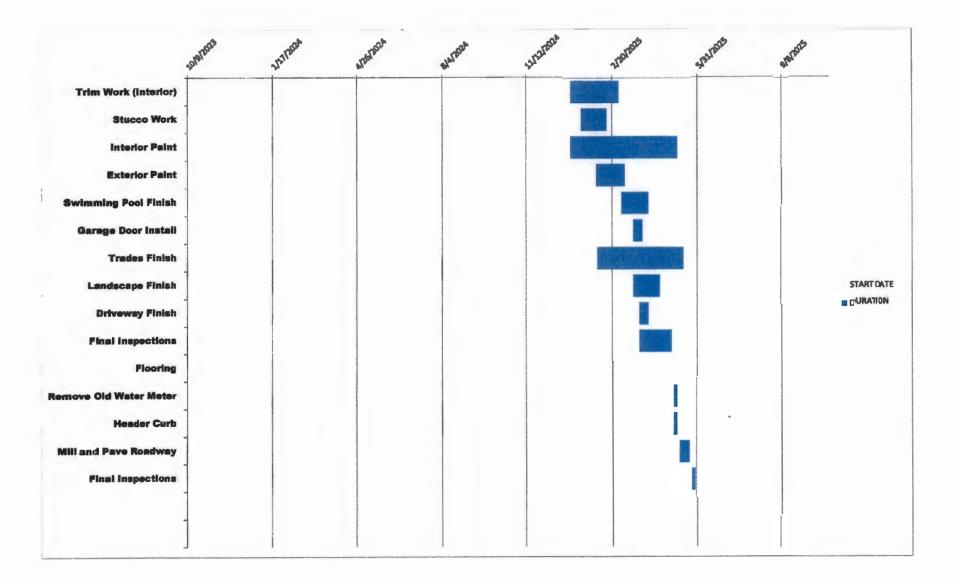

#### **GENERAL INFORMATION**

The current owner is 1015 South Ocean, LLC, which purchased the property in June of 2020. The building permit was issued on January 11, 2023, with a duration of 24 months – expiration date 01/11/2025. Attached the contractor has detailed the reason for request is due to the presence of secret service which has caused road closures and delays to get to the job site. The revised construction schedule shows completion by June 1, 2025.