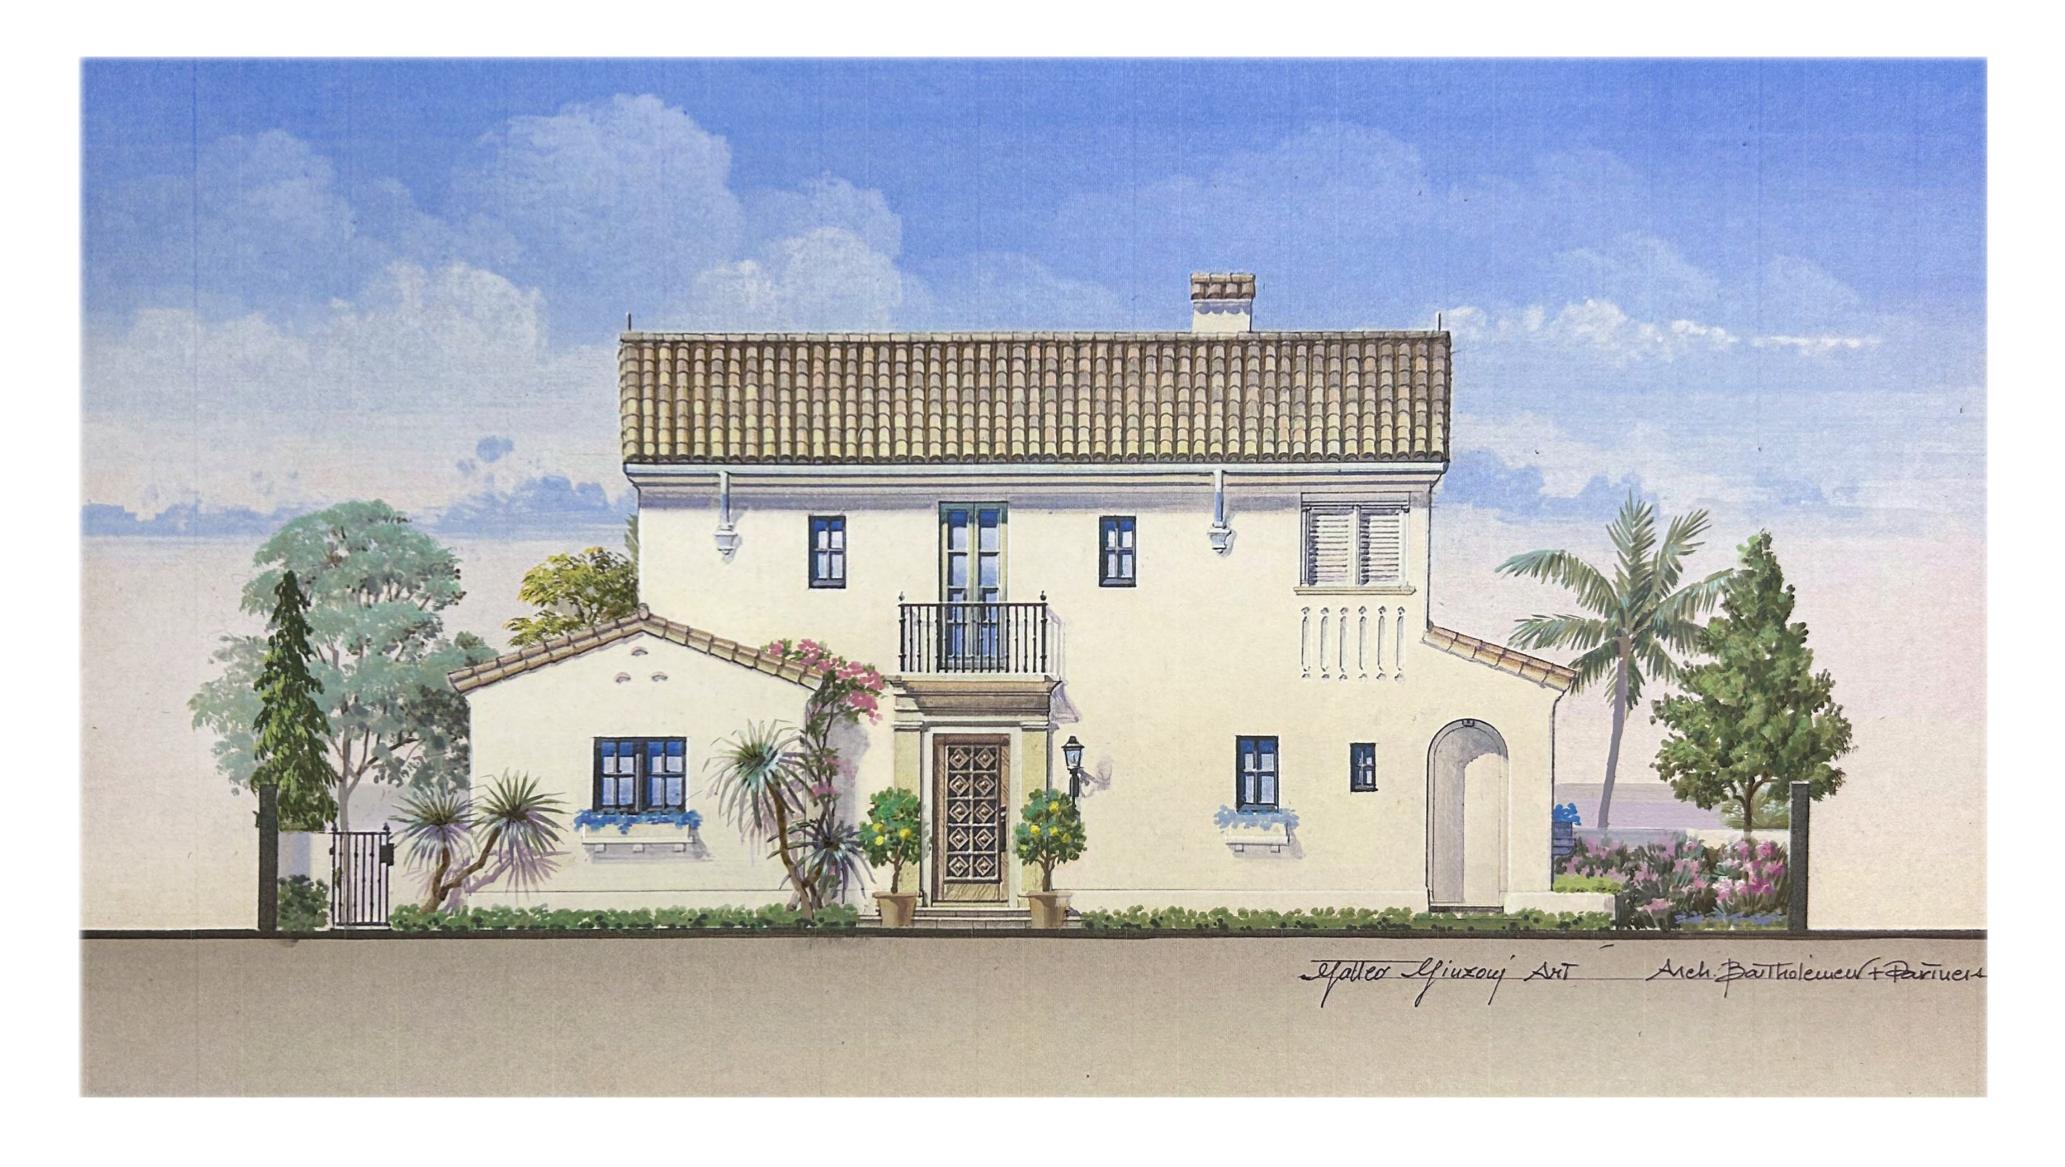

# Part VI PROPOSED HOME ELEVATIONS 129 Chilean Avenue

# PROPOSED SHADED SOUTH ARRIVAL ELEVATION SCALE: 3/8" = 1'

Project Address: 129 Chilean Ave, Palm Beach, FL 33480

SHEET NAME

SHEET NUMBER

PROPOSED SHADED SOUTH ELEVATION

A3.1