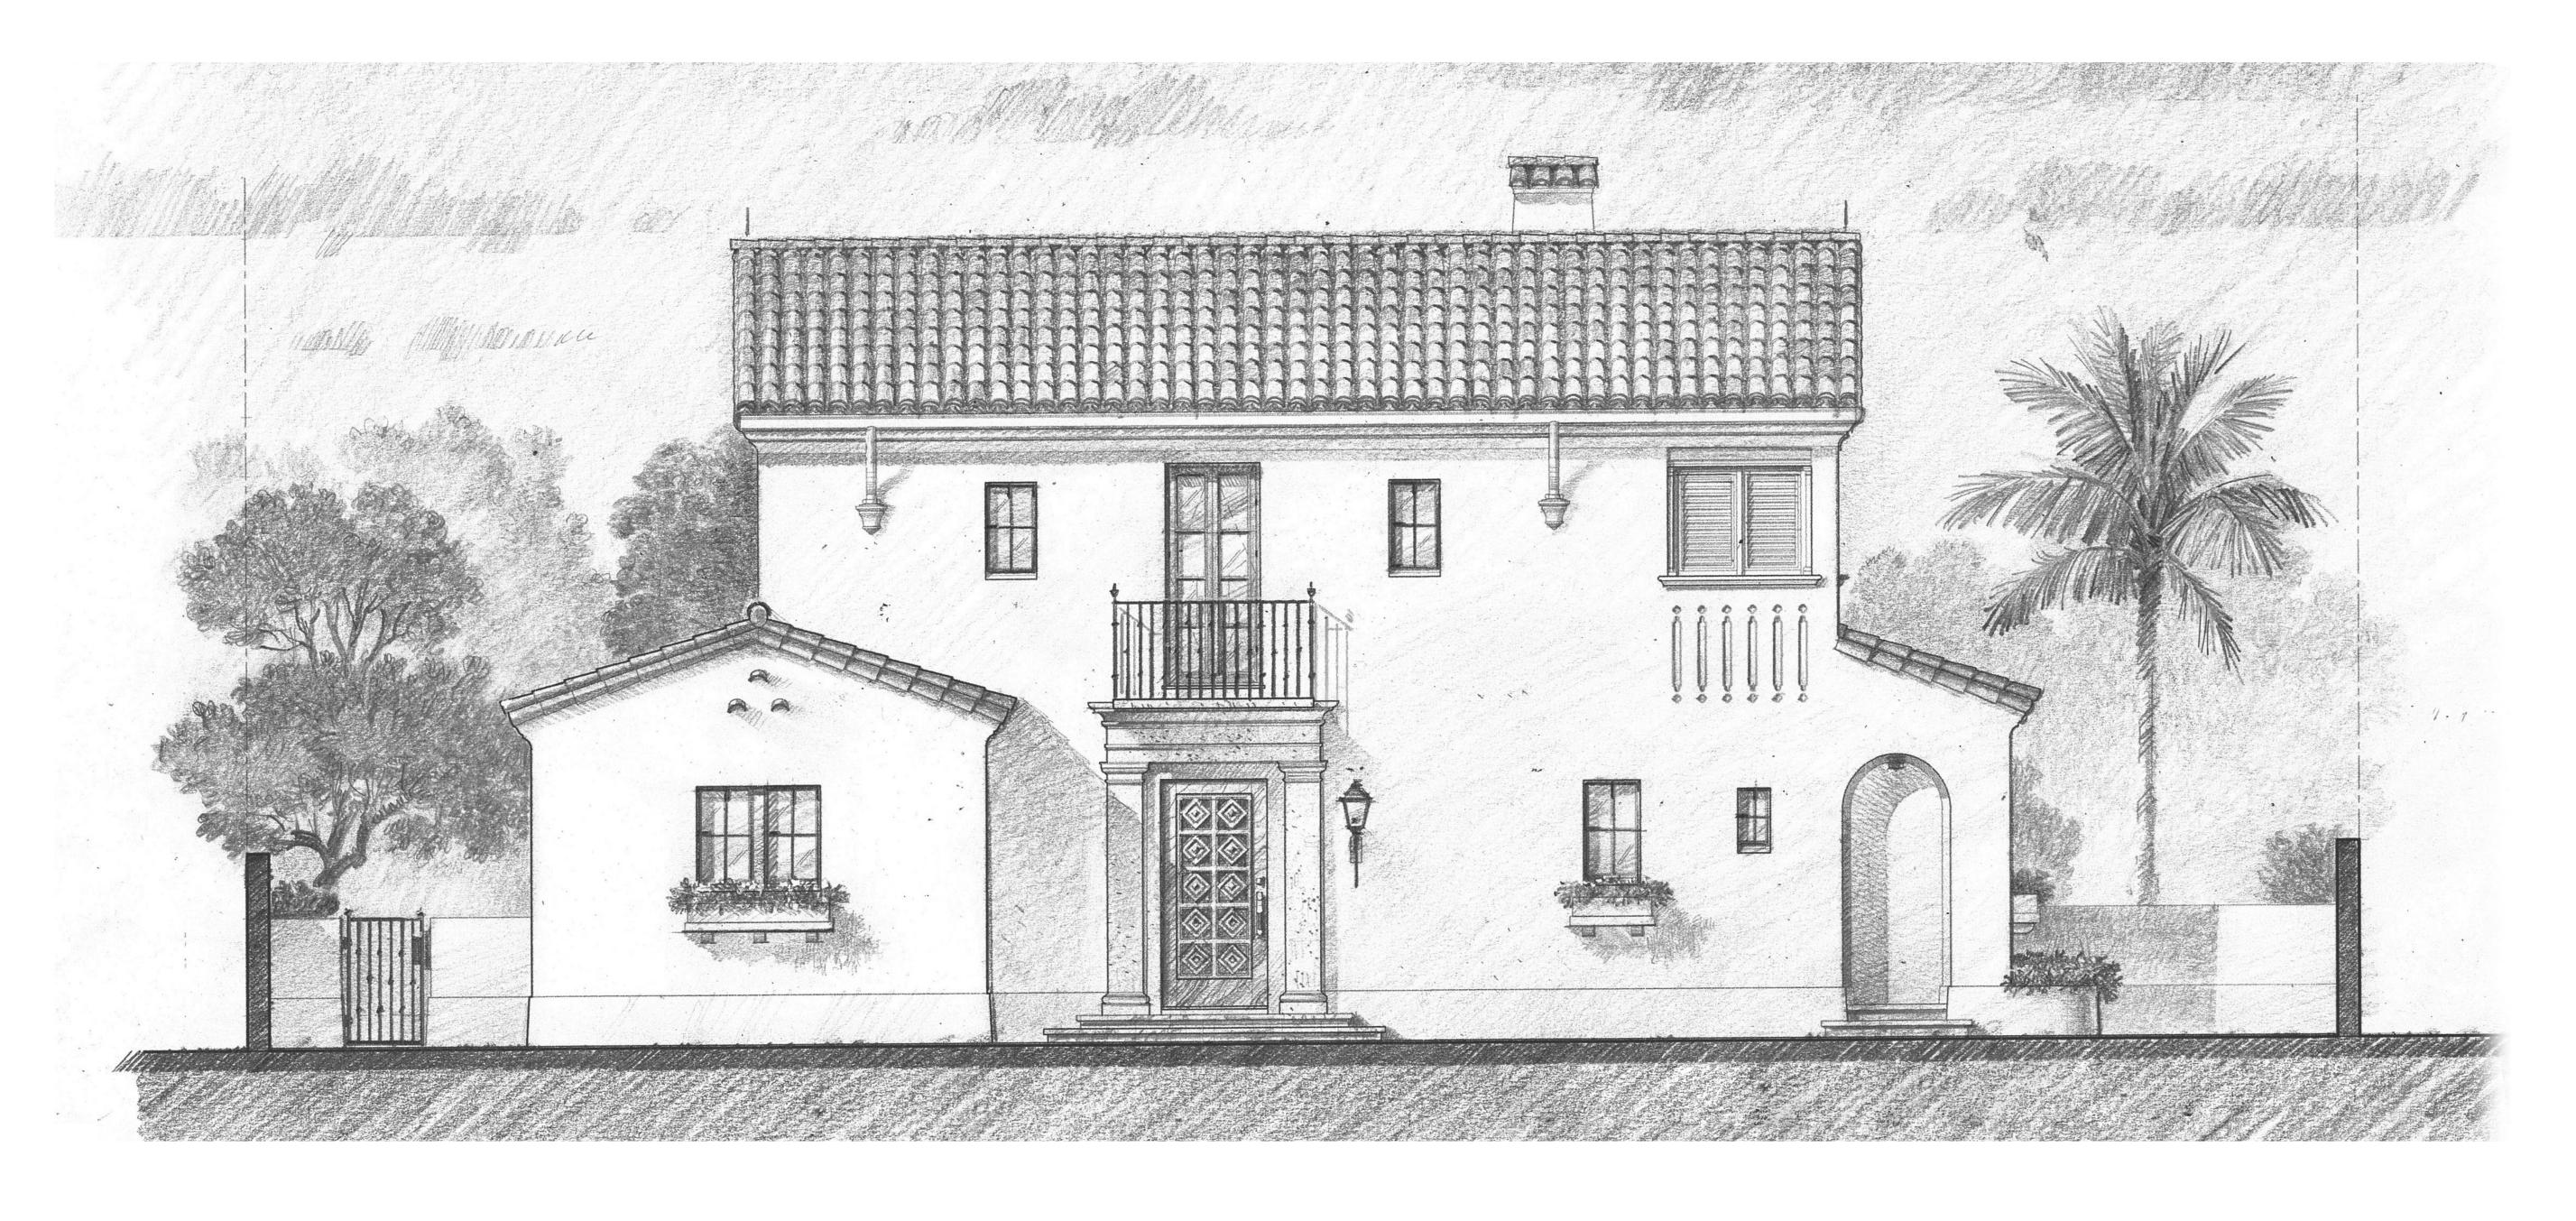

# PROPOSED SHADED SOUTH ARRIVAL ELEVATION SCALE: 3/8" = 1'

Project Address: 129 Chilean Ave, Palm Beach, FL 33480

SHEET NAME

SHEET NUMBER

PROPOSED SHADED SOUTH ELEVATION

A3.1