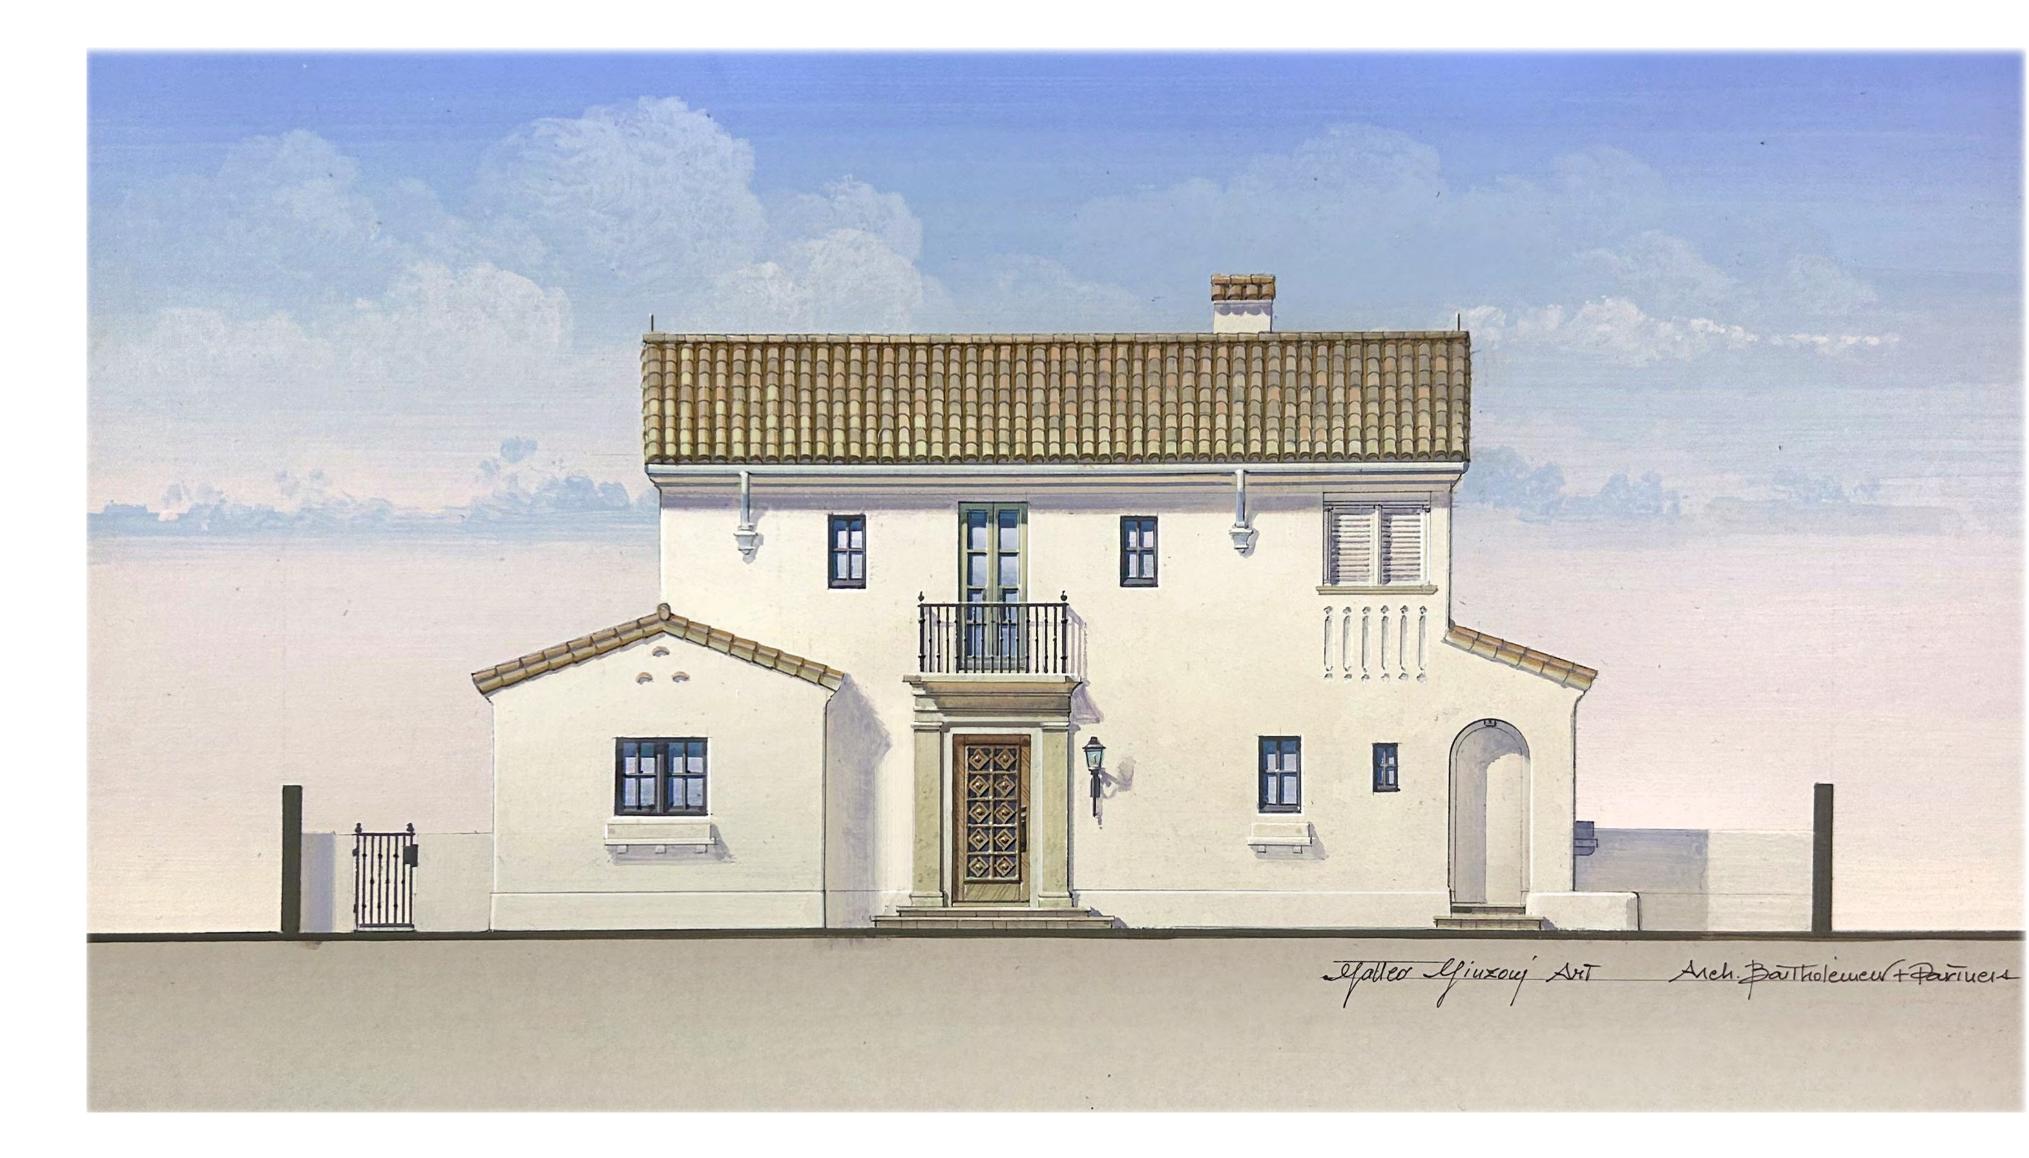

# PROPOSED SOUTH ARRIVAL COLORED ELEVATION SCALE: 1/4" = 1'

# A3.1.3

PROPOSED SOUTH COLORED ELEVATION

SHEET NUMBER

SHEET NAME

Project Address: 129 Chilean Ave, Palm Beach, FL 33480

GEORGE & JOYCE MYKONIATIS
129 CHILEAN AVE

Project no: 23.02.114 Date: 10.25.23 Drawn by: V. Antico Project Manager: K. Fant