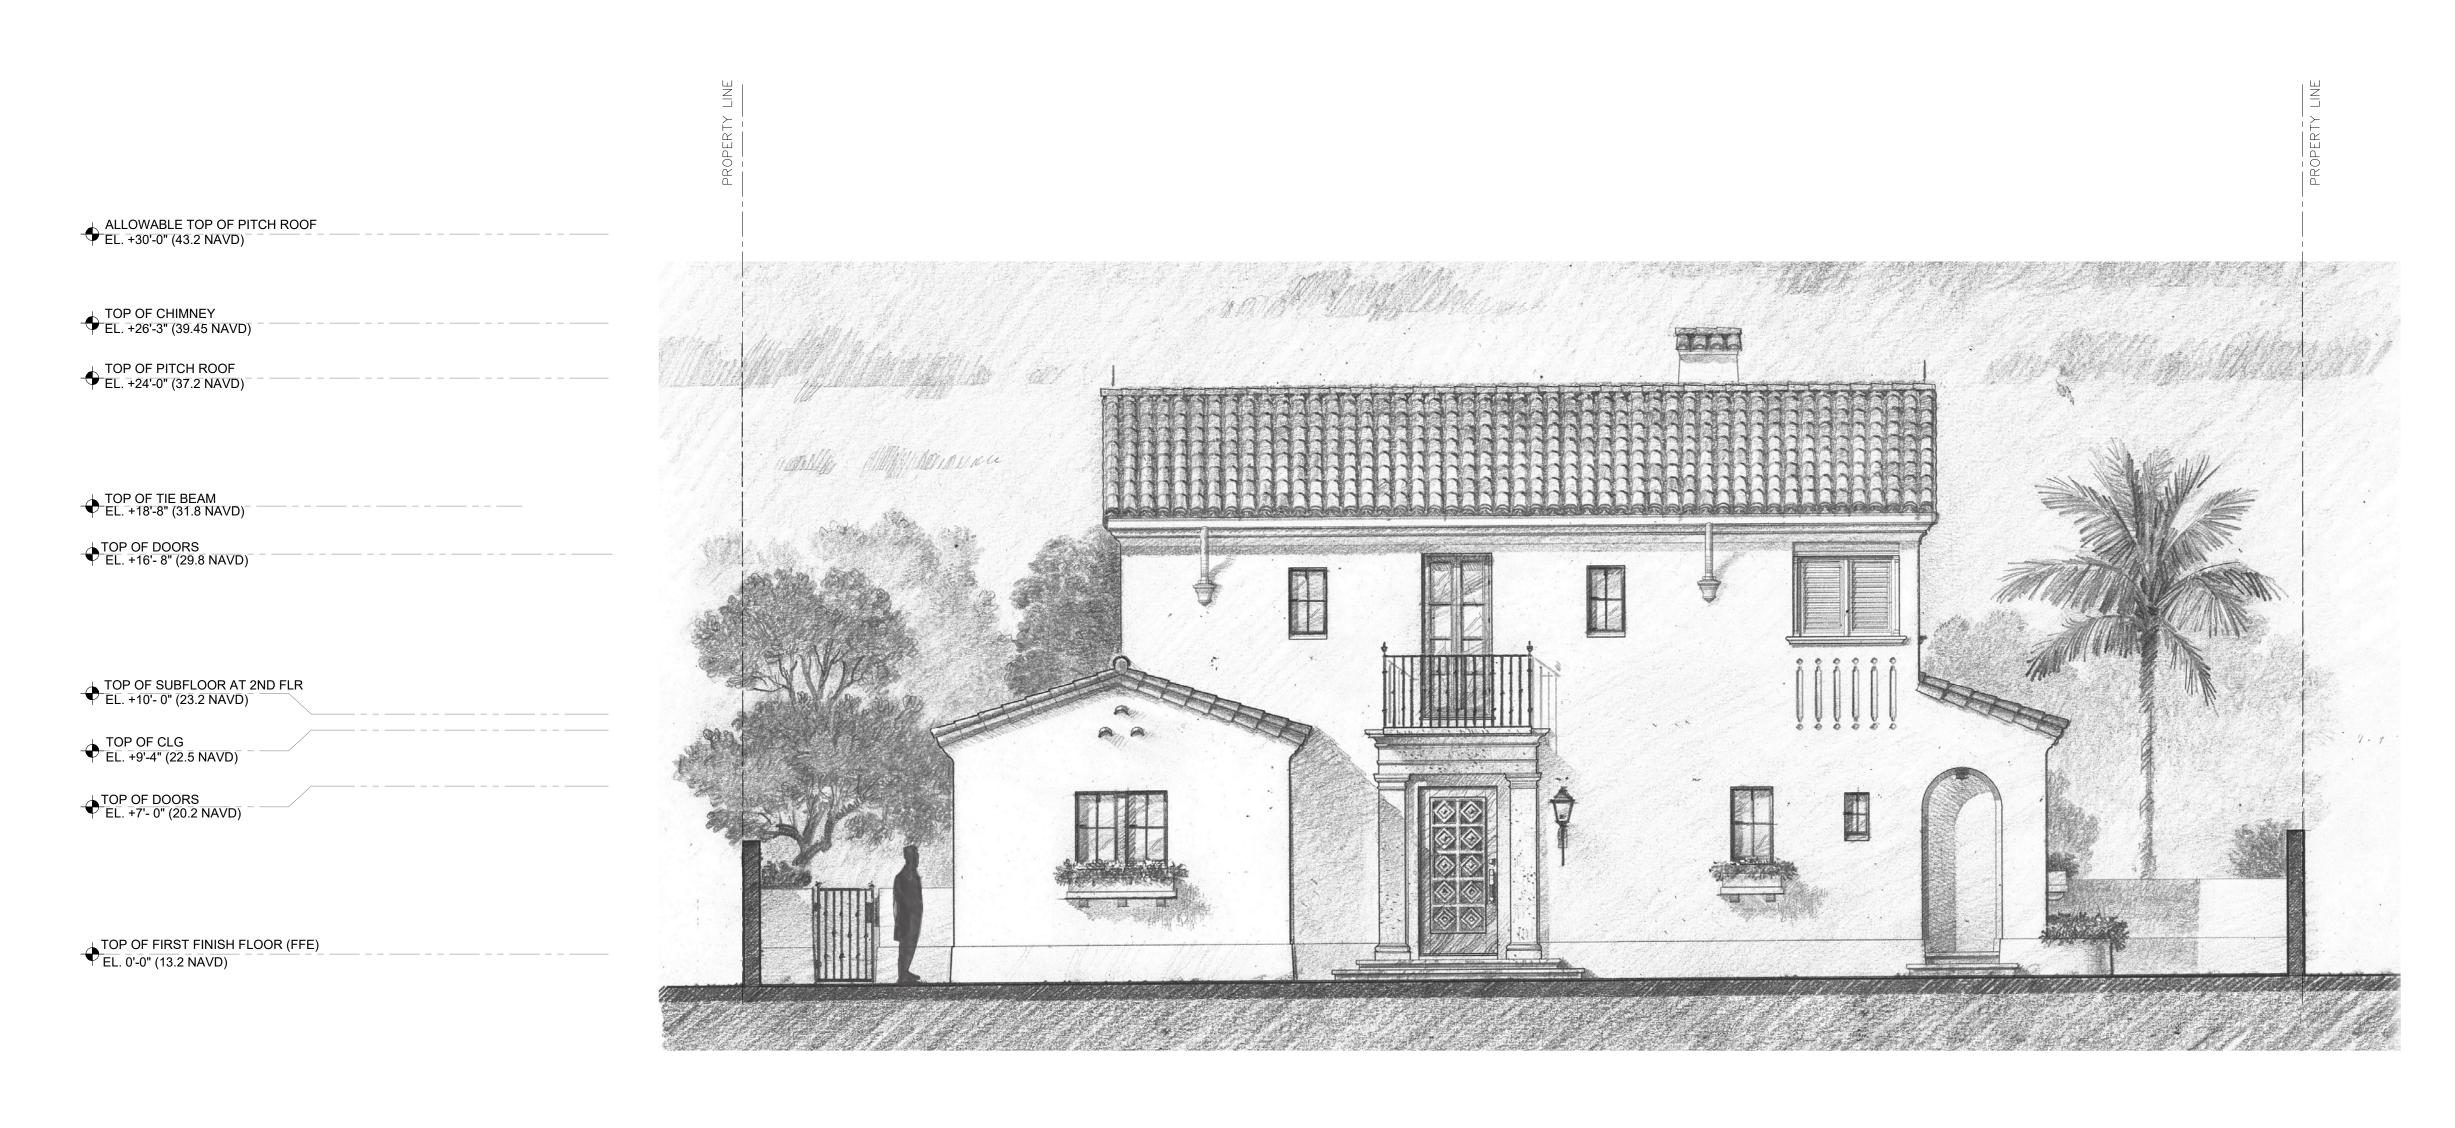

# PROPOSED SHADED SOUTH ARRIVAL ELEVATION SCALE: 3/8" = 1'

ARCHITECTURE AND DESIGN PROGETTO DI ARCHITETTURA

**THE PLAZA CENTER** 251A ROYAL PALM WAY, PENTHOUSE 600A PALM BEACH, FLORIDA 33480 T: 561 461 0108 F: 561 461 0106 FL LIC. # AA26003943

GEORGE & JOYCE MYKONIATIS
129 CHILEAN AVE

Project Address: 129 Chilean Ave, Palm Beach, FL 33480

SHEET NAME

SHEET NUMBER

PROPOSED SHADED SOUTH ELEVATION

A3.1.1