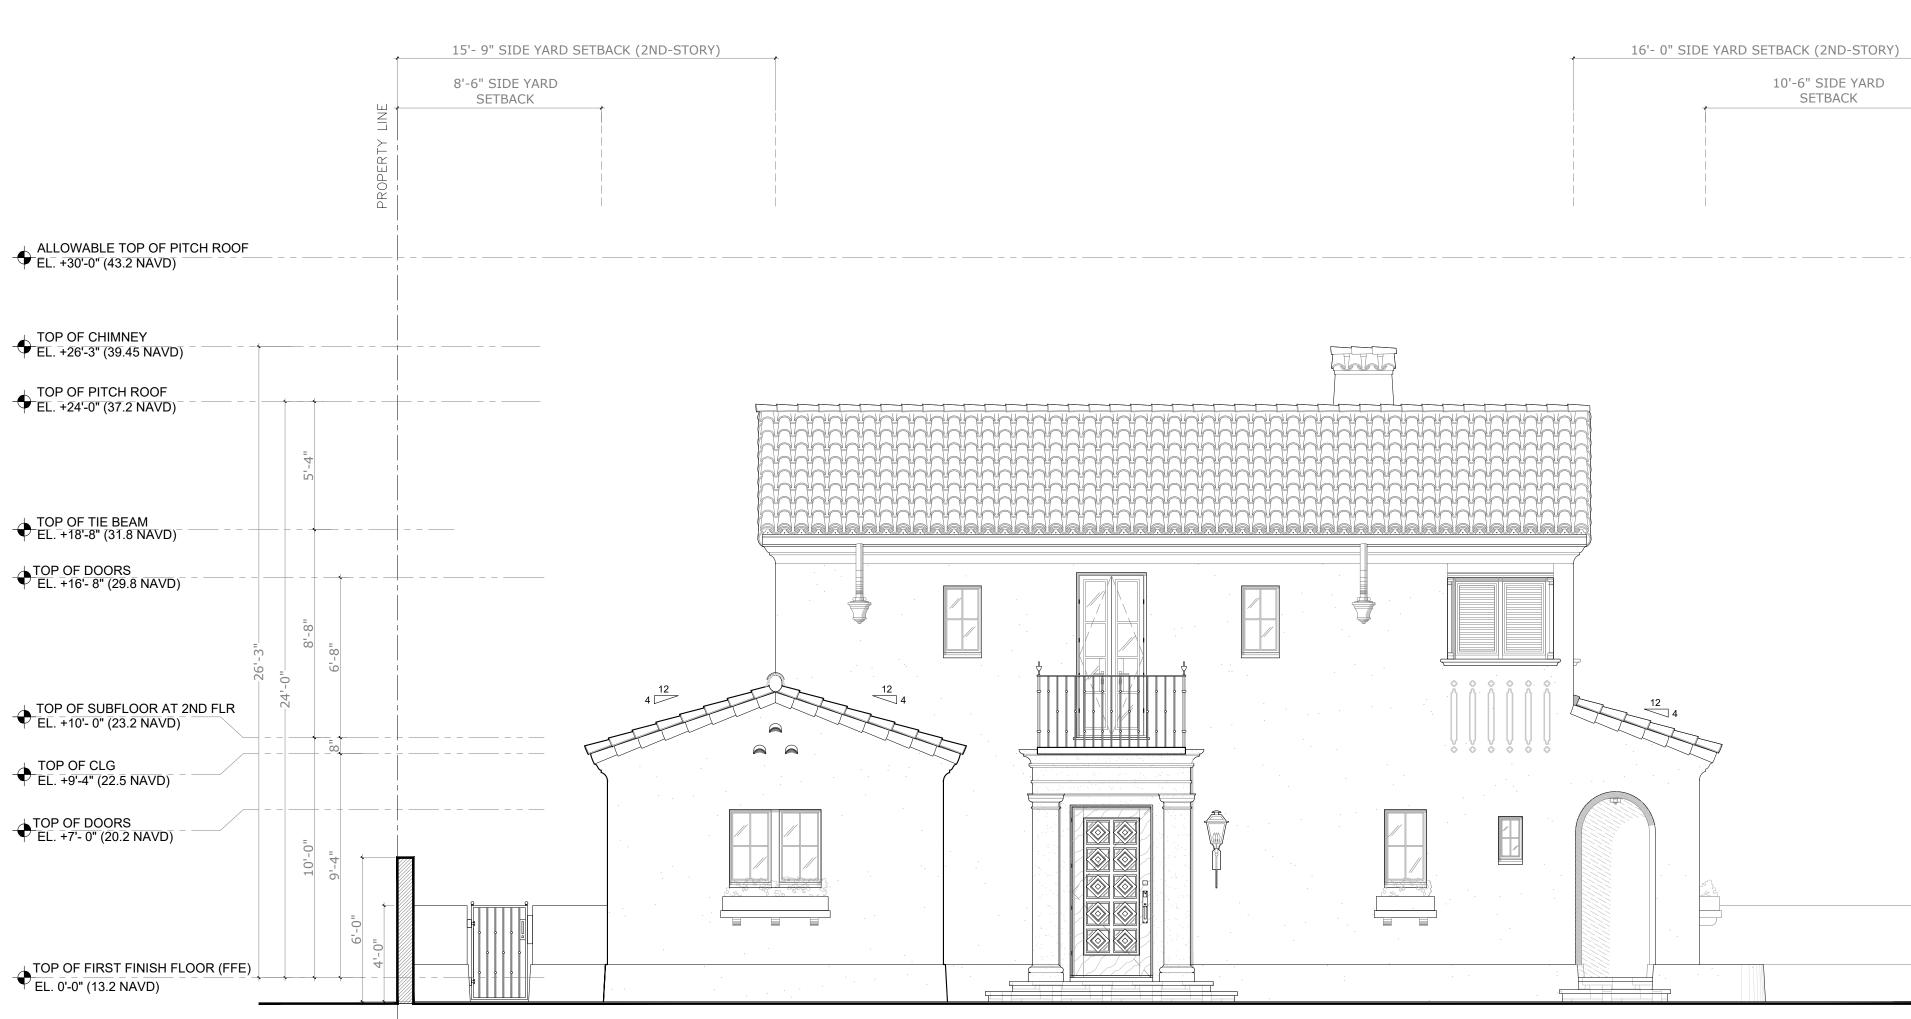

### PROPOSED SOUTH ARRIVAL ELEVATION SCALE: 1/4" = 1'

# 10'-6" SIDE YARD SETBACK

KYLE B FANT ARCHITECT # AR99255 INTERIOR DESIGNER # ID6422 AIA # 30425933 NCARB # 87929

\_\_\_\_\_ Revisions:

Project no: 23.02.114 Date: 10.25.23 Drawn by: V. Antico Project Manager: K. Fant

Project Address: 129 Chilean Ave, Palm Beach, FL 33480

PROPOSED SOUTH

A3.1.2

SHEET NAME

ELEVATION

SHEET NUMBER

ARC-23-161

ZON-24-006