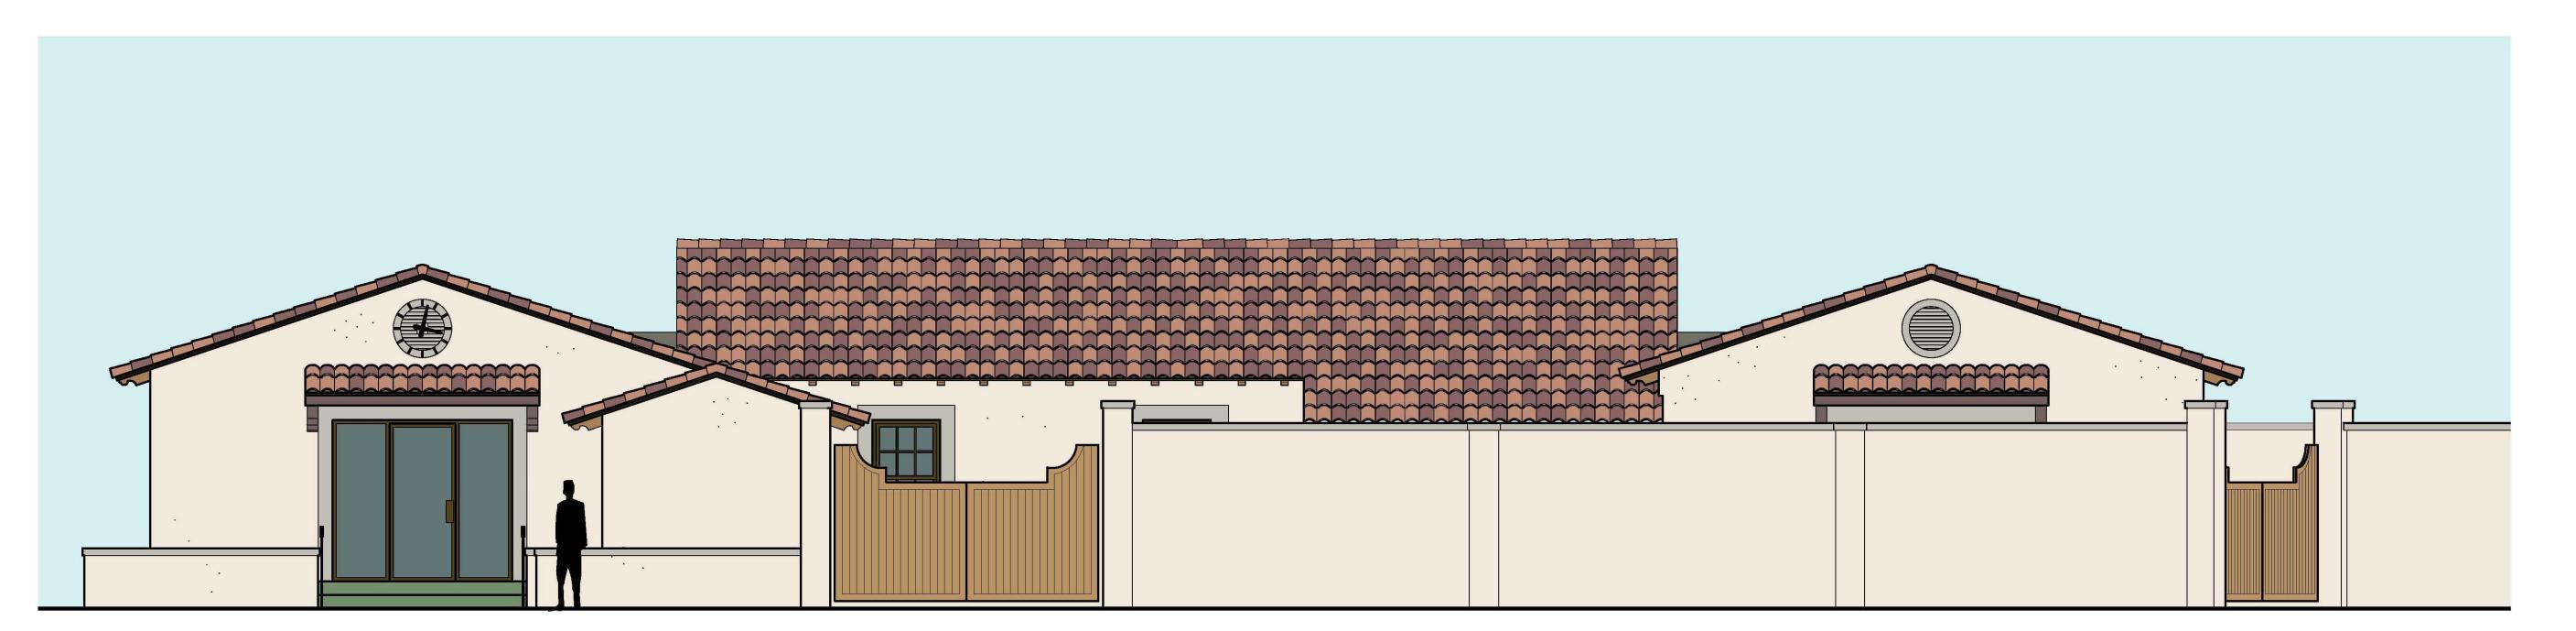

DESIGNED BY: DRAFTED BY: CHECKED BY:

<u>REVISIONS:</u>

PROPOSED MORTHWEST ELEVITION SCALE: 1/4" = 1'-0"

SCALE: 1/4" = 1'-0"

BID

BRASSEUR d DROBO1

ARCHITECTS, P.A.

224 DATURA STREET - SUITE 908
WEST PALM BEACH, FLORIDA 33401
(0)561-820-8088
(f)561-820-8089
WWW.BRASSEURANDDROBOT.COM
AR 0017698 AR 94843
NCARB 60164 ACARB 67673
AA 26001461