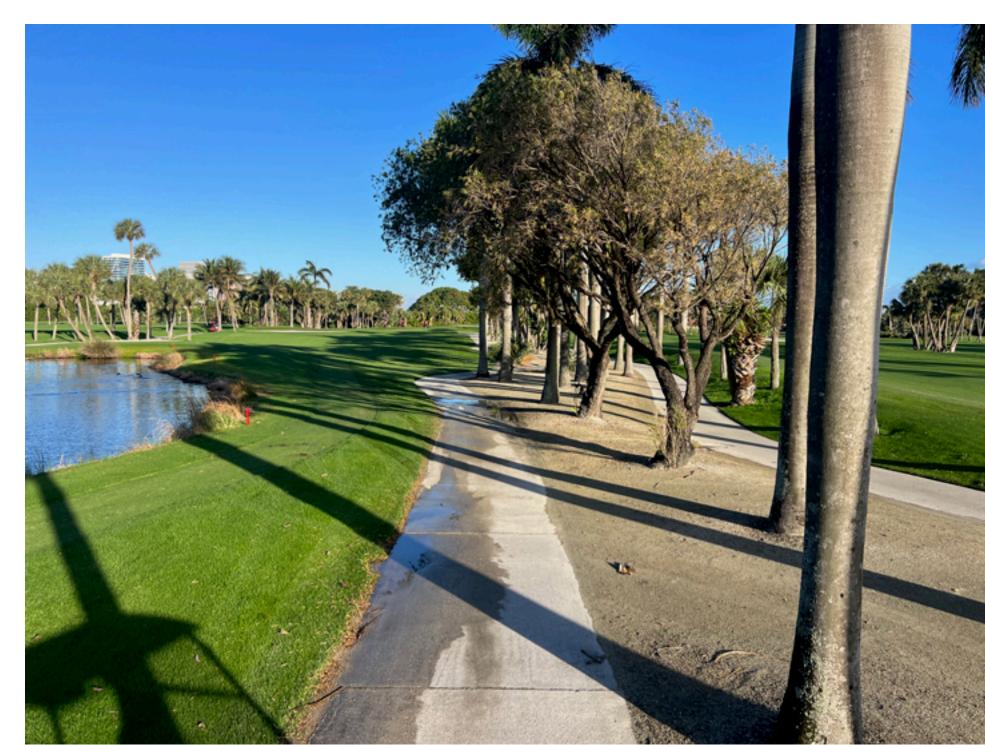

#5 green view from #2 fairway. This bulkhead will also be replaced with Sox stabilization on the shoreline.

This lake below between hole's #13 and #15 is different from the other lakes on property as it is freshwater. This lake also retains stormwater runoff from the area east of the Club. This lake will not receive any SOX Erosions protection like the brackish water bodies.