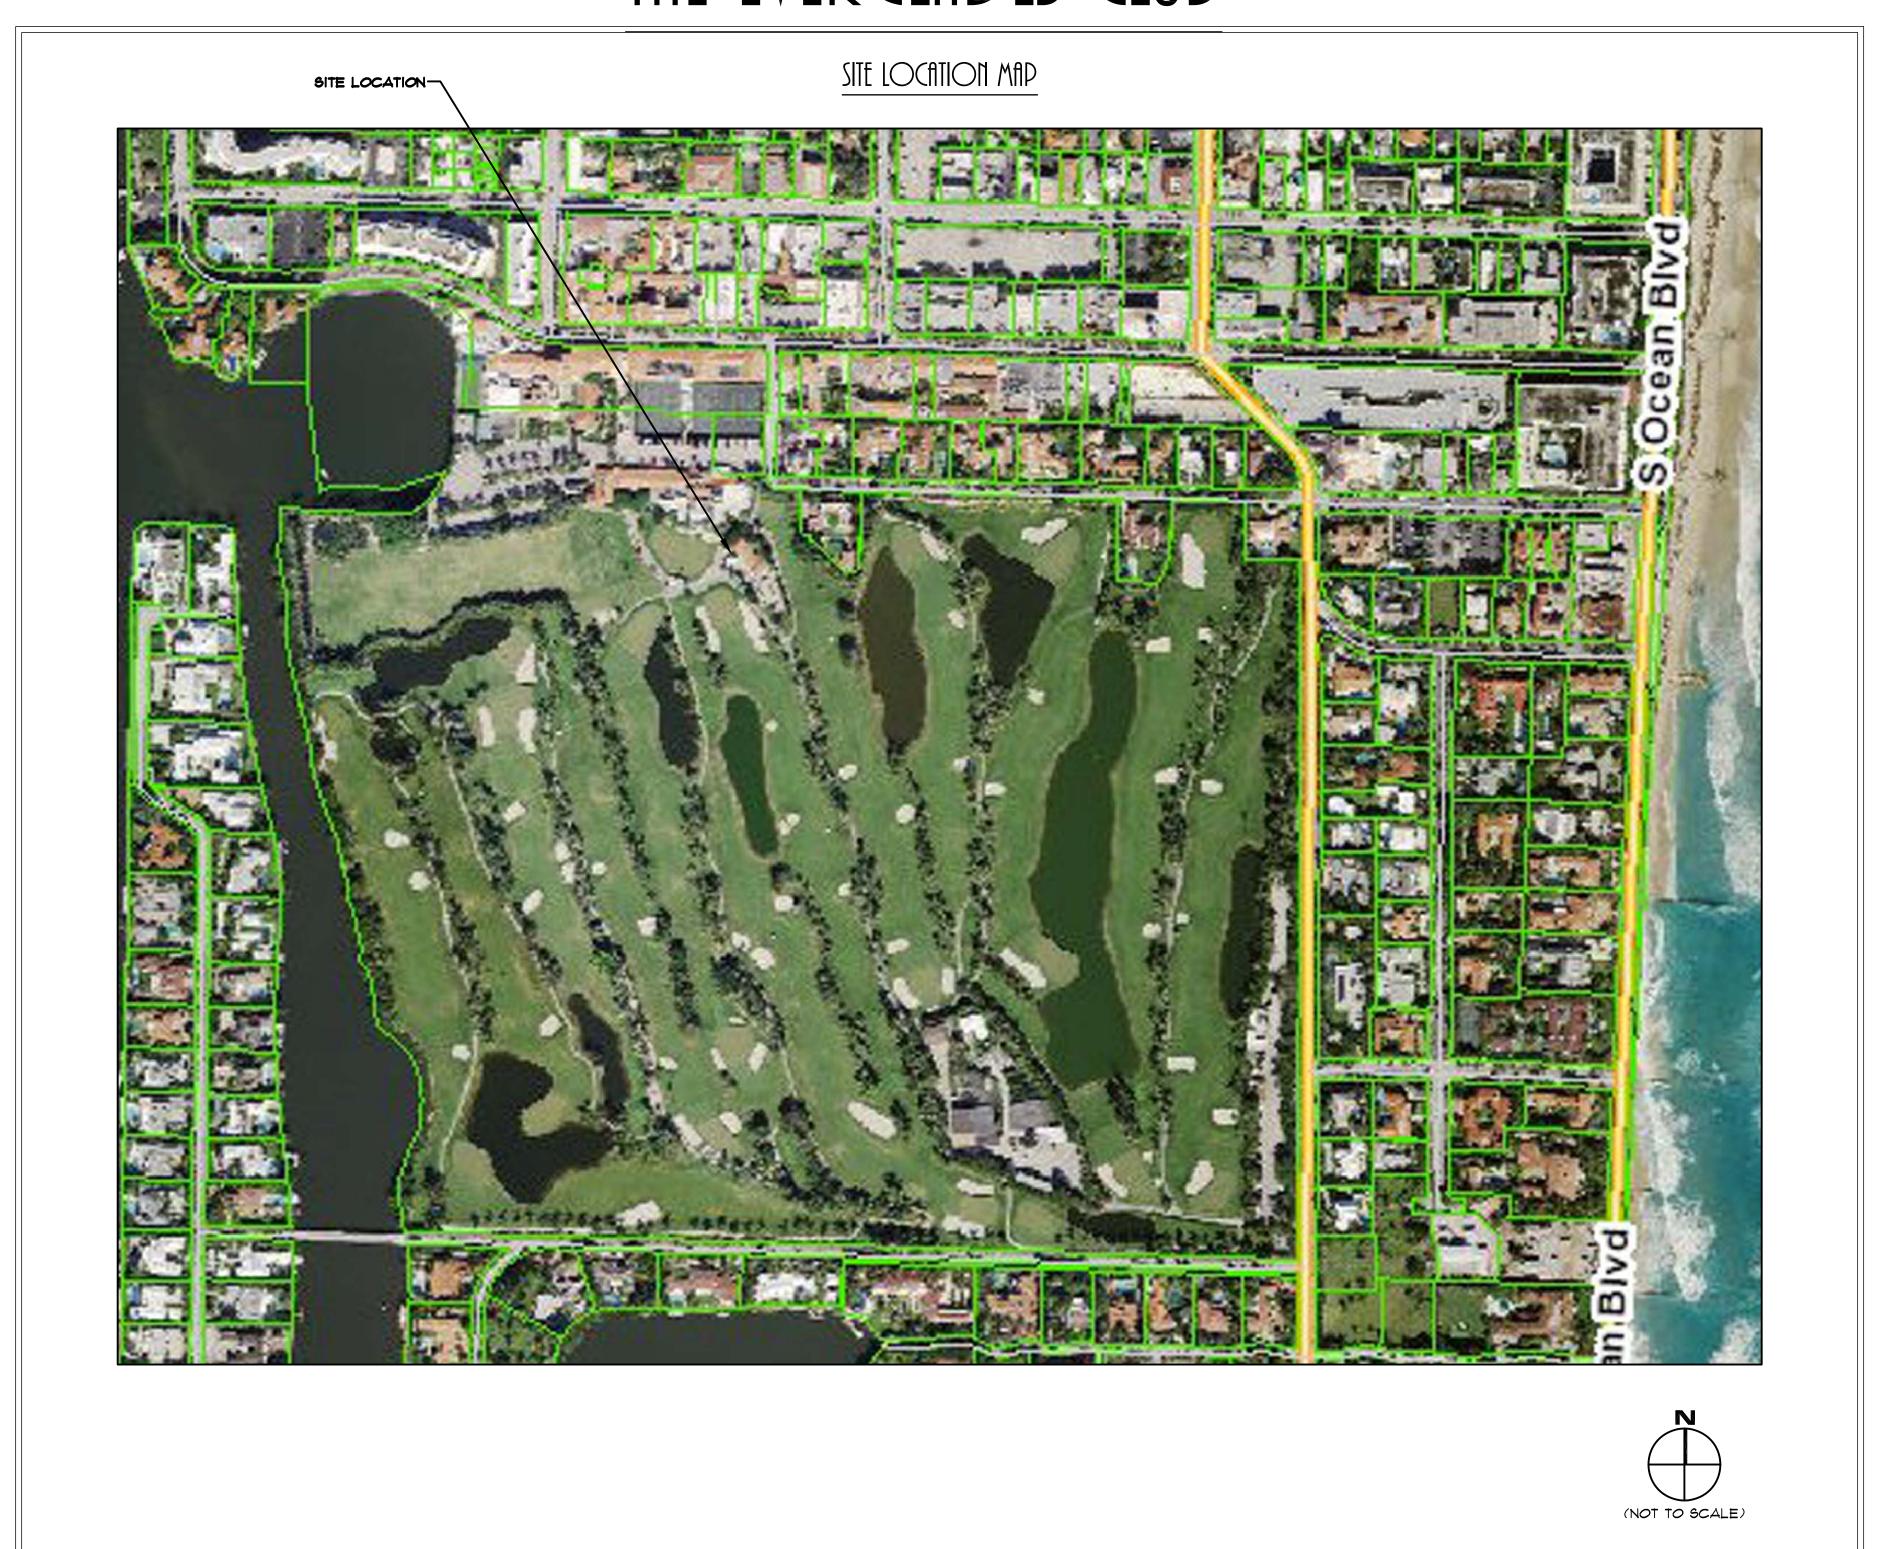

## firc-24-0137 (ZOII-24-0086) SECOID SUBMITTIL 2-26-25 (flRCOM) 2/12/25 (TC) GOLF COURSE RENOVATION AND PRO SHOP ADDITION FOR: THE EVERGLADES CLUB

P.S.I. POUNDS PER SQUARE INCH

GIRDER TRUSS

GAUGE

| PROJECT INDEX                                                                               |       |                          |                                                                                    |  |  |
|---------------------------------------------------------------------------------------------|-------|--------------------------|------------------------------------------------------------------------------------|--|--|
| SP1 EXISTINI SP2 PROF SP3 SITE U SP4 PARTI SP5 IMAGE SP6 IMAGE SP7 IMAGE D1 MATEL f11 FLOCE | GES . | f14<br>f15<br>f16<br>f17 | EXISTING AND PROPOSED ELEVATIONS COLORED ELEVATIONS SECTIONS AND DETIALS RENDERING |  |  |