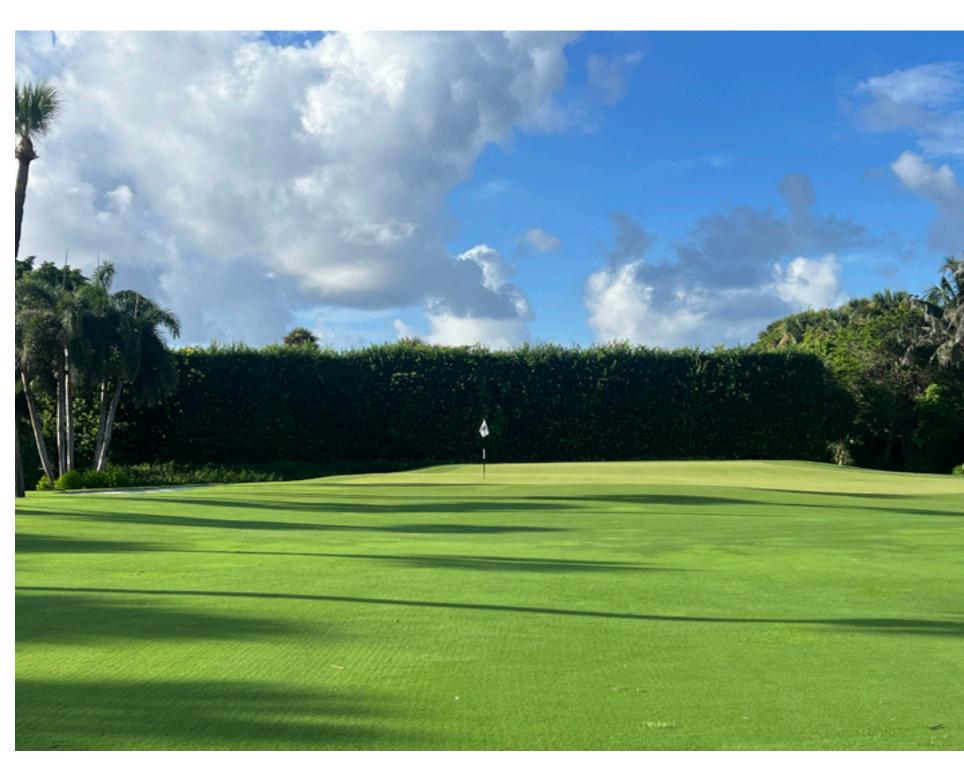

A view of the #18 green complex, part of #1 tee, #9 green, the putting green, driving range, and Palm Terrace.

Pro Shop, putting green, and hole #10 from the entrance to the course on GolfView Road. This look will remain mostly the same.