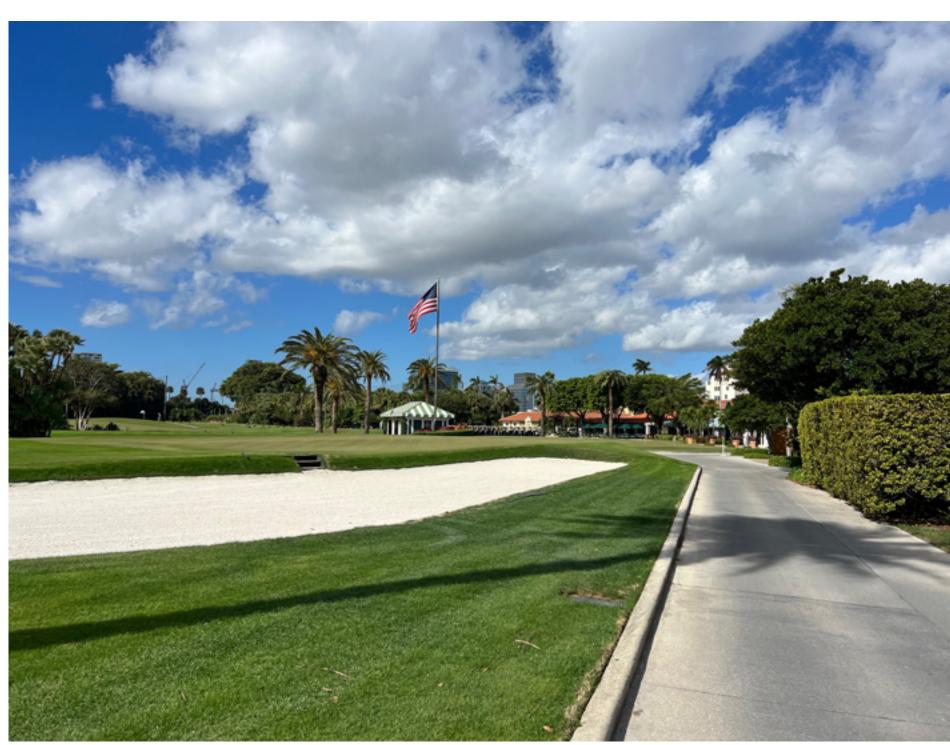

A view of the #18 green complex, part of #1 tee, #9 green, the putting green, driving range, and Palm Terrace.

Pro Shop, putting green, and hole #10 from the entrance to the course on GolfView Road. This look will remain mostly the same.