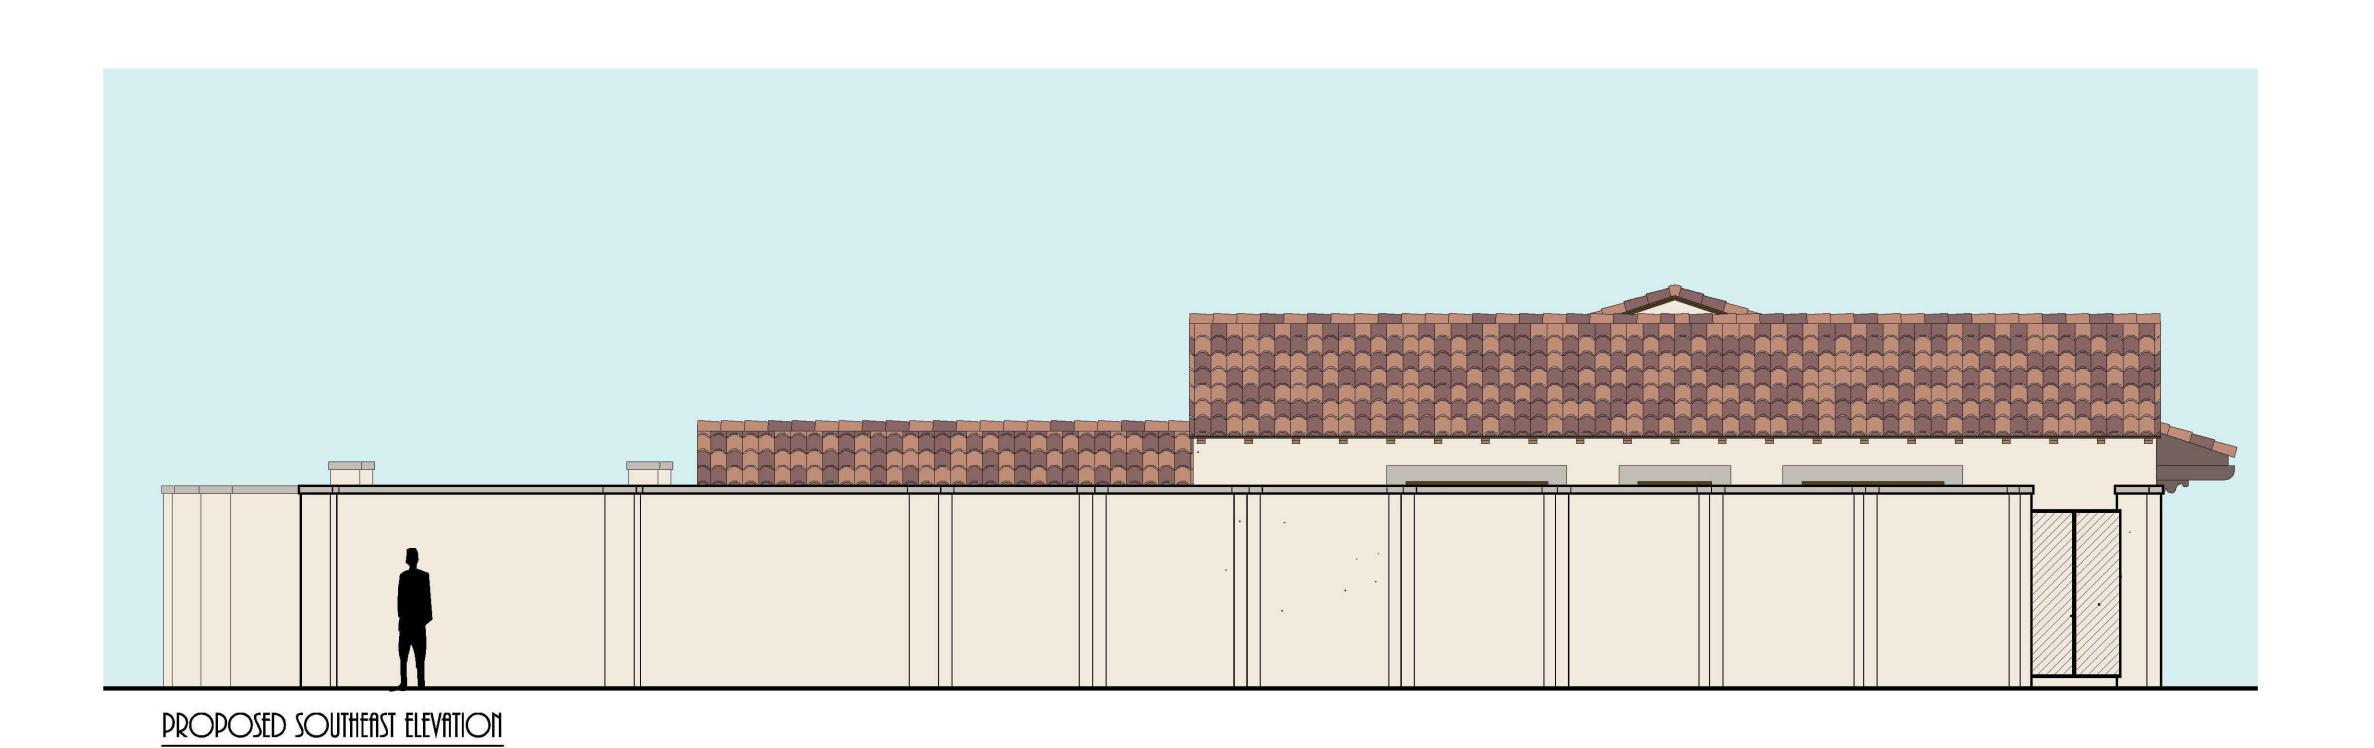

DESIGNED BY: DRAFTED BY: CHECKED BY:

<u>REVISIONS:</u>

PROPOSED MORTHWEST ELEVITION SCALE: 1/4" = 1'-0"

SCALE: 1/4" = 1'-0"

BID

BRASSEUR d DROBO1

ARCHITECTS, P.A.

224 DATURA STREET - SUITE 908
WEST PALM BEACH, FLORIDA 33401
(0)561-820-8088
(f)561-820-8089
WWW.BRASSEURANDDROBOT.COM
AR 0017698 AR 94843
NCARB 60164 ACARB 67673
AA 26001461