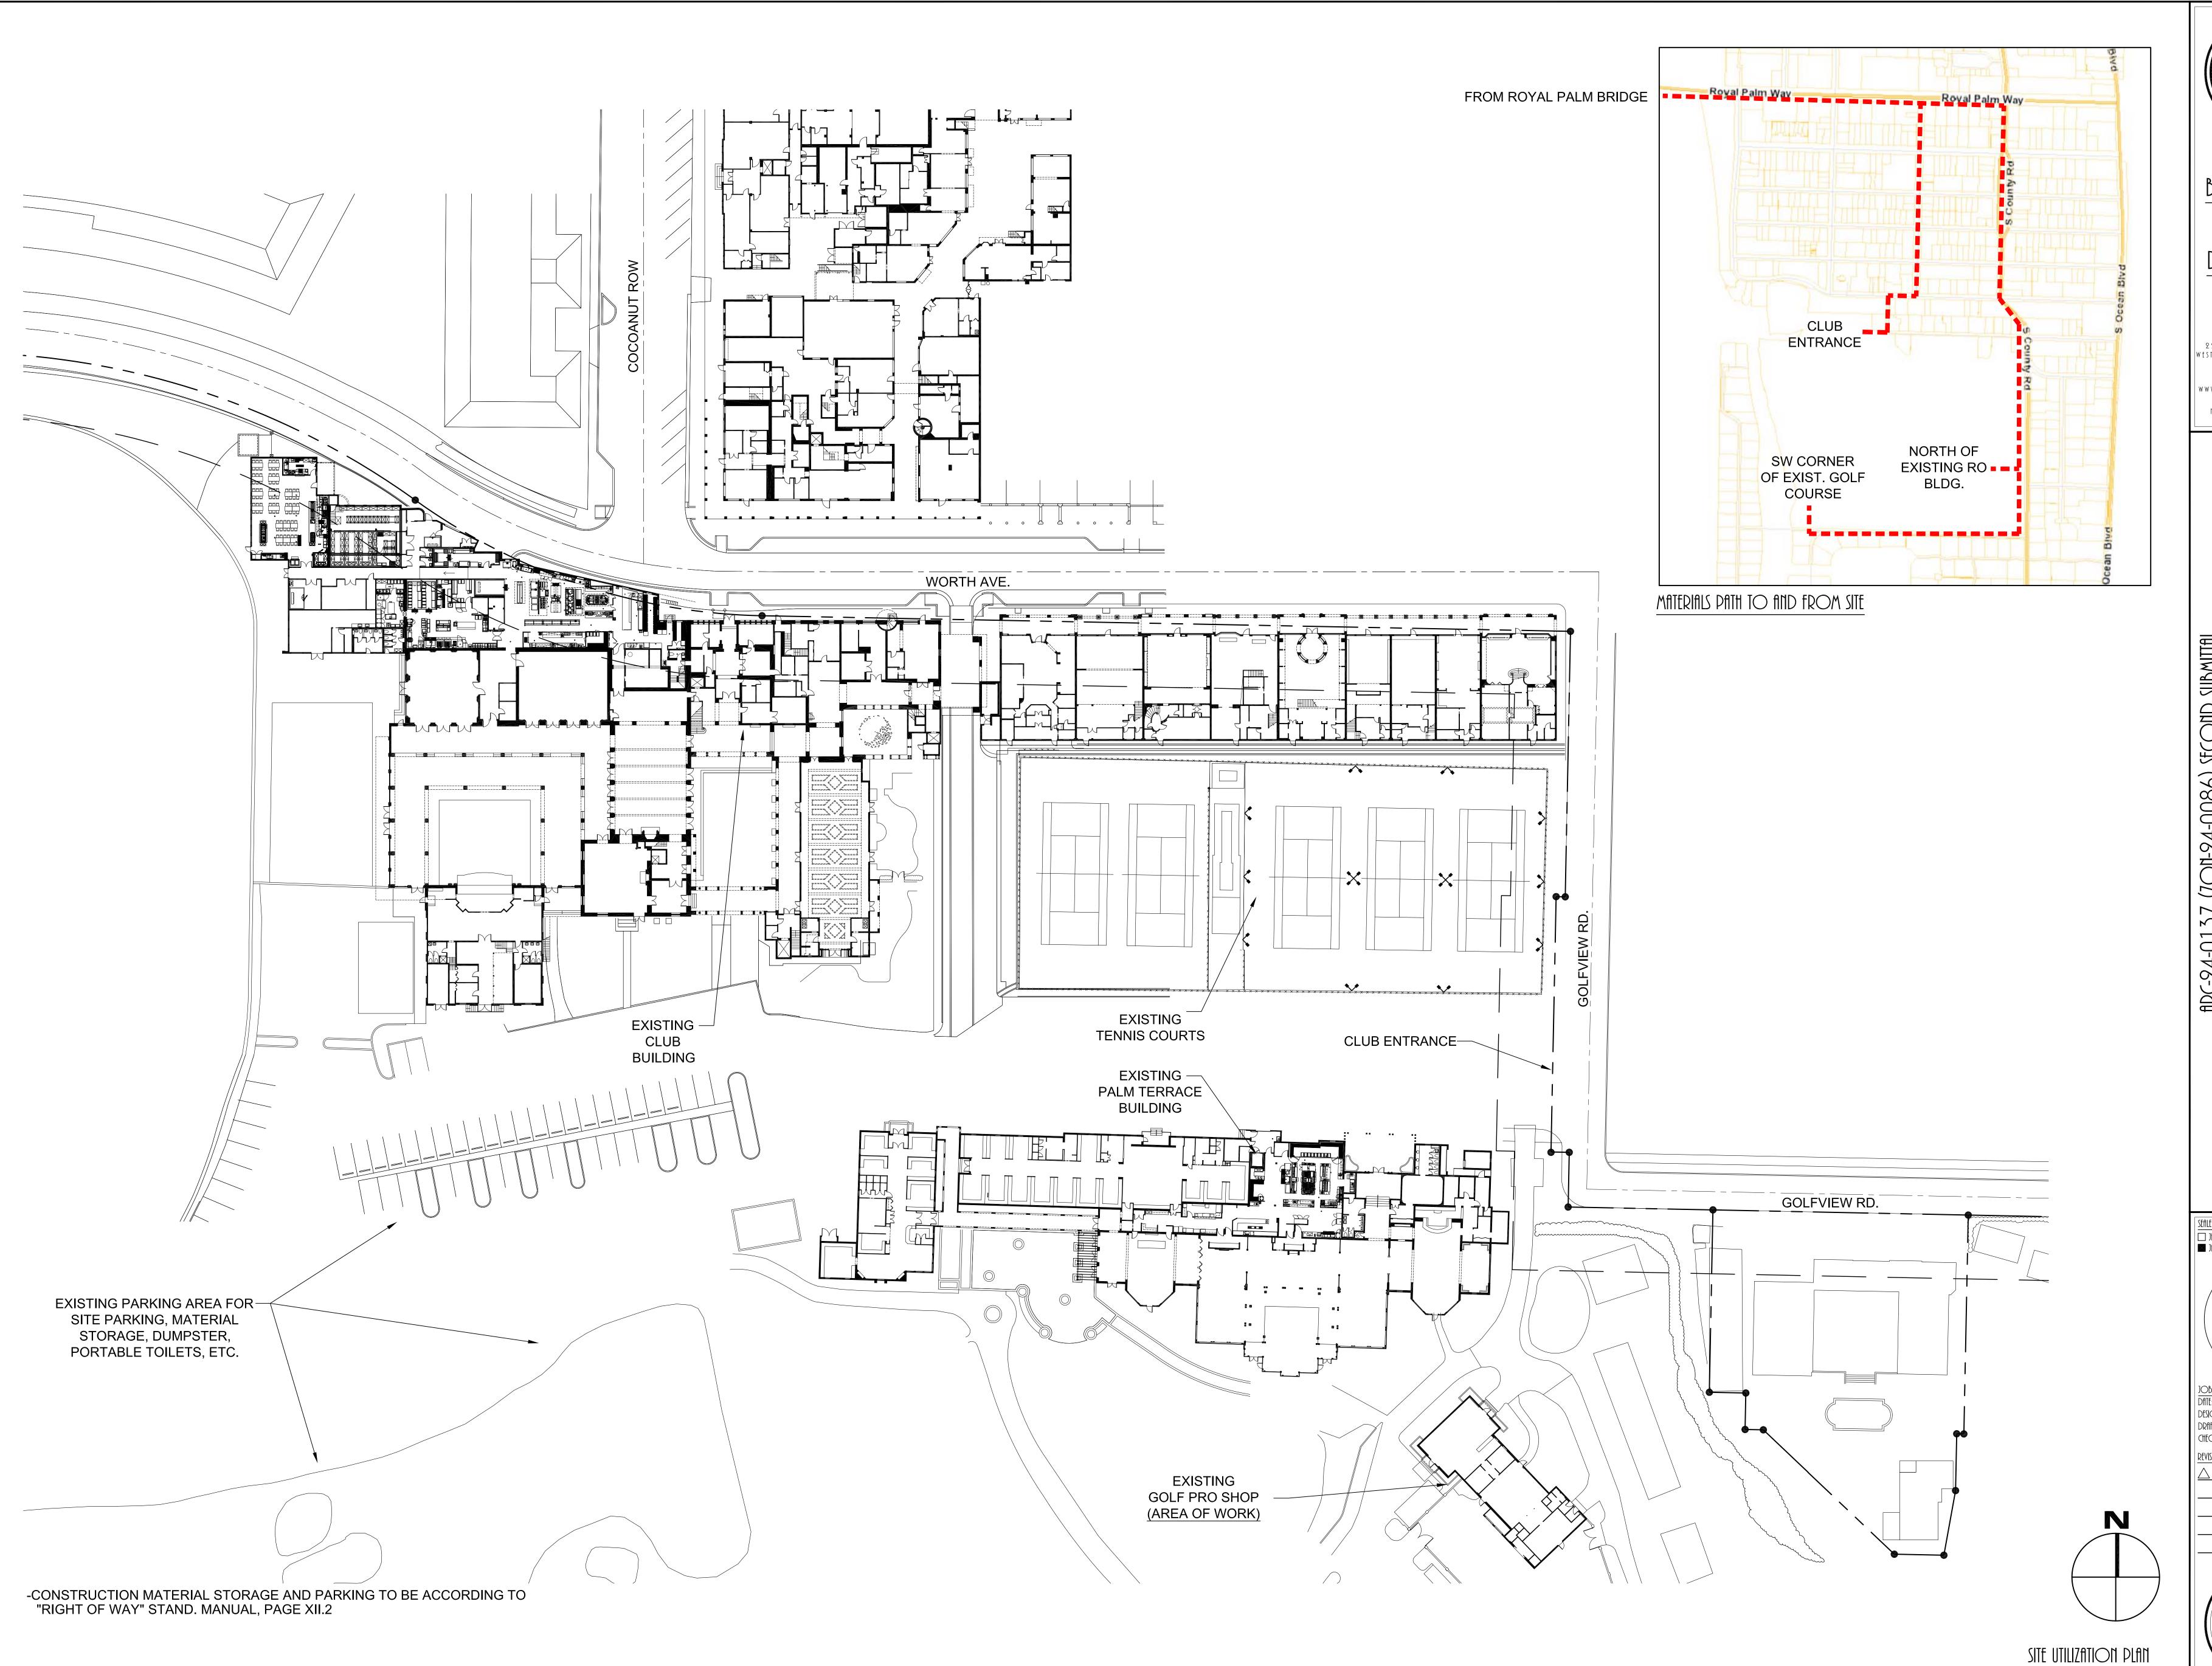

JOB #: DATE: DESIGNED BY: DRAFTED BY:

SCALE: 1/32" = 1'-0"

Driving range view from behind the tee. The driving range will remain roughly the same as before. We need a new net for safety on the northwest side of the range to protect members, guests, and employees from golf balls. It will be the same height as the other existing nets on the range.

A view of our landscape nursery area on the driving range where we need to protect our employees and members from golf balls.

A view of the Pro Shop from the west. This is the area we will perform an addition on the Pro Shop for the new concession area (Halfway House).

A view of the #18 green complex, part of #1 tee, #9 green, the putting green, driving range, and Palm Terrace.

Pro Shop, putting green, and hole #10 from the entrance to the course on GolfView Road. This look will remain mostly the same.

#15 green from the front of the green. All of the plant material behind this green (adjacent to Golfview Road) will be removed and replaced with a 14' + Podocarpus hedge. The native sabal palms and gumbo limbo trees will be transplanted to other areas of the course.

Low lying area on #6 tee during a dry weather pattern. Notice irrigation water is still standing on the cartpath. This interior area of the course will be raised significantly to prevent flooding after rains and during the king tide periods.

#2 green from the fairway. We will remove most of the bulkheads on the course, like the one pictured here. The shoreline at the green will resemble the foreground and will be grassed with Seashore Paspalum at a 4-1 slope from the fairway to the waters edge. Paspalum is the best grass for this area because it is salt tolerant and most of the lakes contain brackish water. This area will be maintained at rough height to properly follow the protocol Florida's BMP's for Water Quality.

#5 green view from #2 fairway. This bulkhead will also be replaced with Sox stabilization on the shoreline.

This lake below between hole's #13 and #15 is different from the other lakes on property as it is freshwater. This lake also retains stormwater runoff from the area east of the Club. This lake will not receive any SOX Erosions protection like the brackish water bodies.

The landscape pictured in the background, mostly includes ficus and areca palms. This will be removed and podocarpus will be installed to continue what we have behind #10 green.

Podocarpus behind #10 green. This look is inspiring what we will do on hole #14 and 15.