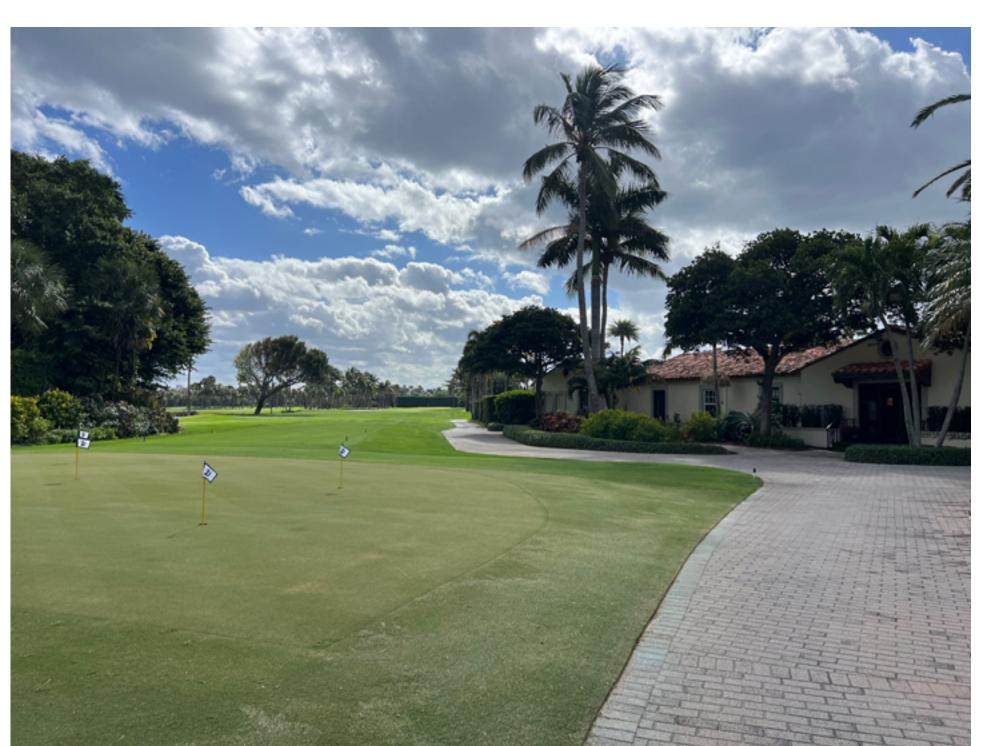

A view of the #18 green complex, part of #1 tee, #9 green, the putting green, driving range, and Palm Terrace.

Pro Shop, putting green, and hole #10 from the entrance to the course on GolfView Road. This look will remain mostly the same.