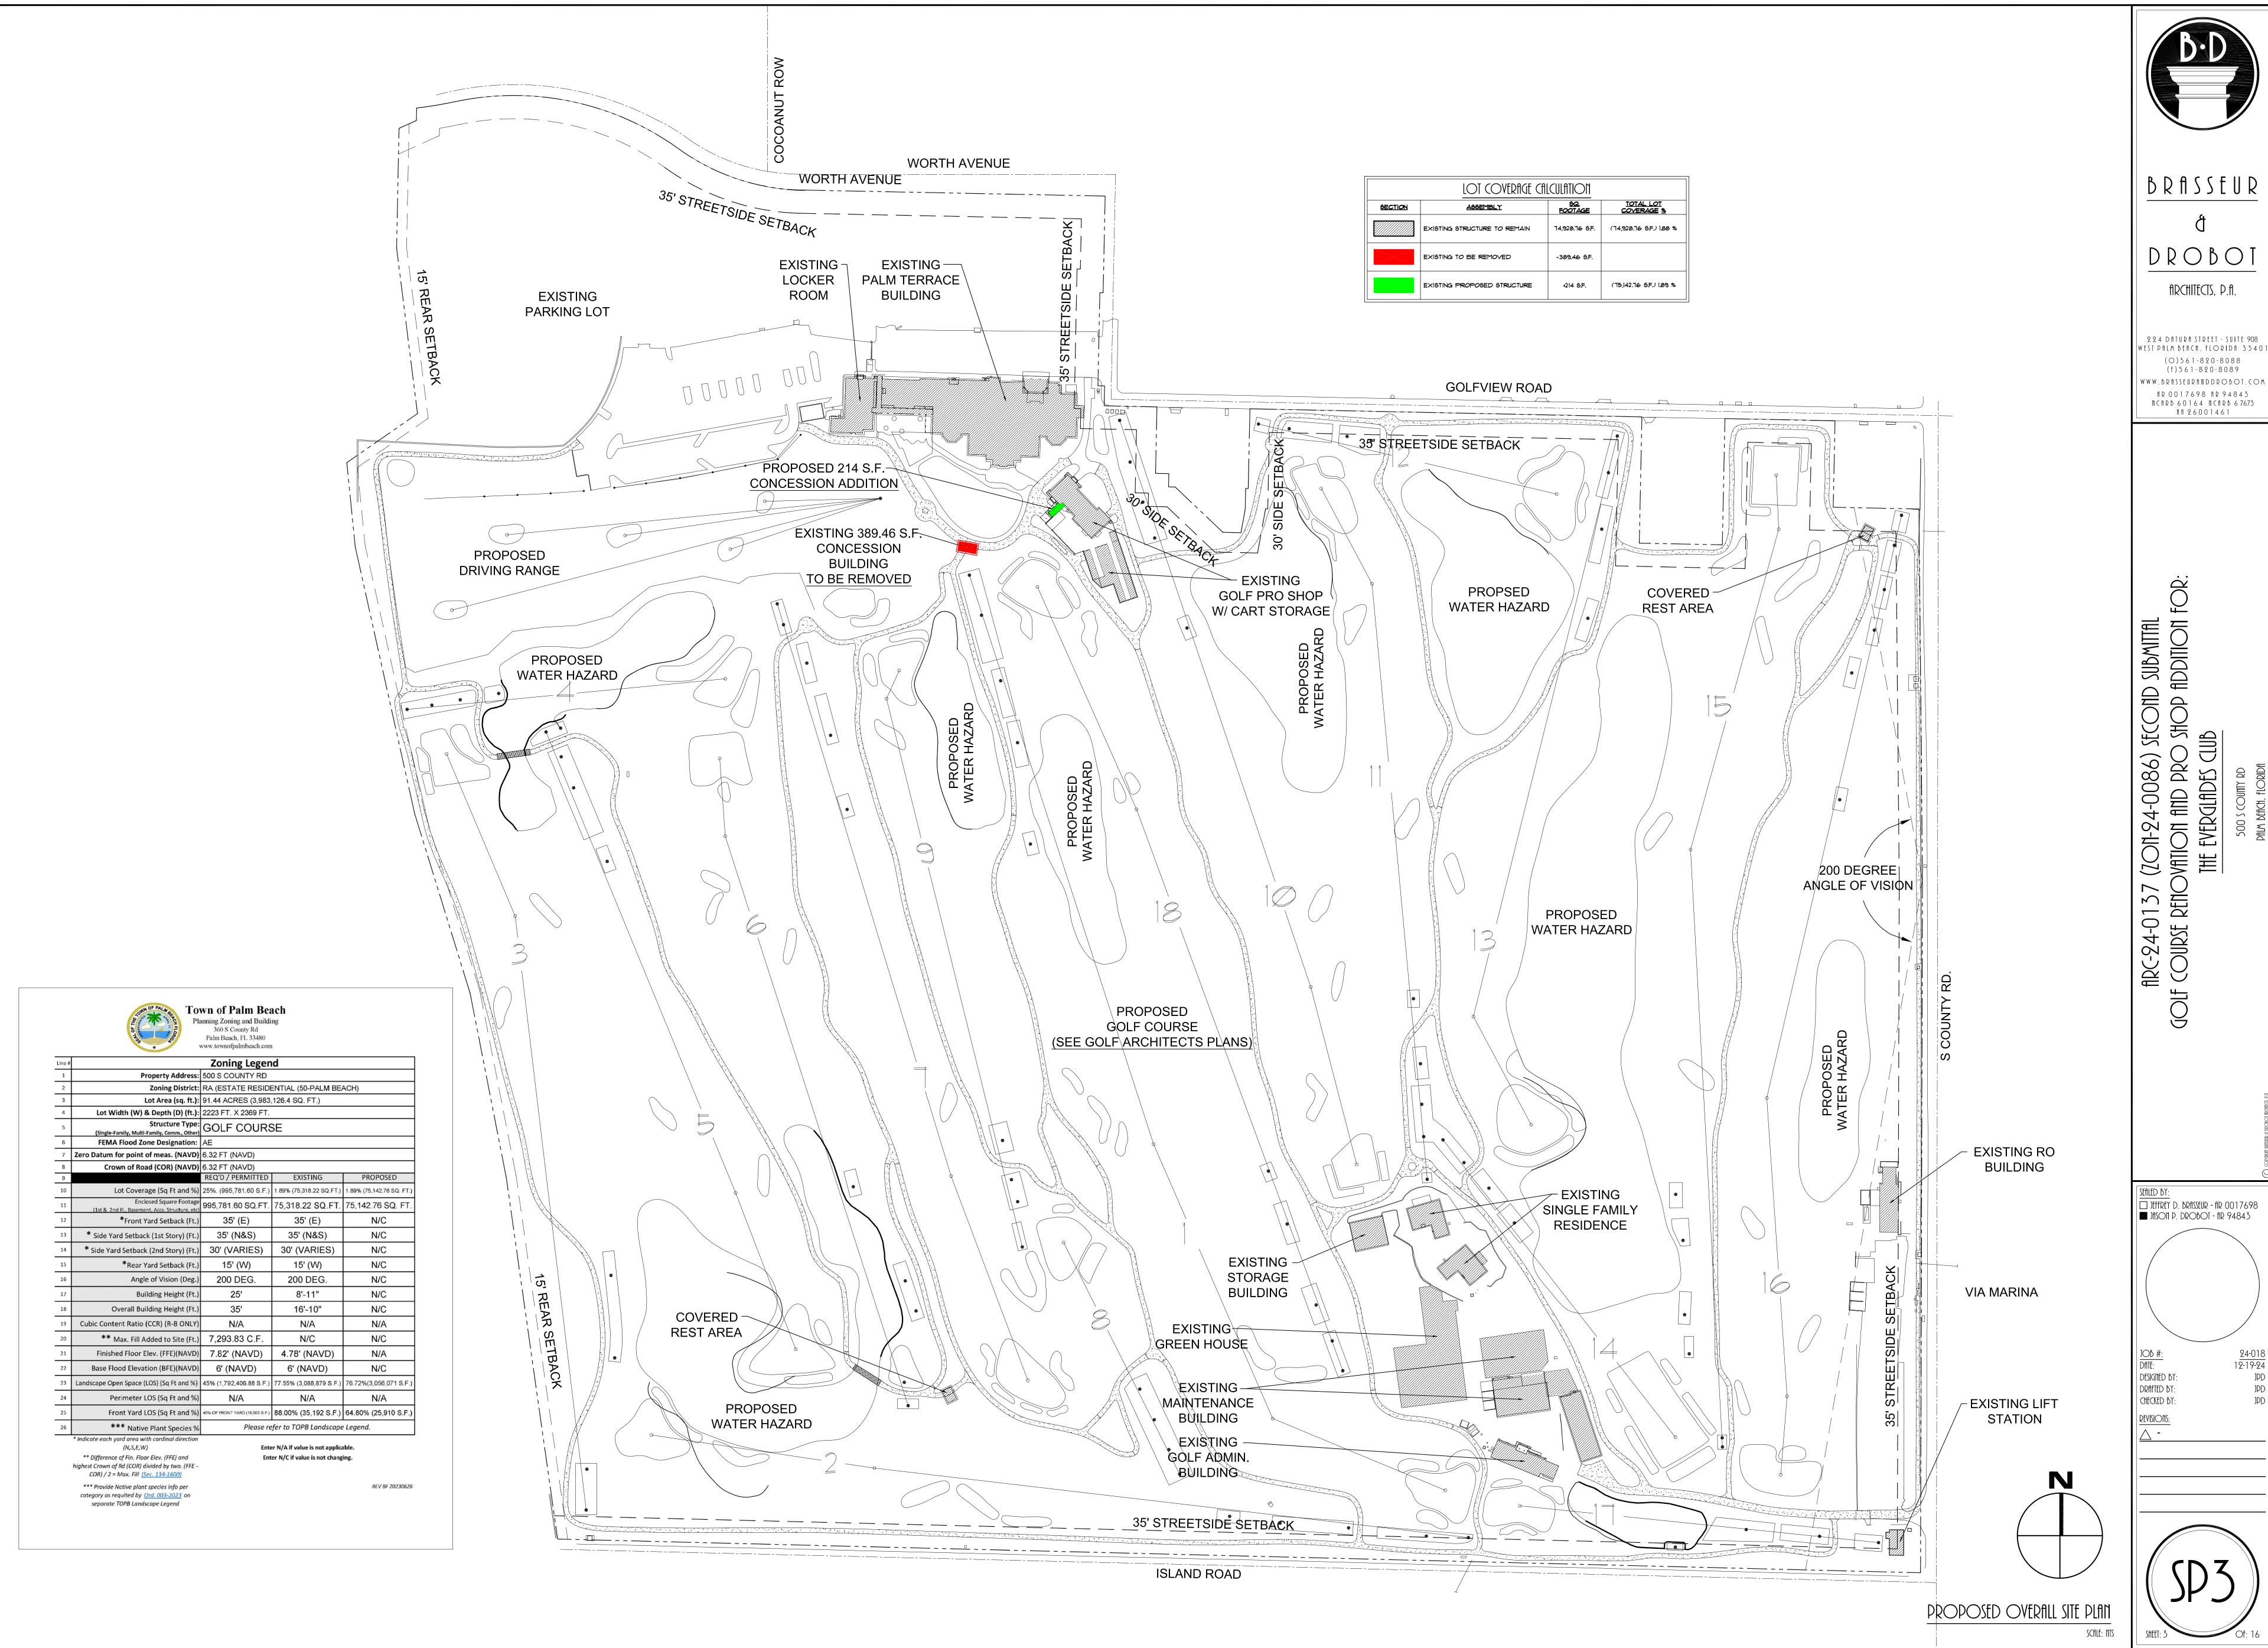

## firc-24-0137 (ZOII-24-0086) SECOID SUBMITTIL 2-26-25 (flRCOM) 2/12/25 (TC) GOLF COURSE RENOVATION AND PRO SHOP ADDITION FOR: THE EVERGLADES CLUB

P.S.I. POUNDS PER SQUARE INCH

GIRDER TRUSS

GAUGE

| PROJECT INDEX                                                                               |       |                          |                                                                                    |  |  |
|---------------------------------------------------------------------------------------------|-------|--------------------------|------------------------------------------------------------------------------------|--|--|
| SP1 EXISTINI SP2 PROF SP3 SITE U SP4 PARTI SP5 IMAGE SP6 IMAGE SP7 IMAGE D1 MATEL f11 FLOCE | GES . | f14<br>f15<br>f16<br>f17 | EXISTING AND PROPOSED ELEVATIONS COLORED ELEVATIONS SECTIONS AND DETIALS RENDERING |  |  |