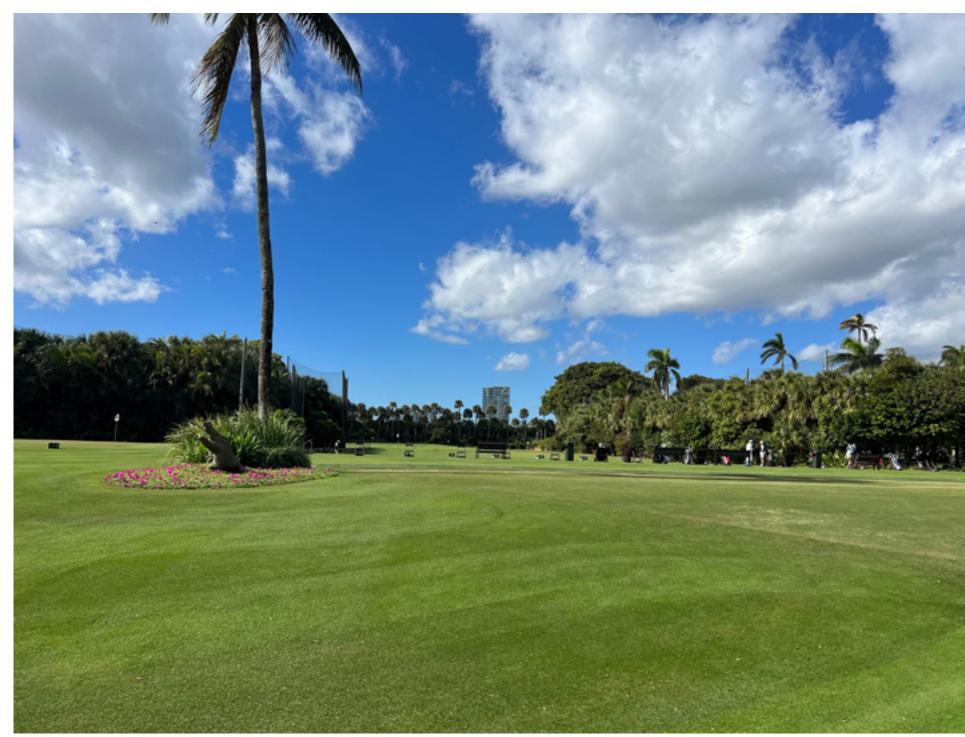

JOB #: DATE: DESIGNED BY: DRAFTED BY:

SCALE: 1/32" = 1'-0"

Driving range view from behind the tee. The driving range will remain roughly the same as before. We need a new net for safety on the northwest side of the range to protect members, guests, and employees from golf balls. It will be the same height as the other existing nets on the range.