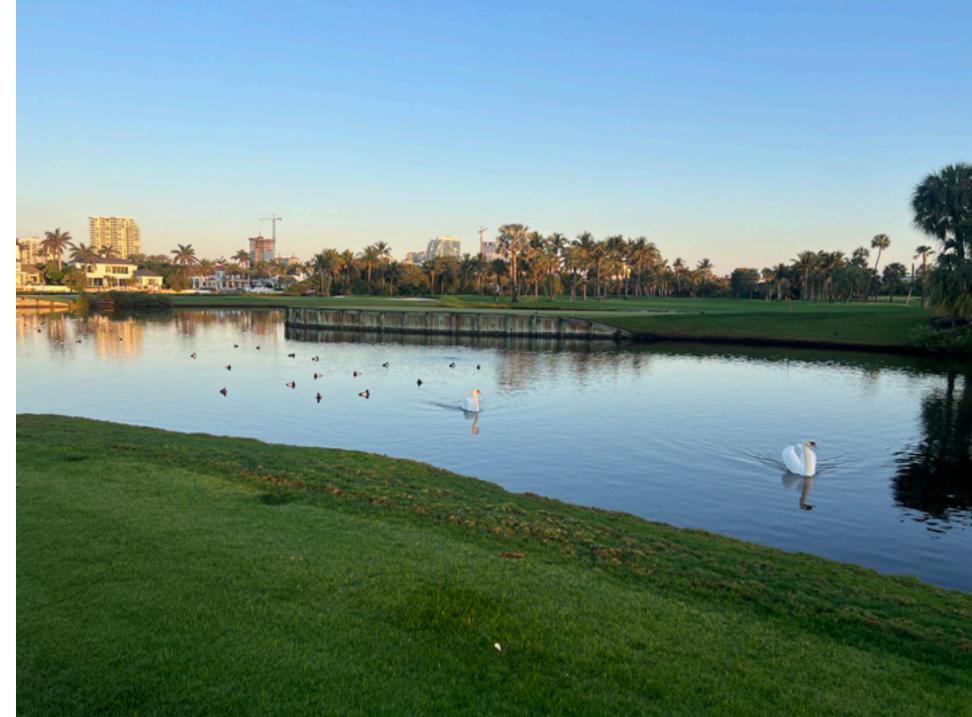

#5 green view from #2 fairway. This bulkhead will also be replaced with Sox stabilization on the shoreline.

This lake below between hole's #13 and #15 is different from the other lakes on property as it is freshwater. This lake also retains stormwater runoff from the area east of the Club. This lake will not receive any SOX Erosions protection like the brackish water bodies.