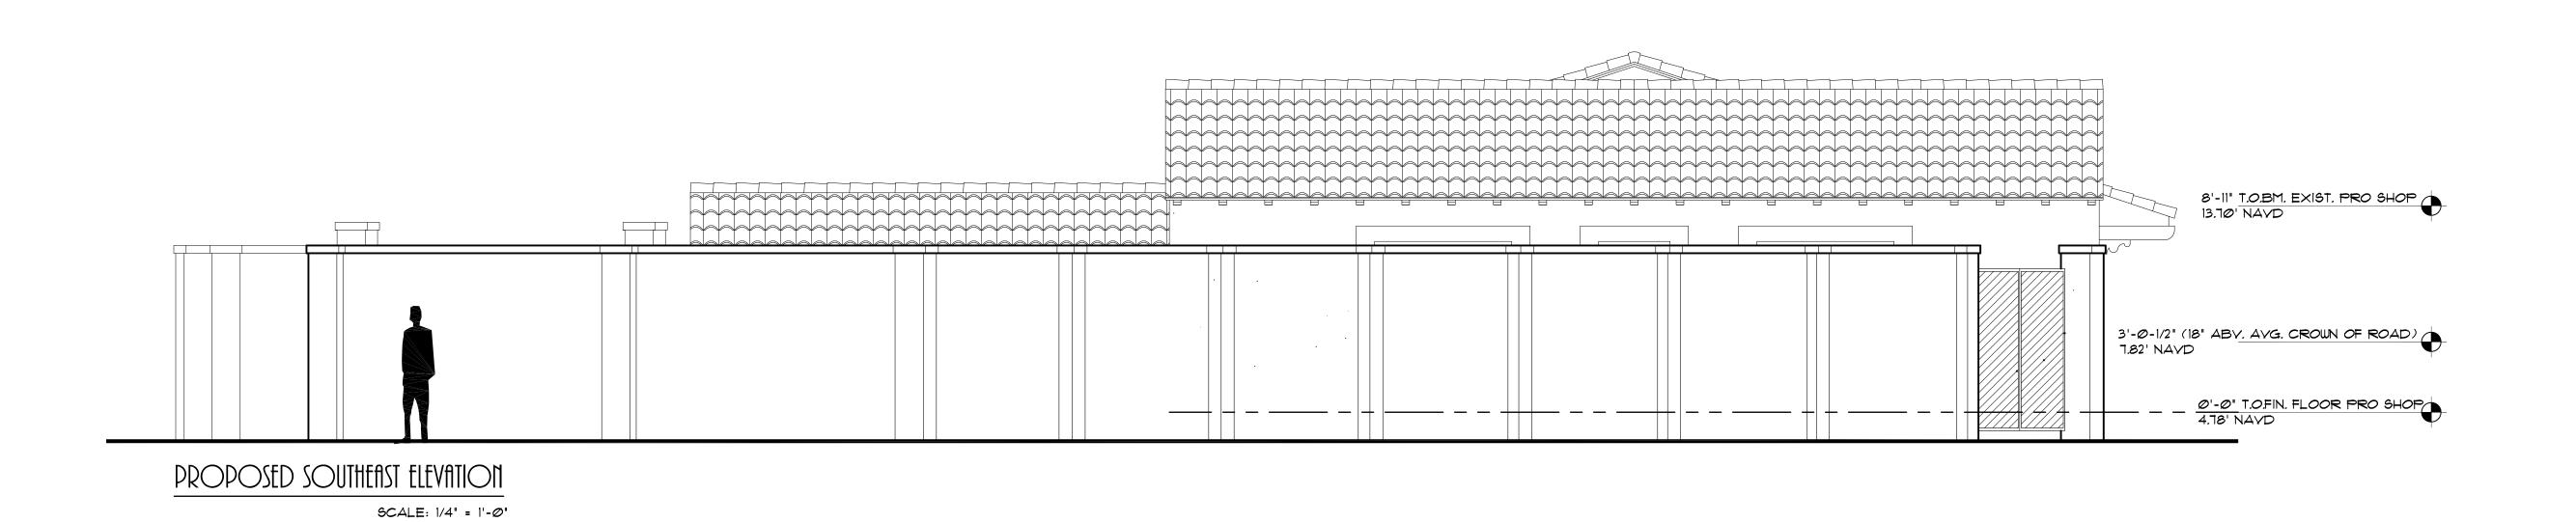

DESIGNED BY: DRAFTED BY: CHECKED BY:

<u>REVISIONS:</u>

PROPOSED MORTHWEST ELEVITION SCALE: 1/4" = 1'-0"

SCALE: 1/4" = 1'-0"

BID

BRASSEUR d DROBO1

ARCHITECTS, P.A.

224 DATURA STREET - SUITE 908
WEST PALM BEACH, FLORIDA 33401
(0)561-820-8088
(f)561-820-8089
WWW.BRASSEURANDDROBOT.COM
AR 0017698 AR 94843
NCARB 60164 ACARB 67673
AA 26001461