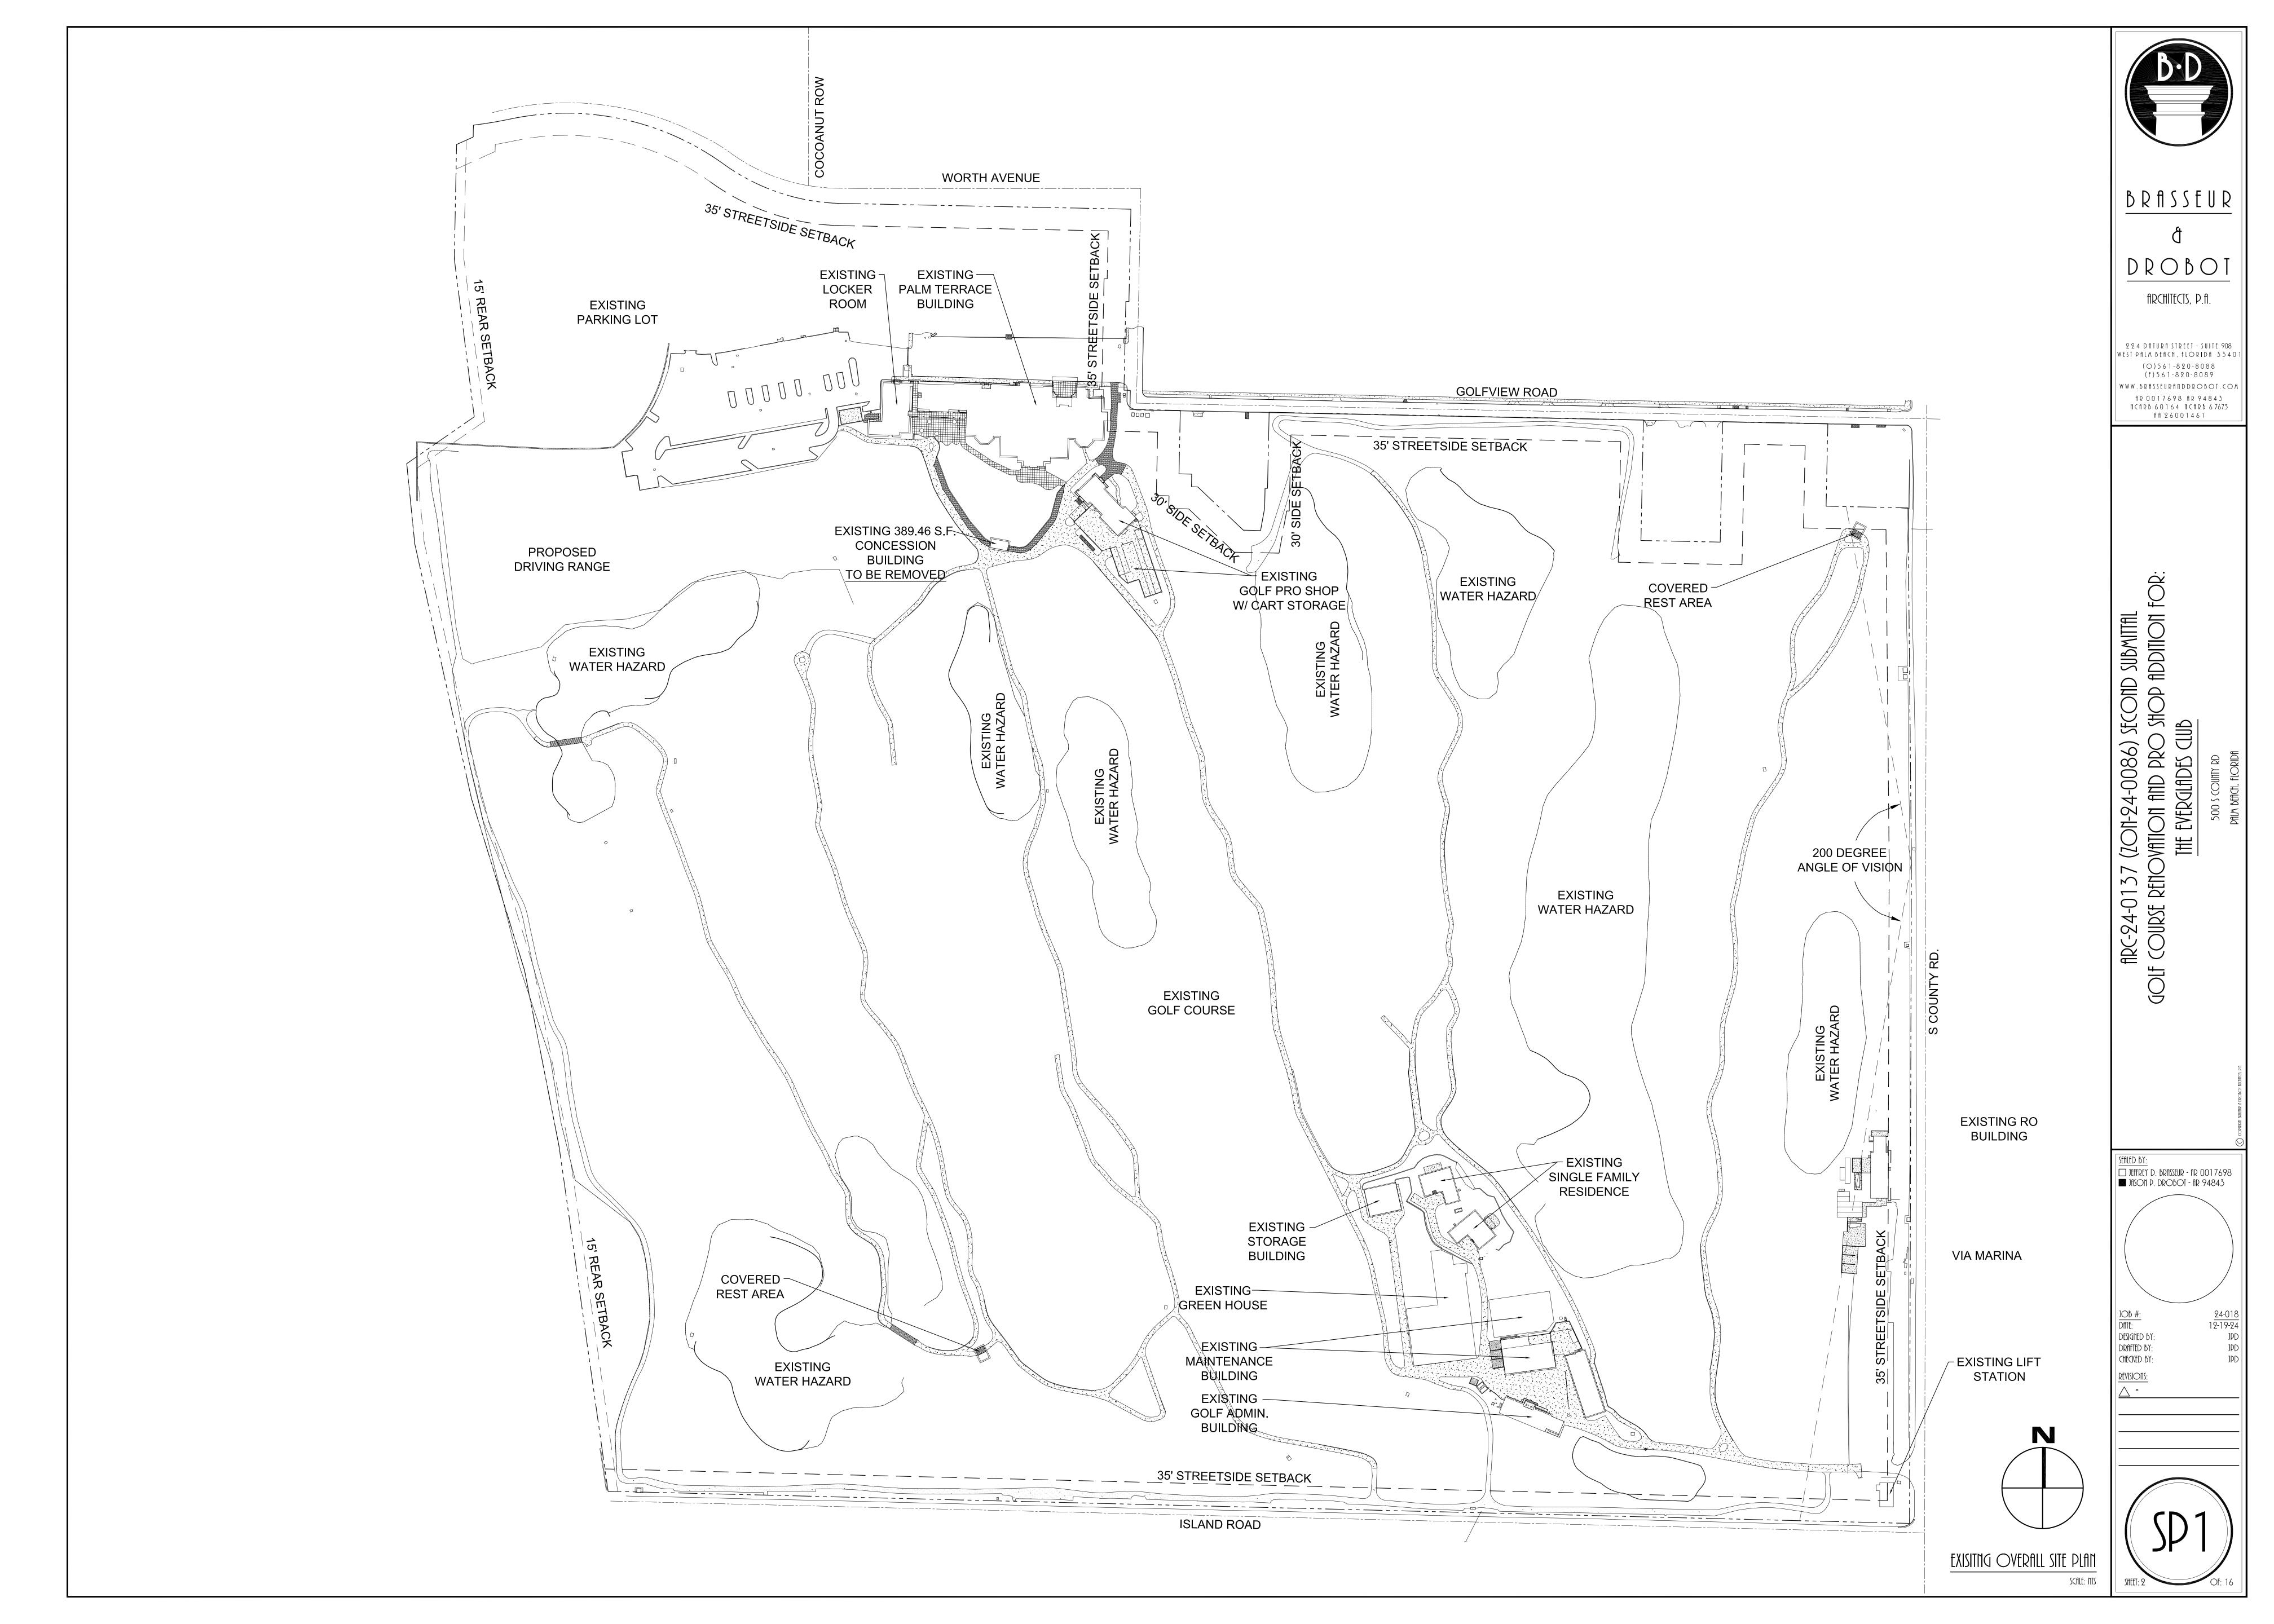

## firc-24-0137 (ZOII-24-0086) SECOID SUBMITTIL 2-26-25 (flRCOM) 2/12/25 (TC) GOLF COURSE RENOVATION AND PRO SHOP ADDITION FOR: THE EVERGLADES CLUB

P.S.I. POUNDS PER SQUARE INCH

GIRDER TRUSS

GAUGE

| PROJECT INDEX                                                                               |       |                          |                                                                                    |  |  |
|---------------------------------------------------------------------------------------------|-------|--------------------------|------------------------------------------------------------------------------------|--|--|
| SP1 EXISTINI SP2 PROF SP3 SITE U SP4 PARTI SP5 IMAGE SP6 IMAGE SP7 IMAGE D1 MATEL f11 FLOCE | GES . | f14<br>f15<br>f16<br>f17 | EXISTING AND PROPOSED ELEVATIONS COLORED ELEVATIONS SECTIONS AND DETIALS RENDERING |  |  |