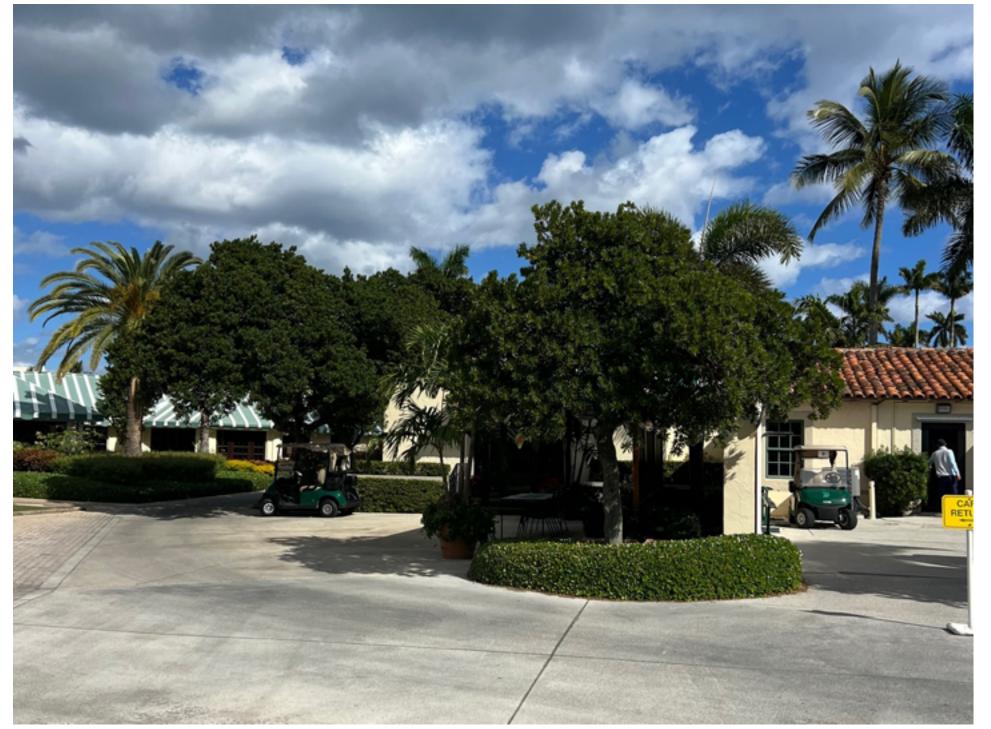

A view of our landscape nursery area on the driving range where we need to protect our employees and members from golf balls.

A view of the Pro Shop from the west. This is the area we will perform an addition on the Pro Shop for the new concession area (Halfway House).