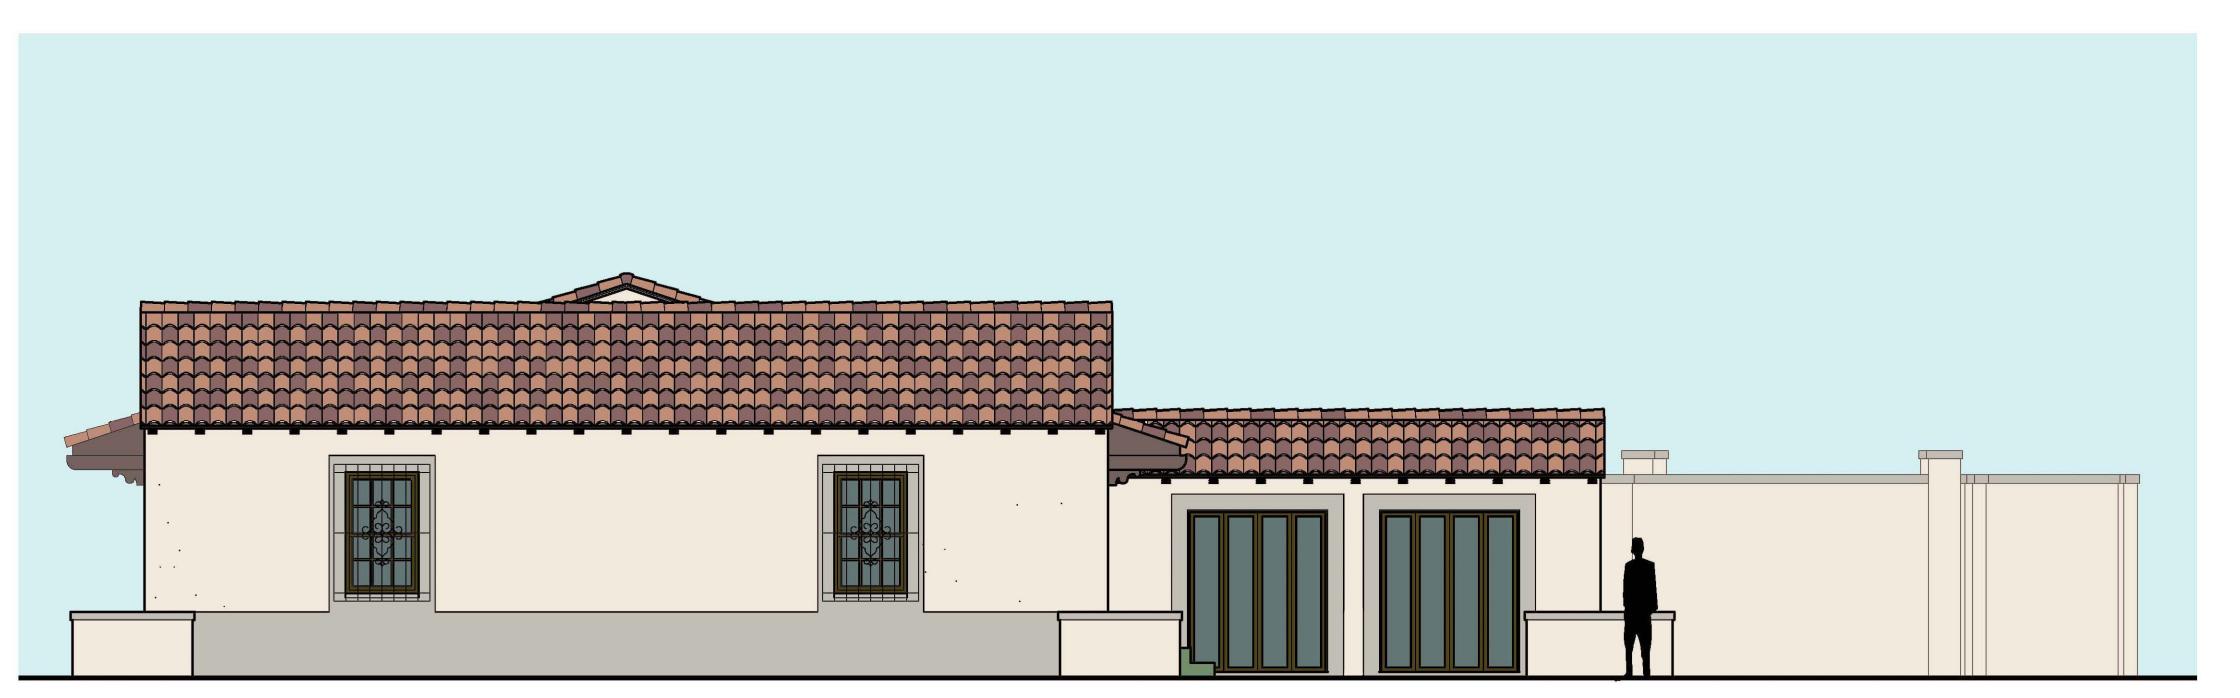

DESIGNED BY: DRAFTED BY: CHECKED BY:

<u>REVISIONS:</u>

PROPOSED MORTHWEST ELEVITION SCALE: 1/4" = 1'-0"

SCALE: 1/4" = 1'-0"

BID

BRASSEUR d DROBO1

ARCHITECTS, P.A.

224 DATURA STREET - SUITE 908
WEST PALM BEACH, FLORIDA 33401
(0)561-820-8088
(f)561-820-8089
WWW.BRASSEURANDDROBOT.COM
AR 0017698 AR 94843
NCARB 60164 ACARB 67673
AA 26001461