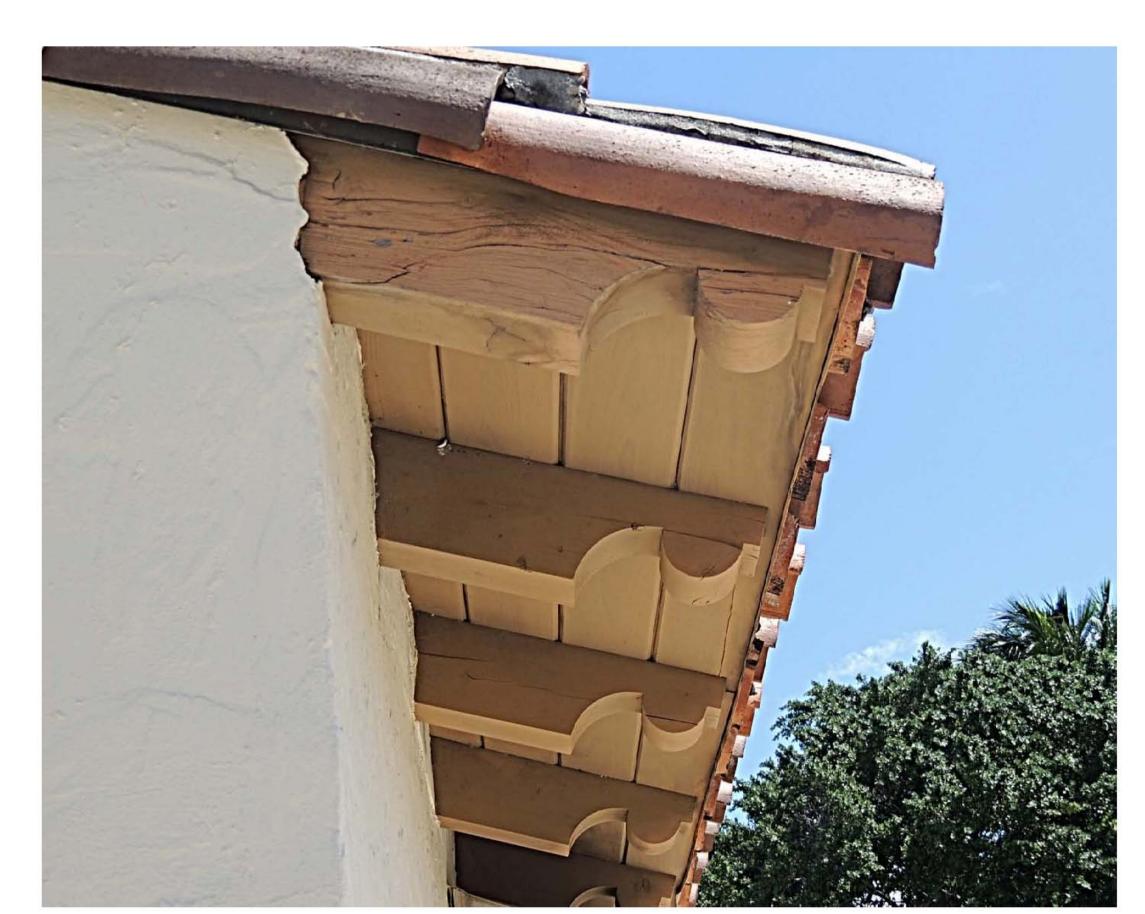

1/SP7 VIEW OF EXISTING CONCESSION BUILDING FROM PALM TERRACE BUILDING

2/SP7 VIEW OF EXISTING GOLF PRO SHOP BUILDING LOOKING EAST

3/SP7 VIEW OF EXISTING GOLF PRO SHOP BUILDING LOOKING EAST

4/SP7 VIEW OF EXISTING GOLF PRO SHOP EAVE OVERHANG