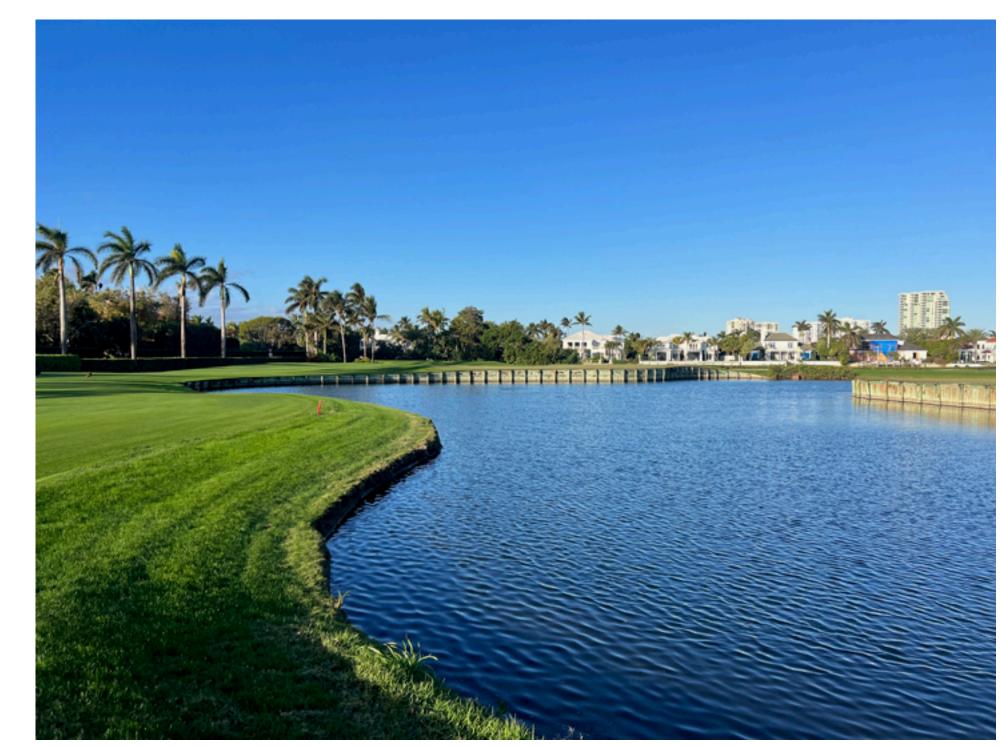

#2 green from the fairway. We will remove most of the bulkheads on the course, like the one pictured here. The shoreline at the green will resemble the foreground and will be grassed with Seashore Paspalum at a 4-1 slope from the fairway to the waters edge. Paspalum is the best grass for this area because it is salt tolerant and most of the lakes contain brackish water. This area will be maintained at rough height to properly follow the protocol Florida's BMP's for Water Quality.