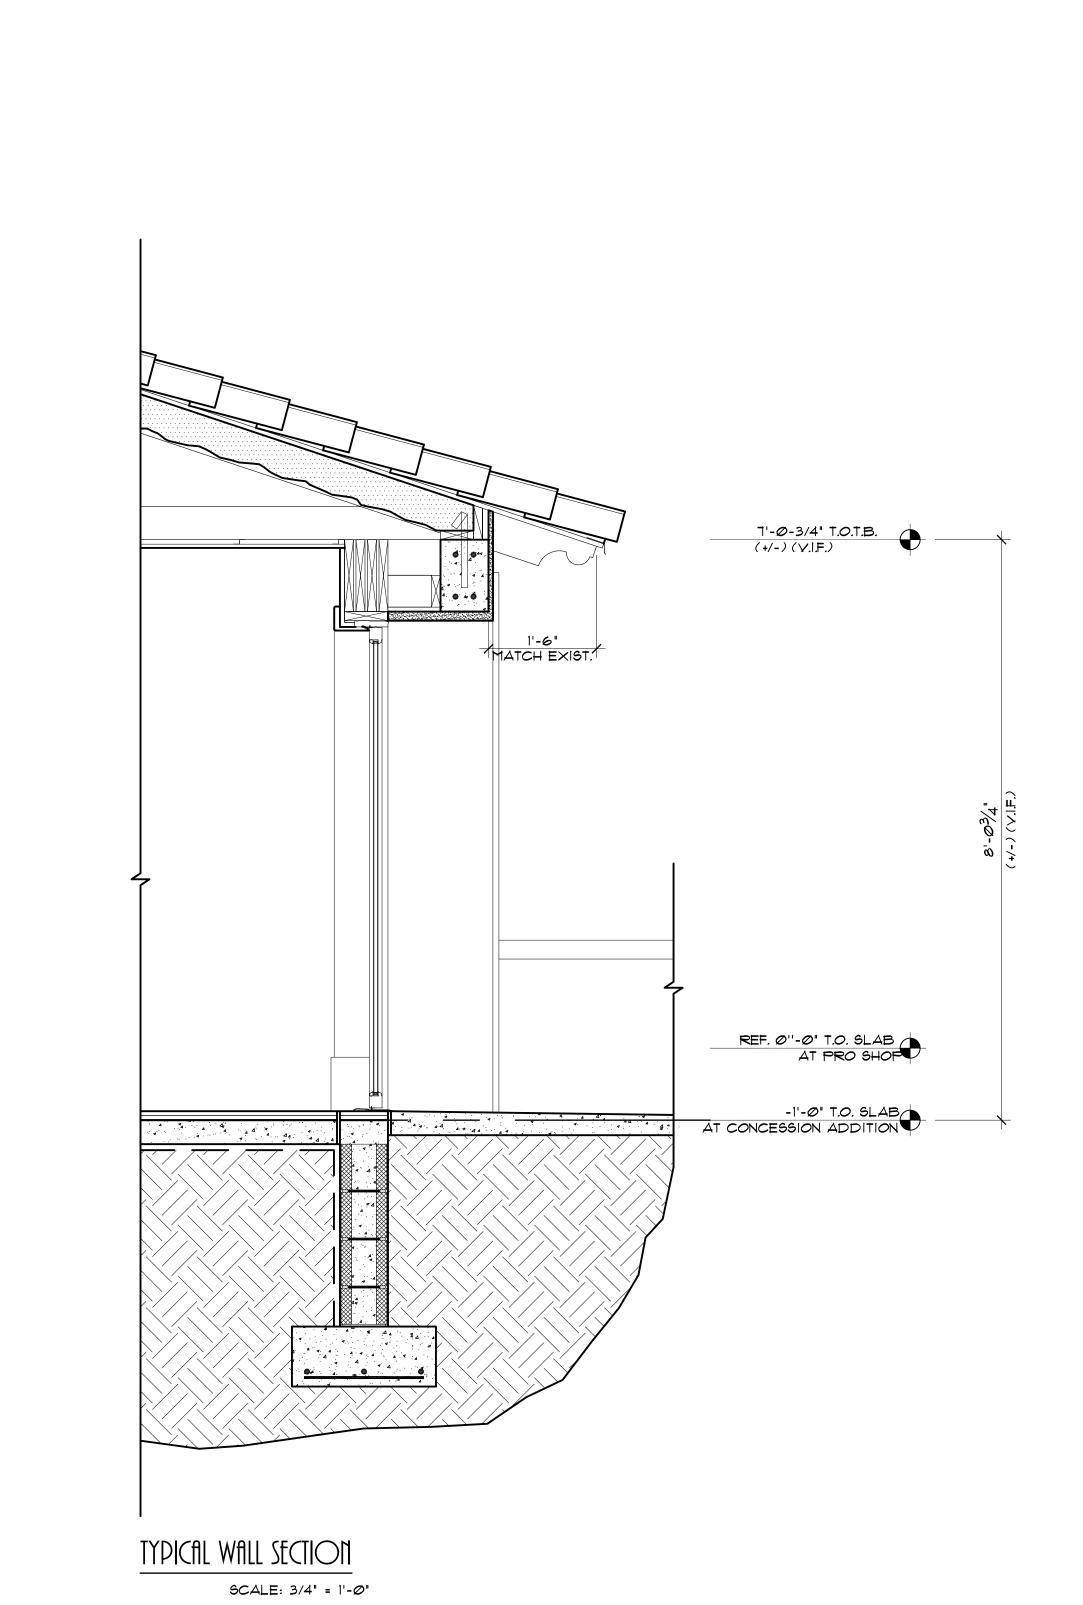

## firc-24-0137 (ZOII-24-0086) SECOID SUBMITTIL 2-26-25 (flRCOM) 2/12/25 (TC) GOLF COURSE RENOVATION AND PRO SHOP ADDITION FOR: THE EVERGLADES CLUB

P.S.I. POUNDS PER SQUARE INCH

GIRDER TRUSS

GAUGE

| PROJECT INDEX                                                                               |       |                          |                                                                                    |  |  |
|---------------------------------------------------------------------------------------------|-------|--------------------------|------------------------------------------------------------------------------------|--|--|
| SP1 EXISTINI SP2 PROF SP3 SITE U SP4 PARTI SP5 IMAGE SP6 IMAGE SP7 IMAGE D1 MATEL f11 FLOCE | GES . | f14<br>f15<br>f16<br>f17 | EXISTING AND PROPOSED ELEVATIONS COLORED ELEVATIONS SECTIONS AND DETIALS RENDERING |  |  |