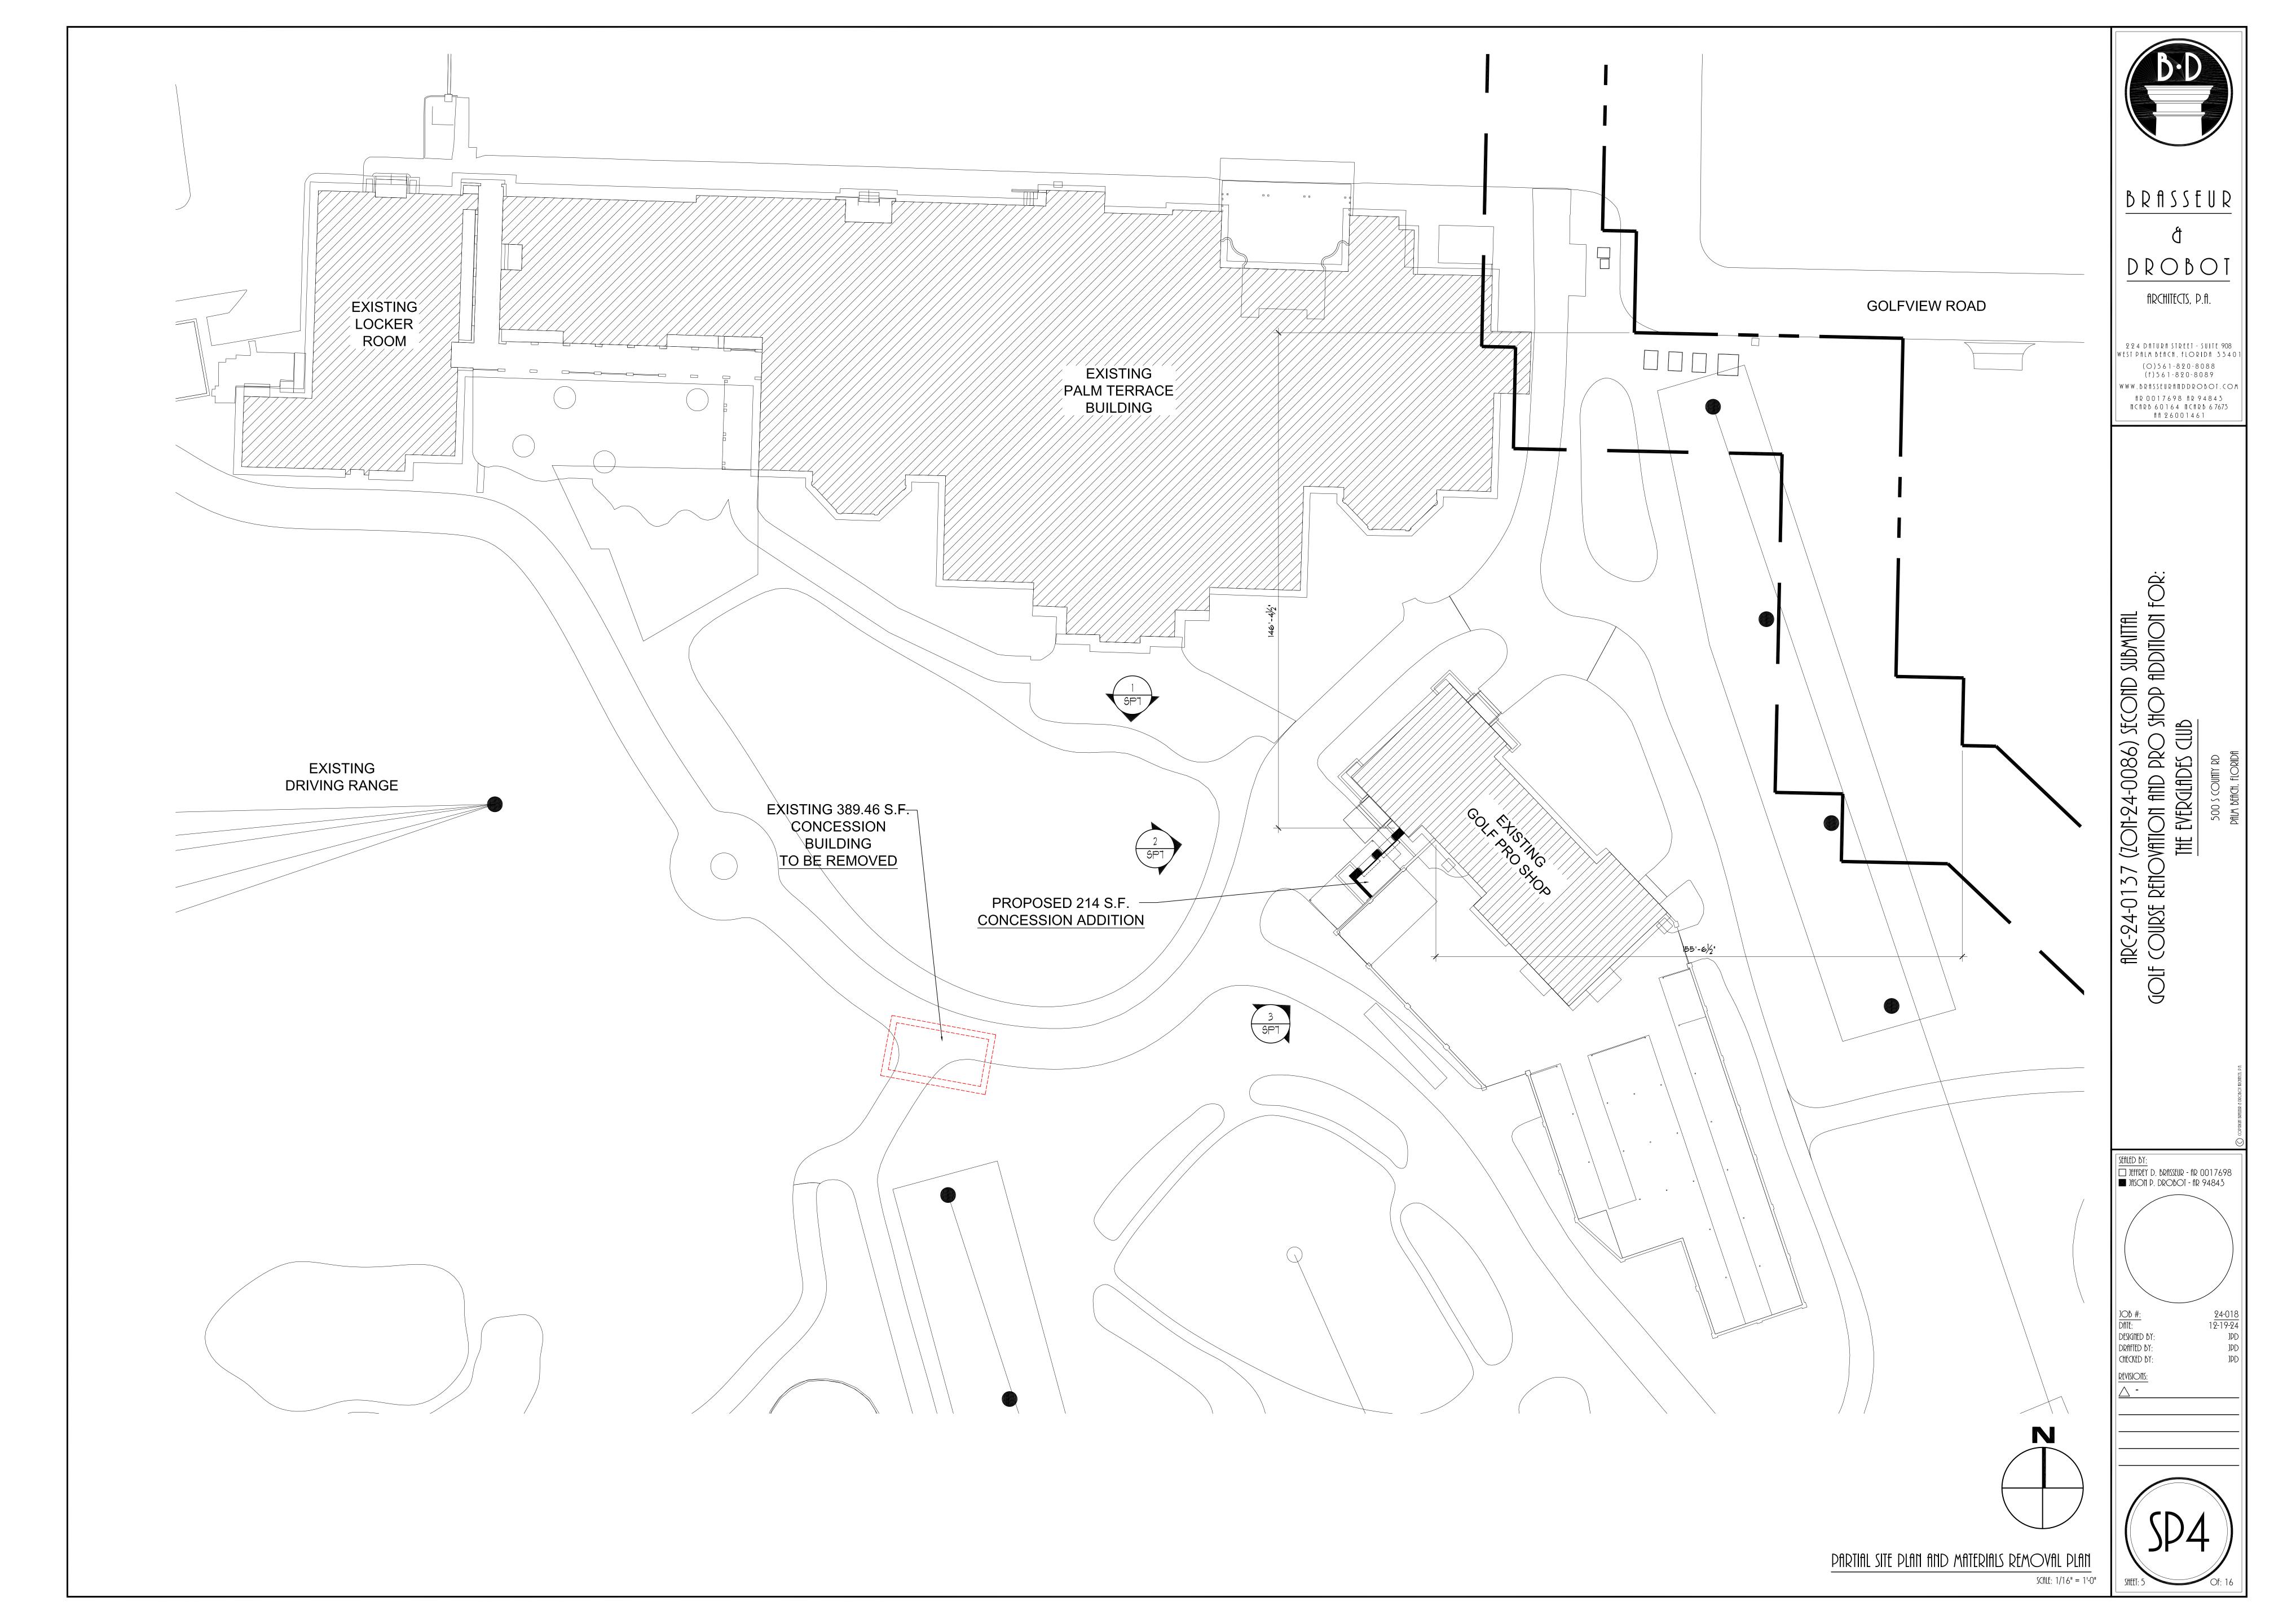

A view of our landscape nursery area on the driving range where we need to protect our employees and members from golf balls.

A view of the Pro Shop from the west. This is the area we will perform an addition on the Pro Shop for the new concession area (Halfway House).

1/SP7 VIEW OF EXISTING CONCESSION BUILDING FROM PALM TERRACE BUILDING

2/SP7 VIEW OF EXISTING GOLF PRO SHOP BUILDING LOOKING EAST

3/SP7 VIEW OF EXISTING GOLF PRO SHOP BUILDING LOOKING EAST

4/SP7 VIEW OF EXISTING GOLF PRO SHOP EAVE OVERHANG