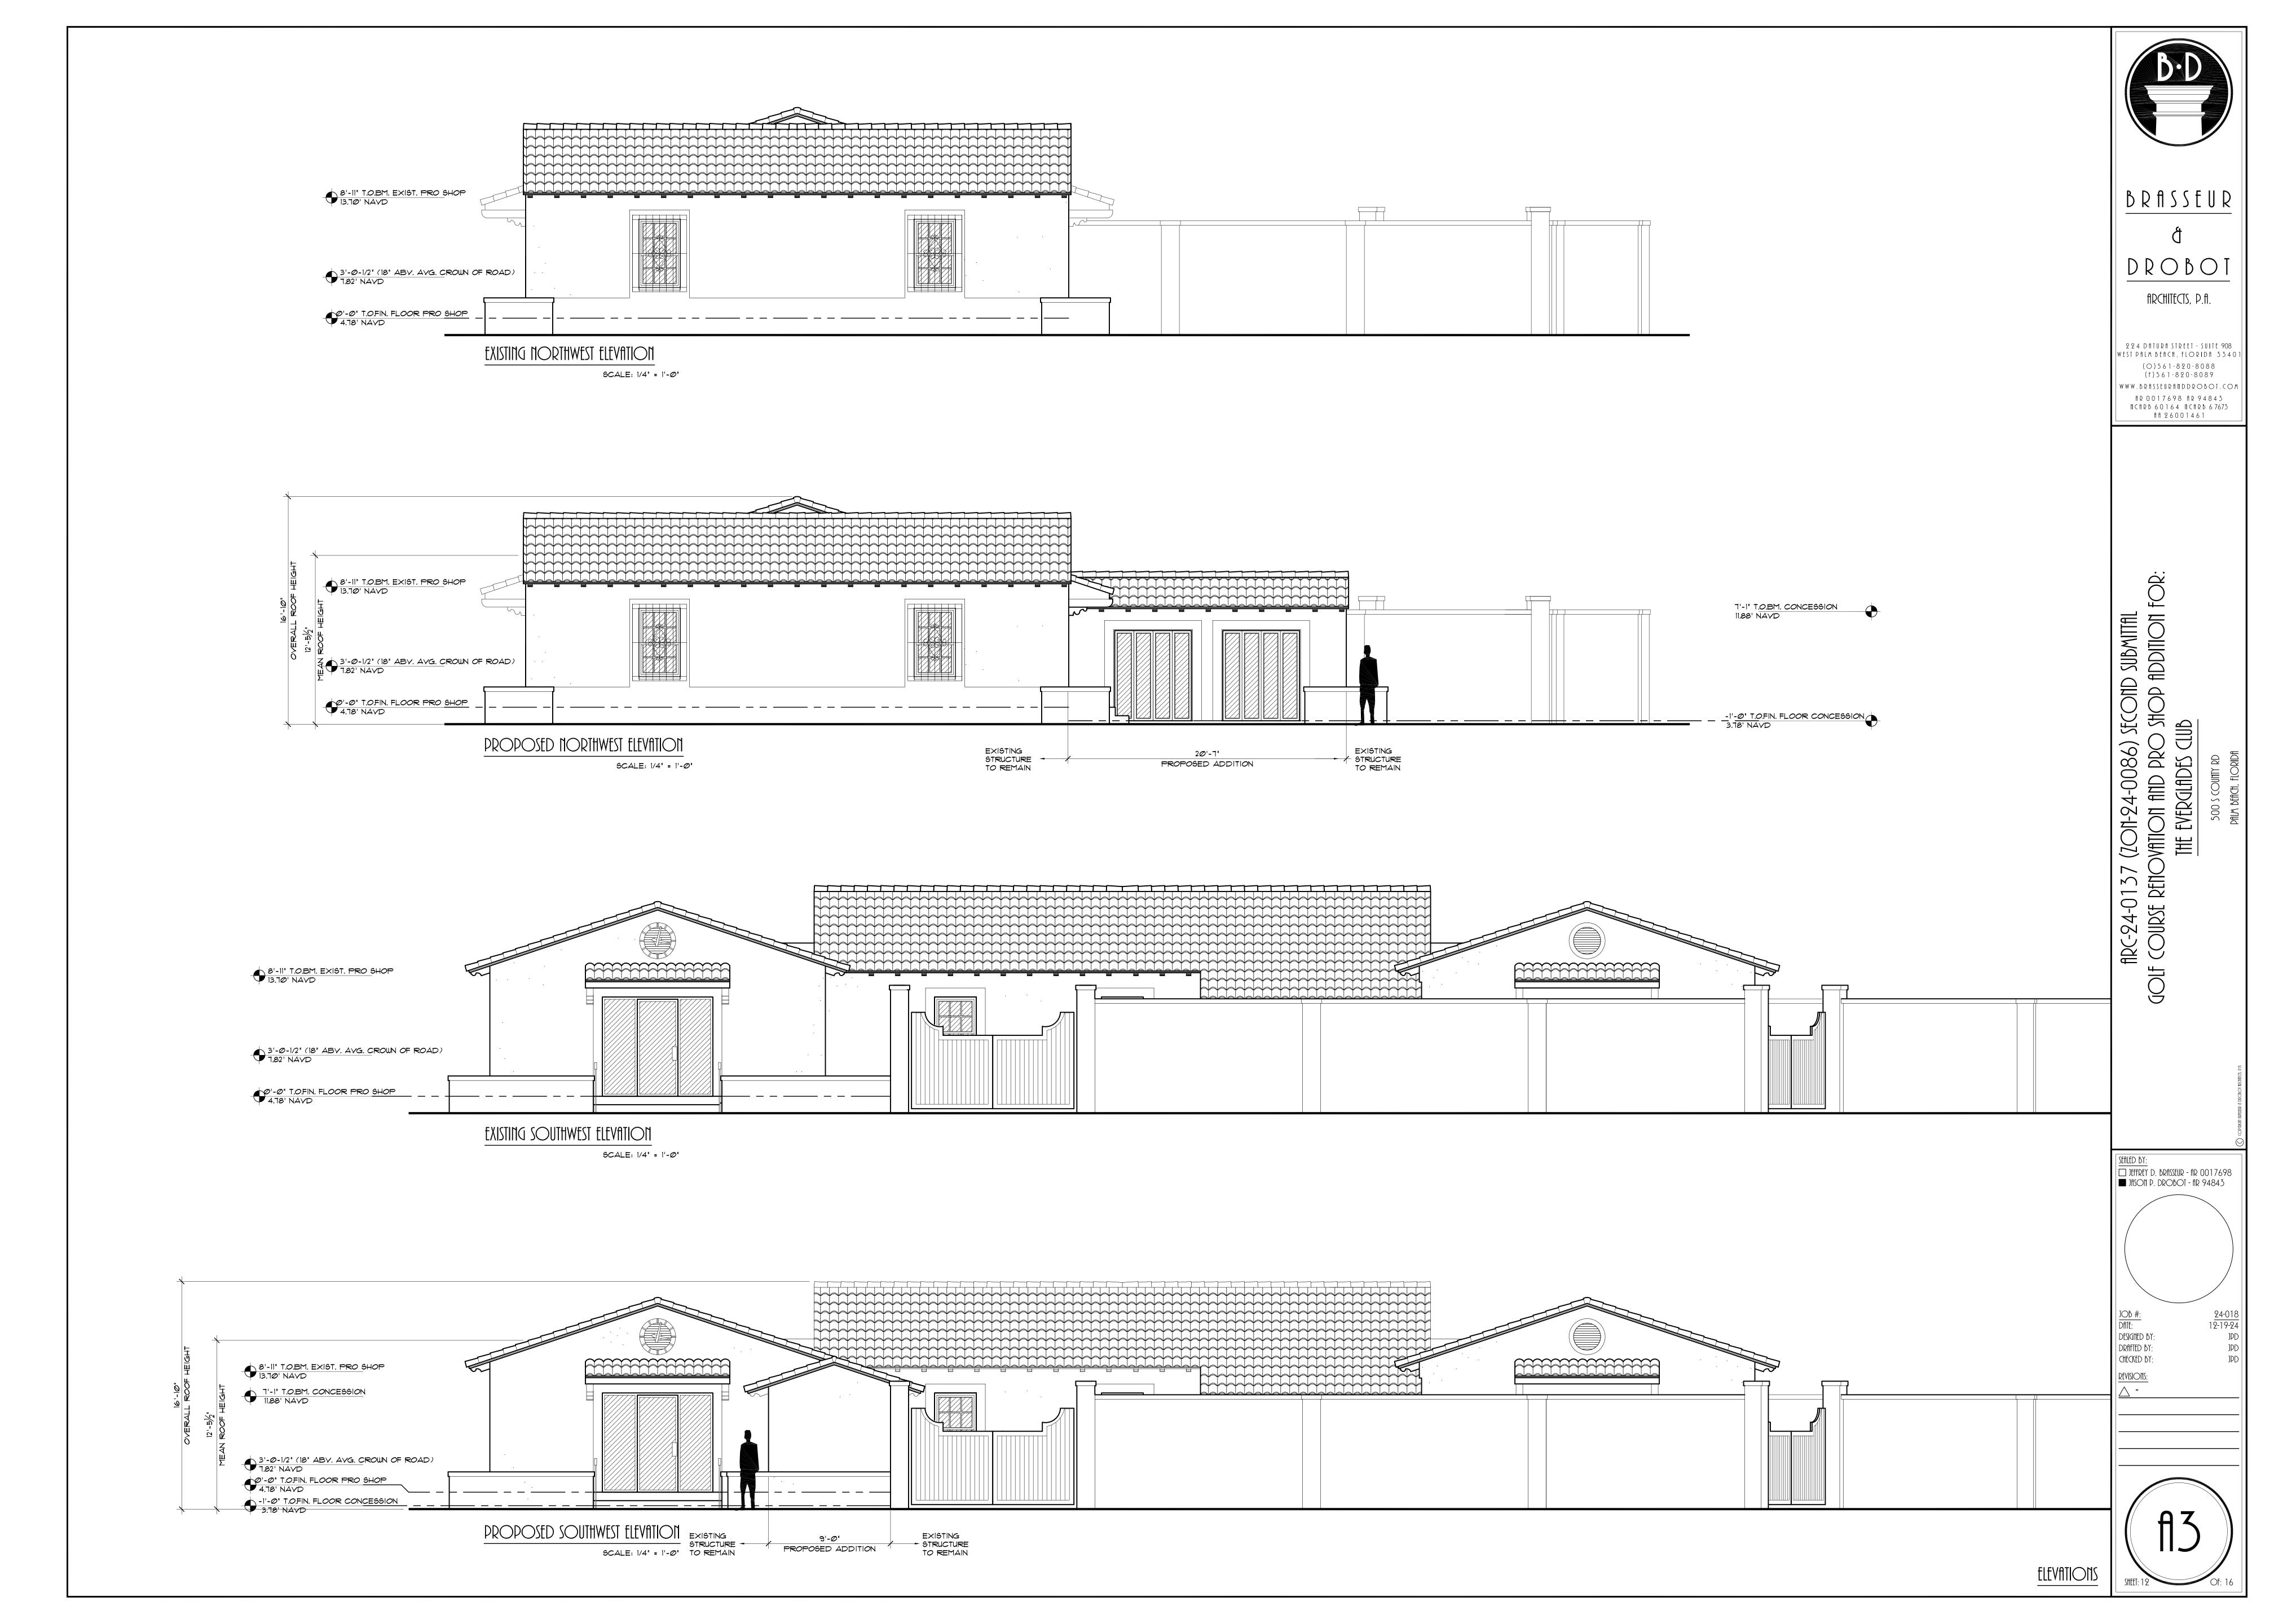

DESIGNED BY: DRAFTED BY: CHECKED BY:

<u>REVISIONS:</u>

PROPOSED MORTHWEST ELEVITION SCALE: 1/4" = 1'-0"

SCALE: 1/4" = 1'-0"

BID

BRASSEUR d DROBO1

ARCHITECTS, P.A.

224 DATURA STREET - SUITE 908
WEST PALM BEACH, FLORIDA 33401
(0)561-820-8088
(f)561-820-8089
WWW.BRASSEURANDDROBOT.COM
AR 0017698 AR 94843
NCARB 60164 ACARB 67673
AA 26001461