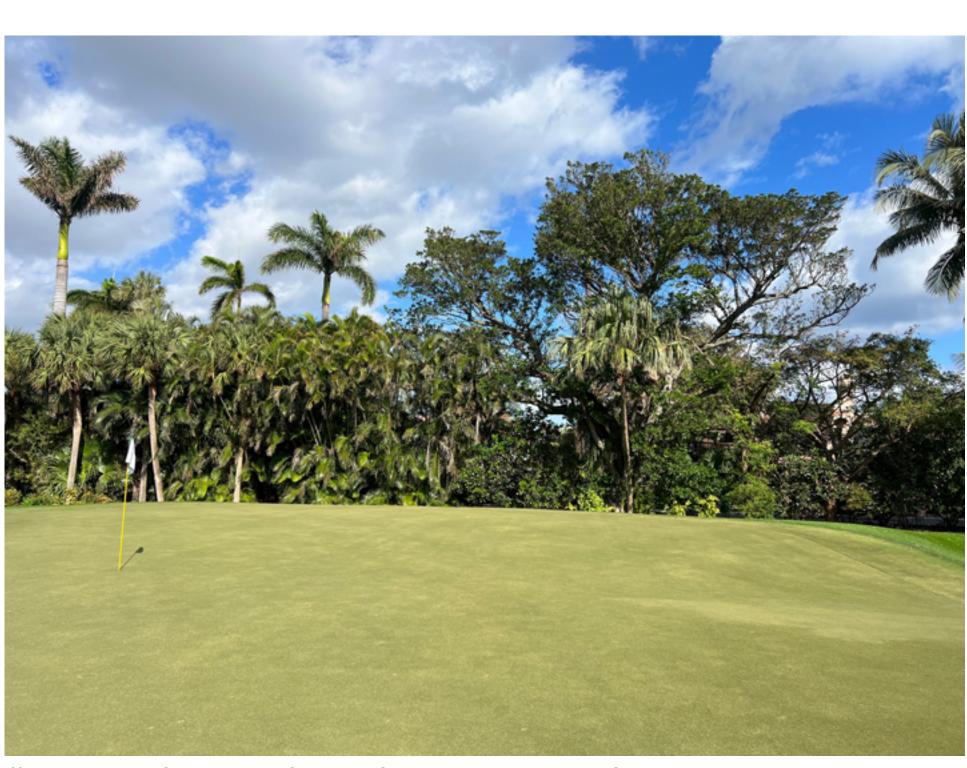

#15 green from the front of the green. All of the plant material behind this green (adjacent to Golfview Road) will be removed and replaced with a 14' + Podocarpus hedge. The native sabal palms and gumbo limbo trees will be transplanted to other areas of the course.