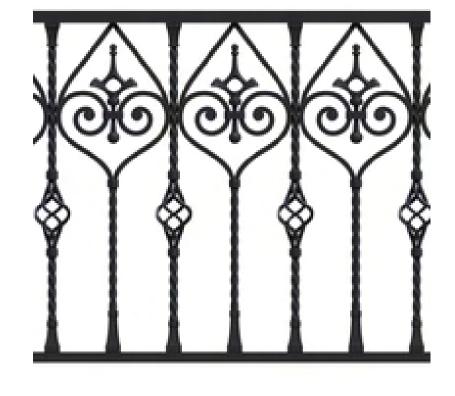

GENERAL MATERIAL PALETTE

ETROG INSPIRED CUSTOM ROSETTE

JERUSALEM STONE

MAHOGANY WOOD

STUCCO "MISSION FINISH" EXTERIOR TEXTURE

**BENJAMIN MOORE PAINT** 

BLACK IRONWORK

SPANISH REVIVAL WALL LIGHTING SCONCE AND PENDANT