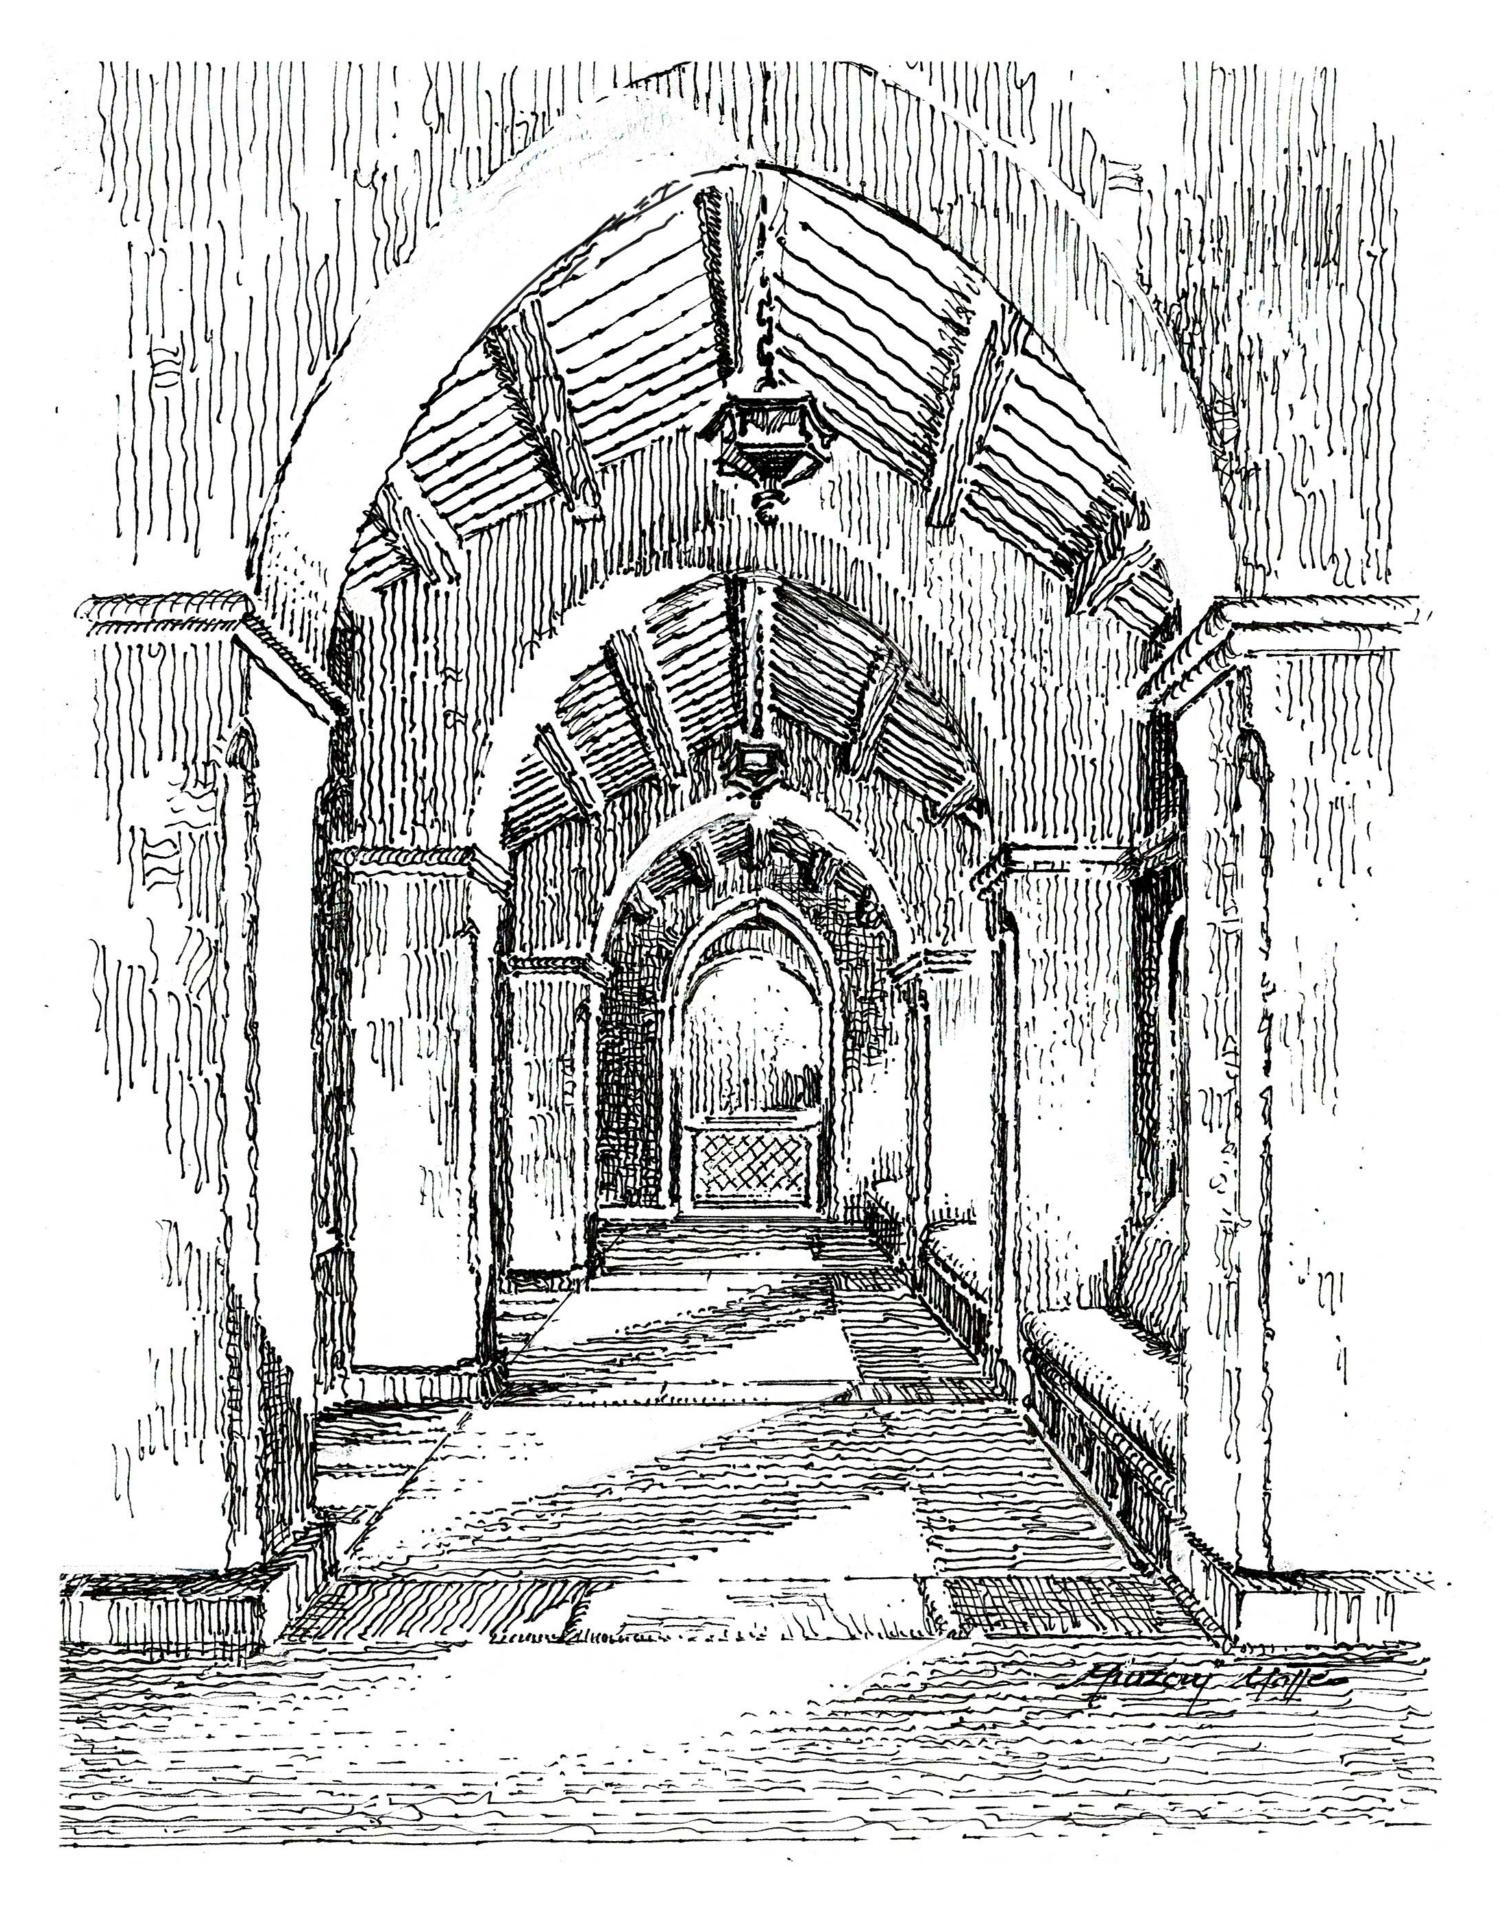

SHEET NAME

SHEET NUMBER

INTERIOR SECOND FLOOR HALLWAY GOING NORTH

A9.24

PROPOSED INTERIOR SECOND FLOOR HALLWAY GOING NORTH

INTERIOR SECOND FLOOR HALLWAY GOING NORTH

A9.25

SHEET NAME

SHEET NUMBER

COA-24-0022

ZON-24-0055

WHITE SAW CUT CORAL STONE

COQUINA STONE