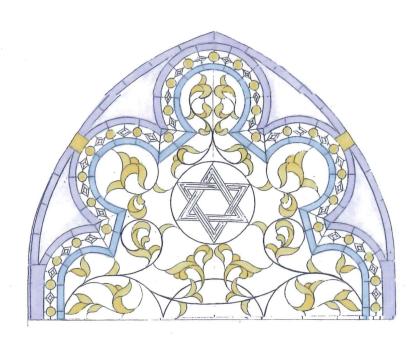

STAINED GLASS DESIGN TO MATCH EXISTING. CENTER IMAGE BY DONOR AS APPROVED BY TOWN STAFF

PECKY CYPRESS WOOD

**COPPER FLASHING** 

INSTALLED PATINA