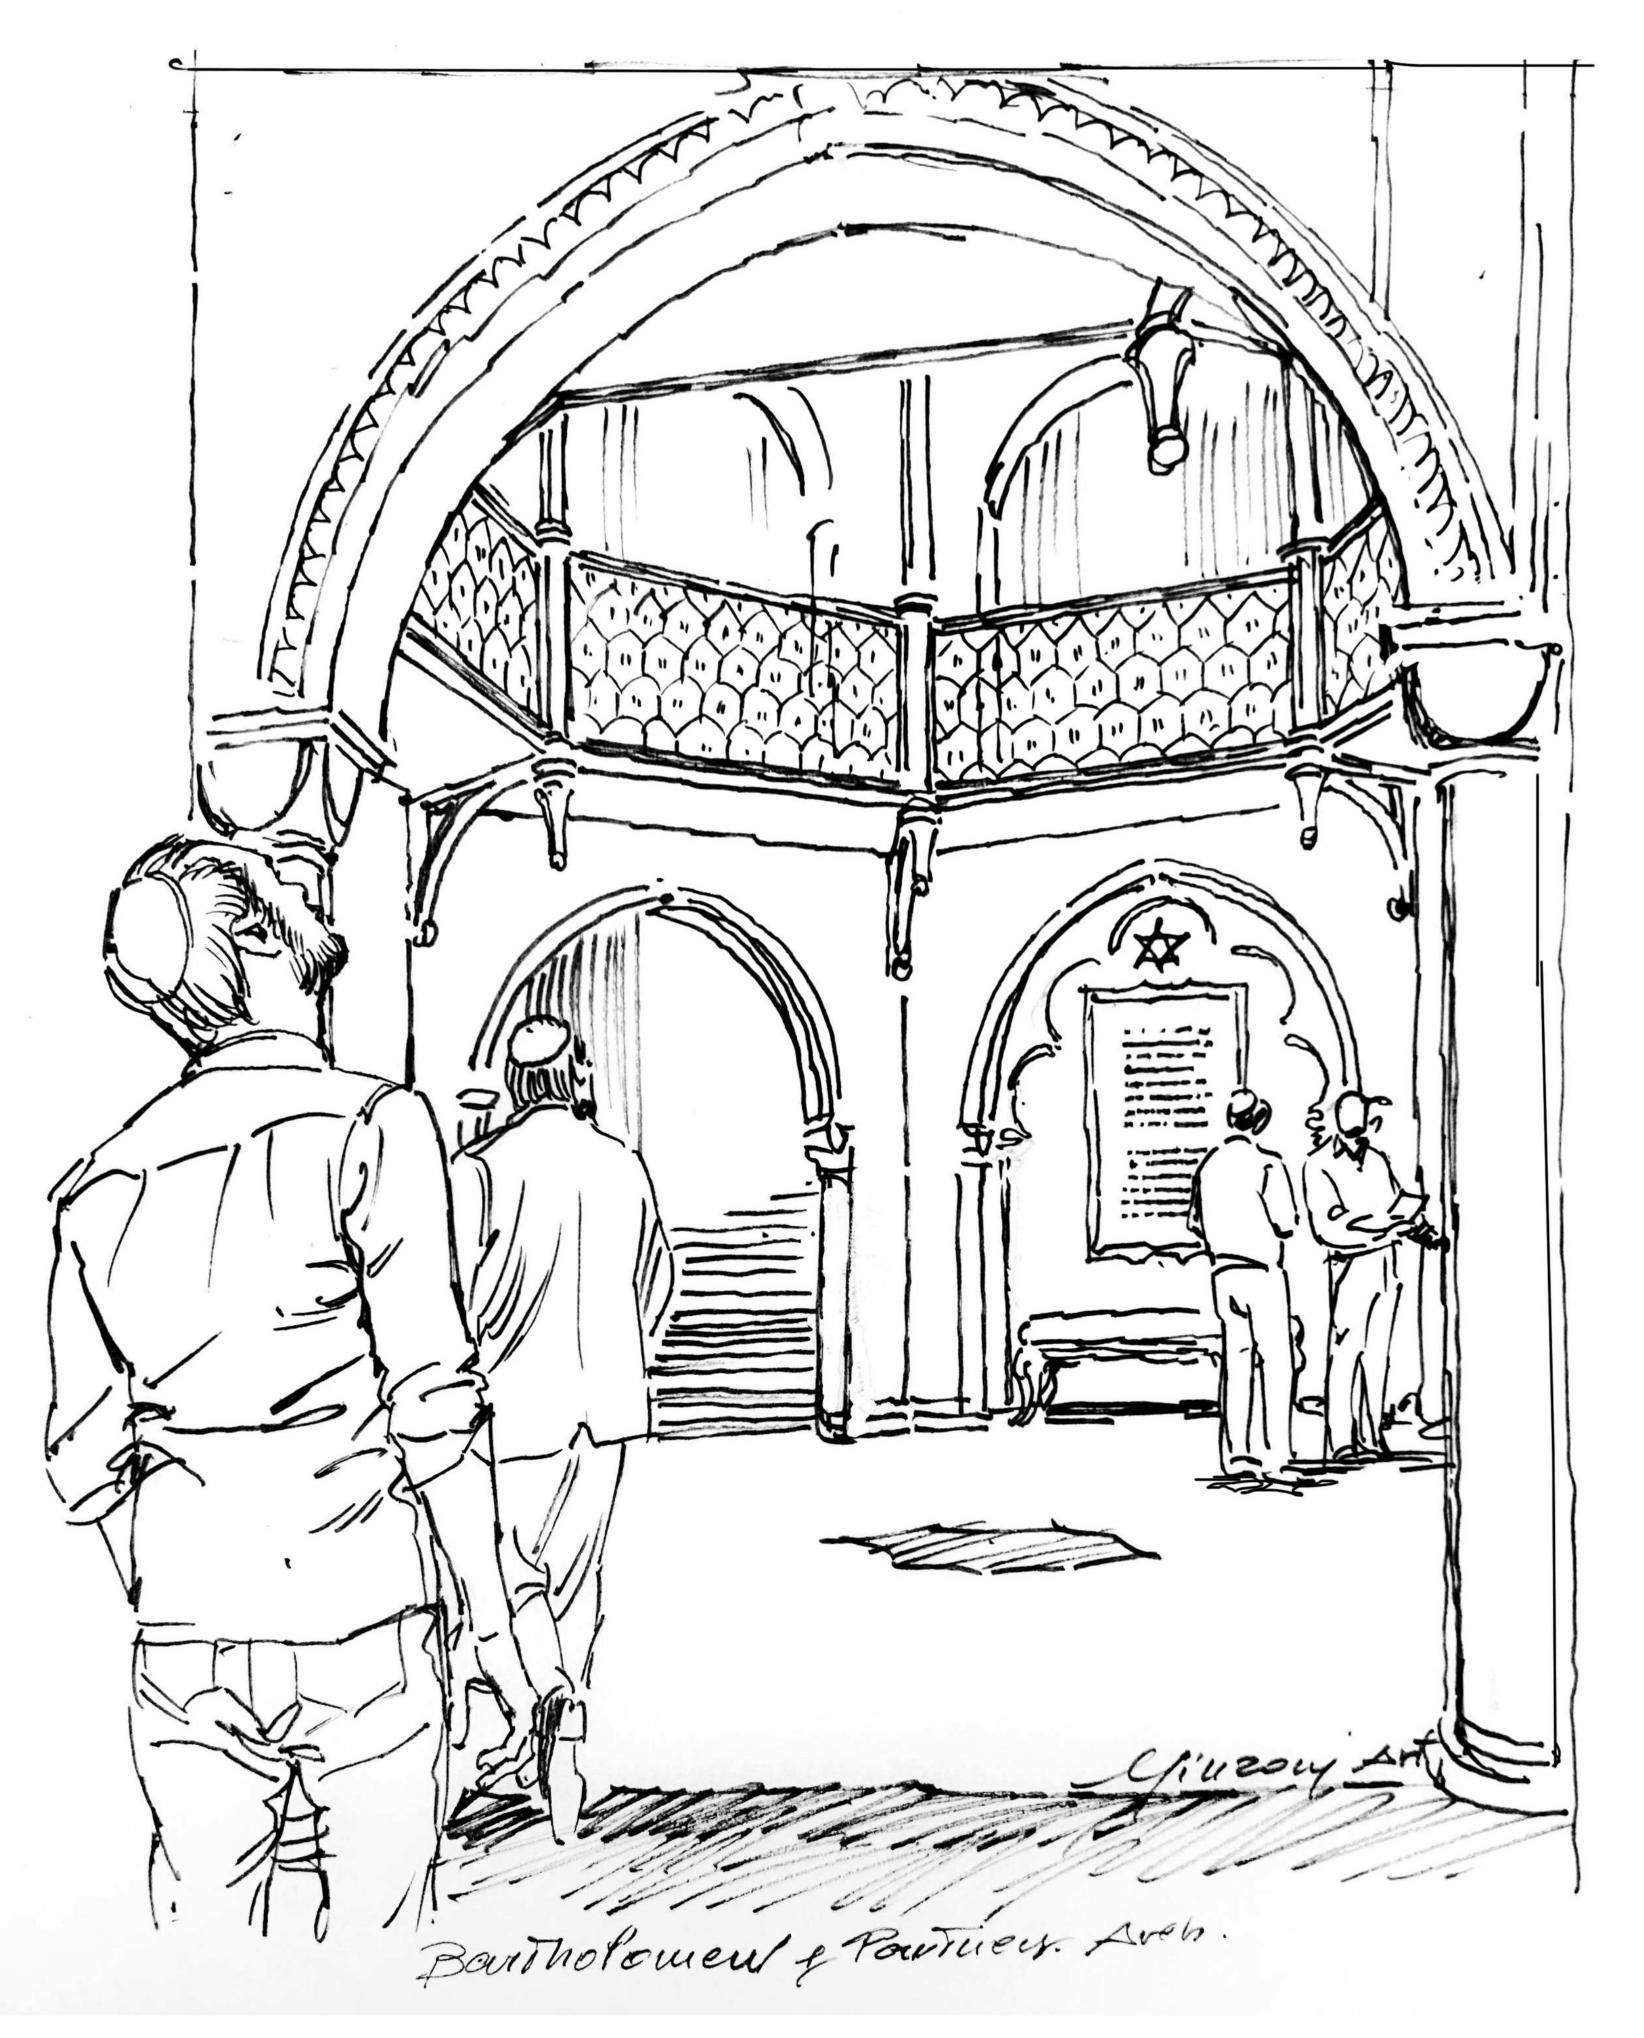

# INTERIOR VIEWS

Palm Beach Synagogue

PROPOSED INTERIOR ENTRY ROTUNDA

SHEET NAME

SHEET NUMBER

PROPOSED INTERIOR ENTRY ROTUNDA

A9.20

PROPOSED INTERIOR ENTRY ROTUNDA