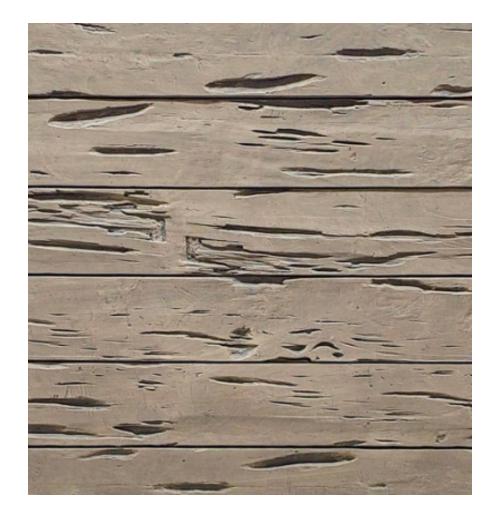

STAINED GLASS DESIGN TO MATCH EXISTING. CENTER IMAGE BY DONOR AS APPROVED BY TOWN STAFF

PECKY CYPRESS WOOD

**COPPER FLASHING** 

INSTALLED PATINA