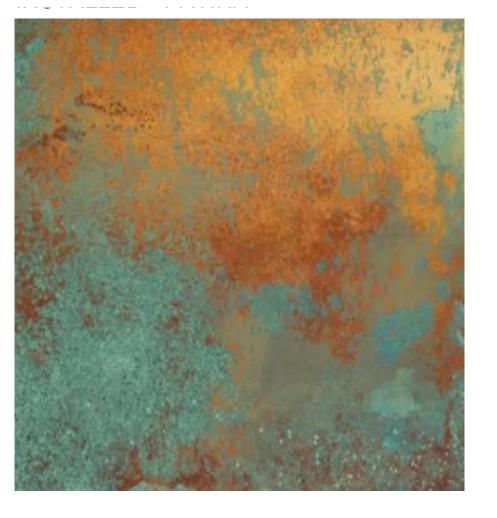

STAINED GLASS DESIGN TO MATCH EXISTING. CENTER IMAGE BY DONOR AS APPROVED BY TOWN STAFF

PECKY CYPRESS WOOD

**COPPER FLASHING** 

INSTALLED PATINA