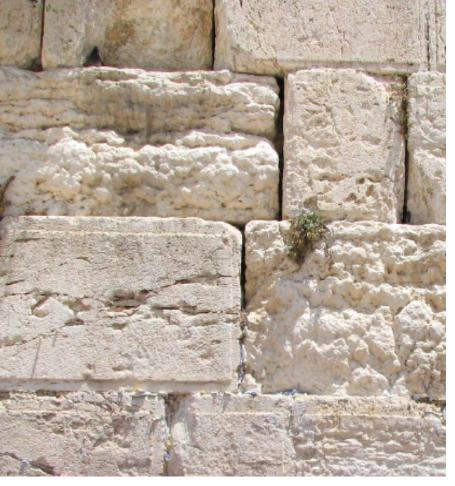

INTERIOR SECOND FLOOR HALLWAY GOING NORTH

A9.25

SHEET NAME

SHEET NUMBER

COA-24-0022

ZON-24-0055

WHITE SAW CUT CORAL STONE

COQUINA STONE

GENERAL MATERIAL PALETTE

ETROG INSPIRED CUSTOM ROSETTE

JERUSALEM STONE

MAHOGANY WOOD

STUCCO "MISSION FINISH" EXTERIOR TEXTURE

**BENJAMIN MOORE PAINT** 

BLACK IRONWORK

SPANISH REVIVAL WALL LIGHTING SCONCE AND PENDANT