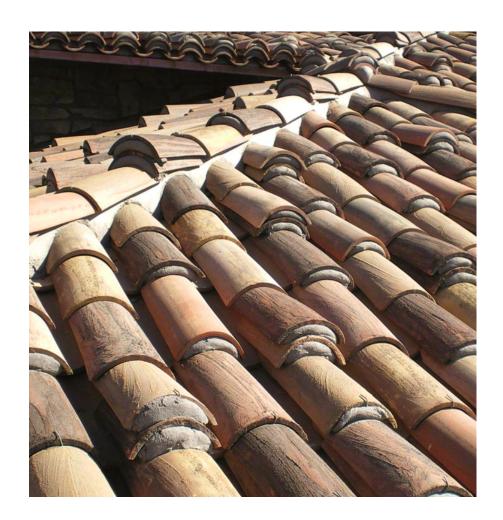

LIMESTONE

STUCCO "SANTA BARBARA FINISH" EXTERIOR TEXTURE

STUCCO "SMOOTH FINISH" EXTERIOR TEXTURE

STUCCO TO MATCH EXISTING SYNAGOGUE EXTERIOR TEXTURE

TAPERED MISSION BARREL TILE COLOR: MATCH EXISTING. SUBTLE MORTAR WEEPS