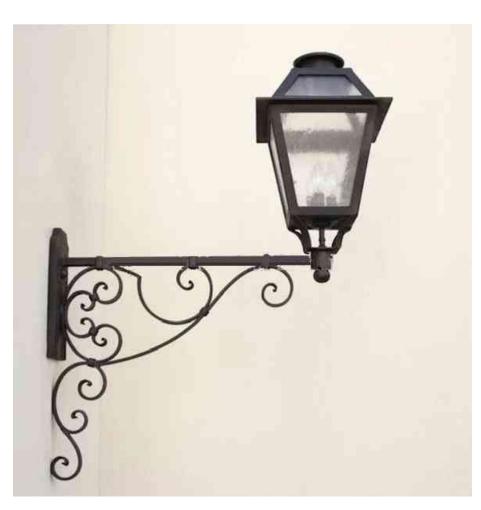

GENERAL MATERIAL PALETTE

ETROG INSPIRED CUSTOM ROSETTE

JERUSALEM STONE

MAHOGANY WOOD

STUCCO "MISSION FINISH" EXTERIOR TEXTURE

**BENJAMIN MOORE PAINT** 

BLACK IRONWORK

SPANISH REVIVAL WALL LIGHTING SCONCE AND PENDANT