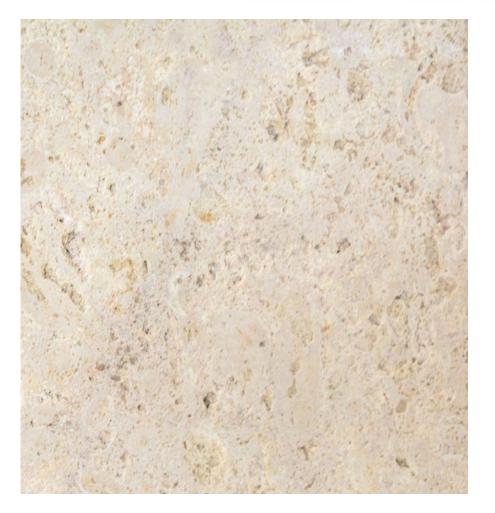

INTERIOR SECOND FLOOR HALLWAY GOING NORTH

A9.25

SHEET NAME

SHEET NUMBER

COA-24-0022

ZON-24-0055

WHITE SAW CUT CORAL STONE

COQUINA STONE

LIMESTONE

STUCCO "SANTA BARBARA FINISH" EXTERIOR TEXTURE

STUCCO "SMOOTH FINISH" EXTERIOR TEXTURE

STUCCO TO MATCH EXISTING SYNAGOGUE EXTERIOR TEXTURE

TAPERED MISSION BARREL TILE COLOR: MATCH EXISTING. SUBTLE MORTAR WEEPS