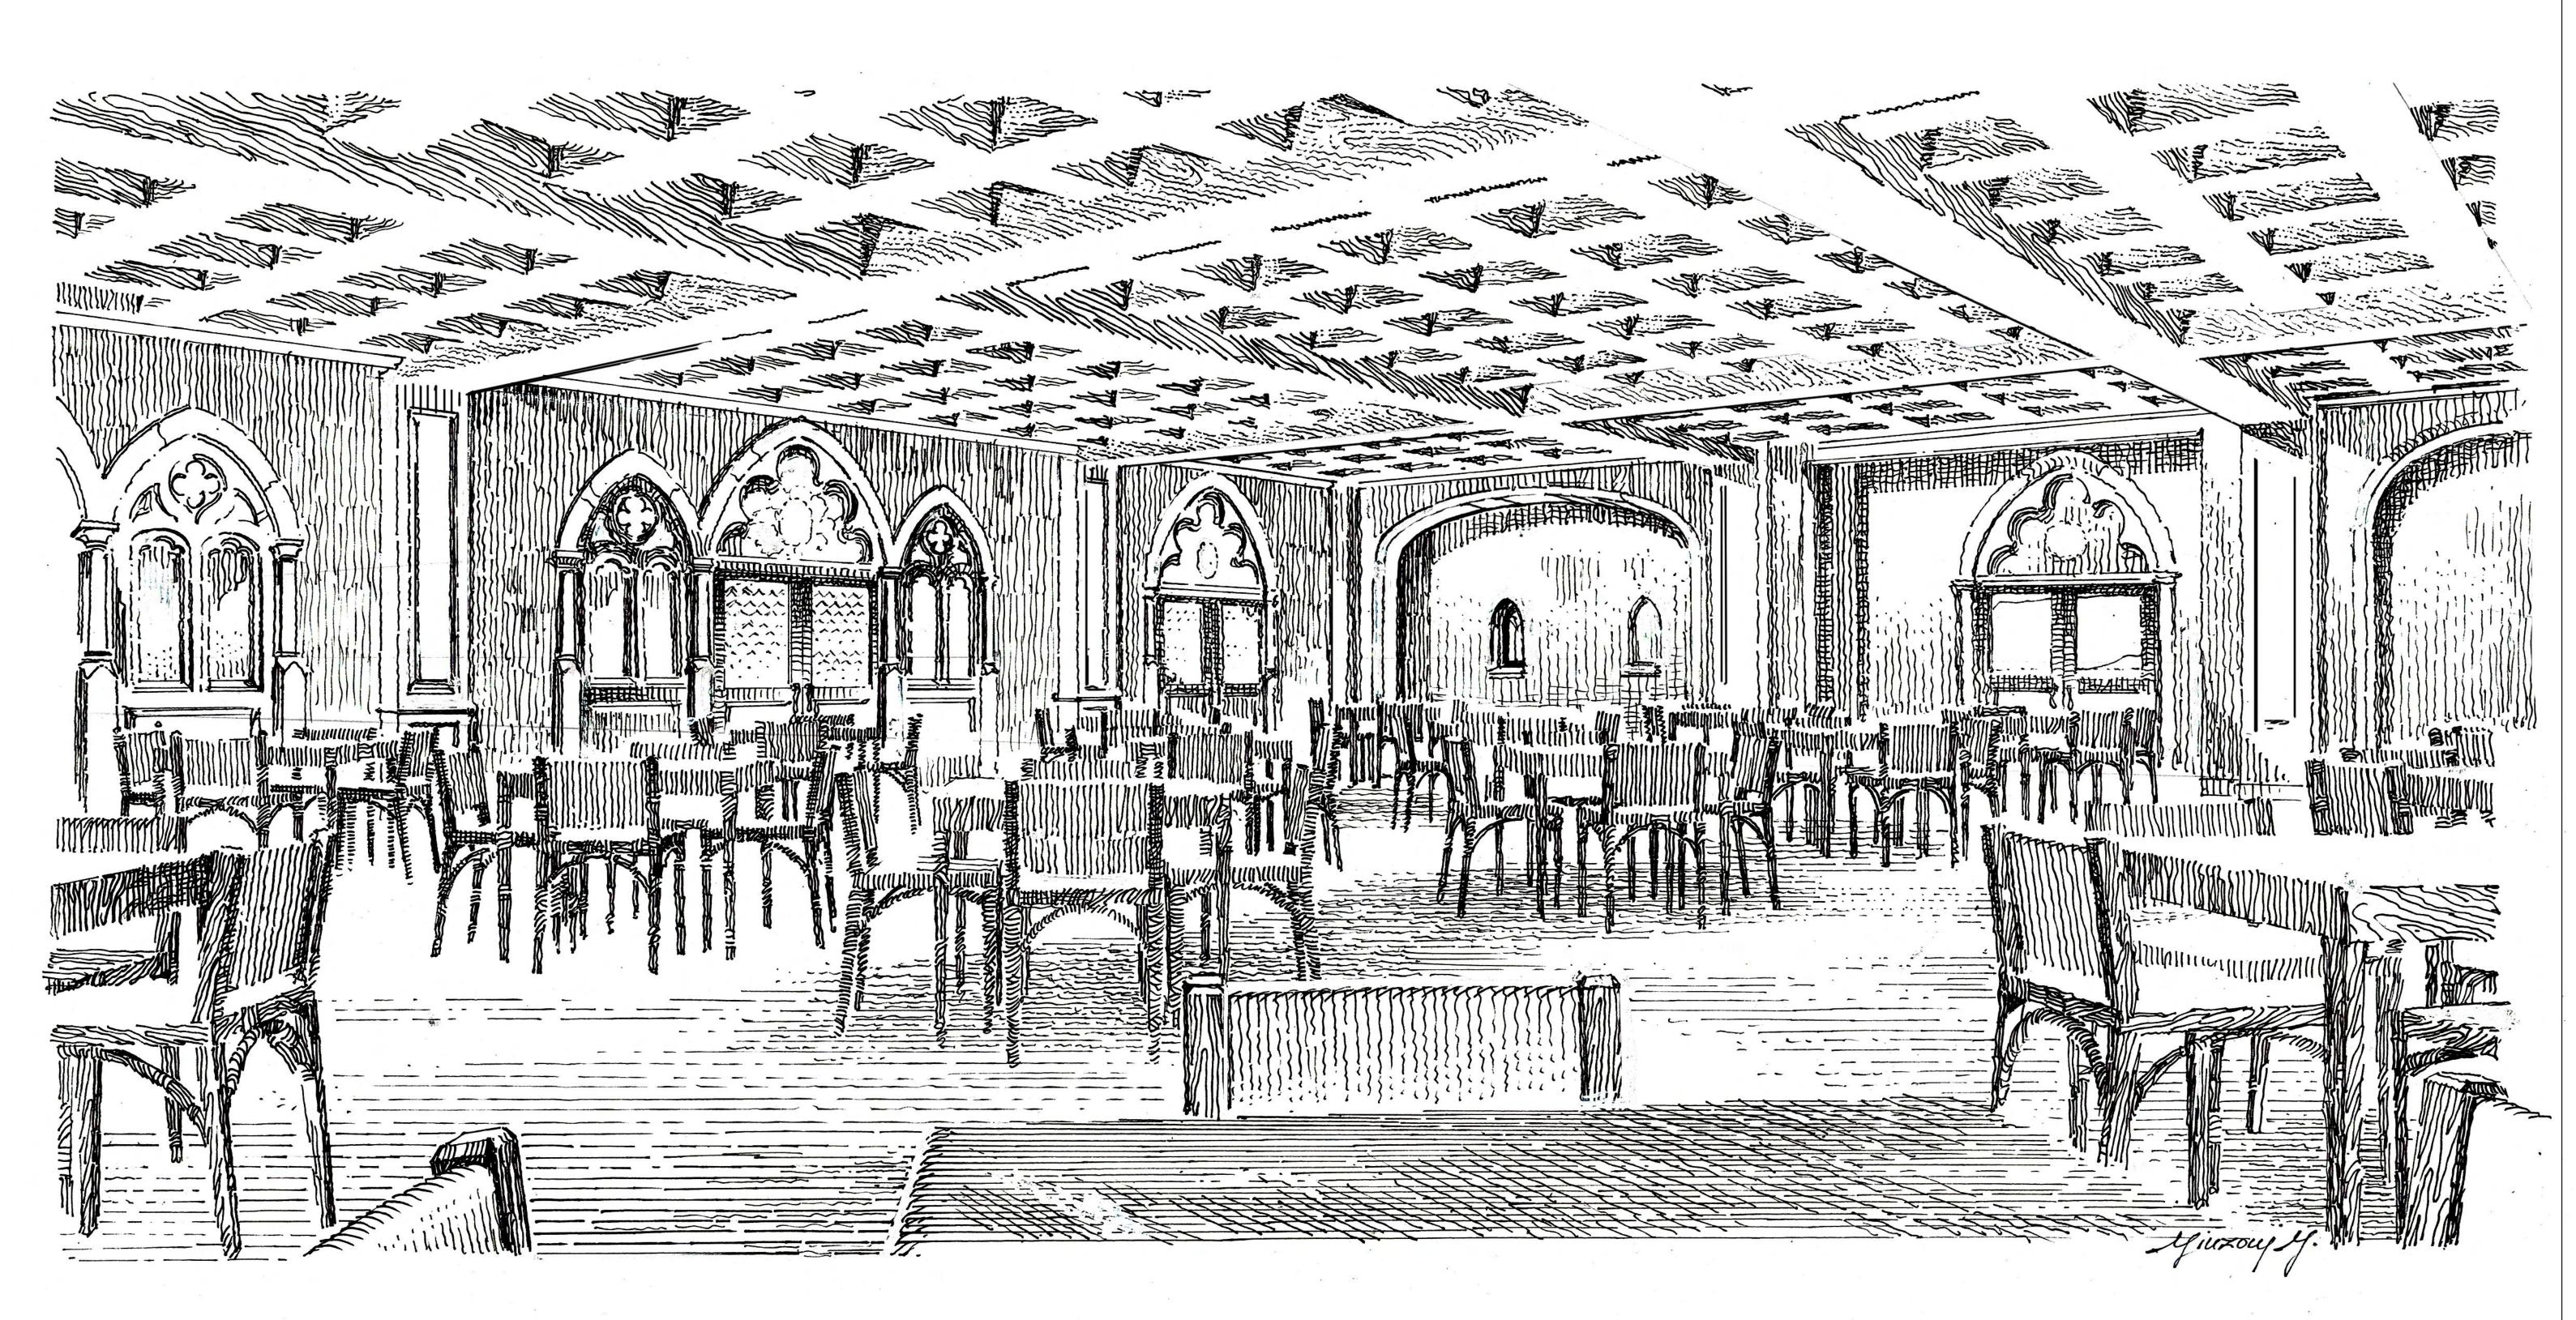

Project no: 24.04.130 Date: 05.17.24 Drawn by: Project Manager: K. Fant

120-132 N. COUNTY RD PALM BEACH SYNAGOGUE

Project Address: 120-132 N. County Rd, Palm Beach, FL, 33480

SHEET NAME

SHEET NUMBER

INTERIOR SOCIAL HALL

A9.22

Arch. BarTholeweel+ Paniners.

PROPOSED INTERIOR SOCIAL HALL

KYLE B FANT ARCHITECT # AR99255 AIA # 30425933 NCARB # 87929

Revisions:

Project no: 24.04.130 Date: 05.17.24 Drawn by: Project Manager: K. Fant