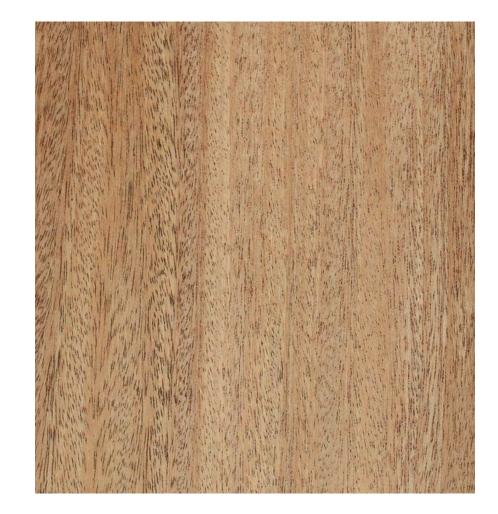

GENERAL MATERIAL PALETTE

ETROG INSPIRED CUSTOM ROSETTE

JERUSALEM STONE

MAHOGANY WOOD

STUCCO "MISSION FINISH" EXTERIOR TEXTURE

**BENJAMIN MOORE PAINT** 

BLACK IRONWORK

SPANISH REVIVAL WALL LIGHTING SCONCE AND PENDANT