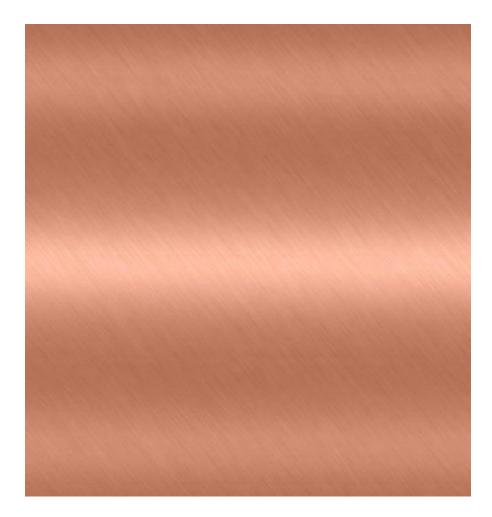

STAINED GLASS DESIGN TO MATCH EXISTING. CENTER IMAGE BY DONOR AS APPROVED BY TOWN STAFF

PECKY CYPRESS WOOD

**COPPER FLASHING** 

INSTALLED PATINA