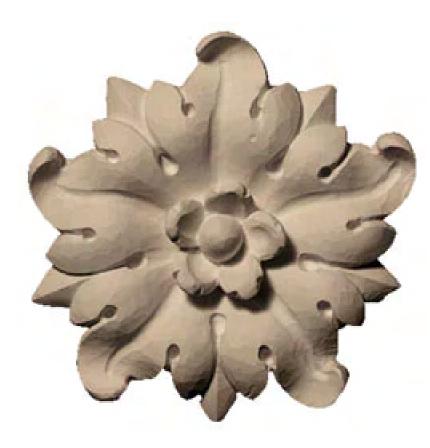

GENERAL MATERIAL PALETTE

ETROG INSPIRED CUSTOM ROSETTE

JERUSALEM STONE

MAHOGANY WOOD

STUCCO "MISSION FINISH" EXTERIOR TEXTURE

**BENJAMIN MOORE PAINT** 

BLACK IRONWORK

SPANISH REVIVAL WALL LIGHTING SCONCE AND PENDANT