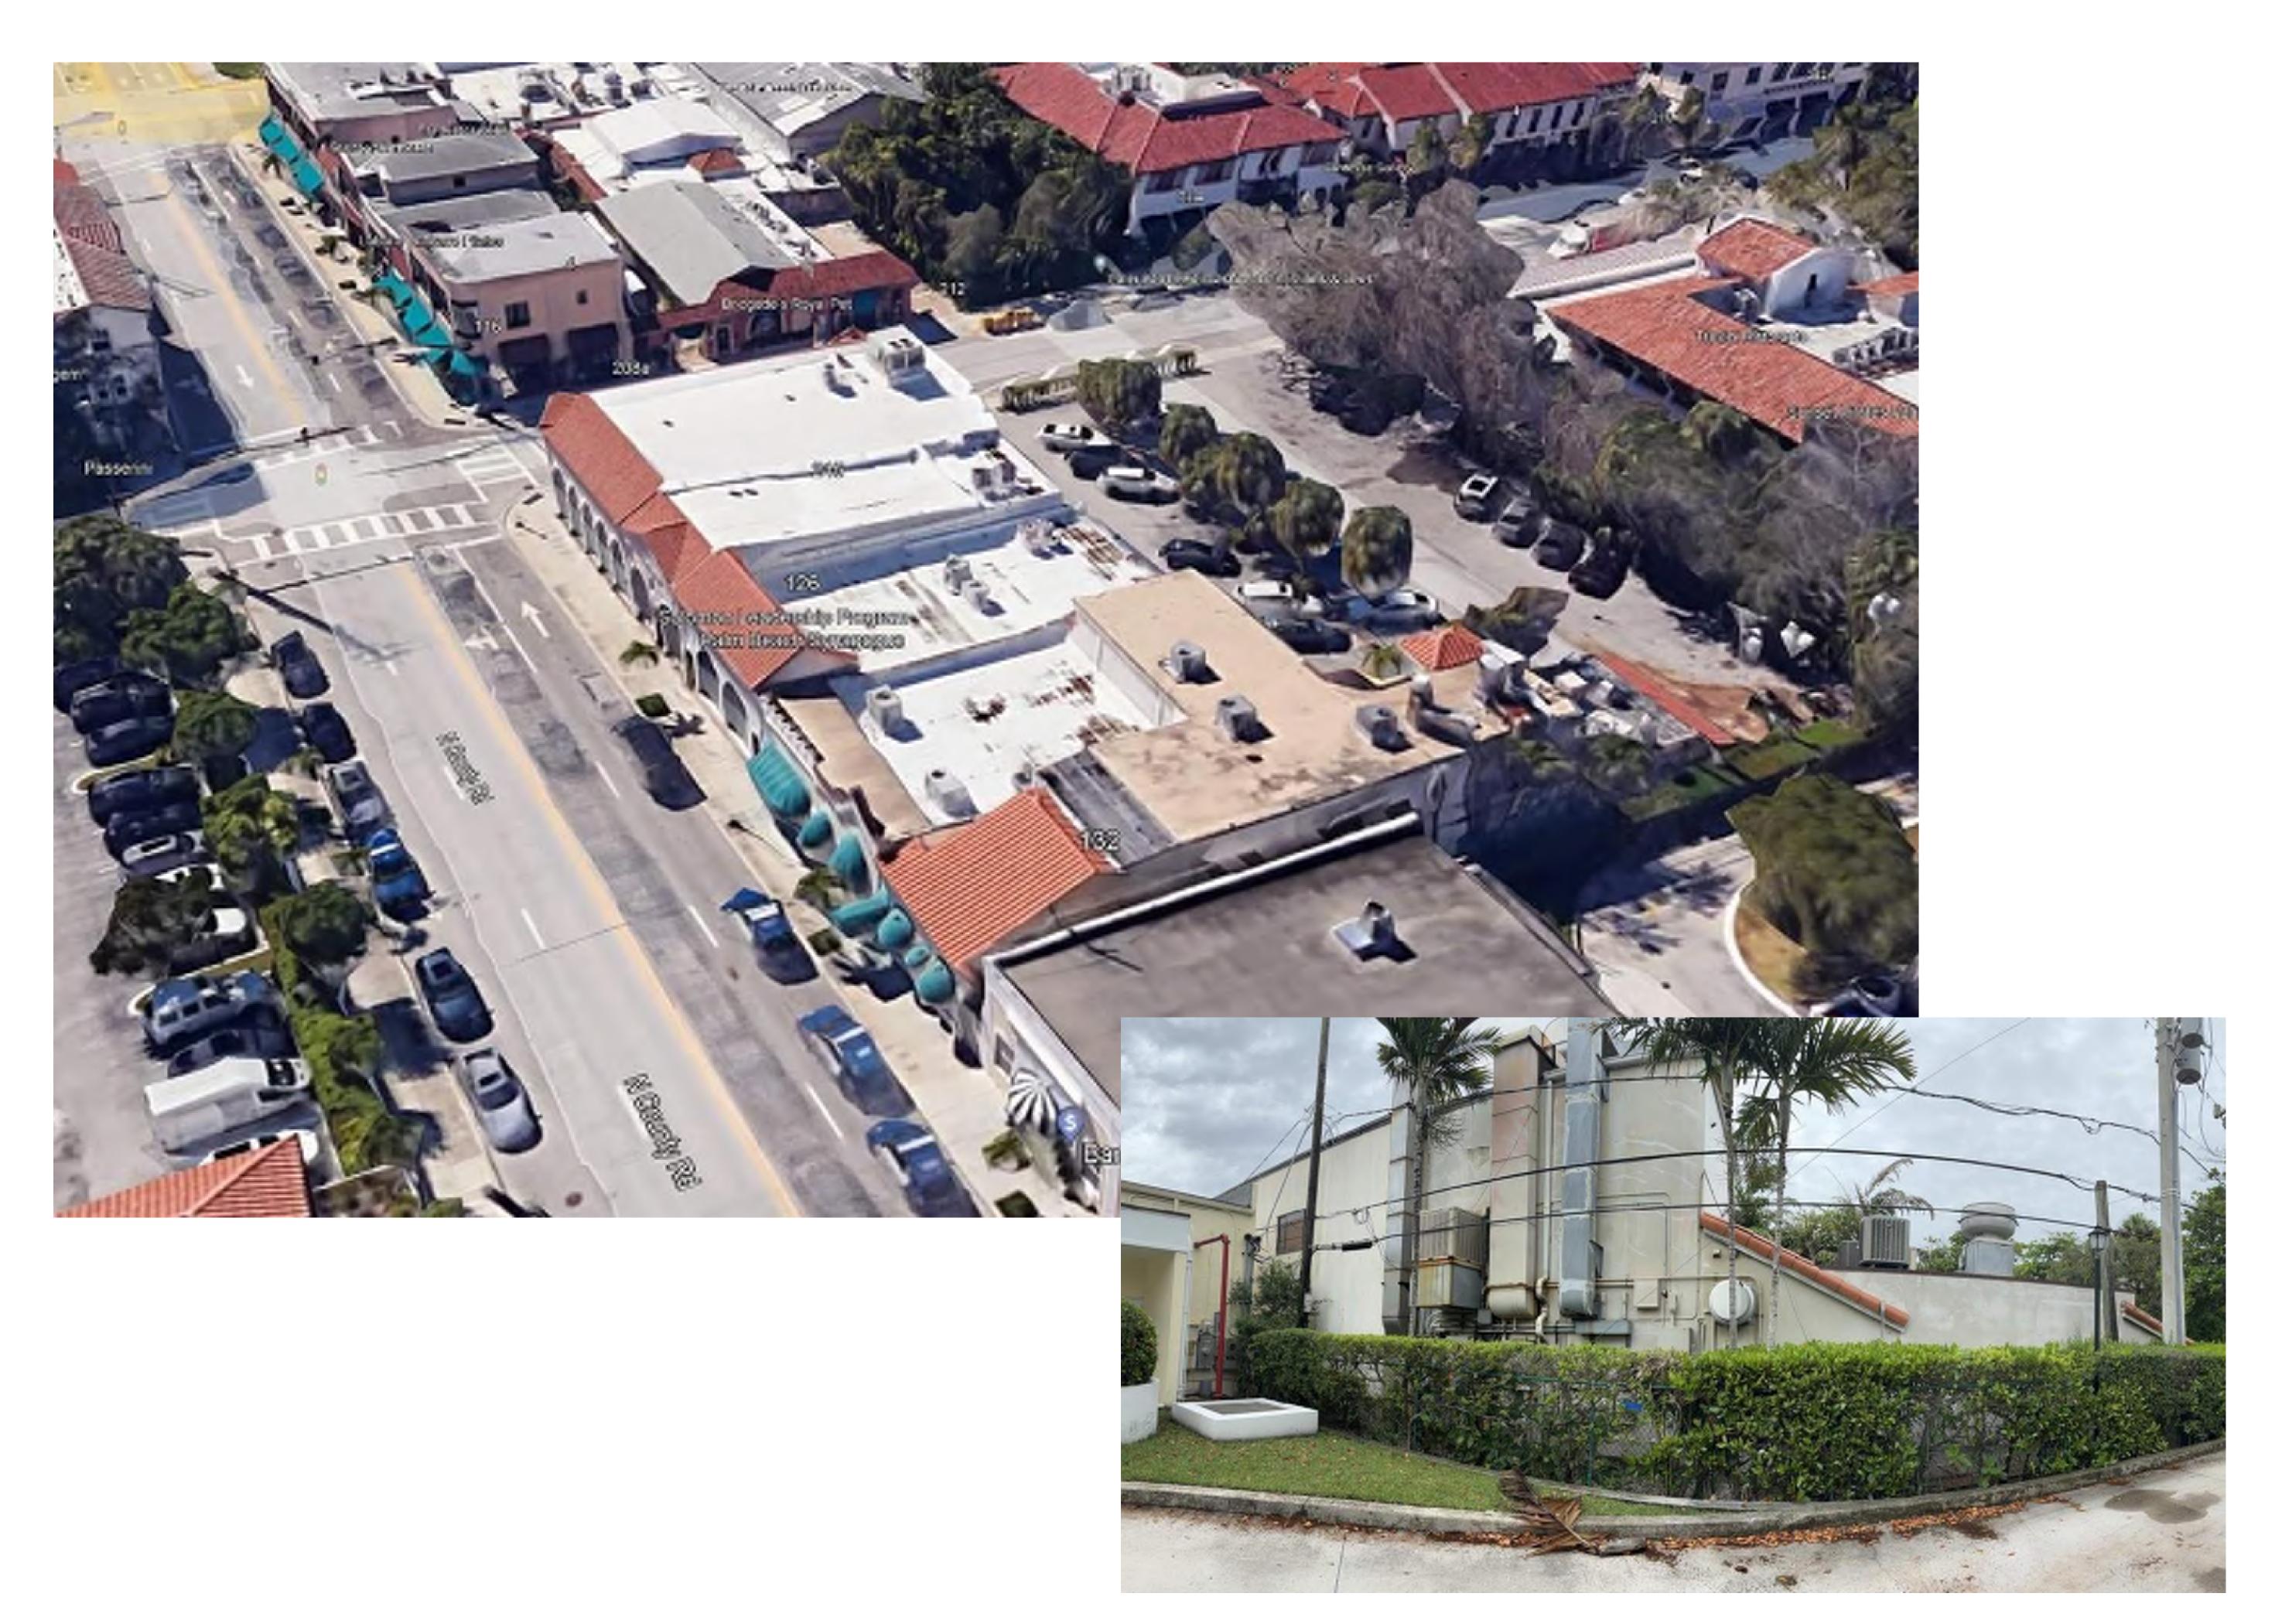

Project no: 24.04.130 Date: 05.17.24 Drawn by: Project Manager: K. Fant

120-132 N. COUNTY RD PALM BEACH SYNAGOGUE

Project Address: 120-132 N. County Rd, Palm Beach, FL, 33480

SHEET NAME

EXISTING BIRD'S EYE PHOTO