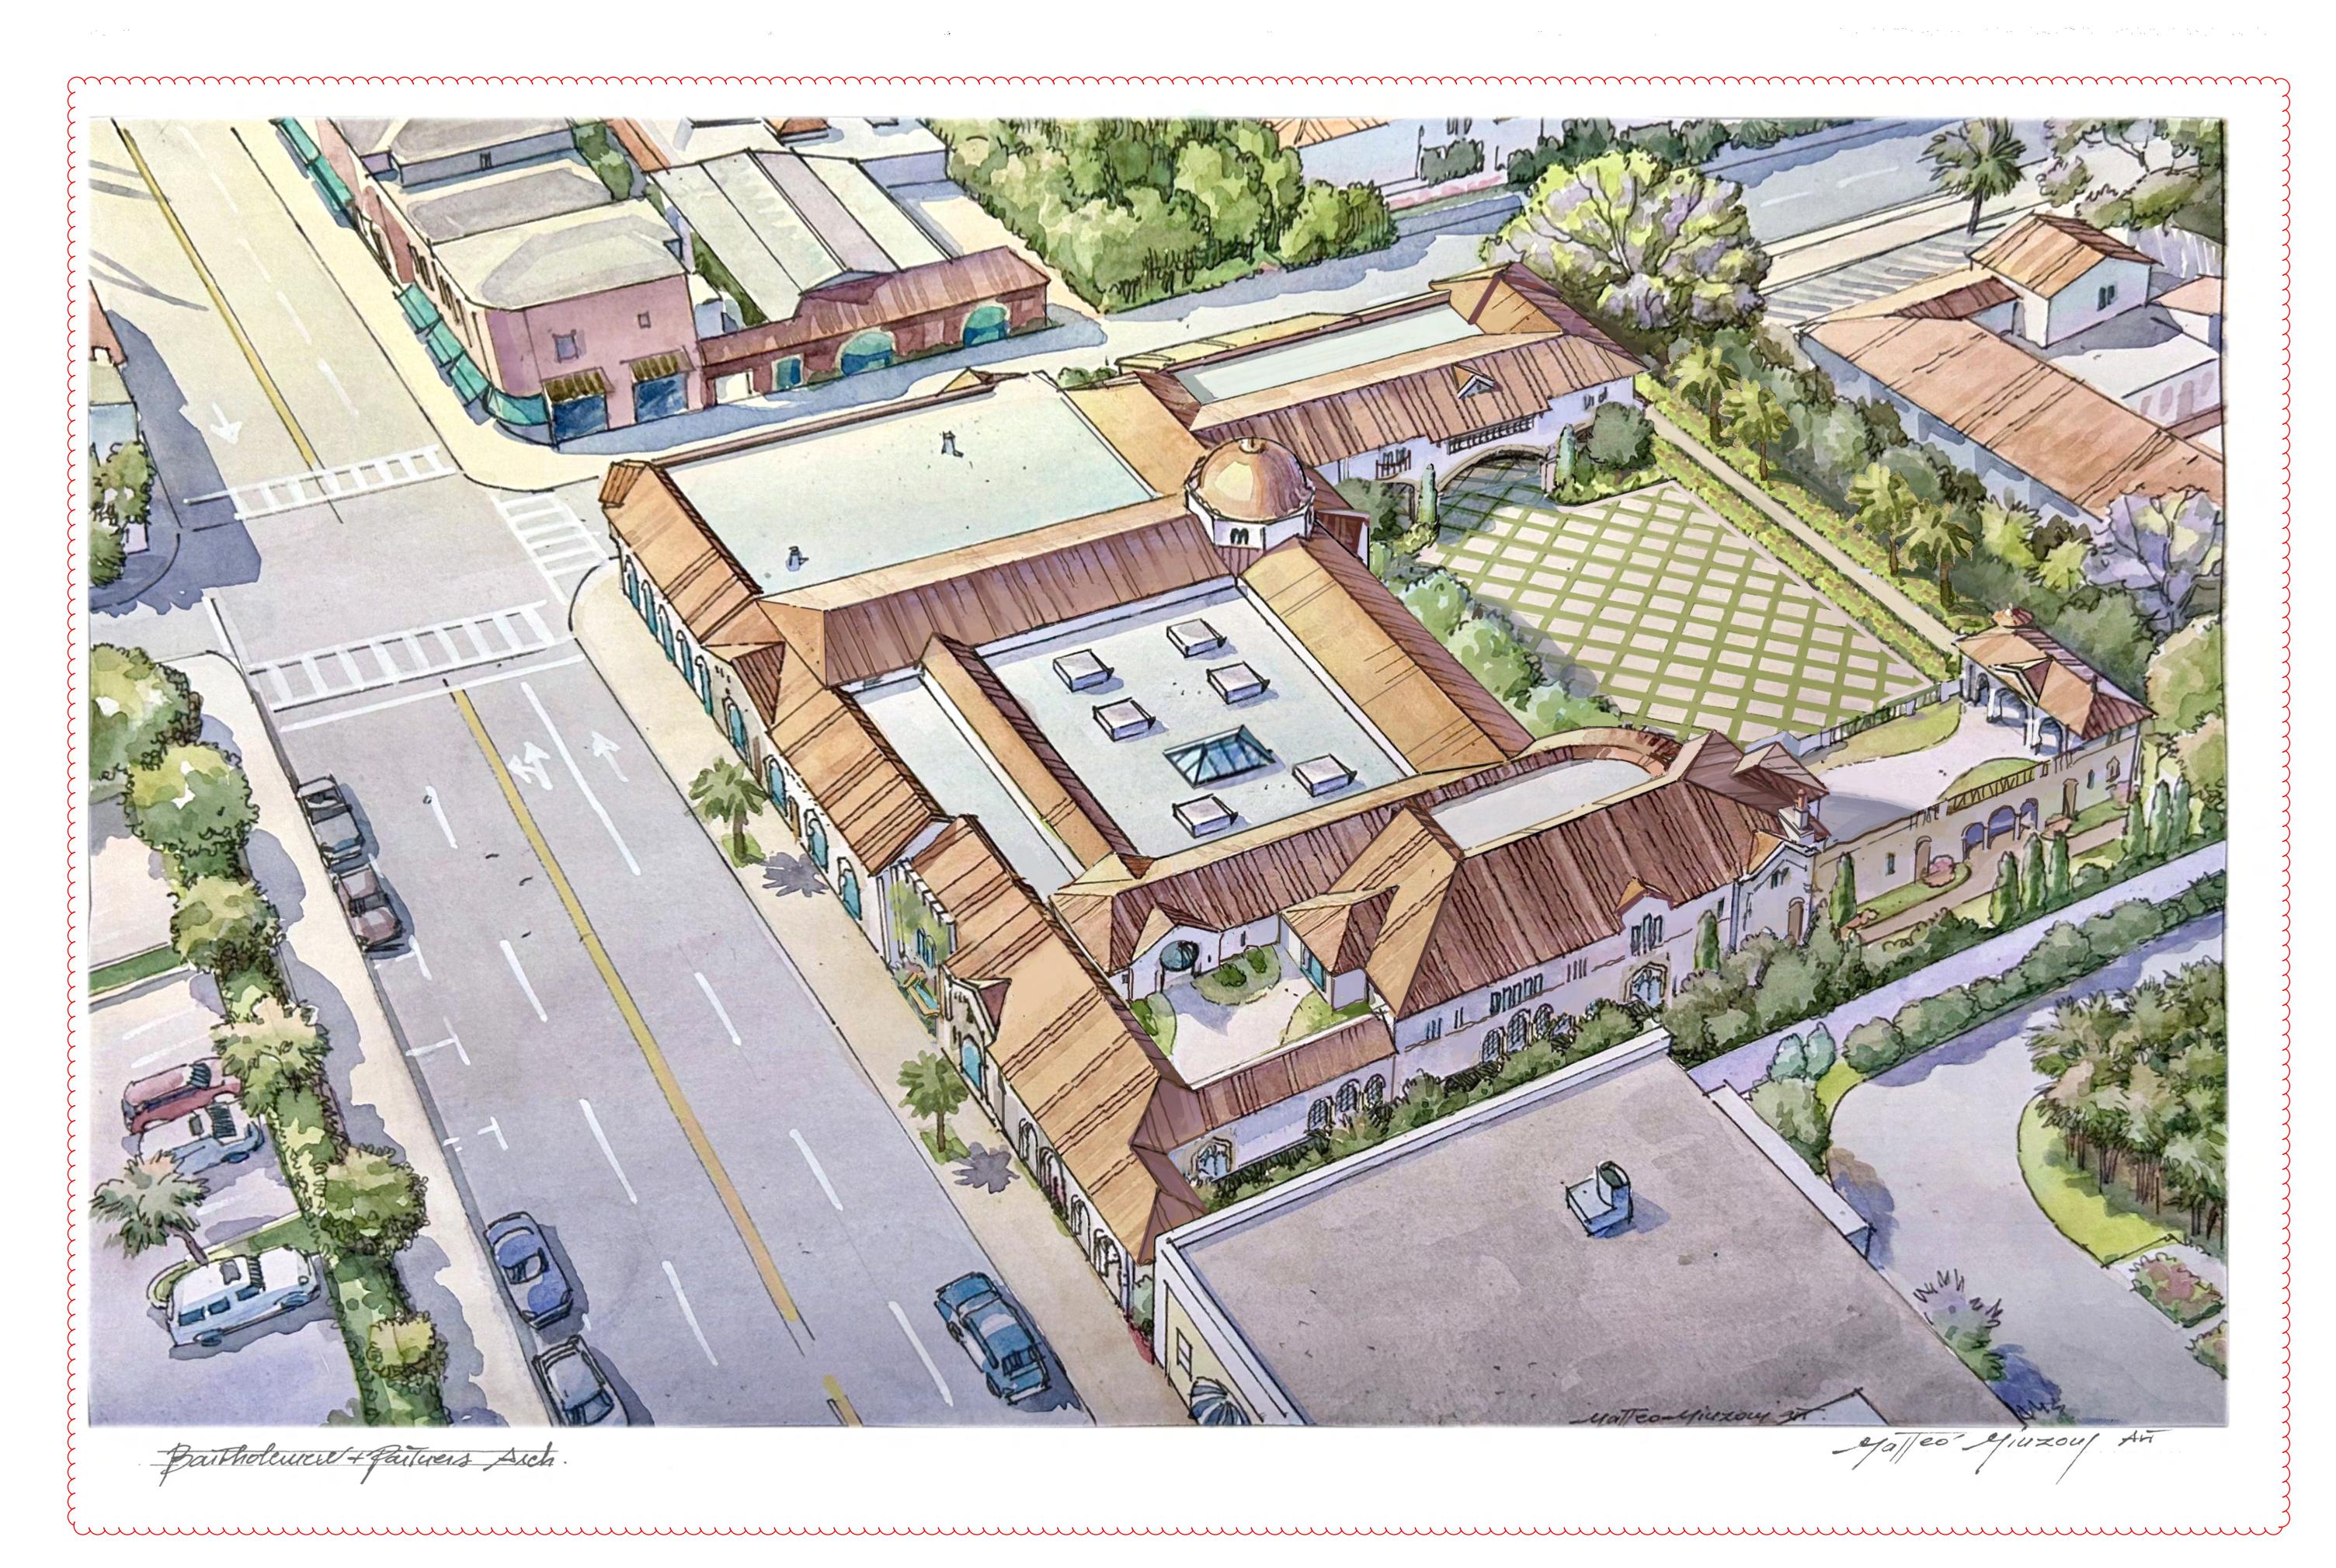

Project no: 24.04.130 Date: 05.17.24 Drawn by: Project Manager: K. Fant

120-132 N. COUNTY RD PALM BEACH SYNAGOGUE

Project Address: 120-132 N. County Rd, Palm Beach, FL, 33480

SHEET NAME

PROPOSED BIRD'S EYE PERSPECTIVE

SHEET NUMBER

A9.19

CURRENTLY PROPOSED BIRD'S EYE PERSPECTIVE

COA-24-0022 ZON-24-0055

SHEET NUMBER

A9.19