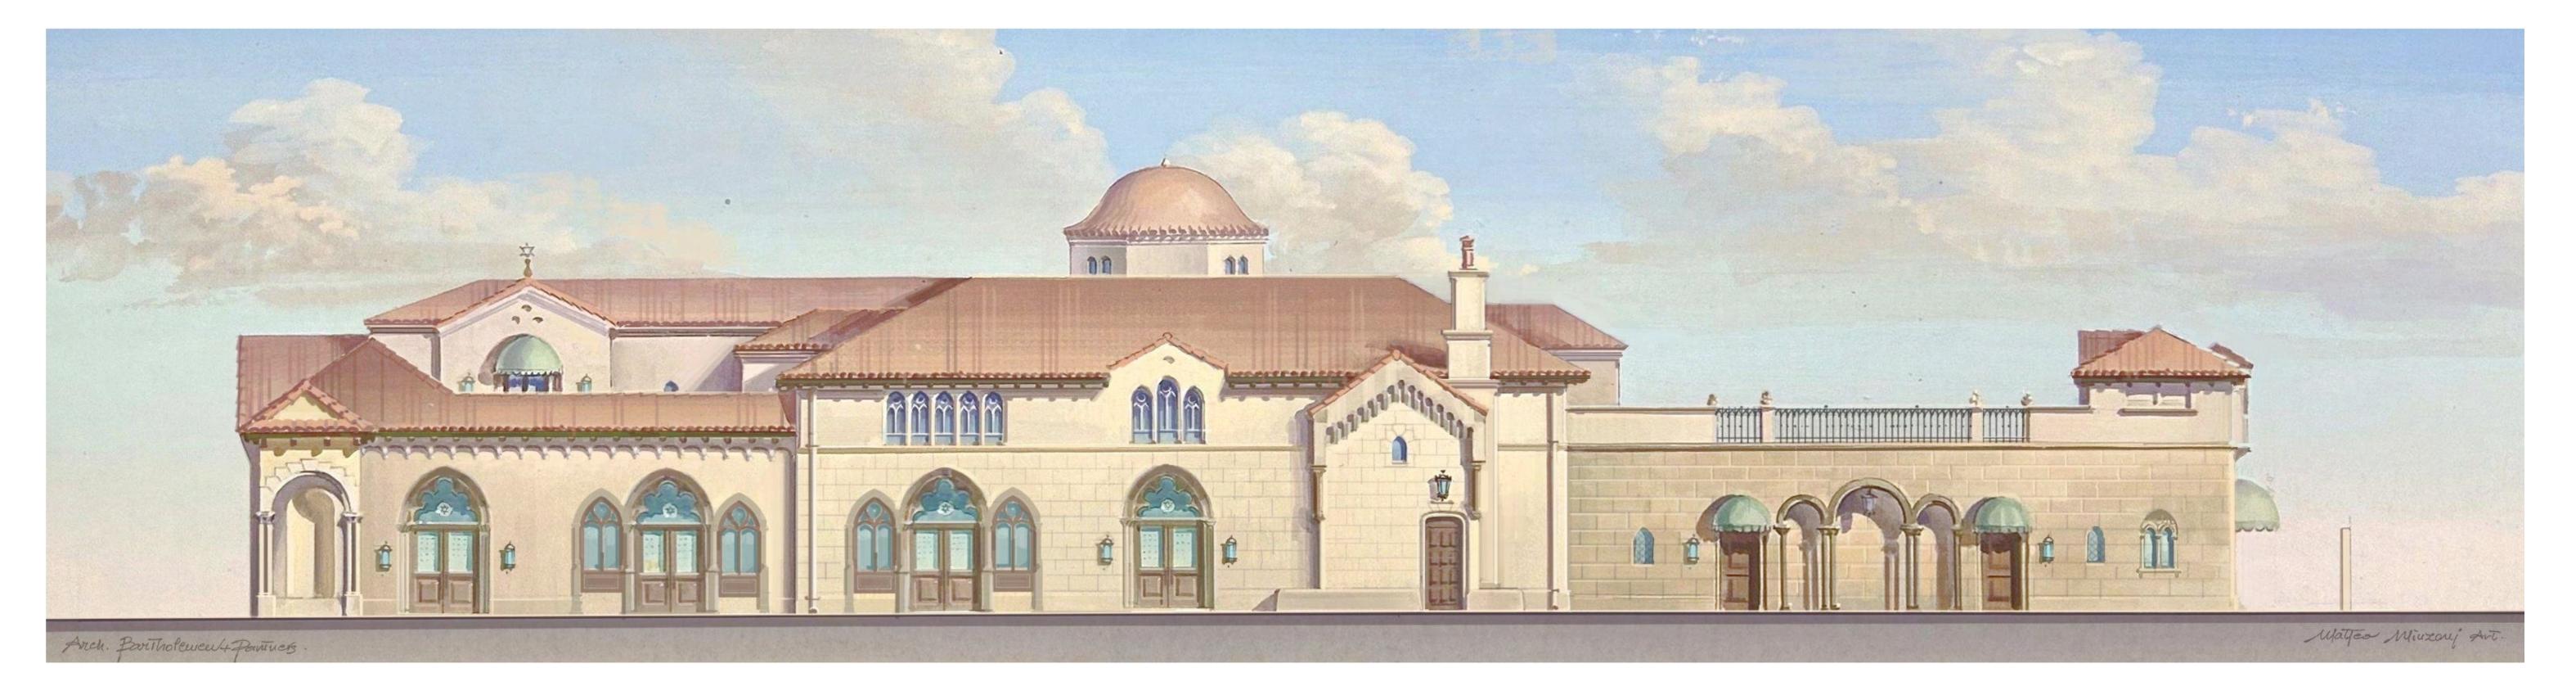

## A5.1

PROPOSED COLOR NORTH ELEVATION - FACING SUNRISE  $\begin{pmatrix} 1 \end{pmatrix} \frac{\mathsf{PROPOSED}}{\mathsf{SCALE:}\,\mathsf{NTS}}$ 

ARCHITECTURE AND DESIGN PROGETTO DI ARCHITETTURA

**THE PLAZA CENTER** 251 ROYAL PALM WAY PENTHOUSE 600A PALM BEACH, FLORIDA 33480 T: 561 461 0108 F: 561 461 0106 FL LIC. # AA26003943

Project Address: 120-132 N. County Rd, Palm Beach, FL, 33480

SHEET NAME

PROPOSED COLOR NORTH

ELEVATION

SHEET NUMBER A5.2

PROPOSED COLOR LANDSCAPE NORTH ELEVATION - FACING SUNRISE  $\begin{pmatrix} 1 \end{pmatrix} \frac{\mathsf{PROPOSED}}{\mathsf{SCALE:}\,\mathsf{NTS}}$ 