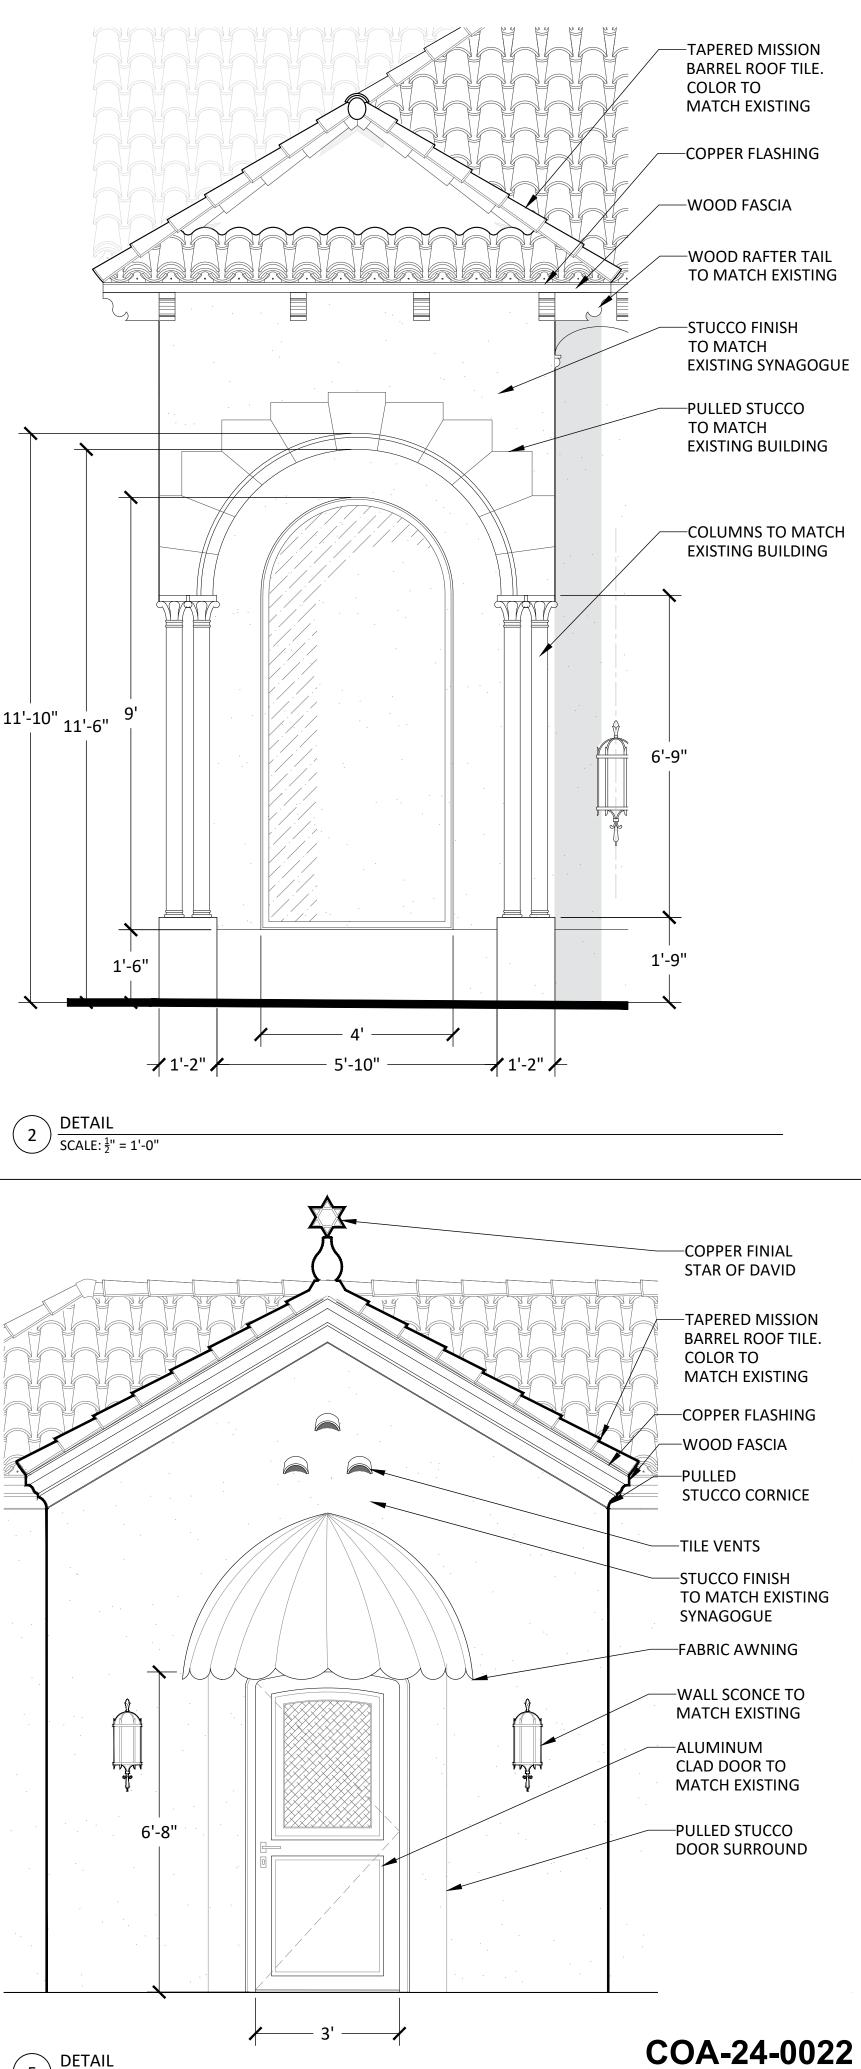

## COA-24-0022 ZON-24-0055

A5.10

PROPOSED ENLARGED NORTH ELEVATION

SHEET NAME

SHEET NUMBER

DETAIL  $(5) \frac{\text{DELIAIL}}{\text{SCALE}: \frac{1}{2}" = 1'-0"}$ 

Project Address: 120-132 N. County Rd, Palm Beach, FL, 33480

SHEET NAME

SHEET NUMBER

PROPOSED NORTH-1 DETAILS