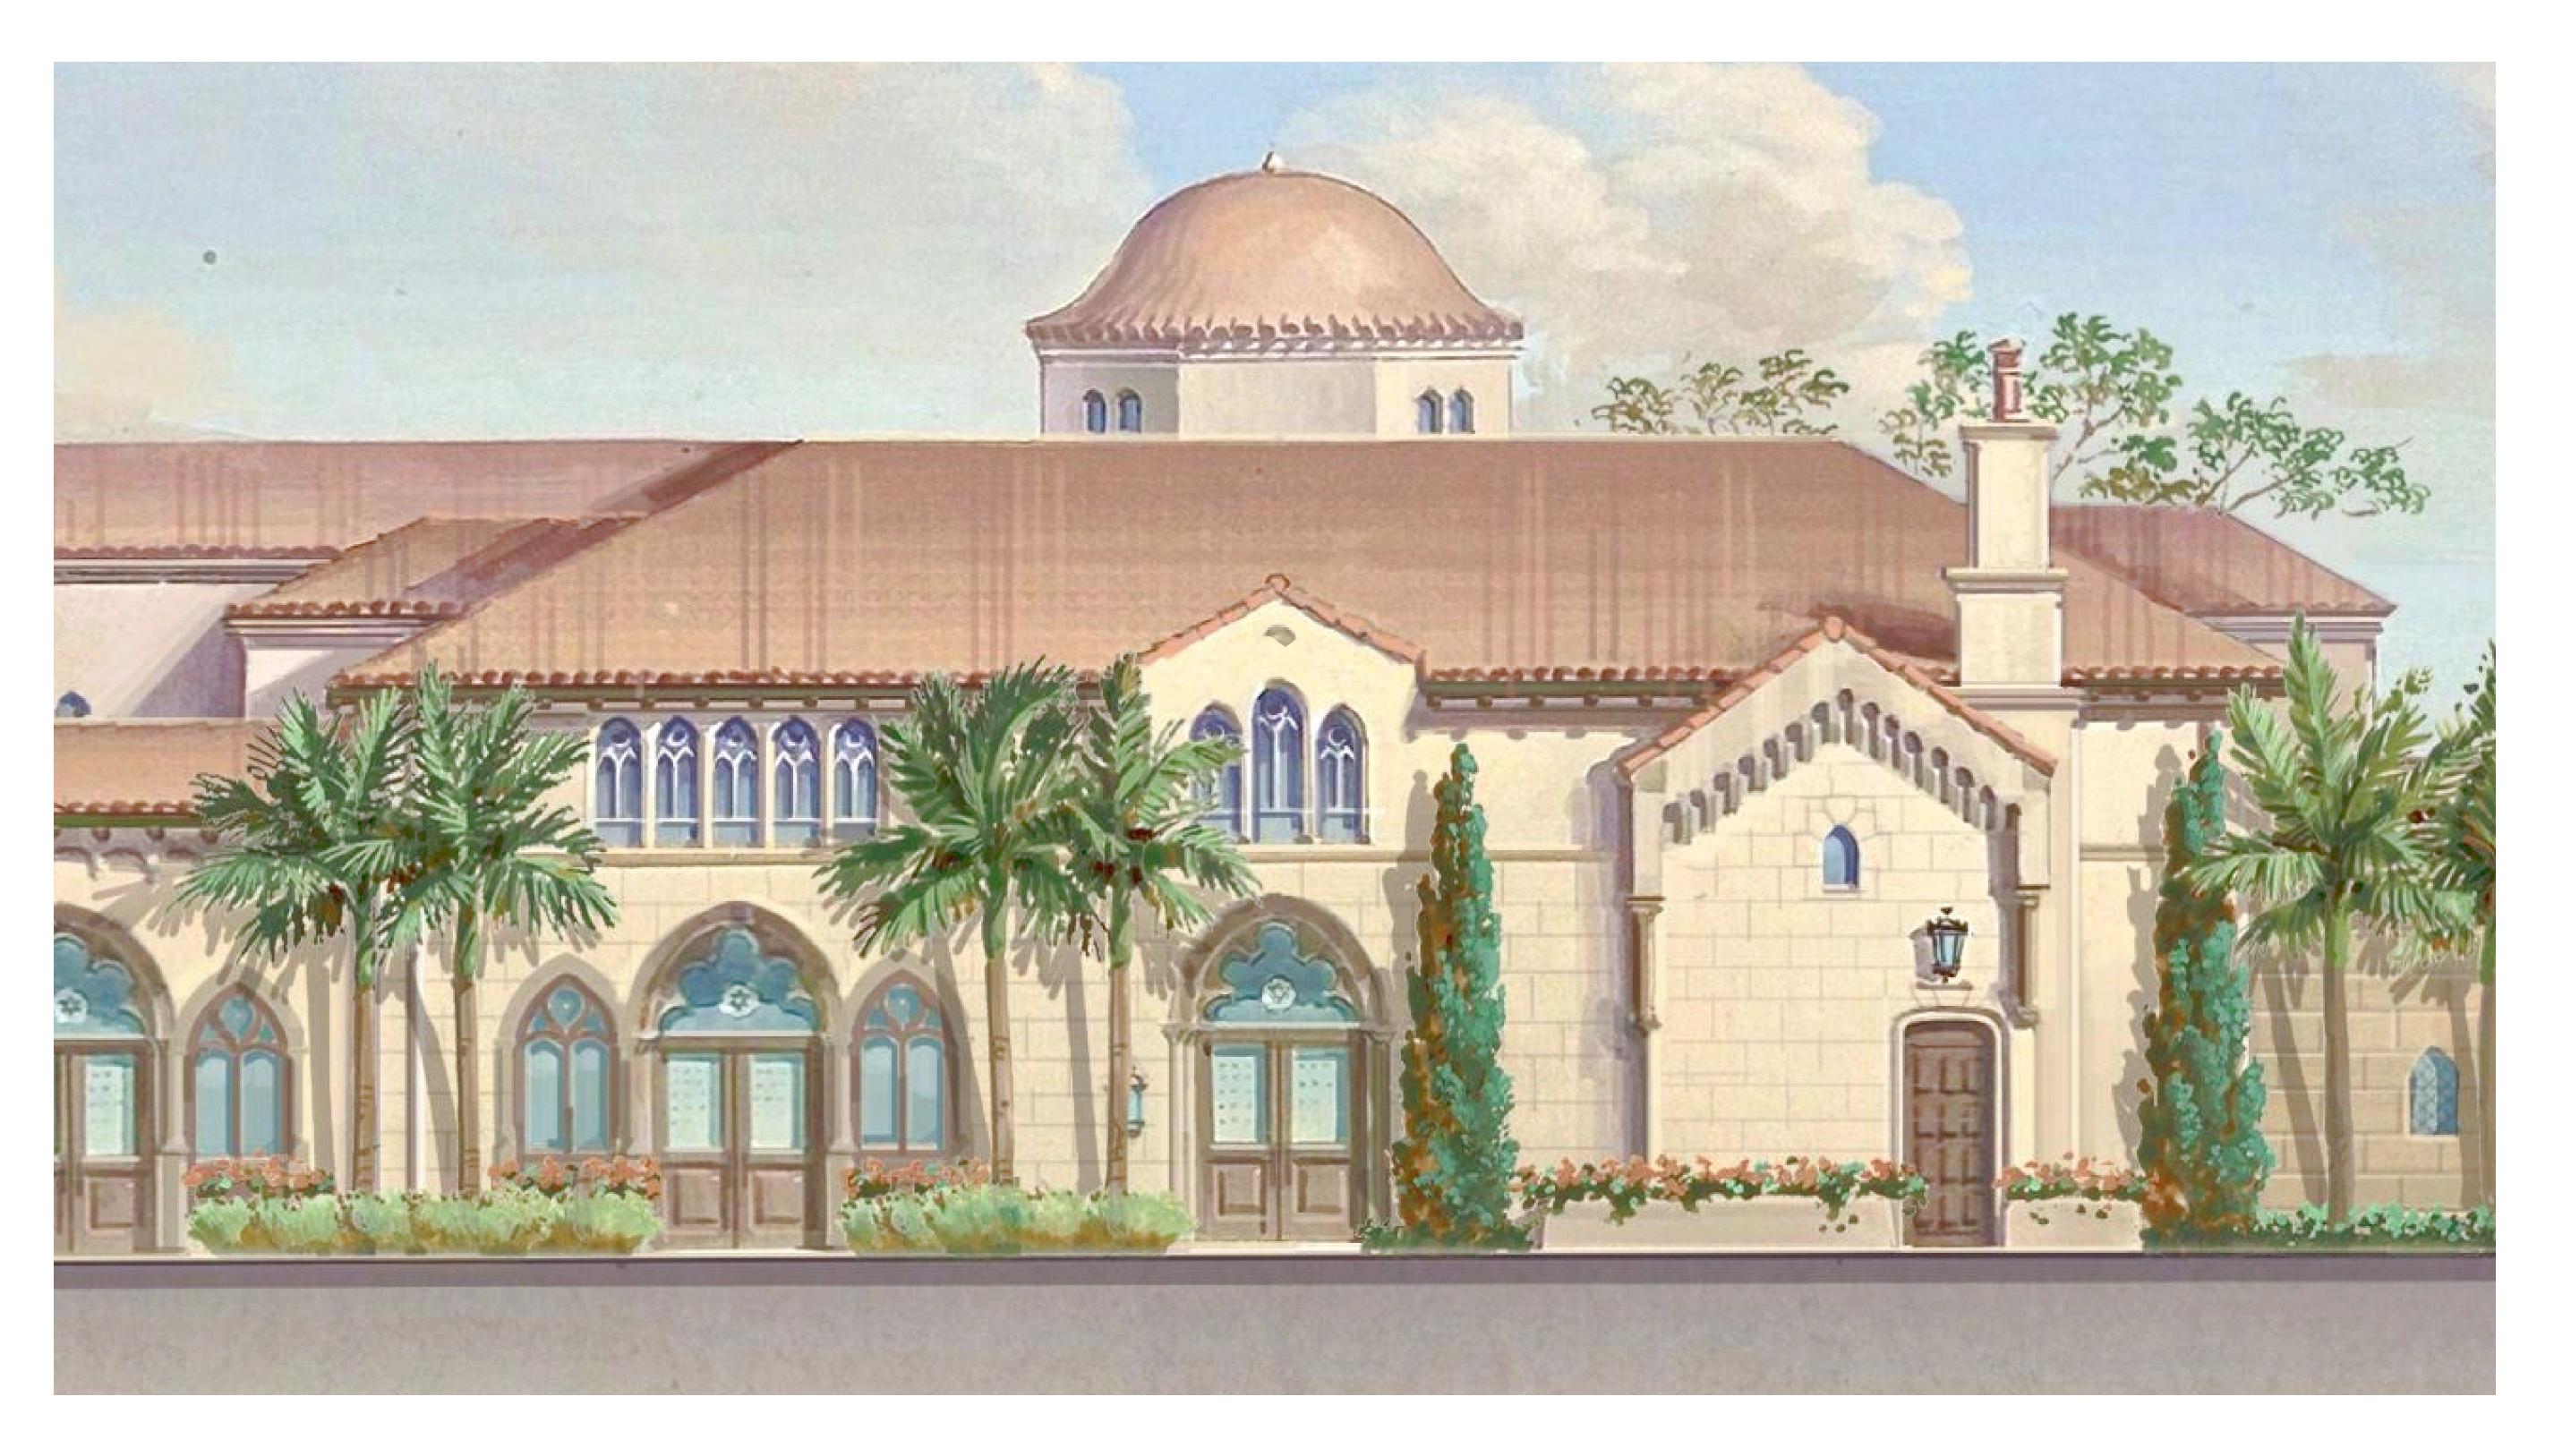

Project Address: 120-132 N. County Rd, Palm Beach, FL, 33480

SHEET NAME

PROPOSED COLOR NORTH

ELEVATION

SHEET NUMBER A5.5

PROPOSED COLOR NORTH ELEVATION - FACING SUNRISE - NORTHEAST GARDEN ENTRANCE + YOUTH TERRACE

120-132 N. COUNTY RD

PALM BEACH

Project Address: 120-132 N. County Rd, Palm Beach, FL, 33480

PROPOSED COLOR NORTH ELEVATION

A5.6

SYNAGOGUE

SCALE: N.T.S

PROPOSED COLOR NORTH ELEVATION - FACING SUNRISE - PROJECT CONNECT + YOUTH CENTER + SOCIAL HALL