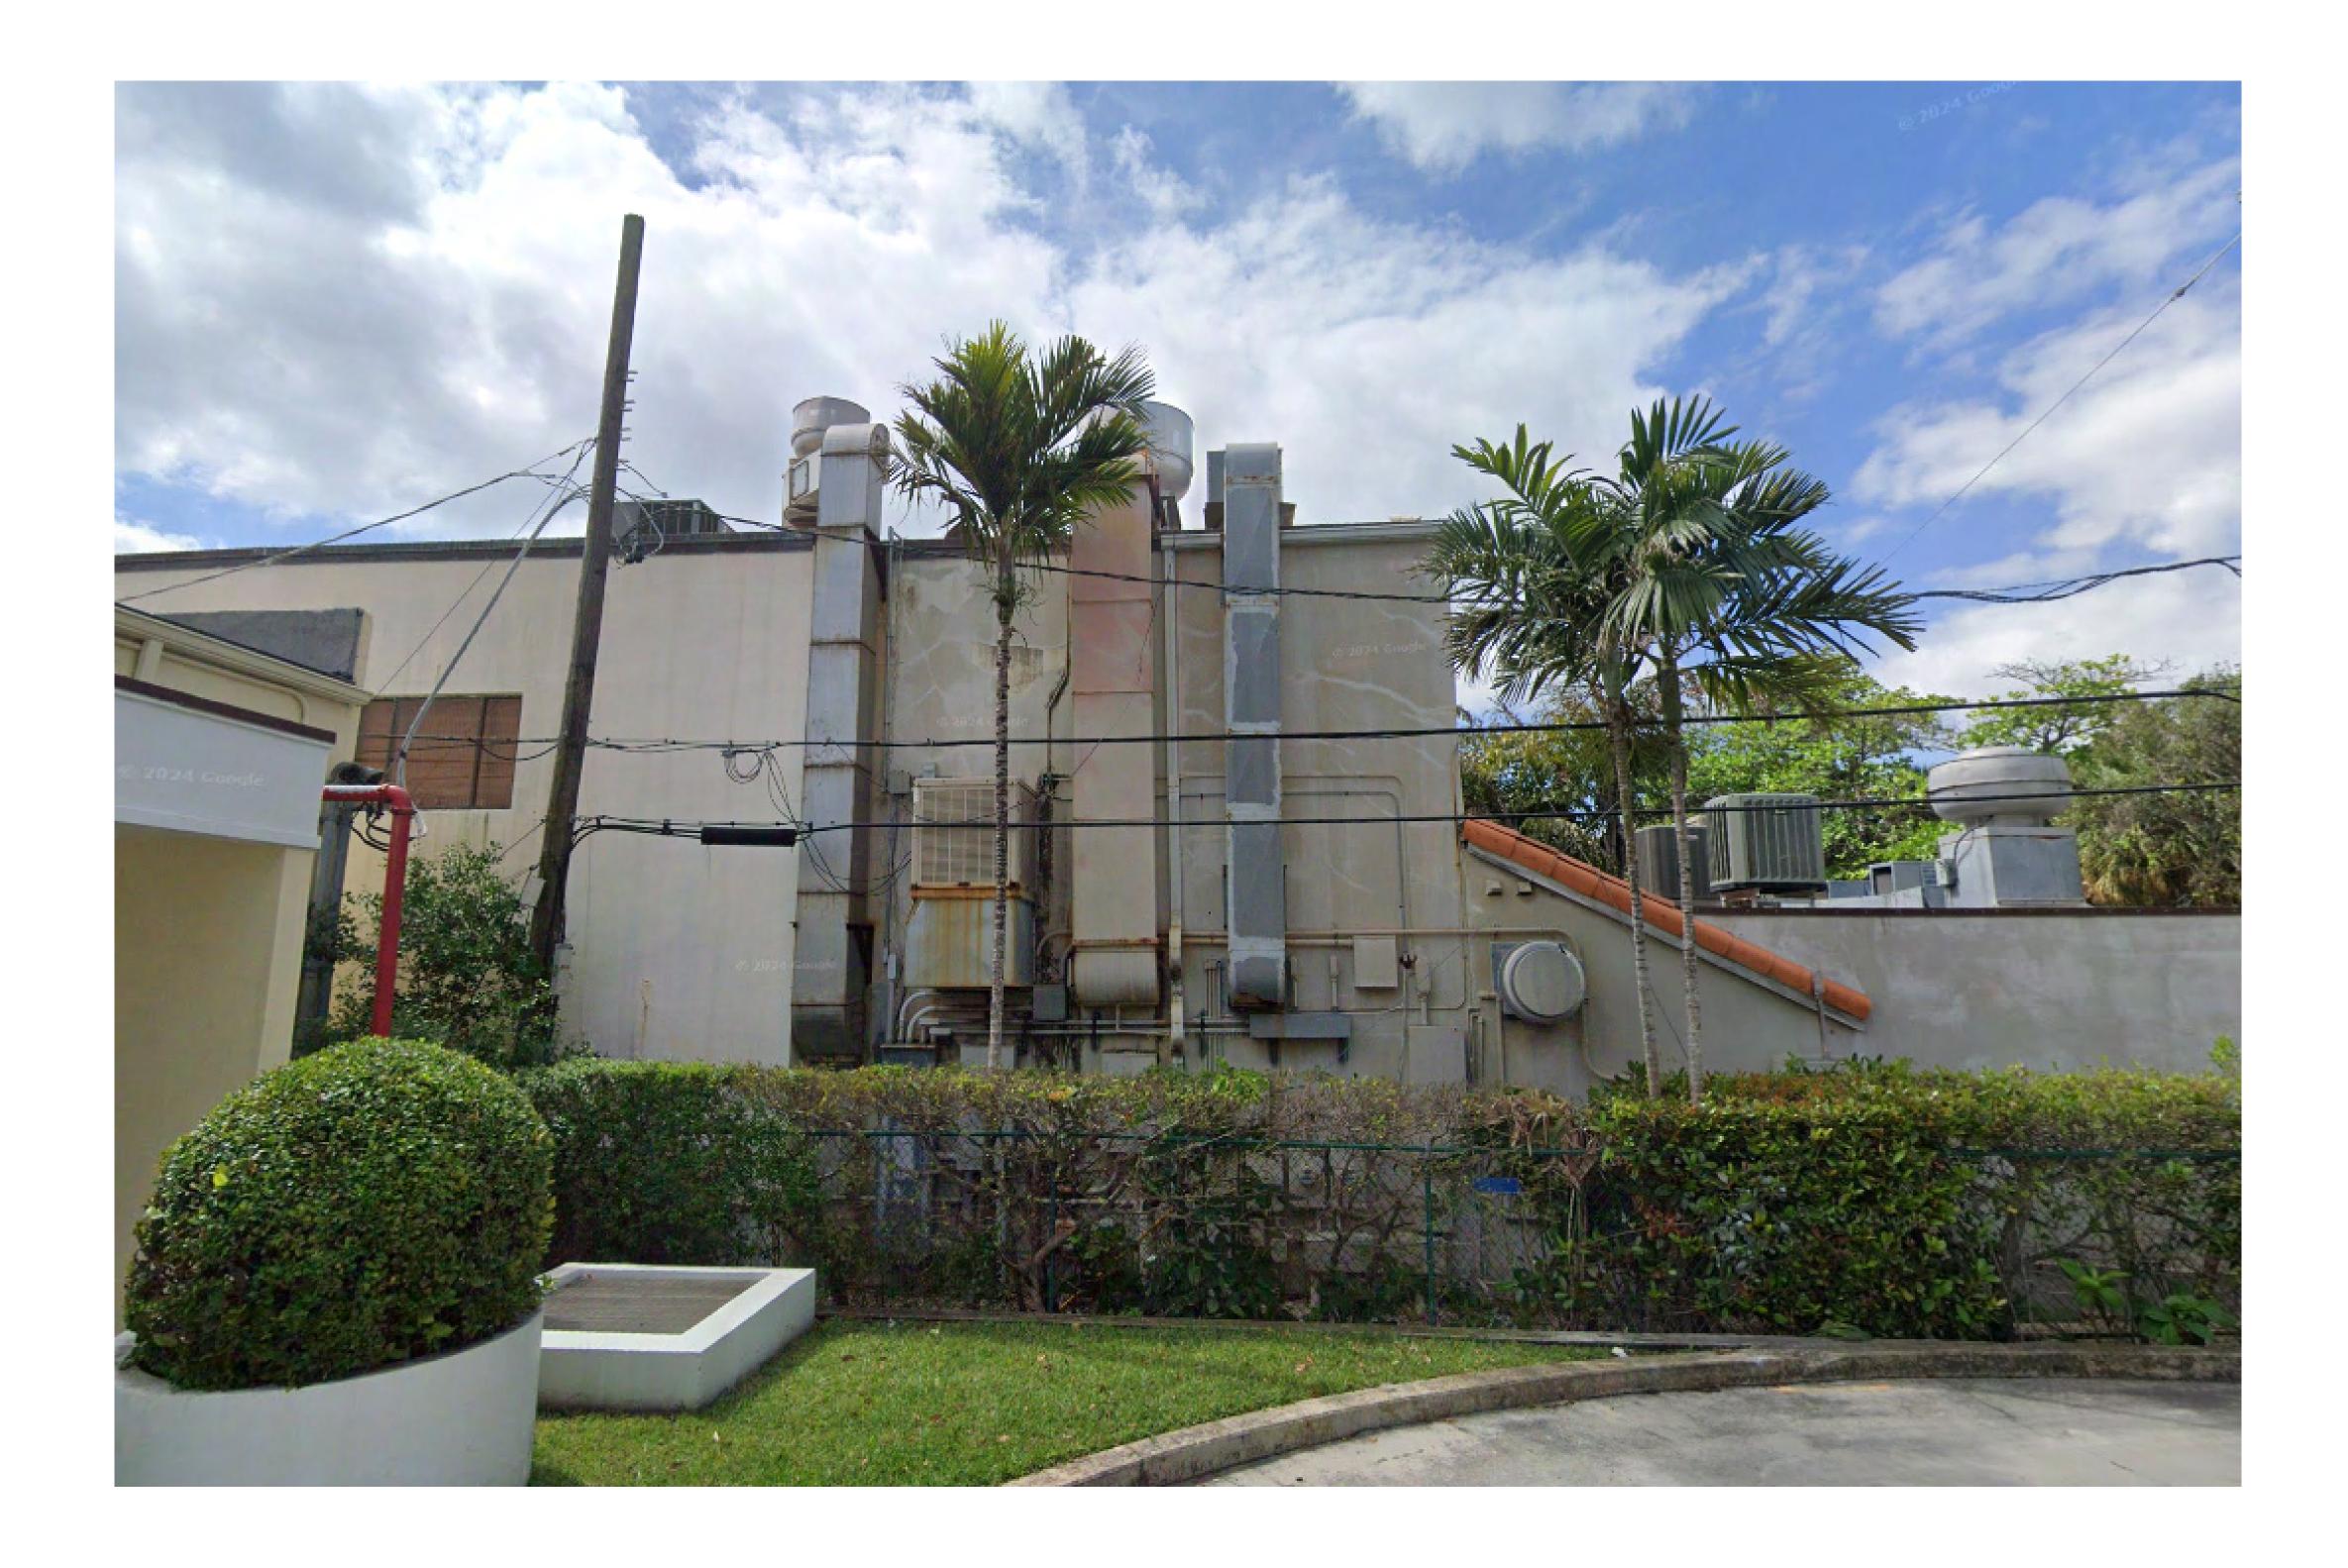

## COA-24-0022 ZON-24-0055

SHEET NUMBER A5.0

EXISTING NORTH PHOTOS

SHEET NAME

Project Address: 120-132 N. County Rd, Palm Beach, FL, 33480

120-132 N. COUNTY RD PALM BEACH SYNAGOGUE

Project no: 24.04.130 Date: 06.01.24 Drawn by: S. Simmons & V. Antico Project Manager: K. Fant