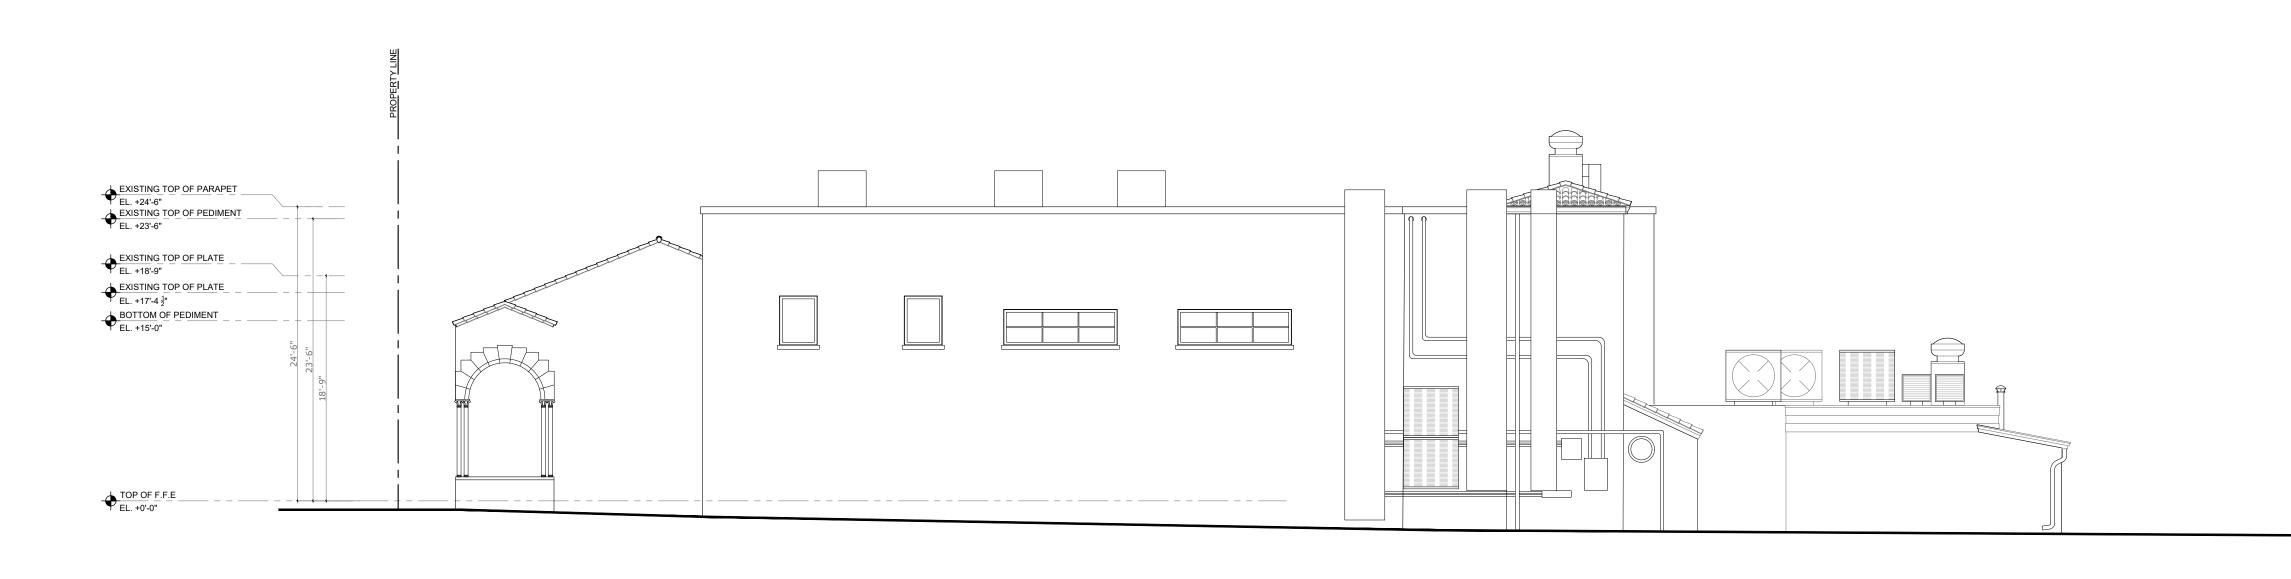

## COA-24-0022 ZON-24-0055

SHEET NUMBER A5.0

EXISTING NORTH PHOTOS

SHEET NAME

Project Address: 120-132 N. County Rd, Palm Beach, FL, 33480

120-132 N. COUNTY RD PALM BEACH SYNAGOGUE

Project no: 24.04.130 Date: 06.01.24 Drawn by: S. Simmons & V. Antico Project Manager: K. Fant