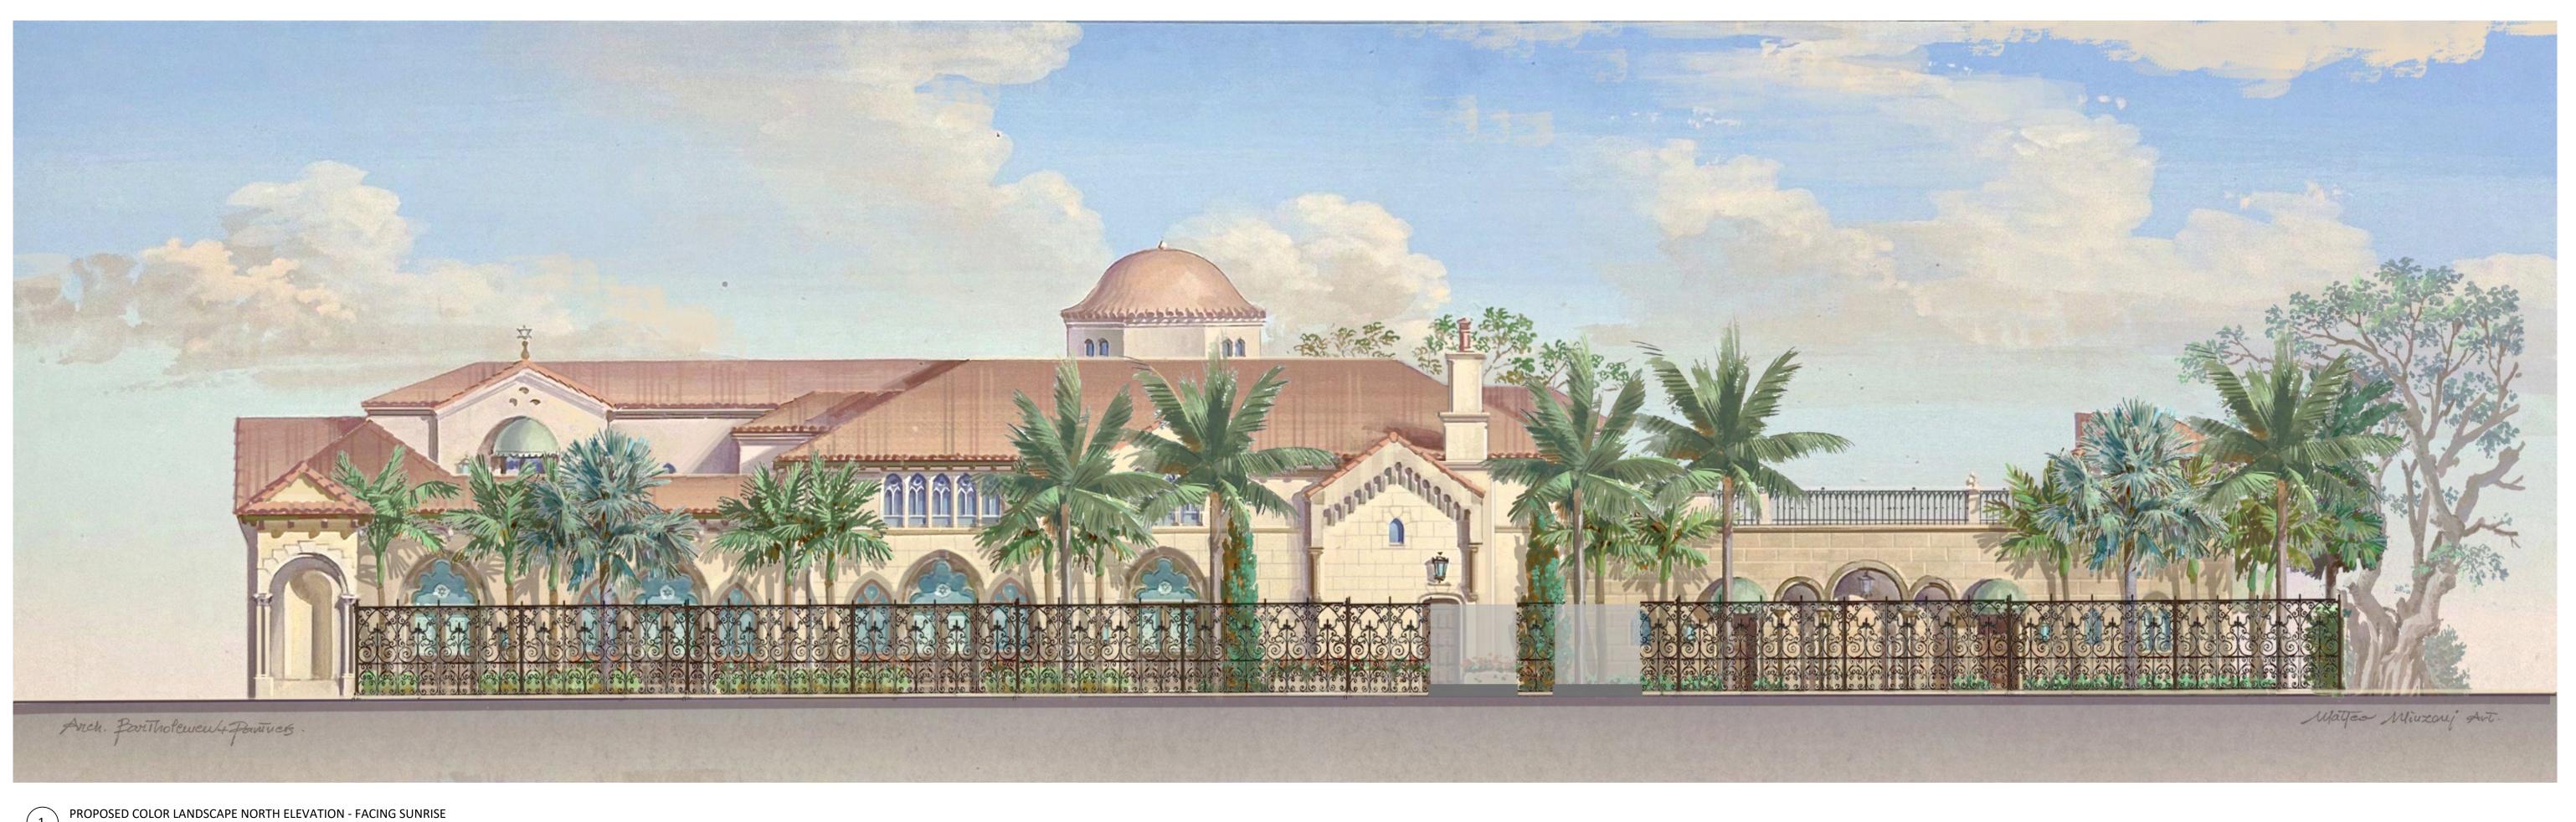

Project Address: 120-132 N. County Rd, Palm Beach, FL, 33480

SHEET NAME

PROPOSED COLOR NORTH

ELEVATION

SHEET NUMBER A5.2

PROPOSED COLOR LANDSCAPE NORTH ELEVATION - FACING SUNRISE  $\begin{pmatrix} 1 \end{pmatrix} \frac{\mathsf{PROPOSED}}{\mathsf{SCALE:}\,\mathsf{NTS}}$ 