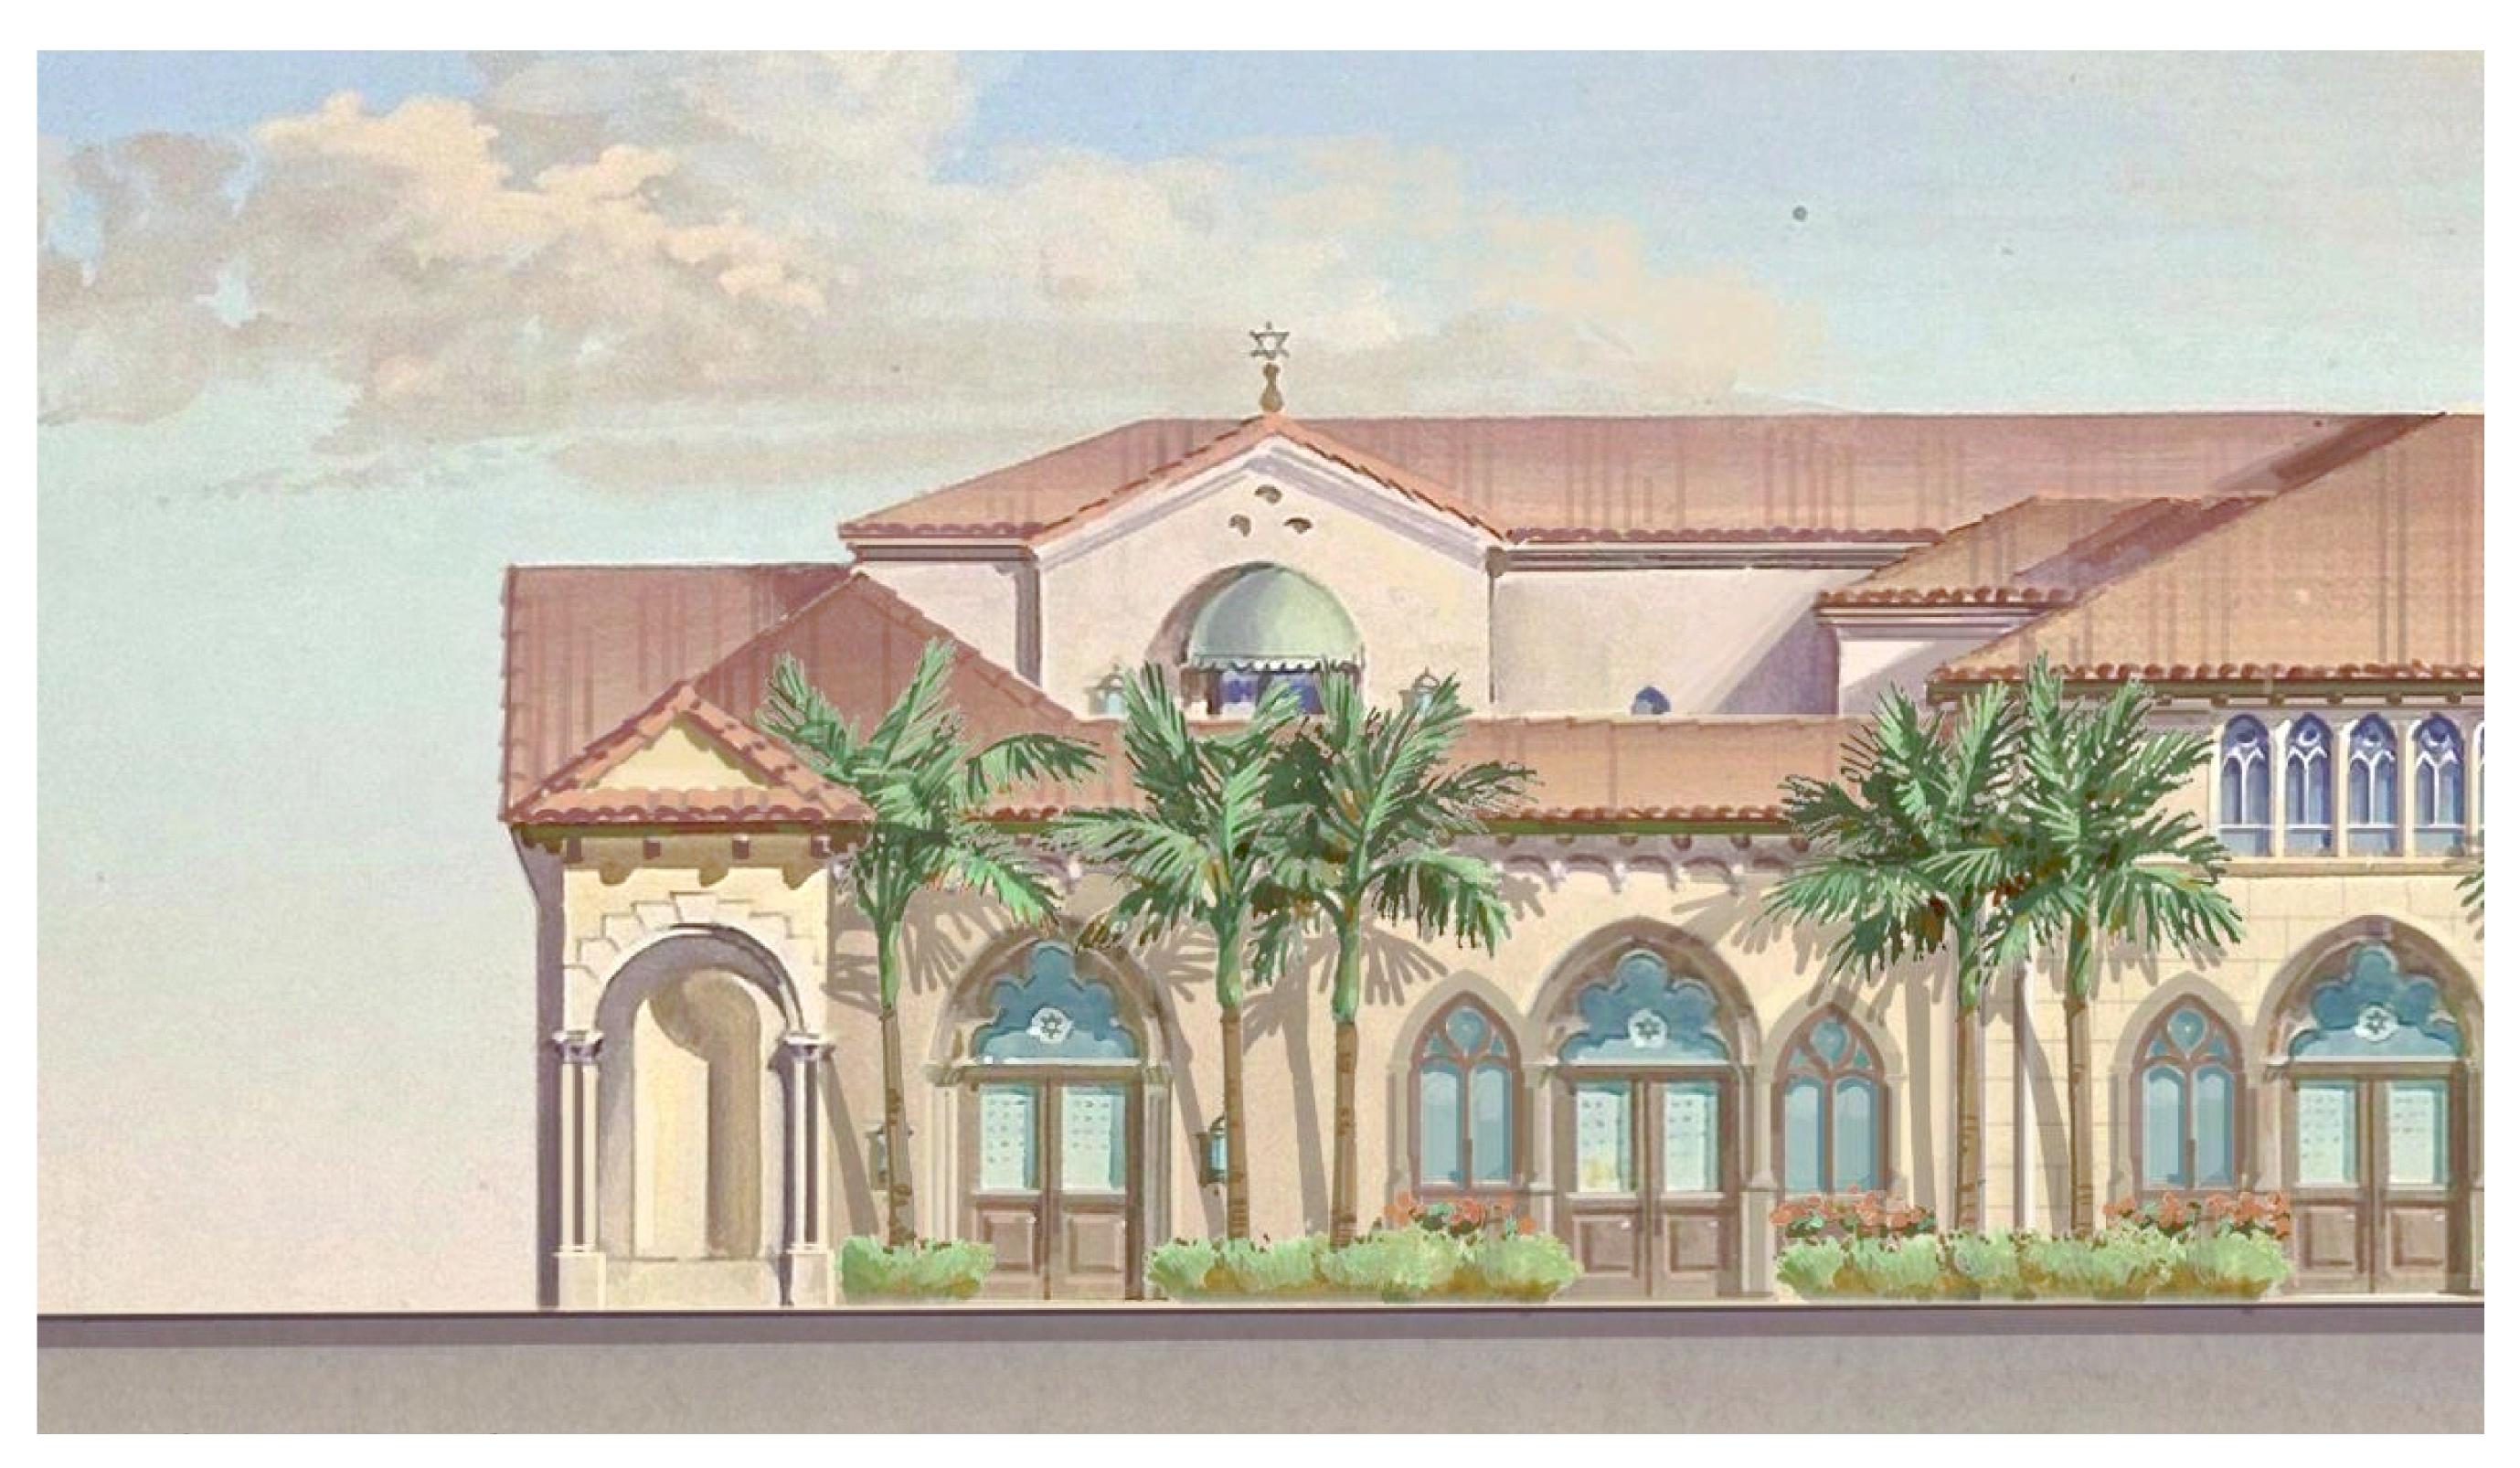

Project Address: 120-132 N. County Rd, Palm Beach, FL, 33480

SHEET NAME

PROPOSED COLOR NORTH

ELEVATION

SHEET NUMBER A5.5

PROPOSED COLOR NORTH ELEVATION - FACING SUNRISE - NORTHEAST GARDEN ENTRANCE + YOUTH TERRACE