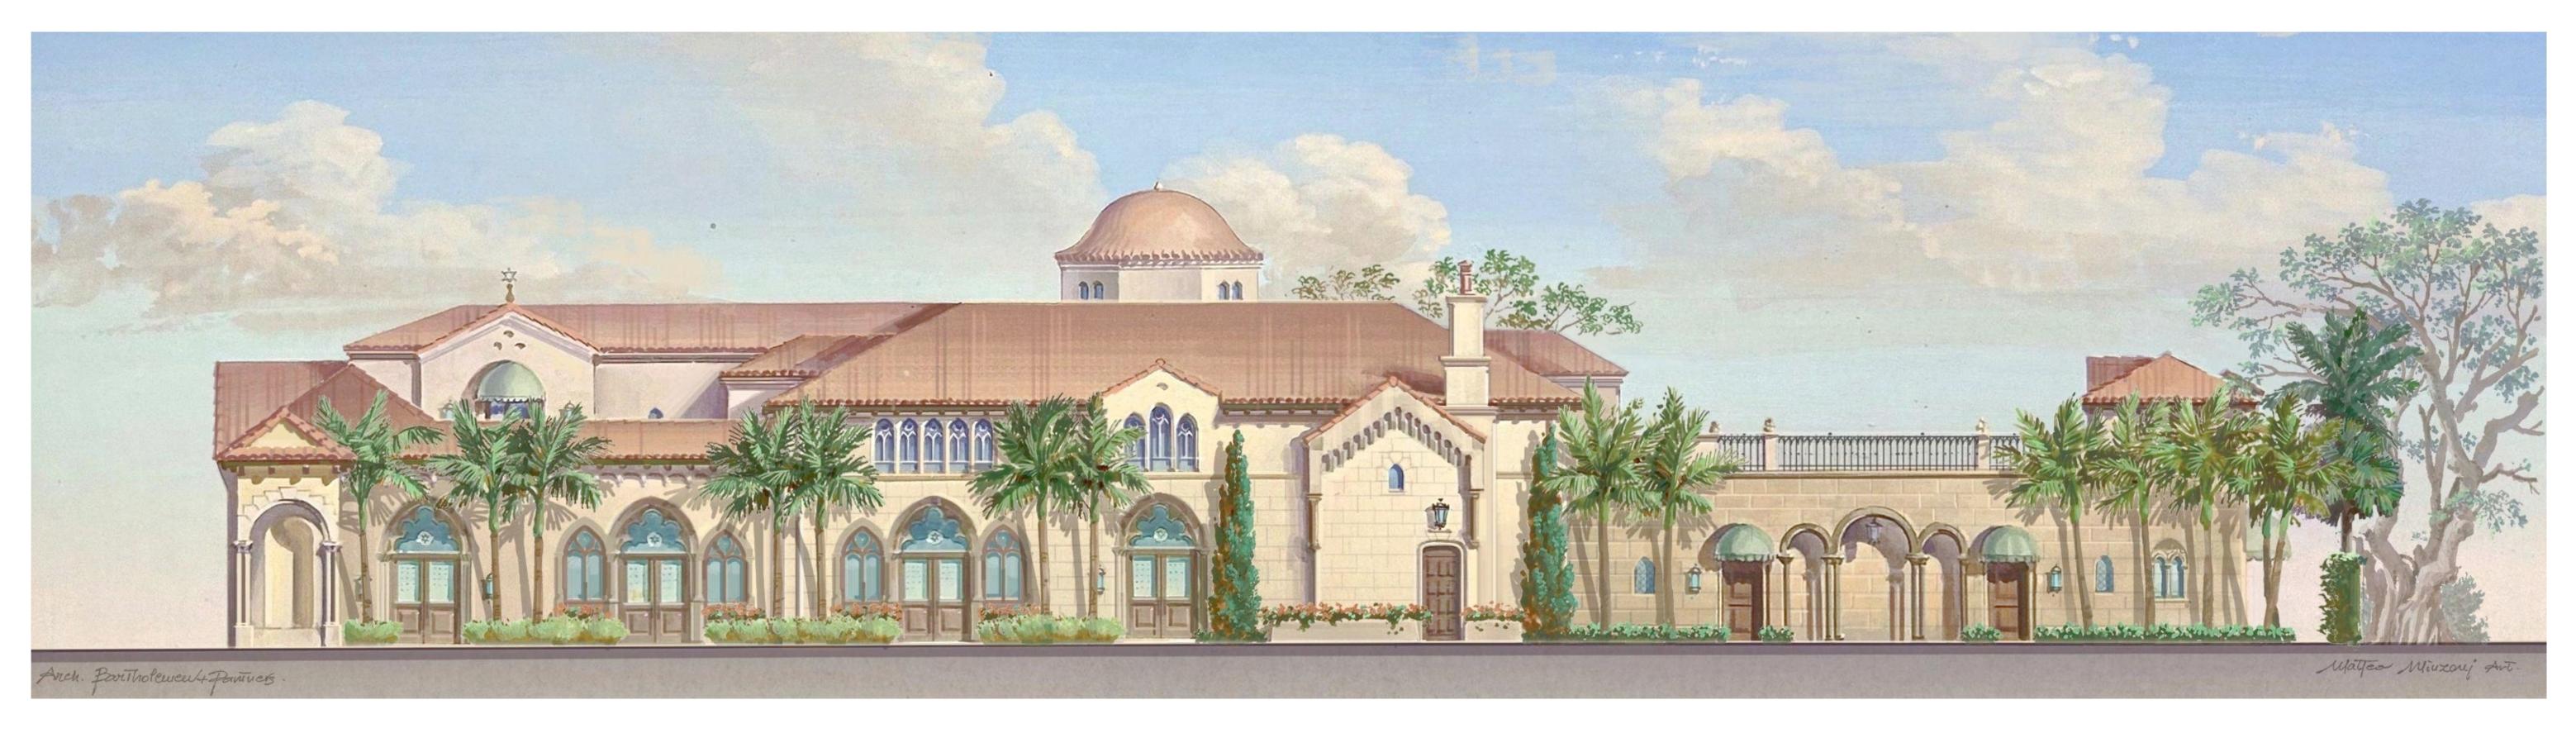

PROPOSED NORTH ELEVATION - FACING SUNRISE AVENUE  $2 \frac{\text{PROPOSED NORT}}{\text{SCALE: } \frac{1}{8} \text{"} = 1'-0"}$ 

## COA-24-0022 ZON-24-0055

SHEET NUMBER A5.0

EXISTING NORTH PHOTOS

SHEET NAME

Project Address: 120-132 N. County Rd, Palm Beach, FL, 33480

120-132 N. COUNTY RD PALM BEACH SYNAGOGUE

Project no: 24.04.130 Date: 06.01.24 Drawn by: S. Simmons & V. Antico Project Manager: K. Fant