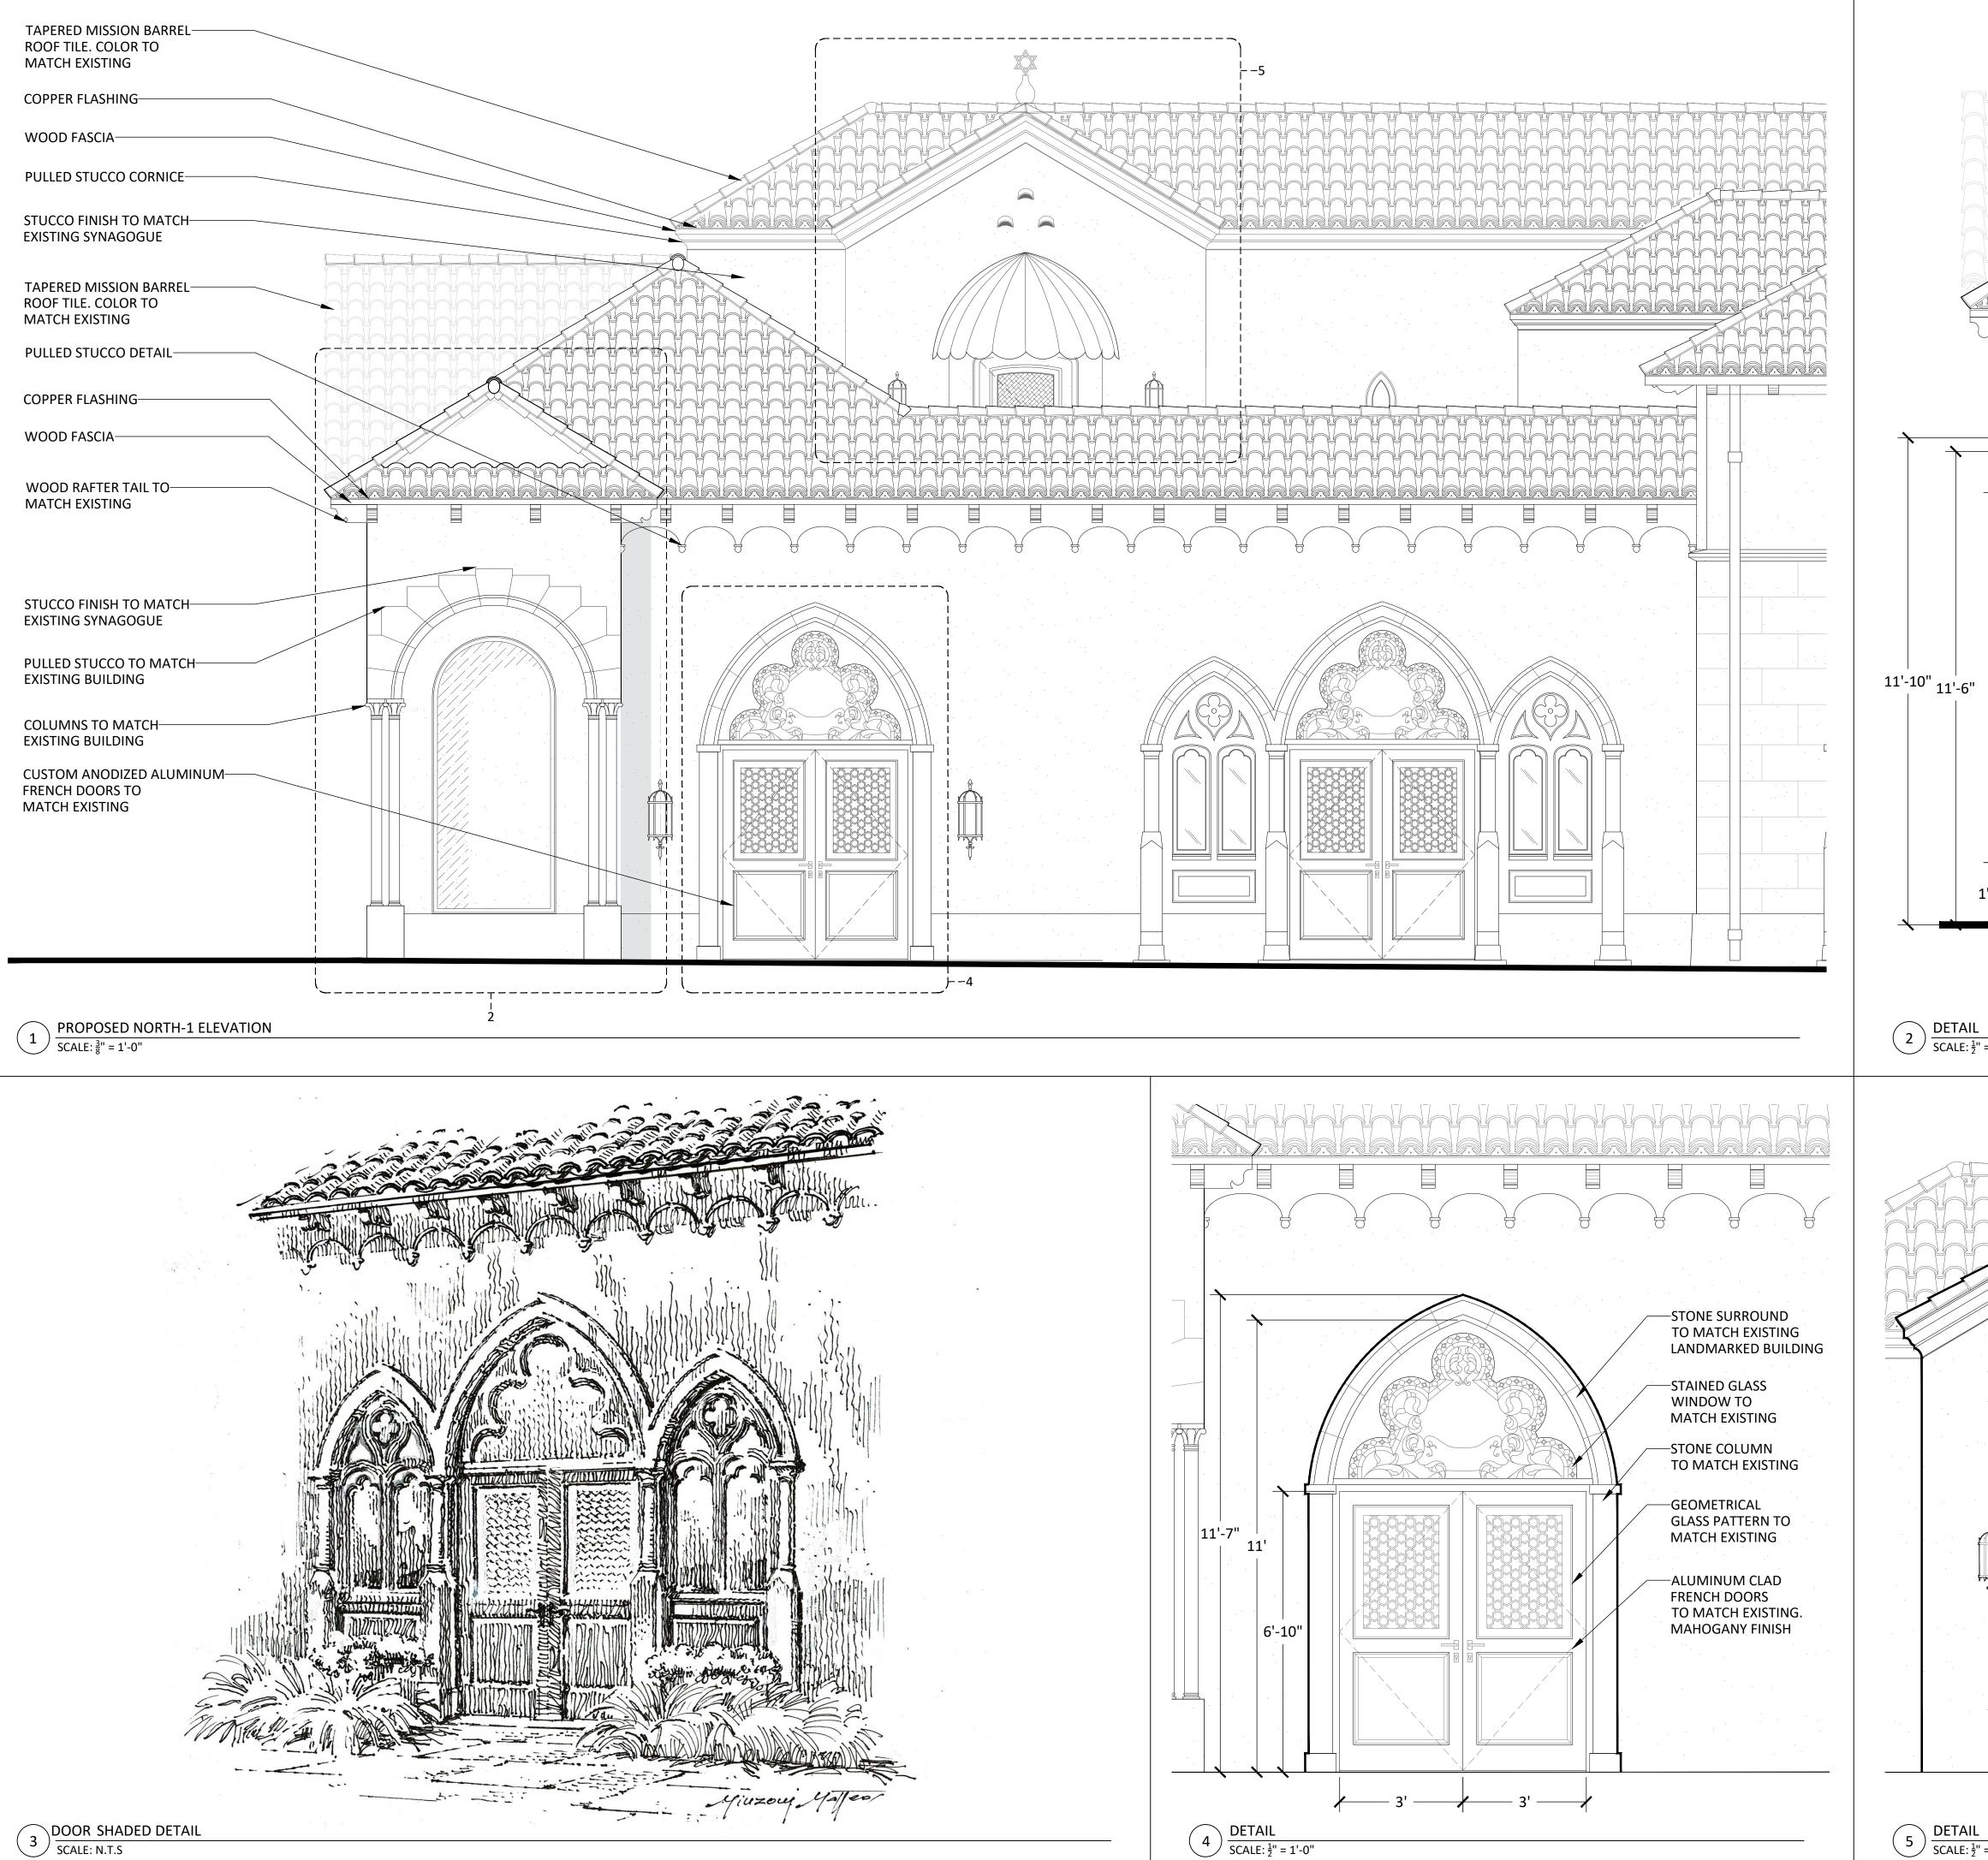

Project Address: 120-132 N. County Rd, Palm Beach, FL, 33480

SHEET NAME

SHEET NUMBER

PROPOSED NORTH-1 DETAILS

### PROPOSED NORTH-2 DETAILS

A5.11

PROPOSED NORTH-3 ELEVATION

120-132 N. COUNTY RD PALM BEACH SYNAGOGUE

Project Address: 120-132 N. County Rd, Palm Beach, FL, 33480

> PROPOSED NORTH-3 DETAILS