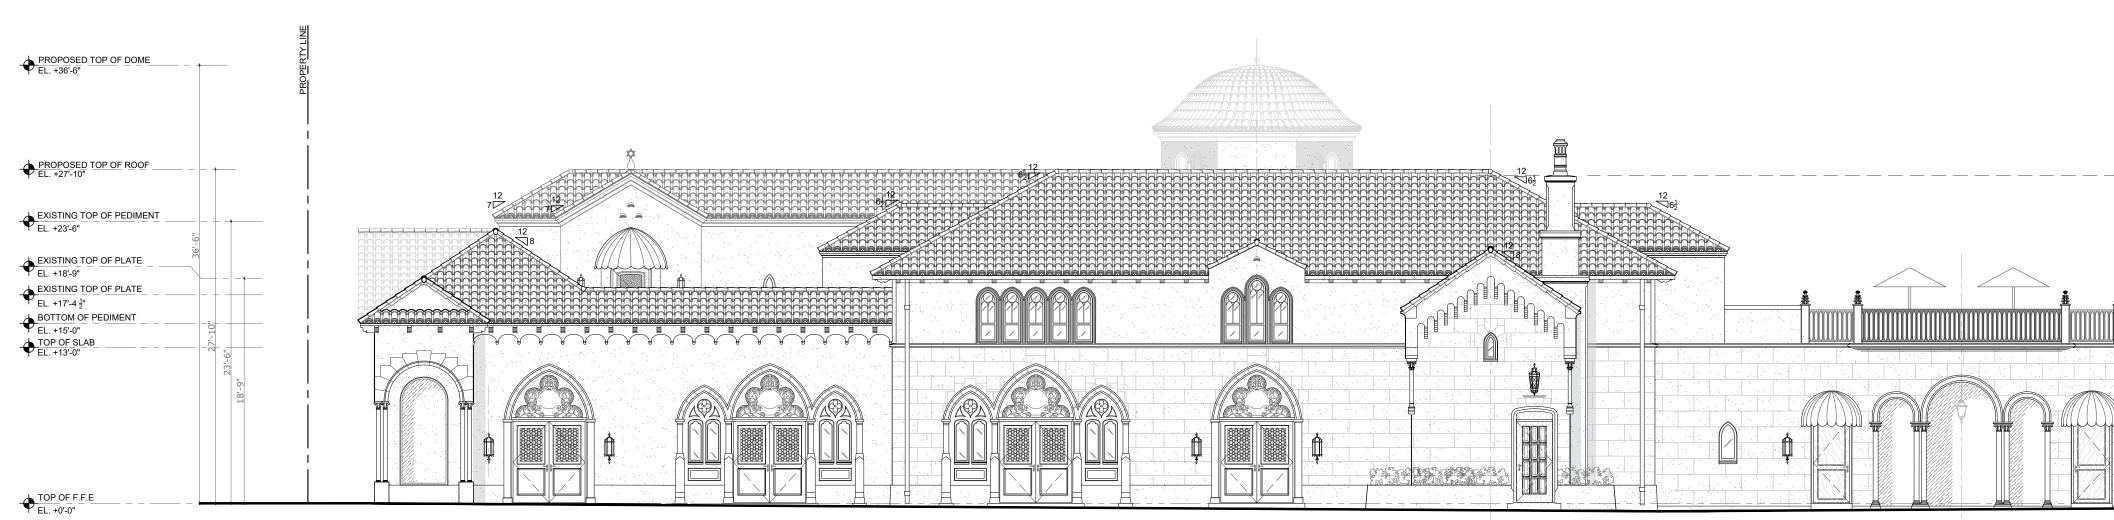

PROPOSED NORTH ELEVATION - FACING SUNRISE AVENUE  $2 \frac{\text{PROPOSED NORT}}{\text{SCALE: } \frac{1}{8} \text{"} = 1'-0"}$ 

### 2 PROPOSED OVERALL NORTH ELEVATION SCALE: 1/8" = 1'-0"

ARCHITECTURE AND DESIGN PROGETTO DI ARCHITETTURA

 THE PLAZA CENTER

 251 ROYAL PALM WAY

 PENTHOUSE 600A

 PALM BEACH, FLORIDA 33480

 T: 561 461 0108

 F: 561 461 0106

SHEET NAME

SHEET NUMBER

NORTH ELEVATION OVERALL