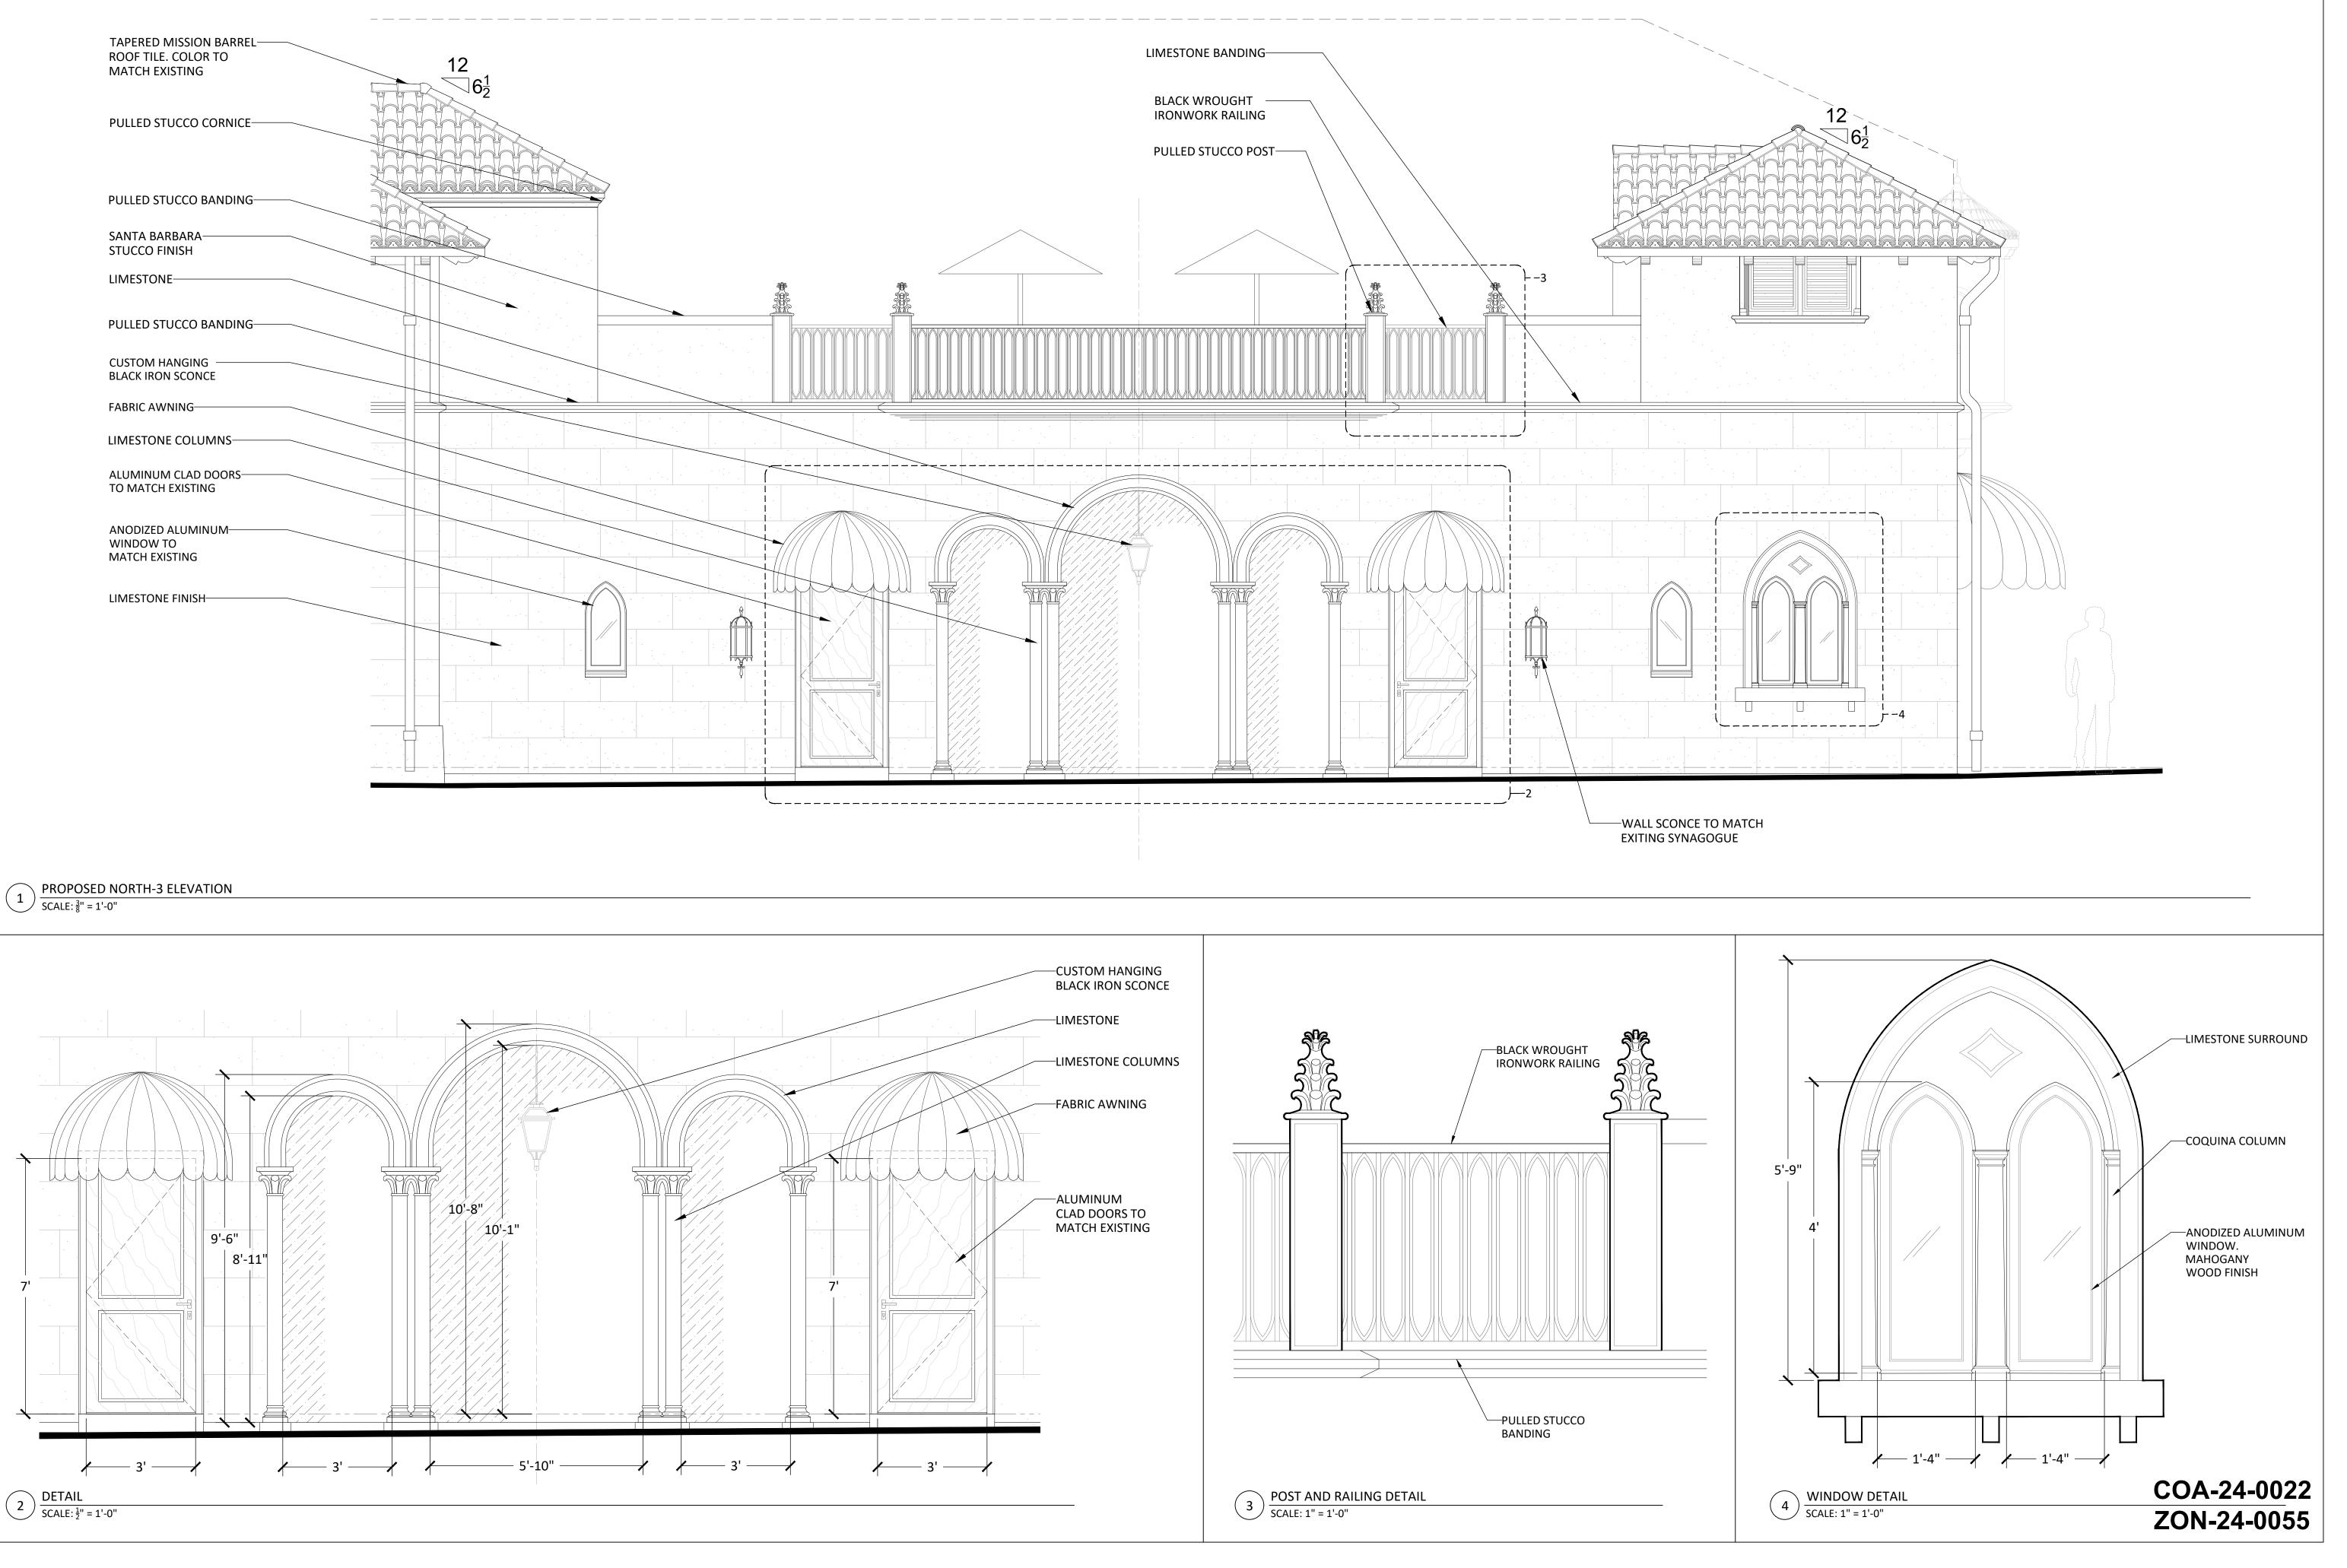

### PROPOSED NORTH-2 DETAILS

A5.11

PROPOSED NORTH-3 ELEVATION

# Bartholemew + Partners

ARCHITECTURE AND DESIGN PROGETTO DI ARCHITETTURA

THE PLAZA CENTER 251 ROYAL PALM WAY PENTHOUSE 600A PALM BEACH, FLORIDA 33480 T: 561 461 0108 F: 561 461 0106 FL LIC. # AA26003943

BARTHOLEMEWPARTNERS.COM

CONSULTANTS

SHUTTS & BOWEN LLP ATTORNEY 525 OKEECHOBEE BLVD # 1100 WEST PALM BEACH, FL 33401 PHONE: 561-835-8500 EMAIL: HOYER@SHUTTS.COM

ENVIRONMENT DESIGN GROUP LANDSCAPE ARCHITECT 139 N COUNTY ROAD, SUITE 20-B PALM BEACH, FL 33480 PHONE: 561-832-4600 E-MAIL:DUSTIN@ENVIRONMENTDESIGNGROUP.COM

CONKLING & LEWIS CONSTRUCTION, INC

PRE-CONSTRUCTION CONSTRUCTION MANAGER 1241 OLD OKEECHOBEE BLVD WEST PALM BEACH, FL 33401 PHONE: 561-833-4441 EMAIL: KLEWIS@CONKLINGANDLEWIS.COM ZABIK AND ASSOCIATES OWNER'S REPRESENTATIVE 11398 OKEECHOBEE BLVD SUITE 2 ROYAL PALM BEACH, FL 33411 PHONE: 561-791-2468

SIMMONS & WHITE CIVIL & TRAFFIC ENGINEER 2581 METROCENTRE BLVD WEST, STE 3 WEST PALM BEACH, FL 33407 PHONE: 561-478-7848 EMAIL: BRYAN@SIMMONSANDWHITE.COM

EMAIL: LKRUTZ@ZABIKANDASSOCIATES.COM

### KYLE B FANT ARCHITECT # AR99255 INTERIOR DESIGNER # ID6422 AIA # 30425933 NCARB # 87929

Revisions:

Project no: 24.04.130 Date: 07.29.24 Drawn by: V. Antico Project Manager: K. Fant

SHEET NAME

SHEET NUMBER

120-132 N. COUNTY RD PALM BEACH SYNAGOGUE

Project Address: 120-132 N. County Rd, Palm Beach, FL, 33480

> PROPOSED NORTH-3 DETAILS