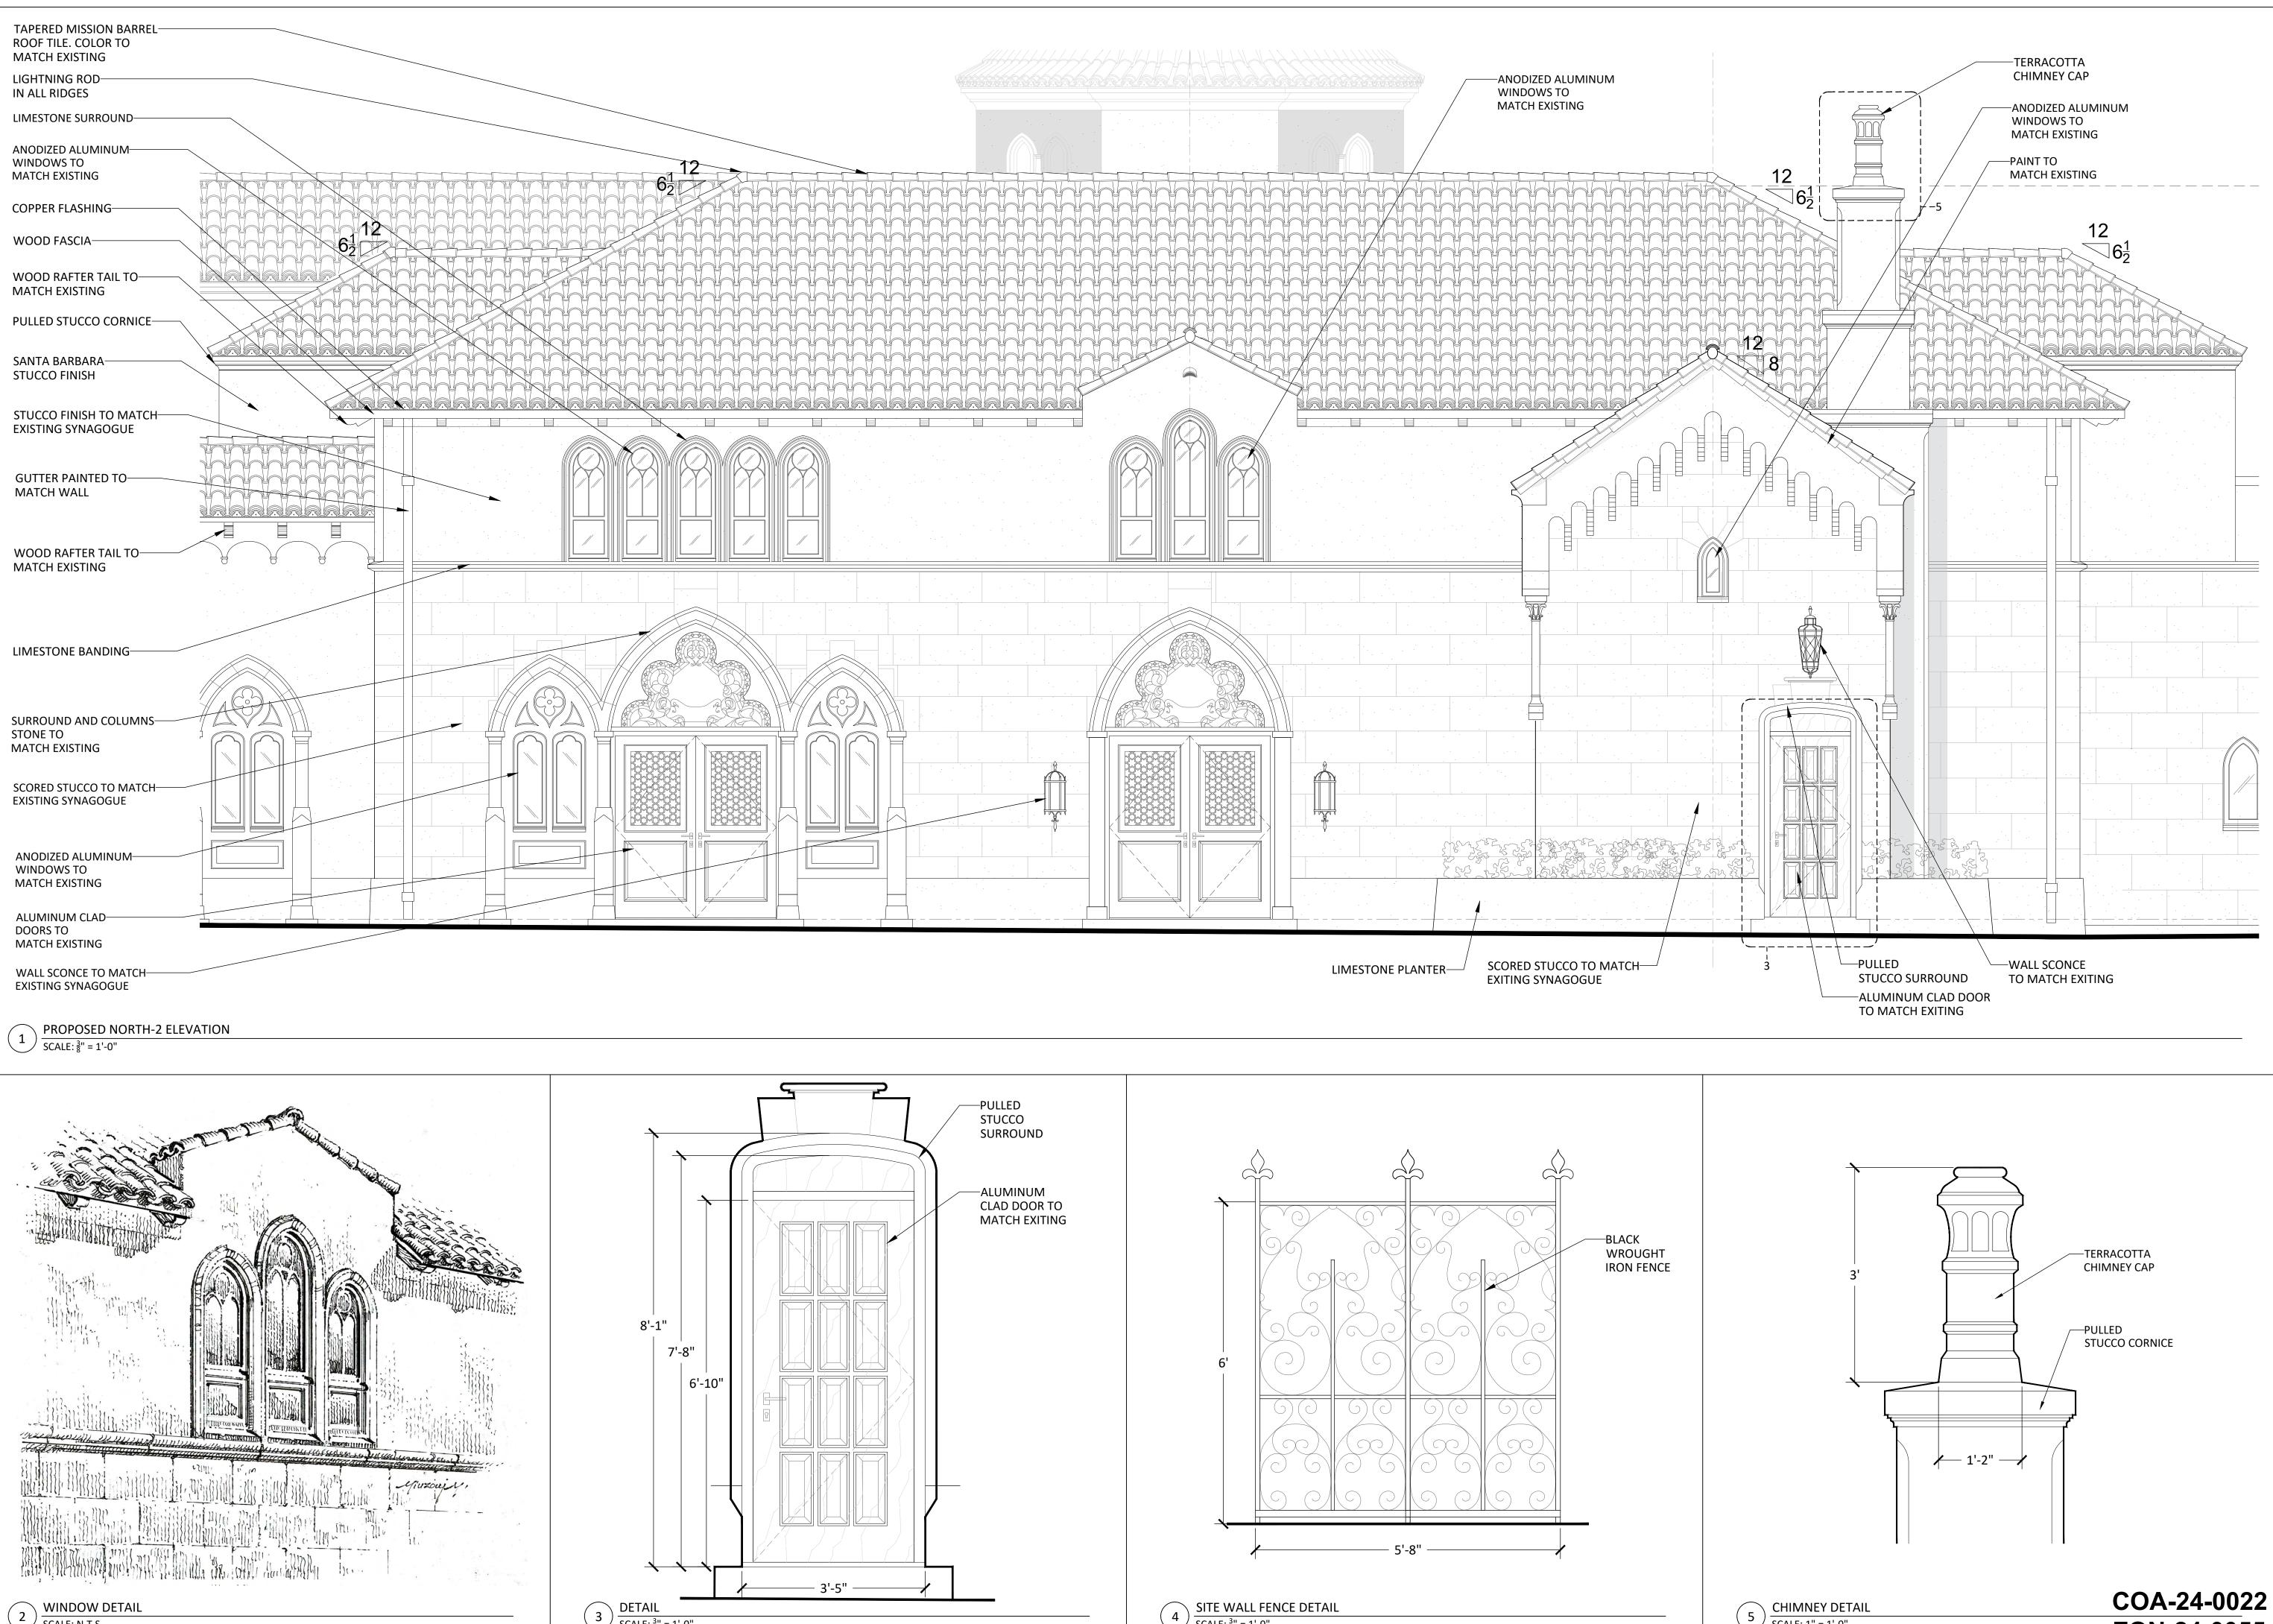

### PROPOSED NORTH-2 DETAILS

A5.11

PROPOSED NORTH-3 ELEVATION

120-132 N. COUNTY RD PALM BEACH SYNAGOGUE

Project Address: 120-132 N. County Rd, Palm Beach, FL, 33480

> PROPOSED NORTH-3 DETAILS