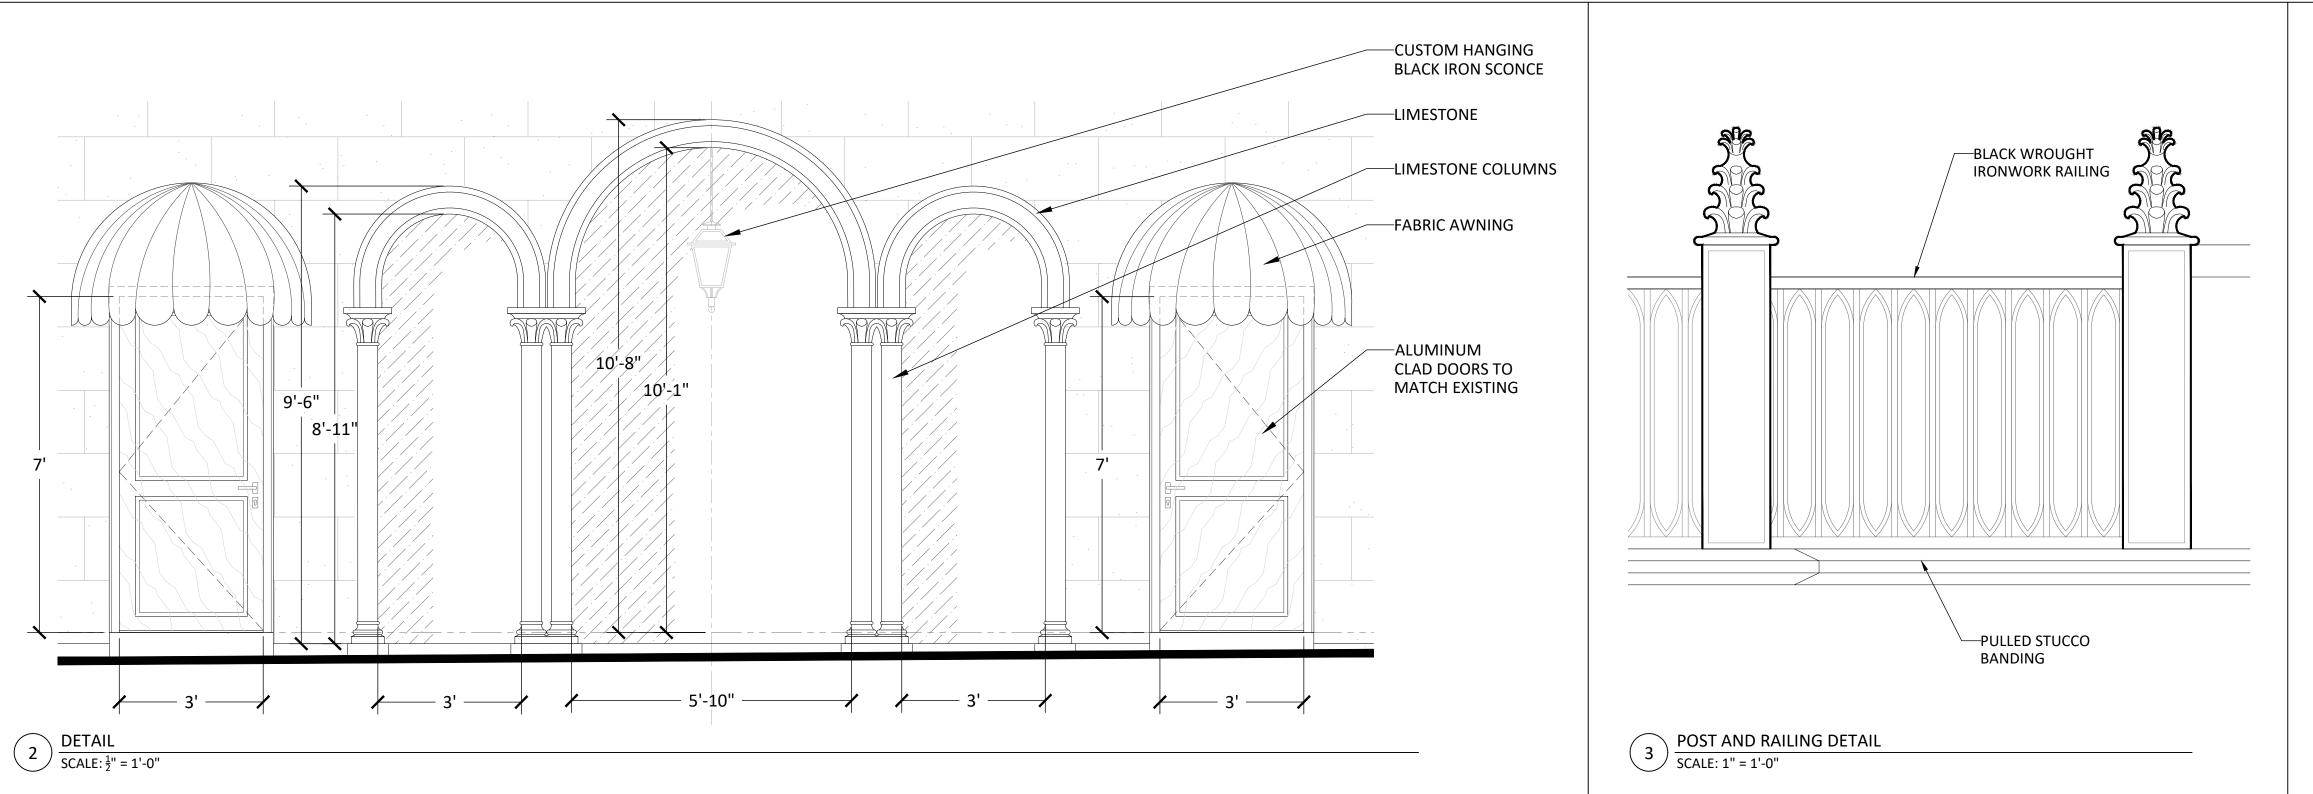

### PROPOSED NORTH-2 DETAILS

A5.11

PROPOSED NORTH-3 ELEVATION

120-132 N. COUNTY RD PALM BEACH SYNAGOGUE

Project Address: 120-132 N. County Rd, Palm Beach, FL, 33480

> PROPOSED NORTH-3 DETAILS