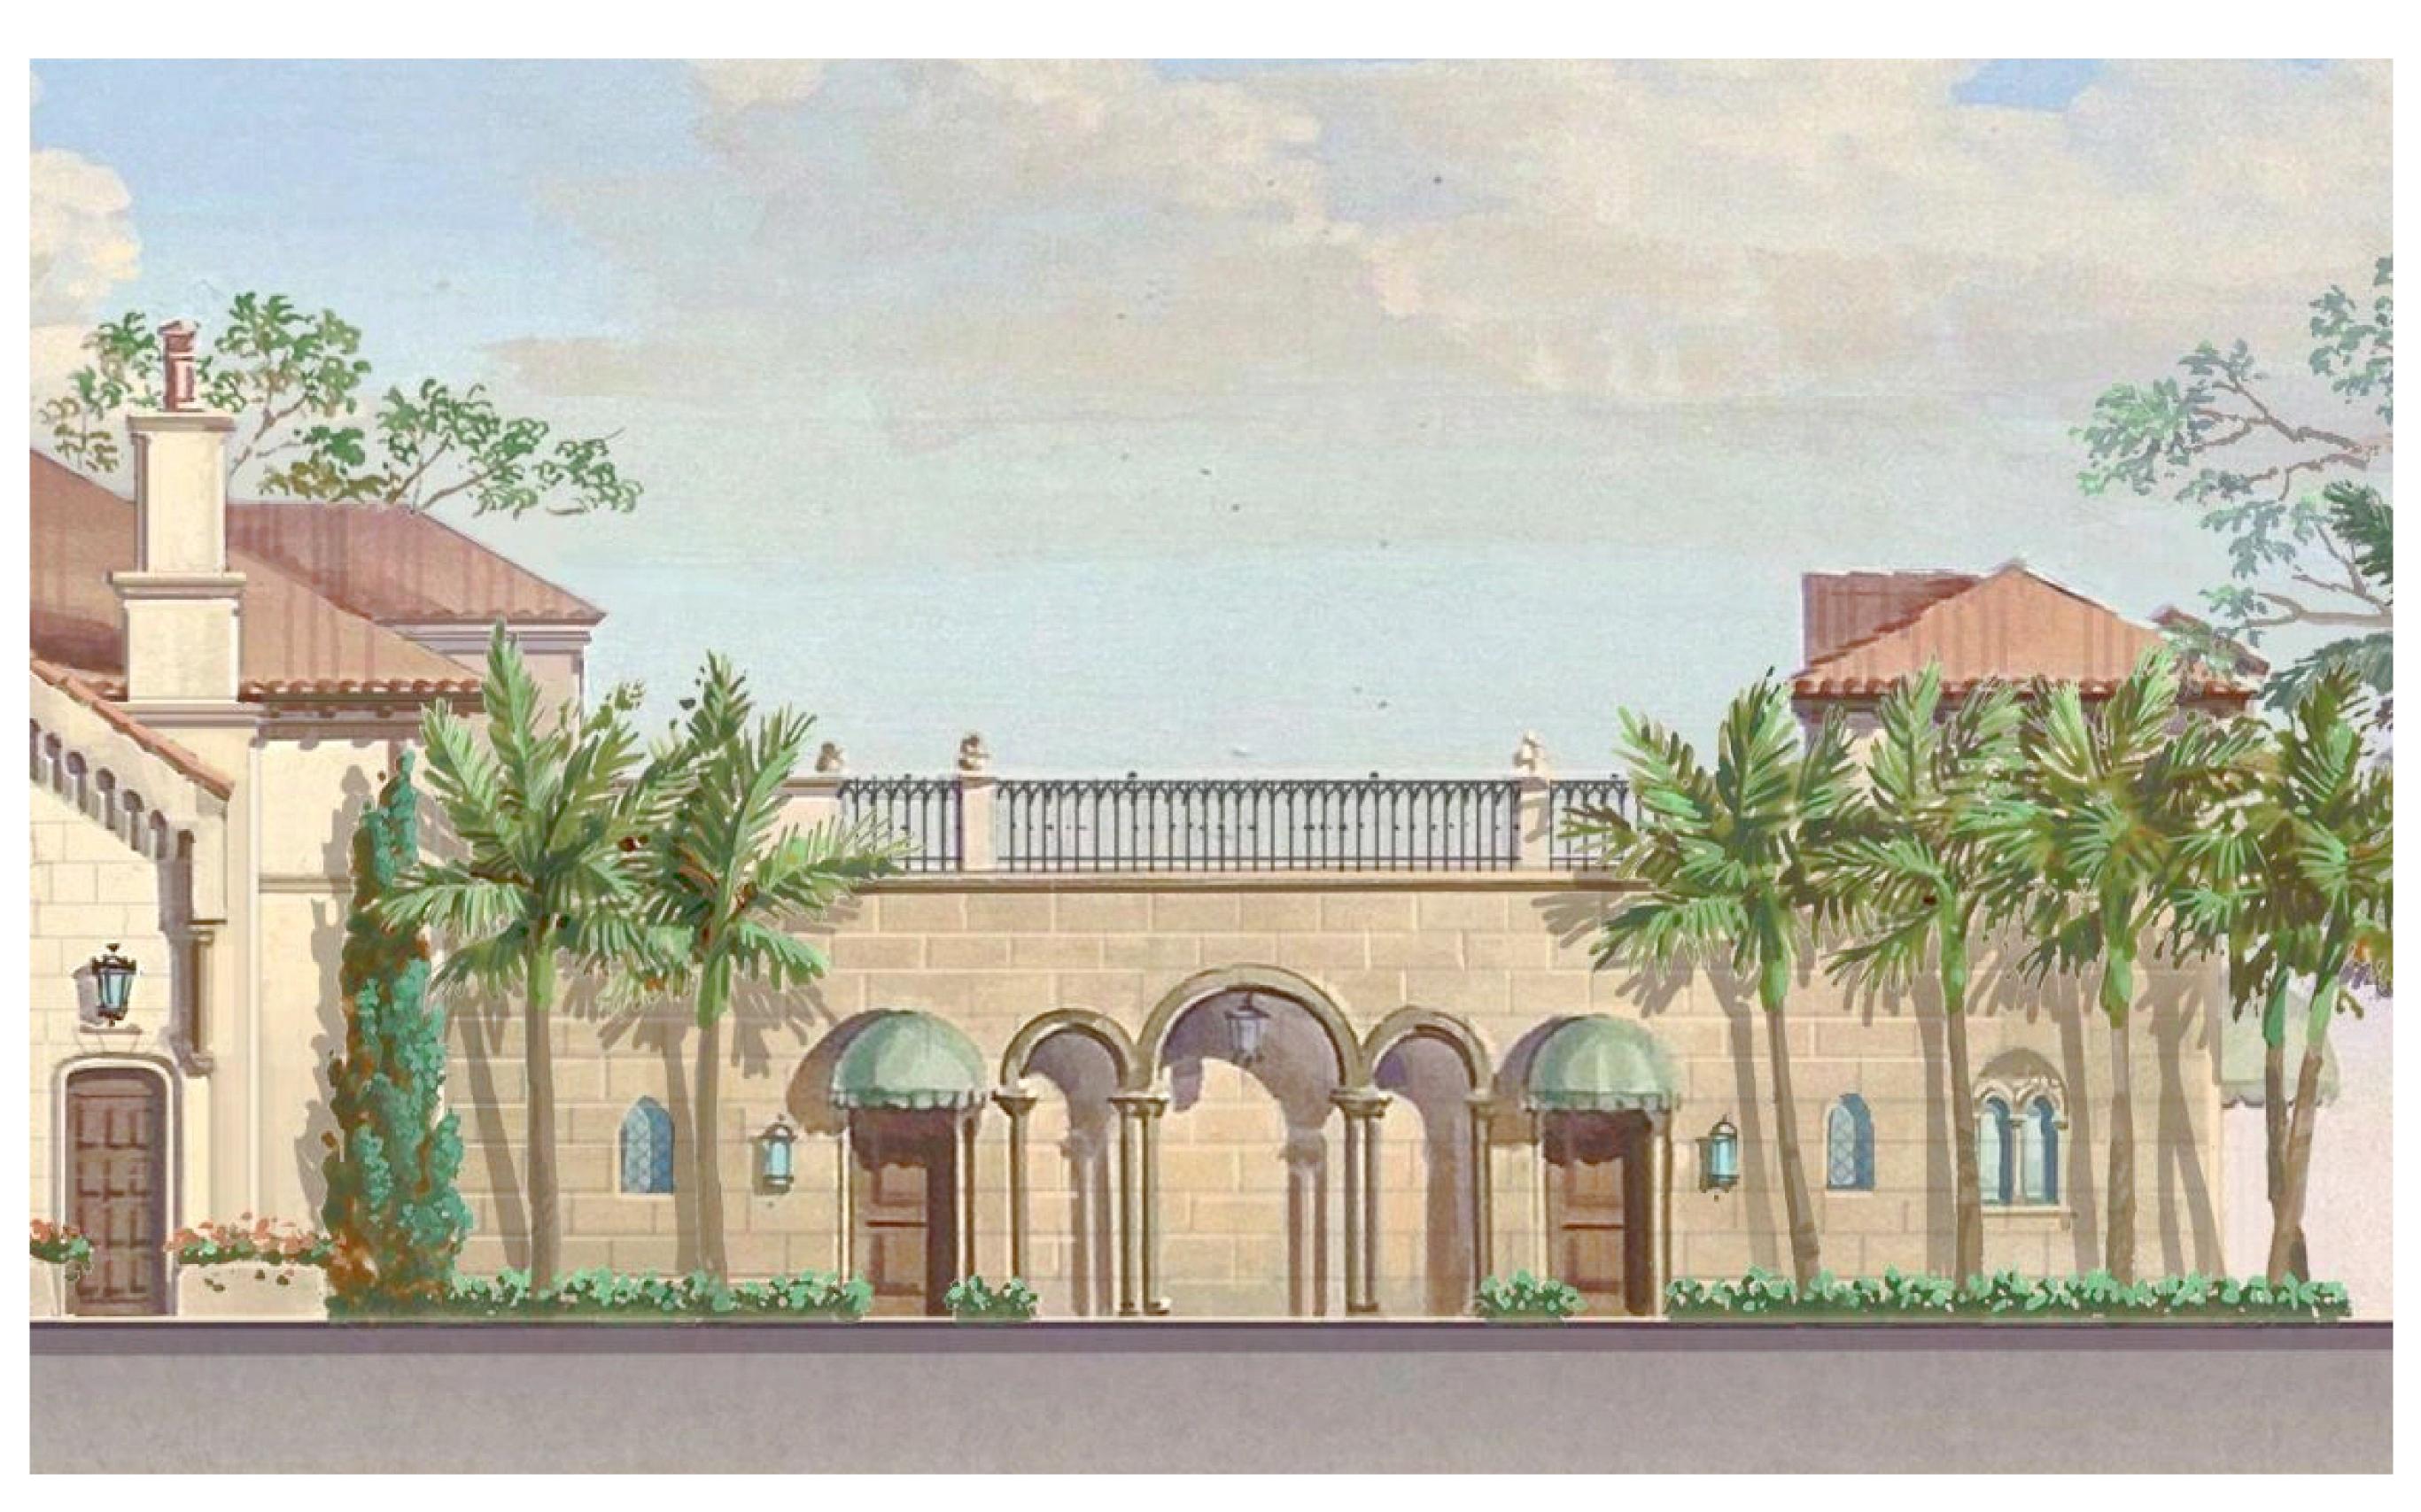

### SCALE: N.T.S

PROPOSED COLOR NORTH ELEVATION - FACING SUNRISE - KOSHER KITCHEN + DINING TERRACE

ARCHITECTURE AND DESIGN PROGETTO DI ARCHITETTURA

THE PLAZA CENTER 251 ROYAL PALM WAY PENTHOUSE 600A PALM BEACH, FLORIDA 33480 T: 561 461 0108 F: 561 461 0106 FL LIC. # AA26003943

PROPOSED COLOR NORTH ELEVATION

A5.8

SHEET NAME

SHEET NUMBER

SYNAGOGUE

 $1 \frac{\text{PROPOSED NORTH ELEVATION}}{\text{SCALE:} \frac{3}{16}" = 1'-0"}$ 