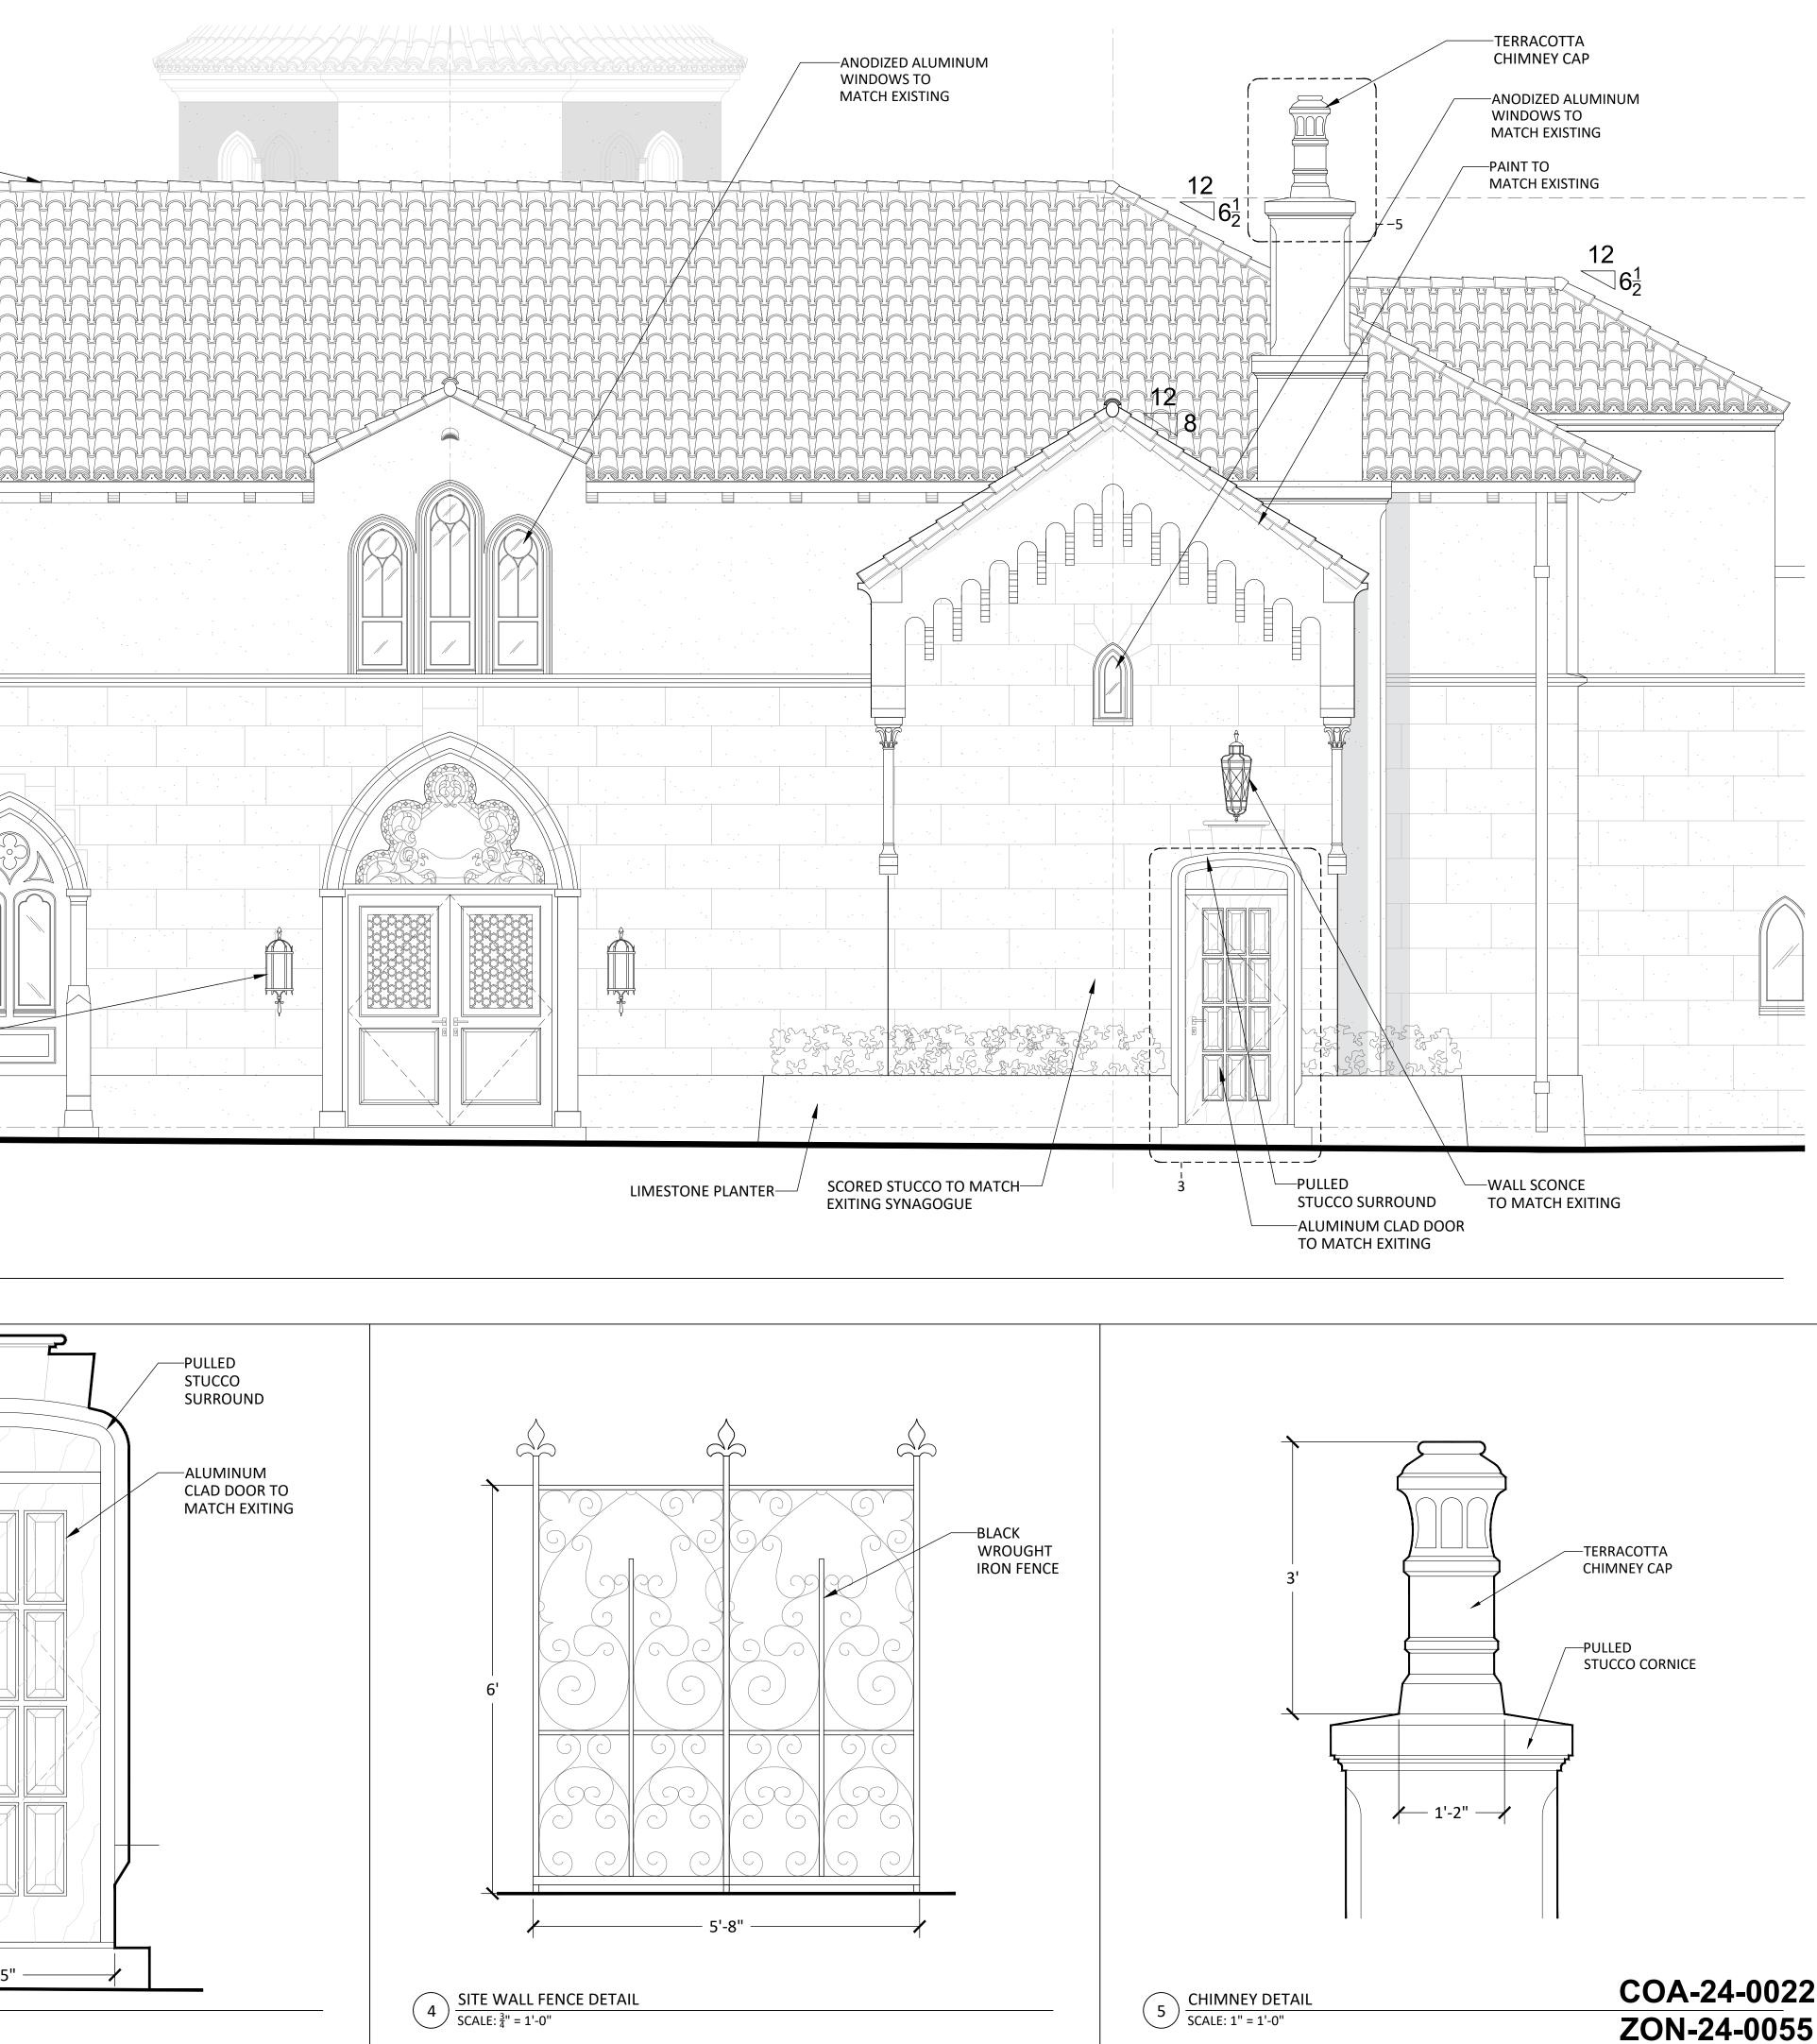

### PROPOSED NORTH-2 DETAILS

A5.11

PROPOSED NORTH-3 ELEVATION

120-132 N. COUNTY RD PALM BEACH SYNAGOGUE

Project Address: 120-132 N. County Rd, Palm Beach, FL, 33480

> PROPOSED NORTH-3 DETAILS