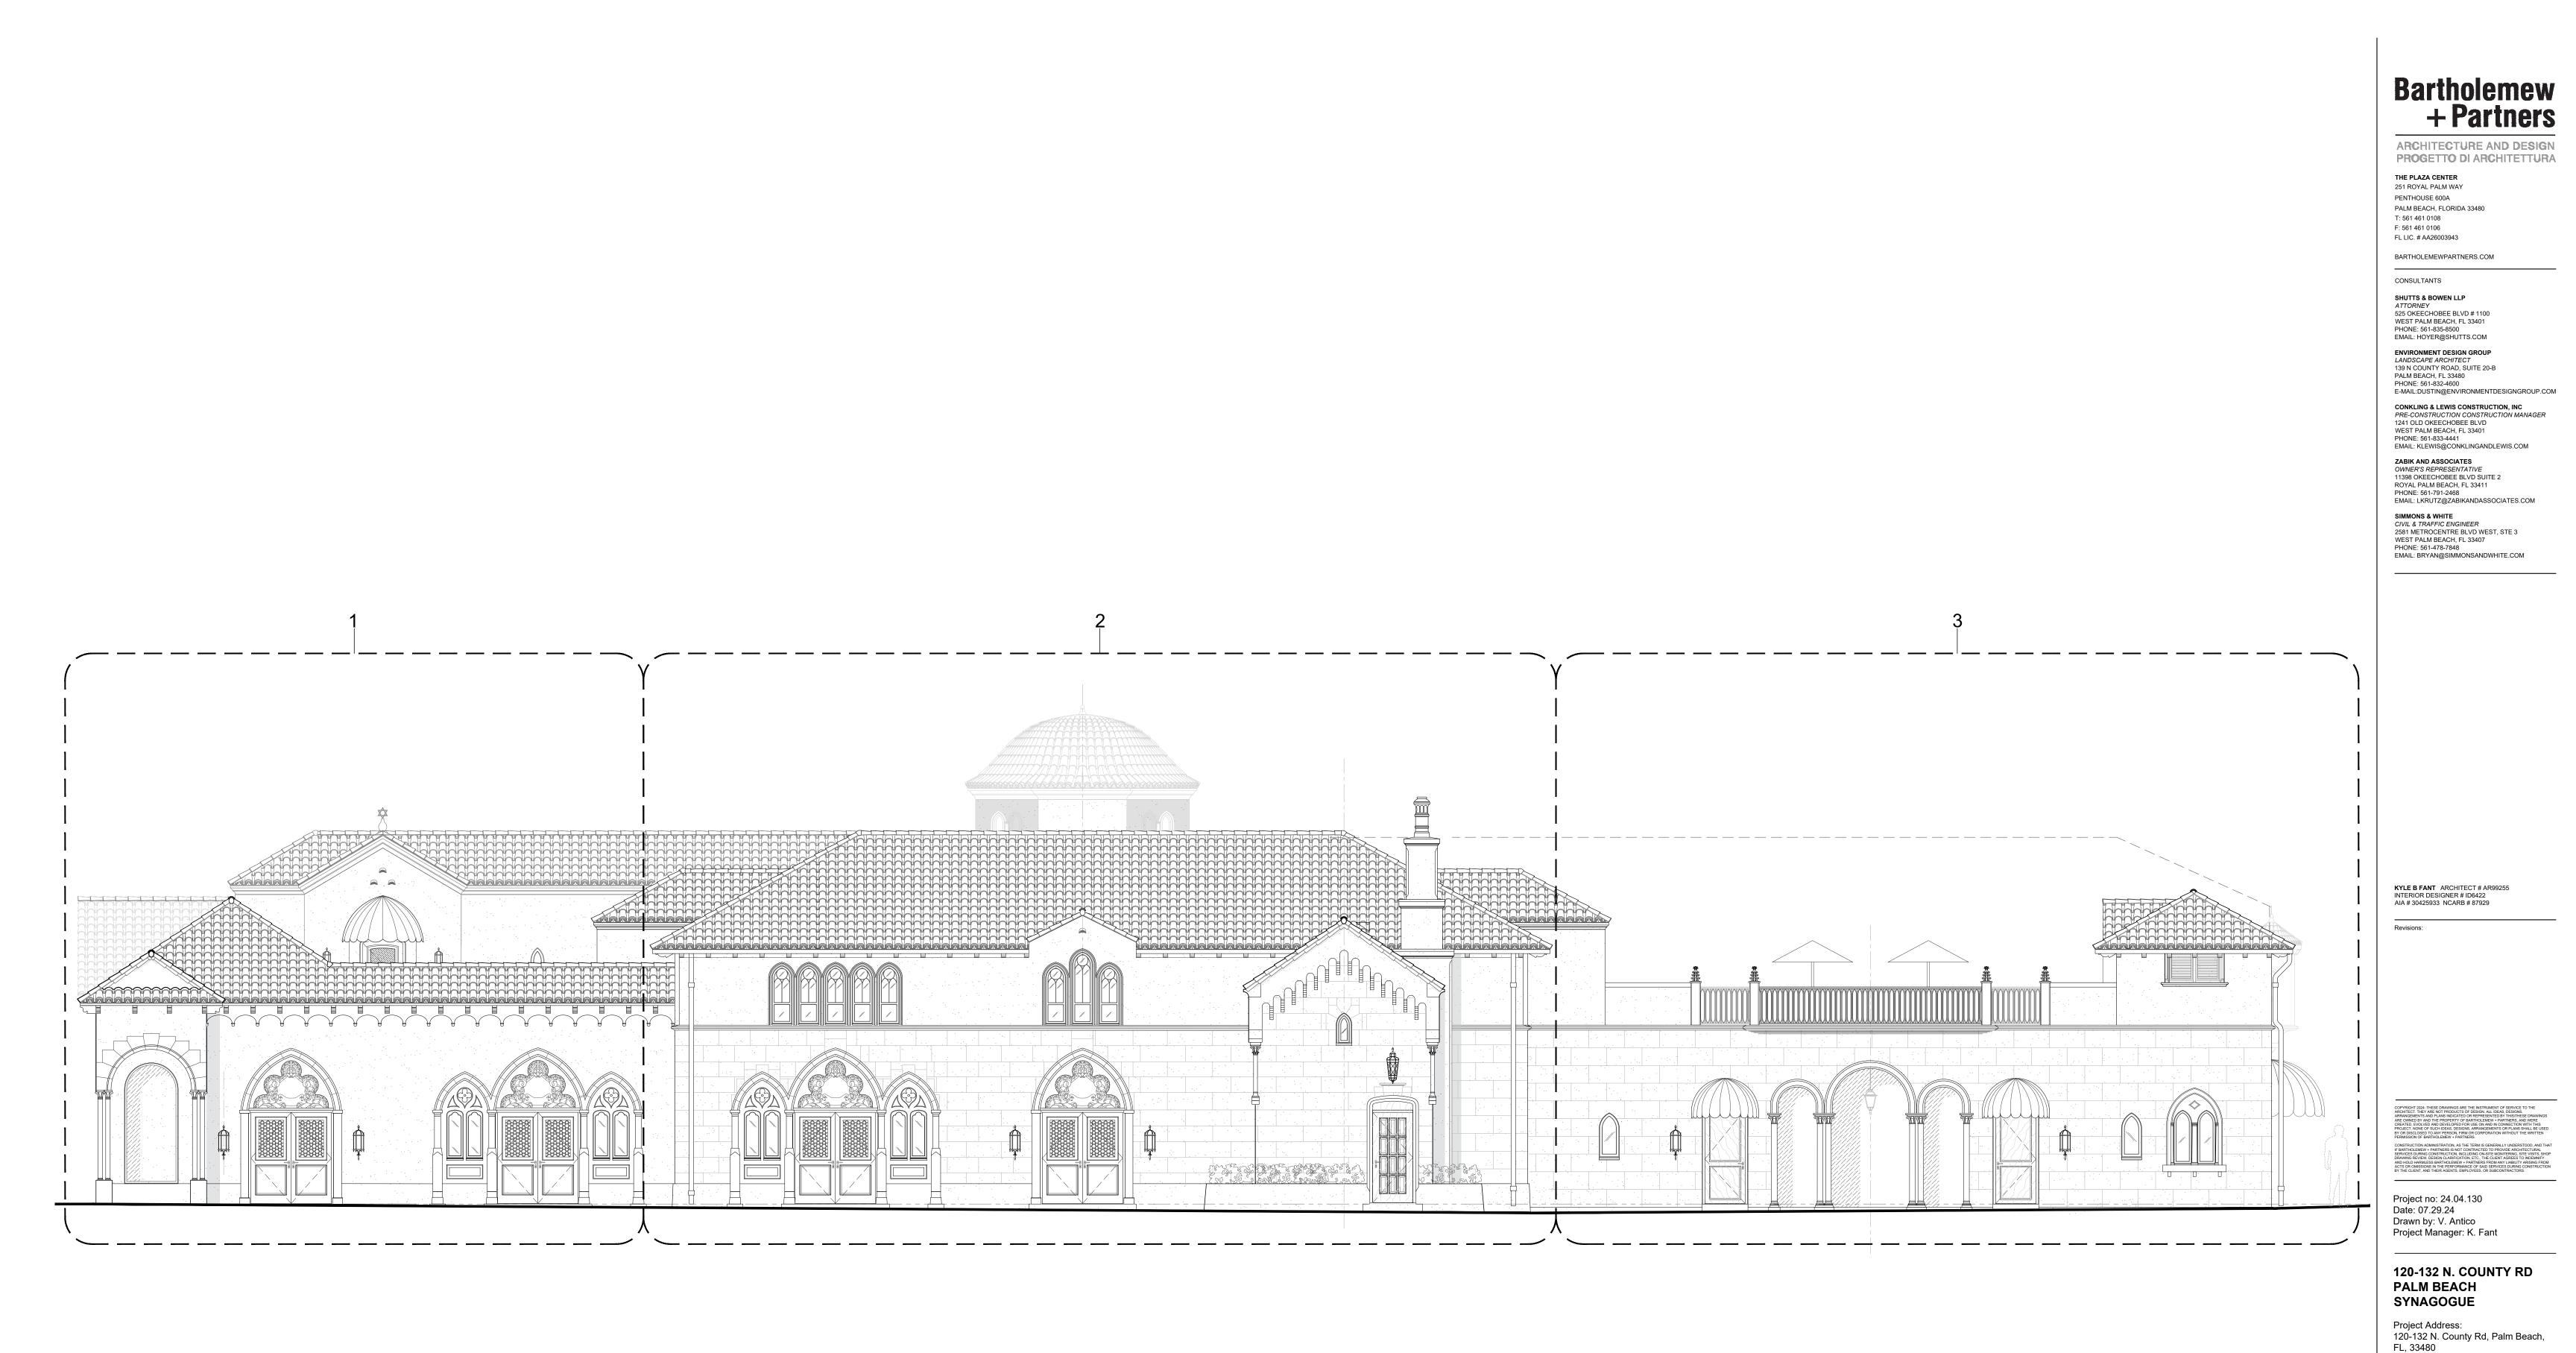

## COA-24-0022 ZON-24-0055

A5.10

PROPOSED ENLARGED NORTH ELEVATION

SHEET NAME

SHEET NUMBER

DETAIL  $(5) \frac{\text{DELIAIL}}{\text{SCALE}: \frac{1}{2}" = 1'-0"}$ 

Project Address: 120-132 N. County Rd, Palm Beach, FL, 33480

SHEET NAME

SHEET NUMBER

PROPOSED NORTH-1 DETAILS

### PROPOSED NORTH-2 DETAILS

A5.11

PROPOSED NORTH-3 ELEVATION