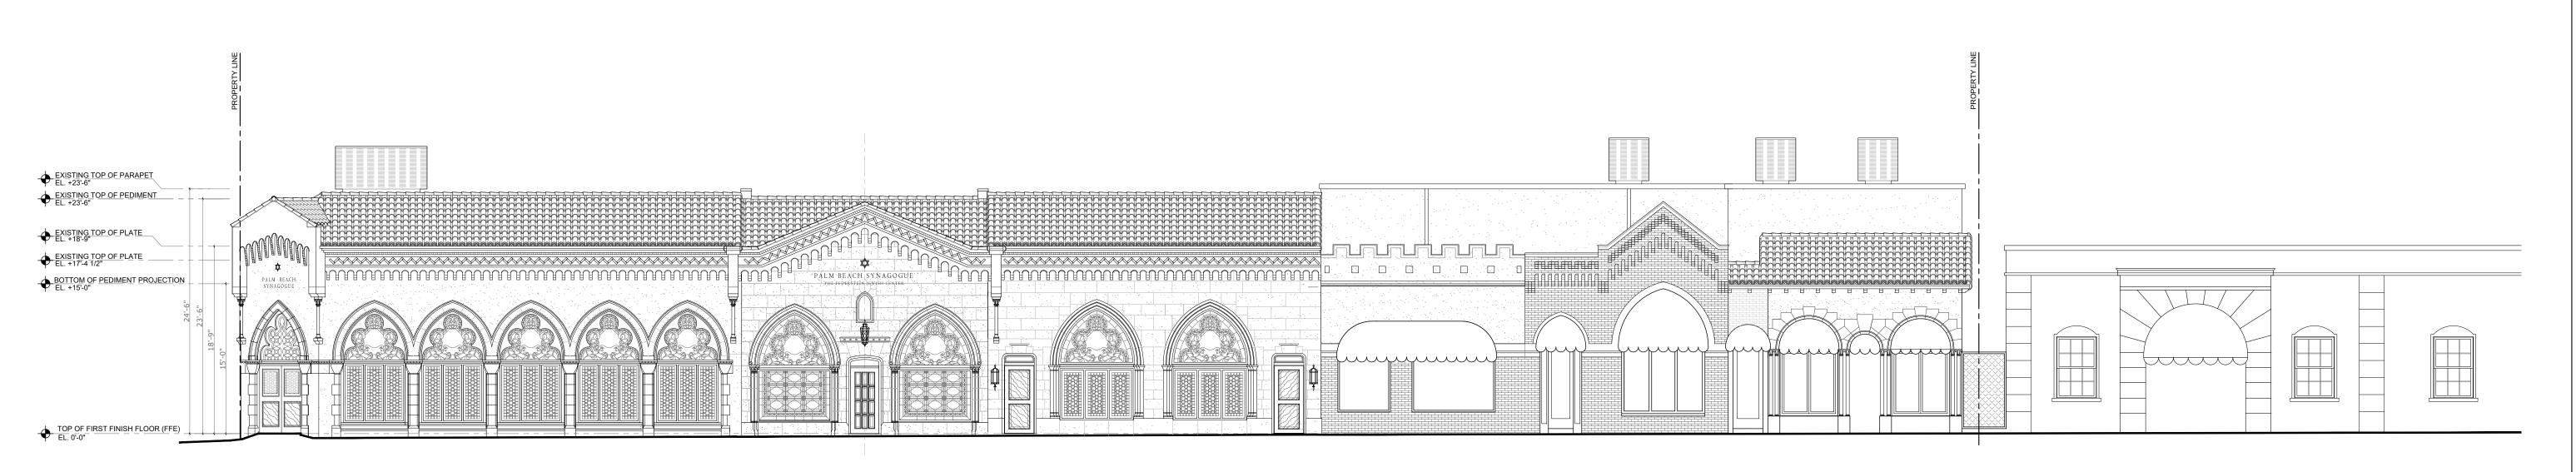

SHEET NAME

**EXISTING EAST PHOTOS** 

SHEET NUMBER

EXISTING OVERALL EAST ELEVATION- N. COUNTY ROAD

SCALE: 1/8" = 1'-0"

PROPOSED OVERALL EAST ELEVATION - N. COUNTY ROAD

SCALE: 1/8" = 1'-0"

Bartholemew + Partners