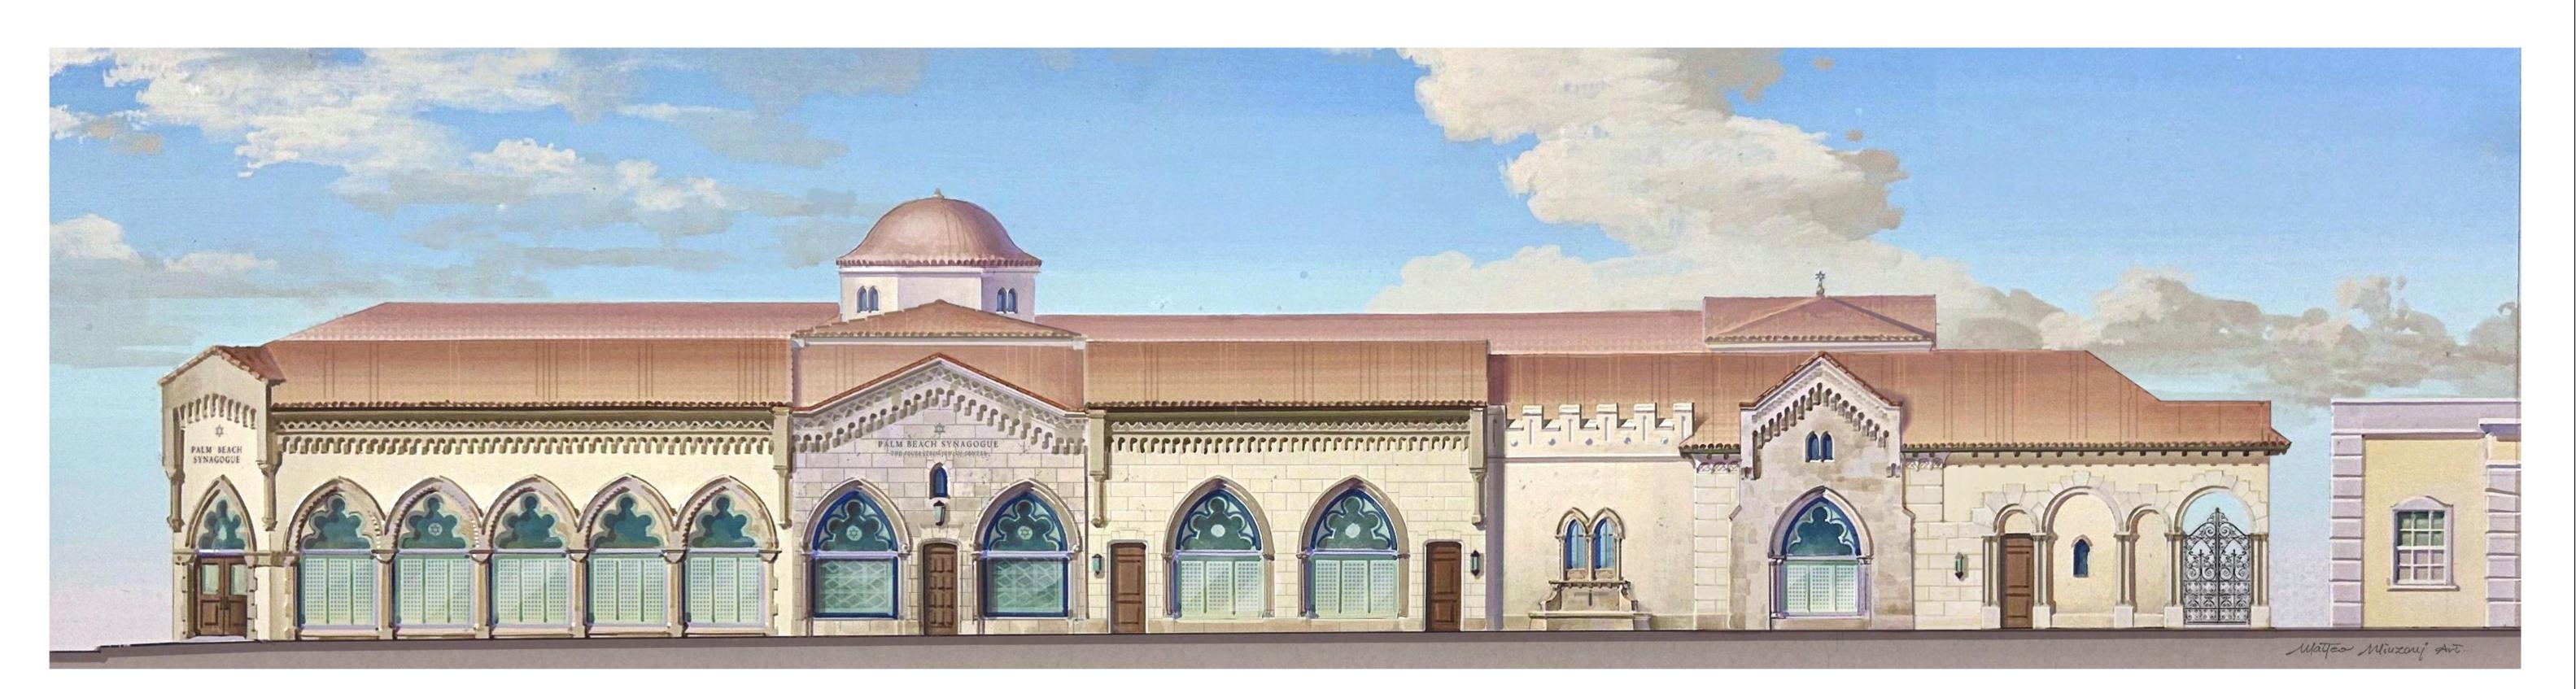

EXISTING EAST PHOTOS

SHEET NAME

**EXISTING EAST PHOTOS** 

SHEET NUMBER

EXISTING OVERALL EAST ELEVATION- N. COUNTY ROAD

SCALE: 1/8" = 1'-0"

PROPOSED OVERALL EAST ELEVATION - N. COUNTY ROAD

SCALE: 1/8" = 1'-0"

Bartholemew + Partners