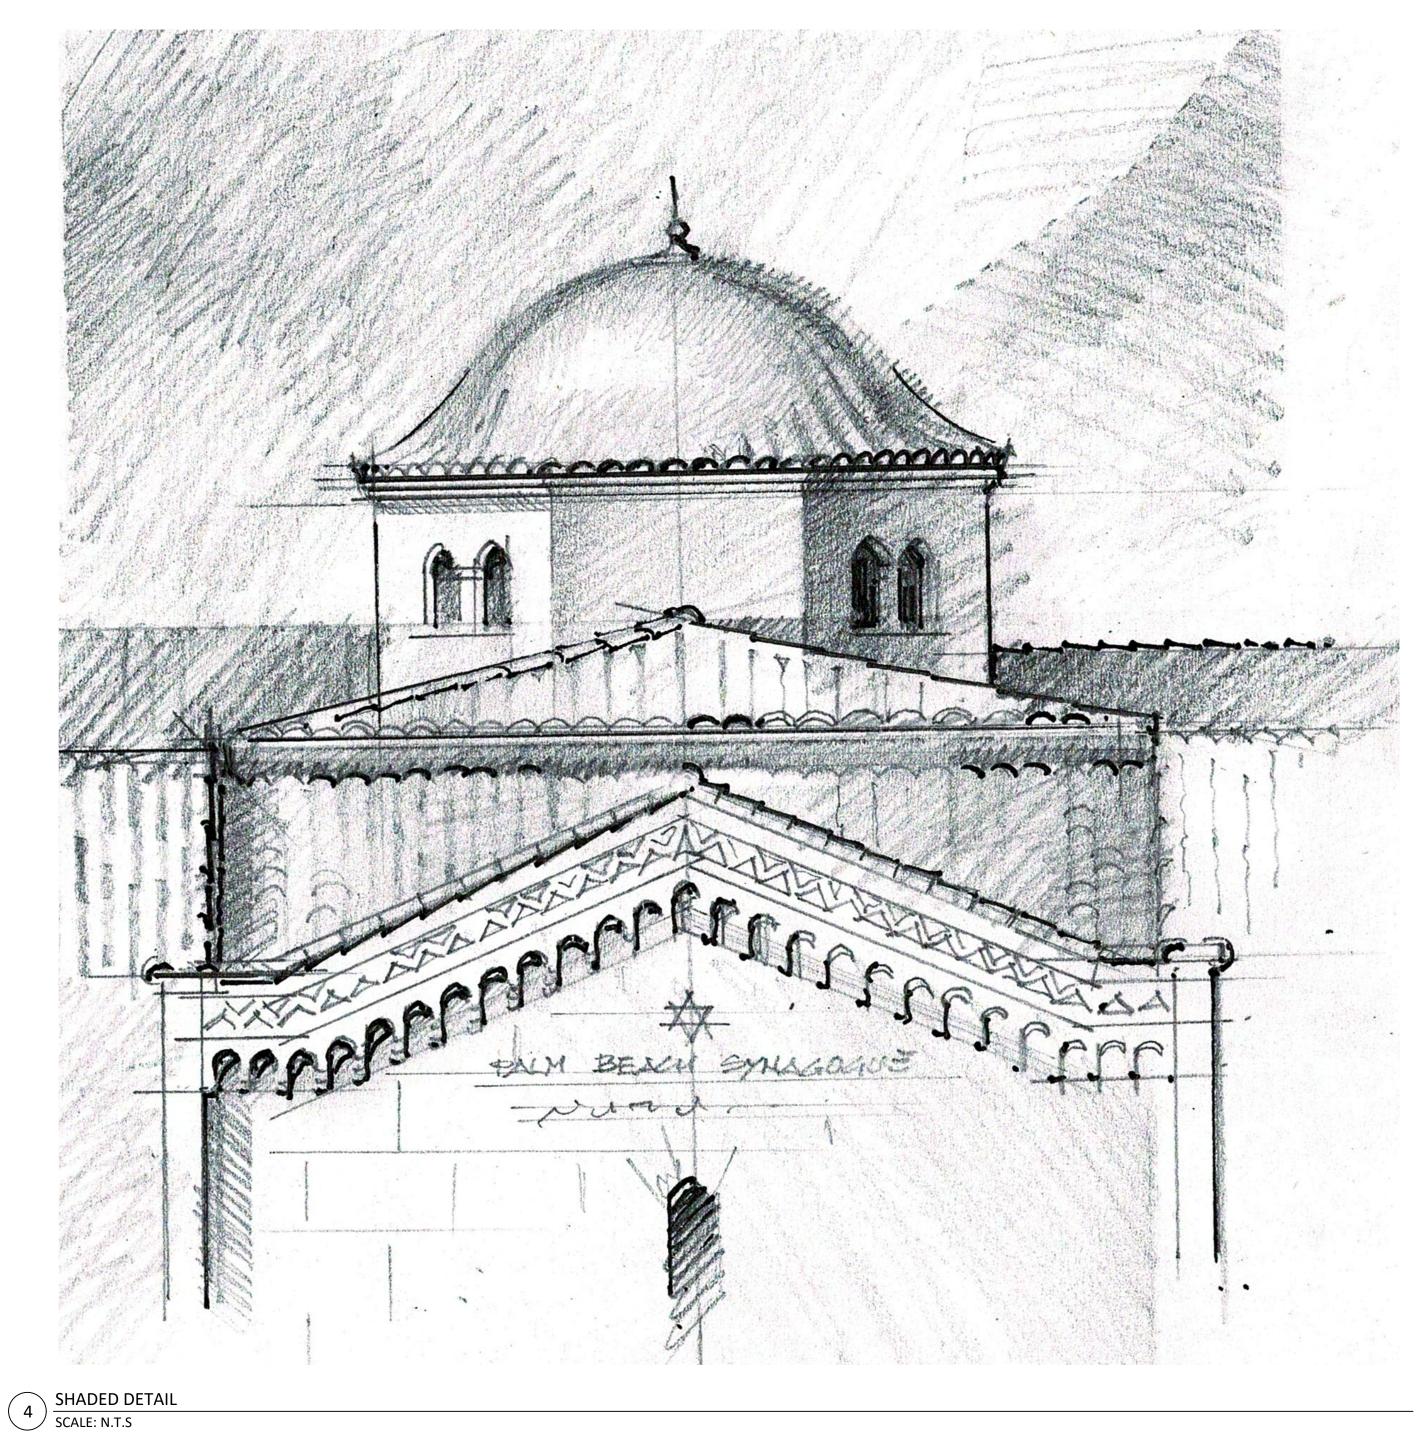

Project no: 24.04.130 Date: 07.29.24 Drawn by: V. Antico Project Manager: K. Fant

120-132 N. COUNTY RD **PALM BEACH** SYNAGOGUE

Project Address: 120-132 N. County Rd, Palm Beach, FL, 33480

SHEET NAME

PROPOSED EAST-1 **DETAILS** 

SHEET NUMBER

**A4.8** 

WINDOW AT DOME DETAIL  $\int \overline{\text{SCALE: } 1^{-\frac{1}{2}"} = 1' - 0"}$  $\int \overline{\text{SCALE: } 1^{-\frac{1}{2}"} = 1' - 0"}$ **ZON-24-0055** 

ARCHITECTURE AND DESIGN PROGETTO DI ARCHITETTURA