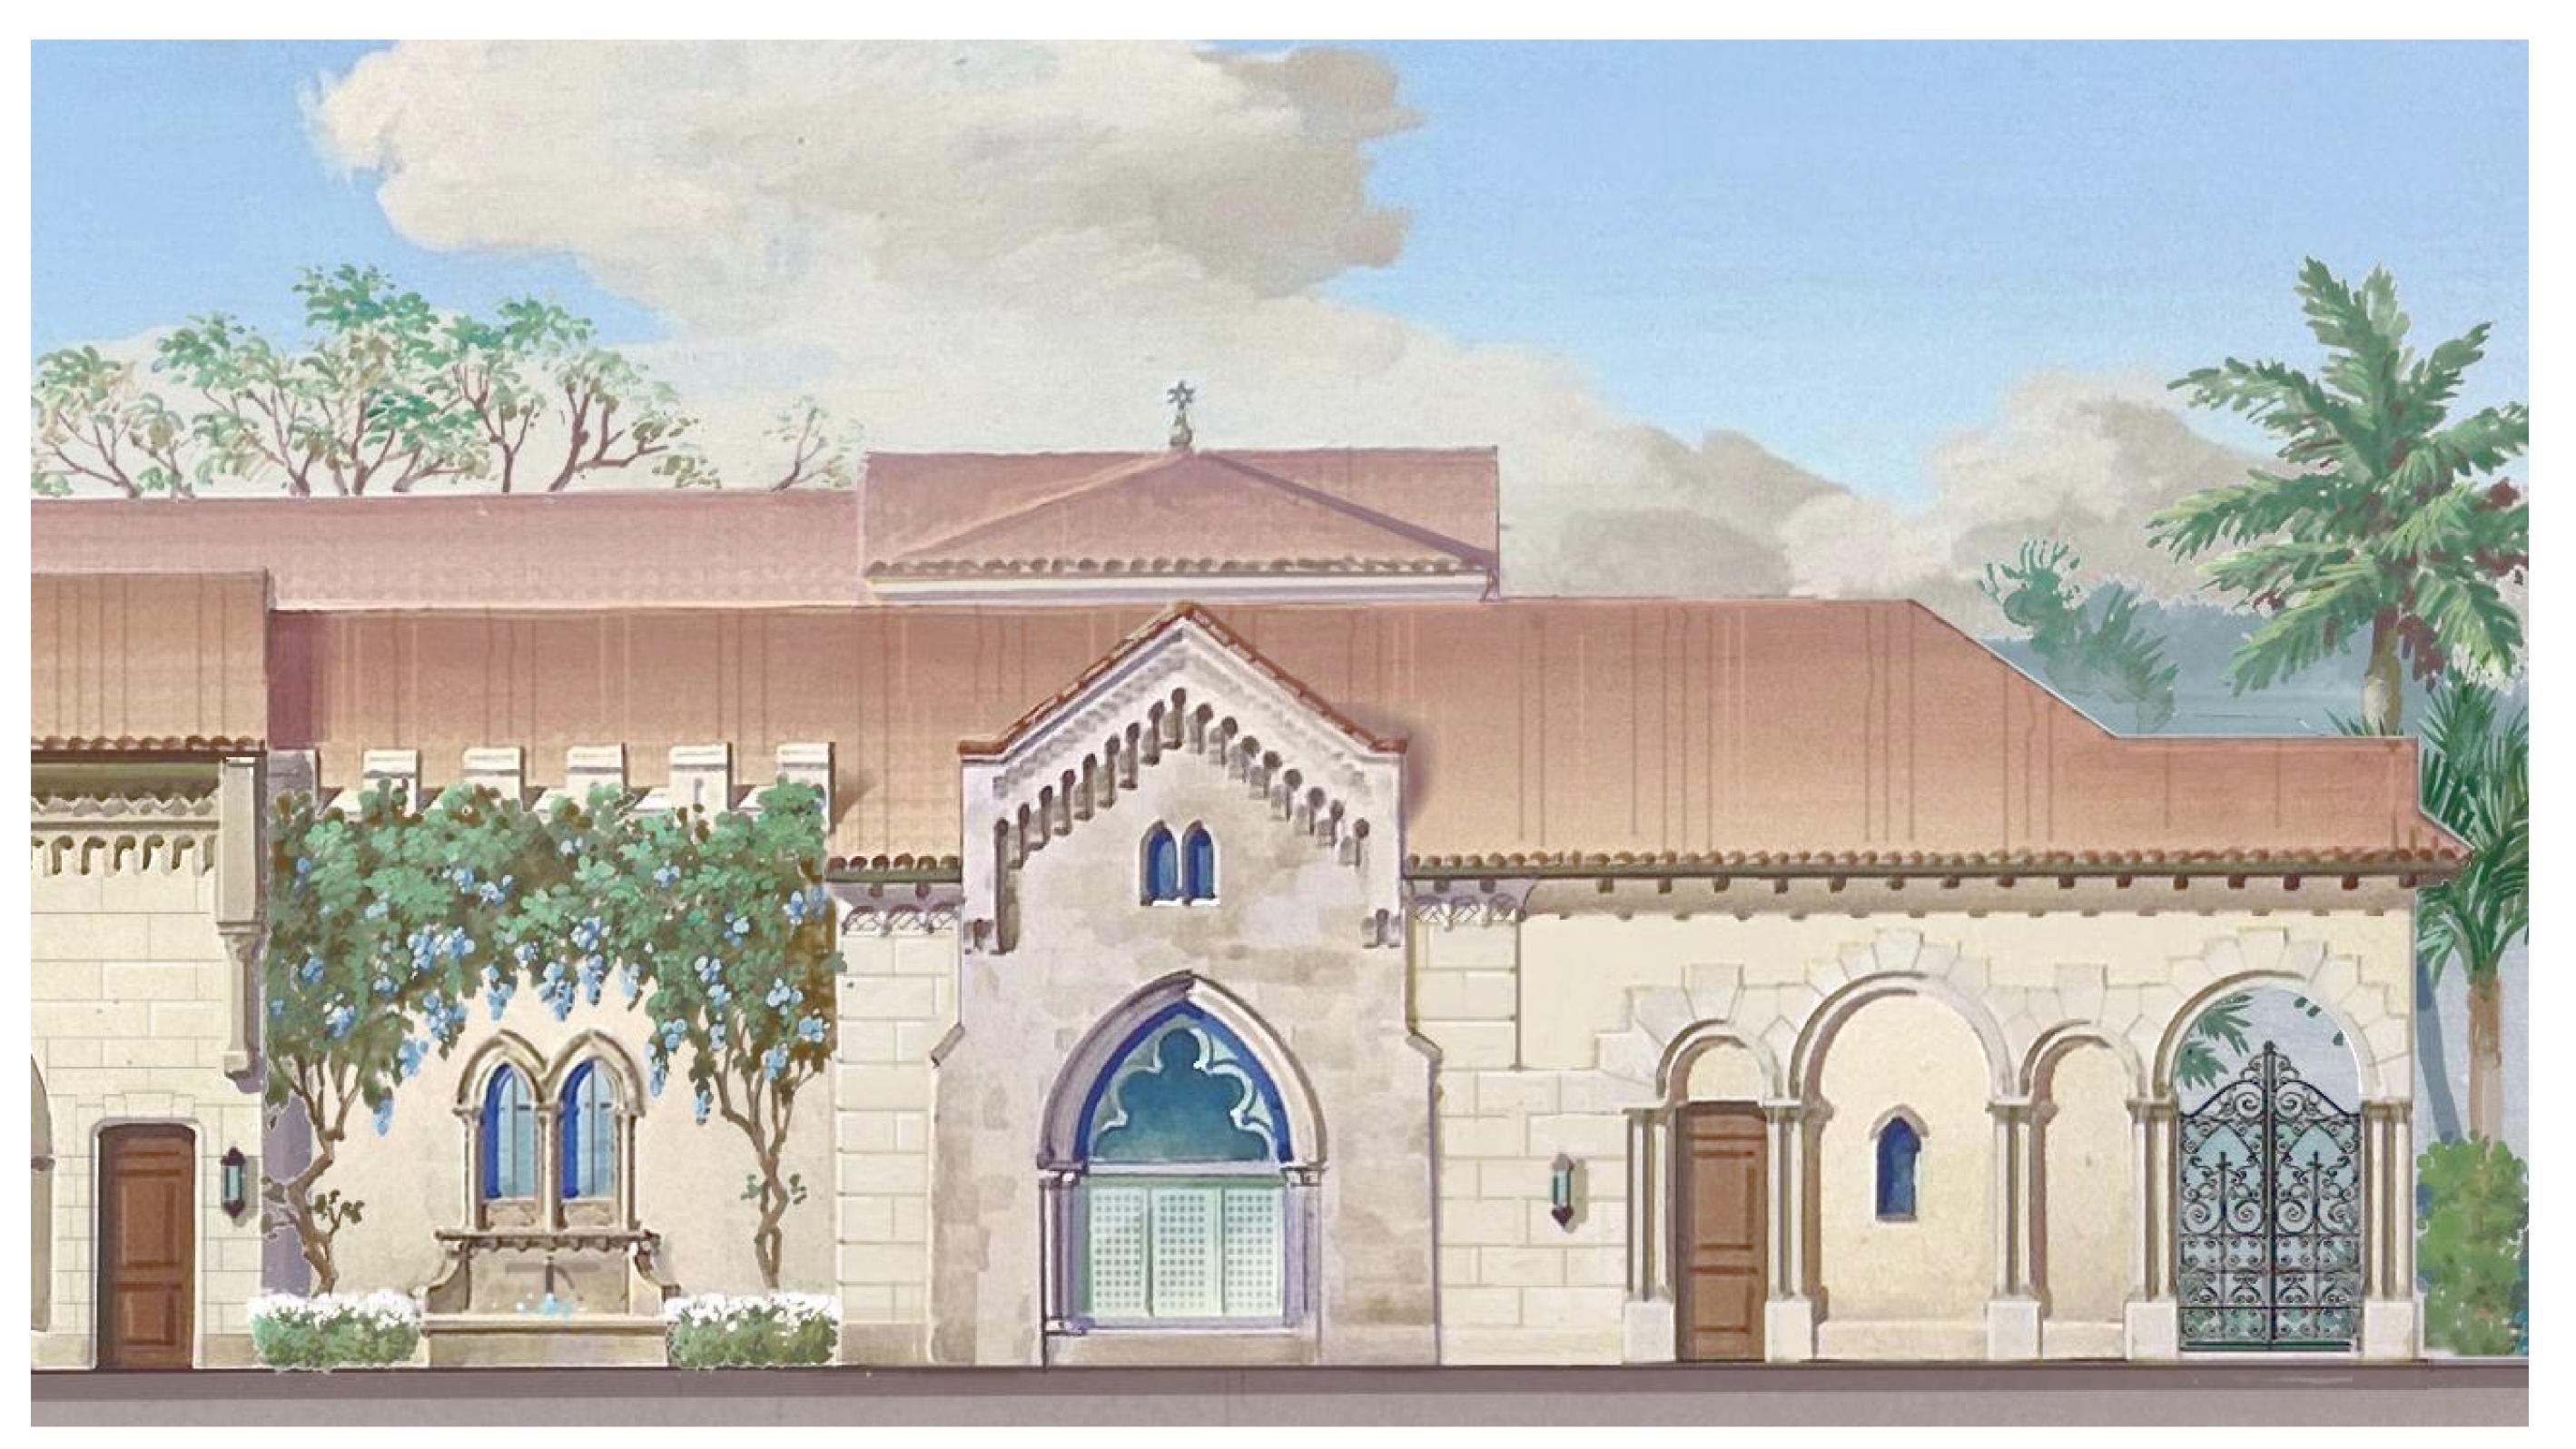

PROPOSED COLOR EAST ELEVATION

SHEET NUMBER

PROPOSED COLOR LANDSCAPE EAST ELEVATION - N. COUNTY RD  $\frac{1}{\text{SCALE: NTS}}$ 

SHEET NAME

PROPOSED COLOR EAST **ELEVATION** 

SHEET NUMBER

PROPOSED COLOR EAST ELEVATION - N. COUNTY RD - LANDMARKED BUILDING

SCALE: N.T.S

PROPOSED COLOR EAST **ELEVATION** 

SHEET NUMBER

PROPOSED COLOR EAST ELEVATION - N. COUNTY RD - EAST POCKET GARDEN (JERUSALEM STONE + STAINED GLASS)

SCALE: N.T.S

PROPOSED COLOR EAST ELEVATION

SHEET NUMBER

PROPOSED COLOR EAST ELEVATION - N. COUNTY RD - NORTH BUILDING

SCALE: N.T.S