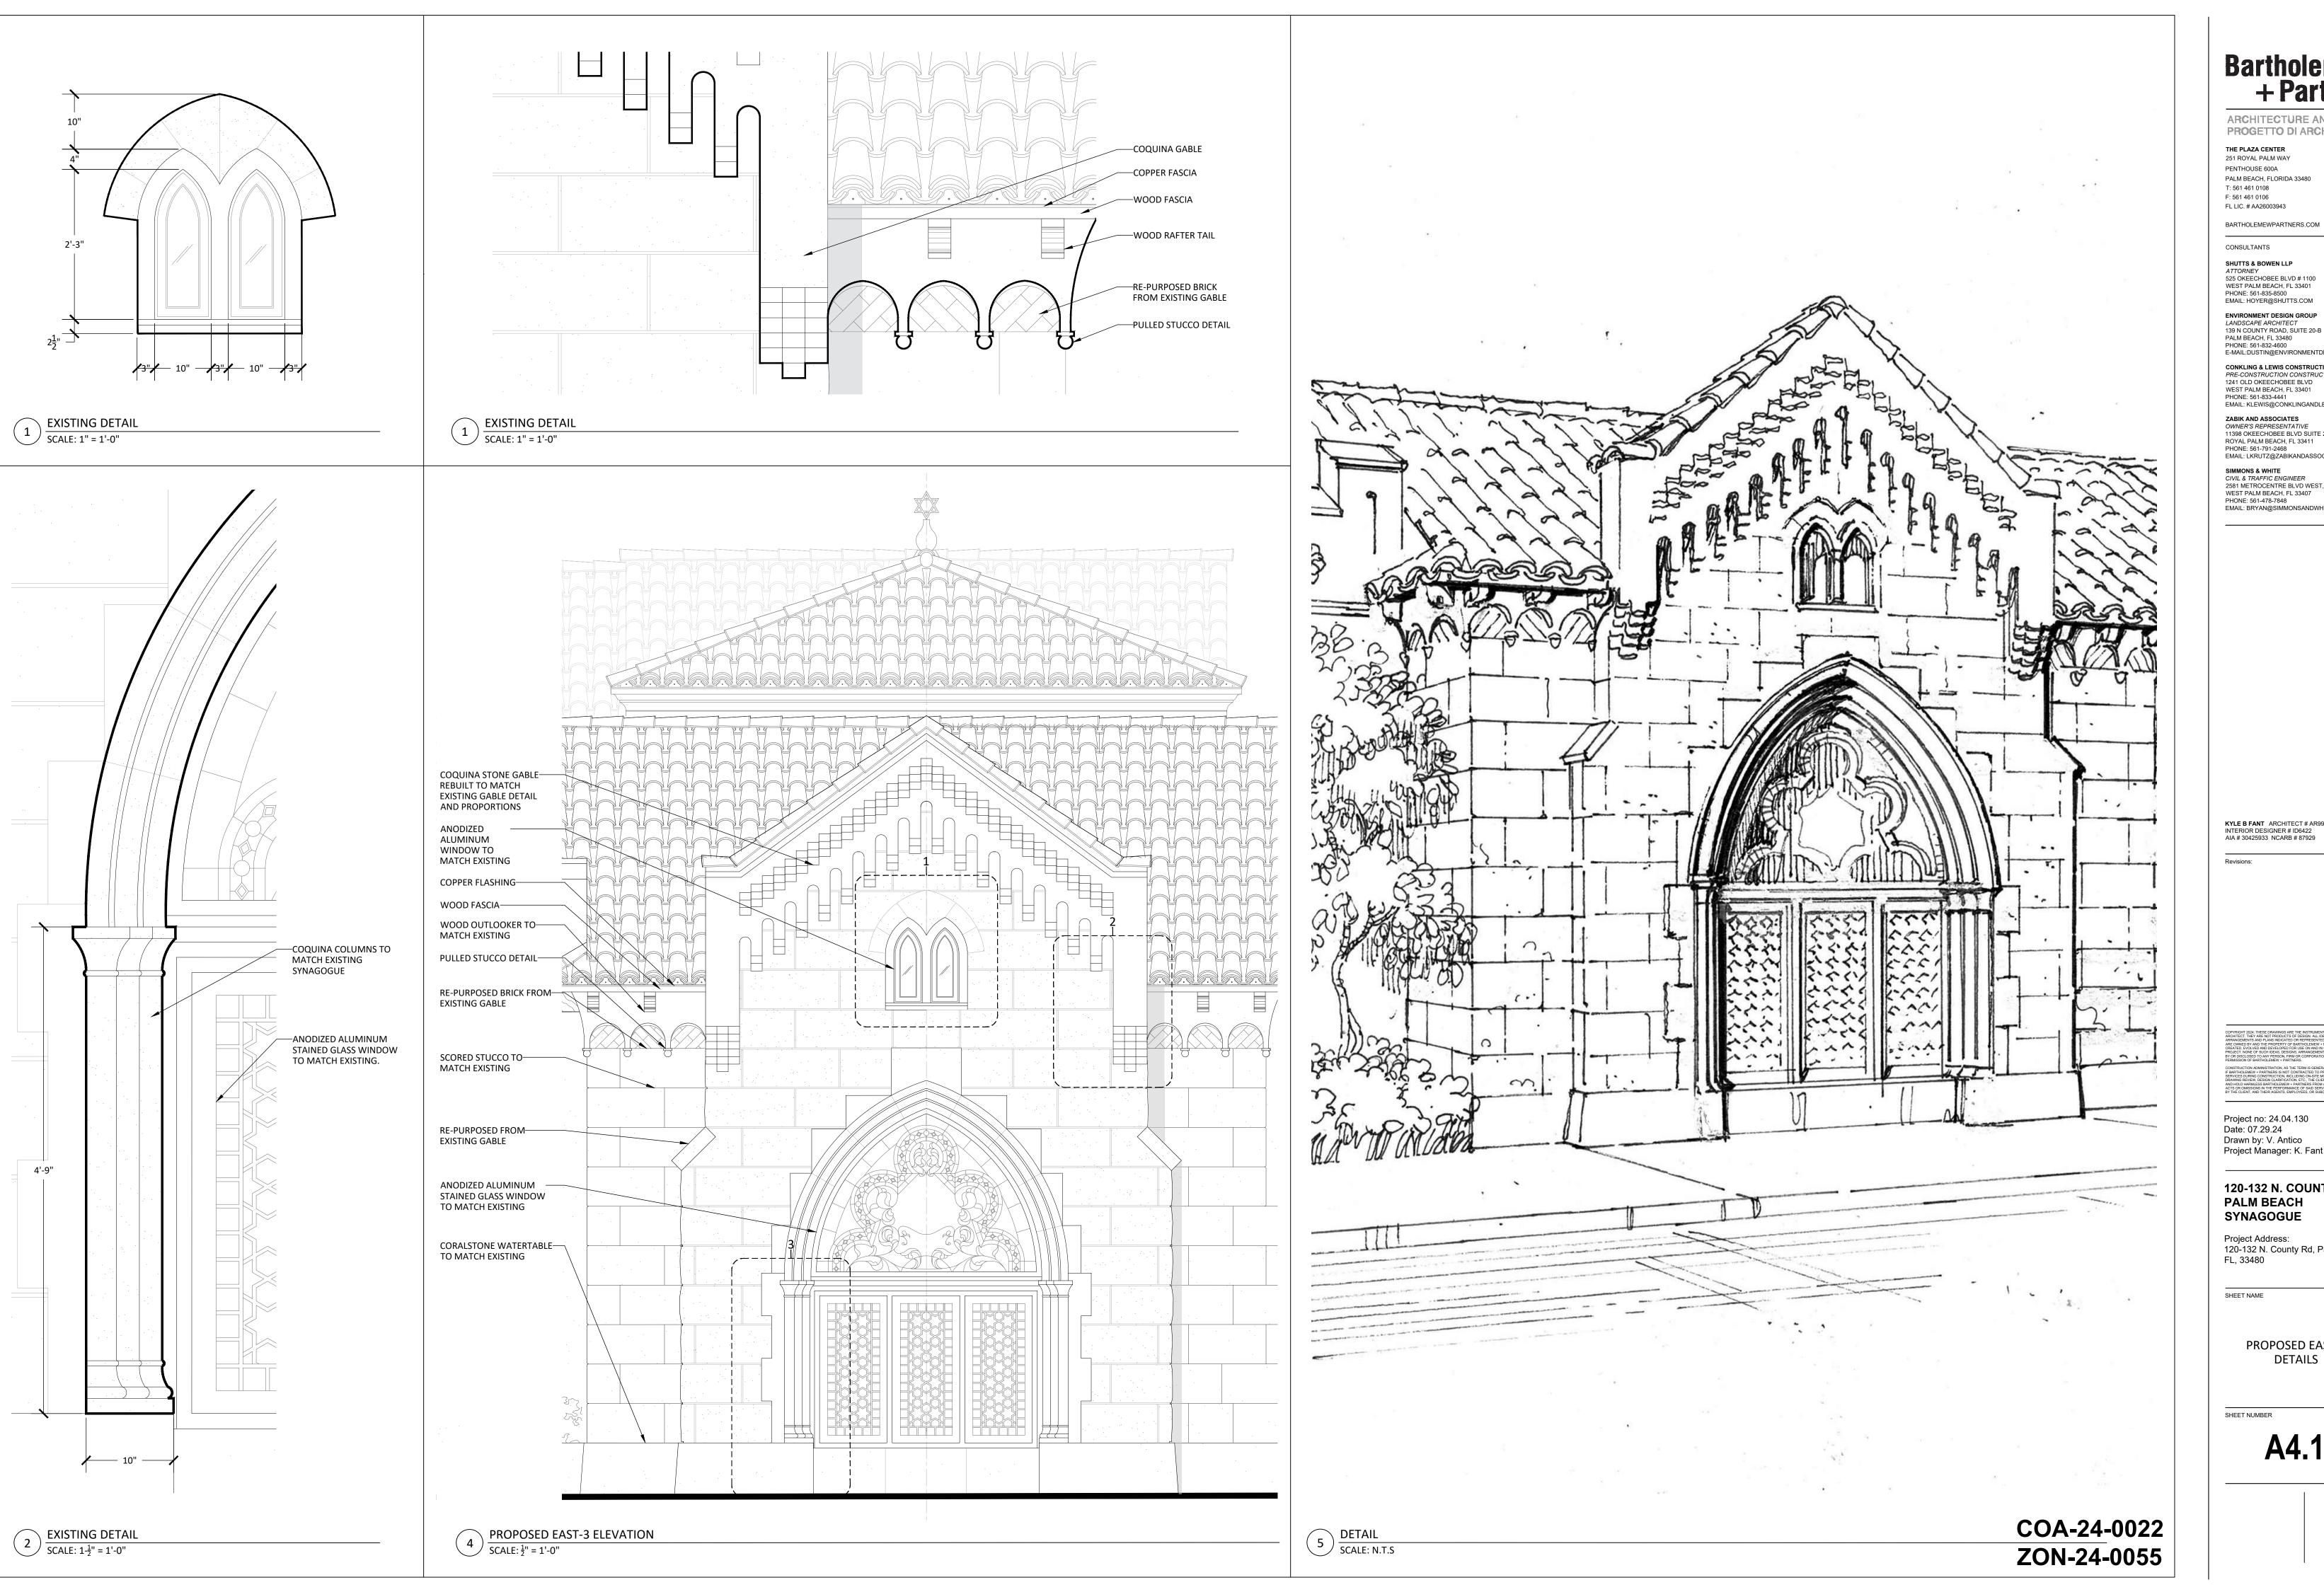

Project no: 24.04.130 Date: 07.29.24 Drawn by: V. Antico Project Manager: K. Fant

120-132 N. COUNTY RD PALM BEACH SYNAGOGUE

Project Address: 120-132 N. County Rd, Palm Beach, FL, 33480

SHEET NAME

PROPOSED EAST ENLARGED ELEVATION