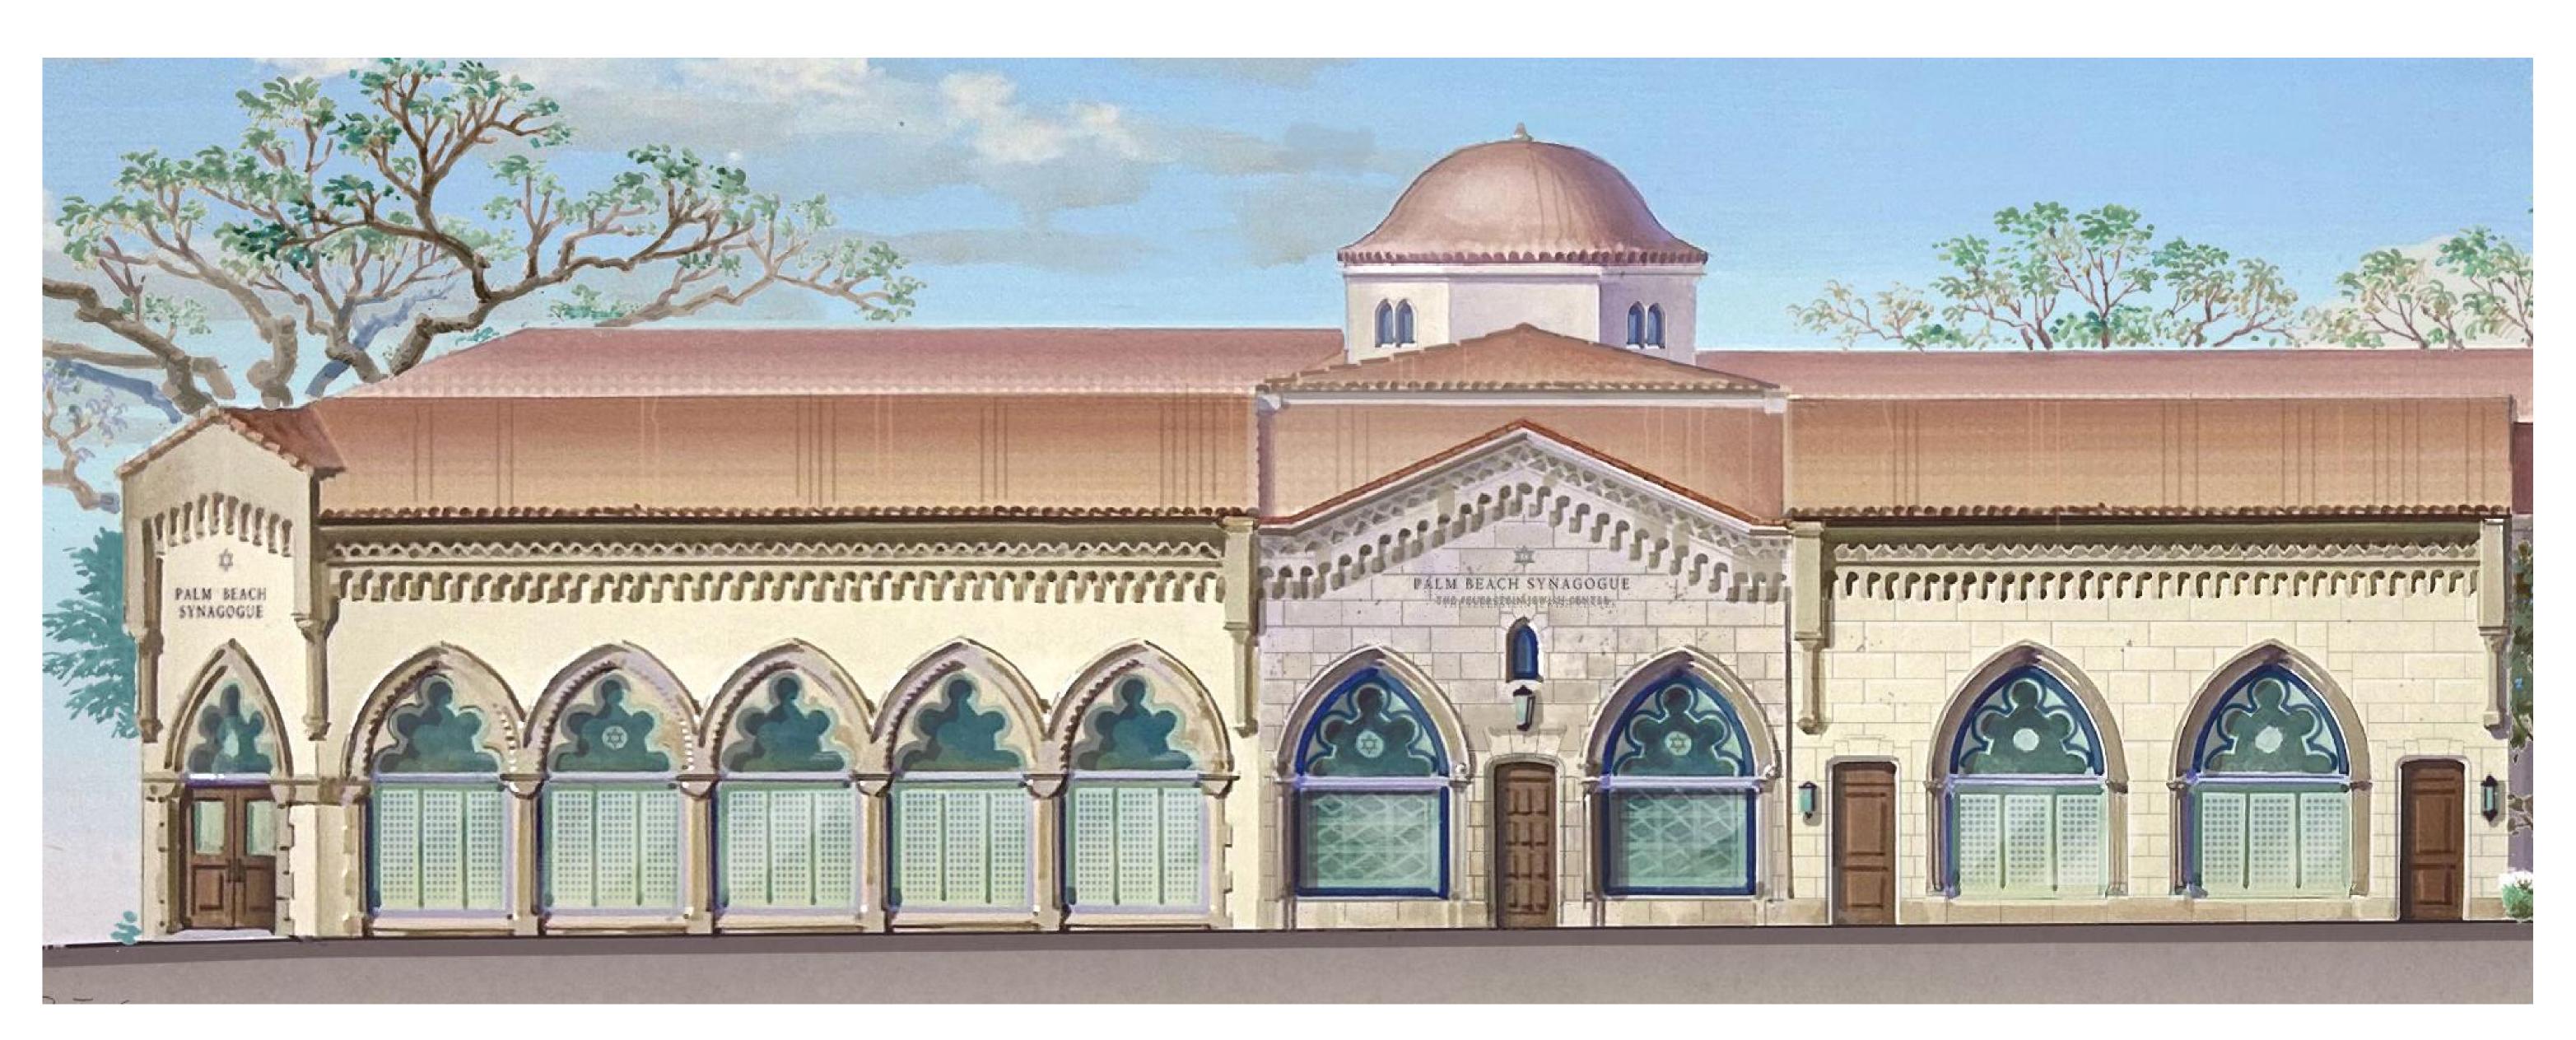

SHEET NAME

PROPOSED COLOR EAST **ELEVATION** 

SHEET NUMBER

PROPOSED COLOR EAST ELEVATION - N. COUNTY RD - LANDMARKED BUILDING

SCALE: N.T.S