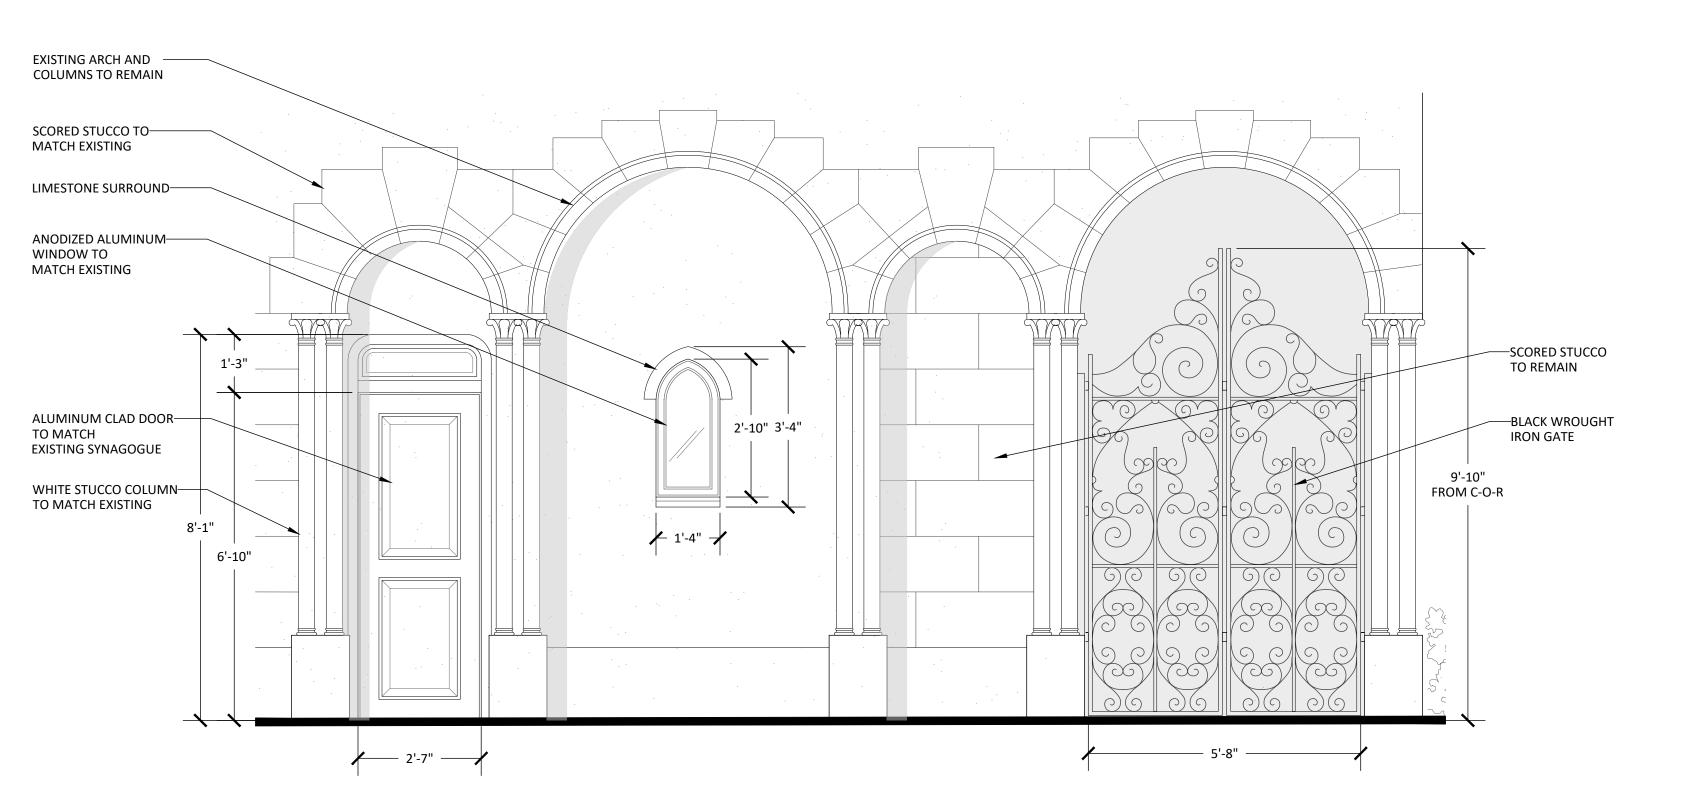

Project no: 24.04.130 Date: 07.29.24 Drawn by: V. Antico Project Manager: K. Fant

120-132 N. COUNTY RD **PALM BEACH SYNAGOGUE** 

Project Address: 120-132 N. County Rd, Palm Beach, FL, 33480

SHEET NAME

PROPOSED EAST-4

**DETAILS** 

SHEET NUMBER

COA-24-0022

**ZON-24-0055**