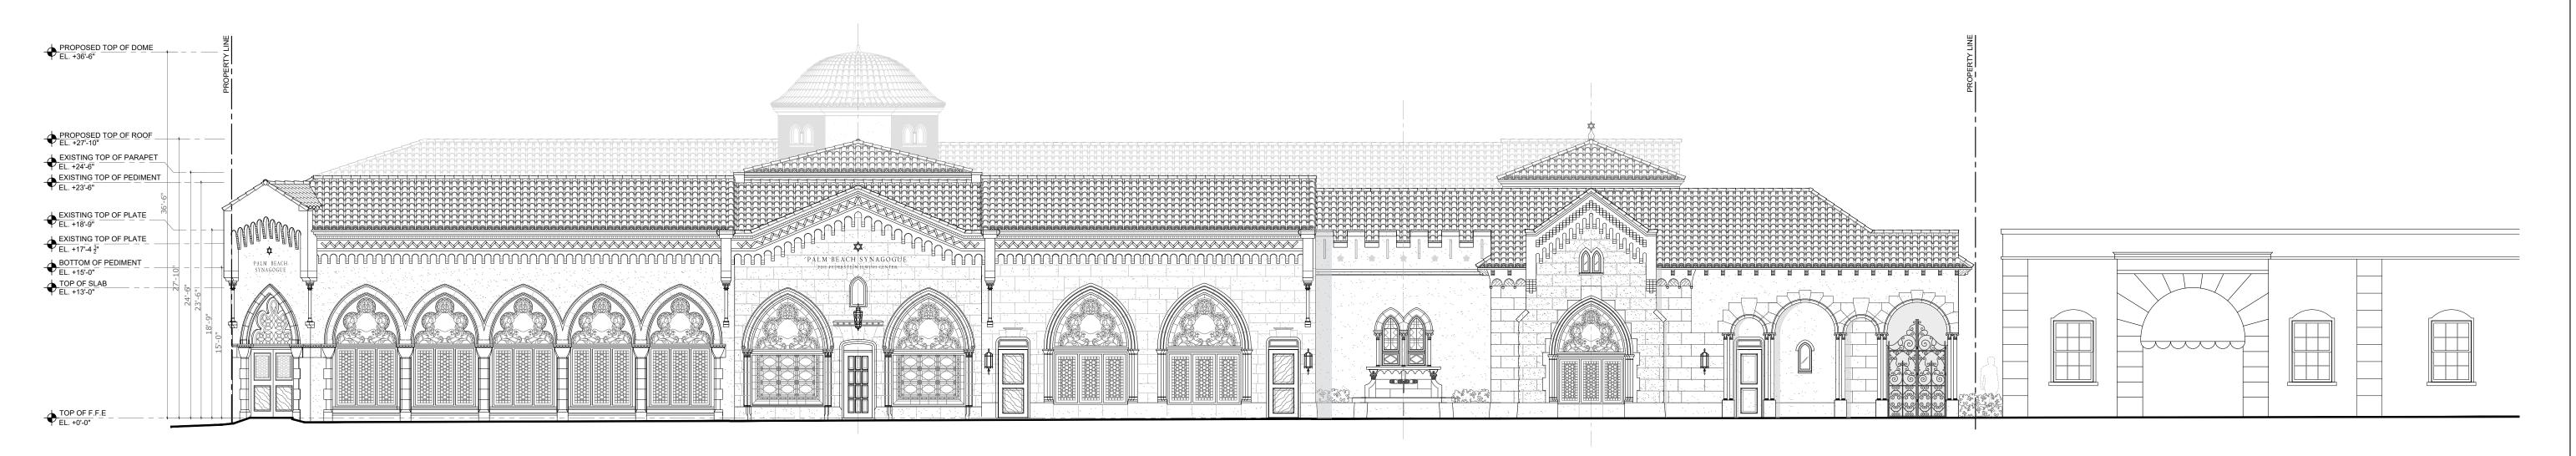

SHEET NAME

**EXISTING EAST PHOTOS** 

SHEET NUMBER

EXISTING OVERALL EAST ELEVATION- N. COUNTY ROAD

SCALE: 1/8" = 1'-0"

PROPOSED OVERALL EAST ELEVATION - N. COUNTY ROAD

SCALE: 1/8" = 1'-0"

Bartholemew + Partners

SHEET NAME

EAST ELEVATION OVERALL

SHEET NUMBER

**A4.1** 

COA-24-0022 **ZON-24-0055** 

 $\boxed{ 1 } \frac{ \text{PROPOSED COLOR EAST ELEVATION - N. COUNTY RD} }{ \text{SCALE: NTS} }$ 