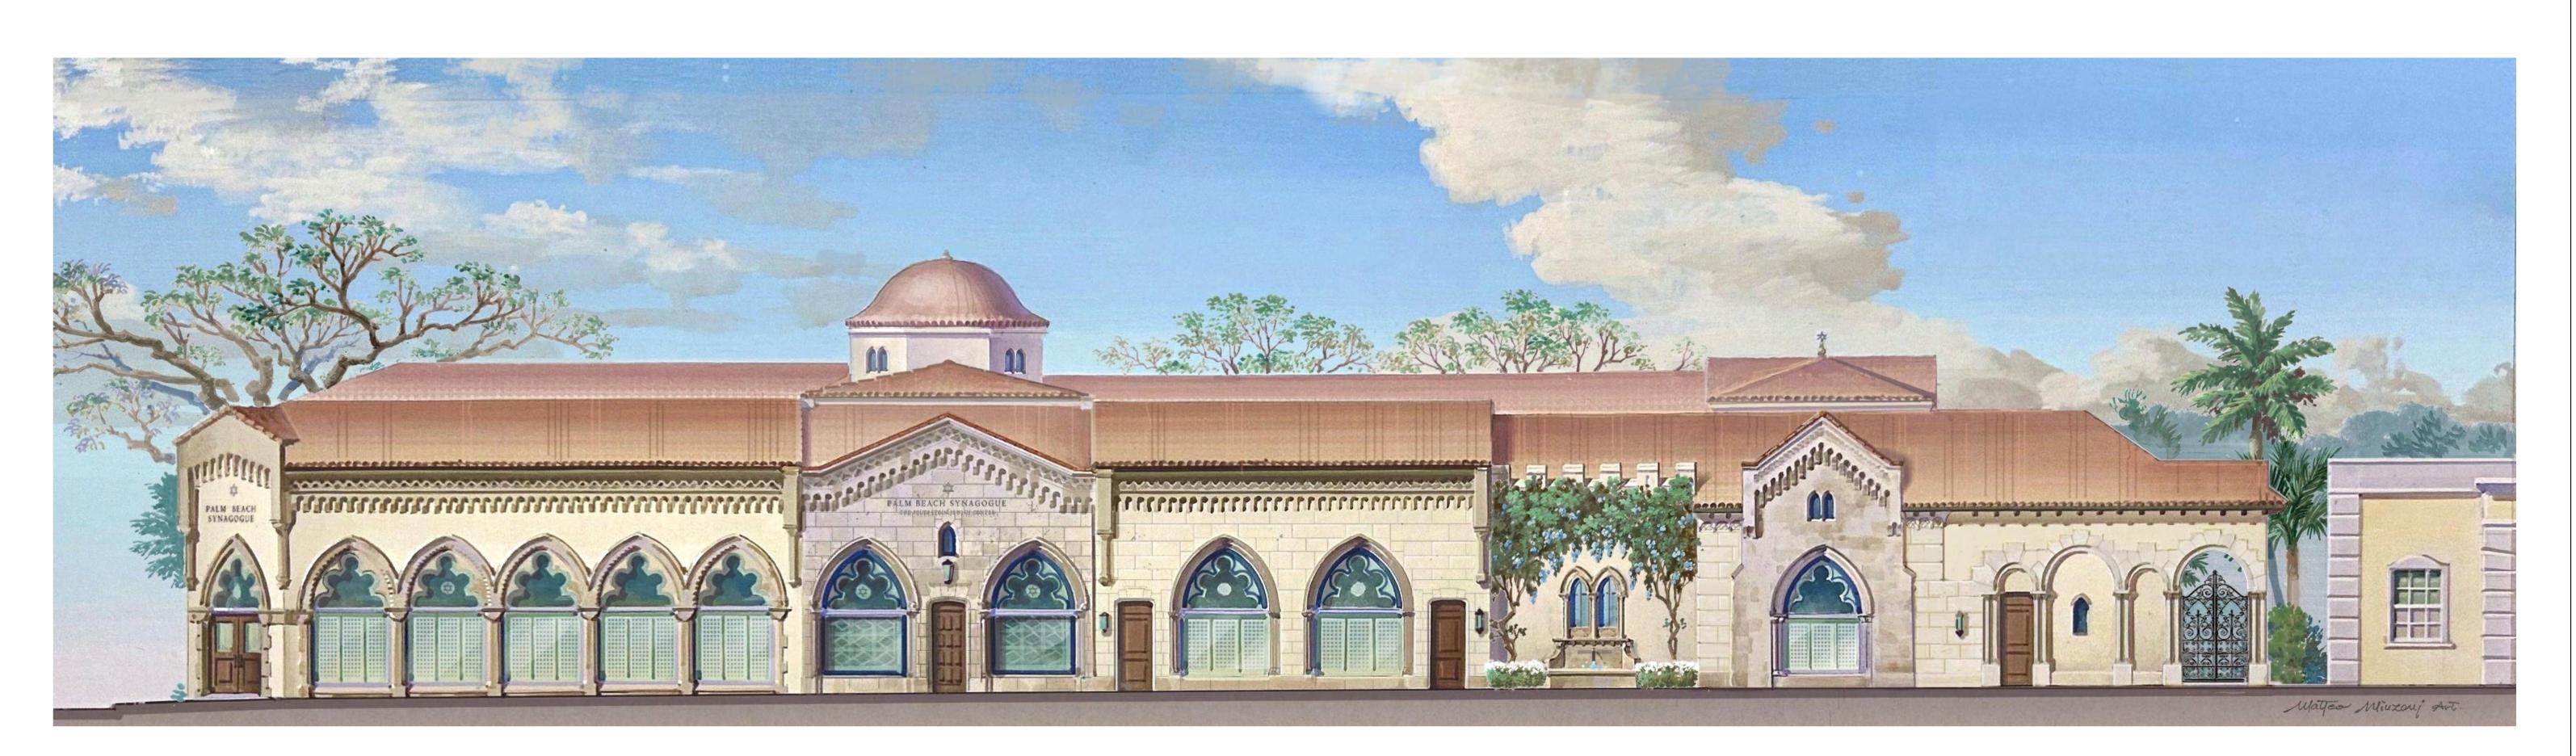

PROPOSED COLOR EAST ELEVATION

SHEET NUMBER

PROPOSED COLOR LANDSCAPE EAST ELEVATION - N. COUNTY RD  $\frac{1}{\text{SCALE: NTS}}$ 