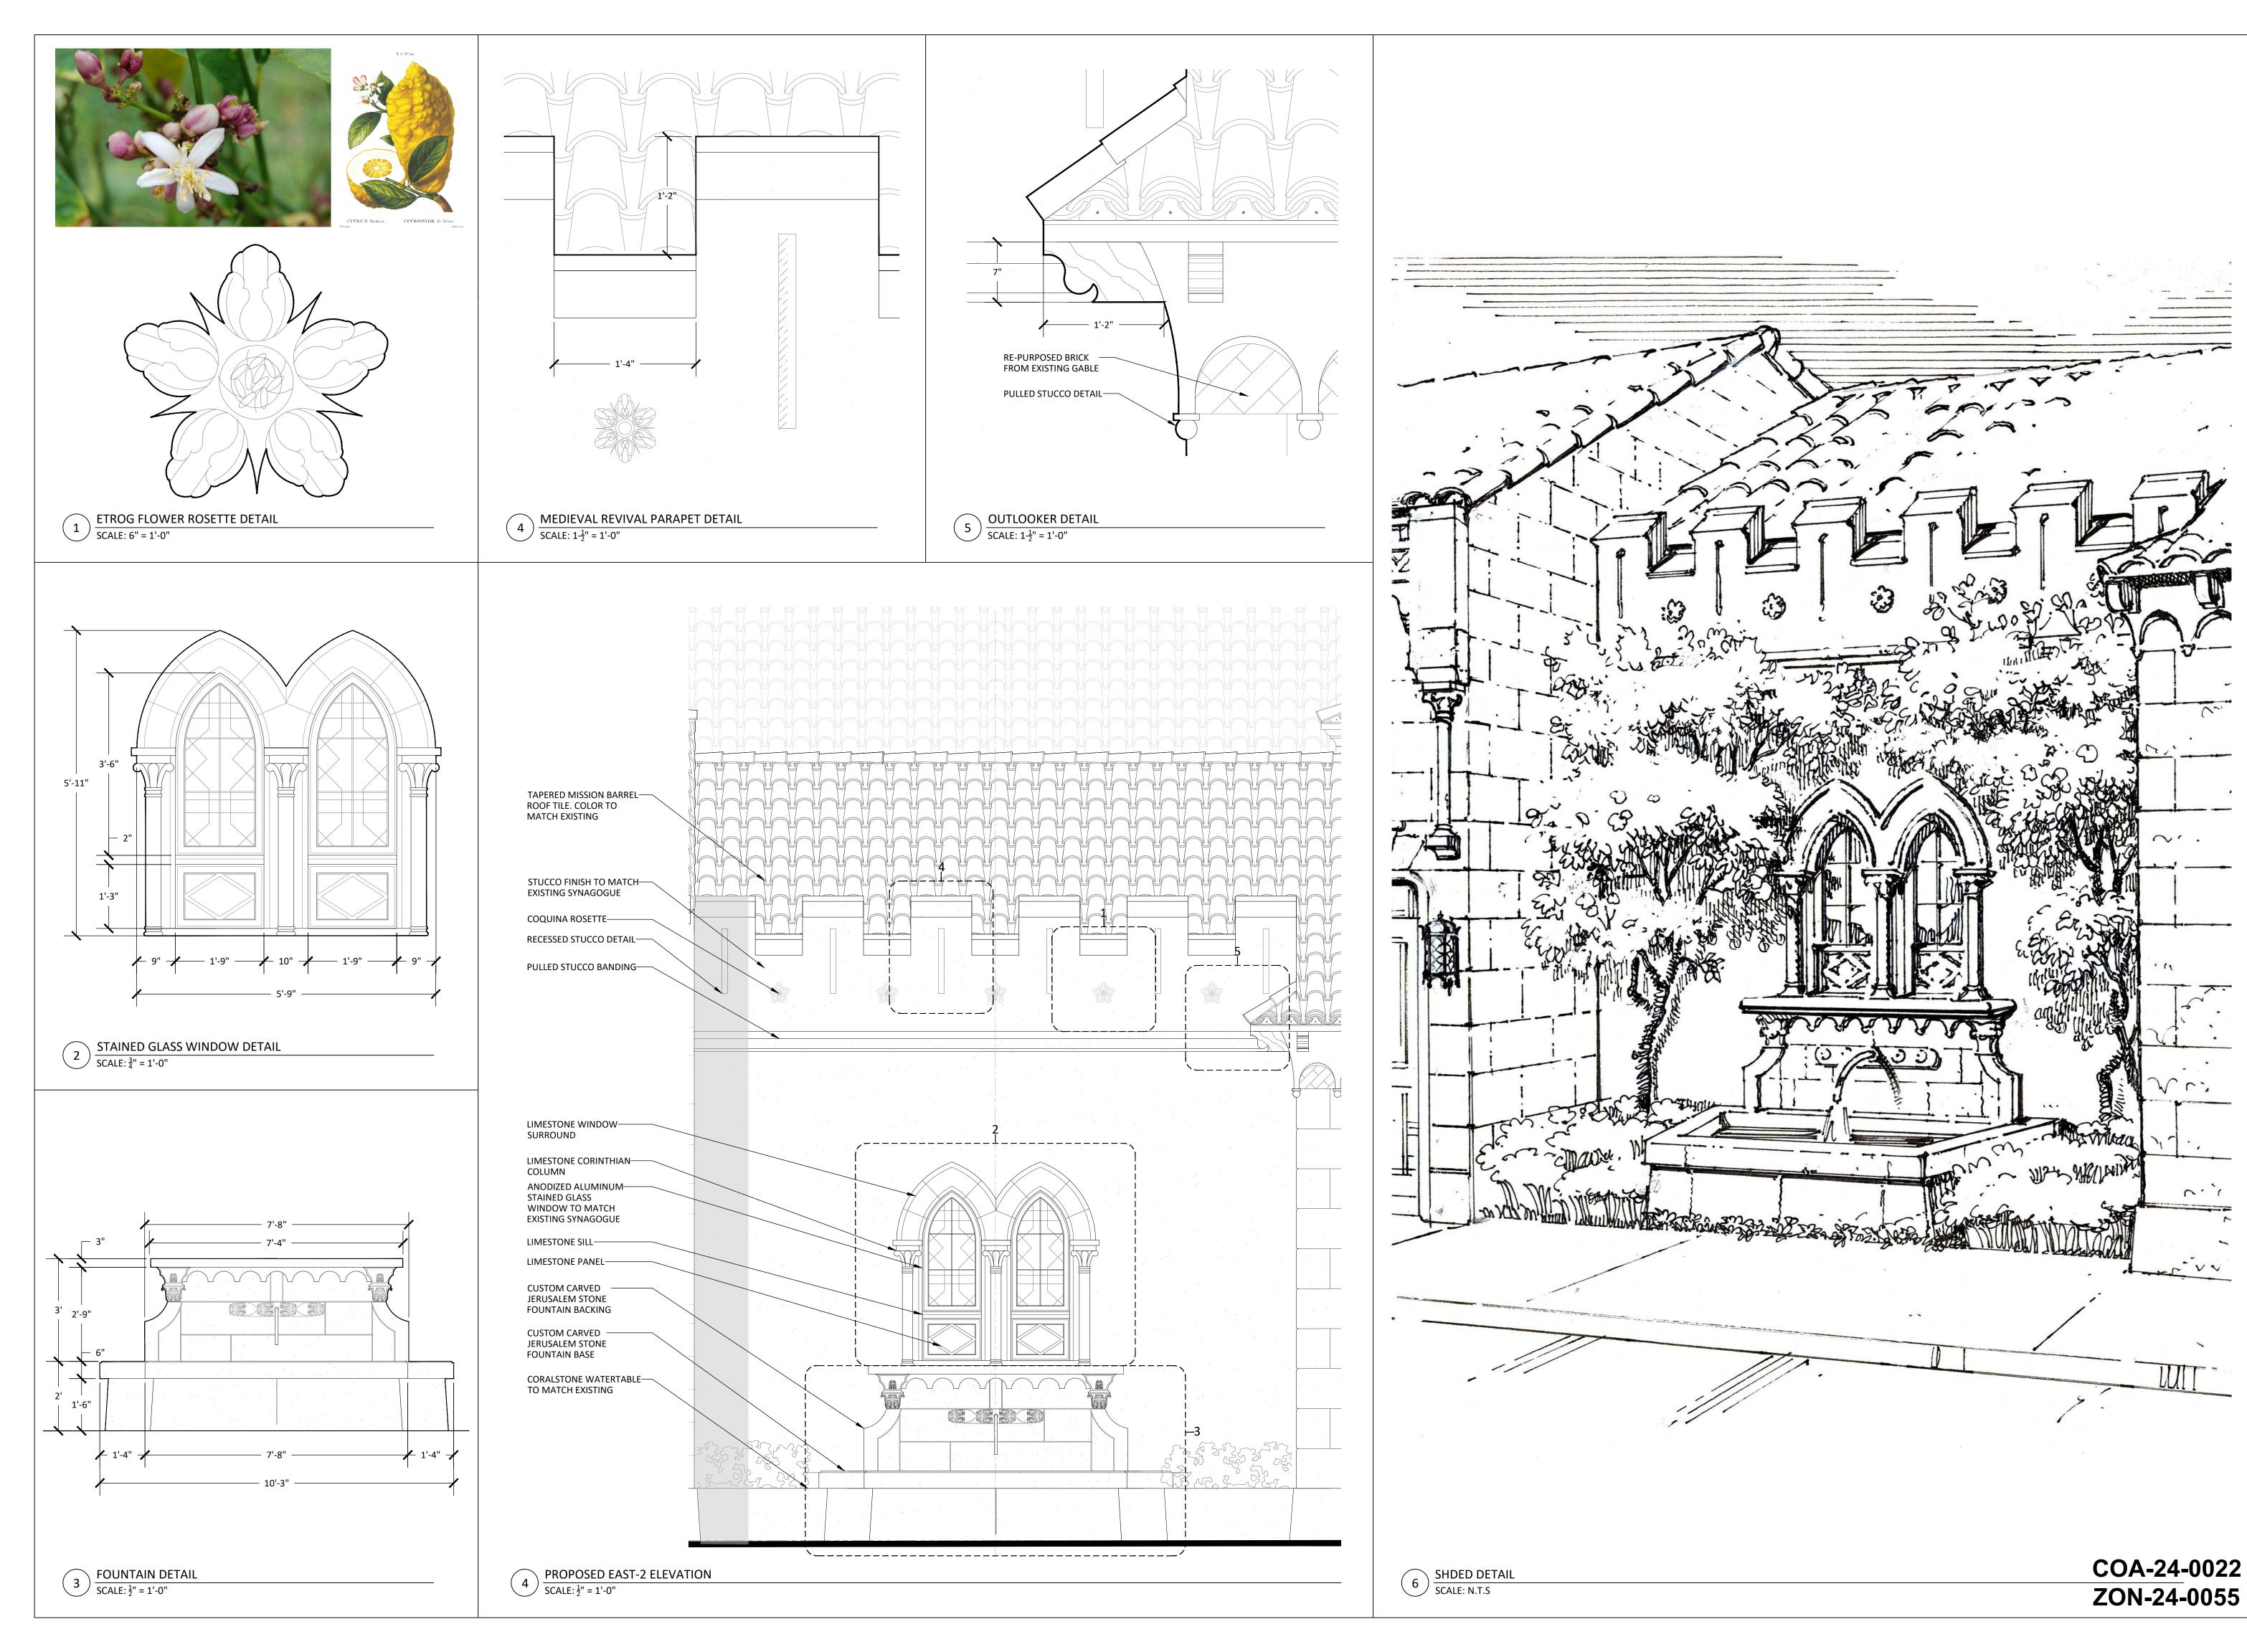

120-132 N. COUNTY RD PALM BEACH SYNAGOGUE

Project Address: 120-132 N. County Rd, Palm Beach, FL, 33480

SHEET NAME

PROPOSED EAST-3 **DETAILS** 

SHEET NUMBER

ARCHITECTURE AND DESIGN PROGETTO DI ARCHITETTURA

THE PLAZA CENTER 251 ROYAL PALM WAY