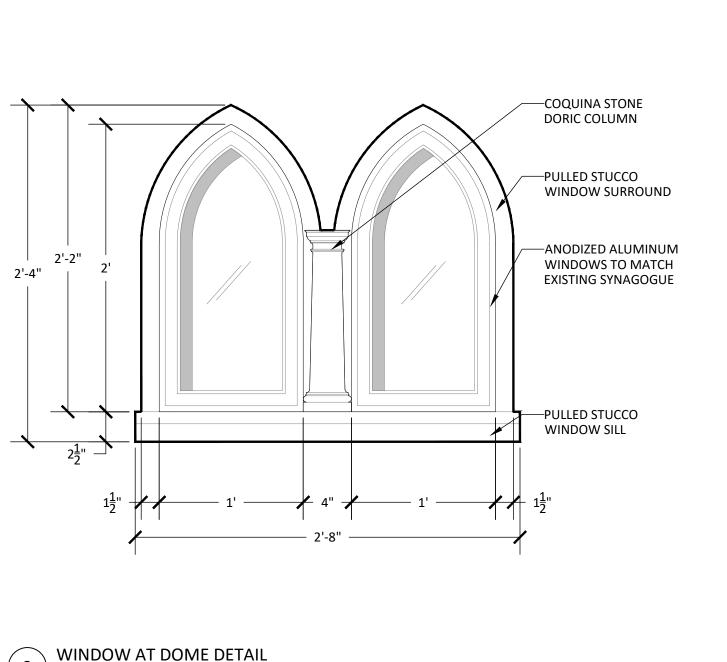

Project no: 24.04.130 Date: 07.29.24 Drawn by: V. Antico Project Manager: K. Fant

120-132 N. COUNTY RD **PALM BEACH** SYNAGOGUE

Project Address: 120-132 N. County Rd, Palm Beach, FL, 33480

SHEET NAME

PROPOSED EAST-1 **DETAILS** 

SHEET NUMBER

**A4.8** 

WINDOW AT DOME DETAIL  $\int \overline{\text{SCALE: } 1^{-\frac{1}{2}"} = 1' - 0"}$  $\int \overline{\text{SCALE: } 1^{-\frac{1}{2}"} = 1' - 0"}$ **ZON-24-0055** 

ARCHITECTURE AND DESIGN PROGETTO DI ARCHITETTURA