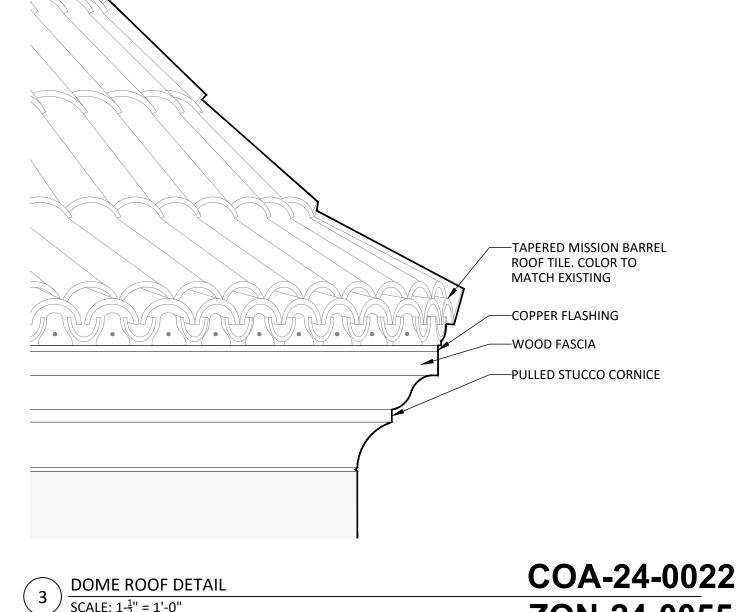

Project no: 24.04.130 Date: 07.29.24 Drawn by: V. Antico Project Manager: K. Fant

120-132 N. COUNTY RD PALM BEACH SYNAGOGUE

Project Address: 120-132 N. County Rd, Palm Beach, FL, 33480

SHEET NAME

PROPOSED EAST-2 DETAILS