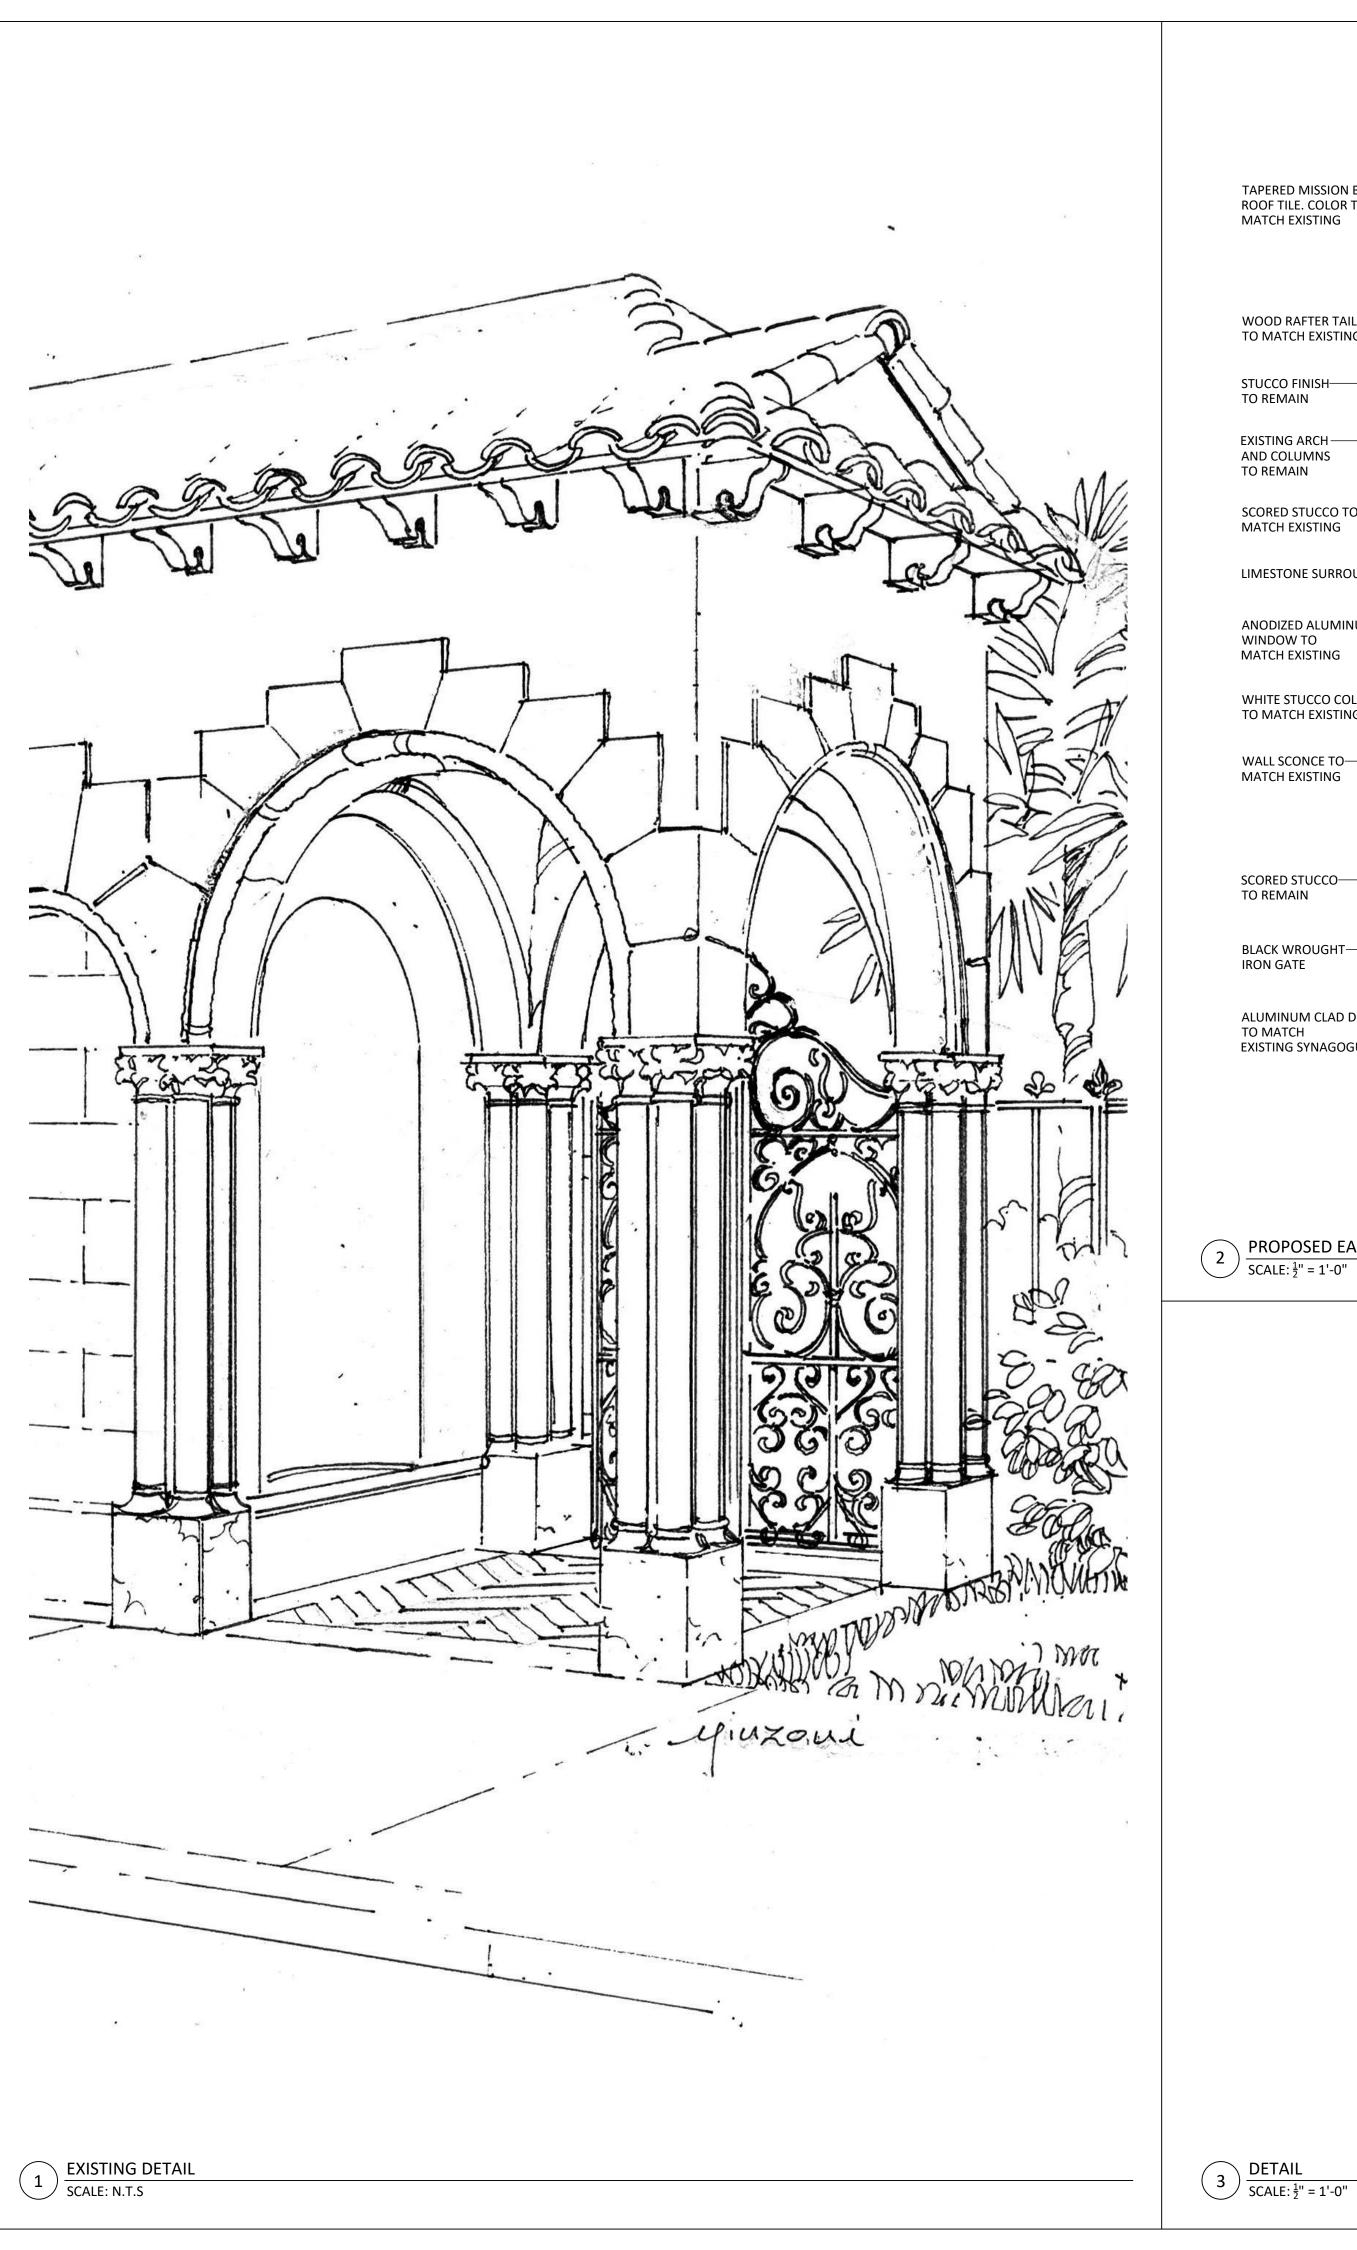

Project no: 24.04.130 Date: 07.29.24 Drawn by: V. Antico Project Manager: K. Fant

120-132 N. COUNTY RD **PALM BEACH SYNAGOGUE** 

Project Address: 120-132 N. County Rd, Palm Beach, FL, 33480

SHEET NAME

PROPOSED EAST-4

**DETAILS** 

SHEET NUMBER

COA-24-0022

**ZON-24-0055**