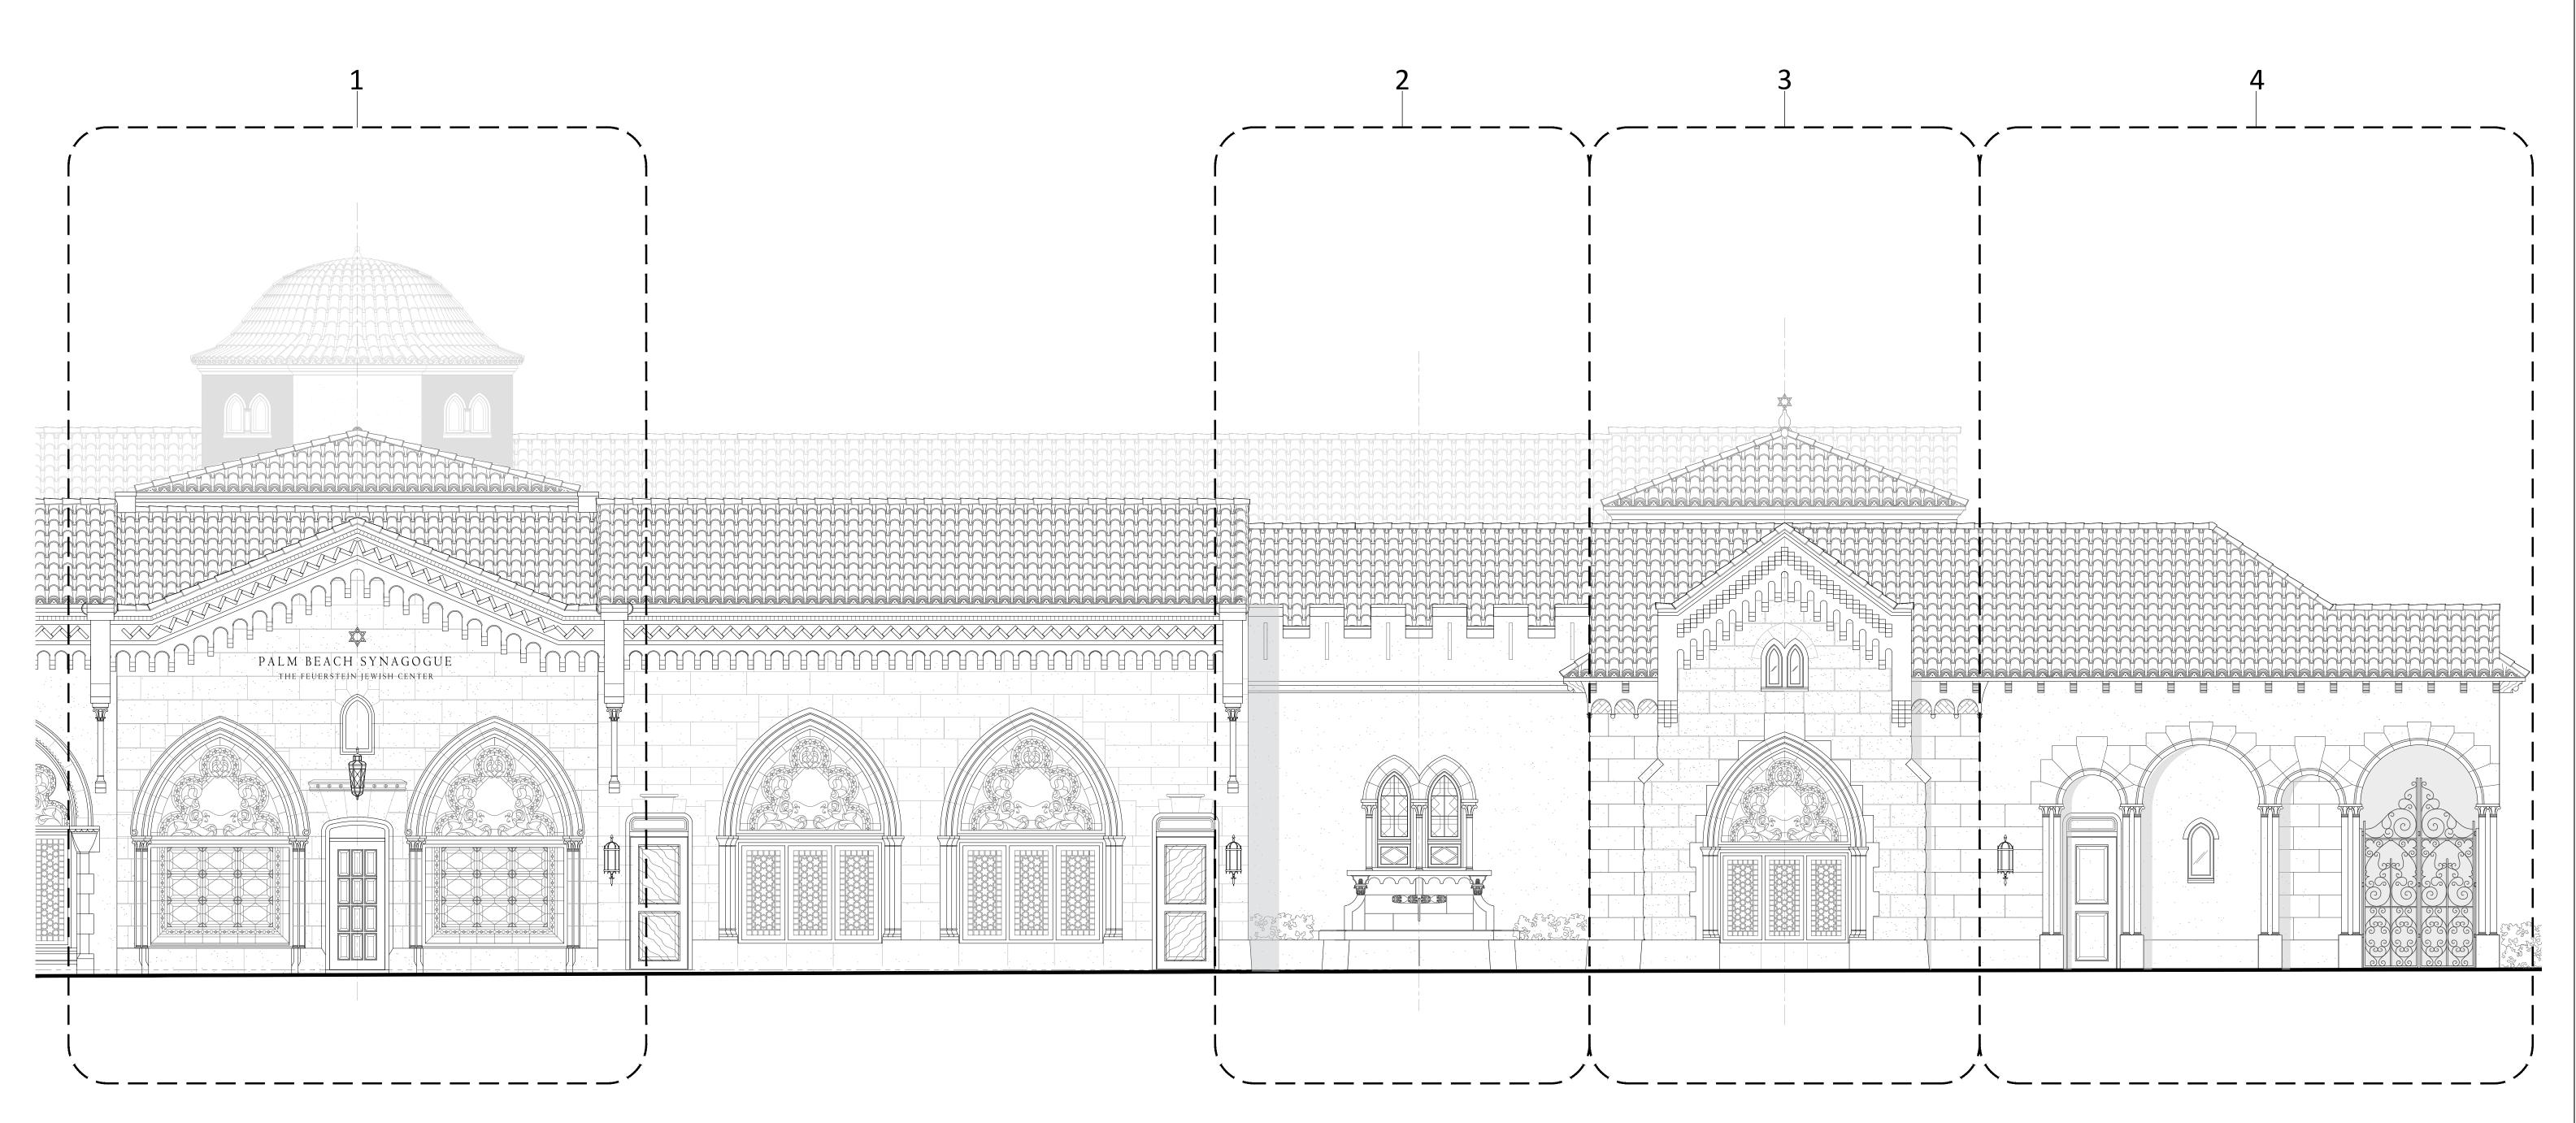

SHEET NAME

EAST ELEVATION OVERALL

SHEET NUMBER

**A4.1** 

COA-24-0022 **ZON-24-0055** 

 $\boxed{ 1 } \frac{ \text{PROPOSED COLOR EAST ELEVATION - N. COUNTY RD} }{ \text{SCALE: NTS} }$ 

Project no: 24.04.130 Date: 07.29.24 Drawn by: V. Antico Project Manager: K. Fant

120-132 N. COUNTY RD PALM BEACH SYNAGOGUE

Project Address: 120-132 N. County Rd, Palm Beach, FL, 33480

SHEET NAME

PROPOSED EAST ENLARGED ELEVATION

Project no: 24.04.130 Date: 07.29.24 Drawn by: V. Antico Project Manager: K. Fant

120-132 N. COUNTY RD **PALM BEACH** SYNAGOGUE

Project Address: 120-132 N. County Rd, Palm Beach, FL, 33480

SHEET NAME

PROPOSED EAST-1 **DETAILS** 