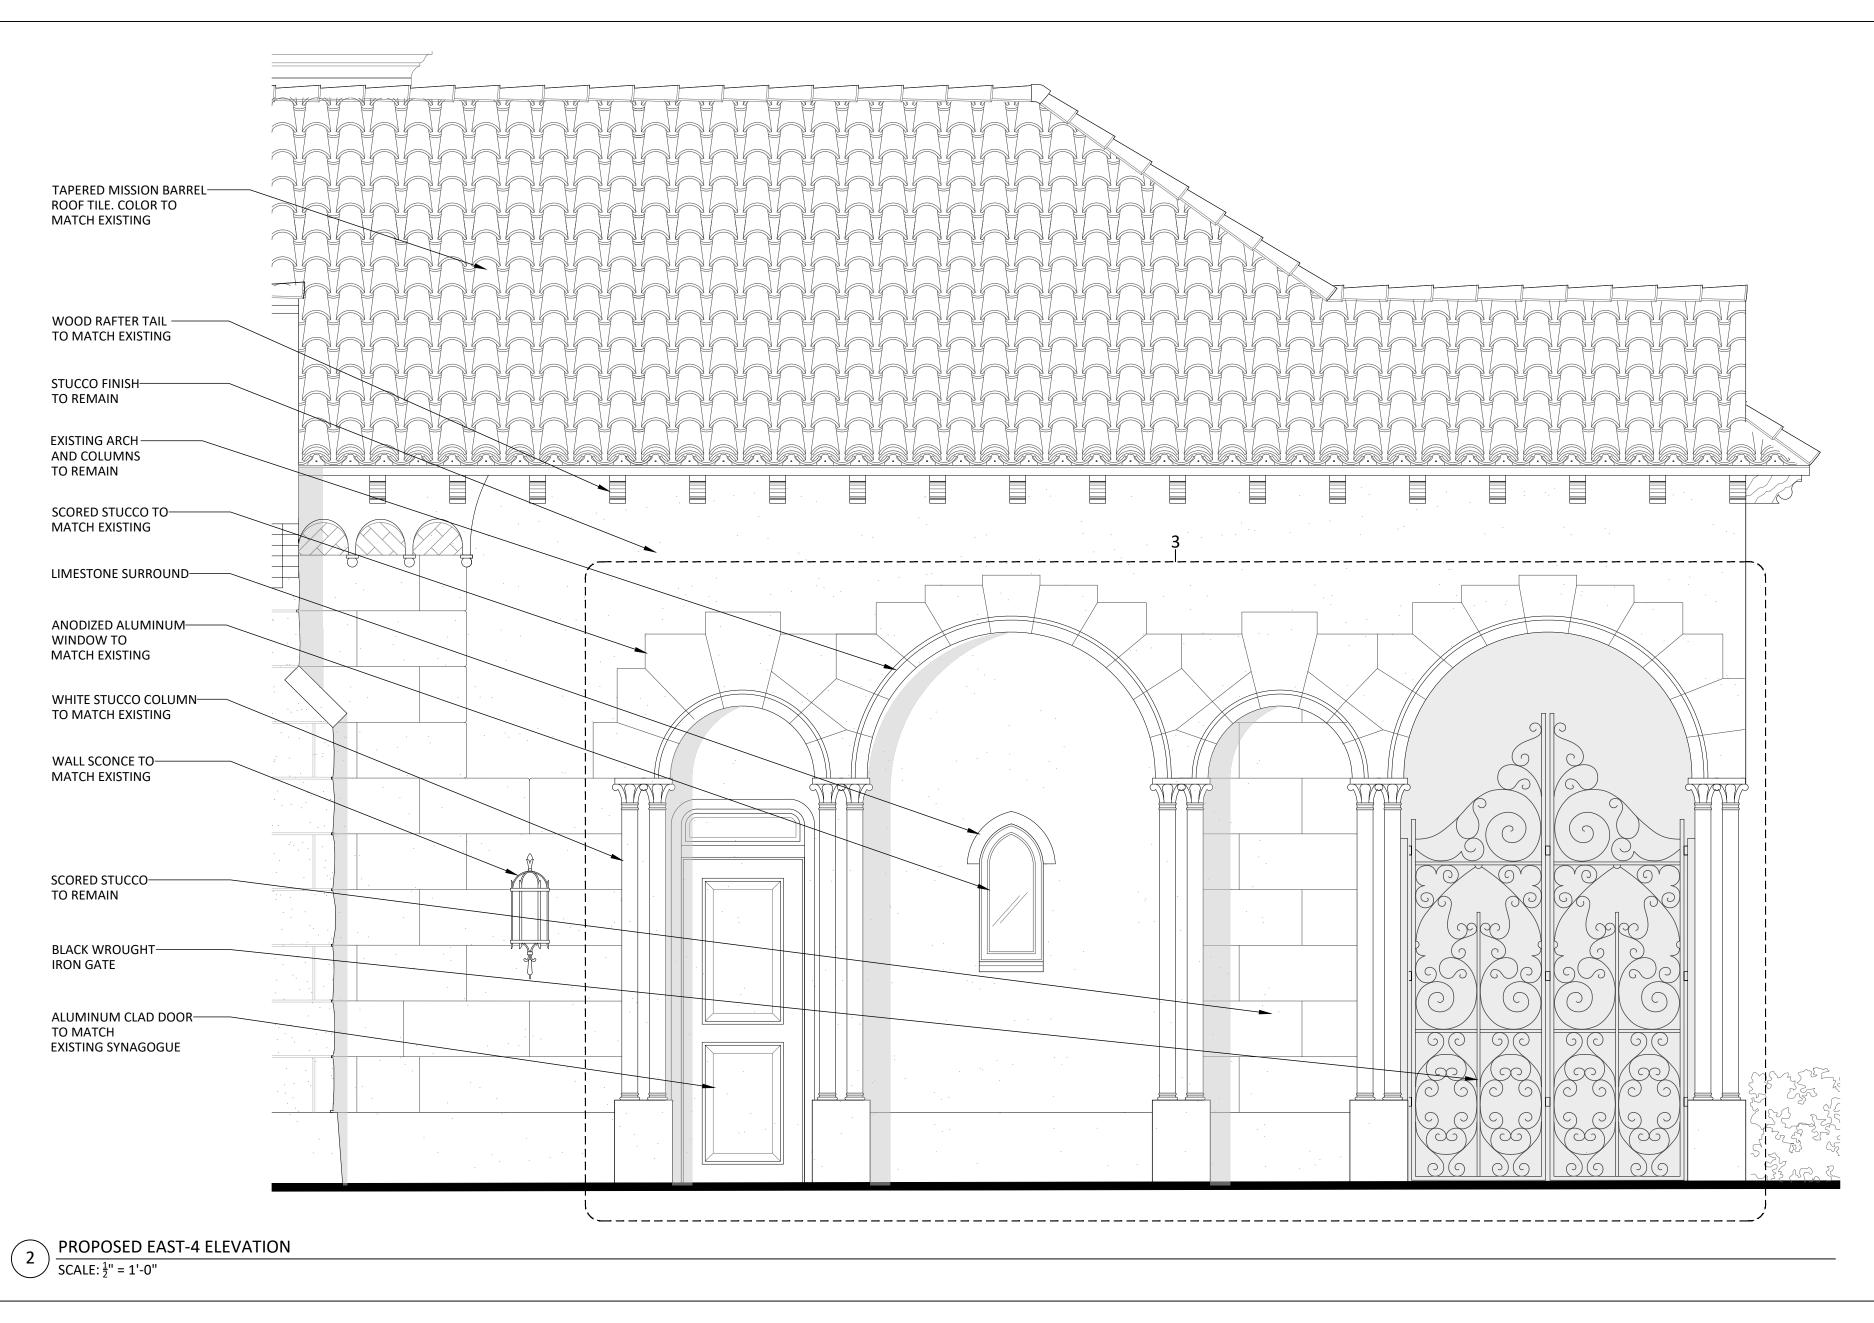

Project no: 24.04.130 Date: 07.29.24 Drawn by: V. Antico Project Manager: K. Fant

120-132 N. COUNTY RD **PALM BEACH SYNAGOGUE** 

Project Address: 120-132 N. County Rd, Palm Beach, FL, 33480

SHEET NAME

PROPOSED EAST-4

**DETAILS** 

SHEET NUMBER

COA-24-0022

**ZON-24-0055**