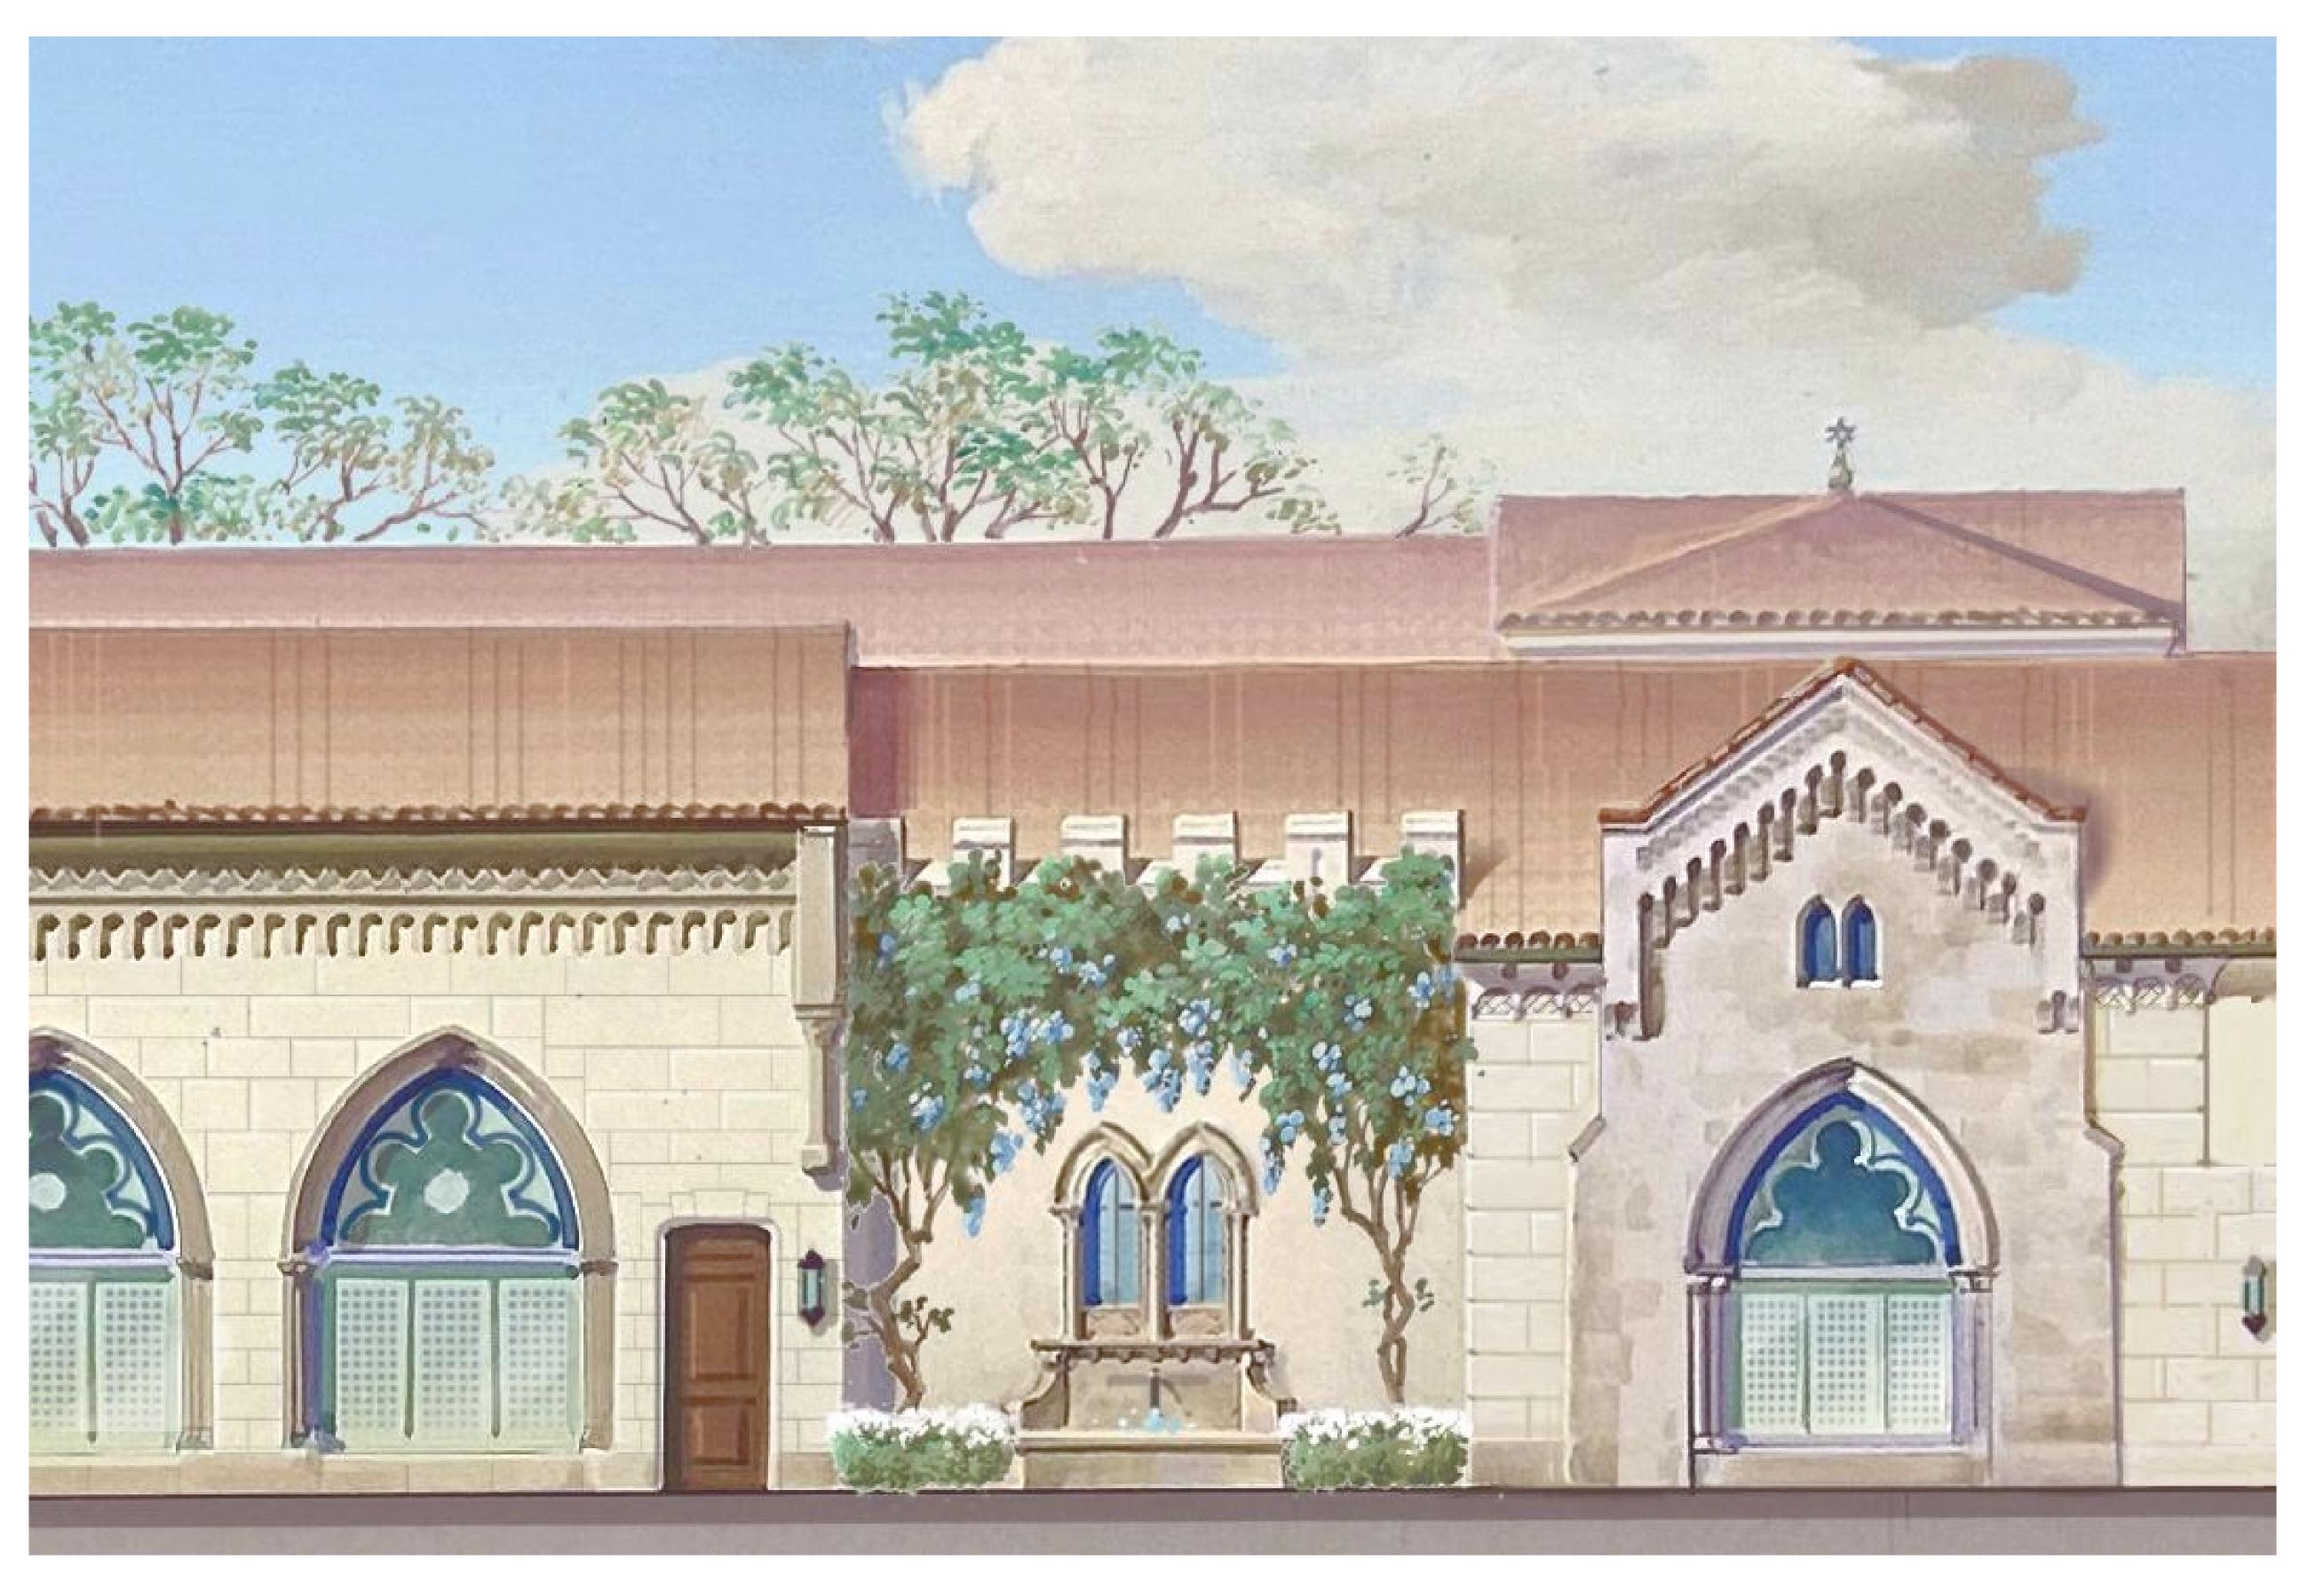

PROPOSED COLOR EAST **ELEVATION** 

SHEET NUMBER

PROPOSED COLOR EAST ELEVATION - N. COUNTY RD - EAST POCKET GARDEN (JERUSALEM STONE + STAINED GLASS)

SCALE: N.T.S