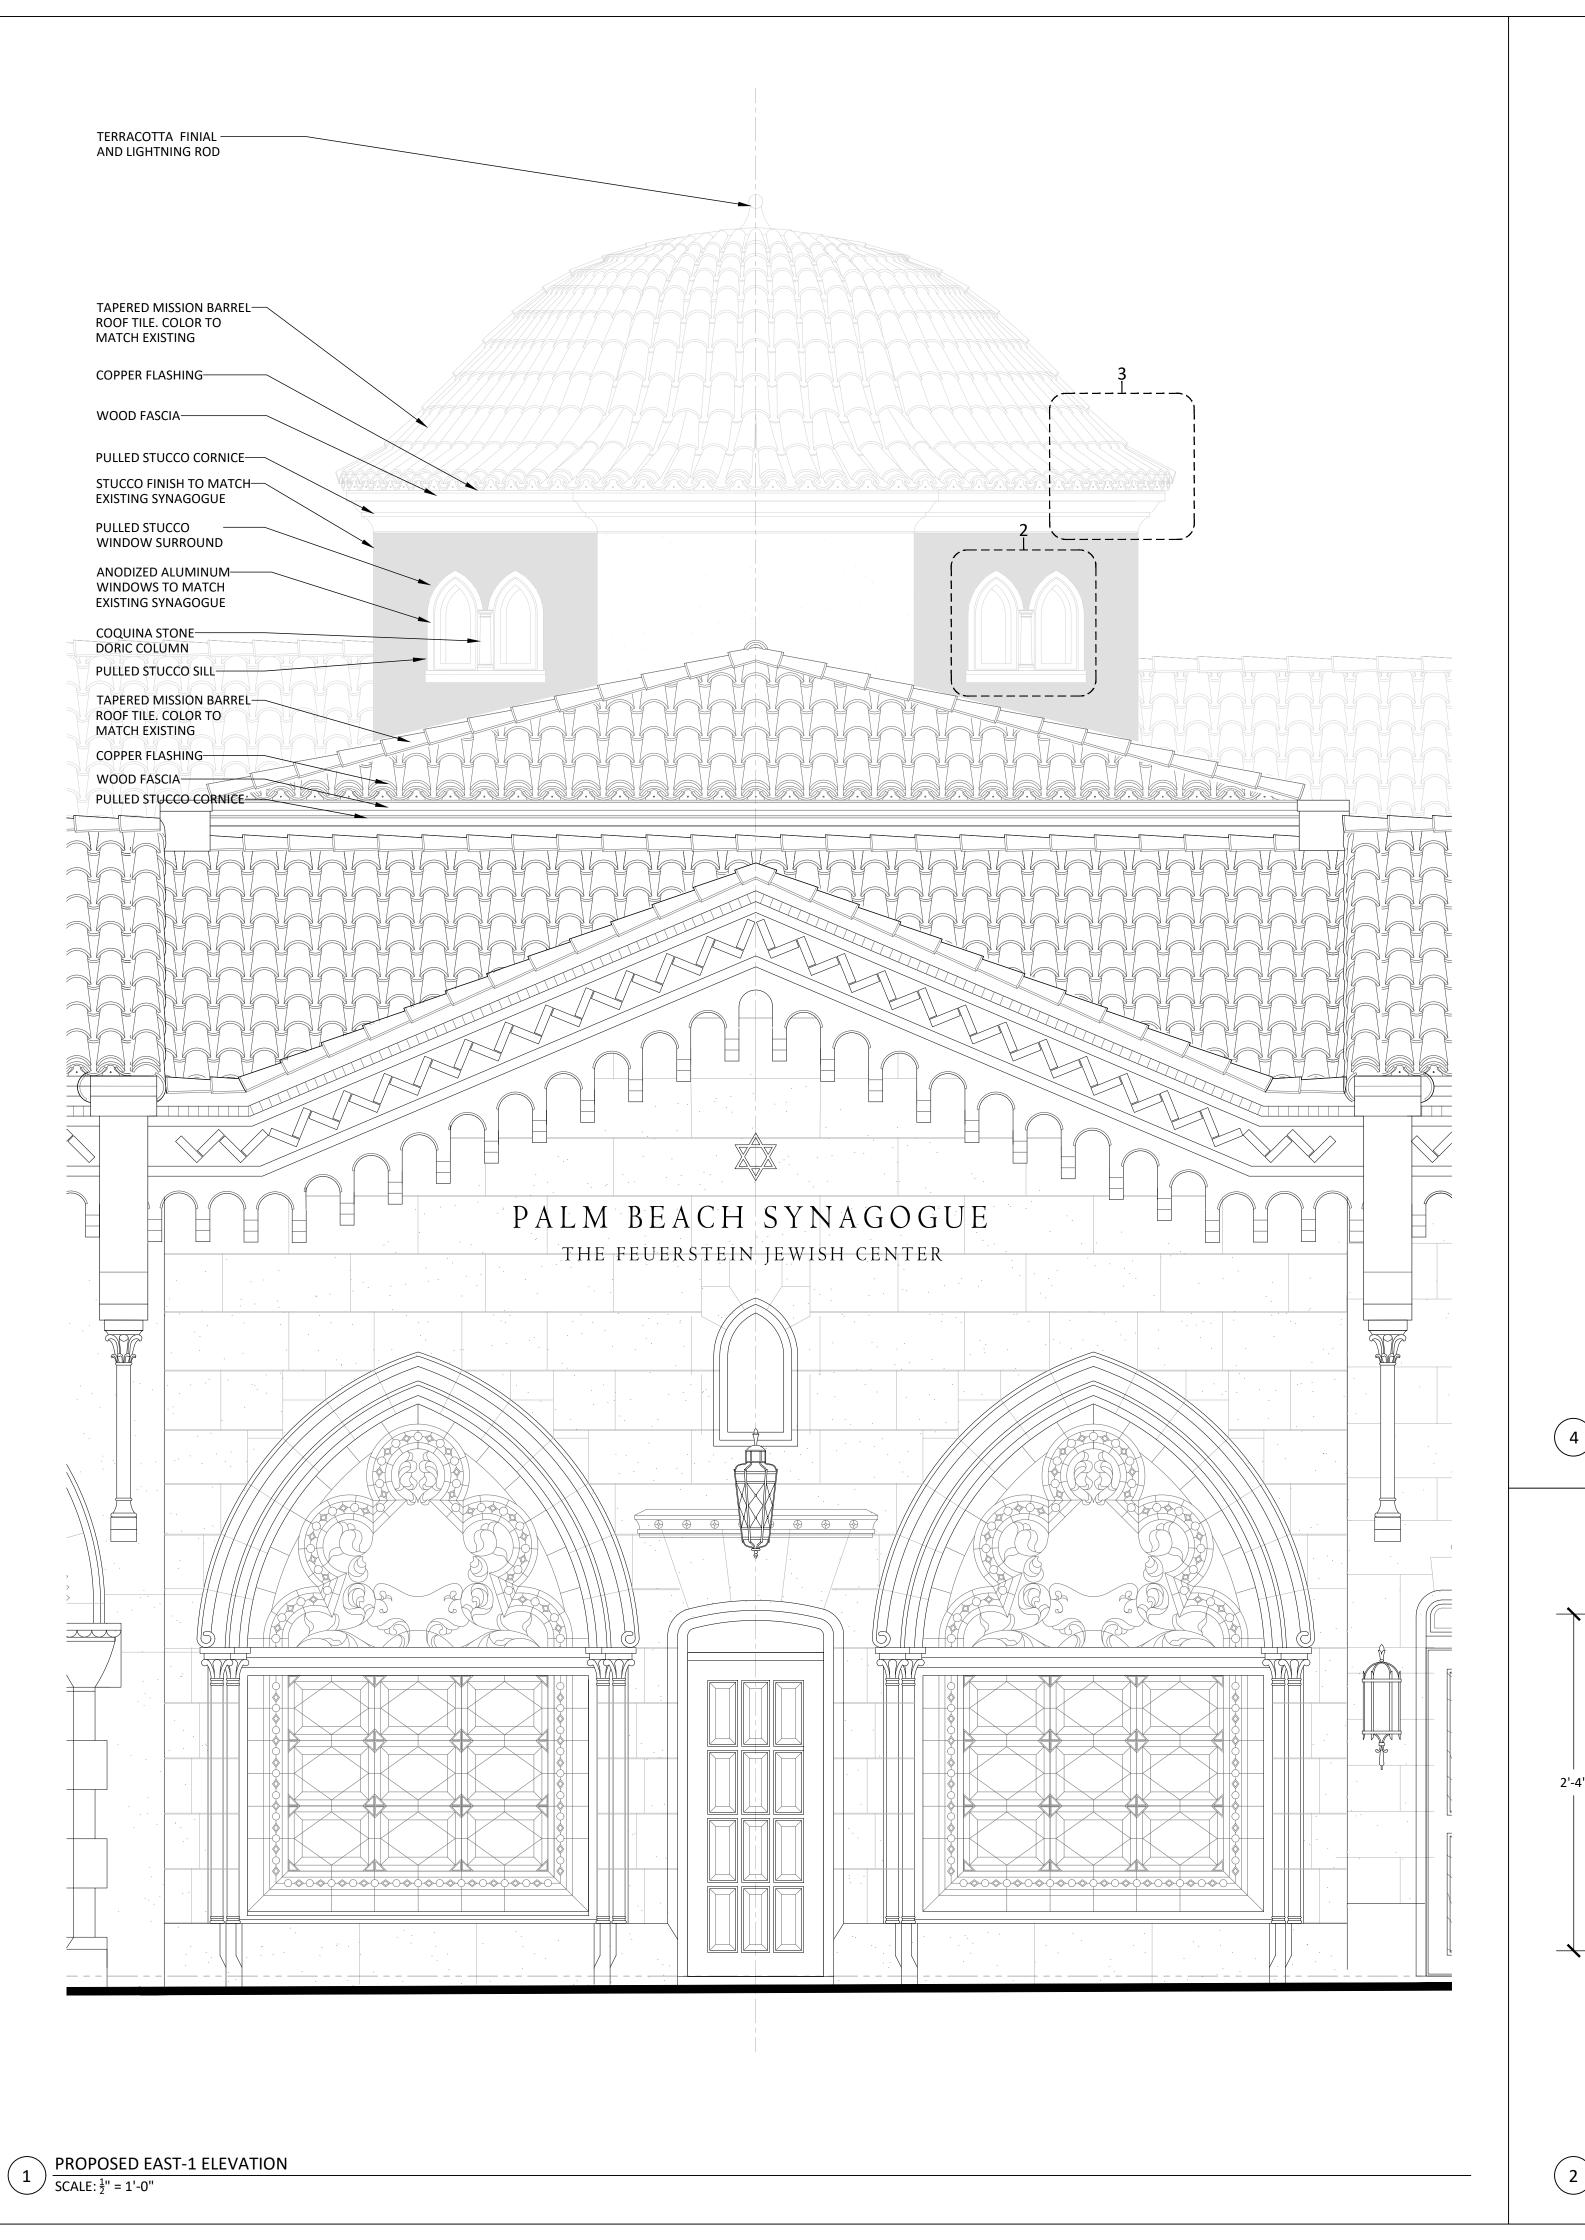

Project no: 24.04.130 Date: 07.29.24 Drawn by: V. Antico Project Manager: K. Fant

120-132 N. COUNTY RD **PALM BEACH** SYNAGOGUE

Project Address: 120-132 N. County Rd, Palm Beach, FL, 33480

SHEET NAME

PROPOSED EAST-1 **DETAILS** 

SHEET NUMBER

**A4.8** 

WINDOW AT DOME DETAIL  $\int \overline{\text{SCALE: } 1^{-\frac{1}{2}"} = 1' - 0"}$  $\int \overline{\text{SCALE: } 1^{-\frac{1}{2}"} = 1' - 0"}$ **ZON-24-0055** 

ARCHITECTURE AND DESIGN PROGETTO DI ARCHITETTURA