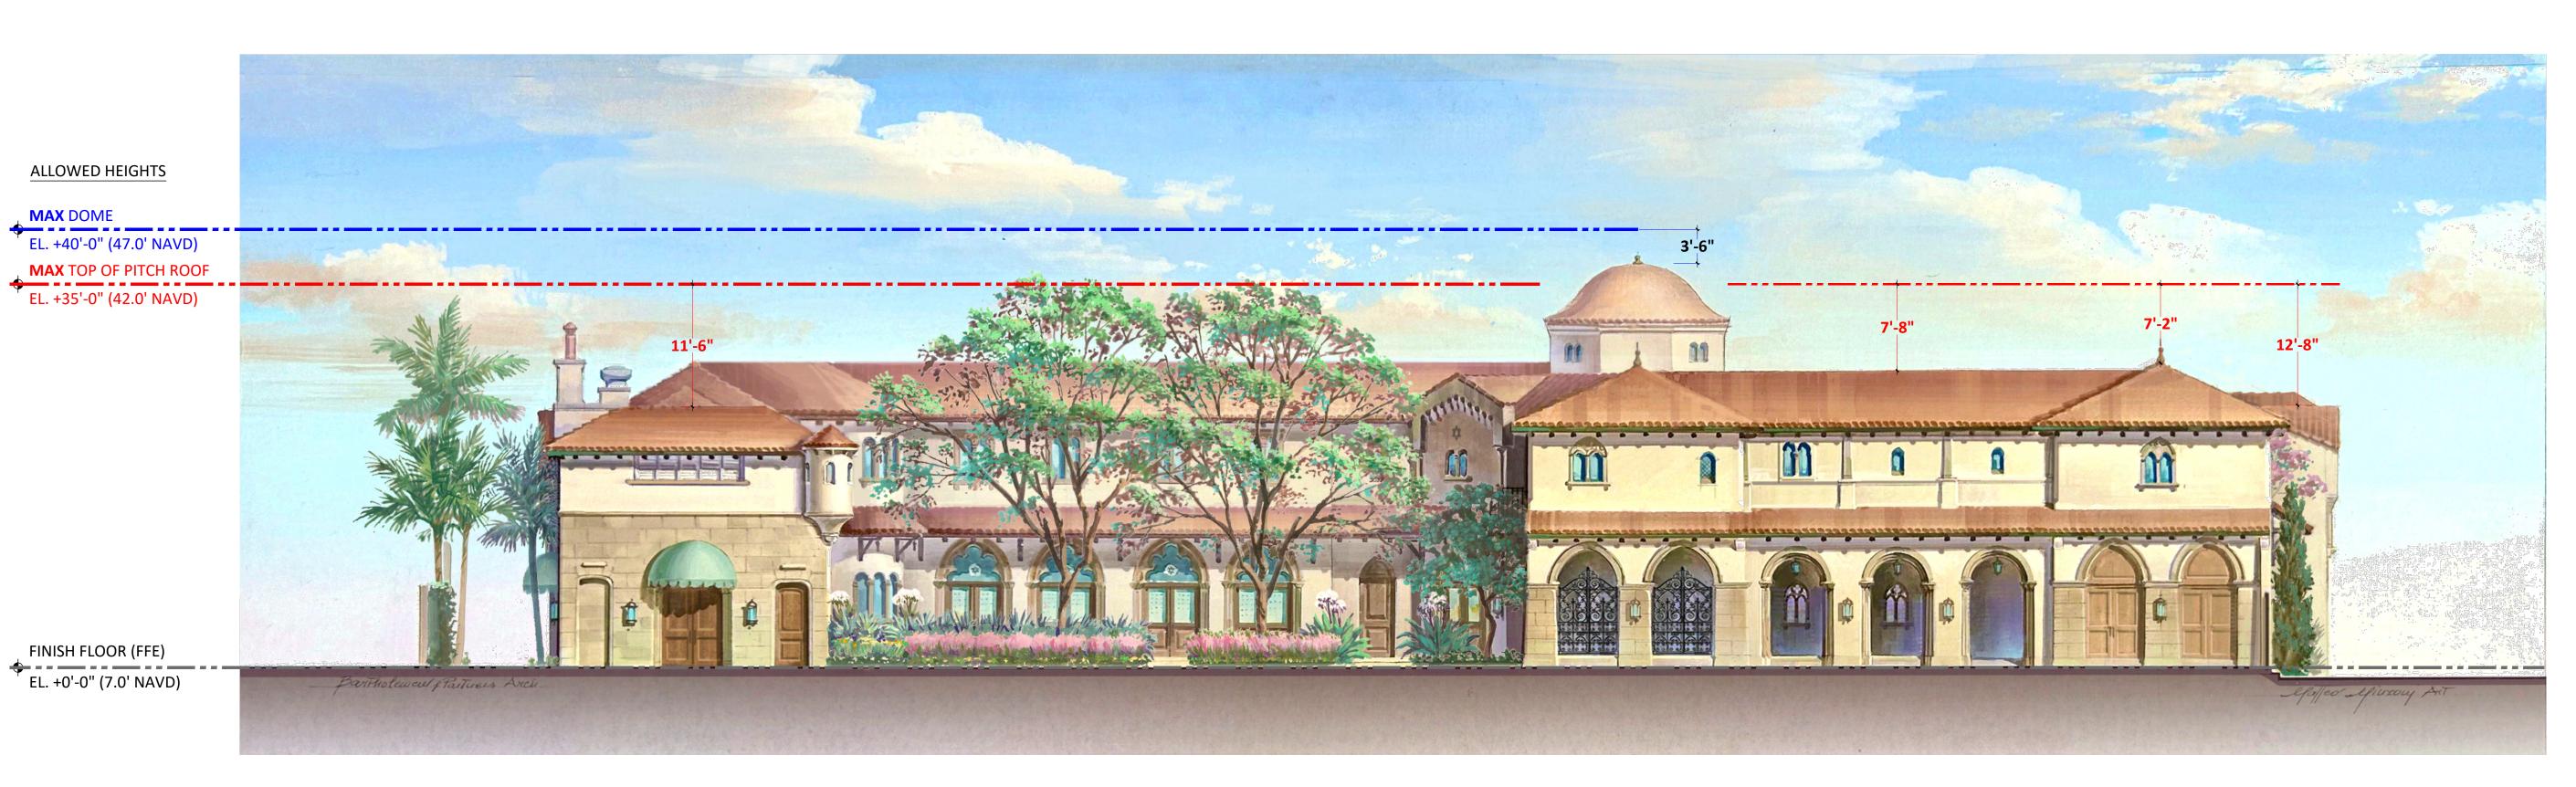

KYLE B FANT ARCHITECT # AR99255 INTERIOR DESIGNER # ID6422 AIA # 30425933 NCARB # 87929

Project no: 24.04.130 Date: 07.29.24 Drawn by: V. Antico Project Manager: K. Fant

120-132 N. COUNTY RD PALM BEACH SYNAGOGUE

Project Address: 120-132 N. County Rd, Palm Beach, FL, 33480

SHEET NAME

COLORED HEIGHT ANALYSIS

SHEET NUMBER

PROPOSED EAST ELEVATION - STORYLINE DIAGRAM 

**Bartholemew** + Partners

ARCHITECTURE AND DESIGN PROGETTO DI ARCHITETTURA