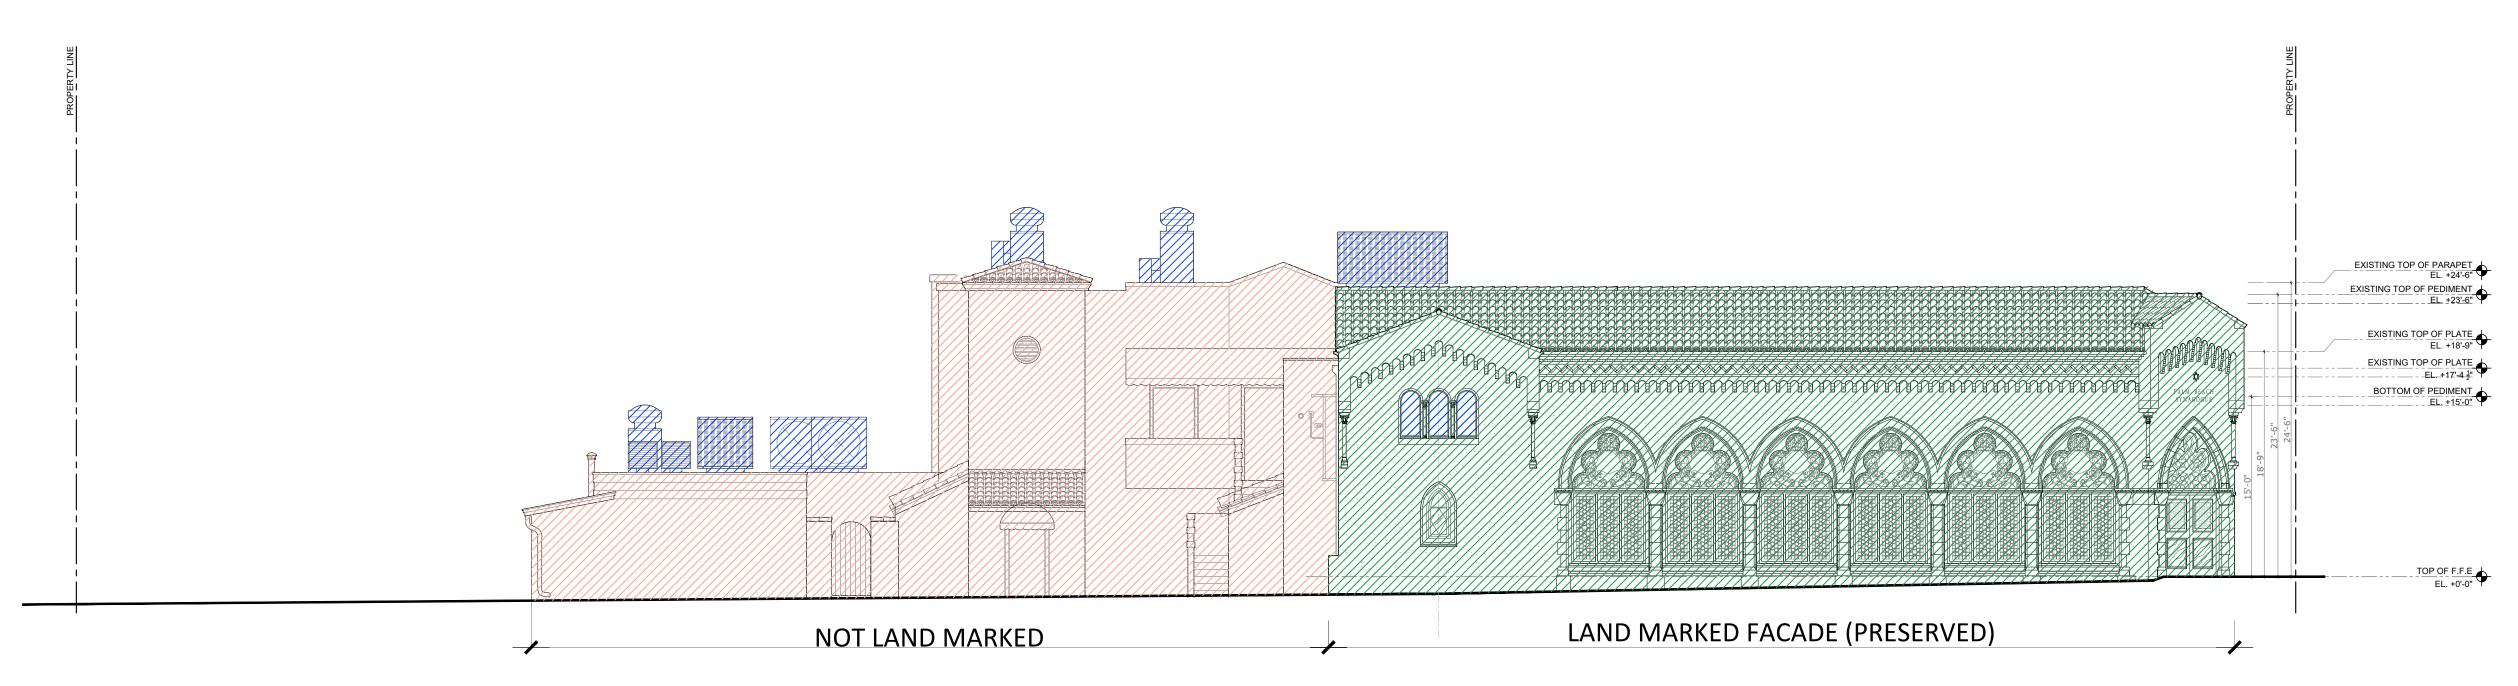

### EXISTING BUILDING DEMOLITION DIAGRAMS

| LEGEND:                        |  |
|--------------------------------|--|
| LANDMARKED FACADE (PRESERVED)  |  |
| NOT LANDMARKED (PRESERVED)     |  |
| NOT LANDMARKED PROPOSED (DEMO) |  |
| REMOVE VISIBLE AC RTU'S        |  |
|                                |  |

## 120-132 N. COUNTY RD PALM BEACH SYNAGOGUE

Project Address: 120-132 N. County Rd, Palm Beach, FL, 33480

SHEET NAME

EXISTING BUILDING DEMOLITION DIAGRAM

SHEET NUMBER

EXISTING / DEMOLITION SOUTH - SUNSET AVE ELEVATION