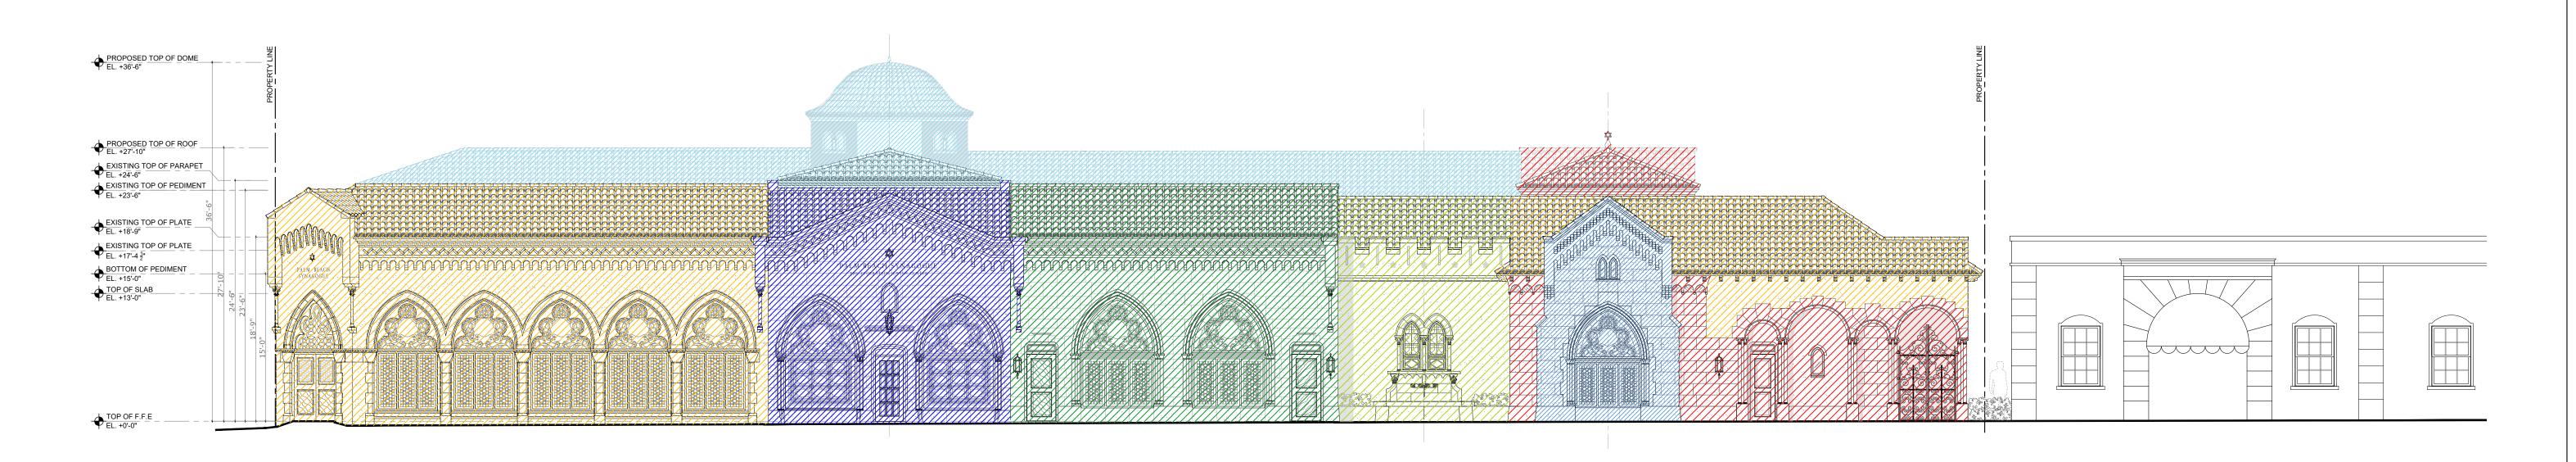

Project no: 24.04.130 Date: 06.01.24 Drawn by: S. Simmons & V. Antico Project Manager: K. Fant

120-132 N. COUNTY RD **PALM BEACH** SYNAGOGUE

120-132 N. County Rd, Palm Beach, FL, 33480

SHEET NAME

**EXISTING DEMOLITION ELEVATION DIAGRAM** 

SHEET NUMBER

 $1 \frac{\text{SOUTH HEIGHT ANALYSIS - SUNSET AVENUE}}{\text{SCALE: TBD = 1'-0"}}$ 

 $2 \frac{\text{EAST HEIGHT ANALYSIS - N COUNTY ROAD}}{\text{SCALE: TBD = 1'-0''}}$ 

COA-24-0022 ZON-24-0055