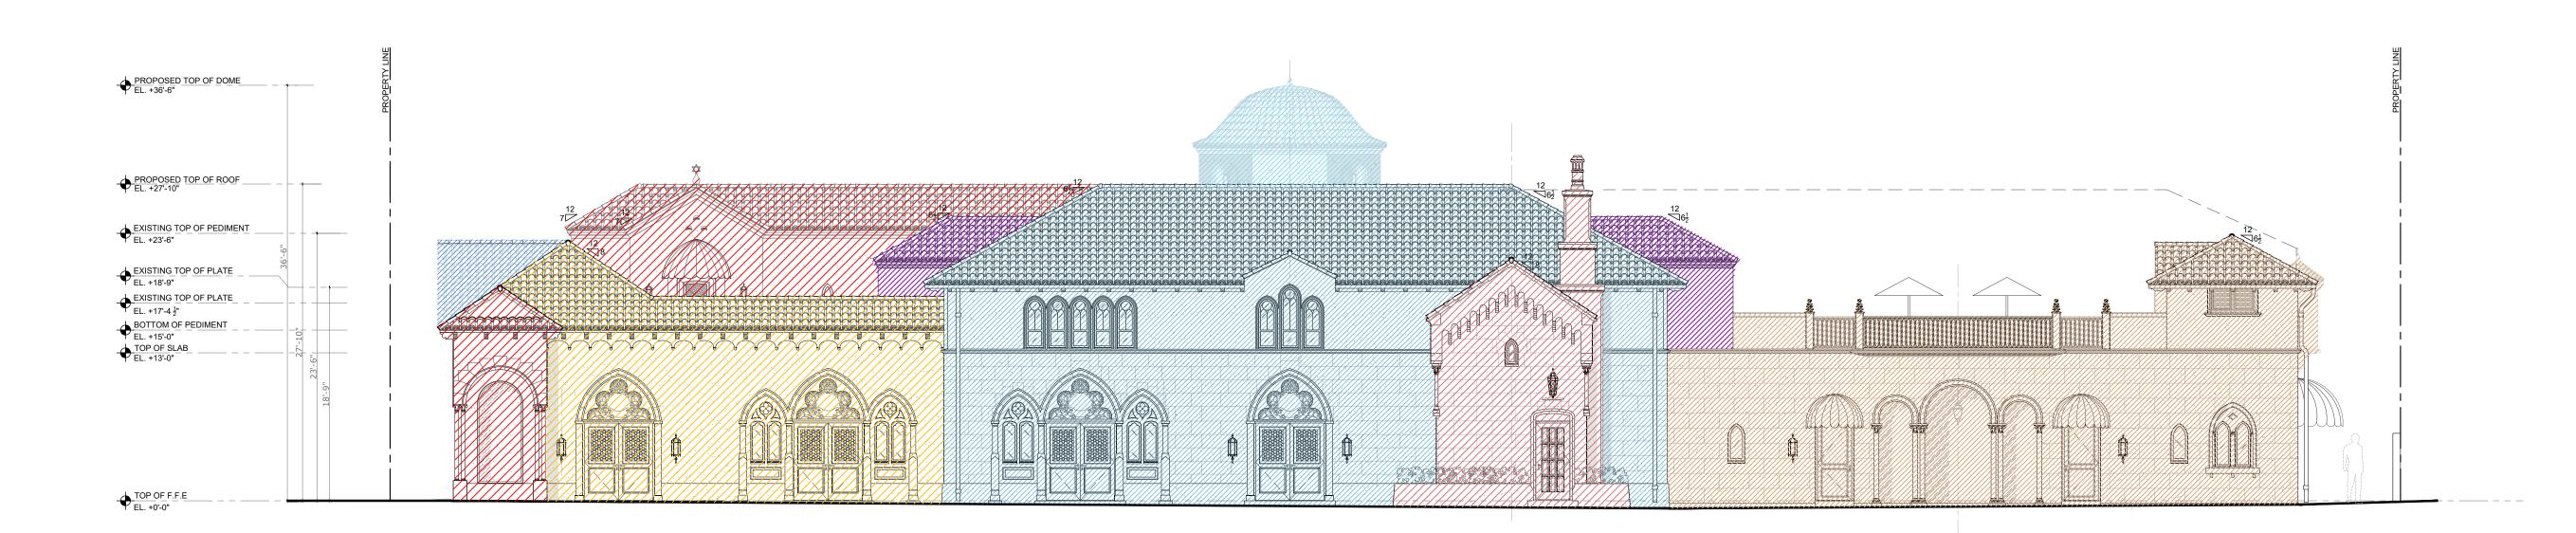

Project Address: 120-132 N. County Rd, Palm Beach, FL, 33480

SHEET NAME

COLORED HEIGHT ANALYSIS

SHEET NUMBER

WEST HEIGHT ANALYSIS  $\frac{1}{\text{SCALE: TBD} = 1'-0"}$ 

ALLOWED HEIGHTS

Bartholemew + Partners

Project Address: 120-132 N. County Rd, Palm Beach, FL, 33480

SHEET NAME

COLORED HEIGHT ANALYSIS

SHEET NUMBER

PROPOSED EAST ELEVATION - STORYLINE DIAGRAM 

**Bartholemew** + Partners

ARCHITECTURE AND DESIGN PROGETTO DI ARCHITETTURA