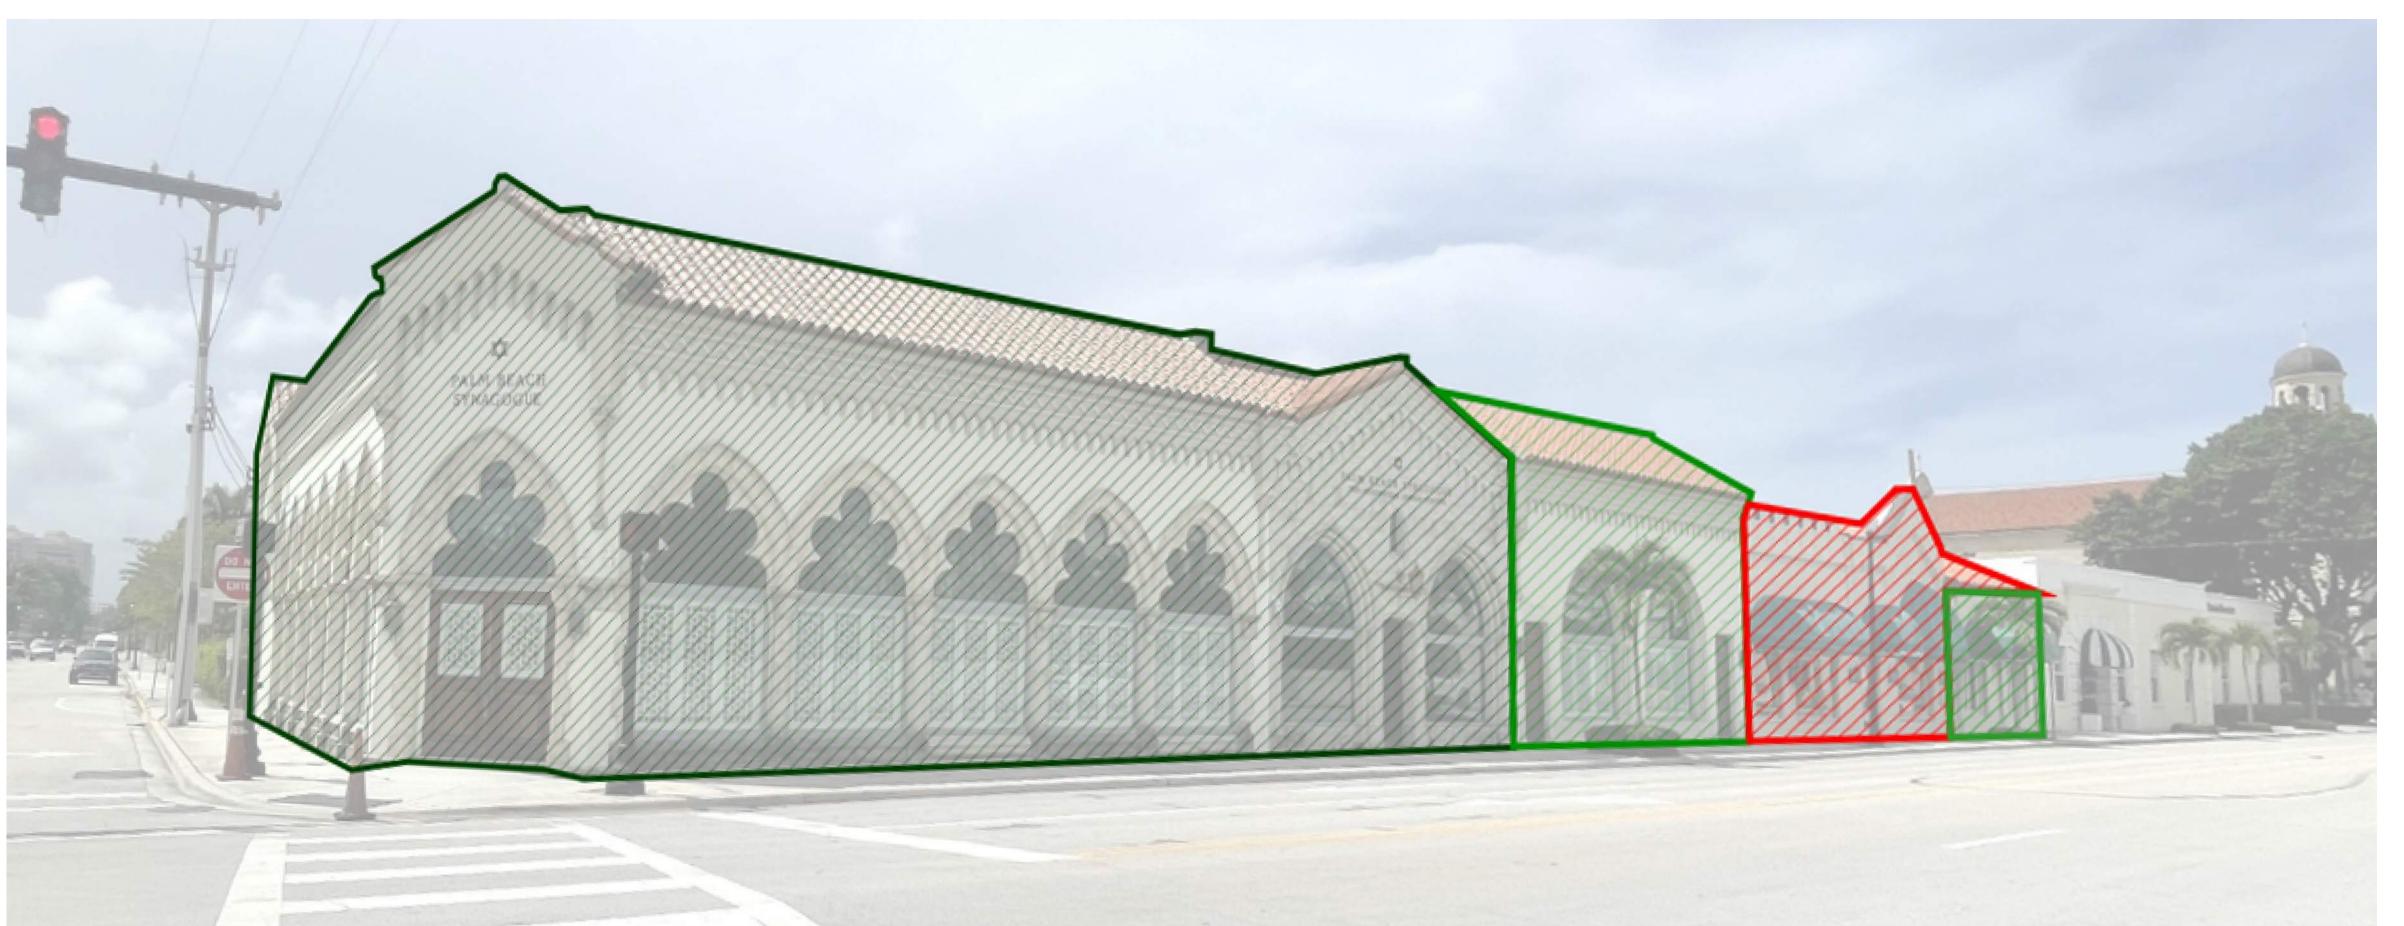

### EXISTING BUILDING DEMOLITION DIAGRAMS

| LEGEND:                        |  |
|--------------------------------|--|
| LANDMARKED FACADE (PRESERVED)  |  |
| NOT LANDMARKED (PRESERVED)     |  |
| NOT LANDMARKED PROPOSED (DEMO) |  |
| REMOVE VISIBLE AC RTU'S        |  |
|                                |  |

## 120-132 N. COUNTY RD PALM BEACH SYNAGOGUE

Project Address: 120-132 N. County Rd, Palm Beach, FL, 33480

SHEET NAME

EXISTING BUILDING DEMOLITION DIAGRAM

SHEET NUMBER

EXISTING / DEMOLITION SOUTH - SUNSET AVE ELEVATION