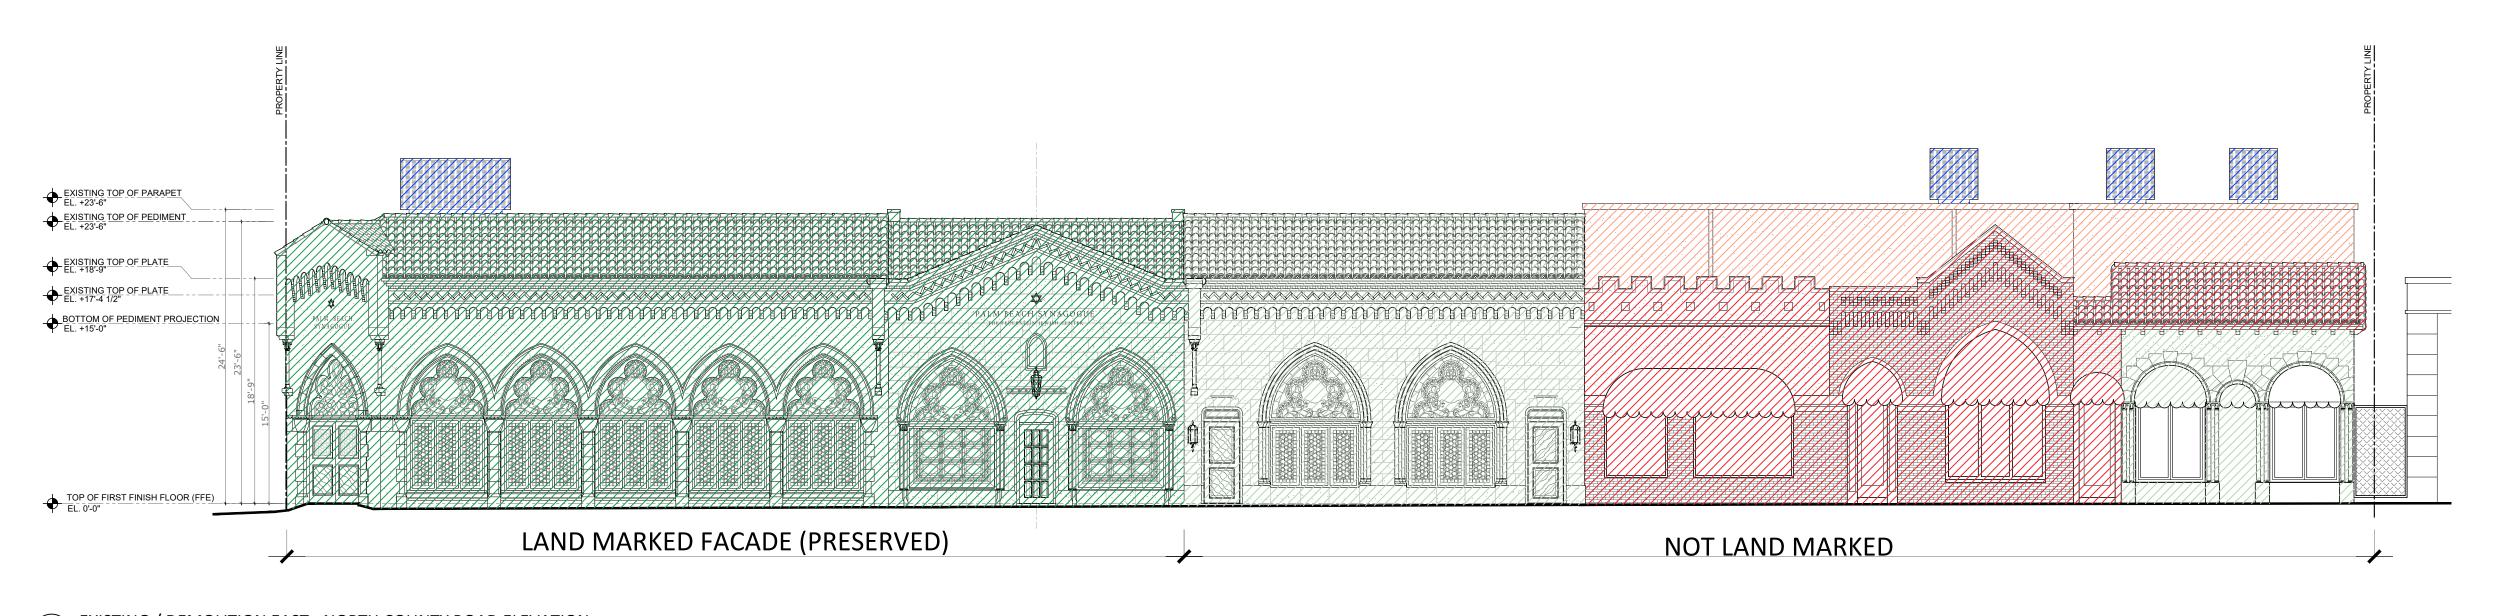

### EXISTING BUILDING DEMOLITION DIAGRAMS

| LEGEND:                        |  |
|--------------------------------|--|
| LANDMARKED FACADE (PRESERVED)  |  |
| NOT LANDMARKED (PRESERVED)     |  |
| NOT LANDMARKED PROPOSED (DEMO) |  |
| REMOVE VISIBLE AC RTU'S        |  |
|                                |  |

## 120-132 N. COUNTY RD PALM BEACH SYNAGOGUE

Project Address: 120-132 N. County Rd, Palm Beach, FL, 33480

SHEET NAME

EXISTING BUILDING DEMOLITION DIAGRAM

SHEET NUMBER

EXISTING / DEMOLITION SOUTH - SUNSET AVE ELEVATION

SCALE: 1/8" = 1'-0"

EXISTING / DEMOLITION EAST - NORTH COUNTY ROAD ELEVATION  $\frac{2}{\text{SCALE: 1/8"} = 1'-0"}$ 