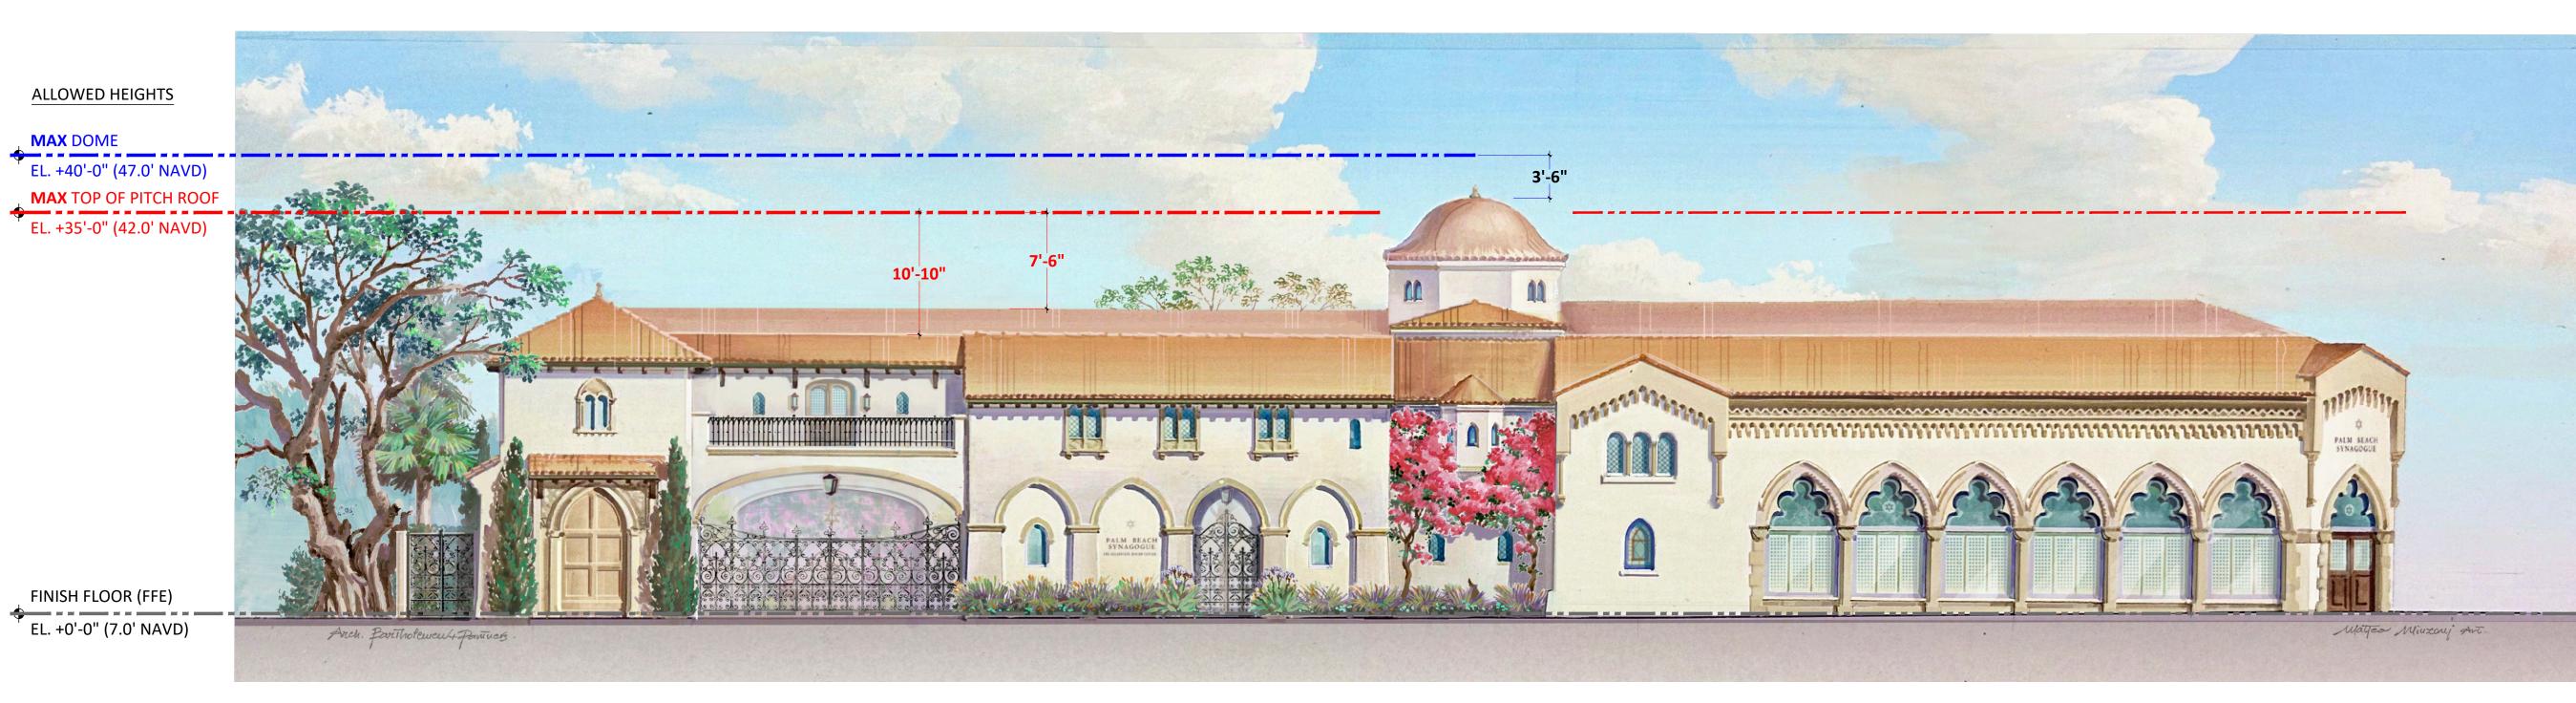

KYLE B FANT ARCHITECT # AR99255 INTERIOR DESIGNER # ID6422 AIA # 30425933 NCARB # 87929

Project no: 24.04.130 Date: 07.29.24 Drawn by: V. Antico Project Manager: K. Fant

120-132 N. COUNTY RD PALM BEACH SYNAGOGUE

Project Address: 120-132 N. County Rd, Palm Beach, FL, 33480

SHEET NAME

COLORED HEIGHT ANALYSIS

SHEET NUMBER

WEST HEIGHT ANALYSIS  $\frac{1}{\text{SCALE: TBD} = 1'-0"}$ 

ALLOWED HEIGHTS

Bartholemew + Partners