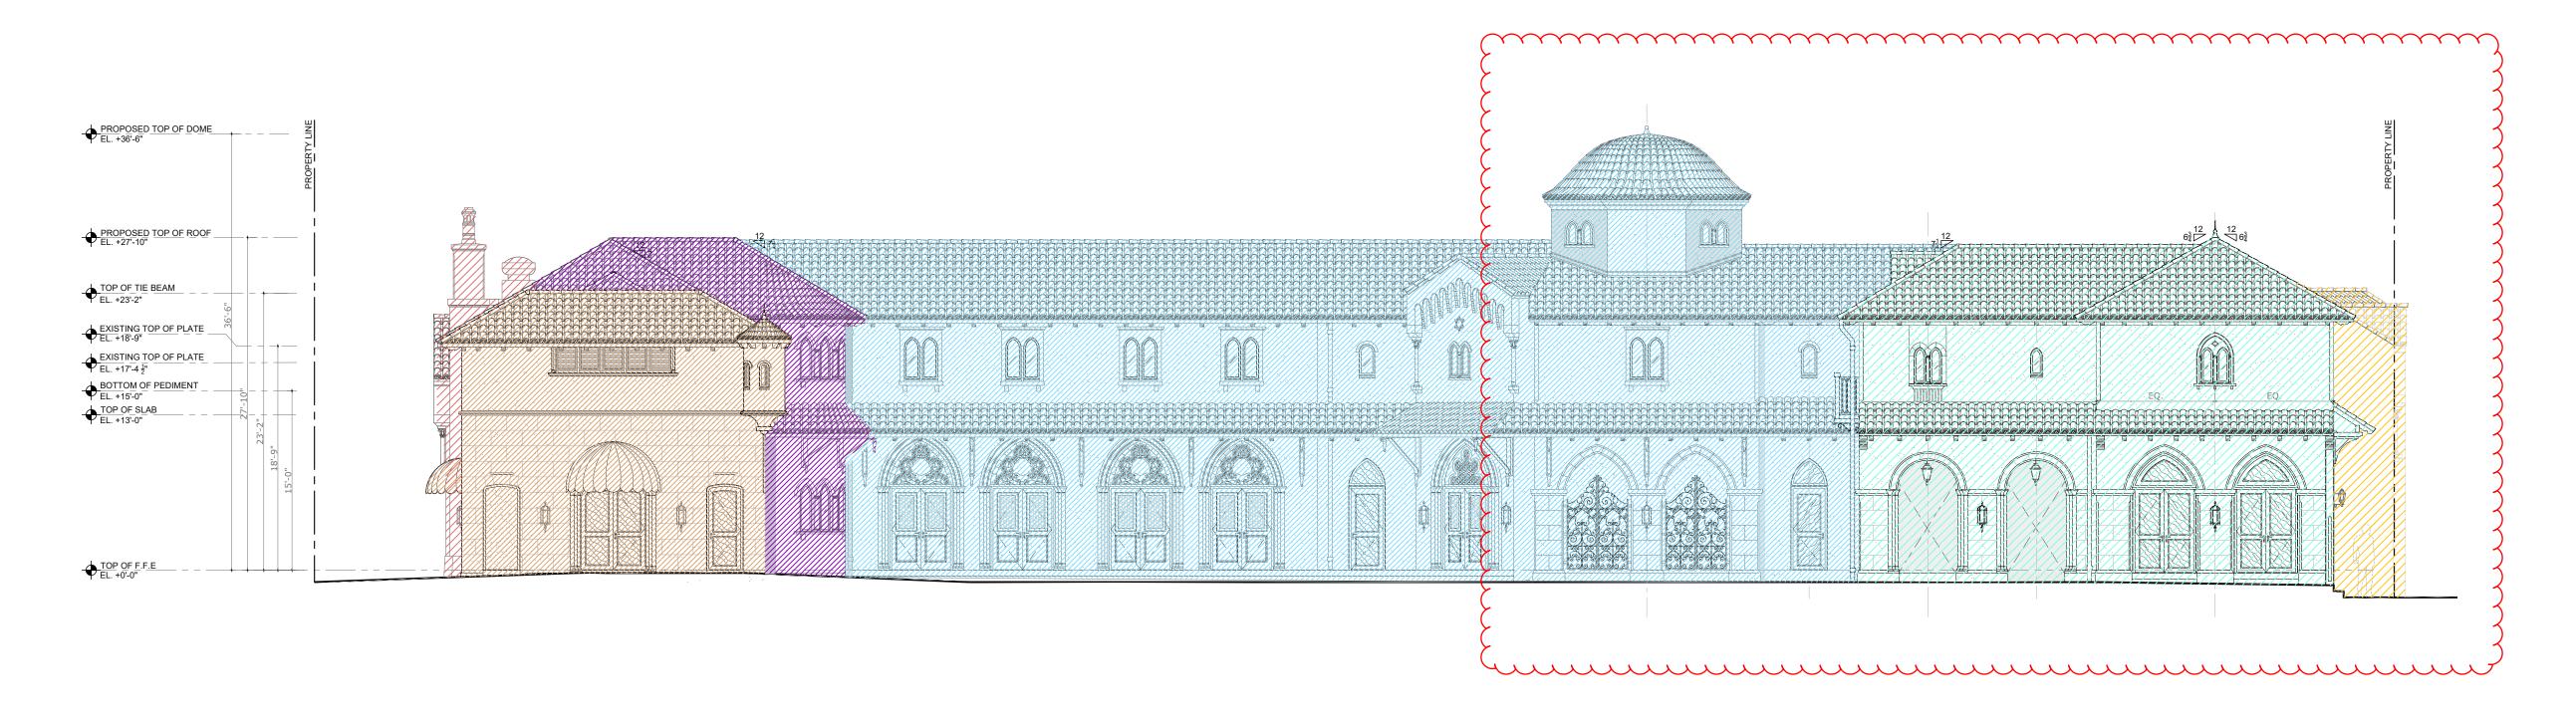

Project no: 24.04.130 Date: 07.29.24 Drawn by: V. Antico Project Manager: K. Fant

120-132 N. COUNTY RD PALM BEACH SYNAGOGUE

Project Address: 120-132 N. County Rd, Palm Beach, FL, 33480

SHEET NAME

**HEIGHT ANALYSIS** 

SHEET NUMBER

SOUTH HEIGHT ANALYSIS - SUNSET AVENUE  $\frac{1}{\text{SCALE: TBD = 1'-0''}}$ 

ALLOWED HEIGHTS MAX DOME EL. +40'-0" (47.0' NAVD) 3'-6" MAX TOP OF PITCH ROOF EL. +35'-0" (42.0' NAVD) COSCAGE CARREST CARROLL CONTRACTOR ALTECATOR REPRESENTANT VIVE FINISH FLOOR (FFE) EL. +0'-0" (7.0' NAVD) Matter Minzoni Art.

2 EAST HEIGHT ANALYSIS - N COUNTY ROAD

SCALE: TBD = 1'-0"

Bartholemew + Partners

ARCHITECTURE AND DESIGN PROGETTO DI ARCHITETTURA

THE PLAZA CENTER 251 ROYAL PALM WAY PENTHOUSE 600A PALM BEACH, FLORIDA 33480