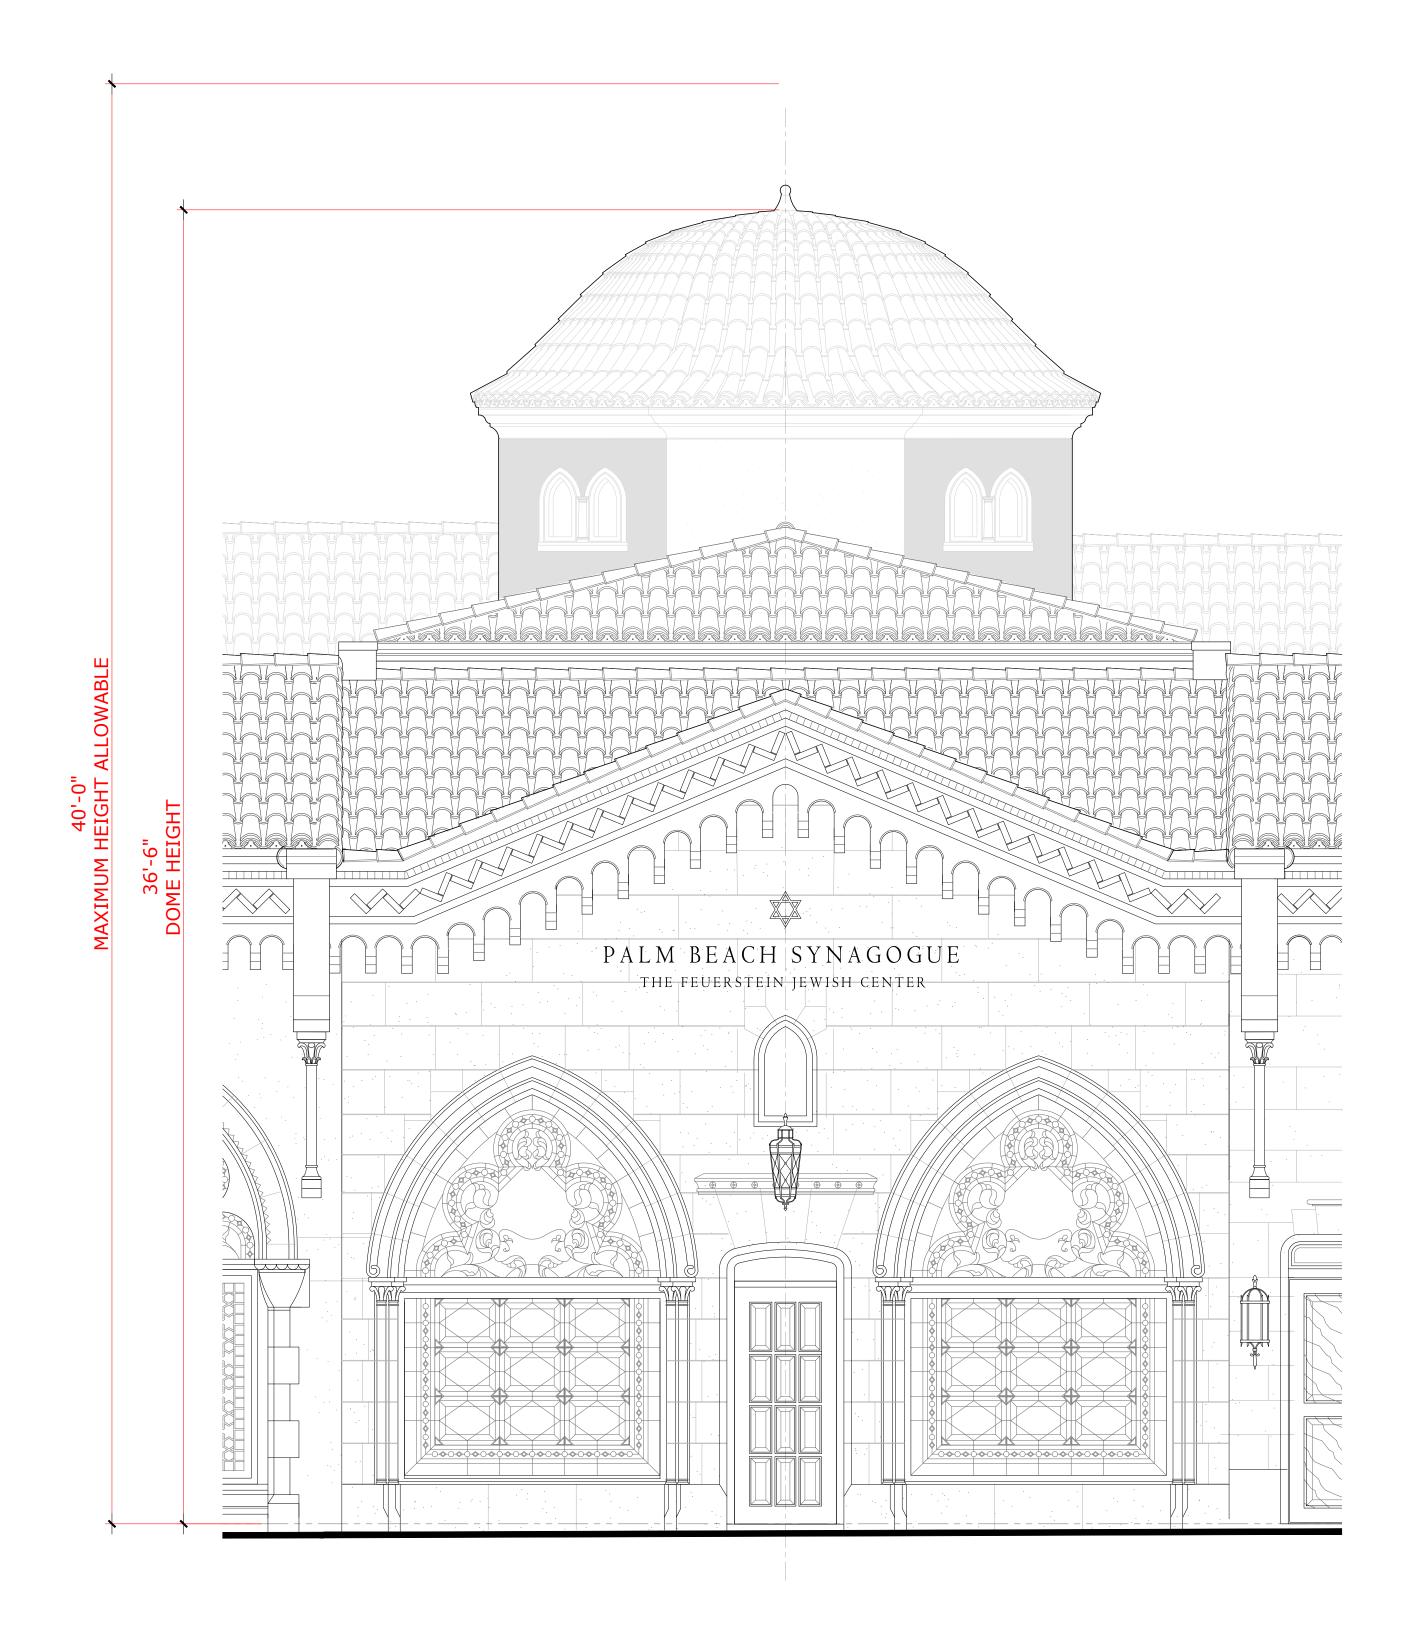

120-132 N. COUNTY RD PALM BEACH SYNAGOGUE

Project Address: 120-132 N. County Rd, Palm Beach, FL, 33480

SHEET NAME

DOME ANALYSIS

SHEET NUMBER

### ARCHITECTURAL FEATURE CALCULATIONS

GROSS FLOOR AREA OF BUILDING: 37.060 SF ARCHITECTURAL FEATURE ALLOWABLE AREA: 741 SF - 2%

PROPOSED ARCHITECTURAL FEATURE AREA: 210 SF

 $\frac{\text{PROPOSED ARCHITECTURAL FEATURE HEIGHT}}{\text{SCALE: 3/8"} = 1'-0"}$ 