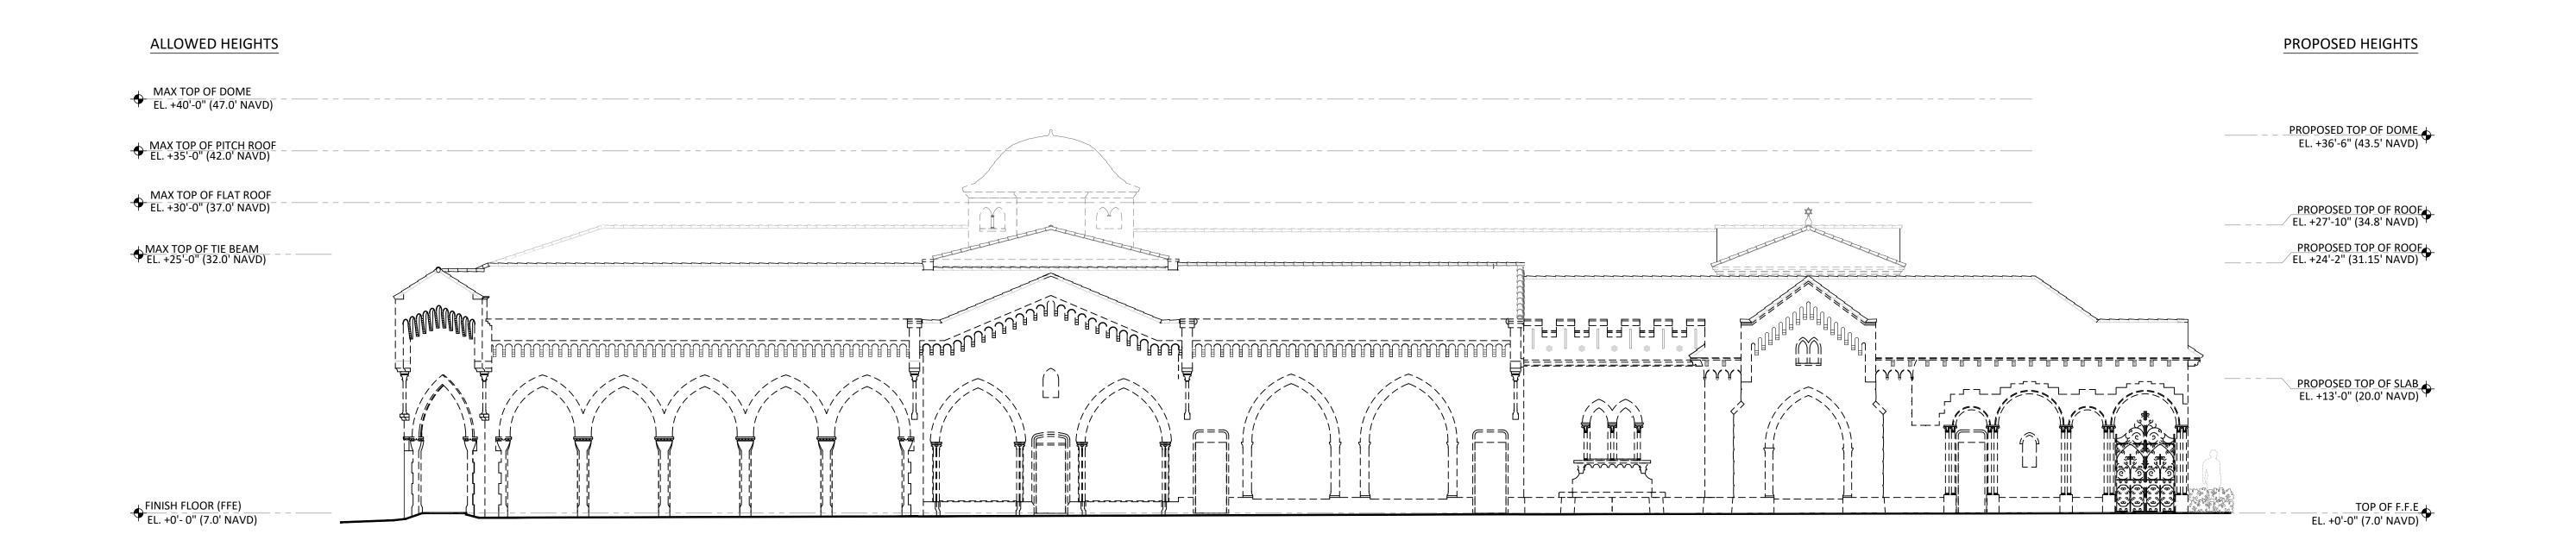

Project Address: 120-132 N. County Rd, Palm Beach, FL, 33480

SHEET NAME

COLORED HEIGHT ANALYSIS

SHEET NUMBER

WEST HEIGHT ANALYSIS  $\frac{1}{\text{SCALE: TBD} = 1'-0"}$ 

ALLOWED HEIGHTS

Bartholemew + Partners

Project Address: 120-132 N. County Rd, Palm Beach, FL, 33480

SHEET NAME

COLORED HEIGHT ANALYSIS

SHEET NUMBER

PROPOSED EAST ELEVATION - STORYLINE DIAGRAM 

**Bartholemew** + Partners

ARCHITECTURE AND DESIGN PROGETTO DI ARCHITETTURA