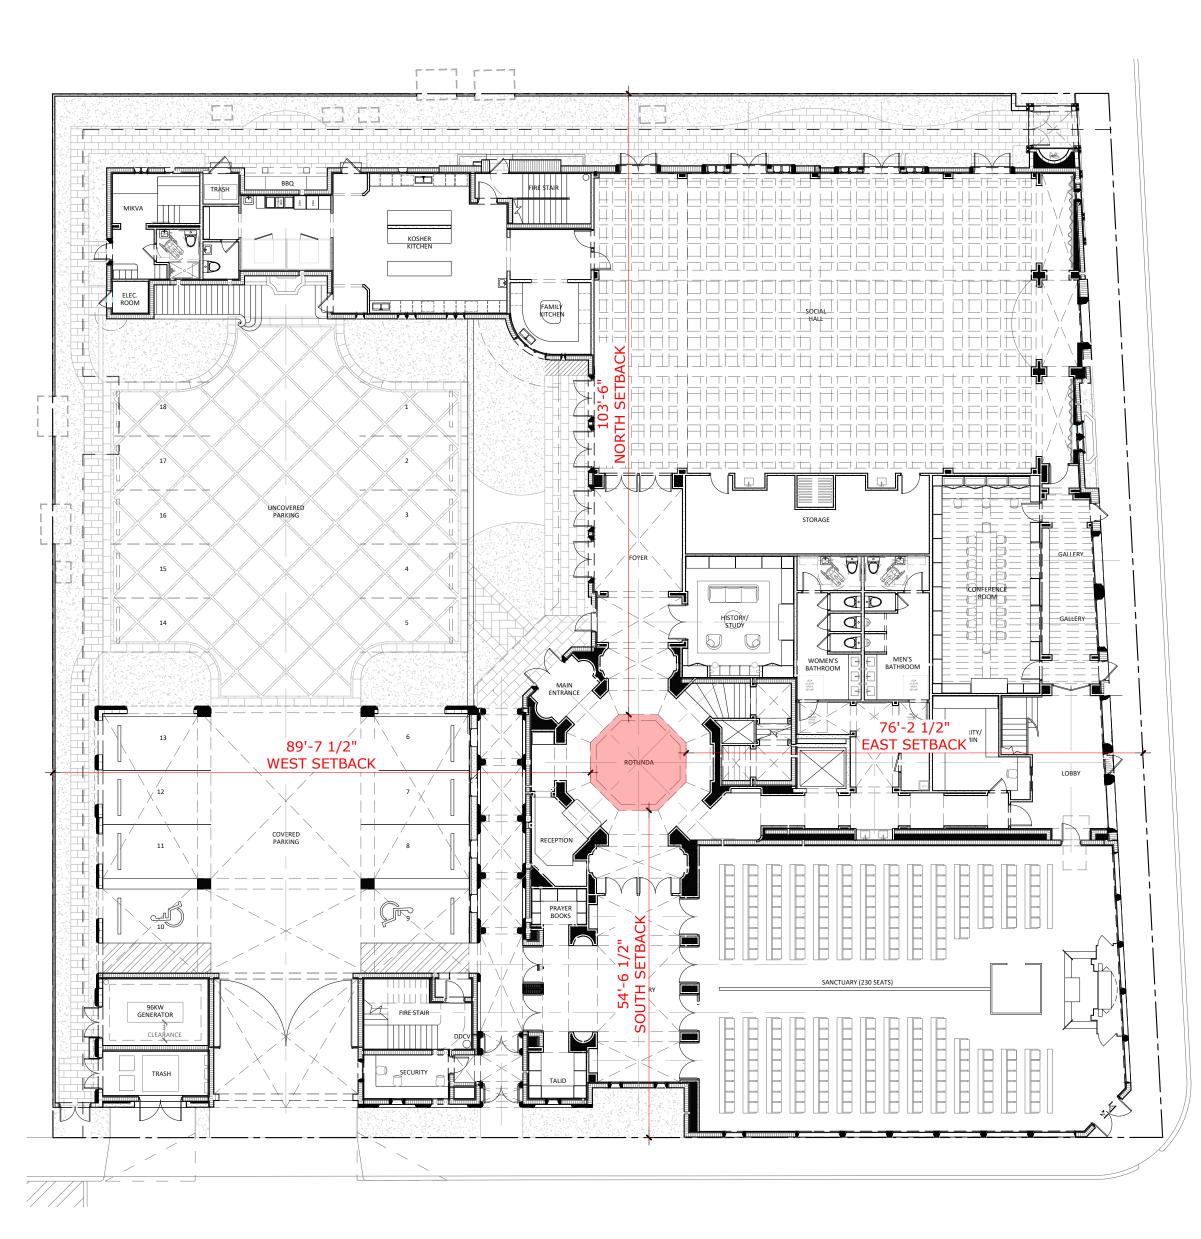

## 120-132 N. COUNTY RD PALM BEACH SYNAGOGUE

Project Address: 120-132 N. County Rd, Palm Beach, FL, 33480

SHEET NAME

EXISTING BUILDING DEMOLITION DIAGRAM

SHEET NUMBER

EXISTING / DEMOLITION SOUTH - SUNSET AVE ELEVATION

SCALE: 1/8" = 1'-0"

EXISTING / DEMOLITION EAST - NORTH COUNTY ROAD ELEVATION  $\frac{2}{\text{SCALE: 1/8"} = 1'-0"}$ 