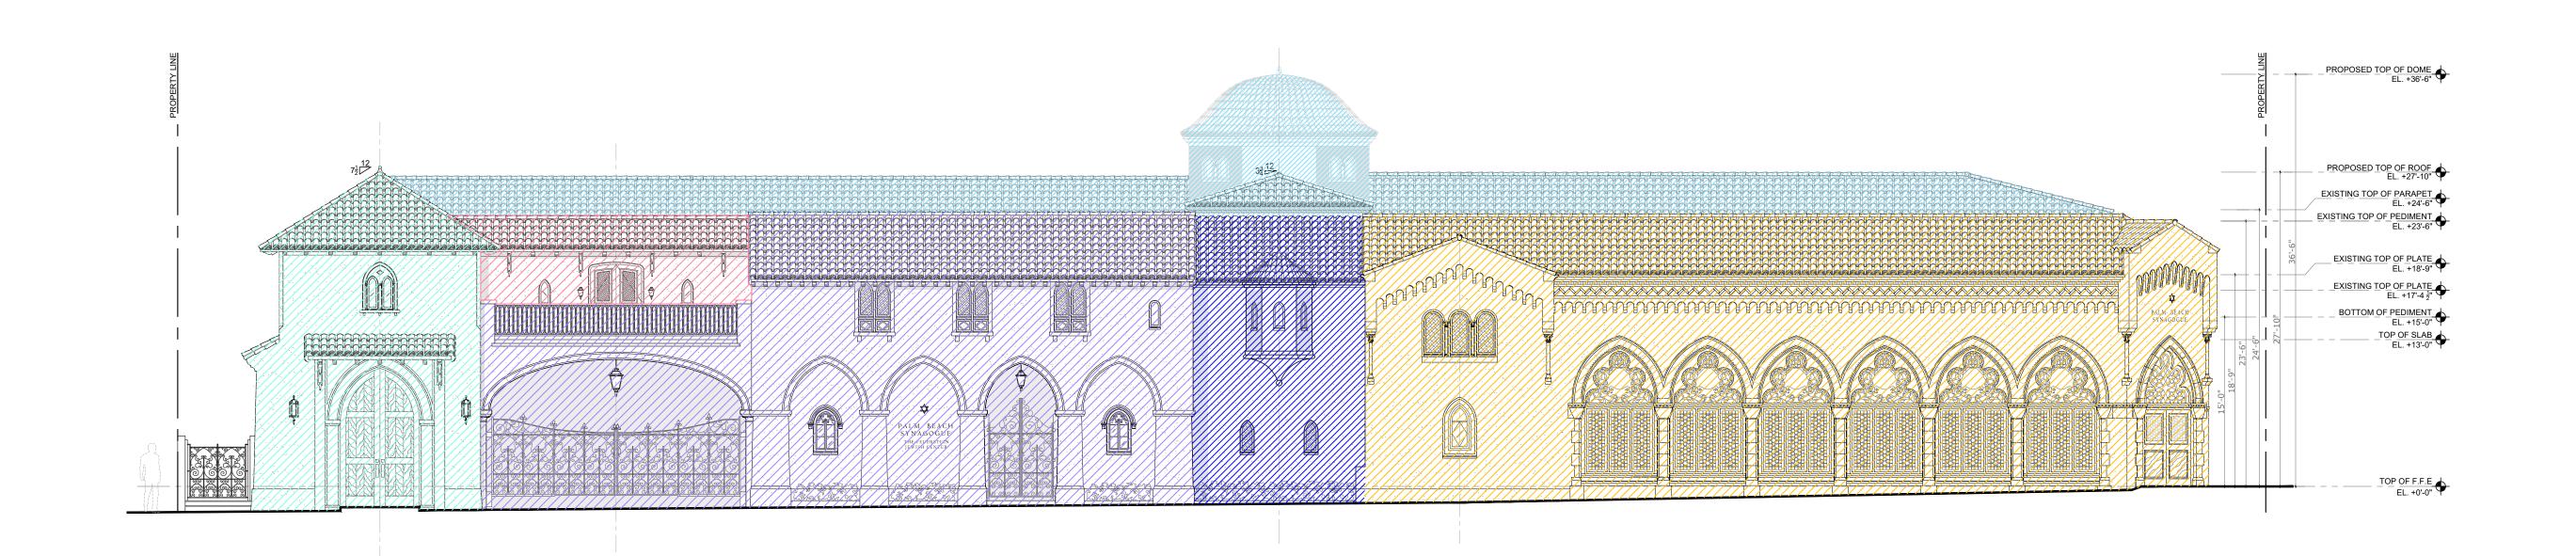

## 120-132 N. COUNTY RD PALM BEACH SYNAGOGUE

Project Address: 120-132 N. County Rd, Palm Beach, FL, 33480

SHEET NAME

EXISTING BUILDING DEMOLITION DIAGRAM

SHEET NUMBER

EXISTING / DEMOLITION SOUTH - SUNSET AVE ELEVATION

SCALE: 1/8" = 1'-0"

EXISTING / DEMOLITION EAST - NORTH COUNTY ROAD ELEVATION  $\frac{2}{\text{SCALE: 1/8"} = 1'-0"}$ 