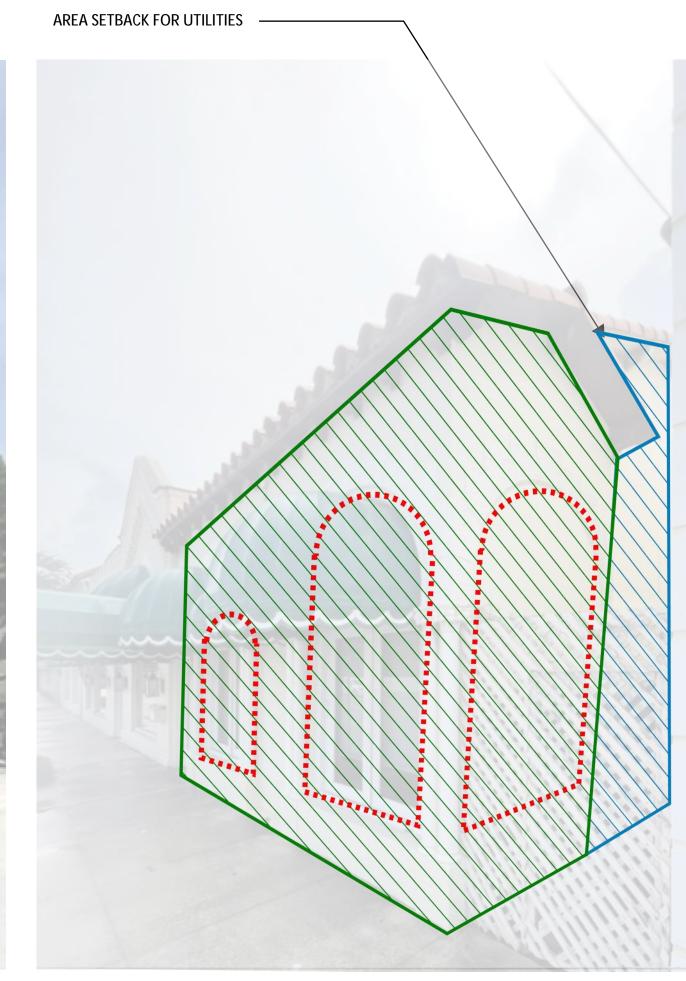

### EXISTING BUILDING DEMOLITION DIAGRAMS

| LEGEND:                        |  |
|--------------------------------|--|
| LANDMARKED FACADE (PRESERVED)  |  |
| NOT LANDMARKED (PRESERVED)     |  |
| NOT LANDMARKED PROPOSED (DEMO) |  |
| REMOVE VISIBLE AC RTU'S        |  |
|                                |  |