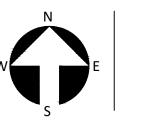

Project no: 24.04.130 Date: 07.29.24 Drawn by: V. Antico Project Manager: K. Fant

120-132 N. COUNTY RD PALM BEACH SYNAGOGUE

Project Address: 120-132 N. County Rd, Palm Beach, FL, 33480

SHEET NAME

**HEIGHT ANALYSIS** 

SHEET NUMBER

SOUTH HEIGHT ANALYSIS - SUNSET AVENUE  $\frac{1}{\text{SCALE: TBD = 1'-0''}}$ 

ALLOWED HEIGHTS MAX DOME EL. +40'-0" (47.0' NAVD) 3'-6" MAX TOP OF PITCH ROOF EL. +35'-0" (42.0' NAVD) COSCAGE CARREST CARROLL CONTRACTOR ALTECATOR REPRESENTANT VIVE FINISH FLOOR (FFE) EL. +0'-0" (7.0' NAVD) Matter Minzoni Art.