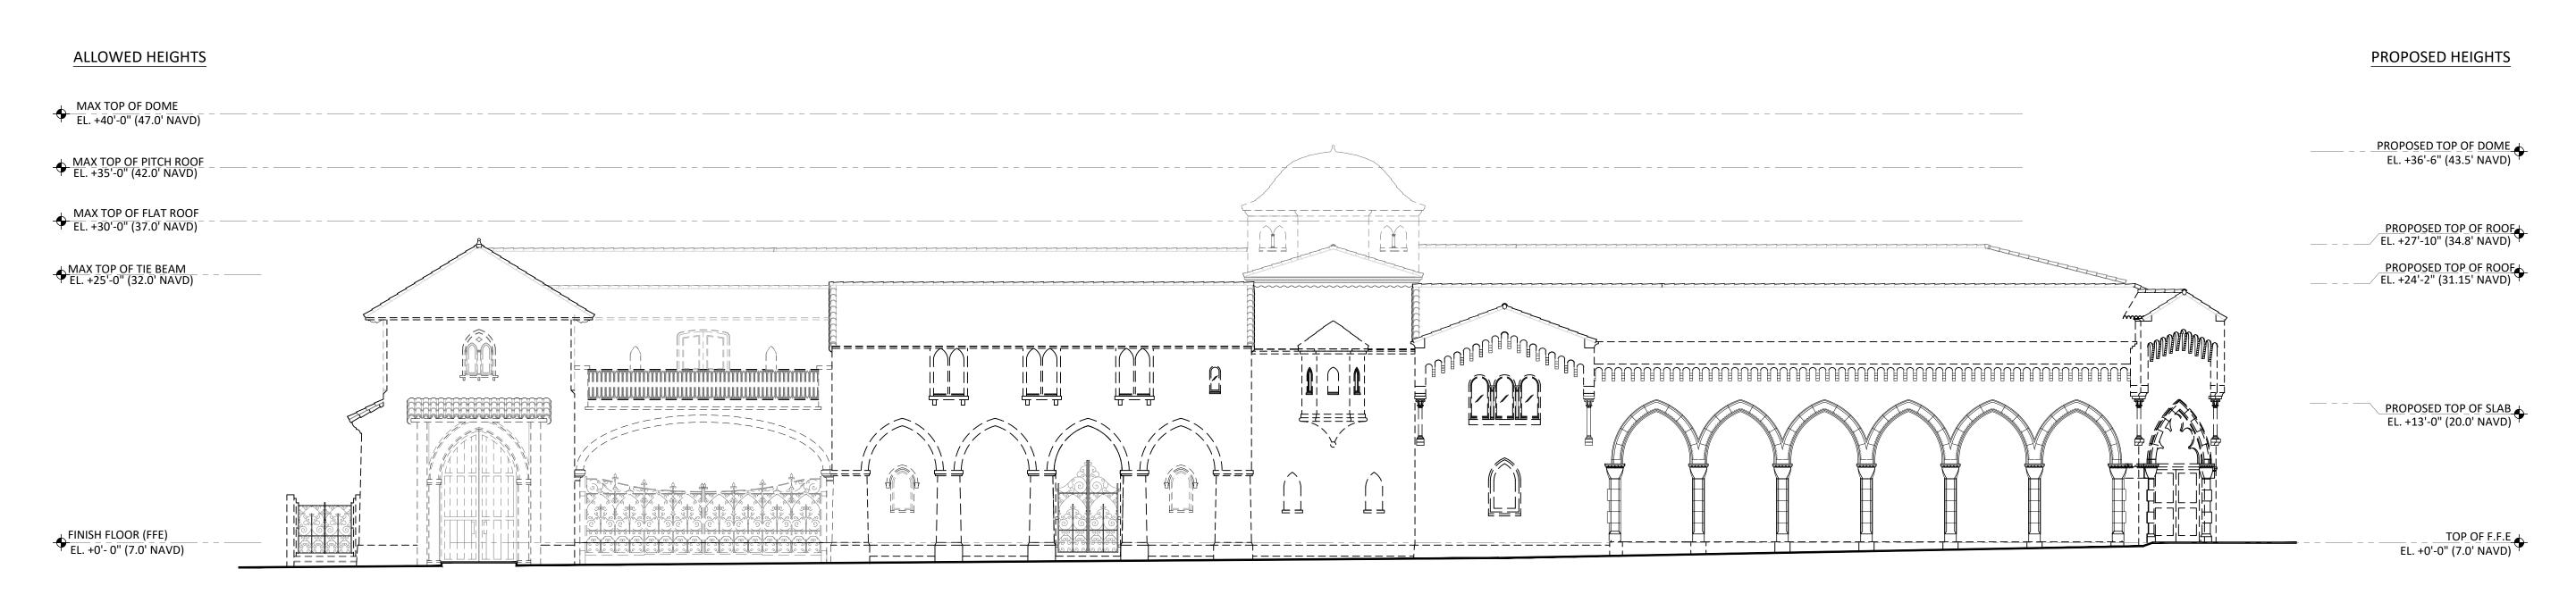

Project no: 24.04.130 Date: 07.29.24 Drawn by: V. Antico Project Manager: K. Fant

120-132 N. COUNTY RD PALM BEACH SYNAGOGUE

Project Address: 120-132 N. County Rd, Palm Beach, FL, 33480

SHEET NAME

**HEIGHT ANALYSIS** 

SHEET NUMBER

SOUTH HEIGHT ANALYSIS - SUNSET AVENUE  $\frac{1}{\text{SCALE: TBD = 1'-0''}}$ 

ALLOWED HEIGHTS MAX DOME EL. +40'-0" (47.0' NAVD) 3'-6" MAX TOP OF PITCH ROOF EL. +35'-0" (42.0' NAVD) COSCAGE CARREST CARROLL CONTRACTOR ALTECATOR REPRESENTANT VIVE FINISH FLOOR (FFE) EL. +0'-0" (7.0' NAVD) Matter Minzoni Art.

2 EAST HEIGHT ANALYSIS - N COUNTY ROAD

SCALE: TBD = 1'-0"

Bartholemew + Partners

ARCHITECTURE AND DESIGN PROGETTO DI ARCHITETTURA

THE PLAZA CENTER 251 ROYAL PALM WAY PENTHOUSE 600A PALM BEACH, FLORIDA 33480