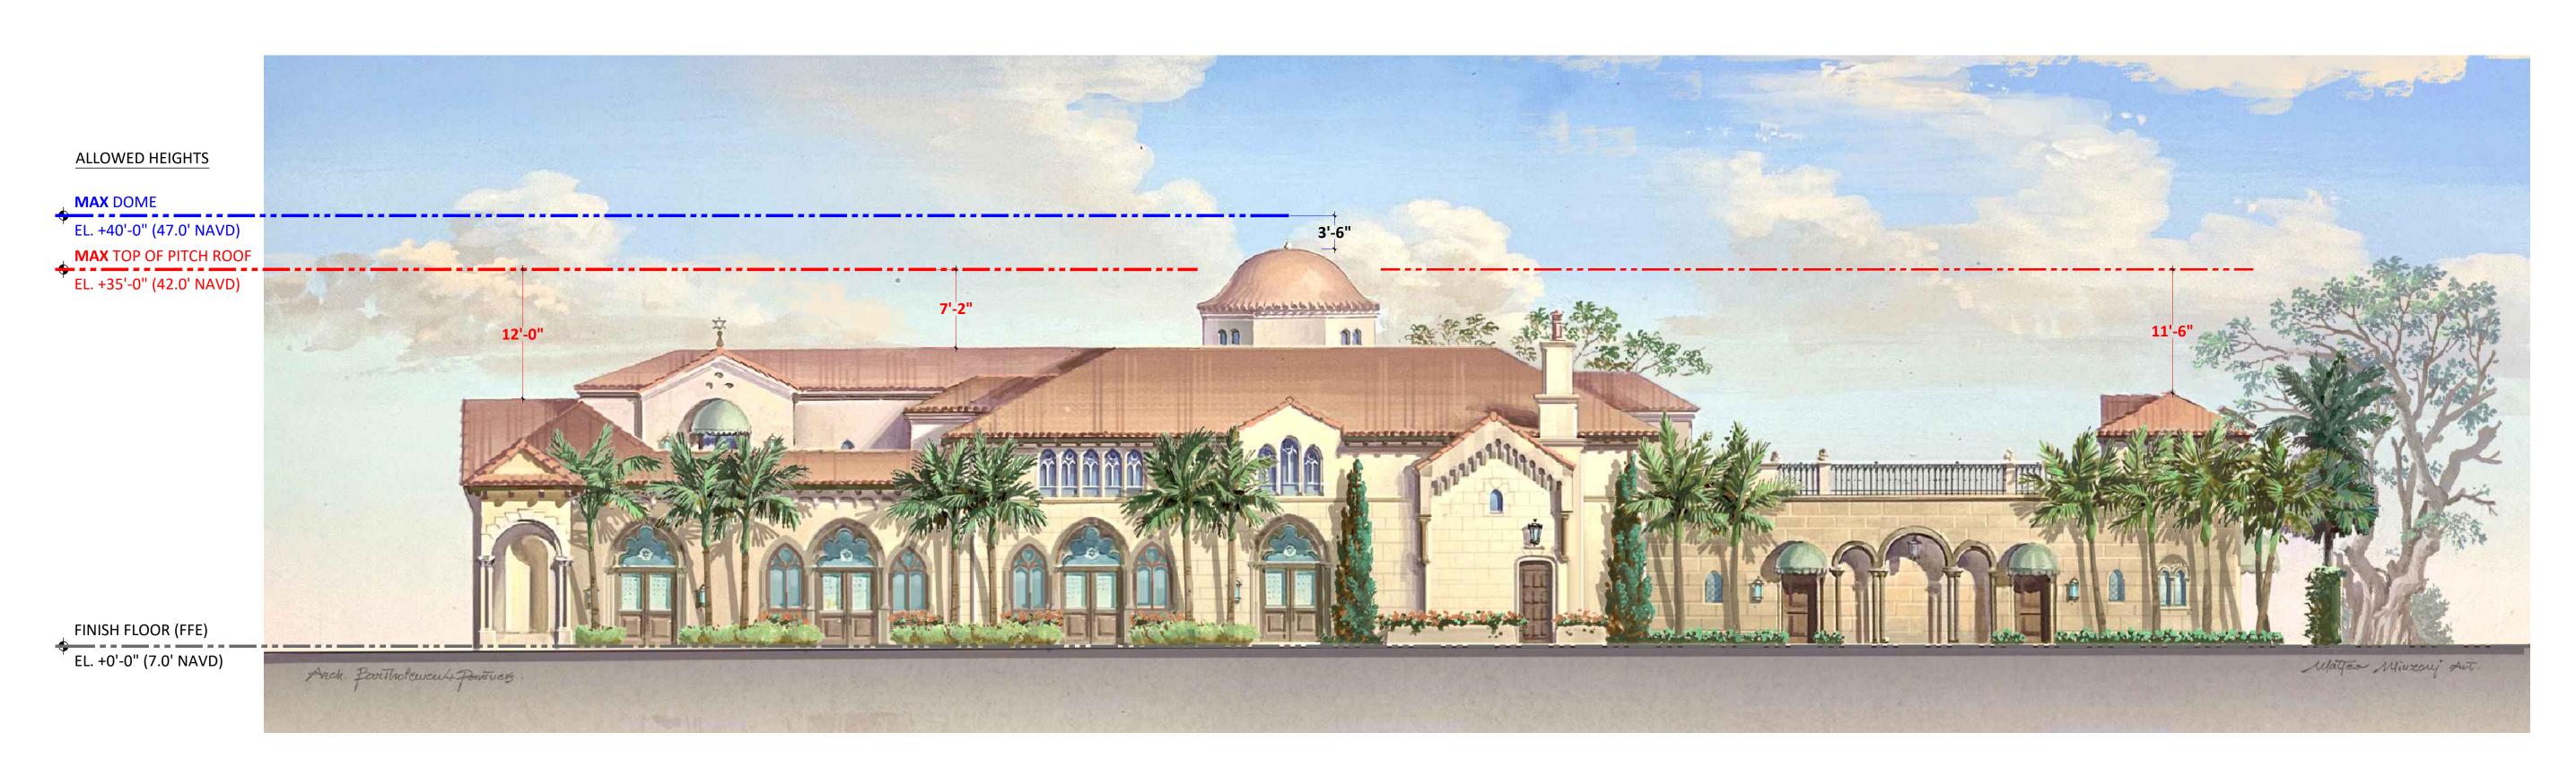

KYLE B FANT ARCHITECT # AR99255 AIA # 30425933 NCARB # 87929

Project no: 24.04.130 Date: 07.29.24 Drawn by: V. Antico Project Manager: K. Fant

120-132 N. COUNTY RD PALM BEACH SYNAGOGUE

Project Address: 120-132 N. County Rd, Palm Beach, FL, 33480

SHEET NAME

PROPOSED SOUTH & EAST **ELEVATION STORYLINE** DIAGRAMS

SHEET NUMBER

Bartholemew + Partners

ARCHITECTURE AND DESIGN PROGETTO DI ARCHITETTURA

THE PLAZA CENTER
251 ROYAL PALM WAY
PENTHOUSE 600A
PALM BEACH, FLORIDA 33480
T: 561 461 0108