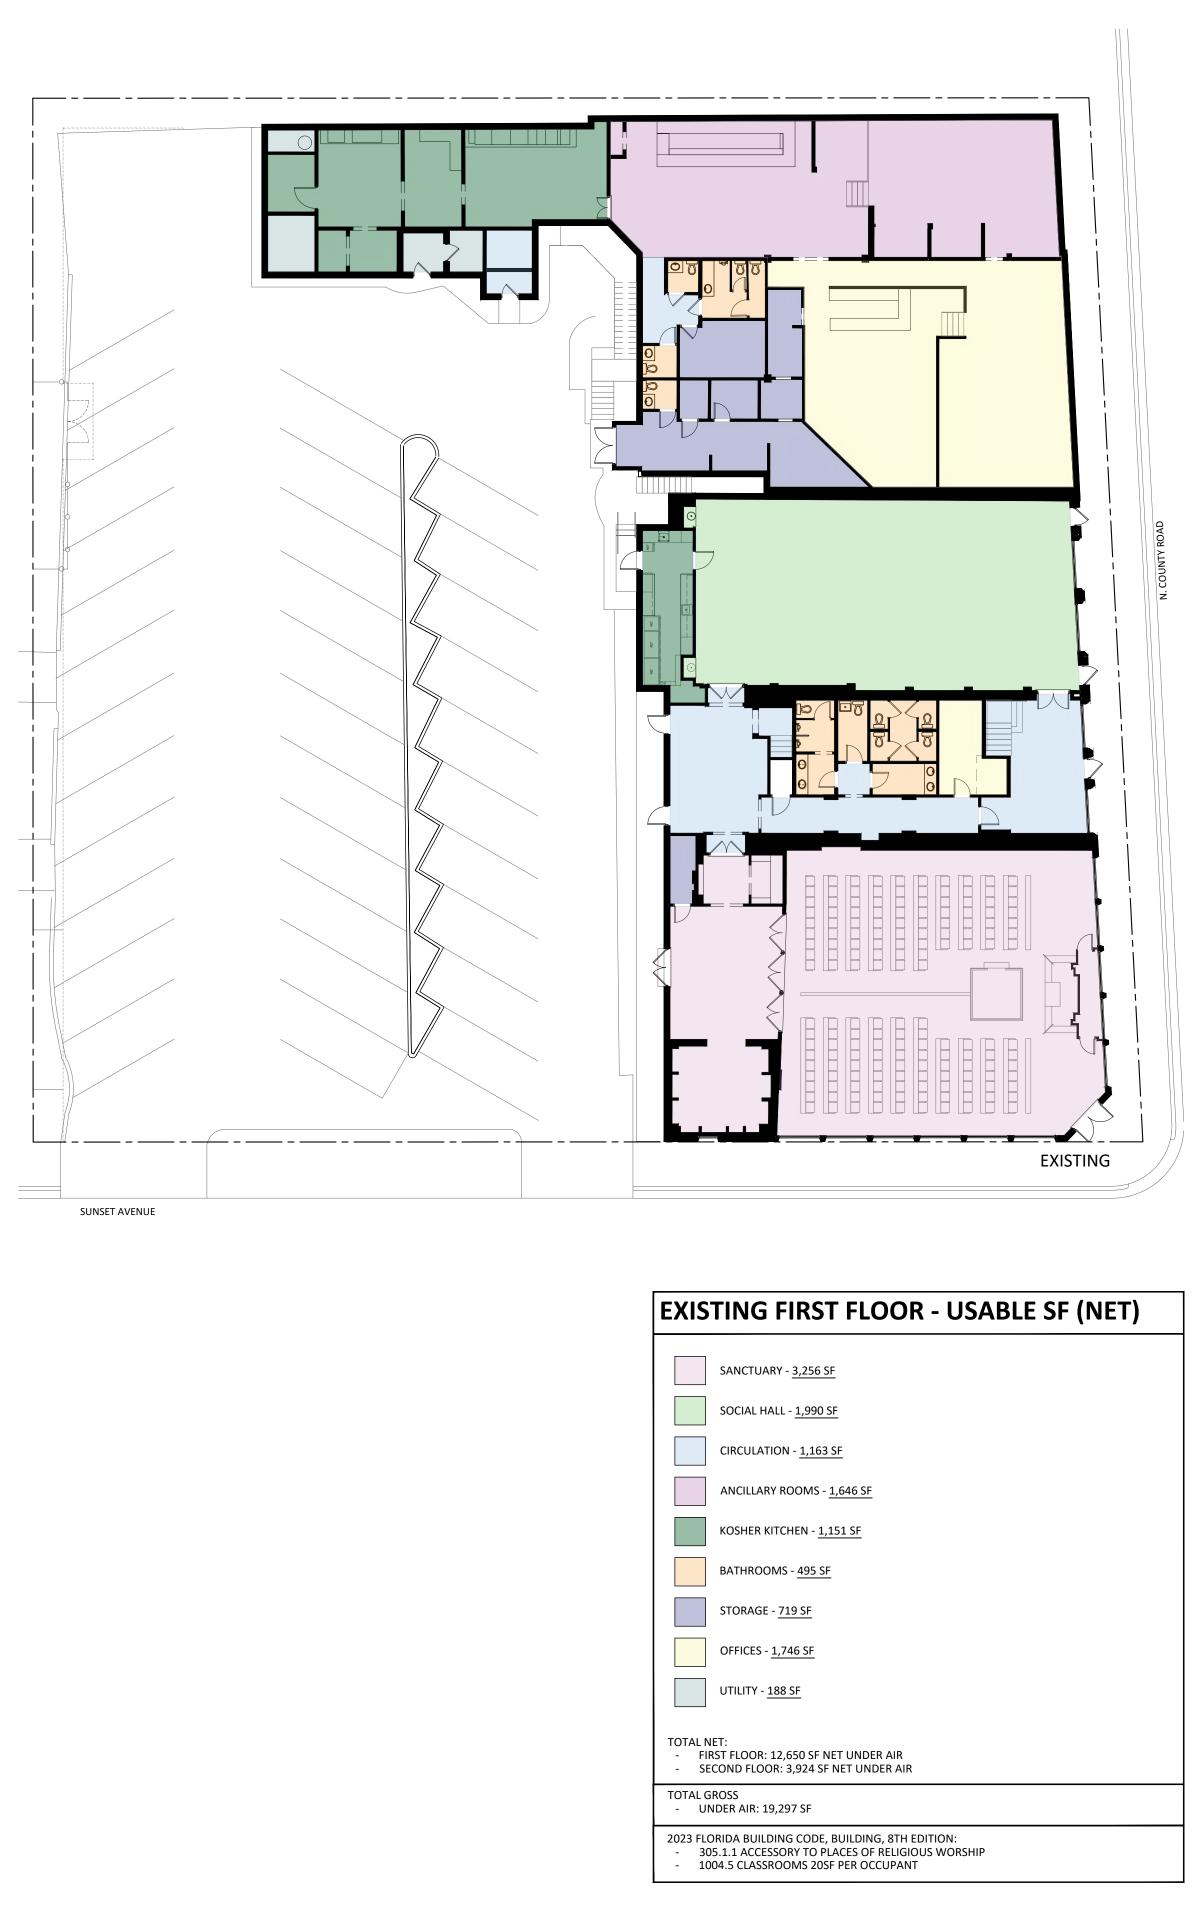

Part IV SITE & FLOOR PLANS Palm Beach Synagogue

 $(2) \frac{1}{\text{SCALE: 1/16" = 1'-0"}}$ 

Bartholemew + Partners

ARCHITECTURE AND DESIGN PROGETTO DI ARCHITETTURA

THE PLAZA CENTER 251 ROYAL PALM WAY PENTHOUSE 600A PALM BEACH, FLORIDA 33480 T: 561 461 0108 F: 561 461 0106 FL LIC. # AA26003943

Revisions:

Project no: 24.04.130 Date: 07.29.24 Drawn by: V. Antico

Project Manager: K. Fant

120-132 N. COUNTY RD PALM BEACH SYNAGOGUE

Project Address: 120-132 N. County Rd, Palm Beach, FL, 33480

SHEET NAME

USABLE SQUARE FOOTAGE DIAGRAM

SHEET NUMBER SP5.0

ZON-24-0055

**VINITY FINDER PLAN - NET USABLE SQUARE FOOTAGE DIAGRAM** SCALE: 3/32" = 1'-0"