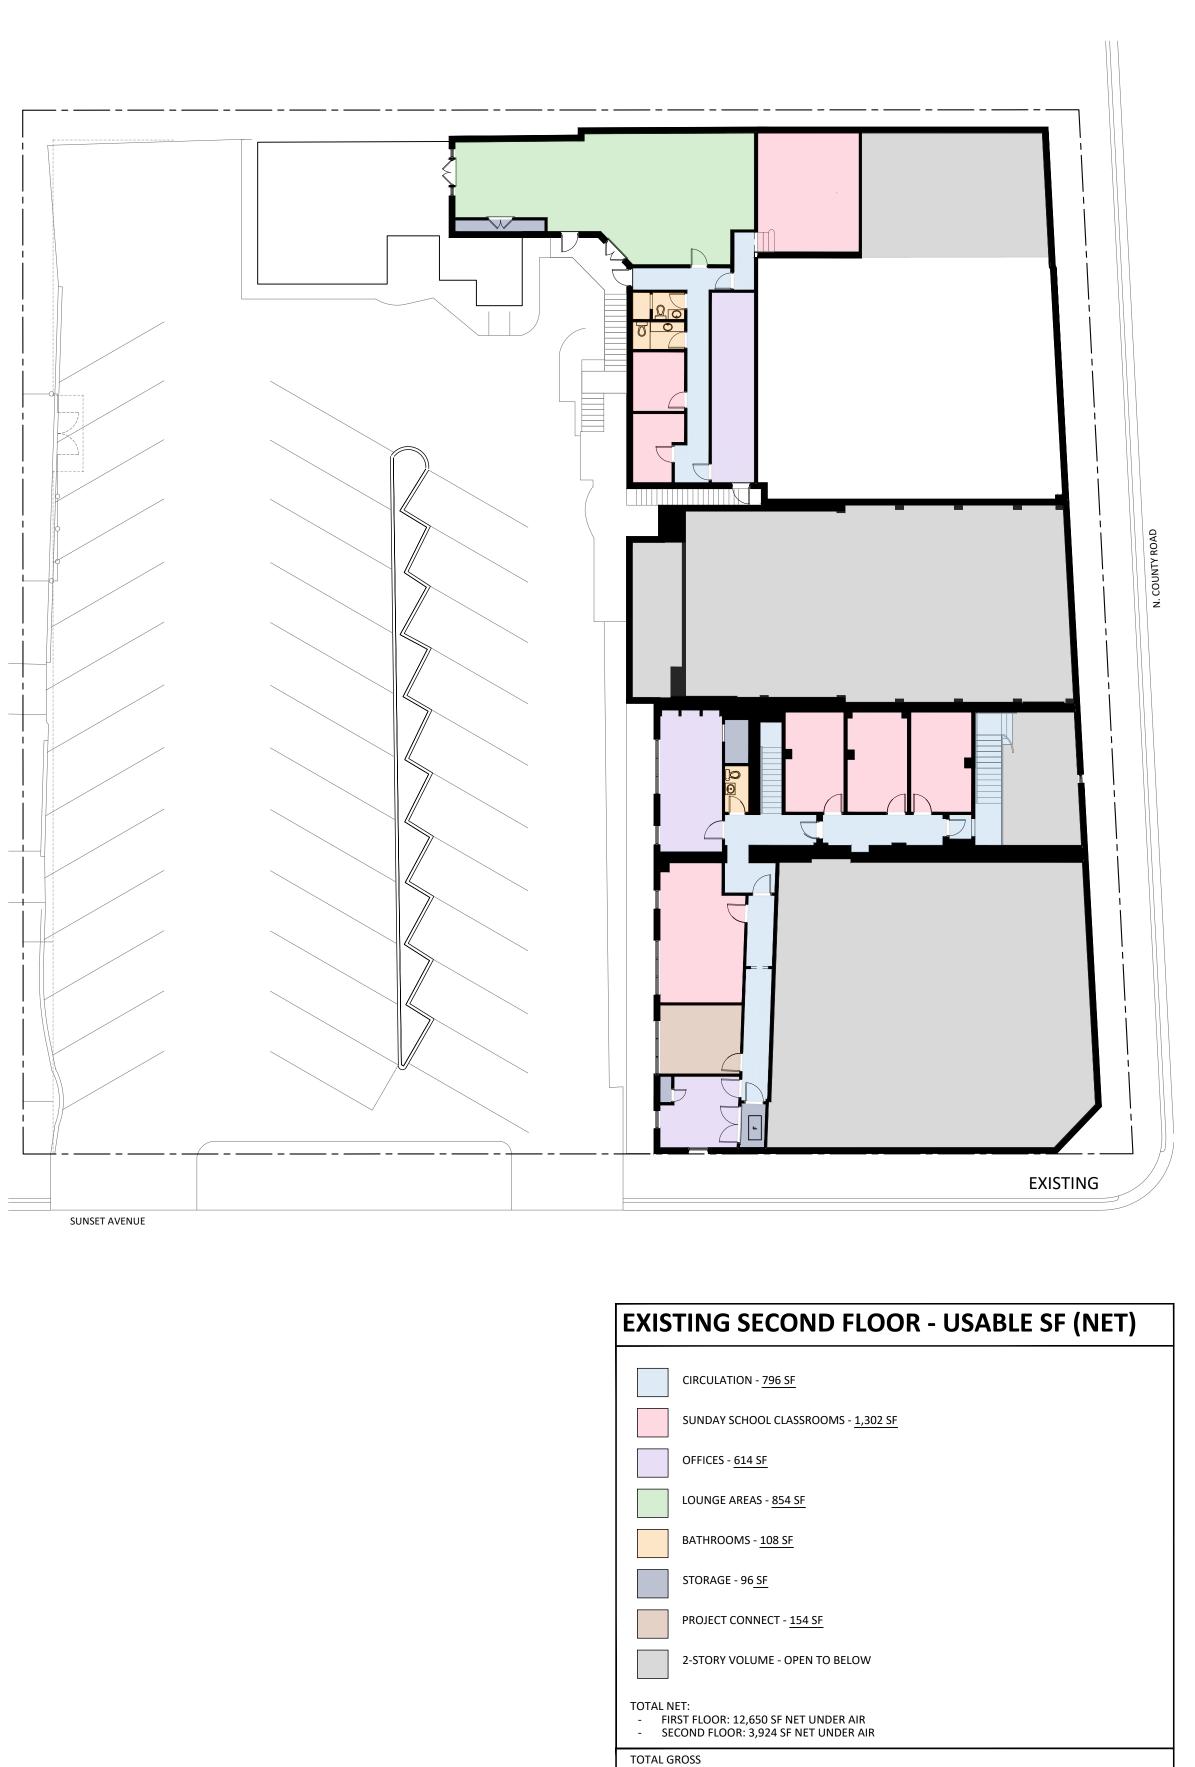

USABLE SQUARE FOOTAGE DIAGRAM

SHEET NUMBER SP5.0

ZON-24-0055

**VINITY FINDER PLAN - NET USABLE SQUARE FOOTAGE DIAGRAM** SCALE: 3/32" = 1'-0"