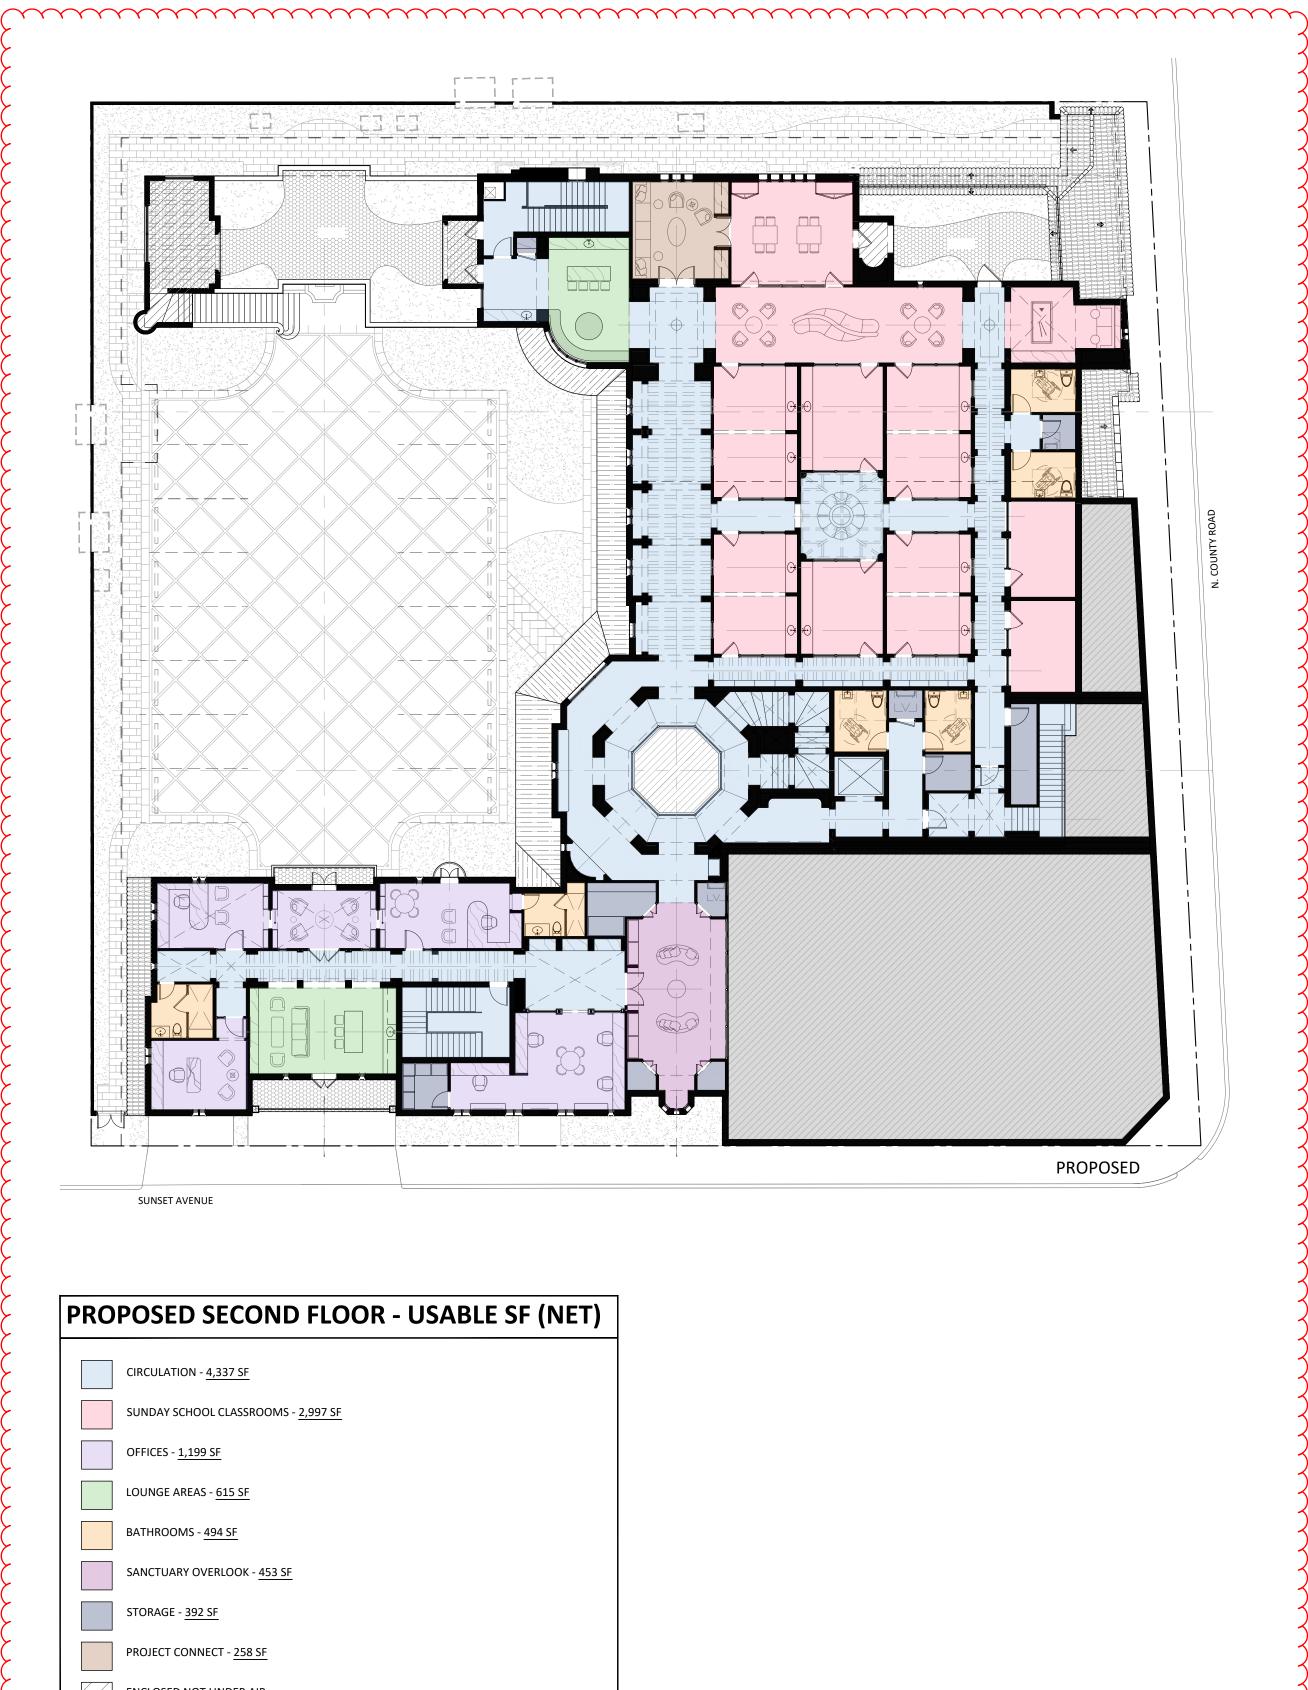

USABLE SQUARE FOOTAGE DIAGRAM

SHEET NUMBER SP5.3

ZON-24-0055

SECOND FLOOR PLAN - NET USABLE SQUARE FOOTAGE DIAGRAM SCALE: 3/32" = 1'-0"

## **PROPOSED SECOND FLOOR - USABLE SF (NET)**

TOTAL NET USABLE (MINUS CIRCULATION): 18,178 SF

305.1.1 ACCESSORY TO PLACES OF RELIGIOUS WORSHIP

ARCHITECTURE AND DESIGN **PROGETTO DI ARCHITETTURA** 

THE PLAZA CENTER 251 ROYAL PALM WAY PENTHOUSE 600A PALM BEACH, FLORIDA 33480 T: 561 461 0108 F: 561 461 0106 FL LIC. # AA26003943