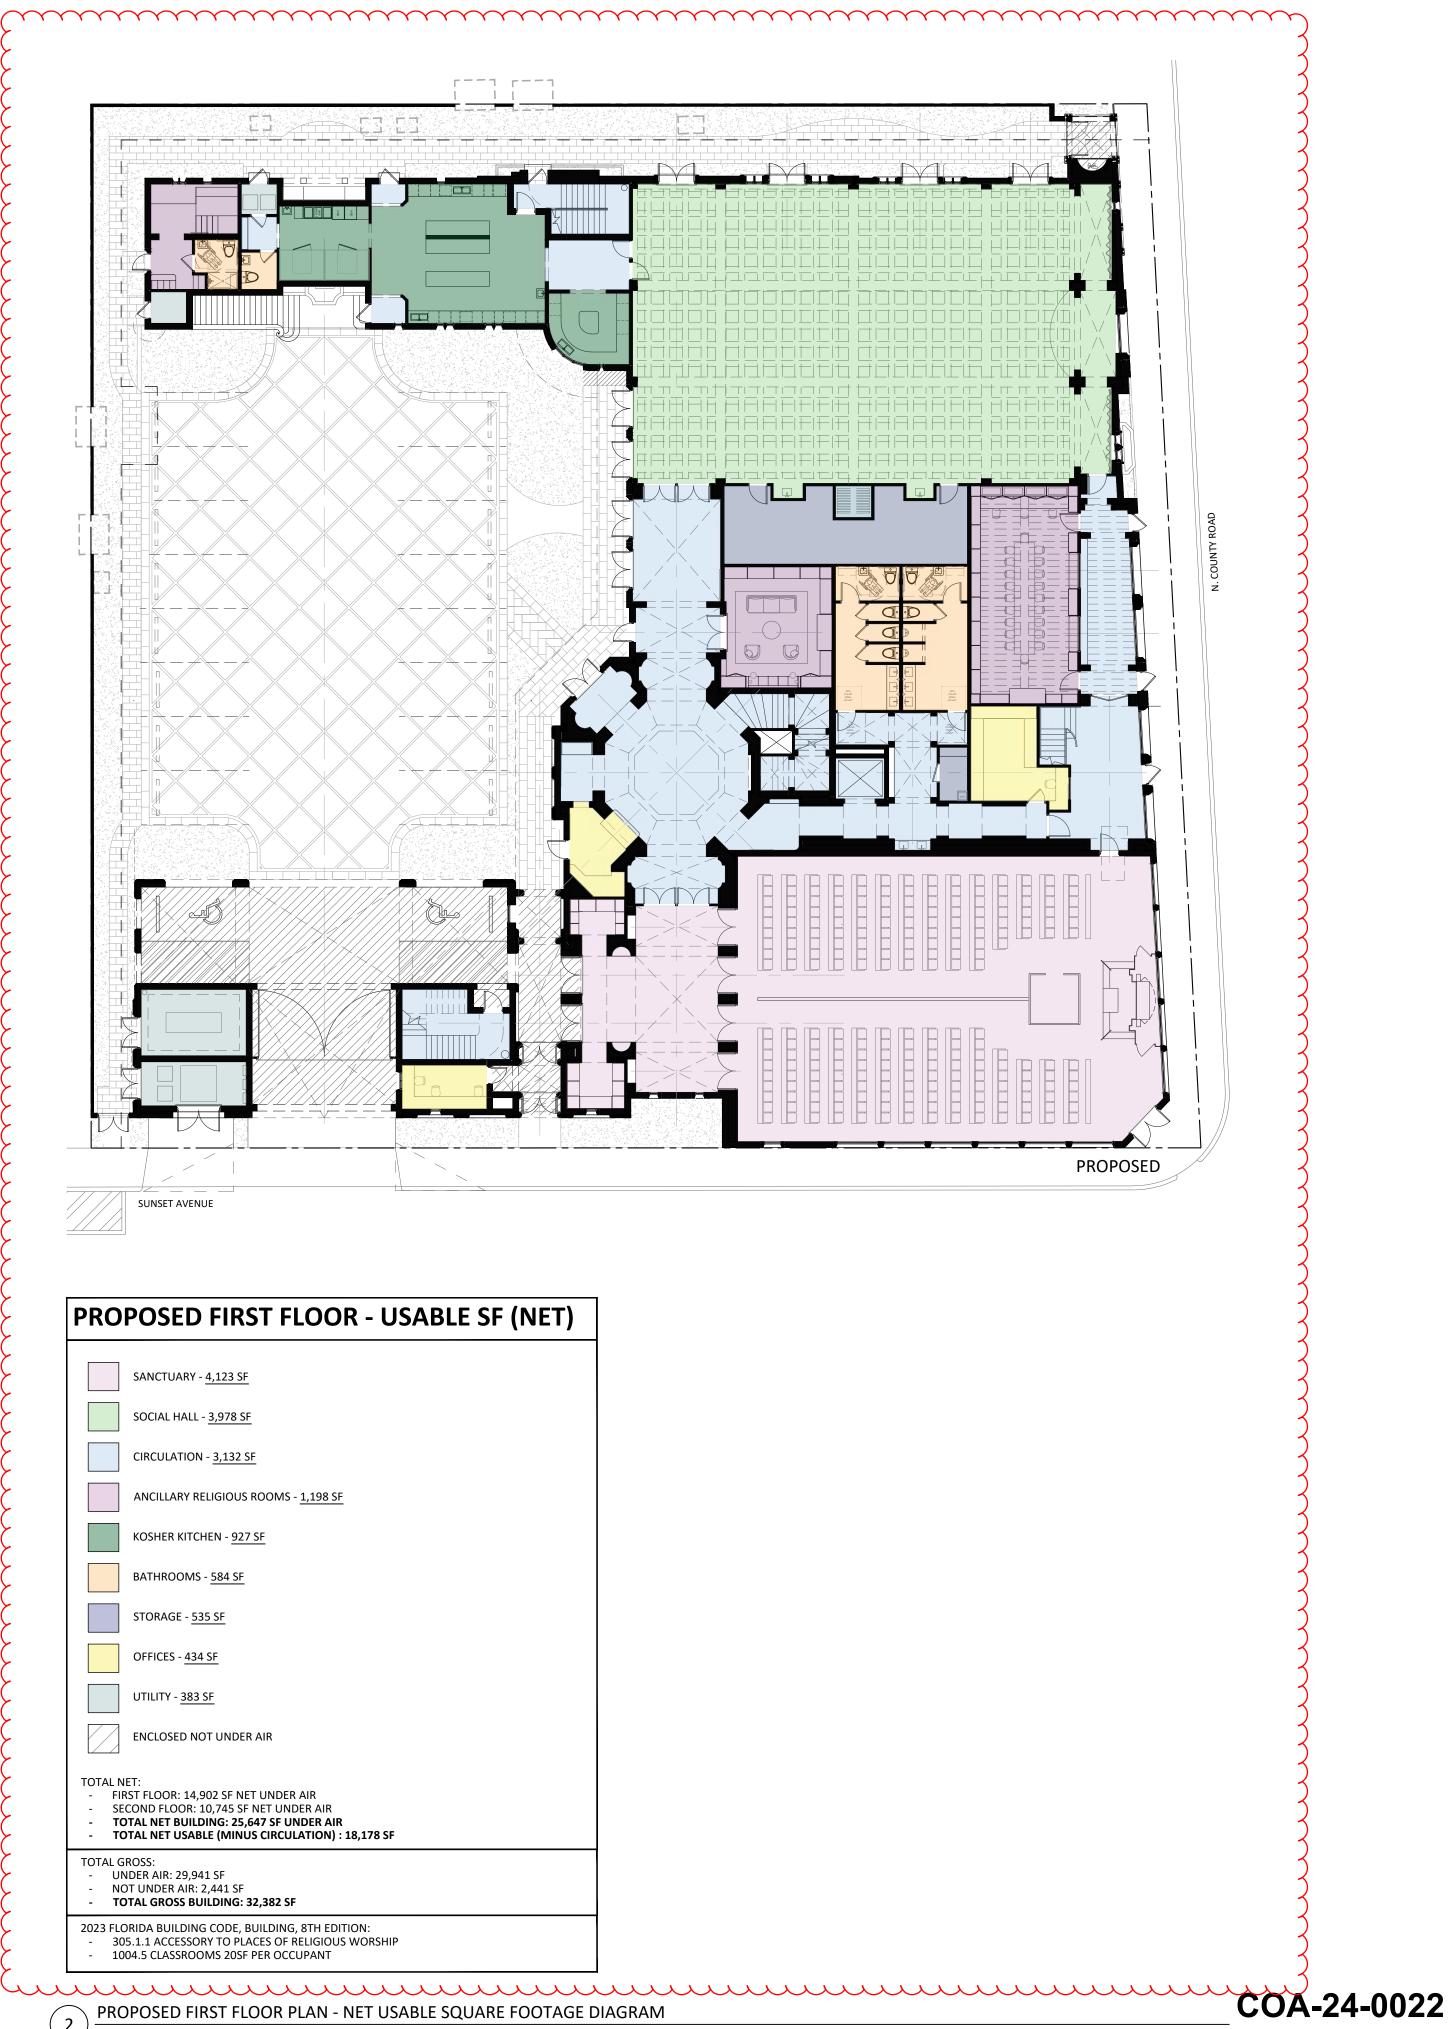

USABLE SQUARE FOOTAGE DIAGRAM

SHEET NUMBER SP5.0

ZON-24-0055

**VINITY FINDER PLAN - NET USABLE SQUARE FOOTAGE DIAGRAM** SCALE: 3/32" = 1'-0"

## **PROPOSED FIRST FLOOR - USABLE SF (NET)**

ANCILLARY RELIGIOUS ROOMS - 1,198 SF

TOTAL NET USABLE (MINUS CIRCULATION) : 18,178 SF

305.1.1 ACCESSORY TO PLACES OF RELIGIOUS WORSHIP

ARCHITECTURE AND DESIGN PROGETTO DI ARCHITETTURA

Revisions

Project no: 24.04.130 Date: 07.29.24 Drawn by: V. Antico Project Manager: K. Fant

120-132 N. COUNTY RD PALM BEACH SYNAGOGUE

Project Address: 120-132 N. County Rd, Palm Beach, FL, 33480

SHEET NAME

SHEET NUMBER

USABLE SQUARE FOOTAGE DIAGRAM

SP5.1

COA-24-0022 ZON-24-0055

PROPOSED RENDERED FIRST FLOOR PLAN - SITE PLAN