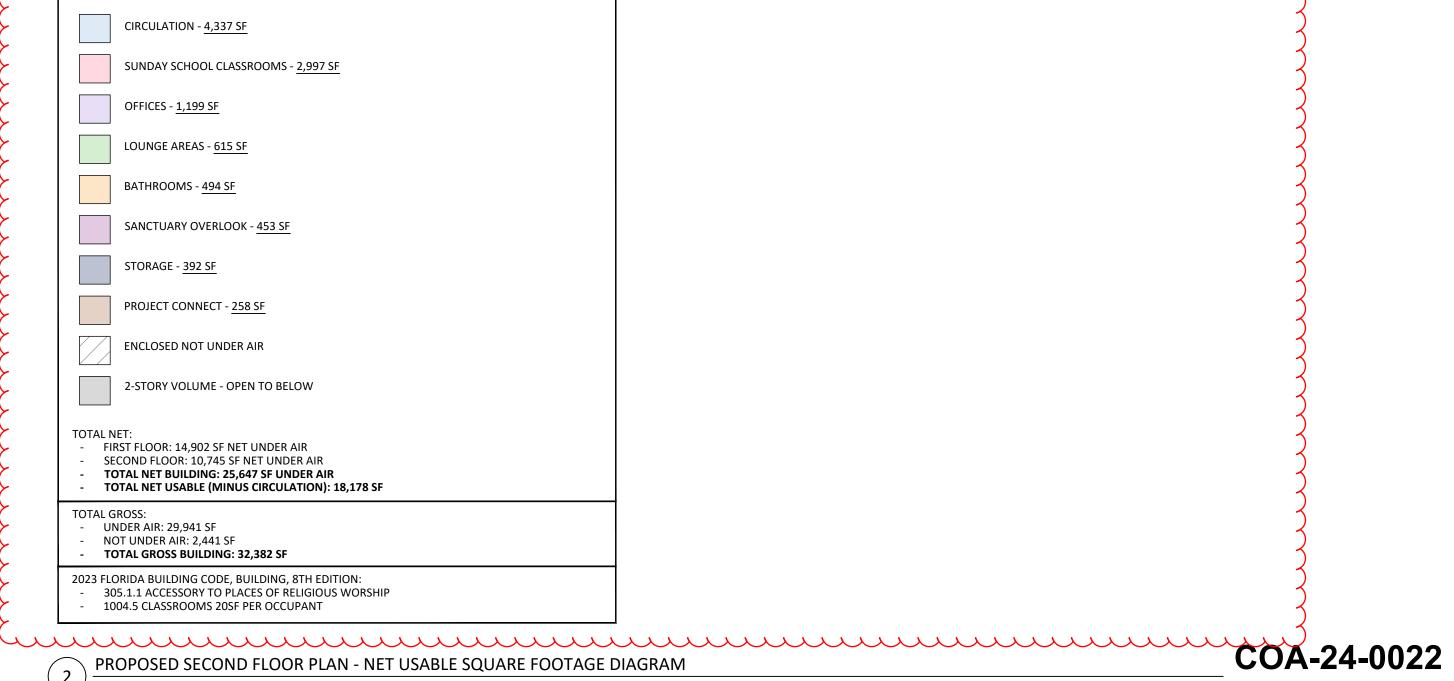

## **PROPOSED SECOND FLOOR - USABLE SF (NET)**

TOTAL NET USABLE (MINUS CIRCULATION): 18,178 SF

305.1.1 ACCESSORY TO PLACES OF RELIGIOUS WORSHIP

ARCHITECTURE AND DESIGN **PROGETTO DI ARCHITETTURA** 

THE PLAZA CENTER 251 ROYAL PALM WAY PENTHOUSE 600A PALM BEACH, FLORIDA 33480 T: 561 461 0108 F: 561 461 0106 FL LIC. # AA26003943