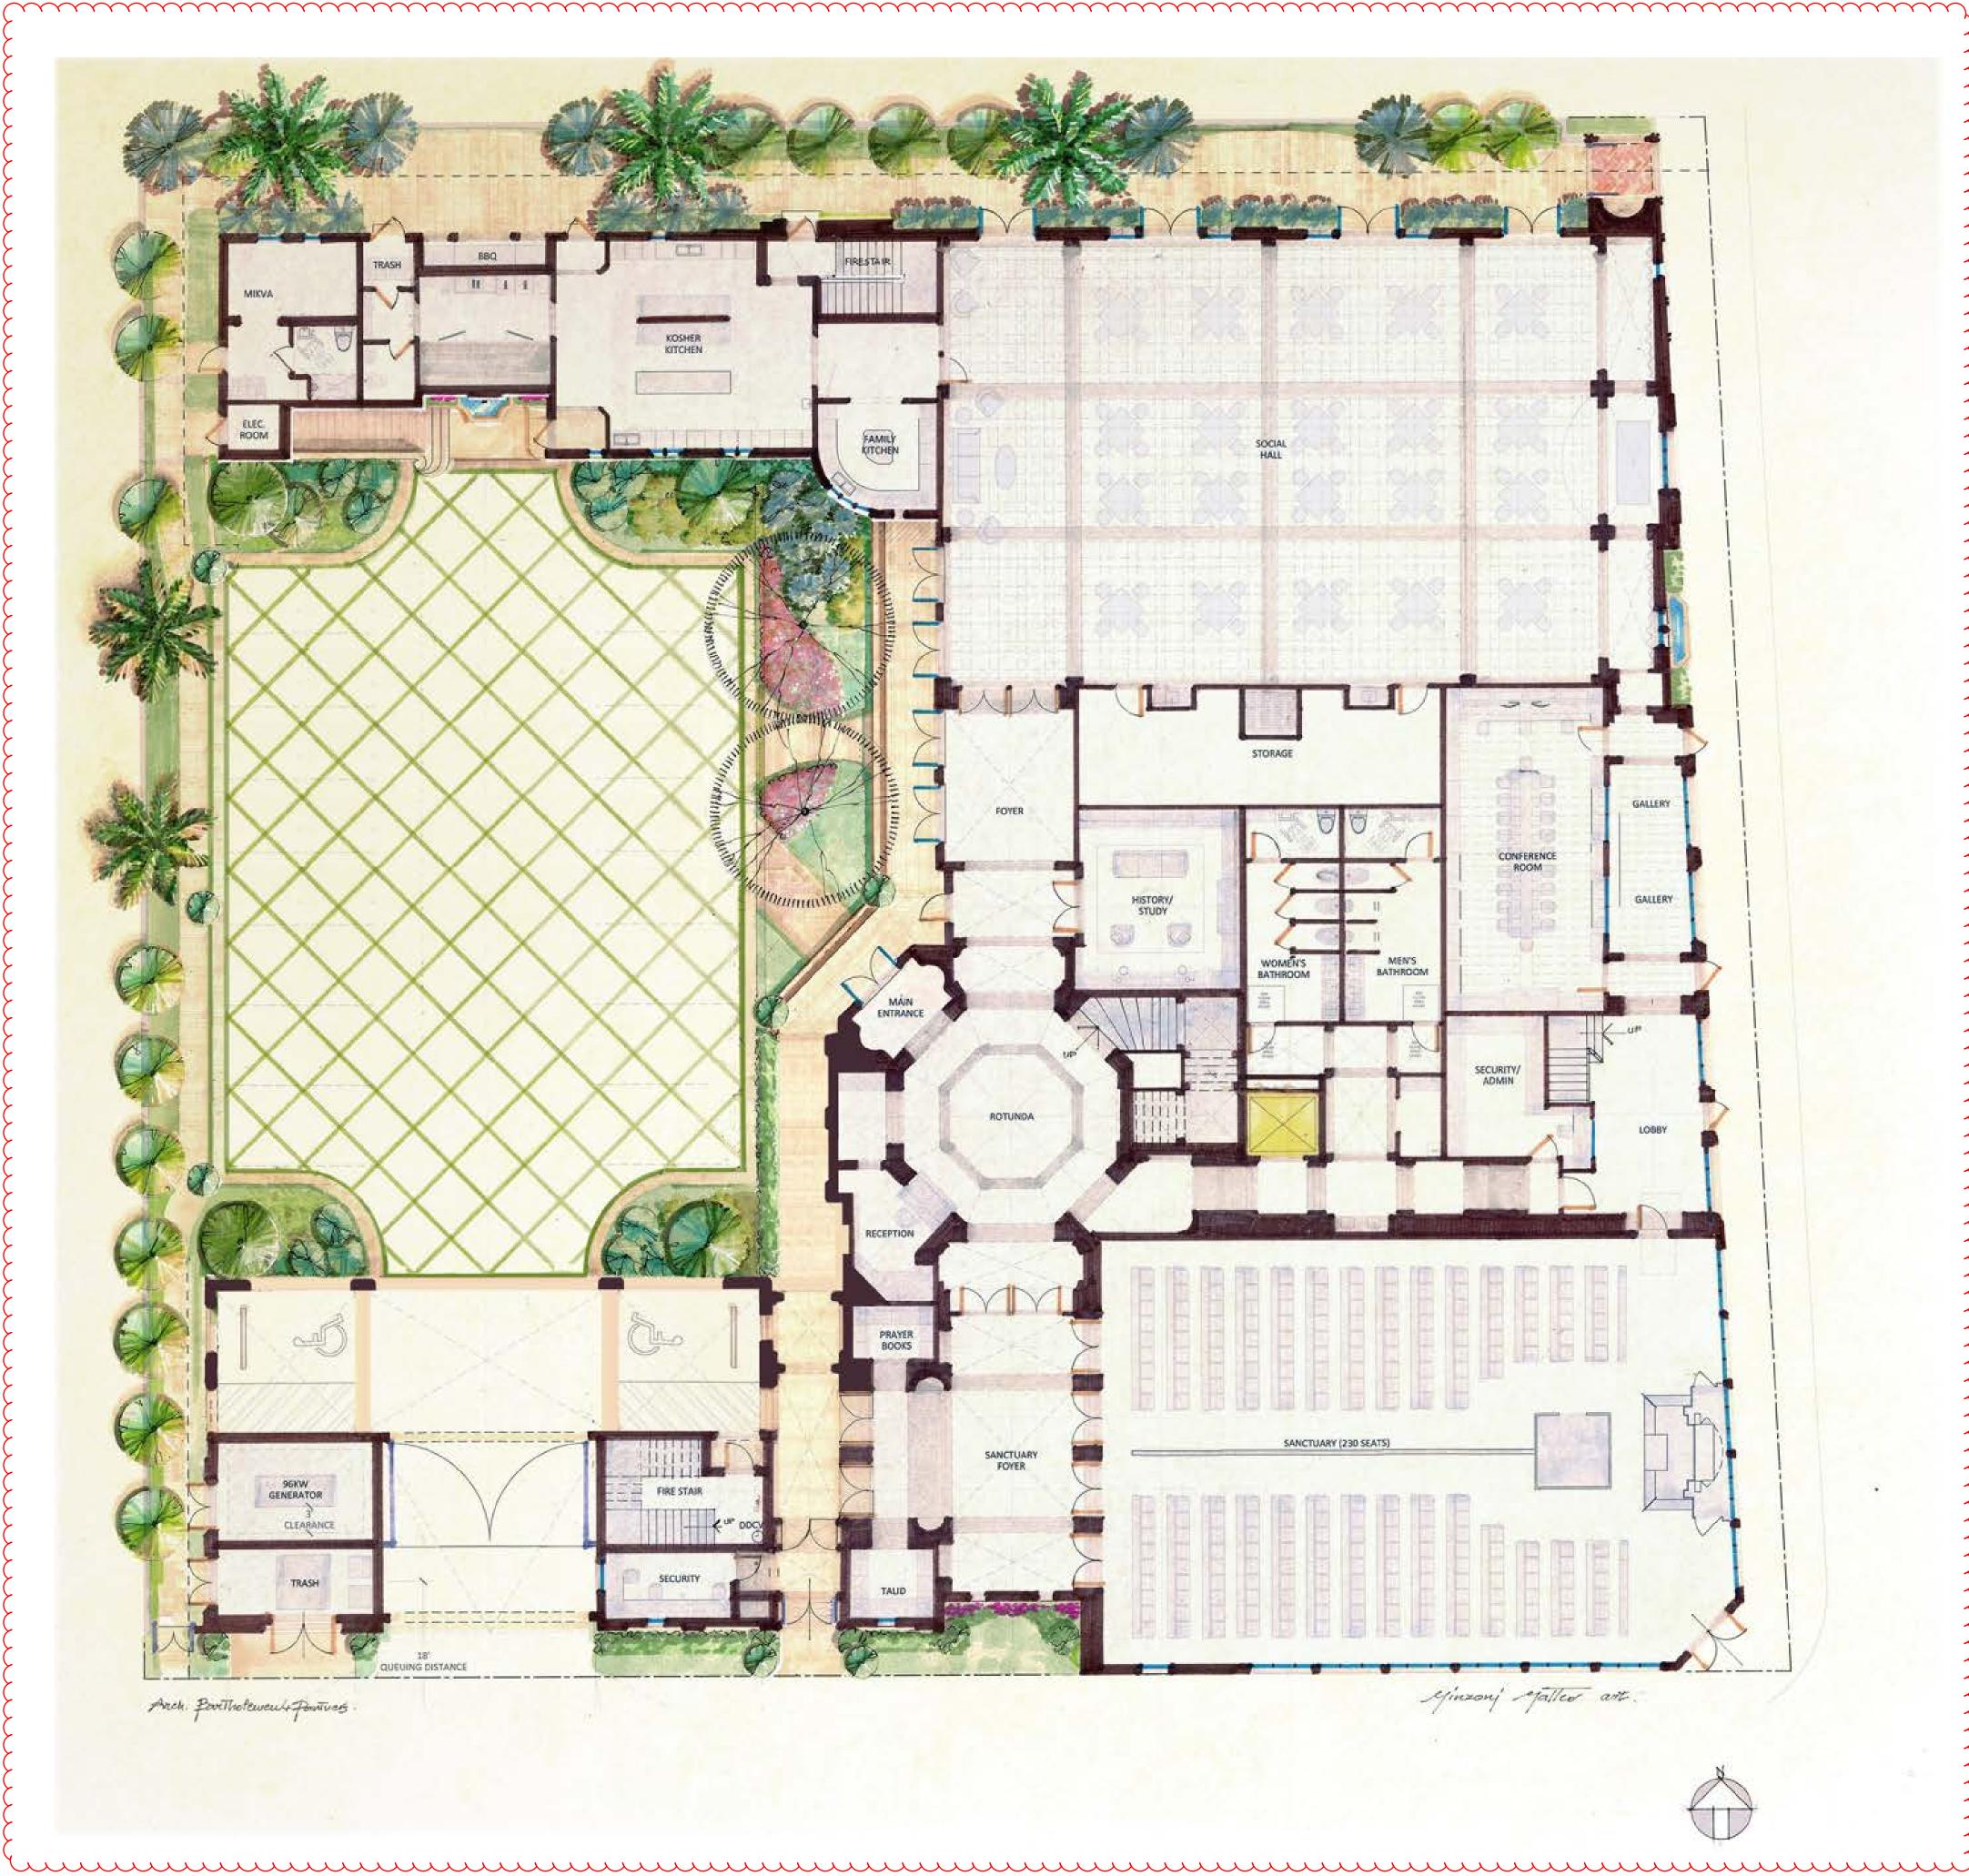

SHEET NUMBER

USABLE SQUARE FOOTAGE DIAGRAM

SP5.1

COA-24-0022 ZON-24-0055

PROPOSED RENDERED FIRST FLOOR PLAN - SITE PLAN

## FIRST FLOOR PROGRAM:

- Sanctuary
- Sanctuary Foyer
- Storage
- Social Hall
- Foyer
- Bathrooms
- Kitchen
- Library
- Conference Room
- Mikvah
- Lecture Hall/Theatre
- Judaica Gift Shop
- Talid
- Gallery
- Reception
- Security
- Rotunda
- Baberque