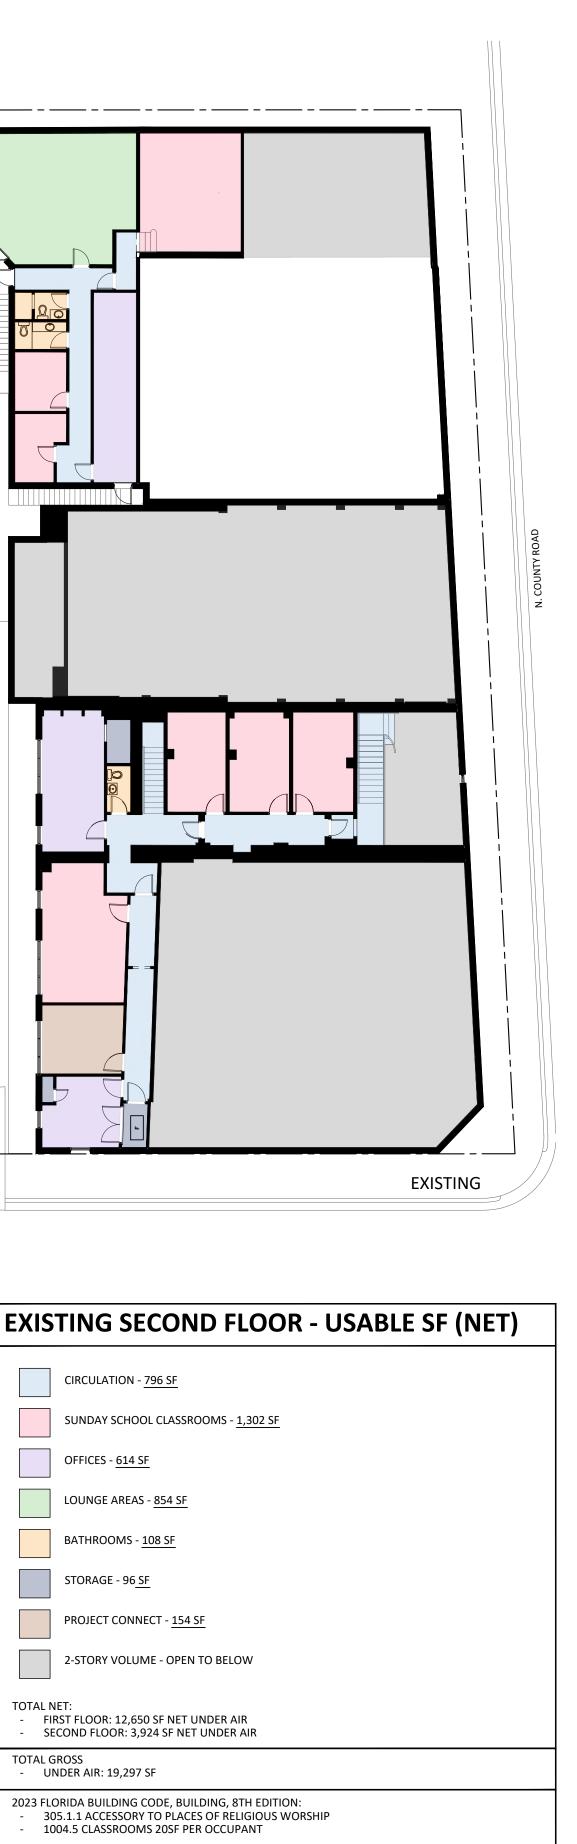

## **PROPOSED SECOND FLOOR - USABLE SF (NET)**

TOTAL NET USABLE (MINUS CIRCULATION): 18,178 SF

305.1.1 ACCESSORY TO PLACES OF RELIGIOUS WORSHIP

ARCHITECTURE AND DESIGN **PROGETTO DI ARCHITETTURA** 

THE PLAZA CENTER 251 ROYAL PALM WAY PENTHOUSE 600A PALM BEACH, FLORIDA 33480 T: 561 461 0108 F: 561 461 0106 FL LIC. # AA26003943