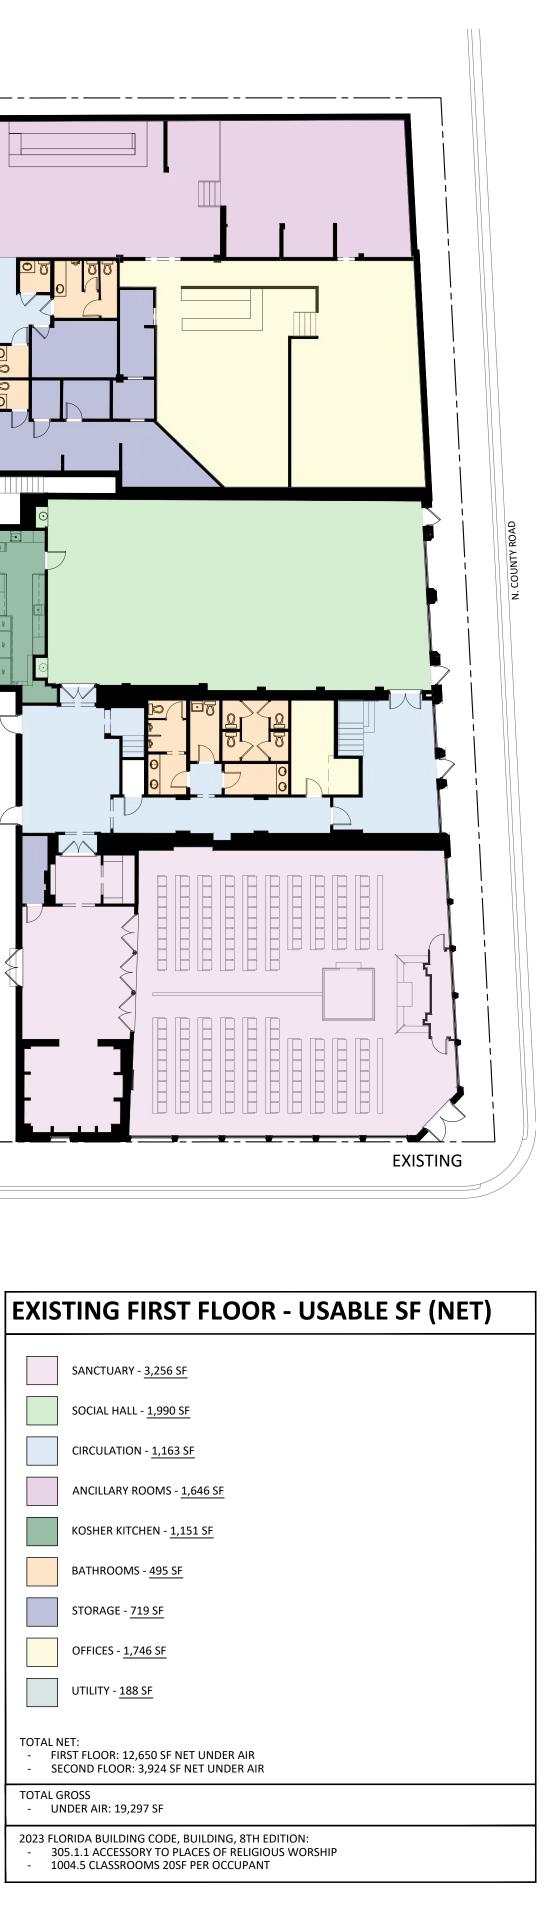

Part IV SITE & FLOOR PLANS Palm Beach Synagogue

 $(2) \frac{1}{\text{SCALE: 1/16" = 1'-0"}}$ 

Bartholemew + Partners

ARCHITECTURE AND DESIGN PROGETTO DI ARCHITETTURA

THE PLAZA CENTER 251 ROYAL PALM WAY PENTHOUSE 600A PALM BEACH, FLORIDA 33480 T: 561 461 0108 F: 561 461 0106 FL LIC. # AA26003943

Revisions:

Project no: 24.04.130 Date: 07.29.24 Drawn by: V. Antico

Project Manager: K. Fant

120-132 N. COUNTY RD PALM BEACH SYNAGOGUE

Project Address: 120-132 N. County Rd, Palm Beach, FL, 33480

SHEET NAME

USABLE SQUARE FOOTAGE DIAGRAM

SHEET NUMBER SP5.0

ZON-24-0055

**VINITY FINDER PLAN - NET USABLE SQUARE FOOTAGE DIAGRAM** SCALE: 3/32" = 1'-0"