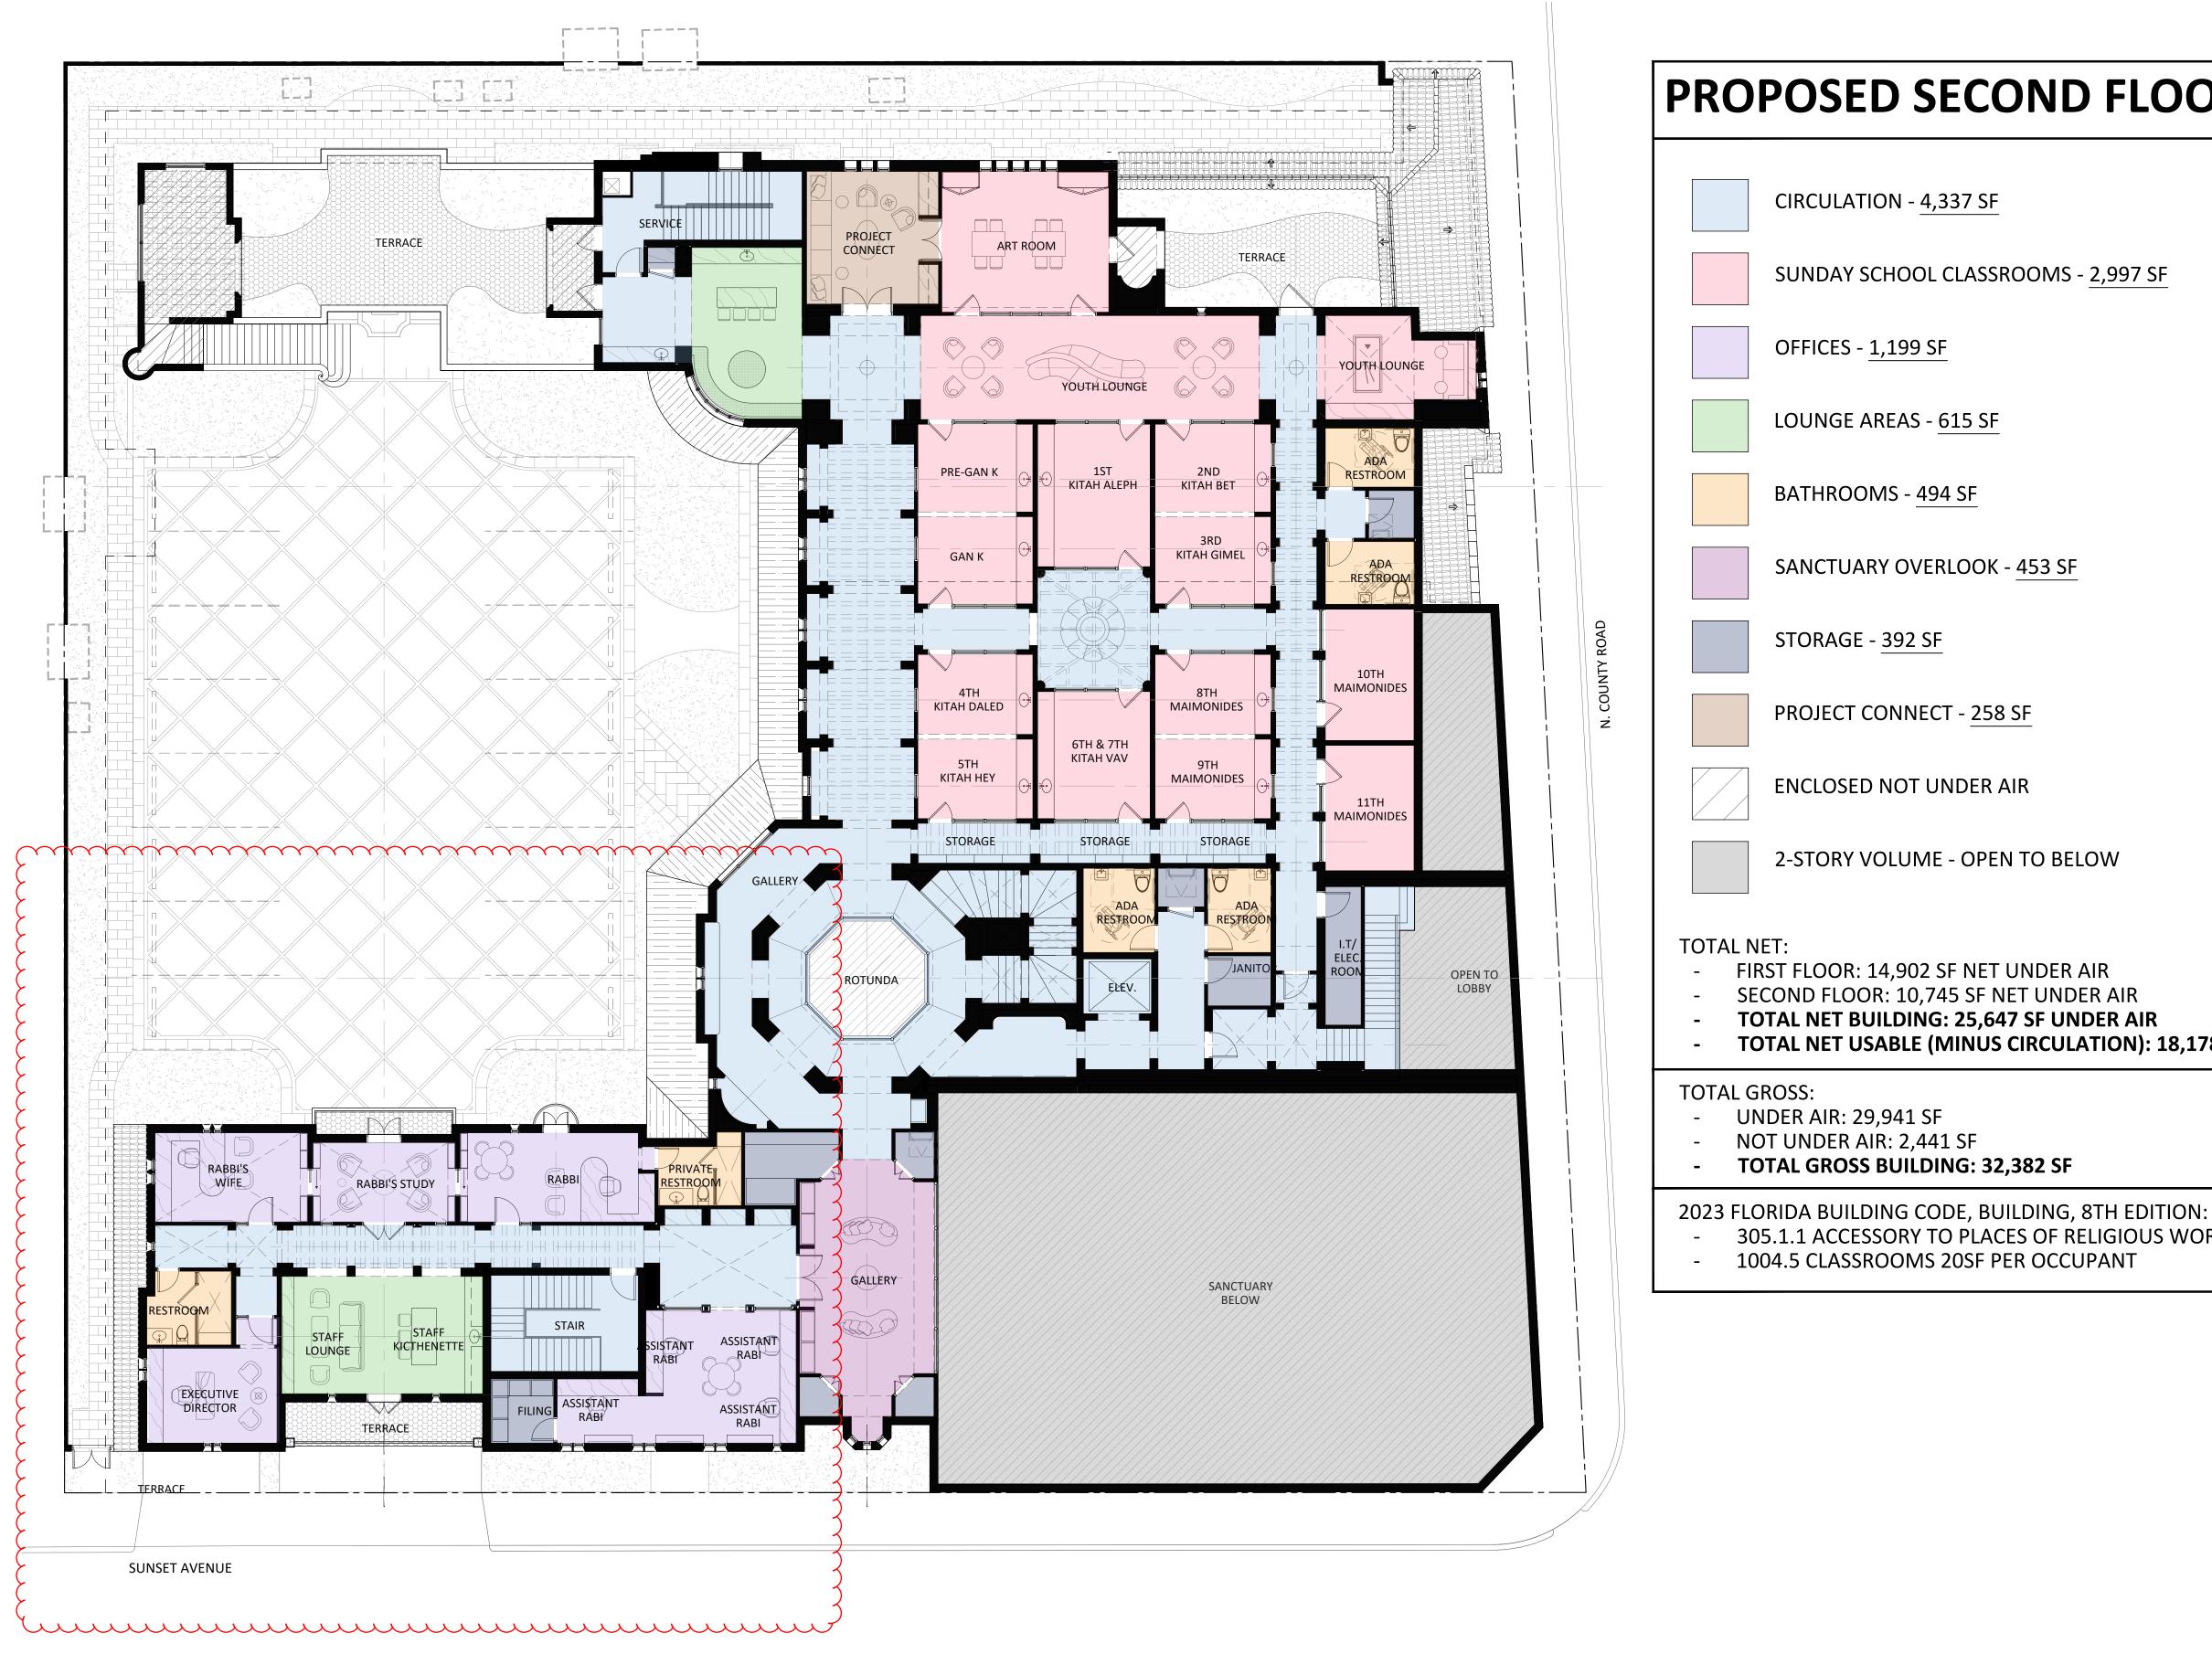

USABLE SQUARE FOOTAGE DIAGRAM

SHEET NUMBER SP5.3

ZON-24-0055

SECOND FLOOR PLAN - NET USABLE SQUARE FOOTAGE DIAGRAM SCALE: 3/32" = 1'-0"

## **PROPOSED SECOND FLOOR - USABLE SF (NET)**

TOTAL NET USABLE (MINUS CIRCULATION): 18,178 SF

305.1.1 ACCESSORY TO PLACES OF RELIGIOUS WORSHIP

ARCHITECTURE AND DESIGN **PROGETTO DI ARCHITETTURA** 

THE PLAZA CENTER 251 ROYAL PALM WAY PENTHOUSE 600A PALM BEACH, FLORIDA 33480 T: 561 461 0108 F: 561 461 0106 FL LIC. # AA26003943