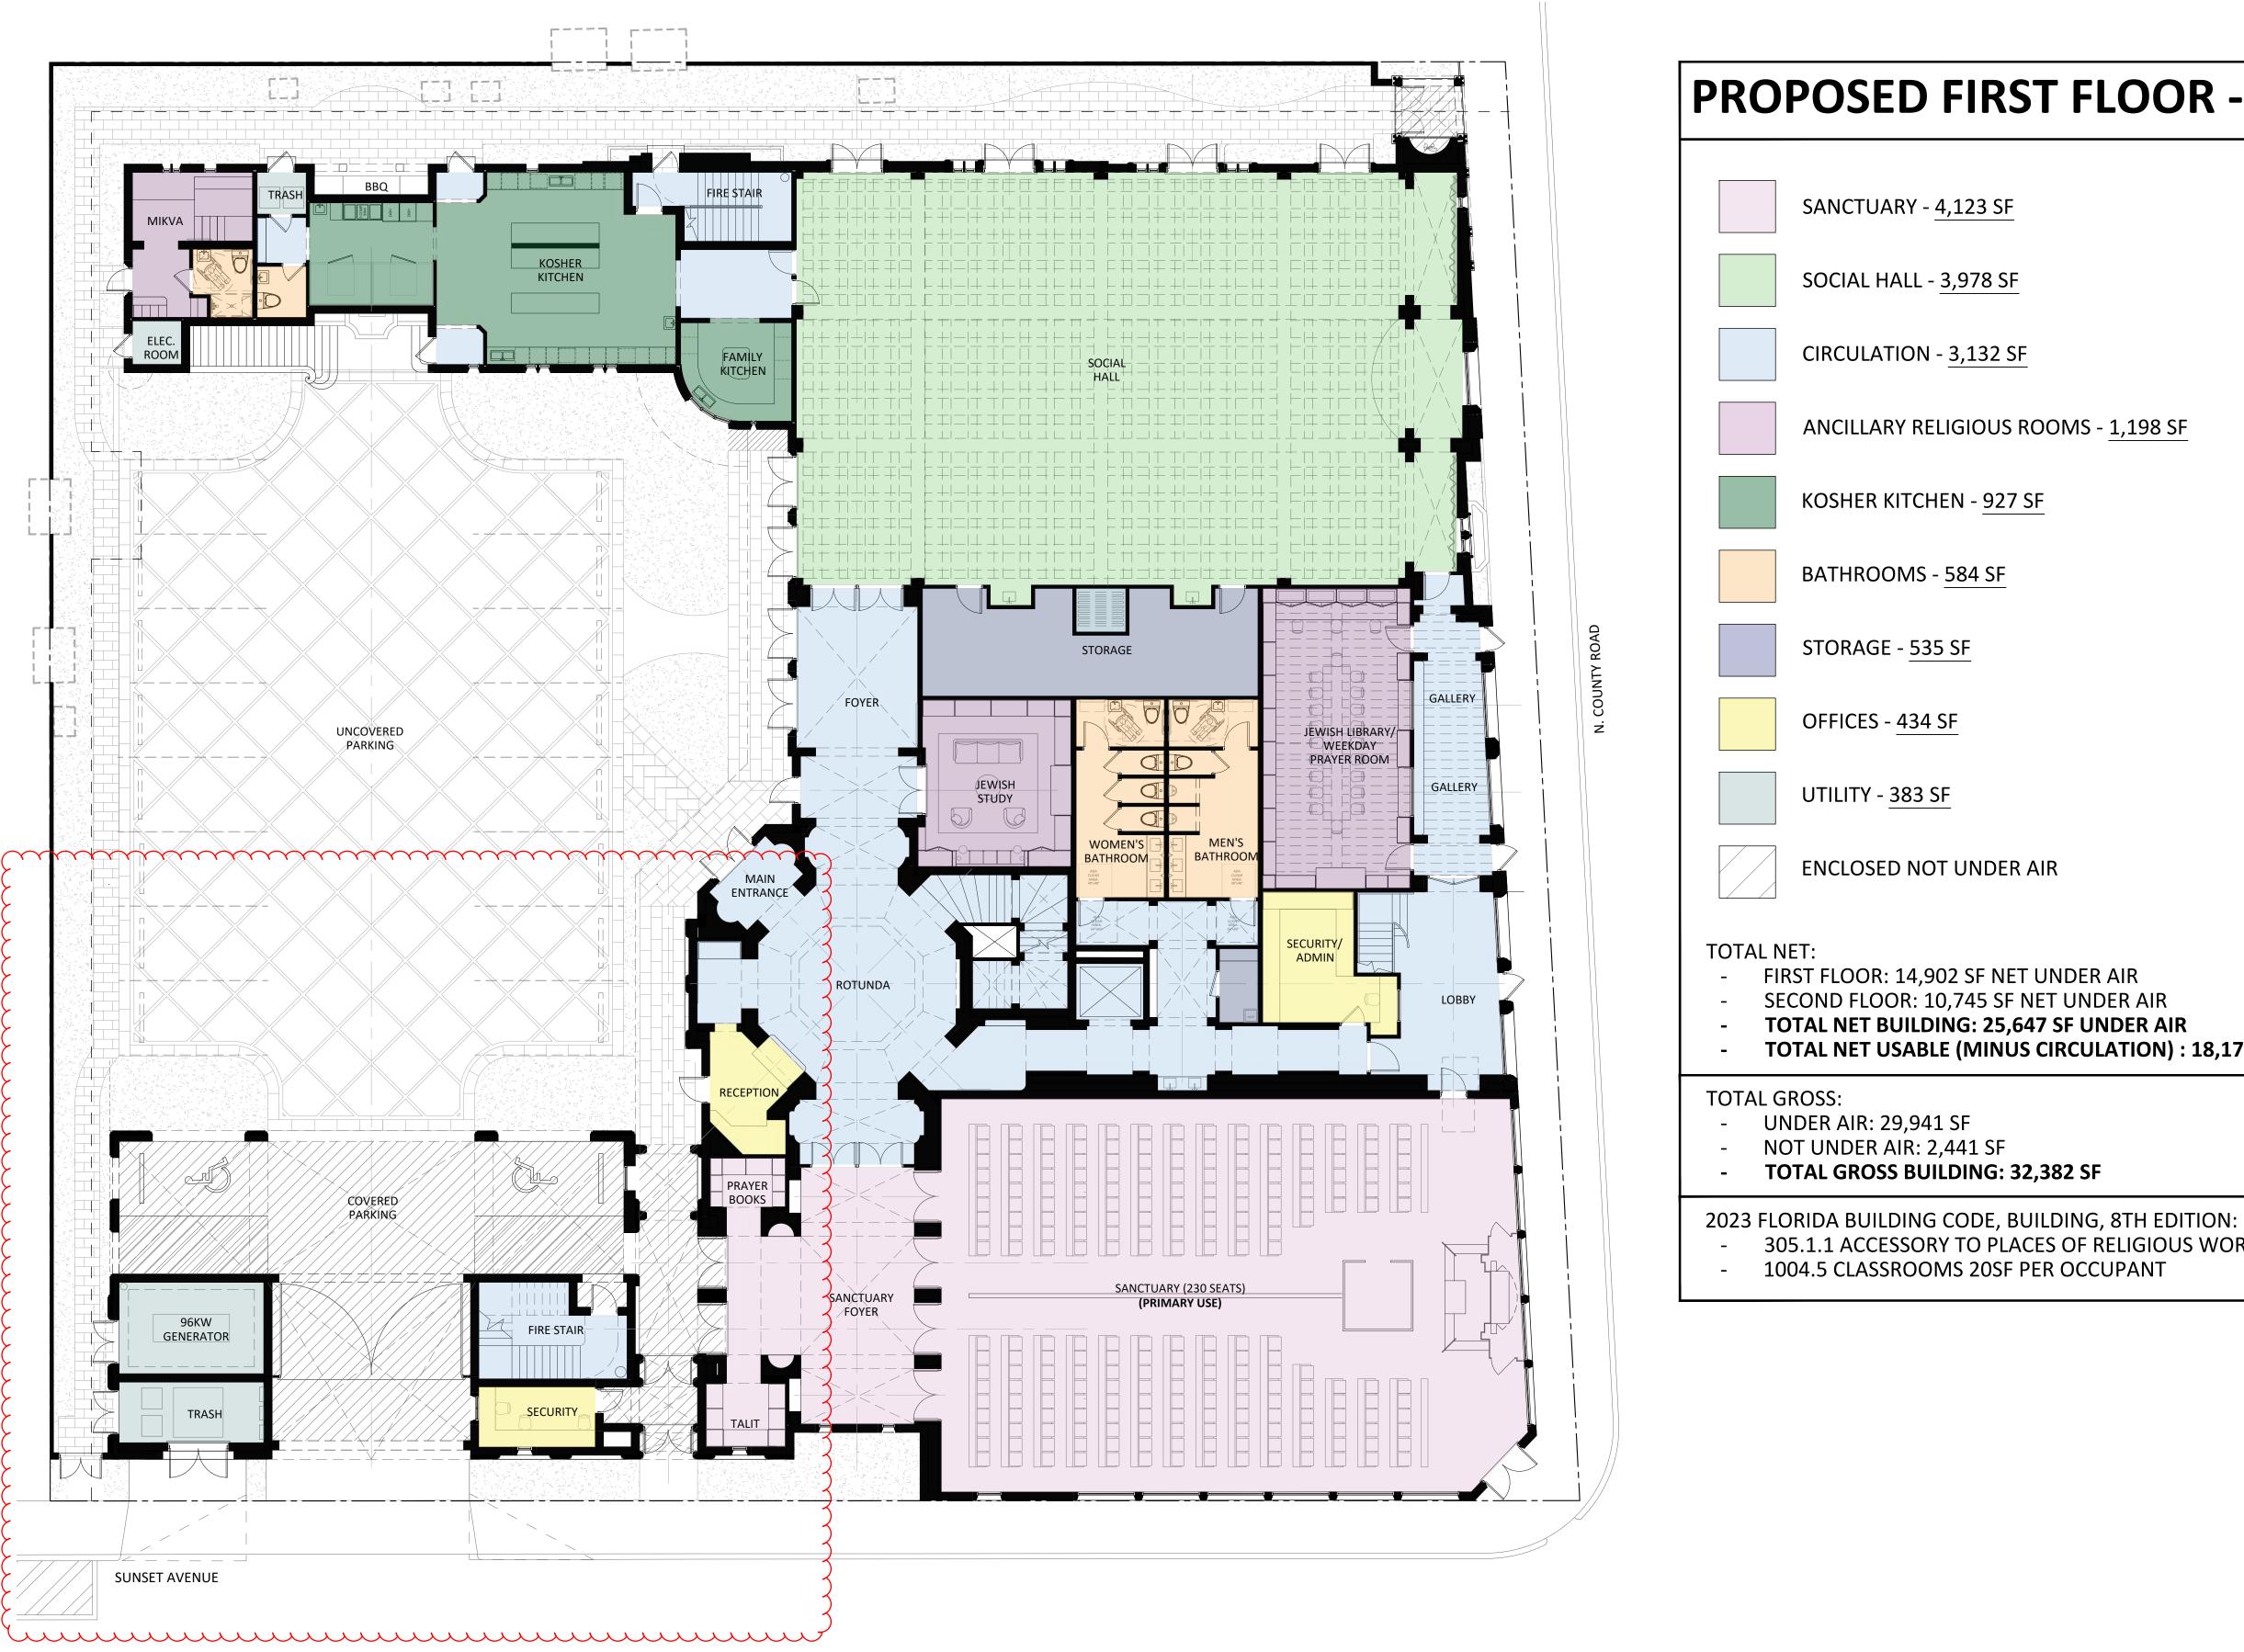

## **PROPOSED FIRST FLOOR - USABLE SF (NET)**

ANCILLARY RELIGIOUS ROOMS - 1,198 SF

TOTAL NET USABLE (MINUS CIRCULATION) : 18,178 SF

305.1.1 ACCESSORY TO PLACES OF RELIGIOUS WORSHIP

ARCHITECTURE AND DESIGN PROGETTO DI ARCHITETTURA

## FIRST FLOOR PROGRAM:

- Sanctuary
- Sanctuary Foyer
- Storage
- Social Hall
- Foyer
- Bathrooms
- Kitchen
- Library
- Conference Room
- Mikvah
- Lecture Hall/Theatre
- Judaica Gift Shop
- Talid
- Gallery
- Reception
- Security
- Rotunda
- Baberque