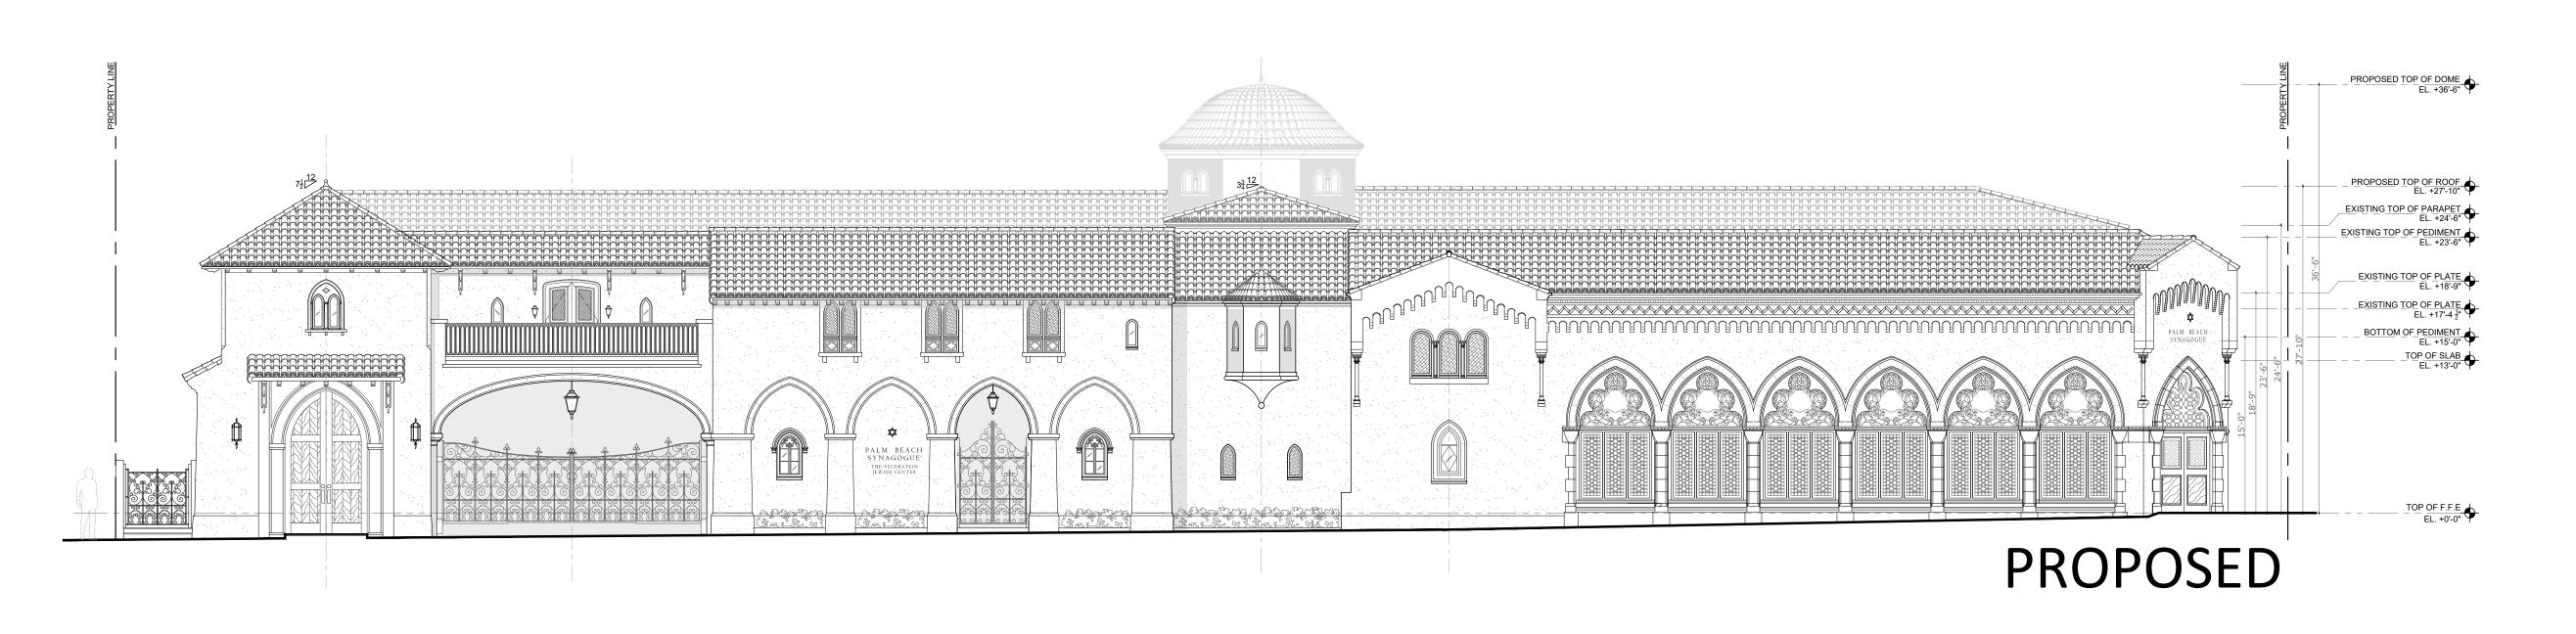

### EXISTING OVERALL SOUTH ELEVATION- SUNSET AVENUE

 $1 \frac{1}{\text{SCALE: 1/8" = 1'-0"}}$ 

PROPOSED OVERALL SOUTH ELEVATION- SUNSET AVENUE

SCALE: 1/8" = 1'-0"

Project no: 24.04.130 Date: 07.29.24 Drawn by: V. Antico Project Manager: K. Fant

120-132 N. COUNTY RD PALM BEACH SYNAGOGUE

Project Address: 120-132 N. County Rd, Palm Beach, FL, 33480

SHEET NAME

SOUTH ELEVATION OVERALL