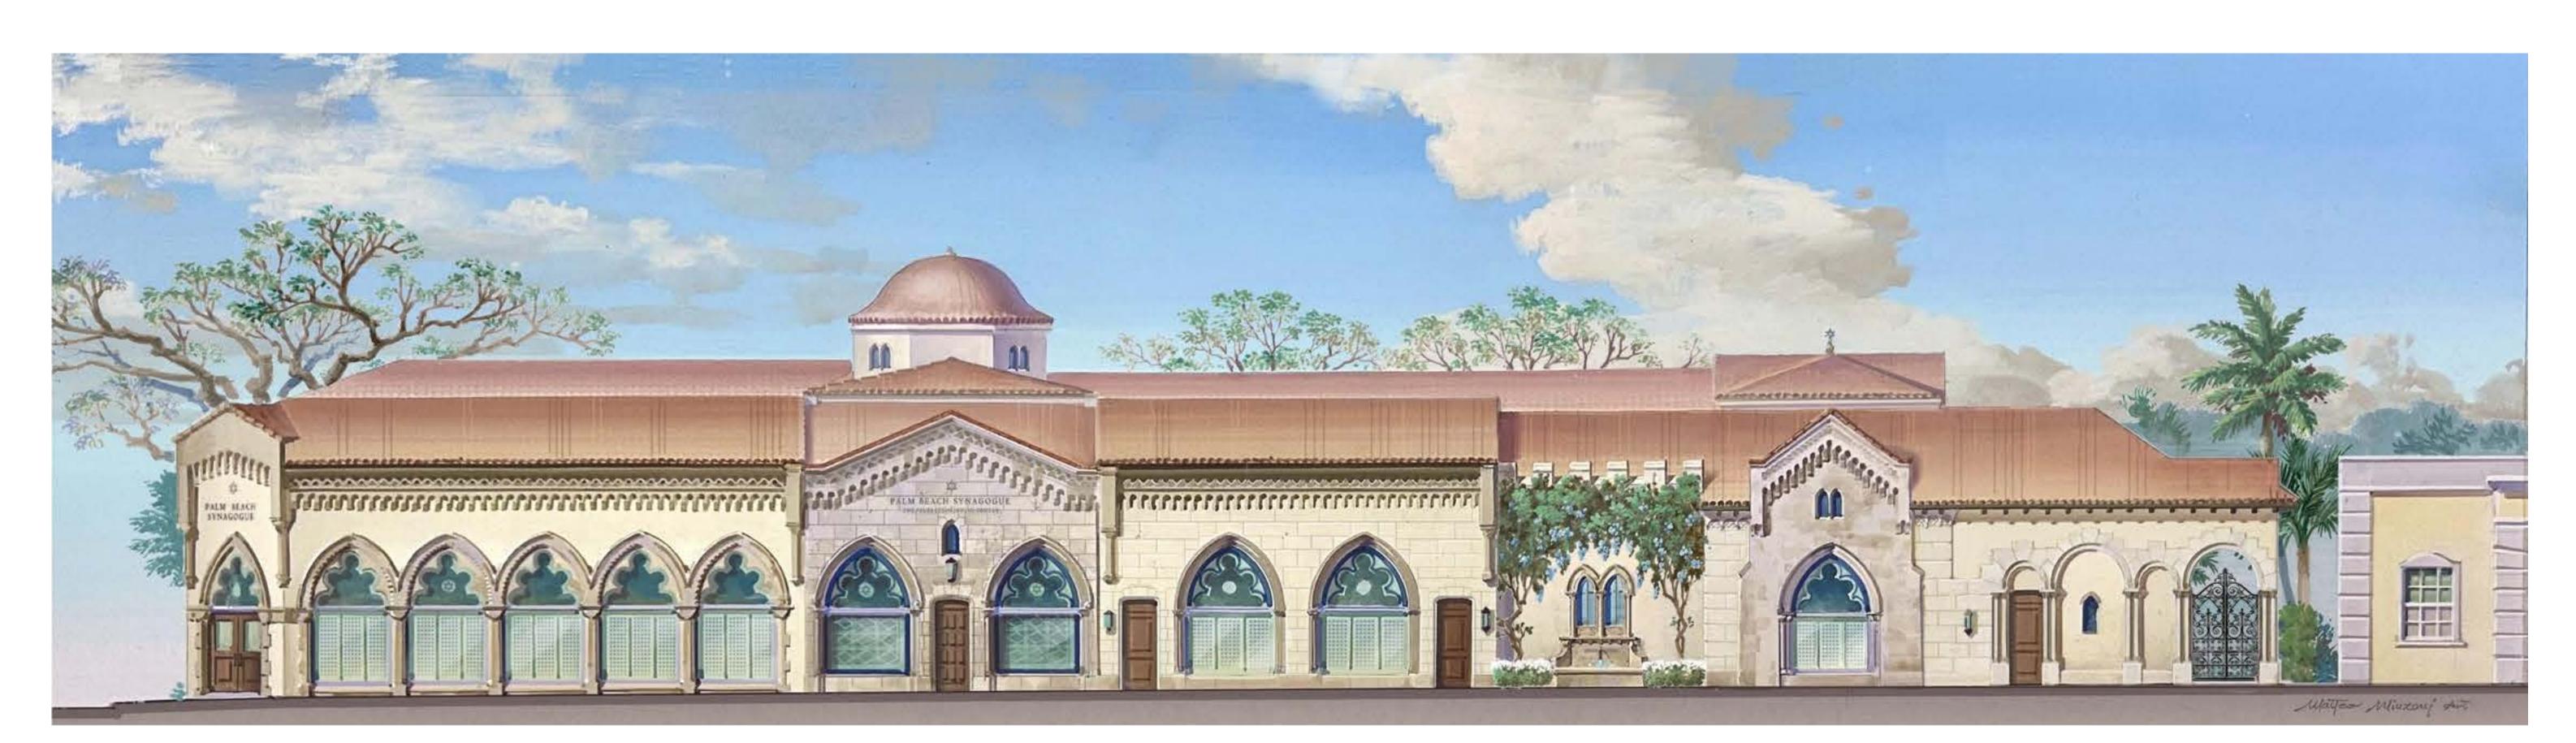

SHEET NI IMBE

PROPOSED COLOR LANDSCAPE SOUTH ELEVATION- SUNSET AVENUE

1 SCALE: NTS