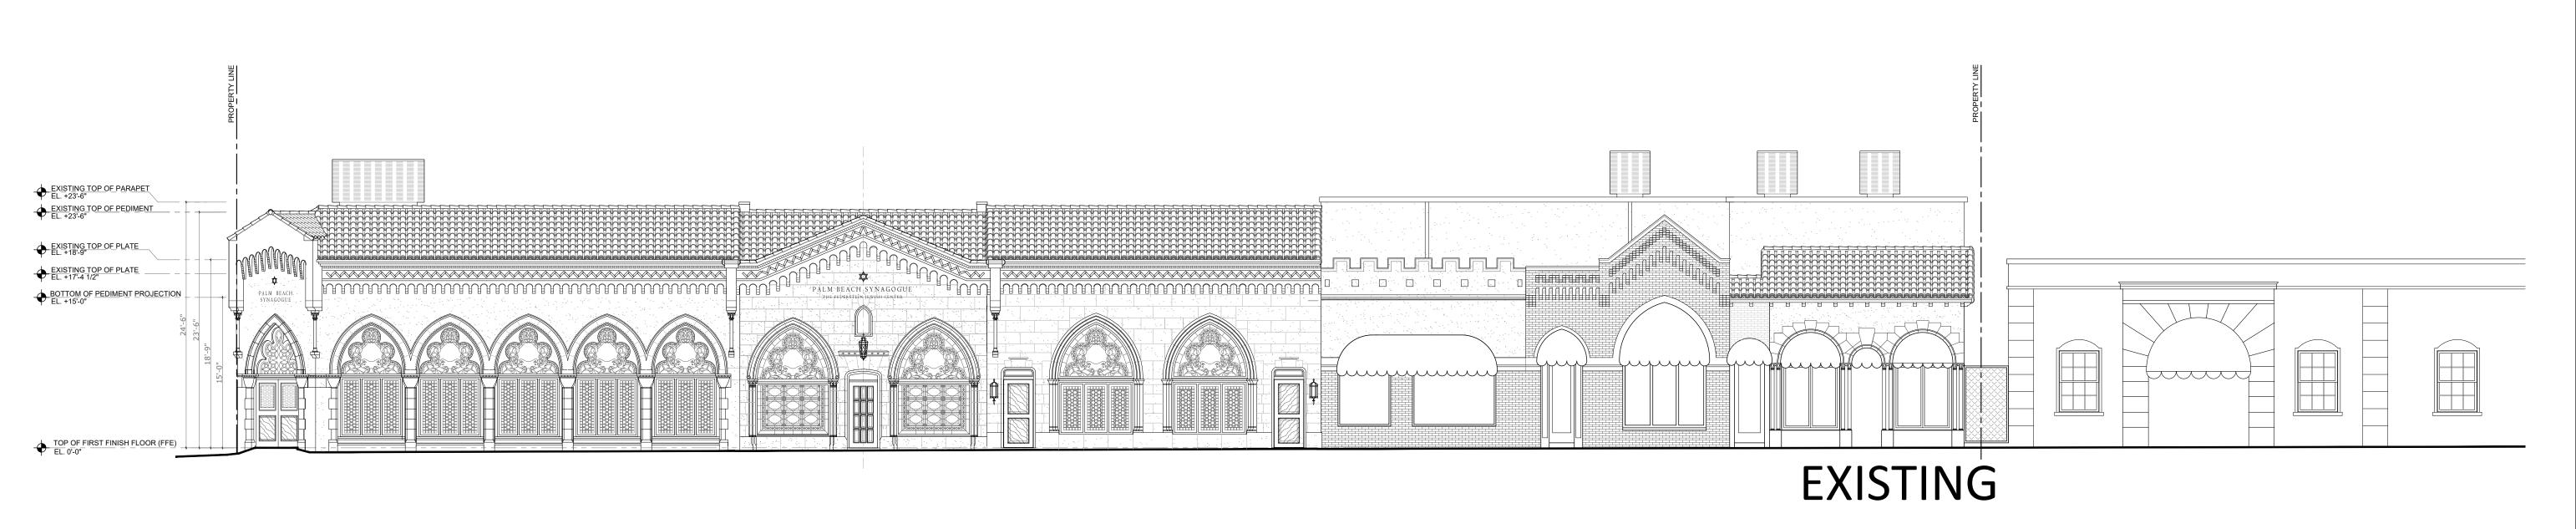

# EXISTING OVERALL EAST ELEVATION- N. COUNTY ROAD SCALE: 1/8" = 1'-0"

PROPOSED

Project no: 24.04.130 Date: 07.29.24 Drawn by: V. Antico Project Manager: K. Fant

120-132 N. COUNTY RD PALM BEACH SYNAGOGUE

Project Address: 120-132 N. County Rd, Palm Beach, FL, 33480

SHEET NAME

EAST ELEVATION OVERALL