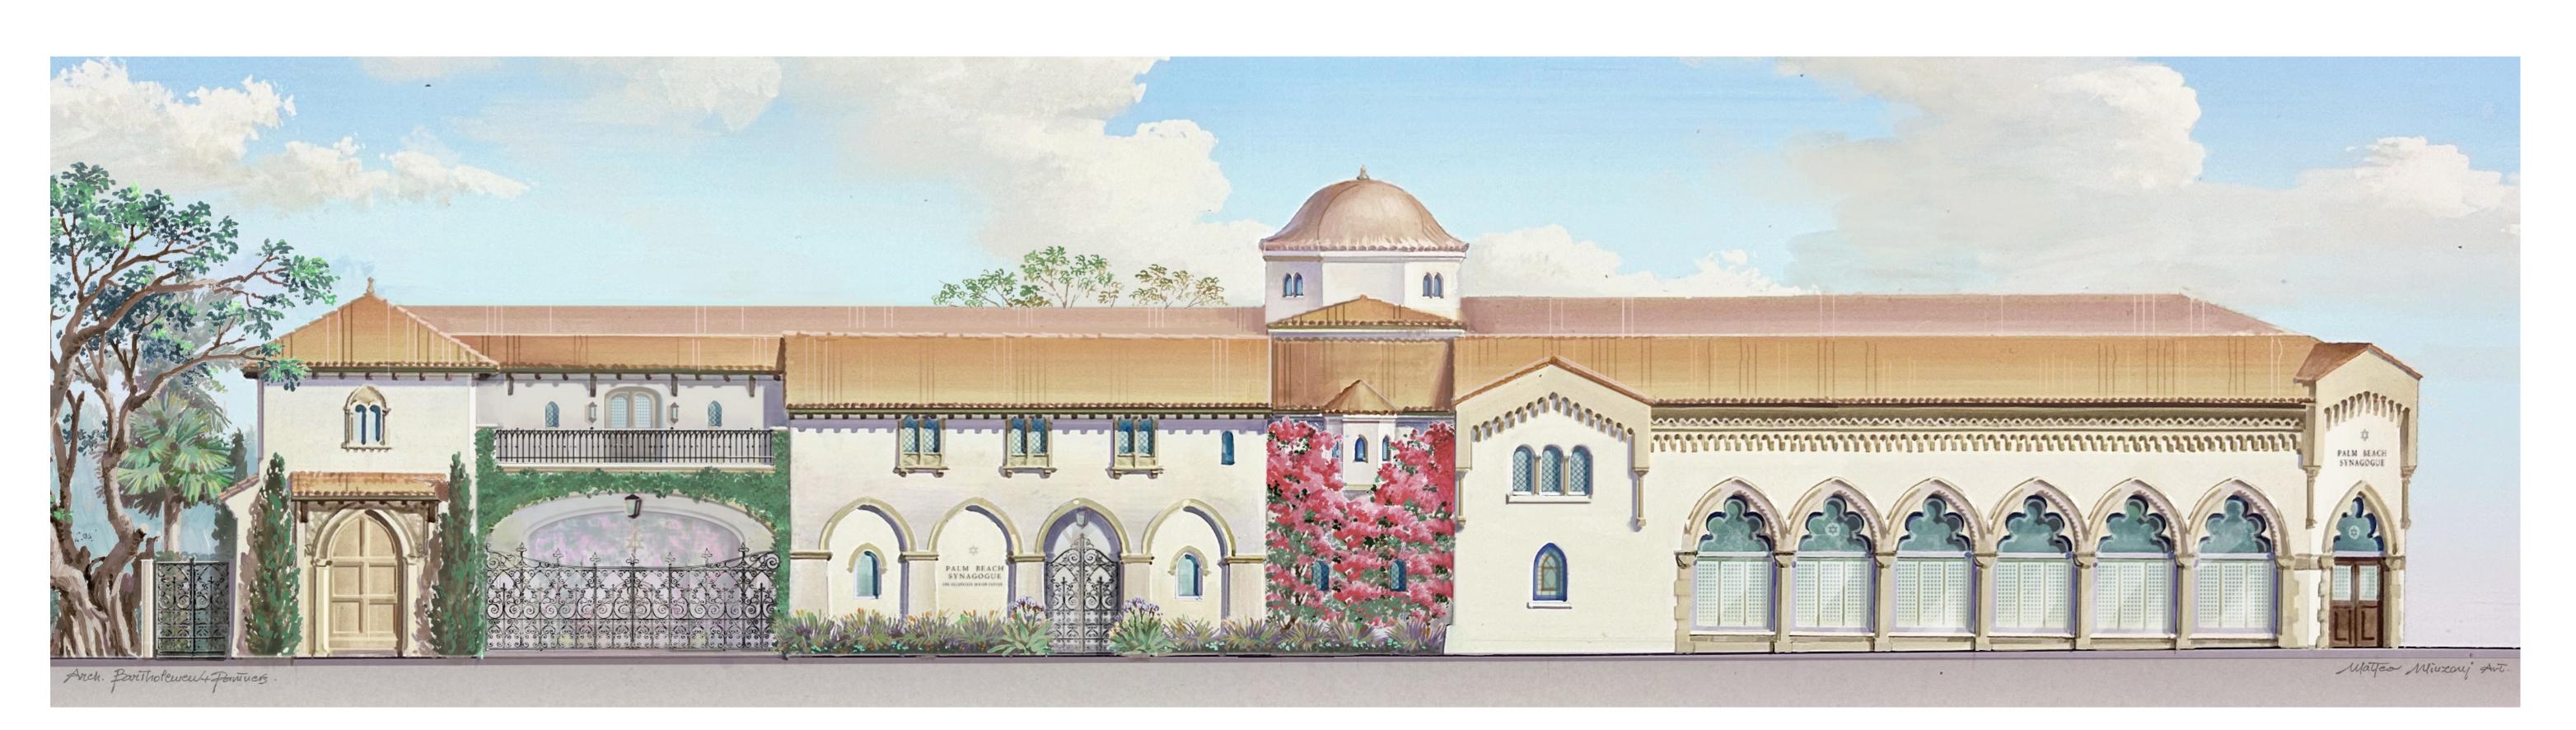

SHEET NI IMBE

PROPOSED COLOR LANDSCAPE SOUTH ELEVATION- SUNSET AVENUE

1 SCALE: NTS

PROPOSED COLOR SOUTH
ELEVATION

SHEET NUMBER