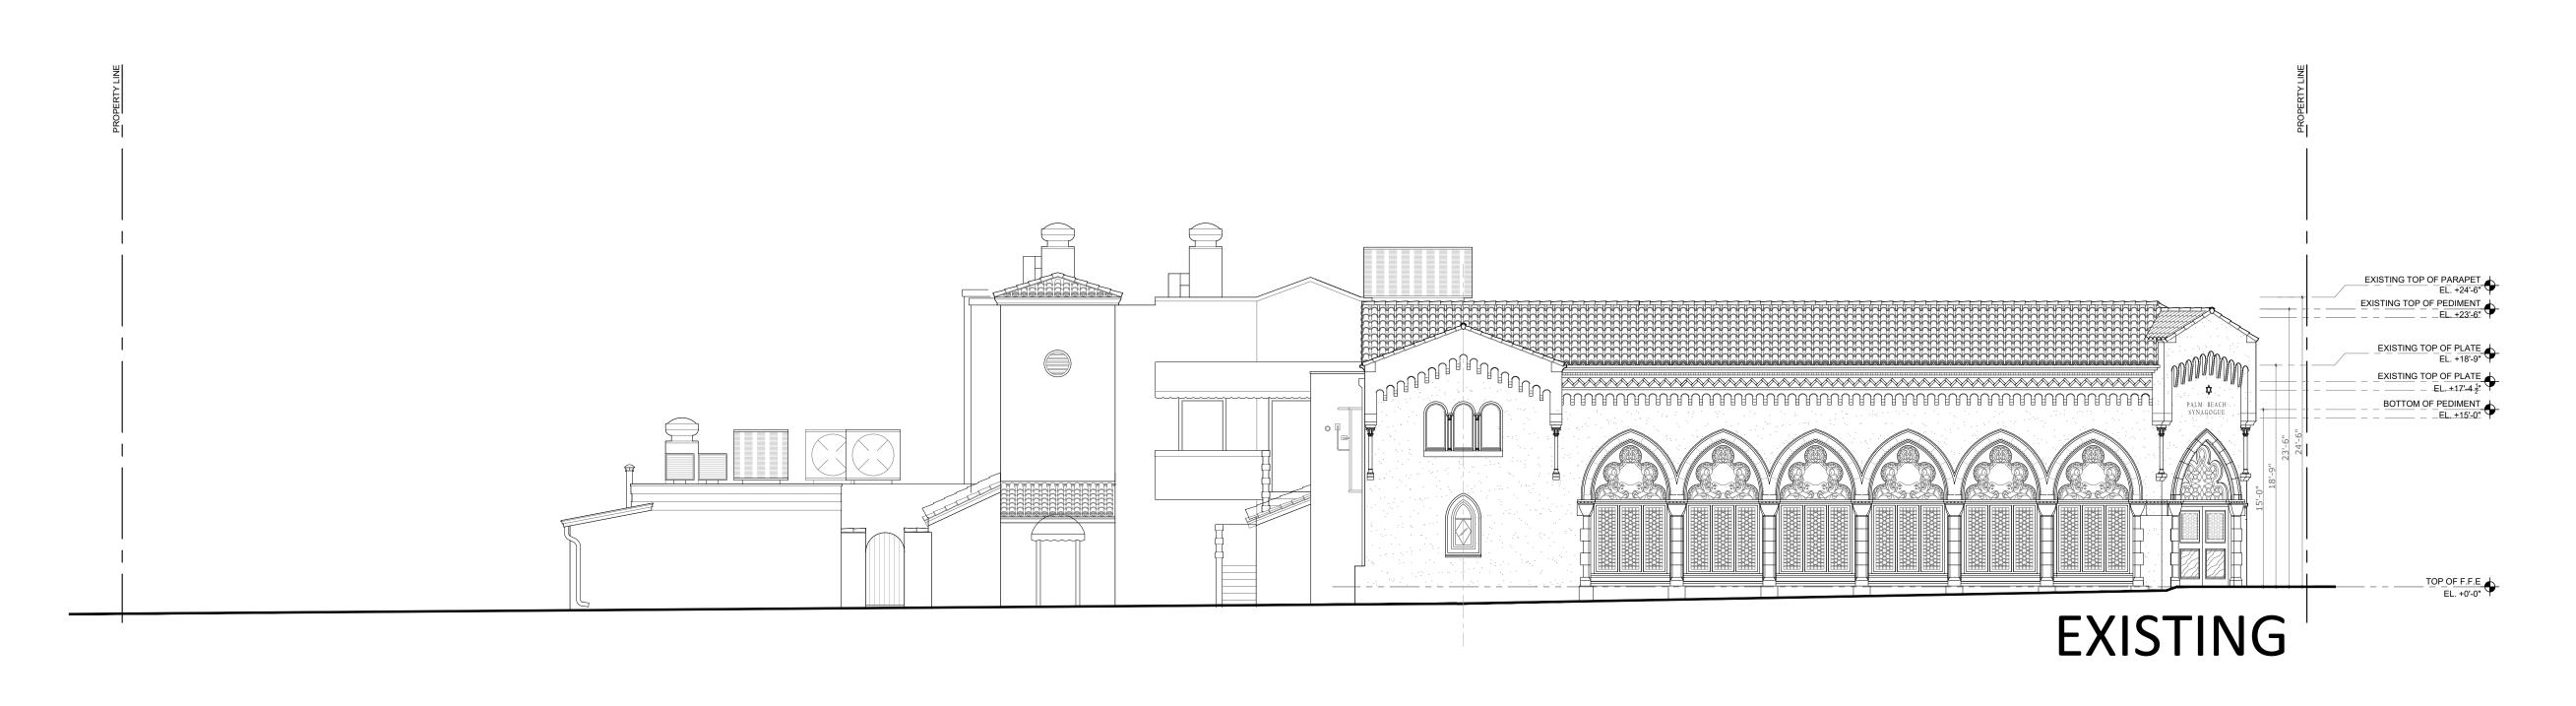

### EXISTING OVERALL SOUTH ELEVATION- SUNSET AVENUE

 $1 \frac{1}{\text{SCALE: 1/8" = 1'-0"}}$ 

PROPOSED OVERALL SOUTH ELEVATION- SUNSET AVENUE

SCALE: 1/8" = 1'-0"

Project no: 24.04.130 Date: 07.29.24 Drawn by: V. Antico Project Manager: K. Fant

120-132 N. COUNTY RD PALM BEACH SYNAGOGUE

Project Address: 120-132 N. County Rd, Palm Beach, FL, 33480

SHEET NAME

SOUTH ELEVATION OVERALL