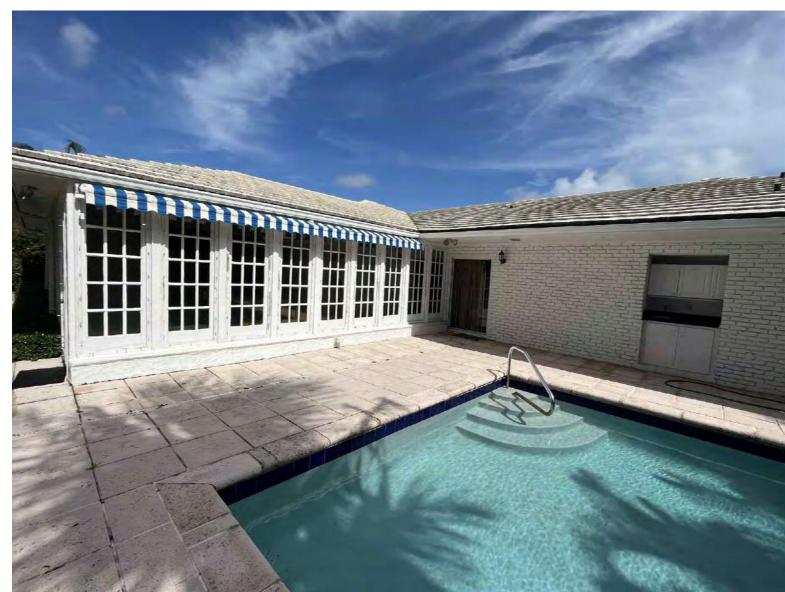

Existing Morth Side

Existing Southwest Corner

Existing Pool Deck

COPYRIGHT:

The following drawings are instruments of service to the Landscape Architect. They are not products of design. All ideas, designs, arrangements and plans indicated or represented by this/these drawings are owned by and the property of the designer, and were created, evolved and developed for use on and in connection with this project. None of such ideas, designs, arrangements or plans shall be used by or disclosed to any person, firm or corporation without the written permission of the Landscape Architect.

48 HOURS BEFORE DIGGING
CALL TOLL FREE
1-800-432-4770
SUNSHINE STATE ONE CALL
OF FLORIDA, INC.

Existing Mortheast Corner

Existing Southwest Corner

Existing Southwall

Existing South Side

Existing West Side

Existing East buffer