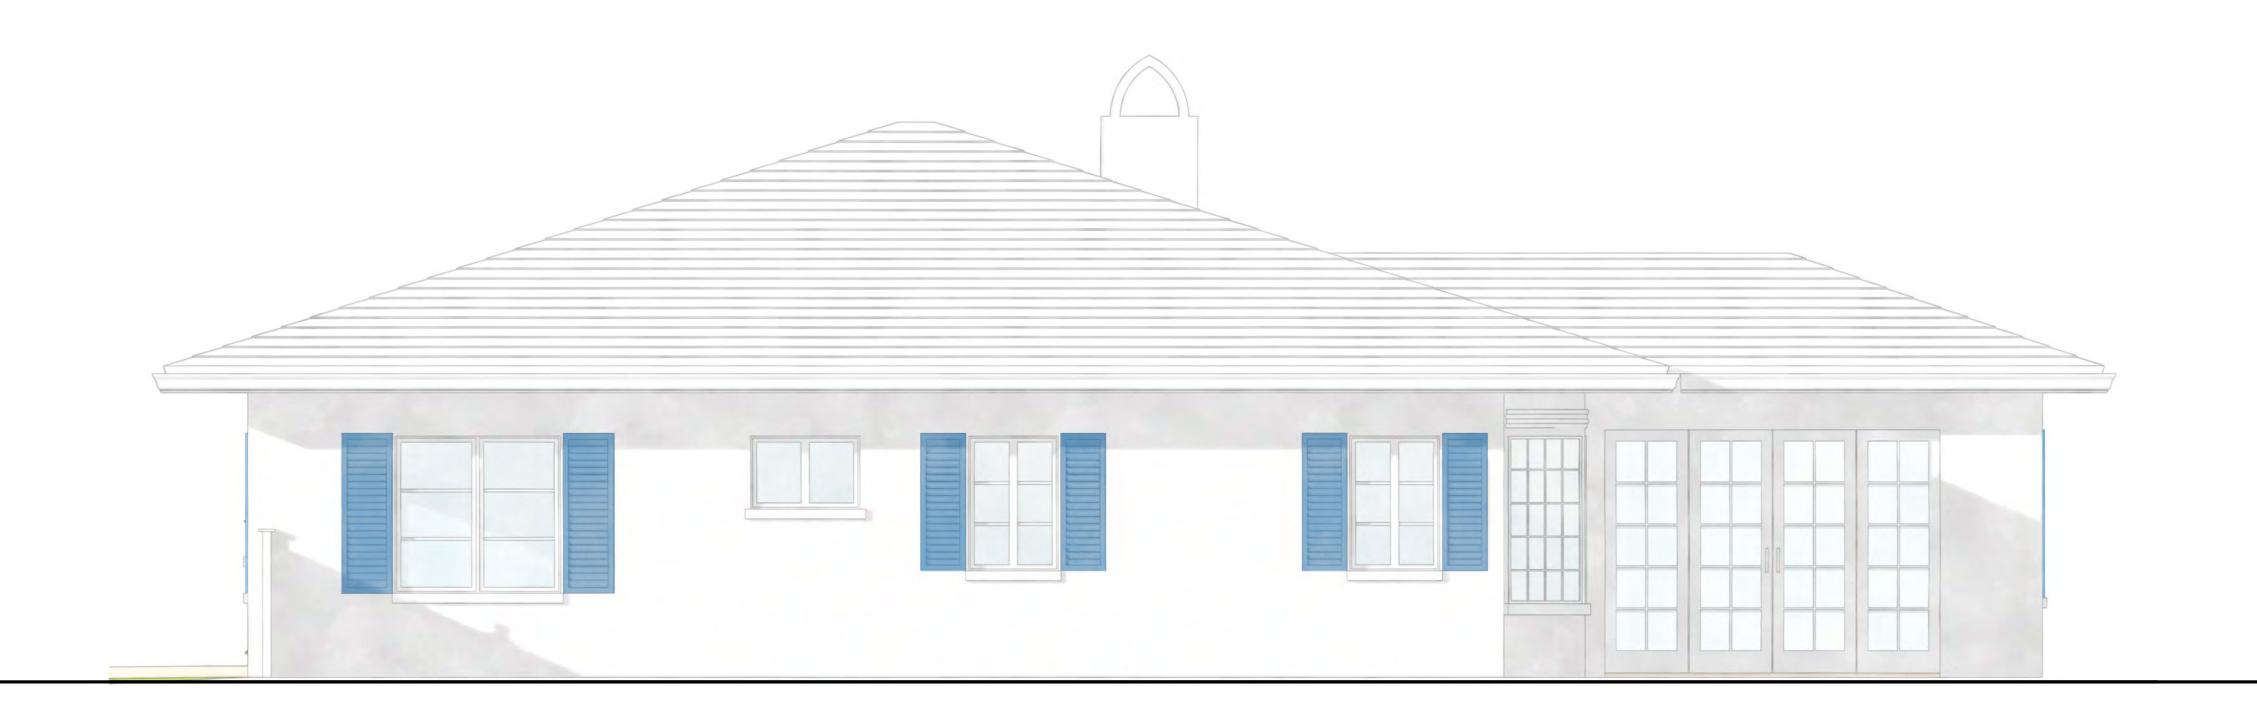

## WEST ELEVATION



## EAST ELEVATION



CONSULTANT:

PROPOSED RENOVATIONS FOR:

MR & MRS. MEISTER

210 EL DORADO LANE

PAIM BEACH FLORIDA 33480



REVISIONS:

SHEET NUMBER: 35 10-07-24





























Existing Morth Side



Existing Southwest Corner



Existing Pool Deck

COPYRIGHT:

The following drawings are instruments of service to the Landscape Architect. They are not products of design. All ideas, designs, arrangements and plans indicated or represented by this/these drawings are owned by and the property of the designer, and were created, evolved and developed for use on and in connection with this project. None of such ideas, designs, arrangements or plans shall be used by or disclosed to any person, firm or corporation without the written permission of the Landsca