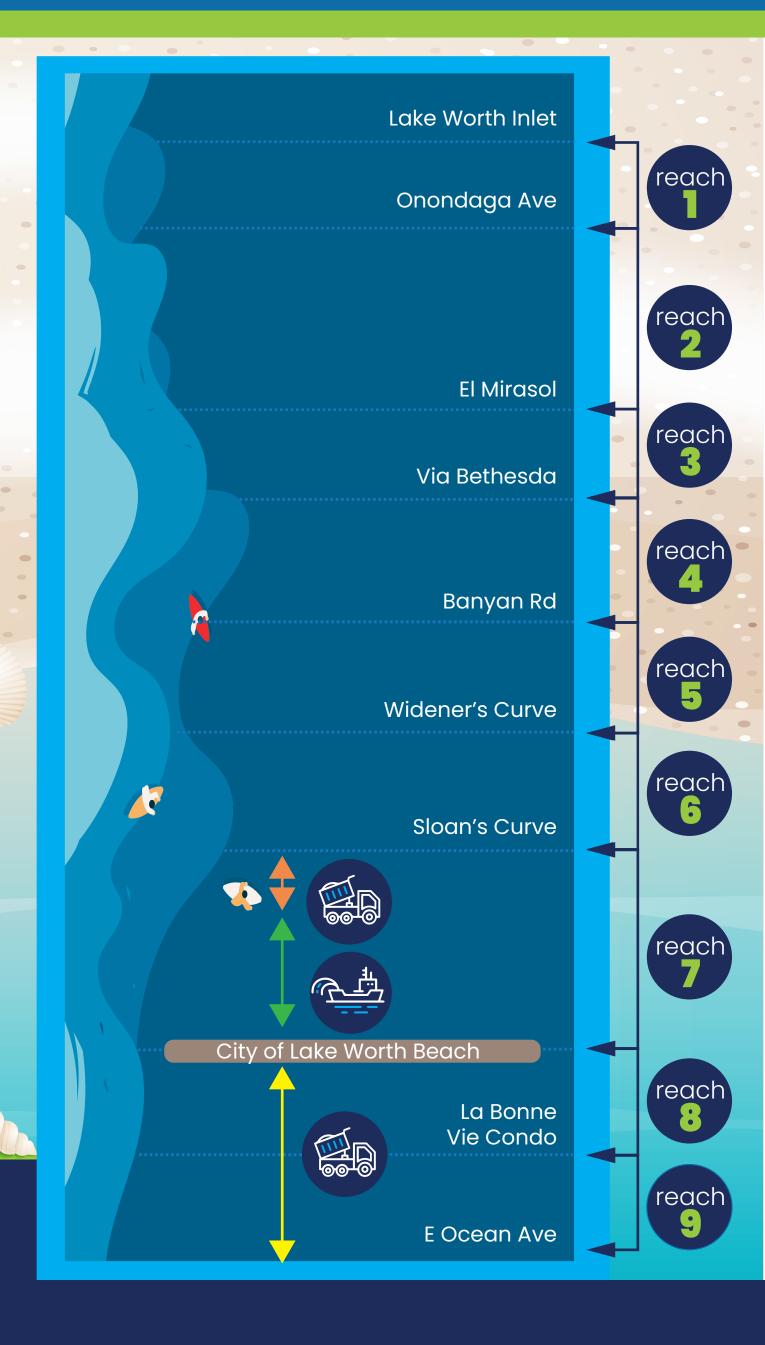

## Renourishment and Dune Construction at Phipps Ocean Park

Town of Palm Beach

Due to storm damage from Hurricanes Ian and Nicole, the Town is overseeing a beach renourishment and dune construction project at Phipps Ocean Park and adjacent areas. Approximately 750,000 cubic yards of sand are planned to be dredged offshore and placed on the beach in Reaches 7, 8 and 9.

## **Project Locations:**

Sloans Curve to Phipps Ocean Park

Phipps Ocean Park to Ambassador Hotel

Lake Worth Beach to Lantana Municipal Beach

Construction Window November 2024 - April 2025\*

\*Project schedule subject to change