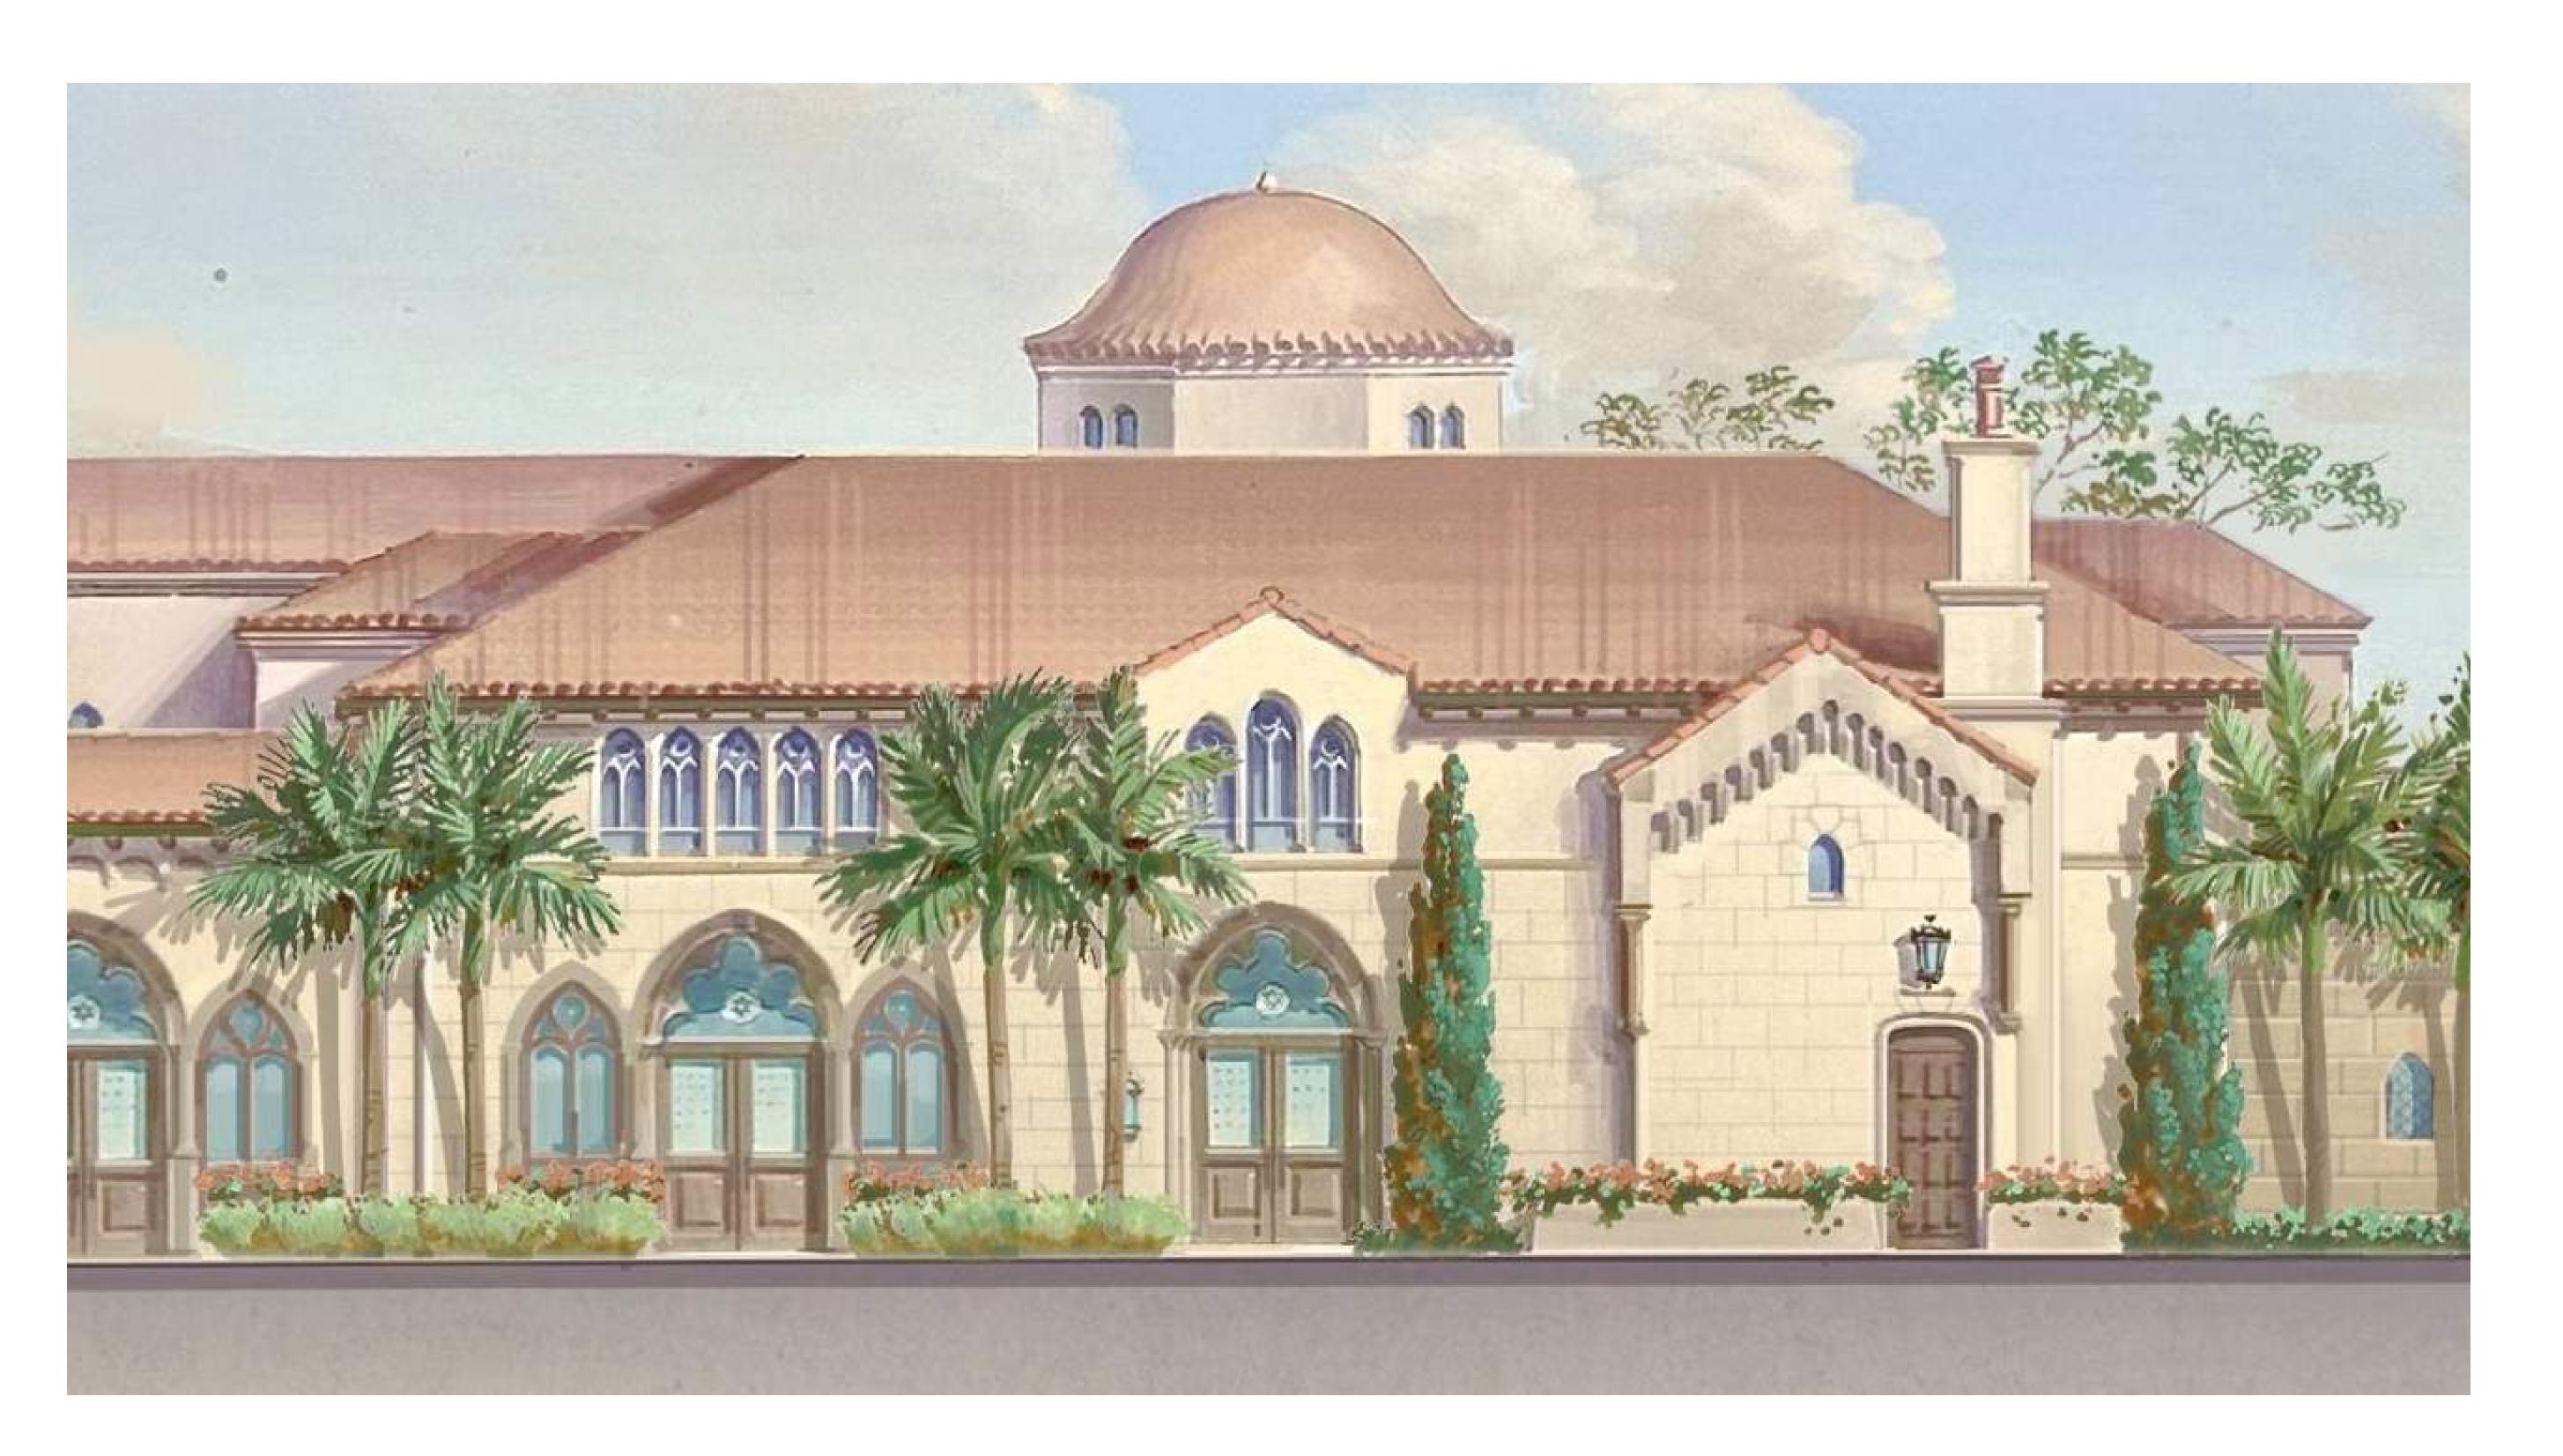

PROPOSED COLOR NORTH ELEVATION

SHEET NUMBER

PROPOSED COLOR NORTH ELEVATION - FACING SUNRISE - PROJECT CONNECT + YOUTH CENTER + SOCIAL HALL

SCALE: N.T.S