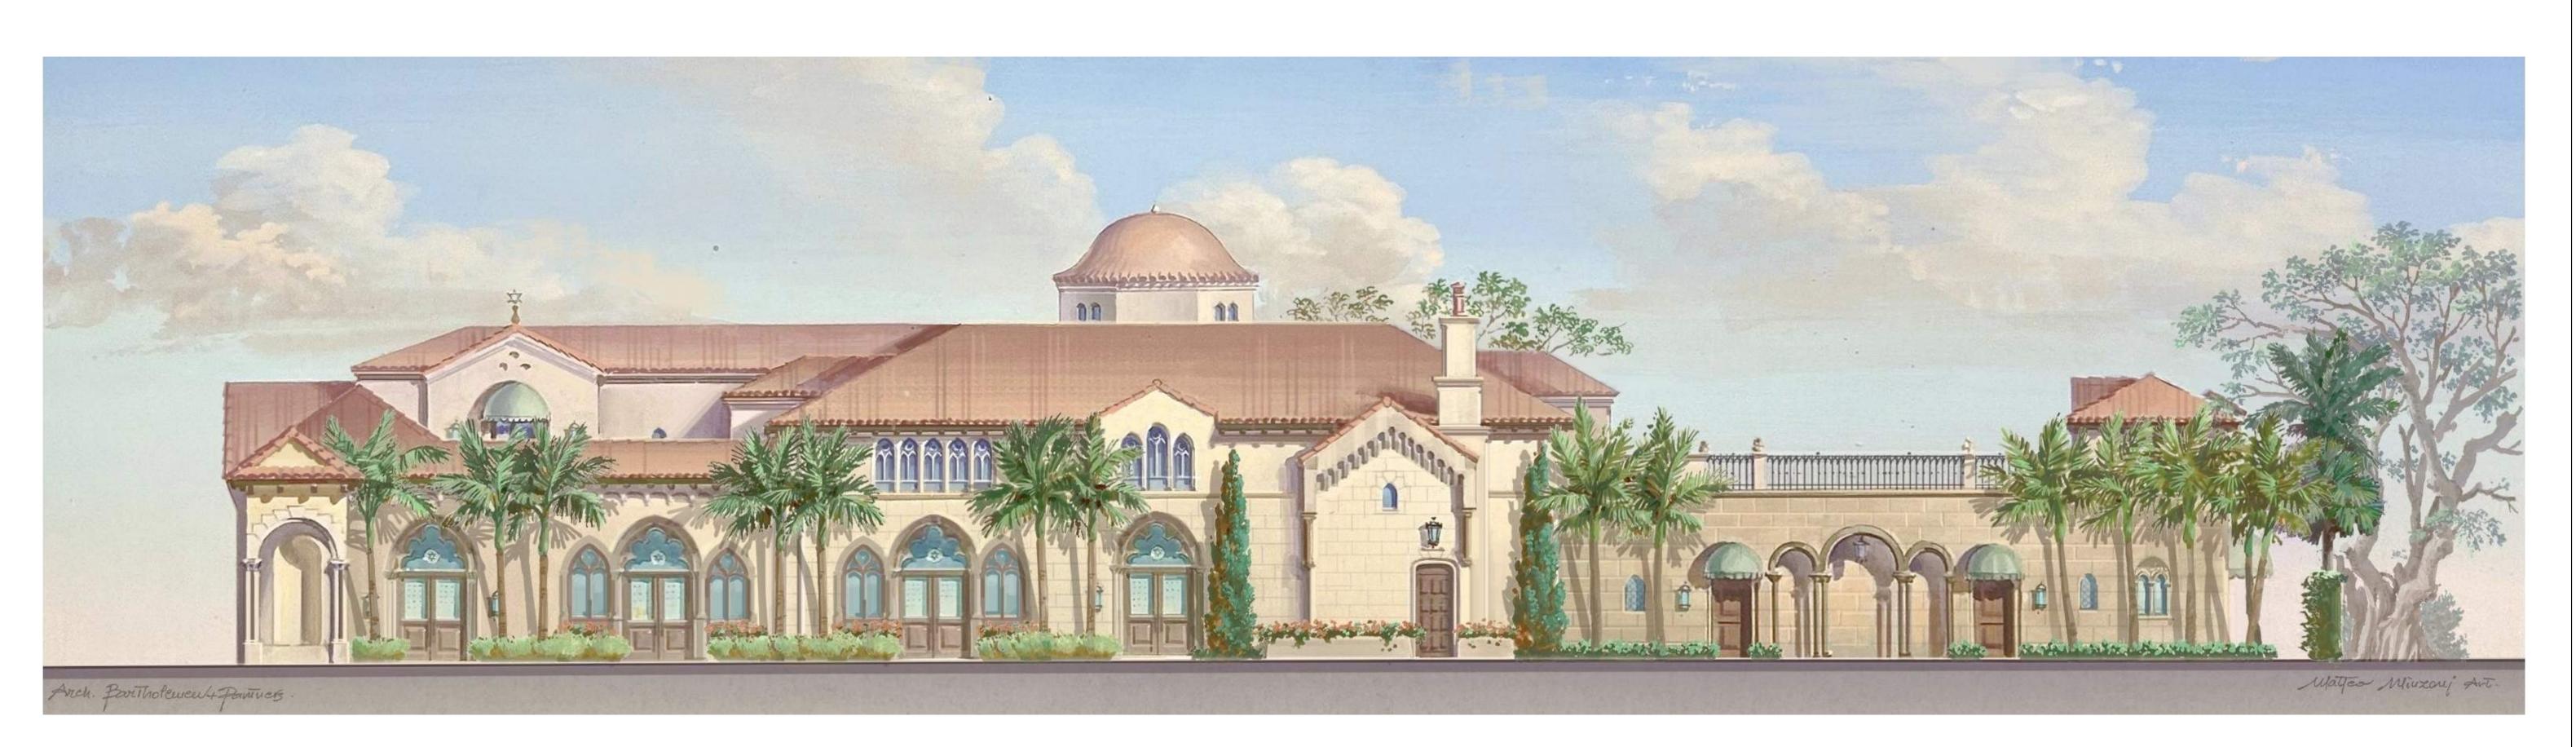

SHEET NAME

NORTH ELEVATION OVERALL

SHEET NUMBER

1 PROPOSED COLOR NORTH ELEVATION - FACING SUNRISE SCALE: NTS

PROPOSED COLOR NORTH ELEVATION

SHEET NUMBER

A5.3

COA-24-0022 ZON-24-0055

1 PROPOSED COLOR LANDSCAPE NORTH ELEVATION - FACING SUNRISE SCALE: NTS

PROPOSED COLOR NORTH ELEVATION

SHEET NUMBER

**A**5.4

COA-24-0022 ZON-24-0055

 $\boxed{ 1 \quad \frac{\text{PROPOSED COLOR LANDSCAPE NORTH ELEVATION - FACING SUNRISE}}{\text{SCALE: NTS}} }$ 

120-132 N. COUNTY RD PALM BEACH SYNAGOGUE

Project Address: 120-132 N. County Rd, Palm Beach, FL, 33480

SHEET NAME

PROPOSED COLOR NORTH ELEVATION

SHEET NUMBER

PROPOSED COLOR LANDSCAPE NORTH ELEVATION - FACING SUNRISE SCALE: NTS