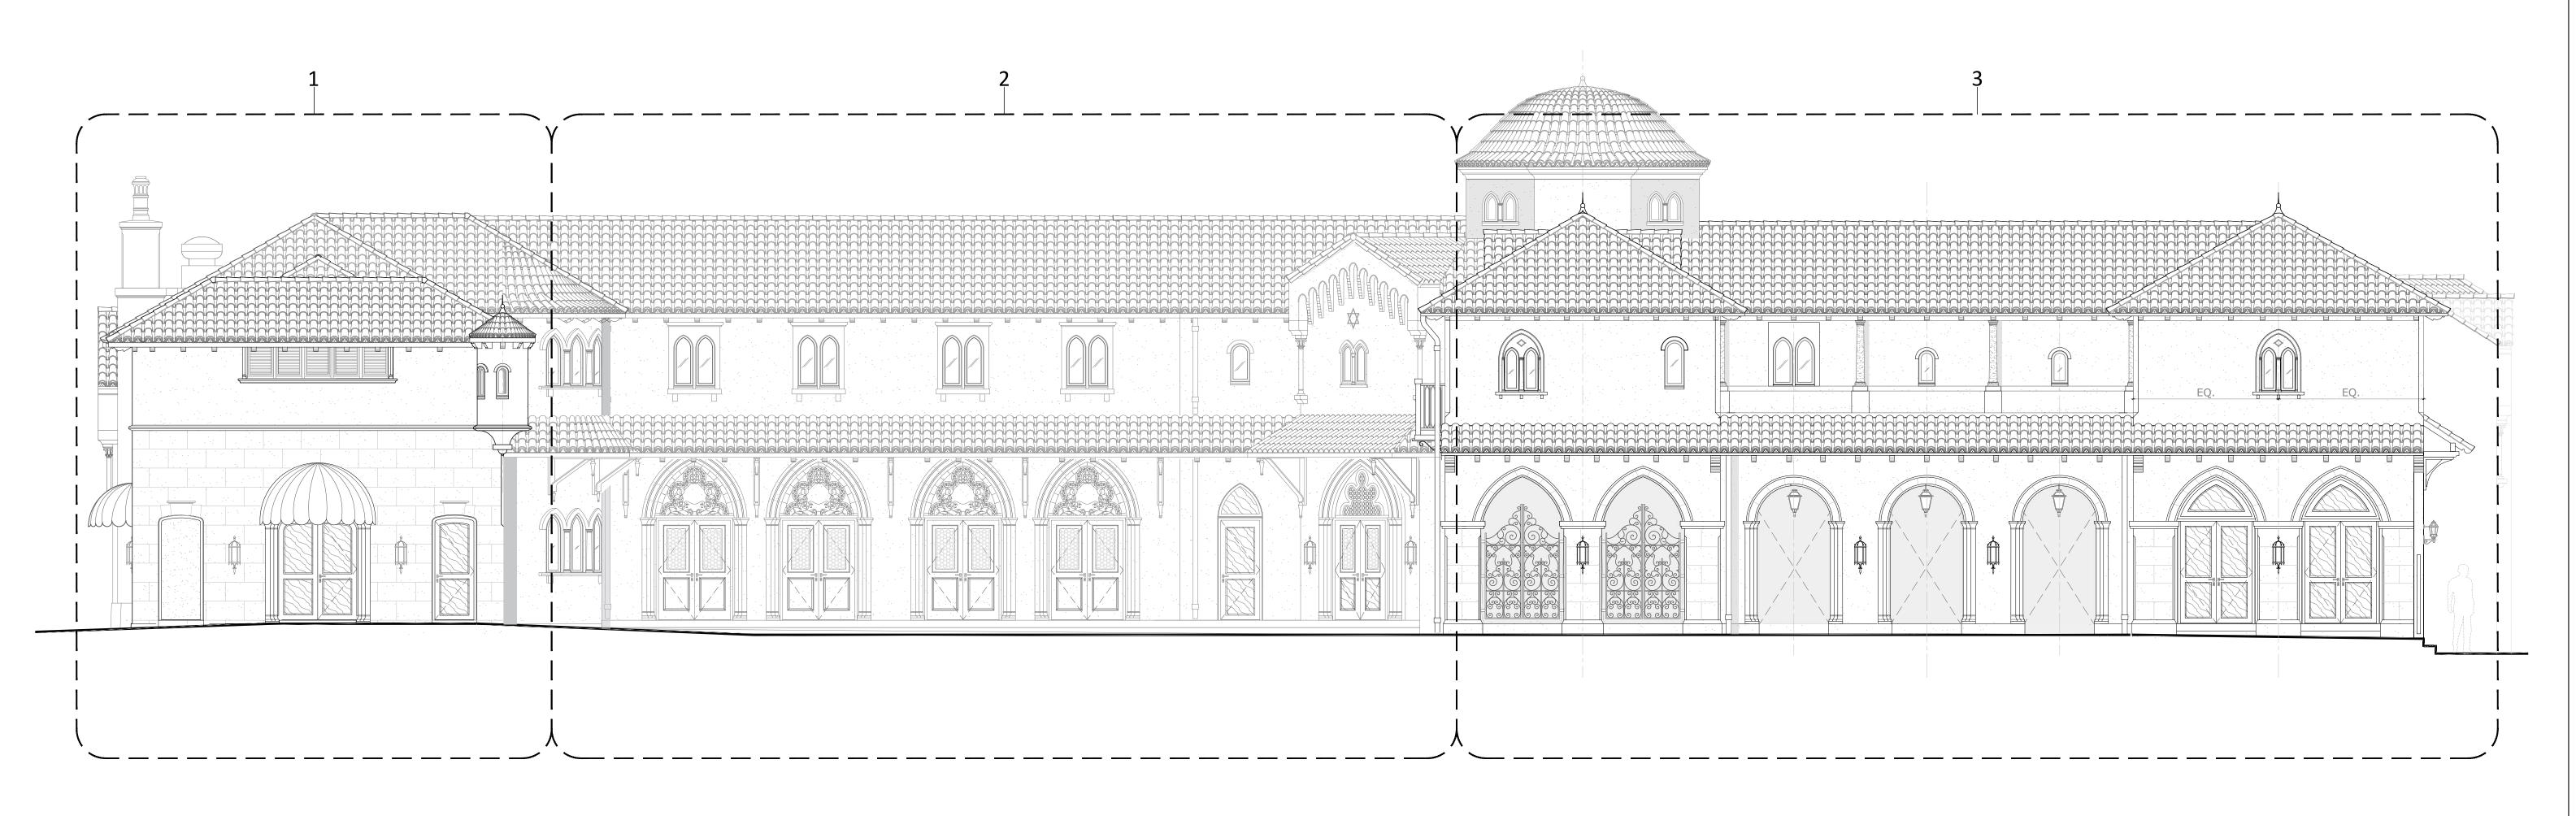

EXISTING WEST PHOTOS

SHEET NUMBER

X EXISTING OVERALL WEST ELEVATION  $\frac{1}{\text{SCALE: } 1/8" = 1'-0"}$ 

PROPOSED TOP OF DOME

EL. +36'-6" PROPOSED TOP OF ROOF \_\_\_\_\_\_\_
EL. +27'-10" TOP OF TIE BEAM
EL. +23'-2" EXISTING TOP OF PLATE EXISTING TOP OF PLATE

EL. +17'-4 ½"

BOTTOM OF PEDIMENT

EL. +15'-0"

TOP OF SLAB

EL. +13'-0"

2 PROPOSED OVERALL WEST ELEVATION
SCALE: 1/8" = 1'-0"

TOP OF F.F.E EL. +0'-0"

Bartholemew + Partners

Project Address: 120-132 N. County Rd, Palm Beach, FL, 33480

SHEET NAME

WEST ELEVATION OVERALL

SHEET NUMBER

 → PROPOSED OVERALL WEST ELEVATION SCALE: 1/8" = 1'-0"

> SECTION 134-1113 (6) B. FOR BUILDINGS IN EXCESS OF 15 FEET IN HEIGHT, INCREASE ALL MINIMUM YARD REQUIREMENTS ONE FOOT FOR EACH TWO FEET OF BUILDING HEIGHT, OR PORTION THEREOF, EXCEEDING 15 FEET. SIDE YARDS SHALL BE AS CALCULATED OR FIVE FEET, WHICHEVER IS GREATER.