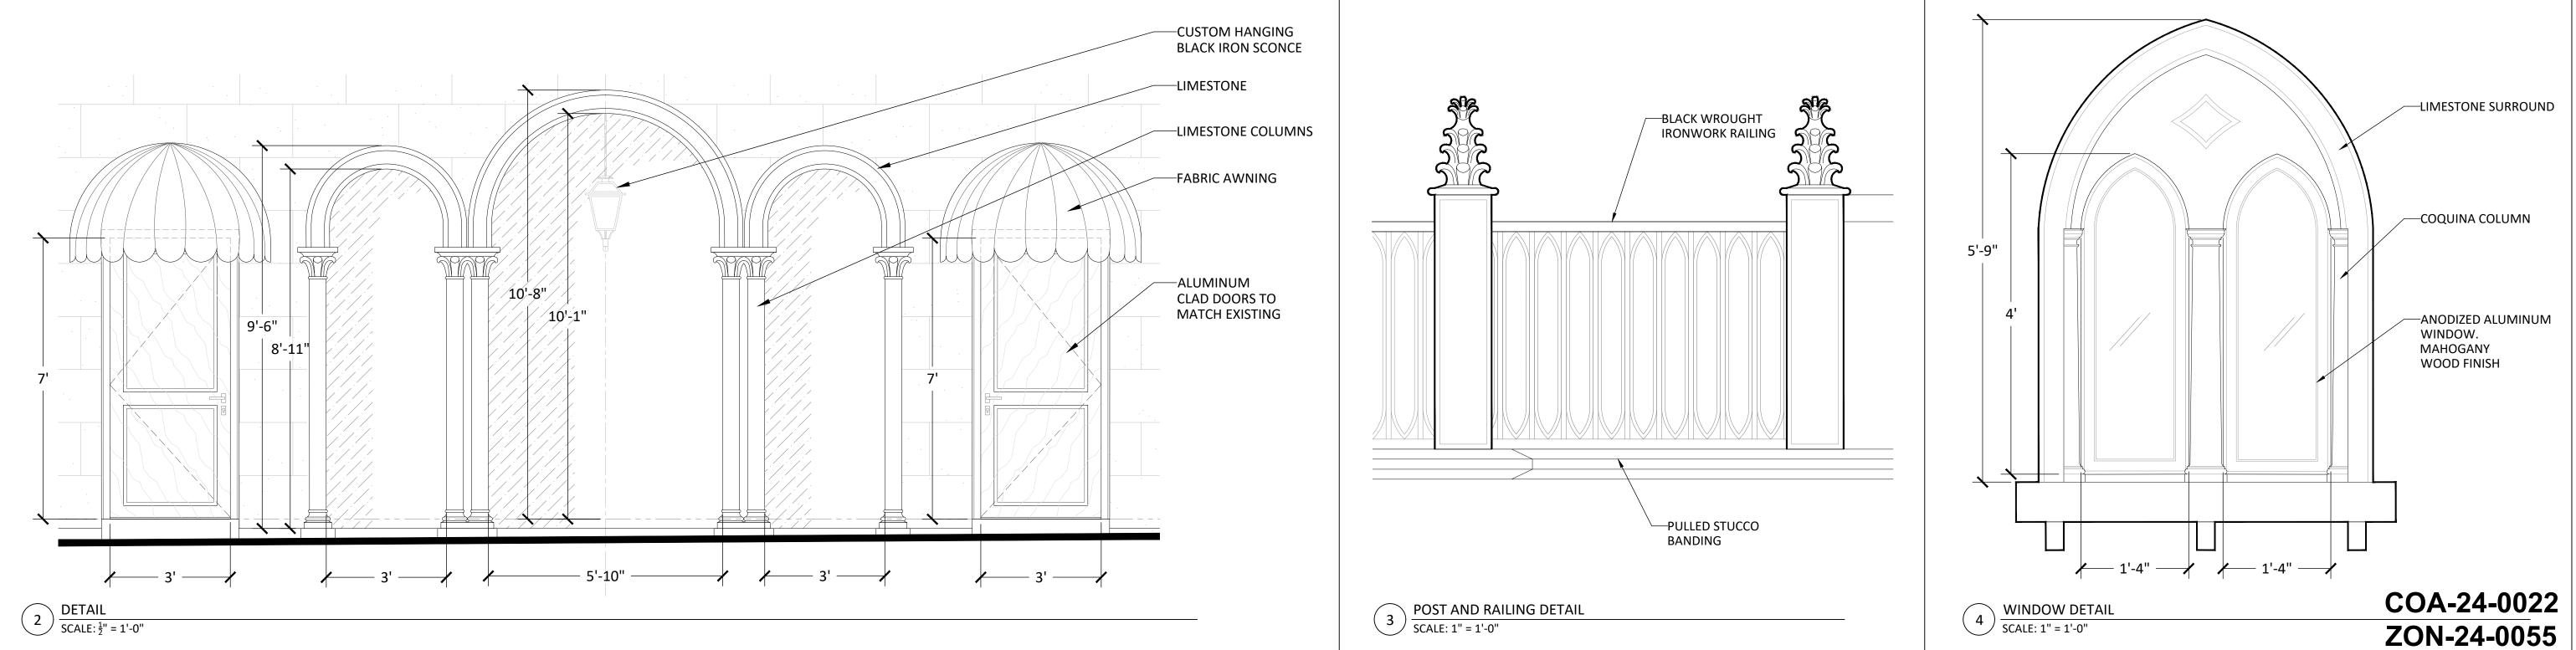

Project Address: 120-132 N. County Rd, Palm Beach, FL, 33480

SHEET NAME

PROPOSED NORTH-3 DETAILS

SHEET NUMBER

 $1 \frac{\text{EXISTING WEST PHOTOS}}{\text{SCALE: } \frac{1}{8}" = 1'-0"}$ 