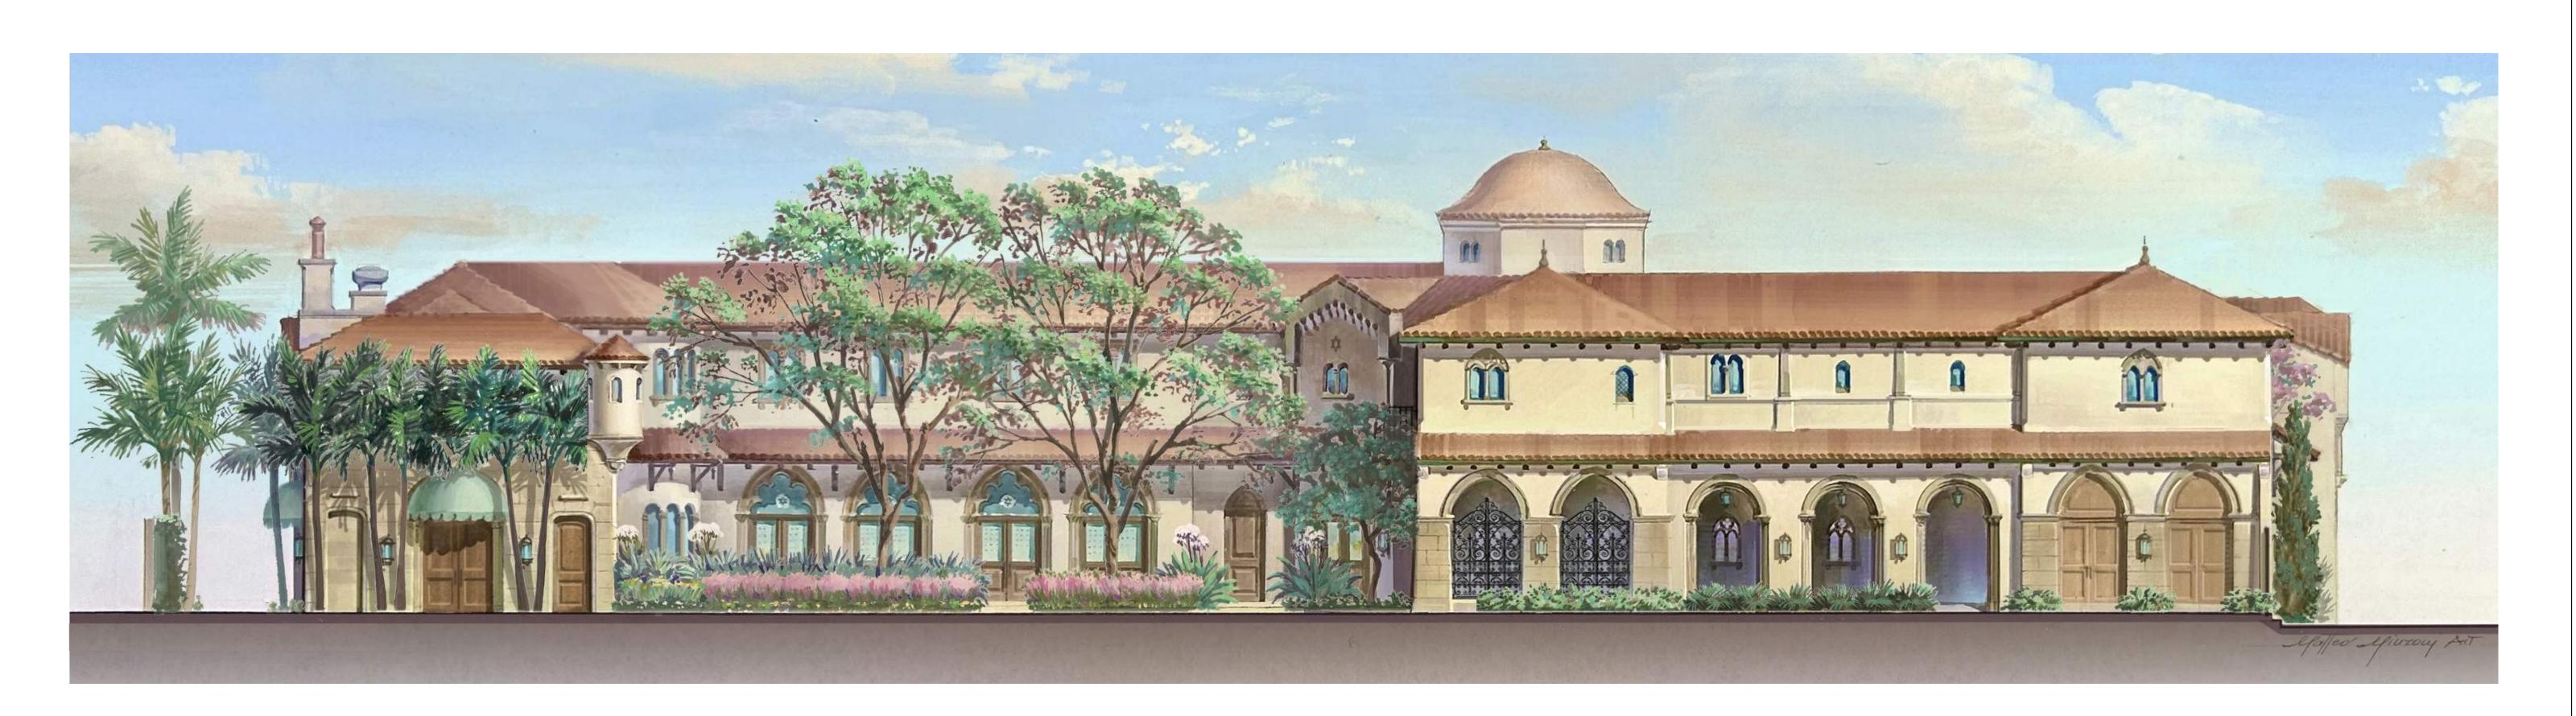

PROPOSED COLOR NORTH ELEVATION

SHEET NUMBER

**A**5.4

COA-24-0022 ZON-24-0055

 $\boxed{ 1 \quad \frac{\text{PROPOSED COLOR LANDSCAPE NORTH ELEVATION - FACING SUNRISE}}{\text{SCALE: NTS}} }$ 

120-132 N. COUNTY RD PALM BEACH SYNAGOGUE

Project Address: 120-132 N. County Rd, Palm Beach, FL, 33480

SHEET NAME

PROPOSED COLOR NORTH ELEVATION

SHEET NUMBER

PROPOSED COLOR LANDSCAPE NORTH ELEVATION - FACING SUNRISE SCALE: NTS