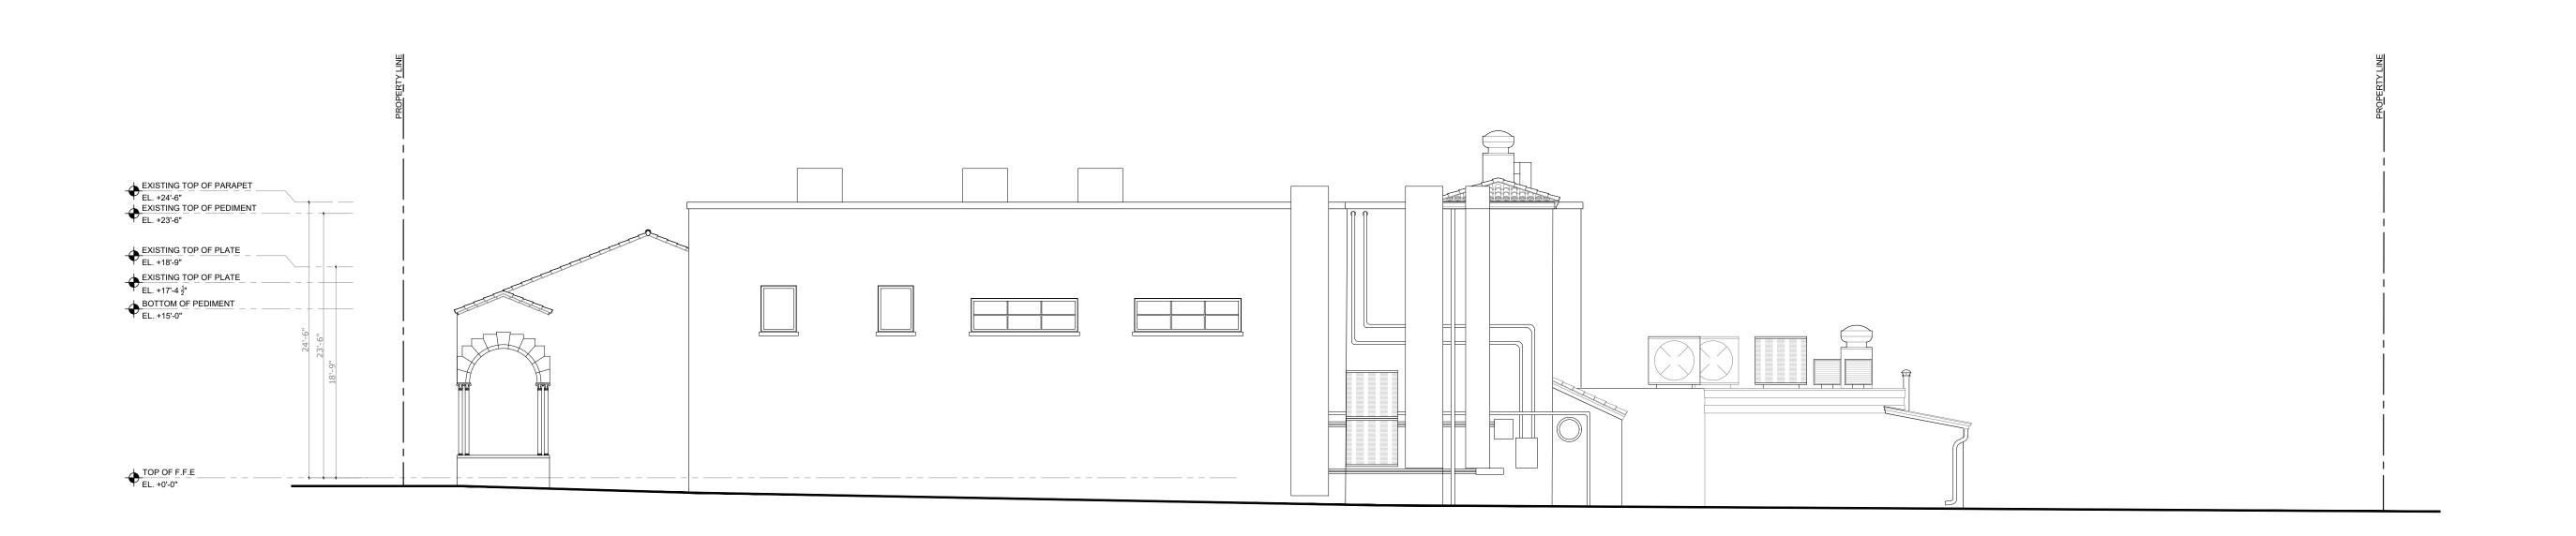

SHEET NAME

**EXISTING NORTH PHOTOS** 

SHEET NUMBER

> EXISTING OVERALL NORTH ELEVATION SCALE: 1/8" = 1'-0"

2 PROPOSED OVERALL NORTH ELEVATION
SCALE: 1/8" = 1'-0"