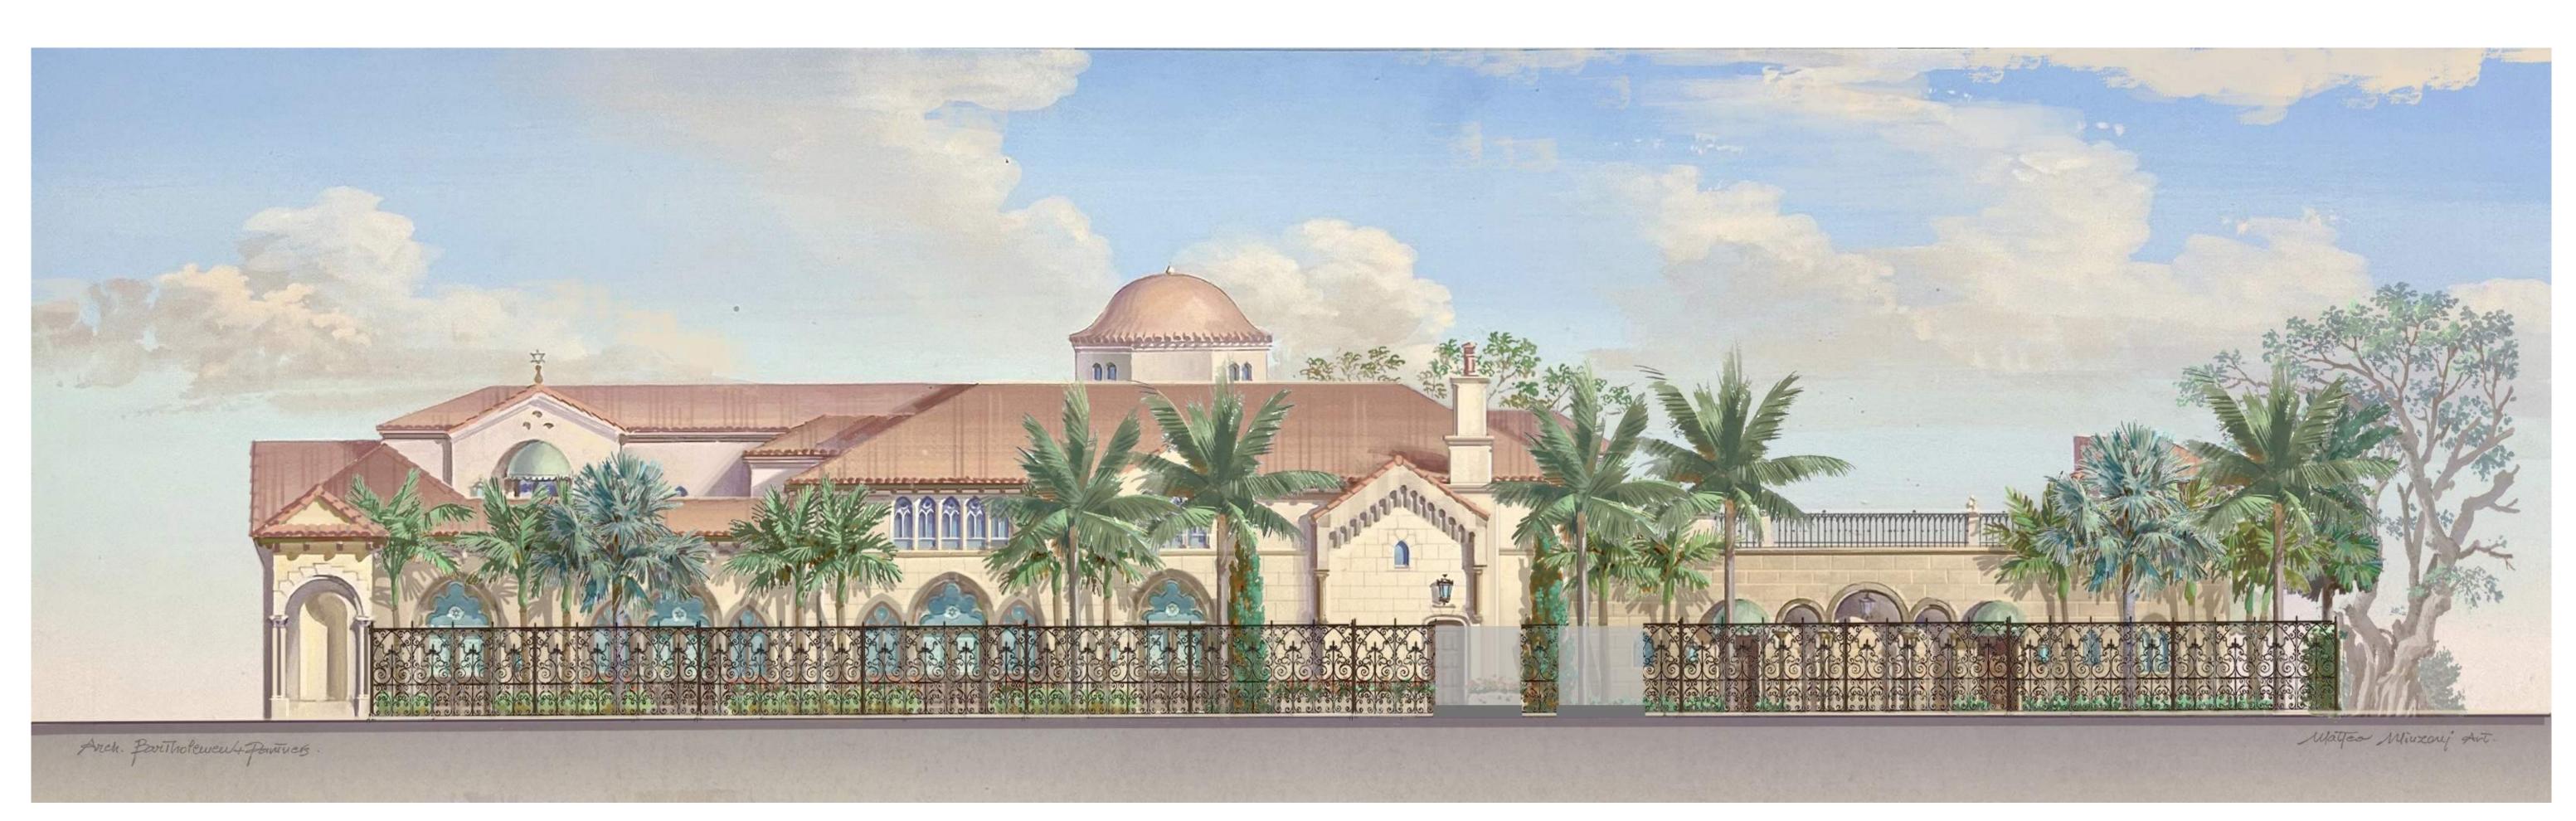

Project Address: 120-132 N. County Rd, Palm Beach, FL, 33480

SHEET NAME

PROPOSED COLOR NORTH **ELEVATION** 

SHEET NUMBER

PROPOSED COLOR NORTH ELEVATION - FACING SUNRISE - NORTHEAST GARDEN ENTRANCE + YOUTH TERRACE

SCALE: N.T.S