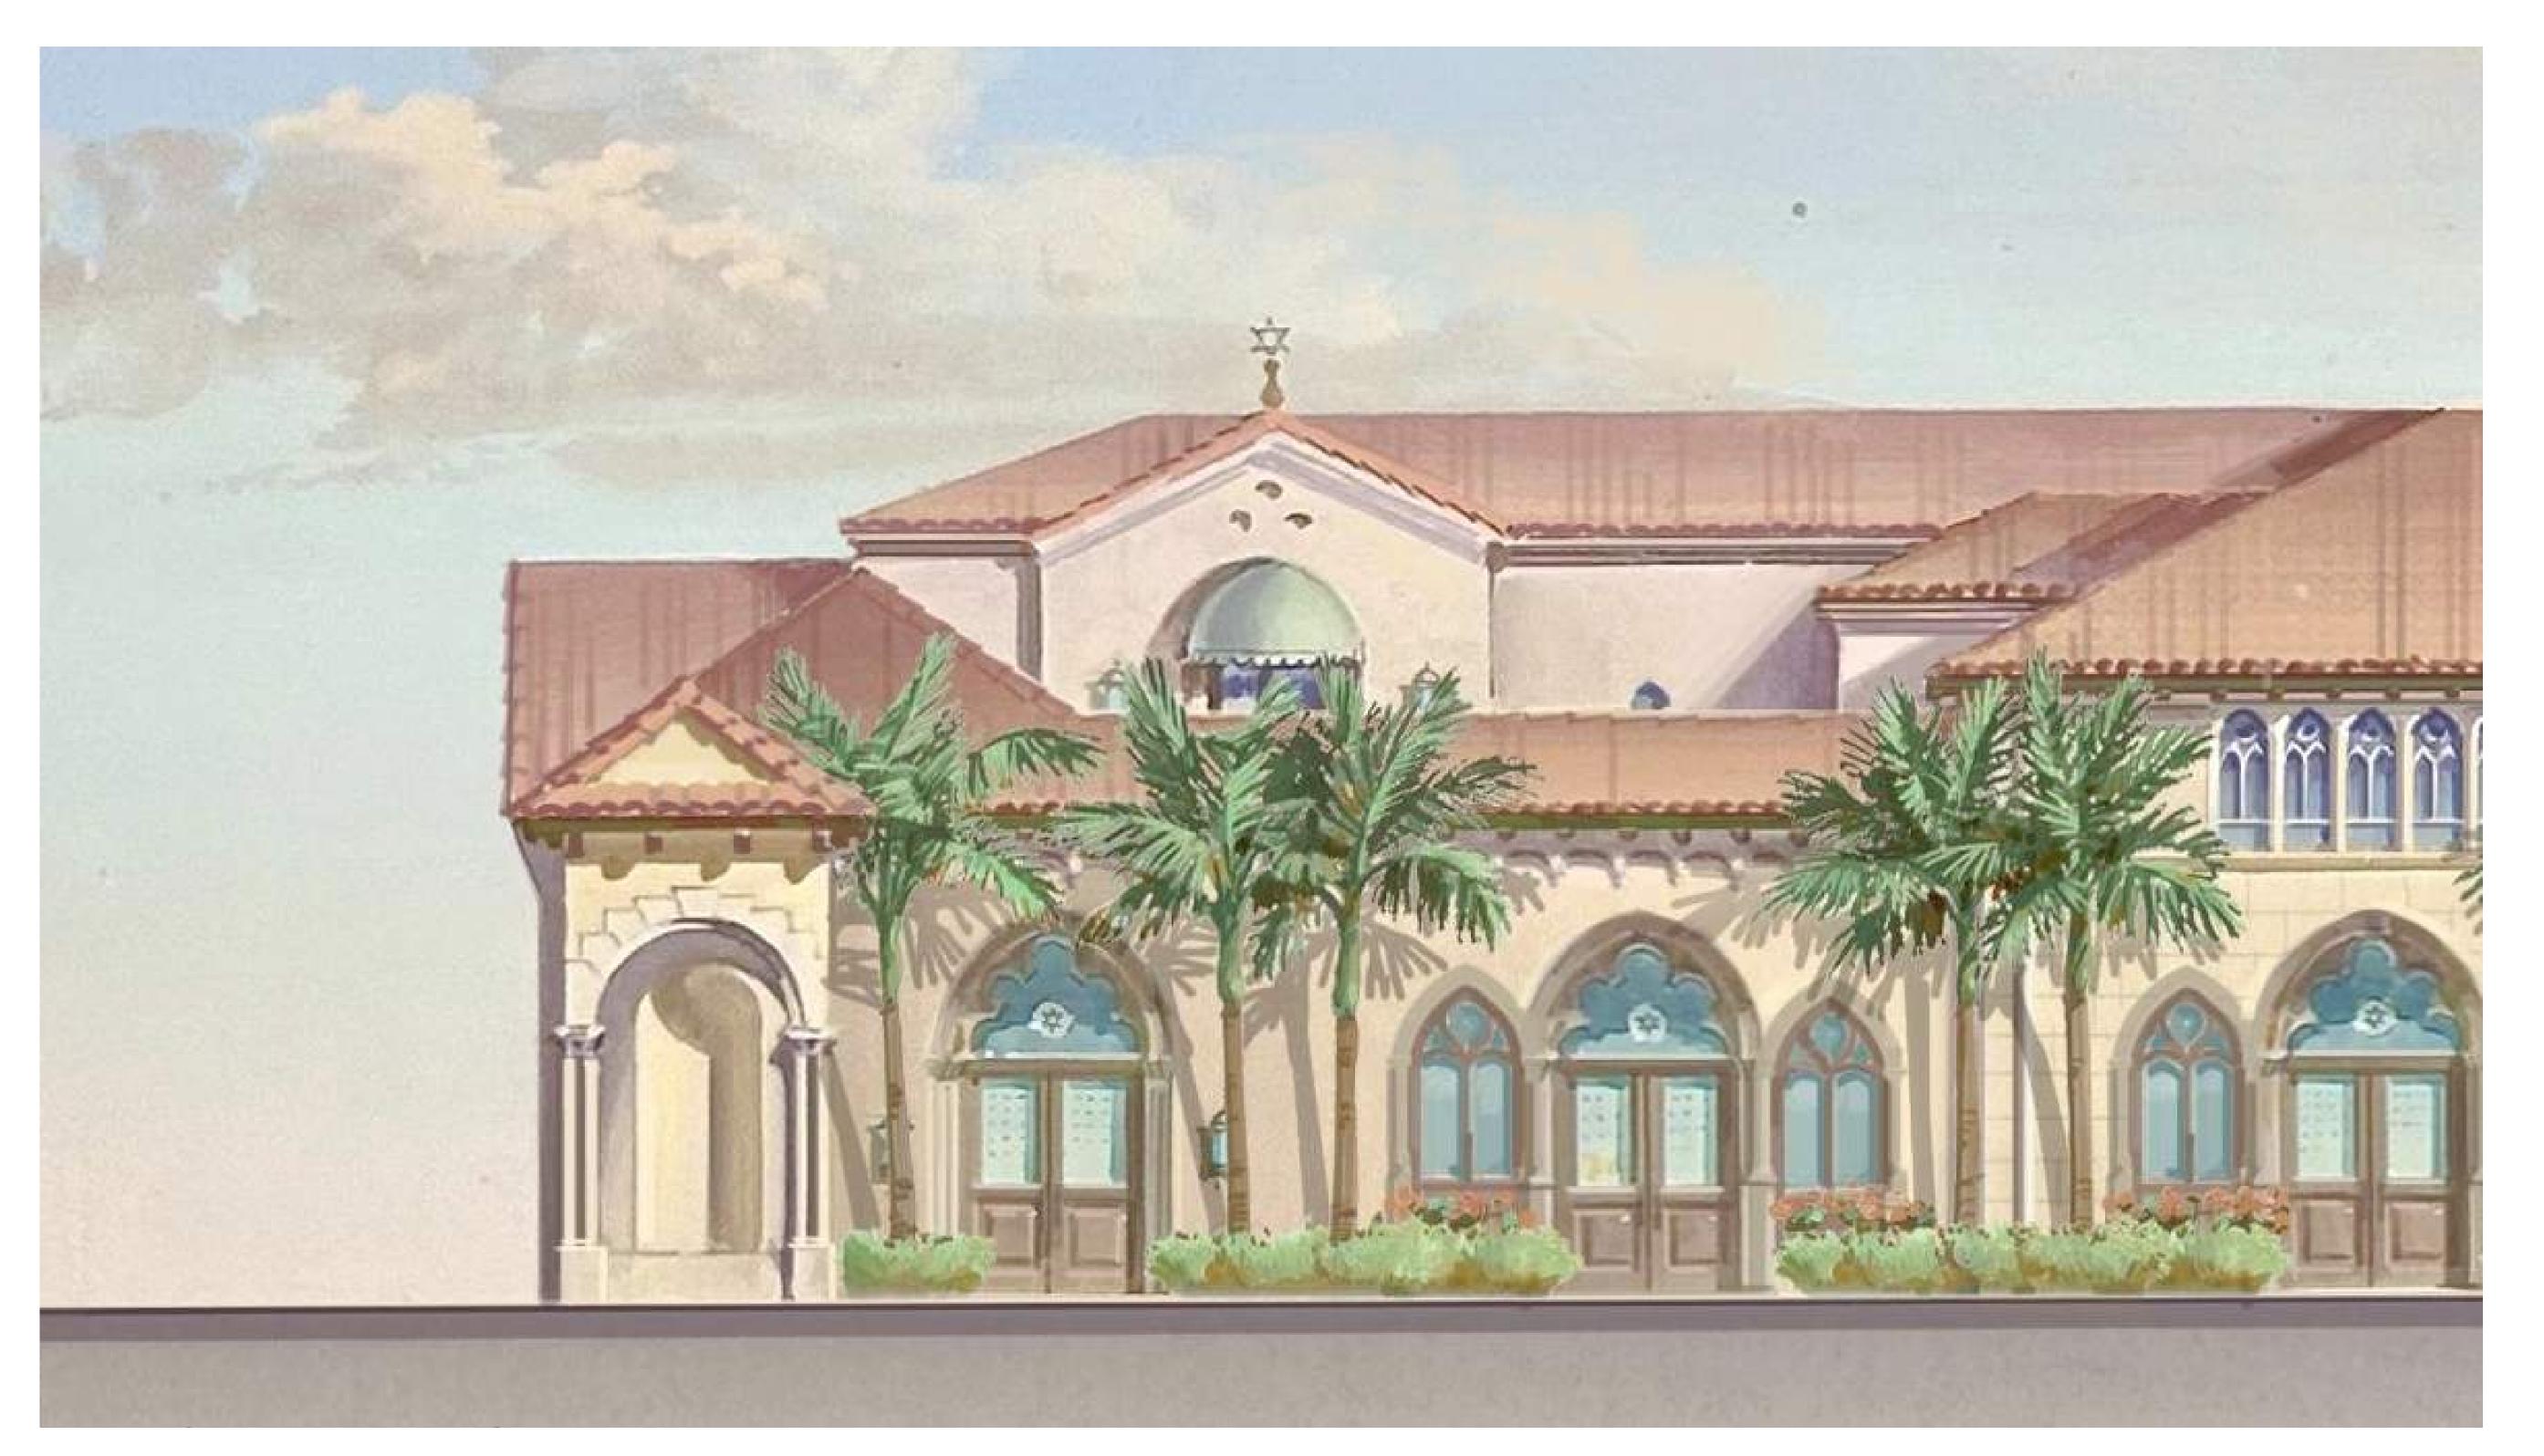

Project Address: 120-132 N. County Rd, Palm Beach, FL, 33480

SHEET NAME

PROPOSED COLOR NORTH **ELEVATION** 

SHEET NUMBER

PROPOSED COLOR NORTH ELEVATION - FACING SUNRISE - NORTHEAST GARDEN ENTRANCE + YOUTH TERRACE

SCALE: N.T.S