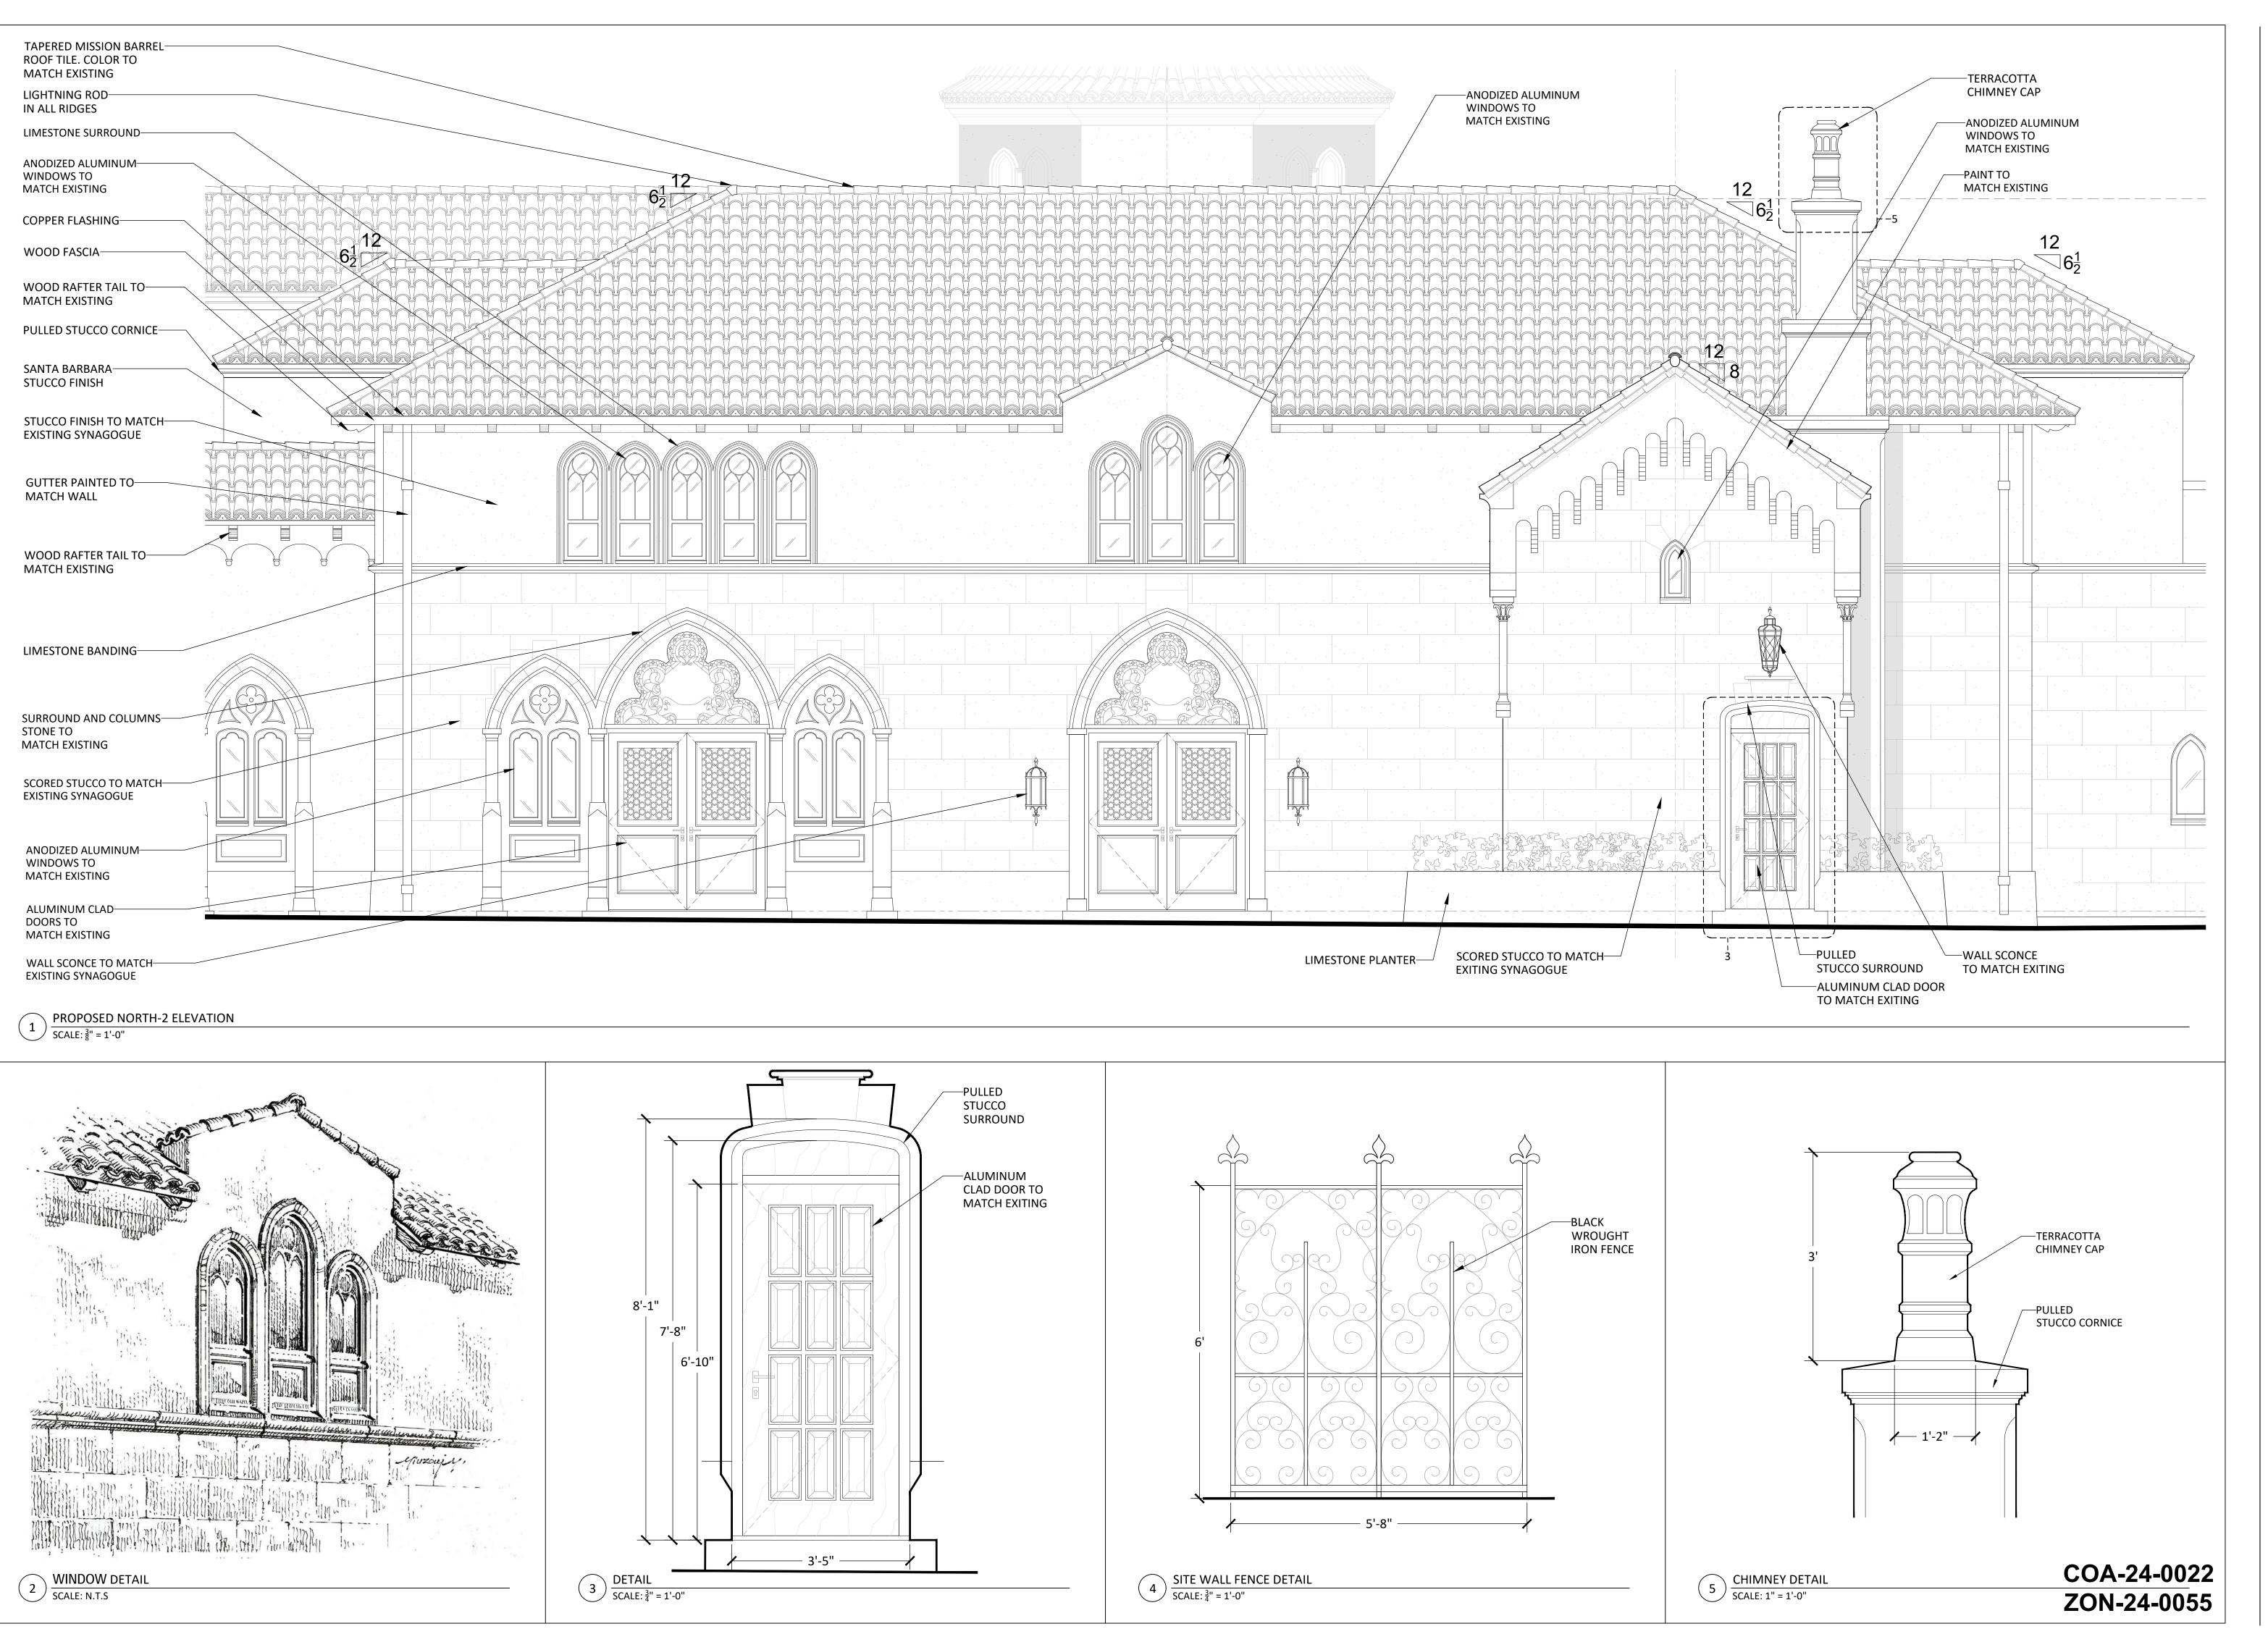

Project no: 24.04.130 Date: 07.29.24 Drawn by: V. Antico Project Manager: K. Fant

120-132 N. COUNTY RD PALM BEACH SYNAGOGUE

Project Address: 120-132 N. County Rd, Palm Beach, FL, 33480

30 100

SHEET NAME

PROPOSED NORTH-2

**DETAILS** 

SHEET NUMBER

ARCHITECTURE AND DESIGN PROGETTO DI ARCHITETTURA

THE PLAZA CENTER
251 ROYAL PALM WAY
PENTHOUSE 600A
PALM BEACH, FLORIDA 33480
T: 561 461 0108
F: 561 461 0106

BARTHOLEMEWPARTNERS.COM