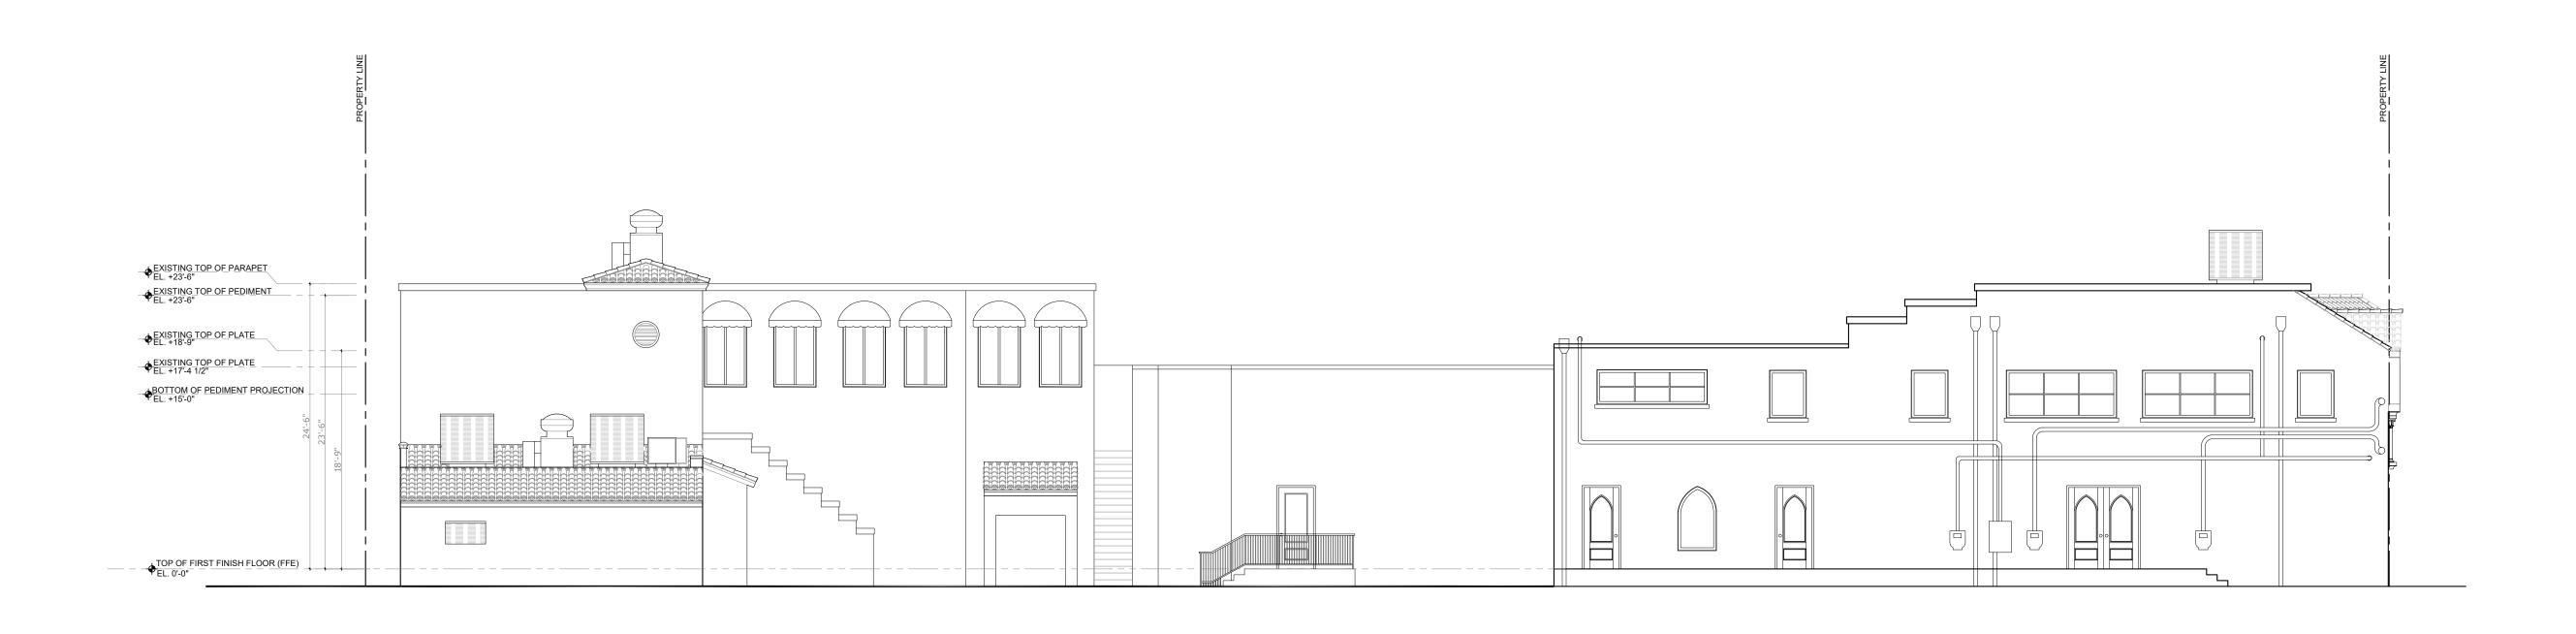

EXISTING WEST PHOTOS

SHEET NUMBER

X EXISTING OVERALL WEST ELEVATION  $\frac{1}{\text{SCALE: } 1/8" = 1'-0"}$ 

PROPOSED TOP OF DOME

EL. +36'-6" PROPOSED TOP OF ROOF \_\_\_\_\_\_\_
EL. +27'-10" TOP OF TIE BEAM
EL. +23'-2" EXISTING TOP OF PLATE EXISTING TOP OF PLATE

EL. +17'-4 ½"

BOTTOM OF PEDIMENT

EL. +15'-0"

TOP OF SLAB

EL. +13'-0"

2 PROPOSED OVERALL WEST ELEVATION
SCALE: 1/8" = 1'-0"

TOP OF F.F.E EL. +0'-0"

Bartholemew + Partners