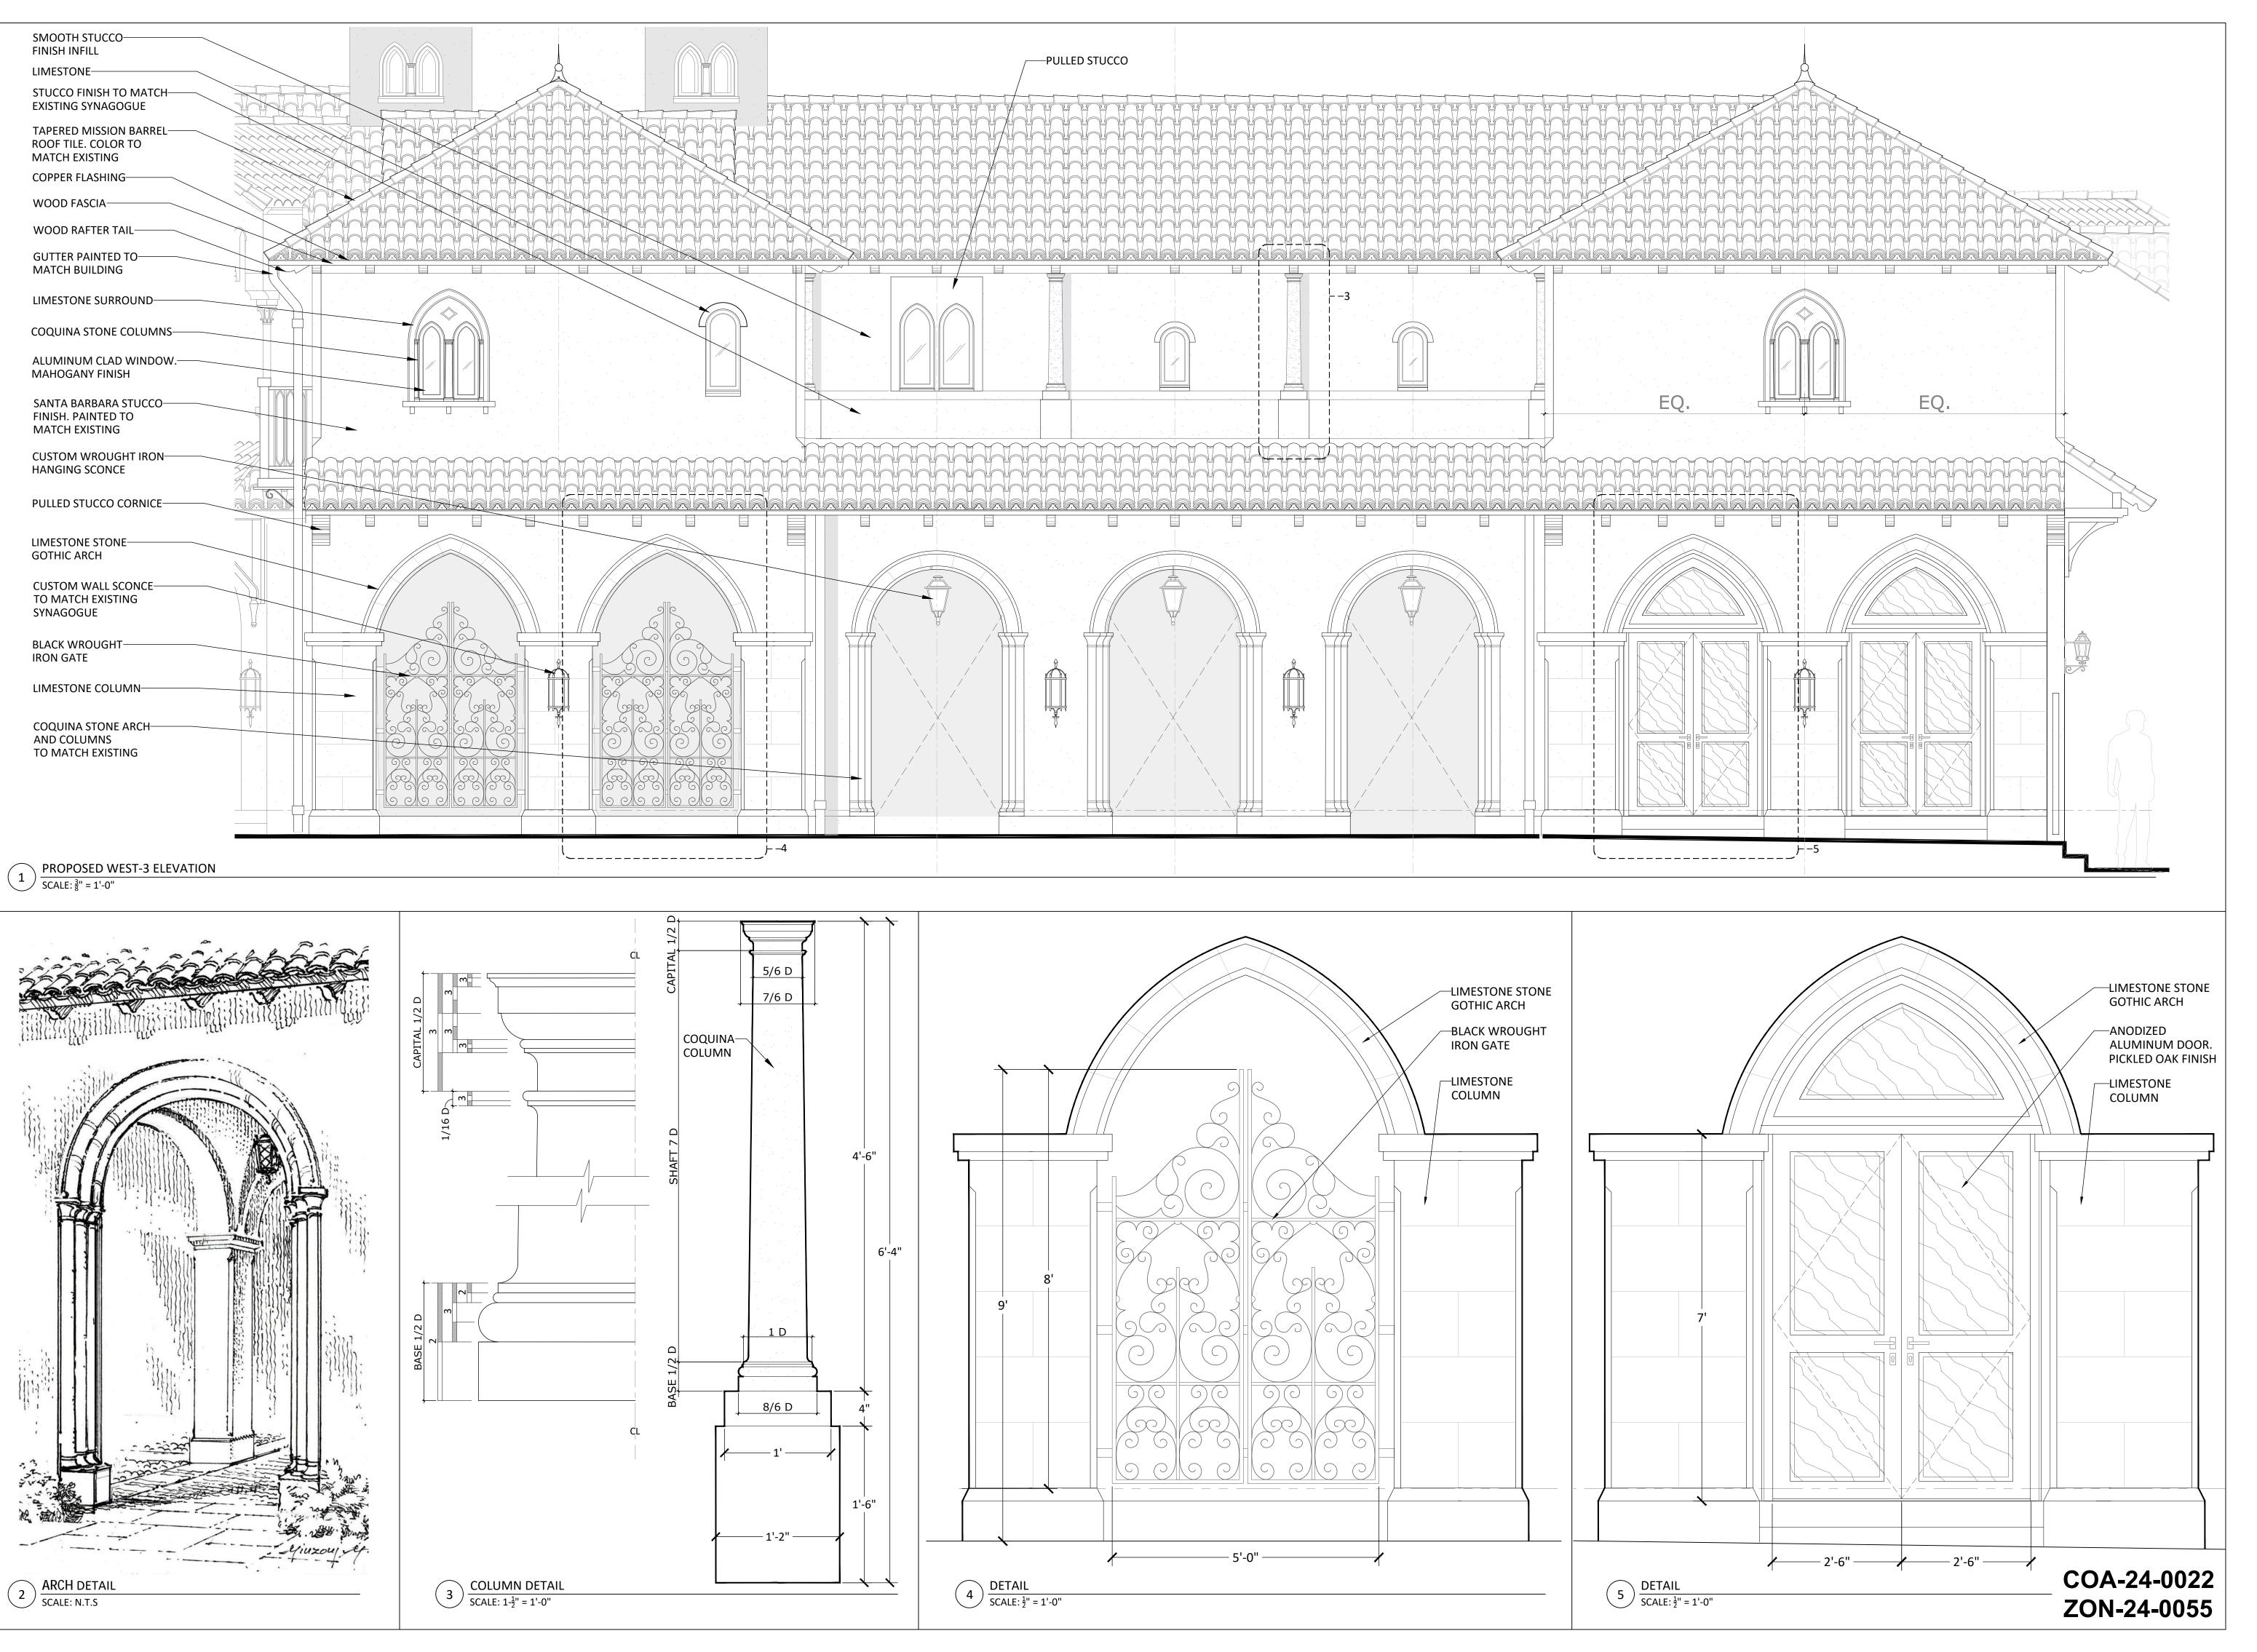

Project no: 24.04.130 Date: 07.29.24 Drawn by: V. Antico Project Manager: K. Fant

120-132 N. COUNTY RD PALM BEACH SYNAGOGUE

Project Address: 120-132 N. County Rd, Palm Beach, FL, 33480

SHEET NAME

PROPOSED WEST-1 DETAILS

PROPOSED WEST-2 DETAILS

SHEET NUMBER

ARCHITECTURE AND DESIGN PROGETTO DI ARCHITETTURA

THE PLAZA CENTER 251 ROYAL PALM WAY

PENTHOUSE 600A
PALM BEACH, FLORIDA 33480
T: 561 461 0108
F: 561 461 0106

BARTHOLEMEWPARTNERS.COM

Project no: 24.04.130 Date: 07.29.24 Drawn by: V. Antico Project Manager: K. Fant

120-132 N. COUNTY RD PALM BEACH SYNAGOGUE

Project Address: 120-132 N. County Rd, Palm Beach, FL, 33480

SHEET NAME

PROPOSED WEST-3 DETAILS