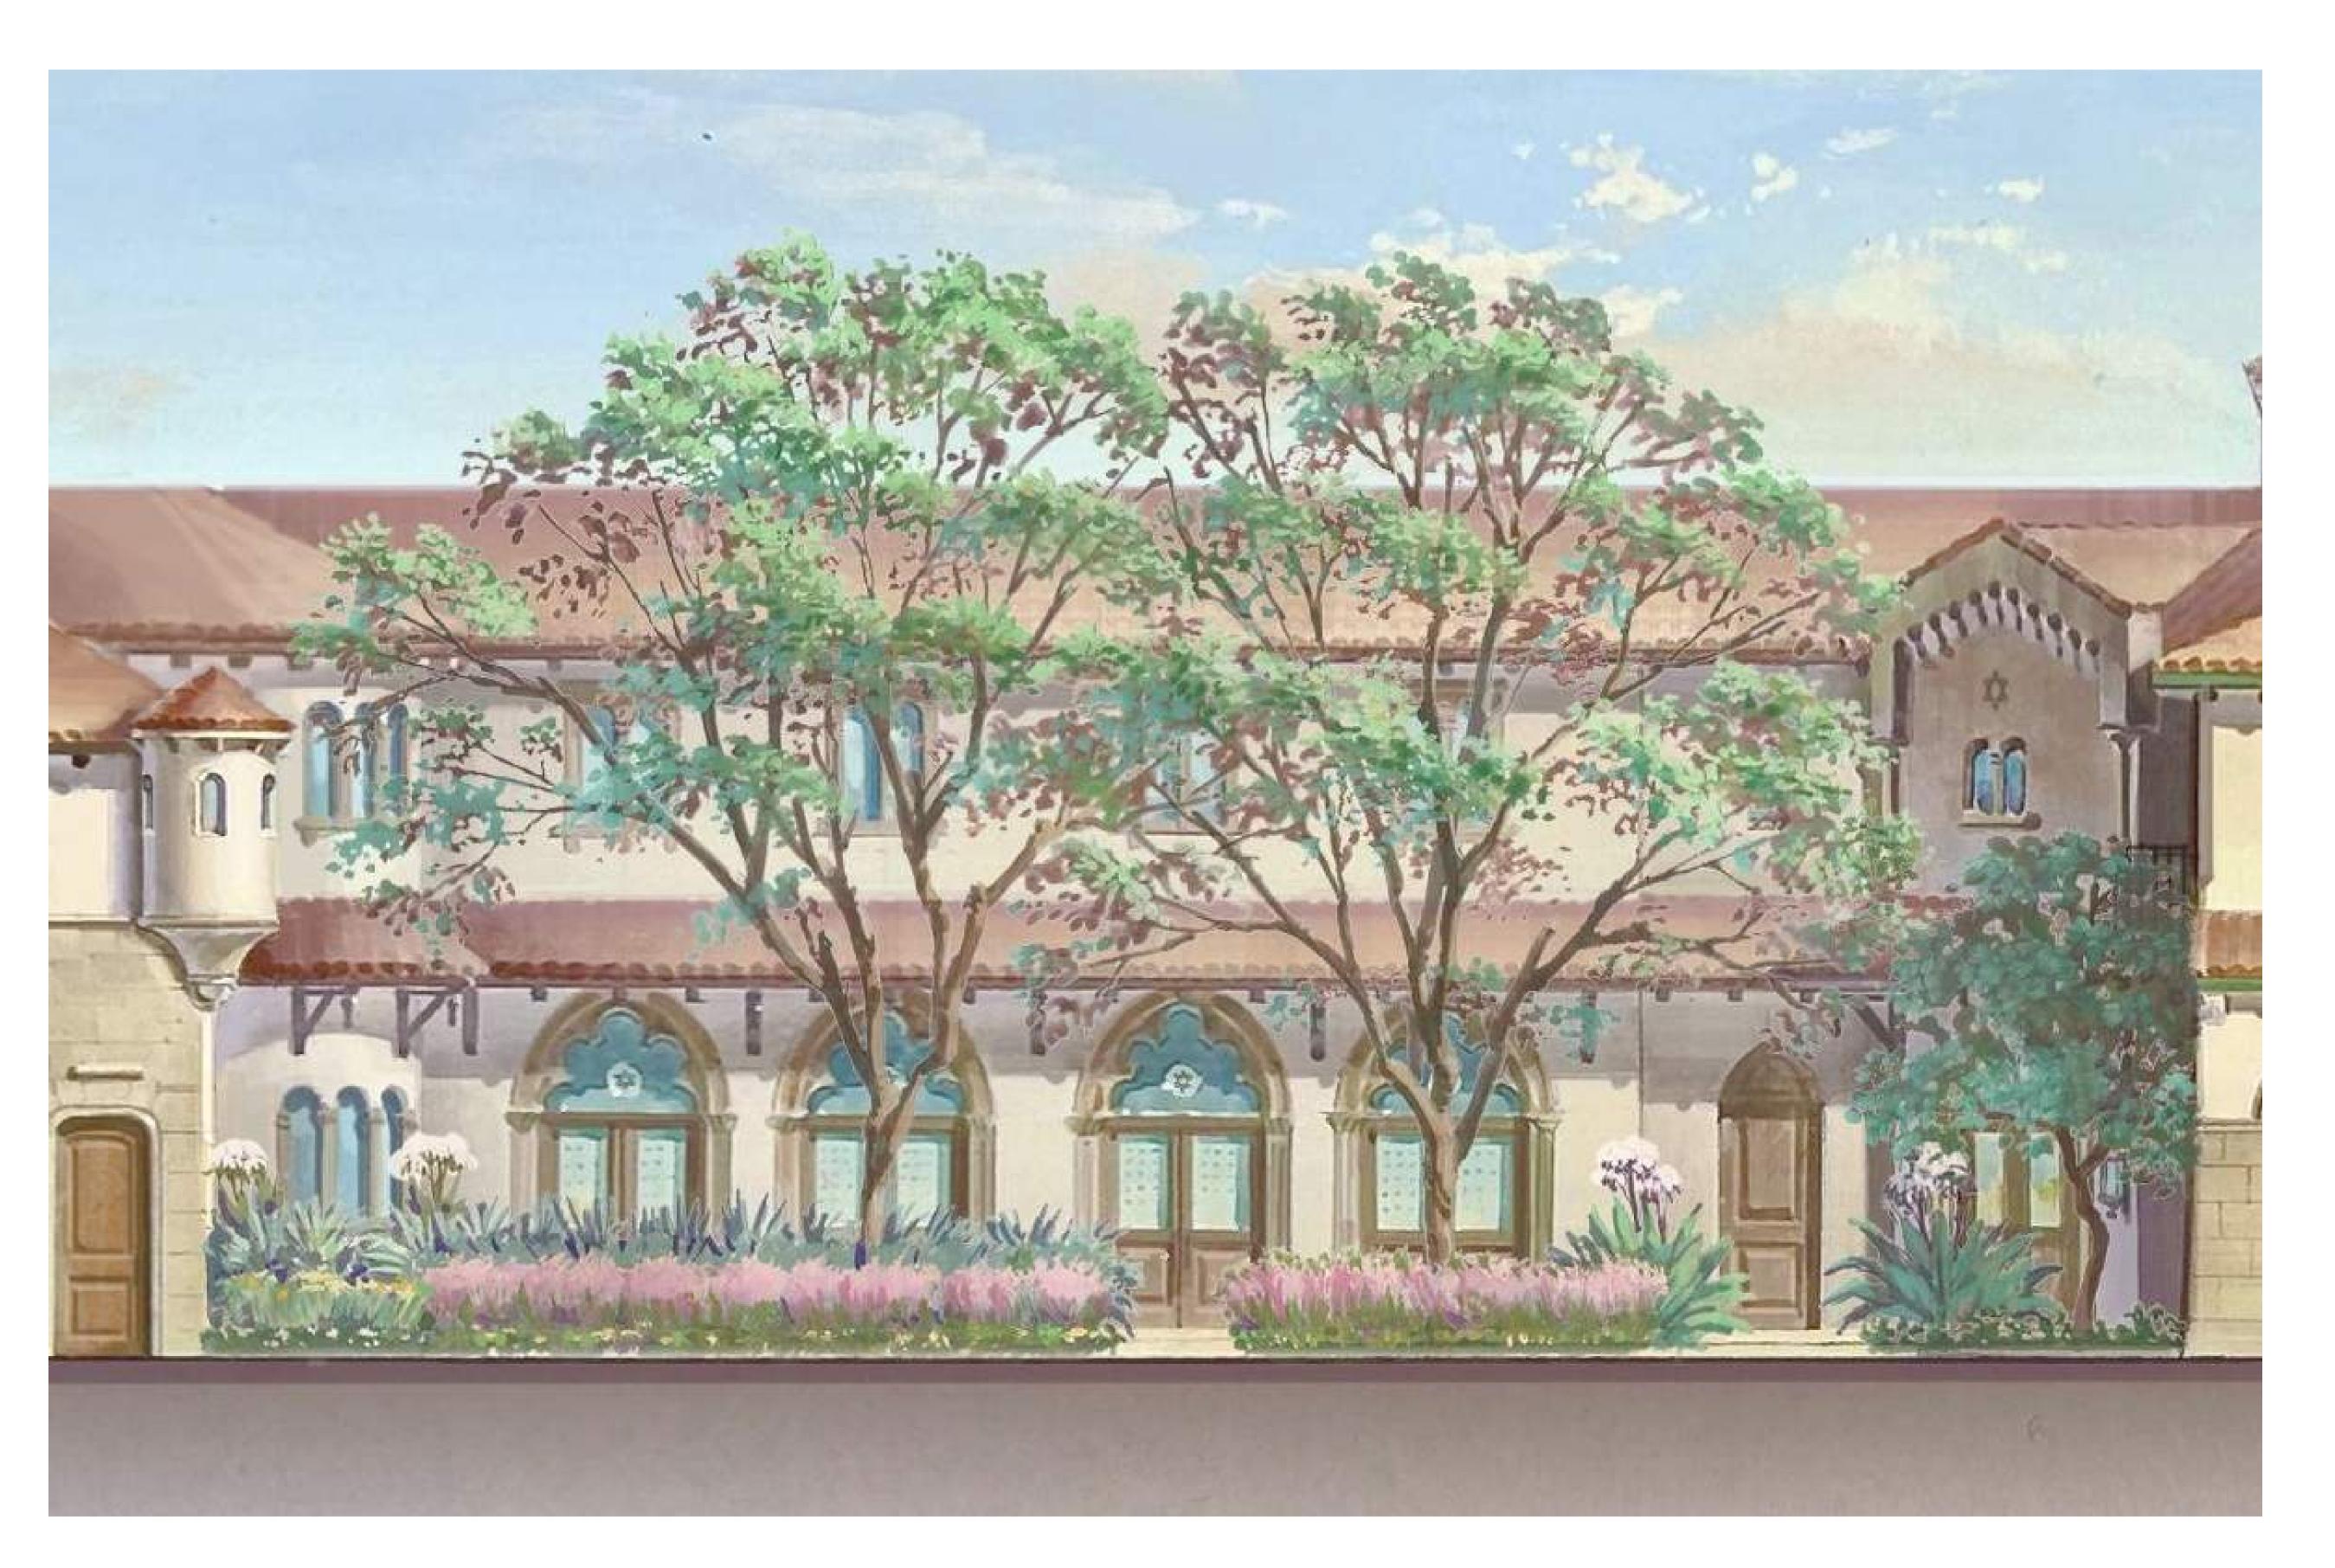

PROPOSED COLOR NORTH ELEVATION

SHEET NUMBER

A5.3

COA-24-0022 ZON-24-0055

1 PROPOSED COLOR LANDSCAPE NORTH ELEVATION - FACING SUNRISE SCALE: NTS