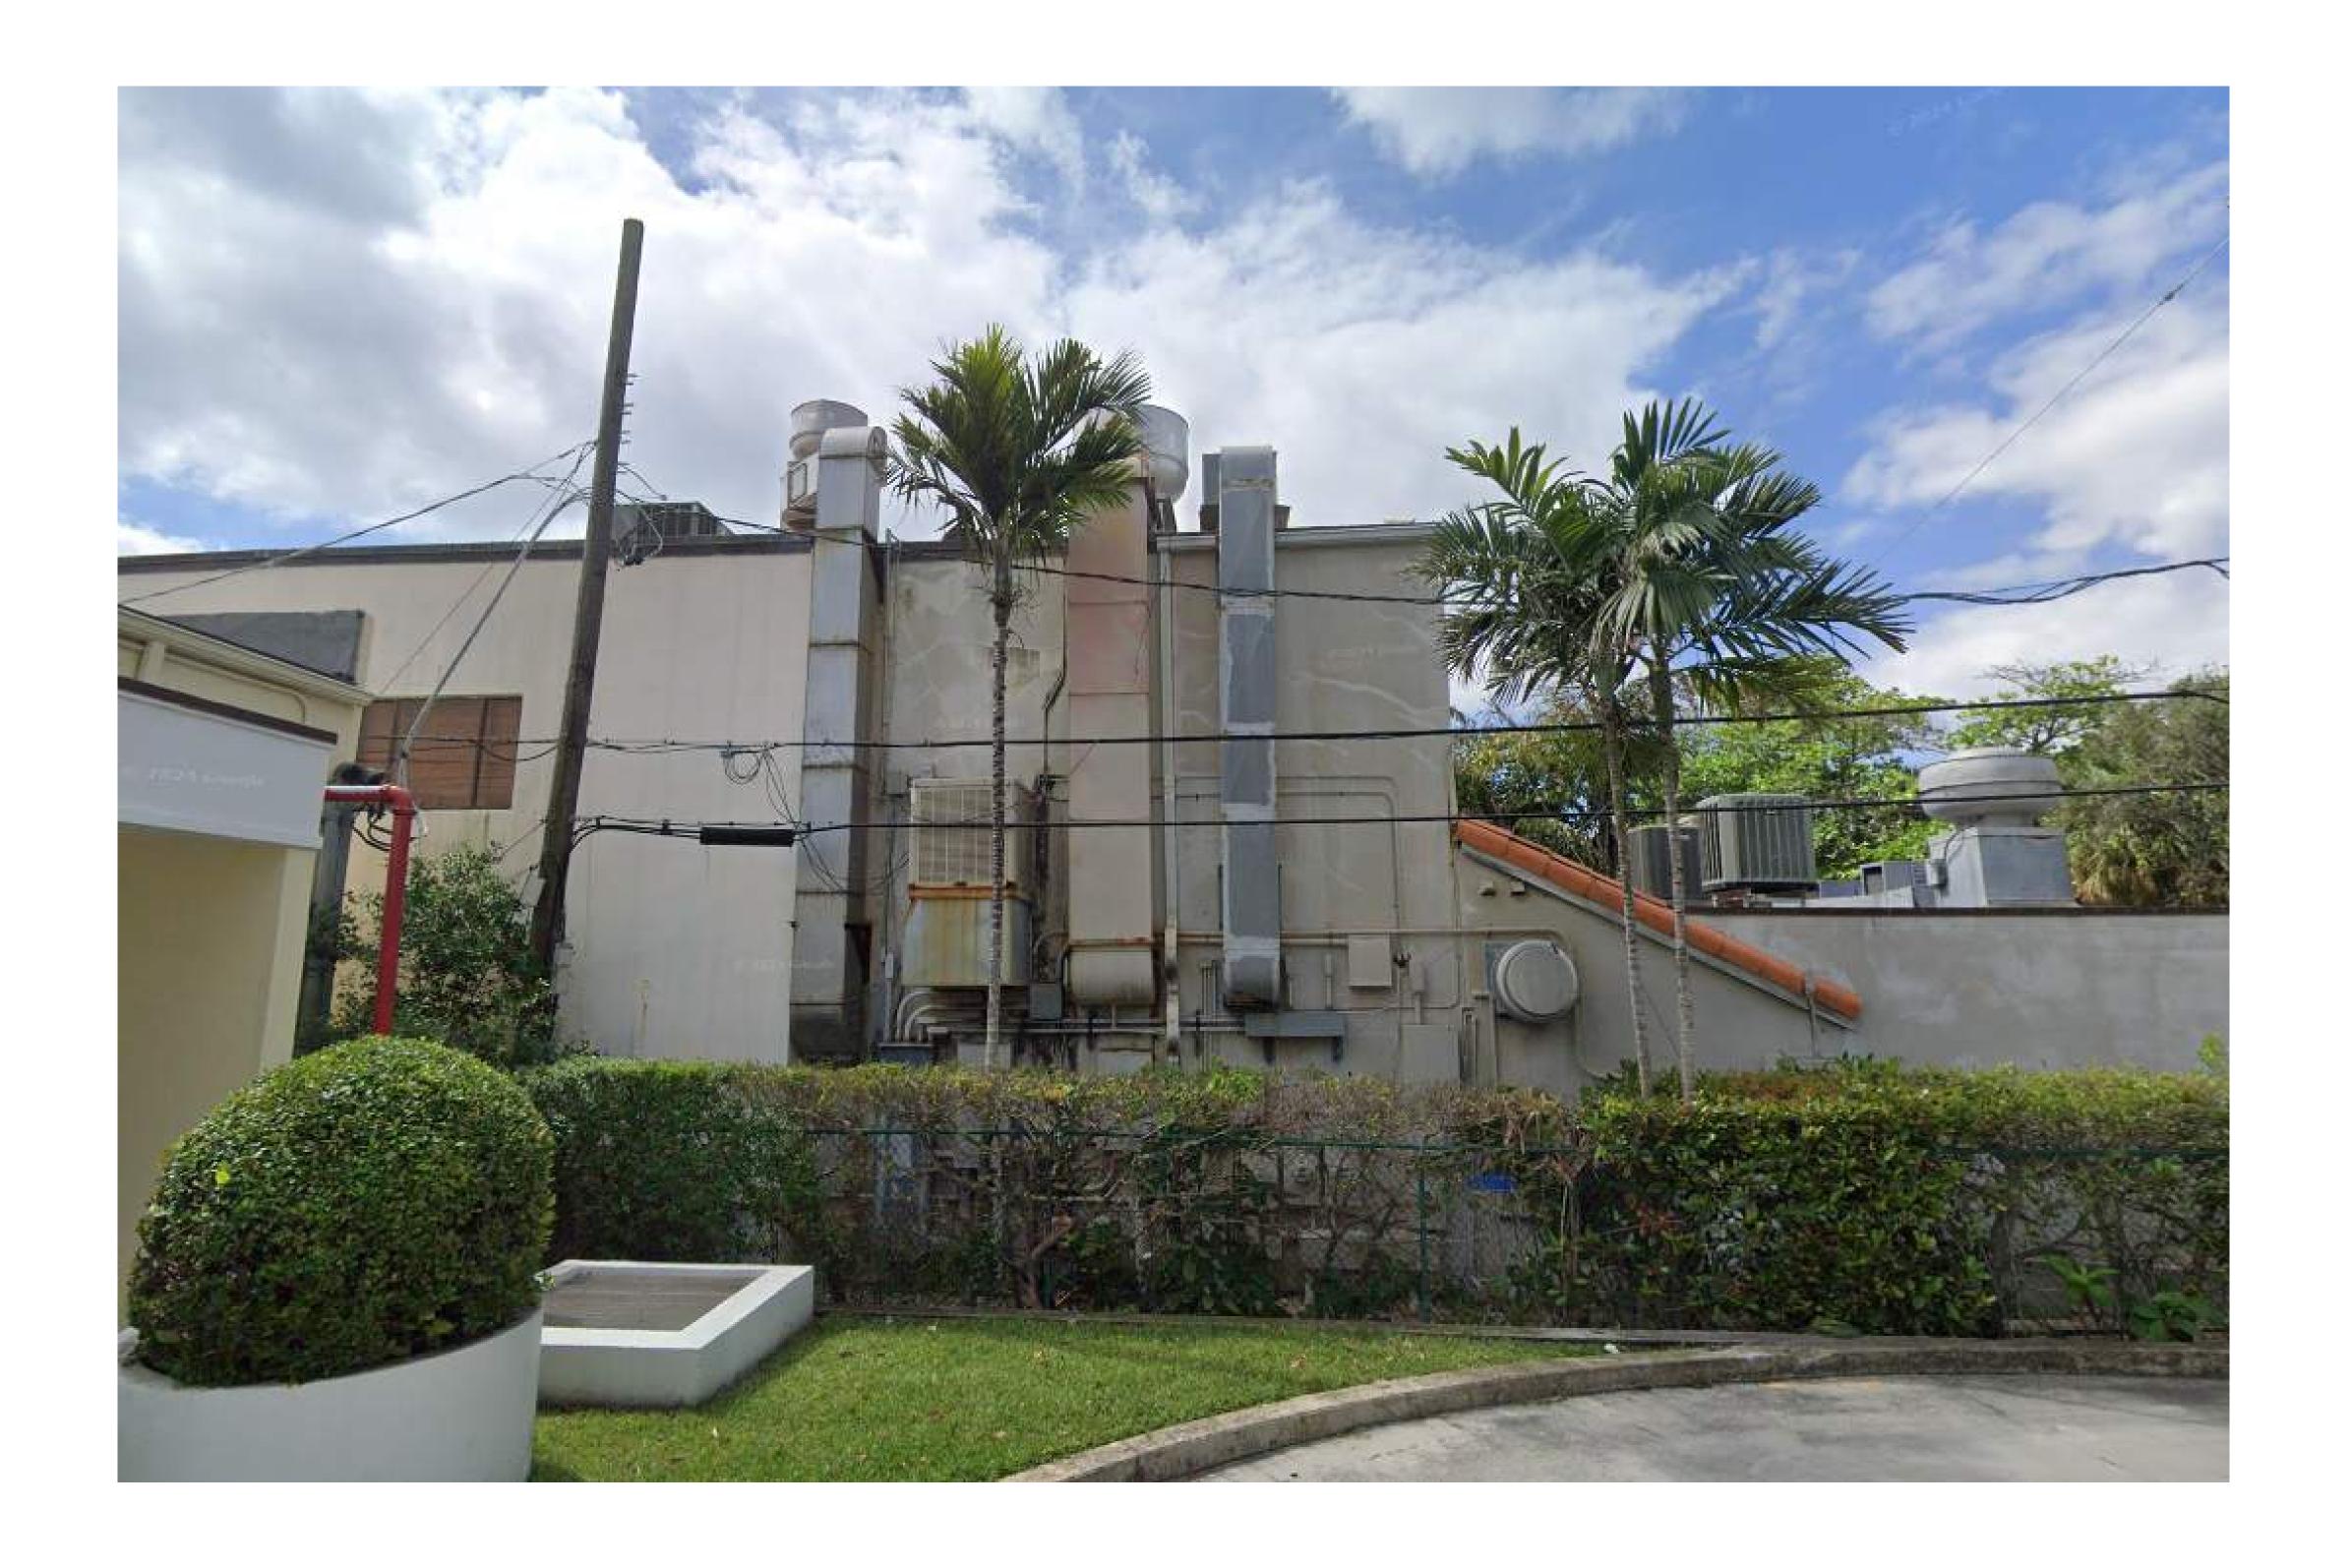

SHEET NAME

**EXISTING NORTH PHOTOS** 

SHEET NUMBER

> EXISTING OVERALL NORTH ELEVATION SCALE: 1/8" = 1'-0"

2 PROPOSED OVERALL NORTH ELEVATION
SCALE: 1/8" = 1'-0"

EXISTING WEST PHOTOS

SHEET NUMBER

X EXISTING OVERALL WEST ELEVATION  $\frac{1}{\text{SCALE: } 1/8" = 1'-0"}$ 

PROPOSED TOP OF DOME

EL. +36'-6" PROPOSED TOP OF ROOF \_\_\_\_\_\_\_
EL. +27'-10" TOP OF TIE BEAM
EL. +23'-2" EXISTING TOP OF PLATE EXISTING TOP OF PLATE