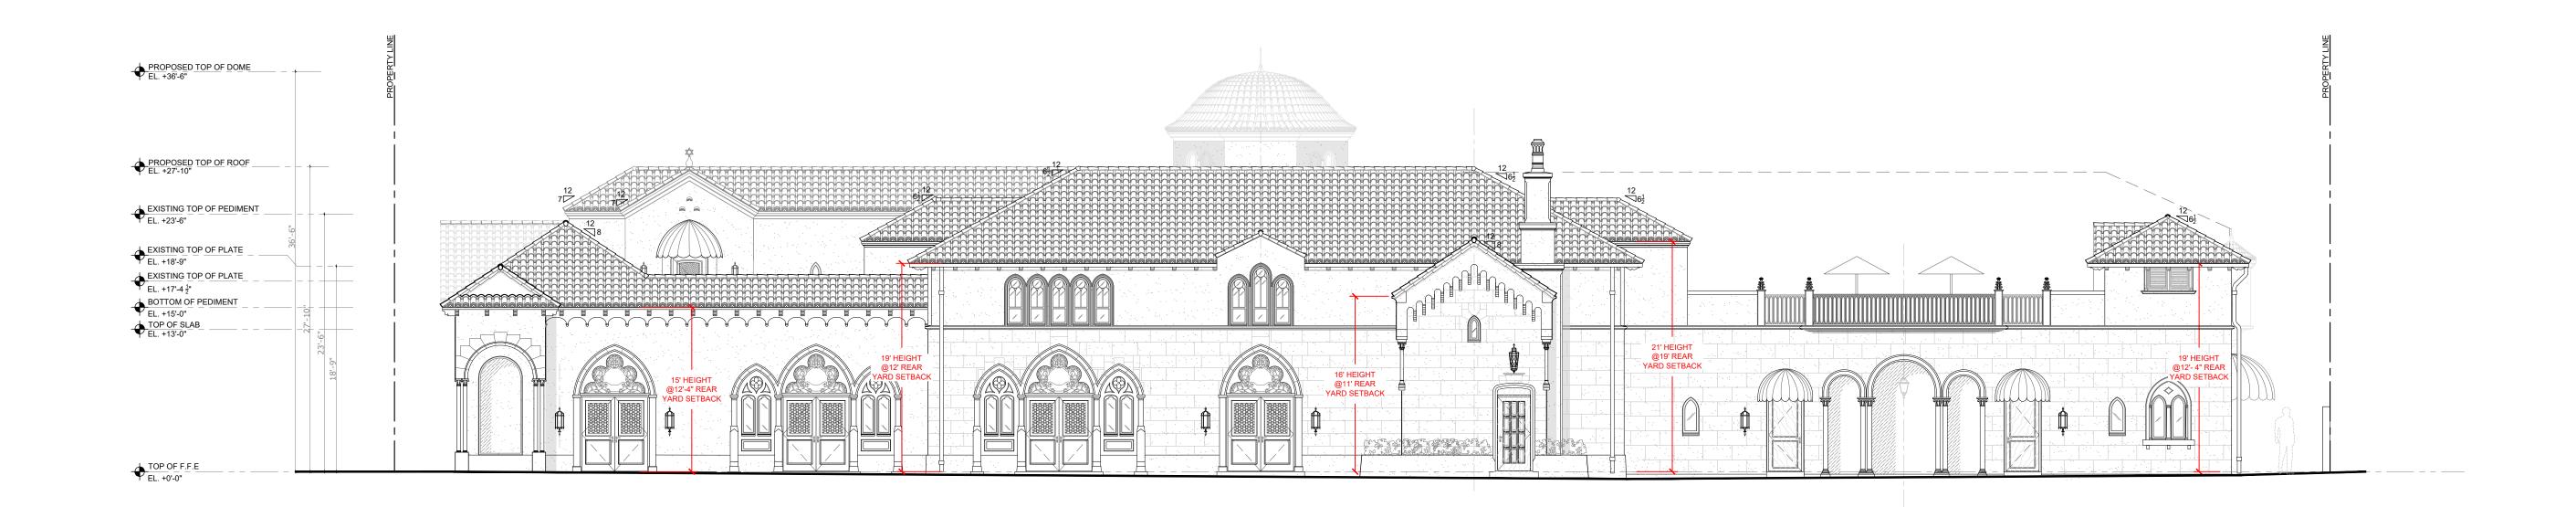

Project Address: 120-132 N. County Rd, Palm Beach, FL, 33480

SHEET NAME

NORTH ELEVATION OVERALL

SHEET NUMBER

1 PROPOSED OVERALL NORTH ELEVATION

SCALE: 1/8" = 1'-0"

SECTION 134-1113 (7) C.
FOR BUILDINGS IN EXCESS OF 15 FEET IN HEIGHT, INCREASE ALL
MINIMUM YARD REQUIREMENTS ONE FOOT FOR EACH TWO FEET OF
BUILDING HEIGHT, OR PORTION THEREOF, EXCEEDING 15 FEET. SIDE
YARDS SHALL BE AS CALCULATED OR FIVE FEET, WHICHEVER IS
GREATER.

- 15' BUILDING HEIGHT = 10' REAR YARD SETBACK (10' SETBACK PROVIDED)

- 16' BUILDING HEIGHT = 16' - 15' = 1'/2 = 0.5' + 10' = 10.5' REQUIRED

SETBACK (11' SETBACK PROVIDED)
- 19' BUILDING HEIGHT = 19' - 15' = 4'/2 = 2' + 10' = 12' REQUIRED SETBACK

(12' PROVIDED)

- 21' BUILDING HEIGHT = 21' - 15' = 6'/2 = 3' + 10' = 13' REQUIRED SETBACK (19' SETBACK PROVIDED)