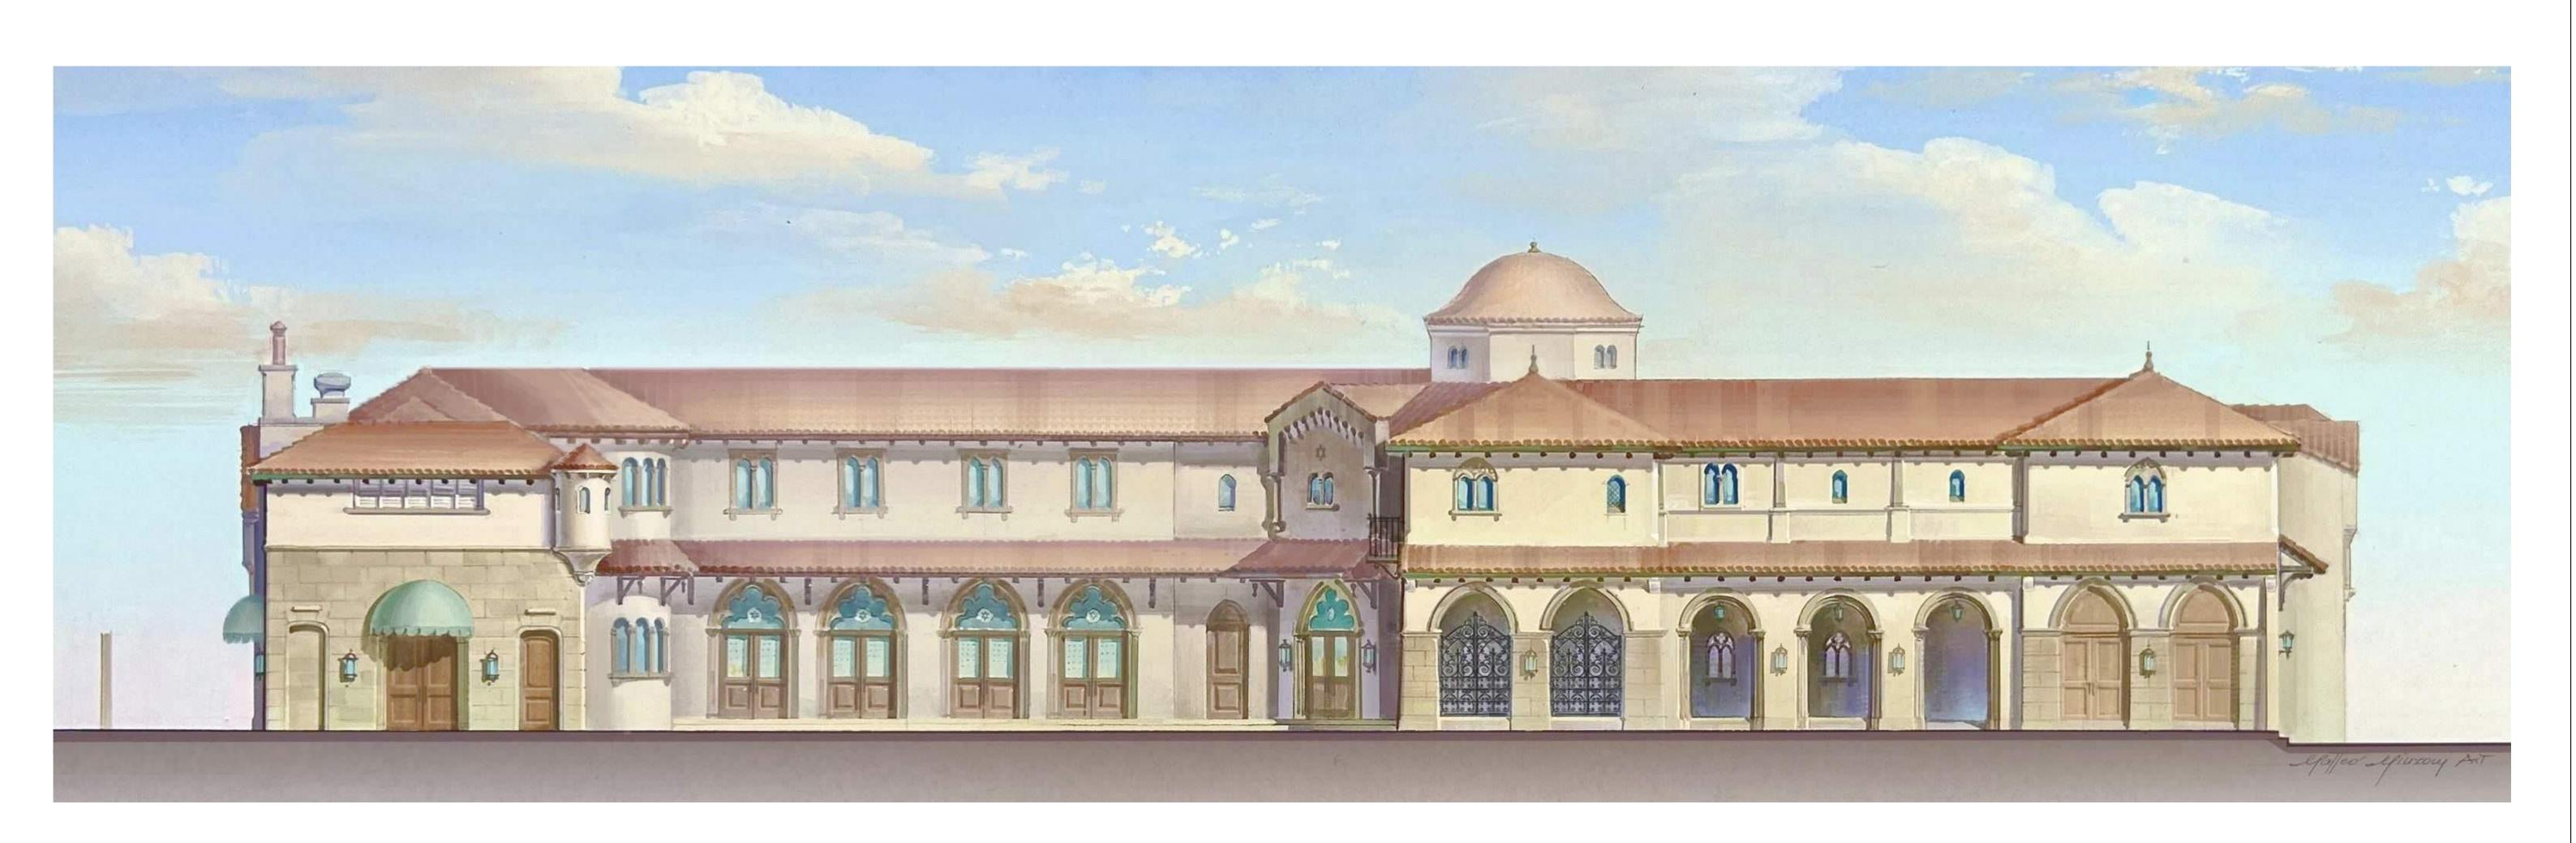

PROPOSED NORTH ELEVATION - FACING SUNRISE AVENUE  $\frac{\text{PROPOSED NORT}}{\text{SCALE: } \frac{1}{8}\text{"} = 1\text{'-0"}}$ 

SHEET NAME

**EXISTING NORTH PHOTOS** 

SHEET NUMBER

> EXISTING OVERALL NORTH ELEVATION SCALE: 1/8" = 1'-0"

2 PROPOSED OVERALL NORTH ELEVATION
SCALE: 1/8" = 1'-0"