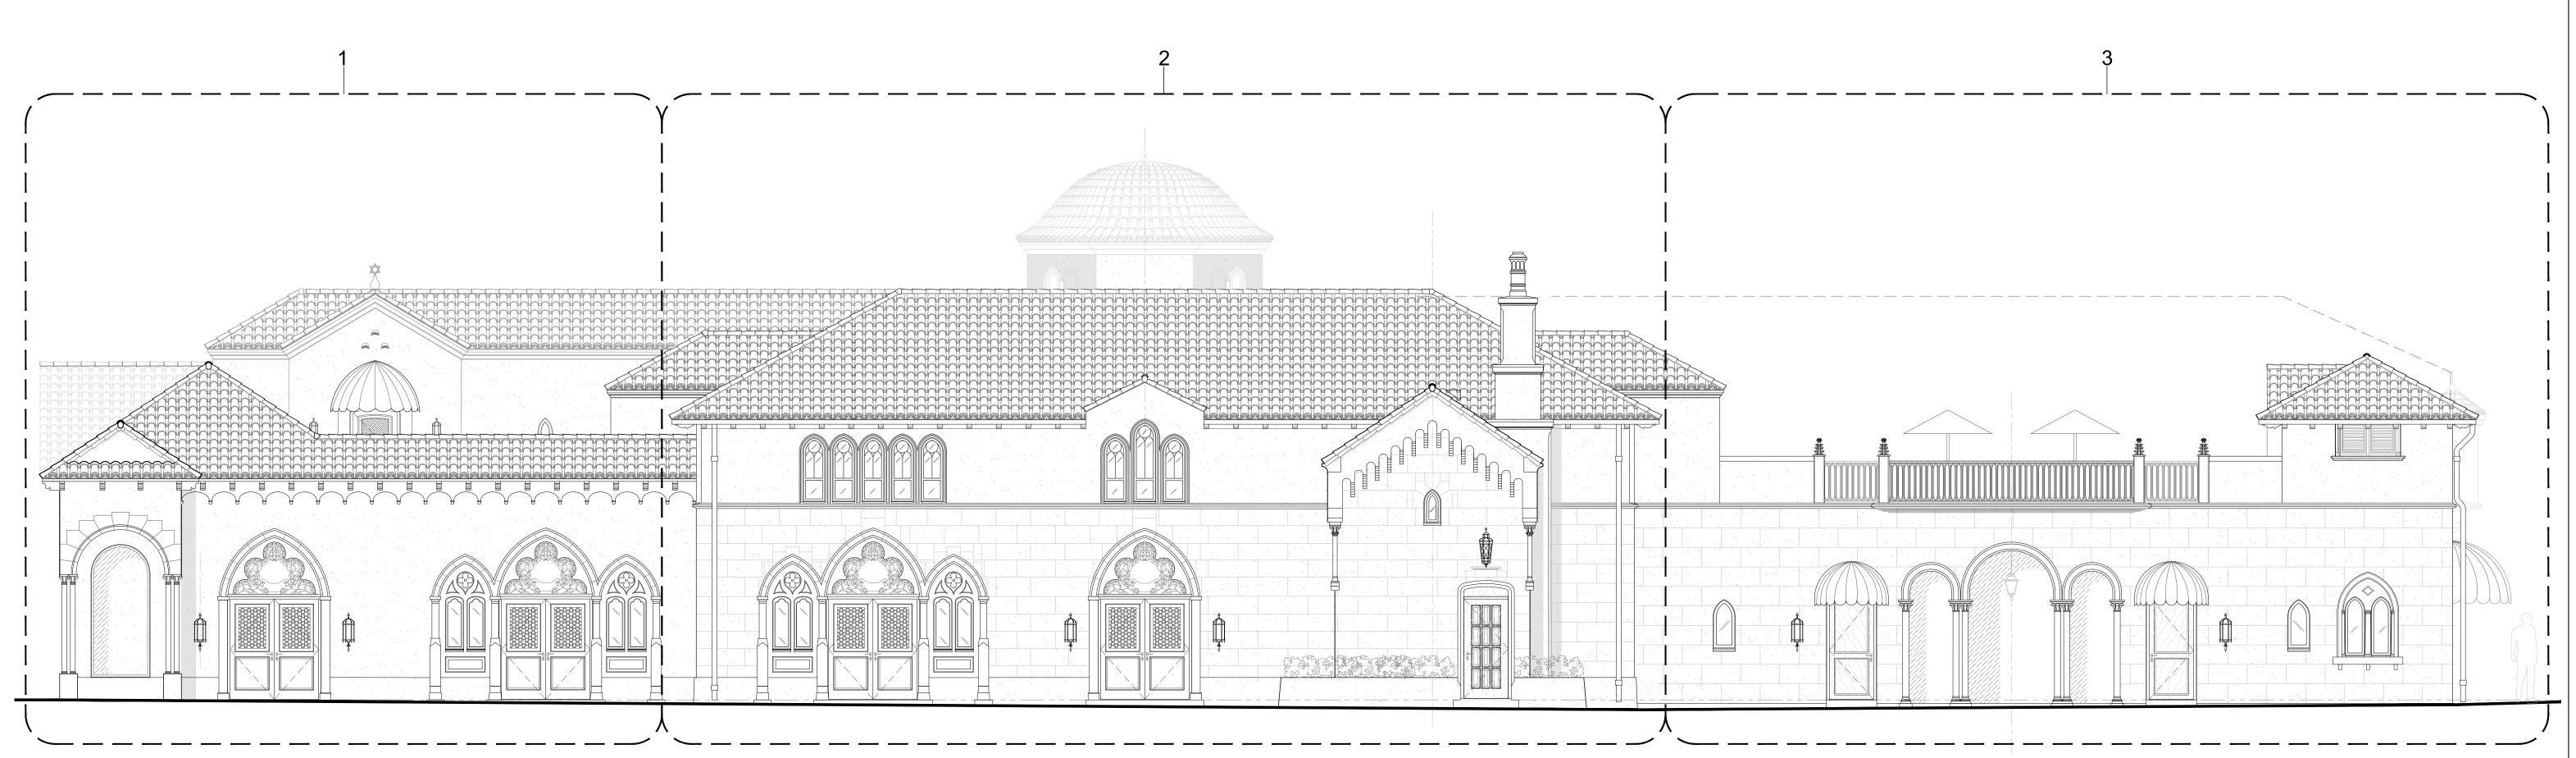

Project Address: 120-132 N. County Rd, Palm Beach, FL, 33480

SHEET NAME

NORTH ELEVATION OVERALL

SHEET NUMBER

1 PROPOSED OVERALL NORTH ELEVATION

SCALE: 1/8" = 1'-0"

SECTION 134-1113 (7) C.
FOR BUILDINGS IN EXCESS OF 15 FEET IN HEIGHT, INCREASE ALL
MINIMUM YARD REQUIREMENTS ONE FOOT FOR EACH TWO FEET OF
BUILDING HEIGHT, OR PORTION THEREOF, EXCEEDING 15 FEET. SIDE
YARDS SHALL BE AS CALCULATED OR FIVE FEET, WHICHEVER IS
GREATER.

- 15' BUILDING HEIGHT = 10' REAR YARD SETBACK (10' SETBACK PROVIDED)

- 16' BUILDING HEIGHT = 16' - 15' = 1'/2 = 0.5' + 10' = 10.5' REQUIRED

SETBACK (11' SETBACK PROVIDED)
- 19' BUILDING HEIGHT = 19' - 15' = 4'/2 = 2' + 10' = 12' REQUIRED SETBACK

(12' PROVIDED)

- 21' BUILDING HEIGHT = 21' - 15' = 6'/2 = 3' + 10' = 13' REQUIRED SETBACK (19' SETBACK PROVIDED)