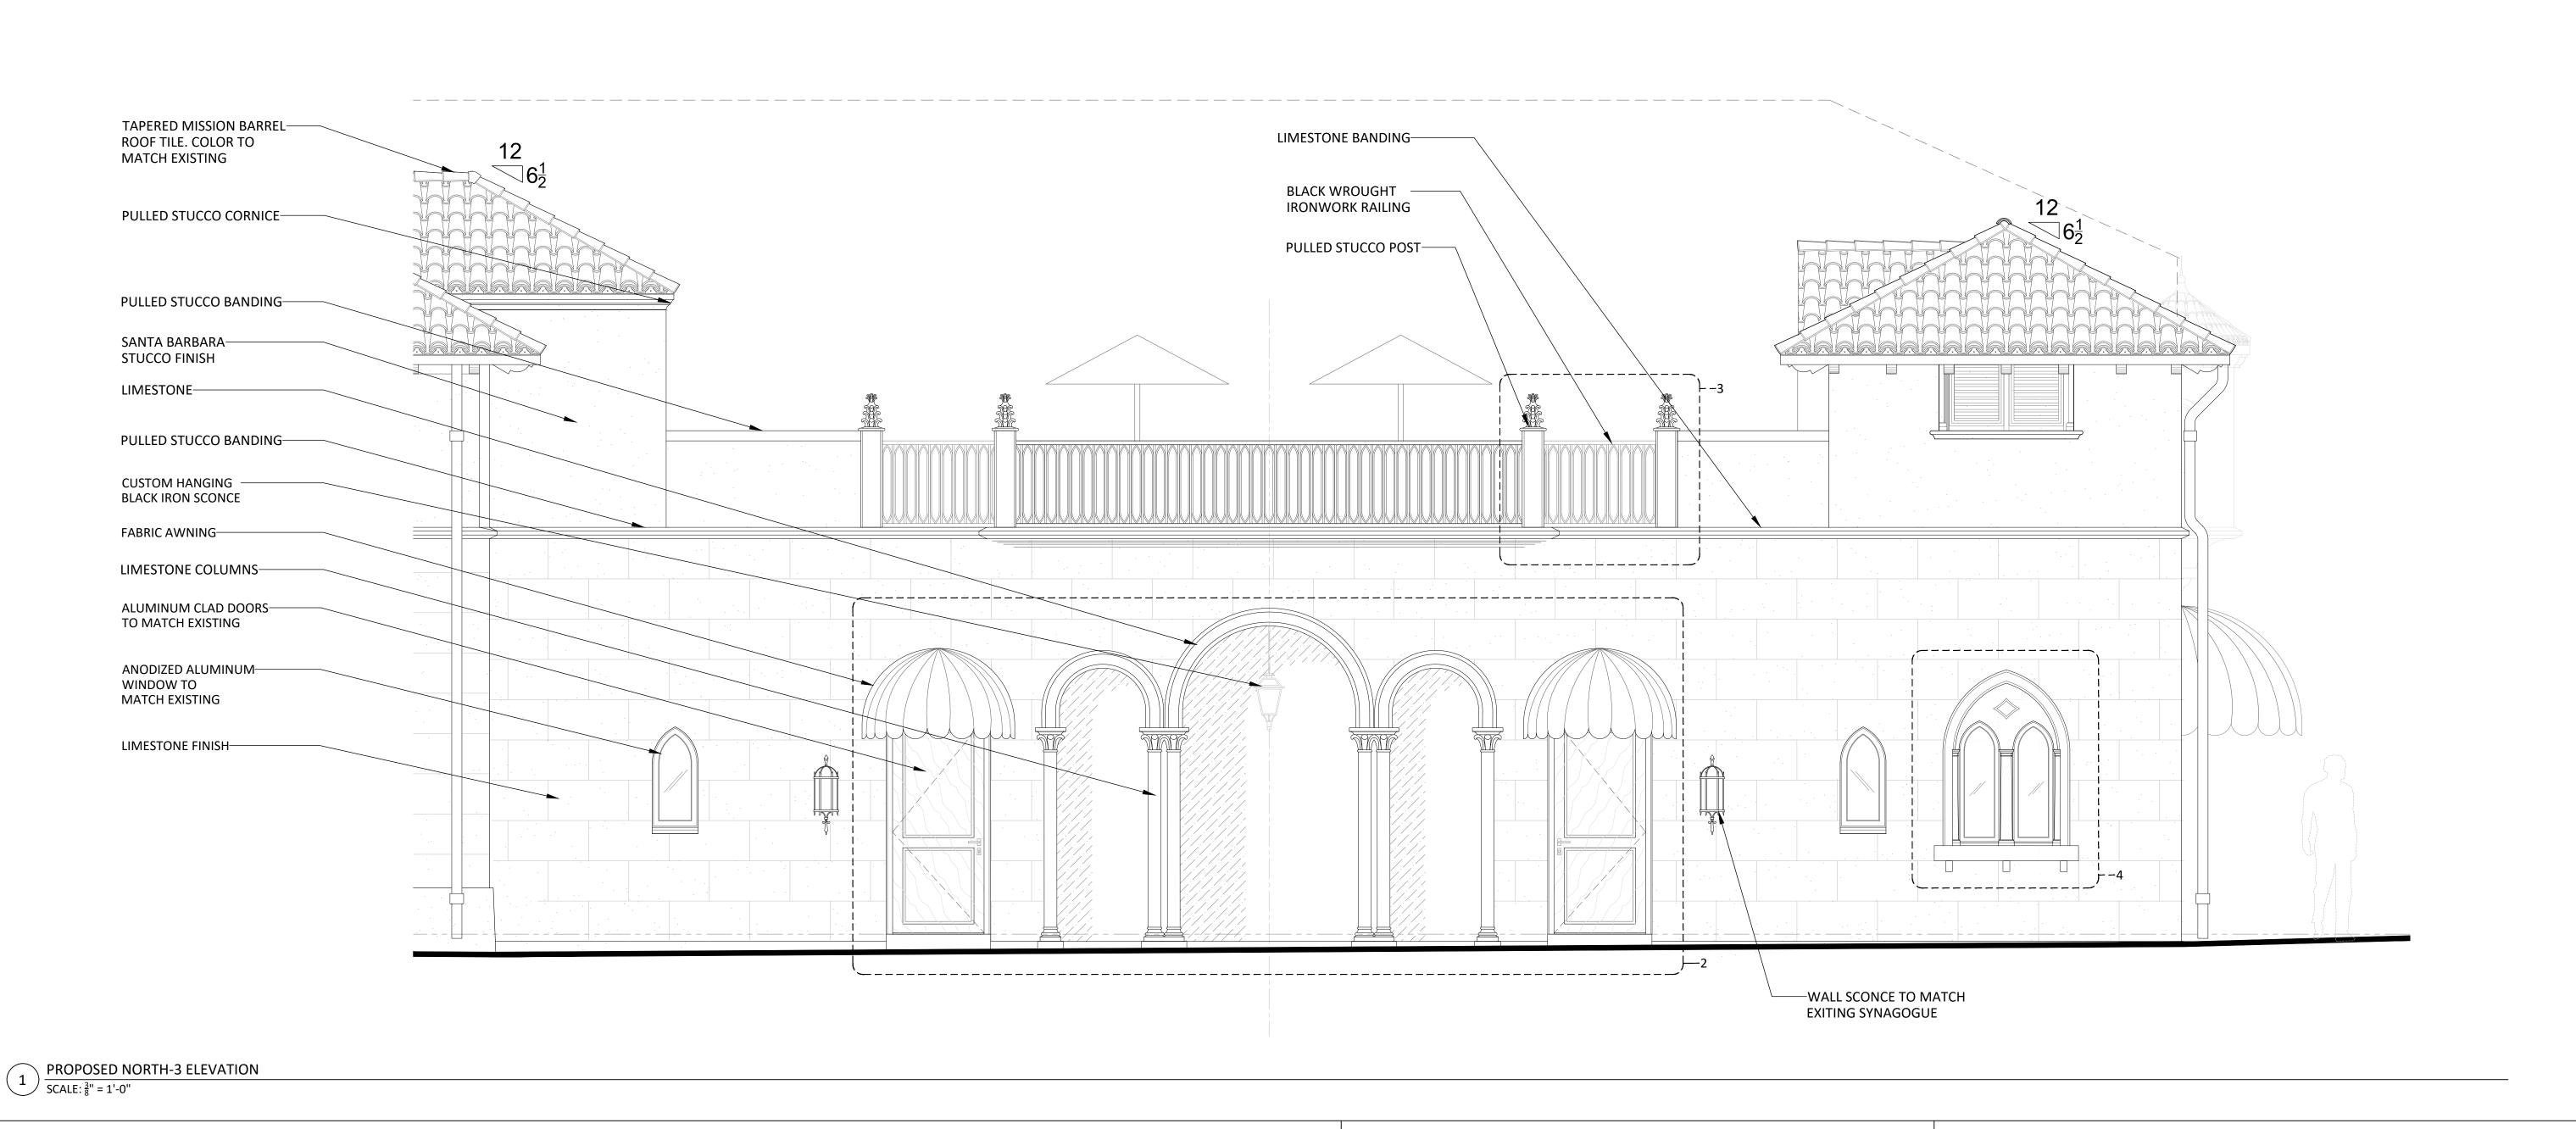

Project Address: 120-132 N. County Rd, Palm Beach, FL, 33480

SHEET NAME

PROPOSED NORTH-3 DETAILS

SHEET NUMBER

 $1 \frac{\text{EXISTING WEST PHOTOS}}{\text{SCALE: } \frac{1}{8}" = 1'-0"}$ 