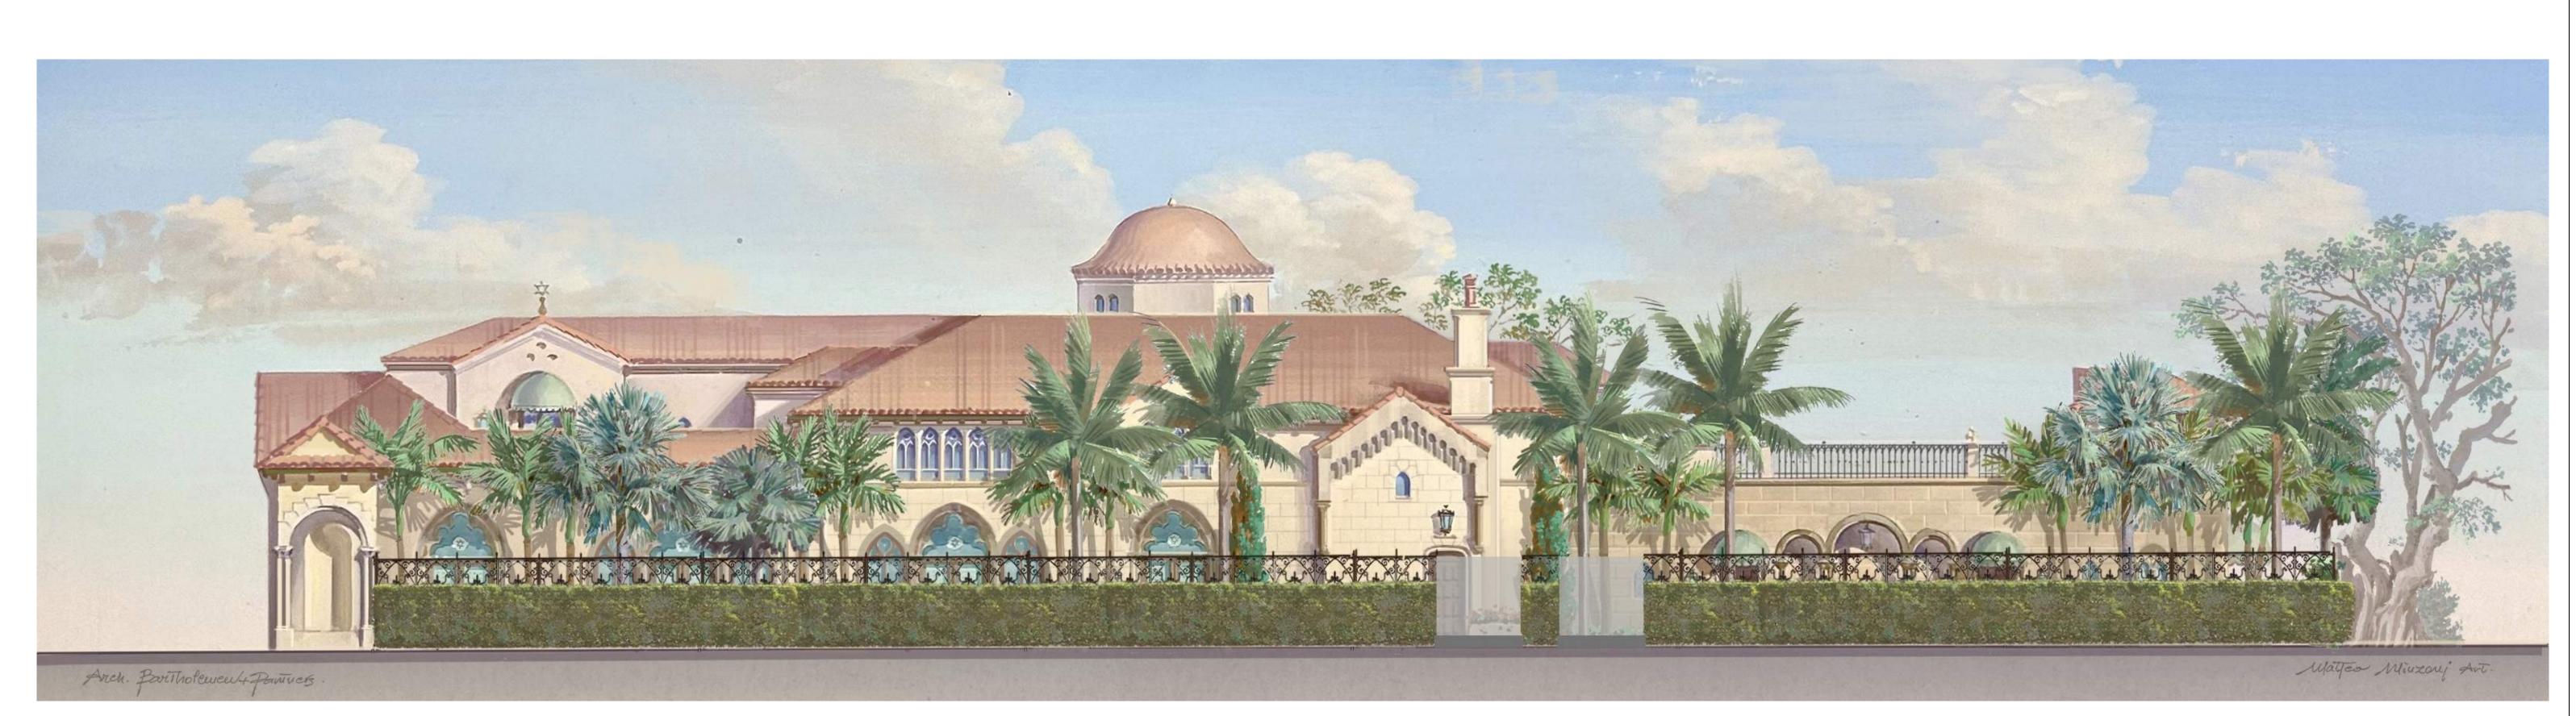

PROPOSED COLOR NORTH ELEVATION

SHEET NUMBER

PROPOSED COLOR NORTH ELEVATION - FACING SUNRISE - PROJECT CONNECT + YOUTH CENTER + SOCIAL HALL

SCALE: N.T.S