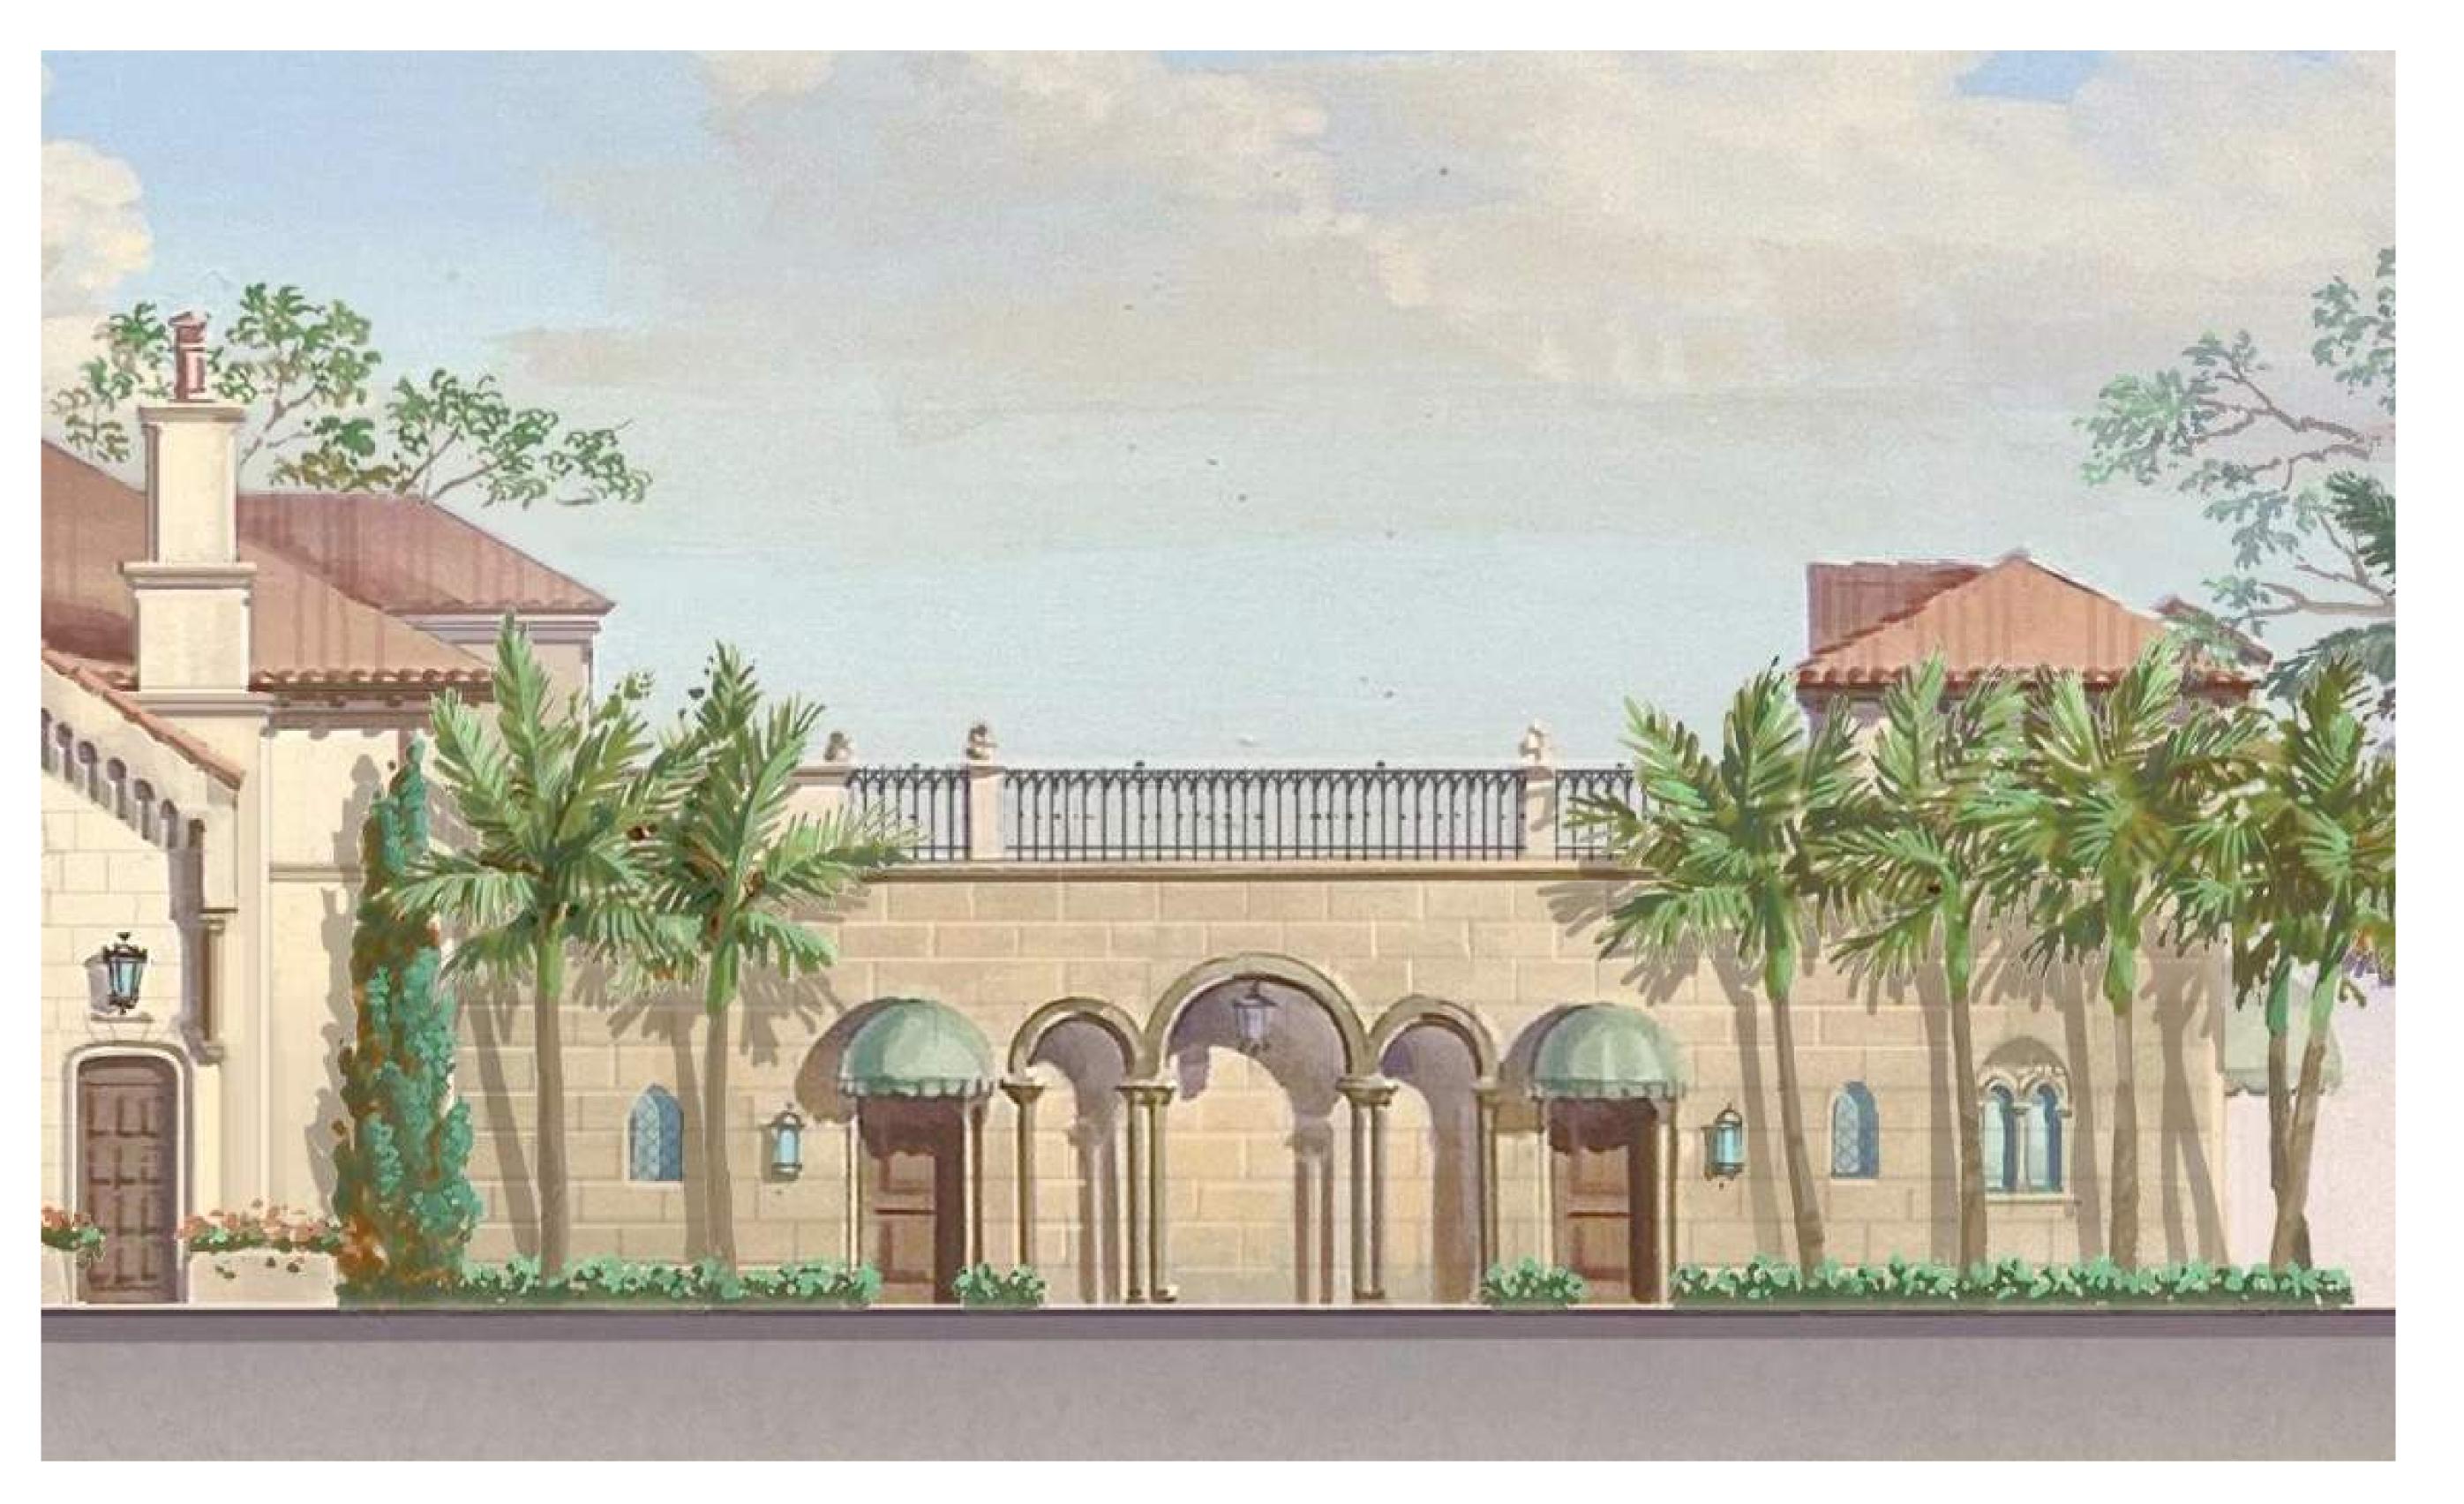

PROPOSED COLOR WEST ELEVATION

SHEET NUMBER

PROPOSED COLOR WEST ELEVATION - COURTYARD - CENTRAL GARDEN ENTRANCE

SCALE: N.T.S