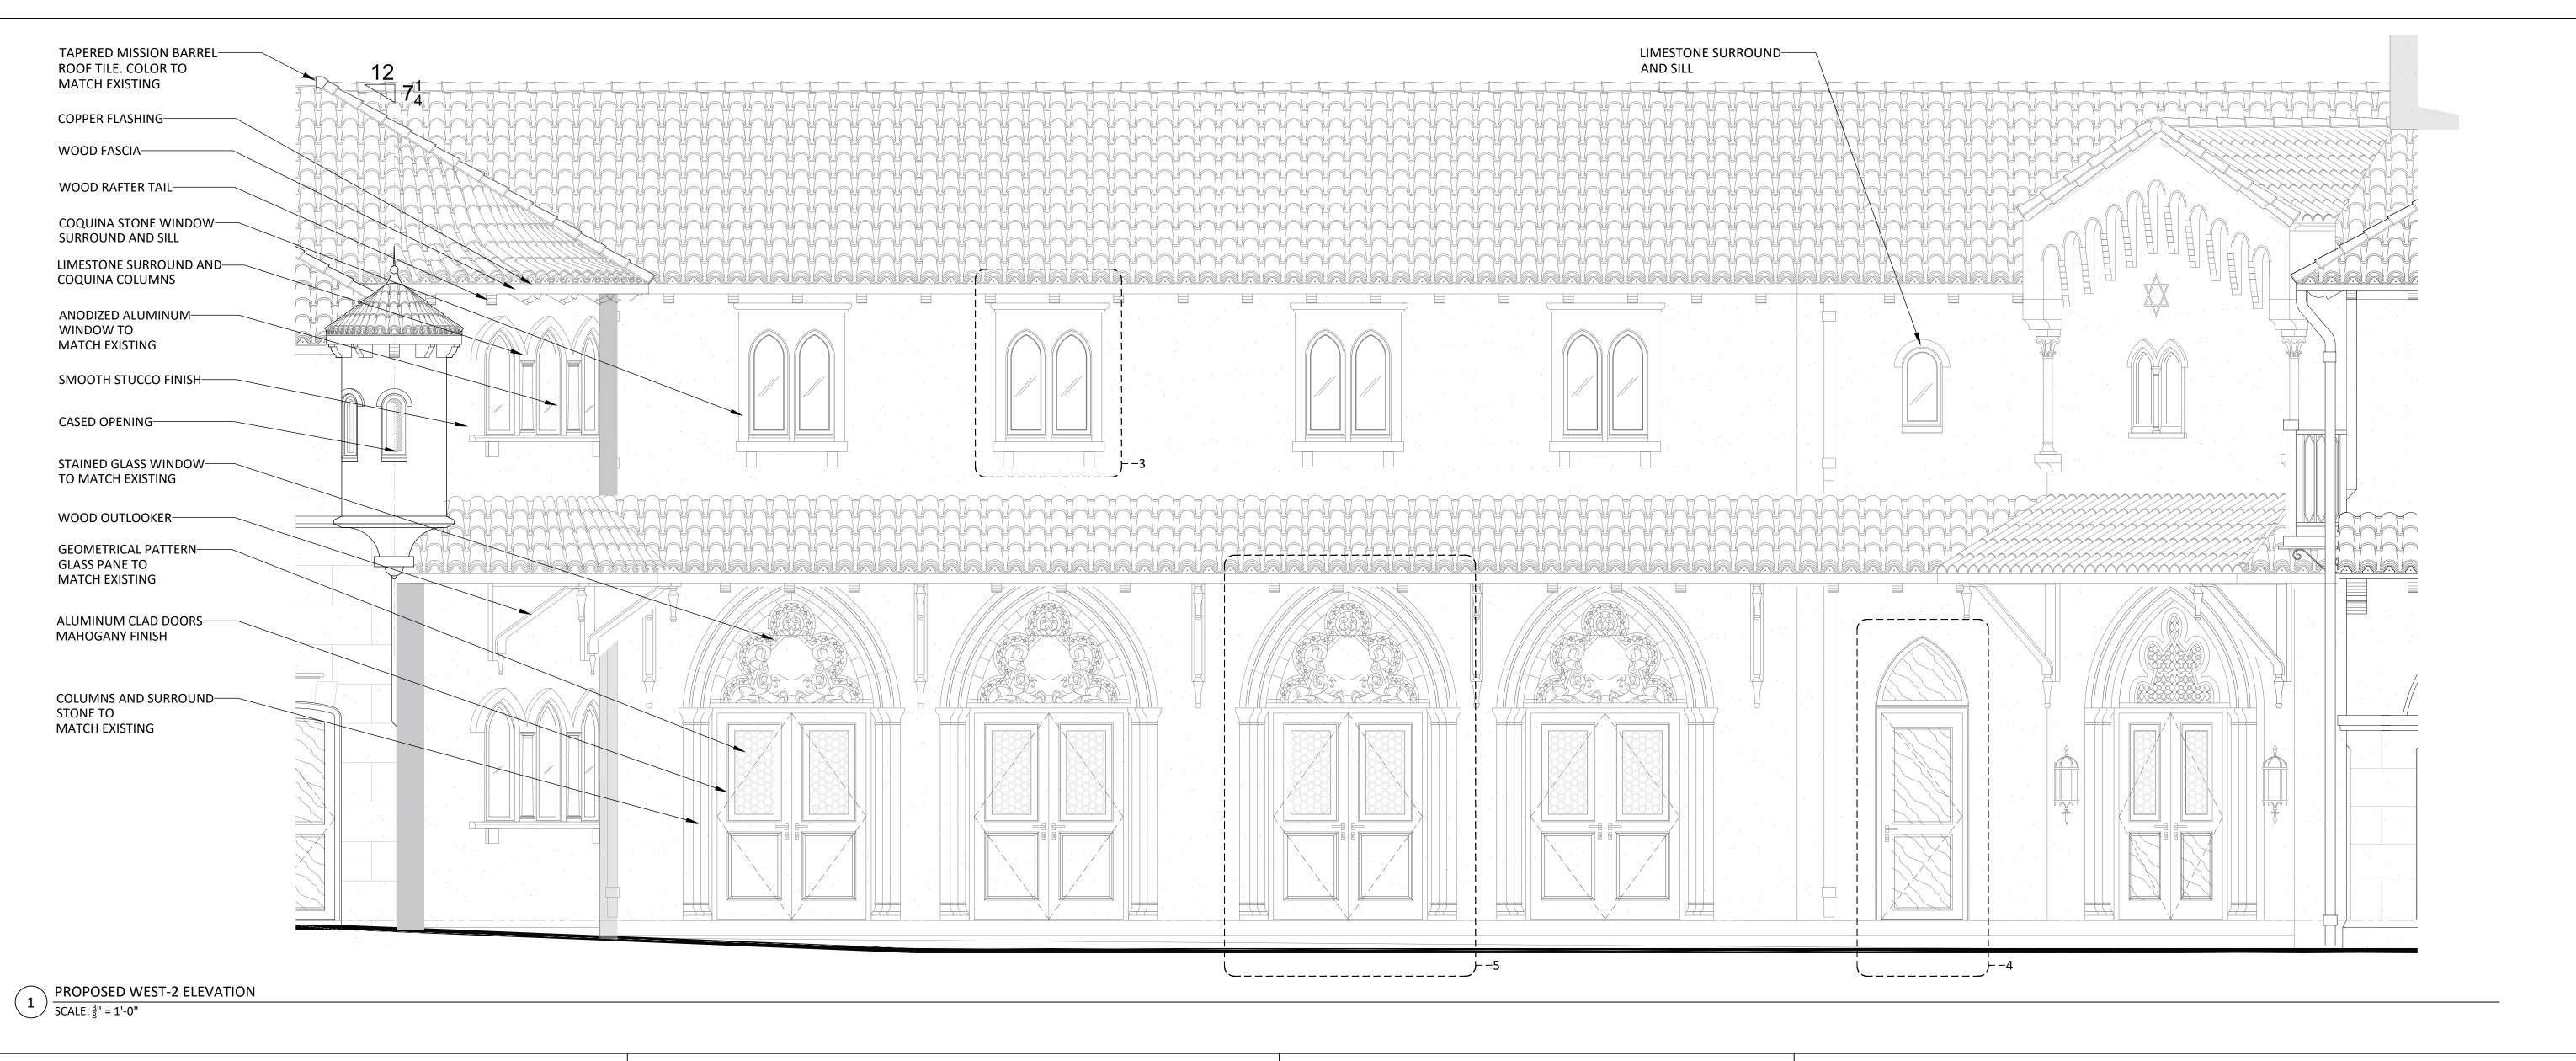

PROPOSED COLOR WEST ELEVATION

SHEET NUMBER

PROPOSED COLOR WEST ELEVATION - COURTYARD - NORTH BUILDING + MIKVAH

SCALE: N.T.S

PROPOSED COLOR WEST ELEVATION

SHEET NUMBER

PROPOSED COLOR WEST ELEVATION - COURTYARD - CENTRAL GARDEN ENTRANCE

SCALE: N.T.S

PROPOSED COLOR WEST ELEVATION

SHEET NUMBER

PROPOSED COLOR WEST ELEVATION - COURTYARD - ADMINISTRATIVE LOBBY

SCALE: N.T.S

SHEET NAME

PROPOSED COLOR WEST **ELEVATION** 

SHEET NUMBER

PROPOSED COLOR WEST ELEVATION - COURTYARD - SOUTH BUILDING

SCALE: N.T.S