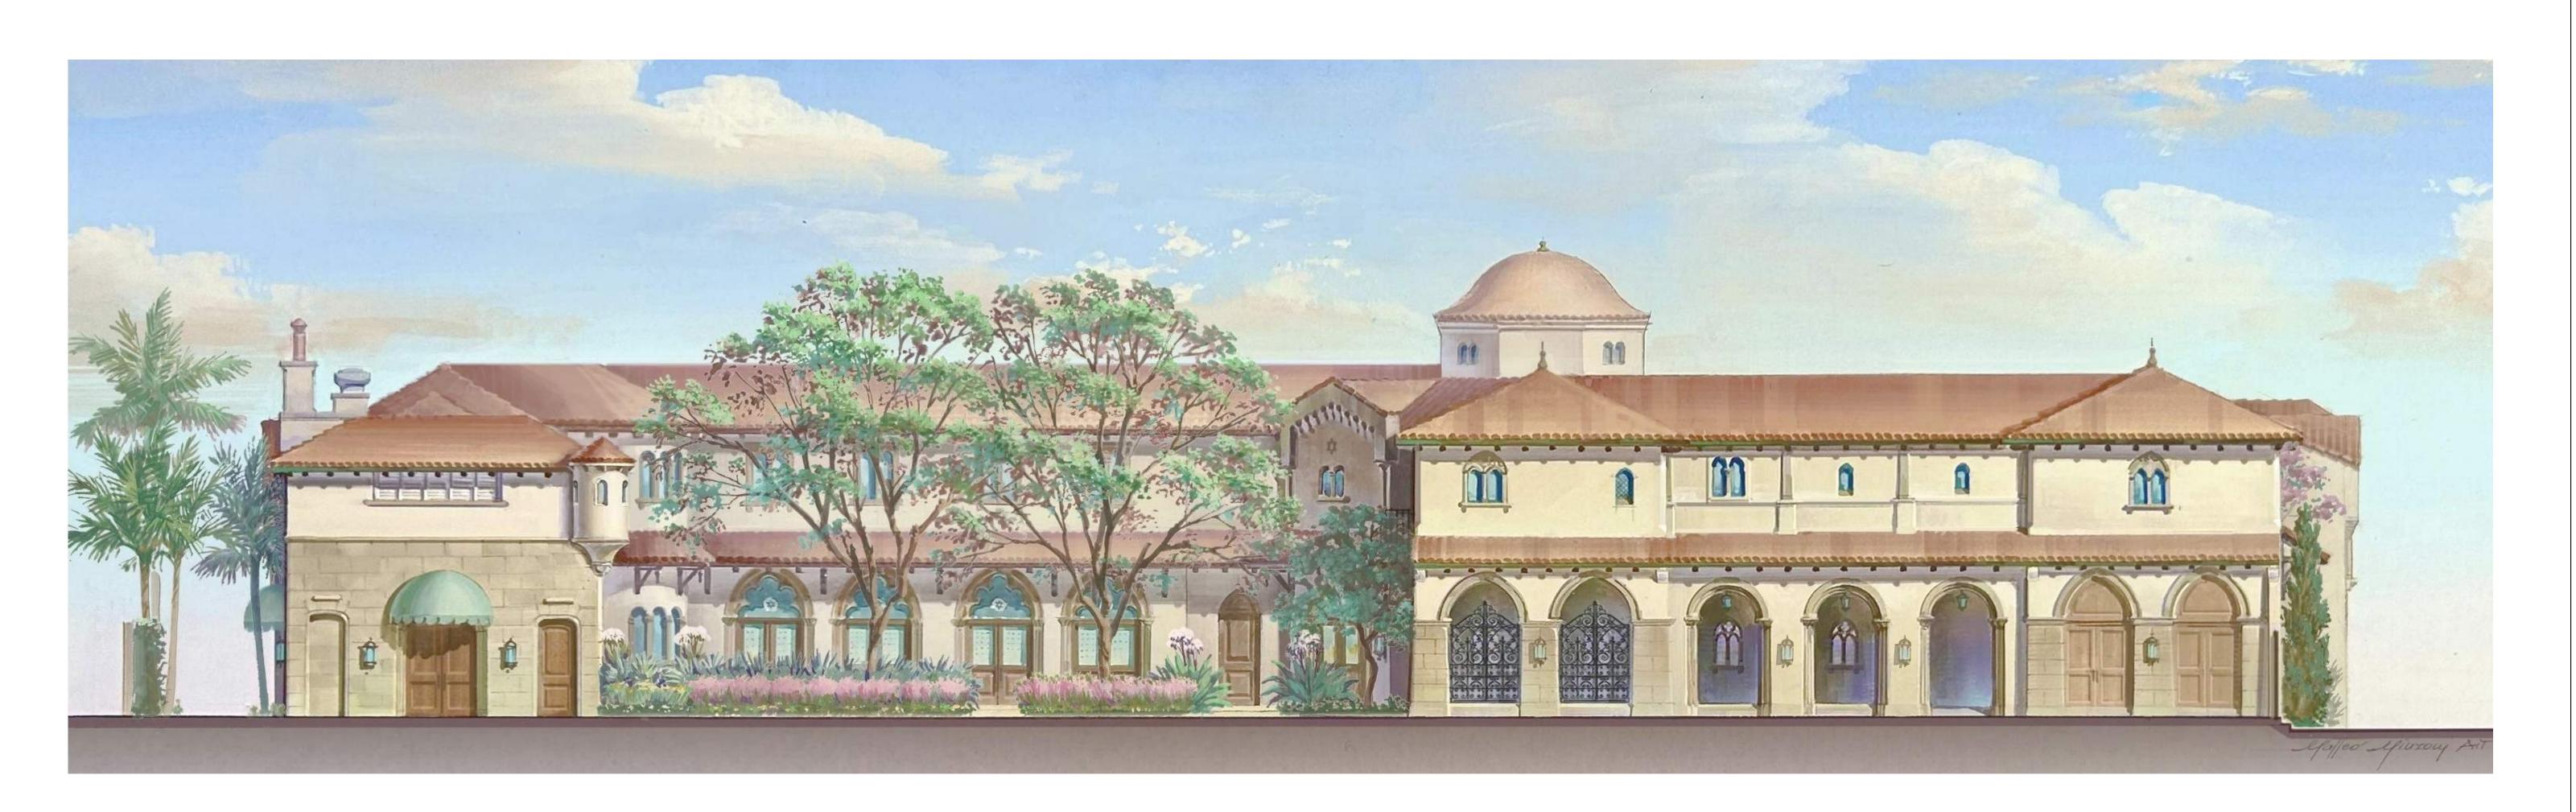

SHEET NAME

NORTH ELEVATION OVERALL

SHEET NUMBER

1 PROPOSED COLOR NORTH ELEVATION - FACING SUNRISE SCALE: NTS

PROPOSED COLOR NORTH ELEVATION

SHEET NUMBER

A5.3

COA-24-0022 ZON-24-0055

1 PROPOSED COLOR LANDSCAPE NORTH ELEVATION - FACING SUNRISE SCALE: NTS