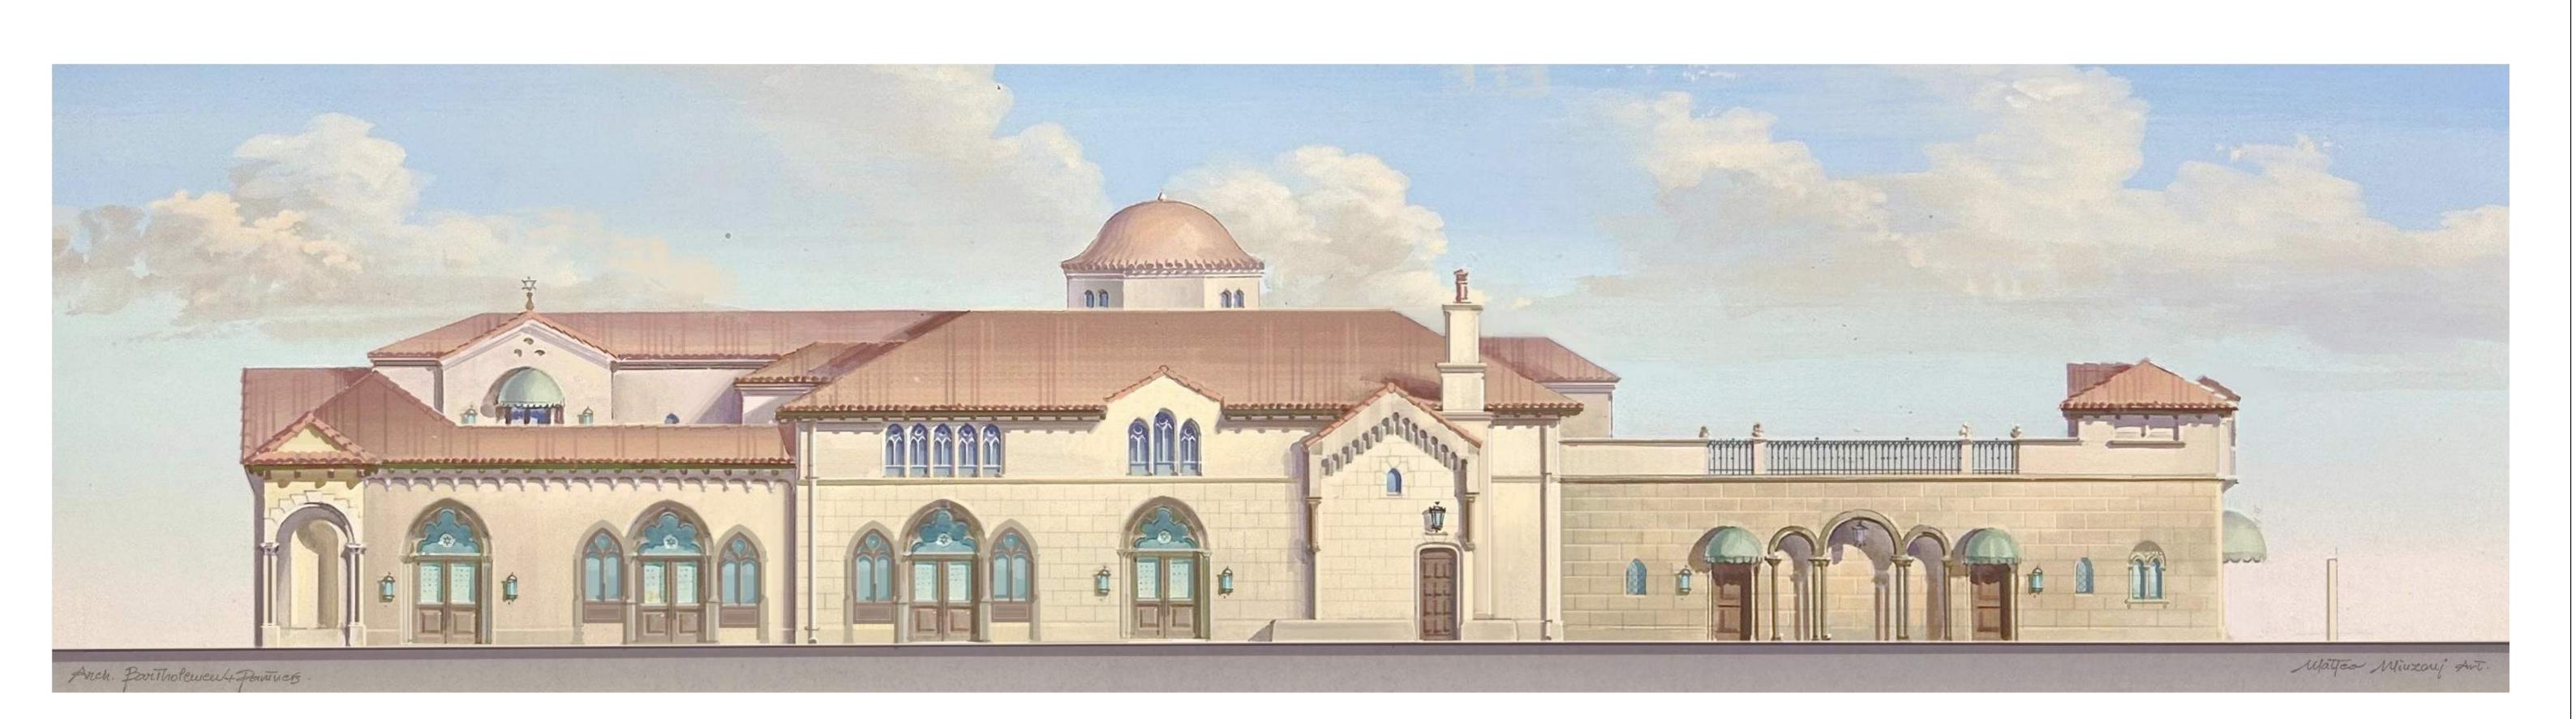

PROPOSED NORTH ELEVATION - FACING SUNRISE AVENUE  $\frac{\text{PROPOSED NORT}}{\text{SCALE: } \frac{1}{8}\text{"} = 1\text{'-0"}}$ 

SHEET NAME

**EXISTING NORTH PHOTOS** 

SHEET NUMBER

> EXISTING OVERALL NORTH ELEVATION SCALE: 1/8" = 1'-0"

2 PROPOSED OVERALL NORTH ELEVATION
SCALE: 1/8" = 1'-0"