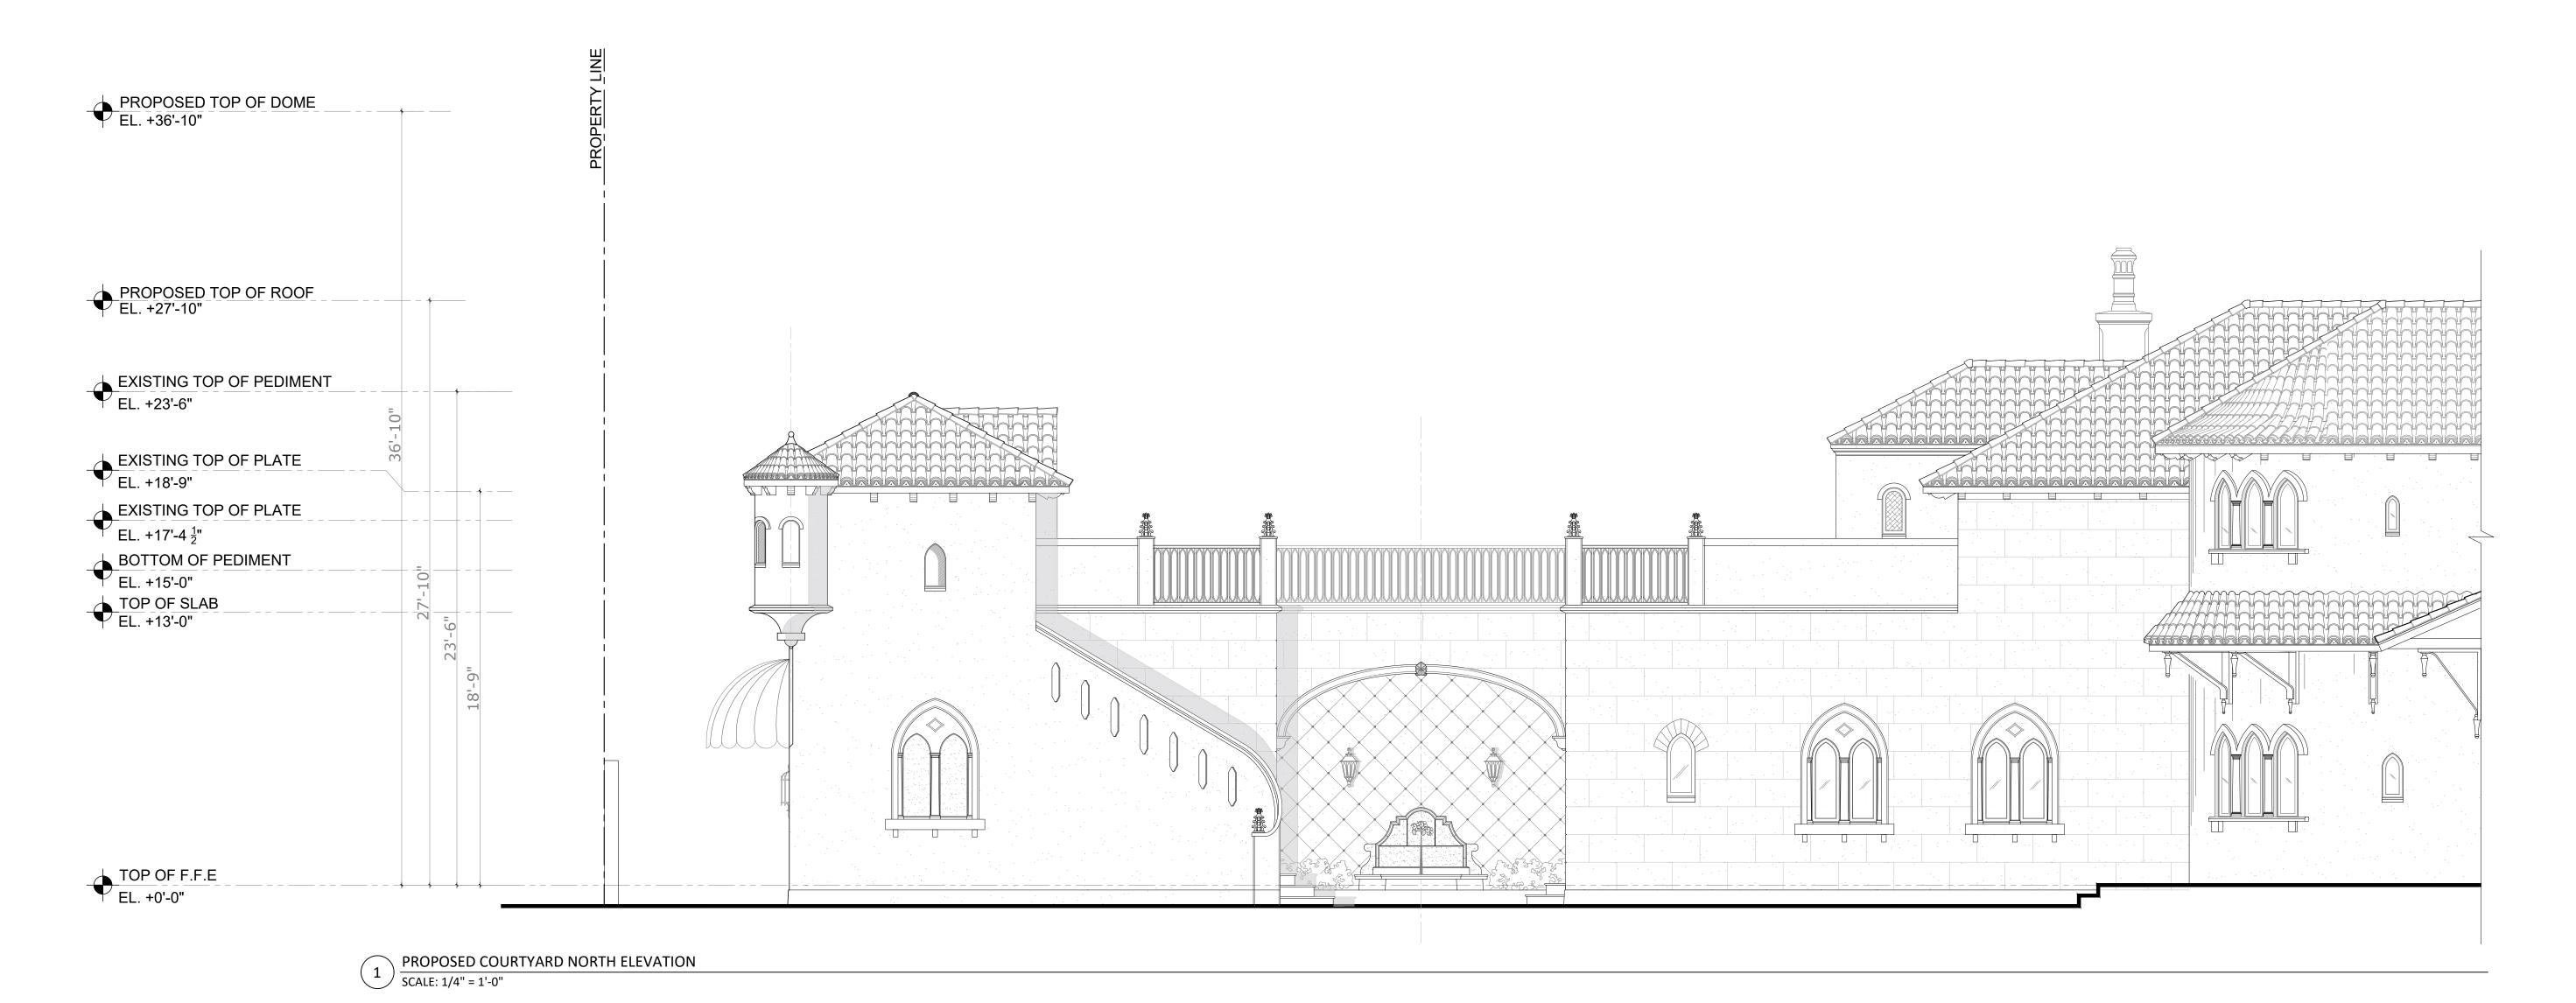

Project no: 24.04.130 Date: 07.29.24 Drawn by: V. Antico Project Manager: K. Fant

120-132 N. COUNTY RD PALM BEACH SYNAGOGUE

Project Address: 120-132 N. County Rd, Palm Beach, FL, 33480

SHEET NAME

PROPOSED COURTYARD ELEVATIONS

SHEET NUMBER

**ZON-24-0055** 

1 PROPOSED COURTYARD NORTH ELEVATION

SCALE: 1/4" = 1'-0"