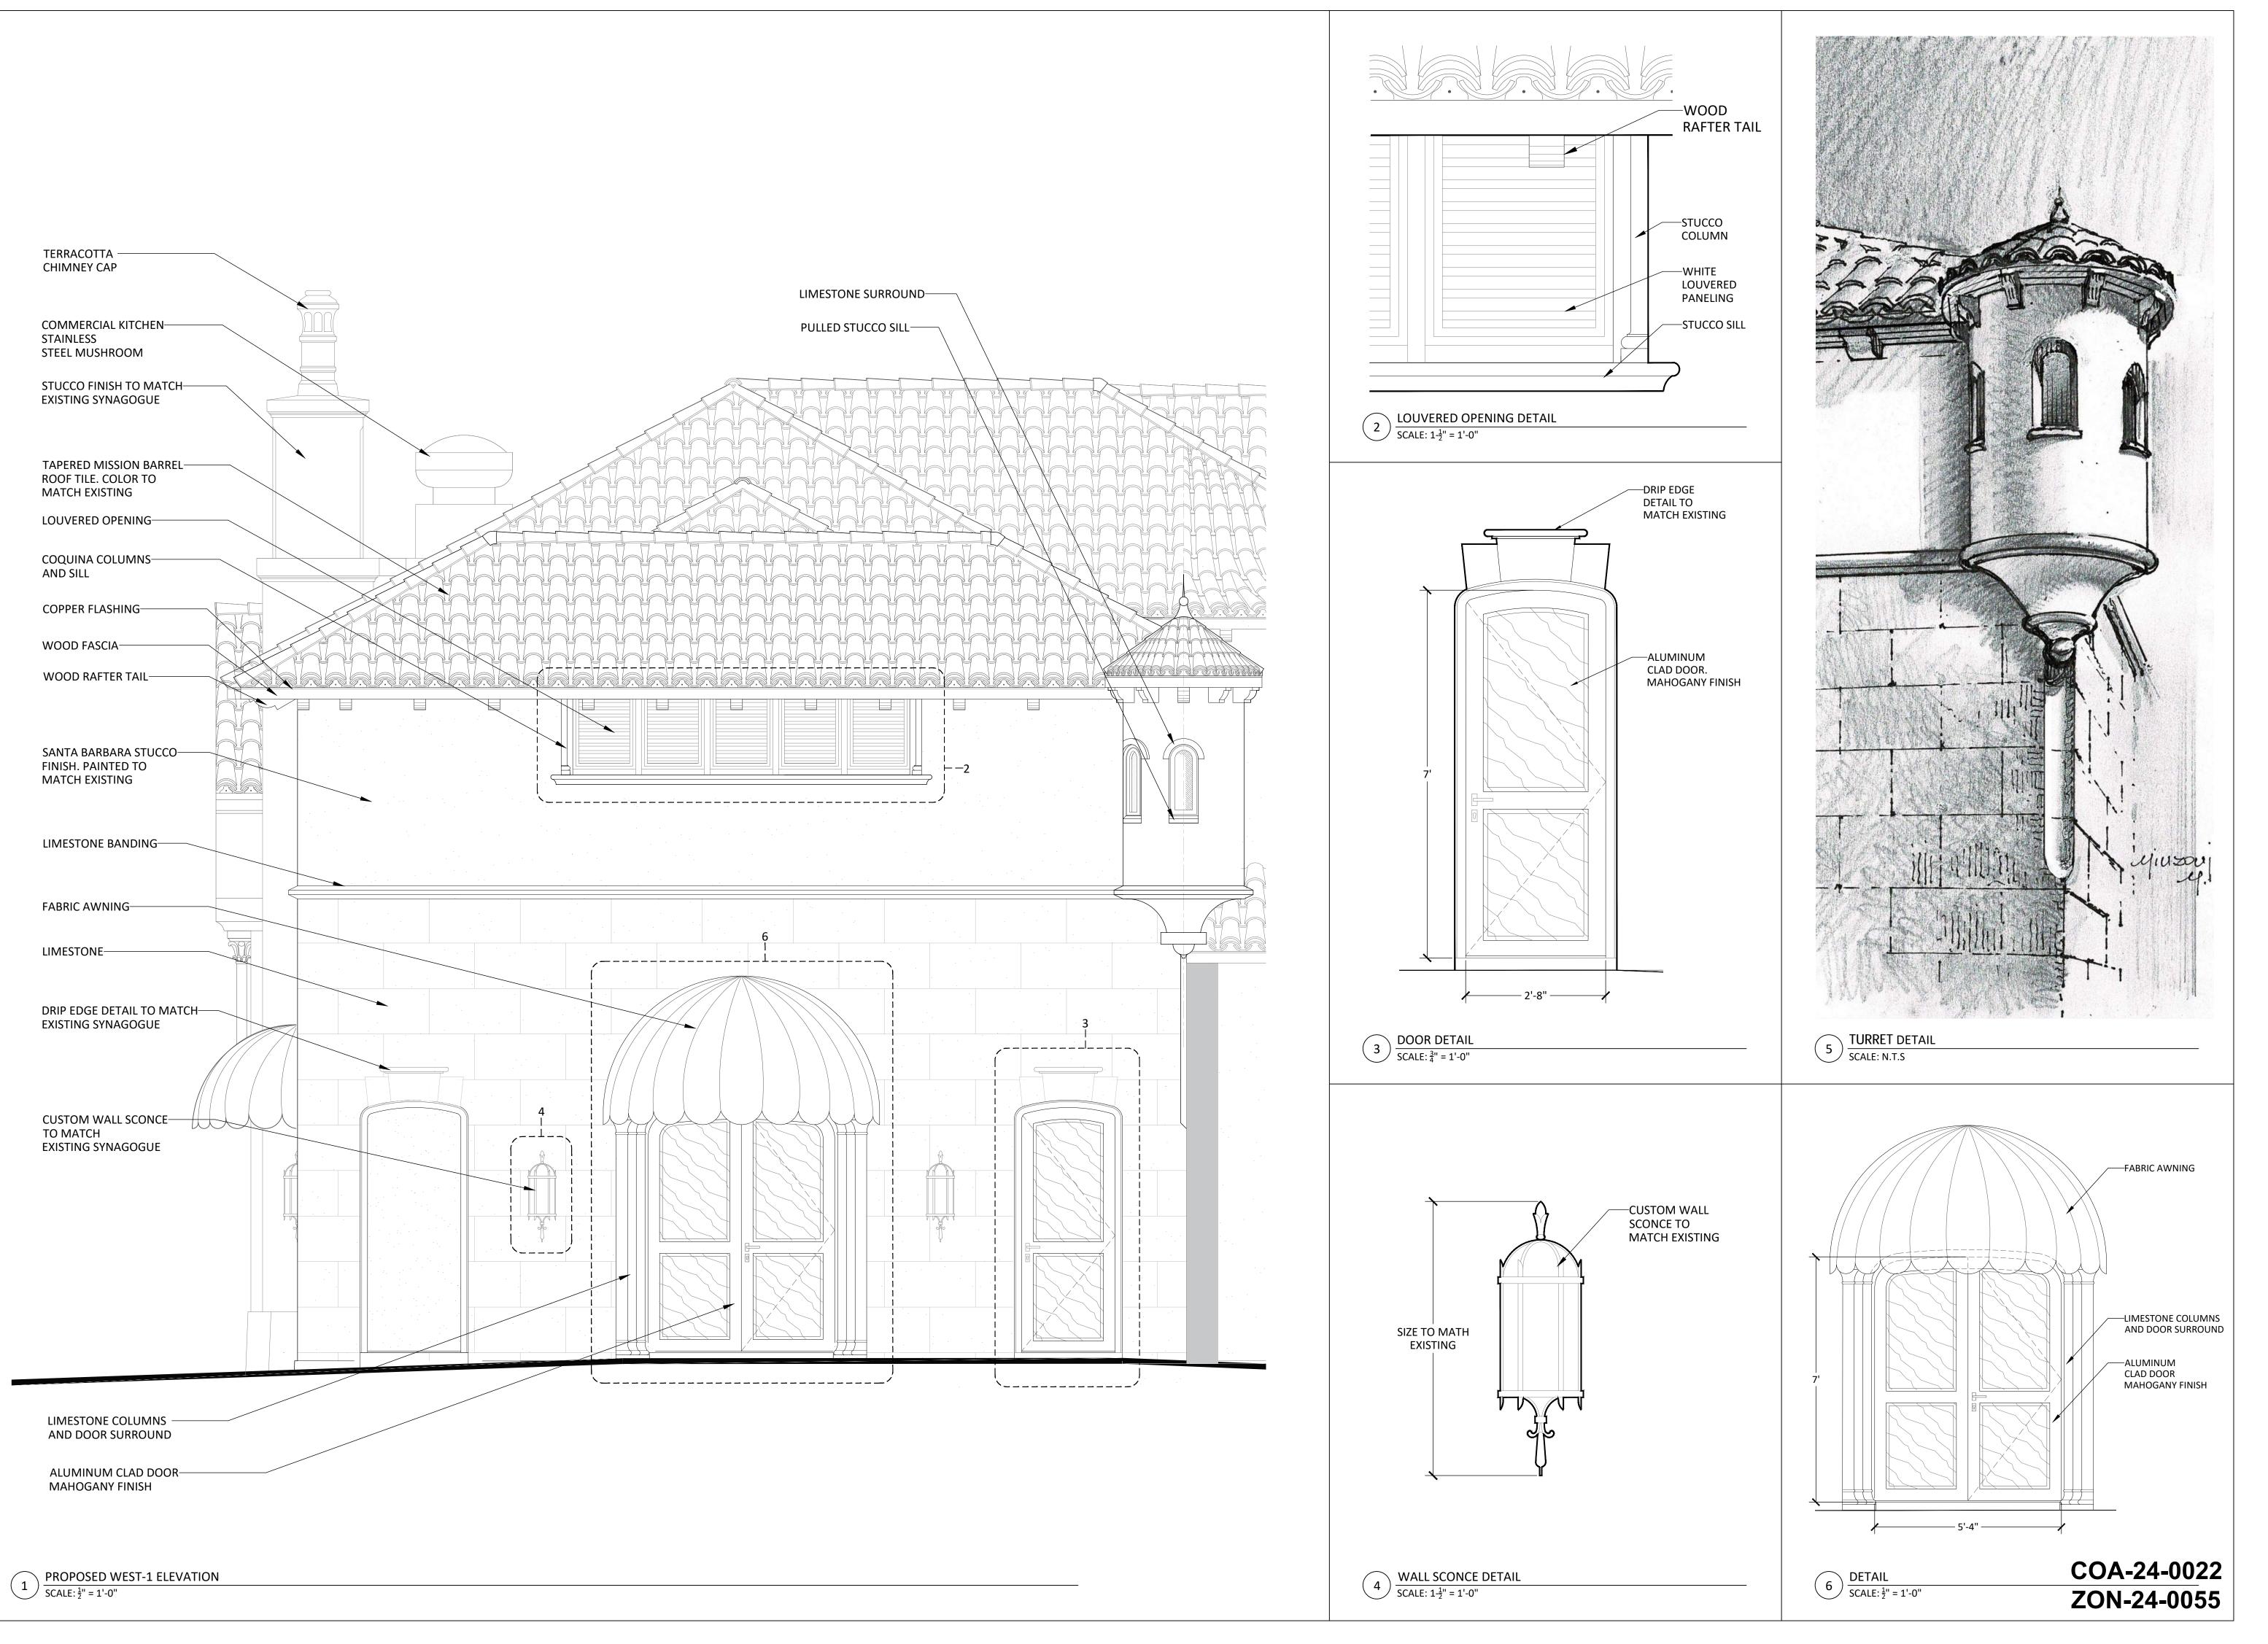

SHEET NAME

WEST ELEVATION OVERALL

SHEET NUMBER

PROPOSED COLOR WEST ELEVATION - COURTYARD SCALE: NTS

Project Address: 120-132 N. County Rd, Palm Beach, FL, 33480

SHEET NAME

PROPOSED COLOR WEST **ELEVATION** 

SHEET NUMBER

1 PROPOSED COLOR LANDSCAPE WEST ELEVATION - COURTYARD SCALE: NTS

PROPOSED COLOR WEST ELEVATION

SHEET NUMBER

1 PROPOSED COLOR LANDSCAPE WEST ELEVATION - COURTYARD SCALE: NTS