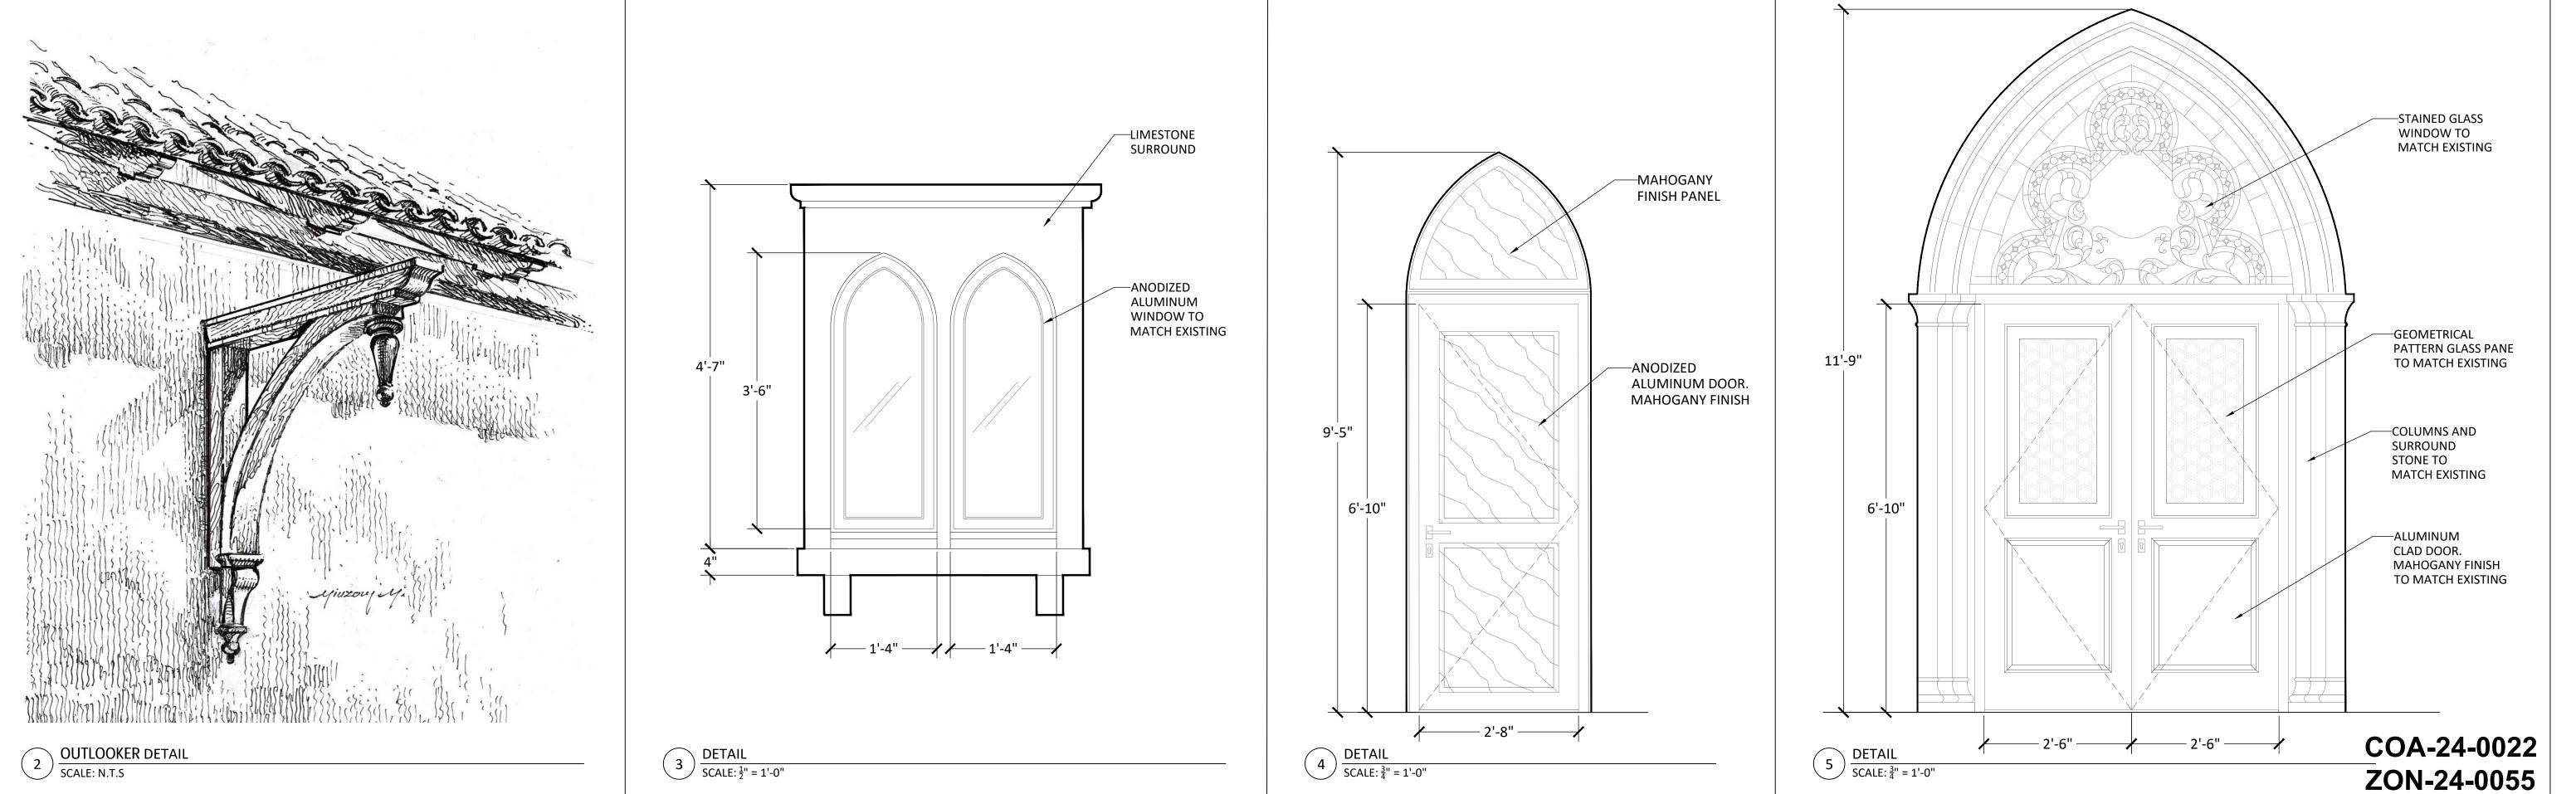

Project no: 24.04.130 Date: 07.29.24 Drawn by: V. Antico Project Manager: K. Fant

120-132 N. COUNTY RD PALM BEACH SYNAGOGUE

Project Address: 120-132 N. County Rd, Palm Beach, FL, 33480

SHEET NAME

PROPOSED WEST-1 DETAILS

PROPOSED WEST-2 DETAILS

SHEET NUMBER

ARCHITECTURE AND DESIGN PROGETTO DI ARCHITETTURA

THE PLAZA CENTER 251 ROYAL PALM WAY

PENTHOUSE 600A
PALM BEACH, FLORIDA 33480
T: 561 461 0108
F: 561 461 0106

BARTHOLEMEWPARTNERS.COM