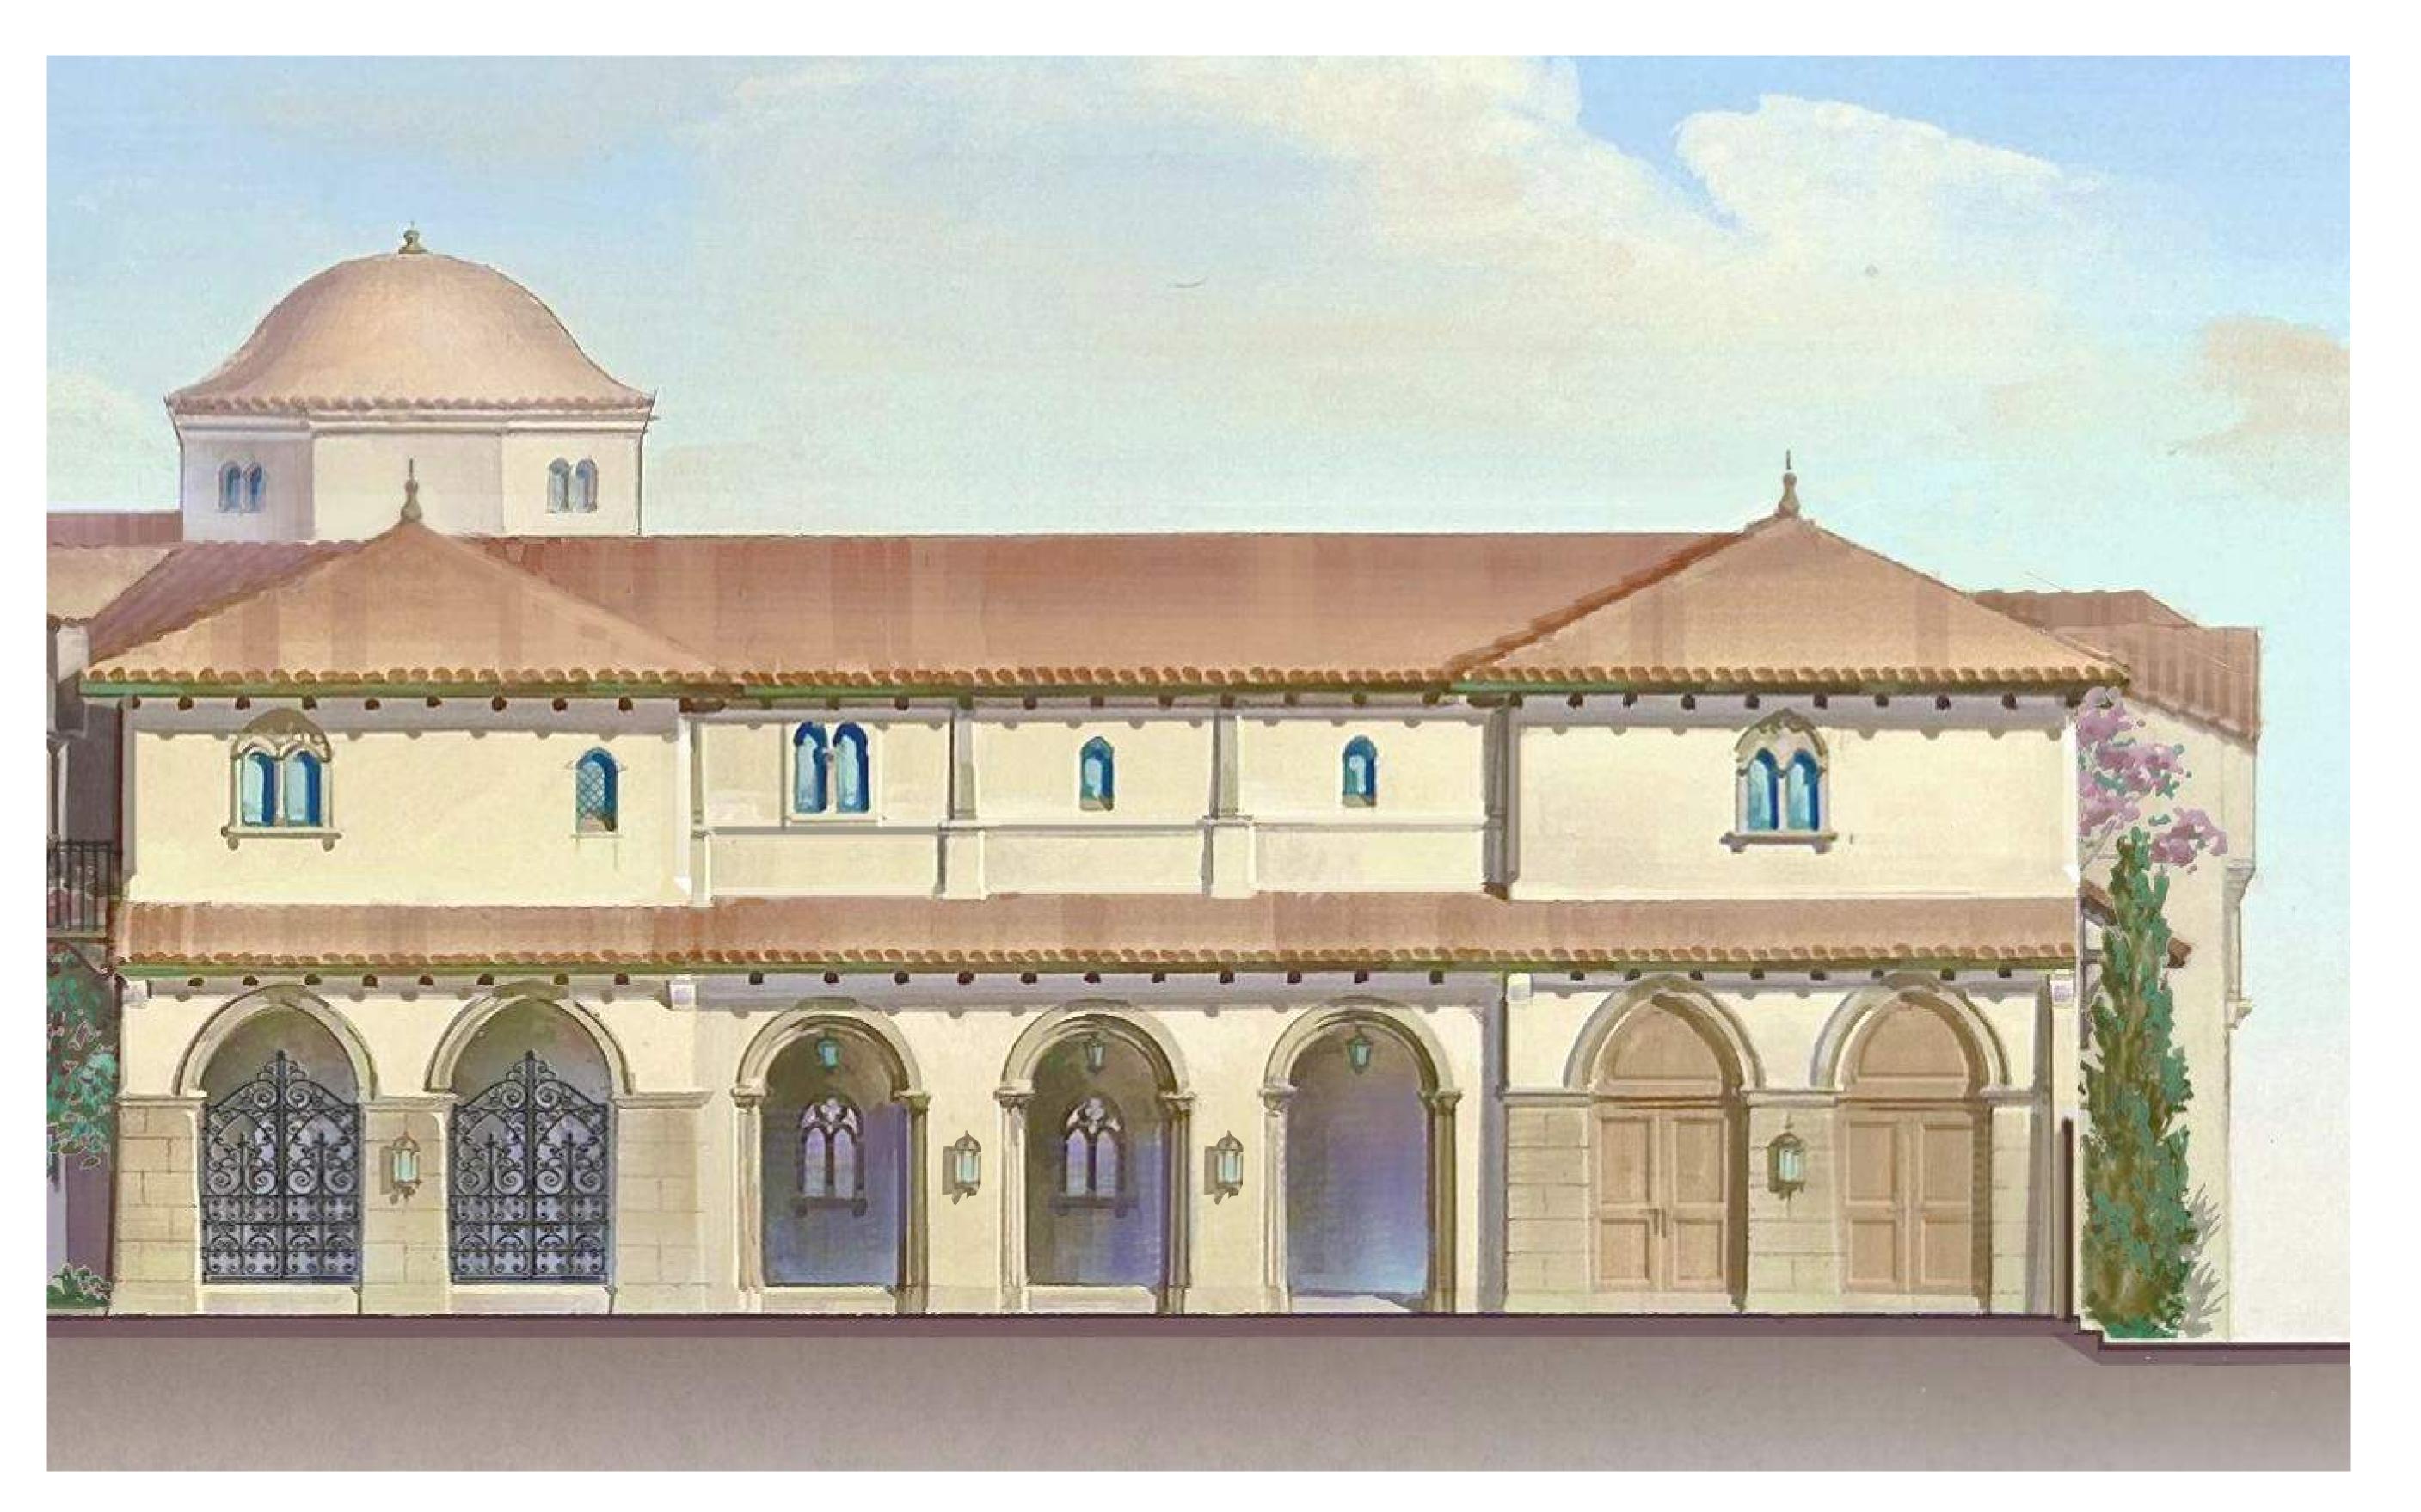

120-132 N. COUNTY RD PALM BEACH SYNAGOGUE

Project Address: 120-132 N. County Rd, Palm Beach, FL, 33480

SHEET NAME

PROPOSED COLOR NORTH ELEVATION

SHEET NUMBER

PROPOSED COLOR LANDSCAPE NORTH ELEVATION - FACING SUNRISE SCALE: NTS