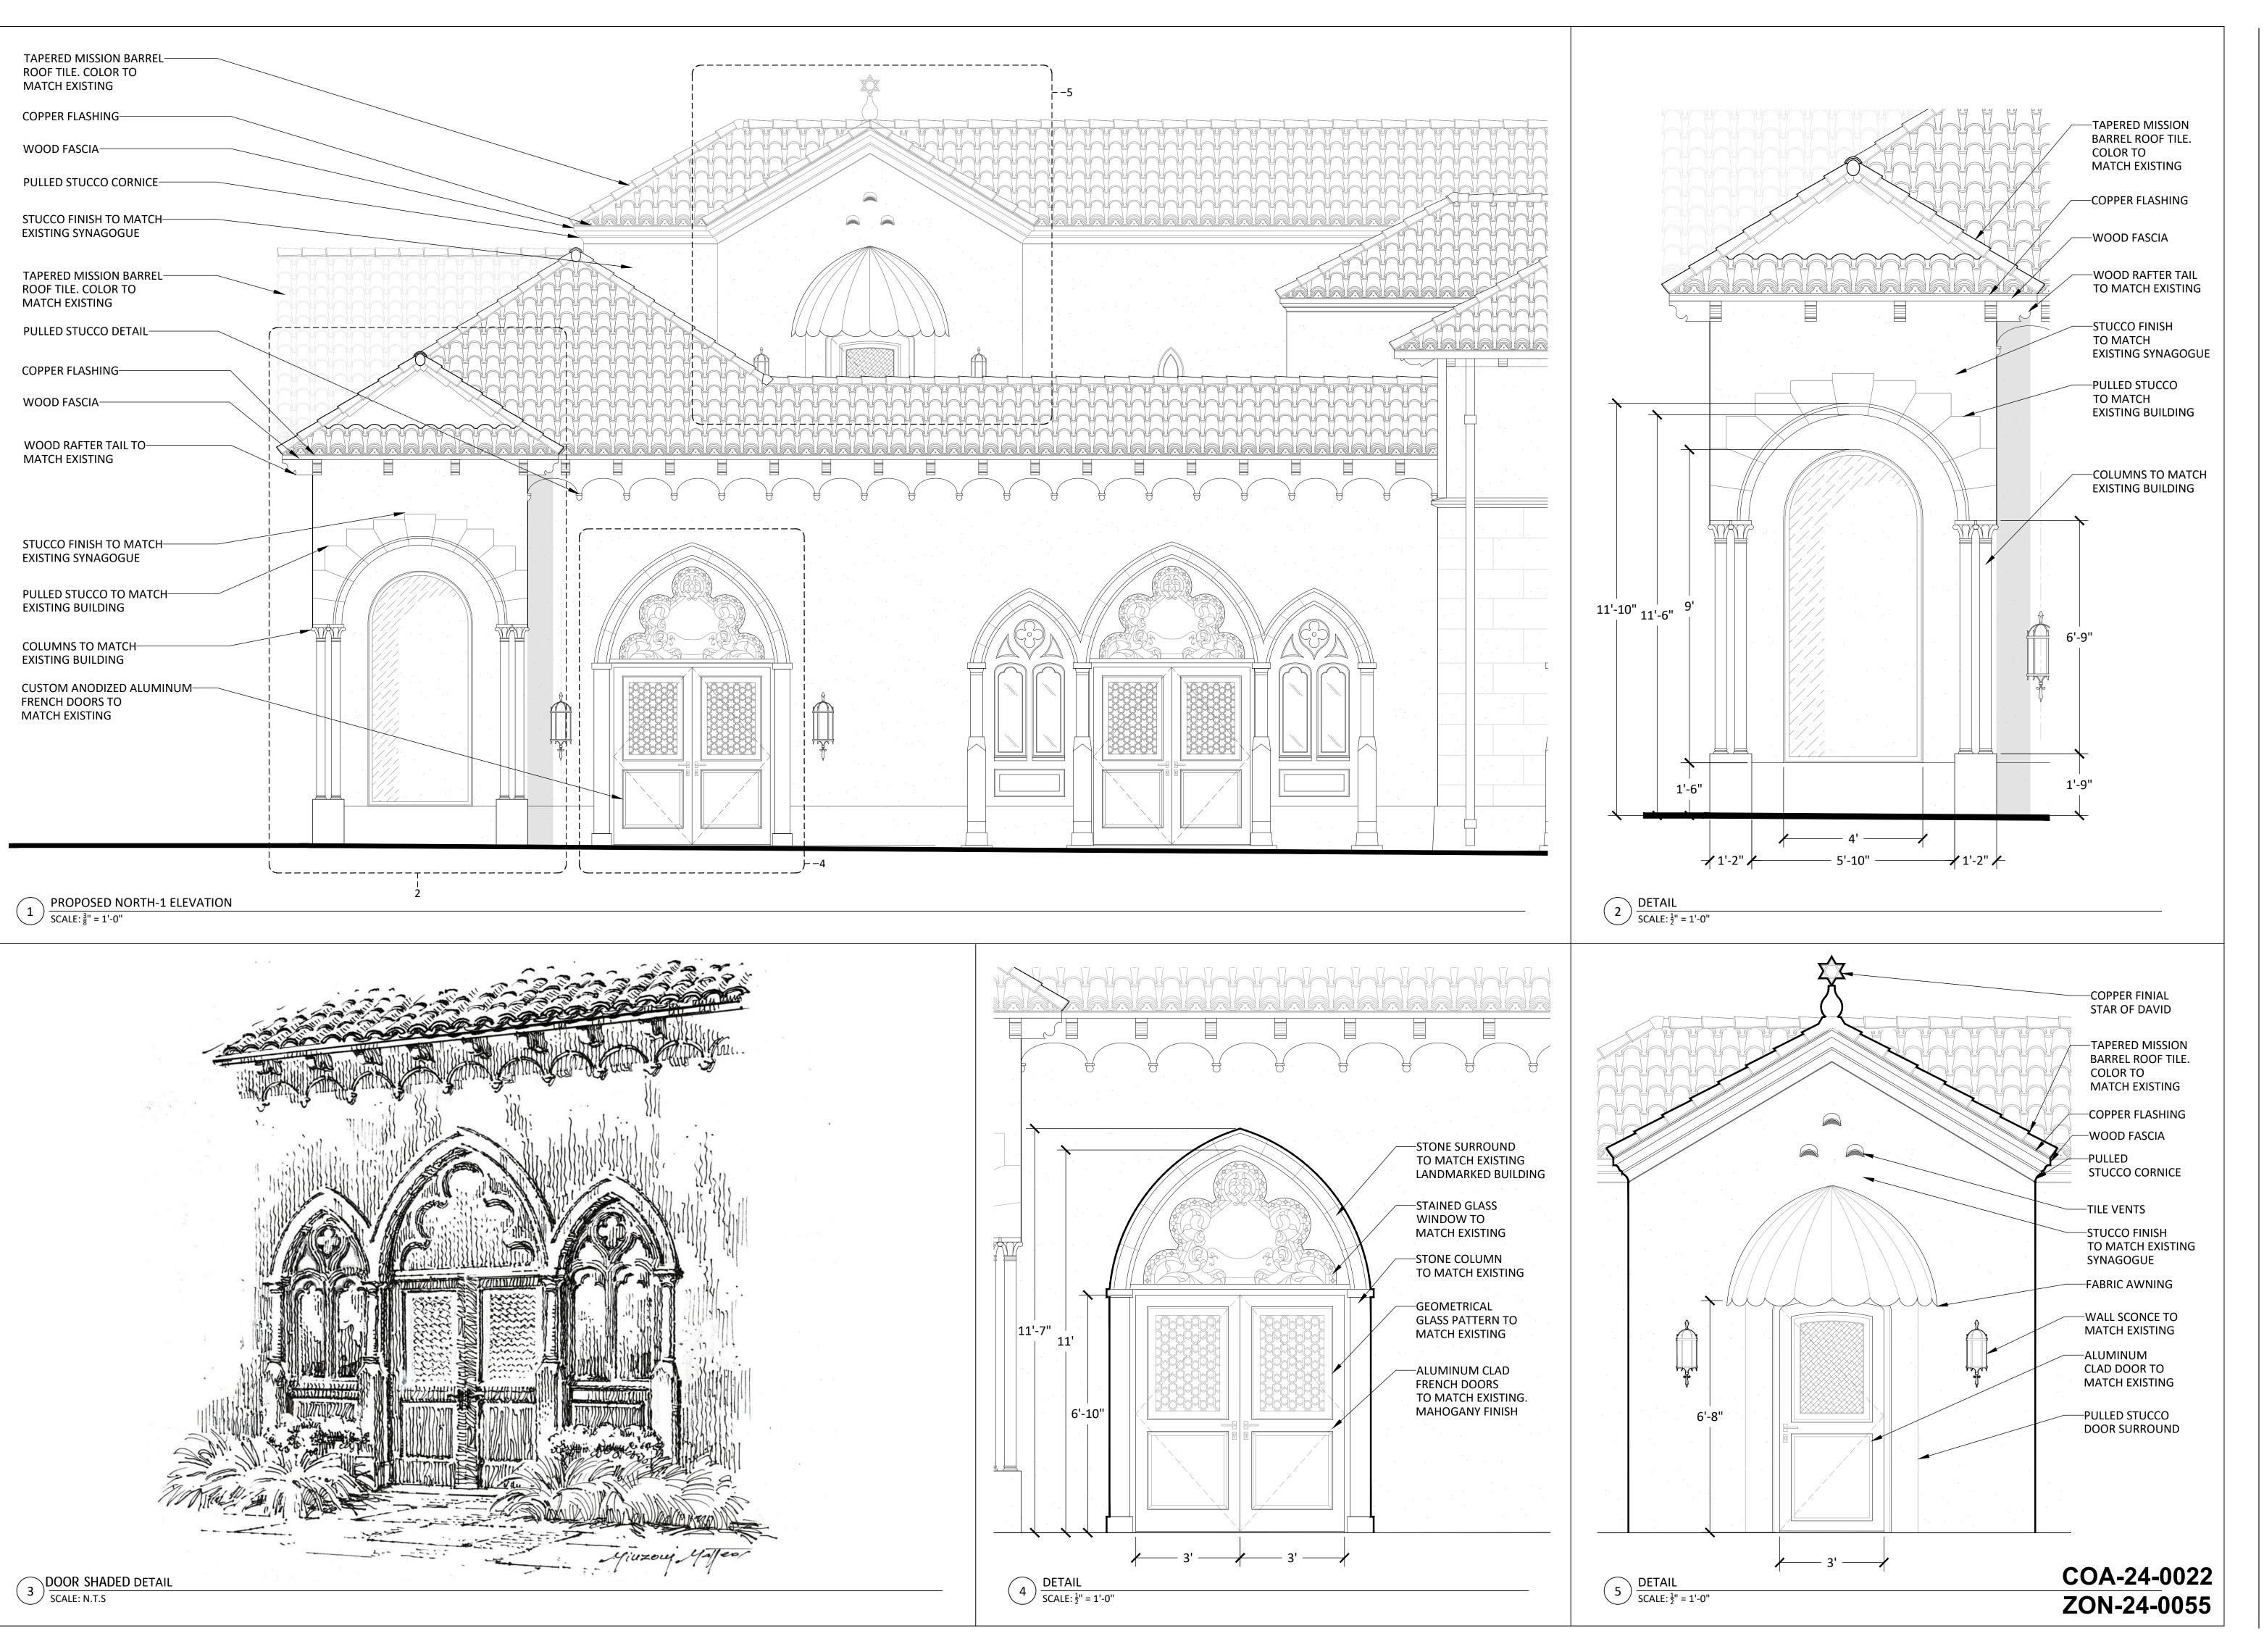

Project no: 24.04.130 Date: 07.29.24 Drawn by: V. Antico Project Manager: K. Fant

120-132 N. COUNTY RD PALM BEACH SYNAGOGUE

Project Address: 120-132 N. County Rd, Palm Beach, FL, 33480

SHEET NAME

PROPOSED NORTH-1 DETAILS

SHEET NUMBER

ARCHITECTURE AND DESIGN PROGETTO DI ARCHITETTURA

THE PLAZA CENTER
251 ROYAL PALM WAY
PENTHOUSE 600A

PENTHOUSE 600A

PALM BEACH, FLORIDA 33480
T: 561 461 0108
F: 561 461 0106
FL LIC. # AA26003943