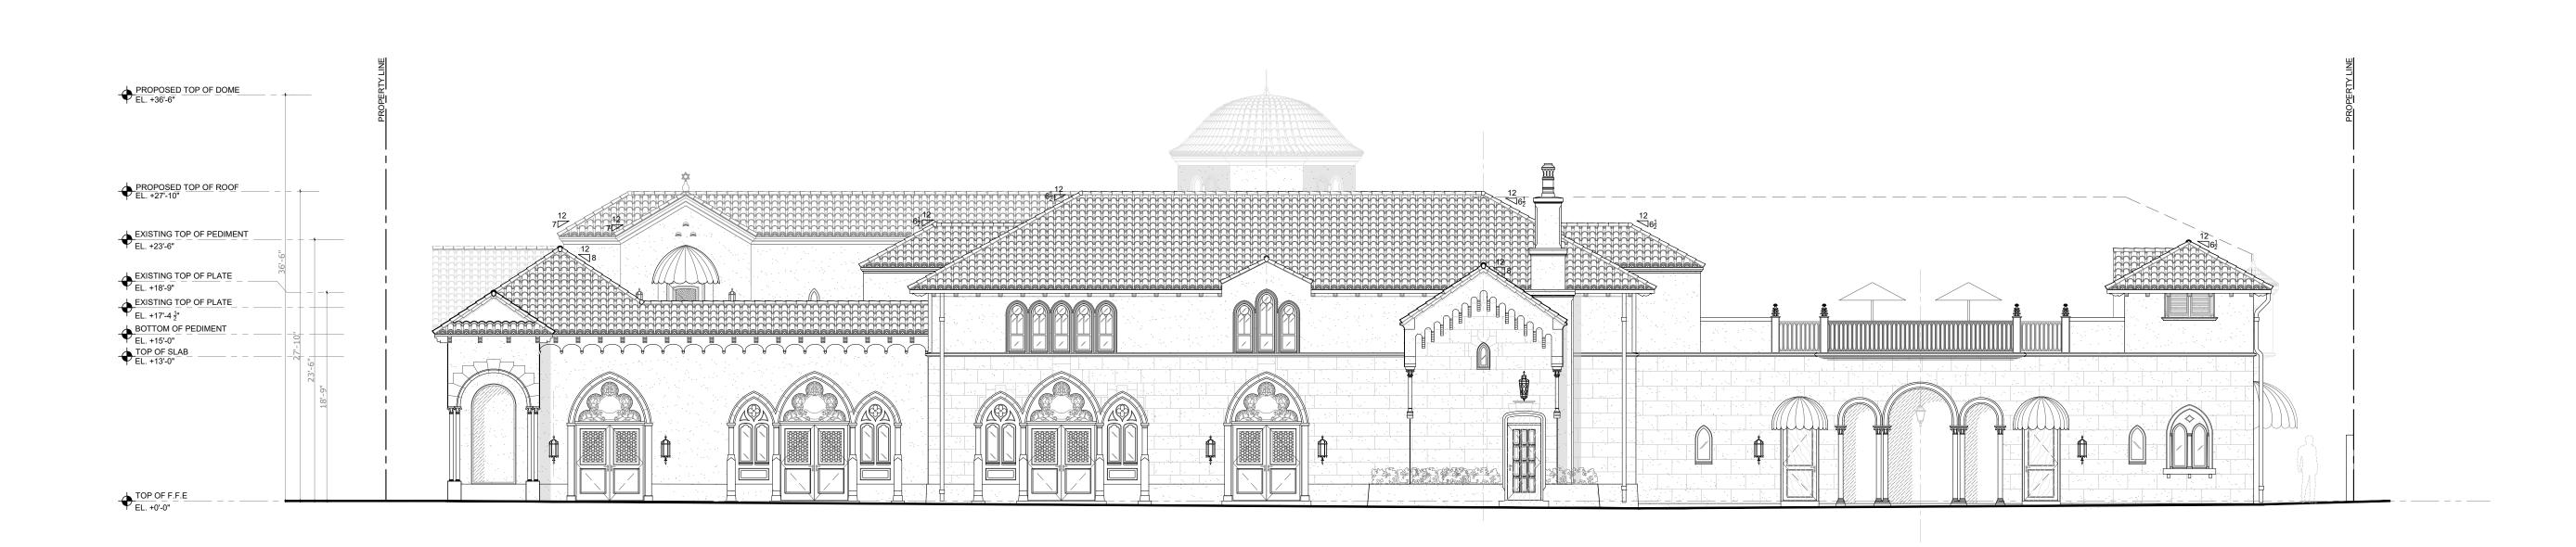

Project Address: 120-132 N. County Rd, Palm Beach, FL, 33480

SHEET NAME

NORTH ELEVATION OVERALL

SHEET NUMBER

1 PROPOSED OVERALL NORTH ELEVATION

SCALE: 1/8" = 1'-0"

SECTION 134-1113 (7) C.
FOR BUILDINGS IN EXCESS OF 15 FEET IN HEIGHT, INCREASE ALL
MINIMUM YARD REQUIREMENTS ONE FOOT FOR EACH TWO FEET OF
BUILDING HEIGHT, OR PORTION THEREOF, EXCEEDING 15 FEET. SIDE
YARDS SHALL BE AS CALCULATED OR FIVE FEET, WHICHEVER IS
GREATER.

- 15' BUILDING HEIGHT = 10' REAR YARD SETBACK (10' SETBACK PROVIDED)

- 16' BUILDING HEIGHT = 16' - 15' = 1'/2 = 0.5' + 10' = 10.5' REQUIRED

SETBACK (11' SETBACK PROVIDED)
- 19' BUILDING HEIGHT = 19' - 15' = 4'/2 = 2' + 10' = 12' REQUIRED SETBACK

(12' PROVIDED)

- 21' BUILDING HEIGHT = 21' - 15' = 6'/2 = 3' + 10' = 13' REQUIRED SETBACK (19' SETBACK PROVIDED)