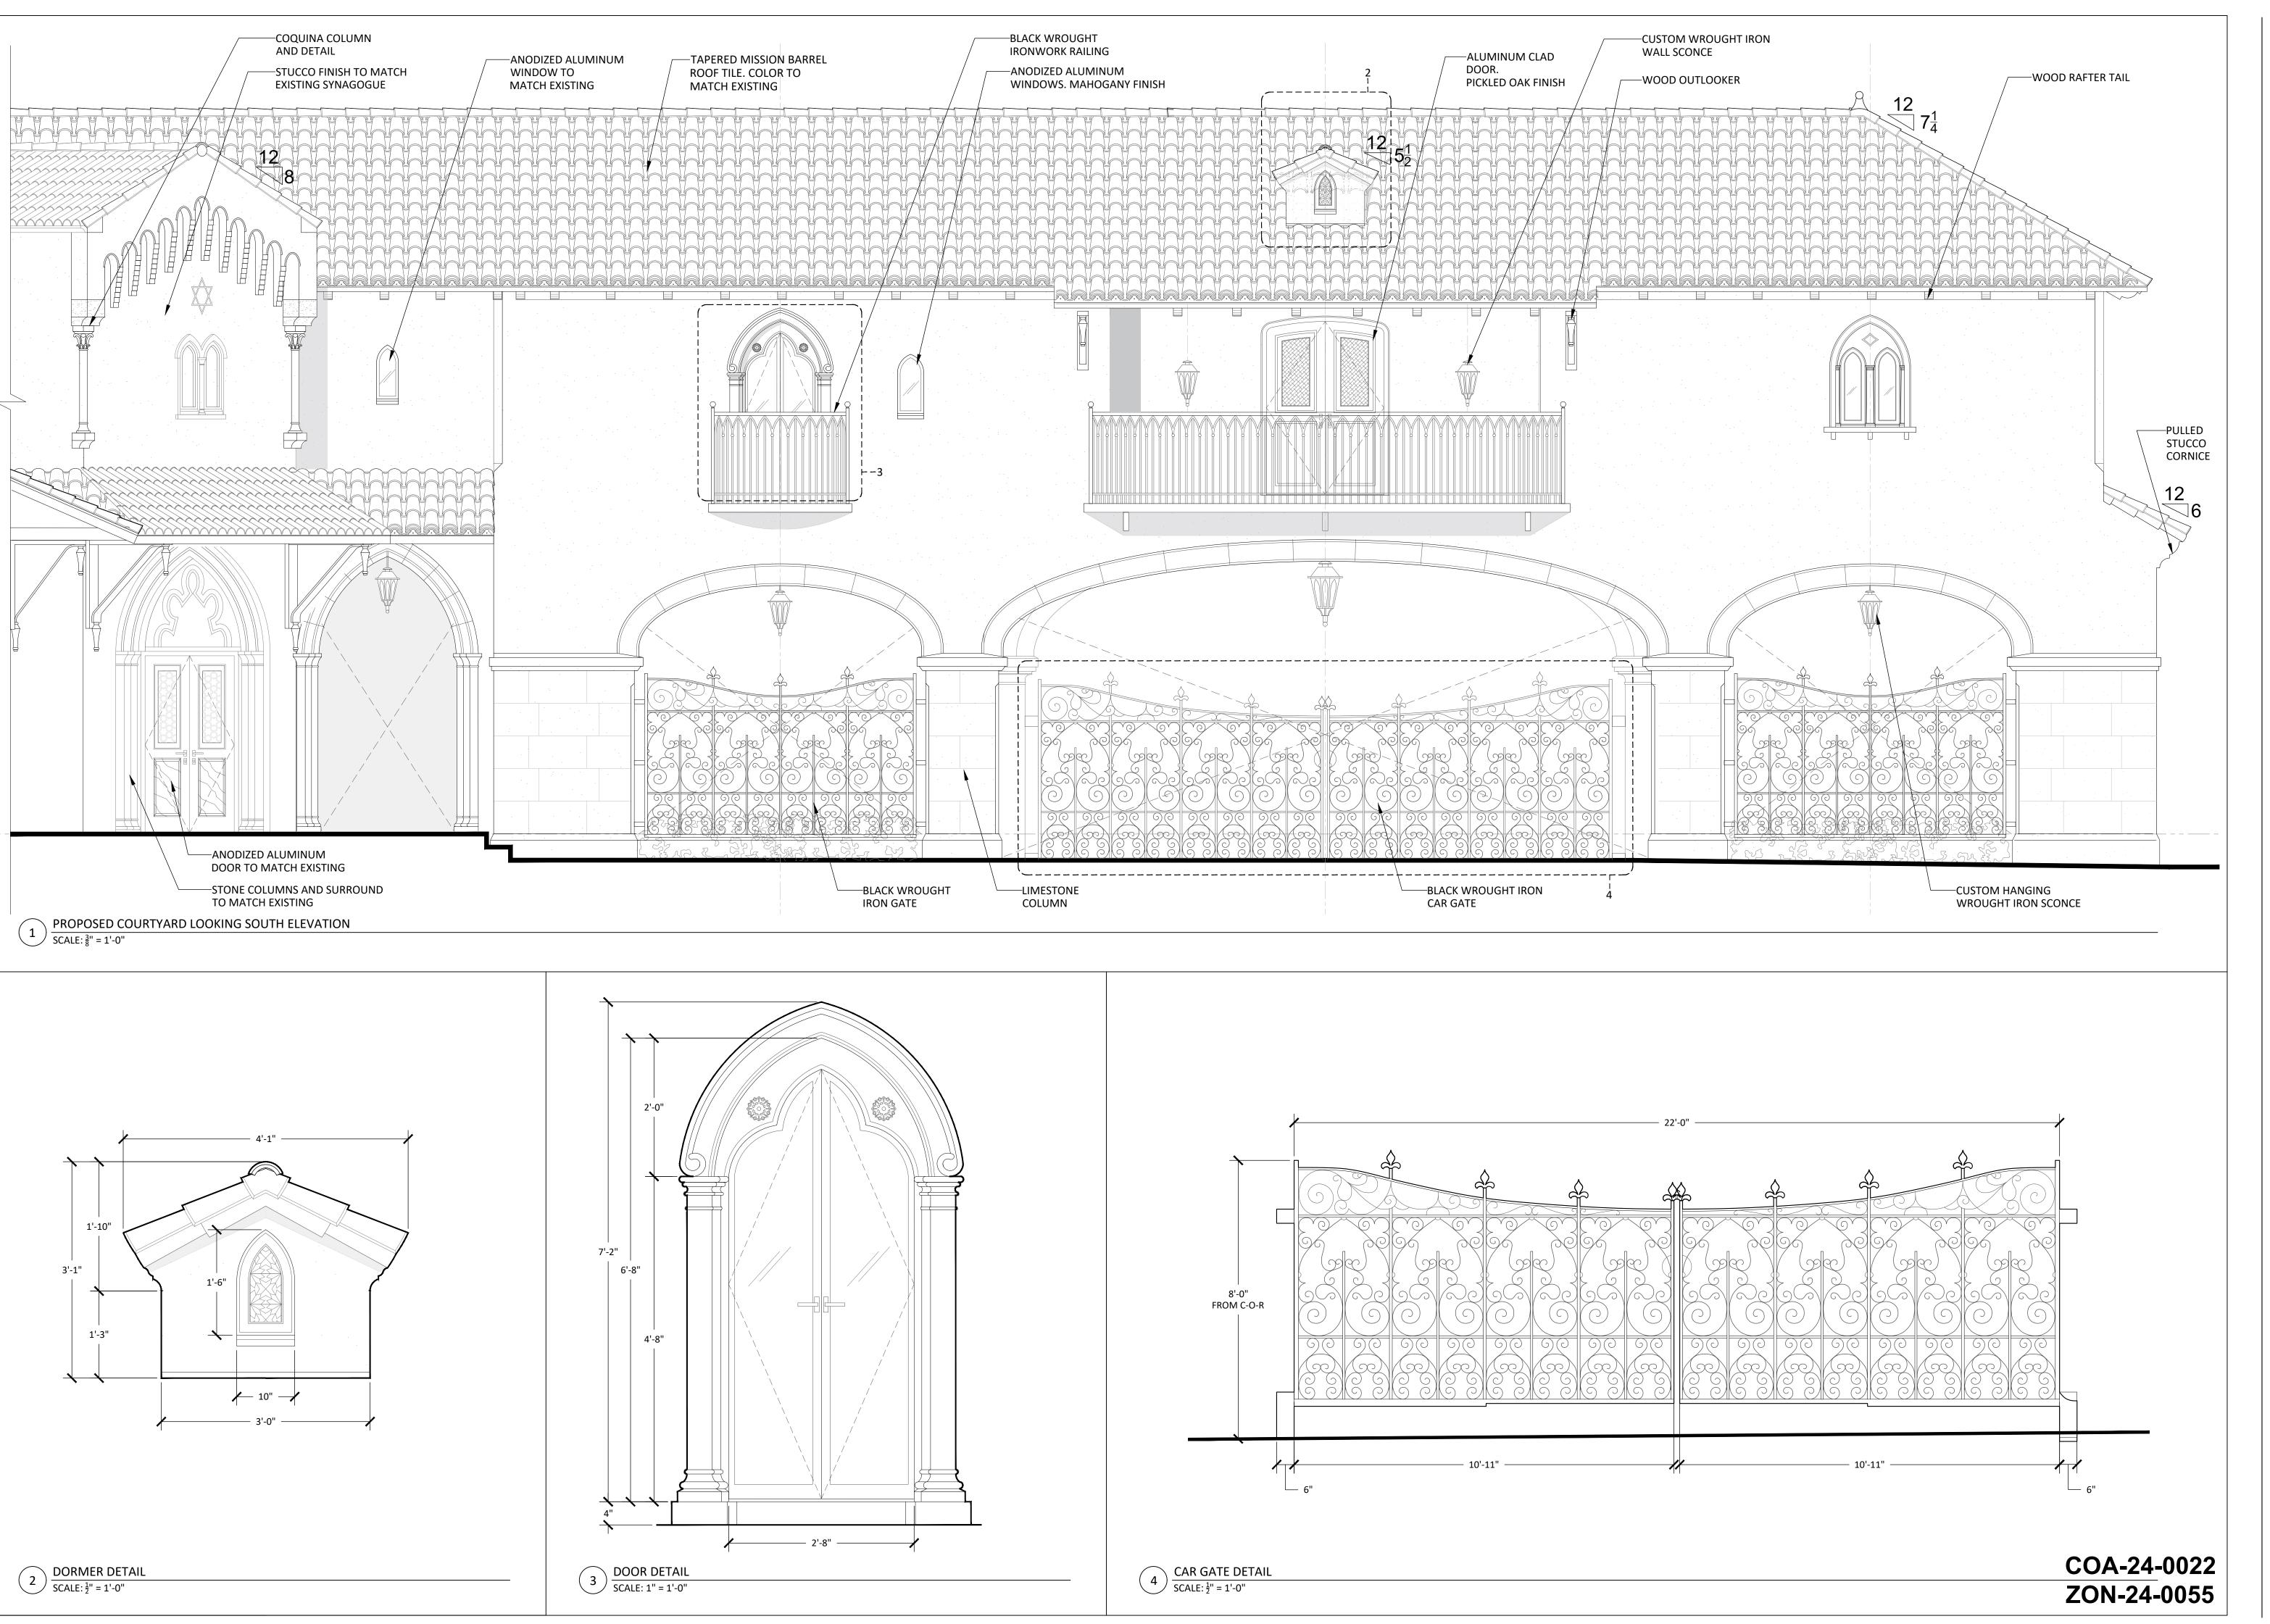

Project no: 24.04.130 Date: 07.29.24 Drawn by: V. Antico Project Manager: K. Fant

120-132 N. COUNTY RD PALM BEACH SYNAGOGUE

Project Address: 120-132 N. County Rd, Palm Beach, FL, 33480

SHEET NAME

PROPOSED COURTYARD ELEVATIONS

Project Address: 120-132 N. County Rd, Palm Beach, FL, 33480

SHEET NAME

PROPOSED COURTYARD ELEVATIONS

SHEET NUMBER

Project Address: 120-132 N. County Rd, Palm Beach, FL, 33480

SHEET NAME

PROPOSED COURTYARD **ELEVATIONS** 

SHEET NUMBER

ARCHITECTURE AND DESIGN PROGETTO DI ARCHITETTURA

THE PLAZA CENTER
251 ROYAL PALM WAY
PENTHOUSE 600A
PALM BEACH, FLORIDA 33480