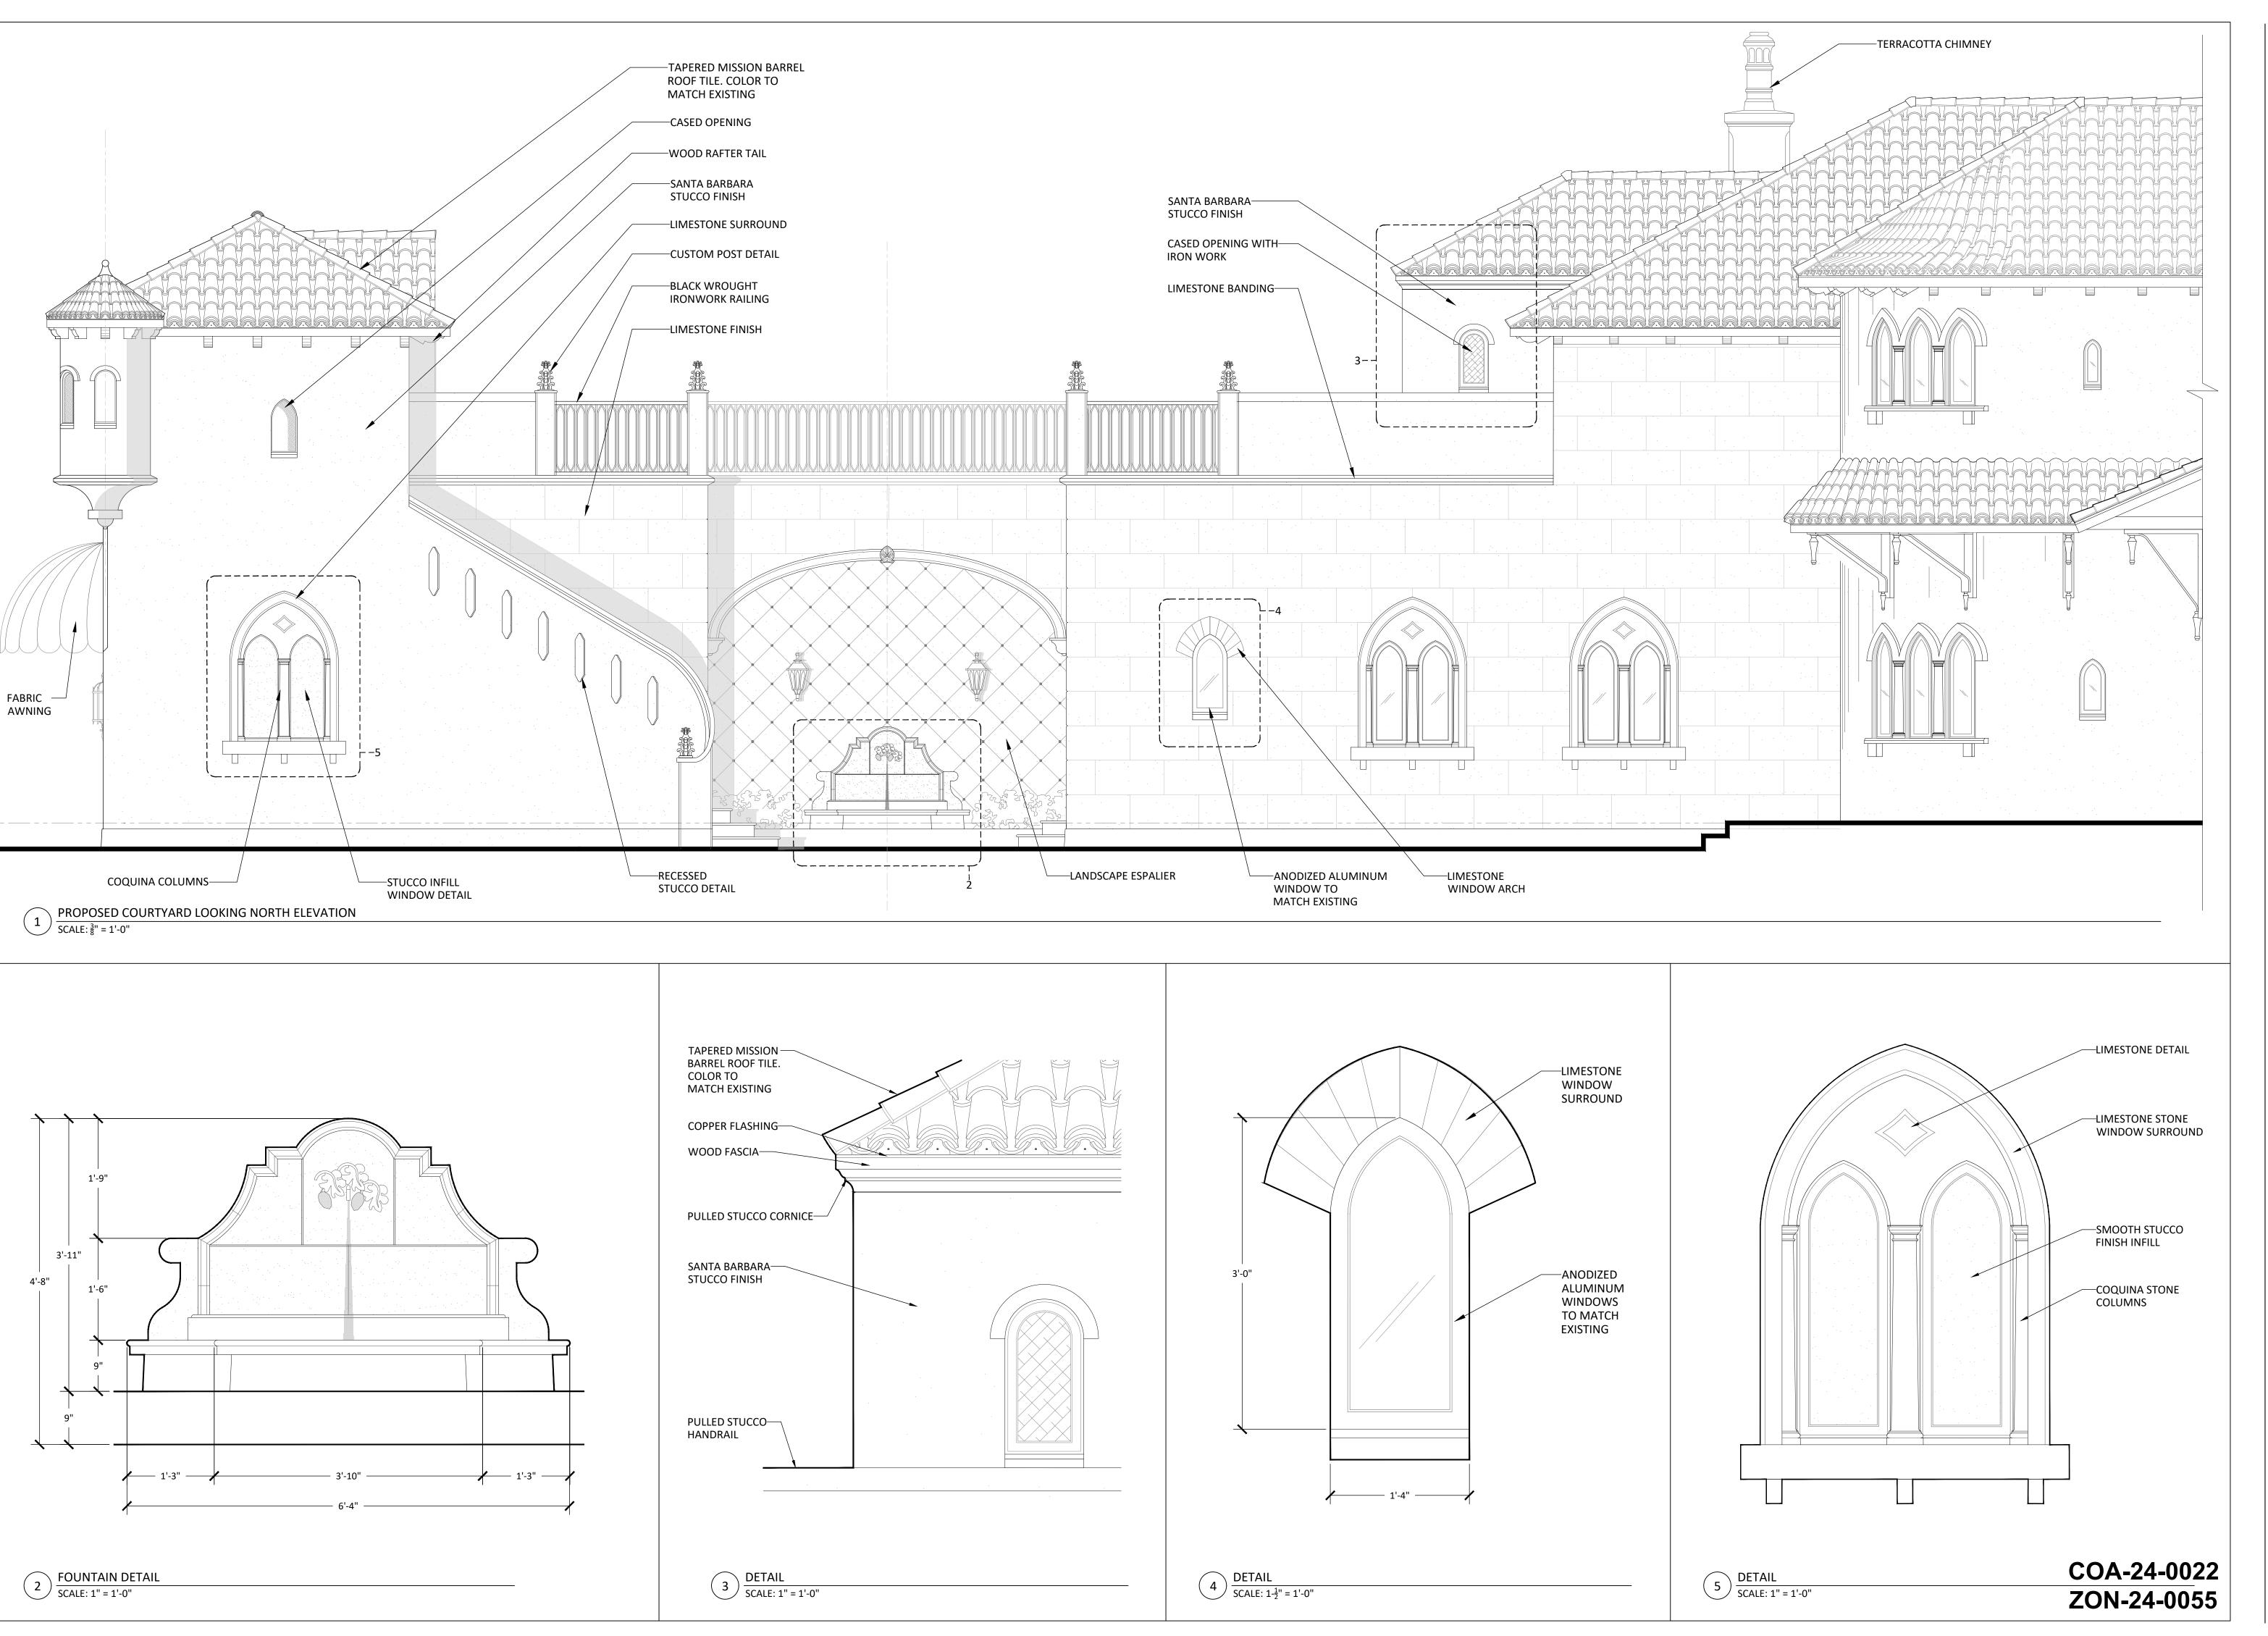

Project no: 24.04.130 Date: 07.29.24 Drawn by: V. Antico Project Manager: K. Fant

120-132 N. COUNTY RD PALM BEACH SYNAGOGUE

Project Address: 120-132 N. County Rd, Palm Beach, FL, 33480

SHEET NAME

PROPOSED COURTYARD ELEVATIONS

SHEET NUMBER

**ZON-24-0055** 

1 PROPOSED COURTYARD NORTH ELEVATION

SCALE: 1/4" = 1'-0"