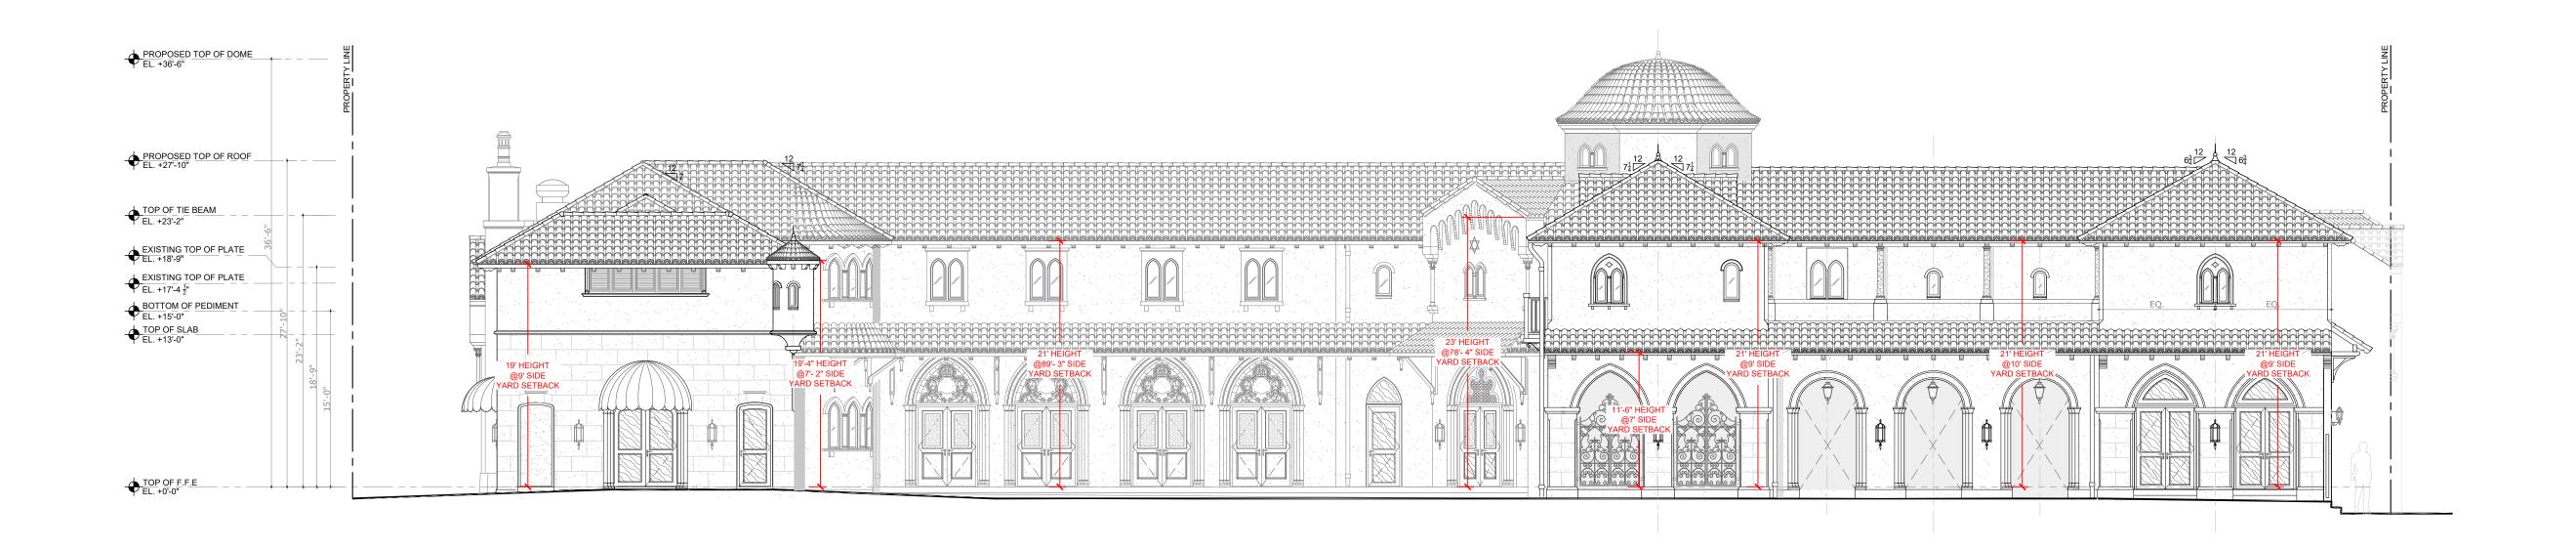

Project Address: 120-132 N. County Rd, Palm Beach, FL, 33480

SHEET NAME

WEST ELEVATION OVERALL

SHEET NUMBER

 → PROPOSED OVERALL WEST ELEVATION SCALE: 1/8" = 1'-0"

> SECTION 134-1113 (6) B. FOR BUILDINGS IN EXCESS OF 15 FEET IN HEIGHT, INCREASE ALL MINIMUM YARD REQUIREMENTS ONE FOOT FOR EACH TWO FEET OF BUILDING HEIGHT, OR PORTION THEREOF, EXCEEDING 15 FEET. SIDE YARDS SHALL BE AS CALCULATED OR FIVE FEET, WHICHEVER IS GREATER.

PROPOSED: - 15' BUILDING HEIGHT = 5' REAR YARD SETBACK - 19' BUILDING HEIGHT = 19' - 15' = 4'/2 = 2' + 5' = 7' REQUIRED SETBACK (9'

**SETBACK PROVIDED)**- 19'-4" BUILDING HEIGHT = 19.33' - 15' = 4.33'/2 = 2.165' + 5' = 7'-2" REQUIRED

SETBACK (7'- 2" PROVIDED) - 21' BUILDING HEIGHT = 21' - 15' = 6'/2 = 3' + 5' = 8' REQUIRED SETBACK (9'

SETBACK PROVIDED)

- 23' BUILDING HEIGHT = 23' - 15' = 8'/2 = 4' + 5' = 9' SETBACK REQUIRED (78'- 4" SETBACK PROVIDED)