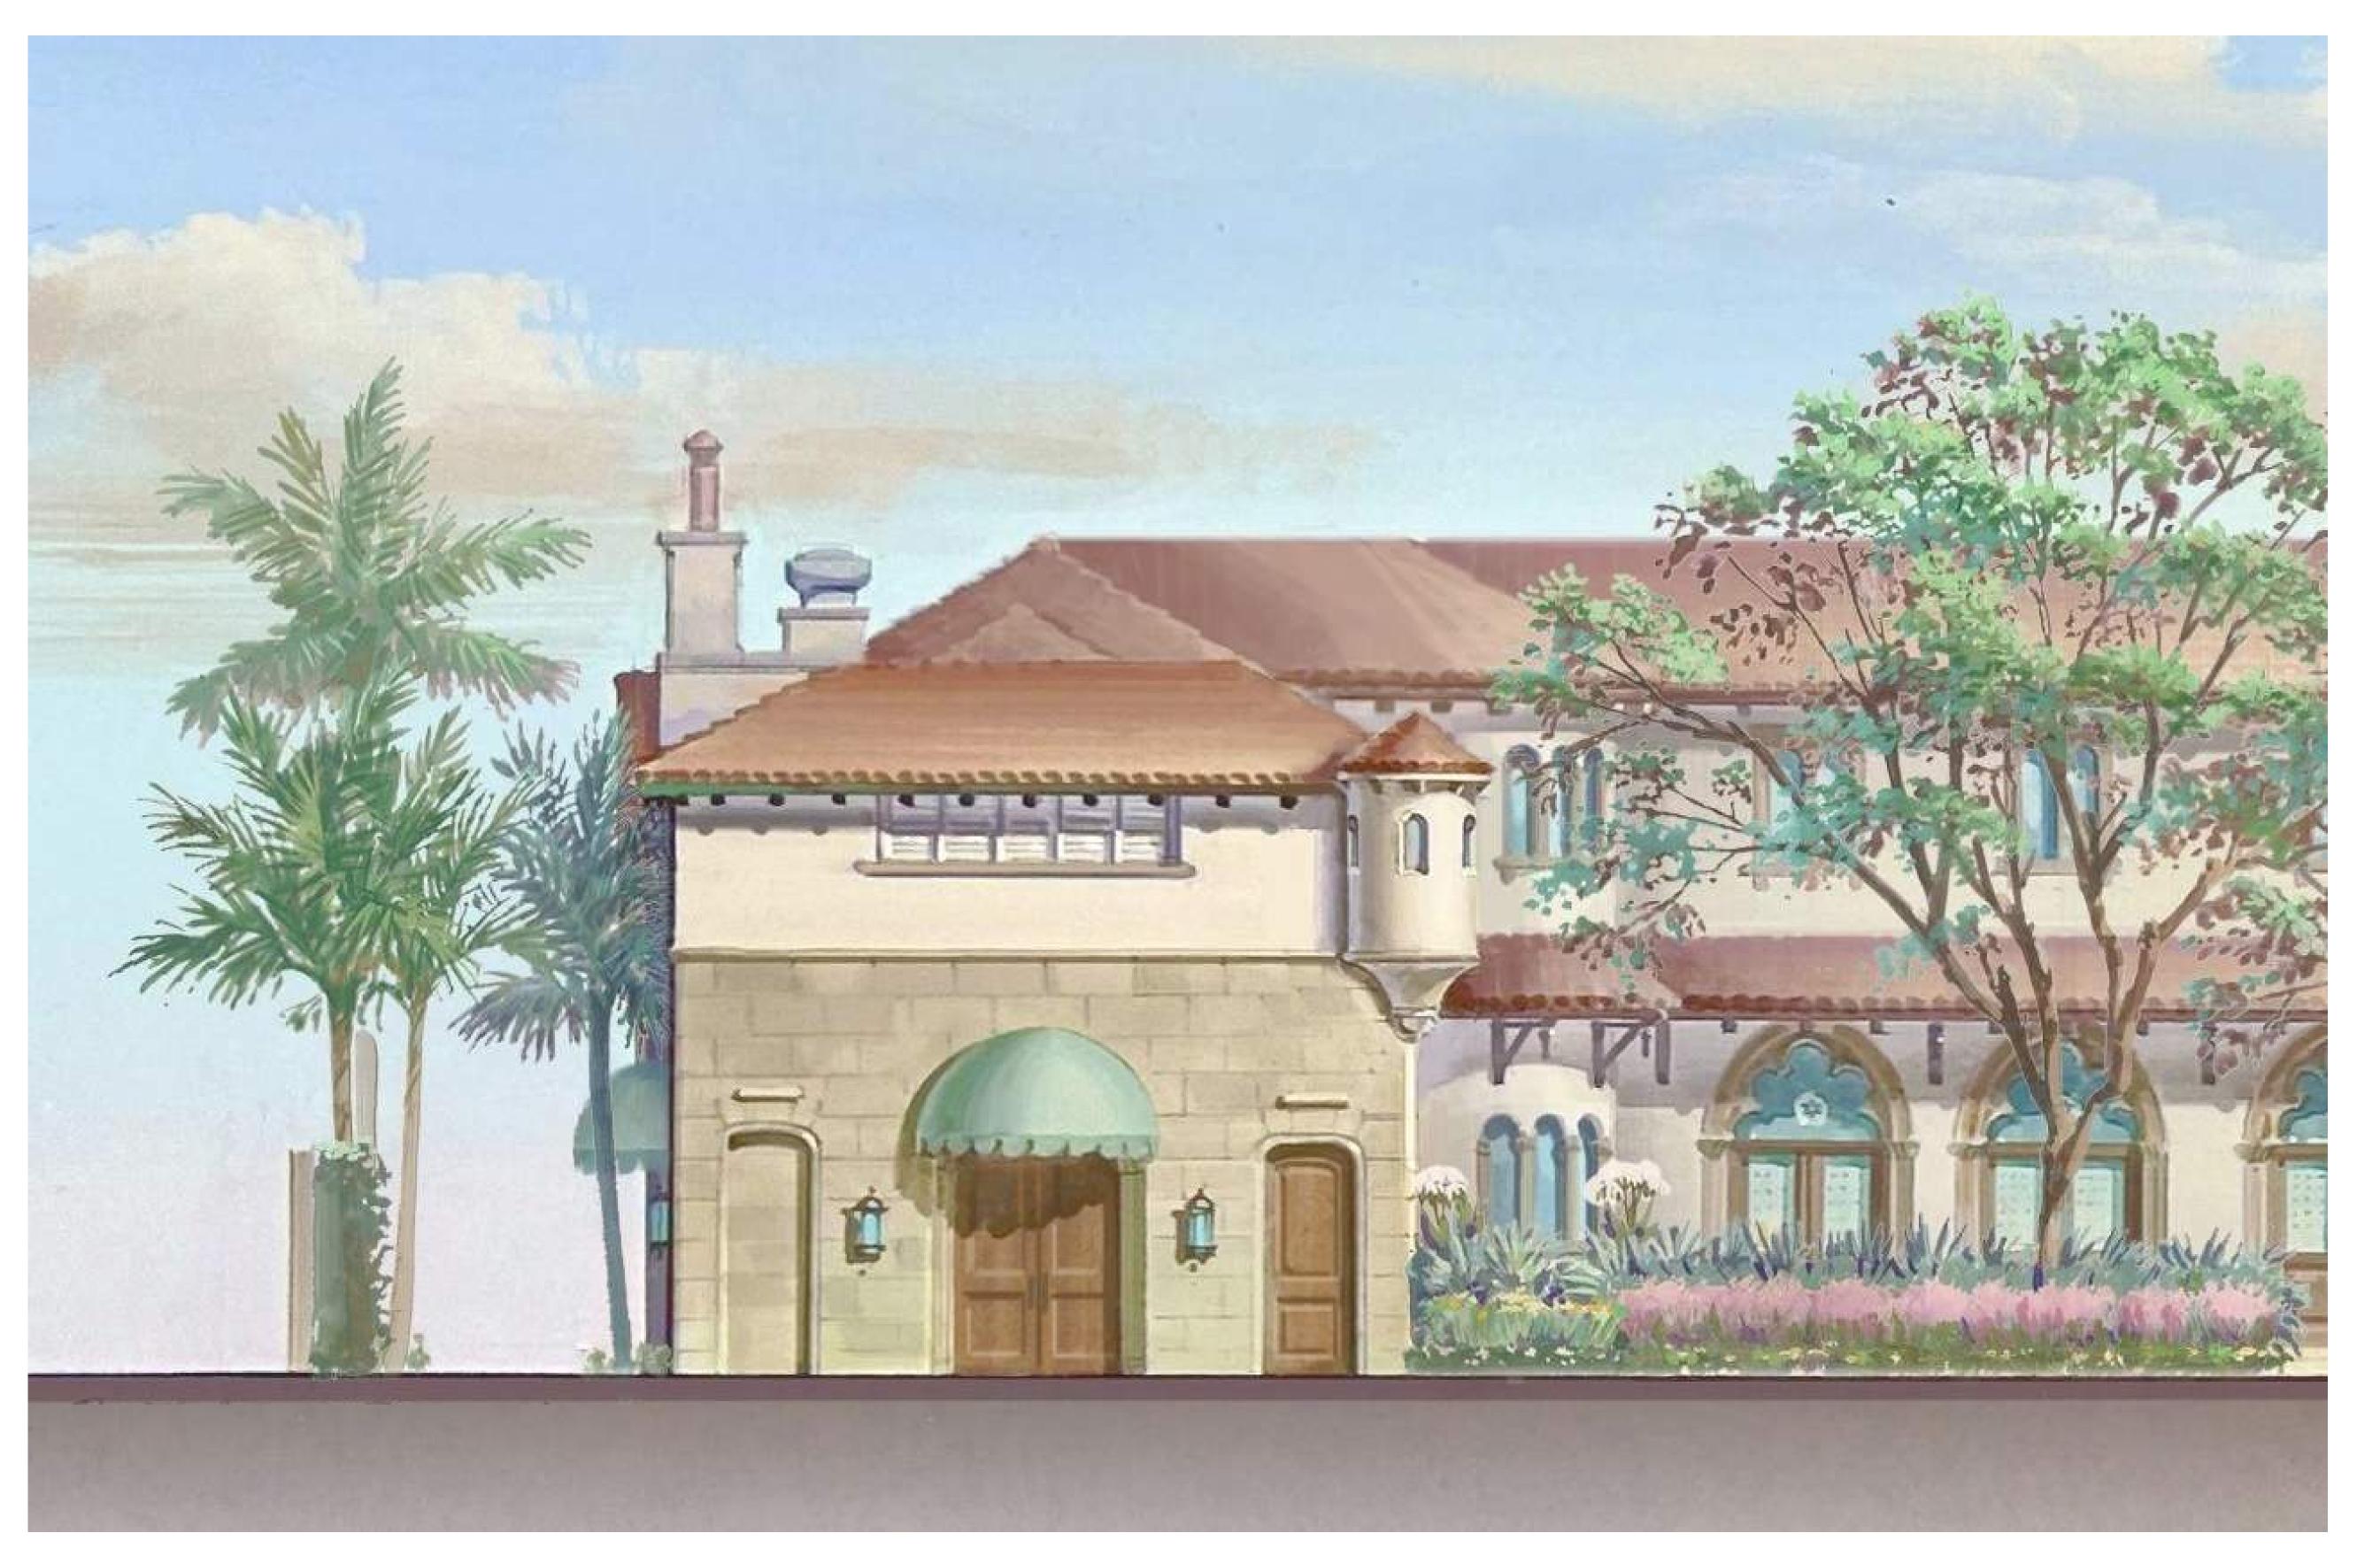

SHEET NAME

NORTH ELEVATION OVERALL

SHEET NUMBER

1 PROPOSED COLOR NORTH ELEVATION - FACING SUNRISE SCALE: NTS