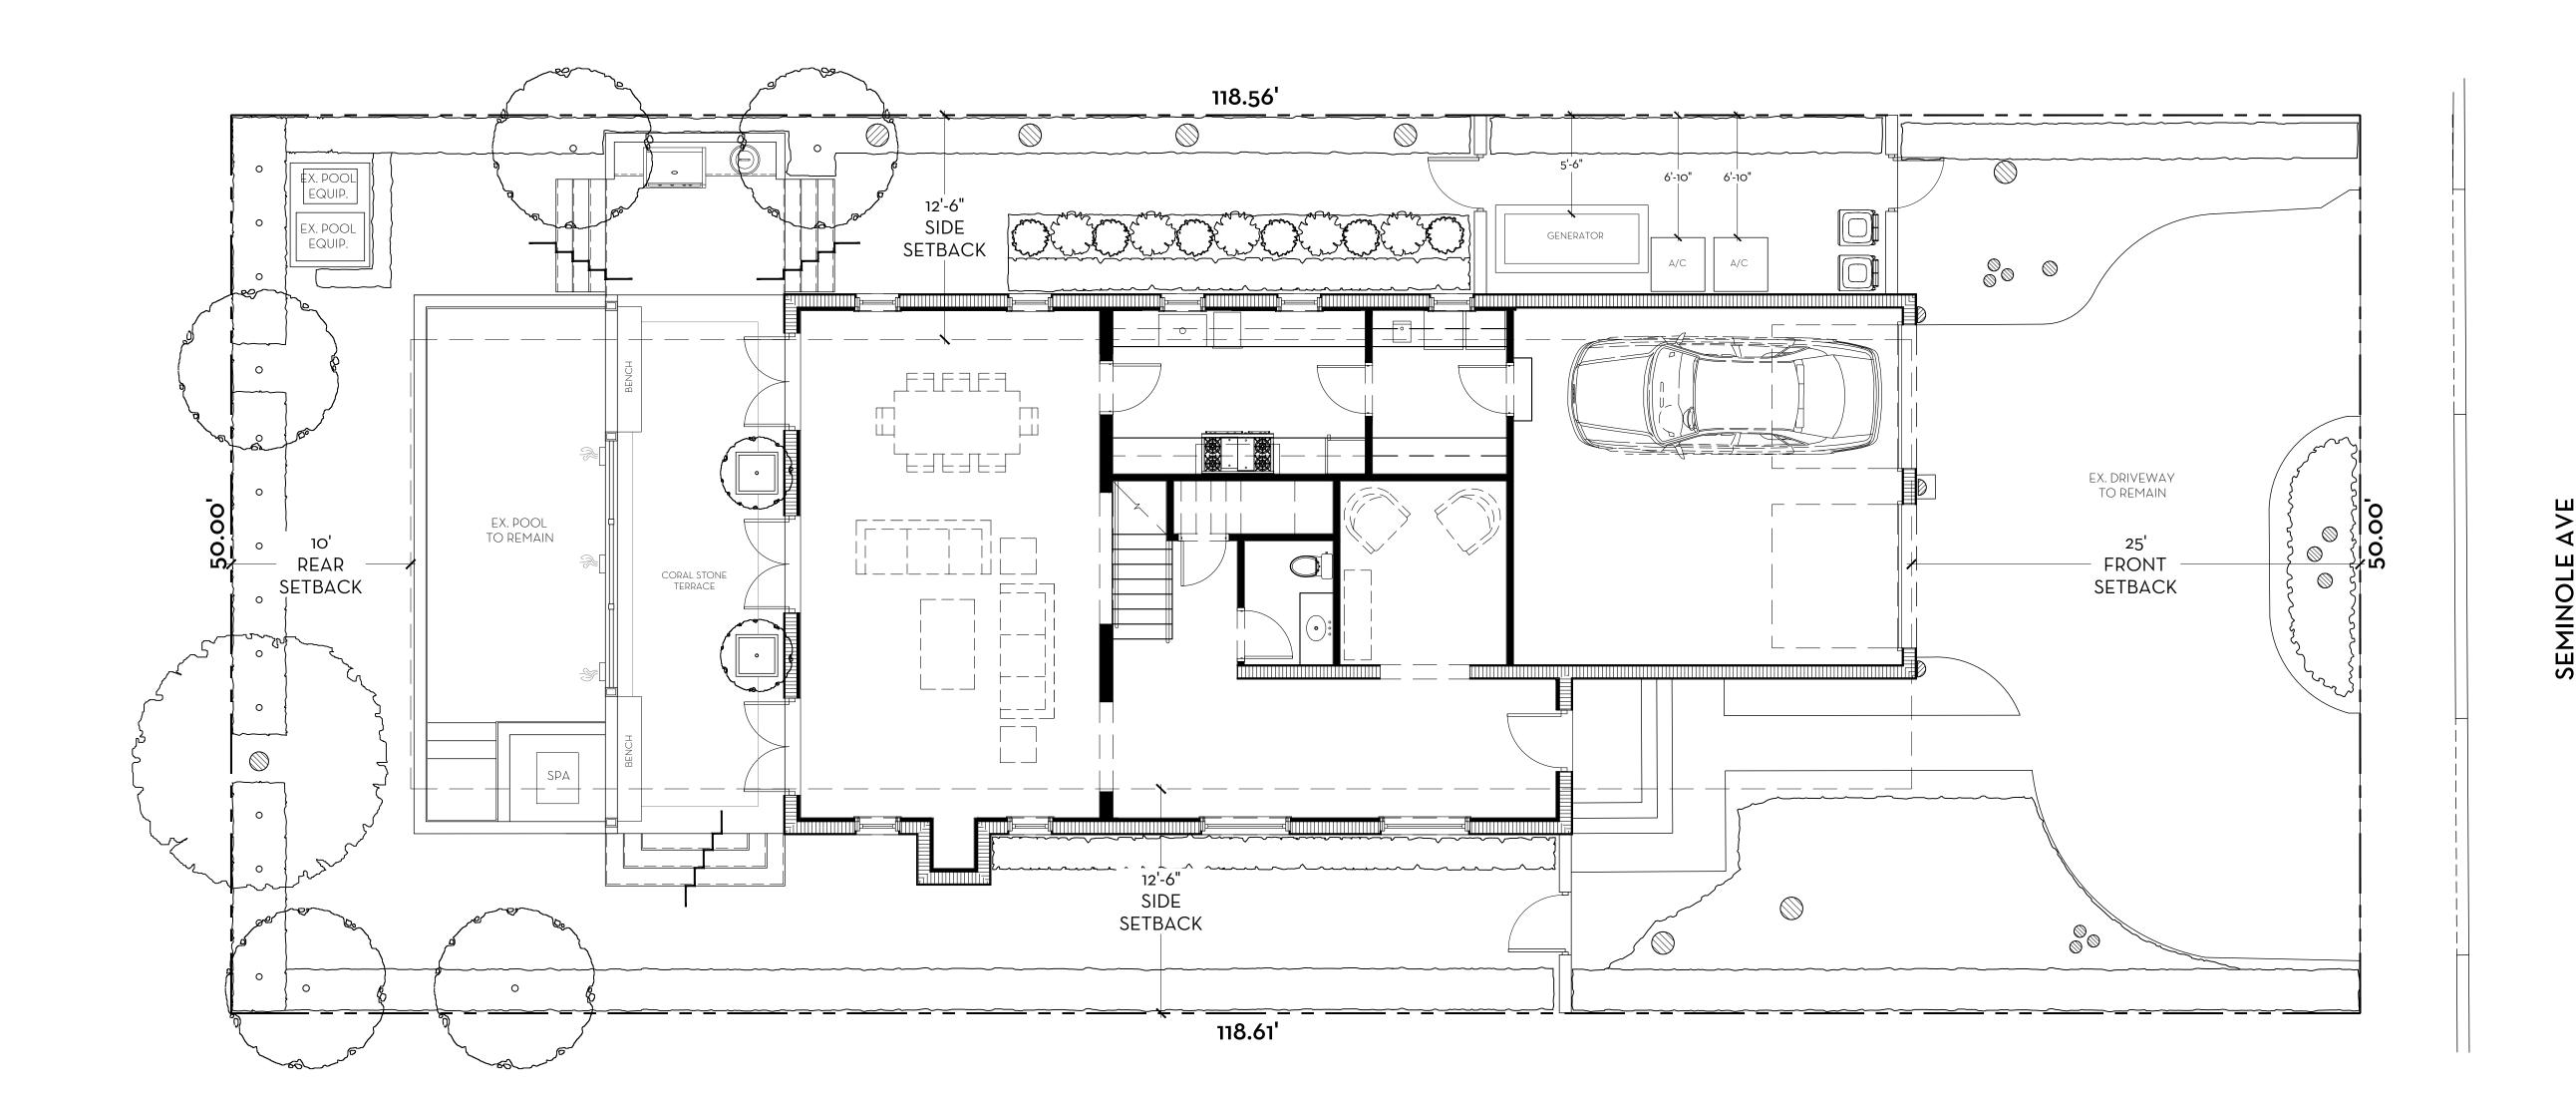

N N E-1 
 OVERALL R-B SITE CALCULATIONS:
 FRONT SETBACK SITE CALCULATIONS:
 10' PERIMETER SITE CALCULATIONS:

 SITE AREA = 5,935 SQ FT 100%
 25' SETBACK AREA = 1,251 SQ FT 100%
 PERIMETER AREA = 2,973 SQ FT

 MINIMUM LANDSCAPE:
 MINIMUM LANDSCAPE:
 MINIMUM LANDSCAPE:

 REQUIRED = 2,3671 SQ FT 45%
 REQUIRED = 500 SQ FT 40%
 (50% OF 2,973 SF) = 1,487 SF REQUIRED

 EXISTING = 2,369 SQ FT 39.9%
 EXISTING = 471 SQ FT 37.6%
 EXISTING = 2,409 SQ FT

 PROPOSED = 2,497 SQ FT 42%
 PROPOSED = 471 SQ FT 37.6%
 PROPOSED = 2,243 SQ FT

OVERALL SITE PLAN

PRIVATE RESIDENCE
245 SEMINOLE AVE, PALM BEACH, FL.

MARIO F. NIEVERA

State of Florida Landscape Architect

> Registration No. 6666856