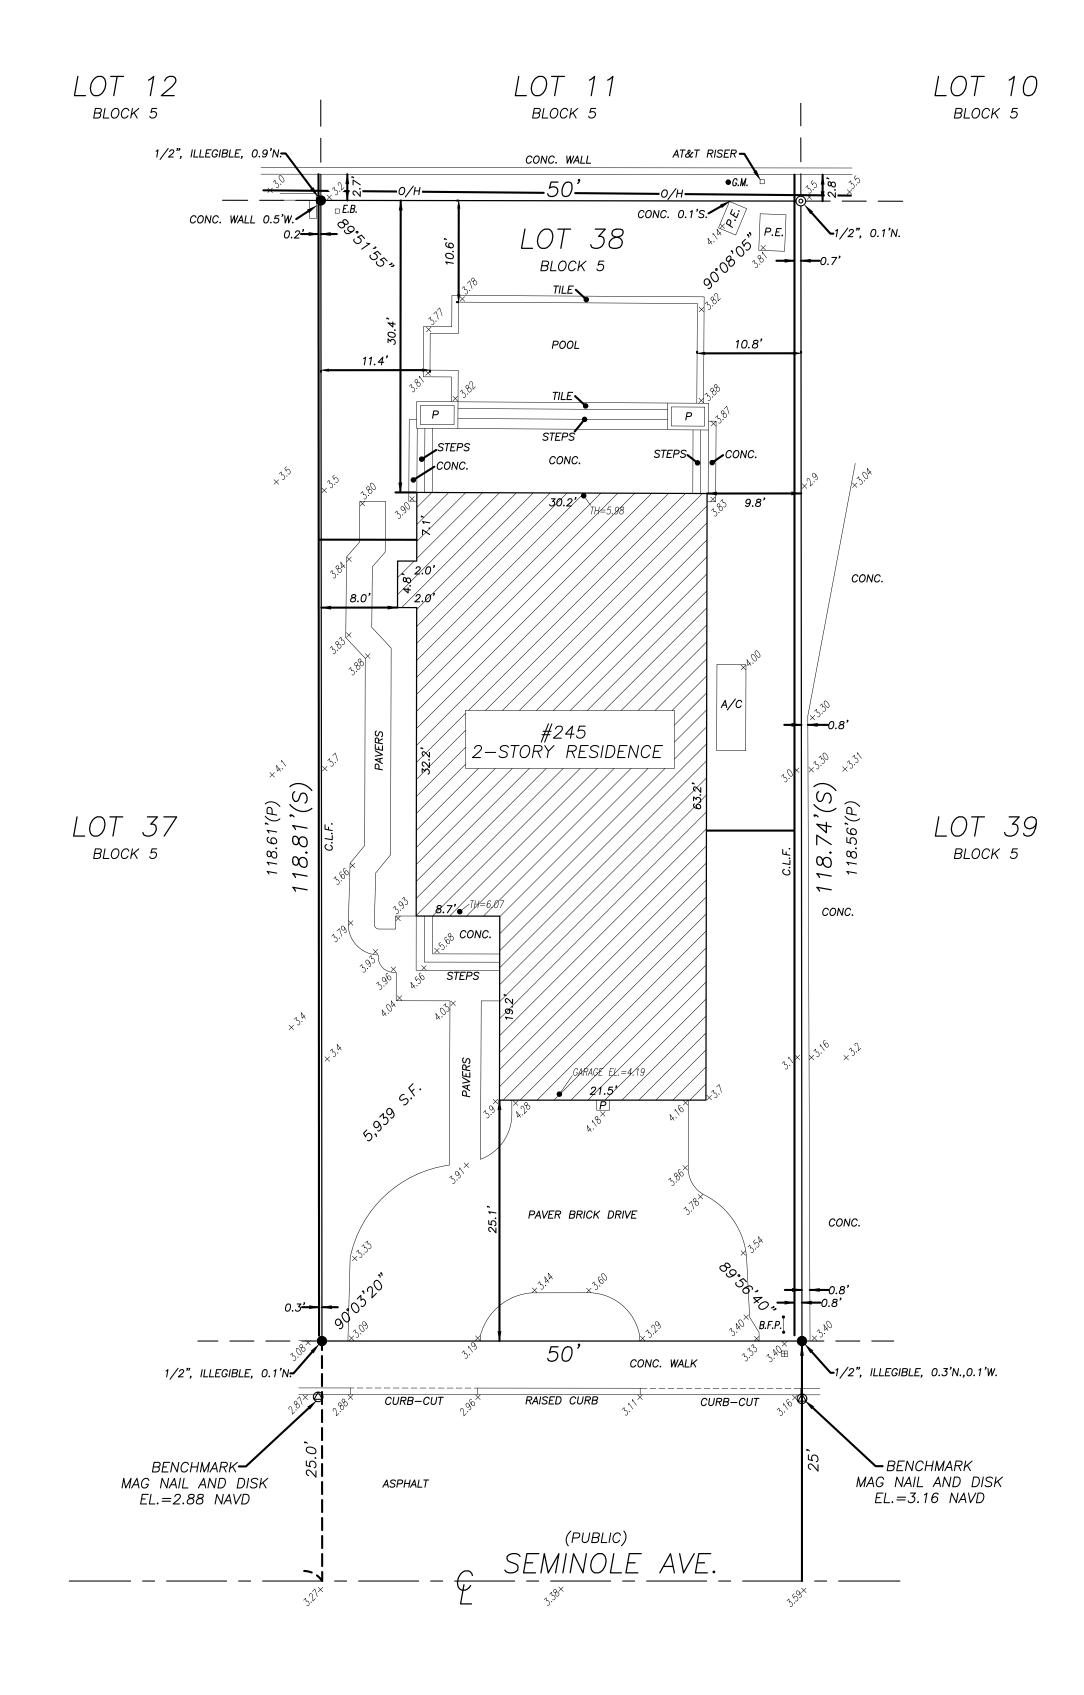

# **BOUNDARY SURVEY FOR:**

# LIFL LLC

This survey is made specifically and only for the following parties for the purpose of design on the surveyed property.

LIFL LLC

The undersigned surveyor assumes no responsibility or liability for any other purpose or to any other party other than stated above.

PROPERTY ADDRESS: 245 Seminole Ave

Palm Beach, FL 33480

LEGAL DESCRIPTION:

Lot 38, Block 5, OCEAN PARK, H.W. ROBBINS ADDITION to Palm Beach, according to the map or plat thereof, as recorded in Plat Book 6, Page 78, Public Records of Palm Beach County, Florida.

# **CERTIFICATION:**

I HEREBY ATTEST that the survey shown hereon conforms to the Standards of Practice set forth by the Florida Board of Professional Surveyors and Mappers adopted in Rule 5J-17, Florida Administrative Code pursuant to Section 472.027, Florida Statutes, effective September 1, 1981.

DATE OF LAST FIELD SURVEY: 6/23/2021

Craig L. Wallace Professional Surveyor and Mapper Florida Certificate No. 3357

### **BOUNDARY SURVEY FOR:**

LIFL LLC

FIELD: B.M. JDB ND.: 21-1379 F.B. PB314 PG. 27 DWG. NO. 21-1379 OFFICE: M.B. DATE: 6/23/21REF: 21-1379.DWG SHEET C'K'D: C.W.

State of Florida Landscape Architect Registration No. 6666856