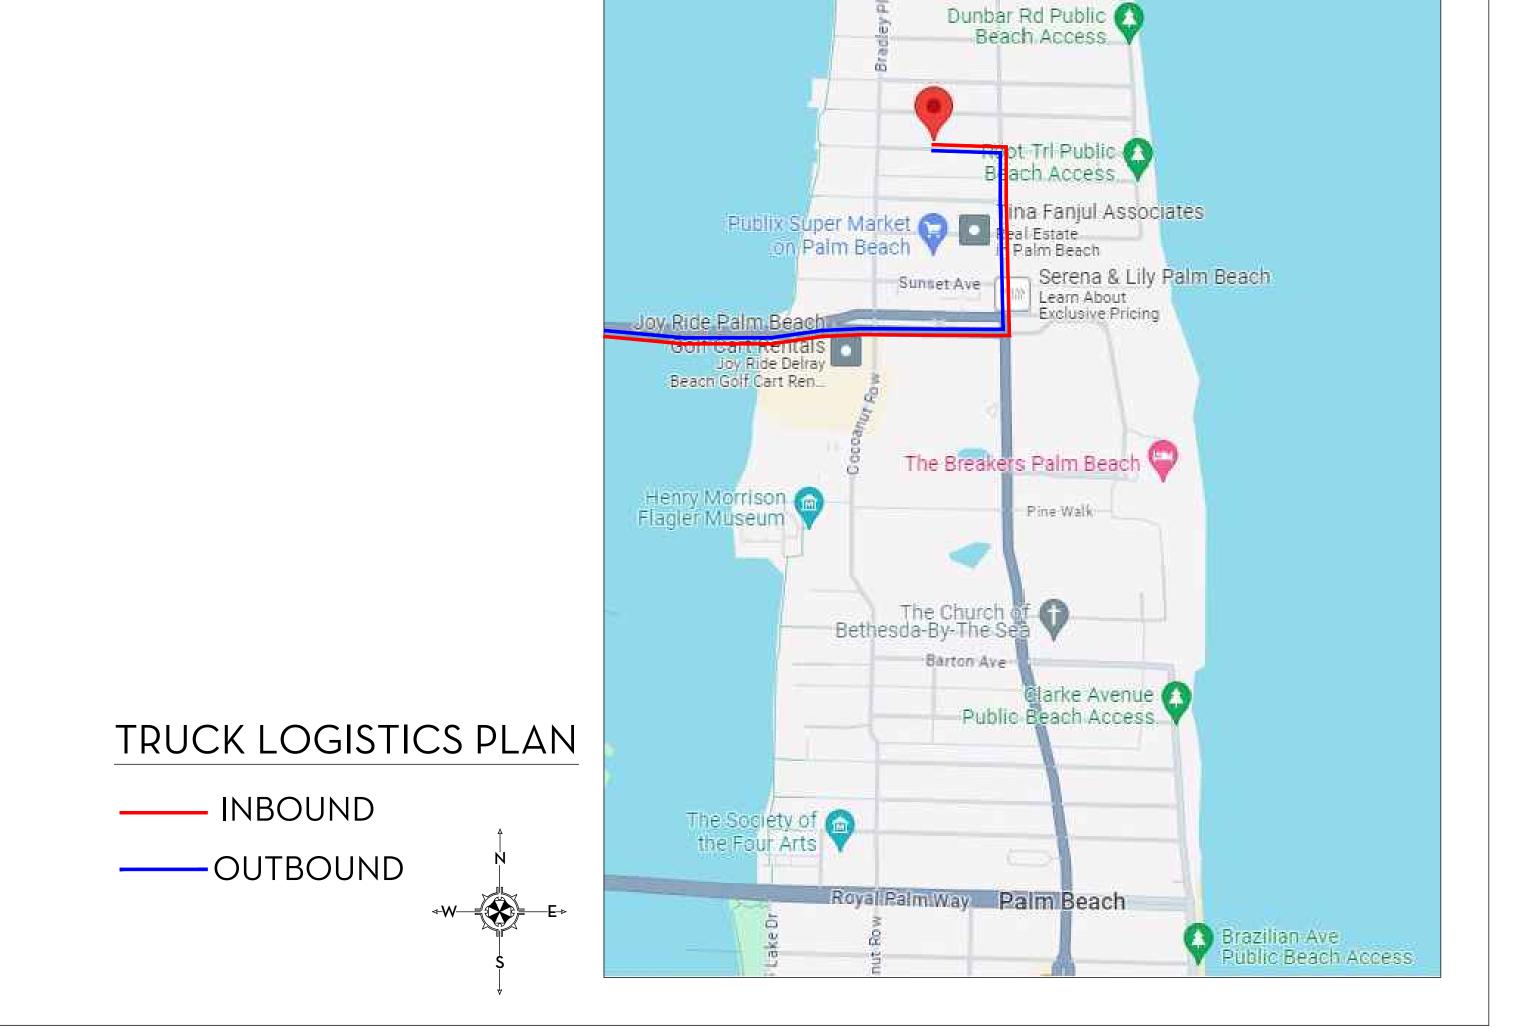

# Nort Sanford Ave. Via Los Incas Emerald Ln. El Mirasol Canterbury Ln. Coral Ln. Wells Rd. Dunbar Rd. Atlantic Ave. Everglades Ave. Seminale Ave. stal Oleander Ave. Root Tr. Atla Park Ave. Grace Tr. Sunrise Ave. Sunset Ave. Royal Poinciana Way

Coralla

Wells Rd