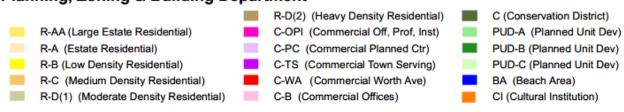

## **EXISTING ZONING MAP** (Only the Site specific section of Official Zoning Map)

TOWN OF PALM BEACH ZONING MAP - 2017 Planning, Zoning & Building Department

R-D(2) (Heavy Density Residential) C (Conservation District) R-AA (Large Estate Residential) C-OPI (Commercial Off, Prof, Inst) PUD-A (Planned Unit Dev) R-A (Estate Residential) C-PC (Commercial Planned Ctr) PUD-B (Planned Unit Dev) R-B (Low Density Residential) PUD-C (Planned Unit Dev) C-TS (Commercial Town Serving) R-C (Medium Density Residential) C-WA (Commercial Worth Ave) BA (Beach Area) R-D(1) (Moderate Density Residential) C-B (Commercial Offices)