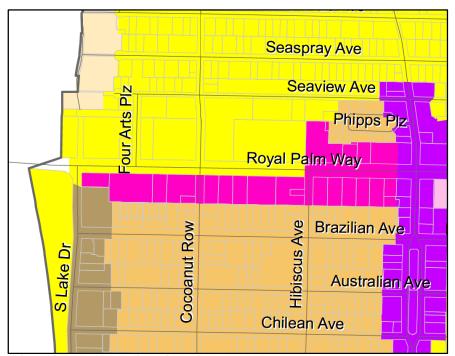

## **EXHIBIT A**

## **EXISTING ZONING MAP** (Only the Site specific section of Official Zoning Map)

TOWN OF PALM BEACH ZONING MAP - 2017 Planning, Zoning & Building Department

R-D(2) (Heavy Density Residential) C (Conservation District) R-AA (Large Estate Residential) C-OPI (Commercial Off, Prof, Inst) PUD-A (Planned Unit Dev) R-A (Estate Residential) C-PC (Commercial Planned Ctr) PUD-B (Planned Unit Dev) R-B (Low Density Residential) PUD-C (Planned Unit Dev) C-TS (Commercial Town Serving) R-C (Medium Density Residential) C-WA (Commercial Worth Ave) BA (Beach Area) R-D(1) (Moderate Density Residential) C-B (Commercial Offices)