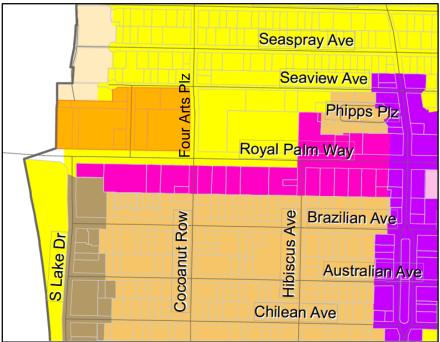

## **PROPOSED ZONING MAP** (Only the Site specific section of Official Zoning Map)

## TOWN OF PALM BEACH ZONING MAP - 2024 Planning, Zoning & Building Department