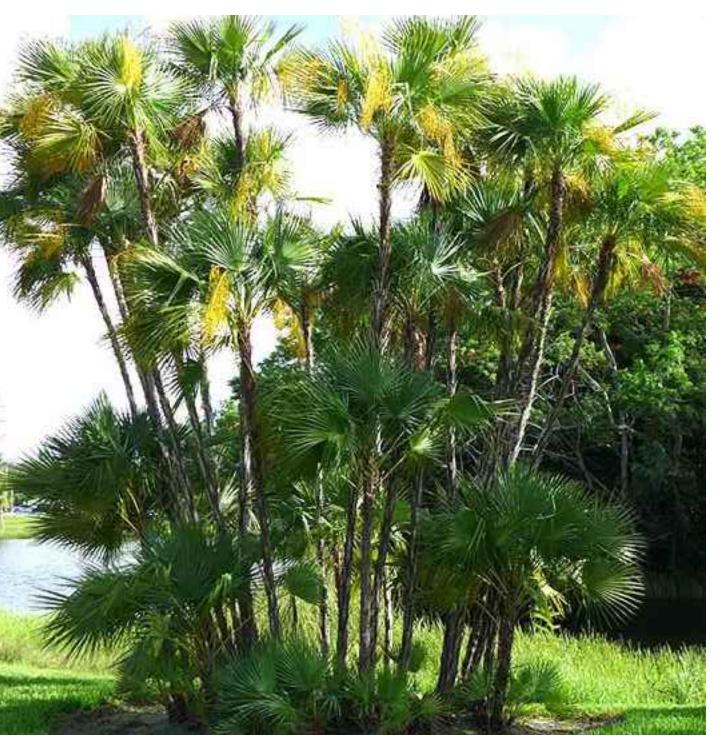

> (20) CHRYSOBALANUS ICACO-GREEN COCOPLUM - 7 GAL., 18" O.C. (3) LATANIA LODDIGESII-BLUE LATANIA PALMS - 6' C.T.

| Trees                                                                                                                                                                                                        |                                                                                                                                                                                                                                                                            |                        |                                 |        | Shru                                                        | ıbs & Vines                                                                    | )                            |                                                  |                        | 139 North County Road S<br>Phone 561.832.4600 |
|--------------------------------------------------------------------------------------------------------------------------------------------------------------------------------------------------------------|----------------------------------------------------------------------------------------------------------------------------------------------------------------------------------------------------------------------------------------------------------------------------|------------------------|---------------------------------|--------|-------------------------------------------------------------|--------------------------------------------------------------------------------|------------------------------|--------------------------------------------------|------------------------|-----------------------------------------------|
| SYMBOL                                                                                                                                                                                                       | PLANT NAME                                                                                                                                                                                                                                                                 | QTY.                   | DESCRIPTION                     | NATIVE | SYMBOL/KEY                                                  | PLANT NAME                                                                     | QTY.                         | DESCRIPTION                                      | NATIVE                 | Landscape<br>Land Plan<br>Landscape           |
| + + +                                                                                                                                                                                                        | COCCOLOBA DIVERSIFOLIA<br>PIGEON PLUM TREE                                                                                                                                                                                                                                 | 6                      | 6' С.Т., 18' НТ.<br>PLEACHED    | YES    |                                                             | BEGONIA SPP<br>PINK ANGEL WING BEGONIA                                         | 15                           | 3 GAL., 12" O.C.                                 | NO                     | Dustin M. Mizell,<br>Dustin Øenviro           |
|                                                                                                                                                                                                              |                                                                                                                                                                                                                                                                            |                        |                                 |        | x ce                                                        | CAPPARIS CYNOPHALLOPHORA<br>JAMAICAN CAPER                                     | 7                            | 15 GAL.                                          | YES                    |                                               |
|                                                                                                                                                                                                              | TOTAL TREES:<br>NATIVE SPECIES:                                                                                                                                                                                                                                            | 6<br>6 (100%)          |                                 |        |                                                             | CHRYSOBALANUS ICACO<br>GREEN COCOPLUM                                          | 45                           | 3 GAL., 12" O.C.                                 | YES                    |                                               |
|                                                                                                                                                                                                              |                                                                                                                                                                                                                                                                            |                        |                                 |        | , en                    | COCCOLOBA X DIVERSIFOLIA<br>SEA PLUM VINES                                     | 3                            | 8' HT., ESPALIER TO WALLS                        | YES                    |                                               |
| <u> </u>                                                                                                                                                                                                     |                                                                                                                                                                                                                                                                            |                        |                                 |        | den + de                                                    | DOMBEYA X 'SEMINOLE'<br>DOMBEYA                                                | 4                            | 3' X 3'                                          | NO                     |                                               |
| Palm                                                                                                                                                                                                         | 5                                                                                                                                                                                                                                                                          |                        |                                 |        |                                                             | FICUS MICROCARPA<br>GREEN ISLAND FICUS                                         | 20<br>39                     | 3 GAL., 12" O.C.<br>2'-5' HT., 24" O.C.          | NO                     |                                               |
| SYMBOL/KEY                                                                                                                                                                                                   | PLANT NAME                                                                                                                                                                                                                                                                 | QTY.                   | DESCRIPTION                     | NATIVE | +                                                           | GARDENIA JASMINOIDES<br>GARDENIA STANDARD                                      | 2                            | 6' HT., IN POTS                                  | NO                     |                                               |
| ALL                                                                                                                                                                      | ACOELORRHAPHE WRIGHTII<br>PAUROTIS PALM                                                                                                                                                                                                                                    | 1                      | 12'-14' HT.                     | YES    | ANNA<br>ANNA<br>ANNA<br>ANNA<br>ANNA<br>ANNA<br>ANNA<br>ANN | HELICONIA SPP<br>HELICONIA                                                     | 4                            | 7 GAL.                                           | NO                     | 0                                             |
| Eurour<br>History                                                                                                                                                                                            | ADONIDIA MERRILLI<br>TRIPLE ADONIDIA PALM                                                                                                                                                                                                                                  | 1                      | 8'-10' C.T.                     | NO     |                                                             | MYRICA CERIFERA<br>WAX MYRTLE HEDGE                                            | 687                          | 8' HT., 36" O.C.<br>6' HT., 36" O.C.             | YES                    | $\tilde{\mathcal{O}}$                         |
| •                                                                                                                                                                                                            | ARCHONTOPHOENIX ALEXANDRAE                                                                                                                                                                                                                                                 | 4                      | 16'-18' HT.                     | NO     |                                                             | JASMINE SPP<br>JASMINE SHRUBS                                                  | 5                            | 3' X 3', IN POTS                                 | NO                     | ž C                                           |
|                                                                                                                                                                                                              | TRIPLE KING ALEXANDER PALMS                                                                                                                                                                                                                                                |                        |                                 |        | ANN AND AND AND AND AND AND AND AND AND                     | SERENOA REPENS<br>SILVER SAW PALMETTO                                          | IO                           | 3' X 3'                                          | YES                    | de                                            |
|                                                                                                                                                                                                              | LATANIA LODDIGESII<br>LATANIA PALMS                                                                                                                                                                                                                                        | 3                      | 6' C.T.                         | NO     | 27MV                                                        | STRELITZIA NICOLAI<br>WHITE BIRD OF PARADISE                                   | 2                            | 25 GAL.                                          | NO                     | Si.                                           |
|                                                                                                                                                                                                              | ROYSTONEA REGGIA<br>ROYAL PALMS                                                                                                                                                                                                                                            | 4                      | 16' C.T.                        | NO     | $\sum$                                                      | TABERNAEMONTANA DIVARICATA                                                     | 20                           | 7 GAL.                                           | NO                     | С<br>С<br>С                                   |
| -W/2                                                                                                                                                                                                         |                                                                                                                                                                                                                                                                            |                        |                                 |        |                                                             | PINWHEEL JASMINE SHRUBS<br>TRACHELOSPERMUM JASMINOIDES                         |                              | 8' HT., ESP. TO WALLS                            | NO                     | 0                                             |
|                                                                                                                                                                                                              |                                                                                                                                                                                                                                                                            |                        |                                 |        |                                                             | CONFEDERATE JASMINE VINES                                                      | 2                            | 12' HT., ESP. TO WALLS<br>12' HT., ESP. TO WALLS |                        | άt<br>Υi                                      |
|                                                                                                                                                                                                              | -                                                                                                                                                                                                                                                                          |                        |                                 |        |                                                             | WRIGHTIA ANTIDYSENTERICA<br>ASIAN SNOW                                         | 65                           | 3 GAL., 12" O.C.                                 | NO                     |                                               |
| Grou                                                                                                                                                                                                         | ndcovers                                                                                                                                                                                                                                                                   |                        |                                 |        | X X X X X X X X X X X X X X X X X X X                       | ZAMIA INTEGRIFOLIA                                                             | 17                           | 7 GAL.                                           | YES                    |                                               |
| SYMBOL/KEY                                                                                                                                                                                                   | PLANT NAME                                                                                                                                                                                                                                                                 | QTY.                   | DESCRIPTION                     | NATIVE | ZVV2                                                        |                                                                                |                              |                                                  |                        | $\sim$                                        |
|                                                                                                                                                                                                              | FICUS MICROCARPA<br>GREEN ISLAND FICUS                                                                                                                                                                                                                                     | 40                     | I GAL., 8" O.C.                 | NO     |                                                             | TOTAL:<br>NATIVE SPECIES:                                                      | 416<br>237 (57%)             |                                                  |                        |                                               |
|                                                                                                                                                                                                              | OPHIOPOGON JAPONICUS<br>MONDO GRASS                                                                                                                                                                                                                                        | 600                    | 4" LINERS, 6" O.C.              | NO     | ~~~~~~~~~~~~~~~~~~~~~~~~~~~~~~~~~~~~~~~                     |                                                                                |                              | ~~~~~~~~~~~~~~~~~~~~~~~~~~~~~~~~~~~~~~~          |                        |                                               |
| (                                                                                                                                                                                                            | PHYLA NODIFLORA                                                                                                                                                                                                                                                            | 2,575                  | 4" LINERS, 6" O.C.              | YES    |                                                             |                                                                                |                              | }                                                |                        | <b></b>                                       |
|                                                                                                                                                                                                              | FROGFRUIT                                                                                                                                                                                                                                                                  |                        |                                 |        | TOWN OF F                                                   | Town of Palm Beach                                                             |                              | Ś                                                |                        |                                               |
|                                                                                                                                                                                                              | TOTAL:<br>NATIVE SPECIES:                                                                                                                                                                                                                                                  | 3,215<br>2,575 (80.1%) |                                 |        | SEN. OF TH                                                  | Planning Zoning and Building<br>360 S County Rd<br>Palm Beach, FL 33480        |                              | 3                                                |                        |                                               |
|                                                                                                                                                                                                              |                                                                                                                                                                                                                                                                            |                        |                                 |        |                                                             | www.townofpalmbeach.com                                                        |                              | }                                                |                        |                                               |
|                                                                                                                                                                                                              |                                                                                                                                                                                                                                                                            |                        |                                 |        | Prop                                                        | Landscape Legenderty Address:260 Mira                                          | flores                       |                                                  |                        |                                               |
|                                                                                                                                                                                                              | n & Mulch                                                                                                                                                                                                                                                                  |                        |                                 |        | Lot                                                         | : Area (sq. ft.): 12965.7                                                      |                              |                                                  |                        | JOB NUMBER:<br>DRAWN BY:<br>DATE:             |
| SYMBOL/KEY                                                                                                                                                                                                   | PLANT NAME                                                                                                                                                                                                                                                                 | QTY.                   | DESCRIPTION                     |        | Landscape Open Space (LC                                    | REQUIRED           DS) (Sq Ft and %)         5834.58 SF                        | PROPOSED<br>5,997.95 S.F. (4 | 46%)                                             |                        | DAIL:                                         |
|                                                                                                                                                                                                              |                                                                                                                                                                                                                                                                            |                        |                                 |        |                                                             | red (Sq FT and %) N/A                                                          | N/A                          |                                                  |                        |                                               |
| LAWN                                                                                                                                                                                                         | DIAMOND ZOYSIA LAWN                                                                                                                                                                                                                                                        | AS NEEDED              |                                 |        |                                                             | OS (Sq Ft and %) 2917.29 (50% REQ.D LOS)                                       | 3577.70 SF (619              |                                                  |                        |                                               |
| PLANTING BED                                                                                                                                                                                                 | SHREDDED EUCALYPTUS MULCH                                                                                                                                                                                                                                                  | AS NEEDED              | MULCH ALL BEDS<br>3" MIN. DEPTH |        | Front Yard LO                                               | OS (Sq Ft and %)         1056.76 SF (40%)           Native Trees %         30% | 1,288.07 S.F. (4<br>100%     | +9%)                                             |                        |                                               |
|                                                                                                                                                                                                              |                                                                                                                                                                                                                                                                            |                        |                                 |        |                                                             | rubs & Vines % 30%                                                             | 57%                          |                                                  |                        | <u>/he</u> e                                  |
|                                                                                                                                                                                                              |                                                                                                                                                                                                                                                                            |                        |                                 |        | Native                                                      | Groundcover % 30                                                               | 80.10%                       | }                                                |                        |                                               |
| awings are instruments of<br>andscape Architect. They<br>s of design. All ideas,<br>ments and plans indicated Bischart                                                                                       | 2024<br>and that ENVIRONMENT DESIGN<br>anot provide landscape architectural                                                                                                                                                                                                |                        |                                 |        |                                                             |                                                                                |                              | }                                                | ARC-24-009             |                                               |
| by this/these drawings are monitoring,<br>the property of the designer, design clariti<br>ed, evolved and developed indemnify an<br>in connection with this DESIGN GRO<br>f such ideas, designs, acts or omi | site visits, shop drawing review,<br>fication, etc., the client agrees to<br>dh dhold harmless ENVIRONMENT<br>UP from any liability arising from,<br>ssions in the performance of said<br><i>CALL TOLL FREE</i><br><b>1-800-432-4770</b><br><i>SUNSHINE STATE ONE CALL</i> |                        |                                 |        | ~~~~~~~~~~~~~~~~~~~~~~~~~~~~~~~~~~~~~~~                     |                                                                                |                              | Plant                                            | ARC-24-009<br>Schedule |                                               |
| plans shall be used by services dur                                                                                                                                                                          | ing construction by the client, and <b>OF FLORIDA, INC.</b>                                                                                                                                                                                                                |                        |                                 |        |                                                             |                                                                                |                              |                                                  | ,                      |                                               |