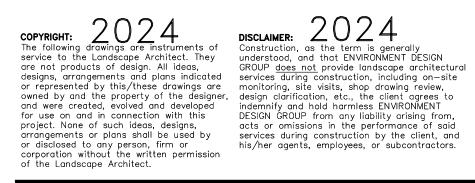

> (20) CHRYSOBALANUS ICACO-GREEN COCOPLUM - 7 GAL., 18" O.C. (3) LATANIA LODDIGESII-BLUE LATANIA PALMS - 6' C.T.

| Trees                                                                                                                                                                                                        |                                                                                                                                                                                                                                                                            |                        |                                 |        | Shru                                                        | ıbs & Vines                                                                    | )                            |                                                  |                        | 139 North County Road S<br>Phone 561.832.4600 |
|--------------------------------------------------------------------------------------------------------------------------------------------------------------------------------------------------------------|----------------------------------------------------------------------------------------------------------------------------------------------------------------------------------------------------------------------------------------------------------------------------|------------------------|---------------------------------|--------|-------------------------------------------------------------|--------------------------------------------------------------------------------|------------------------------|--------------------------------------------------|------------------------|-----------------------------------------------|
| SYMBOL                                                                                                                                                                                                       | PLANT NAME                                                                                                                                                                                                                                                                 | QTY.                   | DESCRIPTION                     | NATIVE | SYMBOL/KEY                                                  | PLANT NAME                                                                     | QTY.                         | DESCRIPTION                                      | NATIVE                 | Landscape<br>Land Plan<br>Landscape           |
| + + +                                                                                                                                                                                                        | COCCOLOBA DIVERSIFOLIA<br>PIGEON PLUM TREE                                                                                                                                                                                                                                 | 6                      | 6' С.Т., 18' НТ.<br>PLEACHED    | YES    |                                                             | BEGONIA SPP<br>PINK ANGEL WING BEGONIA                                         | 15                           | 3 GAL., 12" O.C.                                 | NO                     | Dustin M. Mizell,<br>Dustin Øenviro           |
|                                                                                                                                                                                                              |                                                                                                                                                                                                                                                                            |                        |                                 |        | x ce                                                        | CAPPARIS CYNOPHALLOPHORA<br>JAMAICAN CAPER                                     | 7                            | 15 GAL.                                          | YES                    |                                               |
|                                                                                                                                                                                                              | TOTAL TREES:<br>NATIVE SPECIES:                                                                                                                                                                                                                                            | 6<br>6 (100%)          |                                 |        |                                                             | CHRYSOBALANUS ICACO<br>GREEN COCOPLUM                                          | 45                           | 3 GAL., 12" O.C.                                 | YES                    |                                               |
|                                                                                                                                                                                                              |                                                                                                                                                                                                                                                                            |                        |                                 |        | , en                    | COCCOLOBA X DIVERSIFOLIA<br>SEA PLUM VINES                                     | 3                            | 8' HT., ESPALIER TO WALLS                        | YES                    |                                               |
| <u> </u>                                                                                                                                                                                                     |                                                                                                                                                                                                                                                                            |                        |                                 |        | den + de                                                    | DOMBEYA X 'SEMINOLE'<br>DOMBEYA                                                | 4                            | 3' X 3'                                          | NO                     |                                               |
| Palm                                                                                                                                                                                                         | 5                                                                                                                                                                                                                                                                          |                        |                                 |        |                                                             | FICUS MICROCARPA<br>GREEN ISLAND FICUS                                         | 20<br>39                     | 3 GAL., 12" O.C.<br>2'-5' HT., 24" O.C.          | NO                     |                                               |
| SYMBOL/KEY                                                                                                                                                                                                   | PLANT NAME                                                                                                                                                                                                                                                                 | QTY.                   | DESCRIPTION                     | NATIVE | +                                                           | GARDENIA JASMINOIDES<br>GARDENIA STANDARD                                      | 2                            | 6' HT., IN POTS                                  | NO                     |                                               |
| ALL                                                                                                                                                                      | ACOELORRHAPHE WRIGHTII<br>PAUROTIS PALM                                                                                                                                                                                                                                    | 1                      | 12'-14' HT.                     | YES    | ANNA<br>ANNA<br>ANNA<br>ANNA<br>ANNA<br>ANNA<br>ANNA<br>ANN | HELICONIA SPP<br>HELICONIA                                                     | 4                            | 7 GAL.                                           | NO                     | 0                                             |
| Eurour<br>History                                                                                                                                                                                            | ADONIDIA MERRILLI<br>TRIPLE ADONIDIA PALM                                                                                                                                                                                                                                  | 1                      | 8'-10' C.T.                     | NO     |                                                             | MYRICA CERIFERA<br>WAX MYRTLE HEDGE                                            | 687                          | 8' HT., 36" O.C.<br>6' HT., 36" O.C.             | YES                    | $\tilde{\mathcal{O}}$                         |
| •                                                                                                                                                                                                            | ARCHONTOPHOENIX ALEXANDRAE                                                                                                                                                                                                                                                 | 4                      | 16'-18' HT.                     | NO     |                                                             | JASMINE SPP<br>JASMINE SHRUBS                                                  | 5                            | 3' X 3', IN POTS                                 | NO                     | ž C                                           |
|                                                                                                                                                                                                              | TRIPLE KING ALEXANDER PALMS                                                                                                                                                                                                                                                |                        |                                 |        | ANN AND AND AND AND AND AND AND AND AND                     | SERENOA REPENS<br>SILVER SAW PALMETTO                                          | IO                           | 3' X 3'                                          | YES                    | de                                            |
|                                                                                                                                                                                                              | LATANIA LODDIGESII<br>LATANIA PALMS                                                                                                                                                                                                                                        | 3                      | 6' C.T.                         | NO     | 27MV                                                        | STRELITZIA NICOLAI<br>WHITE BIRD OF PARADISE                                   | 2                            | 25 GAL.                                          | NO                     | Si.                                           |
|                                                                                                                                                                                                              | ROYSTONEA REGGIA<br>ROYAL PALMS                                                                                                                                                                                                                                            | 4                      | 16' C.T.                        | NO     | $\sum$                                                      | TABERNAEMONTANA DIVARICATA                                                     | 20                           | 7 GAL.                                           | NO                     | С<br>С<br>С                                   |
| -W/2                                                                                                                                                                                                         |                                                                                                                                                                                                                                                                            |                        |                                 |        |                                                             | PINWHEEL JASMINE SHRUBS<br>TRACHELOSPERMUM JASMINOIDES                         |                              | 8' HT., ESP. TO WALLS                            | NO                     | 0                                             |
|                                                                                                                                                                                                              |                                                                                                                                                                                                                                                                            |                        |                                 |        |                                                             | CONFEDERATE JASMINE VINES                                                      | 2                            | 12' HT., ESP. TO WALLS<br>12' HT., ESP. TO WALLS |                        | άt<br>Υi                                      |
|                                                                                                                                                                                                              | -                                                                                                                                                                                                                                                                          |                        |                                 |        |                                                             | WRIGHTIA ANTIDYSENTERICA<br>ASIAN SNOW                                         | 65                           | 3 GAL., 12" O.C.                                 | NO                     |                                               |
| Grou                                                                                                                                                                                                         | ndcovers                                                                                                                                                                                                                                                                   |                        |                                 |        | X X X X X X X X X X X X X X X X X X X                       | ZAMIA INTEGRIFOLIA                                                             | 17                           | 7 GAL.                                           | YES                    |                                               |
| SYMBOL/KEY                                                                                                                                                                                                   | PLANT NAME                                                                                                                                                                                                                                                                 | QTY.                   | DESCRIPTION                     | NATIVE | ZVV2                                                        |                                                                                |                              |                                                  |                        | $\sim$                                        |
|                                                                                                                                                                                                              | FICUS MICROCARPA<br>GREEN ISLAND FICUS                                                                                                                                                                                                                                     | 40                     | I GAL., 8" O.C.                 | NO     |                                                             | TOTAL:<br>NATIVE SPECIES:                                                      | 416<br>237 (57%)             |                                                  |                        |                                               |
|                                                                                                                                                                                                              | OPHIOPOGON JAPONICUS<br>MONDO GRASS                                                                                                                                                                                                                                        | 600                    | 4" LINERS, 6" O.C.              | NO     | ~~~~~~~~~~~~~~~~~~~~~~~~~~~~~~~~~~~~~~~                     |                                                                                |                              | ~~~~~~~~~~~~~~~~~~~~~~~~~~~~~~~~~~~~~~~          |                        |                                               |
| (                                                                                                                                                                                                            | PHYLA NODIFLORA                                                                                                                                                                                                                                                            | 2,575                  | 4" LINERS, 6" O.C.              | YES    |                                                             |                                                                                |                              | }                                                |                        | <b></b>                                       |
|                                                                                                                                                                                                              | FROGFRUIT                                                                                                                                                                                                                                                                  |                        |                                 |        | TOWN OF F                                                   | Town of Palm Beach                                                             |                              | Ś                                                |                        |                                               |
|                                                                                                                                                                                                              | TOTAL:<br>NATIVE SPECIES:                                                                                                                                                                                                                                                  | 3,215<br>2,575 (80.1%) |                                 |        | SEN. OF TH                                                  | Planning Zoning and Building<br>360 S County Rd<br>Palm Beach, FL 33480        |                              | 3                                                |                        |                                               |
|                                                                                                                                                                                                              |                                                                                                                                                                                                                                                                            |                        |                                 |        |                                                             | www.townofpalmbeach.com                                                        |                              | }                                                |                        |                                               |
|                                                                                                                                                                                                              |                                                                                                                                                                                                                                                                            |                        |                                 |        | Prop                                                        | Landscape Legenderty Address:260 Mira                                          | flores                       |                                                  |                        |                                               |
|                                                                                                                                                                                                              | n & Mulch                                                                                                                                                                                                                                                                  |                        |                                 |        | Lot                                                         | : Area (sq. ft.): 12965.7                                                      |                              |                                                  |                        | JOB NUMBER:<br>DRAWN BY:<br>DATE:             |
| SYMBOL/KEY                                                                                                                                                                                                   | PLANT NAME                                                                                                                                                                                                                                                                 | QTY.                   | DESCRIPTION                     |        | Landscape Open Space (LC                                    | REQUIRED           DS) (Sq Ft and %)         5834.58 SF                        | PROPOSED<br>5,997.95 S.F. (4 | 46%)                                             |                        | DAIL:                                         |
|                                                                                                                                                                                                              |                                                                                                                                                                                                                                                                            |                        |                                 |        |                                                             | red (Sq FT and %) N/A                                                          | N/A                          |                                                  |                        |                                               |
| LAWN                                                                                                                                                                                                         | DIAMOND ZOYSIA LAWN                                                                                                                                                                                                                                                        | AS NEEDED              |                                 |        |                                                             | OS (Sq Ft and %) 2917.29 (50% REQ.D LOS)                                       | 3577.70 SF (619              |                                                  |                        |                                               |
| PLANTING BED                                                                                                                                                                                                 | SHREDDED EUCALYPTUS MULCH                                                                                                                                                                                                                                                  | AS NEEDED              | MULCH ALL BEDS<br>3" MIN. DEPTH |        | Front Yard LO                                               | OS (Sq Ft and %)         1056.76 SF (40%)           Native Trees %         30% | 1,288.07 S.F. (4<br>100%     | +9%)                                             |                        |                                               |
|                                                                                                                                                                                                              |                                                                                                                                                                                                                                                                            |                        |                                 |        |                                                             | rubs & Vines % 30%                                                             | 57%                          |                                                  |                        | <u>/he</u> e                                  |
|                                                                                                                                                                                                              |                                                                                                                                                                                                                                                                            |                        |                                 |        | Native                                                      | Groundcover % 30                                                               | 80.10%                       | }                                                |                        |                                               |
| awings are instruments of<br>andscape Architect. They<br>s of design. All ideas,<br>ments and plans indicated Bischart                                                                                       | 2024<br>and that ENVIRONMENT DESIGN<br>anot provide landscape architectural                                                                                                                                                                                                |                        |                                 |        |                                                             |                                                                                |                              | }                                                | ARC-24-009             |                                               |
| by this/these drawings are monitoring,<br>the property of the designer, design clariti<br>ed, evolved and developed indemnify an<br>in connection with this DESIGN GRO<br>f such ideas, designs, acts or omi | site visits, shop drawing review,<br>fication, etc., the client agrees to<br>dh dhold harmless ENVIRONMENT<br>UP from any liability arising from,<br>ssions in the performance of said<br><i>CALL TOLL FREE</i><br><b>1-800-432-4770</b><br><i>SUNSHINE STATE ONE CALL</i> |                        |                                 |        | ~~~~~~~~~~~~~~~~~~~~~~~~~~~~~~~~~~~~~~~                     |                                                                                |                              | Plant                                            | ARC-24-009<br>Schedule |                                               |
| plans shall be used by services dur                                                                                                                                                                          | ing construction by the client, and <b>OF FLORIDA, INC.</b>                                                                                                                                                                                                                |                        |                                 |        |                                                             |                                                                                |                              |                                                  | ,                      |                                               |