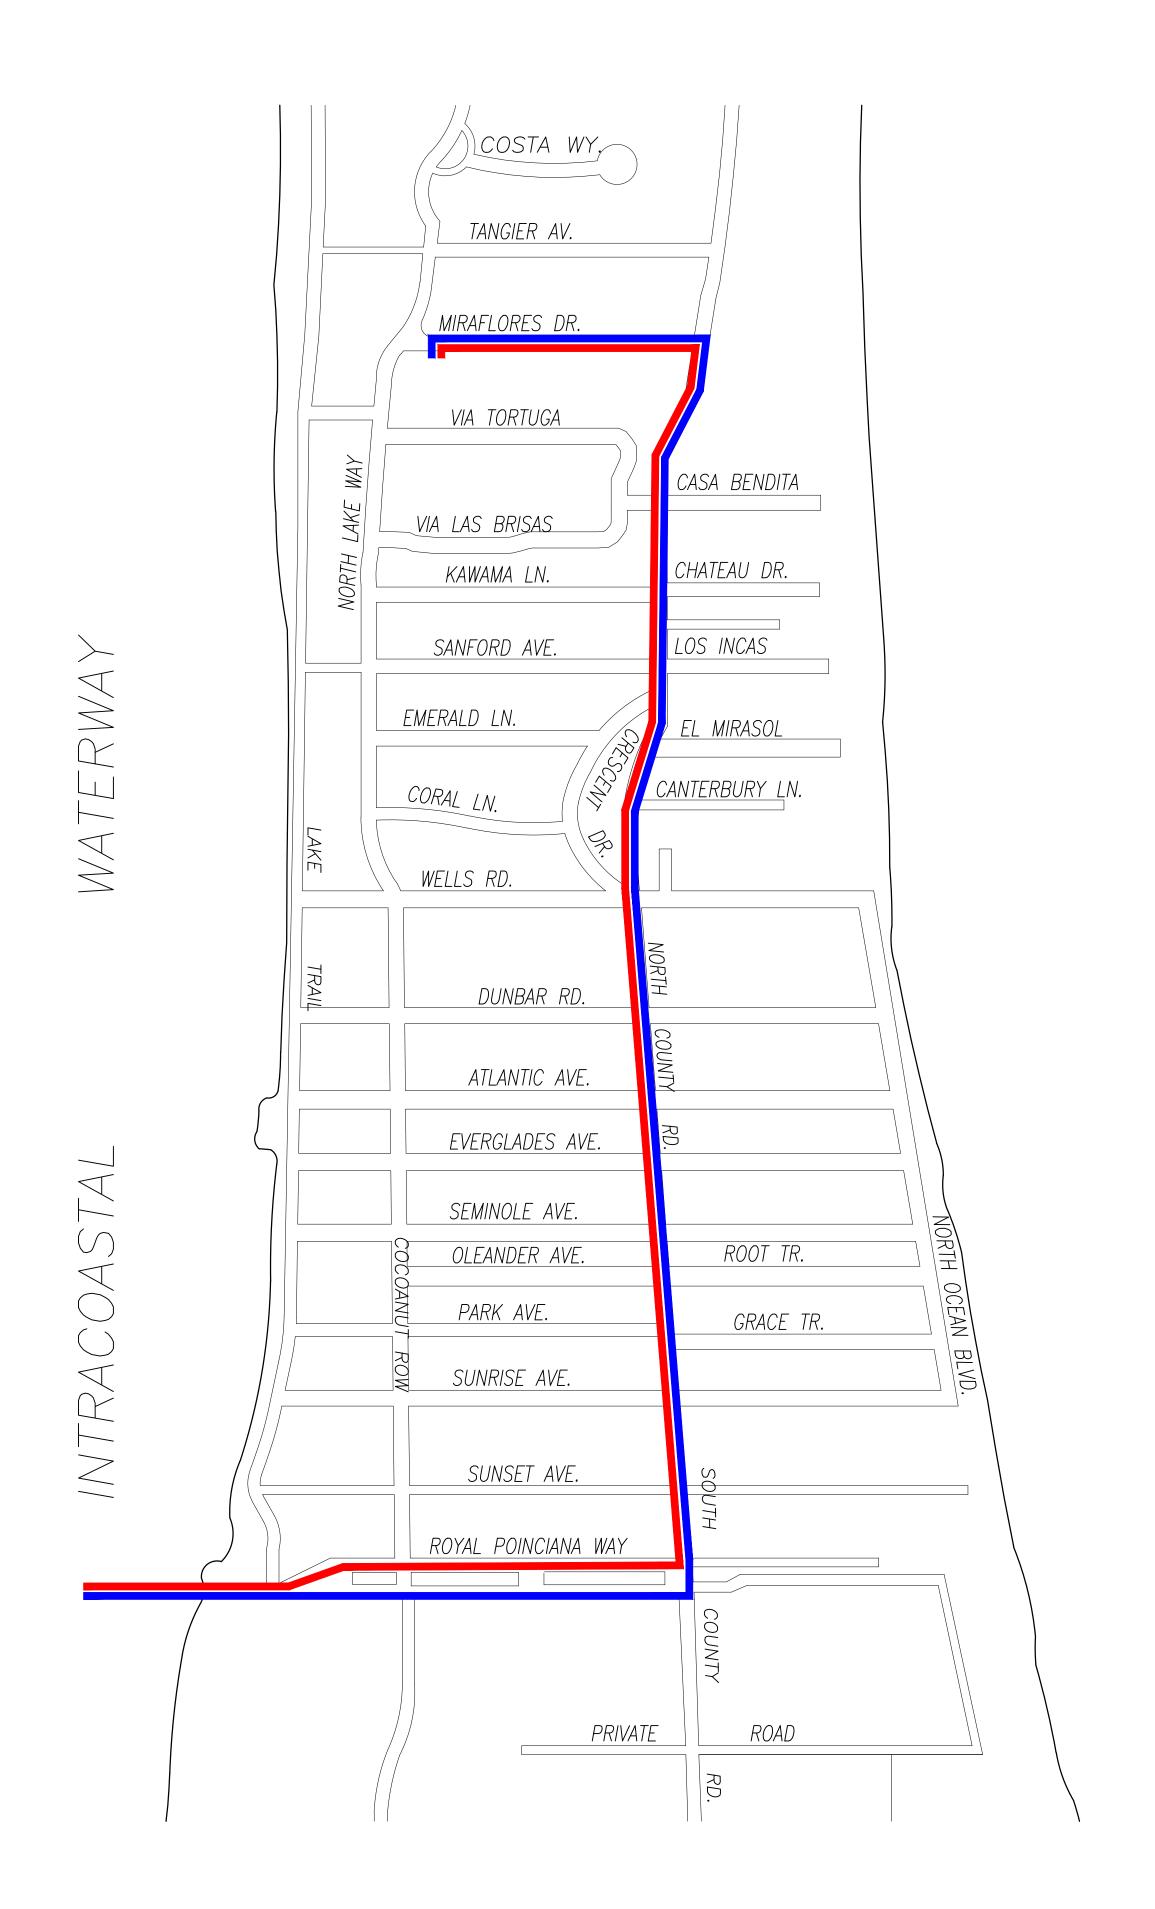

indicated or represented by this/these drawings are instruments of and were created, evolved and developed for use on and in connection with this project. None of such ideas, designs, arrangements or plans shall be used by or disclosed to any person, firm or corporation without the written permission of the Landscape Architect. of the Landscape Architect.

48 HOURS BEFORE DIGGING *CALL TOLL FREE* **1-800-432-4770** SUNSHINE STATE ONE CALL OF FLORIDA, INC.

LANDSCAPE Page 11 of 15



of the Landscape Architect.





LANDSCAPE Page 12 of 15

REA IN SQ.FT.



## Existing North Buffer



## Existing East Buffer





48 HOURS BEFORE DIGGING *CALL TOLL FREE* **1-800-432-4770** SUNSHINE STATE ONE CALL OF FLORIDA, INC.







Existing South Buffer



AVIROAMEA

DE/IG/1 GROUP







REA IN SQ.FT.









| •         | MAR 27 2024 - ARG<br>MAR-APR 2024 -                                                  | COM MEETING<br>SUBMIT FOR PERMIT                                                                                                                                                                                        |
|-----------|--------------------------------------------------------------------------------------|-------------------------------------------------------------------------------------------------------------------------------------------------------------------------------------------------------------------------|
| • • • • • | 1 MONTH - APR 2024<br>1-2 MONTHS<br>4 MONTHS<br>1-2 MONTHS<br>2 MONTHS<br>1-2 MONTHS | <ul> <li>MOBILIZATION &amp; DEMOLITION</li> <li>SITE/