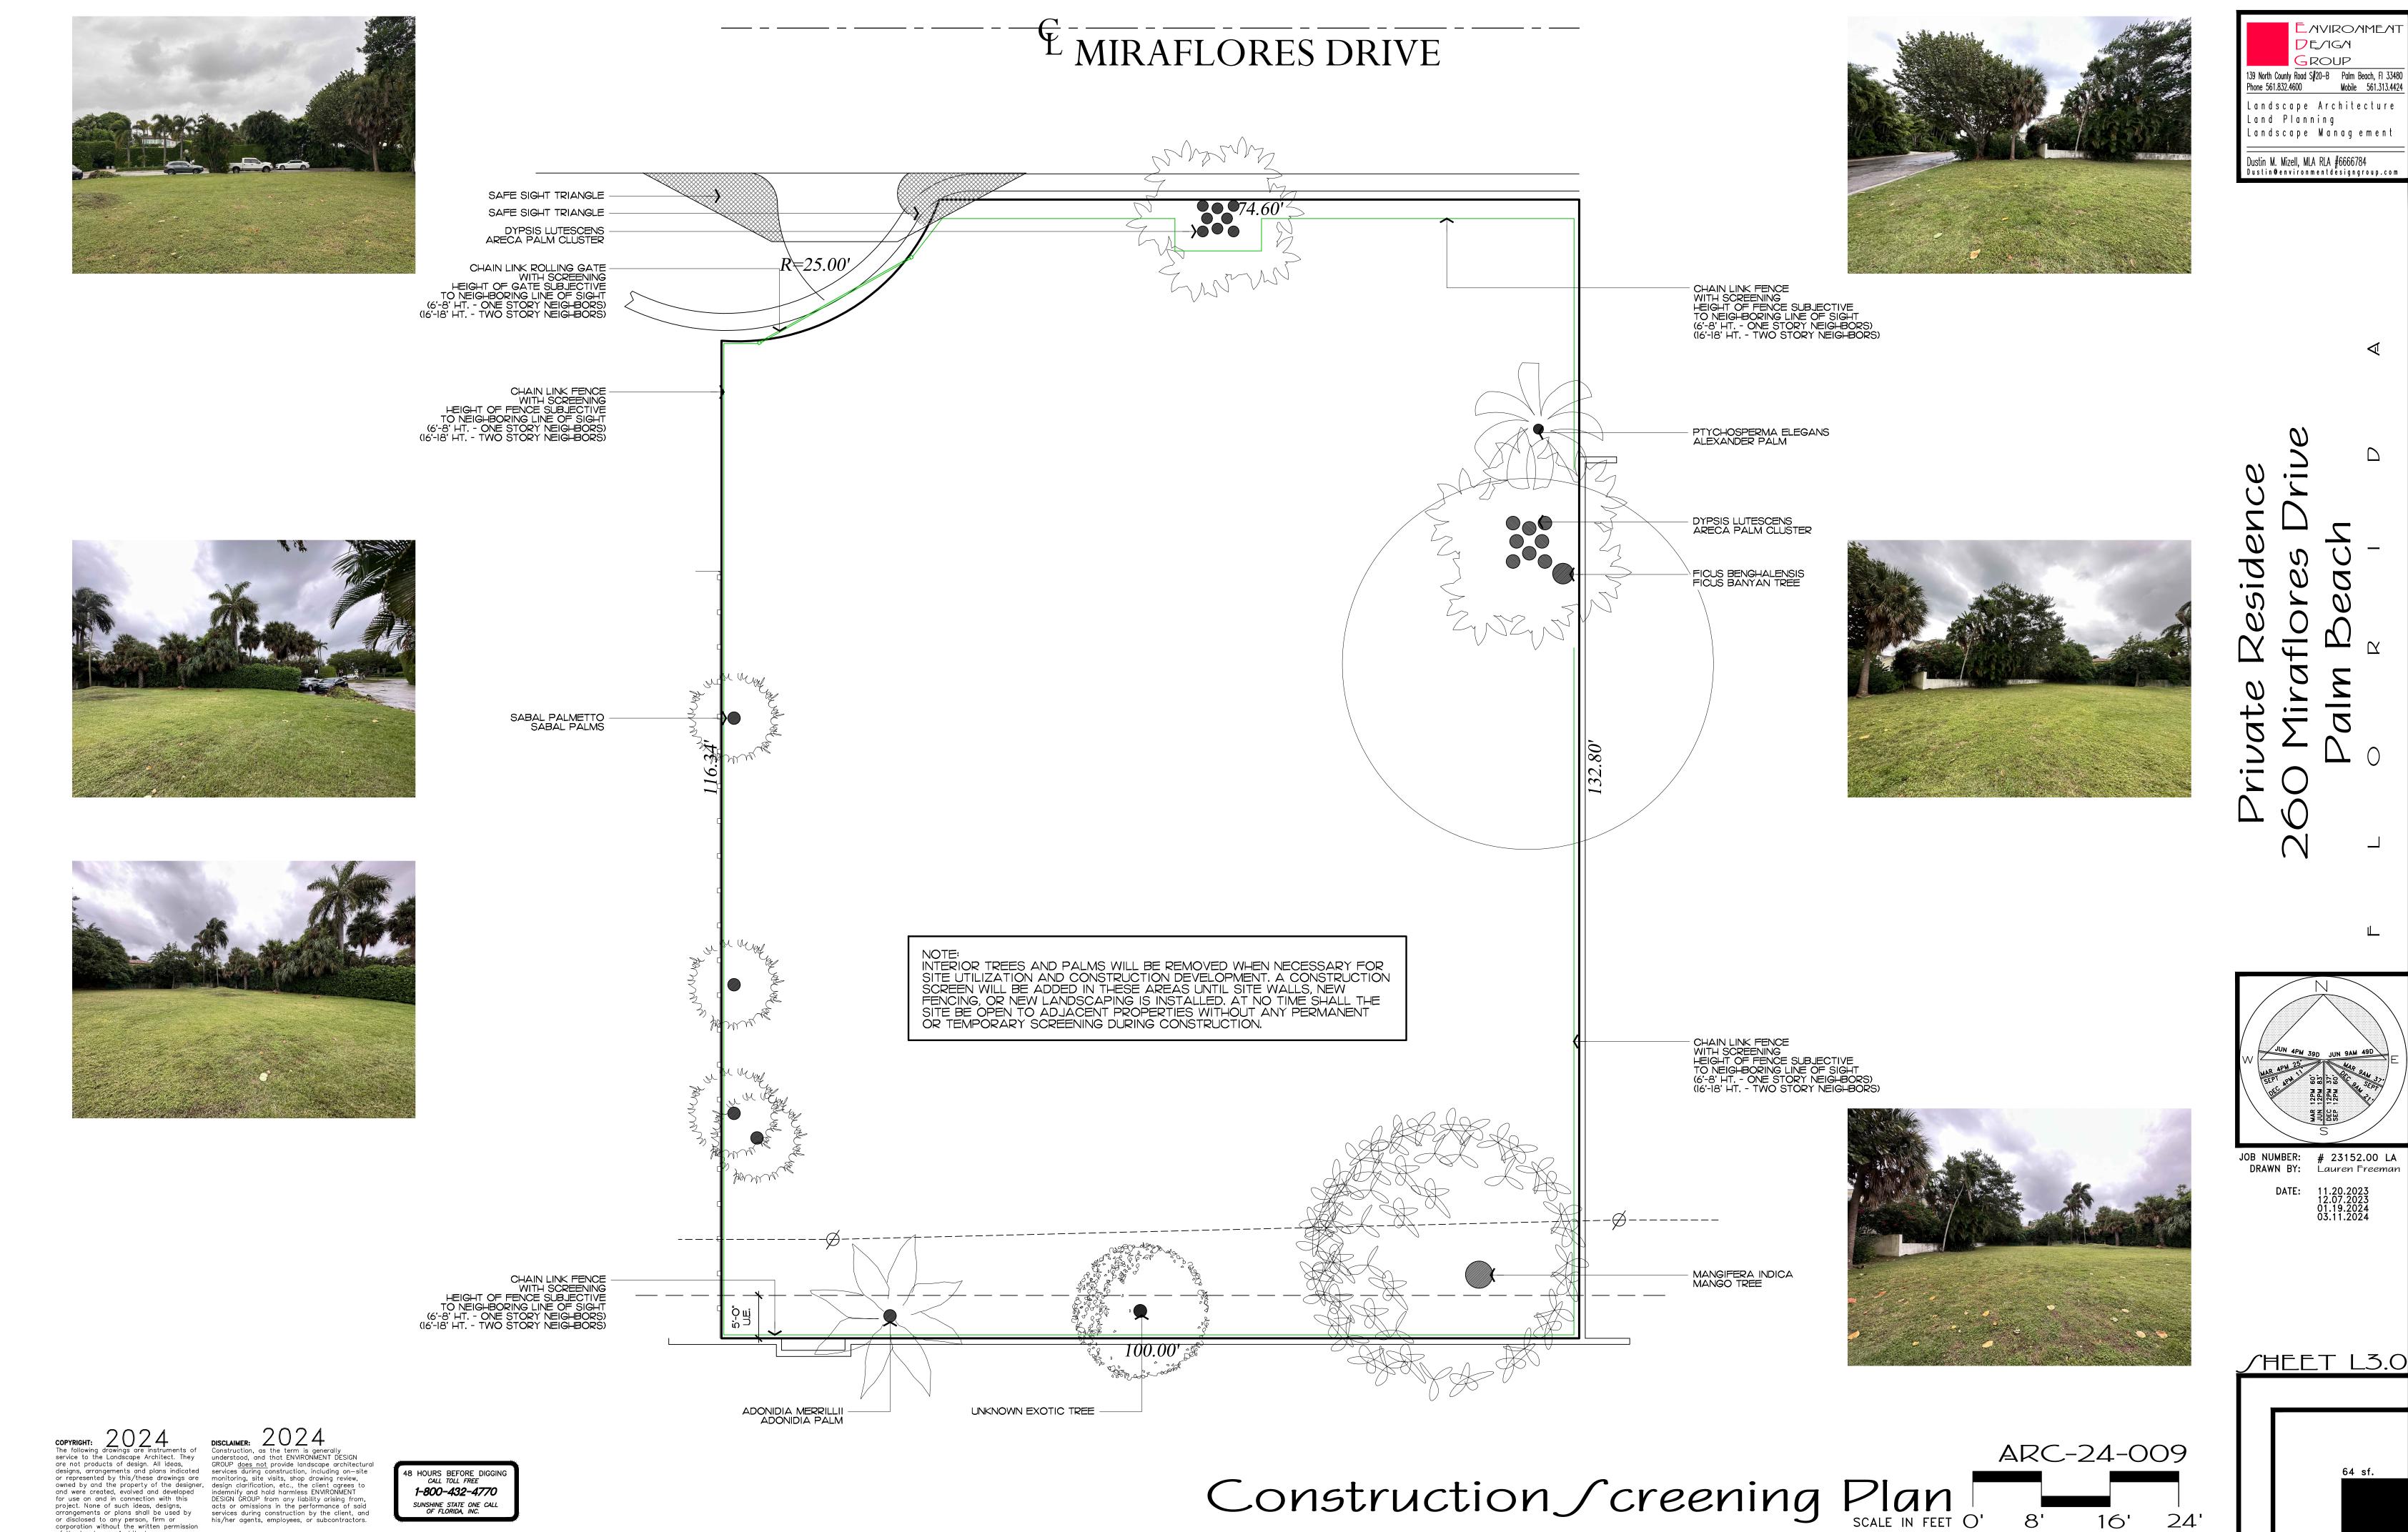

* **1-800-432-4770** SUNSHINE STATE ONE CALL OF FLORIDA, INC.

Existing Vegetation Inventory & Action Plan



LANDSCAPE Page 10 of 15



## **COPYRIGHT:** 2024 The following drawings are instruments of service to the Landscape Architect. They are not products of design. All ideas, designs, arrangements and plans indicated or represented by this/these drawings are instruments of and were created, evolved and developed for use on and in connection with this project. None of such ideas, designs, arrangements or plans shall be used by or disclosed to any person, firm or corporation without the written permission of the Landscape Architect. of the Landscape Architect.

48 HOURS BEFORE DIGGING *CALL TOLL FREE* **1-800-432-4770** SUNSHINE STATE ONE CALL OF FLORIDA, INC.

LANDSCAPE Page 11 of 15



of the Landscape Architect.





LANDSCAPE Page 12 of 15

REA IN SQ.FT.



## Existing North Buffer



## Existing East Buffer





48 HOURS BEFORE DIGGING *CALL TOLL FREE* **1-800-432-4770** SUNSHINE STATE ONE CALL OF FLORIDA, INC.







Existing South Buffer



AVIROAMEA

DE/IG/1 GROUP







REA IN SQ.FT.









| •         | MAR 27 2024 - ARG<br>MAR-APR 2024 -                                                  | COM MEETING<br>SUBMIT FOR PERMIT                                                                                                                                                                                        |
|-----------|--------------------------------------------------------------------------------------|-----------------------------------------------------------