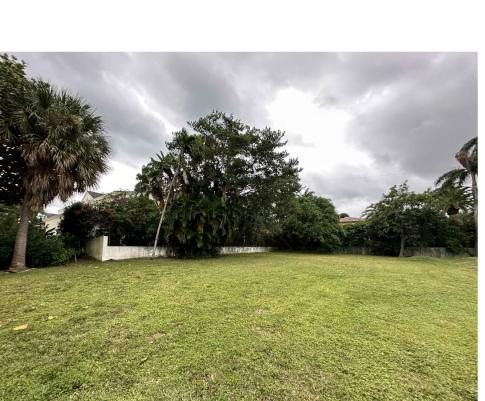

### Existing ſite Data

| DESCRIPTION                                        | REQUIRE                            | Ð             | EXISTING       |                    |  |
|----------------------------------------------------|------------------------------------|---------------|----------------|--------------------|--|
| LOT ZONE                                           |                                    |               | R-B - LOW DE   | ENSITY RESIDENTIAL |  |
| LOT AREA                                           | 10,000 S.F. N                      | 1INIMUM       | 12,965.73 S.F. |                    |  |
| OPEN / PERMEABLE SPACE                             | MINIMUM 45%                        | 5,834.58 S.F. | 100%           | 12,965.73 S.F.     |  |
| FRONT YARD LANDSCAPE                               | MINIMUM 40%<br>OF FRONT YARD       | 1,056.76 S.F. | 100%           | 2,641.90 S.F.      |  |
| PERIMETER LANDSCAPE<br>WITHIN 10' OF PROPERTY LINE | MINIMUM 50% OF<br>REQ'D OPEN SPACE | 2,917.29 S.F. | 718            | 4,157.13 S.F.      |  |

<sup>L</sup> MIRAFLORES DRIVE

| DESCRIPTION                                        | REQUIRE                            | Ð             | PROPOSED       |                    |
|----------------------------------------------------|------------------------------------|---------------|----------------|--------------------|
| LOT ZONE                                           |                                    |               | R-B - LOW D    | ENSITY RESIDENTIAL |
| LOT AREA                                           | IO,000 S.F. MINIMUM                |               | 12,965.73 S.F. |                    |
| OPEN / PERMEABLE SPACE                             | MINIMUM 45%                        | 5,834.58 S.F. | 46%            | 5,997.95 S.F.      |
| FRONT YARD LANDSCAPE                               | MINIMUM 40%<br>OF FRONT YARD       | 1,056.76 S.F. | 49%            | 1,288.07 S.F.      |
| PERIMETER LANDSCAPE<br>WITHIN 10' OF PROPERTY LINE | MINIMUM 50% OF<br>REQ'D OPEN SPACE | 2,917.29 S.F. | 61%            | 3,563.43 S.F       |