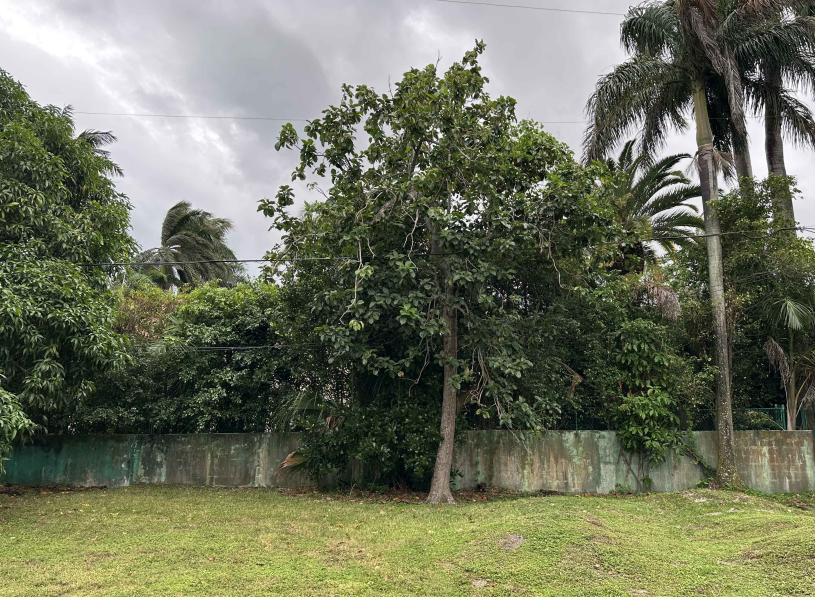

### Existing ſite Data

| DESCRIPTION                                        | REQUIRE                            | Ð             | EXISTING       |                    |  |
|----------------------------------------------------|------------------------------------|---------------|----------------|--------------------|--|
| LOT ZONE                                           |                                    |               | R-B - LOW DE   | ENSITY RESIDENTIAL |  |
| LOT AREA                                           | 10,000 S.F. N                      | 1INIMUM       | 12,965.73 S.F. |                    |  |
| OPEN / PERMEABLE SPACE                             | MINIMUM 45%                        | 5,834.58 S.F. | 100%           | 12,965.73 S.F.     |  |
| FRONT YARD LANDSCAPE                               | MINIMUM 40%<br>OF FRONT YARD       | 1,056.76 S.F. | 100%           | 2,641.90 S.F.      |  |
| PERIMETER LANDSCAPE<br>WITHIN 10' OF PROPERTY LINE | MINIMUM 50% OF<br>REQ'D OPEN SPACE | 2,917.29 S.F. | 718            | 4,157.13 S.F.      |  |

<sup>L</sup> MIRAFLORES DRIVE

| DESCRIPTION                                        | REQUIRE                            | Ð             | PROPOSED       |                    |
|----------------------------------------------------|------------------------------------|---------------|----------------|--------------------|
| LOT ZONE                                           |                                    |               | R-B - LOW D    | ENSITY RESIDENTIAL |
| LOT AREA                                           | IO,000 S.F. MINIMUM                |               | 12,965.73 S.F. |                    |
| OPEN / PERMEABLE SPACE                             | MINIMUM 45%                        | 5,834.58 S.F. | 46%            | 5,997.95 S.F.      |
| FRONT YARD LANDSCAPE                               | MINIMUM 40%<br>OF FRONT YARD       | 1,056.76 S.F. | 49%            | 1,288.07 S.F.      |
| PERIMETER LANDSCAPE<br>WITHIN 10' OF PROPERTY LINE | MINIMUM 50% OF<br>REQ'D OPEN SPACE | 2,917.29 S.F. | 61%            | 3,563.43 S.F       |