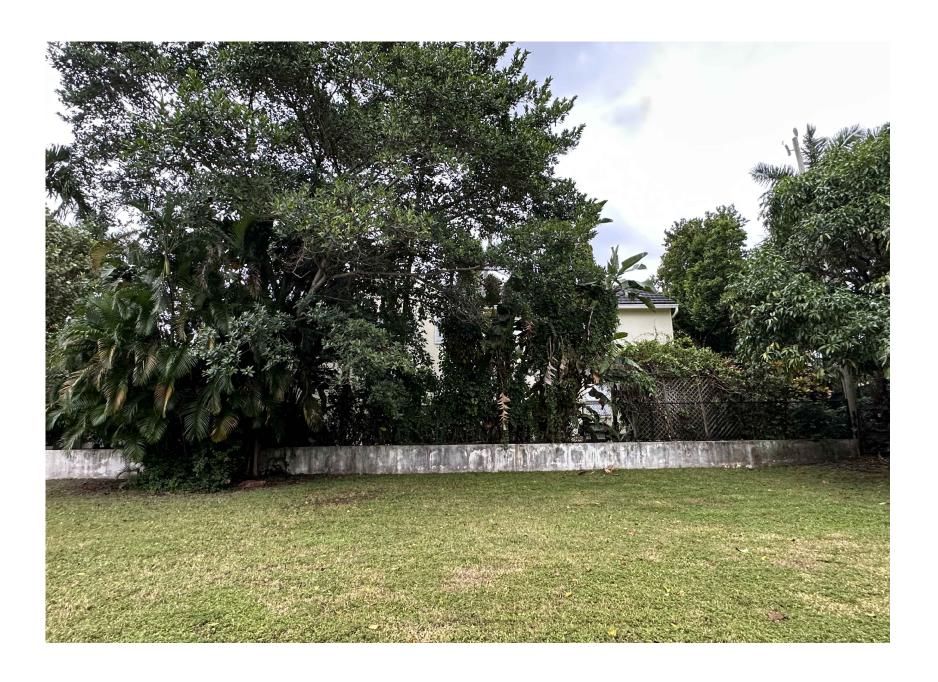

### Existing ſite Data

| DESCRIPTION                                        | REQUIRE                            | Ð             | EXISTING       |                    |  |
|----------------------------------------------------|------------------------------------|---------------|----------------|--------------------|--|
| LOT ZONE                                           |                                    |               | R-B - LOW DE   | ENSITY RESIDENTIAL |  |
| LOT AREA                                           | 10,000 S.F. N                      | 1INIMUM       | 12,965.73 S.F. |                    |  |
| OPEN / PERMEABLE SPACE                             | MINIMUM 45%                        | 5,834.58 S.F. | 100%           | 12,965.73 S.F.     |  |
| FRONT YARD LANDSCAPE                               | MINIMUM 40%<br>OF FRONT YARD       | 1,056.76 S.F. | 100%           | 2,641.90 S.F.      |  |
| PERIMETER LANDSCAPE<br>WITHIN 10' OF PROPERTY LINE | MINIMUM 50% OF<br>REQ'D OPEN SPACE | 2,917.29 S.F. | 718            | 4,157.13 S.F.      |  |

<sup>L</sup> MIRAFLORES DRIVE

| DESCRIPTION                                        | REQUIRE                            | Ð             | PROPOSED       |                    |
|----------------------------------------------------|------------------------------------|---------------|----------------|--------------------|
| LOT ZONE                                           |                                    |               | R-B - LOW D    | ENSITY RESIDENTIAL |
| LOT AREA                                           | IO,000 S.F. MINIMUM                |               | 12,965.73 S.F. |                    |
| OPEN / PERMEABLE SPACE                             | MINIMUM 45%                        | 5,834.58 S.F. | 46%            | 5,997.95 S.F.      |
| FRONT YARD LANDSCAPE                               | MINIMUM 40%<br>OF FRONT YARD       | 1,056.76 S.F. | 49%            | 1,288.07 S.F.      |
| PERIMETER LANDSCAPE<br>WITHIN 10' OF PROPERTY LINE | MINIMUM 50% OF<br>REQ'D OPEN SPACE | 2,917.29 S.F. | 61%            | 3,563.43 S.F       |