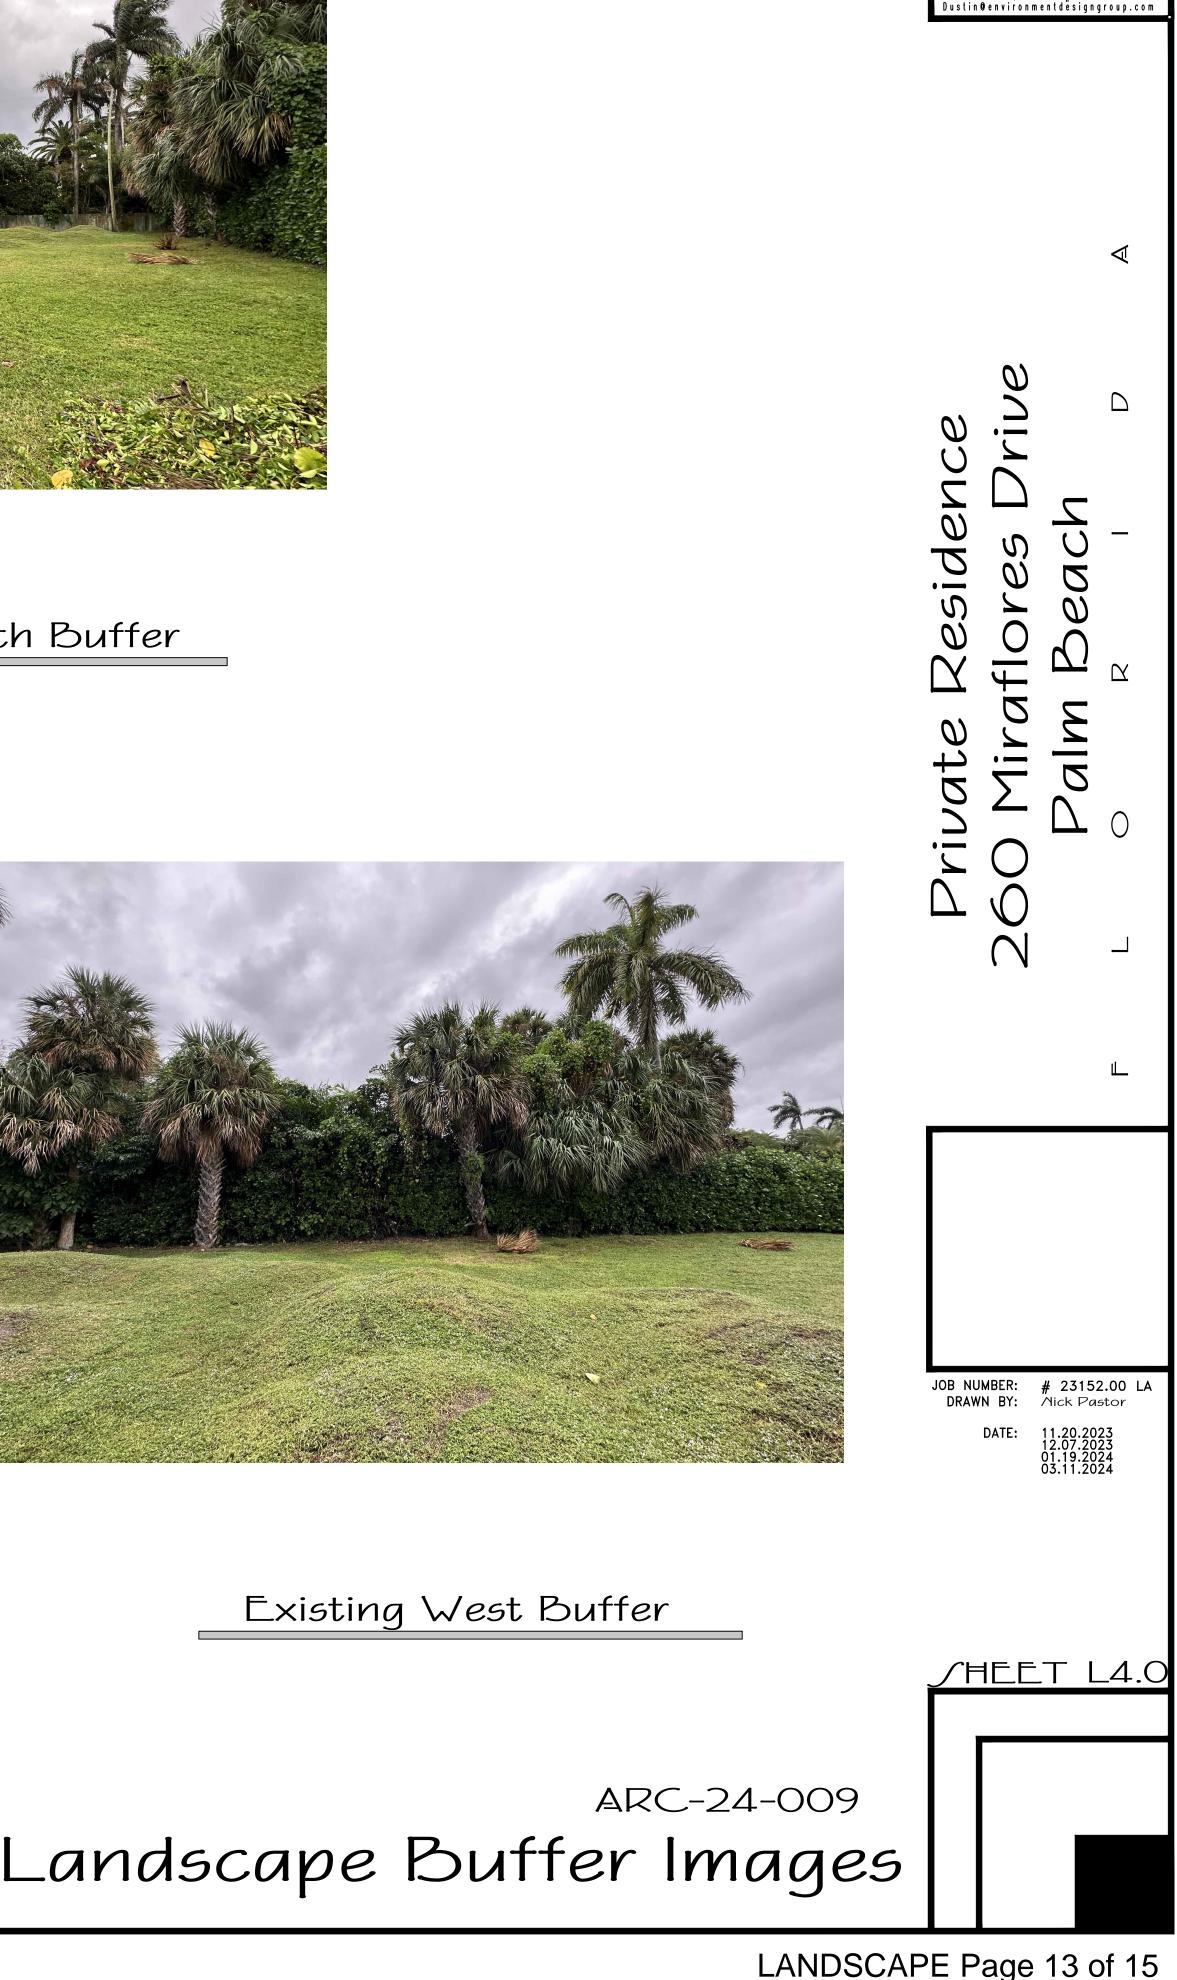

### Existing ſite Data

| DESCRIPTION                                        | REQUIRE                            | Ð             | EXISTING       |                    |  |
|----------------------------------------------------|------------------------------------|---------------|----------------|--------------------|--|
| LOT ZONE                                           |                                    |               | R-B - LOW DE   | ENSITY RESIDENTIAL |  |
| LOT AREA                                           | 10,000 S.F. N                      | 1INIMUM       | 12,965.73 S.F. |                    |  |
| OPEN / PERMEABLE SPACE                             | MINIMUM 45%                        | 5,834.58 S.F. | 100%           | 12,965.73 S.F.     |  |
| FRONT YARD LANDSCAPE                               | MINIMUM 40%<br>OF FRONT YARD       | 1,056.76 S.F. | 100%           | 2,641.90 S.F.      |  |
| PERIMETER LANDSCAPE<br>WITHIN 10' OF PROPERTY LINE | MINIMUM 50% OF<br>REQ'D OPEN SPACE | 2,917.29 S.F. | 718            | 4,157.13 S.F.      |  |

<sup>L</sup> MIRAFLORES DRIVE

| DESCRIPTION                                        | REQUIRE                            | Ð             | PROPOSED       |                    |
|----------------------------------------------------|------------------------------------|---------------|----------------|--------------------|
| LOT ZONE                                           |                                    |               | R-B - LOW D    | ENSITY RESIDENTIAL |
| LOT AREA                                           | IO,000 S.F. MINIMUM                |               | 12,965.73 S.F. |                    |
| OPEN / PERMEABLE SPACE                             | MINIMUM 45%                        | 5,834.58 S.F. | 46%            | 5,997.95 S.F.      |
| FRONT YARD LANDSCAPE                               | MINIMUM 40%<br>OF FRONT YARD       | 1,056.76 S.F. | 49%            | 1,288.07 S.F.      |
| PERIMETER LANDSCAPE<br>WITHIN 10' OF PROPERTY LINE | MINIMUM 50% OF<br>REQ'D OPEN SPACE | 2,917.29 S.F. | 61%            | 3,563.43 S.F       |