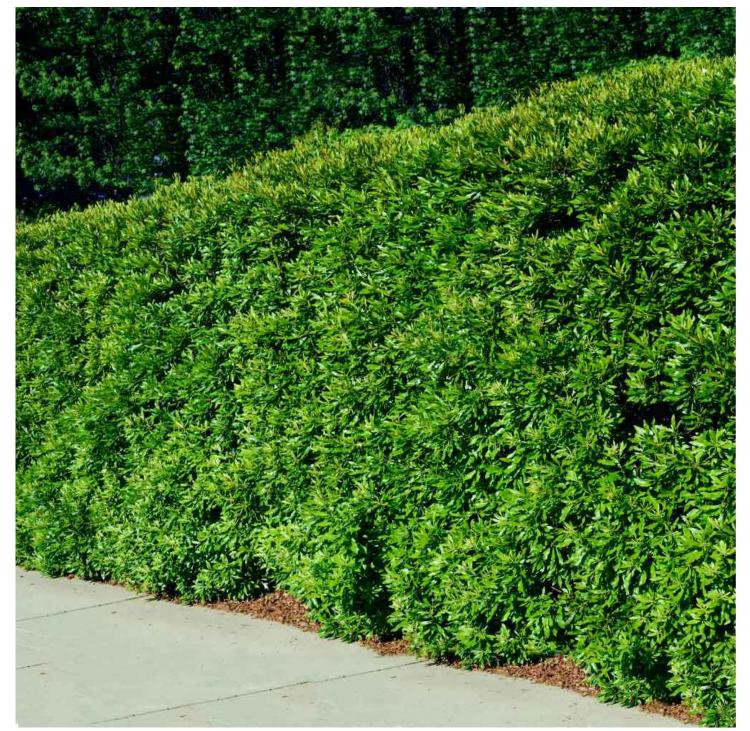

> (87) MYRICA CERIFERA WAX MYRTLE - 6' HT. 36" O.C. (4) HELICONIA SPP HELICONIA - 7 GAL. (10) CHRYSOBALANUS ICACO-GREEN COCOPLUM - 7 GAL., 18" O.C. (50) PHYLA NODIFLORA FROG FRUIT - I GAL., 6" O.C.

> > (3) WISTERIA FRUTESCENS AMERICAN WISTERIA 7 GAL., IN POTS