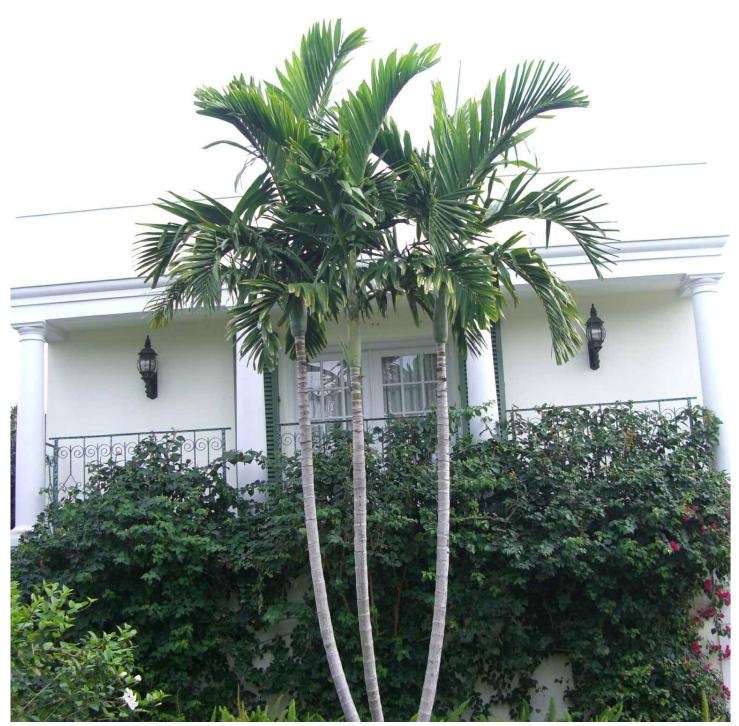

> (20) CHRYSOBALANUS ICACO-GREEN COCOPLUM - 7 GAL., 18" O.C. (3) LATANIA LODDIGESII-BLUE LATANIA PALMS - 6' C.T.

| Trees                                                                                                                                                                                                        |                                                                                                                                                                                                                                                                            |                        |                                 |        | Shru                                                        | ıbs & Vines                                                                    | )                            |                                                  |                        | 139 North County Road S<br>Phone 561.832.4600 |
|--------------------------------------------------------------------------------------------------------------------------------------------------------------------------------------------------------------|----------------------------------------------------------------------------------------------------------------------------------------------------------------------------------------------------------------------------------------------------------------------------|------------------------|---------------------------------|--------|-------------------------------------------------------------|--------------------------------------------------------------------------------|------------------------------|--------------------------------------------------|------------------------|-----------------------------------------------|
| SYMBOL                                                                                                                                                                                                       | PLANT NAME                                                                                                                                                                                                                                                                 | QTY.                   | DESCRIPTION                     | NATIVE | SYMBOL/KEY                                                  | PLANT NAME                                                                     | QTY.                         | DESCRIPTION                                      | NATIVE                 | Landscape<br>Land Plan<br>Landscape           |
| + + +                                                                                                                                                                                                        | COCCOLOBA DIVERSIFOLIA<br>PIGEON PLUM TREE                                                                                                                                                                                                                                 | 6                      | 6' С.Т., 18' НТ.<br>PLEACHED    | YES    |                                                             | BEGONIA SPP<br>PINK ANGEL WING BEGONIA                                         | 15                           | 3 GAL., 12" O.C.                                 | NO                     | Dustin M. Mizell,<br>Dustin Øenviro           |
|                                                                                                                                                                                                              |                                                                                                                                                                                                                                                                            |                        |                                 |        | x ce                                                        | CAPPARIS CYNOPHALLOPHORA<br>JAMAICAN CAPER                                     | 7                            | 15 GAL.                                          | YES                    |                                               |
|                                                                                                                                                                                                              | TOTAL TREES:<br>NATIVE SPECIES:                                                                                                                                                                                                                                            | 6<br>6 (100%)          |                                 |        |                                                             | CHRYSOBALANUS ICACO<br>GREEN COCOPLUM                                          | 45                           | 3 GAL., 12" O.C.                                 | YES                    |                                               |
|                                                                                                                                                                                                              |                                                                                                                                                                                                                                                                            |                        |                                 |        | , en                    | COCCOLOBA X DIVERSIFOLIA<br>SEA PLUM VINES                                     | 3                            | 8' HT., ESPALIER TO WALLS                        | YES                    |                                               |
| <u> </u>                                                                                                                                                                                                     |                                                                                                                                                                                                                                                                            |                        |                                 |        | den + de                                                    | DOMBEYA X 'SEMINOLE'<br>DOMBEYA                                                | 4                            | 3' X 3'                                          | NO                     |                                               |
| Palm                                                                                                                                                                                                         | 5                                                                                                                                                                                                                                                                          |                        |                                 |        |                                                             | FICUS MICROCARPA<br>GREEN ISLAND FICUS                                         | 20<br>39                     | 3 GAL., 12" O.C.<br>2'-5' HT., 24" O.C.          | NO                     |                                               |
| SYMBOL/KEY                                                                                                                                                                                                   | PLANT NAME                                                                                                                                                                                                                                                                 | QTY.                   | DESCRIPTION                     | NATIVE | +                                                           | GARDENIA JASMINOIDES<br>GARDENIA STANDARD                                      | 2                            | 6' HT., IN POTS                                  | NO                     |                                               |
| ALL                                                                                                                                                                      | ACOELORRHAPHE WRIGHTII<br>PAUROTIS PALM                                                                                                                                                                                                                                    | 1                      | 12'-14' HT.                     | YES    | ANNA<br>ANNA<br>ANNA<br>ANNA<br>ANNA<br>ANNA<br>ANNA<br>ANN | HELICONIA SPP<br>HELICONIA                                                     | 4                            | 7 GAL.                                           | NO                     | 0                                             |
| Eurour<br>History                                                                                                                                                                                            | ADONIDIA MERRILLI<br>TRIPLE ADONIDIA PALM                                                                                                                                                                                                                                  | 1                      | 8'-10' C.T.                     | NO     |                                                             | MYRICA CERIFERA<br>WAX MYRTLE HEDGE                                            | 687                          | 8' HT., 36" O.C.<br>6' HT., 36" O.C.             | YES                    | $\tilde{\mathcal{O}}$                         |
| •                                                                                                                                                                                                            | ARCHONTOPHOENIX ALEXANDRAE                                                                                                                                                                                                                                                 | 4                      | 16'-18' HT.                     | NO     |                                                             | JASMINE SPP<br>JASMINE SHRUBS                                                  | 5                            | 3' X 3', IN POTS                                 | NO                     | ž C                                           |
|                                                                                                                                                                                                              | TRIPLE KING ALEXANDER PALMS                                                                                                                                                                                                                                                |                        |                                 |        | ANN AND AND AND AND AND AND AND AND AND                     | SERENOA REPENS<br>SILVER SAW PALMETTO                                          | IO                           | 3' X 3'                                          | YES                    | de                                            |
|                                                                                                                                                                                                              | LATANIA LODDIGESII<br>LATANIA PALMS                                                                                                                                                                                                                                        | 3                      | 6' C.T.                         | NO     | 27MV                                                        | STRELITZIA NICOLAI<br>WHITE BIRD OF PARADISE                                   | 2                            | 25 GAL.                                          | NO                     | Si.                                           |
|                                                                                                                                                                                                              | ROYSTONEA REGGIA<br>ROYAL PALMS                                                                                                                                                                                                                                            | 4                      | 16' C.T.                        | NO     | $\sum$                                                      | TABERNAEMONTANA DIVARICATA                                                     | 20                           | 7 GAL.                                           | NO                     | С<br>С<br>С                                   |
| -W/2                                                                                                                                                                                                         |                                                                                                                                                                                                                                                                            |                        |                                 |        |                                                             | PINWHEEL JASMINE SHRUBS<br>TRACHELOSPERMUM JASMINOIDES                         |                              | 8' HT., ESP. TO WALLS                            | NO                     | 0                                             |
|                                                                                                                                                                                                              |                                                                                                                                                                                                                                                                            |                        |                                 |        |                                                             | CONFEDERATE JASMINE VINES                                                      | 2                            | 12' HT., ESP. TO WALLS<br>12' HT., ESP. TO WALLS |                        | άt<br>Υi                                      |
|                                                                                                                                                                                                              | -                                                                                                                                                                                                                                                                          |                        |                                 |        |                                                             | WRIGHTIA ANTIDYSENTERICA<br>ASIAN SNOW                                         | 65                           | 3 GAL., 12" O.C.                                 | NO                     |                                               |
| Grou                                                                                                                                                                                                         | ndcovers                                                                                                                                                                                                                                                                   |                        |                                 |        | X X X X X X X X X X X X X X X X X X X                       | ZAMIA INTEGRIFOLIA                                                             | 17                           | 7 GAL.                                           | YES                    |                                               |
| SYMBOL/KEY                                                                                                                                                                                                   | PLANT NAME                                                                                                                                                                                                                                                                 | QTY.                   | DESCRIPTION                     | NATIVE | ZVV2                                                        |                                                                                |                              |                                                  |                        | $\sim$                                        |
|                                                                                                                                                                                                              | FICUS MICROCARPA<br>GREEN ISLAND FICUS                                                                                                                                                                                                                                     | 40                     | I GAL., 8" O.C.                 | NO     |                                                             | TOTAL:<br>NATIVE SPECIES:                                                      | 416<br>237 (57%)             |                                                  |                        |                                               |
|                                                                                                                                                                                                              | OPHIOPOGON JAPONICUS<br>MONDO GRASS                                                                                                                                                                                                                                        | 600                    | 4" LINERS, 6" O.C.              | NO     | ~~~~~~~~~~~~~~~~~~~~~~~~~~~~~~~~~~~~~~~                     |                                                                                |                              | ~~~~~~~~~~~~~~~~~~~~~~~~~~~~~~~~~~~~~~~          |                        |                                               |
| (                                                                                                                                                                                                            | PHYLA NODIFLORA                                                                                                                                                                                                                                                            | 2,575                  | 4" LINERS, 6" O.C.              | YES    |                                                             |                                                                                |                              | }                                                |                        | <b></b>                                       |
|                                                                                                                                                                                                              | FROGFRUIT                                                                                                                                                                                                                                                                  |                        |                                 |        | TOWN OF F                                                   | Town of Palm Beach                                                             |                              | Ś                                                |                        |                                               |
|                                                                                                                                                                                                              | TOTAL:<br>NATIVE SPECIES:                                                                                                                                                                                                                                                  | 3,215<br>2,575 (80.1%) |                                 |        | SEN. OF TH                                                  | Planning Zoning and Building<br>360 S County Rd<br>Palm Beach, FL 33480        |                              | 3                                                |                        |                                               |
|                                                                                                                                                                                                              |                                                                                                                                                                                                                                                                            |                        |                                 |        |                                                             | www.townofpalmbeach.com                                                        |                              | }                                                |                        |                                               |
|                                                                                                                                                                                                              |                                                                                                                                                                                                                                                                            |                        |                                 |        | Prop                                                        | Landscape Legenderty Address:260 Mira                                          | flores                       |                                                  |                        |                                               |
|                                                                                                                                                                                                              | n & Mulch                                                                                                                                                                                                                                                                  |                        |                                 |        | Lot                                                         | : Area (sq. ft.): 12965.7                                                      |                              |                                                  |                        | JOB NUMBER:<br>DRAWN BY:<br>DATE:             |
| SYMBOL/KEY                                                                                                                                                                                                   | PLANT NAME                                                                                                                                                                                                                                                                 | QTY.                   | DESCRIPTION                     |        | Landscape Open Space (LC                                    | REQUIRED           DS) (Sq Ft and %)         5834.58 SF                        | PROPOSED<br>5,997.95 S.F. (4 | 46%)                                             |                        | DAIL:                                         |
|                                                                                                                                                                                                              |                                                                                                                                                                                                                                                                            |                        |                                 |        |                                                             | red (Sq FT and %) N/A                                                          | N/A                          |                                                  |                        |                                               |
| LAWN                                                                                                                                                                                                         | DIAMOND ZOYSIA LAWN                                                                                                                                                                                                                                                        | AS NEEDED              |                                 |        |                                                             | OS (Sq Ft and %) 2917.29 (50% REQ.D LOS)                                       | 3577.70 SF (619              |                                                  |                        |                                               |
| PLANTING BED                                                                                                                                                                                                 | SHREDDED EUCALYPTUS MULCH                                                                                                                                                                                                                                                  | AS NEEDED              | MULCH ALL BEDS<br>3" MIN. DEPTH |        | Front Yard LO                                               | OS (Sq Ft and %)         1056.76 SF (40%)           Native Trees %         30% | 1,288.07 S.F. (4<br>100%     | +9%)                                             |                        |                                               |
|                                                                                                                                                                                                              |                                                                                                                                                                                                                                                                            |                        |                                 |        |                                                             | rubs & Vines % 30%                                                             | 57%                          |                                                  |                        | <u>/he</u> e                                  |
|                                                                                                                                                                                                              |                                                                                                                                                                                                                                                                            |                        |                                 |        | Native                                                      | Groundcover % 30                                                               | 80.10%                       | }                                                |                        |                                               |
| awings are instruments of<br>andscape Architect. They<br>s of design. All ideas,<br>ments and plans indicated Bischart                                                                                       | 2024<br>and that ENVIRONMENT DESIGN<br>anot provide landscape architectural                                                                                                                                                                                                |                        |                                 |        |                                                             |                                                                                |                              | }                                                | ARC-24-009             |                                               |
| by this/these drawings are monitoring,<br>the property of the designer, design clariti<br>ed, evolved and developed indemnify an<br>in connection with this DESIGN GRO<br>f such ideas, designs, acts or omi | site visits, shop drawing review,<br>fication, etc., the client agrees to<br>dh dhold harmless ENVIRONMENT<br>UP from any liability arising from,<br>ssions in the performance of said<br><i>CALL TOLL FREE</i><br><b>1-800-432-4770</b><br><i>SUNSHINE STATE ONE CALL</i> |                        |                                 |        | ~~~~~~~~~~~~~~~~~~~~~~~~~~~~~~~~~~~~~~~                     |                                                                                |                              | Plant                                            | ARC-24-009<br>Schedule |                                               |
| plans shall be used by services dur                                                                                                                                                                          | ing construction by the client, and <b>OF FLORIDA, INC.</b>                                                                                                                                                                                                                |                        |                                 |        |                                                             |                                                                                |                              |                                                  | ,                      |                                               |