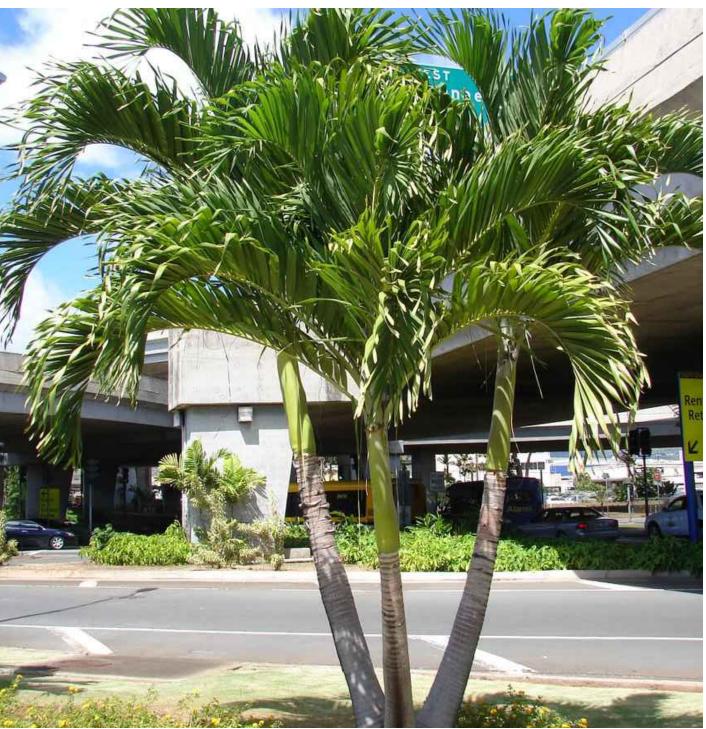

> (20) CHRYSOBALANUS ICACO-GREEN COCOPLUM - 7 GAL., 18" O.C. (3) LATANIA LODDIGESII-BLUE LATANIA PALMS - 6' C.T.

| Trees                                                                                                                                                                                                        |                                                                                                                                                                                                                                                                            |                        |                                 |        | Shru                                                        | ıbs & Vines                                                                    | )                            |                                                  |                        | 139 North County Road S<br>Phone 561.832.4600 |
|--------------------------------------------------------------------------------------------------------------------------------------------------------------------------------------------------------------|----------------------------------------------------------------------------------------------------------------------------------------------------------------------------------------------------------------------------------------------------------------------------|------------------------|---------------------------------|--------|-------------------------------------------------------------|--------------------------------------------------------------------------------|------------------------------|--------------------------------------------------|------------------------|-----------------------------------------------|
| SYMBOL                                                                                                                                                                                                       | PLANT NAME                                                                                                                                                                                                                                                                 | QTY.                   | DESCRIPTION                     | NATIVE | SYMBOL/KEY                                                  | PLANT NAME                                                                     | QTY.                         | DESCRIPTION                                      | NATIVE                 | Landscape<br>Land Plan<br>Landscape           |
| + + +                                                                                                                                                                                                        | COCCOLOBA DIVERSIFOLIA<br>PIGEON PLUM TREE                                                                                                                                                                                                                                 | 6                      | 6' С.Т., 18' НТ.<br>PLEACHED    | YES    |                                                             | BEGONIA SPP<br>PINK ANGEL WING BEGONIA                                         | 15                           | 3 GAL., 12" O.C.                                 | NO                     | Dustin M. Mizell,<br>Dustin Øenviro           |
|                                                                                                                                                                                                              |                                                                                                                                                                                                                                                                            |                        |                                 |        | x ce                                                        | CAPPARIS CYNOPHALLOPHORA<br>JAMAICAN CAPER                                     | 7                            | 15 GAL.                                          | YES                    |                                               |
|                                                                                                                                                                                                              | TOTAL TREES:<br>NATIVE SPECIES:                                                                                                                                                                                                                                            | 6<br>6 (100%)          |                                 |        |                                                             | CHRYSOBALANUS ICACO<br>GREEN COCOPLUM                                          | 45                           | 3 GAL., 12" O.C.                                 | YES                    |                                               |
|                                                                                                                                                                                                              |                                                                                                                                                                                                                                                                            |                        |                                 |        | , en                    | COCCOLOBA X DIVERSIFOLIA<br>SEA PLUM VINES                                     | 3                            | 8' HT., ESPALIER TO WALLS                        | YES                    |                                               |
| <u> </u>                                                                                                                                                                                                     |                                                                                                                                                                                                                                                                            |                        |                                 |        | den + de                                                    | DOMBEYA X 'SEMINOLE'<br>DOMBEYA                                                | 4                            | 3' X 3'                                          | NO                     |                                               |
| Palm                                                                                                                                                                                                         | 5                                                                                                                                                                                                                                                                          |                        |                                 |        |                                                             | FICUS MICROCARPA<br>GREEN ISLAND FICUS                                         | 20<br>39                     | 3 GAL., 12" O.C.<br>2'-5' HT., 24" O.C.          | NO                     |                                               |
| SYMBOL/KEY                                                                                                                                                                                                   | PLANT NAME                                                                                                                                                                                                                                                                 | QTY.                   | DESCRIPTION                     | NATIVE | +                                                           | GARDENIA JASMINOIDES<br>GARDENIA STANDARD                                      | 2                            | 6' HT., IN POTS                                  | NO                     |                                               |
| ALL                                                                                                                                                                      | ACOELORRHAPHE WRIGHTII<br>PAUROTIS PALM                                                                                                                                                                                                                                    | 1                      | 12'-14' HT.                     | YES    | ANNA<br>ANNA<br>ANNA<br>ANNA<br>ANNA<br>ANNA<br>ANNA<br>ANN | HELICONIA SPP<br>HELICONIA                                                     | 4                            | 7 GAL.                                           | NO                     | 0                                             |
| Eurour<br>History                                                                                                                                                                                            | ADONIDIA MERRILLI<br>TRIPLE ADONIDIA PALM                                                                                                                                                                                                                                  | 1                      | 8'-10' C.T.                     | NO     |                                                             | MYRICA CERIFERA<br>WAX MYRTLE HEDGE                                            | 687                          | 8' HT., 36" O.C.<br>6' HT., 36" O.C.             | YES                    | $\tilde{\mathcal{O}}$                         |
| •                                                                                                                                                                                                            | ARCHONTOPHOENIX ALEXANDRAE                                                                                                                                                                                                                                                 | 4                      | 16'-18' HT.                     | NO     |                                                             | JASMINE SPP<br>JASMINE SHRUBS                                                  | 5                            | 3' X 3', IN POTS                                 | NO                     | ž C                                           |
|                                                                                                                                                                                                              | TRIPLE KING ALEXANDER PALMS                                                                                                                                                                                                                                                |                        |                                 |        | ANN AND AND AND AND AND AND AND AND AND                     | SERENOA REPENS<br>SILVER SAW PALMETTO                                          | IO                           | 3' X 3'                                          | YES                    | de                                            |
|                                                                                                                                                                                                              | LATANIA LODDIGESII<br>LATANIA PALMS                                                                                                                                                                                                                                        | 3                      | 6' C.T.                         | NO     | 27MV                                                        | STRELITZIA NICOLAI<br>WHITE BIRD OF PARADISE                                   | 2                            | 25 GAL.                                          | NO                     | Si.                                           |
|                                                                                                                                                                                                              | ROYSTONEA REGGIA<br>ROYAL PALMS                                                                                                                                                                                                                                            | 4                      | 16' C.T.                        | NO     | $\sum$                                                      | TABERNAEMONTANA DIVARICATA                                                     | 20                           | 7 GAL.                                           | NO                     | С<br>С<br>С                                   |
| -W/2                                                                                                                                                                                                         |                                                                                                                                                                                                                                                                            |                        |                                 |        |                                                             | PINWHEEL JASMINE SHRUBS<br>TRACHELOSPERMUM JASMINOIDES                         |                              | 8' HT., ESP. TO WALLS                            | NO                     | 0                                             |
|                                                                                                                                                                                                              |                                                                                                                                                                                                                                                                            |                        |                                 |        |                                                             | CONFEDERATE JASMINE VINES                                                      | 2                            | 12' HT., ESP. TO WALLS<br>12' HT., ESP. TO WALLS |                        | άt<br>Υi                                      |
|                                                                                                                                                                                                              | -                                                                                                                                                                                                                                                                          |                        |                                 |        |                                                             | WRIGHTIA ANTIDYSENTERICA<br>ASIAN SNOW                                         | 65                           | 3 GAL., 12" O.C.                                 | NO                     |                                               |
| Grou                                                                                                                                                                                                         | ndcovers                                                                                                                                                                                                                                                                   |                        |                                 |        | X X X X X X X X X X X X X X X X X X X                       | ZAMIA INTEGRIFOLIA                                                             | 17                           | 7 GAL.                                           | YES                    |                                               |
| SYMBOL/KEY                                                                                                                                                                                                   | PLANT NAME                                                                                                                                                                                                                                                                 | QTY.                   | DESCRIPTION                     | NATIVE | ZVV2                                                        |                                                                                |                              |                                                  |                        | $\sim$                                        |
|                                                                                                                                                                                                              | FICUS MICROCARPA<br>GREEN ISLAND FICUS                                                                                                                                                                                                                                     | 40                     | I GAL., 8" O.C.                 | NO     |                                                             | TOTAL:<br>NATIVE SPECIES:                                                      | 416<br>237 (57%)             |                                                  |                        |                                               |
|                                                                                                                                                                                                              | OPHIOPOGON JAPONICUS<br>MONDO GRASS                                                                                                                                                                                                                                        | 600                    | 4" LINERS, 6" O.C.              | NO     | ~~~~~~~~~~~~~~~~~~~~~~~~~~~~~~~~~~~~~~~                     |                                                                                |                              | ~~~~~~~~~~~~~~~~~~~~~~~~~~~~~~~~~~~~~~~          |                        |                                               |
| (                                                                                                                                                                                                            | PHYLA NODIFLORA                                                                                                                                                                                                                                                            | 2,575                  | 4" LINERS, 6" O.C.              | YES    |                                                             |                                                                                |                              | }                                                |                        | <b></b>                                       |
|                                                                                                                                                                                                              | FROGFRUIT                                                                                                                                                                                                                                                                  |                        |                                 |        | TOWN OF F                                                   | Town of Palm Beach                                                             |                              | Ś                                                |                        |                                               |
|                                                                                                                                                                                                              | TOTAL:<br>NATIVE SPECIES:                                                                                                                                                                                                                                                  | 3,215<br>2,575 (80.1%) |                                 |        | SEN. OF TH                                                  | Planning Zoning and Building<br>360 S County Rd<br>Palm Beach, FL 33480        |                              | 3                                                |                        |                                               |
|                                                                                                                                                                                                              |                                                                                                                                                                                                                                                                            |                        |                                 |        |                                                             | www.townofpalmbeach.com                                                        |                              | }                                                |                        |                                               |
|                                                                                                                                                                                                              |                                                                                                                                                                                                                                                                            |                        |                                 |        | Prop                                                        | Landscape Legenderty Address:260 Mira                                          | flores                       |                                                  |                        |                                               |
|                                                                                                                                                                                                              | n & Mulch                                                                                                                                                                                                                                                                  |                        |                                 |        | Lot                                                         | : Area (sq. ft.): 12965.7                                                      |                              |                                                  |                        | JOB NUMBER:<br>DRAWN BY:<br>DATE:             |
| SYMBOL/KEY                                                                                                                                                                                                   | PLANT NAME                                                                                                                                                                                                                                                                 | QTY.                   | DESCRIPTION                     |        | Landscape Open Space (LC                                    | REQUIRED           DS) (Sq Ft and %)         5834.58 SF                        | PROPOSED<br>5,997.95 S.F. (4 | 46%)                                             |                        | DAIL:                                         |
|                                                                                                                                                                                                              |                                                                                                                                                                                                                                                                            |                        |                                 |        |                                                             | red (Sq FT and %) N/A                                                          | N/A                          |                                                  |                        |                                               |
| LAWN                                                                                                                                                                                                         | DIAMOND ZOYSIA LAWN                                                                                                                                                                                                                                                        | AS NEEDED              |                                 |        |                                                             | OS (Sq Ft and %) 2917.29 (50% REQ.D LOS)                                       | 3577.70 SF (619              |                                                  |                        |                                               |
| PLANTING BED                                                                                                                                                                                                 | SHREDDED EUCALYPTUS MULCH                                                                                                                                                                                                                                                  | AS NEEDED              | MULCH ALL BEDS<br>3" MIN. DEPTH |        | Front Yard LO                                               | OS (Sq Ft and %)         1056.76 SF (40%)           Native Trees %         30% | 1,288.07 S.F. (4<br>100%     | +9%)                                             |                        |                                               |
|                                                                                                                                                                                                              |                                                                                                                                                                                                                                                                            |                        |                                 |        |                                                             | rubs & Vines % 30%                                                             | 57%                          |                                                  |                        | <u>/he</u> e                                  |
|                                                                                                                                                                                                              |                                                                                                                                                                                                                                                                            |                        |                                 |        | Native                                                      | Groundcover % 30                                                               | 80.10%                       | }                                                |                        |                                               |
| awings are instruments of<br>andscape Architect. They<br>s of design. All ideas,<br>ments and plans indicated Bischart                                                                                       | 2024<br>and that ENVIRONMENT DESIGN<br>anot provide landscape architectural                                                                                                                                                                                                |                        |                                 |        |                                                             |                                                                                |                              | }                                                | ARC-24-009             |                                               |
| by this/these drawings are monitoring,<br>the property of the designer, design clariti<br>ed, evolved and developed indemnify an<br>in connection with this DESIGN GRO<br>f such ideas, designs, acts or omi | site visits, shop drawing review,<br>fication, etc., the client agrees to<br>dh dhold harmless ENVIRONMENT<br>UP from any liability arising from,<br>ssions in the performance of said<br><i>CALL TOLL FREE</i><br><b>1-800-432-4770</b><br><i>SUNSHINE STATE ONE CALL</i> |                        |                                 |        | ~~~~~~~~~~~~~~~~~~~~~~~~~~~~~~~~~~~~~~~                     |                                                                                |                              | Plant                                            | ARC-24-009<br>Schedule |                                               |
| plans shall be used by services dur                                                                                                                                                                          | ing construction by the client, and <b>OF FLORIDA, INC.</b>                                                                                                                                                                                                                |                        |                                 |        |                                                             |                                                                                |                              |                                                  | ,                      |                                               |