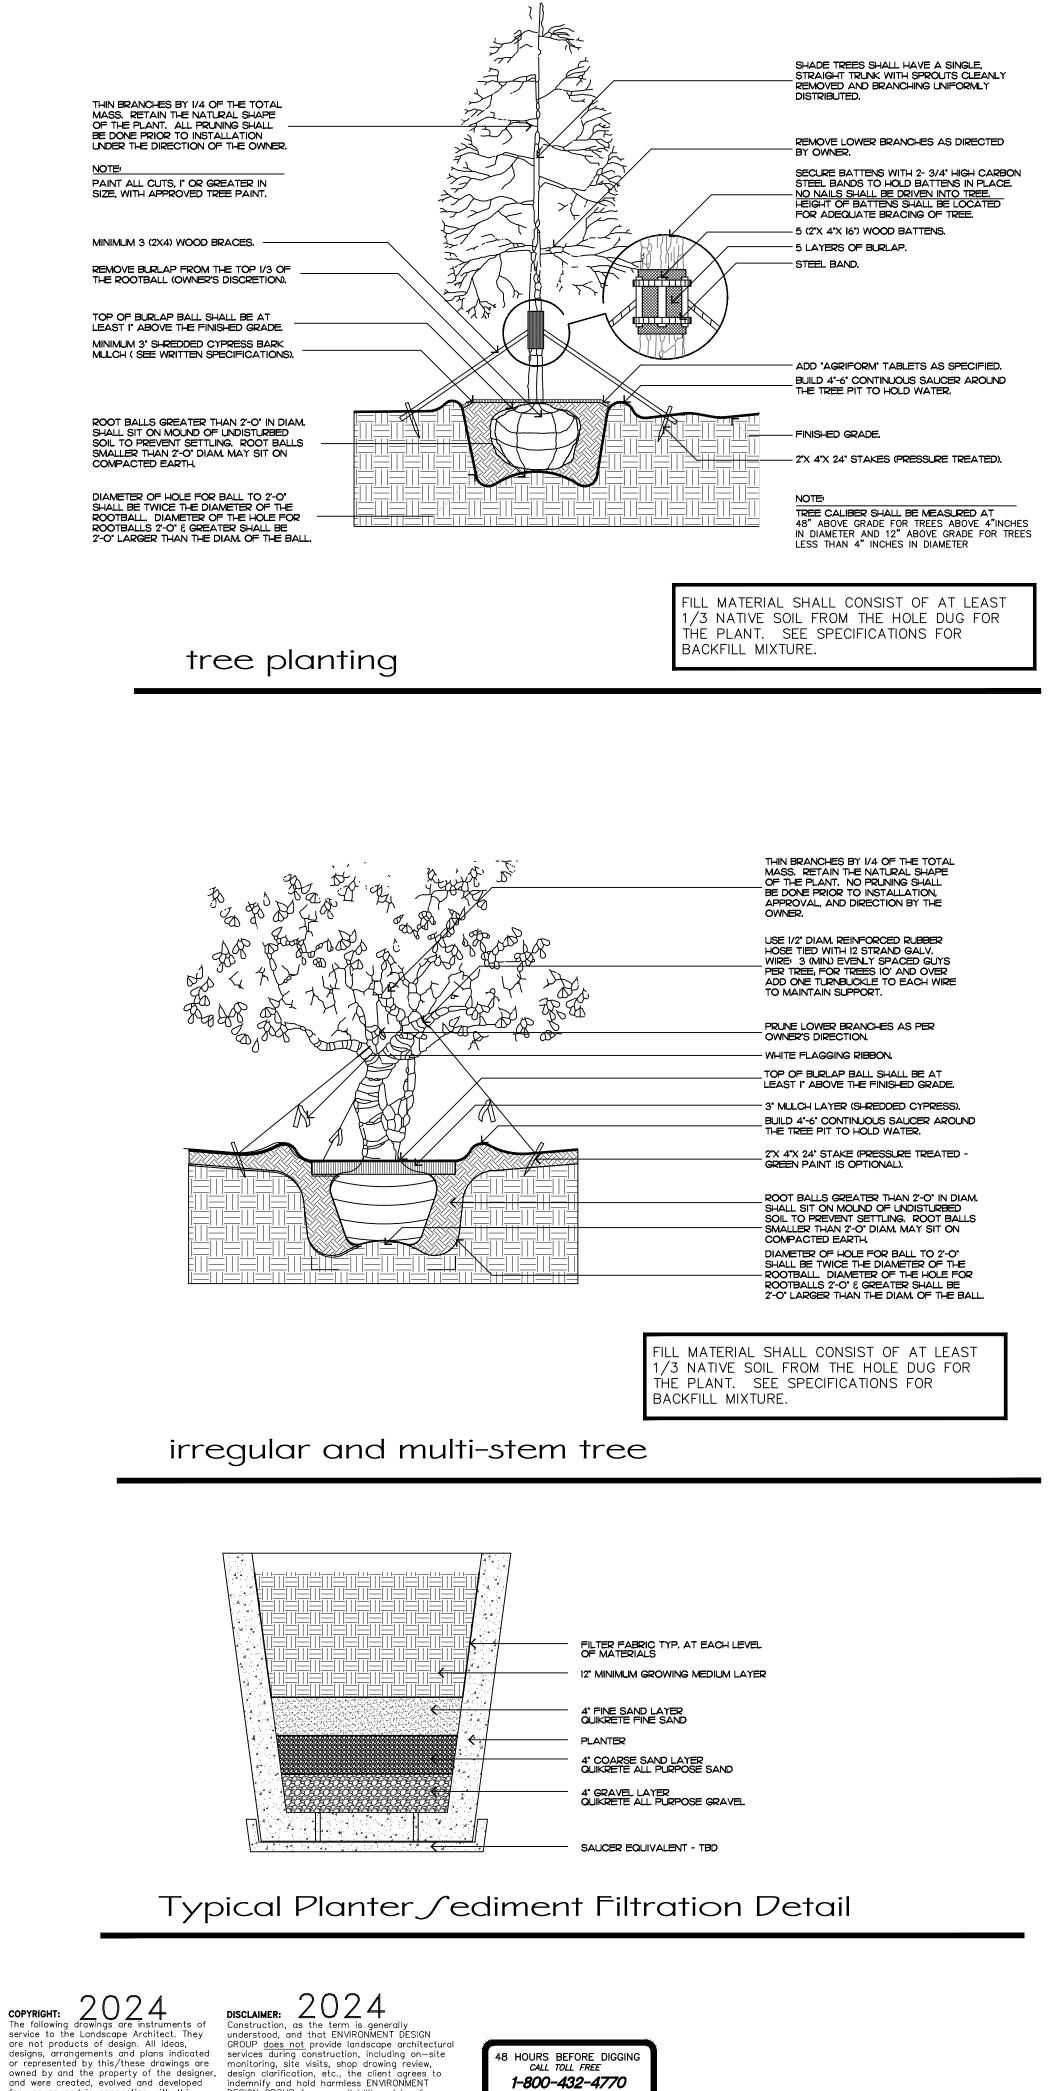

# <sup>E</sup>MIRAFLORES DRIVE

(5) POTS-

+1.30 NAVD \_\_\_\_\_ \_ \_\_\_

— — +1.45 NAVD

Scale IN FEET O'

## RECEIVED By yfigueroa at 12:38 pm, Apr 08, 2024

 $\triangleleft$  $\mathcal{O}$  $\Box$  $\mathcal{O}$  $\bigcirc$ 2 side  $\mathbf{C}$  $\mathcal{O}$ Δ  $\mathcal{O}$  $\geq$ Ŋ  $\frown$  $\nabla$  $\sim$ fl  $\mathbf{N}$  $\mathcal{O}$ 2  $\mathcal{O}$ 4 -----• Δ Δ • ----- •  $\leq$  $\frown$  $\square$  $\frown$ 

| l                       |               |              |                    |  |
|-------------------------|---------------|--------------|--------------------|--|
| REQUIRE                 | D             | PROPOSED     |                    |  |
|                         |               | R-B - LOW DE | ENSITY RESIDENTIAL |  |
| 10,000 S.F. N           | IINIMUM       | 12,9         | 965.73 S.F.        |  |
| MUM 45%                 | 5,834.58 S.F. | 46%          | 5,997.95 S.F.      |  |
| MUM 40%<br>PONT YARD    | 1,056.76 S.F. | 49%          | 1,288.07 S.F.      |  |
| UM 50% OF<br>OPEN SPACE | 2,917.29 S.F. | 61%          | 3,563.43 S.F.      |  |
|                         |               | •            |                    |  |

AREA IN SQ.FT.

24

64 sf.

ARC-24-009

16'

8'

## Legend

## IMPERVIOUS AREA (HOUSE/STRUCTURE) IMPERVIOUS AREA (HARDSCAPE)

PERVIOUS AREA / OPEN SPACE

IMPERVIOUS AREA / WATER FEATURE

### Existing ſite Data

| DESCRIPTION                                        | REQUIRE                            | Ð             | EXISTING       |                    |  |
|----------------------------------------------------|------------------------------------|---------------|----------------|--------------------|--|
| LOT ZONE                                           |                                    |               | R-B - LOW DE   | ENSITY RESIDENTIAL |  |
| LOT AREA                                           | 10,000 S.F. N                      | 1INIMUM       | 12,965.73 S.F. |                    |  |
| OPEN / PERMEABLE SPACE                             | MINIMUM 45%                        | 5,834.58 S.F. | 100%           | 12,965.73 S.F.     |  |
| FRONT YARD LANDSCAPE                               | MINIMUM 40%<br>OF FRONT YARD       | 1,056.76 S.F. | 100%           | 2,641.90 S.F.      |  |
| PERIMETER LANDSCAPE<br>WITHIN 10' OF PROPERTY LINE | MINIMUM 50% OF<br>REQ'D OPEN SPACE | 2,917.29 S.F. | 718            | 4,157.13 S.F.      |  |

<sup>L</sup> MIRAFLORES DRIVE

| DESCRIPTION                                        | REQUIRE                            | Ð             | PROPOSED       |                    |
|----------------------------------------------------|------------------------------------|---------------|----------------|--------------------|
| LOT ZONE                                           |                                    |               | R-B - LOW D    | ENSITY RESIDENTIAL |
| LOT AREA                                           | IO,000 S.F. MINIMUM                |               | 12,965.73 S.F. |                    |
| OPEN / PERMEABLE SPACE                             | MINIMUM 45%                        | 5,834.58 S.F. | 46%            | 5,997.95 S.F.      |
| FRONT YARD LANDSCAPE                               | MINIMUM 40%<br>OF FRONT YARD       | 1,056.76 S.F. | 49%            | 1,288.07 S.F.      |
| PERIMETER LANDSCAPE<br>WITHIN 10' OF PROPERTY LINE | MINIMUM 50% OF<br>REQ'D OPEN SPACE | 2,917.29 S.F. | 61%            | 3,563.43 S.F       |

# Scale IN FEET: 3/32"=1'-0"

(15) BEGONIA SPP-PINK ANGEL WING BEGONIA - 3 GAL., 12" O.C. (9) FICUS MICROCARPA-GREEN ISLAND FICUS HEDGE - 2'-4' HT., 24" O.C. (IO) FICUS MICROCARPA-GREEN ISLAND FICUS - 2' HT., 24" O.C. (20) MYRICA CERIFERA

> (87) MYRICA CERIFERA WAX MYRTLE - 6' HT. 36" O.C. (4) HELICONIA SPP HELICONIA - 7 GAL. (10) CHRYSOBALANUS ICACO-GREEN COCOPLUM - 7 GAL., 18" O.C. (50) PHYLA NODIFLORA FROG FRUIT - I GAL., 6" O.C.

> > (3) WISTERIA FRUTESCENS AMERICAN WISTERIA 7 GAL., IN POTS

(3) CHRYSOBALANUS ICACO-GREEN COCOPLUM - 7 GAL., 18" O.C. (1) HELICONIA SPP HELICONIA - 7 GAL.

(25) PHYLA NODIFLORA FROG FRUIT - I GAL., 6" O.C. (I) TRACHELOSPERMUM JASMOINOIDES CONFEDERATE JASMINE VINES - 8' HT., ESPALIERED TO WALLS

> (20) CHRYSOBALANUS ICACO-GREEN COCOPLUM - 7 GAL., 18" O.C. (3) LATANIA LODDIGESII-BLUE LATANIA PALMS - 6' C.T.

| Trees                                                                                                                                                                                                        |                                                                                                                                                                                                                                                                            |                        |                                 |        | Shru                                                        | ıbs & Vines                                                                    | )                            |                                                  |                        | 139 North County Road S<br>Phone 561.832.4600 |
|--------------------------------------------------------------------------------------------------------------------------------------------------------------------------------------------------------------|----------------------------------------------------------------------------------------------------------------------------------------------------------------------------------------------------------------------------------------------------------------------------|------------------------|---------------------------------|--------|-------------------------------------------------------------|--------------------------------------------------------------------------------|------------------------------|--------------------------------------------------|------------------------|-----------------------------------------------|
| SYMBOL                                                                                                                                                                                                       | PLANT NAME                                                                                                                                                                                                                                                                 | QTY.                   | DESCRIPTION                     | NATIVE | SYMBOL/KEY                                                  | PLANT NAME                                                                     | QTY.                         | DESCRIPTION                                      | NATIVE                 | Landscape<br>Land Plan<br>Landscape           |
| + + +                                                                                                                                                                                                        | COCCOLOBA DIVERSIFOLIA<br>PIGEON PLUM TREE                                                                                                                                                                                                                                 | 6                      | 6' С.Т., 18' НТ.<br>PLEACHED    | YES    |                                                             | BEGONIA SPP<br>PINK ANGEL WING BEGONIA                                         | 15                           | 3 GAL., 12" O.C.                                 | NO                     | Dustin M. Mizell,<br>Dustin Øenviro           |
|                                                                                                                                                                                                              |                                                                                                                                                                                                                                                                            |                        |                                 |        | x ce                                                        | CAPPARIS CYNOPHALLOPHORA<br>JAMAICAN CAPER                                     | 7                            | 15 GAL.                                          | YES                    |                                               |
|                                                                                                                                                                                                              | TOTAL TREES:<br>NATIVE SPECIES:                                                                                                                                                                                                                                            | 6<br>6 (100%)          |                                 |        |                                                             | CHRYSOBALANUS ICACO<br>GREEN COCOPLUM                                          | 45                           | 3 GAL., 12" O.C.                                 | YES                    |                                               |
|                                                                                                                                                                                                              |                                                                                                                                                                                                                                                                            |                        |                                 |        | , en                    | COCCOLOBA X DIVERSIFOLIA<br>SEA PLUM VINES                                     | 3                            | 8' HT., ESPALIER TO WALLS                        | YES                    |                                               |
| <u> </u>                                                                                                                                                                                                     |                                                                                                                                                                                                                                                                            |                        |                                 |        | den + de                                                    | DOMBEYA X 'SEMINOLE'<br>DOMBEYA                                                | 4                            | 3' X 3'                                          | NO                     |                                               |
| Palm                                                                                                                                                                                                         | 5                                                                                                                                                                                                                                                                          |                        |                                 |        |                                                             | FICUS MICROCARPA<br>GREEN ISLAND FICUS                                         | 20<br>39                     | 3 GAL., 12" O.C.<br>2'-5' HT., 24" O.C.          | NO                     |                                               |
| SYMBOL/KEY                                                                                                                                                                                                   | PLANT NAME                                                                                                                                                                                                                                                                 | QTY.                   | DESCRIPTION                     | NATIVE | +                                                           | GARDENIA JASMINOIDES<br>GARDENIA STANDARD                                      | 2                            | 6' HT., IN POTS                                  | NO                     |                                               |
| ALL                                                                                                                                                                      | ACOELORRHAPHE WRIGHTII<br>PAUROTIS PALM                                                                                                                                                                                                                                    | 1                      | 12'-14' HT.                     | YES    | ANNA<br>ANNA<br>ANNA<br>ANNA<br>ANNA<br>ANNA<br>ANNA<br>ANN | HELICONIA SPP<br>HELICONIA                                                     | 4                            | 7 GAL.                                           | NO                     | 0                                             |
| Eurour<br>History                                                                                                                                                                                            | ADONIDIA MERRILLI<br>TRIPLE ADONIDIA PALM                                                                                                                                                                                                                                  | 1                      | 8'-10' C.T.                     | NO     |                                                             | MYRICA CERIFERA<br>WAX MYRTLE HEDGE                                            | 687                          | 8' HT., 36" O.C.<br>6' HT., 36" O.C.             | YES                    | $\tilde{\mathcal{O}}$                         |
| •                                                                                                                                                                                                            | ARCHONTOPHOENIX ALEXANDRAE                                                                                                                                                                                                                                                 | 4                      | 16'-18' HT.                     | NO     |                                                             | JASMINE SPP<br>JASMINE SHRUBS                                                  | 5                            | 3' X 3', IN POTS                                 | NO                     | ž C                                           |
|                                                                                                                                                                                                              | TRIPLE KING ALEXANDER PALMS                                                                                                                                                                                                                                                |                        |                                 |        | ANN AND AND AND AND AND AND AND AND AND                     | SERENOA REPENS<br>SILVER SAW PALMETTO                                          | IO                           | 3' X 3'                                          | YES                    | de                                            |
|                                                                                                                                                                                                              | LATANIA LODDIGESII<br>LATANIA PALMS                                                                                                                                                                                                                                        | 3                      | 6' C.T.                         | NO     | 27MV                                                        | STRELITZIA NICOLAI<br>WHITE BIRD OF PARADISE                                   | 2                            | 25 GAL.                                          | NO                     | Si.                                           |
|                                                                                                                                                                                                              | ROYSTONEA REGGIA<br>ROYAL PALMS                                                                                                                                                                                                                                            | 4                      | 16' C.T.                        | NO     | $\sum$                                                      | TABERNAEMONTANA DIVARICATA                                                     | 20                           | 7 GAL.                                           | NO                     | С<br>С<br>С                                   |
| -W/2                                                                                                                                                                                                         |                                                                                                                                                                                                                                                                            |                        |                                 |        |                                                             | PINWHEEL JASMINE SHRUBS<br>TRACHELOSPERMUM JASMINOIDES                         |                              | 8' HT., ESP. TO WALLS                            | NO                     | 0                                             |
|                                                                                                                                                                                                              |                                                                                                                                                                                                                                                                            |                        |                                 |        |                                                             | CONFEDERATE JASMINE VINES                                                      | 2                            | 12' HT., ESP. TO WALLS<br>12' HT., ESP. TO WALLS |                        | άt<br>Υi                                      |
|                                                                                                                                                                                                              | -                                                                                                                                                                                                                                                                          |                        |                                 |        |                                                             | WRIGHTIA ANTIDYSENTERICA<br>ASIAN SNOW                                         | 65                           | 3 GAL., 12" O.C.                                 | NO                     |                                               |
| Grou                                                                                                                                                                                                         | ndcovers                                                                                                                                                                                                                                                                   |                        |                                 |        | X X X X X X X X X X X X X X X X X X X                       | ZAMIA INTEGRIFOLIA                                                             | 17                           | 7 GAL.                                           | YES                    |                                               |
| SYMBOL/KEY                                                                                                                                                                                                   | PLANT NAME                                                                                                                                                                                                                                                                 | QTY.                   | DESCRIPTION                     | NATIVE | ZVV2                                                        |                                                                                |                              |                                                  |                        | $\sim$                                        |
|                                                                                                                                                                                                              | FICUS MICROCARPA<br>GREEN ISLAND FICUS                                                                                                                                                                                                                                     | 40                     | I GAL., 8" O.C.                 | NO     |                                                             | TOTAL:<br>NATIVE SPECIES:                                                      | 416<br>237 (57%)             |                                                  |                        |                                               |
|                                                                                                                                                                                                              | OPHIOPOGON JAPONICUS<br>MONDO GRASS                                                                                                                                                                                                                                        | 600                    | 4" LINERS, 6" O.C.              | NO     | ~~~~~~~~~~~~~~~~~~~~~~~~~~~~~~~~~~~~~~~                     |                                                                                |                              | ~~~~~~~~~~~~~~~~~~~~~~~~~~~~~~~~~~~~~~~          |                        |                                               |
| (                                                                                                                                                                                                            | PHYLA NODIFLORA                                                                                                                                                                                                                                                            | 2,575                  | 4" LINERS, 6" O.C.              | YES    |                                                             |                                                                                |                              | }                                                |                        | <b></b>                                       |
|                                                                                                                                                                                                              | FROGFRUIT                                                                                                                                                                                                                                                                  |                        |                                 |        | TOWN OF F                                                   | Town of Palm Beach                                                             |                              | Ś                                                |                        |                                               |
|                                                                                                                                                                                                              | TOTAL:<br>NATIVE SPECIES:                                                                                                                                                                                                                                                  | 3,215<br>2,575 (80.1%) |                                 |        | SEN. OF TH                                                  | Planning Zoning and Building<br>360 S County Rd<br>Palm Beach, FL 33480        |                              | 3                                                |                        |                                               |
|                                                                                                                                                                                                              |                                                                                                                                                                                                                                                                            |                        |                                 |        |                                                             | www.townofpalmbeach.com                                                        |                              | }                                                |                        |                                               |
|                                                                                                                                                                                                              |                                                                                                                                                                                                                                                                            |                        |                                 |        | Prop                                                        | Landscape Legenderty Address:260 Mira                                          | flores                       |                                                  |                        |                                               |
|                                                                                                                                                                                                              | n & Mulch                                                                                                                                                                                                                                                                  |                        |                                 |        | Lot                                                         | : Area (sq. ft.): 12965.7                                                      |                              |                                                  |                        | JOB NUMBER:<br>DRAWN BY:<br>DATE:             |
| SYMBOL/KEY                                                                                                                                                                                                   | PLANT NAME                                                                                                                                                                                                                                                                 | QTY.                   | DESCRIPTION                     |        | Landscape Open Space (LC                                    | REQUIRED           DS) (Sq Ft and %)         5834.58 SF                        | PROPOSED<br>5,997.95 S.F. (4 | 46%)                                             |                        | DAIL:                                         |
|                                                                                                                                                                                                              |                                                                                                                                                                                                                                                                            |                        |                                 |        |                                                             | red (Sq FT and %) N/A                                                          | N/A                          |                                                  |                        |                                               |
| LAWN                                                                                                                                                                                                         | DIAMOND ZOYSIA LAWN                                                                                                                                                                                                                                                        | AS NEEDED              |                                 |        |                                                             | OS (Sq Ft and %) 2917.29 (50% REQ.D LOS)                                       | 3577.70 SF (619              |                                                  |                        |                                               |
| PLANTING BED                                                                                                                                                                                                 | SHREDDED EUCALYPTUS MULCH                                                                                                                                                                                                                                                  | AS NEEDED              | MULCH ALL BEDS<br>3" MIN. DEPTH |        | Front Yard LO                                               | OS (Sq Ft and %)         1056.76 SF (40%)           Native Trees %         30% | 1,288.07 S.F. (4<br>100%     | +9%)                                             |                        |                                               |
|                                                                                                                                                                                                              |                                                                                                                                                                                                                                                                            |                        |                                 |        |                                                             | rubs & Vines % 30%                                                             | 57%                          |                                                  |                        | <u>/he</u> e                                  |
|                                                                                                                                                                                                              |                                                                                                                                                                                                                                                                            |                        |                                 |        | Native                                                      | Groundcover % 30                                                               | 80.10%                       | }                                                |                        |                                               |
| awings are instruments of<br>andscape Architect. They<br>s of design. All ideas,<br>ments and plans indicated Bischart                                                                                       | 2024<br>and that ENVIRONMENT DESIGN<br>anot provide landscape architectural                                                                                                                                                                                                |                        |                                 |        |                                                             |                                                                                |                              | }                                                | ARC-24-009             |                                               |
| by this/these drawings are monitoring,<br>the property of the designer, design clariti<br>ed, evolved and developed indemnify an<br>in connection with this DESIGN GRO<br>f such ideas, designs, acts or omi | site visits, shop drawing review,<br>fication, etc., the client agrees to<br>dh dhold harmless ENVIRONMENT<br>UP from any liability arising from,<br>ssions in the performance of said<br><i>CALL TOLL FREE</i><br><b>1-800-432-4770</b><br><i>SUNSHINE STATE ONE CALL</i> |                        |                                 |        | ~~~~~~~~~~~~~~~~~~~~~~~~~~~~~~~~~~~~~~~                     |                                                                                |                              | Plant                                            | ARC-24-009<br>Schedule |                                               |
| plans shall be used by services dur                                                                                                                                                                          | ing construction by the client, and <b>OF FLORIDA, INC.</b>                                                                                                                                                                                                                |                        |                                 |        |                                                             |                                                                                |                              |                                                  | ,                      |                                               |