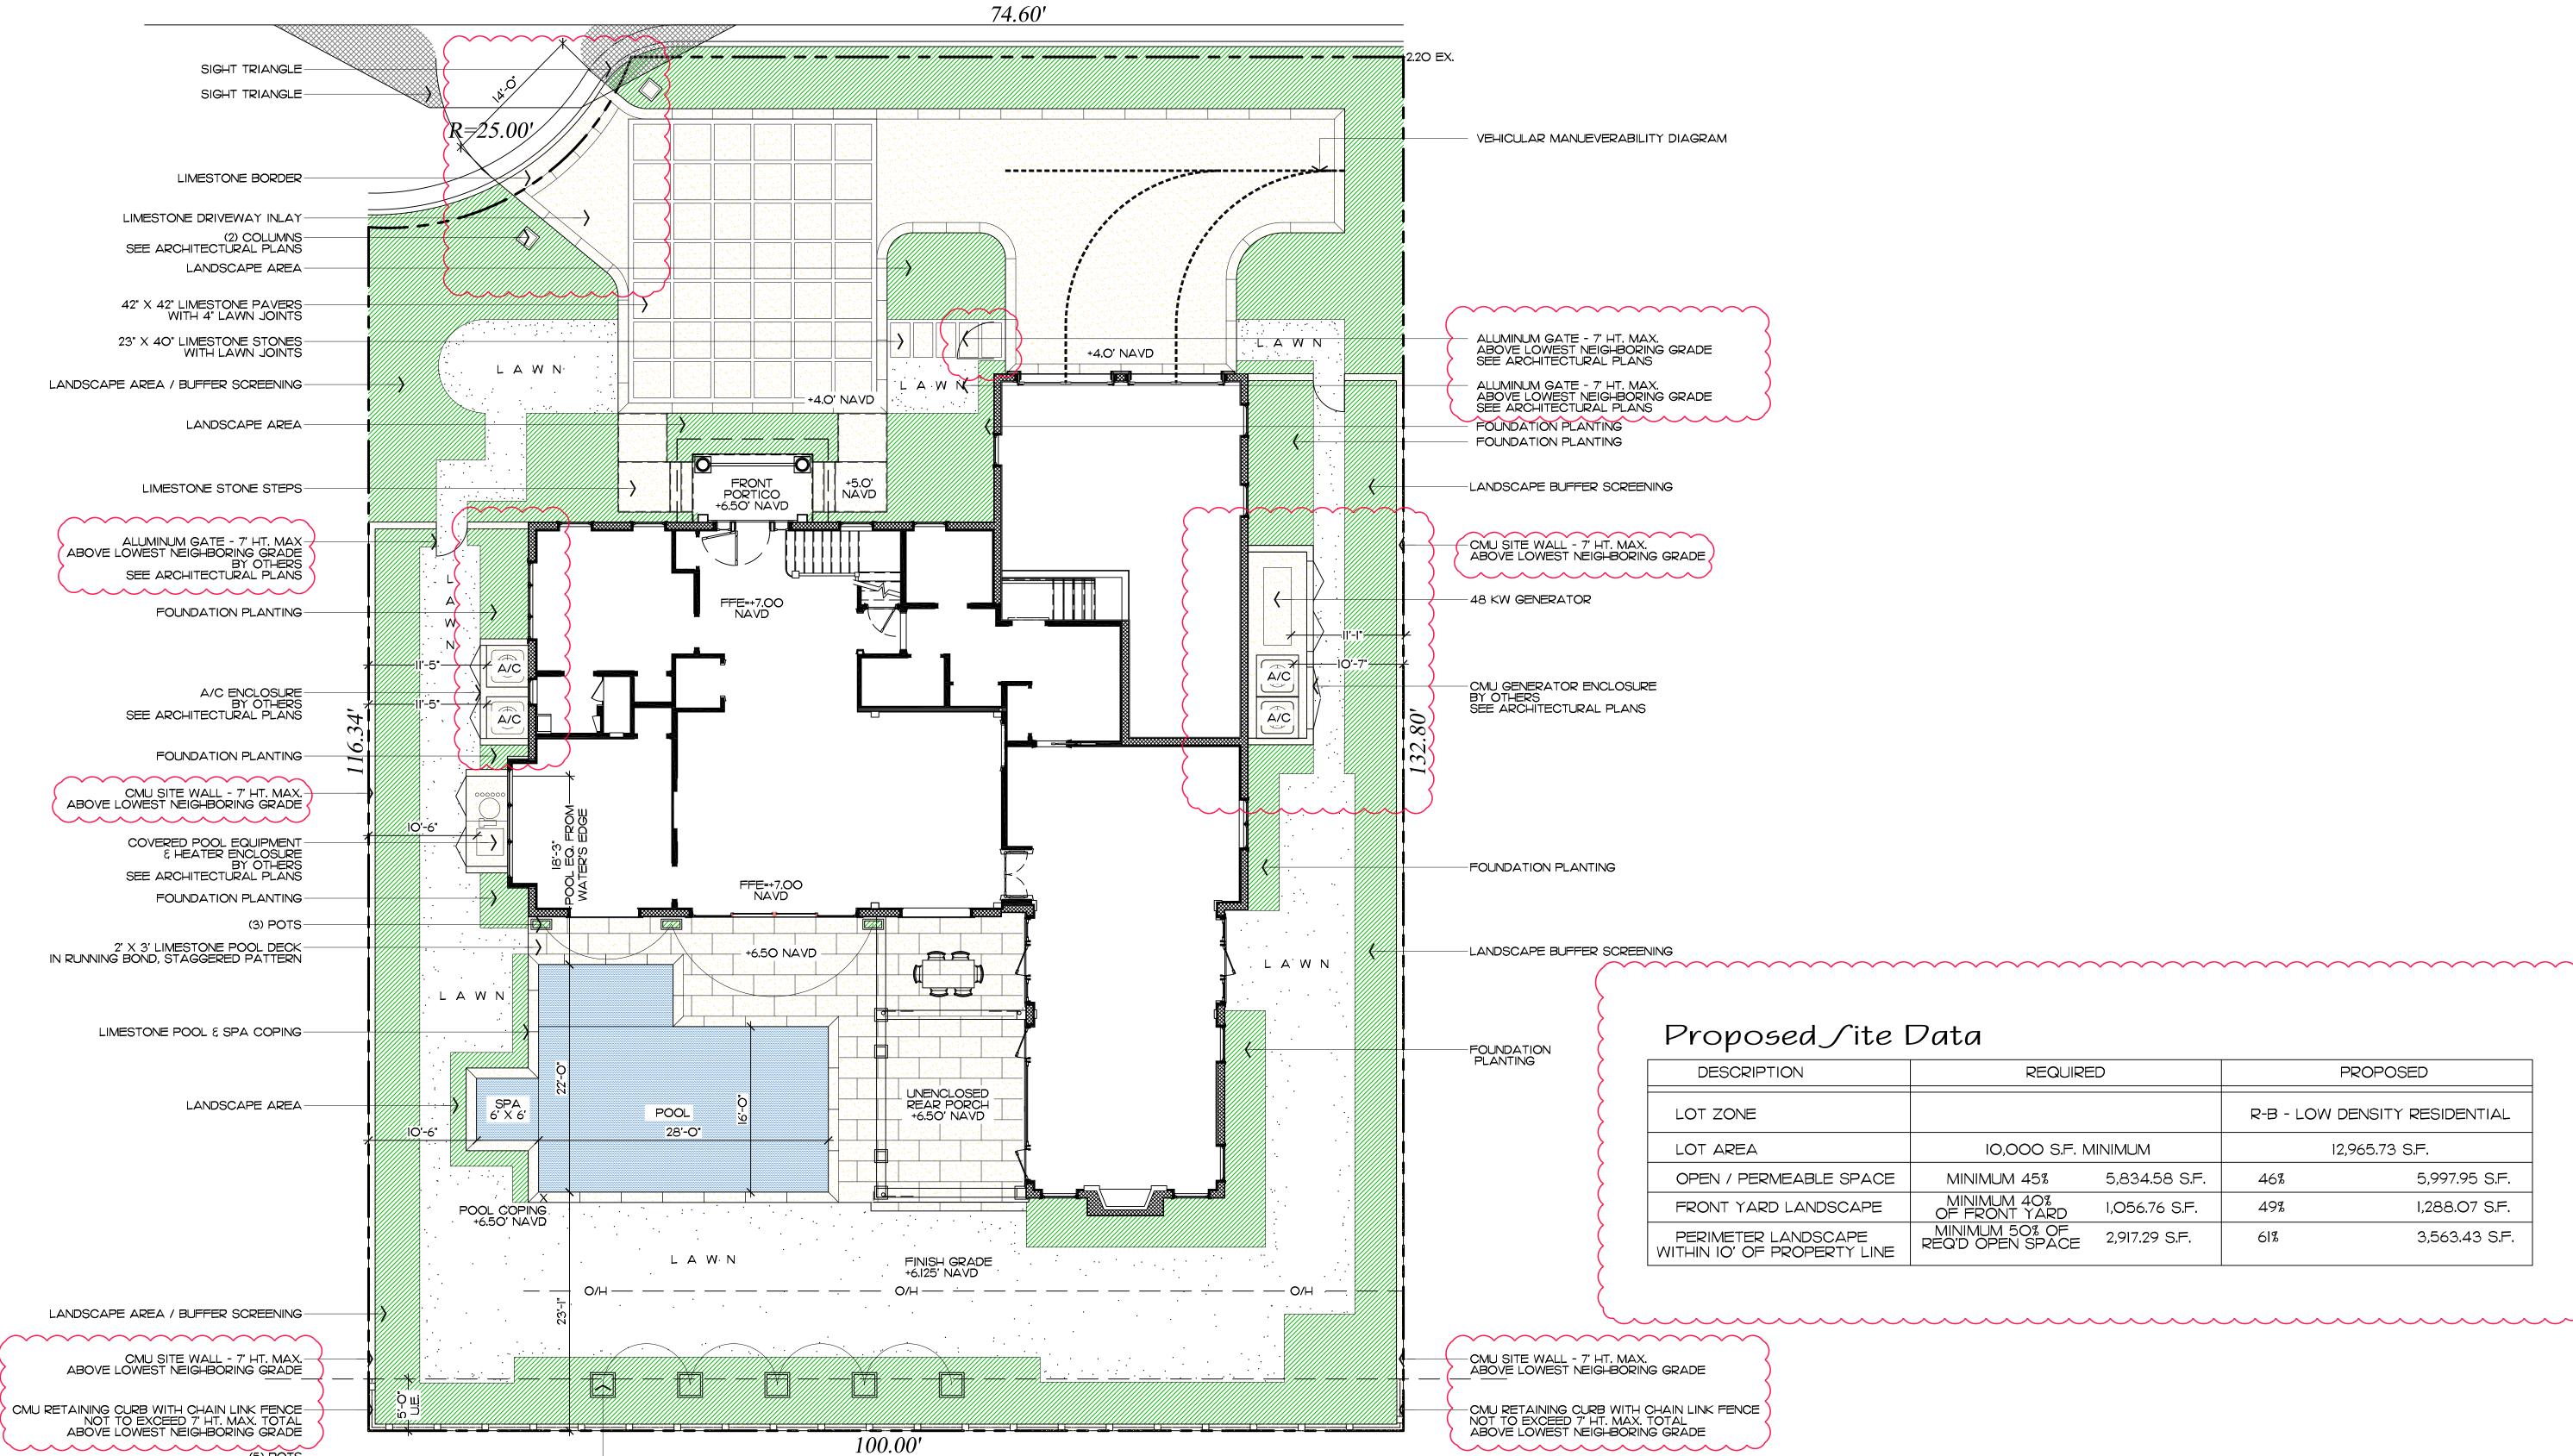

# <sup>E</sup>MIRAFLORES DRIVE

(5) POTS-

+1.30 NAVD \_\_\_\_\_ \_ \_\_\_

— — +1.45 NAVD

Scale IN FEET O'

| l                       |               |              |                    |  |
|-------------------------|---------------|--------------|--------------------|--|
| REQUIRE                 | D             | PROPOSED     |                    |  |
|                         |               | R-B - LOW DE | ENSITY RESIDENTIAL |  |
| 10,000 S.F. N           | IINIMUM       | 12,9         | 965.73 S.F.        |  |
| MUM 45%                 | 5,834.58 S.F. | 46%          | 5,997.95 S.F.      |  |
| MUM 40%<br>PONT YARD    | 1,056.76 S.F. | 49%          | 1,288.07 S.F.      |  |
| UM 50% OF<br>OPEN SPACE | 2,917.29 S.F. | 61%          | 3,563.43 S.F.      |  |
|                         |               | •            |                    |  |

### Existing ſite Data

| DESCRIPTION                                        | REQUIRE                            | Ð             | EXISTING       |                    |  |
|----------------------------------------------------|------------------------------------|---------------|----------------|--------------------|--|
| LOT ZONE                                           |                                    |               | R-B - LOW DE   | ENSITY RESIDENTIAL |  |
| LOT AREA                                           | 10,000 S.F. N                      | 1INIMUM       | 12,965.73 S.F. |                    |  |
| OPEN / PERMEABLE SPACE                             | MINIMUM 45%                        | 5,834.58 S.F. | 100%           | 12,965.73 S.F.     |  |
| FRONT YARD LANDSCAPE                               | MINIMUM 40%<br>OF FRONT YARD       | 1,056.76 S.F. | 100%           | 2,641.90 S.F.      |  |
| PERIMETER LANDSCAPE<br>WITHIN 10' OF PROPERTY LINE | MINIMUM 50% OF<br>REQ'D OPEN SPACE | 2,917.29 S.F. | 718            | 4,157.13 S.F.      |  |

<sup>L</sup> MIRAFLORES DRIVE

| DESCRIPTION                                        | REQUIRE                            | Ð             | PROPOSED       |                    |
|----------------------------------------------------|------------------------------------|---------------|----------------|--------------------|
| LOT ZONE                                           |                                    |               | R-B - LOW D    | ENSITY RESIDENTIAL |
| LOT AREA                                           | IO,000 S.F. MINIMUM                |               | 12,965.73 S.F. |                    |
| OPEN / PERMEABLE SPACE                             | MINIMUM 45%                        | 5,834.58 S.F. | 46%            | 5,997.95 S.F.      |
| FRONT YARD LANDSCAPE                               | MINIMUM 40%<br>OF FRONT YARD       | 1,056.76 S.F. | 49%            | 1,288.07 S.F.      |
| PERIMETER LANDSCAPE<br>WITHIN 10' OF PROPERTY LINE | MINIMUM 50% OF<br>REQ'D OPEN SPACE | 2,917.29 S.F. | 61%            | 3,563.43 S.F       |