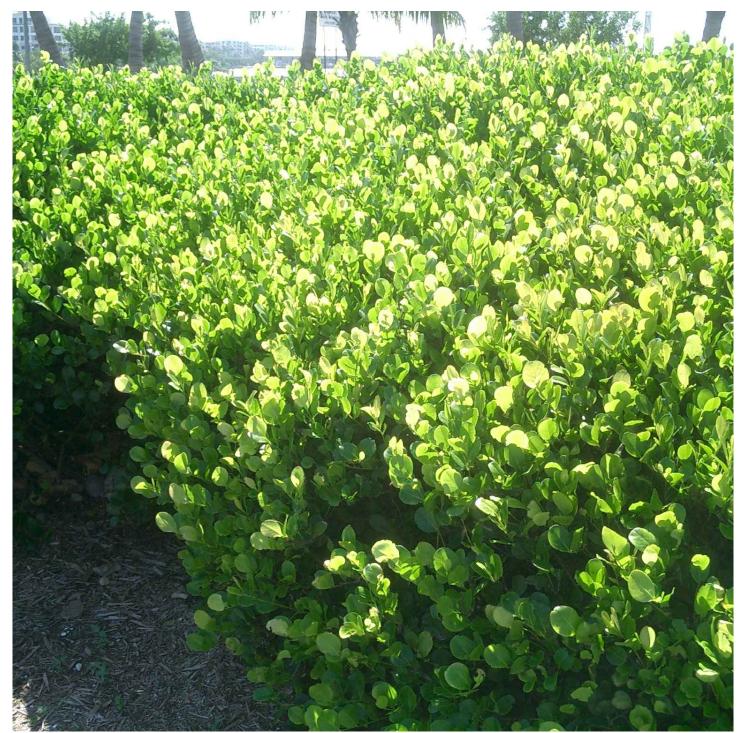

> (87) MYRICA CERIFERA WAX MYRTLE - 6' HT. 36" O.C. (4) HELICONIA SPP HELICONIA - 7 GAL. (10) CHRYSOBALANUS ICACO-GREEN COCOPLUM - 7 GAL., 18" O.C. (50) PHYLA NODIFLORA FROG FRUIT - I GAL., 6" O.C.

> > (3) WISTERIA FRUTESCENS AMERICAN WISTERIA 7 GAL., IN POTS