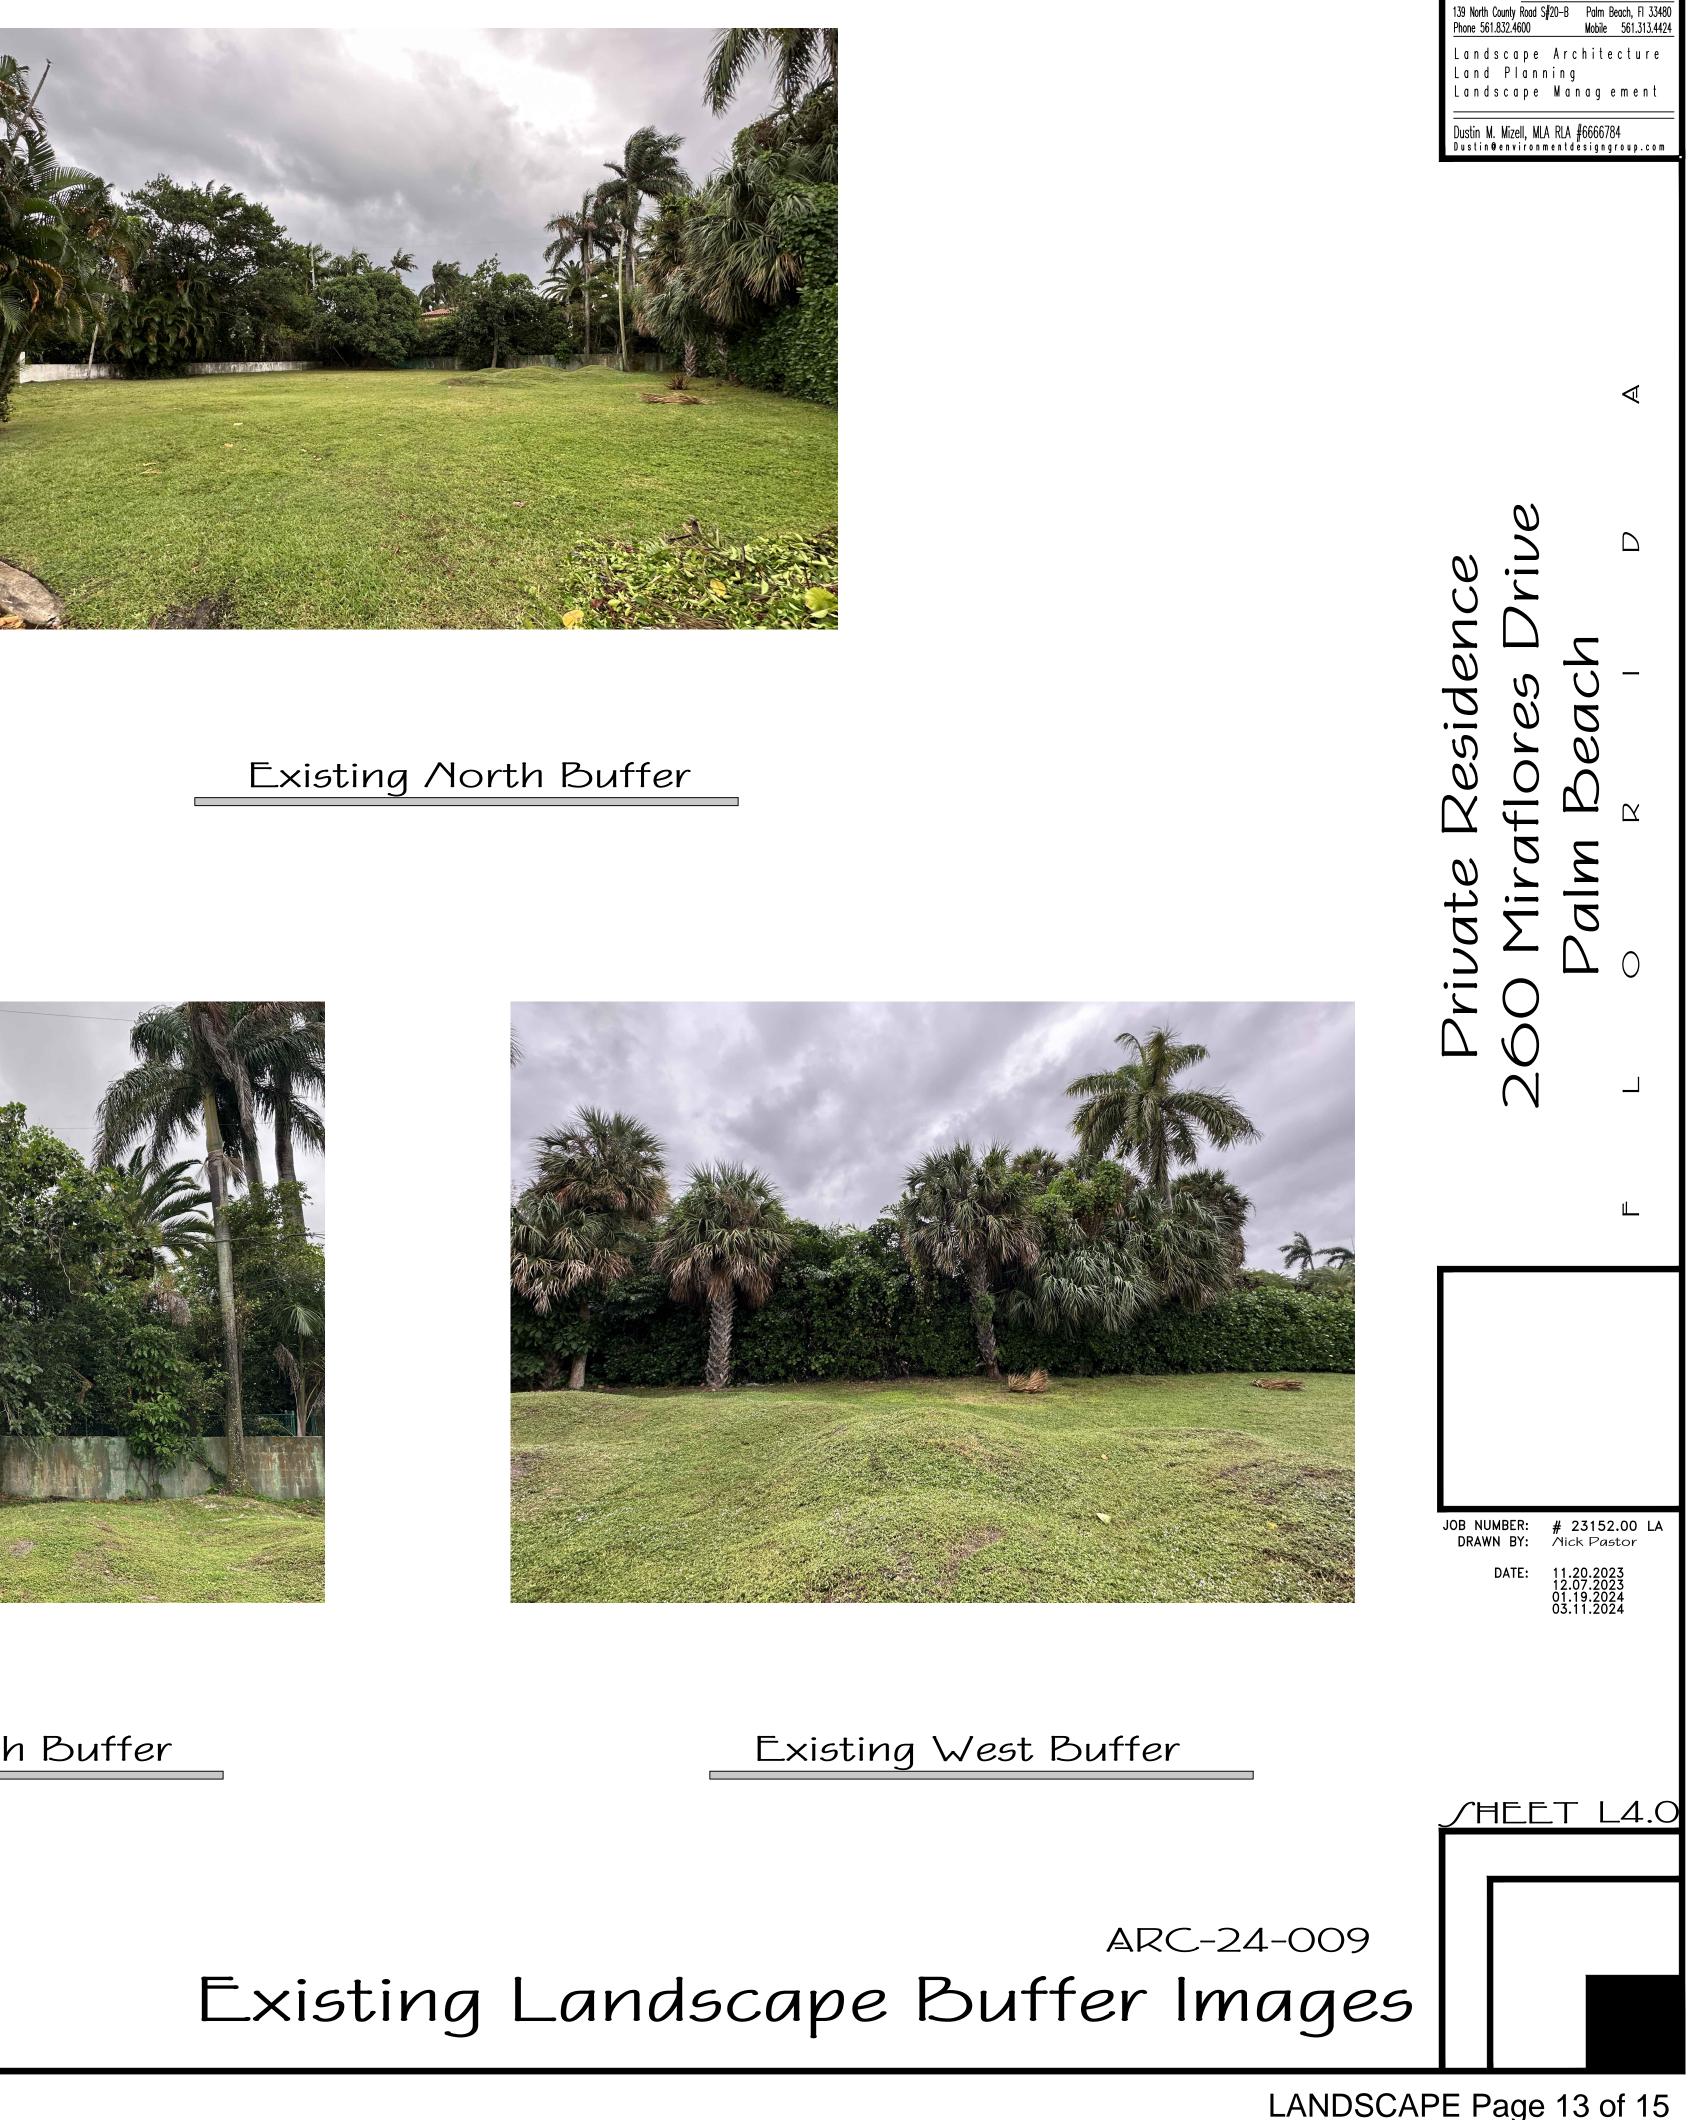

### Existing ſite Data

| DESCRIPTION                                        | REQUIRE                            | Ð             | EXISTING       |                    |  |
|----------------------------------------------------|------------------------------------|---------------|----------------|--------------------|--|
| LOT ZONE                                           |                                    |               | R-B - LOW DE   | ENSITY RESIDENTIAL |  |
| LOT AREA                                           | 10,000 S.F. N                      | 1INIMUM       | 12,965.73 S.F. |                    |  |
| OPEN / PERMEABLE SPACE                             | MINIMUM 45%                        | 5,834.58 S.F. | 100%           | 12,965.73 S.F.     |  |
| FRONT YARD LANDSCAPE                               | MINIMUM 40%<br>OF FRONT YARD       | 1,056.76 S.F. | 100%           | 2,641.90 S.F.      |  |
| PERIMETER LANDSCAPE<br>WITHIN 10' OF PROPERTY LINE | MINIMUM 50% OF<br>REQ'D OPEN SPACE | 2,917.29 S.F. | 718            | 4,157.13 S.F.      |  |

<sup>L</sup> MIRAFLORES DRIVE

| DESCRIPTION                                        | REQUIRE                            | Ð             | PROPOSED       |                    |
|----------------------------------------------------|------------------------------------|---------------|----------------|--------------------|
| LOT ZONE                                           |                                    |               | R-B - LOW D    | ENSITY RESIDENTIAL |
| LOT AREA                                           | IO,000 S.F. MINIMUM                |               | 12,965.73 S.F. |                    |
| OPEN / PERMEABLE SPACE                             | MINIMUM 45%                        | 5,834.58 S.F. | 46%            | 5,997.95 S.F.      |
| FRONT YARD LANDSCAPE                               | MINIMUM 40%<br>OF FRONT YARD       | 1,056.76 S.F. | 49%            | 1,288.07 S.F.      |
| PERIMETER LANDSCAPE<br>WITHIN 10' OF PROPERTY LINE | MINIMUM 50% OF<br>REQ'D OPEN SPACE | 2,917.29 S.F. | 61%            | 3,563.43 S.F       |