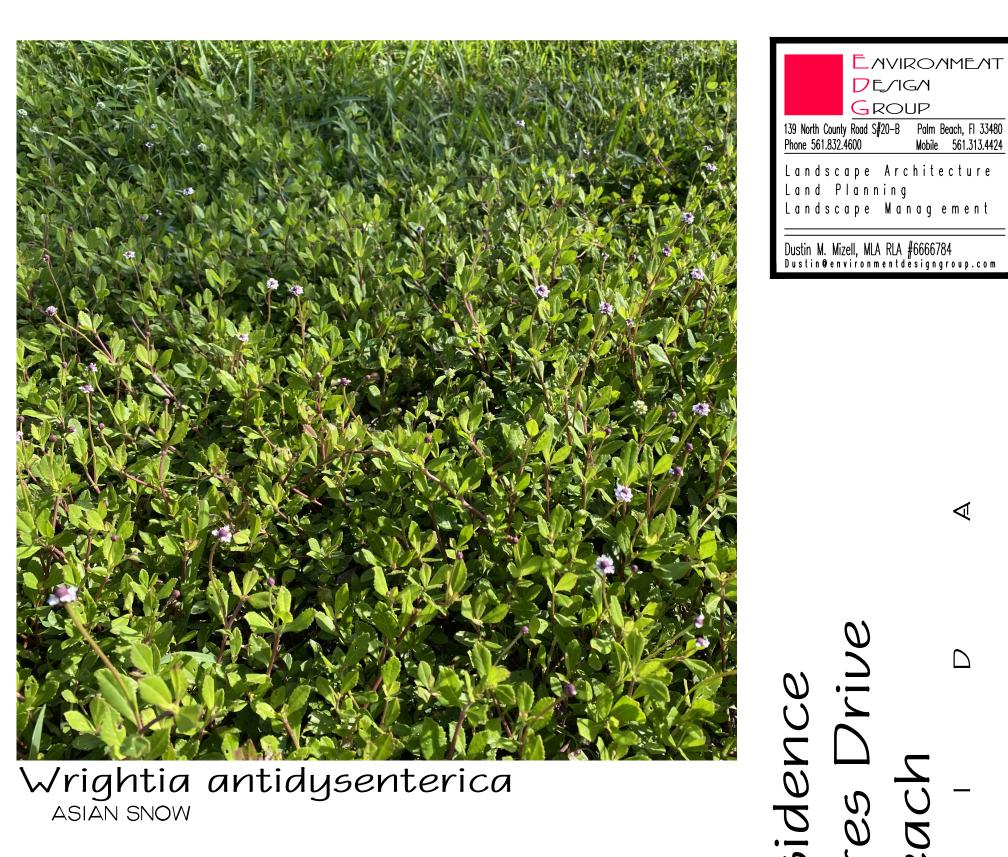

> (20) CHRYSOBALANUS ICACO-GREEN COCOPLUM - 7 GAL., 18" O.C. (3) LATANIA LODDIGESII-BLUE LATANIA PALMS - 6' C.T.

| Trees                                                                                                                                                                                                        |                                                                                                                                                                                                                                                                            |                        |                                 |        | Shru                                                        | ıbs & Vines                                                                    | )                            |                                                  |                        | 139 North County Road S<br>Phone 561.832.4600 |
|--------------------------------------------------------------------------------------------------------------------------------------------------------------------------------------------------------------|----------------------------------------------------------------------------------------------------------------------------------------------------------------------------------------------------------------------------------------------------------------------------|------------------------|---------------------------------|--------|-------------------------------------------------------------|--------------------------------------------------------------------------------|------------------------------|--------------------------------------------------|------------------------|-----------------------------------------------|
| SYMBOL                                                                                                                                                                                                       | PLANT NAME                                                                                                                                                                                                                                                                 | QTY.                   | DESCRIPTION                     | NATIVE | SYMBOL/KEY                                                  | PLANT NAME                                                                     | QTY.                         | DESCRIPTION                                      | NATIVE                 | Landscape<br>Land Plan<br>Landscape           |
| + + +                                                                                                                                                                                                        | COCCOLOBA DIVERSIFOLIA<br>PIGEON PLUM TREE                                                                                                                                                                                                                                 | 6                      | 6' С.Т., 18' НТ.<br>PLEACHED    | YES    |                                                             | BEGONIA SPP<br>PINK ANGEL WING BEGONIA                                         | 15                           | 3 GAL., 12" O.C.                                 | NO                     | Dustin M. Mizell,<br>Dustin Øenviro           |
|                                                                                                                                                                                                              |                                                                                                                                                                                                                                                                            |                        |                                 |        | x ce                                                        | CAPPARIS CYNOPHALLOPHORA<br>JAMAICAN CAPER                                     | 7                            | 15 GAL.                                          | YES                    |                                               |
|                                                                                                                                                                                                              | TOTAL TREES:<br>NATIVE SPECIES:                                                                                                                                                                                                                                            | 6<br>6 (100%)          |                                 |        |                                                             | CHRYSOBALANUS ICACO<br>GREEN COCOPLUM                                          | 45                           | 3 GAL., 12" O.C.                                 | YES                    |                                               |
|                                                                                                                                                                                                              |                                                                                                                                                                                                                                                                            |                        |                                 |        | , en                    | COCCOLOBA X DIVERSIFOLIA<br>SEA PLUM VINES                                     | 3                            | 8' HT., ESPALIER TO WALLS                        | YES                    |                                               |
| <u> </u>                                                                                                                                                                                                     |                                                                                                                                                                                                                                                                            |                        |                                 |        | den + de                                                    | DOMBEYA X 'SEMINOLE'<br>DOMBEYA                                                | 4                            | 3' X 3'                                          | NO                     |                                               |
| Palm                                                                                                                                                                                                         | 5                                                                                                                                                                                                                                                                          |                        |                                 |        |                                                             | FICUS MICROCARPA<br>GREEN ISLAND FICUS                                         | 20<br>39                     | 3 GAL., 12" O.C.<br>2'-5' HT., 24" O.C.          | NO                     |                                               |
| SYMBOL/KEY                                                                                                                                                                                                   | PLANT NAME                                                                                                                                                                                                                                                                 | QTY.                   | DESCRIPTION                     | NATIVE | +                                                           | GARDENIA JASMINOIDES<br>GARDENIA STANDARD                                      | 2                            | 6' HT., IN POTS                                  | NO                     |                                               |
| ALL                                                                                                                                                                      | ACOELORRHAPHE WRIGHTII<br>PAUROTIS PALM                                                                                                                                                                                                                                    | 1                      | 12'-14' HT.                     | YES    | ANNA<br>ANNA<br>ANNA<br>ANNA<br>ANNA<br>ANNA<br>ANNA<br>ANN | HELICONIA SPP<br>HELICONIA                                                     | 4                            | 7 GAL.                                           | NO                     | 0                                             |
| Eurour<br>History                                                                                                                                                                                            | ADONIDIA MERRILLI<br>TRIPLE ADONIDIA PALM                                                                                                                                                                                                                                  | 1                      | 8'-10' C.T.                     | NO     |                                                             | MYRICA CERIFERA<br>WAX MYRTLE HEDGE                                            | 687                          | 8' HT., 36" O.C.<br>6' HT., 36" O.C.             | YES                    | $\tilde{\mathcal{O}}$                         |
| •                                                                                                                                                                                                            | ARCHONTOPHOENIX ALEXANDRAE                                                                                                                                                                                                                                                 | 4                      | 16'-18' HT.                     | NO     |                                                             | JASMINE SPP<br>JASMINE SHRUBS                                                  | 5                            | 3' X 3', IN POTS                                 | NO                     | ž C                                           |
|                                                                                                                                                                                                              | TRIPLE KING ALEXANDER PALMS                                                                                                                                                                                                                                                |                        |                                 |        | ANN AND AND AND AND AND AND AND AND AND                     | SERENOA REPENS<br>SILVER SAW PALMETTO                                          | IO                           | 3' X 3'                                          | YES                    | de                                            |
|                                                                                                                                                                                                              | LATANIA LODDIGESII<br>LATANIA PALMS                                                                                                                                                                                                                                        | 3                      | 6' C.T.                         | NO     | 27MV                                                        | STRELITZIA NICOLAI<br>WHITE BIRD OF PARADISE                                   | 2                            | 25 GAL.                                          | NO                     | Si.                                           |
|                                                                                                                                                                                                              | ROYSTONEA REGGIA<br>ROYAL PALMS                                                                                                                                                                                                                                            | 4                      | 16' C.T.                        | NO     | $\sum$                                                      | TABERNAEMONTANA DIVARICATA                                                     | 20                           | 7 GAL.                                           | NO                     | С<br>С<br>С                                   |
| -W/2                                                                                                                                                                                                         |                                                                                                                                                                                                                                                                            |                        |                                 |        |                                                             | PINWHEEL JASMINE SHRUBS<br>TRACHELOSPERMUM JASMINOIDES                         |                              | 8' HT., ESP. TO WALLS                            | NO                     | 0                                             |
|                                                                                                                                                                                                              |                                                                                                                                                                                                                                                                            |                        |                                 |        |                                                             | CONFEDERATE JASMINE VINES                                                      | 2                            | 12' HT., ESP. TO WALLS<br>12' HT., ESP. TO WALLS |                        | άt<br>Υi                                      |
|                                                                                                                                                                                                              | -                                                                                                                                                                                                                                                                          |                        |                                 |        |                                                             | WRIGHTIA ANTIDYSENTERICA<br>ASIAN SNOW                                         | 65                           | 3 GAL., 12" O.C.                                 | NO                     |                                               |
| Grou                                                                                                                                                                                                         | ndcovers                                                                                                                                                                                                                                                                   |                        |                                 |        | X X X X X X X X X X X X X X X X X X X                       | ZAMIA INTEGRIFOLIA                                                             | 17                           | 7 GAL.                                           | YES                    |                                               |
| SYMBOL/KEY                                                                                                                                                                                                   | PLANT NAME                                                                                                                                                                                                                                                                 | QTY.                   | DESCRIPTION                     | NATIVE | ZVV2                                                        |                                                                                |                              |                                                  |                        | $\sim$                                        |
|                                                                                                                                                                                                              | FICUS MICROCARPA<br>GREEN ISLAND FICUS                                                                                                                                                                                                                                     | 40                     | I GAL., 8" O.C.                 | NO     |                                                             | TOTAL:<br>NATIVE SPECIES:                                                      | 416<br>237 (57%)             |                                                  |                        |                                               |
|                                                                                                                                                                                                              | OPHIOPOGON JAPONICUS<br>MONDO GRASS                                                                                                                                                                                                                                        | 600                    | 4" LINERS, 6" O.C.              | NO     | ~~~~~~~~~~~~~~~~~~~~~~~~~~~~~~~~~~~~~~~                     |                                                                                |                              | ~~~~~~~~~~~~~~~~~~~~~~~~~~~~~~~~~~~~~~~          |                        |                                               |
| (                                                                                                                                                                                                            | PHYLA NODIFLORA                                                                                                                                                                                                                                                            | 2,575                  | 4" LINERS, 6" O.C.              | YES    |                                                             |                                                                                |                              | }                                                |                        | <b></b>                                       |
|                                                                                                                                                                                                              | FROGFRUIT                                                                                                                                                                                                                                                                  |                        |                                 |        | TOWN OF F                                                   | Town of Palm Beach                                                             |                              | Ś                                                |                        |                                               |
|                                                                                                                                                                                                              | TOTAL:<br>NATIVE SPECIES:                                                                                                                                                                                                                                                  | 3,215<br>2,575 (80.1%) |                                 |        | SEN. OF TH                                                  | Planning Zoning and Building<br>360 S County Rd<br>Palm Beach, FL 33480        |                              | 3                                                |                        |                                               |
|                                                                                                                                                                                                              |                                                                                                                                                                                                                                                                            |                        |                                 |        |                                                             | www.townofpalmbeach.com                                                        |                              | }                                                |                        |                                               |
|                                                                                                                                                                                                              |                                                                                                                                                                                                                                                                            |                        |                                 |        | Prop                                                        | Landscape Legenderty Address:260 Mira                                          | flores                       |                                                  |                        |                                               |
|                                                                                                                                                                                                              | n & Mulch                                                                                                                                                                                                                                                                  |                        |                                 |        | Lot                                                         | : Area (sq. ft.): 12965.7                                                      |                              |                                                  |                        | JOB NUMBER:<br>DRAWN BY:<br>DATE:             |
| SYMBOL/KEY                                                                                                                                                                                                   | PLANT NAME                                                                                                                                                                                                                                                                 | QTY.                   | DESCRIPTION                     |        | Landscape Open Space (LC                                    | REQUIRED           DS) (Sq Ft and %)         5834.58 SF                        | PROPOSED<br>5,997.95 S.F. (4 | 46%)                                             |                        | DAIL:                                         |
|                                                                                                                                                                                                              |                                                                                                                                                                                                                                                                            |                        |                                 |        |                                                             | red (Sq FT and %) N/A                                                          | N/A                          |                                                  |                        |                                               |
| LAWN                                                                                                                                                                                                         | DIAMOND ZOYSIA LAWN                                                                                                                                                                                                                                                        | AS NEEDED              |                                 |        |                                                             | OS (Sq Ft and %) 2917.29 (50% REQ.D LOS)                                       | 3577.70 SF (619              |                                                  |                        |                                               |
| PLANTING BED                                                                                                                                                                                                 | SHREDDED EUCALYPTUS MULCH                                                                                                                                                                                                                                                  | AS NEEDED              | MULCH ALL BEDS<br>3" MIN. DEPTH |        | Front Yard LO                                               | OS (Sq Ft and %)         1056.76 SF (40%)           Native Trees %         30% | 1,288.07 S.F. (4<br>100%     | +9%)                                             |                        |                                               |
|                                                                                                                                                                                                              |                                                                                                                                                                                                                                                                            |                        |                                 |        |                                                             | rubs & Vines % 30%                                                             | 57%                          |                                                  |                        | <u>/he</u> e                                  |
|                                                                                                                                                                                                              |                                                                                                                                                                                                                                                                            |                        |                                 |        | Native                                                      | Groundcover % 30                                                               | 80.10%                       | }                                                |                        |                                               |
| awings are instruments of<br>andscape Architect. They<br>s of design. All ideas,<br>ments and plans indicated Bischart                                                                                       | 2024<br>and that ENVIRONMENT DESIGN<br>anot provide landscape architectural                                                                                                                                                                                                |                        |                                 |        |                                                             |                                                                                |                              | }                                                | ARC-24-009             |                                               |
| by this/these drawings are monitoring,<br>the property of the designer, design clariti<br>ed, evolved and developed indemnify an<br>in connection with this DESIGN GRO<br>f such ideas, designs, acts or omi | site visits, shop drawing review,<br>fication, etc., the client agrees to<br>dh dhold harmless ENVIRONMENT<br>UP from any liability arising from,<br>ssions in the performance of said<br><i>CALL TOLL FREE</i><br><b>1-800-432-4770</b><br><i>SUNSHINE STATE ONE CALL</i> |                        |                                 |        | ~~~~~~~~~~~~~~~~~~~~~~~~~~~~~~~~~~~~~~~                     |                                                                                |                              | Plant                                            | ARC-24-009<br>Schedule |                                               |
| plans shall be used by services dur                                                                                                                                                                          | ing construction by the client, and <b>OF FLORIDA, INC.</b>                                                                                                                                                                                                                |                        |                                 |        |                                                             |                                                                                |                              |                                                  | ,                      |                                               |