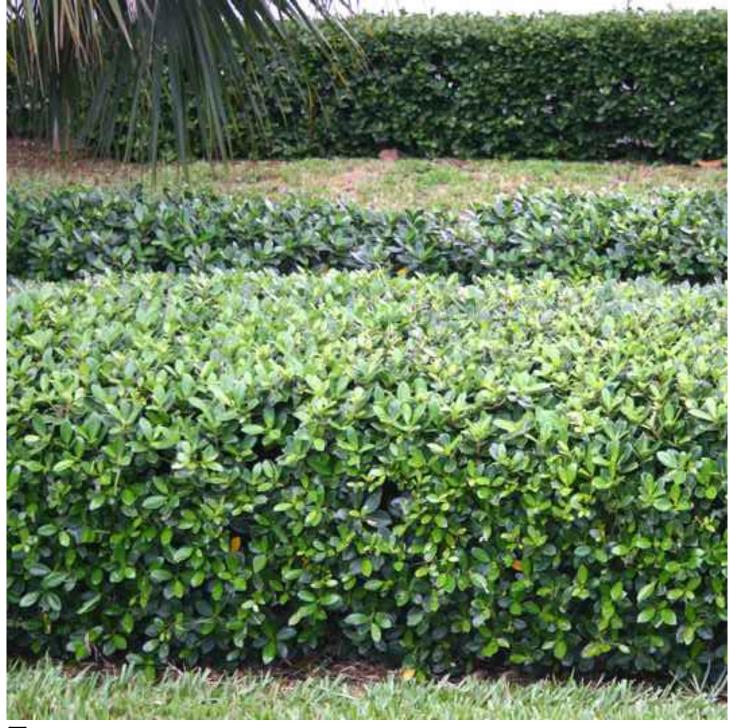

> (87) MYRICA CERIFERA WAX MYRTLE - 6' HT. 36" O.C. (4) HELICONIA SPP HELICONIA - 7 GAL. (10) CHRYSOBALANUS ICACO-GREEN COCOPLUM - 7 GAL., 18" O.C. (50) PHYLA NODIFLORA FROG FRUIT - I GAL., 6" O.C.

> > (3) WISTERIA FRUTESCENS AMERICAN WISTERIA 7 GAL., IN POTS