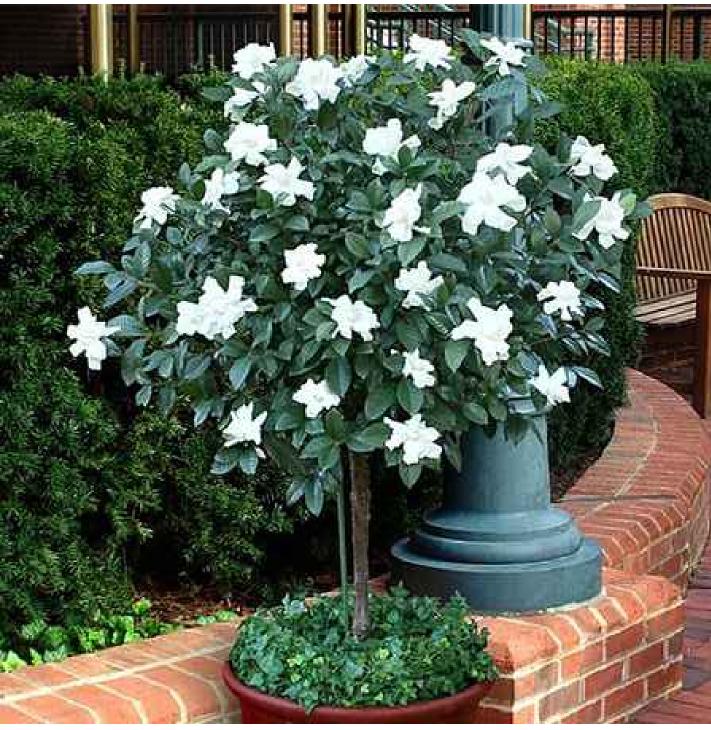

> (20) CHRYSOBALANUS ICACO-GREEN COCOPLUM - 7 GAL., 18" O.C. (3) LATANIA LODDIGESII-BLUE LATANIA PALMS - 6' C.T.

| Trees                                                                                                                                                                                                        |                                                                                                                                                                                                                                                                            |                        |                                 |        | Shru                                                        | ıbs & Vines                                                                    | )                            |                                                  |                        | 139 North County Road S<br>Phone 561.832.4600 |
|--------------------------------------------------------------------------------------------------------------------------------------------------------------------------------------------------------------|----------------------------------------------------------------------------------------------------------------------------------------------------------------------------------------------------------------------------------------------------------------------------|------------------------|---------------------------------|--------|-------------------------------------------------------------|--------------------------------------------------------------------------------|------------------------------|--------------------------------------------------|------------------------|-----------------------------------------------|
| SYMBOL                                                                                                                                                                                                       | PLANT NAME                                                                                                                                                                                                                                                                 | QTY.                   | DESCRIPTION                     | NATIVE | SYMBOL/KEY                                                  | PLANT NAME                                                                     | QTY.                         | DESCRIPTION                                      | NATIVE                 | Landscape<br>Land Plan<br>Landscape           |
| + + +                                                                                                                                                                                                        | COCCOLOBA DIVERSIFOLIA<br>PIGEON PLUM TREE                                                                                                                                                                                                                                 | 6                      | 6' С.Т., 18' НТ.<br>PLEACHED    | YES    |                                                             | BEGONIA SPP<br>PINK ANGEL WING BEGONIA                                         | 15                           | 3 GAL., 12" O.C.                                 | NO                     | Dustin M. Mizell,<br>Dustin Øenviro           |
|                                                                                                                                                                                                              |                                                                                                                                                                                                                                                                            |                        |                                 |        | x ce                                                        | CAPPARIS CYNOPHALLOPHORA<br>JAMAICAN CAPER                                     | 7                            | 15 GAL.                                          | YES                    |                                               |
|                                                                                                                                                                                                              | TOTAL TREES:<br>NATIVE SPECIES:                                                                                                                                                                                                                                            | 6<br>6 (100%)          |                                 |        |                                                             | CHRYSOBALANUS ICACO<br>GREEN COCOPLUM                                          | 45                           | 3 GAL., 12" O.C.                                 | YES                    |                                               |
|                                                                                                                                                                                                              |                                                                                                                                                                                                                                                                            |                        |                                 |        | , en                    | COCCOLOBA X DIVERSIFOLIA<br>SEA PLUM VINES                                     | 3                            | 8' HT., ESPALIER TO WALLS                        | YES                    |                                               |
| <u> </u>                                                                                                                                                                                                     |                                                                                                                                                                                                                                                                            |                        |                                 |        | den + de                                                    | DOMBEYA X 'SEMINOLE'<br>DOMBEYA                                                | 4                            | 3' X 3'                                          | NO                     |                                               |
| Palm                                                                                                                                                                                                         | 5                                                                                                                                                                                                                                                                          |                        |                                 |        |                                                             | FICUS MICROCARPA<br>GREEN ISLAND FICUS                                         | 20<br>39                     | 3 GAL., 12" O.C.<br>2'-5' HT., 24" O.C.          | NO                     |                                               |
| SYMBOL/KEY                                                                                                                                                                                                   | PLANT NAME                                                                                                                                                                                                                                                                 | QTY.                   | DESCRIPTION                     | NATIVE | +                                                           | GARDENIA JASMINOIDES<br>GARDENIA STANDARD                                      | 2                            | 6' HT., IN POTS                                  | NO                     |                                               |
| ALL                                                                                                                                                                      | ACOELORRHAPHE WRIGHTII<br>PAUROTIS PALM                                                                                                                                                                                                                                    | 1                      | 12'-14' HT.                     | YES    | ANNA<br>ANNA<br>ANNA<br>ANNA<br>ANNA<br>ANNA<br>ANNA<br>ANN | HELICONIA SPP<br>HELICONIA                                                     | 4                            | 7 GAL.                                           | NO                     | 0                                             |
| Eurour<br>History                                                                                                                                                                                            | ADONIDIA MERRILLI<br>TRIPLE ADONIDIA PALM                                                                                                                                                                                                                                  | 1                      | 8'-10' C.T.                     | NO     |                                                             | MYRICA CERIFERA<br>WAX MYRTLE HEDGE                                            | 687                          | 8' HT., 36" O.C.<br>6' HT., 36" O.C.             | YES                    | $\tilde{\mathcal{O}}$                         |
| •                                                                                                                                                                                                            | ARCHONTOPHOENIX ALEXANDRAE                                                                                                                                                                                                                                                 | 4                      | 16'-18' HT.                     | NO     |                                                             | JASMINE SPP<br>JASMINE SHRUBS                                                  | 5                            | 3' X 3', IN POTS                                 | NO                     | ž C                                           |
|                                                                                                                                                                                                              | TRIPLE KING ALEXANDER PALMS                                                                                                                                                                                                                                                |                        |                                 |        | ANN AND AND AND AND AND AND AND AND AND                     | SERENOA REPENS<br>SILVER SAW PALMETTO                                          | IO                           | 3' X 3'                                          | YES                    | de                                            |
|                                                                                                                                                                                                              | LATANIA LODDIGESII<br>LATANIA PALMS                                                                                                                                                                                                                                        | 3                      | 6' C.T.                         | NO     | 27MV                                                        | STRELITZIA NICOLAI<br>WHITE BIRD OF PARADISE                                   | 2                            | 25 GAL.                                          | NO                     | Si.                                           |
|                                                                                                                                                                                                              | ROYSTONEA REGGIA<br>ROYAL PALMS                                                                                                                                                                                                                                            | 4                      | 16' C.T.                        | NO     | $\sum$                                                      | TABERNAEMONTANA DIVARICATA                                                     | 20                           | 7 GAL.                                           | NO                     | С<br>С<br>С                                   |
| -W/2                                                                                                                                                                                                         |                                                                                                                                                                                                                                                                            |                        |                                 |        |                                                             | PINWHEEL JASMINE SHRUBS<br>TRACHELOSPERMUM JASMINOIDES                         |                              | 8' HT., ESP. TO WALLS                            | NO                     | 0                                             |
|                                                                                                                                                                                                              |                                                                                                                                                                                                                                                                            |                        |                                 |        |                                                             | CONFEDERATE JASMINE VINES                                                      | 2                            | 12' HT., ESP. TO WALLS<br>12' HT., ESP. TO WALLS |                        | άt<br>Υi                                      |
|                                                                                                                                                                                                              | -                                                                                                                                                                                                                                                                          |                        |                                 |        |                                                             | WRIGHTIA ANTIDYSENTERICA<br>ASIAN SNOW                                         | 65                           | 3 GAL., 12" O.C.                                 | NO                     |                                               |
| Grou                                                                                                                                                                                                         | ndcovers                                                                                                                                                                                                                                                                   |                        |                                 |        | X X X X X X X X X X X X X X X X X X X                       | ZAMIA INTEGRIFOLIA                                                             | 17                           | 7 GAL.                                           | YES                    |                                               |
| SYMBOL/KEY                                                                                                                                                                                                   | PLANT NAME                                                                                                                                                                                                                                                                 | QTY.                   | DESCRIPTION                     | NATIVE | ZVV2                                                        |                                                                                |                              |                                                  |                        | $\sim$                                        |
|                                                                                                                                                                                                              | FICUS MICROCARPA<br>GREEN ISLAND FICUS                                                                                                                                                                                                                                     | 40                     | I GAL., 8" O.C.                 | NO     |                                                             | TOTAL:<br>NATIVE SPECIES:                                                      | 416<br>237 (57%)             |                                                  |                        |                                               |
|                                                                                                                                                                                                              | OPHIOPOGON JAPONICUS<br>MONDO GRASS                                                                                                                                                                                                                                        | 600                    | 4" LINERS, 6" O.C.              | NO     | ~~~~~~~~~~~~~~~~~~~~~~~~~~~~~~~~~~~~~~~                     |                                                                                |                              | ~~~~~~~~~~~~~~~~~~~~~~~~~~~~~~~~~~~~~~~          |                        |                                               |
| (                                                                                                                                                                                                            | PHYLA NODIFLORA                                                                                                                                                                                                                                                            | 2,575                  | 4" LINERS, 6" O.C.              | YES    |                                                             |                                                                                |                              | }                                                |                        | <b></b>                                       |
|                                                                                                                                                                                                              | FROGFRUIT                                                                                                                                                                                                                                                                  |                        |                                 |        | TOWN OF F                                                   | Town of Palm Beach                                                             |                              | Ś                                                |                        |                                               |
|                                                                                                                                                                                                              | TOTAL:<br>NATIVE SPECIES:                                                                                                                                                                                                                                                  | 3,215<br>2,575 (80.1%) |                                 |        | SEN. OF TH                                                  | Planning Zoning and Building<br>360 S County Rd<br>Palm Beach, FL 33480        |                              | 3                                                |                        |                                               |
|                                                                                                                                                                                                              |                                                                                                                                                                                                                                                                            |                        |                                 |        |                                                             | www.townofpalmbeach.com                                                        |                              | }                                                |                        |                                               |
|                                                                                                                                                                                                              |                                                                                                                                                                                                                                                                            |                        |                                 |        | Prop                                                        | Landscape Legenderty Address:260 Mira                                          | flores                       |                                                  |                        |                                               |
|                                                                                                                                                                                                              | n & Mulch                                                                                                                                                                                                                                                                  |                        |                                 |        | Lot                                                         | : Area (sq. ft.): 12965.7                                                      |                              |                                                  |                        | JOB NUMBER:<br>DRAWN BY:<br>DATE:             |
| SYMBOL/KEY                                                                                                                                                                                                   | PLANT NAME                                                                                                                                                                                                                                                                 | QTY.                   | DESCRIPTION                     |        | Landscape Open Space (LC                                    | REQUIRED           DS) (Sq Ft and %)         5834.58 SF                        | PROPOSED<br>5,997.95 S.F. (4 | 46%)                                             |                        | DAIL:                                         |
|                                                                                                                                                                                                              |                                                                                                                                                                                                                                                                            |                        |                                 |        |                                                             | red (Sq FT and %) N/A                                                          | N/A                          |                                                  |                        |                                               |
| LAWN                                                                                                                                                                                                         | DIAMOND ZOYSIA LAWN                                                                                                                                                                                                                                                        | AS NEEDED              |                                 |        |                                                             | OS (Sq Ft and %) 2917.29 (50% REQ.D LOS)                                       | 3577.70 SF (619              |                                                  |                        |                                               |
| PLANTING BED                                                                                                                                                                                                 | SHREDDED EUCALYPTUS MULCH                                                                                                                                                                                                                                                  | AS NEEDED              | MULCH ALL BEDS<br>3" MIN. DEPTH |        | Front Yard LO                                               | OS (Sq Ft and %)         1056.76 SF (40%)           Native Trees %         30% | 1,288.07 S.F. (4<br>100%     | +9%)                                             |                        |                                               |
|                                                                                                                                                                                                              |                                                                                                                                                                                                                                                                            |                        |                                 |        |                                                             | rubs & Vines % 30%                                                             | 57%                          |                                                  |                        | <u>/he</u> e                                  |
|                                                                                                                                                                                                              |                                                                                                                                                                                                                                                                            |                        |                                 |        | Native                                                      | Groundcover % 30                                                               | 80.10%                       | }                                                |                        |                                               |
| awings are instruments of<br>andscape Architect. They<br>s of design. All ideas,<br>ments and plans indicated Bischart                                                                                       | 2024<br>and that ENVIRONMENT DESIGN<br>anot provide landscape architectural                                                                                                                                                                                                |                        |                                 |        |                                                             |                                                                                |                              | }                                                | ARC-24-009             |                                               |
| by this/these drawings are monitoring,<br>the property of the designer, design clariti<br>ed, evolved and developed indemnify an<br>in connection with this DESIGN GRO<br>f such ideas, designs, acts or omi | site visits, shop drawing review,<br>fication, etc., the client agrees to<br>dh dhold harmless ENVIRONMENT<br>UP from any liability arising from,<br>ssions in the performance of said<br><i>CALL TOLL FREE</i><br><b>1-800-432-4770</b><br><i>SUNSHINE STATE ONE CALL</i> |                        |                                 |        | ~~~~~~~~~~~~~~~~~~~~~~~~~~~~~~~~~~~~~~~                     |                                                                                |                              | Plant                                            | ARC-24-009<br>Schedule |                                               |
| plans shall be used by services dur                                                                                                                                                                          | ing construction by the client, and <b>OF FLORIDA, INC.</b>                                                                                                                                                                                                                |                        |                                 |        |                                                             |                                                                                |                              |                                                  | ,                      |                                               |