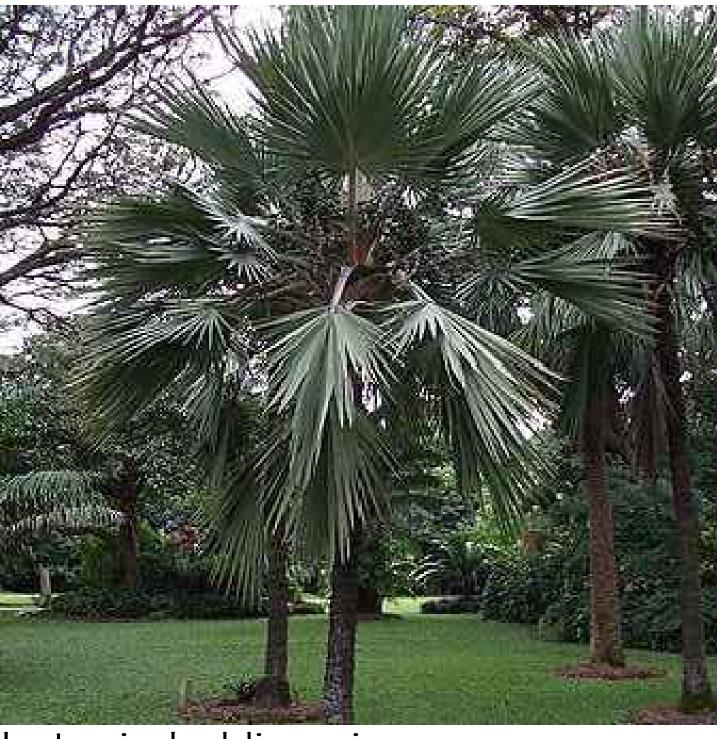

> (20) CHRYSOBALANUS ICACO-GREEN COCOPLUM - 7 GAL., 18" O.C. (3) LATANIA LODDIGESII-BLUE LATANIA PALMS - 6' C.T.

| Trees                                                                                                                                                                                                        |                                                                                                                                                                                                                                                                            |                        |                                 |        | Shru                                                        | ıbs & Vines                                                                    | )                            |                                                  |                        | 139 North County Road S<br>Phone 561.832.4600 |
|--------------------------------------------------------------------------------------------------------------------------------------------------------------------------------------------------------------|----------------------------------------------------------------------------------------------------------------------------------------------------------------------------------------------------------------------------------------------------------------------------|------------------------|---------------------------------|--------|-------------------------------------------------------------|--------------------------------------------------------------------------------|------------------------------|--------------------------------------------------|------------------------|-----------------------------------------------|
| SYMBOL                                                                                                                                                                                                       | PLANT NAME                                                                                                                                                                                                                                                                 | QTY.                   | DESCRIPTION                     | NATIVE | SYMBOL/KEY                                                  | PLANT NAME                                                                     | QTY.                         | DESCRIPTION                                      | NATIVE                 | Landscape<br>Land Plan<br>Landscape           |
| + + +                                                                                                                                                                                                        | COCCOLOBA DIVERSIFOLIA<br>PIGEON PLUM TREE                                                                                                                                                                                                                                 | 6                      | 6' С.Т., 18' НТ.<br>PLEACHED    | YES    |                                                             | BEGONIA SPP<br>PINK ANGEL WING BEGONIA                                         | 15                           | 3 GAL., 12" O.C.                                 | NO                     | Dustin M. Mizell,<br>Dustin Øenviro           |
|                                                                                                                                                                                                              |                                                                                                                                                                                                                                                                            |                        |                                 |        | x ce                                                        | CAPPARIS CYNOPHALLOPHORA<br>JAMAICAN CAPER                                     | 7                            | 15 GAL.                                          | YES                    |                                               |
|                                                                                                                                                                                                              | TOTAL TREES:<br>NATIVE SPECIES:                                                                                                                                                                                                                                            | 6<br>6 (100%)          |                                 |        |                                                             | CHRYSOBALANUS ICACO<br>GREEN COCOPLUM                                          | 45                           | 3 GAL., 12" O.C.                                 | YES                    |                                               |
|                                                                                                                                                                                                              |                                                                                                                                                                                                                                                                            |                        |                                 |        | , en                    | COCCOLOBA X DIVERSIFOLIA<br>SEA PLUM VINES                                     | 3                            | 8' HT., ESPALIER TO WALLS                        | YES                    |                                               |
| <u> </u>                                                                                                                                                                                                     |                                                                                                                                                                                                                                                                            |                        |                                 |        | den + de                                                    | DOMBEYA X 'SEMINOLE'<br>DOMBEYA                                                | 4                            | 3' X 3'                                          | NO                     |                                               |
| Palm                                                                                                                                                                                                         | 5                                                                                                                                                                                                                                                                          |                        |                                 |        |                                                             | FICUS MICROCARPA<br>GREEN ISLAND FICUS                                         | 20<br>39                     | 3 GAL., 12" O.C.<br>2'-5' HT., 24" O.C.          | NO                     |                                               |
| SYMBOL/KEY                                                                                                                                                                                                   | PLANT NAME                                                                                                                                                                                                                                                                 | QTY.                   | DESCRIPTION                     | NATIVE | +                                                           | GARDENIA JASMINOIDES<br>GARDENIA STANDARD                                      | 2                            | 6' HT., IN POTS                                  | NO                     |                                               |
| ALL                                                                                                                                                                      | ACOELORRHAPHE WRIGHTII<br>PAUROTIS PALM                                                                                                                                                                                                                                    | 1                      | 12'-14' HT.                     | YES    | ANNA<br>ANNA<br>ANNA<br>ANNA<br>ANNA<br>ANNA<br>ANNA<br>ANN | HELICONIA SPP<br>HELICONIA                                                     | 4                            | 7 GAL.                                           | NO                     | 0                                             |
| Eurour<br>History                                                                                                                                                                                            | ADONIDIA MERRILLI<br>TRIPLE ADONIDIA PALM                                                                                                                                                                                                                                  | 1                      | 8'-10' C.T.                     | NO     |                                                             | MYRICA CERIFERA<br>WAX MYRTLE HEDGE                                            | 687                          | 8' HT., 36" O.C.<br>6' HT., 36" O.C.             | YES                    | $\tilde{\mathcal{O}}$                         |
| •                                                                                                                                                                                                            | ARCHONTOPHOENIX ALEXANDRAE                                                                                                                                                                                                                                                 | 4                      | 16'-18' HT.                     | NO     |                                                             | JASMINE SPP<br>JASMINE SHRUBS                                                  | 5                            | 3' X 3', IN POTS                                 | NO                     | ž C                                           |
|                                                                                                                                                                                                              | TRIPLE KING ALEXANDER PALMS                                                                                                                                                                                                                                                |                        |                                 |        | ANN AND AND AND AND AND AND AND AND AND                     | SERENOA REPENS<br>SILVER SAW PALMETTO                                          | IO                           | 3' X 3'                                          | YES                    | de                                            |
|                                                                                                                                                                                                              | LATANIA LODDIGESII<br>LATANIA PALMS                                                                                                                                                                                                                                        | 3                      | 6' C.T.                         | NO     | 27MV                                                        | STRELITZIA NICOLAI<br>WHITE BIRD OF PARADISE                                   | 2                            | 25 GAL.                                          | NO                     | Si.                                           |
|                                                                                                                                                                                                              | ROYSTONEA REGGIA<br>ROYAL PALMS                                                                                                                                                                                                                                            | 4                      | 16' C.T.                        | NO     | $\sum$                                                      | TABERNAEMONTANA DIVARICATA                                                     | 20                           | 7 GAL.                                           | NO                     | С<br>С<br>С                                   |
| -W/2                                                                                                                                                                                                         |                                                                                                                                                                                                                                                                            |                        |                                 |        |                                                             | PINWHEEL JASMINE SHRUBS<br>TRACHELOSPERMUM JASMINOIDES                         |                              | 8' HT., ESP. TO WALLS                            | NO                     | 0                                             |
|                                                                                                                                                                                                              |                                                                                                                                                                                                                                                                            |                        |                                 |        |                                                             | CONFEDERATE JASMINE VINES                                                      | 2                            | 12' HT., ESP. TO WALLS<br>12' HT., ESP. TO WALLS |                        | άt<br>Υi                                      |
|                                                                                                                                                                                                              | -                                                                                                                                                                                                                                                                          |                        |                                 |        |                                                             | WRIGHTIA ANTIDYSENTERICA<br>ASIAN SNOW                                         | 65                           | 3 GAL., 12" O.C.                                 | NO                     |                                               |
| Grou                                                                                                                                                                                                         | ndcovers                                                                                                                                                                                                                                                                   |                        |                                 |        | X X X X X X X X X X X X X X X X X X X                       | ZAMIA INTEGRIFOLIA                                                             | 17                           | 7 GAL.                                           | YES                    |                                               |
| SYMBOL/KEY                                                                                                                                                                                                   | PLANT NAME                                                                                                                                                                                                                                                                 | QTY.                   | DESCRIPTION                     | NATIVE | ZVV2                                                        |                                                                                |                              |                                                  |                        | $\sim$                                        |
|                                                                                                                                                                                                              | FICUS MICROCARPA<br>GREEN ISLAND FICUS                                                                                                                                                                                                                                     | 40                     | I GAL., 8" O.C.                 | NO     |                                                             | TOTAL:<br>NATIVE SPECIES:                                                      | 416<br>237 (57%)             |                                                  |                        |                                               |
|                                                                                                                                                                                                              | OPHIOPOGON JAPONICUS<br>MONDO GRASS                                                                                                                                                                                                                                        | 600                    | 4" LINERS, 6" O.C.              | NO     | ~~~~~~~~~~~~~~~~~~~~~~~~~~~~~~~~~~~~~~~                     |                                                                                |                              | ~~~~~~~~~~~~~~~~~~~~~~~~~~~~~~~~~~~~~~~          |                        |                                               |
| (                                                                                                                                                                                                            | PHYLA NODIFLORA                                                                                                                                                                                                                                                            | 2,575                  | 4" LINERS, 6" O.C.              | YES    |                                                             |                                                                                |                              | }                                                |                        | <b></b>                                       |
|                                                                                                                                                                                                              | FROGFRUIT                                                                                                                                                                                                                                                                  |                        |                                 |        | TOWN OF F                                                   | Town of Palm Beach                                                             |                              | Ś                                                |                        |                                               |
|                                                                                                                                                                                                              | TOTAL:<br>NATIVE SPECIES:                                                                                                                                                                                                                                                  | 3,215<br>2,575 (80.1%) |                                 |        | SEN. OF TH                                                  | Planning Zoning and Building<br>360 S County Rd<br>Palm Beach, FL 33480        |                              | 3                                                |                        |                                               |
|                                                                                                                                                                                                              |                                                                                                                                                                                                                                                                            |                        |                                 |        |                                                             | www.townofpalmbeach.com                                                        |                              | }                                                |                        |                                               |
|                                                                                                                                                                                                              |                                                                                                                                                                                                                                                                            |                        |                                 |        | Prop                                                        | Landscape Legenderty Address:260 Mira                                          | flores                       |                                                  |                        |                                               |
|                                                                                                                                                                                                              | n & Mulch                                                                                                                                                                                                                                                                  |                        |                                 |        | Lot                                                         | : Area (sq. ft.): 12965.7                                                      |                              |                                                  |                        | JOB NUMBER:<br>DRAWN BY:<br>DATE:             |
| SYMBOL/KEY                                                                                                                                                                                                   | PLANT NAME                                                                                                                                                                                                                                                                 | QTY.                   | DESCRIPTION                     |        | Landscape Open Space (LC                                    | REQUIRED           DS) (Sq Ft and %)         5834.58 SF                        | PROPOSED<br>5,997.95 S.F. (4 | 46%)                                             |                        | DAIL:                                         |
|                                                                                                                                                                                                              |                                                                                                                                                                                                                                                                            |                        |                                 |        |                                                             | red (Sq FT and %) N/A                                                          | N/A                          |                                                  |                        |                                               |
| LAWN                                                                                                                                                                                                         | DIAMOND ZOYSIA LAWN                                                                                                                                                                                                                                                        | AS NEEDED              |                                 |        |                                                             | OS (Sq Ft and %) 2917.29 (50% REQ.D LOS)                                       | 3577.70 SF (619              |                                                  |                        |                                               |
| PLANTING BED                                                                                                                                                                                                 | SHREDDED EUCALYPTUS MULCH                                                                                                                                                                                                                                                  | AS NEEDED              | MULCH ALL BEDS<br>3" MIN. DEPTH |        | Front Yard LO                                               | OS (Sq Ft and %)         1056.76 SF (40%)           Native Trees %         30% | 1,288.07 S.F. (4<br>100%     | +9%)                                             |                        |                                               |
|                                                                                                                                                                                                              |                                                                                                                                                                                                                                                                            |                        |                                 |        |                                                             | rubs & Vines % 30%                                                             | 57%                          |                                                  |                        | <u>/he</u> e                                  |
|                                                                                                                                                                                                              |                                                                                                                                                                                                                                                                            |                        |                                 |        | Native                                                      | Groundcover % 30                                                               | 80.10%                       | }                                                |                        |                                               |
| awings are instruments of<br>andscape Architect. They<br>s of design. All ideas,<br>ments and plans indicated Bischart                                                                                       | 2024<br>and that ENVIRONMENT DESIGN<br>anot provide landscape architectural                                                                                                                                                                                                |                        |                                 |        |                                                             |                                                                                |                              | }                                                | ARC-24-009             |                                               |
| by this/these drawings are monitoring,<br>the property of the designer, design clariti<br>ed, evolved and developed indemnify an<br>in connection with this DESIGN GRO<br>f such ideas, designs, acts or omi | site visits, shop drawing review,<br>fication, etc., the client agrees to<br>dh dhold harmless ENVIRONMENT<br>UP from any liability arising from,<br>ssions in the performance of said<br><i>CALL TOLL FREE</i><br><b>1-800-432-4770</b><br><i>SUNSHINE STATE ONE CALL</i> |                        |                                 |        | ~~~~~~~~~~~~~~~~~~~~~~~~~~~~~~~~~~~~~~~                     |                                                                                |                              | Plant                                            | ARC-24-009<br>Schedule |                                               |
| plans shall be used by services dur                                                                                                                                                                          | ing construction by the client, and <b>OF FLORIDA, INC.</b>                                                                                                                                                                                                                |                        |                                 |        |                                                             |                                                                                |                              |                                                  | ,                      |                                               |