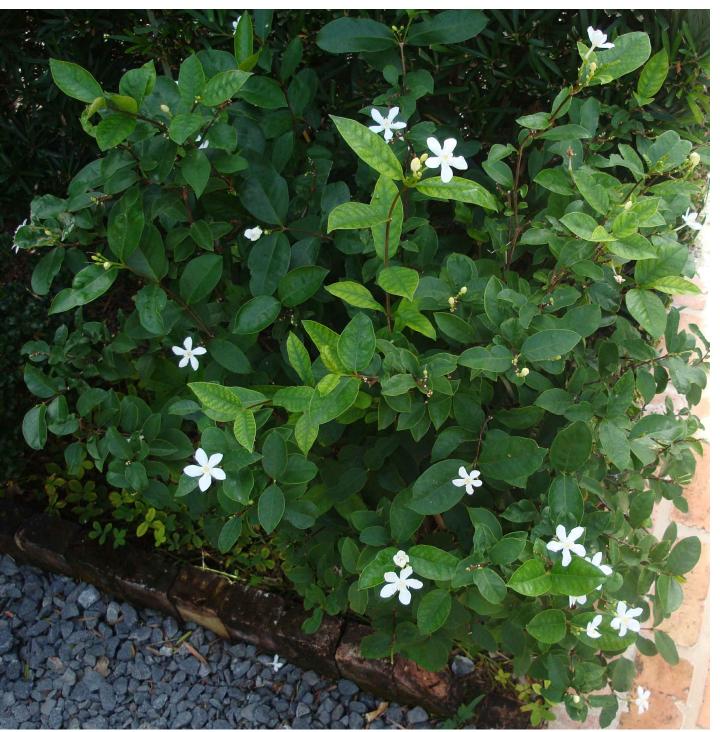

> (20) CHRYSOBALANUS ICACO-GREEN COCOPLUM - 7 GAL., 18" O.C. (3) LATANIA LODDIGESII-BLUE LATANIA PALMS - 6' C.T.

| Trees                                                                                                                                                                                                        |                                                                                                                                                                                                                                                                            |                        |                                 |        | Shru                                                        | ıbs & Vines                                                                    | )                            |                                                  |                        | 139 North County Road S<br>Phone 561.832.4600 |
|--------------------------------------------------------------------------------------------------------------------------------------------------------------------------------------------------------------|----------------------------------------------------------------------------------------------------------------------------------------------------------------------------------------------------------------------------------------------------------------------------|------------------------|---------------------------------|--------|-------------------------------------------------------------|--------------------------------------------------------------------------------|------------------------------|--------------------------------------------------|------------------------|-----------------------------------------------|
| SYMBOL                                                                                                                                                                                                       | PLANT NAME                                                                                                                                                                                                                                                                 | QTY.                   | DESCRIPTION                     | NATIVE | SYMBOL/KEY                                                  | PLANT NAME                                                                     | QTY.                         | DESCRIPTION                                      | NATIVE                 | Landscape<br>Land Plan<br>Landscape           |
| + + +                                                                                                                                                                                                        | COCCOLOBA DIVERSIFOLIA<br>PIGEON PLUM TREE                                                                                                                                                                                                                                 | 6                      | 6' С.Т., 18' НТ.<br>PLEACHED    | YES    |                                                             | BEGONIA SPP<br>PINK ANGEL WING BEGONIA                                         | 15                           | 3 GAL., 12" O.C.                                 | NO                     | Dustin M. Mizell,<br>Dustin Øenviro           |
|                                                                                                                                                                                                              |                                                                                                                                                                                                                                                                            |                        |                                 |        | x ce                                                        | CAPPARIS CYNOPHALLOPHORA<br>JAMAICAN CAPER                                     | 7                            | 15 GAL.                                          | YES                    |                                               |
|                                                                                                                                                                                                              | TOTAL TREES:<br>NATIVE SPECIES:                                                                                                                                                                                                                                            | 6<br>6 (100%)          |                                 |        |                                                             | CHRYSOBALANUS ICACO<br>GREEN COCOPLUM                                          | 45                           | 3 GAL., 12" O.C.                                 | YES                    |                                               |
|                                                                                                                                                                                                              |                                                                                                                                                                                                                                                                            |                        |                                 |        | , en                    | COCCOLOBA X DIVERSIFOLIA<br>SEA PLUM VINES                                     | 3                            | 8' HT., ESPALIER TO WALLS                        | YES                    |                                               |
| <u> </u>                                                                                                                                                                                                     |                                                                                                                                                                                                                                                                            |                        |                                 |        | den + de                                                    | DOMBEYA X 'SEMINOLE'<br>DOMBEYA                                                | 4                            | 3' X 3'                                          | NO                     |                                               |
| Palm                                                                                                                                                                                                         | 5                                                                                                                                                                                                                                                                          |                        |                                 |        |                                                             | FICUS MICROCARPA<br>GREEN ISLAND FICUS                                         | 20<br>39                     | 3 GAL., 12" O.C.<br>2'-5' HT., 24" O.C.          | NO                     |                                               |
| SYMBOL/KEY                                                                                                                                                                                                   | PLANT NAME                                                                                                                                                                                                                                                                 | QTY.                   | DESCRIPTION                     | NATIVE | +                                                           | GARDENIA JASMINOIDES<br>GARDENIA STANDARD                                      | 2                            | 6' HT., IN POTS                                  | NO                     |                                               |
| ALL                                                                                                                                                                      | ACOELORRHAPHE WRIGHTII<br>PAUROTIS PALM                                                                                                                                                                                                                                    | 1                      | 12'-14' HT.                     | YES    | ANNA<br>ANNA<br>ANNA<br>ANNA<br>ANNA<br>ANNA<br>ANNA<br>ANN | HELICONIA SPP<br>HELICONIA                                                     | 4                            | 7 GAL.                                           | NO                     | 0                                             |
| Eurour<br>History                                                                                                                                                                                            | ADONIDIA MERRILLI<br>TRIPLE ADONIDIA PALM                                                                                                                                                                                                                                  | 1                      | 8'-10' C.T.                     | NO     |                                                             | MYRICA CERIFERA<br>WAX MYRTLE HEDGE                                            | 687                          | 8' HT., 36" O.C.<br>6' HT., 36" O.C.             | YES                    | $\tilde{\mathcal{O}}$                         |
| •                                                                                                                                                                                                            | ARCHONTOPHOENIX ALEXANDRAE                                                                                                                                                                                                                                                 | 4                      | 16'-18' HT.                     | NO     |                                                             | JASMINE SPP<br>JASMINE SHRUBS                                                  | 5                            | 3' X 3', IN POTS                                 | NO                     | ž C                                           |
|                                                                                                                                                                                                              | TRIPLE KING ALEXANDER PALMS                                                                                                                                                                                                                                                |                        |                                 |        | ANN AND AND AND AND AND AND AND AND AND                     | SERENOA REPENS<br>SILVER SAW PALMETTO                                          | IO                           | 3' X 3'                                          | YES                    | de                                            |
|                                                                                                                                                                                                              | LATANIA LODDIGESII<br>LATANIA PALMS                                                                                                                                                                                                                                        | 3                      | 6' C.T.                         | NO     | 27MV                                                        | STRELITZIA NICOLAI<br>WHITE BIRD OF PARADISE                                   | 2                            | 25 GAL.                                          | NO                     | Si.                                           |
|                                                                                                                                                                                                              | ROYSTONEA REGGIA<br>ROYAL PALMS                                                                                                                                                                                                                                            | 4                      | 16' C.T.                        | NO     | $\sum$                                                      | TABERNAEMONTANA DIVARICATA                                                     | 20                           | 7 GAL.                                           | NO                     | С<br>С<br>С                                   |
| -W/2                                                                                                                                                                                                         |                                                                                                                                                                                                                                                                            |                        |                                 |        |                                                             | PINWHEEL JASMINE SHRUBS<br>TRACHELOSPERMUM JASMINOIDES                         |                              | 8' HT., ESP. TO WALLS                            | NO                     | 0                                             |
|                                                                                                                                                                                                              |                                                                                                                                                                                                                                                                            |                        |                                 |        |                                                             | CONFEDERATE JASMINE VINES                                                      | 2                            | 12' HT., ESP. TO WALLS<br>12' HT., ESP. TO WALLS |                        | άt<br>Υi                                      |
|                                                                                                                                                                                                              | -                                                                                                                                                                                                                                                                          |                        |                                 |        |                                                             | WRIGHTIA ANTIDYSENTERICA<br>ASIAN SNOW                                         | 65                           | 3 GAL., 12" O.C.                                 | NO                     |                                               |
| Grou                                                                                                                                                                                                         | ndcovers                                                                                                                                                                                                                                                                   |                        |                                 |        | X X X X X X X X X X X X X X X X X X X                       | ZAMIA INTEGRIFOLIA                                                             | 17                           | 7 GAL.                                           | YES                    |                                               |
| SYMBOL/KEY                                                                                                                                                                                                   | PLANT NAME                                                                                                                                                                                                                                                                 | QTY.                   | DESCRIPTION                     | NATIVE | ZVV2                                                        |                                                                                |                              |                                                  |                        | $\sim$                                        |
|                                                                                                                                                                                                              | FICUS MICROCARPA<br>GREEN ISLAND FICUS                                                                                                                                                                                                                                     | 40                     | I GAL., 8" O.C.                 | NO     |                                                             | TOTAL:<br>NATIVE SPECIES:                                                      | 416<br>237 (57%)             |                                                  |                        |                                               |
|                                                                                                                                                                                                              | OPHIOPOGON JAPONICUS<br>MONDO GRASS                                                                                                                                                                                                                                        | 600                    | 4" LINERS, 6" O.C.              | NO     | ~~~~~~~~~~~~~~~~~~~~~~~~~~~~~~~~~~~~~~~                     |                                                                                |                              | ~~~~~~~~~~~~~~~~~~~~~~~~~~~~~~~~~~~~~~~          |                        |                                               |
| (                                                                                                                                                                                                            | PHYLA NODIFLORA                                                                                                                                                                                                                                                            | 2,575                  | 4" LINERS, 6" O.C.              | YES    |                                                             |                                                                                |                              | }                                                |                        | <b></b>                                       |
|                                                                                                                                                                                                              | FROGFRUIT                                                                                                                                                                                                                                                                  |                        |                                 |        | TOWN OF F                                                   | Town of Palm Beach                                                             |                              | Ś                                                |                        |                                               |
|                                                                                                                                                                                                              | TOTAL:<br>NATIVE SPECIES:                                                                                                                                                                                                                                                  | 3,215<br>2,575 (80.1%) |                                 |        | SEN. OF TH                                                  | Planning Zoning and Building<br>360 S County Rd<br>Palm Beach, FL 33480        |                              | 3                                                |                        |                                               |
|                                                                                                                                                                                                              |                                                                                                                                                                                                                                                                            |                        |                                 |        |                                                             | www.townofpalmbeach.com                                                        |                              | }                                                |                        |                                               |
|                                                                                                                                                                                                              |                                                                                                                                                                                                                                                                            |                        |                                 |        | Prop                                                        | Landscape Legenderty Address:260 Mira                                          | flores                       |                                                  |                        |                                               |
|                                                                                                                                                                                                              | n & Mulch                                                                                                                                                                                                                                                                  |                        |                                 |        | Lot                                                         | : Area (sq. ft.): 12965.7                                                      |                              |                                                  |                        | JOB NUMBER:<br>DRAWN BY:<br>DATE:             |
| SYMBOL/KEY                                                                                                                                                                                                   | PLANT NAME                                                                                                                                                                                                                                                                 | QTY.                   | DESCRIPTION                     |        | Landscape Open Space (LC                                    | REQUIRED           DS) (Sq Ft and %)         5834.58 SF                        | PROPOSED<br>5,997.95 S.F. (4 | 46%)                                             |                        | DAIL:                                         |
|                                                                                                                                                                                                              |                                                                                                                                                                                                                                                                            |                        |                                 |        |                                                             | red (Sq FT and %) N/A                                                          | N/A                          |                                                  |                        |                                               |
| LAWN                                                                                                                                                                                                         | DIAMOND ZOYSIA LAWN                                                                                                                                                                                                                                                        | AS NEEDED              |                                 |        |                                                             | OS (Sq Ft and %) 2917.29 (50% REQ.D LOS)                                       | 3577.70 SF (619              |                                                  |                        |                                               |
| PLANTING BED                                                                                                                                                                                                 | SHREDDED EUCALYPTUS MULCH                                                                                                                                                                                                                                                  | AS NEEDED              | MULCH ALL BEDS<br>3" MIN. DEPTH |        | Front Yard LO                                               | OS (Sq Ft and %)         1056.76 SF (40%)           Native Trees %         30% | 1,288.07 S.F. (4<br>100%     | +9%)                                             |                        |                                               |
|                                                                                                                                                                                                              |                                                                                                                                                                                                                                                                            |                        |                                 |        |                                                             | rubs & Vines % 30%                                                             | 57%                          |                                                  |                        | <u>/he</u> e                                  |
|                                                                                                                                                                                                              |                                                                                                                                                                                                                                                                            |                        |                                 |        | Native                                                      | Groundcover % 30                                                               | 80.10%                       | }                                                |                        |                                               |
| awings are instruments of<br>andscape Architect. They<br>s of design. All ideas,<br>ments and plans indicated Bischart                                                                                       | 2024<br>and that ENVIRONMENT DESIGN<br>anot provide landscape architectural                                                                                                                                                                                                |                        |                                 |        |                                                             |                                                                                |                              | }                                                | ARC-24-009             |                                               |
| by this/these drawings are monitoring,<br>the property of the designer, design clariti<br>ed, evolved and developed indemnify an<br>in connection with this DESIGN GRO<br>f such ideas, designs, acts or omi | site visits, shop drawing review,<br>fication, etc., the client agrees to<br>dh dhold harmless ENVIRONMENT<br>UP from any liability arising from,<br>ssions in the performance of said<br><i>CALL TOLL FREE</i><br><b>1-800-432-4770</b><br><i>SUNSHINE STATE ONE CALL</i> |                        |                                 |        | ~~~~~~~~~~~~~~~~~~~~~~~~~~~~~~~~~~~~~~~                     |                                                                                |                              | Plant                                            | ARC-24-009<br>Schedule |                                               |
| plans shall be used by services dur                                                                                                                                                                          | ing construction by the client, and <b>OF FLORIDA, INC.</b>                                                                                                                                                                                                                |                        |                                 |        |                                                             |                                                                                |                              |                                                  | ,                      |                                               |