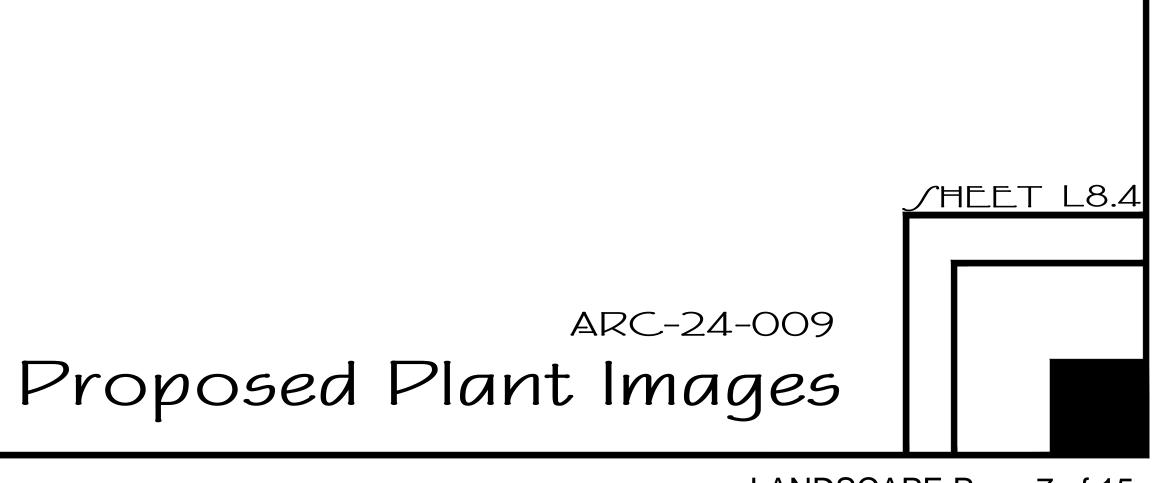

> (87) MYRICA CERIFERA WAX MYRTLE - 6' HT. 36" O.C. (4) HELICONIA SPP HELICONIA - 7 GAL. (10) CHRYSOBALANUS ICACO-GREEN COCOPLUM - 7 GAL., 18" O.C. (50) PHYLA NODIFLORA FROG FRUIT - I GAL., 6" O.C.

> > (3) WISTERIA FRUTESCENS AMERICAN WISTERIA 7 GAL., IN POTS

> (20) CHRYSOBALANUS ICACO-GREEN COCOPLUM - 7 GAL., 18" O.C. (3) LATANIA LODDIGESII-BLUE LATANIA PALMS - 6' C.T.

| Trees                                                                                                                                                                                                        |                                                                                                                                                                                                                                                                            |                        |                                 |        | Shru                                                        | ıbs & Vines                                                                    | )                            |                                                  |                        | 139 North County Road S<br>Phone 561.832.4600 |
|--------------------------------------------------------------------------------------------------------------------------------------------------------------------------------------------------------------|----------------------------------------------------------------------------------------------------------------------------------------------------------------------------------------------------------------------------------------------------------------------------|------------------------|---------------------------------|--------|-------------------------------------------------------------|--------------------------------------------------------------------------------|------------------------------|--------------------------------------------------|------------------------|-----------------------------------------------|
| SYMBOL                                                                                                                                                                                                       | PLANT NAME                                                                                                                                                                                                                                                                 | QTY.                   | DESCRIPTION                     | NATIVE | SYMBOL/KEY                                                  | PLANT NAME                                                                     | QTY.                         | DESCRIPTION                                      | NATIVE                 | Landscape<br>Land Plan<br>Landscape           |
| + + +                                                                                                                                                                                                        | COCCOLOBA DIVERSIFOLIA<br>PIGEON PLUM TREE                                                                                                                                                                                                                                 | 6                      | 6' С.Т., 18' НТ.<br>PLEACHED    | YES    |                                                             | BEGONIA SPP<br>PINK ANGEL WING BEGONIA                                         | 15                           | 3 GAL., 12" O.C.                                 | NO                     | Dustin M. Mizell,<br>Dustin Øenviro           |
|                                                                                                                                                                                                              |                                                                                                                                                                                                                                                                            |                        |                                 |        | x ce                                                        | CAPPARIS CYNOPHALLOPHORA<br>JAMAICAN CAPER                                     | 7                            | 15 GAL.                                          | YES                    |                                               |
|                                                                                                                                                                                                              | TOTAL TREES:<br>NATIVE SPECIES:                                                                                                                                                                                                                                            | 6<br>6 (100%)          |                                 |        |                                                             | CHRYSOBALANUS ICACO<br>GREEN COCOPLUM                                          | 45                           | 3 GAL., 12" O.C.                                 | YES                    |                                               |
|                                                                                                                                                                                                              |                                                                                                                                                                                                                                                                            |                        |                                 |        | , en                    | COCCOLOBA X DIVERSIFOLIA<br>SEA PLUM VINES                                     | 3                            | 8' HT., ESPALIER TO WALLS                        | YES                    |                                               |
| <u> </u>                                                                                                                                                                                                     |                                                                                                                                                                                                                                                                            |                        |                                 |        | den + de                                                    | DOMBEYA X 'SEMINOLE'<br>DOMBEYA                                                | 4                            | 3' X 3'                                          | NO                     |                                               |
| Palm                                                                                                                                                                                                         | 5                                                                                                                                                                                                                                                                          |                        |                                 |        |                                                             | FICUS MICROCARPA<br>GREEN ISLAND FICUS                                         | 20<br>39                     | 3 GAL., 12" O.C.<br>2'-5' HT., 24" O.C.          | NO                     |                                               |
| SYMBOL/KEY                                                                                                                                                                                                   | PLANT NAME                                                                                                                                                                                                                                                                 | QTY.                   | DESCRIPTION                     | NATIVE | +                                                           | GARDENIA JASMINOIDES<br>GARDENIA STANDARD                                      | 2                            | 6' HT., IN POTS                                  | NO                     |                                               |
| ALL                                                                                                                                                                      | ACOELORRHAPHE WRIGHTII<br>PAUROTIS PALM                                                                                                                                                                                                                                    | 1                      | 12'-14' HT.                     | YES    | ANNA<br>ANNA<br>ANNA<br>ANNA<br>ANNA<br>ANNA<br>ANNA<br>ANN | HELICONIA SPP<br>HELICONIA                                                     | 4                            | 7 GAL.                                           | NO                     | 0                                             |
| Eurour<br>History                                                                                                                                                                                            | ADONIDIA MERRILLI<br>TRIPLE ADONIDIA PALM                                                                                                                                                                                                                                  | 1                      | 8'-10' C.T.                     | NO     |                                                             | MYRICA CERIFERA<br>WAX MYRTLE HEDGE                                            | 687                          | 8' HT., 36" O.C.<br>6' HT., 36" O.C.             | YES                    | $\tilde{\mathcal{O}}$                         |
| •                                                                                                                                                                                                            | ARCHONTOPHOENIX ALEXANDRAE                                                                                                                                                                                                                                                 | 4                      | 16'-18' HT.                     | NO     |                                                             | JASMINE SPP<br>JASMINE SHRUBS                                                  | 5                            | 3' X 3', IN POTS                                 | NO                     | ž C                                           |
|                                                                                                                                                                                                              | TRIPLE KING ALEXANDER PALMS                                                                                                                                                                                                                                                |                        |                                 |        | ANN AND AND AND AND AND AND AND AND AND                     | SERENOA REPENS<br>SILVER SAW PALMETTO                                          | IO                           | 3' X 3'                                          | YES                    | de                                            |
|                                                                                                                                                                                                              | LATANIA LODDIGESII<br>LATANIA PALMS                                                                                                                                                                                                                                        | 3                      | 6' C.T.                         | NO     | 27MV                                                        | STRELITZIA NICOLAI<br>WHITE BIRD OF PARADISE                                   | 2                            | 25 GAL.                                          | NO                     | Si.                                           |
|                                                                                                                                                                                                              | ROYSTONEA REGGIA<br>ROYAL PALMS                                                                                                                                                                                                                                            | 4                      | 16' C.T.                        | NO     | $\sum$                                                      | TABERNAEMONTANA DIVARICATA                                                     | 20                           | 7 GAL.                                           | NO                     | С<br>С<br>С                                   |
| -W/2                                                                                                                                                                                                         |                                                                                                                                                                                                                                                                            |                        |                                 |        |                                                             | PINWHEEL JASMINE SHRUBS<br>TRACHELOSPERMUM JASMINOIDES                         |                              | 8' HT., ESP. TO WALLS                            | NO                     | 0                                             |
|                                                                                                                                                                                                              |                                                                                                                                                                                                                                                                            |                        |                                 |        |                                                             | CONFEDERATE JASMINE VINES                                                      | 2                            | 12' HT., ESP. TO WALLS<br>12' HT., ESP. TO WALLS |                        | άt<br>Υi                                      |
|                                                                                                                                                                                                              | -                                                                                                                                                                                                                                                                          |                        |                                 |        |                                                             | WRIGHTIA ANTIDYSENTERICA<br>ASIAN SNOW                                         | 65                           | 3 GAL., 12" O.C.                                 | NO                     |                                               |
| Grou                                                                                                                                                                                                         | ndcovers                                                                                                                                                                                                                                                                   |                        |                                 |        | X X X X X X X X X X X X X X X X X X X                       | ZAMIA INTEGRIFOLIA                                                             | 17                           | 7 GAL.                                           | YES                    |                                               |
| SYMBOL/KEY                                                                                                                                                                                                   | PLANT NAME                                                                                                                                                                                                                                                                 | QTY.                   | DESCRIPTION                     | NATIVE | ZVV2                                                        |                                                                                |                              |                                                  |                        | $\sim$                                        |
|                                                                                                                                                                                                              | FICUS MICROCARPA<br>GREEN ISLAND FICUS                                                                                                                                                                                                                                     | 40                     | I GAL., 8" O.C.                 | NO     |                                                             | TOTAL:<br>NATIVE SPECIES:                                                      | 416<br>237 (57%)             |                                                  |                        |                                               |
|                                                                                                                                                                                                              | OPHIOPOGON JAPONICUS<br>MONDO GRASS                                                                                                                                                                                                                                        | 600                    | 4" LINERS, 6" O.C.              | NO     | ~~~~~~~~~~~~~~~~~~~~~~~~~~~~~~~~~~~~~~~                     |                                                                                |                              | ~~~~~~~~~~~~~~~~~~~~~~~~~~~~~~~~~~~~~~~          |                        |                                               |
| (                                                                                                                                                                                                            | PHYLA NODIFLORA                                                                                                                                                                                                                                                            | 2,575                  | 4" LINERS, 6" O.C.              | YES    |                                                             |                                                                                |                              | }                                                |                        | <b></b>                                       |
|                                                                                                                                                                                                              | FROGFRUIT                                                                                                                                                                                                                                                                  |                        |                                 |        | TOWN OF F                                                   | Town of Palm Beach                                                             |                              | Ś                                                |                        |                                               |
|                                                                                                                                                                                                              | TOTAL:<br>NATIVE SPECIES:                                                                                                                                                                                                                                                  | 3,215<br>2,575 (80.1%) |                                 |        | SEN. OF TH                                                  | Planning Zoning and Building<br>360 S County Rd<br>Palm Beach, FL 33480        |                              | 3                                                |                        |                                               |
|                                                                                                                                                                                                              |                                                                                                                                                                                                                                                                            |                        |                                 |        |                                                             | www.townofpalmbeach.com                                                        |                              | }                                                |                        |                                               |
|                                                                                                                                                                                                              |                                                                                                                                                                                                                                                                            |                        |                                 |        | Prop                                                        | Landscape Legenderty Address:260 Mira                                          | flores                       |                                                  |                        |                                               |
|                                                                                                                                                                                                              | n & Mulch                                                                                                                                                                                                                                                                  |                        |                                 |        | Lot                                                         | : Area (sq. ft.): 12965.7                                                      |                              |                                                  |                        | JOB NUMBER:<br>DRAWN BY:<br>DATE:             |
| SYMBOL/KEY                                                                                                                                                                                                   | PLANT NAME                                                                                                                                                                                                                                                                 | QTY.                   | DESCRIPTION                     |        | Landscape Open Space (LC                                    | REQUIRED           DS) (Sq Ft and %)         5834.58 SF                        | PROPOSED<br>5,997.95 S.F. (4 | 46%)                                             |                        | DAIL:                                         |
|                                                                                                                                                                                                              |                                                                                                                                                                                                                                                                            |                        |                                 |        |                                                             | red (Sq FT and %) N/A                                                          | N/A                          |                                                  |                        |                                               |
| LAWN                                                                                                                                                                                                         | DIAMOND ZOYSIA LAWN                                                                                                                                                                                                                                                        | AS NEEDED              |                                 |        |                                                             | OS (Sq Ft and %) 2917.29 (50% REQ.D LOS)                                       | 3577.70 SF (619              |                                                  |                        |                                               |
| PLANTING BED                                                                                                                                                                                                 | SHREDDED EUCALYPTUS MULCH                                                                                                                                                                                                                                                  | AS NEEDED              | MULCH ALL BEDS<br>3" MIN. DEPTH |        | Front Yard LO                                               | OS (Sq Ft and %)         1056.76 SF (40%)           Native Trees %         30% | 1,288.07 S.F. (4<br>100%     | +9%)                                             |                        |                                               |
|                                                                                                                                                                                                              |                                                                                                                                                                                                                                                                            |                        |                                 |        |                                                             | rubs & Vines % 30%                                                             | 57%                          |                                                  |                        | <u>/he</u> e                                  |
|                                                                                                                                                                                                              |                                                                                                                                                                                                                                                                            |                        |                                 |        | Native                                                      | Groundcover % 30                                                               | 80.10%                       | }                                                |                        |                                               |
| awings are instruments of<br>andscape Architect. They<br>s of design. All ideas,<br>ments and plans indicated Bischart                                                                                       | 2024<br>and that ENVIRONMENT DESIGN<br>anot provide landscape architectural                                                                                                                                                                                                |                        |                                 |        |                                                             |                                                                                |                              | }                                                | ARC-24-009             |                                               |
| by this/these drawings are monitoring,<br>the property of the designer, design clariti<br>ed, evolved and developed indemnify an<br>in connection with this DESIGN GRO<br>f such ideas, designs, acts or omi | site visits, shop drawing review,<br>fication, etc., the client agrees to<br>dh dhold harmless ENVIRONMENT<br>UP from any liability arising from,<br>ssions in the performance of said<br><i>CALL TOLL FREE</i><br><b>1-800-432-4770</b><br><i>SUNSHINE STATE ONE CALL</i> |                        |                                 |        | ~~~~~~~~~~~~~~~~~~~~~~~~~~~~~~~~~~~~~~~                     |                                                                                |                              | Plant                                            | ARC-24-009<br>Schedule |                                               |
| plans shall be used by services dur                                                                                                                                                                          | ing construction by the client, and <b>OF FLORIDA, INC.</b>                                                                                                                                                                                                                |                        |                                 |        |                                                             |                                                                                |                              |                                                  | ,                      |                                               |