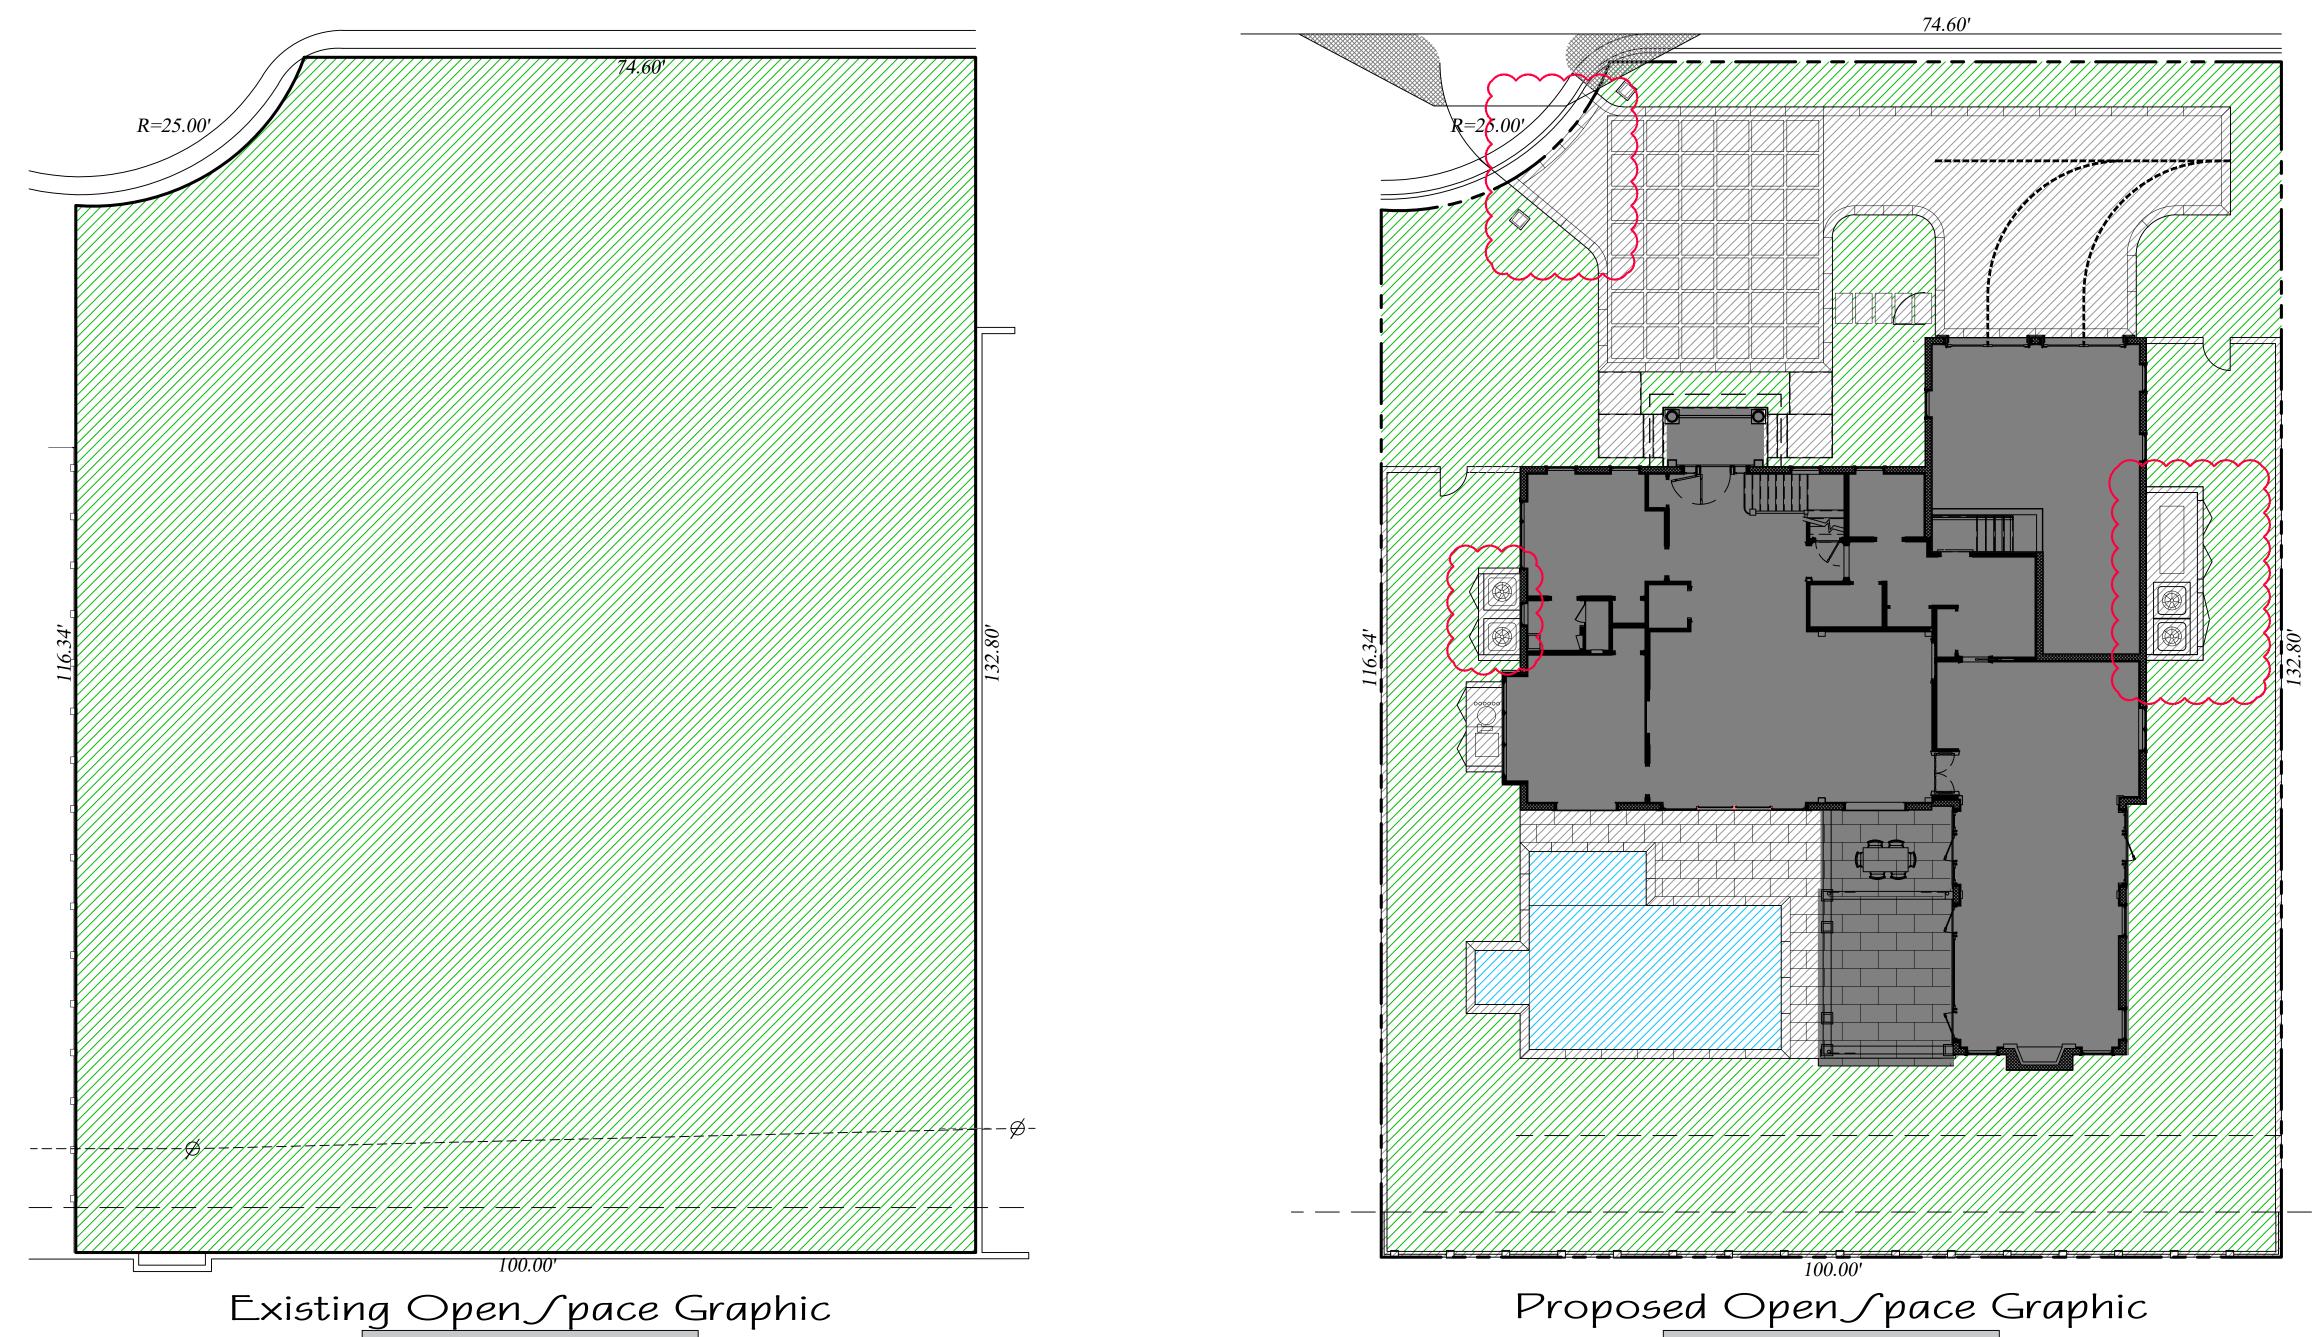

| l                       |               |              |                    |  |
|-------------------------|---------------|--------------|--------------------|--|
| REQUIRE                 | D             | PROPOSED     |                    |  |
|                         |               | R-B - LOW DE | ENSITY RESIDENTIAL |  |
| 10,000 S.F. N           | IINIMUM       | 12,9         | 965.73 S.F.        |  |
| MUM 45%                 | 5,834.58 S.F. | 46%          | 5,997.95 S.F.      |  |
| MUM 40%<br>PONT YARD    | 1,056.76 S.F. | 49%          | 1,288.07 S.F.      |  |
| UM 50% OF<br>OPEN SPACE | 2,917.29 S.F. | 61%          | 3,563.43 S.F.      |  |
|                         |               | •            |                    |  |

### Existing ſite Data

| DESCRIPTION                                        | REQUIRE                            | Ð             | EXISTING       |                    |  |
|----------------------------------------------------|------------------------------------|---------------|----------------|--------------------|--|
| LOT ZONE                                           |                                    |               | R-B - LOW DE   | ENSITY RESIDENTIAL |  |
| LOT AREA                                           | 10,000 S.F. N                      | 1INIMUM       | 12,965.73 S.F. |                    |  |
| OPEN / PERMEABLE SPACE                             | MINIMUM 45%                        | 5,834.58 S.F. | 100%           | 12,965.73 S.F.     |  |
| FRONT YARD LANDSCAPE                               | MINIMUM 40%<br>OF FRONT YARD       | 1,056.76 S.F. | 100%           | 2,641.90 S.F.      |  |
| PERIMETER LANDSCAPE<br>WITHIN 10' OF PROPERTY LINE | MINIMUM 50% OF<br>REQ'D OPEN SPACE | 2,917.29 S.F. | 718            | 4,157.13 S.F.      |  |

<sup>L</sup> MIRAFLORES DRIVE

| DESCRIPTION                                        | REQUIRE                            | Ð             | PROPOSED       |                    |
|----------------------------------------------------|------------------------------------|---------------|----------------|--------------------|
| LOT ZONE                                           |                                    |               | R-B - LOW D    | ENSITY RESIDENTIAL |
| LOT AREA                                           | IO,000 S.F. MINIMUM                |               | 12,965.73 S.F. |                    |
| OPEN / PERMEABLE SPACE                             | MINIMUM 45%                        | 5,834.58 S.F. | 46%            | 5,997.95 S.F.      |
| FRONT YARD LANDSCAPE                               | MINIMUM 40%<br>OF FRONT YARD       | 1,056.76 S.F. | 49%            | 1,288.07 S.F.      |
| PERIMETER LANDSCAPE<br>WITHIN 10' OF PROPERTY LINE | MINIMUM 50% OF<br>REQ'D OPEN SPACE | 2,917.29 S.F. | 61%            | 3,563.43 S.F       |