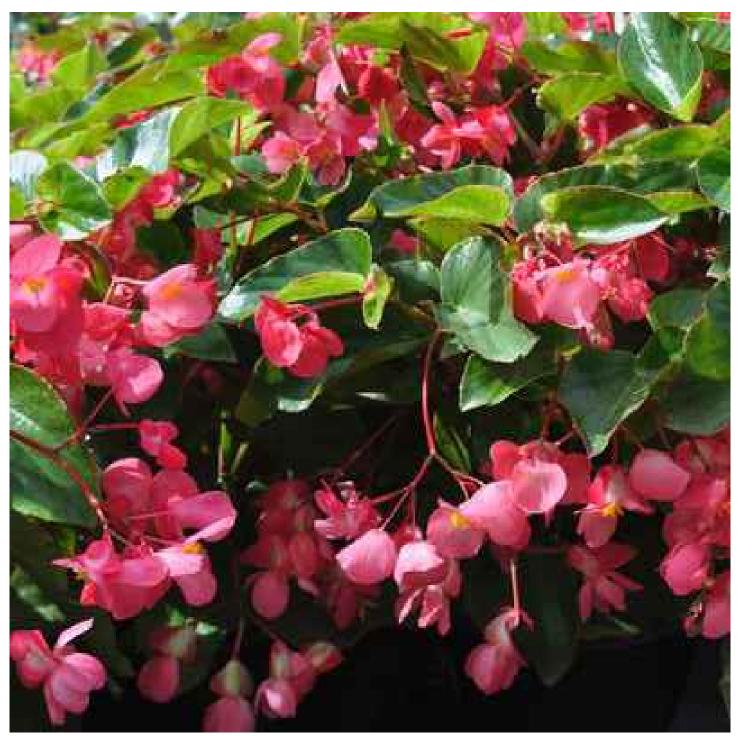

# Scale IN FEET: 3/32"=1'-0"

(15) BEGONIA SPP-PINK ANGEL WING BEGONIA - 3 GAL., 12" O.C. (9) FICUS MICROCARPA-GREEN ISLAND FICUS HEDGE - 2'-4' HT., 24" O.C. (IO) FICUS MICROCARPA-GREEN ISLAND FICUS - 2' HT., 24" O.C. (20) MYRICA CERIFERA