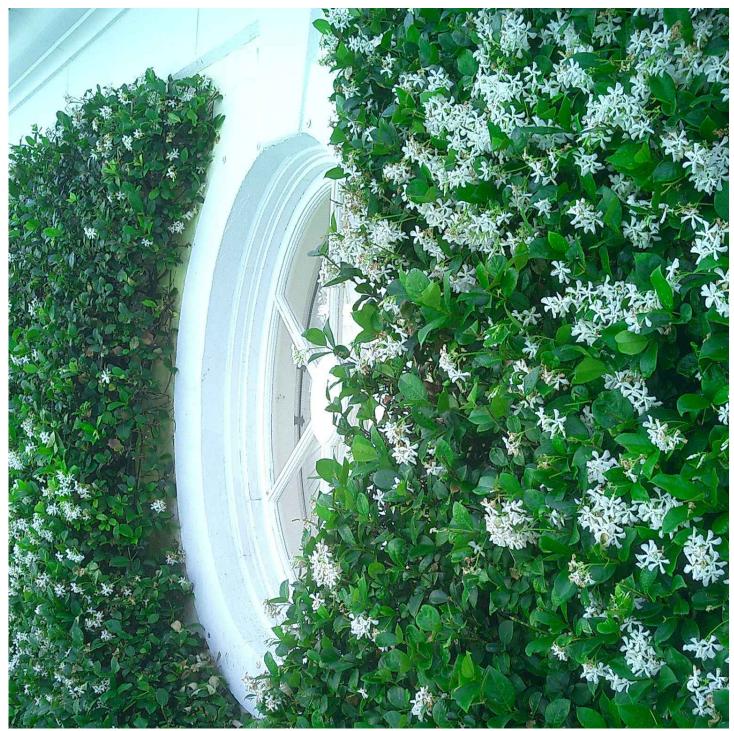

(3) CHRYSOBALANUS ICACO-GREEN COCOPLUM - 7 GAL., 18" O.C. (1) HELICONIA SPP HELICONIA - 7 GAL.

(25) PHYLA NODIFLORA FROG FRUIT - I GAL., 6" O.C. (I) TRACHELOSPERMUM JASMOINOIDES CONFEDERATE JASMINE VINES - 8' HT., ESPALIERED TO WALLS