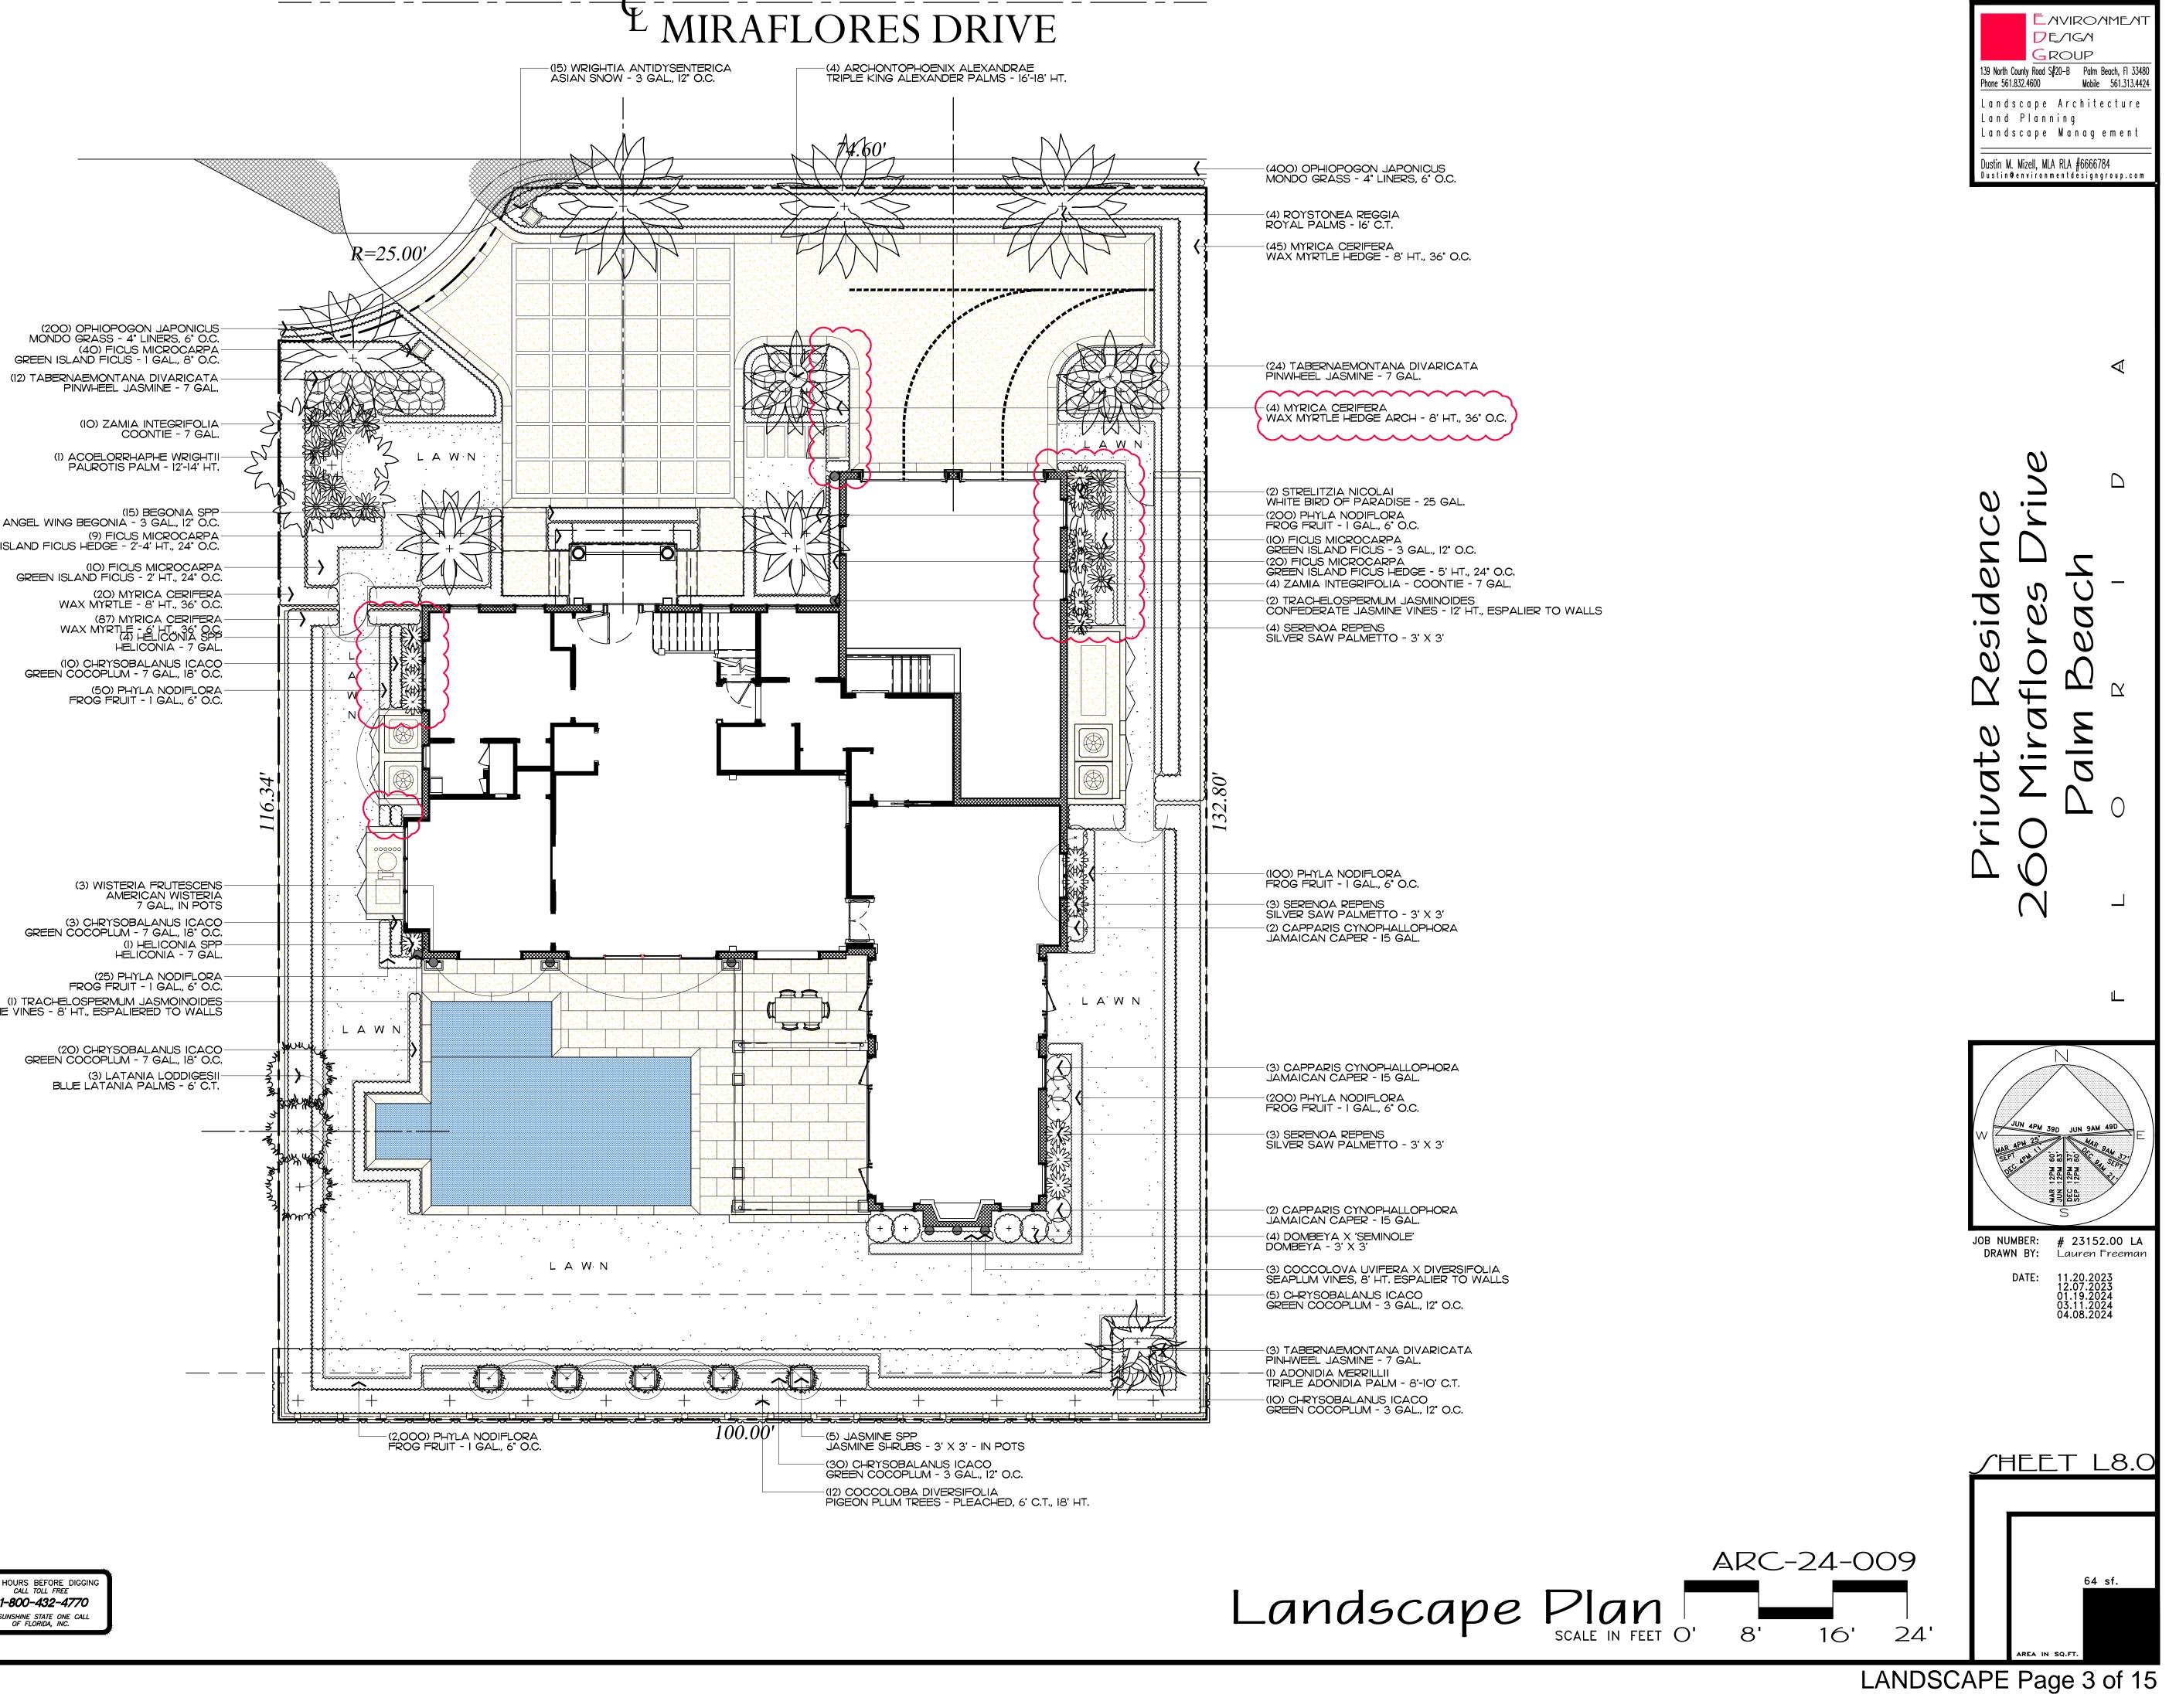

# <sup>E</sup>MIRAFLORES DRIVE

(5) POTS-

+1.30 NAVD \_\_\_\_\_ \_ \_\_\_

— — +1.45 NAVD

Scale IN FEET O'

<sup>L</sup> MIRAFLORES DRIVE

| DESCRIPTION                                        | REQUIRE                            | Ð             | PROPOSED       |                    |
|----------------------------------------------------|------------------------------------|---------------|----------------|--------------------|
| LOT ZONE                                           |                                    |               | R-B - LOW D    | ENSITY RESIDENTIAL |
| LOT AREA                                           | IO,000 S.F. MINIMUM                |               | 12,965.73 S.F. |                    |
| OPEN / PERMEABLE SPACE                             | MINIMUM 45%                        | 5,834.58 S.F. | 46%            | 5,997.95 S.F.      |
| FRONT YARD LANDSCAPE                               | MINIMUM 40%<br>OF FRONT YARD       | 1,056.76 S.F. | 49%            | 1,288.07 S.F.      |
| PERIMETER LANDSCAPE<br>WITHIN 10' OF PROPERTY LINE | MINIMUM 50% OF<br>REQ'D OPEN SPACE | 2,917.29 S.F. | 61%            | 3,563.43 S.F       |

# Scale IN FEET: 3/32"=1'-0"

(15) BEGONIA SPP-PINK ANGEL WING BEGONIA - 3 GAL., 12" O.C. (9) FICUS MICROCARPA-GREEN ISLAND FICUS HEDGE - 2'-4' HT., 24" O.C. (IO) FICUS MICROCARPA-GREEN ISLAND FICUS - 2' HT., 24" O.C. (20) MYRICA CERIFERA

> (87) MYRICA CERIFERA WAX MYRTLE - 6' HT. 36" O.C. (4) HELICONIA SPP HELICONIA - 7 GAL. (10) CHRYSOBALANUS ICACO-GREEN COCOPLUM - 7 GAL., 18" O.C. (50) PHYLA NODIFLORA FROG FRUIT - I GAL., 6" O.C.

> > (3) WISTERIA FRUTESCENS AMERICAN WISTERIA 7 GAL., IN POTS

(3) CHRYSOBALANUS ICACO-GREEN COCOPLUM - 7 GAL., 18" O.C. (1) HELICONIA SPP HELICONIA - 7 GAL.

(25) PHYLA NODIFLORA FROG FRUIT - I GAL., 6" O.C. (I) TRACHELOSPERMUM JASMOINOIDES CONFEDERATE JASMINE VINES - 8' HT., ESPALIERED TO WALLS

> (20) CHRYSOBALANUS ICACO-GREEN COCOPLUM - 7 GAL., 18" O.C. (3) LATANIA LODDIGESII-BLUE LATANIA PALMS - 6' C.T.

| Trees                                                                                                                                                                                                        |                                                                                                                                                                                                                                                                            |                        |                                 |        | Shru                                                        | ıbs & Vines                                                                    | )                            |                                                  |                        | 139 North County Road S<br>Phone 561.832.4600 |
|--------------------------------------------------------------------------------------------------------------------------------------------------------------------------------------------------------------|----------------------------------------------------------------------------------------------------------------------------------------------------------------------------------------------------------------------------------------------------------------------------|------------------------|---------------------------------|--------|-------------------------------------------------------------|--------------------------------------------------------------------------------|------------------------------|--------------------------------------------------|------------------------|-----------------------------------------------|
| SYMBOL                                                                                                                                                                                                       | PLANT NAME                                                                                                                                                                                                                                                                 | QTY.                   | DESCRIPTION                     | NATIVE | SYMBOL/KEY                                                  | PLANT NAME                                                                     | QTY.                         | DESCRIPTION                                      | NATIVE                 | Landscape<br>Land Plan<br>Landscape           |
| + + +                                                                                                                                                                                                        | COCCOLOBA DIVERSIFOLIA<br>PIGEON PLUM TREE                                                                                                                                                                                                                                 | 6                      | 6' С.Т., 18' НТ.<br>PLEACHED    | YES    |                                                             | BEGONIA SPP<br>PINK ANGEL WING BEGONIA                                         | 15                           | 3 GAL., 12" O.C.                                 | NO                     | Dustin M. Mizell,<br>Dustin Øenviro           |
|                                                                                                                                                                                                              |                                                                                                                                                                                                                                                                            |                        |                                 |        | x ce                                                        | CAPPARIS CYNOPHALLOPHORA<br>JAMAICAN CAPER                                     | 7                            | 15 GAL.                                          | YES                    |                                               |
|                                                                                                                                                                                                              | TOTAL TREES:<br>NATIVE SPECIES:                                                                                                                                                                                                                                            | 6<br>6 (100%)          |                                 |        |                                                             | CHRYSOBALANUS ICACO<br>GREEN COCOPLUM                                          | 45                           | 3 GAL., 12" O.C.                                 | YES                    |                                               |
|                                                                                                                                                                                                              |                                                                                                                                                                                                                                                                            |                        |                                 |        | , en                    | COCCOLOBA X DIVERSIFOLIA<br>SEA PLUM VINES                                     | 3                            | 8' HT., ESPALIER TO WALLS                        | YES                    |                                               |
| <u> </u>                                                                                                                                                                                                     |                                                                                                                                                                                                                                                                            |                        |                                 |        | den + de                                                    | DOMBEYA X 'SEMINOLE'<br>DOMBEYA                                                | 4                            | 3' X 3'                                          | NO                     |                                               |
| Palm                                                                                                                                                                                                         | 5                                                                                                                                                                                                                                                                          |                        |                                 |        |                                                             | FICUS MICROCARPA<br>GREEN ISLAND FICUS                                         | 20<br>39                     | 3 GAL., 12" O.C.<br>2'-5' HT., 24" O.C.          | NO                     |                                               |
| SYMBOL/KEY                                                                                                                                                                                                   | PLANT NAME                                                                                                                                                                                                                                                                 | QTY.                   | DESCRIPTION                     | NATIVE | +                                                           | GARDENIA JASMINOIDES<br>GARDENIA STANDARD                                      | 2                            | 6' HT., IN POTS                                  | NO                     |                                               |
| ALL                                                                                                                                                                      | ACOELORRHAPHE WRIGHTII<br>PAUROTIS PALM                                                                                                                                                                                                                                    | 1                      | 12'-14' HT.                     | YES    | ANNA<br>ANNA<br>ANNA<br>ANNA<br>ANNA<br>ANNA<br>ANNA<br>ANN | HELICONIA SPP<br>HELICONIA                                                     | 4                            | 7 GAL.                                           | NO                     | 0                                             |
| Eurour<br>History                                                                                                                                                                                            | ADONIDIA MERRILLI<br>TRIPLE ADONIDIA PALM                                                                                                                                                                                                                                  | 1                      | 8'-10' C.T.                     | NO     |                                                             | MYRICA CERIFERA<br>WAX MYRTLE HEDGE                                            | 687                          | 8' HT., 36" O.C.<br>6' HT., 36" O.C.             | YES                    | $\tilde{\mathcal{O}}$                         |
| •                                                                                                                                                                                                            | ARCHONTOPHOENIX ALEXANDRAE                                                                                                                                                                                                                                                 | 4                      | 16'-18' HT.                     | NO     |                                                             | JASMINE SPP<br>JASMINE SHRUBS                                                  | 5                            | 3' X 3', IN POTS                                 | NO                     | ž C                                           |
|                                                                                                                                                                                                              | TRIPLE KING ALEXANDER PALMS                                                                                                                                                                                                                                                |                        |                                 |        | ANN AND AND AND AND AND AND AND AND AND                     | SERENOA REPENS<br>SILVER SAW PALMETTO                                          | IO                           | 3' X 3'                                          | YES                    | de                                            |
|                                                                                                                                                                                                              | LATANIA LODDIGESII<br>LATANIA PALMS                                                                                                                                                                                                                                        | 3                      | 6' C.T.                         | NO     | 27MV                                                        | STRELITZIA NICOLAI<br>WHITE BIRD OF PARADISE                                   | 2                            | 25 GAL.                                          | NO                     | Si.                                           |
|                                                                                                                                                                                                              | ROYSTONEA REGGIA<br>ROYAL PALMS                                                                                                                                                                                                                                            | 4                      | 16' C.T.                        | NO     | $\sum$                                                      | TABERNAEMONTANA DIVARICATA                                                     | 20                           | 7 GAL.                                           | NO                     | С<br>С<br>С                                   |
| -W/2                                                                                                                                                                                                         |                                                                                                                                                                                                                                                                            |                        |                                 |        |                                                             | PINWHEEL JASMINE SHRUBS<br>TRACHELOSPERMUM JASMINOIDES                         |                              | 8' HT., ESP. TO WALLS                            | NO                     | 0                                             |
|                                                                                                                                                                                                              |                                                                                                                                                                                                                                                                            |                        |                                 |        |                                                             | CONFEDERATE JASMINE VINES                                                      | 2                            | 12' HT., ESP. TO WALLS<br>12' HT., ESP. TO WALLS |                        | άt<br>Υi                                      |
|                                                                                                                                                                                                              | -                                                                                                                                                                                                                                                                          |                        |                                 |        |                                                             | WRIGHTIA ANTIDYSENTERICA<br>ASIAN SNOW                                         | 65                           | 3 GAL., 12" O.C.                                 | NO                     |                                               |
| Grou                                                                                                                                                                                                         | ndcovers                                                                                                                                                                                                                                                                   |                        |                                 |        | X X X X X X X X X X X X X X X X X X X                       | ZAMIA INTEGRIFOLIA                                                             | 17                           | 7 GAL.                                           | YES                    |                                               |
| SYMBOL/KEY                                                                                                                                                                                                   | PLANT NAME                                                                                                                                                                                                                                                                 | QTY.                   | DESCRIPTION                     | NATIVE | ZVV2                                                        |                                                                                |                              |                                                  |                        | $\sim$                                        |
|                                                                                                                                                                                                              | FICUS MICROCARPA<br>GREEN ISLAND FICUS                                                                                                                                                                                                                                     | 40                     | I GAL., 8" O.C.                 | NO     |                                                             | TOTAL:<br>NATIVE SPECIES:                                                      | 416<br>237 (57%)             |                                                  |                        |                                               |
|                                                                                                                                                                                                              | OPHIOPOGON JAPONICUS<br>MONDO GRASS                                                                                                                                                                                                                                        | 600                    | 4" LINERS, 6" O.C.              | NO     | ~~~~~~~~~~~~~~~~~~~~~~~~~~~~~~~~~~~~~~~                     |                                                                                |                              | ~~~~~~~~~~~~~~~~~~~~~~~~~~~~~~~~~~~~~~~          |                        |                                               |
| (                                                                                                                                                                                                            | PHYLA NODIFLORA                                                                                                                                                                                                                                                            | 2,575                  | 4" LINERS, 6" O.C.              | YES    |                                                             |                                                                                |                              | }                                                |                        | <b></b>                                       |
|                                                                                                                                                                                                              | FROGFRUIT                                                                                                                                                                                                                                                                  |                        |                                 |        | TOWN OF F                                                   | Town of Palm Beach                                                             |                              | Ś                                                |                        |                                               |
|                                                                                                                                                                                                              | TOTAL:<br>NATIVE SPECIES:                                                                                                                                                                                                                                                  | 3,215<br>2,575 (80.1%) |                                 |        | SEN. OF TH                                                  | Planning Zoning and Building<br>360 S County Rd<br>Palm Beach, FL 33480        |                              | 3                                                |                        |                                               |
|                                                                                                                                                                                                              |                                                                                                                                                                                                                                                                            |                        |                                 |        |                                                             | www.townofpalmbeach.com                                                        |                              | }                                                |                        |                                               |
|                                                                                                                                                                                                              |                                                                                                                                                                                                                                                                            |                        |                                 |        | Prop                                                        | Landscape Legenderty Address:260 Mira                                          | flores                       |                                                  |                        |                                               |
|                                                                                                                                                                                                              | n & Mulch                                                                                                                                                                                                                                                                  |                        |                                 |        | Lot                                                         | : Area (sq. ft.): 12965.7                                                      |                              |                                                  |                        | JOB NUMBER:<br>DRAWN BY:<br>DATE:             |
| SYMBOL/KEY                                                                                                                                                                                                   | PLANT NAME                                                                                                                                                                                                                                                                 | QTY.                   | DESCRIPTION                     |        | Landscape Open Space (LC                                    | REQUIRED           DS) (Sq Ft and %)         5834.58 SF                        | PROPOSED<br>5,997.95 S.F. (4 | 46%)                                             |                        | DAIL:                                         |
|                                                                                                                                                                                                              |                                                                                                                                                                                                                                                                            |                        |                                 |        |                                                             | red (Sq FT and %) N/A                                                          | N/A                          |                                                  |                        |                                               |
| LAWN                                                                                                                                                                                                         | DIAMOND ZOYSIA LAWN                                                                                                                                                                                                                                                        | AS NEEDED              |                                 |        |                                                             | OS (Sq Ft and %) 2917.29 (50% REQ.D LOS)                                       | 3577.70 SF (619              |                                                  |                        |                                               |
| PLANTING BED                                                                                                                                                                                                 | SHREDDED EUCALYPTUS MULCH                                                                                                                                                                                                                                                  | AS NEEDED              | MULCH ALL BEDS<br>3" MIN. DEPTH |        | Front Yard LO                                               | OS (Sq Ft and %)         1056.76 SF (40%)           Native Trees %         30% | 1,288.07 S.F. (4<br>100%     | +9%)                                             |                        |                                               |
|                                                                                                                                                                                                              |                                                                                                                                                                                                                                                                            |                        |                                 |        |                                                             | rubs & Vines % 30%                                                             | 57%                          |                                                  |                        | <u>/he</u> e                                  |
|                                                                                                                                                                                                              |                                                                                                                                                                                                                                                                            |                        |                                 |        | Native                                                      | Groundcover % 30                                                               | 80.10%                       | }                                                |                        |                                               |
| awings are instruments of<br>andscape Architect. They<br>s of design. All ideas,<br>ments and plans indicated Bischart                                                                                       | 2024<br>and that ENVIRONMENT DESIGN<br>anot provide landscape architectural                                                                                                                                                                                                |                        |                                 |        |                                                             |                                                                                |                              | }                                                | ARC-24-009             |                                               |
| by this/these drawings are monitoring,<br>the property of the designer, design clariti<br>ed, evolved and developed indemnify an<br>in connection with this DESIGN GRO<br>f such ideas, designs, acts or omi | site visits, shop drawing review,<br>fication, etc., the client agrees to<br>dh dhold harmless ENVIRONMENT<br>UP from any liability arising from,<br>ssions in the performance of said<br><i>CALL TOLL FREE</i><br><b>1-800-432-4770</b><br><i>SUNSHINE STATE ONE CALL</i> |                        |                                 |        | ~~~~~~~~~~~~~~~~~~~~~~~~~~~~~~~~~~~~~~~                     |                                                                                |                              | Plant                                            | ARC-24-009<br>Schedule |                                               |
| plans shall be used by services dur                                                                                                                                                                          | ing construction by the client, and <b>OF FLORIDA, INC.</b>                                                                                                                                                                                                                |                        |                                 |        |                                                             |                                                                                |                              |                                                  | ,                      |                                               |