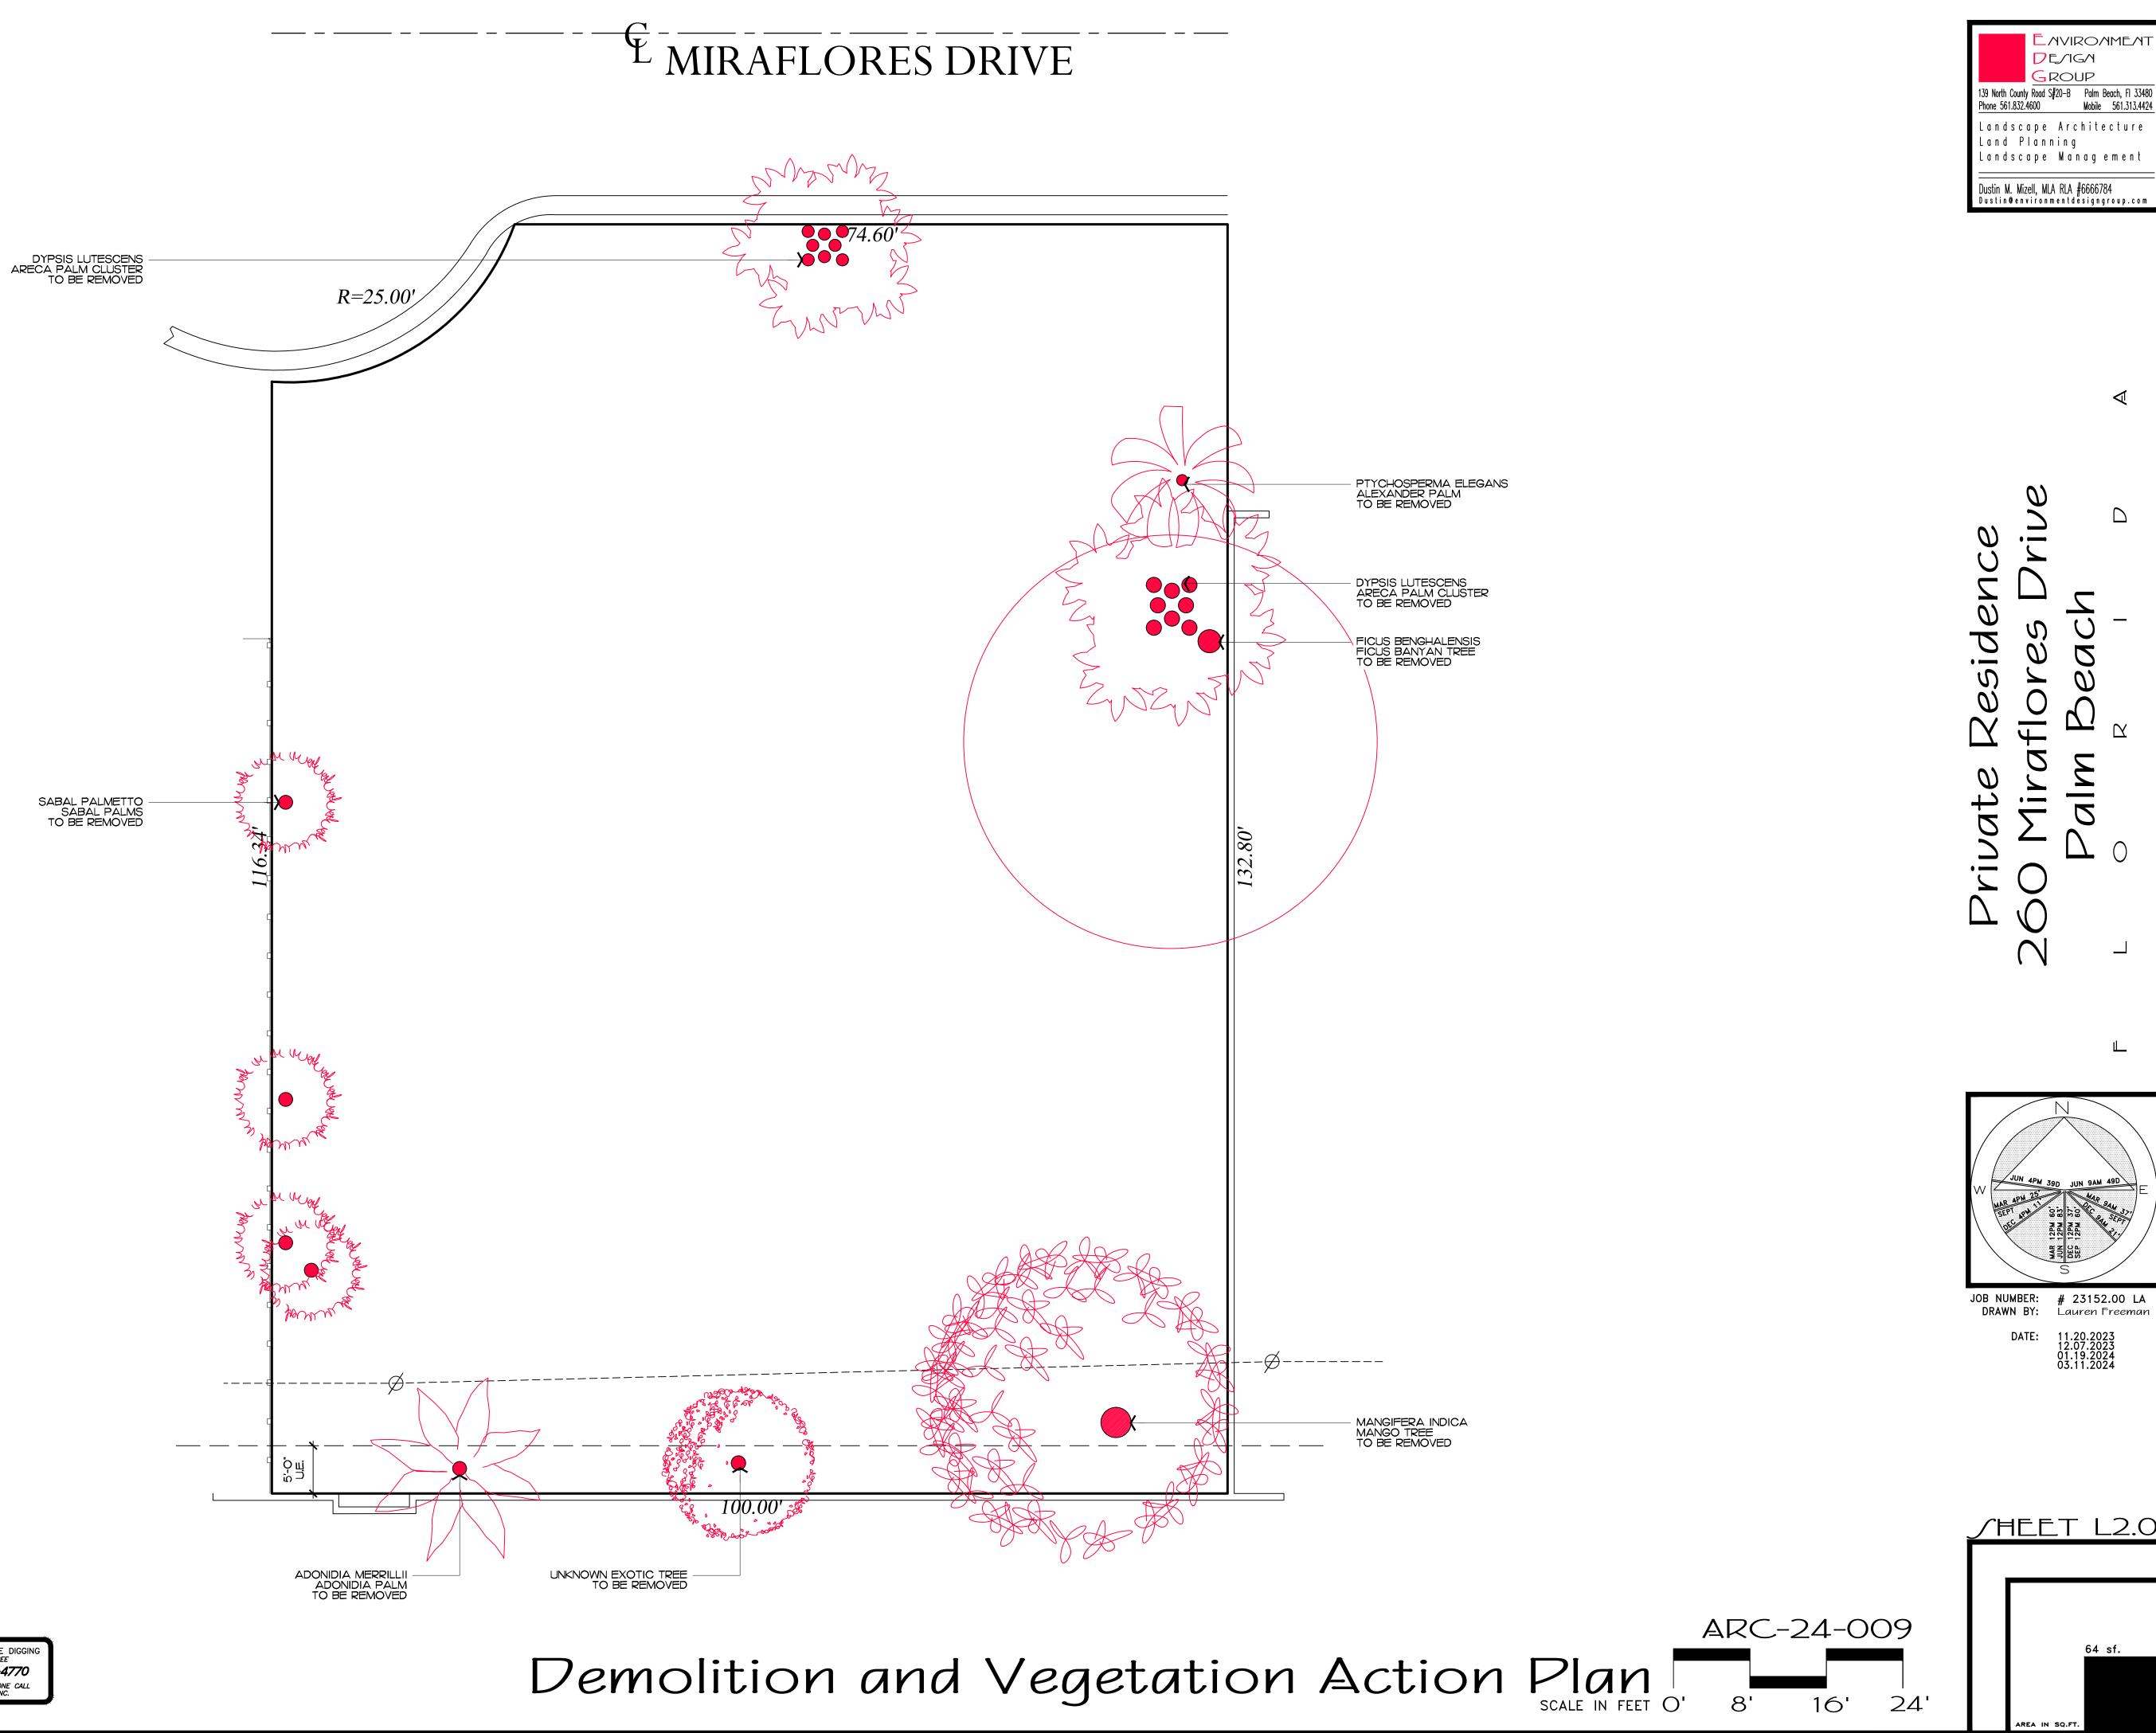

# <sup>E</sup>MIRAFLORES DRIVE

(5) POTS-

+1.30 NAVD \_\_\_\_\_ \_ \_\_\_

— — +1.45 NAVD

Scale IN FEET O'