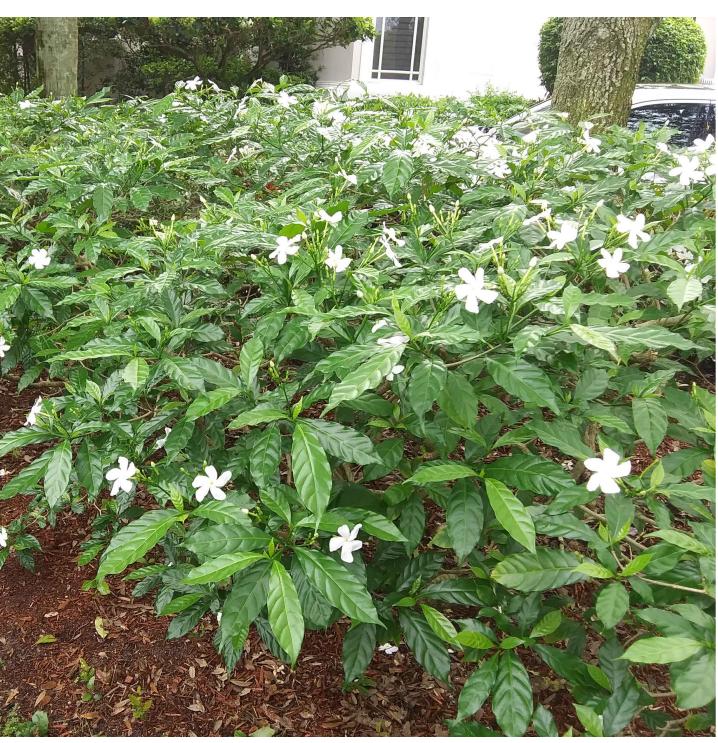

> (20) CHRYSOBALANUS ICACO-GREEN COCOPLUM - 7 GAL., 18" O.C. (3) LATANIA LODDIGESII-BLUE LATANIA PALMS - 6' C.T.

| Trees                                                                                                                                                                                                        |                                                                                                                                                                                                                                                                            |                        |                                 |        | Shru                                                        | ıbs & Vines                                                                    | )                            |                                                  |                        | 139 North County Road S<br>Phone 561.832.4600 |
|--------------------------------------------------------------------------------------------------------------------------------------------------------------------------------------------------------------|----------------------------------------------------------------------------------------------------------------------------------------------------------------------------------------------------------------------------------------------------------------------------|------------------------|---------------------------------|--------|-------------------------------------------------------------|--------------------------------------------------------------------------------|------------------------------|--------------------------------------------------|------------------------|-----------------------------------------------|
| SYMBOL                                                                                                                                                                                                       | PLANT NAME                                                                                                                                                                                                                                                                 | QTY.                   | DESCRIPTION                     | NATIVE | SYMBOL/KEY                                                  | PLANT NAME                                                                     | QTY.                         | DESCRIPTION                                      | NATIVE                 | Landscape<br>Land Plan<br>Landscape           |
| + + +                                                                                                                                                                                                        | COCCOLOBA DIVERSIFOLIA<br>PIGEON PLUM TREE                                                                                                                                                                                                                                 | 6                      | 6' С.Т., 18' НТ.<br>PLEACHED    | YES    |                                                             | BEGONIA SPP<br>PINK ANGEL WING BEGONIA                                         | 15                           | 3 GAL., 12" O.C.                                 | NO                     | Dustin M. Mizell,<br>Dustin Øenviro           |
|                                                                                                                                                                                                              |                                                                                                                                                                                                                                                                            |                        |                                 |        | x ce                                                        | CAPPARIS CYNOPHALLOPHORA<br>JAMAICAN CAPER                                     | 7                            | 15 GAL.                                          | YES                    |                                               |
|                                                                                                                                                                                                              | TOTAL TREES:<br>NATIVE SPECIES:                                                                                                                                                                                                                                            | 6<br>6 (100%)          |                                 |        |                                                             | CHRYSOBALANUS ICACO<br>GREEN COCOPLUM                                          | 45                           | 3 GAL., 12" O.C.                                 | YES                    |                                               |
|                                                                                                                                                                                                              |                                                                                                                                                                                                                                                                            |                        |                                 |        | , en                    | COCCOLOBA X DIVERSIFOLIA<br>SEA PLUM VINES                                     | 3                            | 8' HT., ESPALIER TO WALLS                        | YES                    |                                               |
| <u> </u>                                                                                                                                                                                                     |                                                                                                                                                                                                                                                                            |                        |                                 |        | den + de                                                    | DOMBEYA X 'SEMINOLE'<br>DOMBEYA                                                | 4                            | 3' X 3'                                          | NO                     |                                               |
| Palm                                                                                                                                                                                                         | 5                                                                                                                                                                                                                                                                          |                        |                                 |        |                                                             | FICUS MICROCARPA<br>GREEN ISLAND FICUS                                         | 20<br>39                     | 3 GAL., 12" O.C.<br>2'-5' HT., 24" O.C.          | NO                     |                                               |
| SYMBOL/KEY                                                                                                                                                                                                   | PLANT NAME                                                                                                                                                                                                                                                                 | QTY.                   | DESCRIPTION                     | NATIVE | +                                                           | GARDENIA JASMINOIDES<br>GARDENIA STANDARD                                      | 2                            | 6' HT., IN POTS                                  | NO                     |                                               |
| ALL                                                                                                                                                                      | ACOELORRHAPHE WRIGHTII<br>PAUROTIS PALM                                                                                                                                                                                                                                    | 1                      | 12'-14' HT.                     | YES    | ANNA<br>ANNA<br>ANNA<br>ANNA<br>ANNA<br>ANNA<br>ANNA<br>ANN | HELICONIA SPP<br>HELICONIA                                                     | 4                            | 7 GAL.                                           | NO                     | 0                                             |
| Eurour<br>History                                                                                                                                                                                            | ADONIDIA MERRILLI<br>TRIPLE ADONIDIA PALM                                                                                                                                                                                                                                  | 1                      | 8'-10' C.T.                     | NO     |                                                             | MYRICA CERIFERA<br>WAX MYRTLE HEDGE                                            | 687                          | 8' HT., 36" O.C.<br>6' HT., 36" O.C.             | YES                    | $\tilde{\mathcal{O}}$                         |
| •                                                                                                                                                                                                            | ARCHONTOPHOENIX ALEXANDRAE                                                                                                                                                                                                                                                 | 4                      | 16'-18' HT.                     | NO     |                                                             | JASMINE SPP<br>JASMINE SHRUBS                                                  | 5                            | 3' X 3', IN POTS                                 | NO                     | ž C                                           |
|                                                                                                                                                                                                              | TRIPLE KING ALEXANDER PALMS                                                                                                                                                                                                                                                |                        |                                 |        | ANN AND AND AND AND AND AND AND AND AND                     | SERENOA REPENS<br>SILVER SAW PALMETTO                                          | IO                           | 3' X 3'                                          | YES                    | de                                            |
|                                                                                                                                                                                                              | LATANIA LODDIGESII<br>LATANIA PALMS                                                                                                                                                                                                                                        | 3                      | 6' C.T.                         | NO     | 27MV                                                        | STRELITZIA NICOLAI<br>WHITE BIRD OF PARADISE                                   | 2                            | 25 GAL.                                          | NO                     | Si.                                           |
|                                                                                                                                                                                                              | ROYSTONEA REGGIA<br>ROYAL PALMS                                                                                                                                                                                                                                            | 4                      | 16' C.T.                        | NO     | $\sum$                                                      | TABERNAEMONTANA DIVARICATA                                                     | 20                           | 7 GAL.                                           | NO                     | С<br>С<br>С                                   |
| -W/2                                                                                                                                                                                                         |                                                                                                                                                                                                                                                                            |                        |                                 |        |                                                             | PINWHEEL JASMINE SHRUBS<br>TRACHELOSPERMUM JASMINOIDES                         |                              | 8' HT., ESP. TO WALLS                            | NO                     | 0                                             |
|                                                                                                                                                                                                              |                                                                                                                                                                                                                                                                            |                        |                                 |        |                                                             | CONFEDERATE JASMINE VINES                                                      | 2                            | 12' HT., ESP. TO WALLS<br>12' HT., ESP. TO WALLS |                        | άt<br>Υi                                      |
|                                                                                                                                                                                                              | -                                                                                                                                                                                                                                                                          |                        |                                 |        |                                                             | WRIGHTIA ANTIDYSENTERICA<br>ASIAN SNOW                                         | 65                           | 3 GAL., 12" O.C.                                 | NO                     |                                               |
| Grou                                                                                                                                                                                                         | ndcovers                                                                                                                                                                                                                                                                   |                        |                                 |        | X X X X X X X X X X X X X X X X X X X                       | ZAMIA INTEGRIFOLIA                                                             | 17                           | 7 GAL.                                           | YES                    |                                               |
| SYMBOL/KEY                                                                                                                                                                                                   | PLANT NAME                                                                                                                                                                                                                                                                 | QTY.                   | DESCRIPTION                     | NATIVE | ZVV2                                                        |                                                                                |                              |                                                  |                        | $\sim$                                        |
|                                                                                                                                                                                                              | FICUS MICROCARPA<br>GREEN ISLAND FICUS                                                                                                                                                                                                                                     | 40                     | I GAL., 8" O.C.                 | NO     |                                                             | TOTAL:<br>NATIVE SPECIES:                                                      | 416<br>237 (57%)             |                                                  |                        |                                               |
|                                                                                                                                                                                                              | OPHIOPOGON JAPONICUS<br>MONDO GRASS                                                                                                                                                                                                                                        | 600                    | 4" LINERS, 6" O.C.              | NO     | ~~~~~~~~~~~~~~~~~~~~~~~~~~~~~~~~~~~~~~~                     |                                                                                |                              | ~~~~~~~~~~~~~~~~~~~~~~~~~~~~~~~~~~~~~~~          |                        |                                               |
| (                                                                                                                                                                                                            | PHYLA NODIFLORA                                                                                                                                                                                                                                                            | 2,575                  | 4" LINERS, 6" O.C.              | YES    |                                                             |                                                                                |                              | }                                                |                        | <b></b>                                       |
|                                                                                                                                                                                                              | FROGFRUIT                                                                                                                                                                                                                                                                  |                        |                                 |        | TOWN OF F                                                   | Town of Palm Beach                                                             |                              | Ś                                                |                        |                                               |
|                                                                                                                                                                                                              | TOTAL:<br>NATIVE SPECIES:                                                                                                                                                                                                                                                  | 3,215<br>2,575 (80.1%) |                                 |        | SEN. OF TH                                                  | Planning Zoning and Building<br>360 S County Rd<br>Palm Beach, FL 33480        |                              | 3                                                |                        |                                               |
|                                                                                                                                                                                                              |                                                                                                                                                                                                                                                                            |                        |                                 |        |                                                             | www.townofpalmbeach.com                                                        |                              | }                                                |                        |                                               |
|                                                                                                                                                                                                              |                                                                                                                                                                                                                                                                            |                        |                                 |        | Prop                                                        | Landscape Legenderty Address:260 Mira                                          | flores                       |                                                  |                        |                                               |
|                                                                                                                                                                                                              | n & Mulch                                                                                                                                                                                                                                                                  |                        |                                 |        | Lot                                                         | : Area (sq. ft.): 12965.7                                                      |                              |                                                  |                        | JOB NUMBER:<br>DRAWN BY:<br>DATE:             |
| SYMBOL/KEY                                                                                                                                                                                                   | PLANT NAME                                                                                                                                                                                                                                                                 | QTY.                   | DESCRIPTION                     |        | Landscape Open Space (LC                                    | REQUIRED           DS) (Sq Ft and %)         5834.58 SF                        | PROPOSED<br>5,997.95 S.F. (4 | 46%)                                             |                        | DAIL:                                         |
|                                                                                                                                                                                                              |                                                                                                                                                                                                                                                                            |                        |                                 |        |                                                             | red (Sq FT and %) N/A                                                          | N/A                          |                                                  |                        |                                               |
| LAWN                                                                                                                                                                                                         | DIAMOND ZOYSIA LAWN                                                                                                                                                                                                                                                        | AS NEEDED              |                                 |        |                                                             | OS (Sq Ft and %) 2917.29 (50% REQ.D LOS)                                       | 3577.70 SF (619              |                                                  |                        |                                               |
| PLANTING BED                                                                                                                                                                                                 | SHREDDED EUCALYPTUS MULCH                                                                                                                                                                                                                                                  | AS NEEDED              | MULCH ALL BEDS<br>3" MIN. DEPTH |        | Front Yard LO                                               | OS (Sq Ft and %)         1056.76 SF (40%)           Native Trees %         30% | 1,288.07 S.F. (4<br>100%     | +9%)                                             |                        |                                               |
|                                                                                                                                                                                                              |                                                                                                                                                                                                                                                                            |                        |                                 |        |                                                             | rubs & Vines % 30%                                                             | 57%                          |                                                  |                        | <u>/he</u> e                                  |
|                                                                                                                                                                                                              |                                                                                                                                                                                                                                                                            |                        |                                 |        | Native                                                      | Groundcover % 30                                                               | 80.10%                       | }                                                |                        |                                               |
| awings are instruments of<br>andscape Architect. They<br>s of design. All ideas,<br>ments and plans indicated Bischart                                                                                       | 2024<br>and that ENVIRONMENT DESIGN<br>anot provide landscape architectural                                                                                                                                                                                                |                        |                                 |        |                                                             |                                                                                |                              | }                                                | ARC-24-009             |                                               |
| by this/these drawings are monitoring,<br>the property of the designer, design clariti<br>ed, evolved and developed indemnify an<br>in connection with this DESIGN GRO<br>f such ideas, designs, acts or omi | site visits, shop drawing review,<br>fication, etc., the client agrees to<br>dh dhold harmless ENVIRONMENT<br>UP from any liability arising from,<br>ssions in the performance of said<br><i>CALL TOLL FREE</i><br><b>1-800-432-4770</b><br><i>SUNSHINE STATE ONE CALL</i> |                        |                                 |        | ~~~~~~~~~~~~~~~~~~~~~~~~~~~~~~~~~~~~~~~                     |                                                                                |                              | Plant                                            | ARC-24-009<br>Schedule |                                               |
| plans shall be used by services dur                                                                                                                                                                          | ing construction by the client, and <b>OF FLORIDA, INC.</b>                                                                                                                                                                                                                |                        |                                 |        |                                                             |                                                                                |                              |                                                  | ,                      |                                               |