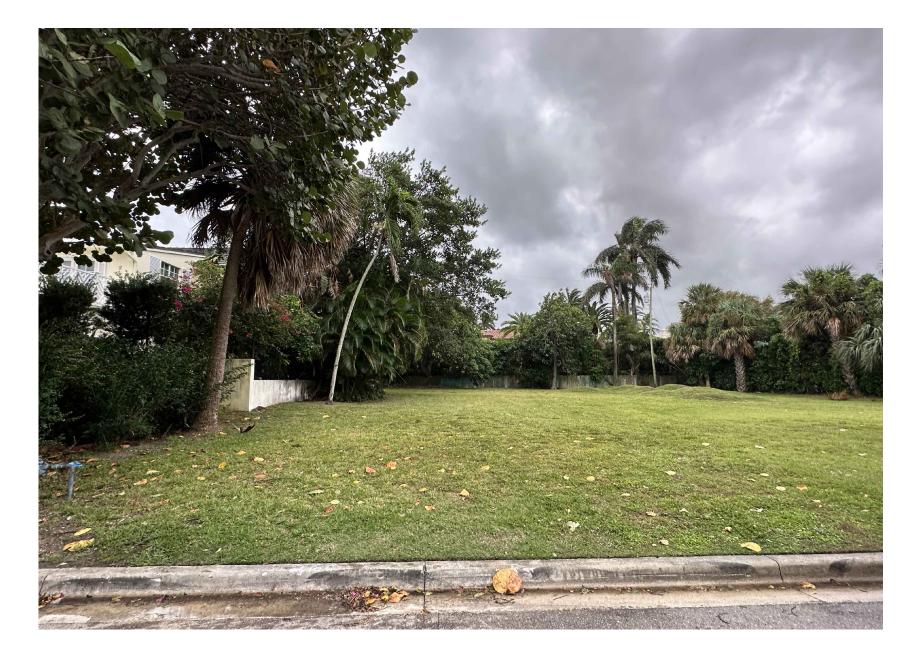

### Existing ſite Data

| DESCRIPTION                                        | REQUIRE                            | Ð             | EXISTING       |                    |  |
|----------------------------------------------------|------------------------------------|---------------|----------------|--------------------|--|
| LOT ZONE                                           |                                    |               | R-B - LOW DE   | ENSITY RESIDENTIAL |  |
| LOT AREA                                           | 10,000 S.F. N                      | 1INIMUM       | 12,965.73 S.F. |                    |  |
| OPEN / PERMEABLE SPACE                             | MINIMUM 45%                        | 5,834.58 S.F. | 100%           | 12,965.73 S.F.     |  |
| FRONT YARD LANDSCAPE                               | MINIMUM 40%<br>OF FRONT YARD       | 1,056.76 S.F. | 100%           | 2,641.90 S.F.      |  |
| PERIMETER LANDSCAPE<br>WITHIN 10' OF PROPERTY LINE | MINIMUM 50% OF<br>REQ'D OPEN SPACE | 2,917.29 S.F. | 718            | 4,157.13 S.F.      |  |

<sup>L</sup> MIRAFLORES DRIVE

| DESCRIPTION                                        | REQUIRE                            | Ð             | PROPOSED       |                    |
|----------------------------------------------------|------------------------------------|---------------|----------------|--------------------|
| LOT ZONE                                           |                                    |               | R-B - LOW D    | ENSITY RESIDENTIAL |
| LOT AREA                                           | IO,000 S.F. MINIMUM                |               | 12,965.73 S.F. |                    |
| OPEN / PERMEABLE SPACE                             | MINIMUM 45%                        | 5,834.58 S.F. | 46%            | 5,997.95 S.F.      |
| FRONT YARD LANDSCAPE                               | MINIMUM 40%<br>OF FRONT YARD       | 1,056.76 S.F. | 49%            | 1,288.07 S.F.      |
| PERIMETER LANDSCAPE<br>WITHIN 10' OF PROPERTY LINE | MINIMUM 50% OF<br>REQ'D OPEN SPACE | 2,917.29 S.F. | 61%            | 3,563.43 S.F       |