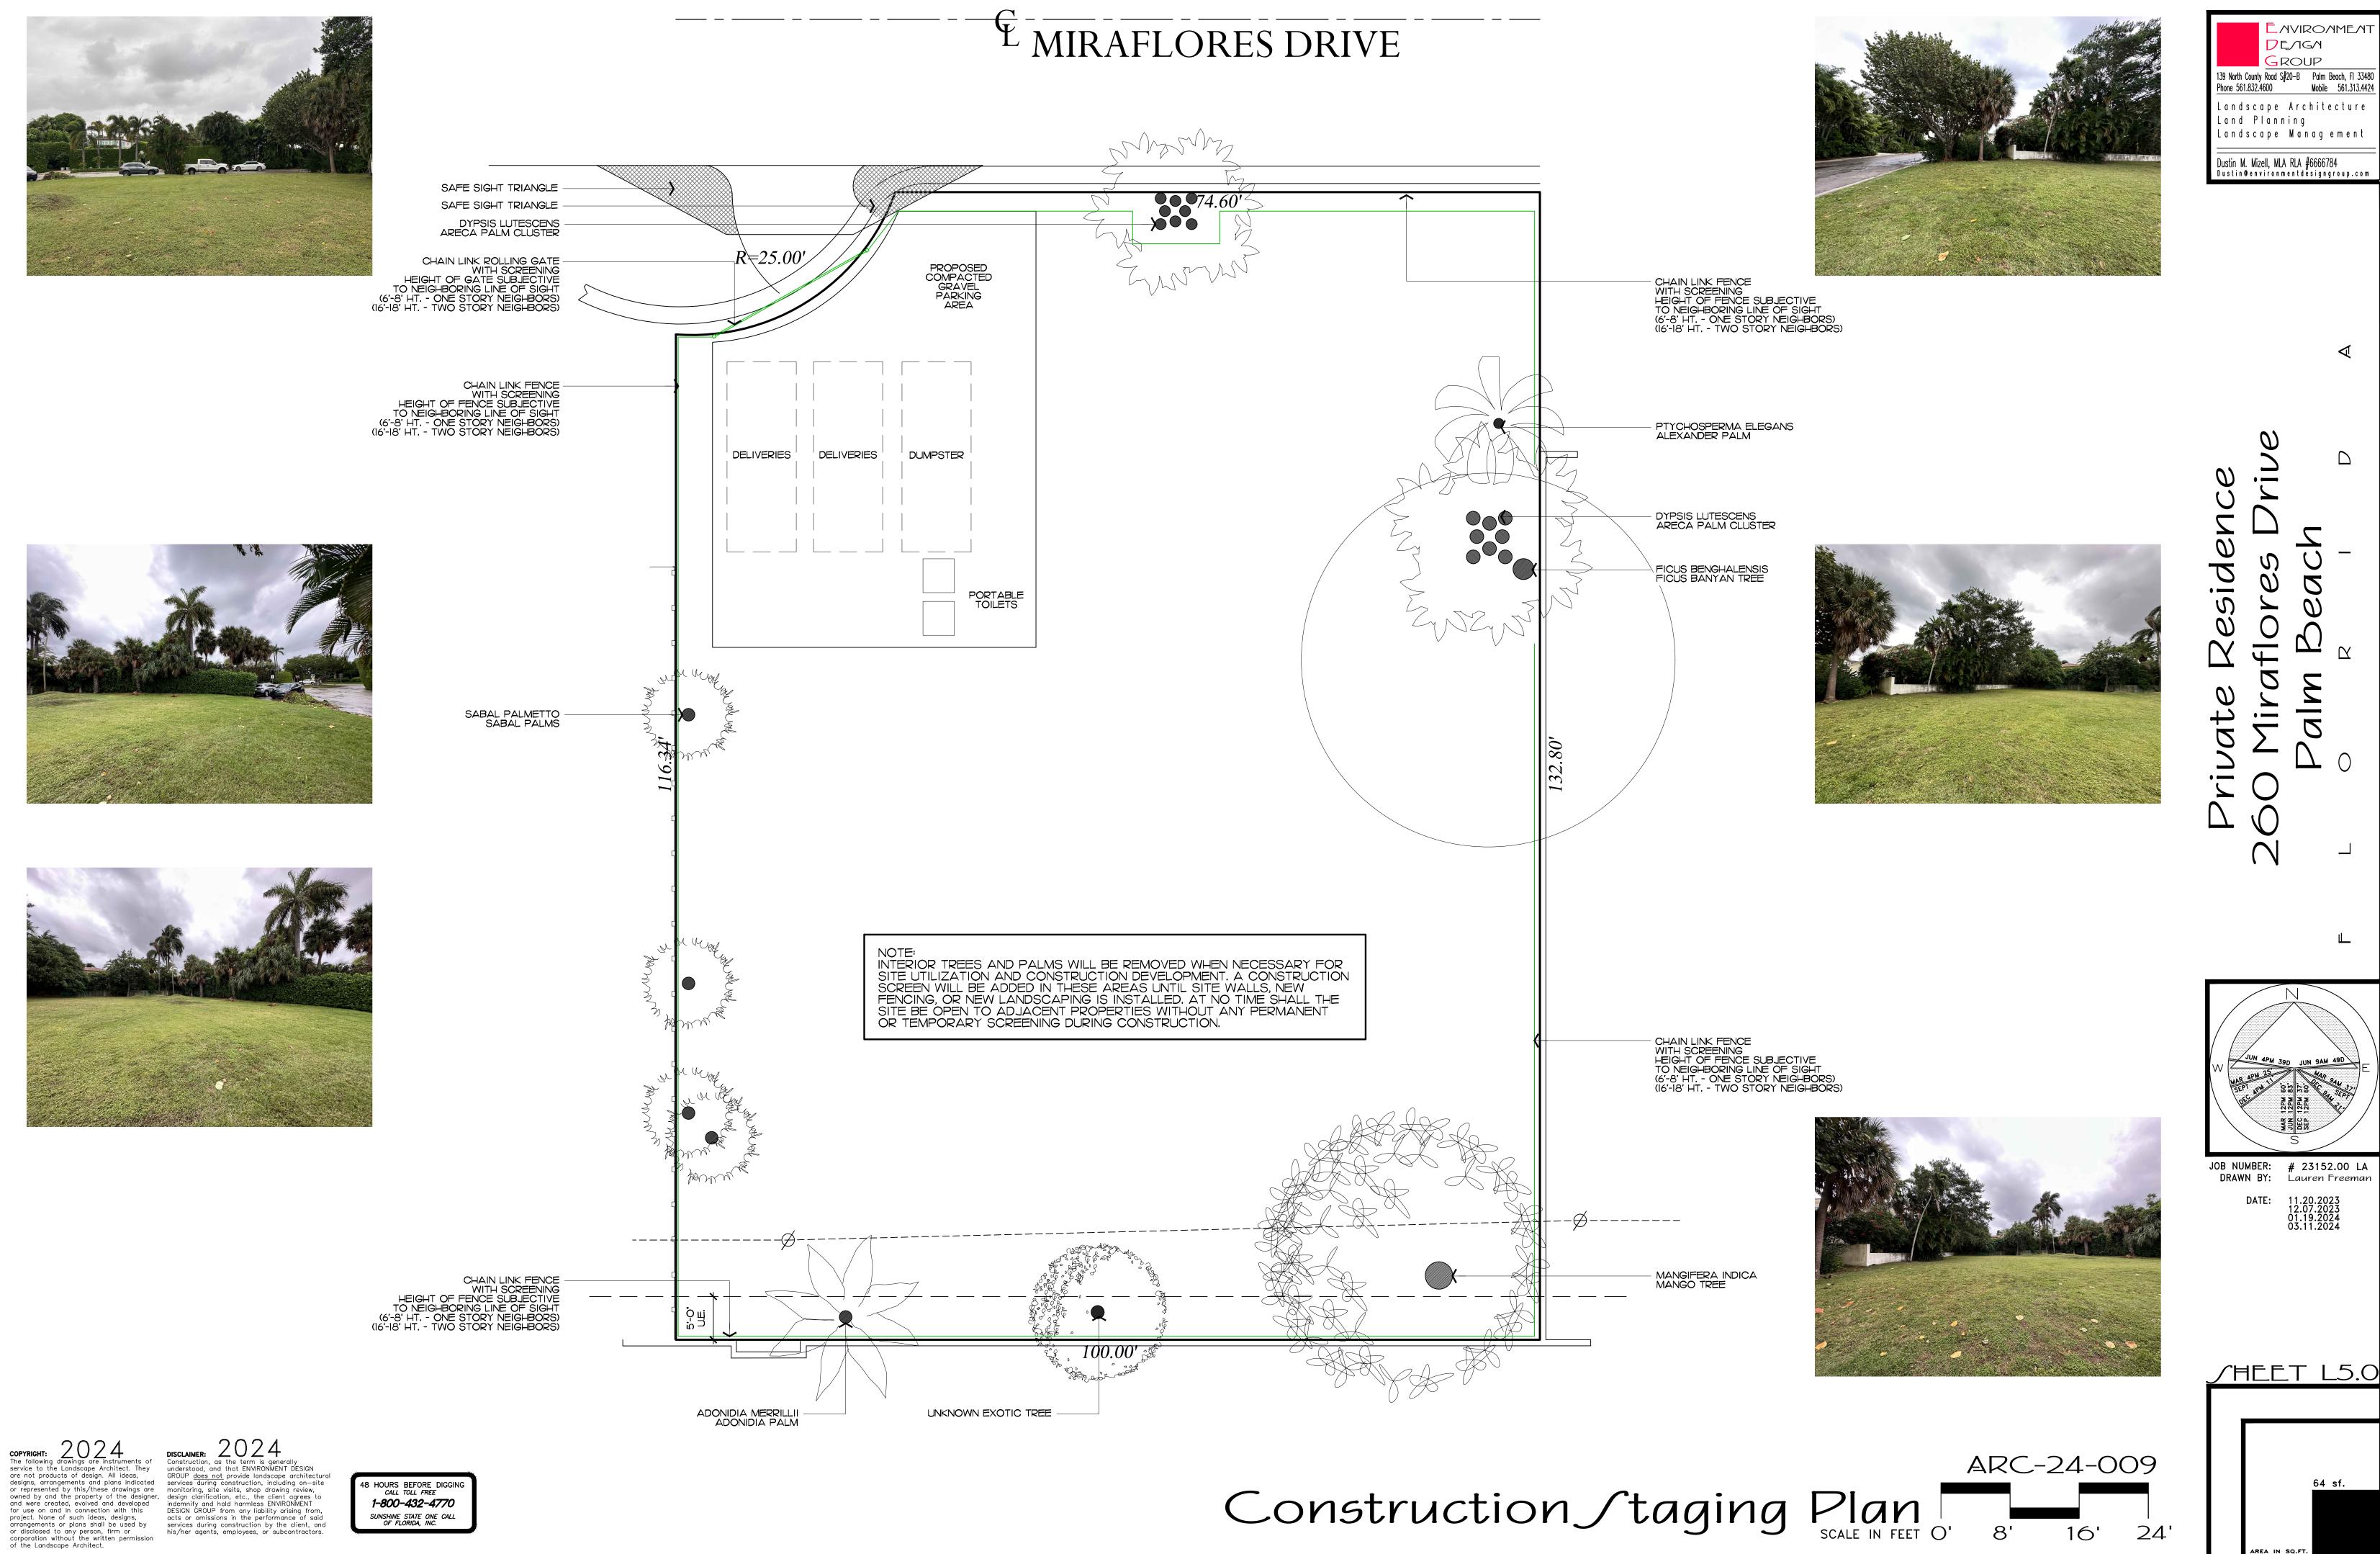

# <sup>E</sup>MIRAFLORES DRIVE

(5) POTS-

+1.30 NAVD \_\_\_\_\_ \_ \_\_\_

— — +1.45 NAVD

Scale IN FEET O'

### Existing ſite Data

| DESCRIPTION                                        | REQUIRE                            | Ð             | EXISTING       |                    |  |
|----------------------------------------------------|------------------------------------|---------------|----------------|--------------------|--|
| LOT ZONE                                           |                                    |               | R-B - LOW DE   | ENSITY RESIDENTIAL |  |
| LOT AREA                                           | 10,000 S.F. N                      | 1INIMUM       | 12,965.73 S.F. |                    |  |
| OPEN / PERMEABLE SPACE                             | MINIMUM 45%                        | 5,834.58 S.F. | 100%           | 12,965.73 S.F.     |  |
| FRONT YARD LANDSCAPE                               | MINIMUM 40%<br>OF FRONT YARD       | 1,056.76 S.F. | 100%           | 2,641.90 S.F.      |  |
| PERIMETER LANDSCAPE<br>WITHIN 10' OF PROPERTY LINE | MINIMUM 50% OF<br>REQ'D OPEN SPACE | 2,917.29 S.F. | 718            | 4,157.13 S.F.      |  |

<sup>L</sup> MIRAFLORES DRIVE

| DESCRIPTION                                        | REQUIRE                            | Ð             | PROPOSED       |                    |
|----------------------------------------------------|------------------------------------|---------------|----------------|--------------------|
| LOT ZONE                                           |                                    |               | R-B - LOW D    | ENSITY RESIDENTIAL |
| LOT AREA                                           | IO,000 S.F. MINIMUM                |               | 12,965.73 S.F. |                    |
| OPEN / PERMEABLE SPACE                             | MINIMUM 45%                        | 5,834.58 S.F. | 46%            | 5,997.95 S.F.      |
| FRONT YARD LANDSCAPE                               | MINIMUM 40%<br>OF FRONT YARD       | 1,056.76 S.F. | 49%            | 1,288.07 S.F.      |
| PERIMETER LANDSCAPE<br>WITHIN 10' OF PROPERTY LINE | MINIMUM 50% OF<br>REQ'D OPEN SPACE | 2,917.29 S.F. | 61%            | 3,563.43 S.F       |