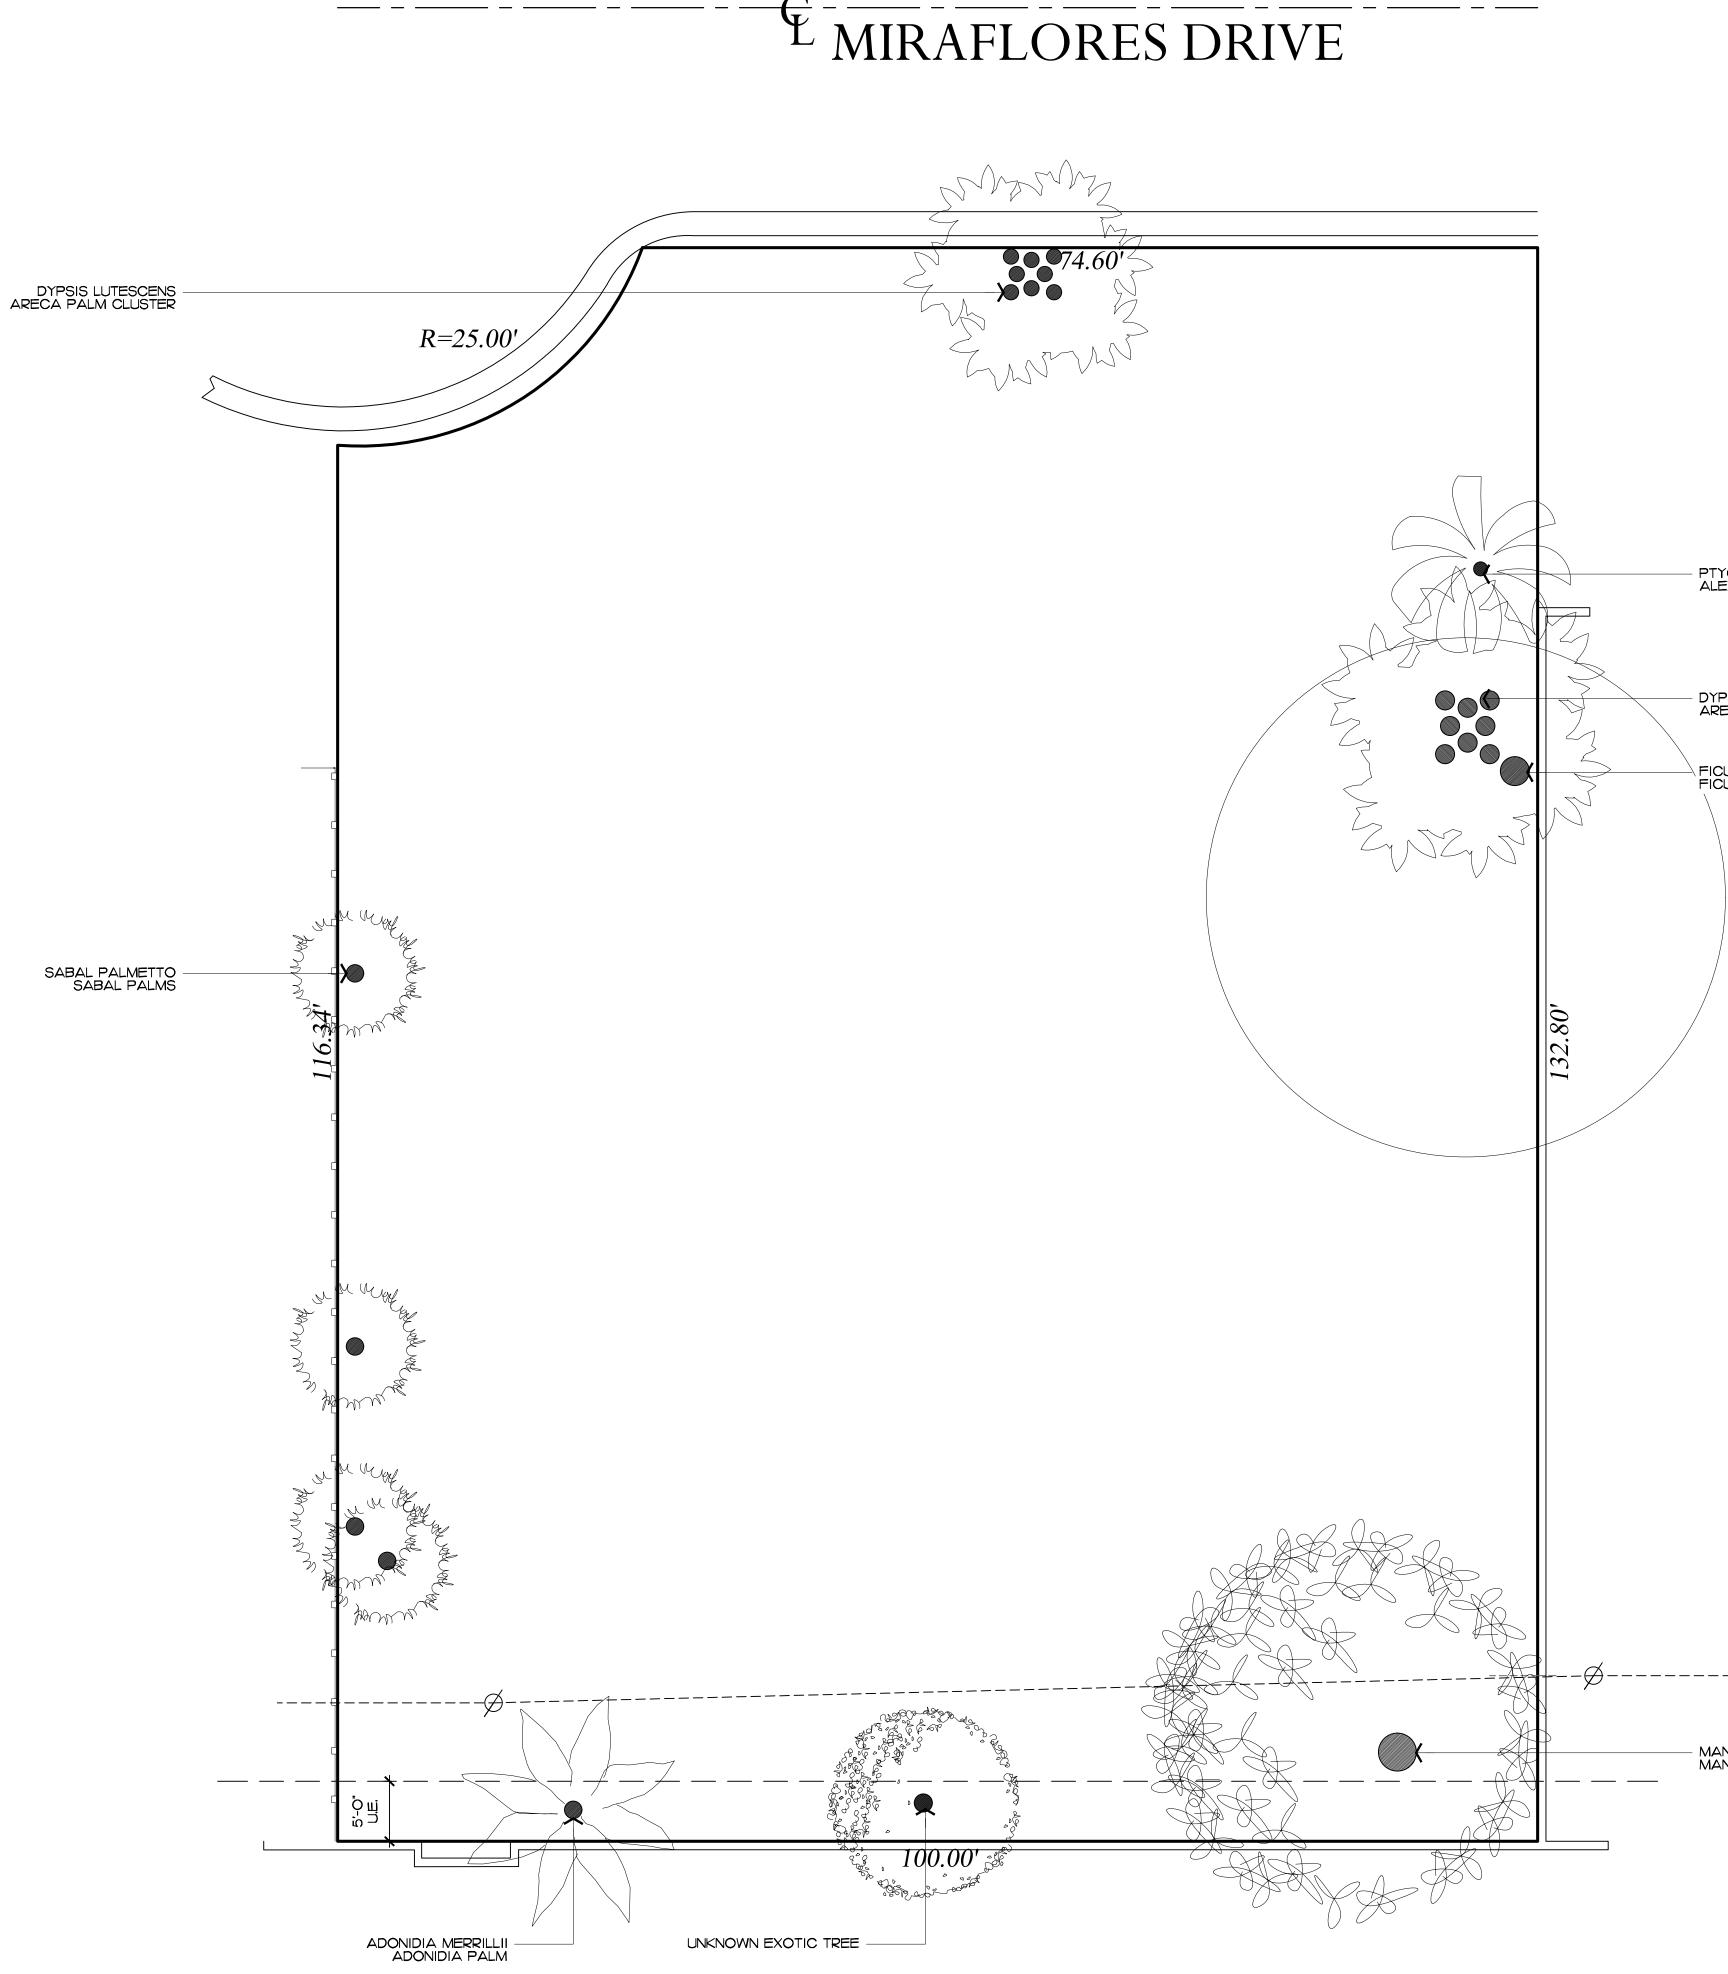

### Existing ſite Data

| DESCRIPTION                                        | REQUIRE                            | Ð             | EXISTING       |                    |  |
|----------------------------------------------------|------------------------------------|---------------|----------------|--------------------|--|
| LOT ZONE                                           |                                    |               | R-B - LOW DE   | ENSITY RESIDENTIAL |  |
| LOT AREA                                           | 10,000 S.F. N                      | 1INIMUM       | 12,965.73 S.F. |                    |  |
| OPEN / PERMEABLE SPACE                             | MINIMUM 45%                        | 5,834.58 S.F. | 100%           | 12,965.73 S.F.     |  |
| FRONT YARD LANDSCAPE                               | MINIMUM 40%<br>OF FRONT YARD       | 1,056.76 S.F. | 100%           | 2,641.90 S.F.      |  |
| PERIMETER LANDSCAPE<br>WITHIN 10' OF PROPERTY LINE | MINIMUM 50% OF<br>REQ'D OPEN SPACE | 2,917.29 S.F. | 718            | 4,157.13 S.F.      |  |

<sup>L</sup> MIRAFLORES DRIVE

| DESCRIPTION                                        | REQUIRE                            | Ð             | PROPOSED       |                    |
|----------------------------------------------------|------------------------------------|---------------|----------------|--------------------|
| LOT ZONE                                           |                                    |               | R-B - LOW D    | ENSITY RESIDENTIAL |
| LOT AREA                                           | IO,000 S.F. MINIMUM                |               | 12,965.73 S.F. |                    |
| OPEN / PERMEABLE SPACE                             | MINIMUM 45%                        | 5,834.58 S.F. | 46%            | 5,997.95 S.F.      |
| FRONT YARD LANDSCAPE                               | MINIMUM 40%<br>OF FRONT YARD       | 1,056.76 S.F. | 49%            | 1,288.07 S.F.      |
| PERIMETER LANDSCAPE<br>WITHIN 10' OF PROPERTY LINE | MINIMUM 50% OF<br>REQ'D OPEN SPACE | 2,917.29 S.F. | 61%            | 3,563.43 S.F       |