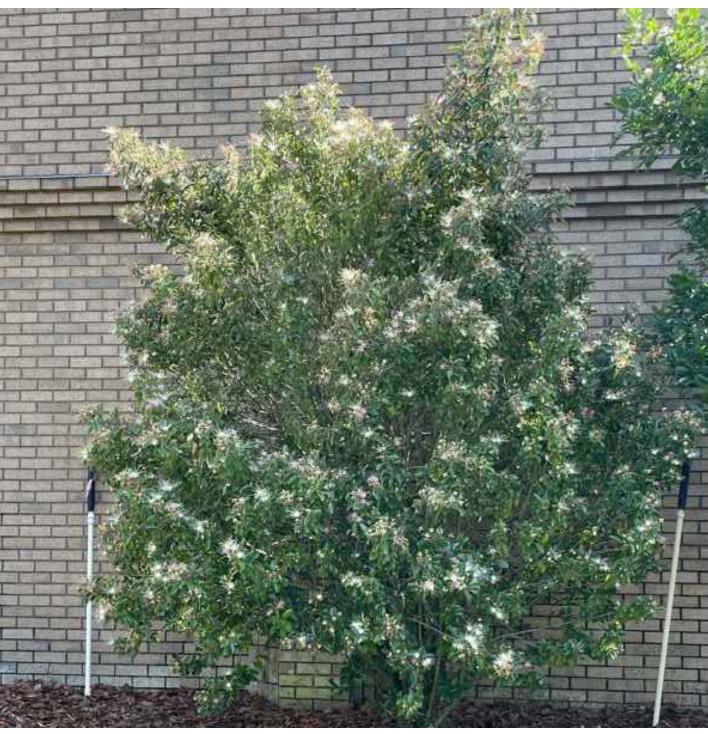

> (20) CHRYSOBALANUS ICACO-GREEN COCOPLUM - 7 GAL., 18" O.C. (3) LATANIA LODDIGESII-BLUE LATANIA PALMS - 6' C.T.

| Trees                                                                                                                                                                                                        |                                                                                                                                                                                                                                                                            |                        |                                 |        | Shru                                                        | ıbs & Vines                                                                    | )                            |                                                  |                        | 139 North County Road S<br>Phone 561.832.4600 |
|--------------------------------------------------------------------------------------------------------------------------------------------------------------------------------------------------------------|----------------------------------------------------------------------------------------------------------------------------------------------------------------------------------------------------------------------------------------------------------------------------|------------------------|---------------------------------|--------|-------------------------------------------------------------|--------------------------------------------------------------------------------|------------------------------|--------------------------------------------------|------------------------|-----------------------------------------------|
| SYMBOL                                                                                                                                                                                                       | PLANT NAME                                                                                                                                                                                                                                                                 | QTY.                   | DESCRIPTION                     | NATIVE | SYMBOL/KEY                                                  | PLANT NAME                                                                     | QTY.                         | DESCRIPTION                                      | NATIVE                 | Landscape<br>Land Plan<br>Landscape           |
| + + +                                                                                                                                                                                                        | COCCOLOBA DIVERSIFOLIA<br>PIGEON PLUM TREE                                                                                                                                                                                                                                 | 6                      | 6' С.Т., 18' НТ.<br>PLEACHED    | YES    |                                                             | BEGONIA SPP<br>PINK ANGEL WING BEGONIA                                         | 15                           | 3 GAL., 12" O.C.                                 | NO                     | Dustin M. Mizell,<br>Dustin Øenviro           |
|                                                                                                                                                                                                              |                                                                                                                                                                                                                                                                            |                        |                                 |        | x ce                                                        | CAPPARIS CYNOPHALLOPHORA<br>JAMAICAN CAPER                                     | 7                            | 15 GAL.                                          | YES                    |                                               |
|                                                                                                                                                                                                              | TOTAL TREES:<br>NATIVE SPECIES:                                                                                                                                                                                                                                            | 6<br>6 (100%)          |                                 |        |                                                             | CHRYSOBALANUS ICACO<br>GREEN COCOPLUM                                          | 45                           | 3 GAL., 12" O.C.                                 | YES                    |                                               |
|                                                                                                                                                                                                              |                                                                                                                                                                                                                                                                            |                        |                                 |        | , en                    | COCCOLOBA X DIVERSIFOLIA<br>SEA PLUM VINES                                     | 3                            | 8' HT., ESPALIER TO WALLS                        | YES                    |                                               |
| <u> </u>                                                                                                                                                                                                     |                                                                                                                                                                                                                                                                            |                        |                                 |        | den + de                                                    | DOMBEYA X 'SEMINOLE'<br>DOMBEYA                                                | 4                            | 3' X 3'                                          | NO                     |                                               |
| Palm                                                                                                                                                                                                         | 5                                                                                                                                                                                                                                                                          |                        |                                 |        |                                                             | FICUS MICROCARPA<br>GREEN ISLAND FICUS                                         | 20<br>39                     | 3 GAL., 12" O.C.<br>2'-5' HT., 24" O.C.          | NO                     |                                               |
| SYMBOL/KEY                                                                                                                                                                                                   | PLANT NAME                                                                                                                                                                                                                                                                 | QTY.                   | DESCRIPTION                     | NATIVE | +                                                           | GARDENIA JASMINOIDES<br>GARDENIA STANDARD                                      | 2                            | 6' HT., IN POTS                                  | NO                     |                                               |
| ALL                                                                                                                                                                      | ACOELORRHAPHE WRIGHTII<br>PAUROTIS PALM                                                                                                                                                                                                                                    | 1                      | 12'-14' HT.                     | YES    | ANNA<br>ANNA<br>ANNA<br>ANNA<br>ANNA<br>ANNA<br>ANNA<br>ANN | HELICONIA SPP<br>HELICONIA                                                     | 4                            | 7 GAL.                                           | NO                     | 0                                             |
| Eurour<br>History                                                                                                                                                                                            | ADONIDIA MERRILLI<br>TRIPLE ADONIDIA PALM                                                                                                                                                                                                                                  | 1                      | 8'-10' C.T.                     | NO     |                                                             | MYRICA CERIFERA<br>WAX MYRTLE HEDGE                                            | 687                          | 8' HT., 36" O.C.<br>6' HT., 36" O.C.             | YES                    | $\tilde{\mathcal{O}}$                         |
| •                                                                                                                                                                                                            | ARCHONTOPHOENIX ALEXANDRAE                                                                                                                                                                                                                                                 | 4                      | 16'-18' HT.                     | NO     |                                                             | JASMINE SPP<br>JASMINE SHRUBS                                                  | 5                            | 3' X 3', IN POTS                                 | NO                     | ž C                                           |
|                                                                                                                                                                                                              | TRIPLE KING ALEXANDER PALMS                                                                                                                                                                                                                                                |                        |                                 |        | ANN AND AND AND AND AND AND AND AND AND                     | SERENOA REPENS<br>SILVER SAW PALMETTO                                          | IO                           | 3' X 3'                                          | YES                    | de                                            |
|                                                                                                                                                                                                              | LATANIA LODDIGESII<br>LATANIA PALMS                                                                                                                                                                                                                                        | 3                      | 6' C.T.                         | NO     | 27MV                                                        | STRELITZIA NICOLAI<br>WHITE BIRD OF PARADISE                                   | 2                            | 25 GAL.                                          | NO                     | Si.                                           |
|                                                                                                                                                                                                              | ROYSTONEA REGGIA<br>ROYAL PALMS                                                                                                                                                                                                                                            | 4                      | 16' C.T.                        | NO     | $\sum$                                                      | TABERNAEMONTANA DIVARICATA                                                     | 20                           | 7 GAL.                                           | NO                     | С<br>С<br>С                                   |
| -W/2                                                                                                                                                                                                         |                                                                                                                                                                                                                                                                            |                        |                                 |        |                                                             | PINWHEEL JASMINE SHRUBS<br>TRACHELOSPERMUM JASMINOIDES                         |                              | 8' HT., ESP. TO WALLS                            | NO                     | 0                                             |
|                                                                                                                                                                                                              |                                                                                                                                                                                                                                                                            |                        |                                 |        |                                                             | CONFEDERATE JASMINE VINES                                                      | 2                            | 12' HT., ESP. TO WALLS<br>12' HT., ESP. TO WALLS |                        | άt<br>Υi                                      |
|                                                                                                                                                                                                              | -                                                                                                                                                                                                                                                                          |                        |                                 |        |                                                             | WRIGHTIA ANTIDYSENTERICA<br>ASIAN SNOW                                         | 65                           | 3 GAL., 12" O.C.                                 | NO                     |                                               |
| Grou                                                                                                                                                                                                         | ndcovers                                                                                                                                                                                                                                                                   |                        |                                 |        | X X X X X X X X X X X X X X X X X X X                       | ZAMIA INTEGRIFOLIA                                                             | 17                           | 7 GAL.                                           | YES                    |                                               |
| SYMBOL/KEY                                                                                                                                                                                                   | PLANT NAME                                                                                                                                                                                                                                                                 | QTY.                   | DESCRIPTION                     | NATIVE | ZVV2                                                        |                                                                                |                              |                                                  |                        | $\sim$                                        |
|                                                                                                                                                                                                              | FICUS MICROCARPA<br>GREEN ISLAND FICUS                                                                                                                                                                                                                                     | 40                     | I GAL., 8" O.C.                 | NO     |                                                             | TOTAL:<br>NATIVE SPECIES:                                                      | 416<br>237 (57%)             |                                                  |                        |                                               |
|                                                                                                                                                                                                              | OPHIOPOGON JAPONICUS<br>MONDO GRASS                                                                                                                                                                                                                                        | 600                    | 4" LINERS, 6" O.C.              | NO     | ~~~~~~~~~~~~~~~~~~~~~~~~~~~~~~~~~~~~~~~                     |                                                                                |                              | ~~~~~~~~~~~~~~~~~~~~~~~~~~~~~~~~~~~~~~~          |                        |                                               |
| (                                                                                                                                                                                                            | PHYLA NODIFLORA                                                                                                                                                                                                                                                            | 2,575                  | 4" LINERS, 6" O.C.              | YES    |                                                             |                                                                                |                              | }                                                |                        | <b></b>                                       |
|                                                                                                                                                                                                              | FROGFRUIT                                                                                                                                                                                                                                                                  |                        |                                 |        | TOWN OF F                                                   | Town of Palm Beach                                                             |                              | Ś                                                |                        |                                               |
|                                                                                                                                                                                                              | TOTAL:<br>NATIVE SPECIES:                                                                                                                                                                                                                                                  | 3,215<br>2,575 (80.1%) |                                 |        | SEN. OF TH                                                  | Planning Zoning and Building<br>360 S County Rd<br>Palm Beach, FL 33480        |                              | 3                                                |                        |                                               |
|                                                                                                                                                                                                              |                                                                                                                                                                                                                                                                            |                        |                                 |        |                                                             | www.townofpalmbeach.com                                                        |                              | }                                                |                        |                                               |
|                                                                                                                                                                                                              |                                                                                                                                                                                                                                                                            |                        |                                 |        | Prop                                                        | Landscape Legenderty Address:260 Mira                                          | flores                       |                                                  |                        |                                               |
|                                                                                                                                                                                                              | n & Mulch                                                                                                                                                                                                                                                                  |                        |                                 |        | Lot                                                         | : Area (sq. ft.): 12965.7                                                      |                              |                                                  |                        | JOB NUMBER:<br>DRAWN BY:<br>DATE:             |
| SYMBOL/KEY                                                                                                                                                                                                   | PLANT NAME                                                                                                                                                                                                                                                                 | QTY.                   | DESCRIPTION                     |        | Landscape Open Space (LC                                    | REQUIRED           DS) (Sq Ft and %)         5834.58 SF                        | PROPOSED<br>5,997.95 S.F. (4 | 46%)                                             |                        | DAIL:                                         |
|                                                                                                                                                                                                              |                                                                                                                                                                                                                                                                            |                        |                                 |        |                                                             | red (Sq FT and %) N/A                                                          | N/A                          |                                                  |                        |                                               |
| LAWN                                                                                                                                                                                                         | DIAMOND ZOYSIA LAWN                                                                                                                                                                                                                                                        | AS NEEDED              |                                 |        |                                                             | OS (Sq Ft and %) 2917.29 (50% REQ.D LOS)                                       | 3577.70 SF (619              |                                                  |                        |                                               |
| PLANTING BED                                                                                                                                                                                                 | SHREDDED EUCALYPTUS MULCH                                                                                                                                                                                                                                                  | AS NEEDED              | MULCH ALL BEDS<br>3" MIN. DEPTH |        | Front Yard LO                                               | OS (Sq Ft and %)         1056.76 SF (40%)           Native Trees %         30% | 1,288.07 S.F. (4<br>100%     | +9%)                                             |                        |                                               |
|                                                                                                                                                                                                              |                                                                                                                                                                                                                                                                            |                        |                                 |        |                                                             | rubs & Vines % 30%                                                             | 57%                          |                                                  |                        | <u>/he</u> e                                  |
|                                                                                                                                                                                                              |                                                                                                                                                                                                                                                                            |                        |                                 |        | Native                                                      | Groundcover % 30                                                               | 80.10%                       | }                                                |                        |                                               |
| awings are instruments of<br>andscape Architect. They<br>s of design. All ideas,<br>ments and plans indicated Bischart                                                                                       | 2024<br>and that ENVIRONMENT DESIGN<br>anot provide landscape architectural                                                                                                                                                                                                |                        |                                 |        |                                                             |                                                                                |                              | }                                                | ARC-24-009             |                                               |
| by this/these drawings are monitoring,<br>the property of the designer, design clariti<br>ed, evolved and developed indemnify an<br>in connection with this DESIGN GRO<br>f such ideas, designs, acts or omi | site visits, shop drawing review,<br>fication, etc., the client agrees to<br>dh dhold harmless ENVIRONMENT<br>UP from any liability arising from,<br>ssions in the performance of said<br><i>CALL TOLL FREE</i><br><b>1-800-432-4770</b><br><i>SUNSHINE STATE ONE CALL</i> |                        |                                 |        | ~~~~~~~~~~~~~~~~~~~~~~~~~~~~~~~~~~~~~~~                     |                                                                                |                              | Plant                                            | ARC-24-009<br>Schedule |                                               |
| plans shall be used by services dur                                                                                                                                                                          | ing construction by the client, and <b>OF FLORIDA, INC.</b>                                                                                                                                                                                                                |                        |                                 |        |                                                             |                                                                                |                              |                                                  | ,                      |                                               |