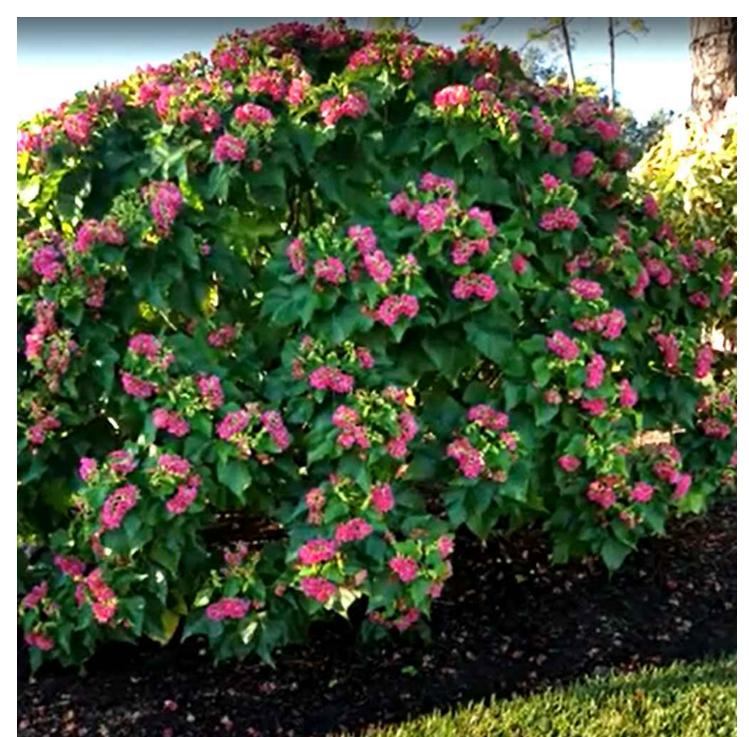

> (87) MYRICA CERIFERA WAX MYRTLE - 6' HT. 36" O.C. (4) HELICONIA SPP HELICONIA - 7 GAL. (10) CHRYSOBALANUS ICACO-GREEN COCOPLUM - 7 GAL., 18" O.C. (50) PHYLA NODIFLORA FROG FRUIT - I GAL., 6" O.C.

> > (3) WISTERIA FRUTESCENS AMERICAN WISTERIA 7 GAL., IN POTS