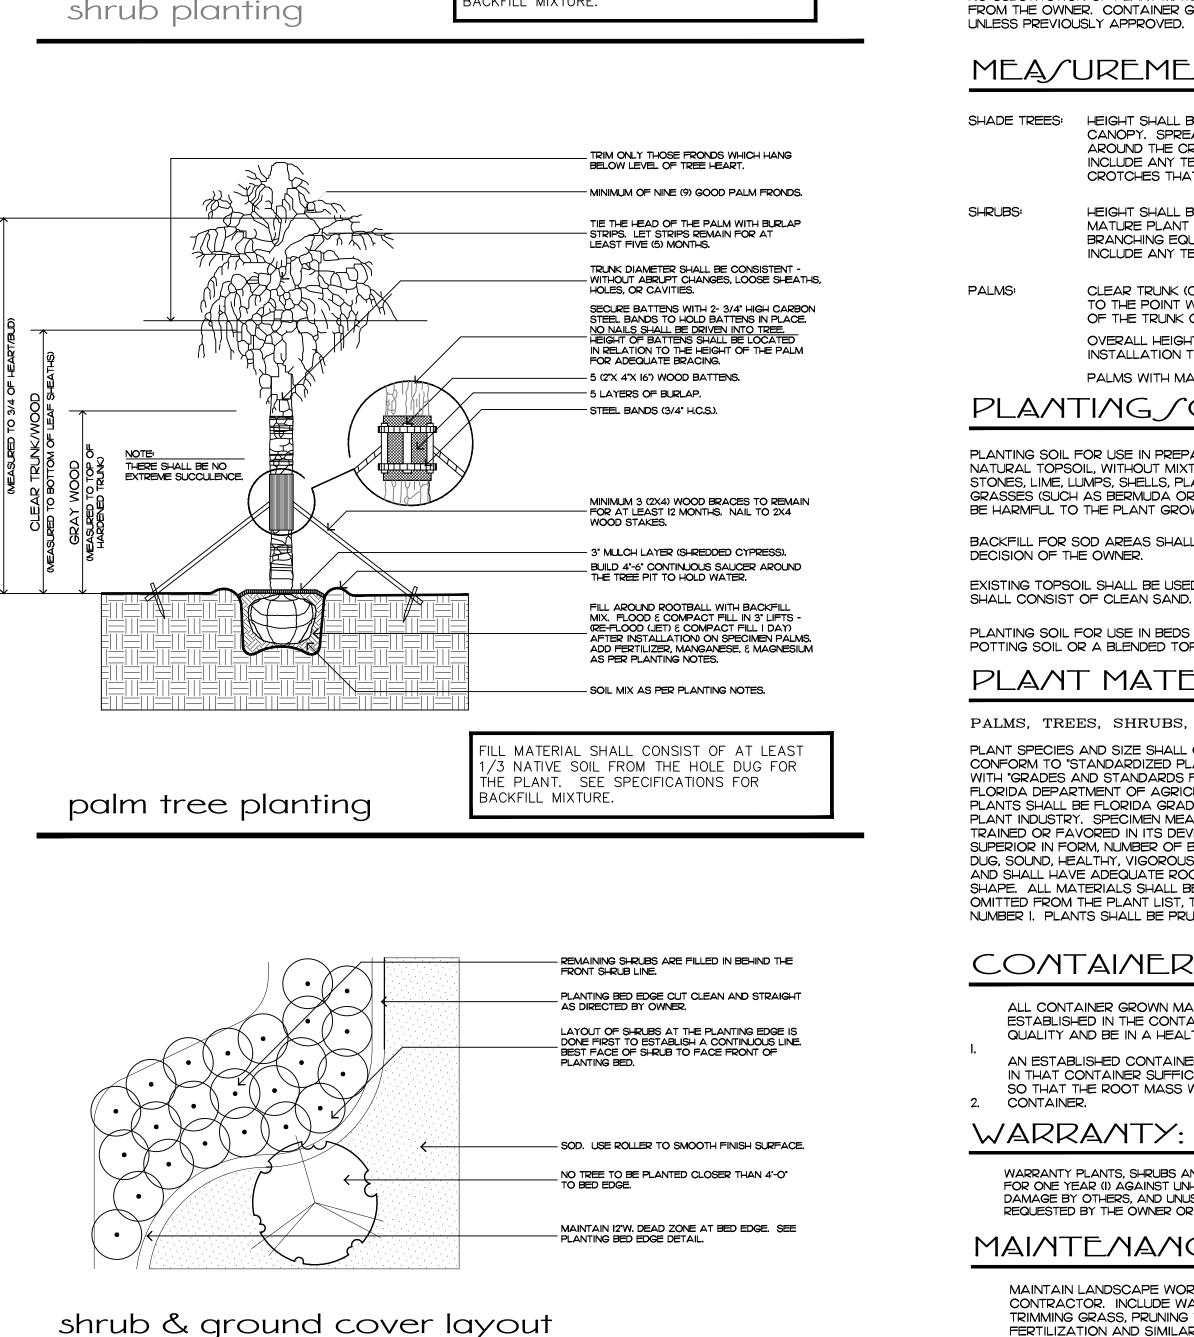

> (20) CHRYSOBALANUS ICACO-GREEN COCOPLUM - 7 GAL., 18" O.C. (3) LATANIA LODDIGESII-BLUE LATANIA PALMS - 6' C.T.

| Trees                                                                                                                                                                                                        |                                                                                                                                                                                                                                                                            |                        |                                 |        | Shru                                                        | ıbs & Vines                                                                    | )                            |                                                  |                        | 139 North County Road S<br>Phone 561.832.4600 |
|--------------------------------------------------------------------------------------------------------------------------------------------------------------------------------------------------------------|----------------------------------------------------------------------------------------------------------------------------------------------------------------------------------------------------------------------------------------------------------------------------|------------------------|---------------------------------|--------|-------------------------------------------------------------|--------------------------------------------------------------------------------|------------------------------|--------------------------------------------------|------------------------|-----------------------------------------------|
| SYMBOL                                                                                                                                                                                                       | PLANT NAME                                                                                                                                                                                                                                                                 | QTY.                   | DESCRIPTION                     | NATIVE | SYMBOL/KEY                                                  | PLANT NAME                                                                     | QTY.                         | DESCRIPTION                                      | NATIVE                 | Landscape<br>Land Plan<br>Landscape           |
| + + +                                                                                                                                                                                                        | COCCOLOBA DIVERSIFOLIA<br>PIGEON PLUM TREE                                                                                                                                                                                                                                 | 6                      | 6' С.Т., 18' НТ.<br>PLEACHED    | YES    |                                                             | BEGONIA SPP<br>PINK ANGEL WING BEGONIA                                         | 15                           | 3 GAL., 12" O.C.                                 | NO                     | Dustin M. Mizell,<br>Dustin Øenviro           |
|                                                                                                                                                                                                              |                                                                                                                                                                                                                                                                            |                        |                                 |        | x ce                                                        | CAPPARIS CYNOPHALLOPHORA<br>JAMAICAN CAPER                                     | 7                            | 15 GAL.                                          | YES                    |                                               |
|                                                                                                                                                                                                              | TOTAL TREES:<br>NATIVE SPECIES:                                                                                                                                                                                                                                            | 6<br>6 (100%)          |                                 |        |                                                             | CHRYSOBALANUS ICACO<br>GREEN COCOPLUM                                          | 45                           | 3 GAL., 12" O.C.                                 | YES                    |                                               |
|                                                                                                                                                                                                              |                                                                                                                                                                                                                                                                            |                        |                                 |        | , en                    | COCCOLOBA X DIVERSIFOLIA<br>SEA PLUM VINES                                     | 3                            | 8' HT., ESPALIER TO WALLS                        | YES                    |                                               |
| <u> </u>                                                                                                                                                                                                     |                                                                                                                                                                                                                                                                            |                        |                                 |        | den + de                                                    | DOMBEYA X 'SEMINOLE'<br>DOMBEYA                                                | 4                            | 3' X 3'                                          | NO                     |                                               |
| Palm                                                                                                                                                                                                         | 5                                                                                                                                                                                                                                                                          |                        |                                 |        |                                                             | FICUS MICROCARPA<br>GREEN ISLAND FICUS                                         | 20<br>39                     | 3 GAL., 12" O.C.<br>2'-5' HT., 24" O.C.          | NO                     |                                               |
| SYMBOL/KEY                                                                                                                                                                                                   | PLANT NAME                                                                                                                                                                                                                                                                 | QTY.                   | DESCRIPTION                     | NATIVE | +                                                           | GARDENIA JASMINOIDES<br>GARDENIA STANDARD                                      | 2                            | 6' HT., IN POTS                                  | NO                     |                                               |
| ALL                                                                                                                                                                      | ACOELORRHAPHE WRIGHTII<br>PAUROTIS PALM                                                                                                                                                                                                                                    | 1                      | 12'-14' HT.                     | YES    | ANNA<br>ANNA<br>ANNA<br>ANNA<br>ANNA<br>ANNA<br>ANNA<br>ANN | HELICONIA SPP<br>HELICONIA                                                     | 4                            | 7 GAL.                                           | NO                     | 0                                             |
| Eurour<br>History                                                                                                                                                                                            | ADONIDIA MERRILLI<br>TRIPLE ADONIDIA PALM                                                                                                                                                                                                                                  | 1                      | 8'-10' C.T.                     | NO     |                                                             | MYRICA CERIFERA<br>WAX MYRTLE HEDGE                                            | 687                          | 8' HT., 36" O.C.<br>6' HT., 36" O.C.             | YES                    | $\tilde{\mathcal{O}}$                         |
| •                                                                                                                                                                                                            | ARCHONTOPHOENIX ALEXANDRAE                                                                                                                                                                                                                                                 | 4                      | 16'-18' HT.                     | NO     |                                                             | JASMINE SPP<br>JASMINE SHRUBS                                                  | 5                            | 3' X 3', IN POTS                                 | NO                     | ž C                                           |
|                                                                                                                                                                                                              | TRIPLE KING ALEXANDER PALMS                                                                                                                                                                                                                                                |                        |                                 |        | ANN AND AND AND AND AND AND AND AND AND                     | SERENOA REPENS<br>SILVER SAW PALMETTO                                          | IO                           | 3' X 3'                                          | YES                    | de                                            |
|                                                                                                                                                                                                              | LATANIA LODDIGESII<br>LATANIA PALMS                                                                                                                                                                                                                                        | 3                      | 6' C.T.                         | NO     | 27MV                                                        | STRELITZIA NICOLAI<br>WHITE BIRD OF PARADISE                                   | 2                            | 25 GAL.                                          | NO                     | Si.                                           |
|                                                                                                                                                                                                              | ROYSTONEA REGGIA<br>ROYAL PALMS                                                                                                                                                                                                                                            | 4                      | 16' C.T.                        | NO     | $\sum$                                                      | TABERNAEMONTANA DIVARICATA                                                     | 20                           | 7 GAL.                                           | NO                     | С<br>С<br>С                                   |
| -W/2                                                                                                                                                                                                         |                                                                                                                                                                                                                                                                            |                        |                                 |        |                                                             | PINWHEEL JASMINE SHRUBS<br>TRACHELOSPERMUM JASMINOIDES                         |                              | 8' HT., ESP. TO WALLS                            | NO                     | 0                                             |
|                                                                                                                                                                                                              |                                                                                                                                                                                                                                                                            |                        |                                 |        |                                                             | CONFEDERATE JASMINE VINES                                                      | 2                            | 12' HT., ESP. TO WALLS<br>12' HT., ESP. TO WALLS |                        | άt<br>Υi                                      |
|                                                                                                                                                                                                              | -                                                                                                                                                                                                                                                                          |                        |                                 |        |                                                             | WRIGHTIA ANTIDYSENTERICA<br>ASIAN SNOW                                         | 65                           | 3 GAL., 12" O.C.                                 | NO                     |                                               |
| Grou                                                                                                                                                                                                         | ndcovers                                                                                                                                                                                                                                                                   |                        |                                 |        | X X X X X X X X X X X X X X X X X X X                       | ZAMIA INTEGRIFOLIA                                                             | 17                           | 7 GAL.                                           | YES                    |                                               |
| SYMBOL/KEY                                                                                                                                                                                                   | PLANT NAME                                                                                                                                                                                                                                                                 | QTY.                   | DESCRIPTION                     | NATIVE | ZVV2                                                        |                                                                                |                              |                                                  |                        | $\sim$                                        |
|                                                                                                                                                                                                              | FICUS MICROCARPA<br>GREEN ISLAND FICUS                                                                                                                                                                                                                                     | 40                     | I GAL., 8" O.C.                 | NO     |                                                             | TOTAL:<br>NATIVE SPECIES:                                                      | 416<br>237 (57%)             |                                                  |                        |                                               |
|                                                                                                                                                                                                              | OPHIOPOGON JAPONICUS<br>MONDO GRASS                                                                                                                                                                                                                                        | 600                    | 4" LINERS, 6" O.C.              | NO     | ~~~~~~~~~~~~~~~~~~~~~~~~~~~~~~~~~~~~~~~                     |                                                                                |                              | ~~~~~~~~~~~~~~~~~~~~~~~~~~~~~~~~~~~~~~~          |                        |                                               |
| (                                                                                                                                                                                                            | PHYLA NODIFLORA                                                                                                                                                                                                                                                            | 2,575                  | 4" LINERS, 6" O.C.              | YES    |                                                             |                                                                                |                              | }                                                |                        | <b></b>                                       |
|                                                                                                                                                                                                              | FROGFRUIT                                                                                                                                                                                                                                                                  |                        |                                 |        | TOWN OF F                                                   | Town of Palm Beach                                                             |                              | Ś                                                |                        |                                               |
|                                                                                                                                                                                                              | TOTAL:<br>NATIVE SPECIES:                                                                                                                                                                                                                                                  | 3,215<br>2,575 (80.1%) |                                 |        | SEN. OF TH                                                  | Planning Zoning and Building<br>360 S County Rd<br>Palm Beach, FL 33480        |                              | 3                                                |                        |                                               |
|                                                                                                                                                                                                              |                                                                                                                                                                                                                                                                            |                        |                                 |        |                                                             | www.townofpalmbeach.com                                                        |                              | }                                                |                        |                                               |
|                                                                                                                                                                                                              |                                                                                                                                                                                                                                                                            |                        |                                 |        | Prop                                                        | Landscape Legenderty Address:260 Mira                                          | flores                       |                                                  |                        |                                               |
|                                                                                                                                                                                                              | n & Mulch                                                                                                                                                                                                                                                                  |                        |                                 |        | Lot                                                         | : Area (sq. ft.): 12965.7                                                      |                              |                                                  |                        | JOB NUMBER:<br>DRAWN BY:<br>DATE:             |
| SYMBOL/KEY                                                                                                                                                                                                   | PLANT NAME                                                                                                                                                                                                                                                                 | QTY.                   | DESCRIPTION                     |        | Landscape Open Space (LC                                    | REQUIRED           DS) (Sq Ft and %)         5834.58 SF                        | PROPOSED<br>5,997.95 S.F. (4 | 46%)                                             |                        | DAIL:                                         |
|                                                                                                                                                                                                              |                                                                                                                                                                                                                                                                            |                        |                                 |        |                                                             | red (Sq FT and %) N/A                                                          | N/A                          |                                                  |                        |                                               |
| LAWN                                                                                                                                                                                                         | DIAMOND ZOYSIA LAWN                                                                                                                                                                                                                                                        | AS NEEDED              |                                 |        |                                                             | OS (Sq Ft and %) 2917.29 (50% REQ.D LOS)                                       | 3577.70 SF (619              |                                                  |                        |                                               |
| PLANTING BED                                                                                                                                                                                                 | SHREDDED EUCALYPTUS MULCH                                                                                                                                                                                                                                                  | AS NEEDED              | MULCH ALL BEDS<br>3" MIN. DEPTH |        | Front Yard LO                                               | OS (Sq Ft and %)         1056.76 SF (40%)           Native Trees %         30% | 1,288.07 S.F. (4<br>100%     | +9%)                                             |                        |                                               |
|                                                                                                                                                                                                              |                                                                                                                                                                                                                                                                            |                        |                                 |        |                                                             | rubs & Vines % 30%                                                             | 57%                          |                                                  |                        | <u>/he</u> e                                  |
|                                                                                                                                                                                                              |                                                                                                                                                                                                                                                                            |                        |                                 |        | Native                                                      | Groundcover % 30                                                               | 80.10%                       | }                                                |                        |                                               |
| awings are instruments of<br>andscape Architect. They<br>s of design. All ideas,<br>ments and plans indicated Bischart                                                                                       | 2024<br>and that ENVIRONMENT DESIGN<br>anot provide landscape architectural                                                                                                                                                                                                |                        |                                 |        |                                                             |                                                                                |                              | }                                                | ARC-24-009             |                                               |
| by this/these drawings are monitoring,<br>the property of the designer, design clariti<br>ed, evolved and developed indemnify an<br>in connection with this DESIGN GRO<br>f such ideas, designs, acts or omi | site visits, shop drawing review,<br>fication, etc., the client agrees to<br>dh dhold harmless ENVIRONMENT<br>UP from any liability arising from,<br>ssions in the performance of said<br><i>CALL TOLL FREE</i><br><b>1-800-432-4770</b><br><i>SUNSHINE STATE ONE CALL</i> |                        |                                 |        | ~~~~~~~~~~~~~~~~~~~~~~~~~~~~~~~~~~~~~~~                     |                                                                                |                              | Plant                                            | ARC-24-009<br>Schedule |                                               |
| plans shall be used by services dur                                                                                                                                                                          | ing construction by the client, and <b>OF FLORIDA, INC.</b>                                                                                                                                                                                                                |                        |                                 |        |                                                             |                                                                                |                              |                                                  | ,                      |                                               |