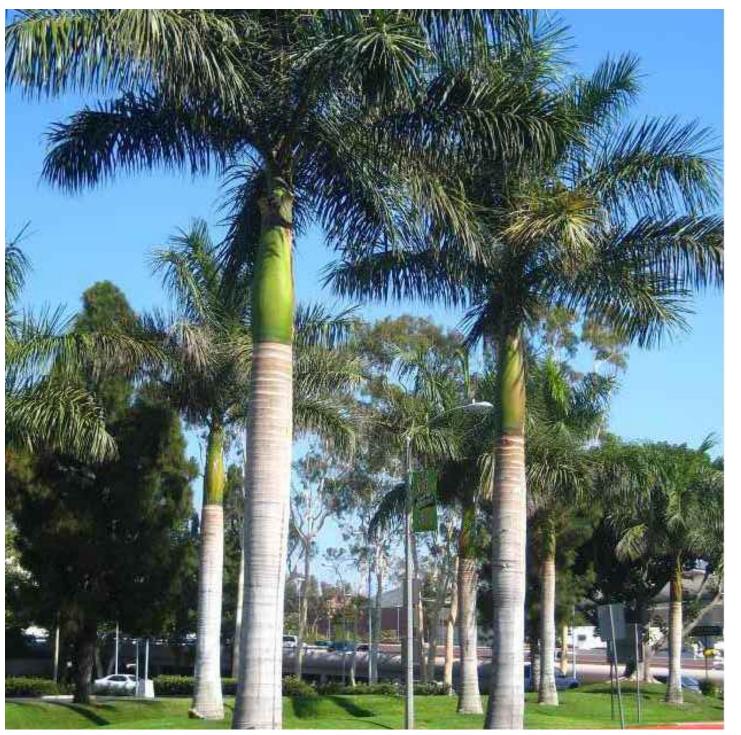

> (20) CHRYSOBALANUS ICACO-GREEN COCOPLUM - 7 GAL., 18" O.C. (3) LATANIA LODDIGESII-BLUE LATANIA PALMS - 6' C.T.

| Trees                                                                                                                                                                                                        |                                                                                                                                                                                                                                                                            |                        |                                 |        | Shru                                                        | ıbs & Vines                                                                    | )                            |                                                  |                        | 139 North County Road S<br>Phone 561.832.4600 |
|--------------------------------------------------------------------------------------------------------------------------------------------------------------------------------------------------------------|----------------------------------------------------------------------------------------------------------------------------------------------------------------------------------------------------------------------------------------------------------------------------|------------------------|---------------------------------|--------|-------------------------------------------------------------|--------------------------------------------------------------------------------|------------------------------|--------------------------------------------------|------------------------|-----------------------------------------------|
| SYMBOL                                                                                                                                                                                                       | PLANT NAME                                                                                                                                                                                                                                                                 | QTY.                   | DESCRIPTION                     | NATIVE | SYMBOL/KEY                                                  | PLANT NAME                                                                     | QTY.                         | DESCRIPTION                                      | NATIVE                 | Landscape<br>Land Plan<br>Landscape           |
| + + +                                                                                                                                                                                                        | COCCOLOBA DIVERSIFOLIA<br>PIGEON PLUM TREE                                                                                                                                                                                                                                 | 6                      | 6' С.Т., 18' НТ.<br>PLEACHED    | YES    |                                                             | BEGONIA SPP<br>PINK ANGEL WING BEGONIA                                         | 15                           | 3 GAL., 12" O.C.                                 | NO                     | Dustin M. Mizell,<br>Dustin Øenviro           |
|                                                                                                                                                                                                              |                                                                                                                                                                                                                                                                            |                        |                                 |        | x ce                                                        | CAPPARIS CYNOPHALLOPHORA<br>JAMAICAN CAPER                                     | 7                            | 15 GAL.                                          | YES                    |                                               |
|                                                                                                                                                                                                              | TOTAL TREES:<br>NATIVE SPECIES:                                                                                                                                                                                                                                            | 6<br>6 (100%)          |                                 |        |                                                             | CHRYSOBALANUS ICACO<br>GREEN COCOPLUM                                          | 45                           | 3 GAL., 12" O.C.                                 | YES                    |                                               |
|                                                                                                                                                                                                              |                                                                                                                                                                                                                                                                            |                        |                                 |        | , en                    | COCCOLOBA X DIVERSIFOLIA<br>SEA PLUM VINES                                     | 3                            | 8' HT., ESPALIER TO WALLS                        | YES                    |                                               |
| <u> </u>                                                                                                                                                                                                     |                                                                                                                                                                                                                                                                            |                        |                                 |        | den + de                                                    | DOMBEYA X 'SEMINOLE'<br>DOMBEYA                                                | 4                            | 3' X 3'                                          | NO                     |                                               |
| Palm                                                                                                                                                                                                         | 5                                                                                                                                                                                                                                                                          |                        |                                 |        |                                                             | FICUS MICROCARPA<br>GREEN ISLAND FICUS                                         | 20<br>39                     | 3 GAL., 12" O.C.<br>2'-5' HT., 24" O.C.          | NO                     |                                               |
| SYMBOL/KEY                                                                                                                                                                                                   | PLANT NAME                                                                                                                                                                                                                                                                 | QTY.                   | DESCRIPTION                     | NATIVE | +                                                           | GARDENIA JASMINOIDES<br>GARDENIA STANDARD                                      | 2                            | 6' HT., IN POTS                                  | NO                     |                                               |
| ALL                                                                                                                                                                      | ACOELORRHAPHE WRIGHTII<br>PAUROTIS PALM                                                                                                                                                                                                                                    | 1                      | 12'-14' HT.                     | YES    | ANNA<br>ANNA<br>ANNA<br>ANNA<br>ANNA<br>ANNA<br>ANNA<br>ANN | HELICONIA SPP<br>HELICONIA                                                     | 4                            | 7 GAL.                                           | NO                     | 0                                             |
| Eurour<br>History                                                                                                                                                                                            | ADONIDIA MERRILLI<br>TRIPLE ADONIDIA PALM                                                                                                                                                                                                                                  | 1                      | 8'-10' C.T.                     | NO     |                                                             | MYRICA CERIFERA<br>WAX MYRTLE HEDGE                                            | 687                          | 8' HT., 36" O.C.<br>6' HT., 36" O.C.             | YES                    | $\tilde{\mathcal{O}}$                         |
| •                                                                                                                                                                                                            | ARCHONTOPHOENIX ALEXANDRAE                                                                                                                                                                                                                                                 | 4                      | 16'-18' HT.                     | NO     |                                                             | JASMINE SPP<br>JASMINE SHRUBS                                                  | 5                            | 3' X 3', IN POTS                                 | NO                     | ž C                                           |
|                                                                                                                                                                                                              | TRIPLE KING ALEXANDER PALMS                                                                                                                                                                                                                                                |                        |                                 |        | ANN AND AND AND AND AND AND AND AND AND                     | SERENOA REPENS<br>SILVER SAW PALMETTO                                          | IO                           | 3' X 3'                                          | YES                    | de                                            |
|                                                                                                                                                                                                              | LATANIA LODDIGESII<br>LATANIA PALMS                                                                                                                                                                                                                                        | 3                      | 6' C.T.                         | NO     | 27MV                                                        | STRELITZIA NICOLAI<br>WHITE BIRD OF PARADISE                                   | 2                            | 25 GAL.                                          | NO                     | Si.                                           |
|                                                                                                                                                                                                              | ROYSTONEA REGGIA<br>ROYAL PALMS                                                                                                                                                                                                                                            | 4                      | 16' C.T.                        | NO     | $\sum$                                                      | TABERNAEMONTANA DIVARICATA                                                     | 20                           | 7 GAL.                                           | NO                     | С<br>С<br>С                                   |
| -W/2                                                                                                                                                                                                         |                                                                                                                                                                                                                                                                            |                        |                                 |        |                                                             | PINWHEEL JASMINE SHRUBS<br>TRACHELOSPERMUM JASMINOIDES                         |                              | 8' HT., ESP. TO WALLS                            | NO                     | 0                                             |
|                                                                                                                                                                                                              |                                                                                                                                                                                                                                                                            |                        |                                 |        |                                                             | CONFEDERATE JASMINE VINES                                                      | 2                            | 12' HT., ESP. TO WALLS<br>12' HT., ESP. TO WALLS |                        | άt<br>Υi                                      |
|                                                                                                                                                                                                              | -                                                                                                                                                                                                                                                                          |                        |                                 |        |                                                             | WRIGHTIA ANTIDYSENTERICA<br>ASIAN SNOW                                         | 65                           | 3 GAL., 12" O.C.                                 | NO                     |                                               |
| Grou                                                                                                                                                                                                         | ndcovers                                                                                                                                                                                                                                                                   |                        |                                 |        | X X X X X X X X X X X X X X X X X X X                       | ZAMIA INTEGRIFOLIA                                                             | 17                           | 7 GAL.                                           | YES                    |                                               |
| SYMBOL/KEY                                                                                                                                                                                                   | PLANT NAME                                                                                                                                                                                                                                                                 | QTY.                   | DESCRIPTION                     | NATIVE | ZVV2                                                        |                                                                                |                              |                                                  |                        | $\sim$                                        |
|                                                                                                                                                                                                              | FICUS MICROCARPA<br>GREEN ISLAND FICUS                                                                                                                                                                                                                                     | 40                     | I GAL., 8" O.C.                 | NO     |                                                             | TOTAL:<br>NATIVE SPECIES:                                                      | 416<br>237 (57%)             |                                                  |                        |                                               |
|                                                                                                                                                                                                              | OPHIOPOGON JAPONICUS<br>MONDO GRASS                                                                                                                                                                                                                                        | 600                    | 4" LINERS, 6" O.C.              | NO     | ~~~~~~~~~~~~~~~~~~~~~~~~~~~~~~~~~~~~~~~                     |                                                                                |                              | ~~~~~~~~~~~~~~~~~~~~~~~~~~~~~~~~~~~~~~~          |                        |                                               |
| (                                                                                                                                                                                                            | PHYLA NODIFLORA                                                                                                                                                                                                                                                            | 2,575                  | 4" LINERS, 6" O.C.              | YES    |                                                             |                                                                                |                              | }                                                |                        | <b></b>                                       |
|                                                                                                                                                                                                              | FROGFRUIT                                                                                                                                                                                                                                                                  |                        |                                 |        | TOWN OF F                                                   | Town of Palm Beach                                                             |                              | Ś                                                |                        |                                               |
|                                                                                                                                                                                                              | TOTAL:<br>NATIVE SPECIES:                                                                                                                                                                                                                                                  | 3,215<br>2,575 (80.1%) |                                 |        | SEN. OF TH                                                  | Planning Zoning and Building<br>360 S County Rd<br>Palm Beach, FL 33480        |                              | 3                                                |                        |                                               |
|                                                                                                                                                                                                              |                                                                                                                                                                                                                                                                            |                        |                                 |        |                                                             | www.townofpalmbeach.com                                                        |                              | }                                                |                        |                                               |
|                                                                                                                                                                                                              |                                                                                                                                                                                                                                                                            |                        |                                 |        | Prop                                                        | Landscape Legenderty Address:260 Mira                                          | flores                       |                                                  |                        |                                               |
|                                                                                                                                                                                                              | n & Mulch                                                                                                                                                                                                                                                                  |                        |                                 |        | Lot                                                         | : Area (sq. ft.): 12965.7                                                      |                              |                                                  |                        | JOB NUMBER:<br>DRAWN BY:<br>DATE:             |
| SYMBOL/KEY                                                                                                                                                                                                   | PLANT NAME                                                                                                                                                                                                                                                                 | QTY.                   | DESCRIPTION                     |        | Landscape Open Space (LC                                    | REQUIRED           DS) (Sq Ft and %)         5834.58 SF                        | PROPOSED<br>5,997.95 S.F. (4 | 46%)                                             |                        | DAIL:                                         |
|                                                                                                                                                                                                              |                                                                                                                                                                                                                                                                            |                        |                                 |        |                                                             | red (Sq FT and %) N/A                                                          | N/A                          |                                                  |                        |                                               |
| LAWN                                                                                                                                                                                                         | DIAMOND ZOYSIA LAWN                                                                                                                                                                                                                                                        | AS NEEDED              |                                 |        |                                                             | OS (Sq Ft and %) 2917.29 (50% REQ.D LOS)                                       | 3577.70 SF (619              |                                                  |                        |                                               |
| PLANTING BED                                                                                                                                                                                                 | SHREDDED EUCALYPTUS MULCH                                                                                                                                                                                                                                                  | AS NEEDED              | MULCH ALL BEDS<br>3" MIN. DEPTH |        | Front Yard LO                                               | OS (Sq Ft and %)         1056.76 SF (40%)           Native Trees %         30% | 1,288.07 S.F. (4<br>100%     | +9%)                                             |                        |                                               |
|                                                                                                                                                                                                              |                                                                                                                                                                                                                                                                            |                        |                                 |        |                                                             | rubs & Vines % 30%                                                             | 57%                          |                                                  |                        | <u>/he</u> e                                  |
|                                                                                                                                                                                                              |                                                                                                                                                                                                                                                                            |                        |                                 |        | Native                                                      | Groundcover % 30                                                               | 80.10%                       | }                                                |                        |                                               |
| awings are instruments of<br>andscape Architect. They<br>s of design. All ideas,<br>ments and plans indicated Bischart                                                                                       | 2024<br>and that ENVIRONMENT DESIGN<br>anot provide landscape architectural                                                                                                                                                                                                |                        |                                 |        |                                                             |                                                                                |                              | }                                                | ARC-24-009             |                                               |
| by this/these drawings are monitoring,<br>the property of the designer, design clariti<br>ed, evolved and developed indemnify an<br>in connection with this DESIGN GRO<br>f such ideas, designs, acts or omi | site visits, shop drawing review,<br>fication, etc., the client agrees to<br>dh dhold harmless ENVIRONMENT<br>UP from any liability arising from,<br>ssions in the performance of said<br><i>CALL TOLL FREE</i><br><b>1-800-432-4770</b><br><i>SUNSHINE STATE ONE CALL</i> |                        |                                 |        | ~~~~~~~~~~~~~~~~~~~~~~~~~~~~~~~~~~~~~~~                     |                                                                                |                              | Plant                                            | ARC-24-009<br>Schedule |                                               |
| plans shall be used by services dur                                                                                                                                                                          | ing construction by the client, and <b>OF FLORIDA, INC.</b>                                                                                                                                                                                                                |                        |                                 |        |                                                             |                                                                                |                              |                                                  | ,                      |                                               |