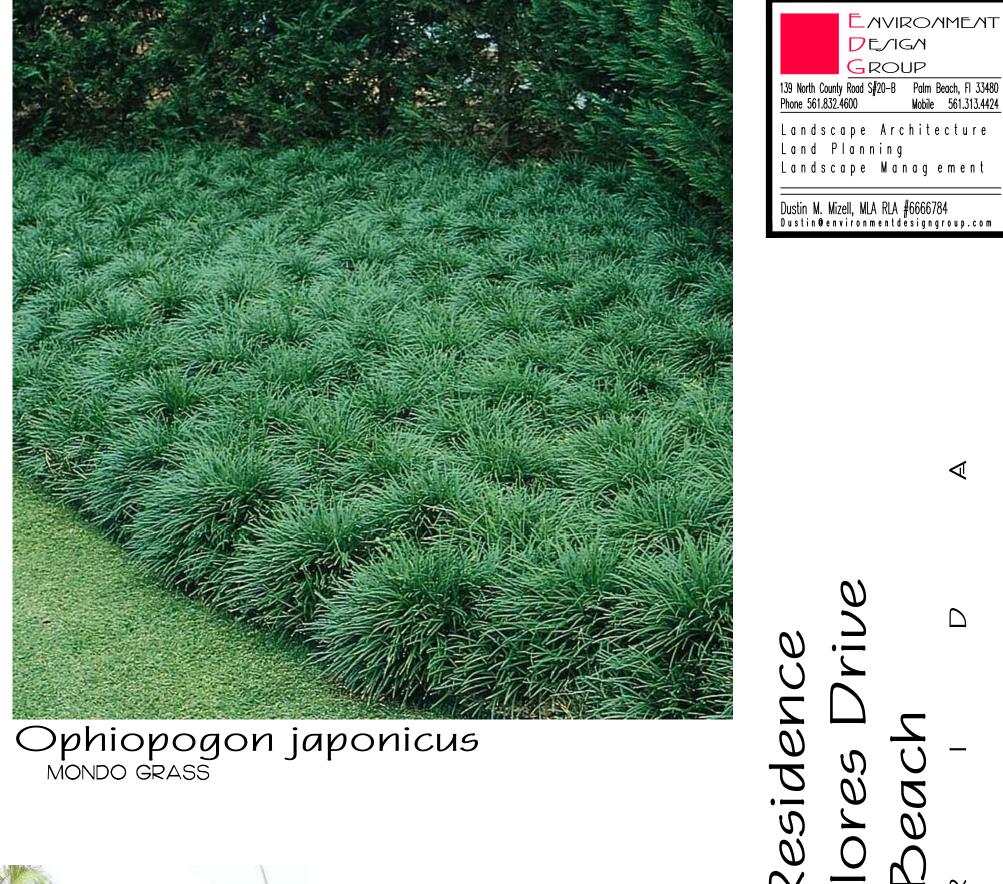

> (20) CHRYSOBALANUS ICACO-GREEN COCOPLUM - 7 GAL., 18" O.C. (3) LATANIA LODDIGESII-BLUE LATANIA PALMS - 6' C.T.

| Trees                                                                                                                                                                                                        |                                                                                                                                                                                                                                                                            |                        |                                 |        | Shru                                                        | ıbs & Vines                                                                    | )                            |                                                  |                        | 139 North County Road S<br>Phone 561.832.4600 |
|--------------------------------------------------------------------------------------------------------------------------------------------------------------------------------------------------------------|----------------------------------------------------------------------------------------------------------------------------------------------------------------------------------------------------------------------------------------------------------------------------|------------------------|---------------------------------|--------|-------------------------------------------------------------|--------------------------------------------------------------------------------|------------------------------|--------------------------------------------------|------------------------|-----------------------------------------------|
| SYMBOL                                                                                                                                                                                                       | PLANT NAME                                                                                                                                                                                                                                                                 | QTY.                   | DESCRIPTION                     | NATIVE | SYMBOL/KEY                                                  | PLANT NAME                                                                     | QTY.                         | DESCRIPTION                                      | NATIVE                 | Landscape<br>Land Plan<br>Landscape           |
| + + +                                                                                                                                                                                                        | COCCOLOBA DIVERSIFOLIA<br>PIGEON PLUM TREE                                                                                                                                                                                                                                 | 6                      | 6' С.Т., 18' НТ.<br>PLEACHED    | YES    |                                                             | BEGONIA SPP<br>PINK ANGEL WING BEGONIA                                         | 15                           | 3 GAL., 12" O.C.                                 | NO                     | Dustin M. Mizell,<br>Dustin Øenviro           |
|                                                                                                                                                                                                              |                                                                                                                                                                                                                                                                            |                        |                                 |        | x ce                                                        | CAPPARIS CYNOPHALLOPHORA<br>JAMAICAN CAPER                                     | 7                            | 15 GAL.                                          | YES                    |                                               |
|                                                                                                                                                                                                              | TOTAL TREES:<br>NATIVE SPECIES:                                                                                                                                                                                                                                            | 6<br>6 (100%)          |                                 |        |                                                             | CHRYSOBALANUS ICACO<br>GREEN COCOPLUM                                          | 45                           | 3 GAL., 12" O.C.                                 | YES                    |                                               |
|                                                                                                                                                                                                              |                                                                                                                                                                                                                                                                            |                        |                                 |        | , en                    | COCCOLOBA X DIVERSIFOLIA<br>SEA PLUM VINES                                     | 3                            | 8' HT., ESPALIER TO WALLS                        | YES                    |                                               |
| <u> </u>                                                                                                                                                                                                     |                                                                                                                                                                                                                                                                            |                        |                                 |        | den + de                                                    | DOMBEYA X 'SEMINOLE'<br>DOMBEYA                                                | 4                            | 3' X 3'                                          | NO                     |                                               |
| Palm                                                                                                                                                                                                         | 5                                                                                                                                                                                                                                                                          |                        |                                 |        |                                                             | FICUS MICROCARPA<br>GREEN ISLAND FICUS                                         | 20<br>39                     | 3 GAL., 12" O.C.<br>2'-5' HT., 24" O.C.          | NO                     |                                               |
| SYMBOL/KEY                                                                                                                                                                                                   | PLANT NAME                                                                                                                                                                                                                                                                 | QTY.                   | DESCRIPTION                     | NATIVE | +                                                           | GARDENIA JASMINOIDES<br>GARDENIA STANDARD                                      | 2                            | 6' HT., IN POTS                                  | NO                     |                                               |
| ALL                                                                                                                                                                      | ACOELORRHAPHE WRIGHTII<br>PAUROTIS PALM                                                                                                                                                                                                                                    | 1                      | 12'-14' HT.                     | YES    | ANNA<br>ANNA<br>ANNA<br>ANNA<br>ANNA<br>ANNA<br>ANNA<br>ANN | HELICONIA SPP<br>HELICONIA                                                     | 4                            | 7 GAL.                                           | NO                     | 0                                             |
| Eurour<br>History                                                                                                                                                                                            | ADONIDIA MERRILLI<br>TRIPLE ADONIDIA PALM                                                                                                                                                                                                                                  | 1                      | 8'-10' C.T.                     | NO     |                                                             | MYRICA CERIFERA<br>WAX MYRTLE HEDGE                                            | 687                          | 8' HT., 36" O.C.<br>6' HT., 36" O.C.             | YES                    | $\tilde{\mathcal{O}}$                         |
| •                                                                                                                                                                                                            | ARCHONTOPHOENIX ALEXANDRAE                                                                                                                                                                                                                                                 | 4                      | 16'-18' HT.                     | NO     |                                                             | JASMINE SPP<br>JASMINE SHRUBS                                                  | 5                            | 3' X 3', IN POTS                                 | NO                     | ž C                                           |
|                                                                                                                                                                                                              | TRIPLE KING ALEXANDER PALMS                                                                                                                                                                                                                                                |                        |                                 |        | ANN AND AND AND AND AND AND AND AND AND                     | SERENOA REPENS<br>SILVER SAW PALMETTO                                          | IO                           | 3' X 3'                                          | YES                    | de                                            |
|                                                                                                                                                                                                              | LATANIA LODDIGESII<br>LATANIA PALMS                                                                                                                                                                                                                                        | 3                      | 6' C.T.                         | NO     | 27MV                                                        | STRELITZIA NICOLAI<br>WHITE BIRD OF PARADISE                                   | 2                            | 25 GAL.                                          | NO                     | Si.                                           |
|                                                                                                                                                                                                              | ROYSTONEA REGGIA<br>ROYAL PALMS                                                                                                                                                                                                                                            | 4                      | 16' C.T.                        | NO     | $\sum$                                                      | TABERNAEMONTANA DIVARICATA                                                     | 20                           | 7 GAL.                                           | NO                     | С<br>С<br>С                                   |
| -W/2                                                                                                                                                                                                         |                                                                                                                                                                                                                                                                            |                        |                                 |        |                                                             | PINWHEEL JASMINE SHRUBS<br>TRACHELOSPERMUM JASMINOIDES                         |                              | 8' HT., ESP. TO WALLS                            | NO                     | 0                                             |
|                                                                                                                                                                                                              |                                                                                                                                                                                                                                                                            |                        |                                 |        |                                                             | CONFEDERATE JASMINE VINES                                                      | 2                            | 12' HT., ESP. TO WALLS<br>12' HT., ESP. TO WALLS |                        | άt<br>Υi                                      |
|                                                                                                                                                                                                              | -                                                                                                                                                                                                                                                                          |                        |                                 |        |                                                             | WRIGHTIA ANTIDYSENTERICA<br>ASIAN SNOW                                         | 65                           | 3 GAL., 12" O.C.                                 | NO                     |                                               |
| Grou                                                                                                                                                                                                         | ndcovers                                                                                                                                                                                                                                                                   |                        |                                 |        | X X X X X X X X X X X X X X X X X X X                       | ZAMIA INTEGRIFOLIA                                                             | 17                           | 7 GAL.                                           | YES                    |                                               |
| SYMBOL/KEY                                                                                                                                                                                                   | PLANT NAME                                                                                                                                                                                                                                                                 | QTY.                   | DESCRIPTION                     | NATIVE | ZVV2                                                        |                                                                                |                              |                                                  |                        | $\sim$                                        |
|                                                                                                                                                                                                              | FICUS MICROCARPA<br>GREEN ISLAND FICUS                                                                                                                                                                                                                                     | 40                     | I GAL., 8" O.C.                 | NO     |                                                             | TOTAL:<br>NATIVE SPECIES:                                                      | 416<br>237 (57%)             |                                                  |                        |                                               |
|                                                                                                                                                                                                              | OPHIOPOGON JAPONICUS<br>MONDO GRASS                                                                                                                                                                                                                                        | 600                    | 4" LINERS, 6" O.C.              | NO     | ~~~~~~~~~~~~~~~~~~~~~~~~~~~~~~~~~~~~~~~                     |                                                                                |                              | ~~~~~~~~~~~~~~~~~~~~~~~~~~~~~~~~~~~~~~~          |                        |                                               |
| (                                                                                                                                                                                                            | PHYLA NODIFLORA                                                                                                                                                                                                                                                            | 2,575                  | 4" LINERS, 6" O.C.              | YES    |                                                             |                                                                                |                              | }                                                |                        | <b></b>                                       |
|                                                                                                                                                                                                              | FROGFRUIT                                                                                                                                                                                                                                                                  |                        |                                 |        | TOWN OF F                                                   | Town of Palm Beach                                                             |                              | Ś                                                |                        |                                               |
|                                                                                                                                                                                                              | TOTAL:<br>NATIVE SPECIES:                                                                                                                                                                                                                                                  | 3,215<br>2,575 (80.1%) |                                 |        | SEN. OF TH                                                  | Planning Zoning and Building<br>360 S County Rd<br>Palm Beach, FL 33480        |                              | 3                                                |                        |                                               |
|                                                                                                                                                                                                              |                                                                                                                                                                                                                                                                            |                        |                                 |        |                                                             | www.townofpalmbeach.com                                                        |                              | }                                                |                        |                                               |
|                                                                                                                                                                                                              |                                                                                                                                                                                                                                                                            |                        |                                 |        | Prop                                                        | Landscape Legenderty Address:260 Mira                                          | flores                       |                                                  |                        |                                               |
|                                                                                                                                                                                                              | n & Mulch                                                                                                                                                                                                                                                                  |                        |                                 |        | Lot                                                         | : Area (sq. ft.): 12965.7                                                      |                              |                                                  |                        | JOB NUMBER:<br>DRAWN BY:<br>DATE:             |
| SYMBOL/KEY                                                                                                                                                                                                   | PLANT NAME                                                                                                                                                                                                                                                                 | QTY.                   | DESCRIPTION                     |        | Landscape Open Space (LC                                    | REQUIRED           DS) (Sq Ft and %)         5834.58 SF                        | PROPOSED<br>5,997.95 S.F. (4 | 46%)                                             |                        | DAIL:                                         |
|                                                                                                                                                                                                              |                                                                                                                                                                                                                                                                            |                        |                                 |        |                                                             | red (Sq FT and %) N/A                                                          | N/A                          |                                                  |                        |                                               |
| LAWN                                                                                                                                                                                                         | DIAMOND ZOYSIA LAWN                                                                                                                                                                                                                                                        | AS NEEDED              |                                 |        |                                                             | OS (Sq Ft and %) 2917.29 (50% REQ.D LOS)                                       | 3577.70 SF (619              |                                                  |                        |                                               |
| PLANTING BED                                                                                                                                                                                                 | SHREDDED EUCALYPTUS MULCH                                                                                                                                                                                                                                                  | AS NEEDED              | MULCH ALL BEDS<br>3" MIN. DEPTH |        | Front Yard LO                                               | OS (Sq Ft and %)         1056.76 SF (40%)           Native Trees %         30% | 1,288.07 S.F. (4<br>100%     | +9%)                                             |                        |                                               |
|                                                                                                                                                                                                              |                                                                                                                                                                                                                                                                            |                        |                                 |        |                                                             | rubs & Vines % 30%                                                             | 57%                          |                                                  |                        | <u>/he</u> e                                  |
|                                                                                                                                                                                                              |                                                                                                                                                                                                                                                                            |                        |                                 |        | Native                                                      | Groundcover % 30                                                               | 80.10%                       | }                                                |                        |                                               |
| awings are instruments of<br>andscape Architect. They<br>s of design. All ideas,<br>ments and plans indicated Bischart                                                                                       | 2024<br>and that ENVIRONMENT DESIGN<br>anot provide landscape architectural                                                                                                                                                                                                |                        |                                 |        |                                                             |                                                                                |                              | }                                                | ARC-24-009             |                                               |
| by this/these drawings are monitoring,<br>the property of the designer, design clariti<br>ed, evolved and developed indemnify an<br>in connection with this DESIGN GRO<br>f such ideas, designs, acts or omi | site visits, shop drawing review,<br>fication, etc., the client agrees to<br>dh dhold harmless ENVIRONMENT<br>UP from any liability arising from,<br>ssions in the performance of said<br><i>CALL TOLL FREE</i><br><b>1-800-432-4770</b><br><i>SUNSHINE STATE ONE CALL</i> |                        |                                 |        | ~~~~~~~~~~~~~~~~~~~~~~~~~~~~~~~~~~~~~~~                     |                                                                                |                              | Plant                                            | ARC-24-009<br>Schedule |                                               |
| plans shall be used by services dur                                                                                                                                                                          | ing construction by the client, and <b>OF FLORIDA, INC.</b>                                                                                                                                                                                                                |                        |                                 |        |                                                             |                                                                                |                              |                                                  | ,                      |                                               |