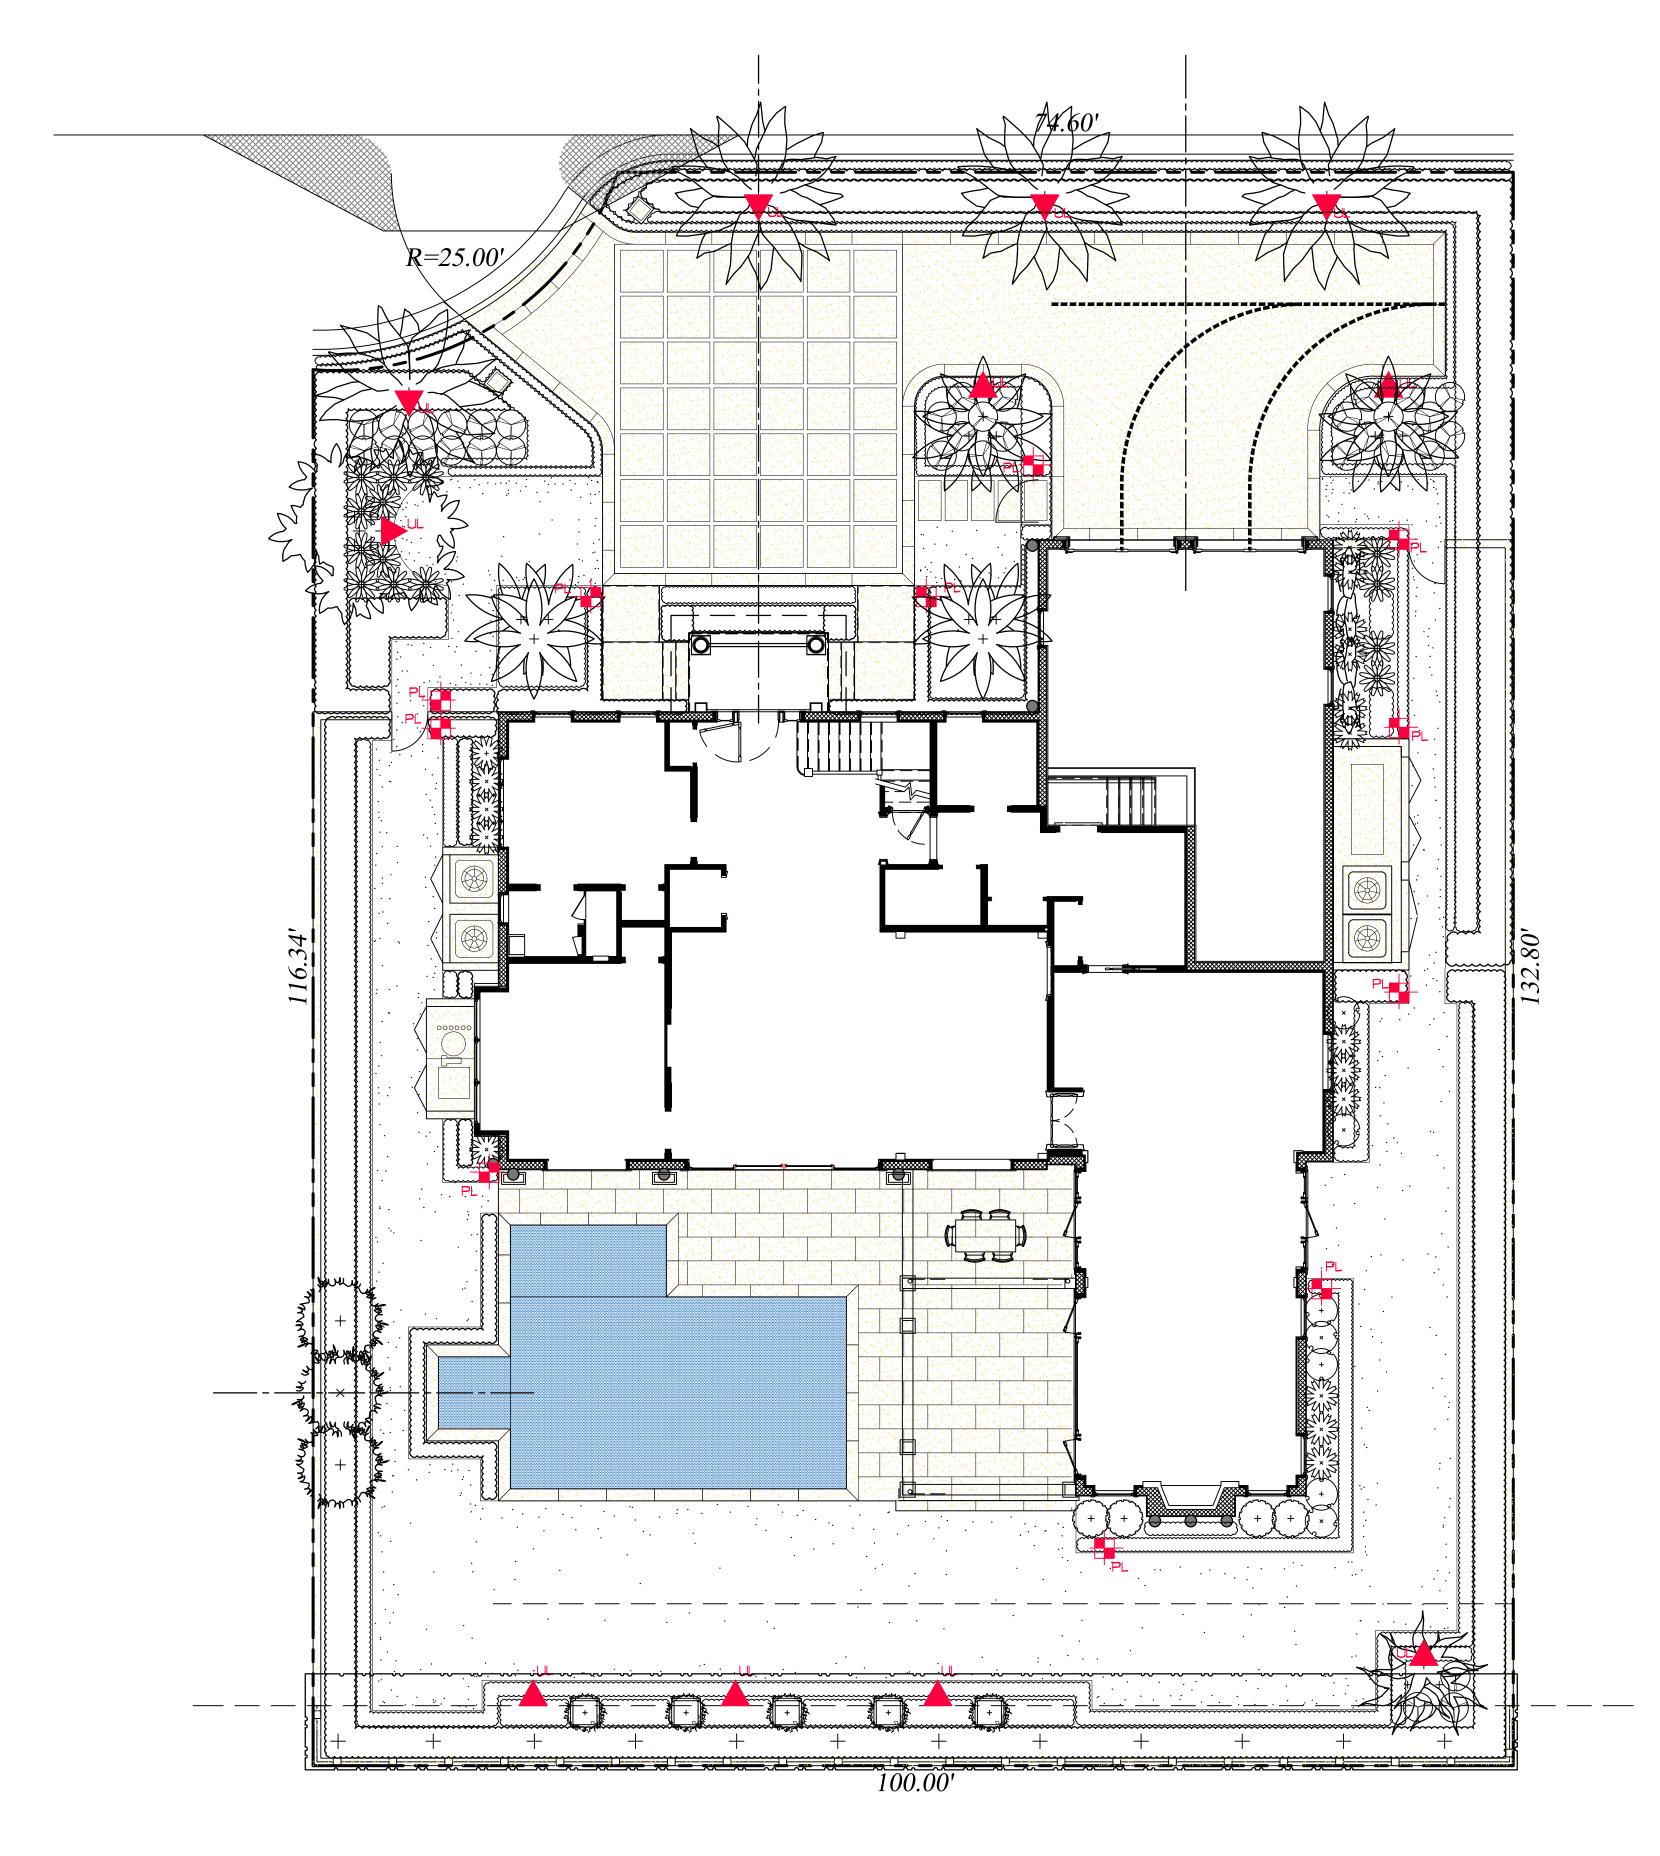

# <sup>E</sup>MIRAFLORES DRIVE

(5) POTS-

+1.30 NAVD \_\_\_\_\_ \_ \_\_\_

— — +1.45 NAVD

Scale IN FEET O'

## Legend

## IMPERVIOUS AREA (HOUSE/STRUCTURE) IMPERVIOUS AREA (HARDSCAPE)

PERVIOUS AREA / OPEN SPACE

IMPERVIOUS AREA / WATER FEATURE