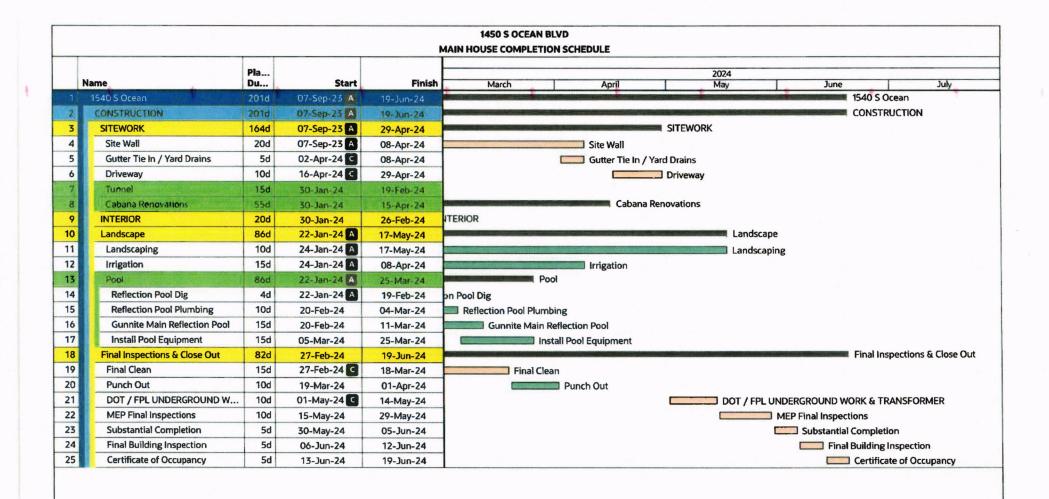

#### **GENERAL INFORMATION**

The current owner is 1540SOCEAN LLC, who purchased the property in early 2022. The building permit for the new two-story home & pool was issued on January 20, 2022. The Town Council approved one extension of time so far, with the permit expiration date of April 20, 2024. The contractor explains in his letter, received March 27, 2024, that the time extension is based on additional time due to roadway restrictions during the winter, utility connections and utility service size increases. The attached construction schedule shows the new timeline has all work completed by June 20, 2024.

#### **GENERAL INFORMATION**

The current owner is 1540SOCEAN LLC, who purchased the property in early 2022. The building permit for the new two-story home & pool was issued on January 20, 2022, had a duration of 24 months, and technically just expired. The contractor explains in his letter, received January 19, 2024, that the time extension is based on additional time required to complete the basement, the constrained site conditions, and the inclusion of a newly acquired guest house purchased by the owner and the associated work of a guest house addition. Mr. McAlees mentions how they will continue to maintain the perimeter site fencing and permanent wall that is under construction. The attached construction schedule shows the new timeline has all work completed by April 20, 2024.