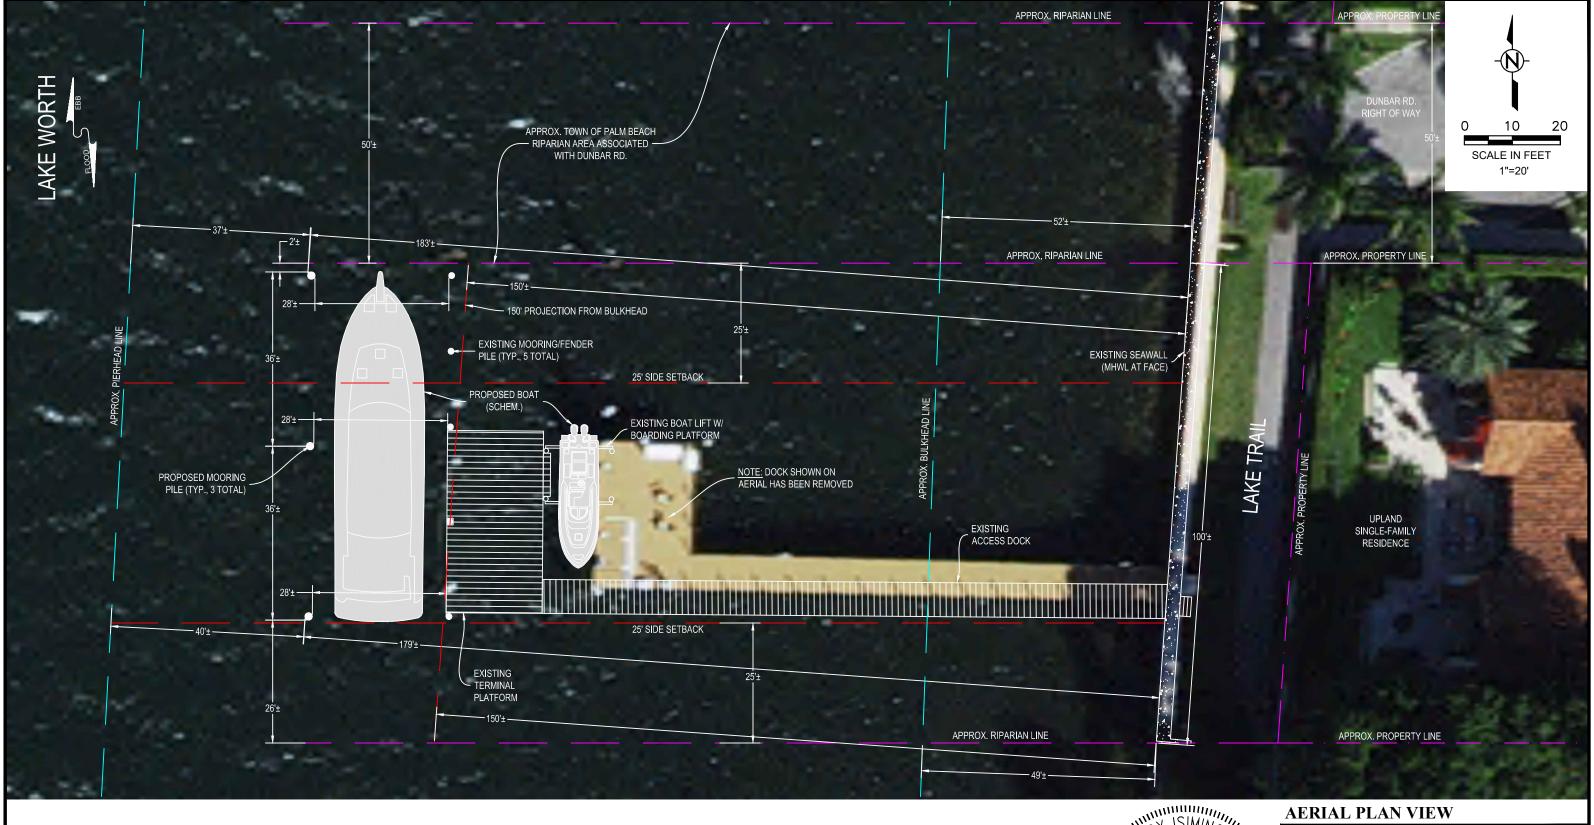

## SHEET TITLE

- VICINITY MAP AND TITLE SHEET
- **LOCATION MAP**
- **PLAN VIEW**
- **AERIAL PLAN VIEW**

SECOND SUBMITTAL

ZON-24-051

HEARING DATE: APRIL 10, 2024

SHEET

OF 4

#### NOTES:

- 1. EXISTING LOCATIONS ARE APPROXIMATE BASED ON SURVEY BY WALLACE SURVEYING CORP., REV. 06/01/17, AND ON-SITE OBSERVATIONS.
- 2. 2022 AERIAL PHOTOGRAPH FROM PALM BEACH COUNTY.

SKETCH SUBMITTED FOR TOWN OF PALM BEACH VARIANCE REVIEW. NOT INTENDED FOR CONSTRUCTION OR BUILDING PERMIT REVIEW.