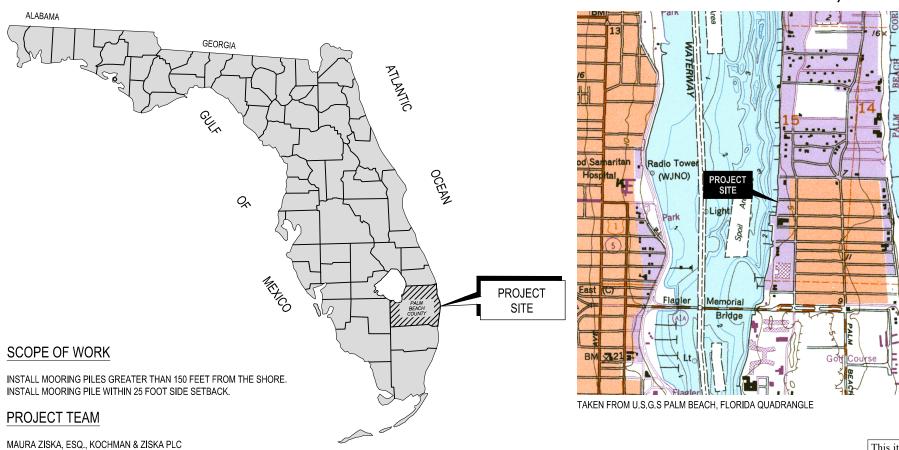

# MOORING PILES

**RECEIVED** 

By yfigueroa at 10:49 am, Feb 26, 2024

LAKE WORTH 320 DUNBAR ROAD TOWN OF PALM BEACH PALM BEACH COUNTY, FL FOR:

## SHEET TITLE

- VICINITY MAP AND TITLE SHEET
- **LOCATION MAP**
- **PLAN VIEW**
- **AERIAL PLAN VIEW**

SECOND SUBMITTAL

ZON-24-051

HEARING DATE: APRIL 10, 2024

SHEET

OF 4

### Isiminger & Stubbs ENGINEERING, INC.

COASTAL • ENVIRONMENTAL • MARINE

REGISTRY NUMBER: 8114
P.O. BOX 14702 - NORTH PALM BEACH, FL 33408 (561) 881-0003

MOORING PILES LAKE WORTH 320 DUNBAR ROAD

TOWN OF PALM BEACH, PALM BEACH COUNTY, FL APPLICANT: PETER MAY