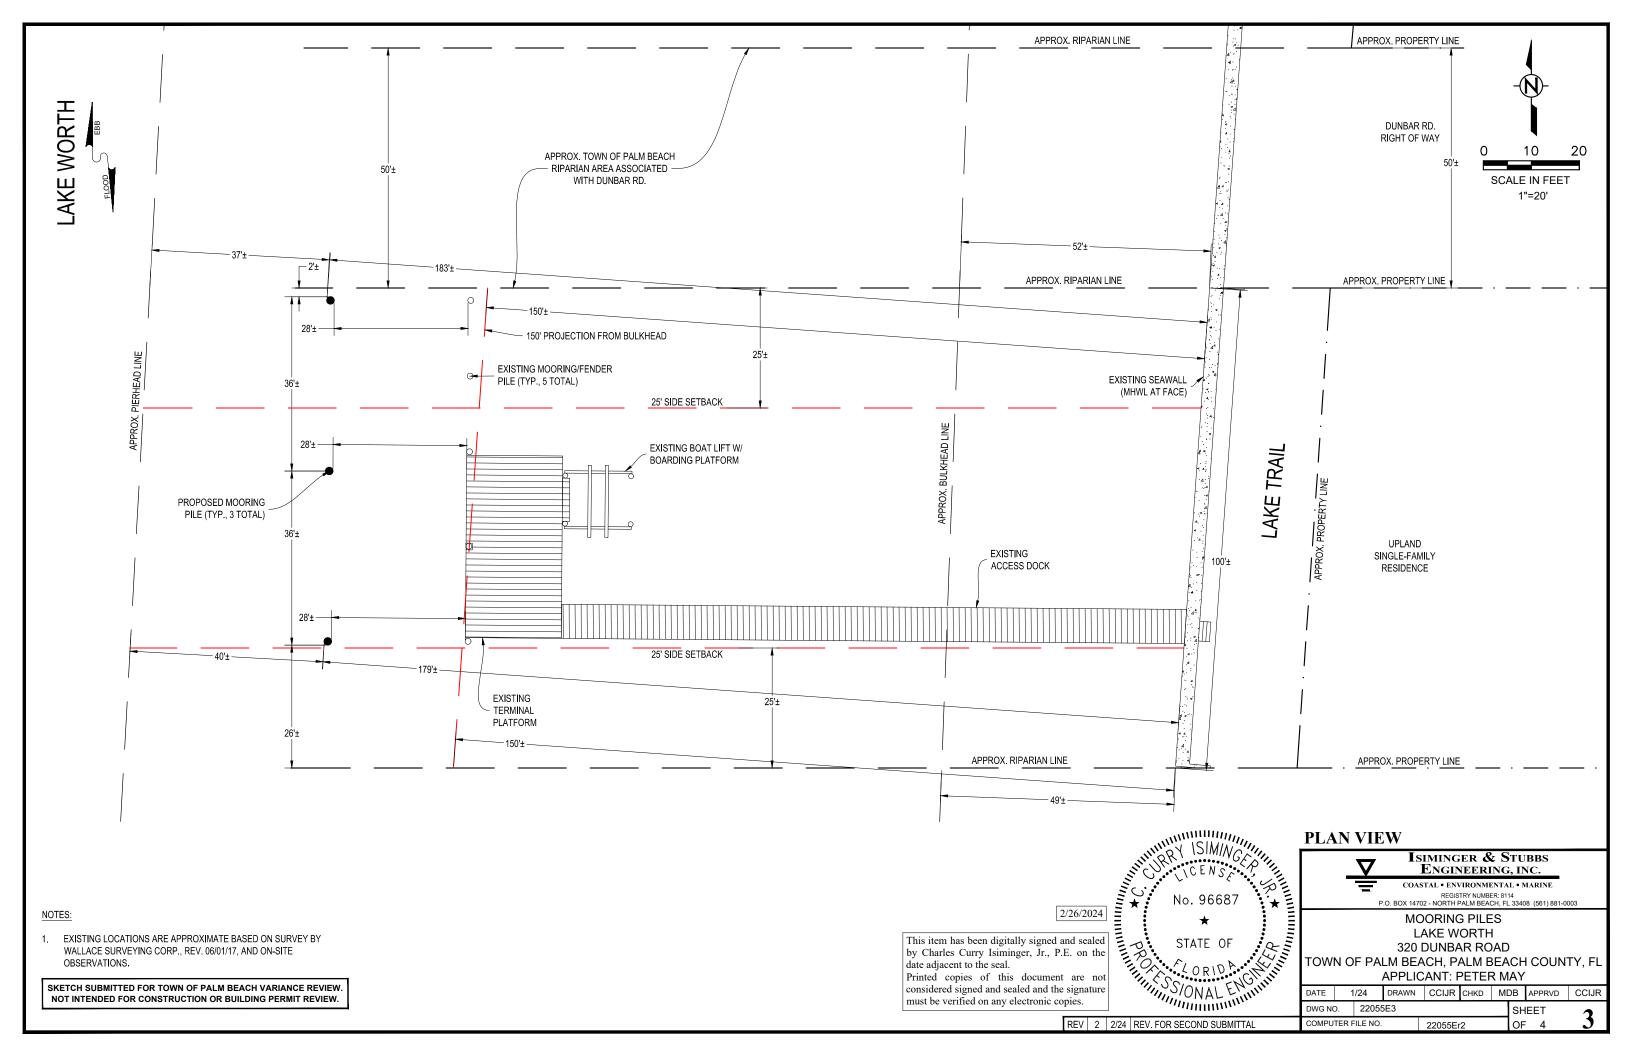

## SHEET TITLE

- VICINITY MAP AND TITLE SHEET
- **LOCATION MAP**
- **PLAN VIEW**
- **AERIAL PLAN VIEW**

SECOND SUBMITTAL

ZON-24-051

HEARING DATE: APRIL 10, 2024

SHEET

OF 4

#### NOTES:

- 1. EXISTING LOCATIONS ARE APPROXIMATE BASED ON SURVEY BY WALLACE SURVEYING CORP., REV. 06/01/17, AND ON-SITE OBSERVATIONS.
- 2. 2022 AERIAL PHOTOGRAPH FROM PALM BEACH COUNTY.

SKETCH SUBMITTED FOR TOWN OF PALM BEACH VARIANCE REVIEW. NOT INTENDED FOR CONSTRUCTION OR BUILDING PERMIT REVIEW.