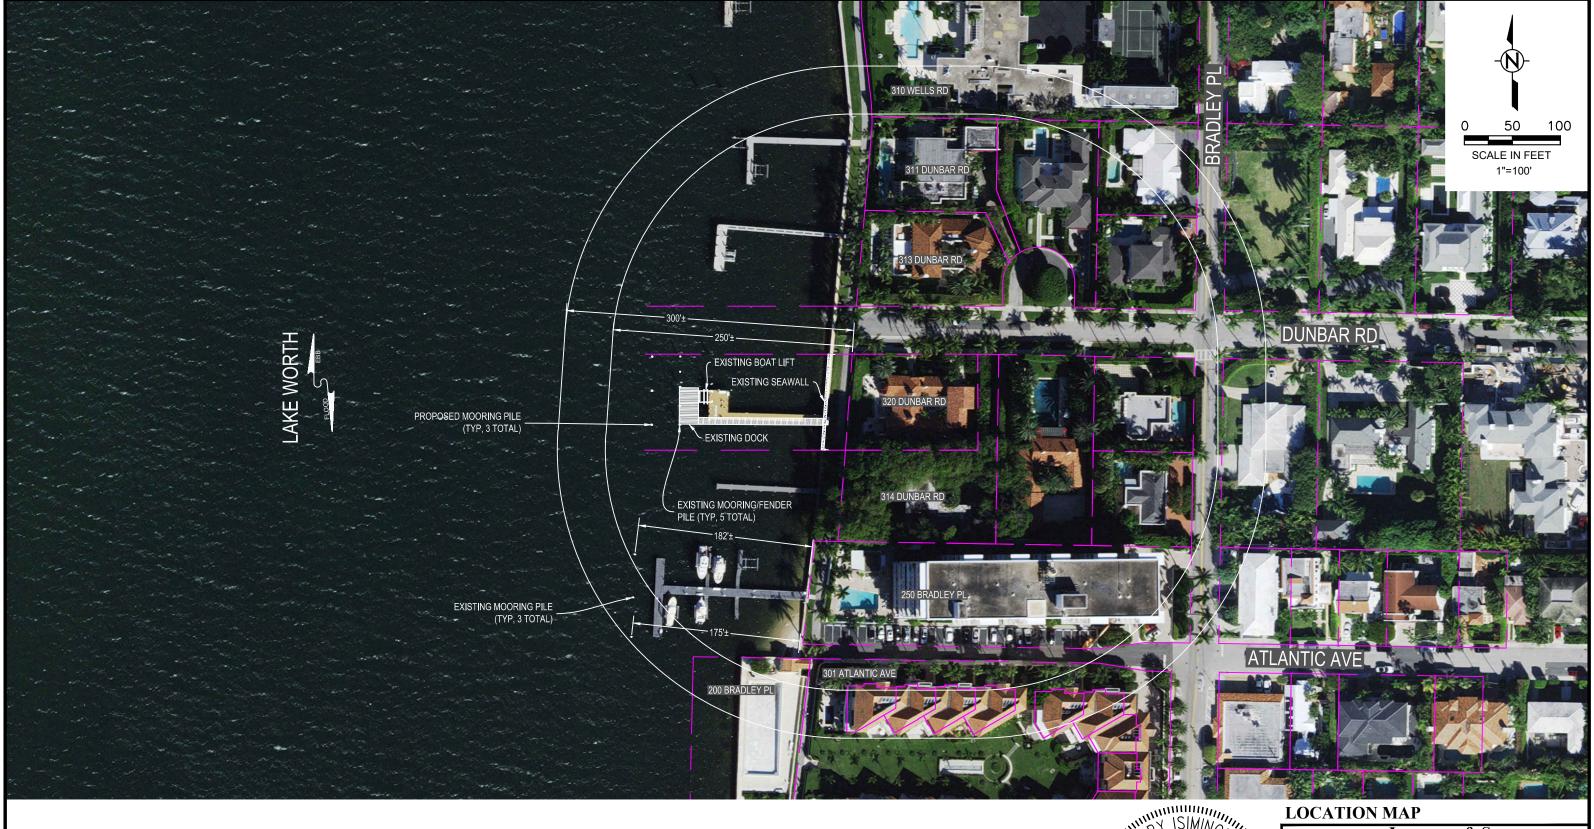

#### NOTES:

- 1. PROPERTY LINES ARE APPROXIMATE.
- 2. 2022 AERIAL PHOTOGRAPH FROM PALM BEACH COUNTY.

SKETCH SUBMITTED FOR TOWN OF PALM BEACH VARIANCE REVIEW. NOT INTENDED FOR CONSTRUCTION OR BUILDING PERMIT REVIEW.

#### NOTES:

- 1. EXISTING LOCATIONS ARE APPROXIMATE BASED ON SURVEY BY WALLACE SURVEYING CORP., REV. 06/01/17, AND ON-SITE OBSERVATIONS.
- 2. 2022 AERIAL PHOTOGRAPH FROM PALM BEACH COUNTY.

SKETCH SUBMITTED FOR TOWN OF PALM BEACH VARIANCE REVIEW. NOT INTENDED FOR CONSTRUCTION OR BUILDING PERMIT REVIEW.