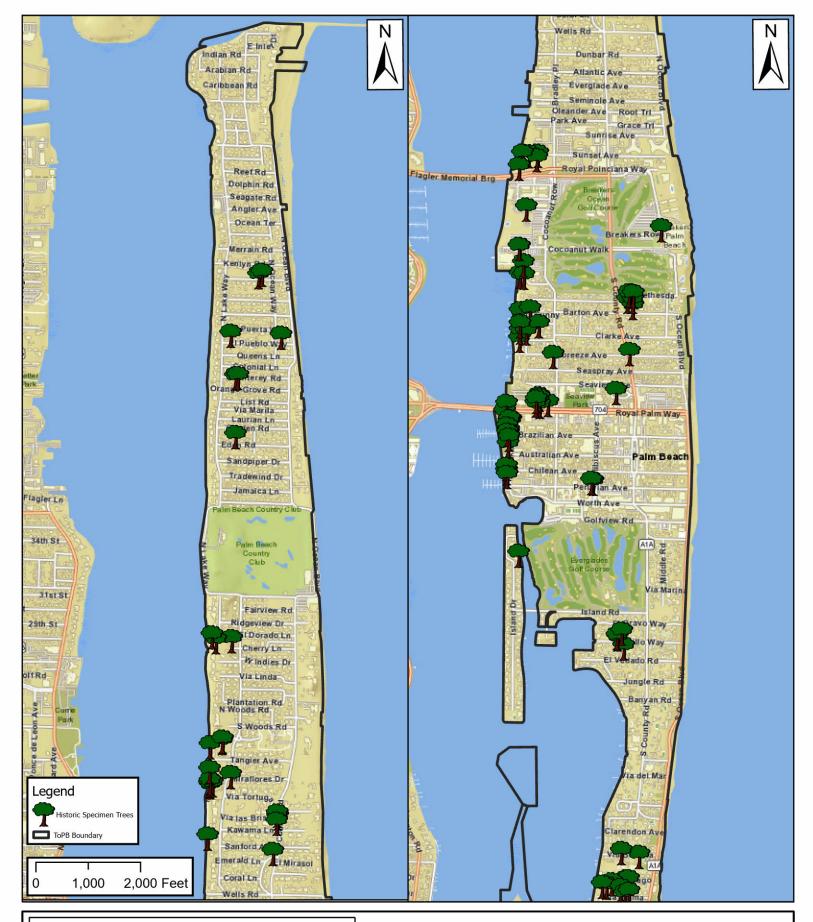

## Historic Specimen Trees Map - 2024

GIS Department

**Map No.** 4.6

Date 10/9/2023